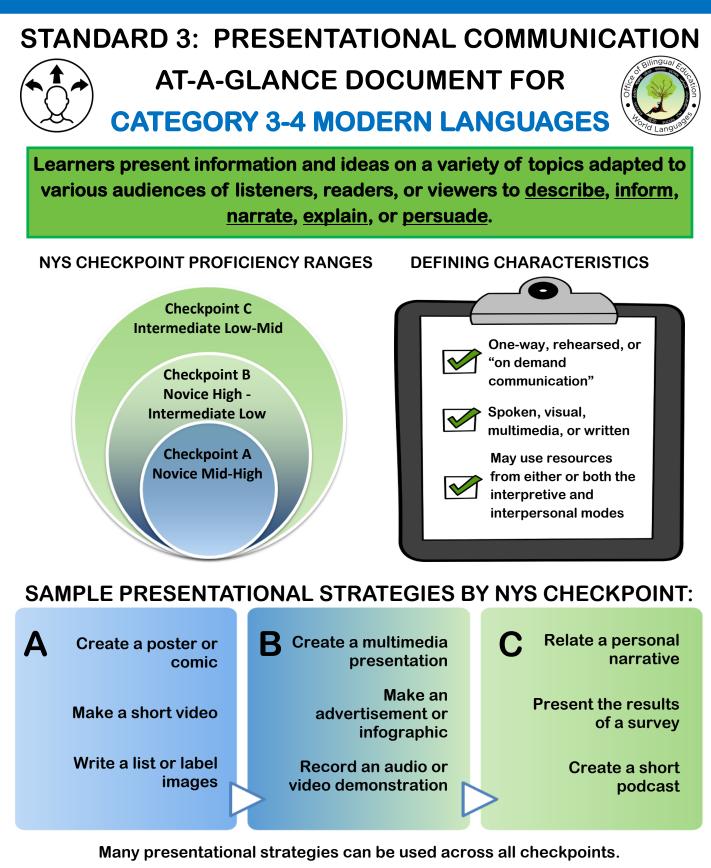

## **EXAMPLE PRESENTATIONAL TASKS BY MODALITY:**

What is spoken or written can be demonstrated with or without multimedia tools.