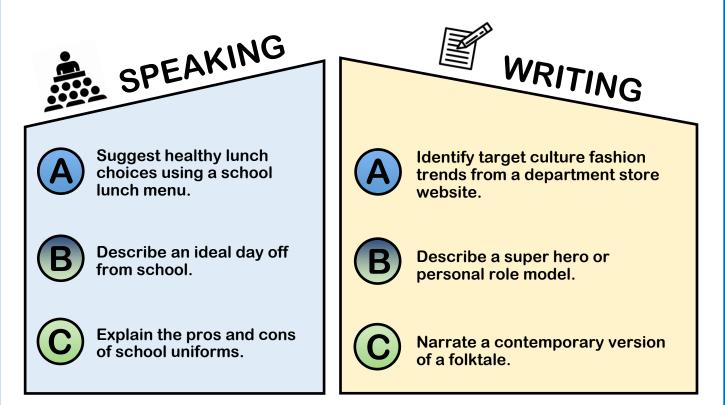

## **EXAMPLE PRESENTATIONAL TASKS BY MODALITY:**

What is spoken or written can be demonstrated with or without multimedia tools.