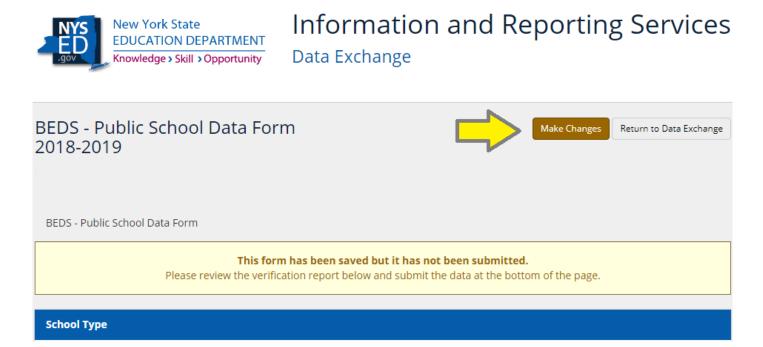

Save

• You can also use the "Page List" button to navigate between the pages that you have already saved.

• When you complete the form and have saved the last question, a screen will appear with all of the questions and your responses. You will have the opportunity to "Make Changes".

 After reviewing the responses, the principal or superintendent must check the Attestation box at the bottom of the page to certify the accuracy of your data. Then click "Submit" at the bottom of the page to complete your submission. Only the CEO of the school will see the Attestation and Submit button.