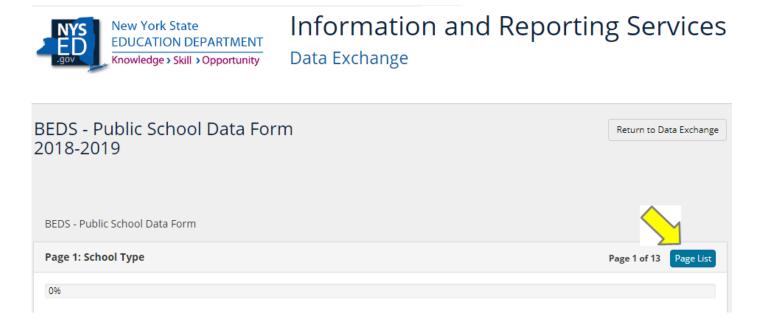

| New York State<br>EDUCATION DEPARTMENT<br>Knowledge > Skill > Opportunity | Information and Repor                            | rting Services          |
|---------------------------------------------------------------------------|--------------------------------------------------|-------------------------|
| BEDS - Public School Data Forr<br>2018-2019                               | n                                                | Return to Data Exchange |
| BEDS - Public School Data Form                                            |                                                  |                         |
| Page 1: School Type                                                       |                                                  | Page 1 of 13 Page List  |
| 0%                                                                        |                                                  |                         |
| School Type                                                               |                                                  |                         |
| 1A.                                                                       |                                                  |                         |
| * What is the primary focus or type of this school?                       | Regular School                                   |                         |
|                                                                           | <ul> <li>Special Education School</li> </ul>     |                         |
|                                                                           | Vocational Education School                      |                         |
|                                                                           | <ul> <li>Alternative Education School</li> </ul> |                         |
|                                                                           |                                                  |                         |

Save

• You can also use the "Page List" button to navigate between the pages that you have already saved.

• When you complete the form and have saved the last question, a screen will appear with all of the questions and your responses. You will have the opportunity to "Make Changes".