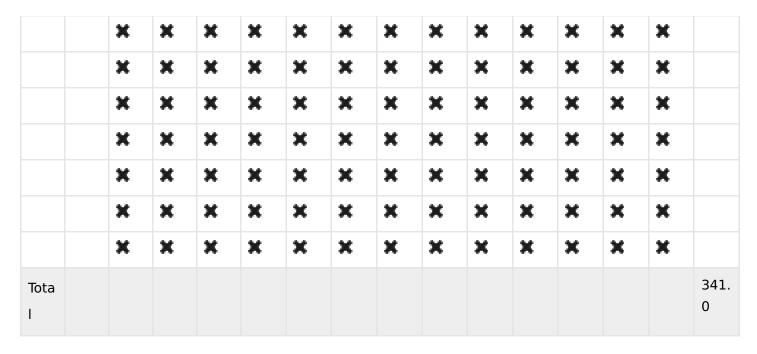

Table 2: 2019-2020 Assessments and Grade Participation

If applicable, please provide the name and publisher of all end of year assessments provided by grade level as well as the number of participating students. Board of Regents-authorized charter schools are encouraged to refer to Appendix B of the <u>Remote Monitoring and Oversight Plan Spring 2020</u> remote for best practices regarding end of year assessments in a remote learning environment.

| Ass   | Gra | Gra | Gra | Gra  | Gra  | Gra  | Gra  | Gra  | Gra  | Gra  | Gra | Gra | Gra | Nu    |
|-------|-----|-----|-----|------|------|------|------|------|------|------|-----|-----|-----|-------|
| ess   | de  | de  | de  | de 3 | de 4 | de 5 | de 6 | de 7 | de 8 | de 9 | de  | de  | de  | mbe   |
| me    | K   | 1   | 2   |      |      |      |      |      |      |      | 10  | 11  | 12  | r of  |
| nt    |     |     |     |      |      |      |      |      |      |      |     |     |     | Parti |
| Title |     |     |     |      |      |      |      |      |      |      |     |     |     | cipa  |
|       |     |     |     |      |      |      |      |      |      |      |     |     |     |       |

|                                                    |   |   |   |   |   |   |   |   |   |   |   |   |   | ting<br>Stud |
|----------------------------------------------------|---|---|---|---|---|---|---|---|---|---|---|---|---|--------------|
|                                                    |   |   |   |   |   |   |   |   |   |   |   |   |   | ents         |
| See<br>Plan<br>sub<br>mitt<br>ed<br>to<br>SUN<br>Y | • | • | • | • | • | × | × | × | × | × | × | × | × | 341          |
|                                                    | × | × | × | × | × | × | × | × | × | × | × | × | × |              |
|                                                    | × | × | × | × | × | × | × | × | × | × | × | × | × |              |
|                                                    | × | × | × | × | × | × | × | × | × | × | × | × | × |              |
|                                                    | × | × | × | × | × | × | × | × | × | × | × | × | × |              |
|                                                    | × | × | × | × | × | × | × | × | × | × | × | × | × |              |
|                                                    | × | × | × | × | × | × | × | × | × | × | × | × | × |              |
|                                                    | × | × | × | × | × | × | × | × | × | × | × | × | × |              |
|                                                    | × | × | × | × | × | × | × | × | × | × | × | × | × |              |
|                                                    | × | × | × | × | × | × | × | × | × | × | × | × | × |              |
|                                                    | × | × | × | × | × | × | × | × | × | × | × | × | × |              |
|                                                    | × | × | × | × | × | × | × | × | × | × | × | × | × |              |
|                                                    | × | × | × | × | × | × | × | × | × | × | × | × | × |              |
|                                                    | × | × | × | × | × | × | × | × | × | × | × | × | × |              |
|                                                    | × | × | × | × | × | × | × | × | × | × | × | × | × |              |
|                                                    | × | × | × | × | × | × | × | × | × | × | × | × | × |              |
|                                                    | × | × | × | × | × | × | × | × | × | × | × | × | × |              |
|                                                    | × | × | × | × | × | × | × | × | × | × | × | × | × |              |
|                                                    | × | × | × | × | × | × | × | × | × | × | × | × | × |              |
|                                                    | × | × | × | × | × | × | × | × | × | × | × | × | × |              |