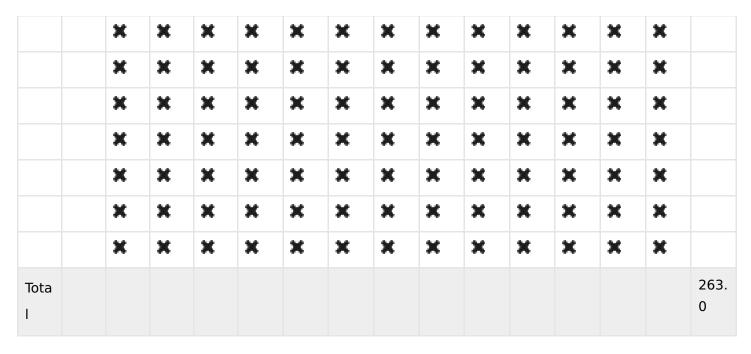

Table 2: 2019-2020 Assessments and Grade Participation

If applicable, please provide the name and publisher of all end of year assessments provided by grade level as well as the number of participating students. Board of Regents-authorized charter schools are encouraged to refer to Appendix B of the <u>Remote Monitoring and Oversight Plan Spring 2020</u> remote for best practices regarding end of year assessments in a remote learning environment.

| Ass   | Gra | Gra | Gra | Gra  | Gra  | Gra  | Gra  | Gra  | Gra  | Gra  | Gra | Gra | Gra | Nu    |
|-------|-----|-----|-----|------|------|------|------|------|------|------|-----|-----|-----|-------|
| ess   | de  | de  | de  | de 3 | de 4 | de 5 | de 6 | de 7 | de 8 | de 9 | de  | de  | de  | mbe   |
| me    | K   | 1   | 2   |      |      |      |      |      |      |      | 10  | 11  | 12  | r of  |
| nt    |     |     |     |      |      |      |      |      |      |      |     |     |     | Parti |
| Title |     |     |     |      |      |      |      |      |      |      |     |     |     | cipa  |
|       |     |     |     |      |      |      |      |      |      |      |     |     |     |       |

|                                                    |   |   |   |   |   |   |   |   |   |   |   |   |   | ting<br>Stud |
|----------------------------------------------------|---|---|---|---|---|---|---|---|---|---|---|---|---|--------------|
|                                                    |   |   |   |   |   |   |   |   |   |   |   |   |   | ents         |
| See<br>Plan<br>sub<br>mitt<br>ed<br>to<br>SUN<br>Y | • | • | • | • | • | × | × | × | × | × | × | × | × | 263          |
|                                                    | × | × | × | × | × | × | × | × | × | × | × | × | × |              |
|                                                    | × | × | × | × | × | × | × | × | × | × | × | × | × |              |
|                                                    | × | × | × | × | × | × | × | × | × | × | × | × | × |              |
|                                                    | × | × | × | × | × | × | × | × | × | × | × | × | × |              |
|                                                    | × | × | × | × | × | × | × | × | × | × | × | × | × |              |
|                                                    | × | × | × | × | × | × | × | × | × | × | × | × | × |              |
|                                                    | × | × | × | × | × | × | × | × | × | × | × | × | × |              |
|                                                    | × | × | × | × | × | × | × | × | × | × | × | × | × |              |
|                                                    | × | × | × | × | × | × | × | × | × | × | × | × | × |              |
|                                                    | × | × | × | × | × | × | × | × | × | × | × | × | × |              |
|                                                    | × | × | × | × | × | × | × | × | × | × | × | × | × |              |
|                                                    | × | × | × | × | × | × | × | × | × | × | × | × | × |              |
|                                                    | × | × | × | × | × | × | × | × | × | × | × | × | × |              |
|                                                    | × | × | × | × | × | × | × | × | × | × | × | × | × |              |
|                                                    | × | × | × | × | × | × | × | × | × | × | × | × | × |              |
|                                                    | × | × | × | × | × | × | × | × | × | × | × | × | × |              |
|                                                    | × | × | × | × | × | × | × | × | × | × | × | × | × |              |
|                                                    | × | × | × | × | × | × | × | × | × | × | × | × | × |              |
|                                                    | × | × | × | × | × | × | × | × | × | × | × | × | × |              |