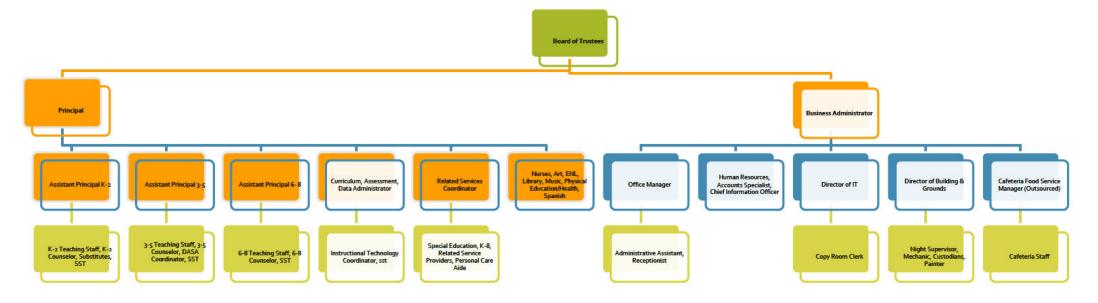

## **Entry 13 Organization Chart**

Completed Aug 26 2020

**Instructions** 

#### Required of Regents, NYCDOE, and Buffalo BOE Authorized Charter Schools ONLY

Upload the 2019-2020 **Organization Chart.** The organization chart should include position titles and reporting relationships. Employee names should not appear on the chart.

#### **SBCS Organization Chart 1**

Filename: SBCS Organization Chart 1.pdf Size: 98.5 kB