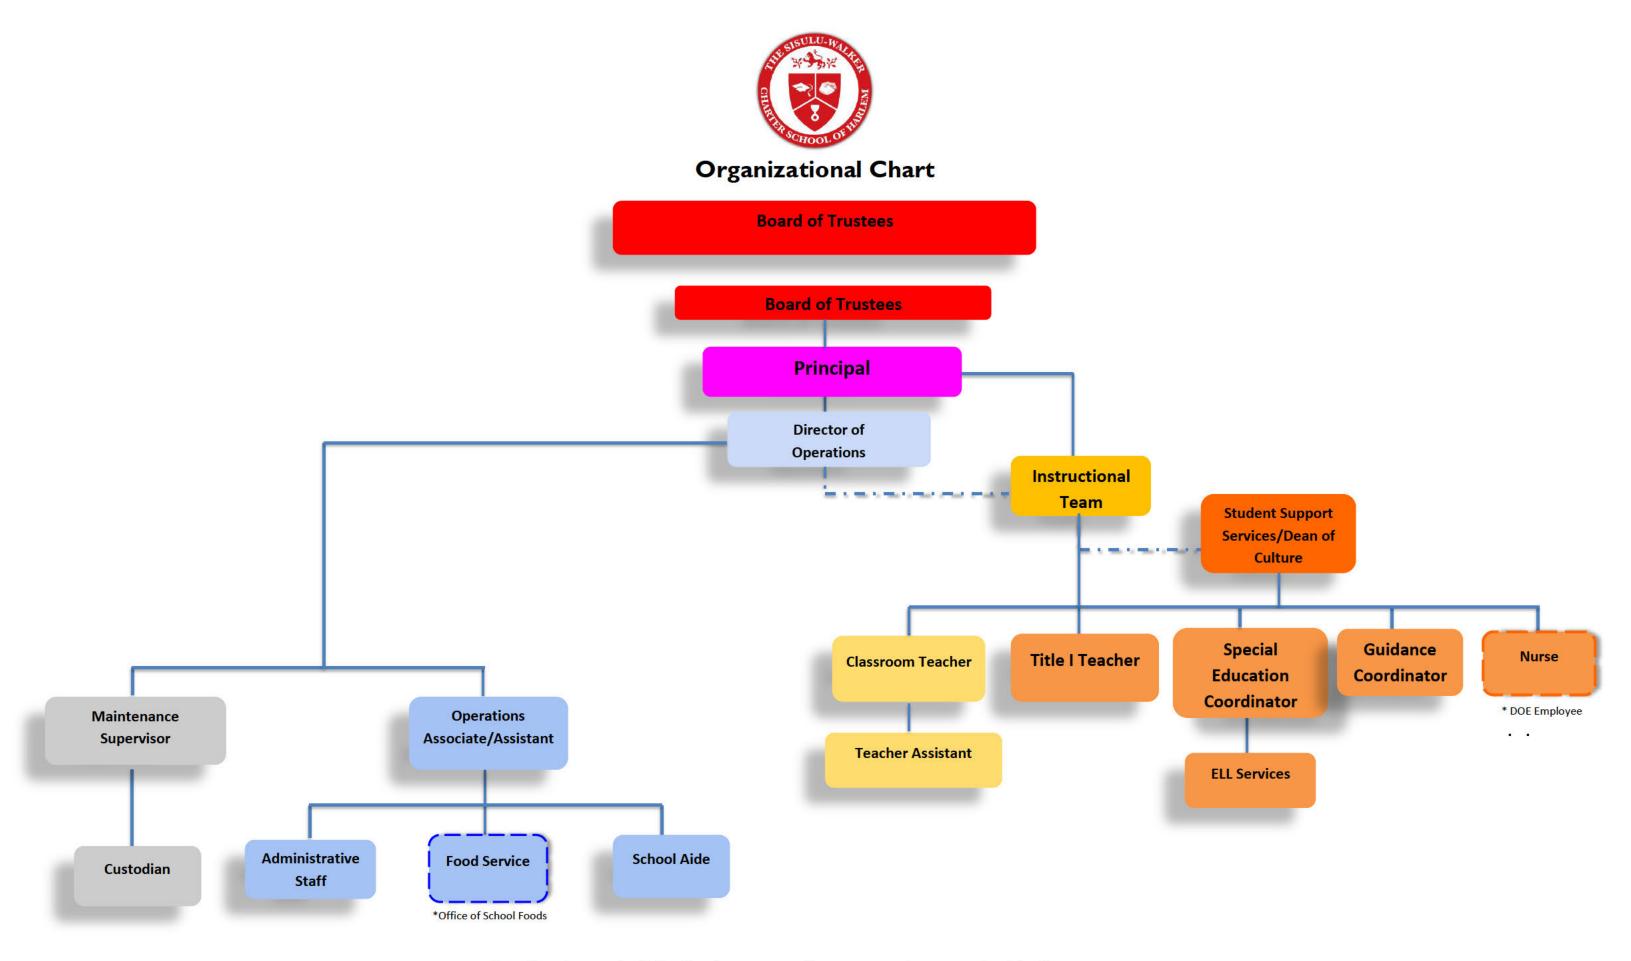

### **Entry 12 Organization Chart**

In Progress Last edited: Jul 30 2021 Hidden from applicant

#### **Instructions**

### **Required of Regents, NYCDOE, and Buffalo BOE Authorized Charter Schools ONLY**

Upload the 2020-2021 **Organization Chart.** The organization chart should include position titles and reporting relationships. Employee names should not appear on the chart

### SWCSH Organizational Chart 2021

Filename: SWCSH Organizational Chart 2021.pdf Size: 240.6 kB