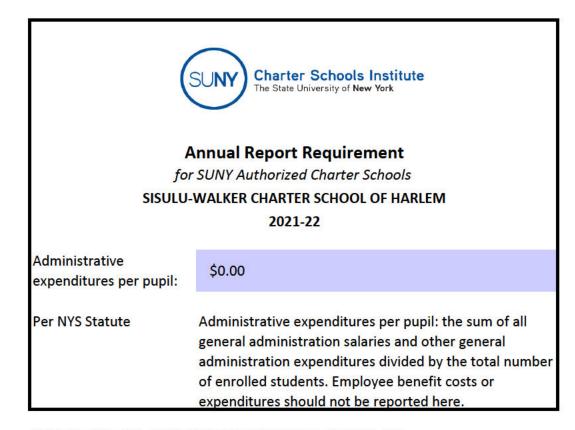

|           |
| REVENUE PER PUPIL                                                                   |              |               | 120            | ]              | [           |              |             | ]           |             |                     |           |
| EXPENSES PER PUPIL                                                                  | -            | 8-            | -              | 1              | i i i       | -            | -           | 1           |             | -                   |           |
| JAFENJEJ FEN FUFIE                                                                  |              |               |                |                |             |              |             |             |             |                     |           |



**\*NOTE: THIS TAB ONLY NEEDS TO BE COMPLETED FOR Q4** 

# Sisulu-Walker Charter School of Harlem

### 2021 - 2022 School Calendar

|    |    | Au | gust | <b>'21</b> |    |    |
|----|----|----|------|------------|----|----|
| Su | Μ  | Tu | W    | Th         | F  | S  |
| 1  | 2  | 3  | 4    | 5          | 6  | 7  |
| 8  | 9  | 10 | 11   | 12         | 13 | 14 |
| 15 | 16 | 17 | 18   | 19         | 20 | 21 |
| 22 | 23 | 24 | 25   | 26         | 27 | 28 |
| 29 | 30 | 31 |      |            |    |    |
| 27 | 30 | 31 |      |            | -  |    |

| Su | Μ  | TU | W  | Th | F  | S  |
|----|----|----|----|----|----|----|
|    |    |    | 1  | 2  | 3  | 4  |
| 5  | 6  | 7  | 8  | 9  | 10 | 11 |
| 12 | 13 | 14 | 15 | 16 | 17 | 18 |
| 19 | 20 | 21 | 22 | 23 | 24 | 25 |
| 26 | 27 | 28 | 29