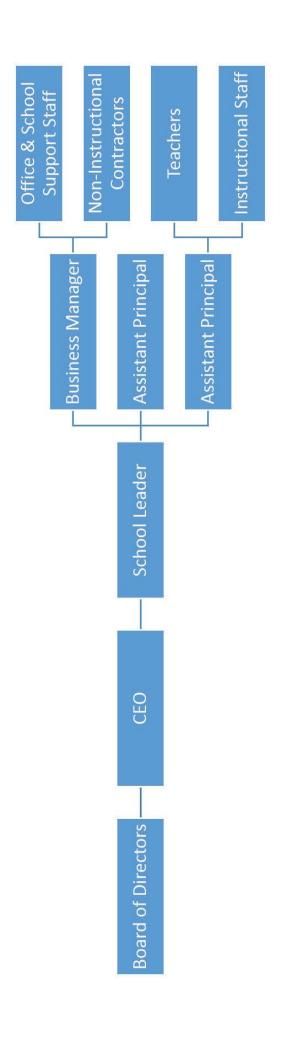

# **Entry 13 Organization Chart**

Completed Oct 30 2020

**Instructions** 

### Required of Regents, NYCDOE, and Buffalo BOE Authorized Charter Schools ONLY

Upload the 2019-2020 **Organization Chart.** The organization chart should include position titles nd reporting relationships. Employee names should not ppear on the chart.

### REACS Org Chart 2020-21

Filename: REACS Org Chart 2020 21.pdf Size: 41.4 kB