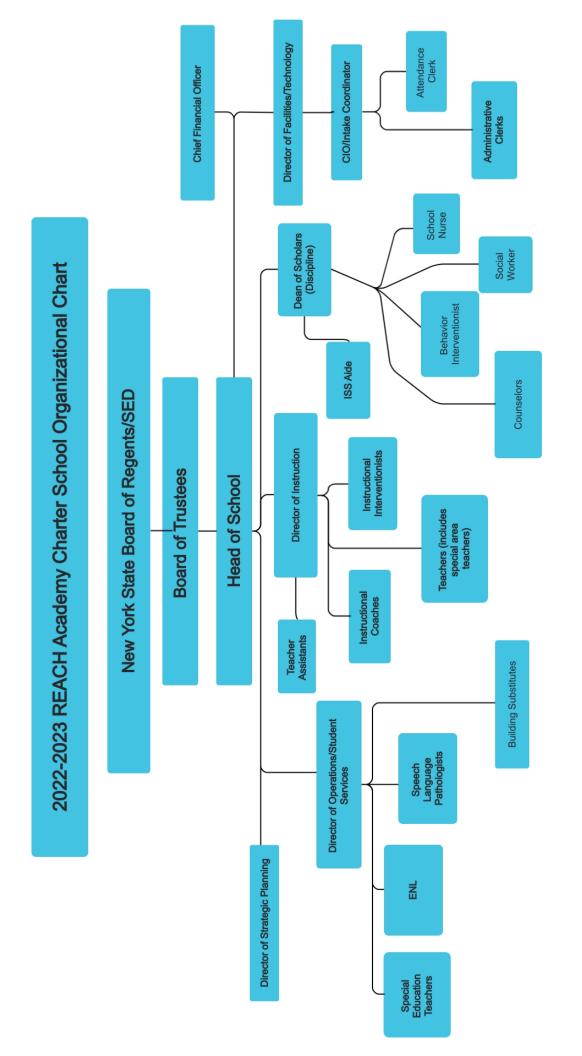

| Vote:                                                    | 4-0                                                             |      |
|     | The nex | t meetir                | ng of the BOT                                             | is scheduled for Tl        | nursday, July 2                              | 20, 2023 <b>at 6:15</b>                                  | P.M.                                                            |      |

RESOLVED, based upon the recommendation of the Head of School, that the

**Board of Trustees** votes to acknowledge the recognition recently achieved by BOT Vice Chair and Treasurer Christine Mann, who is featured in Buffalo Business First's Excellence in Health Care edition. Ms. Mann is one of 25 honorees throughout Western New York this





#### 2023-2024 REACH ACADEMY CHARTER SCHOOL CALENDAR

|    | JULY 2023 |    |    |    |    |    |  |  |  |  |  |
|----|-----------|----|----|----|----|----|--|--|--|--|--|
| S  | M         | T  | W  | T  |    | S  |  |  |  |  |  |
|    |           |    |    |    |    | 1  |  |  |  |  |  |
| 2  | 3         | ×  | 5  | 6  | 7  | 8  |  |  |  |  |  |
| 9  | 10        | 11 | 12 | 13 | 14 | 15 |  |  |  |  |  |
| 16 | 17        | 18 | 19 | 20 | 21 | 22 |  |  |  |  |  |
| 23 | 24        | 25 | 26 | 27 | 28 | 29 |  |  |  |  |  |
| 30 | 31        |    |    |    |    |    |  |  |  |  |  |

|    | JANUARY 2024 |    |    |    |    |    |  |  |  |  |
|----|--------------|----|----|----|----|----|--|--|--|--|
| S  | M            | T  | W  | T  | F  | S  |  |  |  |  |
|    | X            | 2  | 3  | 4