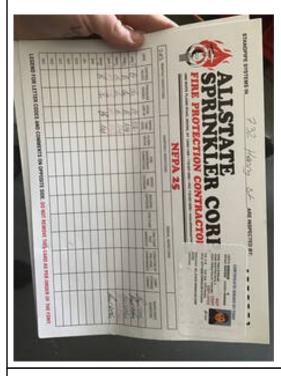

located in private space in NYC or located outside of NYC.

Certificate of Occupancy and Fire Inspection. Provide a copy of a current and non-expired certificate of

occupancy (if outside NYC or in private space in NYC). For schools that are not in district space (NYC co-

locations), provide a copy of a current and non-expired certificate of occupancy, and a copy of the current

annual fire inspection results, which should be dated on or after July 1, 2023.

Fire inspection certificates must be updated annually. For the upcoming school year 2023-2024,

submit a current fire inspection certificate.

If the fire inspection certificate is dated after the August 1, 2022 submission of the Annual Report,

please submit the new certificate with the Annual Report entries due on November 1, 2023.

Site 1 Certificate of Occupancy (COO)

FINAL C of CO-6 28 13.pdf

Filename: FINAL C of CO-6 28 13.pdf Size: 123.1 kB

Site 1 Fire Inspection Report

This is required, marked optional for administrative purposes.

732 Henry Street 5.16.23.pdf

Filename: 732 Henry Street 5.16.23.pdf Size: 306.6 kB

n. List of owned, rented, leased facilities not used to educate students

Separate by semi-colon (;)

n/a

o. Were there any revisions to the school's charter during the 2022-2023 school year? (Please include approved or pending material and non-material charter revisions).