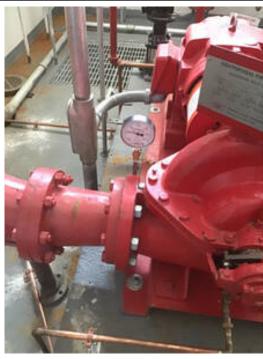

located in private space in NYC or located outside of NYC.

Certificate of Occupancy and Fire Inspection. Provide a copy of a current and non-expired certificate of

occupancy (if outside NYC or in private space in NYC). For schools that are not in district space (NYC co-

locations), provide a copy of a current and non-expired certificate of occupancy, and a copy of the current

annual fire inspection results, which should be dated on or after July 1, 2023.

Fire inspection certificates must be updated annually. For the upcoming school year 2023-2024,

submit a current fire inspection certificate.

If the fire inspection certificate is dated after the August 1, 2022 submission of the Annual Report,

please submit the new certificate with the Annual Report entries due on November 1, 2023.

Site 1 Certificate of Occupancy (COO)

FINAL C of CO-6 28 13.pdf

Filename: FINAL C of CO-6 28 13.pdf Size: 123.1 kB

Site 1 Fire Inspection Report

This is required, marked optional for administrative purposes.

732 Henry Street 5.16.23.pdf

Filename: 732 Henry Street 5.16.23.pdf Size: 306.6 kB

n. List of owned, rented, leased facilities not used to educate students

Separate by semi-colon (;)

n/a

o. Were there any revisions to the school's charter during the 2022-2023 school year? (Please include approved or pending material and non-material charter revisions).