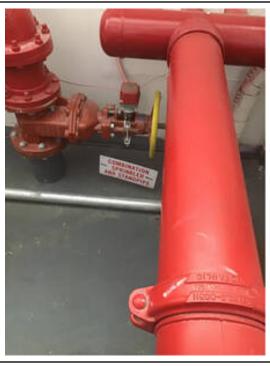

located in private space in NYC or located outside of NYC.

Certificate of Occupancy and Fire Inspection. Provide a copy of a current and non-expired certificate of

occupancy (if outside NYC or in private space in NYC). For schools that are not in district space (NYC co-

locations), provide a copy of a current and non-expired certificate of occupancy, and a copy of the current

annual fire inspection results, which should be dated on or after July 1, 2023.

Fire inspection certificates must be updated annually. For the upcoming school year 2023-2024,

submit a current fire inspection certificate.

If the fire inspection certificate is dated after the August 1, 2022 submission of the Annual Report,

please submit the new certificate with the Annual Report entries due on November 1, 2023.

Site 1 Certificate of Occupancy (COO)

FINAL C of CO-6 28 13.pdf

Filename: FINAL C of CO-6 28 13.pdf Size: 123.1 kB

Site 1 Fire Inspection Report

This is required, marked optional for administrative purposes.

732 Henry Street 5.16.23.pdf

Filename: 732 Henry Street 5.16.23.pdf Size: 306.6 kB

n. List of owned, rented, leased facilities not used to educate students

Separate by semi-colon (;)

n/a

o. Were there any revisions to the school's charter during the 2022-2023 school year? (Please include approved or pending material and non-material charter revisions).