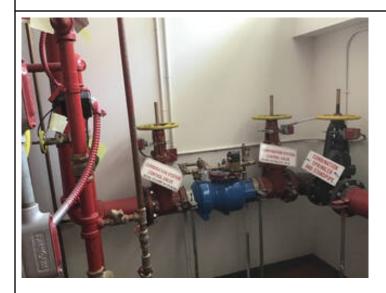

located in private space in NYC or located outside of NYC.

Certificate of Occupancy and Fire Inspection. Provide a copy of a current and non-expired certificate of

occupancy (if outside NYC or in private space in NYC). For schools that are not in district space (NYC co-

locations), provide a copy of a current and non-expired certificate of occupancy, and a copy of the current

annual fire inspection results, which should be dated on or after July 1, 2023.

Fire inspection certificates must be updated annually. For the upcoming school year 2023-2024,

submit a current fire inspection certificate.

If the fire inspection certificate is dated after the August 1, 2022 submission of the Annual Report,

please submit the new certificate with the Annual Report entries due on November 1, 2023.

Site 1 Certificate of Occupancy (COO)

FINAL C of CO-6 28 13.pdf

Filename: FINAL C of CO-6 28 13.pdf Size: 123.1 kB

Site 1 Fire Inspection Report

This is required, marked optional for administrative purposes.

732 Henry Street 5.16.23.pdf

Filename: 732 Henry Street 5.16.23.pdf Size: 306.6 kB

n. List of owned, rented, leased facilities not used to educate students

Separate by semi-colon (;)

n/a

o. Were there any revisions to the school's charter during the 2022-2023 school year? (Please include approved or pending material and non-material charter revisions).