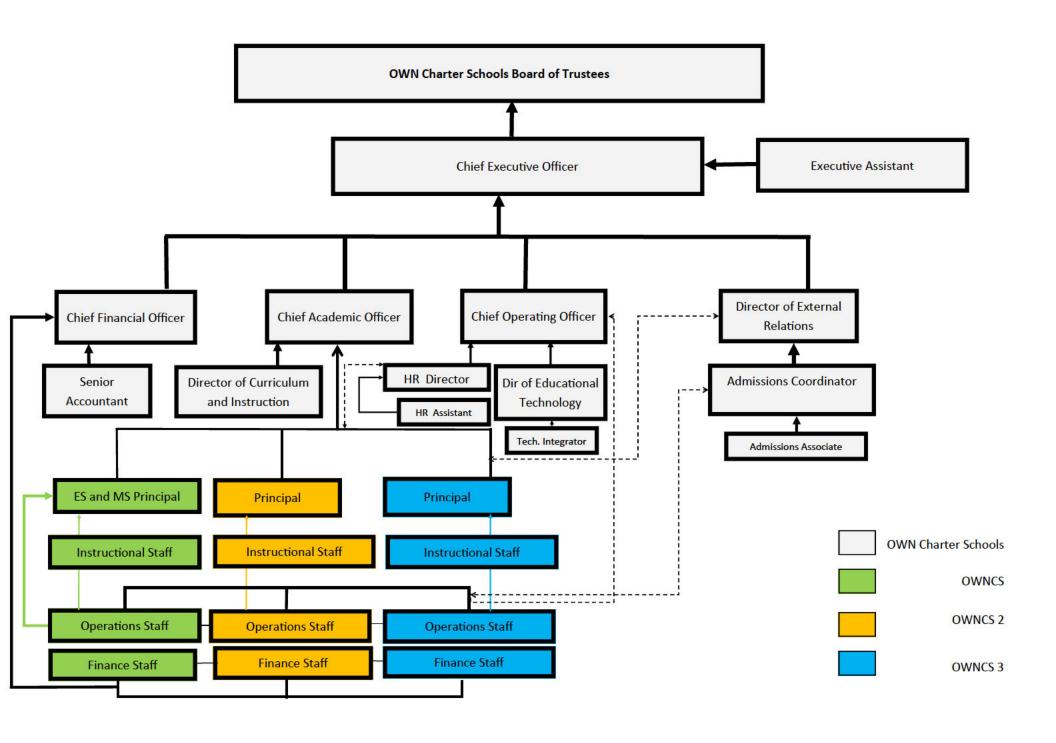

## **Entry 12 Organization Chart**

In Progress Last edited: Jul 29 2021 Hidden from applicant

**Instructions** 

### Required of Regents, NYCDOE, and Buffalo BOE Authorized Charter Schools ONLY

Upload the 2020-2021 **Organization Chart.** The organization chart should include position titles and reporting relationships. Employee names should not appear on the chart

## **Ed Corp 2021 Corrected Organization Chart**

Filename: Ed Corp 2021 Corrected Organization BNdR5xy.pdf Size: 46.6 kB