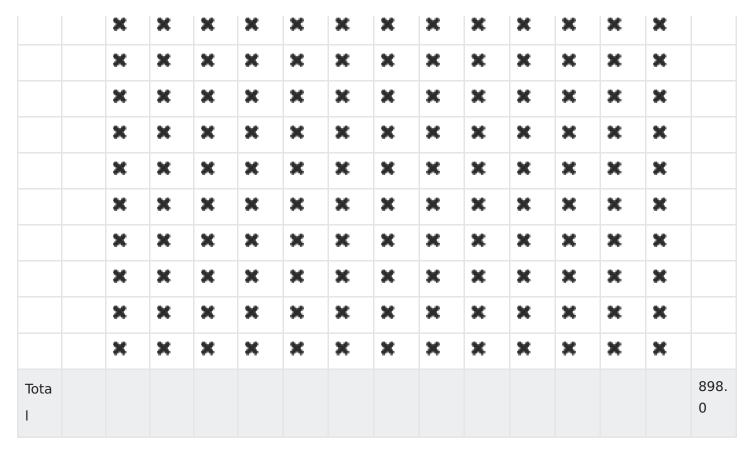

Table 2: 2019-2020 Assessments and Grade Participation

If applicable, please provide the name and publisher of all end of year assessments provided by grade level as well as the number of participating students. Board of Regents-authorized charter schools are encouraged to refer to Appendix B of the <u>Remote Monitoring and Oversight Plan Spring 2020</u> remote for best practices regarding end of year assessments in a remote learning environment.

| Ass   | Gra | Gra | Gra | Gra  | Gra  | Gra  | Gra  | Gra  | Gra  | Gra  | Gra | Gra | Gra | Nu   |
|-------|-----|-----|-----|------|------|------|------|------|------|------|-----|-----|-----|------|
| ess   | de  | de  | de  | de 3 | de 4 | de 5 | de 6 | de 7 | de 8 | de 9 | de  | de  | de  | mbe  |
| me    | K   | 1   | 2   |      |      |      |      |      |      |      | 10  | 11  | 12  | r of |
| nt    |     |     |     |      |      |      |      |      |      |      |     |     |     | Part |
| Title |     |     |     |      |      |      |      |      |      |      |     |     |     | cipa |
|       |     |     |     |      |      |      |      |      |      |      |     |     |     |      |

|                                                                                |   |   |   |   |   |   |   |   |   |   |   |   |   | ting<br>Stud<br>ents |
|--------------------------------------------------------------------------------|---|---|---|---|---|---|---|---|---|---|---|---|---|----------------------|
| ELA<br>(Wit<br>and<br>Wis<br>do<br>m<br>End<br>-of<br>Mod<br>ule<br>Ess<br>ay) | × | × | × | × | × | × | • | • | • | × | × | × | × | 197                  |
| ELA<br>(Art<br>-<br>Inte<br>grat<br>ion<br>Fina<br>I<br>Proj<br>ect)           | × | × | × | × | × | × | • | • | • | × | × | × | × | 175                  |
| Mat h Cor e Sta nda rds- Bas ed Cu mul ativ e Exa m                            | × | × | × | × | × | * | • | • | • | × | * | * | × | 176                  |
| Mat                                                                            |   |   |   |   |   |   |   |   |   |   |   |   |   |                      |

| h<br>IXL<br>Dia<br>gno<br>stic                                         | × | × | × | × | ×   | ×   | * | •   | ×   | ×   | ×   | ×   | × | 129 |
|------------------------------------------------------------------------|---|---|---|---|-----|-----|---|-----|-----|-----|-----|-----|---|-----|
| Scie<br>nce<br>Cu<br>mul<br>ativ<br>e<br>Proj<br>ect                   | × | × | × | × | ×   | ×   | • | •   | ×   | ×   | ×   | ×   | × | 144 |
| 8th<br>Gra<br>de<br>Livi<br>ng<br>Envi<br>ron<br>me<br>nts<br>Exa<br>m | × | × | × | × | ×   | ×   | × | ×   | •   | ×   | ×   | ×   | × | 77  |
|                                                                        | × | × | × | × | ×   | ×   | × | ×   | ×   | ×   | ×   | ×   | × |     |
|                                                                        | × | × | × | × | ×   | ×   | × | ×   | ×   | ×   | ×   | ×   | × |     |
|                                                                        | × | × | × | × | ×   | ×   | × | ×   | ×   | ×   | ×   | ×   | × |     |
|                                                                        | × | × | × | × | ×   | ×   | × | ×   | ×   | ×   | ×   | ×   | × |     |
|                                                                        | × | × | × | × | ×   | ×   | × | ×   | ×   | ×   | ×   | ×   | × |     |
|                                                                        | × | × | × | × | ×   | ×   | × | ×   | ×   | ×   | ×   | ×   | × |     |
|                                                                        | × | × | × | × | ×   | ×   | × | ×   | ×   | ×   | ×   | ×   | × |     |
|                                                                        | × | × | × | × | ×   | ×   | × | ×   | ×   | ×   | ×   | ×   | × |     |
|                                                                        | × | × | × | × | ×   | ×   | × | ×   | ×   | ×   | ×   | ×   | × |     |
|                                                                        | × | × | × | × | ×   | ×   | × | ×   | ×   | ×   | ×   | ×   | × |     |
|                                                                        |   |   |   |   | 4.0 | 4.4 |   | 4.4 | 4.4 | 4.4 | 4.4 | 0.0 |   |     |
|                                                                        | × | × | × | × | ×   | ×   | × | ×   | ×   | ×   | ×   | ×   | × |     |