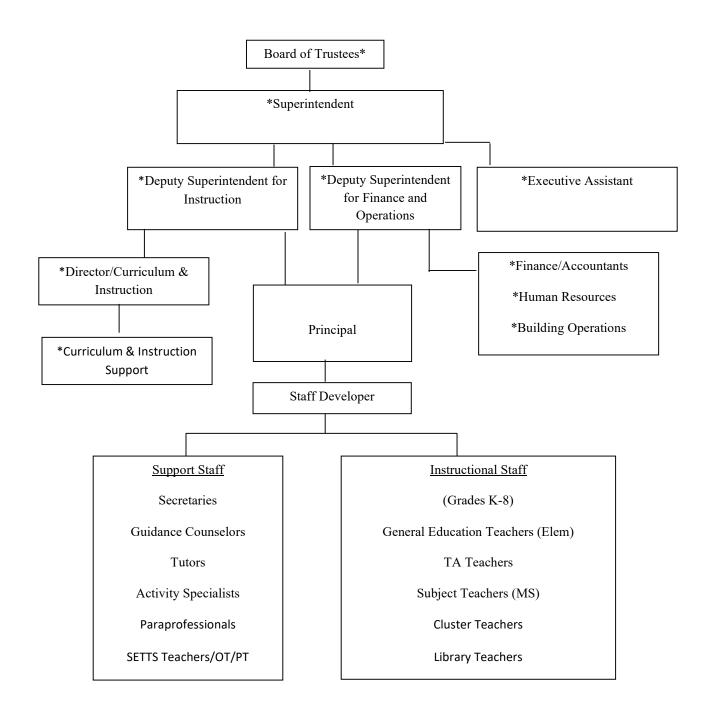

possible.

the 2020-21 school year in the face of unprecedented challenges. The Board also encouraged the principals and administration to more actively collaborate with the Board The Board thanked the principals, teachers and administrators for their tireless efforts in in the coming school year with respect to problems, opportunities and achievements in the schools. The Board then voted and unanimously agreed to go into Executive Session for the purpose of discussing the hiring of a new Deputy Superintendent, Mr. Edward Tom. The Board discussed Mr. Tom's credentials as an educator, including his founding of the Bronx Center for Science and Math. The Board unanimously agreed to hire Edward Tom with a commencement date of July 19. 4.

| Date       |  |
|------------|--|
| Tina March |  |



Icahn Charter School Organization Chart

<sup>\*</sup>Network Shared Positions

| Wednesday<br>through the following Friday | September 1-3 & September 9 &10 | All Staff Report for Professional Development (There will be no classes)                                                      |
|-------------------------------------------|---------------------------------|-------------------------------------------------------------------------------------------------------------------------------|
| Monday                                    | September 6                     | Labor Day (Schools Closed)                                                                                                    |
| Tuesday & Wednesday                       | September 7 & 8                 | Rosh Hashanah