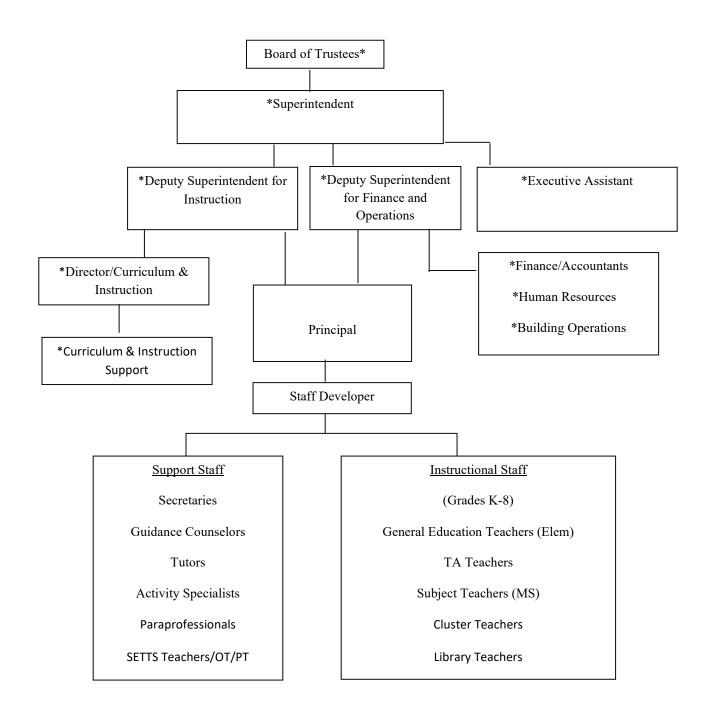

be occupied other than dwelling with ordinary store on the first floor, give permit number under which it was erected or legally converted.

| Size of Existing Building: At street level At typical floor level 75 8 Height  Size of Building as Altered: | feet front<br>feet front<br>stories | 120<br>120 | feet deep<br>feet deep<br>feet |
|-------------------------------------------------------------------------------------------------------------|-------------------------------------|------------|--------------------------------|
| At street level 75 *8"  At typical floor level 75 *8"  Height                                               | feet front<br>feet front<br>stories | 120        | feet deep<br>feet deep<br>feet |

(6) CHARACTER OF PRESENT BUILDING: Frame\_

Non-fireproof-Fireproof-



Icahn Charter School Organization Chart

<sup>\*</sup>Network Shared Positions

| Wednesday through the following Friday | September 1-3 & September 9 &10 | All Staff Report for Professional Development (There will be no classes)                                                      |
|----------------------------------------|---------------------------------|-------------------------------------------------------------------------------------------------------------------------------|
| Monday                                 | September 6                     | Labor Day (Schools Closed)                                                                                                    |
| Tuesday & Wednesday                    | September 7 & 8                 | Rosh Hashanah (Schools Clo