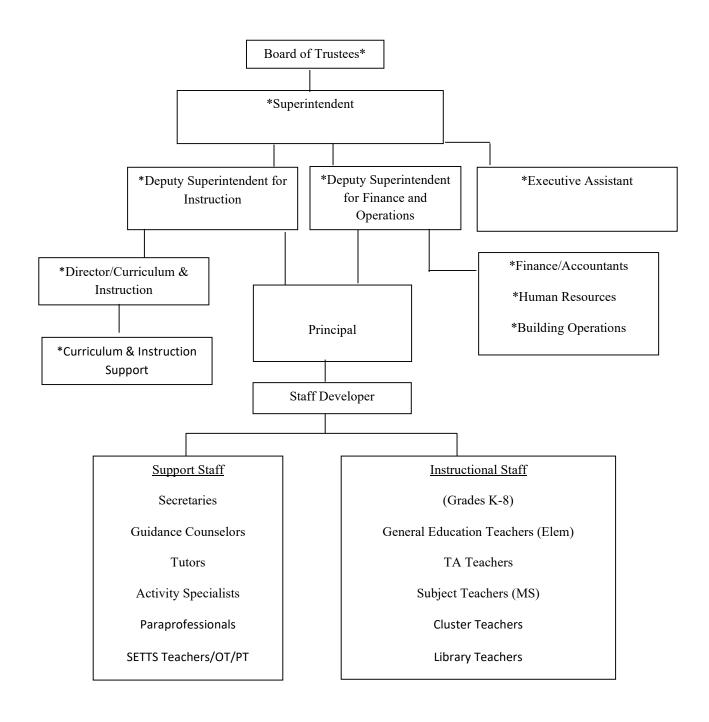

|         |                                        |                                 |        |                    |
|                  |                                                                             |         |                                        |                                 |        |                    |
|                  |                                                                             |         |                                        |                                 |        |                    |
|                  |                                                                             |         |                                        |                                 |        |                    |

Albe

Fix Chandle



Icahn Charter School Organization Chart

<sup>\*</sup>Network Shared Positions

| Wednesday<br>through the following Friday | September 1-3 & September 9 &10 | All Staff Report for Professional Development (There will be no classes)                                                      |
|-------------------------------------------|---------------------------------|-------------------------------------------------------------------------------------------------------------------------------|
| Monday                                    | September 6                     | Labor Day (Schools Closed)                                                                                                    |
| Tuesday & Wednesday                       | September 7 & 8                 | Rosh Hashanah