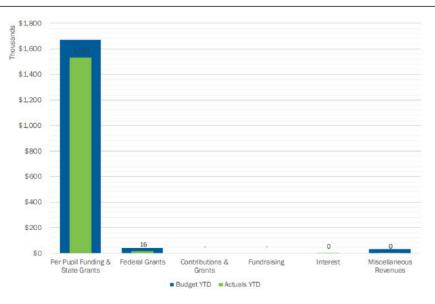

hire him full time as a Security Guard and Facilities Manager
- A current employee is on a Performance Improvement Plan (PIP) in consultation with Little Bird HR. The particular emplotee is working on fostering positive relationships and productive communication in the workplace and communicate effectively with members of the school community through in person and electronic methods. (Performance must improve to avoid termination)
- Hiring for the 2020-2021 school year has begun, it is anticipated that 14 new staff members will be hired

## Harini Finance and Facilities Committee Report

#### October2019 Financial Results

- Budget vs Actuals (revenues)
  - o In October, Emblaze received its third per pupil payment (3 of 6) for Nov-Dec.
  - o \$16k in federal grants from E-Rate funding.



- Budget vs actuals (expenses)
  - Large negative variance in Administrative Expenses is due to Furniture and Computer purchases. This will be capitalized, and variance will decrease.



Budget YTD vs

**Actual YTD** 

|          |                                     | 2019-20       | 2019-20     | Variance  |
|----------|-------------------------------------|---------------|-------------|-----------|
| Revenue  | Per Pupil Funding &<br>State Grants | Budget<br>YTD | Actuals YTD | (139,150) |
|          | State drains                        | 1,672,261     | 1,533,111   |           |
|          | Federal Grants                      | 38,852        | 16,204      | (22,648)  |
|          | Contributions & Grants              | -             | 150         | -         |
|          | Fundrais