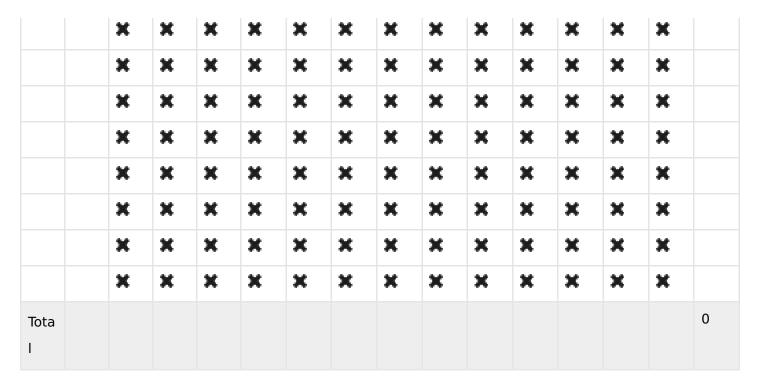

Table 2: 2019-2020 Assessments and Grade Participation

If applicable, please provide the name and publisher of all end of year assessments provided by grade level as well as the number of participating students. Board of Regents-authorized charter schools are encouraged to refer to Appendix B of the <u>Remote Monitoring and Oversight Plan Spring 2020</u> remote for best practices regarding end of year assessments in a remote learning environment.

| Ass<br>ess<br>me<br>nt<br>Title | Gra<br>de<br>K | Gra<br>de<br>1 | Gra<br>de<br>2 | Gra<br>de 3 | Gra<br>de 4 | Gra<br>de 5 | Gra<br>de 6 | Gra<br>de 7 | Gra<br>de 8 | Gra<br>de 9 | Gra<br>de<br>10 | Gra<br>de<br>11 | Gra<br>de<br>12 | Nu<br>mbe<br>r of<br>Parti<br>cipa<br>ting<br>Stud<br>ents |
|---------------------------------|----------------|----------------|----------------|-------------|-------------|-------------|-------------|-------------|-------------|-------------|-----------------|-----------------|-----------------|------------------------------------------------------------|
|                                 | ×              | ×              | ×              | ×           | ×           | ×           | ×           | ×           | ×           | ×           | ×               | ×               | ×               |                                                            |
|                                 | ×              | ×              | ×              | ×           | ×           | ×           | ×           | ×           | ×           | ×           | ×               | ×               | ×               |                                                            |
|                                 | ×              | ×              | ×              | ×           | ×           | ×           | ×           | ×           | ×           | ×           | ×               | ×               | ×               |                                                            |
|                                 | ×              | ×              | ×              | ×           | ×           | ×           | ×           | ×           | ×           | ×           | ×               | ×               | ×               |                                                            |
|                                 | ×              | ×              | ×              | ×           | ×           | ×           | ×           | ×           | ×           | ×           | ×               | ×               | ×               |                                                            |
|                                 | ×              | ×              | ×              | ×           | ×           | ×           | ×           | ×           | ×           | ×           | ×               | ×               | ×               |                                                            |
|                                 | ×              | ×              | ×              | ×           | ×           | ×           | ×           | ×           | ×           | ×           | ×               | ×               | ×               |                                                            |
|                                 | ×              | ×              | ×              | ×           | ×           | ×           | ×           | ×           | ×           | ×           | ×               | ×               | ×               |                                                            |
|                                 | ×              | ×              | ×              | ×           | ×           | ×           | ×           | ×           | ×           | ×           | ×               | ×               | ×               |                                                            |
|                                 | ×              | ×              | ×              | ×           | ×           | ×           | ×           | ×           | ×           | ×           | ×               | ×               | ×               |                                                            |
|                                 | ×              | ×              | ×              | ×           | ×           | ×           | ×           | ×           | ×           | ×           | ×               | ×               | ×               |                                                            |
|                                 | ×              | ×              | ×              | ×           | ×           | ×           | ×           | ×           | ×           | ×           | ×               | ×               | ×               |                                                            |
|                                 | ×              | ×              | ×              | ×           | ×           | ×           | ×           | ×           | ×           | ×           | ×               | ×               | ×               |                                                            |
|                                 | ×              | ×              | ×              | ×           | ×           | ×           | ×           | ×           | ×           | ×           | ×               | ×               | ×               |                                                            |
|                                 | ×              | ×              | ×              | ×           | ×           | ×           | ×           | ×           | ×           | ×           | ×               | ×               | ×               |                                                            |
|                                 | ×              | ×              | ×              | ×           | ×           | ×           | ×           | ×           | ×           | ×           | ×               | ×               | ×               |                                                            |
|                                 | ×              | ×              | ×              | ×           | ×           | ×           | ×           | ×           | ×           | ×           | ×               | ×               | ×               |                                                            |
|                                 | ×              | ×              | ×              | ×           | ×           | ×           | ×           | ×           | ×           | ×           | ×               | ×               | ×               |                                                            |
|                                 | ×              | ×              | ×              | ×           | ×           | ×           | ×           | ×           | ×           | ×           | ×               | ×               | ×               |                                                            |
|                                 |                |                |                |             |             |             |             |             |             |             |                 |                 |                 |                                                            |