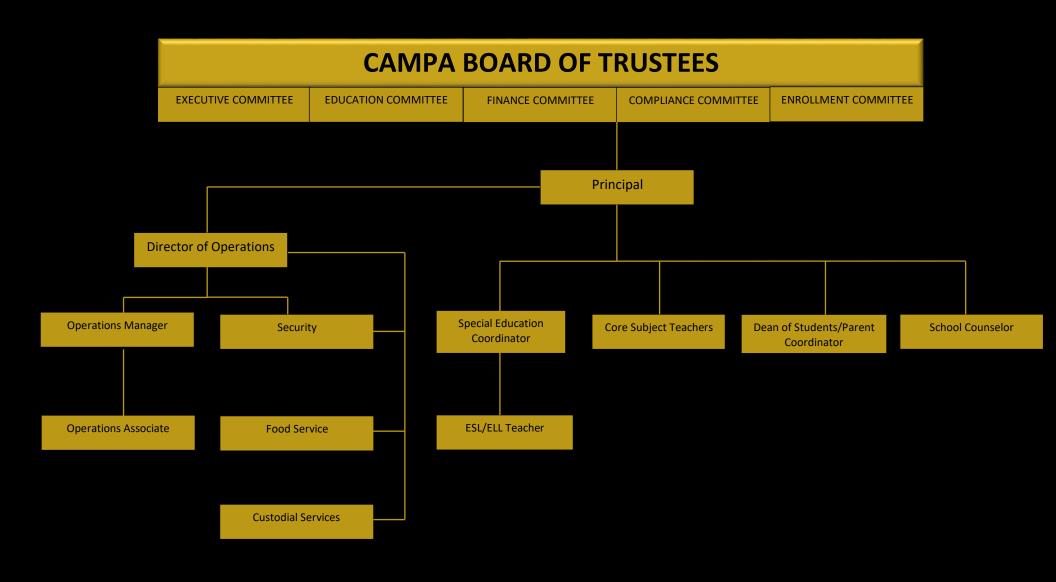

xperienced teachers & former students who are interested in teaching
- 3. A staff development plan is being developed and will be discussed sometime during the summer
- 4. Planning for a Meet The Staff Night sometime in Sept./Oct. where the Board & the Staff can meet each other

#### **Dashboard**

- 1. Mr. Gaston is working on a new format and completion will be Sept./Oct.
- 2. Board asked for the dashboard to be completed sometime in August so the Board would have time to be trained before the school year starts.

#### Website

1. There were some questions about the website. Future discussion to follow.

#### **Facilities**

-No update

#### CEI

-No update submitted

# New Business None Meeting Adjou

Meeting Adjourned at 7:01 pm by Larry Hughes

Submitted by Frances Levine, Secretary



#### **CAMPA Organization Chart**

**Key Personnel:** 

Principal: George E. Leonard Director of Operations: Niaka Gaston

# 2023-2024 School Calendar (DRAFT)

|                                                      |                                                           | Ji                                                           | uly 202                                                      | 23                                              |                                                 |                                                                            |  |  |
|------------------------------------------------------|-----------------------------------------------------------|--------------------------------------------------------------|---------------------------------