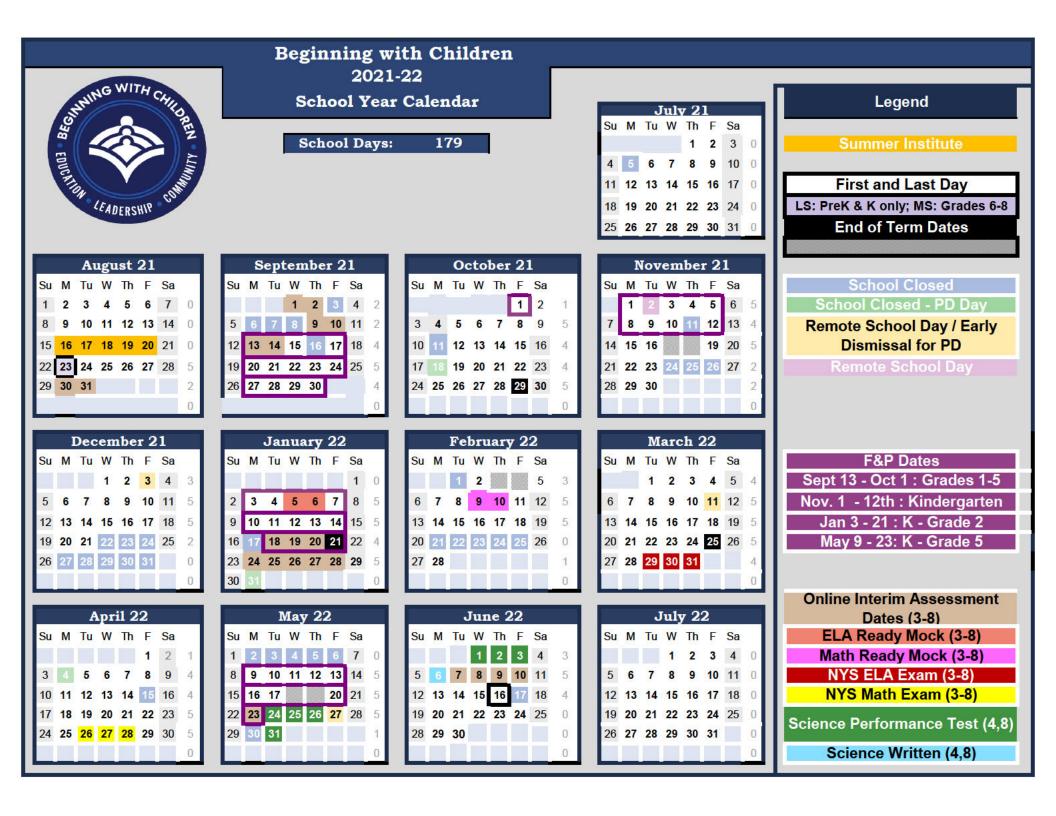

# BwC Schools Calendar SY21\_22 \_Update 8

Filename: BwC Schools Calendar SY21 22 Updat DNpy0BU.pdf Size: 180.8 kB