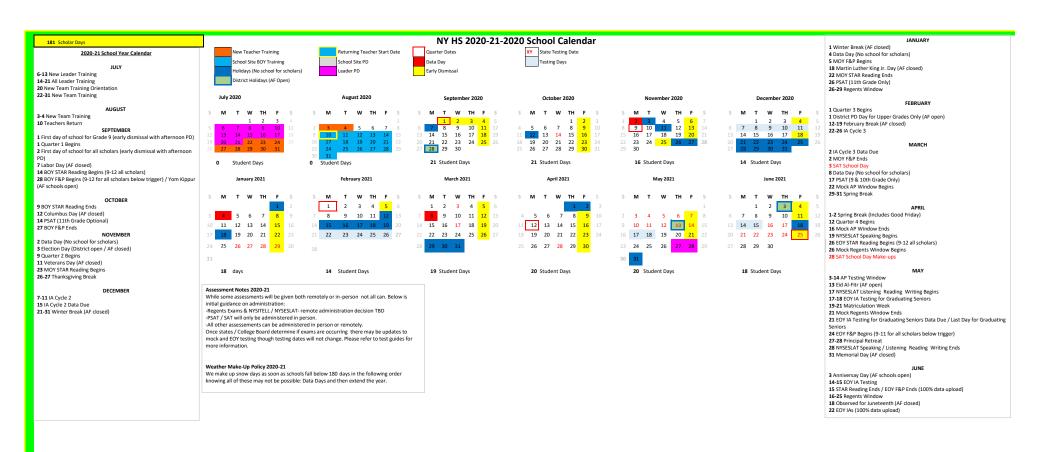

## **Entry 14 School Calendar**

Completed Sep 27 2020

Instructions for submitting School Calendar

#### **Required of ALL Charter Schools**

Given these uncertain and changing times, charter schools may or may not have a school calendar ready to upload by the submission deadline this year of August 3, 2020. If the charter school has a tentative calendar based on available information and guidance at the time, please submit with the August 3<sup>rd</sup> submission. Charter schools will be able to upload an updated school calendar into the portal at any time but no later than **September 15, 2020**.

School calendars must meet the <u>minimum instructional requirements</u> adopted by the Board of Regents in 2018.

Board of Regents-authorized charter schools are required to submit school calendars that clearly indicate the start and end date of the instructional year AND the number of instructional hours and/or instructional days for each month.

#### **NY Calendars (ES, MS, HS) 9-28-20**

Filename: NY Calendars ES MS HS 9 28 20.pdf Size: 382.9 kB