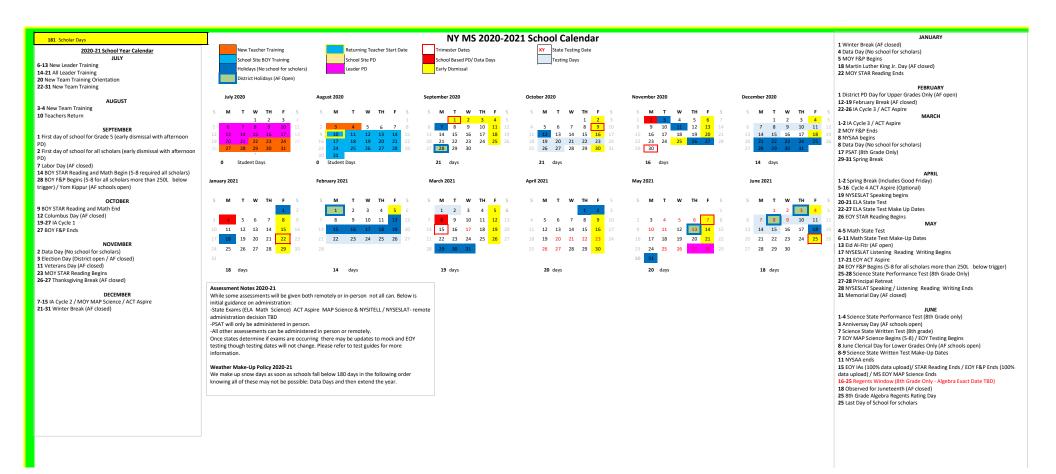

## **Entry 14 School Calendar**

Completed Sep 27 2020

Instructions for submitting School Calendar

#### **Required of ALL Charter Schools**

Given these uncertain and changing times, charter schools may or may not have a school calendar ready to upload by the submission deadline this year of August 3, 2020. If the charter school has a tentative calendar based on available information and guidance at the time, please submit with the August 3<sup>rd</sup> submission. Charter schools will be able to upload an updated school calendar into the portal at any time but no later than **September 15, 2020**.

School calendars must meet the <u>minimum instructional requirements</u> adopted by the Board of Regents in 2018.

Board of Regents-authorized charter schools are required to submit school calendars that clearly indicate the start and end date of the instructional year AND the number of instructional hours and/or instructional days for each month.

#### **NY Calendars (ES, MS, HS) 9-28-20**

Filename: NY Calendars ES MS HS 9 28 20.pdf Size: 382.9 kB