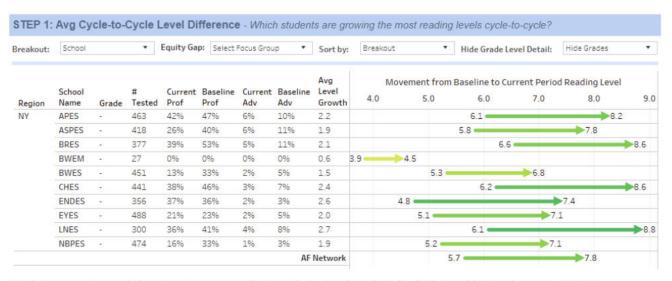

| 93 | 49   | 12 | Yes | No  | No  |
| AF North Brooklyn Prep<br>MS | 6 | 62.5 | 84 | 60   | 15 | No  | Yes | Yes |
| AF North Brooklyn Prep<br>MS | 7 | 62   | 90 | 58   | 7  | No  | Yes | Yes |
| AF Voyager MS                | 5 | 73.5 | 26 | 84   | 6  | Yes | Yes | Yes |
| AF Voyager MS                | 6 | 56   | 63 | 49   | 12 | No  | Yes | Yes |
| AF Voyager MS                | 7 | 67.5 | 64 | 73   | 15 | Yes | Yes | Yes |
| AF Voyager MS                | 8 | 57   | 57 | 33.5 | 8  | No  | Yes | Yes |

In grades K - 4, STEP/F&P was used to evaluate student progress using BOY and EOY assessments. The chart below illustrates the beginning and end of year reading levels by school from our Reading Achievement Tracker illustrate proficiency and average level growth by grade and overall.



Linden experienced the greatest overall growth in reading levels, followed by Endeavor, Crown Heights, and Apollo. In terms of absolute highest average reading level at end of year we start with

Linden (8.8) again, followed by Crown Heights (8.6), Brownsville (8.6), and Apollo (8.2). Note that Bushwick Empower (BWEM) is a program inclusive of special education students only.

Following is the F&P/STEP Growth broken out by grade for each school





Kindergarten exabits the highest absolute growth in all schools except Linden and North Brooklyn Prep. Fourth grade at Apollo is a standout with an EOY reading level of 13.6

| Middle School Sp         | ecific Context                                |       |                         |                 |                    |                 |