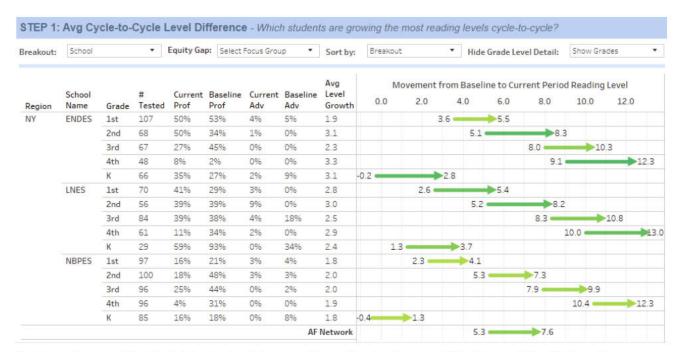

| 8 | 57   | 57 | 33.5 | 8  | No  | Yes | Yes |

In grades K-4, STEP/F&P was used to evaluate student progress using BOY and EOY assessments. The chart below illustrates the beginning and end of year reading levels by school from our Reading Achievement Tracker illustrate proficiency and average level growth by grade and overall.



Linden experienced the greatest overall growth in reading levels, followed by Endeavor, Crown Heights, and Apollo. In terms of absolute highest average reading level at end of year we start with Linden (8.8) again, followed by Crown Heights (8.6), Brownsville (8.6), and Apollo (8.2). Note that Bushwick Empower (BWEM) is a program inclusive of special education students only.

Following is the F&P/STEP Growth broken out by grade for each school





Kindergarten exabits the highest absolute growth in all schools except Linden and North Brooklyn Prep. Fourth grade at Apollo is a standout with an EOY reading level of 13.6

| Greenfield NY | Aspire MS                                    |        |       |         |      |                   |         |        |         |         |          |
|---------------|----------------------------------------------|--------|-------|---------|------|-------------------|---------|--------|---------|---------|----------|
| Schools       | Linden MS                                    |        |       |         |      |                   |         |        |         |         |          |
| Classic NY    | Apollo MS                                    | Slid   | e 51  | in this | deck | shows