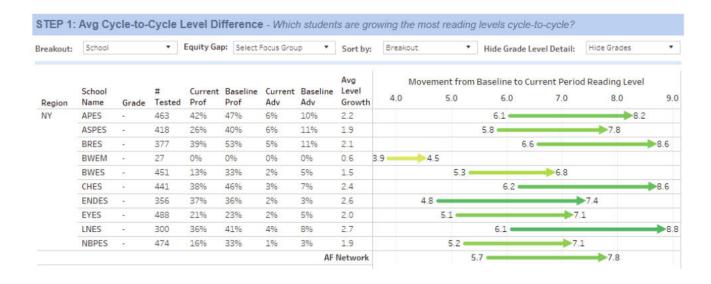

4   | 93 | 49   | 12 | Yes | No  | No  |
| AF North Brooklyn Prep<br>MS | 6 | 62.5 | 84 | 60   | 15 | No  | Yes | Yes |
| AF North Brooklyn Prep<br>MS | 7 | 62   | 90 | 58   | 7  | No  | Yes | Yes |
| AF Voyager MS                | 5 | 73.5 | 26 | 84   | 6  | Yes | Yes | Yes |
| AF Voyager MS                | 6 | 56   | 63 | 49   | 12 | No  | Yes | Yes |
| AF Voyager MS                | 7 | 67.5 | 64 | 73   | 15 | Yes | Yes | Yes |
| AF Voyager MS                | 8 | 57   | 57 | 33.5 | 8  | No  | Yes | Yes |

In grades K-4, STEP/F&P was used to evaluate student progress using BOY and EOY assessments. The chart below illustrates the beginning and end of year reading levels by school from our Reading Achievement Tracker illustrate proficiency and average level growth by grade and overall.



Linden experienced the greatest overall growth in reading levels, followed by Endeavor, Crown Heights, and Apollo. In terms of absolute highest average reading level at end of year we start with Linden (8.8) again, followed by Crown Heights (8.6), Brownsville (8.6), and Apollo (8.2). Note that Bushwick Empower (BWEM) is a program inclusive of special education students only.

Following is the F&P/STEP Growth broken out by grade for each school





Kindergarten exabits the highest absolute growth in all schools except Linden and North Brooklyn Prep. Fourth grade at Apollo is a standout with an EOY reading level of 13.6

| Greenfield NY | Aspire MS                                    |        |       |         |      |                   |         |        |         |         |          |
|