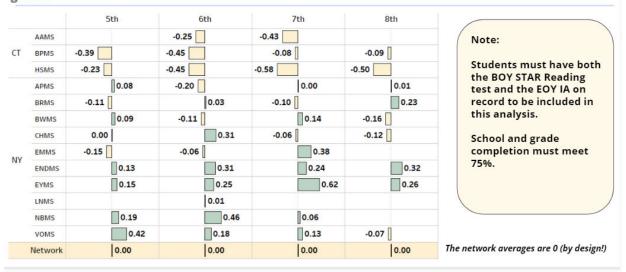

| -0.07  | _       |         |          |
|               | SANCE AND ARK COMM                           | 1      | LNMS  |         |      |                   |         |        | 0.45    |         |          |
|               | North Brooklyn                               | 5      | NBMS  | -0.03   |      |                   | 0.11    |        | 0.15    |         | _        |
|               | SANCE AND ARK COMM                           |        |       |         | 0.17 | -0.01             | 0.11    | -0.05  |         | -0.29   | 0.00     |



#### **ELA Scatter Growth Summary (Tableau Report!)**

Note: Since ELA EOY IAs were not region-specific, growth can be measured across regions.

Endeavor, East New York, and North Brooklyn had growth above the network average in every grade.



#### ADDITIONAL CONTEXT AND EVIDENCE

In middle school grades test completion rates were sufficient but inconsistent across schools, ranging from 60% - 99%. There were some grades that fell below our minimum 75% completion threshold and schools acknowledge that these rates are far below our standard 95% threshold.

Test completion rates among K-4 scholars were higher with a low of 83% and high of 100%. That said, scheduling of interim assessments, unit assessments, and normed assessments was challenging so data is less available than desired. As mentioned above, STEP/F&P assessments were used to measure achievement level and growth; STEP completion was strong across the network and averaged 99% completion during the EOY 20-21 cycle.

| Middle School Spec    | cific Context