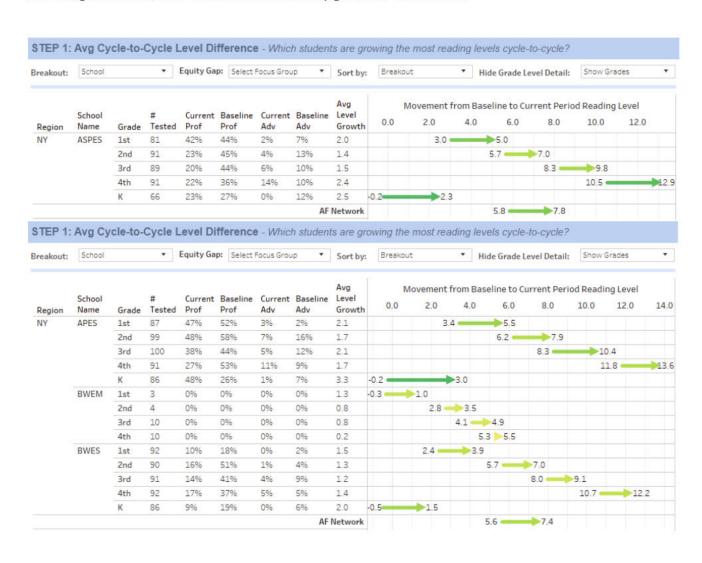

| 8 | 57   | 57 | 33.5 | 8  | No  | Yes | Yes |

In grades K-4, STEP/F&P was used to evaluate student progress using BOY and EOY assessments. The chart below illustrates the beginning and end of year reading levels by school from our Reading Achievement Tracker illustrate proficiency and average level growth by grade and overall.



Linden experienced the greatest overall growth in reading levels, followed by Endeavor, Crown Heights, and Apollo. In terms of absolute highest average reading level at end of year we start with Linden (8.8) again, followed by Crown Heights (8.6), Brownsville (8.6), and Apollo (8.2). Note that Bushwick Empower (BWEM) is a program inclusive of special education students only.

Following is the F&P/STEP Growth broken out by grade for each school





Kindergarten exabits the highest absolute growth in all schools except Linden and North Brooklyn Prep. Fourth grade at Apollo is a standout with an EOY reading level of 13.6

| Greenfield NY | Aspire MS                                    |        |       |         |      |                   |         |        |         |         |          |
|---------------|----------------------------------------------|--------|-------|---------|------|-------------------|---------|--------|---------|---------|----------|
| Schools       | Linden MS                                    |        |       |         |      |                   |         |        |         |         |          |
| Classic NY    | Apollo MS                                    | Slid   | e 51  | in this | deck | shows