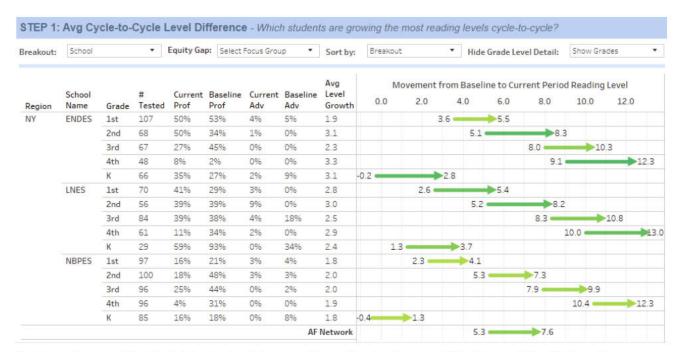

# 2020-21 ACCOUNTABILITY PLAN PROGRESS REPORT

Submitted to the SUNY Charter Schools Institute on:

October 11, 2021 By Winston Lin

| Charter  | Complete Address                            | Phone        |  |  |  |
|----------|---------------------------------------------|--------------|--|--|--|
| Apollo   | 350 Linwood Street, Brooklyn, NY 11208      | 347-471-2620 |  |  |  |
| Aspire   | pire 982 Hegeman Avenue, Brooklyn, NY 11208 |              |  |  |  |
| Bushwick | 125 Covert Street, Brooklyn, NY 11207       | 347-471-2550 |  |  |  |
| Endeavor | 510 Waverly Avenue, Brooklyn, NY 11238      | 718-622-5994 |  |  |  |
| Linden   | 800 Van Siclen Avenue, Brooklyn, NY 11207   | 347-471-2700 |  |  |  |
| NB Prep  | 200 Woodbine Street, Brooklyn, NY 11221     | 347-471-2690 |  |  |  |
| Voyager  | 601 Parkside Avenue, Brooklyn, NY 11226     | 347-471-2640 |  |  |  |

Winston Lin, Data & Policy Analyst prepared this 2020-21 Accountability Progress Report on behalf of the school's board of trustees:

| Trustee's Name        | Board Position |  |  |
|-----------------------|----------------|--|--|
| Dr. Deborah Shanley   | Board Chair    |  |  |
| Jonathan Atkeson      | Treasurer      |  |  |
| Justin Cohen          | Trustee        |  |  |
| Romy Coquillette      | Vice Chair     |  |  |
| Andy Hubbard          | Secretary      |  |  |
| Judith Joseph-Jenkins | Trustee        |  |  |
| Christopher Lynch     | Trustee        |  |  |
| Alison Richardson     | Trustee        |  |  |
| Will Robalino         | Trustee        |  |  |
| Amy Arthur Samuels    | Trustee        |  |  |
| Warren Young          | Trustee        |  |  |
| Theresa Hayes         | Parent         |  |  |
| Kevin Miquelon        | Trustee        |  |  |
| Tamika Bradley        | Parent         |  |  |
| Rhonda Barros         | Trustee        |  |  |
| Desiree Dalton        | Parent         |  |  |