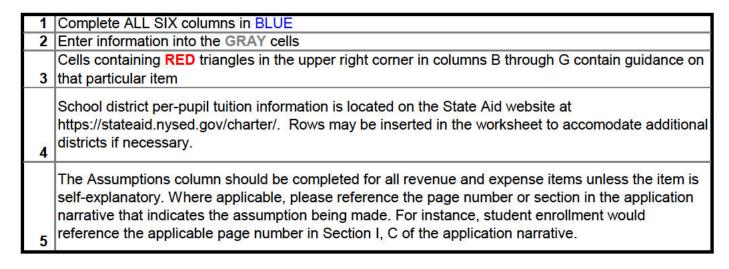

| 251,062      | 70,629    | -               | 321,691      | _           | 27,723              | 27,723  | 349,414      | 113,257         |
| OTHER                            |                  | 5,261        | 1,480     | -               | 6,741        | -           | 101,964             | 101,964 | 108,705      | 19,641          |
| Total Expenses                   |                  | \$ 4,110,380 | 1,156,337 | \$ -            | \$ 5,266,717 | \$ -        | \$ 660,797 \$       | 660,797 | \$ 5,927,514 | \$<br>2,397,900 |

# New York State Education Department

Request for Proposals to Establish Charter Schools Authorized by the Board of Regents

#### 2020-21 Budget & Cash Flow Template

#### General Instructions and Notes for New Application Budgets and Cash Flows Templates



### **Brooklyn Laboratory Charter Schools**

|                                                               | _                                       |                                                                   | OR 2010 2020           |          |             |                         |                          | Account                                                             |
|---------------------------------------------------------------|-----------------------------------------|-------------------------------------------------------------------|------------------------|----------|-------------|-------------------------|--------------------------|---------------------------------------------------------------------|
| PROJECTED BUDGET FOR 2019-2020  July 1, 2020 to June