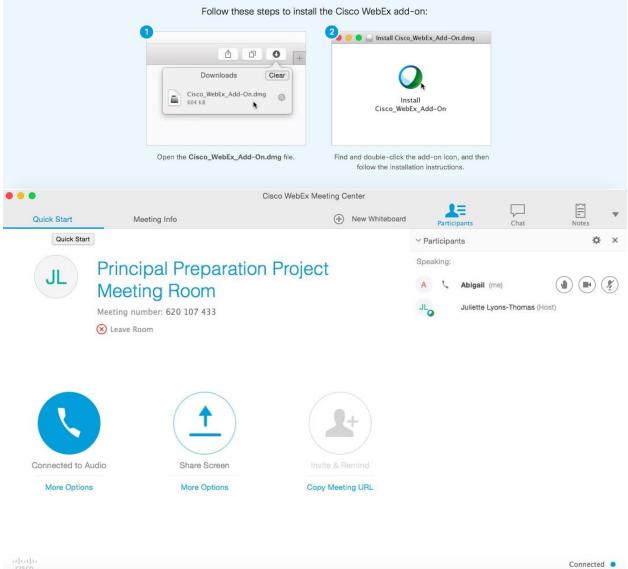

Attached are WebEx screenshots that will help you with the logon process.

# Step 2 of 2: Install the Cisco WebEx add-on

|                            |                           | Cisco Wel               | bEx Meeting Center | 1=                                                                                                                                                                                |              |
|----------------------------|---------------------------|-------------------------|--------------------|-----------------------------------------------------------------------------------------------------------------------------------------------------------------------------------|--------------|
| Quick Start                | Meeting Info              |                         | New Whiteboard     | Participants Chat                                                                                                                                                                 | Notes        |
|                            |                           |                         |                    | ✓ Participants                                                                                                                                                                    | \$ ×         |
|                            | Principal Prep            | paration Pro            | oject              | Speaking:                                                                                                                                                                         |              |
| JL                         | Meeting Room              |                         |                    | A 📞 Abigail (me)                                                                                                                                                                  |              |
|                            | Meeting number: 620 107 4 |                         |                    | JL Juliette Lyons-Thomas                                                                                                                                                          | (Host)       |
|                            | ⊗ Leave Room              |                         |                    |                                                                                                                                                                                   |              |
|                            |                           | <b>_</b> )              |                    | ~ Chat                                                                                                                                                                            | ×            |
| Connected to A             | Audio Share S             | Screen                  | Invite & Remind    |                                                                                                                                                                                   |              |
| More Option:               | s More O                  | ptions                  | Copy Meeting URL   |                                                                                                                                                                                   |              |
|                            |                           |                         |                    | Send to: Juliette Lyons-Tho (Host                                                                                                                                                 | & Presenter) |
|                            |                           |                         |                    | This is the chat box                                                                                                                                                              |              |
| cisco                      |                           |                         |                    |                                                                                                                                                                                   | Connected •  |
|                            |                           |                         |                    |                                                                                                                                                                                   |              |
| ••                         |                           | Cisco Wel               | bEx Meeting Center |                                                                                                                                                                                   |              |
| Quick Start                | Meeting Info              | Cisco Wel<br>Whiteboard | bEx Meeting Center | Participants Chat                                                                                                                                                                 | Notes V      |
| ••                         | Meeting Info              |                         |                    |                                                                                                                                                                                   |              |
| Quick Start                |                           | Whiteboard              | New Whiteboard     | Participants Chat                                                                                                                                                                 | Notes        |
| Quick Start<br>Quick Start |                           | Whiteboard              | New Whiteboard     | Participants Chat                                                                                                                                                                 | Notes        |
| Quick Start<br>Quick Start |                           | Whiteboard              | New Whiteboard     | Participants Chat<br>Y Participants<br>Speaking:                                                                                                                                  | Notes ×      |
| Quick Start<br>Quick Start |                           | Whiteboard              | New Whiteboard     | Participants     Chat <ul> <li>Participants</li> <li>Speaking:</li> <li>A bigail (me)</li> </ul>                                                                                  | Notes ×      |
| Quick Start<br>Quick Start |                           | Whiteboard              | New Whiteboard     | Participants     Chat <ul> <li>Participants</li> <li>Speaking:</li> <li>A bigail (me)</li> </ul>                                                                                  | Notes ×      |
| Quick Start<br>Quick Start |                           | Whiteboard              | New Whiteboard     | Participants     Chat <ul> <li>Participants</li> <li>Speaking:</li> <li>A bigail (me)</li> </ul>                                                                                  | Notes ×      |
| Quick Start<br>Quick Start |                           | Whiteboard              | New Whiteboard     | Participants Chat<br>✓ Participants<br>Speaking:<br>A                                                                                                                             | Notes        |
| Quick Start<br>Quick Start |                           | Whiteboard              | New Whiteboard     | Participants     Chat <ul> <li>Participants</li> </ul> Speaking: <ul> <li>Ao</li> <li>Abigail (me)</li> <li>JL</li> <li>Juliette Lyons-Thomas</li> </ul> <ul> <li>Chat</li> </ul> | Notes        |
| Quick Start<br>Quick Start |                           | Whiteboard              | New Whiteboard     | Participants     Chat       Participants:     Speaking:       Ao<     Abigail (me)       JL     Juliette Lyons-Thomas                                                             | Notes        |
| Quick Start<br>Quick Start |                           | Whiteboard              | New Whiteboard     | Participants     Chat <ul> <li>Participants</li> </ul> Speaking: <ul> <li>Ao</li> <li>Abigail (me)</li> <li>JL</li> <li>Juliette Lyons-Thomas</li> </ul> <ul> <li>Chat</li> </ul> | Notes        |
| Quiok Start<br>Quick Start |                           | Whiteboard              | New Whiteboard     | Participants     Chat       Participants:     Speaking:       Ao<                                                                                                                 | Notes        |