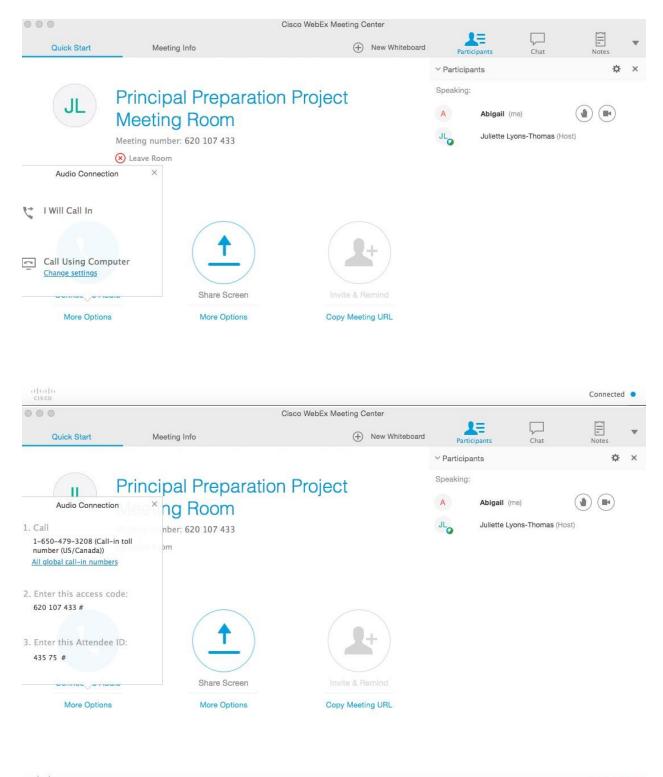

rsations. When it is time for your group to weigh in, the spokesperson you nominated will speak on behalf of your group. Those in Albany will hear your spokesperson describe the consensus your group reached (and any outstanding questions you have).
- Pertinent questions that come up will be collected by the spokesperson for your group. As time allows, the spokesperson for your group will pose these questions to the cochairs and/or facilitator in Albany.
- If any issues with sound or connectivity occur during the meeting, notify your spokesperson, who will in turn notify the assistant facilitator (via text message).

Attached are WebEx screenshots that will help you with the logon process.



# Step 1 of 2: Download the Cisco WebEx add-on





# Step 2 of 2: Install the Cisco WebEx add-on



|                            |                           | Cisco Wel               | bEx Meeting Center | 1=                                                                                                                                                                                |              |
|----------------------------|---------------------------|-------------------------|--------------------|-----------------------------------------------------------------------------------------------------------------------------------------------------------------------------------|--------------|
| Quick Start                | Meeting Info              |                         | New Whiteboard     | Participants Chat