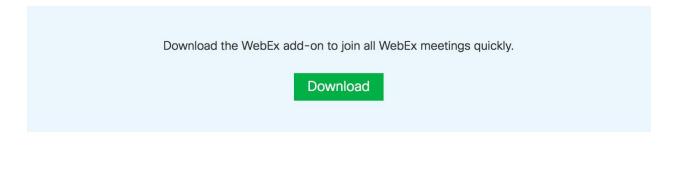

Attached are WebEx screenshots that will help you with the logon process.

# Step 1 of 2: Download the Cisco WebEx add-on