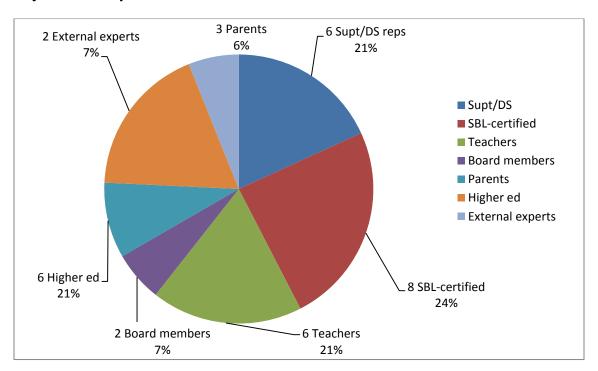

## Composition

| Superintendents (6 total)                               |    |
|---------------------------------------------------------|----|
| District Superintendents or DSs                         | 2  |
| New York State Council of School Superintendents        | 2  |
| NYC Superintendent (or designee)                        | 1  |
| Other Big Five Superintendents (or their designee)      | 1  |
| Institutions of Higher Educ representatives (6 total)   |    |
| SUNY                                                    | 2  |
| CUNY                                                    | 2  |
| Commission on Independent Colleges & Universities       | 2  |
| Principals or SBL Certified Staff (8 total)             |    |
| School Administrators Association of NYS                | 3  |
| Council of School Administrators                        | 2  |
| Empire State Supervisors & Administrators Assoc.        | 2  |
| Principal rep from other Big 5 districts, excluding NYC | 1  |
| Teachers (6 total)                                      |    |
| New York State United Teachers                          | 3  |
| New York State teachers (Commissioner-appointed)        | 3  |
| School Board members (2 total)                          |    |
| New York State School Board Association                 | 2  |
| Parents (3 total)                                       |    |
| 1 each from NYSPTA, EPIC & Long Island Parent Cntr      | 3  |
| External Experts (3 total)                              |    |
| External experts (Commissioner-appointed)               | 2  |
| Ex officio expert (Commissioner-appointed)              | 1  |
| Total                                                   | 34 |