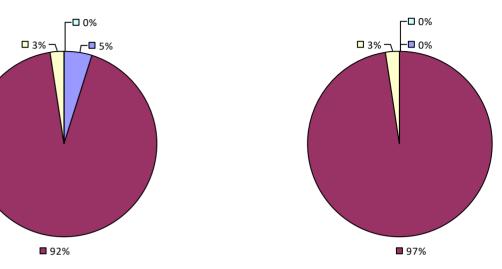

# 2022-23 TEACHER EVALUATION RESULTS Student performance results not shown due to suppression\* Cecher Observation Overall results not shown due to suppression\*