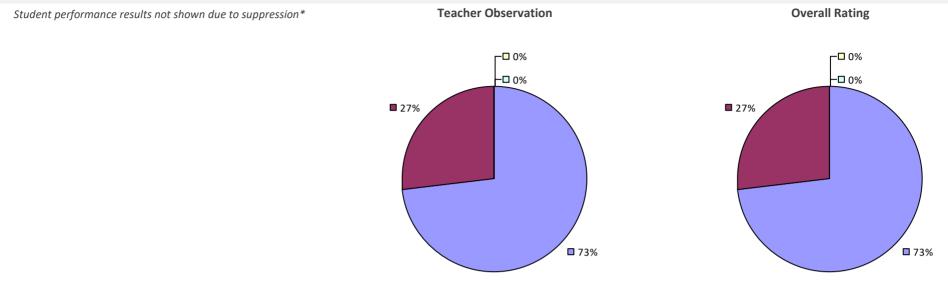

RE)**

### 2022-23 TEACHER EVALUATION RESULTS



### **FABIUS-POMPEY CSD**

### 2022-23 TEACHER EVALUATION RESULTS



# **FAIRPORT CSD**

### 2022-23 TEACHER EVALUATION RESULTS



# **FALCONER CSD**

### 2022-23 TEACHER EVALUATION RESULTS



# **FALLSBURG CSD**

### 2022-23 TEACHER EVALUATION RESULTS



# FARMINGDALE UFSD



#### 2022-23 PRINCIPAL EVALUATION RESULTS







### **FAYETTEVILLE-MANLIUS CSD**



### 2022-23 PRINCIPAL EVALUATION RESULTS



Principal school visit results not shown due to suppression\* Overall results not shown due to suppression\*



# **FILLMORE CSD**

### 2022-23 TEACHER EVALUATION RESULTS



# **FIRE ISLAND UFSD**

### 2022-23 TEACHER EVALUATION RESULTS



### FISHERS ISLAND UFSD



### **FLORAL PARK-BELLEROSE UFSD**

#### 2022-23 TEACHER EVALUATION RESULTS



# **FLORIDA UFSD**

### 2022-23 TEACHER EVALUATION RESULTS



### FONDA-FULTONVILLE CSD



# **FORESTVILLE CSD**



### 2022-23 PRINCIPAL EVALUATION RESULTS NOT SHOWN DUE TO SUPPRESSION\*

#### HIGHLY EFFECTIVE EFFECTIVE DEVELOPING INEFFECTIVE

# FORT ANN CSD



# FORT EDWARD UFSD

# 2022-23 TEACHER EVALUATION RESULTS



# FORT PLAIN CSD



### FRANKFORT-SCHUYLER CSD



# **FRANKLIN CSD**

### 2022-23 TEACHER EVALUATION RESULTS



### FRANKLIN SQUARE UFSD

#### 2022-23 TEACHER EVALUATION RESULTS



### FRANKLIN-ESSEX-HAMILTON BOCES



### FRANKLINVILLE CSD

### 2022-23 TEACHER EVALUATION RESULTS



# **FREDONIA CSD**

### 2022-23 TEACHER EVALUATION RESULTS



# **FREEPORT UFSD**

### **2022-23 TEACHER EVALUATION RESULTS**





62%

**8**7%

### **FREWSBURG CSD**



# **FRIENDSHIP CSD**