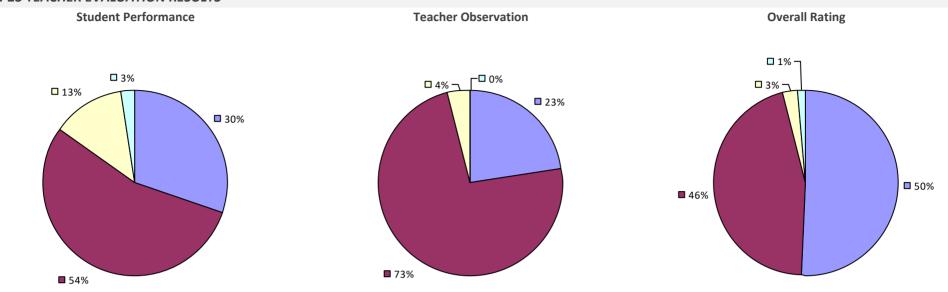

# HARRISON CSD

83%





\* Data is suppressed if 100% of teachers/principals received the same rating or if the total teachers/principals in an LEA is less than five.

# HARRISVILLE CSD

### 2022-23 TEACHER EVALUATION RESULTS



# HARTFORD CSD

### 2022-23 TEACHER EVALUATION RESULTS



# HASTINGS-ON-HUDSON UFSD

### 2022-23 TEACHER EVALUATION RESULTS



# HAUPPAUGE UFSD



# HAVERSTRAW-STONY POINT CSD (NORTH RO

### 2022-23 TEACHER EVALUATION RESULTS



### 2022-23 PRINCIPAL EVALUATION RESULTS



# HAWTHORNE-CEDAR KNOLLS UFSD

### 2022-23 TEACHER EVALUATION RESULTS



# **HEMPSTEAD UFSD**



2022-23 PRINCIPAL EVALUATION RESULTS



HIGHLY EFFECTIVE EFFECTIVE DEVELOPING INEFFECTIVE

# **HENDRICK HUDSON CSD**



# HERK-FULTON-HAMILTON-OTSEGO BOCES

### 2022-23 TEACHER EVALUATION RESULTS



# **HERKIMER CSD**

# 2022-23 TEACHER EVALUATION RESULTS Student performance results not shown due to suppression\* Teacher Observation Overall Rating

# **HERMON-DEKALB CSD**

### 2022-23 TEACHER EVALUATION RESULTS



# **HERRICKS UFSD**

### 2022-23 TEACHER EVALUATION RESULTS



# **HEUVELTON CSD**



# **HEWLETT-WOODMERE UFSD**



## **HICKSVILLE UFSD**

## 2022-23 TEACHER EVALUATION RESULTS



**0**87%

**8**7%

# **HIGHLAND CSD**

## 2022-23 TEACHER EVALUATION RESULTS



## HIGHLAND FALLS CSD



## 2022-23 PRINCIPAL EVALUATION RESULTS NOT SUBMITTED

## **HILTON CSD**

#### 2022-23 TEACHER EVALUATION RESULTS



#### 2022-23 PRINCIPAL EVALUATION RESULTS



## **HINSDALE CSD**



#### 2022-23 PRINCIPAL EVALUATION RESULTS NOT SUBMITTED

## HOLLAND CSD

# 2022-23 TEACHER EVALUATION RESUL