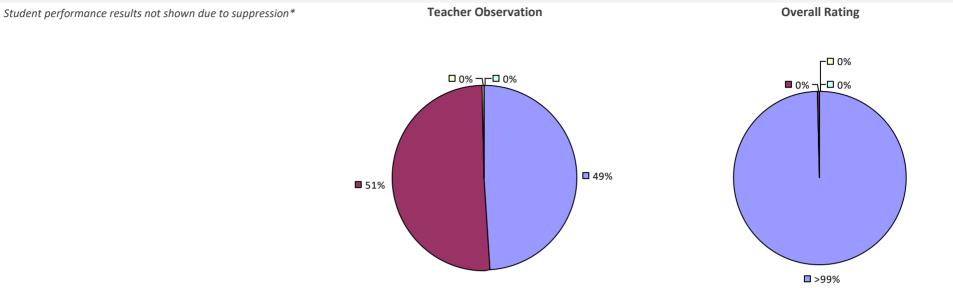

# 2022-23 TEACHER EVALUATION RESULTS Student performance results not shown due to suppression\* Cecher Observation Overall results not shown due to suppression\*