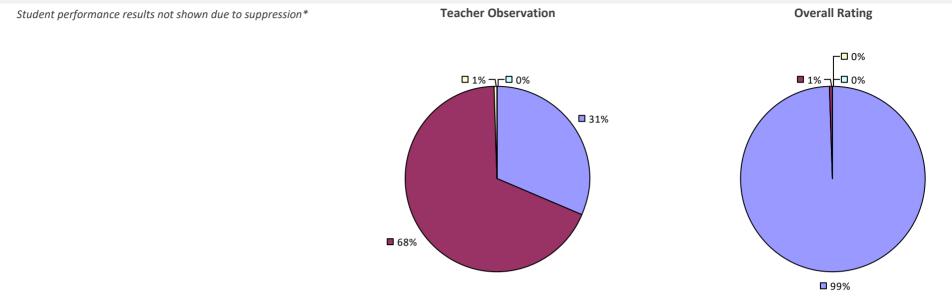

### 2022-23 TEACHER EVALUATION RESULTS

### 2022-23 PRINCIPAL EVALUATION RESULTS NOT SUBMITTED