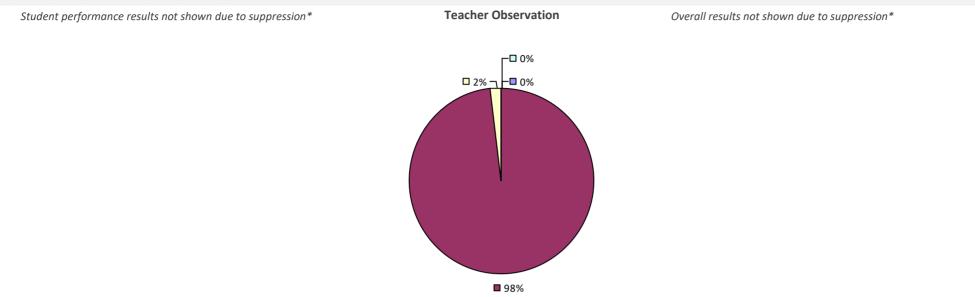

# 2022-23 TEACHER EVALUATION RESULTS Student performance results not shown due to suppression\* Cecher Observation Overall results not shown due to suppression\*