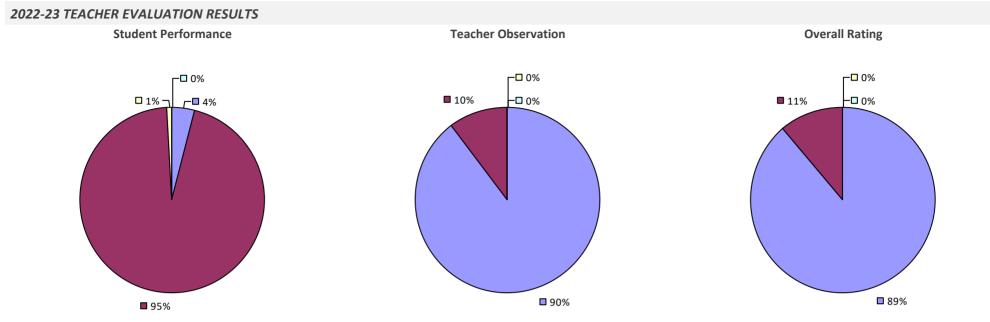

RESULTS



# WALTON CSD

#### 2022-23 TEACHER EVALUATION RESULTS



# WANTAGH UFSD

#### 2022-23 TEACHER EVALUATION RESULTS





# WAPPINGERS CSD







### WARRENSBURG CSD

### 2022-23 TEACHER EVALUATION RESULTS



# WARSAW CSD

#### 2022-23 TEACHER EVALUATION RESULTS



### WARWICK VALLEY CSD



### WASHING-SARA-WAR-HAMLTN-ESSEX BOCES

#### 2022-23 TEACHER EVALUATION RESULTS



#### 2022-23 PRINCIPAL EVALUATION RESULTS



### WASHINGTONVILLE CSD

#### 2022-23 TEACHER EVALUATION RESULTS



### WATERFORD-HALFMOON UFSD

2022-23 TEACHER EVALUATION RESULTS NOT SHOWN DUE TO SUPPRESSION\*

# WATERLOO CSD



### WATERTOWN CITY SD



# WATERVILLE CSD

#### 2022-23 TEACHER EVALUATION RESULTS



# WATERVLIET CITY SD

#### 2022-23 TEACHER EVALUATION RESULTS



## WATKINS GLEN CSD



# WAVERLY CSD



#### 2022-23 PRINCIPAL EVALUATION RESULTS





**Principal School Visits** 



**Overall Rating** 

### WAYLAND-COHOCTON CSD

#### 2022-23 TEACHER EVALUATION RESULTS



# WAYNE CSD

#### 2022-23 TEACHER EVALUATION RESULTS



### WAYNE-FINGER LAKES BOCES



#### 2022-23 PRINCIPAL EVALUATION RESULTS



Principal school visit results not shown due to suppression\* Overall results not shown due to suppression\*



# **WEBSTER CSD**

#### 2022-23 TEACHER EVALUATION RESULTS



# WEEDSPORT CSD

### 2022-23 TEACHER EVALUATION RESULTS



# WELLS CSD

#### 2022-23 TEACHER EVALUATION RESULTS



# WELLSVILLE CSD

#### 2022-23 TEACHER EVALUATION RESULTS



### WEST BABYLON UFSD

### 2022-23 TEACHER EVALUATION RESULTS





\* Data is suppressed if 100% of teachers/principals received the same rating o