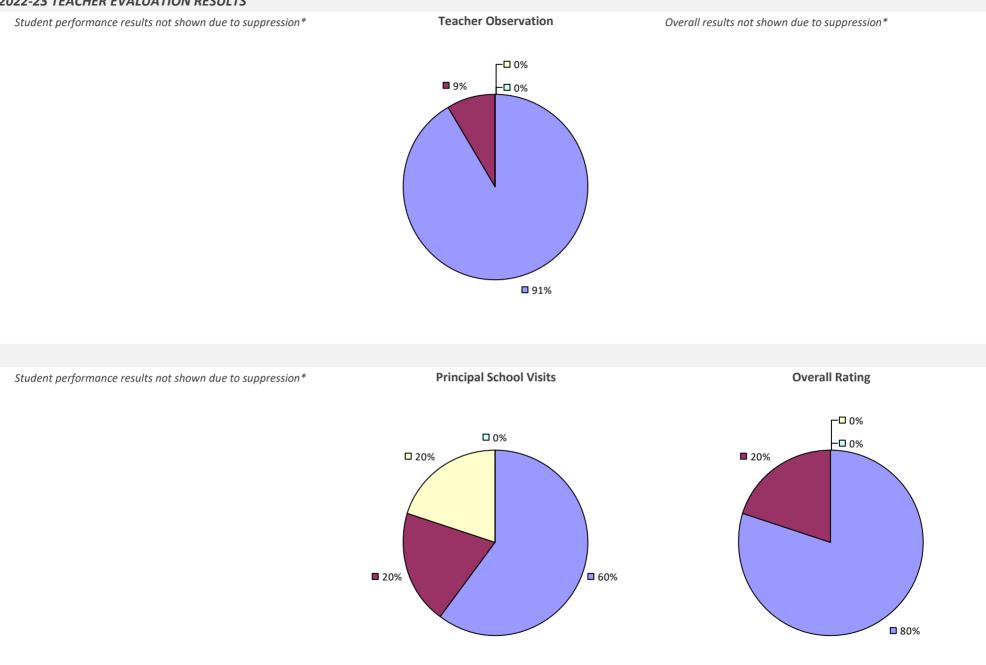

2-23 TEACHER EVALUATION RESULTS



# **CORNING CITY SD**



# **CORNWALL CSD**

## 2022-23 TEACHER EVALUATION RESULTS



# **CORTLAND CITY SD**



## 2022-23 PRINCIPAL EVALUATION RESULTS



\* Data is suppressed if 100% of teachers/principals received the same rating or if the total teachers/principals in an LEA is less than five.

# **COXSACKIE-ATHENS CSD**

## 2022-23 TEACHER EVALUATION RESULTS

Student performance results not shown due to suppression\*



## 2022-23 PRINCIPAL EVALUATION RESULTS NOT SUBMITTED

## **CROTON-HARMON UFSD**



# **CROWN POINT CSD**



# **CUBA-RUSHFORD CSD**

## 2022-23 TEACHER EVALUATION RESULTS



# DALTON-NUNDA CSD (KESHEQUA)



# **DANSVILLE CSD**

#### 2022-23 TEACHER EVALUATION RESULTS



### **DEER PARK UFSD**

#### 2022-23 TEACHER EVALUATION RESULTS



### DELAWARE ACADEMY CSD AT DELHI

### 2022-23 TEACHER EVALUATION RESULTS



## DELAW-CHENANGO-MADISON-OTSEGO BOCES

#### 2022-23 TEACHER EVALUATION RESULTS



### **DEPEW UFSD**



## **DEPOSIT CSD**



# **DERUYTER CSD**

2022-23 TEACHER EVALUATION RESULTS NOT SHOWN DUE TO SUPPRESSION\*

### **DOBBS FERRY UFSD**

### 2022-23 TEACHER EVALUATION RESULTS



# **DOLGEVILLE CSD**



## **DOVER UFSD**

#### 2022-23 TEACHER EVALUATION RESULTS



## **DOWNSVILLE CSD**

### 2022-23 TEACHER EVALUATION RESULTS



## **DRYDEN CSD**

#### 2022-23 TEACHER EVALUATION RESULTS



## **DUANESBURG CSD**

### 2022-23 TEACHER EVALUATION RESULTS



## **DUNDEE CSD**



# **DUNKIRK CITY SD**



# **DUTCHESS BOCES**



# EAST AURORA UFSD



### EAST BLOOMFIELD CSD

### 2022-23 TEACHER EVALUATION RESULTS



##