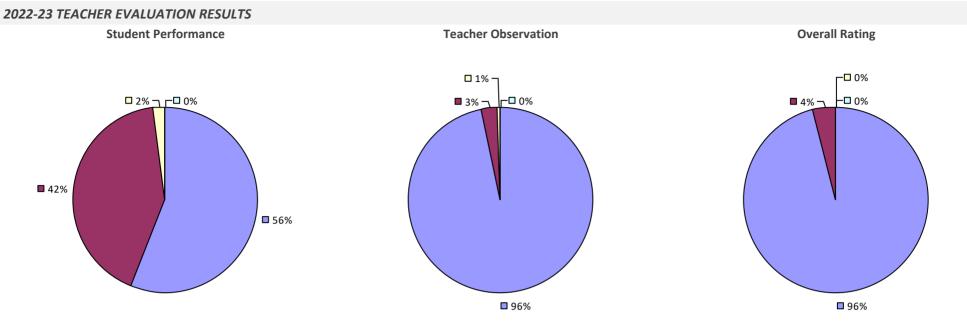

LLE CSD



## **MARION CSD**

#### 2022-23 TEACHER EVALUATION RESULTS



## MARLBORO CSD

#### 2022-23 TEACHER EVALUATION RESULTS



## MASSAPEQUA UFSD

#### 2022-23 TEACHER EVALUATION RESULTS



#### 2022-23 PRINCIPAL EVALUATION RESULTS





Overall results not shown due to suppression\*



## **MASSENA CSD**





\* Data is suppressed if 100% of teachers/principals received the same rating or if the total teachers/principals in an LEA is less than five.

## MATTITUCK-CUTCHOGUE UFSD



## **MAYFIELD CSD**

## 

## **MCGRAW CSD**

#### 2022-23 TEACHER EVALUATION RESULTS



## **MECHANICVILLE CITY SD**

#### 2022-23 TEACHER EVALUATION RESULTS



## **MEDINA CSD**

#### 2022-23 TEACHER EVALUATION RESULTS



## **MENANDS UFSD**

#### 2022-23 TEACHER EVALUATION RESULTS



## **MERRICK UFSD**



## **MEXICO CSD**



## MIDDLE COUNTRY CSD

#### 2022-23 TEACHER EVALUATION RESULTS



## MIDDLEBURGH CSD



## **MIDDLETOWN CITY SD**





Student Performance

□ 0%







# **MILFORD CSD**

### 2022-23 TEACHER EVALUATION RESULTS



# MILLBROOK CSD

### 2022-23 TEACHER EVALUATION RESULTS



# **MILLER PLACE UFSD**

### 2022-23 TEACHER EVALUATION RESULTS



# **MINEOLA UFSD**

### 2022-23 TEACHER EVALUATION RESULTS



# **MINERVA CSD**

### 2022-23 TEACHER EVALUATION RESULTS



### 2022-23 PRINCIPAL EVALUATION RESULTS NOT SUBMITTED

# MINISINK VALLEY CSD

### 2022-23 TEACHER EVALUATION RESULTS





# **MONROE 1 BOCES**

### **2022-23 TEACHER EVALUATION RESULTS**





# **MONROE 2-ORLEANS BOCES**





# MONROE-WOODBURY CSD

### 2022-23 TEACHER EVALUATION RESULTS



# **MONTAUK UFSD**

202