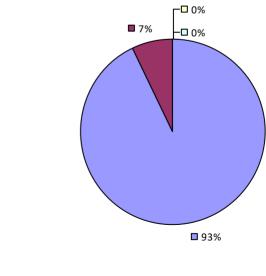

# **ALBANY CITY SD**

### 2022-23 PRINCIPAL EVALUATION RESULTS

Student performance results not shown due to suppression\*