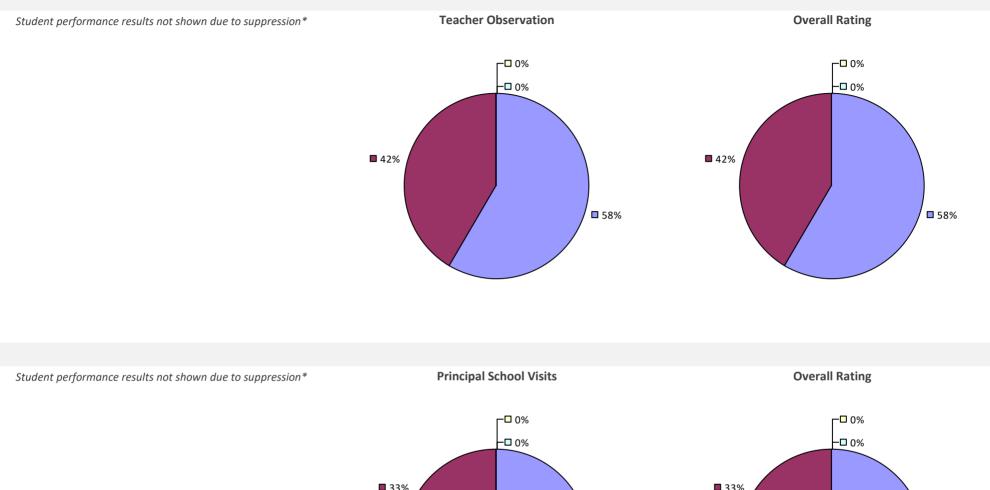

### 2022-23 PRINCIPAL EVALUATION RESULTS

Student performance results not shown due to suppression\*