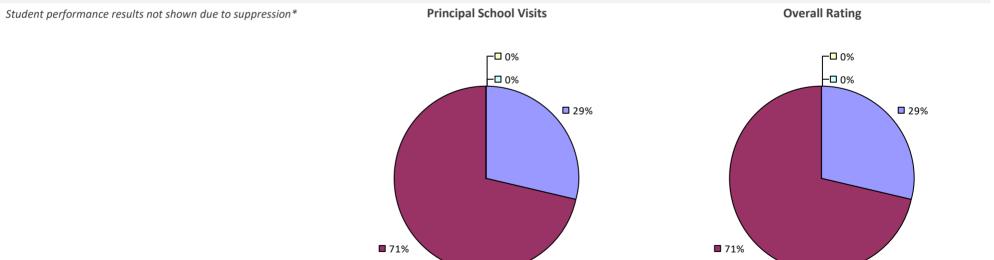

#### 2022-23 PRINCIPAL EVALUATION RESULTS

Student performance results not shown due to suppression\*