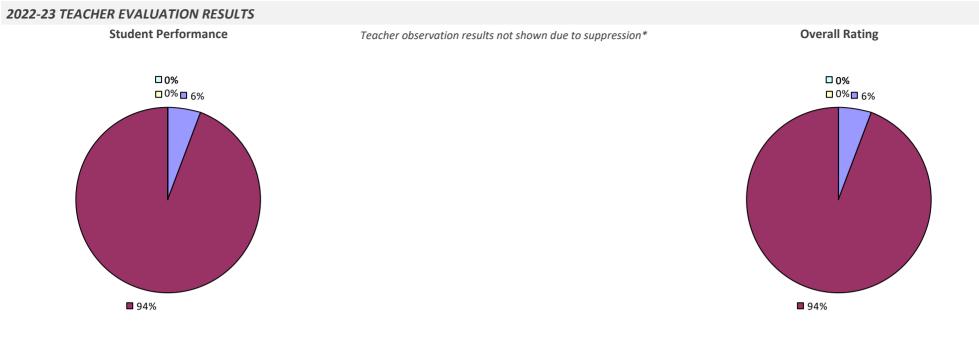

Student performance results not shown due to suppression\*



\* Data is suppressed if 100% of teachers/principals received the same rating or if the total teachers/principals in an LEA is less than five. HIGHLY EFFE

□ 80%

# **PRATTSBURGH CSD**

#### 2022-23 TEACHER EVALUATION RESULTS



# **PULASKI CSD**

#### 2022-23 TEACHER EVALUATION RESULTS



# **PUTNAM CSD**

#### 2022-23 TEACHER EVALUATION RESULTS



# **PUTNAM VALLEY CSD**

#### 2022-23 TEACHER EVALUATION RESULTS



# PUTNAM-NORTHERN WESTCHESTER BOCES

#### **2022-23 TEACHER EVALUATION RESULTS**







Principal school visit results not shown due to suppression\* Overall results not shown due to suppression\*

# **QUEENSBURY UFSD**

## 2022-23 TEACHER EVALUATION RESULTS



# QUESTAR III (R-C-G) BOCES







# **QUOGUE UFSD**



2022-23 TEACHER EVALUATION RESULTS NOT SHOWN DUE TO SUPPRESSION\*

# **RANDOLPH CSD**



## **RAVENA-COEYMANS-SELKIRK CSD**

#### 2022-23 TEACHER EVALUATION RESULTS

Student performance results not shown due to suppression\* Teacher Observation Overall Rating

### 2022-23 PRINCIPAL EVALUATION RESULTS NOT SUBMITTED

# **RED CREEK CSD**

#### 2022-23 TEACHER EVALUATION RESULTS



# **RED HOOK CSD**



# **REMSEN CSD**

# 

# **REMSENBURG-SPEONK UFSD**

#### 2022-23 TEACHER EVALUATION RESULTS



# **RENSSELAER CITY SD**

#### 2022-23 TEACHER EVALUATION RESULTS



# **RHINEBECK CSD**

#### 2022-23 TEACHER EVALUATION RESULTS



#### 2022-23 PRINCIPAL EVALUATION RESULTS NOT SUBMITTED

# **RICHFIELD SPRINGS CSD**

#### 2022-23 TEACHER EVALUATION RESULTS



# **RIPLEY CSD**

#### 2022-23 TEACHER