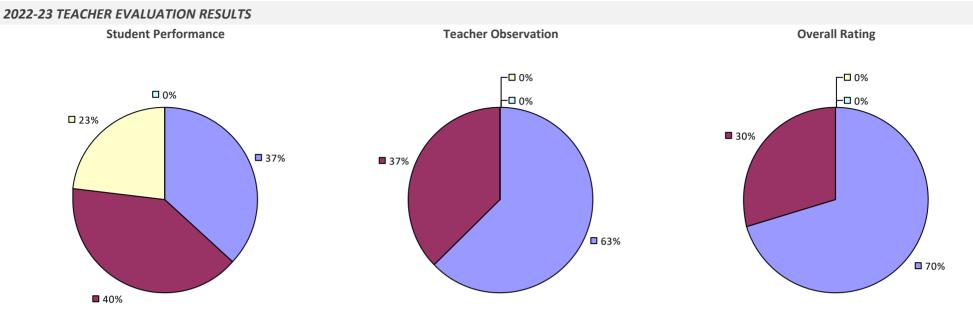

2-23 TEACHER EVALUATION RESULTS



### 2022-23 PRINCIPAL EVALUATION RESULTS



# SEAFORD UFSD



# SENECA FALLS CSD



### SHARON SPRINGS CSD

#### 2022-23 TEACHER EVALUATION RESULTS



## SHELTER ISLAND UFSD



### SHENENDEHOWA CSD

**9**2%



**0**92%

**9**2%

### SHERBURNE-EARLVILLE CSD



# SHERMAN CSD

### 2022-23 TEACHER EVALUATION RESULTS



# **SHERRILL CITY SD**

### 2022-23 TEACHER EVALUATION RESULTS



### SHOREHAM-WADING RIVER CSD



## SIDNEY CSD



# SILVER CREEK CSD

### 2022-23 TEACHER EVALUATION RESULTS



# **SKANEATELES CSD**

### 2022-23 TEACHER EVALUATION RESULTS



## **SMITHTOWN CSD**

#### 2022-23 TEACHER EVALUATION RESULTS



### 2022-23 PRINCIPAL EVALUATION RESULTS



# SODUS CSD

#### 2022-23 TEACHER EVALUATION RESULTS



# **SOLVAY UFSD**



## **SOMERS CSD**



# SOUTH COLONIE CSD

### 2022-23 TEACHER EVALUATION RESULTS



# SOUTH COUNTRY CSD

#### **2022-23 TEACHER EVALUATION RESULTS**



2022-23 PRINCIPAL EVALUATION RESULTS



### SOUTH GLENS FALLS CSD

#### 2022-23 TEACHER EVALUATION RESULTS



### SOUTH HUNTINGTON UFSD

#### 2022-23 TEACHER EVALUATION RESULTS



#### 2022-23 PRINCIPAL EVALUATION RESULTS



# SOUTH JEFFERSON CSD



# SOUTH KORTRIGHT CSD

#### **2022-23 TEACHER EVALUATION RESULTS**

**Student Performance** 

Teacher observation results not shown due to suppression\*

Overall results not shown due to suppression\*



# SOUTH LEWIS CSD



### SOUTH ORANGETOWN CSD

#### 2022-23 TEACHER EVALUATION RESULTS



# SOUTH SENECA CSD



## SOUTHAMPTON UFSD



# SOUTHERN CAYUGA CSD



# SOUTHOLD UFSD

2022-23 TEACHER EVALUATION RESULTS N