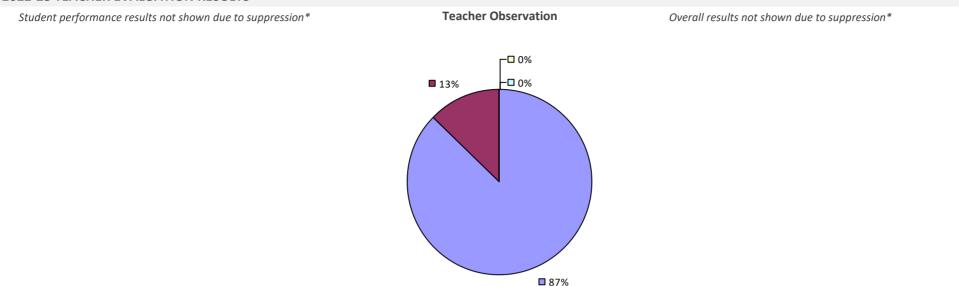

### 2022-23 TEACHER EVALUATION RESULTS

### 2022-23 PRINCIPAL EVALUATION RESULTS NOT SUBMITTED