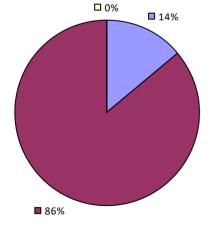

# **ALBANY CITY SD**

### 2022-23 PRINCIPAL EVALUATION RESULTS

Student performance results not shown due to suppression\*