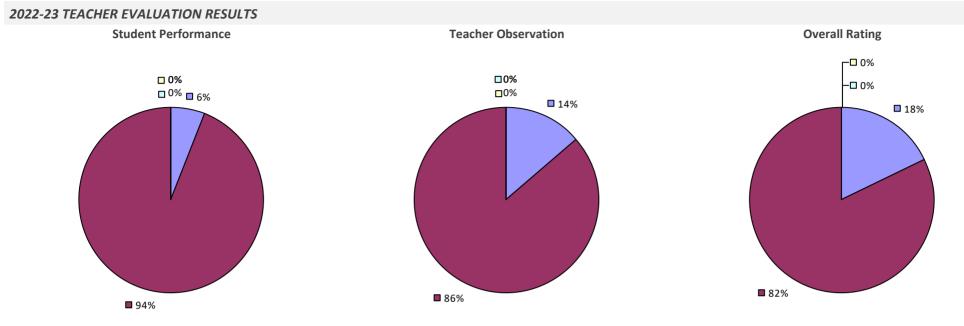

n\* Central Control Control

**9**6%

# **CLINTON CSD**



## 2022-23 PRINCIPAL EVALUATION RESULTS NOT SUBMITTED

# **CLINTON-ESSEX-WARREN-WASHING BOCES**

# 

## **CLYDE-SAVANNAH CSD**



# **CLYMER CSD**

## 2022-23 TEACHER EVALUATION RESULTS



# COBLESKILL-RICHMONDVILLE CSD



# **COHOES CITY SD**





2022-23 PRINCIPAL EVALUATION RESULTS



## **COLD SPRING HARBOR CSD**

## 2022-23 TEACHER EVALUATION RESULTS



## **COLTON-PIERREPONT CSD**

## **2022-23 TEACHER EVALUATION RESULTS**



# **COMMACK UFSD**

#### 2022-23 TEACHER EVALUATION RESULTS



# **CONNETQUOT CSD**

## 2022-23 TEACHER EVALUATION RESULTS



## 2022-23 PRINCIPAL EVALUATION RESULTS





Overall results not shown due to suppression\*

# **COOPERSTOWN CSD**

## 2022-23 TEACHER EVALUATION RESULTS



# **COPENHAGEN CSD**



# **COPIAGUE UFSD**

## 2022-23 TEACHER EVALUATION RESULTS



# **CORINTH CSD**

## 2022-23 TEACHER EVALUATION RESULTS



# **CORNING CITY SD**



# **CORNWALL CSD**

## 2022-23 TEACHER EVALUATION RESULTS



# **CORTLAND CITY SD**



## 2022-23 PRINCIPAL EVALUATION RESULTS



\* Data is suppressed if 100% of teachers/principals received the same rating or if the total teachers/principals in an LEA is less than five.

# **COXSACKIE-ATHENS CSD**

## 2022-23 TEACHER EVALUATION RESULTS

Student performance results not shown due to suppression\*



## 2022-23 PRINCIPAL EVALUATION RESULTS NOT SUBMITTED

## **CROTON-HARMON UFSD**



# **CROWN POINT CSD**



# **CUBA-RUSHFORD CSD**

## 2022-23 TEACHER EVALUATION RESULTS



# DALTON-NUNDA CSD (KESHEQUA)



# **DANSVILLE CSD**

#### 2022-23 TEACHE