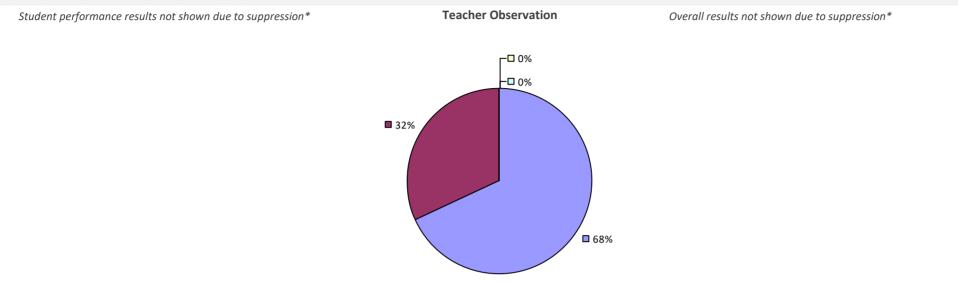

### 2022-23 PRINCIPAL EVALUATION RESULTS

Student performance results not shown due to suppression\*