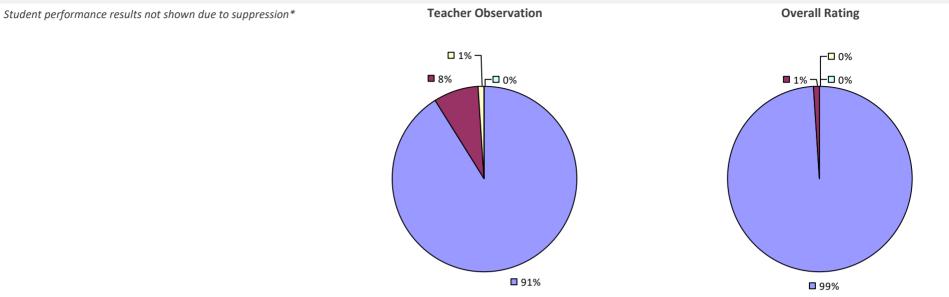

# 2022-23 TEACHER EVALUATION RESULTS **Student Performance Teacher Observation Overall Rating** ┌□ 0% ┌□ 0% □ 0% ■ 1% ¬ - □ 0% -0% ■ 1% ¬ - □ 0% **5**0% **5**0% **9**9% **9**9%