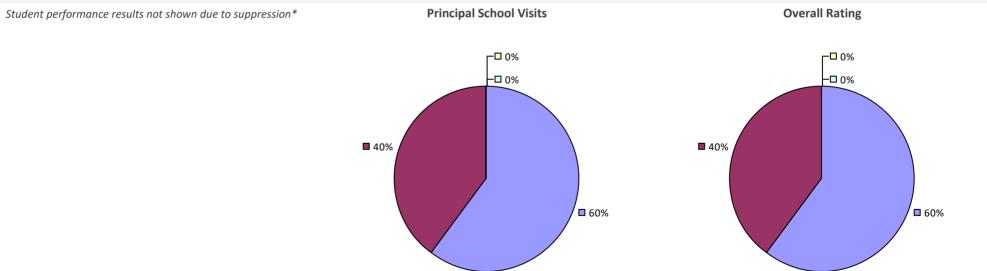

### 2022-23 PRINCIPAL EVALUATION RESULTS

Student performance results not shown due to suppression\*