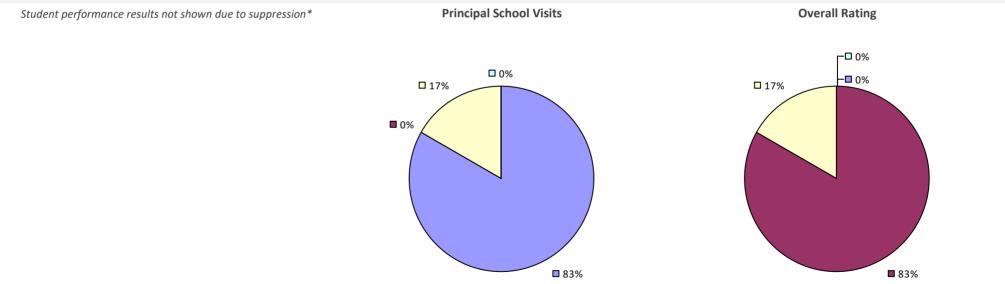

# **ARLINGTON CSD**

### 2022-23 PRINCIPAL EVALUATION RESULTS

Student performance results not shown due to suppression\*