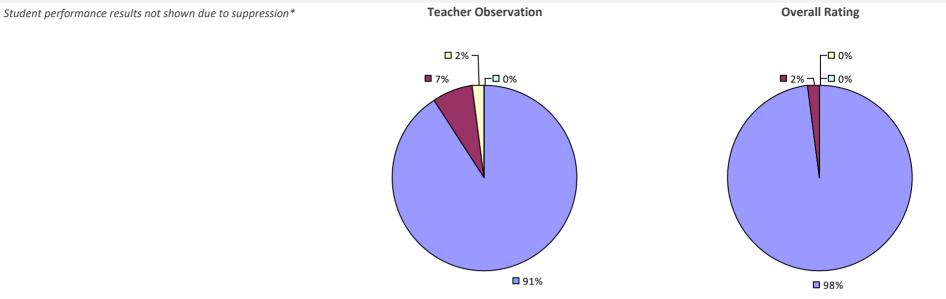

# **ALBANY CITY SD**

### 2022-23 PRINCIPAL EVALUATION RESULTS

Student performance results not shown due to suppression\*