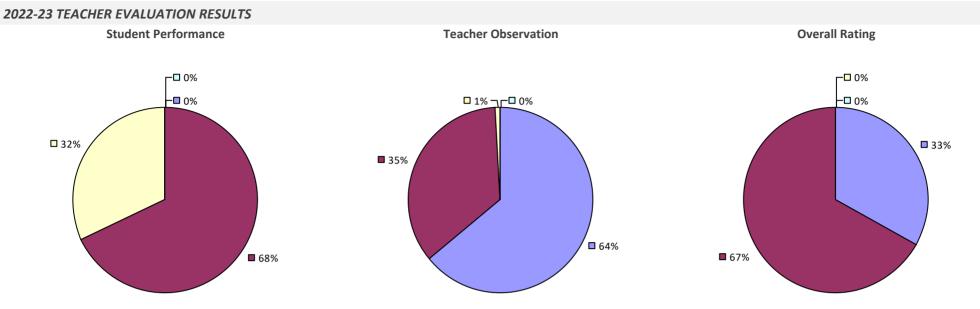

LENVILLE CSD

### 2022-23 TEACHER EVALUATION RESULTS



### 2022-23 PRINCIPAL EVALUATION RESULTS



# SEAFORD UFSD



# SENECA FALLS CSD



### SHARON SPRINGS CSD

#### 2022-23 TEACHER EVALUATION RESULTS



## SHELTER ISLAND UFSD



### SHENENDEHOWA CSD

**9**2%



**0**92%

**9**2%

### SHERBURNE-EARLVILLE CSD



# SHERMAN CSD

### 2022-23 TEACHER EVALUATION RESULTS



# **SHERRILL CITY SD**

### 2022-23 TEACHER EVALUATION RESULTS



### SHOREHAM-WADING RIVER CSD



## SIDNEY CSD



# SILVER CREEK CSD

### 2022-23 TEACHER EVALUATION RESULTS



# **SKANEATELES CSD**

### 2022-23 TEACHER EVALUATION RESULTS



## **SMITHTOWN CSD**

#### 2022-23 TEACHER EVALUATION RESULTS



### 2022-23 PRINCIPAL EVALUATION RESULTS



# SODUS CSD

#### 2022-23 TEACHER EVALUATION RESULTS



# **SOLVAY UFSD**



## **SOMERS CSD**



# SOUTH COLONIE CSD

### 2022-23 TEACHER EVALUATION RESULTS



# SOUTH COUNTRY CSD

#### **2022-23 TEACHER EVALUATION RESULTS**



2022-23 PRINCIPAL EVALUATION RESULTS



### SOUTH GLENS FALLS CSD

#### 2022-23 TEACHER EVALUATION RESULTS



### SOUTH HUNTINGTON UFSD

#### 2022-23 TEACHER EVALUATION RESULTS



#### 2022-23 PRINCIPAL EVALUATION RESULTS



# SOUTH JEFFERSON CSD



# SOUTH KORTRIGHT CSD

#### **2022-23 TEACHER EVALUATION RESULTS**

**Student Performance** 

Teacher observation results not shown due to suppression\*

Overall results not shown due to suppression\*



# SOUTH LEWIS CSD



### SOUTH ORANGETOWN CSD

#### 2022-23 TEACHER EVALUATION RESULTS



# SOUTH SENECA CSD



## SOUTHAMPTON UFSD



# SOUTHERN CAYUGA CSD



# SOUTHOLD UFSD

2022-23 TEACHER