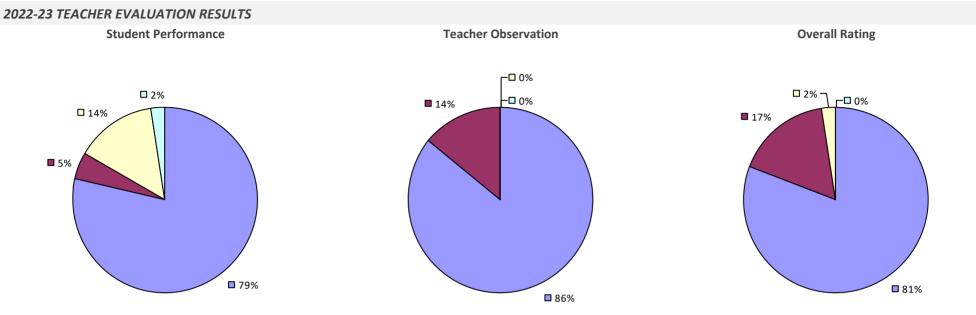

n due to suppression\* Teacher Observation



#### 2022-23 PRINCIPAL EVALUATION RESULTS NOT SHOWN DUE TO SUPPRESSION\*

**Overall Rating** 

## **MADISON-ONEIDA BOCES**



## MADRID-WADDINGTON CSD



## MAHOPAC CSD



**80%** 

## MAINE-ENDWELL CSD

#### 2022-23 TEACHER EVALUATION RESULTS



## **MALONE CSD**



#### 2022-23 PRINCIPAL EVALUATION RESULTS NOT SUBMITTED

## **MALVERNE UFSD**

#### 2022-23 TEACHER EVALUATION RESULTS



## MAMARONECK UFSD

#### 2022-23 TEACHER EVALUATION RESULTS



#### 2022-23 PRINCIPAL EVALUATION RESULTS



## MANCHESTER-SHORTSVILLE CSD (RED JACK

#### 2022-23 TEACHER EVALUATION RESULTS



## **MANHASSET UFSD**

#### 2022-23 TEACHER EVALUATION RESULTS



## **MARATHON CSD**



## MARCELLUS CSD

#### 2022-23 TEACHER EVALUATION RESULTS



## MARGARETVILLE CSD



## **MARION CSD**

#### 2022-23 TEACHER EVALUATION RESULTS



## MARLBORO CSD

#### 2022-23 TEACHER EVALUATION RESULTS



## MASSAPEQUA UFSD

#### 2022-23 TEACHER EVALUATION RESULTS



#### 2022-23 PRINCIPAL EVALUATION RESULTS





Overall results not shown due to suppression\*



## **MASSENA CSD**





\* Data is suppressed if 100% of teachers/principals received the same rating or if the total teachers/principals in an LEA is less than five.

## MATTITUCK-CUTCHOGUE UFSD



## **MAYFIELD CSD**

## 

## **MCGRAW CSD**

#### 2022-23 TEACHER EVALUATION RESULTS



## **MECHANICVILLE CITY SD**

#### 2022-23 TEACHER EVALUATION RESULTS



## **MEDINA CSD**

#### 2022-23 TEACHER EVALUATION RESULTS



## **MENANDS UFSD**

#### 2022-23 TEACHER EVALUATION RESULTS



## **MERRICK UFSD**



## **ME