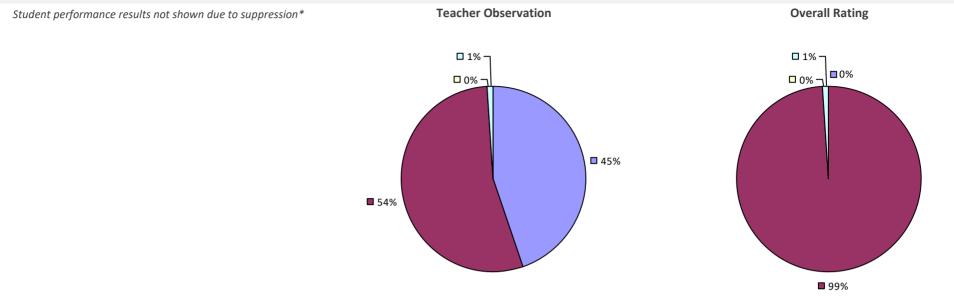

### 2022-23 PRINCIPAL EVALUATION RESULTS

Student performance results not shown due to suppression\*