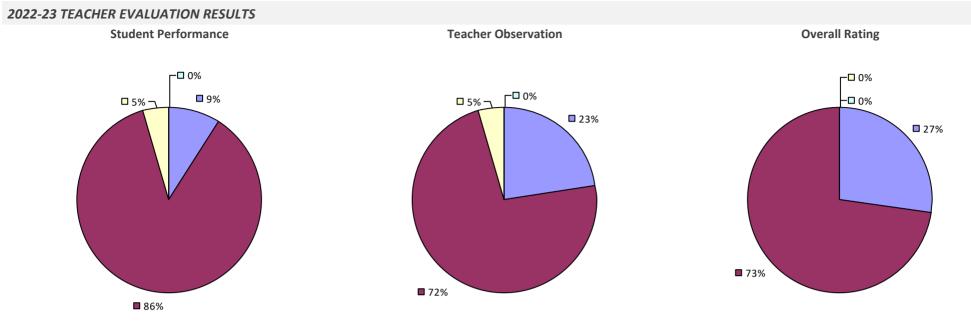

### WESTCHESTER BOCES



### WESTERN SUFFOLK BOCES



#### 2022-23 PRINCIPAL EVALUATION RESULTS

Student performance results not shown due to suppression\*



### **WESTFIELD CSD**



### WESTHAMPTON BEACH UFSD



# WESTHILL CSD

#### 2022-23 TEACHER EVALUATION RESULTS



### WESTMORELAND CSD



### WHEATLAND-CHILI CSD

#### 2022-23 TEACHER EVALUATION RESULTS



### WHEELERVILLE UFSD

2022-23 TEACHER EVALUATION RESULTS NOT SHOWN DUE TO SUPPRESSION\*

# WHITE PLAINS CITY SD



#### 2022-23 PRINCIPAL EVALUATION RESULTS

Student Performance

Principal school visit results not shown due to suppression\* Overall results not shown due to suppression\*



# WHITEHALL CSD

#### 2022-23 TEACHER EVALUATION RESULTS



# WHITESBORO CSD

### 2022-23 TEACHER EVALUATION RESULTS



# WHITESVILLE CSD



# WHITNEY POINT CSD



### WILLIAM FLOYD UFSD



#### 2022-23 PRINCIPAL EVALUATION RESULTS



Principal school visit results not shown due to suppression\* Overall results not shown due to suppression\*



### WILLIAMSON CSD



### WILLIAMSVILLE CSD

### 2022-23 TEACHER EVALUATION RESULTS



# WILLSBORO CSD

### 2022-23 TEACHER EVALUATION RESULTS



# WILSON CSD

### 2022-23 TEACHER EVALUATION RESULTS



### WINDHAM-ASHLAND-JEWETT CSD



# WINDSOR CSD

# 

### WORCESTER CSD

#### 2022-23 TEACHER EVALUATION RESULTS



### WYANDANCH UFSD



#### 2022-23 PRINCIPAL EVALUATION RESULTS NOT SUBMITTED

### WYNANTSKILL UFSD

### 2022-23 TEACHER EVALUATION RESULTS



# WYOMING CSD

### 2022-23 TEACHER EVALUATION RESULTS



### **YONKERS CITY SD**



### **YORK CSD**

#### 2022-23 TEACHER EVALUATIO