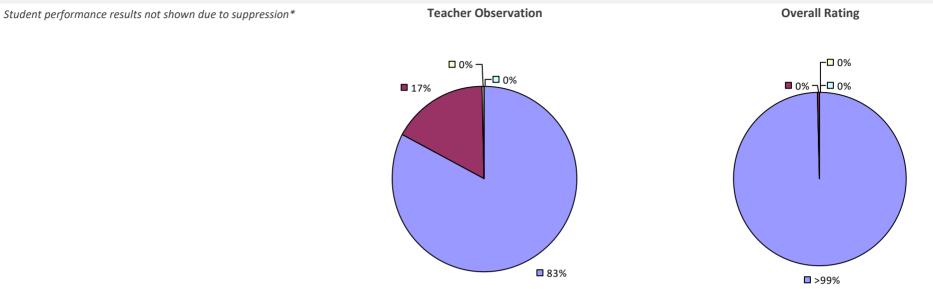

### 2022-23 PRINCIPAL EVALUATION RESULTS NOT SHOWN DUE TO SUPPRESSION\*

### HIGHLY EFFECTIVE EFFECTIVE DEVELOPING INEFFECTIVE