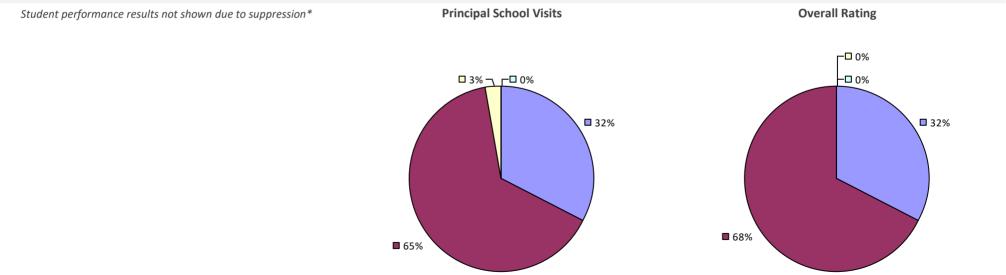

# **PINE BUSH CSD**

**7**9%

**Overall Rating** 

#### 2022-23 PRINCIPAL EVALUATION RESULTS

**7**7%

Student Performance

86%