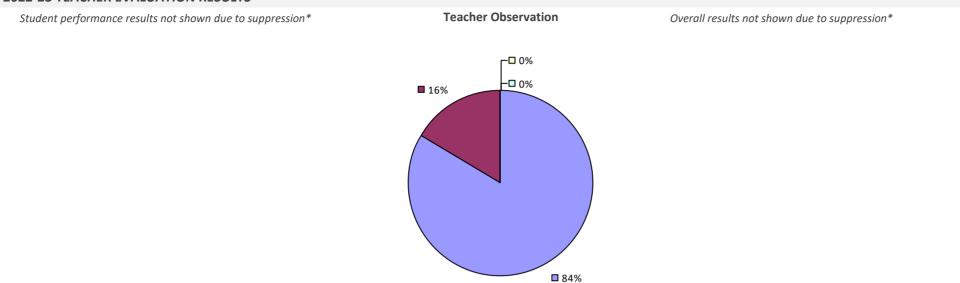

### 2022-23 PRINCIPAL EVALUATION RESULTS

Student performance results not shown due to suppression\*