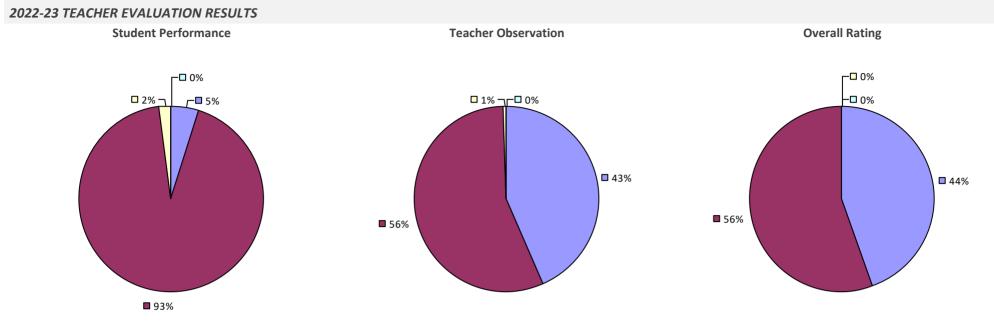

N RESULTS



# **PUTNAM VALLEY CSD**

#### 2022-23 TEACHER EVALUATION RESULTS



# PUTNAM-NORTHERN WESTCHESTER BOCES

#### **2022-23 TEACHER EVALUATION RESULTS**







Principal school visit results not shown due to suppression\* Overall results not shown due to suppression\*

# **QUEENSBURY UFSD**

## 2022-23 TEACHER EVALUATION RESULTS



# QUESTAR III (R-C-G) BOCES







# **QUOGUE UFSD**



2022-23 TEACHER EVALUATION RESULTS NOT SHOWN DUE TO SUPPRESSION\*

# **RANDOLPH CSD**



## **RAVENA-COEYMANS-SELKIRK CSD**

#### 2022-23 TEACHER EVALUATION RESULTS

Student performance results not shown due to suppression\* Teacher Observation Overall Rating

### 2022-23 PRINCIPAL EVALUATION RESULTS NOT SUBMITTED

# **RED CREEK CSD**

#### 2022-23 TEACHER EVALUATION RESULTS



# **RED HOOK CSD**



# **REMSEN CSD**

# 

# **REMSENBURG-SPEONK UFSD**

#### 2022-23 TEACHER EVALUATION RESULTS



# **RENSSELAER CITY SD**

#### 2022-23 TEACHER EVALUATION RESULTS



# **RHINEBECK CSD**

#### 2022-23 TEACHER EVALUATION RESULTS



#### 2022-23 PRINCIPAL EVALUATION RESULTS NOT SUBMITTED

# **RICHFIELD SPRINGS CSD**

#### 2022-23 TEACHER EVALUATION RESULTS



# **RIPLEY CSD**

#### 2022-23 TEACHER EVALUATION RESULTS



# **RIVERHEAD CSD**





# **ROCHESTER CITY SD**

## 2022-23 TEACHER EVALUATION RESULTS



#### 2022-23 PRINCIPAL EVALUATION RESULTS



## **ROCKLAND BOCES**

#### 2022-23 TEACHER EVALUATION RESULTS



**4**9%

62%

### **ROCKVILLE CENTRE UFSD**



## **ROCKY POINT UFSD**

#### 2022-23 TEACHER EVALUATION RESULTS



# **ROME CITY SD**

#### 2022-23 TEACHER EVALUATION RESULTS