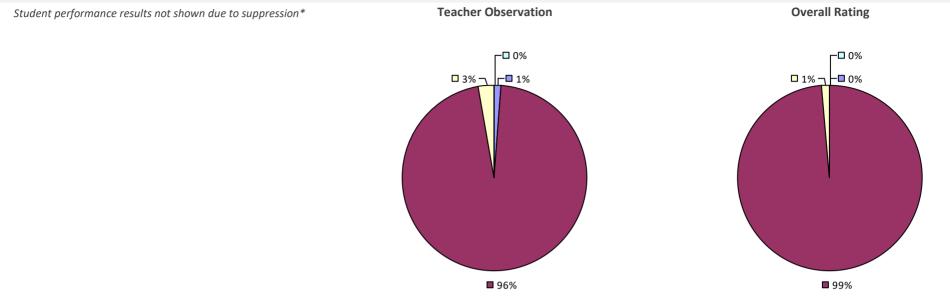

# **ALBANY CITY SD**

### 2022-23 PRINCIPAL EVALUATION RESULTS

Student performance results not shown due to suppression\*