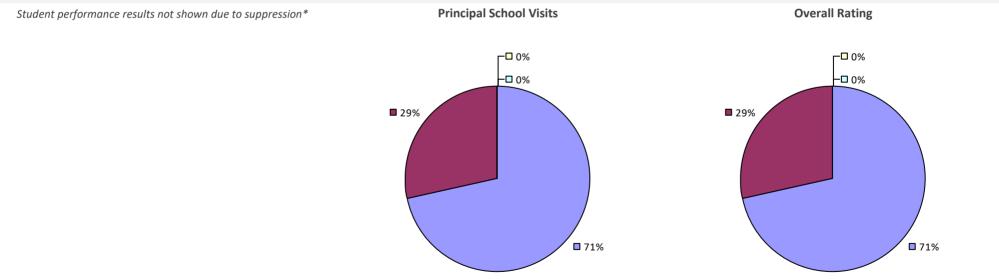

### 2022-23 PRINCIPAL EVALUATION RESULTS

Student performance results not shown due to suppression\*