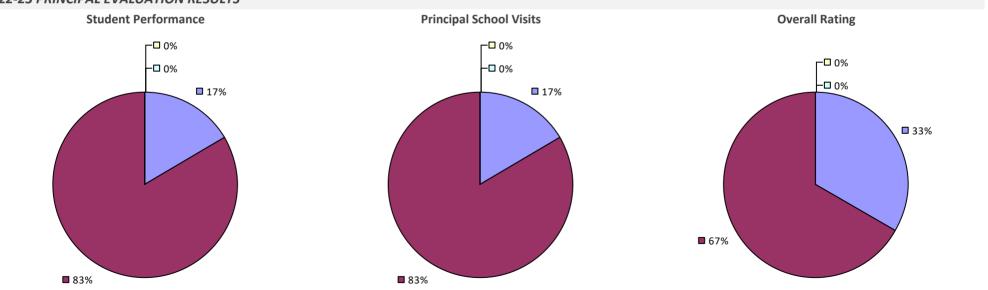

# **ALBANY CITY SD**

### 2022-23 PRINCIPAL EVALUATION RESULTS

Student performance results not shown due to suppression\*