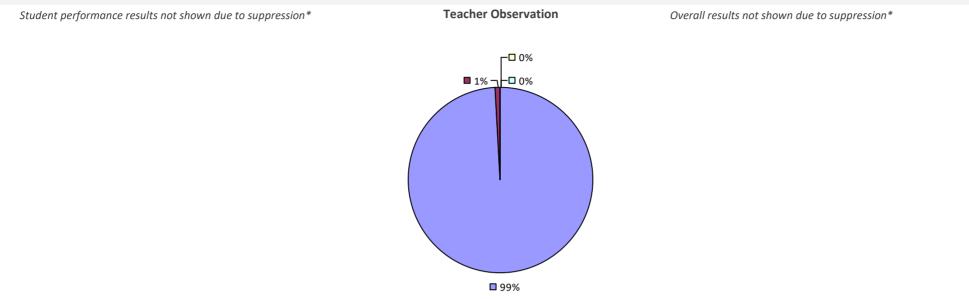

# **ALBANY CITY SD**

### 2022-23 PRINCIPAL EVALUATION RESULTS

Student performance results not shown due to suppression\*