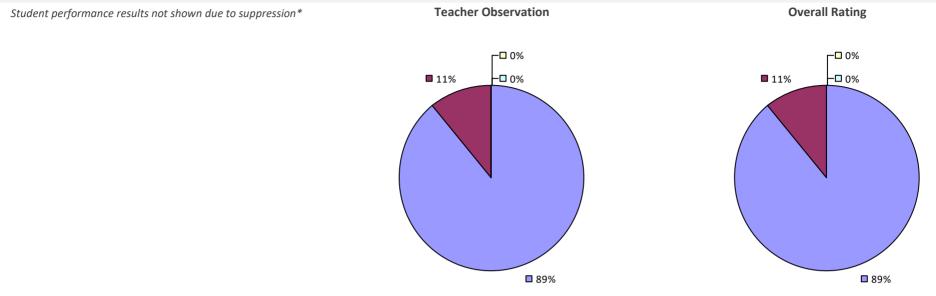

### 2022-23 PRINCIPAL EVALUATION RESULTS

Student performance results not shown due to suppression\*