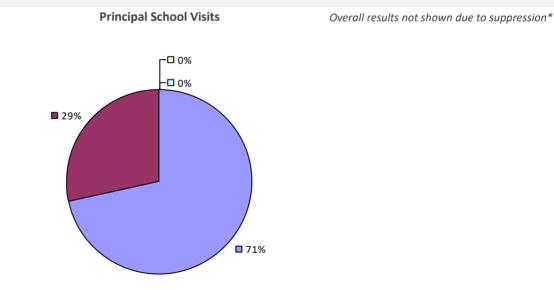

### 2022-23 PRINCIPAL EVALUATION RESULTS

Student performance results not shown due to suppression\*