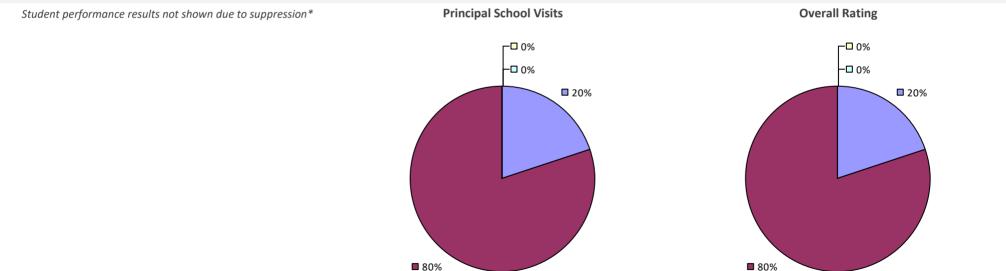

# **ALBANY CITY SD**

### 2022-23 PRINCIPAL EVALUATION RESULTS

Student performance results not shown due to suppression\*