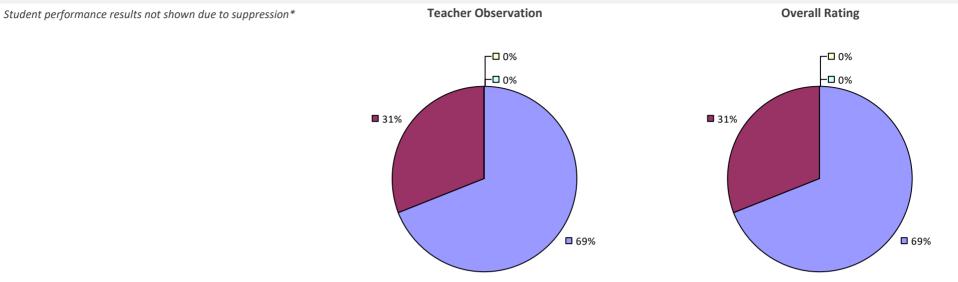

### 2022-23 PRINCIPAL EVALUATION RESULTS

Student performance results not shown due to suppression\*