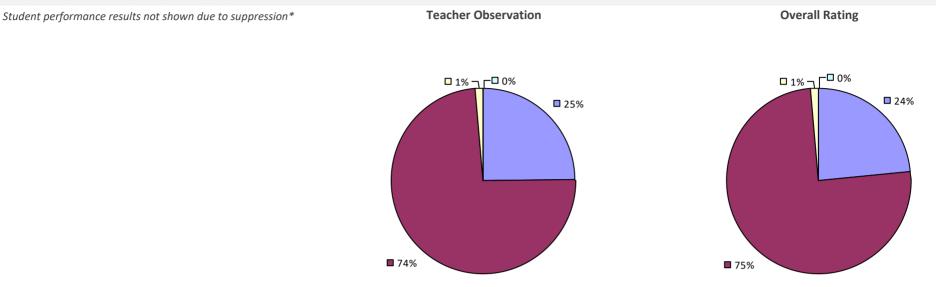

R EVALUATION RESULTS



## LYONS CSD

#### 2022-23 TEACHER EVALUATION RESULTS



## **MADISON CSD**

# 2022-23 TEACHER EVALUATION RESULTS Student performance results not shown due to suppression\* Teacher Observation



#### 2022-23 PRINCIPAL EVALUATION RESULTS NOT SHOWN DUE TO SUPPRESSION\*

**Overall Rating** 

## **MADISON-ONEIDA BOCES**



## MADRID-WADDINGTON CSD



## MAHOPAC CSD



**80%** 

## MAINE-ENDWELL CSD

#### 2022-23 TEACHER EVALUATION RESULTS



## **MALONE CSD**



#### 2022-23 PRINCIPAL EVALUATION RESULTS NOT SUBMITTED

## **MALVERNE UFSD**

#### 2022-23 TEACHER EVALUATION RESULTS



## MAMARONECK UFSD

#### 2022-23 TEACHER EVALUATION RESULTS



#### 2022-23 PRINCIPAL EVALUATION RESULTS



## MANCHESTER-SHORTSVILLE CSD (RED JACK

#### 2022-23 TEACHER EVALUATION RESULTS



## **MANHASSET UFSD**

#### 2022-23 TEACHER EVALUATION RESULTS



## **MARATHON CSD**



## MARCELLUS CSD

#### 2022-23 TEACHER EVALUATION RESULTS



## MARGARETVILLE CSD



## **MARION CSD**

#### 2022-23 TEACHER EVALUATION RESULTS



## MARLBORO CSD

#### 2022-23 TEACHER EVALUATION RESULTS



## MASSAPEQUA UFSD

#### 2022-23 TEACHER EVALUATION RESULTS



#### 2022-23 PRINCIPAL EVALUATION RESULTS





Overall results not shown due to suppression\*



## **MASSENA CSD**





\* Data is suppressed if 100% of teachers/principals received the same rating or if the total teachers/principals in an LEA is less than five.

## MATTITUCK-CUTCHOGUE UFSD



## **MAYFIELD CSD**

## 

## **MCGRAW CSD**

#### 2022-23 TEACHER EVALUATION RESULTS



## **MECHANICVILLE CITY SD**

#### 2022-23 TEACHER EVAL