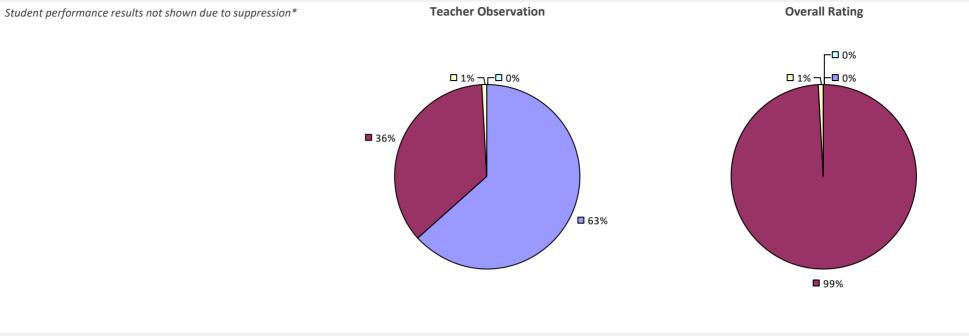

# **BATH CSD**

# 2022-23 TEACHER EVALUATION RESULTS Student performance results not shown due to suppression\* Cecher Observation Overall results not shown due to suppression\*