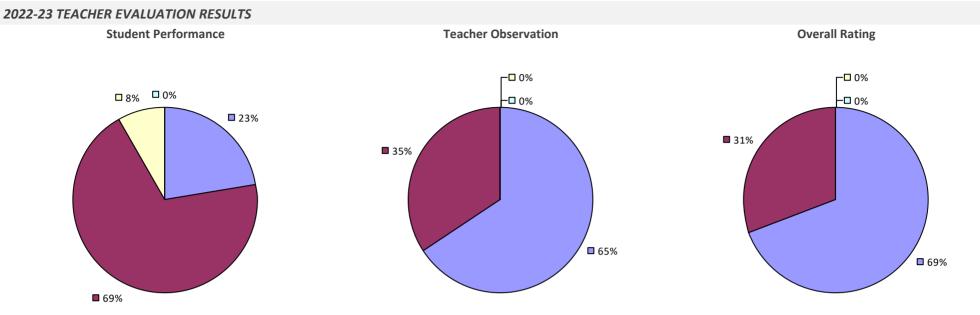

NCIPAL EVALUATION RESULTS



# WALTON CSD

#### 2022-23 TEACHER EVALUATION RESULTS



# WANTAGH UFSD

#### 2022-23 TEACHER EVALUATION RESULTS





# WAPPINGERS CSD







### WARRENSBURG CSD

### 2022-23 TEACHER EVALUATION RESULTS



# WARSAW CSD

#### 2022-23 TEACHER EVALUATION RESULTS



### WARWICK VALLEY CSD



### WASHING-SARA-WAR-HAMLTN-ESSEX BOCES

#### 2022-23 TEACHER EVALUATION RESULTS



#### 2022-23 PRINCIPAL EVALUATION RESULTS



### WASHINGTONVILLE CSD

#### 2022-23 TEACHER EVALUATION RESULTS



### WATERFORD-HALFMOON UFSD

2022-23 TEACHER EVALUATION RESULTS NOT SHOWN DUE TO SUPPRESSION\*

# WATERLOO CSD



### WATERTOWN CITY SD



# WATERVILLE CSD

#### 2022-23 TEACHER EVALUATION RESULTS



# WATERVLIET CITY SD

#### 2022-23 TEACHER EVALUATION RESULTS



## WATKINS GLEN CSD



# WAVERLY CSD



#### 2022-23 PRINCIPAL EVALUATION RESULTS





**Principal School Visits** 



**Overall Rating** 

### WAYLAND-COHOCTON CSD

#### 2022-23 TEACHER EVALUATION RESULTS



# WAYNE CSD

#### 2022-23 TEACHER EVALUATION RESULTS



### WAYNE-FINGER LAKES BOCES



#### 2022-23 PRINCIPAL EVALUATION RESULTS



Principal school visit results not shown due to suppression\* Overall results not shown due to suppression\*



# **WEBSTER CSD**

#### 2022-23 TEACHER EVALUATION RESULTS



# WEEDSPORT CSD

### 2022-23 TEACHER EVALUATION RESULTS



# WELLS CSD

#### 2022-23 TEACHER EVALUATION RESULTS



# WELLSVILLE CSD

#### 2022-23 TEACHER EVALUATION RESULTS



### WEST BABYLON UFSD

### 2022-23 TEACHER EVALUATION RESULTS





\* Data is suppressed if 100% of teachers/principals received