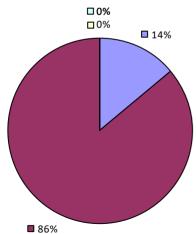

### PATCHOGUE-MEDFORD UFSD

#### 2022-23 TEACHER EVALUATION RESULTS



### 2022-23 PRINCIPAL EVALUATION RESULTS



# **PAVILION CSD**



## **PAWLING CSD**

### 2022-23 TEACHER EVALUATION RESULTS



# PEARL RIVER UFSD



# **PEEKSKILL CITY SD**



## **PELHAM UFSD**

### 2022-23 TEACHER EVALUATION RESULTS



## **PEMBROKE CSD**



# **PENFIELD CSD**

#### 2022-23 TEACHER EVALUATION RESULTS



# PENN YAN CSD

#### 2022-23 TEACHER EVALUATION RESULTS



# **PERRY CSD**



# **PERU CSD**

#### 2022-23 TEACHER EVALUATION RESULTS



### PHELPS-CLIFTON SPRINGS CSD

#### 2022-23 TEACHER EVALUATION RESULTS



# **PHOENIX CSD**

#### 2022-23 TEACHER EVALUATION RESULTS



# **PINE BUSH CSD**



**7**9%



**Overall Rating** 

#### 2022-23 PRINCIPAL EVALUATION RESULTS

**7**7%

Student Performance





86%

# **PINE PLAINS CSD**



### PINE VALLEY CSD (SOUTH DAYTON)



# **PITTSFORD CSD**

## 2022-23 TEACHER EVALUATION RESULTS



# **PLAINEDGE UFSD**

## 2022-23 TEACHER EVALUATION RESULTS



#### 2022-23 PRINCIPAL EVALUATION RESULTS



## PLAINVIEW-OLD BETHPAGE CSD

#### 2022-23 TEACHER EVALUATION RESULTS



#### 2022-23 PRINCIPAL EVALUATION RESULTS

Student performance results not shown due to suppression\*



Overall results not shown due to suppression\*



# **PLATTSBURGH CITY SD**

#### 2022-23 TEACHER EVALUATION RESULTS



# PLEASANTVILLE UFSD

#### 2022-23 TEACHER EVALUATION RESULTS



# **POCANTICO HILLS CSD**

#### 2022-23 TEACHER EVALUATION RESULTS



# **POLAND CSD**

#### 2022-23 TEACHER EVALUATION RESULTS



# **PORT BYRON CSD**



# **PORT CHESTER-RYE UFSD**

## 2022-23 T