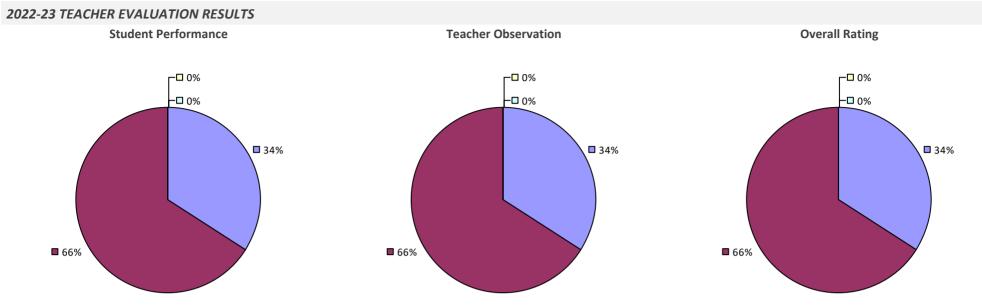

is suppressed if 100% of teachers/principals received the same rating or if the total teachers/principals in an LEA is less than five.

# **BEACON CITY SD**





#### 2022-23 PRINCIPAL EVALUATION RESULTS



# **BEAVER RIVER CSD**



# **BEDFORD CSD**



#### 2022-23 PRINCIPAL EVALUATION RESULTS

Student performance results not shown due to suppression\*



## **BEEKMANTOWN CSD**

#### 2022-23 TEACHER EVALUATION RESULTS



# **BELFAST CSD**

#### 2022-23 TEACHER EVALUATION RESULTS



### **BELLEVILLE-HENDERSON CSD**

#### 2022-23 TEACHER EVALUATION RESULTS



# **BELLMORE UFSD**

### 2022-23 TEACHER EVALUATION RESULTS



## **BELLMORE-MERRICK CENTRAL HS DISTRICT**

## 2022-23 TEACHER EVALUATION RESULTS



## **BEMUS POINT CSD**

#### 2022-23 TEACHER EVALUATION RESULTS



## **BERLIN CSD**



#### 2022-23 PRINCIPAL EVALUATION RESULTS NOT SHOWN DUE TO SUPPRESSION\*

#### HIGHLY EFFECTIVE EFFECTIVE DEVELOPING INEFFECTIVE

### **BERNE-KNOX-WESTERLO CSD**

#### 2022-23 TEACHER EVALUATION RESULTS



# **BETHLEHEM CSD**

#### 2022-23 TEACHER EVALUATION RESULTS



# **BETHPAGE UFSD**

#### 2022-23 TEACHER EVALUATION RESULTS



## **BINGHAMTON CITY SD**

#### 2022-23 TEACHER EVALUATION RESULTS



#### 2022-23 PRINCIPAL EVALUATION RESULTS



## **BLIND BROOK-RYE UFSD**

#### 2022-23 TEACHER EVALUATION RESULTS



## **BOLIVAR-RICHBURG CSD**

#### **2022-23 TEACHER EVALUATION RESULTS**



# **BOLTON CSD**

#### 2022-23 TEACHER EVALUATION RESULTS



## **BOQUET VALLEY CSD**

#### 2022-23 TEACHER EVALUATION RESULTS



#### 2022-23 PRINCIPAL EVALUATION RESULTS NOT SUBMITTED

# **BRADFORD C