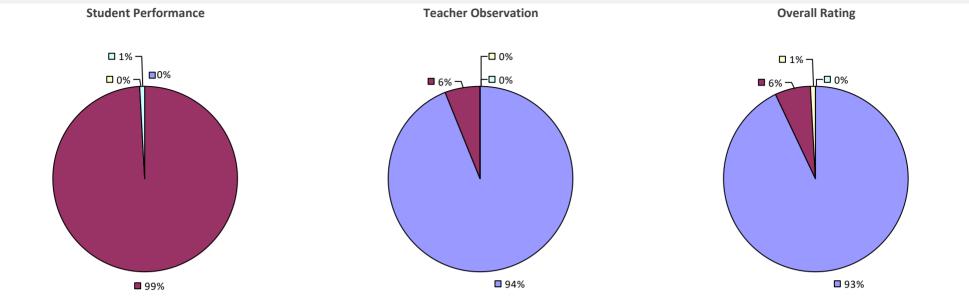

# **BATH CSD**

# 2022-23 TEACHER EVALUATION RESULTS Student performance results not shown due to suppression\* Cecher Observation Overall results not shown due to suppression\*