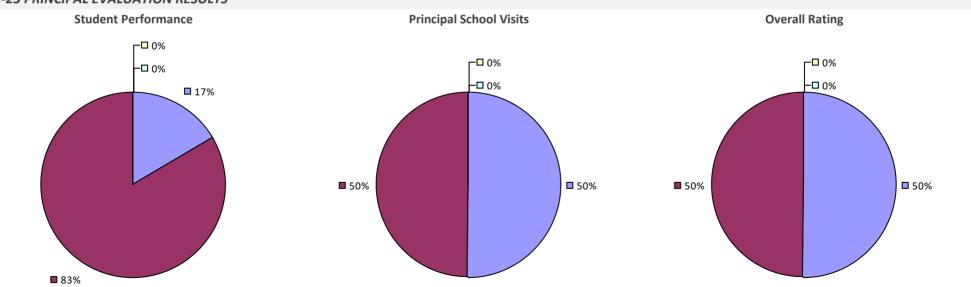

# **ALBANY CITY SD**

### 2022-23 PRINCIPAL EVALUATION RESULTS

Student performance results not shown due to suppression\*