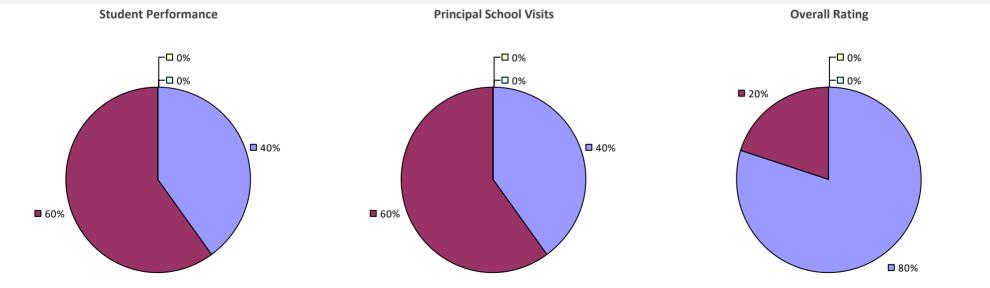

**

#### 2022-23 TEACHER EVALUATION RESULTS



### TOWN OF WEBB UFSD



# **TRI-VALLEY CSD**

#### 2022-23 TEACHER EVALUATION RESULTS



# **TROY CITY SD**

#### 2022-23 TEACHER EVALUATION RESULTS



### TRUMANSBURG CSD



### **TUCKAHOE COMMON SD**

#### **2022-23 TEACHER EVALUATION RESULTS**

**Student Performance** 

Teacher observation results not shown due to suppression\*

**Overall Rating** 





#### 2022-23 PRINCIPAL EVALUATION RESULTS NOT SUBMITTED

# **TUCKAHOE UFSD**

#### 2022-23 TEACHER EVALUATION RESULTS



## **TULLY CSD**

#### **2022-23 TEACHER EVALUATION RESULTS**



# **TUPPER LAKE CSD**

#### 2022-23 TEACHER EVALUATION RESULTS



#### 2022-23 PRINCIPAL EVALUATION RESULTS NOT SUBMITTED

# **TUXEDO UFSD**



# **UFSD-TARRYTOWNS**



2022-23 PRINCIPAL EVALUATION RESULTS



# **ULSTER BOCES**



### UNADILLA VALLEY CSD



### **UNION SPRINGS CSD**

#### 2022-23 TEACHER EVALUATION RESULTS



### **UNIONDALE UFSD**

#### **2022-23 TEACHER EVALUATION RESULTS**



#### 2022-23 PRINCIPAL EVALUATION RESULTS



### **UNION-ENDICOTT CSD**

#### 2022-23 TEACHER EVALUATION RESULTS





\* Data is suppressed if 100% of teachers/principals received the same rating or if the total teachers/principals in an LEA is less than five.

# **UTICA CITY SD**



2022-23 PRINCIPAL EVALUATION RESULTS



# VALHALLA UFSD

#### 2022-23 TEACHER EVALUATION RESULTS



# VALLEY CSD (MONTGOMERY)

### 2022-23 TEACHER EVALUATION RESULTS



### **VALLEY STREAM 13 UFSD**

#### 2022-23 TEACHER EVALUATION RESULTS



### **VALLEY STREAM 24 UFSD**

#### 2022-23 TEACHER EVALUATION RESULTS



### **