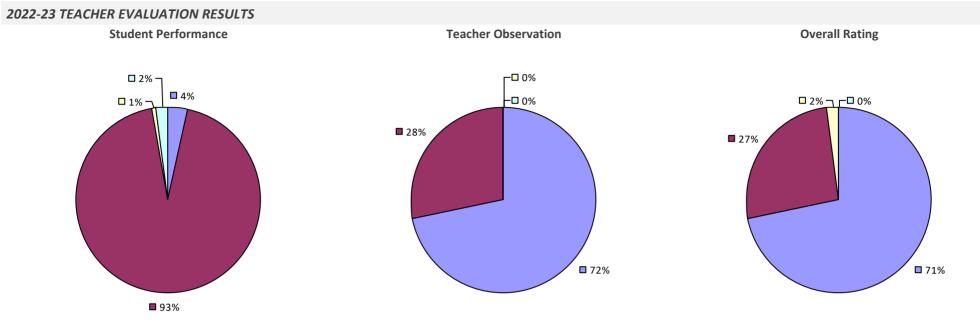

**



### 2022-23 PRINCIPAL EVALUATION RESULTS

Student performance results not shown due to suppression\*

Principal School Visits

Overall results not shown due to suppression\*



### **GREATER SOUTHERN TIER BOCES**



2022-23 PRINCIPAL EVALUATION RESULTS



# **GREECE CSD**

### 2022-23 TEACHER EVALUATION RESULTS



### 2022-23 PRINCIPAL EVALUATION RESULTS



### **GREEN ISLAND UFSD**

### 2022-23 TEACHER EVALUATION RESULTS



# **GREENBURGH CSD**



2022-23 TEACHER EVALUATION RESULTS NOT SHOWN DUE TO SUPPRESSION\*

### **GREENBURGH-GRAHAM UFSD**



### 2022-23 PRINCIPAL EVALUATION RESULTS NOT SUBMITTED

# **GREENBURGH-NORTH CASTLE UFSD**



# **GREENE CSD**

### 2022-23 TEACHER EVALUATION RESULTS



# **GREENPORT UFSD**

### 2022-23 TEACHER EVALUATION RESULTS



# **GREENVILLE CSD**



# **GREENWICH CSD**

### 2022-23 TEACHER EVALUATION RESULTS



# **GREENWOOD LAKE UFSD**

### 2022-23 TEACHER EVALUATION RESULTS



# **GROTON CSD**



# **GUILDERLAND CSD**

# 2022-23 TEACHER EVALUATION RESULTS **Student Performance Teacher Observation Overall Rating** ┌□ 0% ┌□ 0% □ 0% ■ 1% ¬ - □ 0% -0% ■ 1% ¬ - □ 0% **5**0% **5**0% **9**9% **9**9%

### 2022-23 PRINCIPAL EVALUATION RESULTS





# HADLEY-LUZERNE CSD

### 2022-23 TEACHER EVALUATION RESULTS



# HALDANE CSD



# HALF HOLLOW HILLS CSD



# HAMBURG CSD

### 2022-23 TEACHER EVALUATION RESULTS





# **HAMILTON CSD**

### 2022-23 TEACHER EVALUATION RESULTS



# HAMILTON-FULTON-MONTGOMERY BOCES

### **2022-23 TEACHER EVALUATION RESULTS**



### 2022-23 PRINCIPAL EVALUATION RESULTS



# HAMMOND CSD



# HAMMONDSPORT CSD

### 202