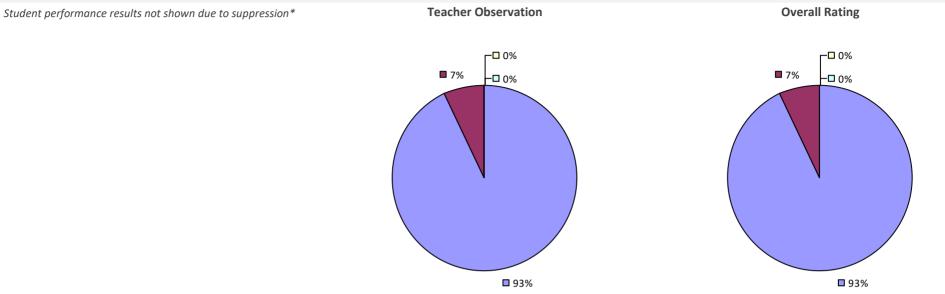

# **ALBANY CITY SD**

### 2022-23 PRINCIPAL EVALUATION RESULTS

Student performance results not shown due to suppression\*