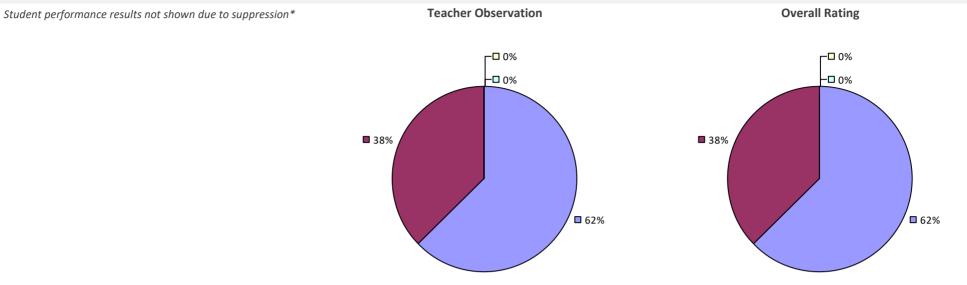

### 2022-23 PRINCIPAL EVALUATION RESULTS

Student performance results not shown due to suppression\*