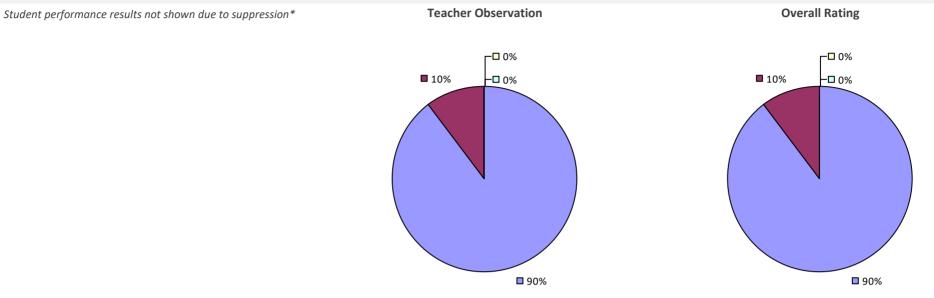

### 2022-23 PRINCIPAL EVALUATION RESULTS

Student performance results not shown due to suppression\*