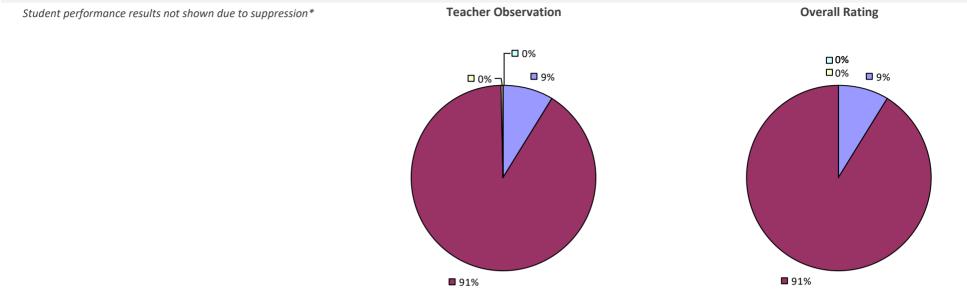

# **ALBANY CITY SD**

### 2022-23 PRINCIPAL EVALUATION RESULTS

Student performance results not shown due to suppression\*