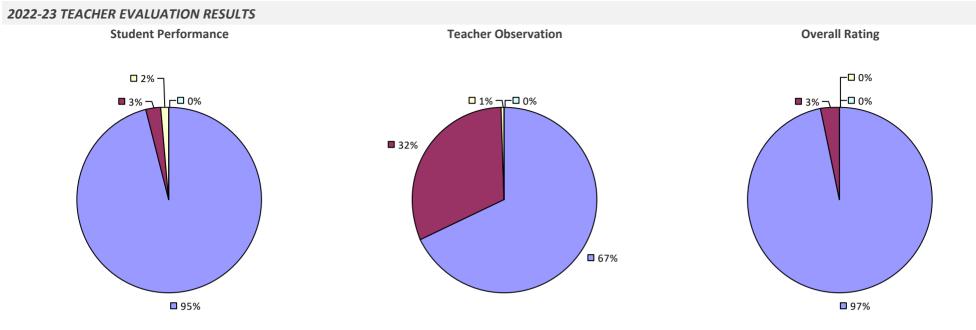

ON RESULTS



### SARATOGA SPRINGS CITY SD



# **SAUGERTIES CSD**

#### 2022-23 TEACHER EVALUATION RESULTS



## SAUQUOIT VALLEY CSD



## SAYVILLE UFSD

#### 2022-23 TEACHER EVALUATION RESULTS



# SCARSDALE UFSD

### 2022-23 TEACHER EVALUATION RESULTS



## SCHALMONT CSD



## SCHENECTADY CITY SD

#### 2022-23 TEACHER EVALUATION RESULTS



#### 2022-23 PRINCIPAL EVALUATION RESULTS



# SCHENEVUS CSD



#### 2022-23 PRINCIPAL EVALUATION RESULTS NOT SUBMITTED

# SCHODACK CSD



# **SCHOHARIE CSD**

#### 2022-23 TEACHER EVALUATION RESULTS



## SCHUYLERVILLE CSD

#### 2022-23 TEACHER EVALUATION RESULTS



# **SCIO CSD**

#### 2022-23 TEACHER EVALUATION RESULTS



### SCOTIA-GLENVILLE CSD

### 2022-23 TEACHER EVALUATION RESULTS



### 2022-23 PRINCIPAL EVALUATION RESULTS



# SEAFORD UFSD



# SENECA FALLS CSD



### SHARON SPRINGS CSD

#### 2022-23 TEACHER EVALUATION RESULTS



## SHELTER ISLAND UFSD



### SHENENDEHOWA CSD

**9**2%



**0**92%

**9**2%

### SHERBURNE-EARLVILLE CSD



# SHERMAN CSD

### 2022-23 TEACHER EVALUATION RESULTS



# **SHERRILL CITY SD**

### 2022-23 TEACHER EVALUATION RESULTS



### SHOREHAM-WADING RIVER CSD



## SIDNEY CSD



# SILVER CREEK CSD

### 2022-23 TEACHER EVALUATION RESULTS



# **SKANEATELES CSD**

### 2022-23 TEACHER EVALUATION RESULTS



## **SMITHTOWN CSD**

#### 2022-23 TEACHER EVALUATION RESULTS



### 2022-23 PRINCIPAL EVALUATION RESULTS



# SODUS CSD

#### 2022-23 TEACHER EVALUATION RESULTS



# **SOLVAY UFSD**



## **SOMERS CSD**



# SOUTH COLONIE CSD

### 2022-23 TEACHER EVALUATION RESULTS



# SOUTH COUNTRY CSD

#### **20