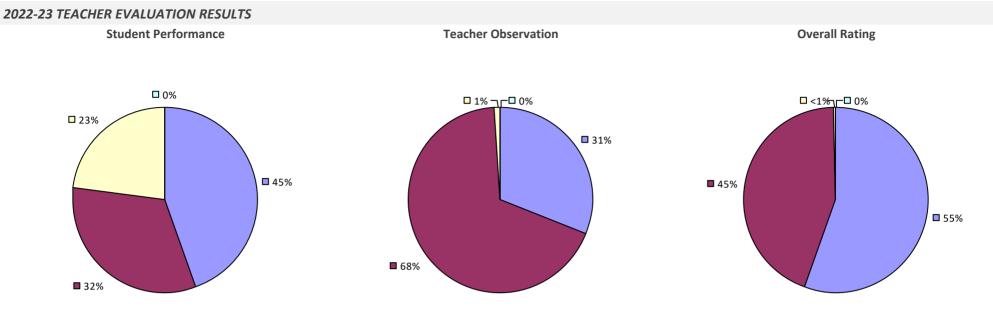

CSD**



# **MORRIS CSD**

### 2022-23 TEACHER EVALUATION RESULTS



### 2022-23 PRINCIPAL EVALUATION RESULTS NOT SUBMITTED

# **MORRISTOWN CSD**

### 2022-23 TEACHER EVALUATION RESULTS



# **MORRISVILLE-EATON CSD**

### 2022-23 TEACHER EVALUATION RESULTS



# **MOUNT MARKHAM CSD**



# **MT MORRIS CSD**

# 2022-23 TEACHER EVALUATION RESULTS



# **MT PLEASANT CSD**

### 2022-23 TEACHER EVALUATION RESULTS



# MT PLEASANT-BLYTHEDALE UFSD

### 2022-23 TEACHER EVALUATION RESULTS



# MT PLEASANT-COTTAGE UFSD



# **MT SINAI UFSD**



# MT VERNON SCHOOL DISTRICT

# 2022-23 TEACHER EVALUATION RESULTS Student Performance Teacher Observation Overall Rating



# NANUET UFSD

### 2022-23 TEACHER EVALUATION RESULTS



# **NAPLES CSD**

### 2022-23 TEACHER EVALUATION RESULTS



# **NASSAU BOCES**





# **NEW HARTFORD CSD**

### 2022-23 TEACHER EVALUATION RESULTS



# NEW HYDE PARK-GARDEN CITY PARK UFSD

### 2022-23 TEACHER EVALUATION RESULTS



# **NEW LEBANON CSD**



# **NEW PALTZ CSD**

### 2022-23 TEACHER EVALUATION RESULTS



# **NEW ROCHELLE CITY SD**

### 2022-23 TEACHER EVALUATION RESULTS





2022-23 TEACHER EVALUATION RESULTS NOT SHOWN DUE TO SUPPRESSION\*

# **NEWARK CSD**

# 2022-23 TEACHER EVALUATION RESULTS Student performance results not shown due to suppression\* Teacher Observation Overall Rating

### 2022-23 PRINCIPAL EVALUATION RESULTS NOT SHOWN DUE TO SUPPRESSION\*

**9**9%

# **NEWARK VALLEY CSD**



# **NEWBURGH CITY SD**



### 2022-23 PRINCIPAL EVALUATION RESULTS

**Student Performance** 



Overall results not shown due to suppression\*

# **NEWCOMB CSD**