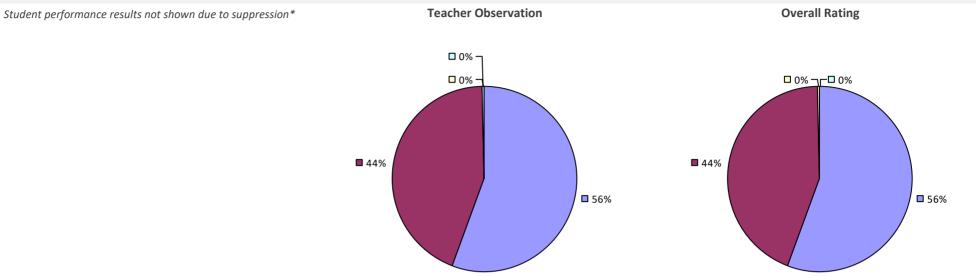

### 2022-23 PRINCIPAL EVALUATION RESULTS NOT SHOWN DUE TO SUPPRESSION\*

### HIGHLY EFFECTIVE EFFECTIVE DEVELOPING INEFFECTIVE