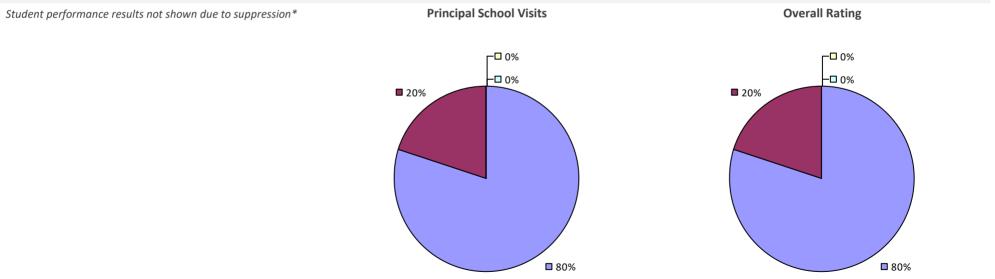

# **ALBANY CITY SD**

### 2022-23 PRINCIPAL EVALUATION RESULTS

Student performance results not shown due to suppression\*