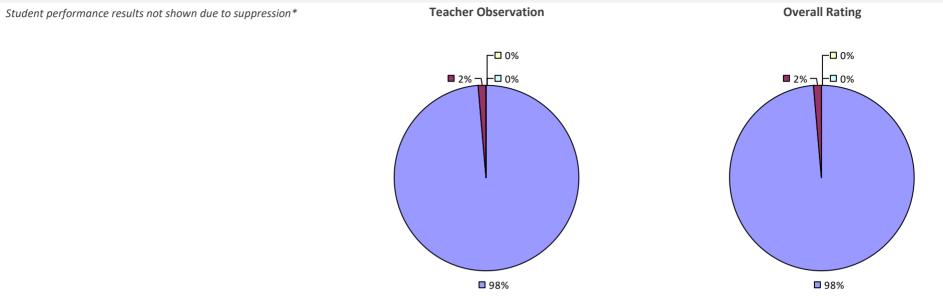

### 2022-23 PRINCIPAL EVALUATION RESULTS

Student performance results not shown due to suppression\*