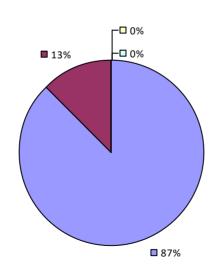

# **NEWARK VALLEY CSD**



# **NEWBURGH CITY SD**



### 2022-23 PRINCIPAL EVALUATION RESULTS

**Student Performance** 



Overall results not shown due to suppression\*

# **NEWCOMB CSD**

### 2022-23 TEACHER EVALUATION RESULTS

**Student Performance** 

Teacher observation results not shown due to suppression\*

Overall results not shown due to suppression\*



# **NEWFANE CSD**

#### 2022-23 TEACHER EVALUATION RESULTS



# **NEWFIELD CSD**

### 2022-23 TEACHER EVALUATION RESULTS



## **NIAGARA FALLS CITY SD**

### 2022-23 TEACHER EVALUATION RESULTS



## NIAGARA-WHEATFIELD CSD

#### 2022-23 TEACHER EVALUATION RESULTS



## **NISKAYUNA CSD**

### 2022-23 TEACHER EVALUATION RESULTS



#### 2022-23 PRINCIPAL EVALUATION RESULTS

Student performance results not shown due to suppression\*



**Principal School Visits** 

Overall results not shown due to suppression\*

## NORTH BABYLON UFSD



**4**3%

**5**7%

**4**3%

**5**7%

## NORTH BELLMORE UFSD

### 2022-23 TEACHER EVALUATION RESULTS



#### 2022-23 PRINCIPAL EVALUATION RESULTS



# NORTH COLLINS CSD



# NORTH COLONIE CSD



**0**87%

**8**7%

# NORTH GREENBUSH COMN SD (WILLIAMS)

2022-23 TEACHER EVALUATION RESULTS NOT SHOWN DUE TO SUPPRESSION\*

2022-23 PRINCIPAL EVALUATION RESULTS NOT SUBMITTED

## NORTH MERRICK UFSD

#### 2022-23 TEACHER EVALUATION RESULTS



## NORTH ROSE-WOLCOTT CSD

#### 2022-23 TEACHER EVALUATION RESULTS



## NORTH SALEM CSD

#### 2022-23 TEACHER EVALUATION RESULTS



## NORTH SHORE CSD

2022-23 TEACHER EVALUATION RESULTS NOT SHOWN DUE TO SUPPRESSION\*

## NORTH SYRACUSE CSD

#### 2022-23 TEAC