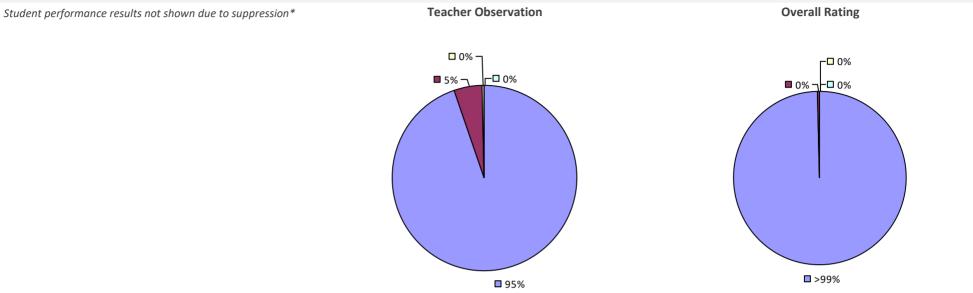

# **CLIFTON-FINE CSD**

# 2022-23 TEACHER EVALUATION RESULTS Student performance results not shown due to suppression\* Central Control Control

**9**6%