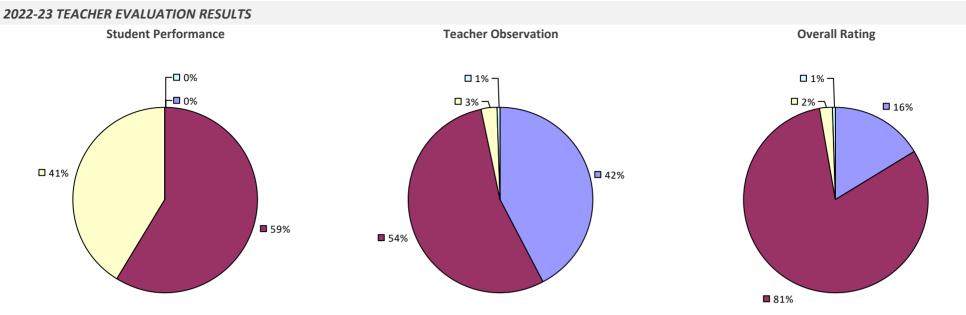

CSD

## 2022-23 TEACHER EVALUATION RESULTS



## JOHNSTOWN CITY SD

## 2022-23 TEACHER EVALUATION RESULTS



## 2022-23 PRINCIPAL EVALUATION RESULTS



### JORDAN-ELBRIDGE CSD

#### 2022-23 TEACHER EVALUATION RESULTS



### **KATONAH-LEWISBORO UFSD**



2022-23 PRINCIPAL EVALUATION RESULTS



### **KEENE CSD**

#### **2022-23 TEACHER EVALUATION RESULTS**



#### 2022-23 PRINCIPAL EVALUATION RESULTS NOT SUBMITTED

# **KENDALL CSD**



### **KENMORE-TONAWANDA UFSD**



### 2022-23 PRINCIPAL EVALUATION RESULTS



# **KINDERHOOK CSD**

### 2022-23 TEACHER EVALUATION RESULTS



# **KINGS PARK CSD**



## **KINGSTON CITY SD**



### 2022-23 PRINCIPAL EVALUATION RESULTS





### **KIRYAS JOEL VILLAGE UFSD**



# LA FARGEVILLE CSD

### 2022-23 TEACHER EVALUATION RESULTS



### LACKAWANNA CITY SD



# LAFAYETTE CSD

### 2022-23 TEACHER EVALUATION RESULTS



# LAKE GEORGE CSD

### 2022-23 TEACHER EVALUATION RESULTS



# LAKE PLACID CSD

#### 2022-23 TEACHER EVALUATION RESULTS



# LAKE PLEASANT CSD



### 2022-23 PRINCIPAL EVALUATION RESULTS NOT SHOWN DUE TO SUPPRESSION\*

#### HIGHLY EFFECTIVE EFFECTIVE DEVELOPING INEFFECTIVE

# LAKELAND CSD

### 2022-23 TEACHER EVALUATION RESULTS



### 2022-23 PRINCIPAL EVALUATION RESULTS

Student performance results not shown due to suppression\*



Overall results not shown due to suppression\*

# LANCASTER CSD

### 2022-23 TEACHER EVALUATION RESULTS



### 2022-23 PRINCIPAL EVALUATION RESULTS



# LANSING CSD

### 2022-23 TEACHER EVALUATION RESULTS



# LANSINGBURGH CSD



# LAURENS CSD

#### 2022-23 TEACHER EVALUATION RESULTS



### LAWRENCE U