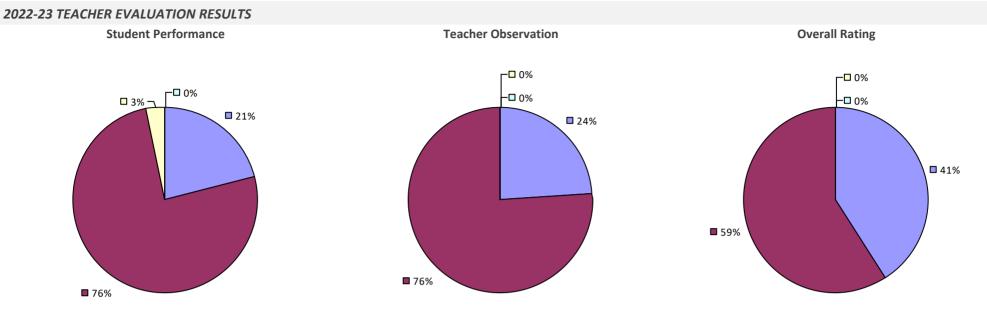

2022-23 TEACHER EVALUATION RESULTS



# **ONTEORA CSD**



### 2022-23 PRINCIPAL EVALUATION RESULTS



### **OPPENHEIM-EPHRATAH-ST. JOHNSVILLE CS**

#### 2022-23 TEACHER EVALUATION RESULTS



### **ORANGE-ULSTER BOCES**

#### **2022-23 TEACHER EVALUATION RESULTS**



2022-23 PRINCIPAL EVALUATION RESULTS



### **ORCHARD PARK CSD**







# **ORISKANY CSD**

### 2022-23 TEACHER EVALUATION RESULTS



### **ORLEANS-NIAGARA BOCES**



2022-23 PRINCIPAL EVALUATION RESULTS



# **OSSINING UFSD**

### 2022-23 TEACHER EVALUATION RESULTS



### 2022-23 PRINCIPAL EVALUATION RESULTS



# **OSWEGO BOCES**



# **OSWEGO CITY SD**

### 2022-23 TEACHER EVALUATION RESULTS



### 2022-23 PRINCIPAL EVALUATION RESULTS

Student performance results not shown due to suppression\*



### **OTEGO-UNADILLA CSD**



### **OTSEGO-DELAW-SCHOHARIE-GREENE BOCES**

#### 2022-23 TEACHER EVALUATION RESULTS



### **OTSELIC VALLEY CSD**

#### **2022-23 TEACHER EVALUATION RESULTS**

**Student Performance** 

Teacher observation results not shown due to suppression\*

**Overall Rating** 





#### 2022-23 PRINCIPAL EVALUATION RESULTS NOT SUBMITTED

\* Data is suppressed if 100% of teachers/principals received the same rating or if the total teachers/principals in an LEA is less than five.

2022-23 TEACHER EVALUATION RESULTS NOT SHOWN DUE TO SUPPRESSION\*

### **OXFORD ACADEMY & CSD**

#### 2022-23 TEACHER EVALUATION RESULTS



### **OYSTER BAY-EAST NORWICH CSD**

#### 2022-23 TEACHER EVALUATION RESULTS



### **OYSTERPONDS UFSD**



#### 2022-23 PRINCIPAL EVALUATION RESULTS NOT SUBMITTED

## PALMYRA-MACEDON C