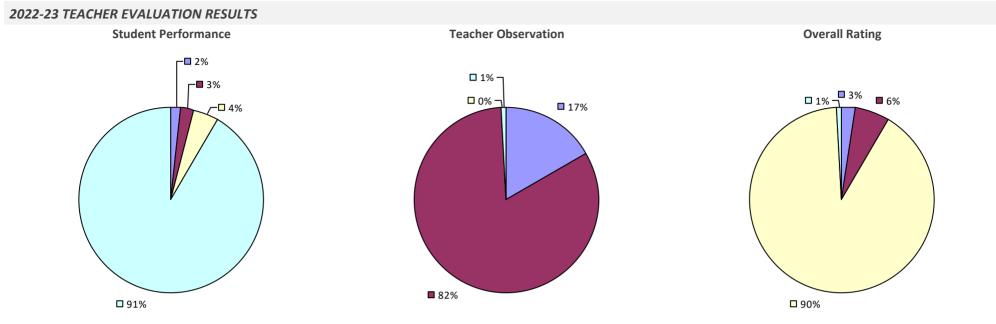

ILLE UFSD

#### 2022-23 TEACHER EVALUATION RESULTS



# **POCANTICO HILLS CSD**

#### 2022-23 TEACHER EVALUATION RESULTS



# **POLAND CSD**

#### 2022-23 TEACHER EVALUATION RESULTS



# **PORT BYRON CSD**



# **PORT CHESTER-RYE UFSD**

## 2022-23 TEACHER EVALUATION RESULTS



#### 2022-23 PRINCIPAL EVALUATION RESULTS



# PORT JEFFERSON UFSD

#### 2022-23 TEACHER EVALUATION RESULTS



# **PORT JERVIS CITY SD**

#### 2022-23 TEACHER EVALUATION RESULTS



# PORT WASHINGTON UFSD

#### 2022-23 TEACHER EVALUATION RESULTS



#### 2022-23 PRINCIPAL EVALUATION RESULTS





Overall results not shown due to suppression\*

# **PORTVILLE CSD**

2022-23 TEACHER EVALUATION RESULTS NOT SHOWN DUE TO SUPPRESSION\*

# **POTSDAM CSD**

#### 2022-23 TEACHER EVALUATION RESULTS



# **POUGHKEEPSIE CITY SD**



#### 2022-23 PRINCIPAL EVALUATION RESULTS

Student performance results not shown due to suppression\*



\* Data is suppressed if 100% of teachers/principals received the same rating or if the total teachers/principals in an LEA is less than five. HIGHLY EFFE

□ 80%

# **PRATTSBURGH CSD**

#### 2022-23 TEACHER EVALUATION RESULTS



# **PULASKI CSD**

#### 2022-23 TEACHER EVALUATION RESULTS



# **PUTNAM CSD**

#### 2022-23 TEACHER EVALUATION RESULTS



# **PUTNAM VALLEY CSD**

#### 2022-23 TEACHER EVALUATION RESULTS



# PUTNAM-NORTHERN WESTCHESTER BOCES

#### **2022-23 TEACHER EVALUATION RESULTS**







Principal school visit results not shown due to suppression\* Overall results not shown due to suppression\*

# **QUEENSBURY UFSD**

## 2022-23 TEACHER EVALUATION RESULTS



# QUESTAR I