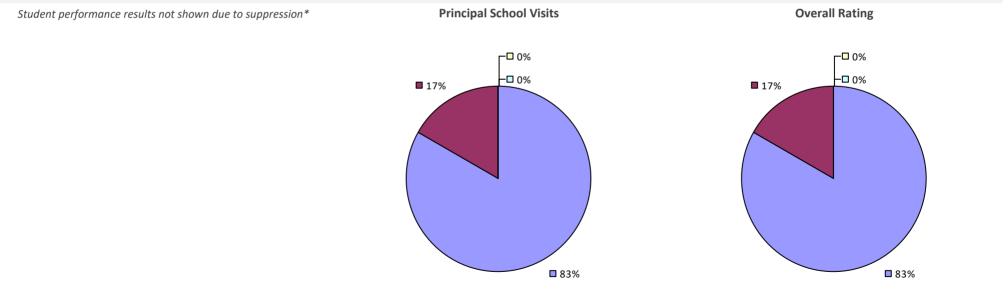

### 2022-23 PRINCIPAL EVALUATION RESULTS

Student performance results not shown due to suppression\*