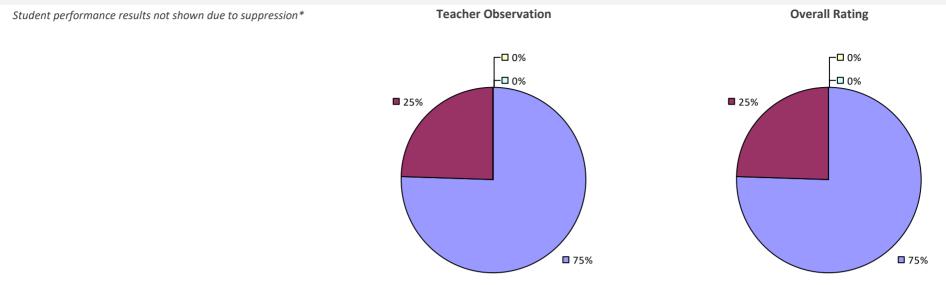

### 2022-23 PRINCIPAL EVALUATION RESULTS

Student performance results not shown due to suppression\*