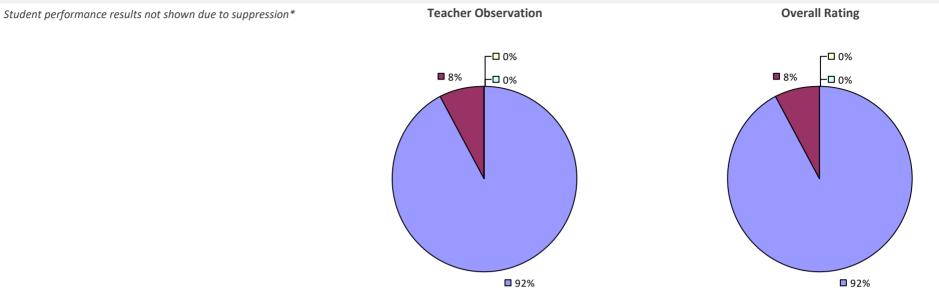

### 2022-23 PRINCIPAL EVALUATION RESULTS

Student performance results not shown due to suppression\*