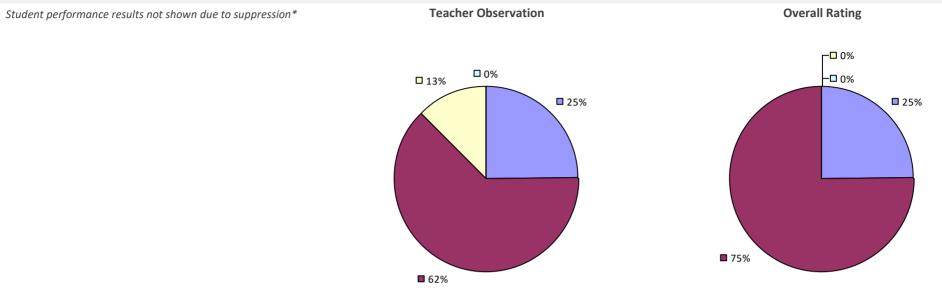

### 2022-23 PRINCIPAL EVALUATION RESULTS

Student performance results not shown due to suppression\*