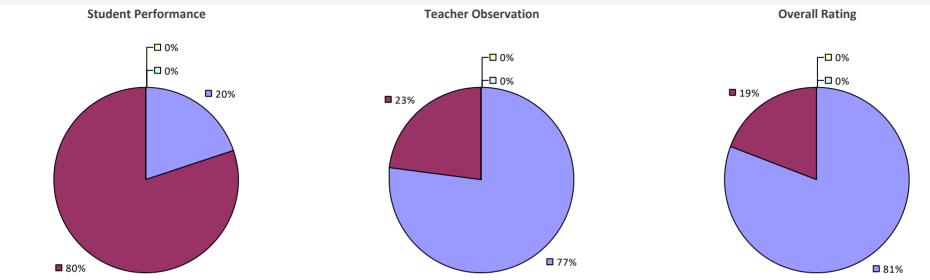

CSD

#### 2022-23 TEACHER EVALUATION RESULTS



# **CHAZY UFSD**

## 2022-23 TEACHER EVALUATION RESULTS



# CHEEKTOWAGA CSD



## CHEEKTOWAGA-MARYVALE UFSD



# CHEEKTOWAGA-SLOAN UFSD

## 2022-23 TEACHER EVALUATION RESULTS



# **CHENANGO FORKS CSD**

## 2022-23 TEACHER EVALUATION RESULTS



# **CHENANGO VALLEY CSD**



## **CHERRY VALLEY-SPRINGFIELD CSD**

## 2022-23 TEACHER EVALUATION RESULTS



# **CHESTER UFSD**

## 2022-23 TEACHER EVALUATION RESULTS



## 2022-23 PRINCIPAL EVALUATION RESULTS NOT SUBMITTED

# **CHITTENANGO CSD**

## 2022-23 TEACHER EVALUATION RESULTS



# **CHURCHVILLE-CHILI CSD**



# **CINCINNATUS CSD**

## 2022-23 TEACHER EVALUATION RESULTS



# **CLARENCE CSD**

## 2022-23 TEACHER EVALUATION RESULTS



# **CLARKSTOWN CSD**

## 2022-23 TEACHER EVALUATION RESULTS



## 2022-23 PRINCIPAL EVALUATION RESULTS

Student performance results not shown due to suppression\*



# **CLEVELAND HILL UFSD**

## 2022-23 TEACHER EVALUATION RESULTS



# **CLIFTON-FINE CSD**

# 2022-23 TEACHER EVALUATION RESULTS Student performance results not shown due to suppression\* Central Control Control

**9**6%

# **CLINTON CSD**



## 2022-23 PRINCIPAL EVALUATION RESULTS NOT SUBMITTED

# **CLINTON-ESSEX-WARREN-WASHING BOCES**

# 

## **CLYDE-SAVANNAH CSD**



# **CLYMER CSD**

## 2022-23 TEACHER EVALUATION RESULTS



# COBLESKILL-RICHMONDVILLE CSD



# **COHOES CITY SD**





2022-23 PRINCIPAL EVALUATION RESULTS



## **COLD SPRING HARBOR CSD**

## 2022-23 TEACHER EVALUATION RESULTS



## **COLTON-PIERREPONT CSD**

## **2022-23 TEACHER EVALUATION RESULTS**



# **COMMACK UFSD