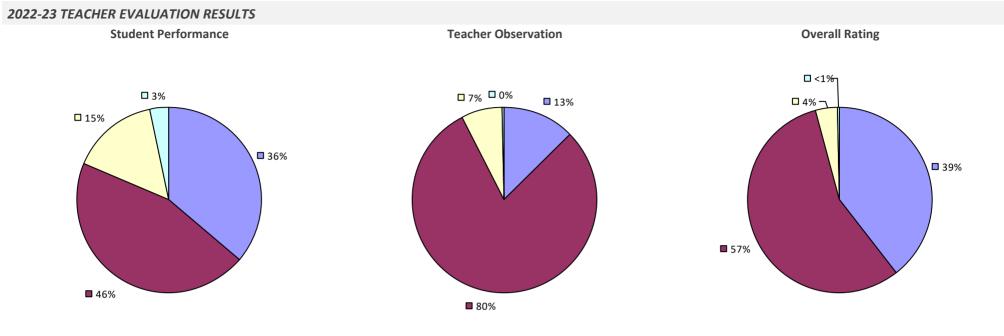

ALUATION RESULTS



# HANNIBAL CSD

### 2022-23 TEACHER EVALUATION RESULTS



# HARBORFIELDS CSD

### 2022-23 TEACHER EVALUATION RESULTS



# HARPURSVILLE CSD

### 2022-23 TEACHER EVALUATION RESULTS



# HARRISON CSD

83%





\* Data is suppressed if 100% of teachers/principals received the same rating or if the total teachers/principals in an LEA is less than five.

# HARRISVILLE CSD

### 2022-23 TEACHER EVALUATION RESULTS



# HARTFORD CSD

### 2022-23 TEACHER EVALUATION RESULTS



# HASTINGS-ON-HUDSON UFSD

### 2022-23 TEACHER EVALUATION RESULTS



# HAUPPAUGE UFSD



# HAVERSTRAW-STONY POINT CSD (NORTH RO

### 2022-23 TEACHER EVALUATION RESULTS



### 2022-23 PRINCIPAL EVALUATION RESULTS



# HAWTHORNE-CEDAR KNOLLS UFSD

### 2022-23 TEACHER EVALUATION RESULTS



# **HEMPSTEAD UFSD**



2022-23 PRINCIPAL EVALUATION RESULTS



HIGHLY EFFECTIVE EFFECTIVE DEVELOPING INEFFECTIVE

# **HENDRICK HUDSON CSD**



# HERK-FULTON-HAMILTON-OTSEGO BOCES

### 2022-23 TEACHER EVALUATION RESULTS



# **HERKIMER CSD**

# 2022-23 TEACHER EVALUATION RESULTS Student performance results not shown due to suppression\* Teacher Observation Overall Rating

# **HERMON-DEKALB CSD**

### 2022-23 TEACHER EVALUATION RESULTS



# **HERRICKS UFSD**

### 2022-23 TEACHER EVALUATION RESULTS



# **HEUVELTON CSD**



# **HEWLETT-WOODMERE UFSD**



## **HICKSVILLE UFSD**

## 2022-23 TEACHER EVALUATION RESULTS



**0**87%

**8**7%

# **HIGHLAND CSD**

## 2022-23 TEACHER EVALUATION RESULTS



## HIGHLAND FALLS CSD



## 2022-23 PRINCIPAL EVALUATION RESULTS NOT SUBMITTED

## **HILTON CSD**

#### 2022-23 TEACHE