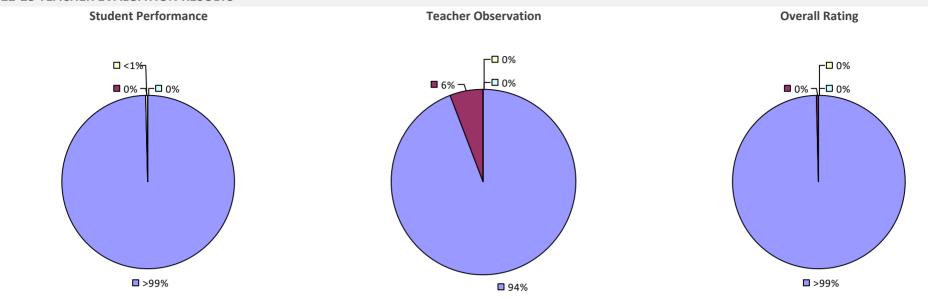

23 TEACHER EVALUATION RESULTS**



#### 2022-23 PRINCIPAL EVALUATION RESULTS



\* Data is suppressed if 100% of teachers/principals received the same rating or if the total teachers/principals in an LEA is less than five.

# **BEACON CITY SD**





#### 2022-23 PRINCIPAL EVALUATION RESULTS



# **BEAVER RIVER CSD**



# **BEDFORD CSD**



#### 2022-23 PRINCIPAL EVALUATION RESULTS

Student performance results not shown due to suppression\*



## **BEEKMANTOWN CSD**

#### 2022-23 TEACHER EVALUATION RESULTS



# **BELFAST CSD**

#### 2022-23 TEACHER EVALUATION RESULTS



### **BELLEVILLE-HENDERSON CSD**

#### 2022-23 TEACHER EVALUATION RESULTS



# **BELLMORE UFSD**

### 2022-23 TEACHER EVALUATION RESULTS



## **BELLMORE-MERRICK CENTRAL HS DISTRICT**

## 2022-23 TEACHER EVALUATION RESULTS



## **BEMUS POINT CSD**

#### 2022-23 TEACHER EVALUATION RESULTS



## **BERLIN CSD**



#### 2022-23 PRINCIPAL EVALUATION RESULTS NOT SHOWN DUE TO SUPPRESSION\*

#### HIGHLY EFFECTIVE EFFECTIVE DEVELOPING INEFFECTIVE

### **BERNE-KNOX-WESTERLO CSD**

#### 2022-23 TEACHER EVALUATION RESULTS



# **BETHLEHEM CSD**

#### 2022-23 TEACHER EVALUATION RESULTS



# **BETHPAGE UFSD**

#### 2022-23 TEACHER EVALUATION RESULTS



## **BINGHAMTON CITY SD**

#### 2022-23 TEACHER EVALUATION RESULTS



#### 2022-23 PRINCIPAL EVALUATION RESULTS



## **BLIND BROOK-RYE UFSD**

#### 2022-23 TEACHER EVALUATION RESULTS



## **BOLIVAR-RICHBURG CSD**

#### **2022-23 TEACHER EVALUATION RESULTS**



# **BOLTON CSD**

#### 2022-23 TEACHER EVALUATION RESULTS



## **BOQUET VALLEY CSD**

#### 2022-23 TEACHER EVALU