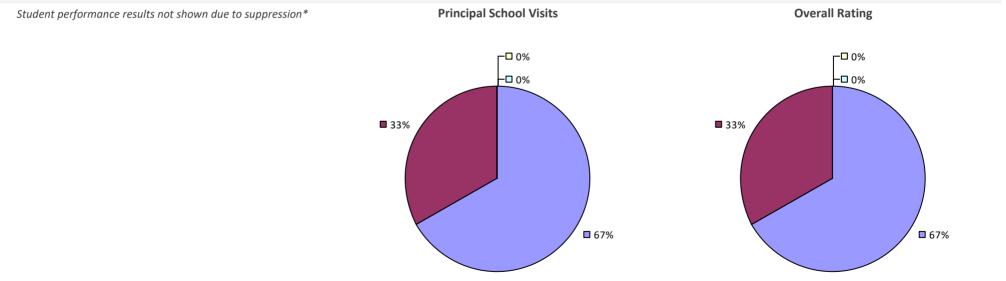

# **ALBANY CITY SD**

### 2022-23 PRINCIPAL EVALUATION RESULTS

Student performance results not shown due to suppression\*