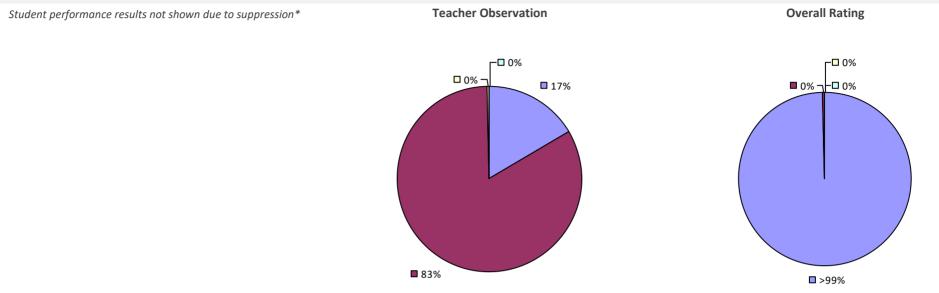

# **ALBANY CITY SD**

### 2022-23 PRINCIPAL EVALUATION RESULTS

Student performance results not shown due to suppression\*