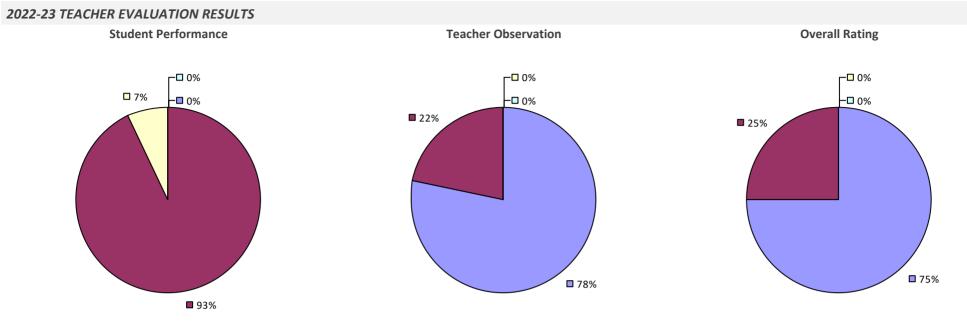

022-23 TEACHER EVALUATION RESULTS



### SHOREHAM-WADING RIVER CSD



## SIDNEY CSD



# SILVER CREEK CSD

### 2022-23 TEACHER EVALUATION RESULTS



# **SKANEATELES CSD**

### 2022-23 TEACHER EVALUATION RESULTS



## **SMITHTOWN CSD**

#### 2022-23 TEACHER EVALUATION RESULTS



### 2022-23 PRINCIPAL EVALUATION RESULTS



# SODUS CSD

#### 2022-23 TEACHER EVALUATION RESULTS



# **SOLVAY UFSD**



## **SOMERS CSD**



# SOUTH COLONIE CSD

### 2022-23 TEACHER EVALUATION RESULTS



# SOUTH COUNTRY CSD

#### **2022-23 TEACHER EVALUATION RESULTS**



2022-23 PRINCIPAL EVALUATION RESULTS



### SOUTH GLENS FALLS CSD

#### 2022-23 TEACHER EVALUATION RESULTS



### SOUTH HUNTINGTON UFSD

#### 2022-23 TEACHER EVALUATION RESULTS



#### 2022-23 PRINCIPAL EVALUATION RESULTS



# SOUTH JEFFERSON CSD



# SOUTH KORTRIGHT CSD

#### **2022-23 TEACHER EVALUATION RESULTS**

**Student Performance** 

Teacher observation results not shown due to suppression\*

Overall results not shown due to suppression\*



# SOUTH LEWIS CSD



### SOUTH ORANGETOWN CSD

#### 2022-23 TEACHER EVALUATION RESULTS



# SOUTH SENECA CSD



## SOUTHAMPTON UFSD



# SOUTHERN CAYUGA CSD



# SOUTHOLD UFSD

2022-23 TEACHER EVALUATION RESULTS NOT SHOWN DUE TO SUPPRESSION\*

### SOUTHWESTERN CSD AT JAMESTOWN

### 2022-23 TEACHER EVALUATION RESULTS



# SPACKENKILL UFSD



## SPENCERPORT CSD

### 2022-23 TEACHER EVALUATION RESULTS



### 2022-23 PRINCIPAL EVALUATION RESULTS



### SPENCER-VAN ETTEN CSD



# **SPRINGS UFSD**

### 2022-23 TEACHER EVALUATION RESULTS



### 2022-23 PRINCIPAL EVALUATION RESULTS NOT SUBMITTED