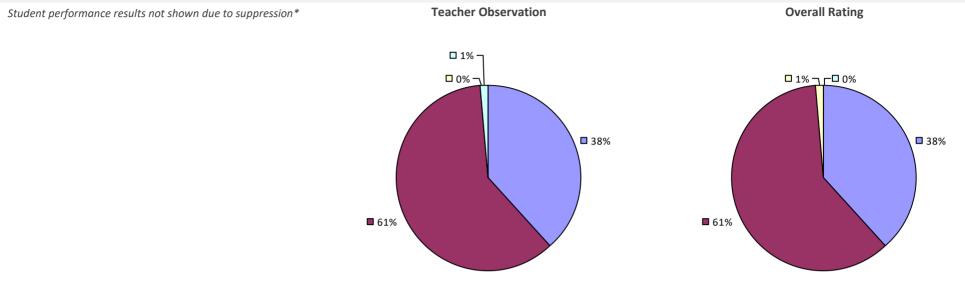

### 2022-23 PRINCIPAL EVALUATION RESULTS

Student performance results not shown due to suppression\*