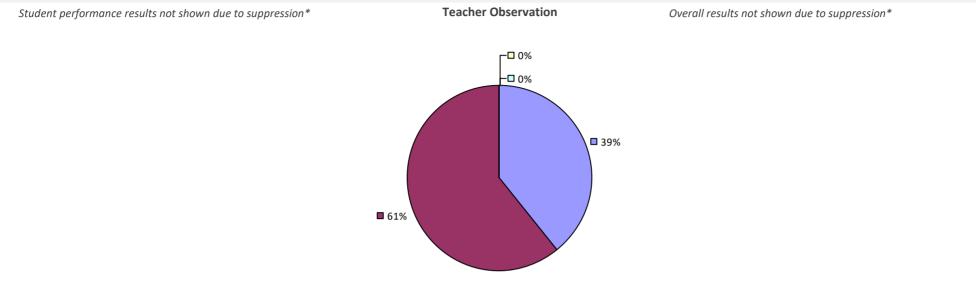

# **ALBANY CITY SD**

### 2022-23 PRINCIPAL EVALUATION RESULTS

Student performance results not shown due to suppression\*