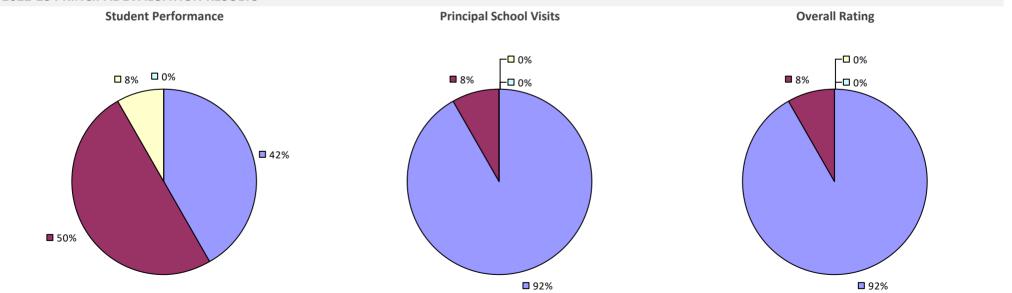

### 2022-23 PRINCIPAL EVALUATION RESULTS

Student performance results not shown due to suppression\*