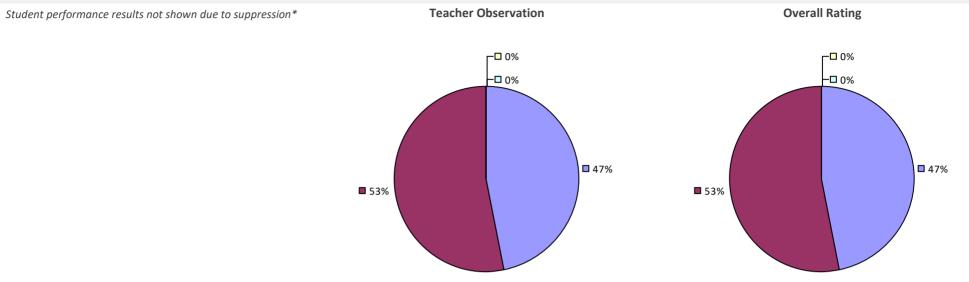

# **ALBANY CITY SD**

### 2022-23 PRINCIPAL EVALUATION RESULTS

Student performance results not shown due to suppression\*