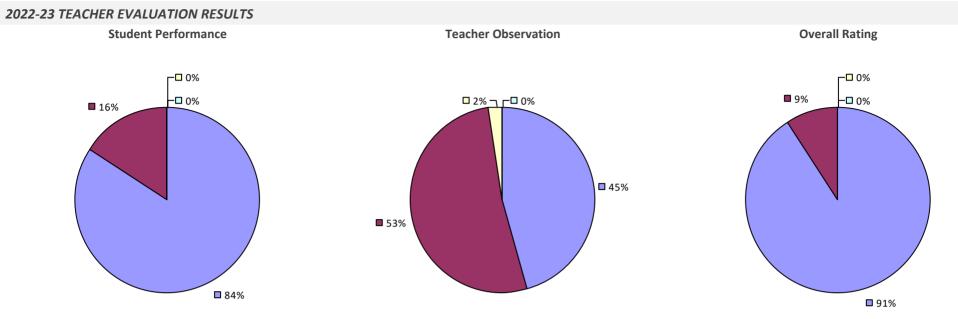

### 2022-23 TEACHER EVALUATION RESULTS



# FARMINGDALE UFSD



#### 2022-23 PRINCIPAL EVALUATION RESULTS







### **FAYETTEVILLE-MANLIUS CSD**



### 2022-23 PRINCIPAL EVALUATION RESULTS



Principal school visit results not shown due to suppression\* Overall results not shown due to suppression\*



# **FILLMORE CSD**

### 2022-23 TEACHER EVALUATION RESULTS



# **FIRE ISLAND UFSD**

### 2022-23 TEACHER EVALUATION RESULTS



### FISHERS ISLAND UFSD



### **FLORAL PARK-BELLEROSE UFSD**

#### 2022-23 TEACHER EVALUATION RESULTS



# **FLORIDA UFSD**

### 2022-23 TEACHER EVALUATION RESULTS



### FONDA-FULTONVILLE CSD



# **FORESTVILLE CSD**



### 2022-23 PRINCIPAL EVALUATION RESULTS NOT SHOWN DUE TO SUPPRESSION\*

#### HIGHLY EFFECTIVE EFFECTIVE DEVELOPING INEFFECTIVE

# FORT ANN CSD



# FORT EDWARD UFSD

# 2022-23 TEACHER EVALUATION RESULTS



# FORT PLAIN CSD



### FRANKFORT-SCHUYLER CSD



# **FRANKLIN CSD**

### 2022-23 TEACHER EVALUATION RESULTS



### FRANKLIN SQUARE UFSD

#### 2022-23 TEACHER EVALUATION RESULTS



### FRANKLIN-ESSEX-HAMILTON BOCES



### FRANKLINVILLE CSD

### 2022-23 TEACHER EVALUATION RESULTS



# **FREDONIA CSD**

### 2022-23 TEACHER EVALUATION RESULTS



# **FREEPORT UFSD**

### **2022-23 TEACHER EVALUATION RESULTS**





62%

**8**7%

### **FREWSBURG CSD**



# **FRIENDSHIP CSD**

# 

# **FRONTIER CSD**



# **FULTON CITY SD**

### 2022-23 TEACHER EVALUATION RESULTS



### **GALWAY CSD**

#### 2022-23 TEACHER EVALUATION RESULTS



# **GANANDA CSD**

### 2022-23 TEACHER EVALUATION RESULTS



### **GARDEN CITY UFSD**

### 2022-23 TEACHER EVA