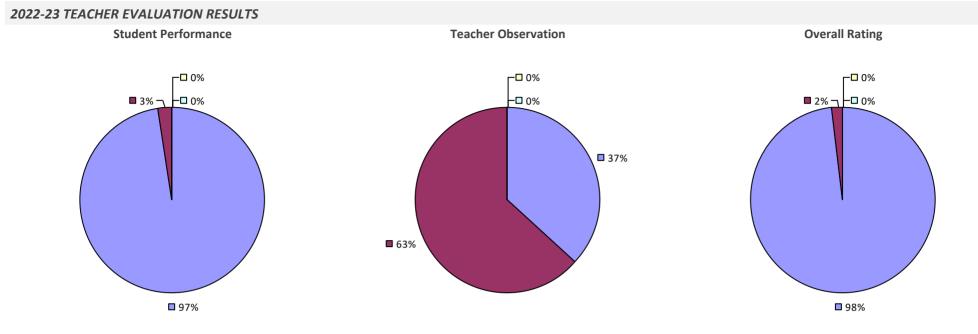

# SCARSDALE UFSD

### 2022-23 TEACHER EVALUATION RESULTS



## SCHALMONT CSD



## SCHENECTADY CITY SD

#### 2022-23 TEACHER EVALUATION RESULTS



#### 2022-23 PRINCIPAL EVALUATION RESULTS



# SCHENEVUS CSD



#### 2022-23 PRINCIPAL EVALUATION RESULTS NOT SUBMITTED

# SCHODACK CSD



# **SCHOHARIE CSD**

#### 2022-23 TEACHER EVALUATION RESULTS



## SCHUYLERVILLE CSD

#### 2022-23 TEACHER EVALUATION RESULTS



# **SCIO CSD**

#### 2022-23 TEACHER EVALUATION RESULTS



### SCOTIA-GLENVILLE CSD

### 2022-23 TEACHER EVALUATION RESULTS



### 2022-23 PRINCIPAL EVALUATION RESULTS



# SEAFORD UFSD



# SENECA FALLS CSD



### SHARON SPRINGS CSD

#### 2022-23 TEACHER EVALUATION RESULTS



## SHELTER ISLAND UFSD



### SHENENDEHOWA CSD

**9**2%



**0**92%

**9**2%

### SHERBURNE-EARLVILLE CSD



# SHERMAN CSD

### 2022-23 TEACHER EVALUATION RESULTS



# **SHERRILL CITY SD**

### 2022-23 TEACHER EVALUATION RESULTS



### SHOREHAM-WADING RIVER CSD



## SIDNEY CSD



# SILVER CREEK CSD

### 2022-23 TEACHER EVALUATION RESULTS



# **SKANEATELES CSD**

### 2022-23 TEACHER EVALUATION RESULTS



## **SMITHTOWN CSD**

#### 2022-23 TEACHER EVALUATION RESULTS



### 2022-23 PRINCIPAL EVALUATION RESULTS



# SODUS CSD

#### 2022-23 TEACHER EVALUATION RESULTS



# **SOLVAY UFSD**



## **SOMERS CSD**



# SOUTH COLONIE CSD

### 2022-23 TEACHER EVALUATION RESULTS



# SOUTH COUNTRY CSD

#### **2022-23 TEACHER EVALUATION RESULTS**



2022-23 PRINCIPAL EVALUATION RESULTS



### SOUTH GLENS FALLS CSD

#### 2022-23 TEACHER EVALUATION RESULTS



### SOUTH HUNTINGTON UFSD

#### 2022-23 TEACHER EV