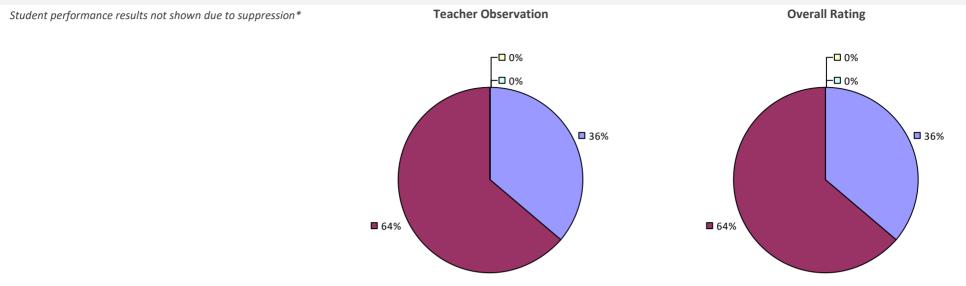

# **ALBANY CITY SD**

### 2022-23 PRINCIPAL EVALUATION RESULTS

Student performance results not shown due to suppression\*