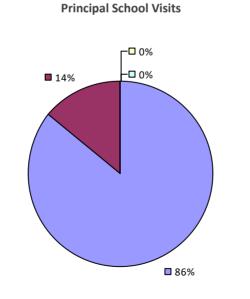

2-23 PRINCIPAL EVALUATION RESULTS

Student performance results not shown due to suppression\*



Overall results not shown due to suppression\*



# **PLATTSBURGH CITY SD**

#### 2022-23 TEACHER EVALUATION RESULTS



# PLEASANTVILLE UFSD

#### 2022-23 TEACHER EVALUATION RESULTS



# **POCANTICO HILLS CSD**

#### 2022-23 TEACHER EVALUATION RESULTS



# **POLAND CSD**

#### 2022-23 TEACHER EVALUATION RESULTS



# **PORT BYRON CSD**



# **PORT CHESTER-RYE UFSD**

## 2022-23 TEACHER EVALUATION RESULTS



#### 2022-23 PRINCIPAL EVALUATION RESULTS



# PORT JEFFERSON UFSD

#### 2022-23 TEACHER EVALUATION RESULTS



# **PORT JERVIS CITY SD**

#### 2022-23 TEACHER EVALUATION RESULTS



# PORT WASHINGTON UFSD

#### 2022-23 TEACHER EVALUATION RESULTS



#### 2022-23 PRINCIPAL EVALUATION RESULTS





Overall results not shown due to suppression\*

# **PORTVILLE CSD**

2022-23 TEACHER EVALUATION RESULTS NOT SHOWN DUE TO SUPPRESSION\*

# **POTSDAM CSD**

#### 2022-23 TEACHER EVALUATION RESULTS



# **POUGHKEEPSIE CITY SD**



#### 2022-23 PRINCIPAL EVALUATION RESULTS

Student performance results not shown due to suppression\*



\* Data is suppressed if 100% of teachers/principals received the same rating or if the total teachers/principals in an LEA is less than five. HIGHLY EFFE

□ 80%

# **PRATTSBURGH CSD**

#### 2022-23 TEACHER EVALUATION RESULTS



# **PULASKI CSD**

#### 2022-23 TEACHER EVALUATION RESULTS



# **PUTNAM CSD**

#### 2022-23 TEACHER EVALUATION RESULTS



# **PUTNAM VALLEY CSD**

#### 2022-23 TEACHER EVALUATION RESULTS



# PUTNAM-NORTHERN WESTCHESTER BOCES

#### **2