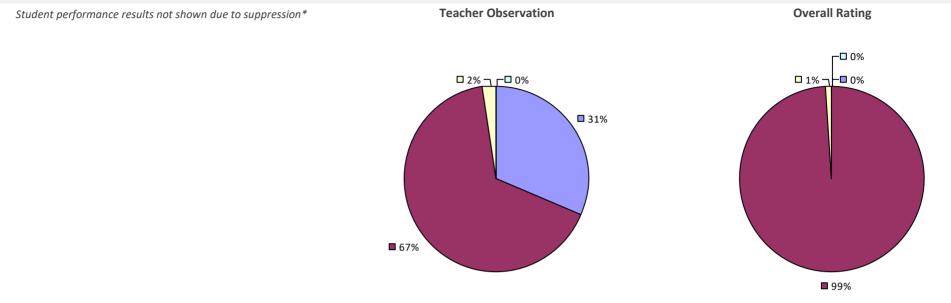

### 2022-23 TEACHER EVALUATION RESULTS



# **FREEPORT UFSD**

### **2022-23 TEACHER EVALUATION RESULTS**





62%

**8**7%

### **FREWSBURG CSD**



# **FRIENDSHIP CSD**

# 

# **FRONTIER CSD**



# **FULTON CITY SD**

### 2022-23 TEACHER EVALUATION RESULTS



### **GALWAY CSD**

#### 2022-23 TEACHER EVALUATION RESULTS



# **GANANDA CSD**

### 2022-23 TEACHER EVALUATION RESULTS



### **GARDEN CITY UFSD**

### 2022-23 TEACHER EVALUATION RESULTS



# **GARRISON UFSD**

### 2022-23 TEACHER EVALUATION RESULTS



# **GATES CHILI CSD**





### **GENERAL BROWN CSD**



### **GENESEE VALLEY BOCES**

#### 2022-23 TEACHER EVALUATION RESULTS



### **GENESEE VALLEY CSD**



# **GENESEO CSD**

#### 2022-23 TEACHER EVALUATION RESULTS



# **GENEVA CITY SD**

### 2022-23 TEACHER EVALUATION RESULTS



### **GEORGE JUNIOR REPUBLIC UFSD**

### 2022-23 TEACHER EVALUATION RESULTS



### 2022-23 PRINCIPAL EVALUATION RESULTS NOT SUBMITTED

### **GERMANTOWN CSD**



### **GILBERTSVILLE-MOUNT UPTON CSD**

### 2022-23 TEACHER EVALUATION RESULTS



### 2022-23 PRINCIPAL EVALUATION RESULTS NOT SUBMITTED

### **GILBOA-CONESVILLE CSD**

### 2022-23 TEACHER EVALUATION RESULTS



# **GLEN COVE CITY SD**

### 2022-23 TEACHER EVALUATION RESULTS



### 2022-23 PRINCIPAL EVALUATION RESULTS



83%

### **GLENS FALLS CITY SD**



### 2022-23 PRINCIPAL EVALUATION RESULTS



# **GLENS FALLS COMN SD**

### 2022-23 TEACHER EVALUATION RESULTS



# **GLOVERSVILLE CITY SD**

### 2022-23 TEACHER EVALUATION RESULTS



### **GORHAM-MIDDLESEX CSD (MARCUS WHITMAN**

#### 2022-23 TEACHER EVALUATION RESULTS

 Student p