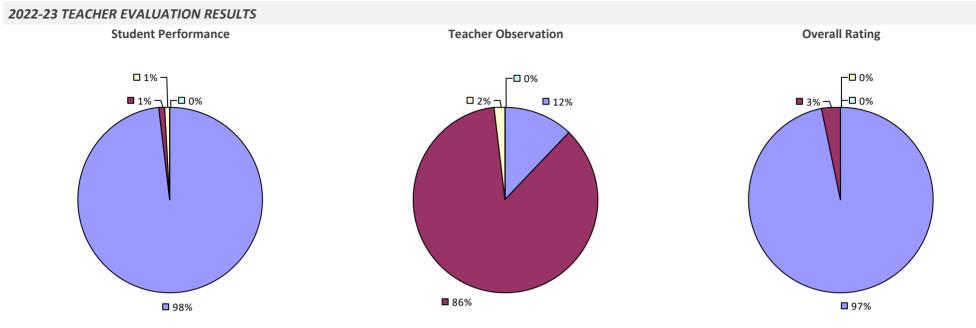

ES



### WESTERN SUFFOLK BOCES



#### 2022-23 PRINCIPAL EVALUATION RESULTS

Student performance results not shown due to suppression\*



### **WESTFIELD CSD**



### WESTHAMPTON BEACH UFSD



# WESTHILL CSD

#### 2022-23 TEACHER EVALUATION RESULTS



### WESTMORELAND CSD



### WHEATLAND-CHILI CSD

#### 2022-23 TEACHER EVALUATION RESULTS



### WHEELERVILLE UFSD

2022-23 TEACHER EVALUATION RESULTS NOT SHOWN DUE TO SUPPRESSION\*

# WHITE PLAINS CITY SD



#### 2022-23 PRINCIPAL EVALUATION RESULTS

Student Performance

Principal school visit results not shown due to suppression\* Overall results not shown due to suppression\*



# WHITEHALL CSD

#### 2022-23 TEACHER EVALUATION RESULTS



# WHITESBORO CSD

### 2022-23 TEACHER EVALUATION RESULTS



# WHITESVILLE CSD



# WHITNEY POINT CSD



### WILLIAM FLOYD UFSD



#### 2022-23 PRINCIPAL EVALUATION RESULTS



Principal school visit results not shown due to suppression\* Overall results not shown due to suppression\*



### WILLIAMSON CSD



### WILLIAMSVILLE CSD

### 2022-23 TEACHER EVALUATION RESULTS



# WILLSBORO CSD

### 2022-23 TEACHER EVALUATION RESULTS



# WILSON CSD

### 2022-23 TEACHER EVALUATION RESULTS



### WINDHAM-ASHLAND-JEWETT CSD



# WINDSOR CSD

# 

### WORCESTER CSD

#### 2022-23 TEACHER EVALUATION RESULTS



### WYANDANCH UFSD



#### 2022-23 PRINCIPAL EVALUATION RESULTS NOT SUBMITTED

### WYNANTSKILL UFSD

### 2022-23 TEACHER EVALUATION RESULTS



# WYOMING CSD

### 2022-23 TEACHER EVALUATION RESULTS



### **YONKERS CITY SD**



### **YORK CSD**

#### 2022-23 TEACHER EVALUATION RESULTS



### **YORK