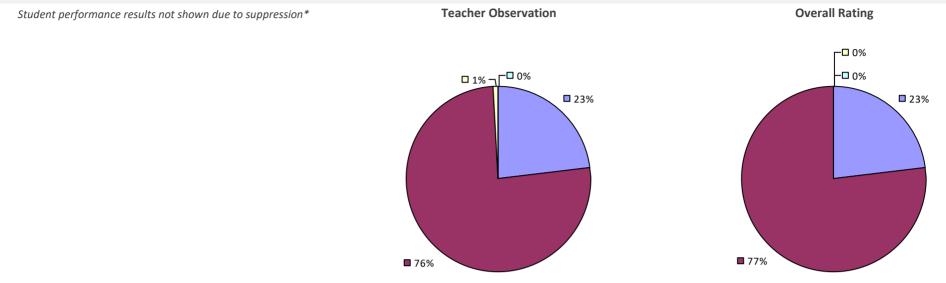

### 2022-23 PRINCIPAL EVALUATION RESULTS

Student performance results not shown due to suppression\*