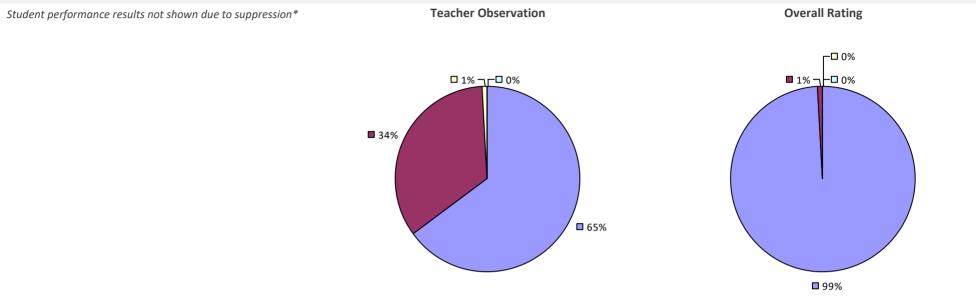

# **BATH CSD**

# 2022-23 TEACHER EVALUATION RESULTS Student performance results not shown due to suppression\* Cecher Observation Overall results not shown due to suppression\*