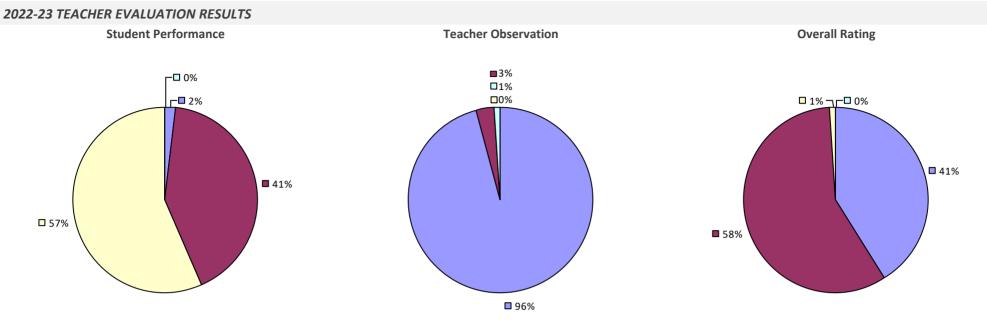

ER EVALUATION RESULTS



### TOWN OF WEBB UFSD



# **TRI-VALLEY CSD**

#### 2022-23 TEACHER EVALUATION RESULTS



# **TROY CITY SD**

#### 2022-23 TEACHER EVALUATION RESULTS



### TRUMANSBURG CSD



### **TUCKAHOE COMMON SD**

#### **2022-23 TEACHER EVALUATION RESULTS**

**Student Performance** 

Teacher observation results not shown due to suppression\*

**Overall Rating** 





#### 2022-23 PRINCIPAL EVALUATION RESULTS NOT SUBMITTED

# **TUCKAHOE UFSD**

#### 2022-23 TEACHER EVALUATION RESULTS



## **TULLY CSD**

#### **2022-23 TEACHER EVALUATION RESULTS**



# **TUPPER LAKE CSD**

#### 2022-23 TEACHER EVALUATION RESULTS



#### 2022-23 PRINCIPAL EVALUATION RESULTS NOT SUBMITTED

# **TUXEDO UFSD**



# **UFSD-TARRYTOWNS**



2022-23 PRINCIPAL EVALUATION RESULTS



# **ULSTER BOCES**



### UNADILLA VALLEY CSD



### **UNION SPRINGS CSD**

#### 2022-23 TEACHER EVALUATION RESULTS



### **UNIONDALE UFSD**

#### **2022-23 TEACHER EVALUATION RESULTS**



#### 2022-23 PRINCIPAL EVALUATION RESULTS



### **UNION-ENDICOTT CSD**

#### 2022-23 TEACHER EVALUATION RESULTS





\* Data is suppressed if 100% of teachers/principals received the same rating or if the total teachers/principals in an LEA is less than five.

# **UTICA CITY SD**



2022-23 PRINCIPAL EVALUATION RESULTS



# VALHALLA UFSD

#### 2022-23 TEACHER EVALUATION RESULTS



# VALLEY CSD (MONTGOMERY)

### 2022-23 TEACHER EVALUATION RESULTS



### **VALLEY STREAM 13 UFSD**

#### 2022-23 TEACHER EVALUATION RESULTS



### **VALLEY STREAM 24 UFSD**

#### 2022-23 TEACHER EVALUATION RESULTS



### **VALLEY STREAM 30 UFSD*