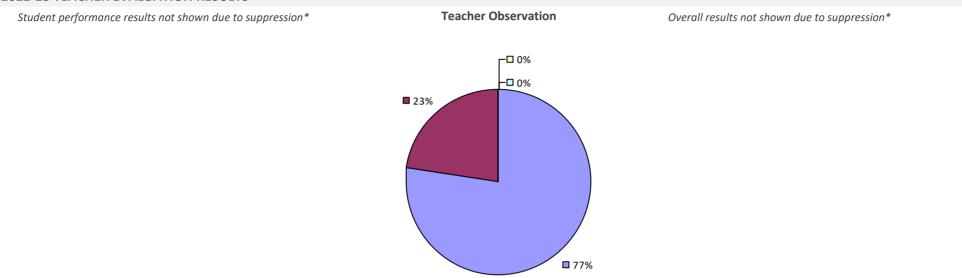

# 2022-23 TEACHER EVALUATION RESULTS Student performance results not shown due to suppression\* Cecher Observation Overall results not shown due to suppression\*