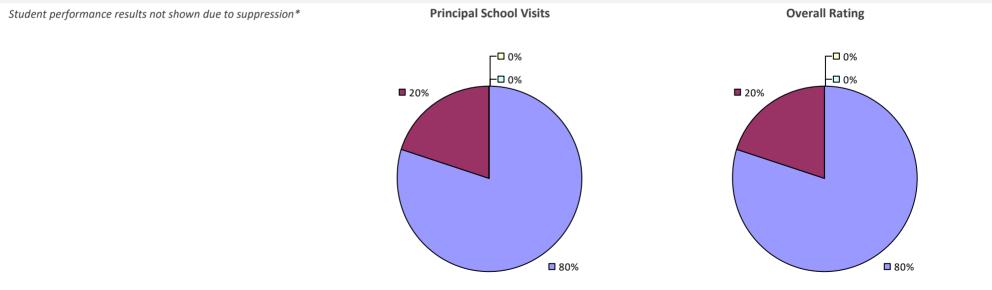

# **ALBANY CITY SD**

### 2022-23 PRINCIPAL EVALUATION RESULTS

Student performance results not shown due to suppression\*