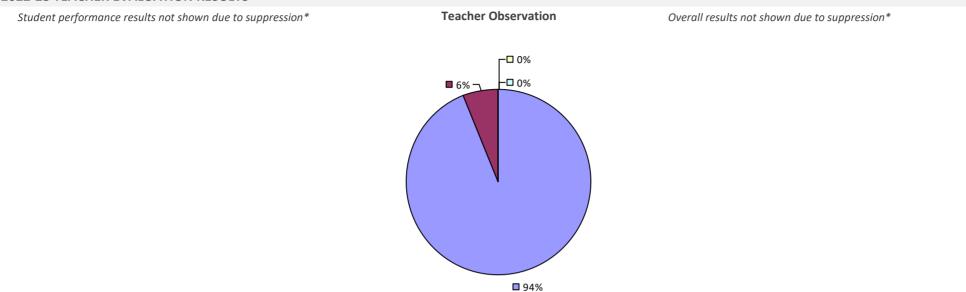

# **ALBANY CITY SD**

### 2022-23 PRINCIPAL EVALUATION RESULTS

Student performance results not shown due to suppression\*