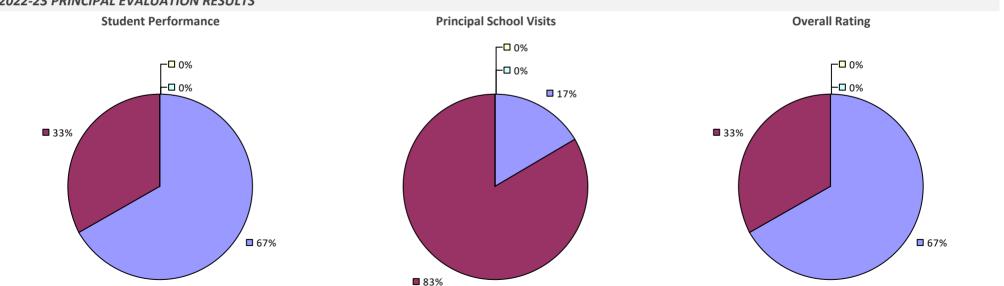

# **ALBANY CITY SD**

### 2022-23 PRINCIPAL EVALUATION RESULTS

Student performance results not shown due to suppression\*