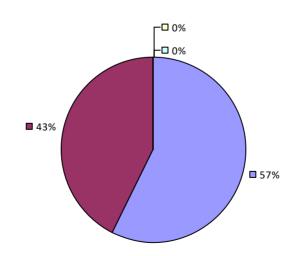

### 2022-23 TEACHER EVALUATION RESULTS

### 2022-23 PRINCIPAL EVALUATION RESULTS NOT SUBMITTED