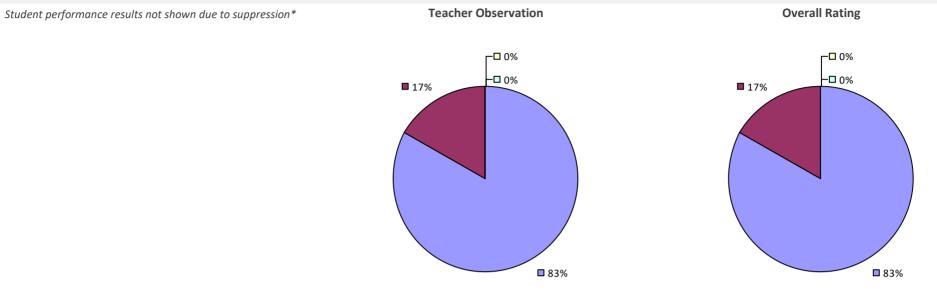

# **ARLINGTON CSD**

### 2022-23 PRINCIPAL EVALUATION RESULTS

Student performance results not shown due to suppression\*