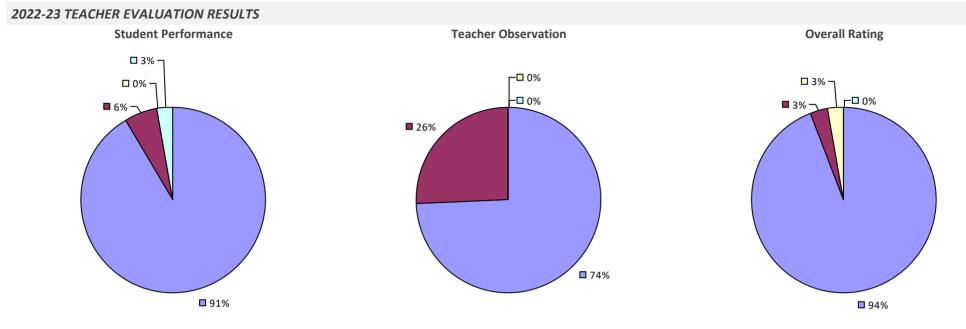

# **ALEXANDER CSD**

### 2022-23 TEACHER EVALUATION RESULTS

### 2022-23 PRINCIPAL EVALUATION RESULTS NOT SUBMITTED