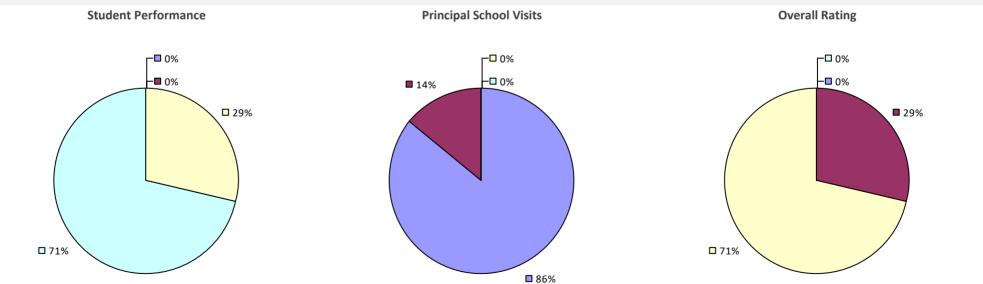

### 2022-23 PRINCIPAL EVALUATION RESULTS

Student performance results not shown due to suppression\*