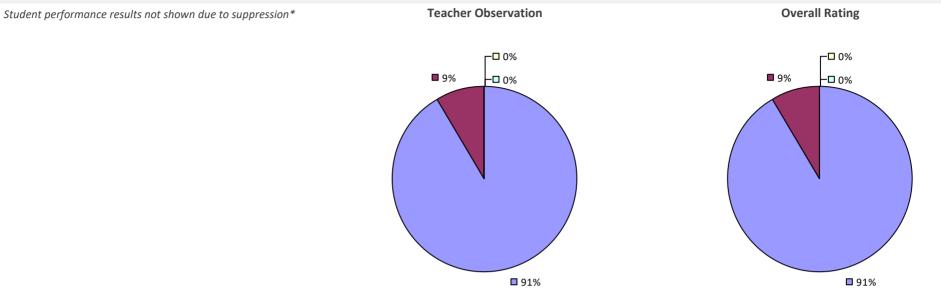

# **ALBANY CITY SD**

### 2022-23 PRINCIPAL EVALUATION RESULTS

Student performance results not shown due to suppression\*