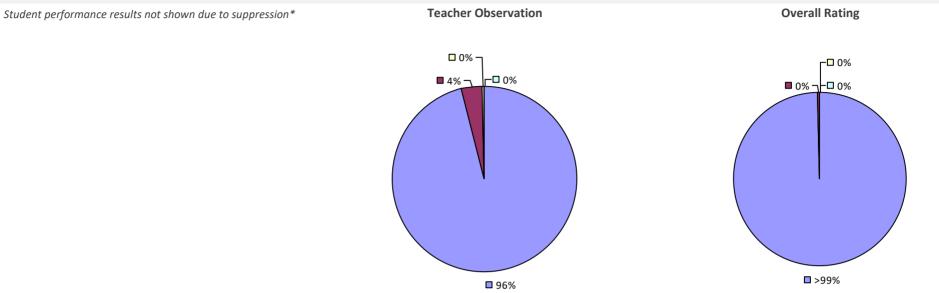

# **ALBANY CITY SD**

### 2022-23 PRINCIPAL EVALUATION RESULTS

Student performance results not shown due to suppression\*