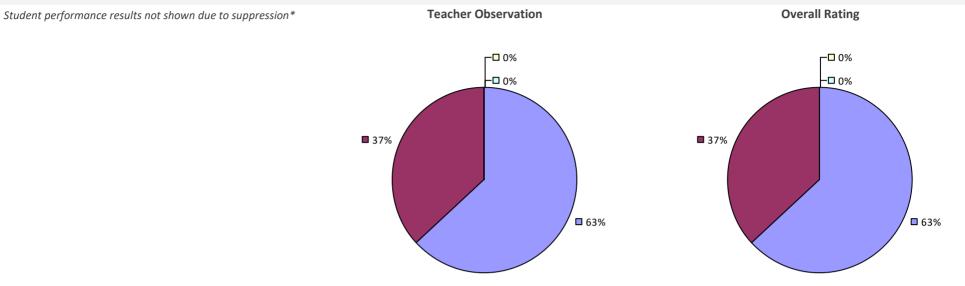

### 2022-23 TEACHER EVALUATION RESULTS

### 2022-23 PRINCIPAL EVALUATION RESULTS NOT SUBMITTED