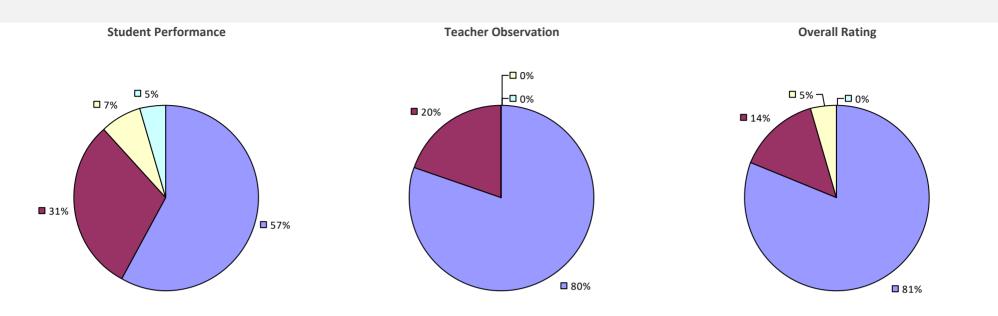

# **ALBANY CITY SD**

### 2022-23 PRINCIPAL EVALUATION RESULTS

Student performance results not shown due to suppression\*