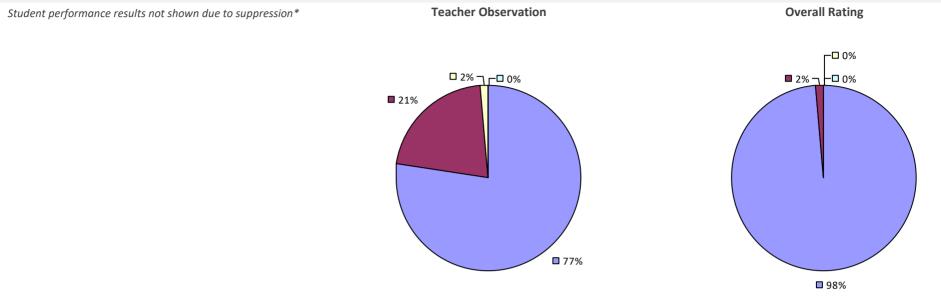

# 2022-23 TEACHER EVALUATION RESULTS Student performance results not shown due to suppression\* Teacher Observation Overall Rating