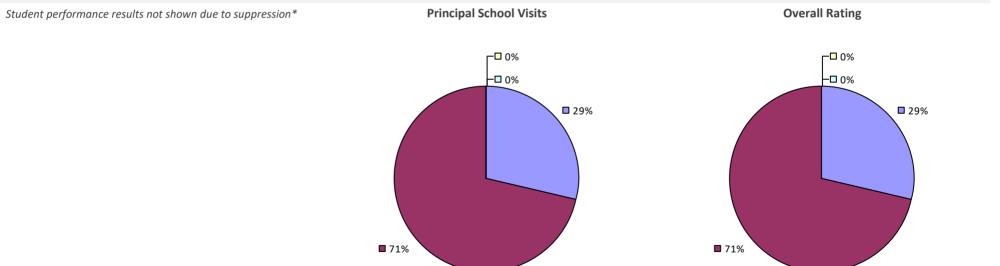

### 2022-23 PRINCIPAL EVALUATION RESULTS

Student performance results not shown due to suppression\*