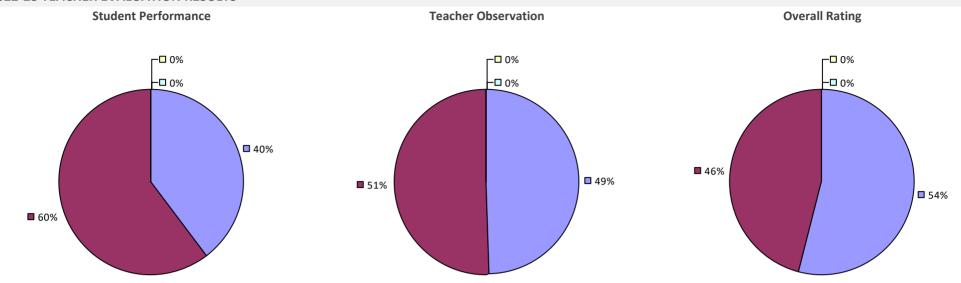

ppression\*

# **PORTVILLE CSD**

2022-23 TEACHER EVALUATION RESULTS NOT SHOWN DUE TO SUPPRESSION\*

# **POTSDAM CSD**

#### 2022-23 TEACHER EVALUATION RESULTS



# **POUGHKEEPSIE CITY SD**



#### 2022-23 PRINCIPAL EVALUATION RESULTS

Student performance results not shown due to suppression\*



\* Data is suppressed if 100% of teachers/principals received the same rating or if the total teachers/principals in an LEA is less than five. HIGHLY EFFE

□ 80%

# **PRATTSBURGH CSD**

#### 2022-23 TEACHER EVALUATION RESULTS



# **PULASKI CSD**

#### 2022-23 TEACHER EVALUATION RESULTS



# **PUTNAM CSD**

#### 2022-23 TEACHER EVALUATION RESULTS



# **PUTNAM VALLEY CSD**

#### 2022-23 TEACHER EVALUATION RESULTS



# PUTNAM-NORTHERN WESTCHESTER BOCES

#### **2022-23 TEACHER EVALUATION RESULTS**







Principal school visit results not shown due to suppression\* Overall results not shown due to suppression\*

# **QUEENSBURY UFSD**

## 2022-23 TEACHER EVALUATION RESULTS



# QUESTAR III (R-C-G) BOCES







# **QUOGUE UFSD**



2022-23 TEACHER EVALUATION RESULTS NOT SHOWN DUE TO SUPPRESSION\*

# **RANDOLPH CSD**



## **RAVENA-COEYMANS-SELKIRK CSD**

#### 2022-23 TEACHER EVALUATION RESULTS

Student performance results not shown due to suppression\* Teacher Observation Overall Rating

### 2022-23 PRINCIPAL EVALUATION RESULTS NOT SUBMITTED

# **RED CREEK CSD**

#### 2022-23 TEACHER EVALUATION RESULTS



# **RED HOOK CSD**



# **REMSEN CSD**

# 

# **REMSENBURG-SPEONK UFSD**

#### 2022-23 TEACHER EVALUATION RESULTS



# **RENSSELAER CITY SD**

#### 2022-23 TEACHER EVALUATION RESULTS