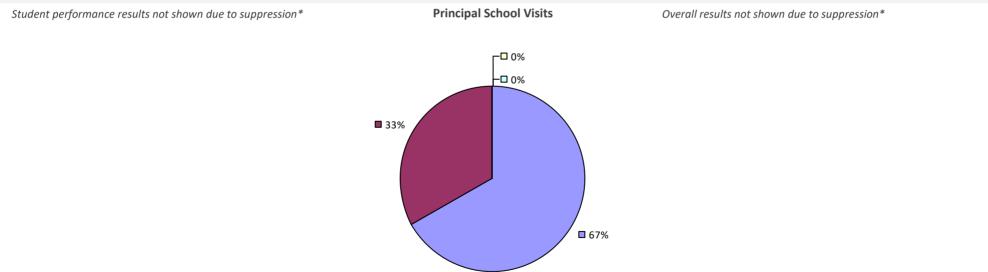

# **ARLINGTON CSD**

### 2022-23 PRINCIPAL EVALUATION RESULTS

Student performance results not shown due to suppression\*