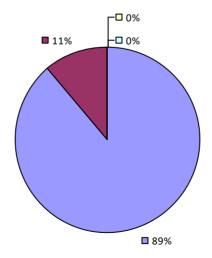

### 2022-23 PRINCIPAL EVALUATION RESULTS

Student performance results not shown due to suppression\*