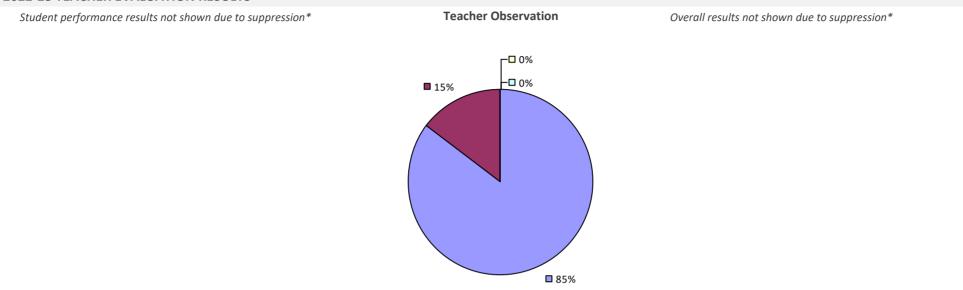

# **ALBANY CITY SD**

### 2022-23 PRINCIPAL EVALUATION RESULTS

Student performance results not shown due to suppression\*