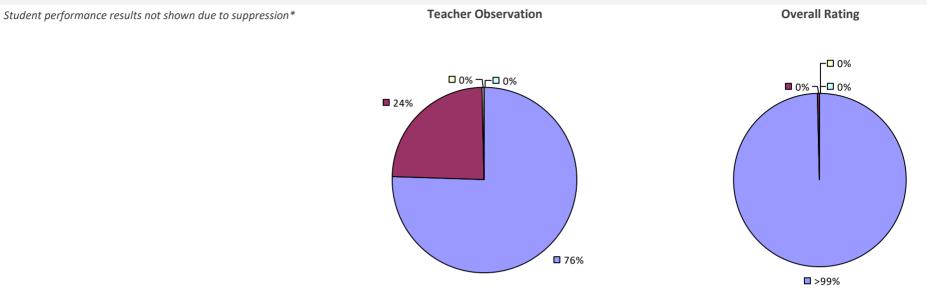

### 2022-23 TEACHER EVALUATION RESULTS

### 2022-23 PRINCIPAL EVALUATION RESULTS NOT SUBMITTED