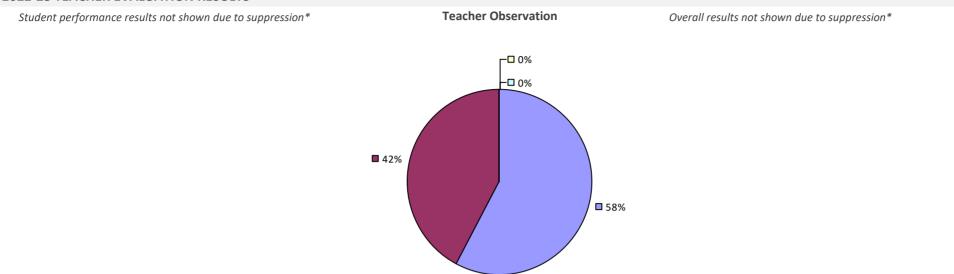

### 2022-23 PRINCIPAL EVALUATION RESULTS

Student performance results not shown due to suppression\*