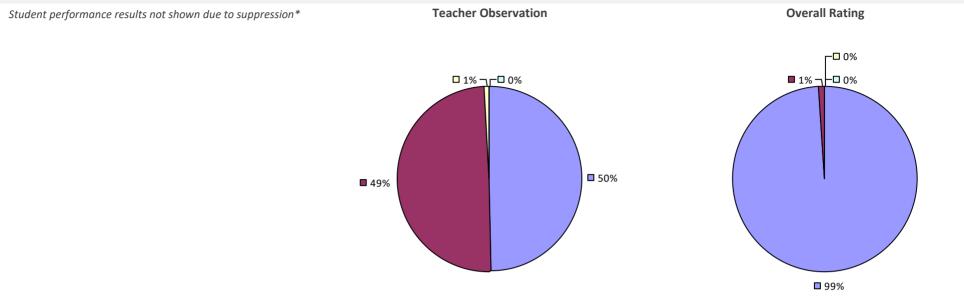

# **ALBANY CITY SD**

### 2022-23 PRINCIPAL EVALUATION RESULTS

Student performance results not shown due to suppression\*