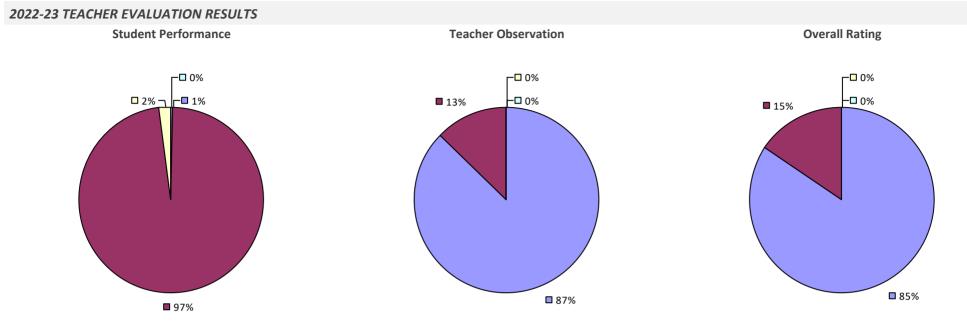

ON RESULTS



# **CHURCHVILLE-CHILI CSD**



# **CINCINNATUS CSD**

## 2022-23 TEACHER EVALUATION RESULTS



# **CLARENCE CSD**

## 2022-23 TEACHER EVALUATION RESULTS



# **CLARKSTOWN CSD**

## 2022-23 TEACHER EVALUATION RESULTS



## 2022-23 PRINCIPAL EVALUATION RESULTS

Student performance results not shown due to suppression\*



# **CLEVELAND HILL UFSD**

## 2022-23 TEACHER EVALUATION RESULTS



# **CLIFTON-FINE CSD**

# 2022-23 TEACHER EVALUATION RESULTS Student performance results not shown due to suppression\* Central Control Control

**9**6%

# **CLINTON CSD**



## 2022-23 PRINCIPAL EVALUATION RESULTS NOT SUBMITTED

# **CLINTON-ESSEX-WARREN-WASHING BOCES**

# 

## **CLYDE-SAVANNAH CSD**



# **CLYMER CSD**

## 2022-23 TEACHER EVALUATION RESULTS



# COBLESKILL-RICHMONDVILLE CSD



# **COHOES CITY SD**





2022-23 PRINCIPAL EVALUATION RESULTS



## **COLD SPRING HARBOR CSD**

## 2022-23 TEACHER EVALUATION RESULTS



## **COLTON-PIERREPONT CSD**

## **2022-23 TEACHER EVALUATION RESULTS**



# **COMMACK UFSD**

#### 2022-23 TEACHER EVALUATION RESULTS



# **CONNETQUOT CSD**

## 2022-23 TEACHER EVALUATION RESULTS



## 2022-23 PRINCIPAL EVALUATION RESULTS





Overall results not shown due to suppression\*

# **COOPERSTOWN CSD**

## 2022-23 TEACHER EVALUATION RESULTS



# **COPENHAGEN CSD**



# **COPIAGUE UFSD**

## 2022-23 TEACHER EVALUATION RESULTS



# **CORINTH CSD**

## 2022-23 TEACHER EVALUATION RESULTS



# **CORNING CITY SD**



# **CORNWALL CSD**

## 2022-23 TEACHER EVALUATION RESULTS



# **CORTLAND CITY SD**



## 2022-23 PRINCIPAL EVALUATION RESULTS



\