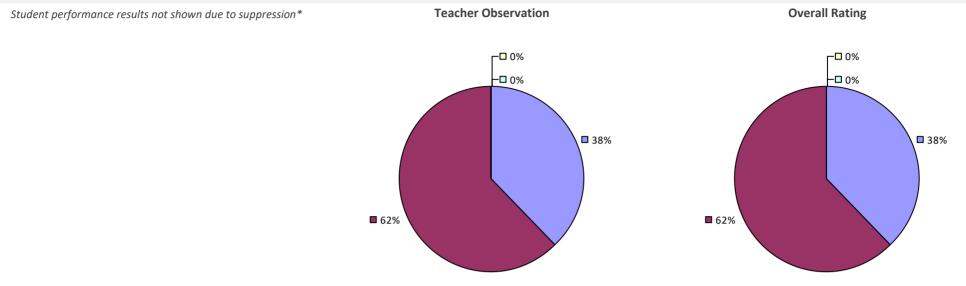

### 2022-23 PRINCIPAL EVALUATION RESULTS

Student performance results not shown due to suppression\*