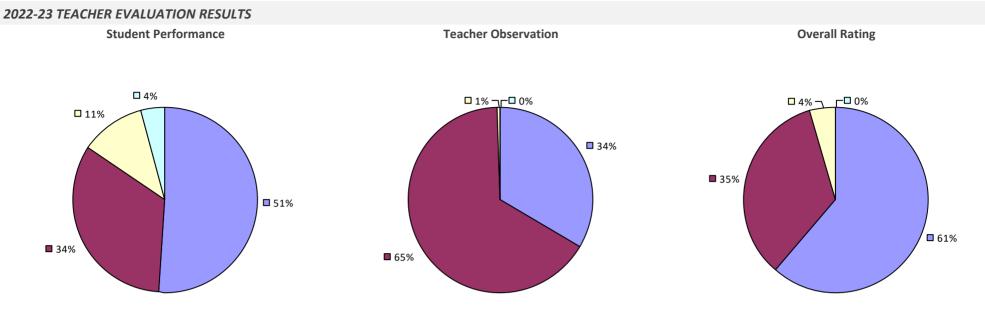

E UFSD**

#### 2022-23 TEACHER EVALUATION RESULTS



## **TULLY CSD**

#### **2022-23 TEACHER EVALUATION RESULTS**



# **TUPPER LAKE CSD**

#### 2022-23 TEACHER EVALUATION RESULTS



#### 2022-23 PRINCIPAL EVALUATION RESULTS NOT SUBMITTED

# **TUXEDO UFSD**



# **UFSD-TARRYTOWNS**



2022-23 PRINCIPAL EVALUATION RESULTS



# **ULSTER BOCES**



### UNADILLA VALLEY CSD



### **UNION SPRINGS CSD**

#### 2022-23 TEACHER EVALUATION RESULTS



### **UNIONDALE UFSD**

#### **2022-23 TEACHER EVALUATION RESULTS**



#### 2022-23 PRINCIPAL EVALUATION RESULTS



### **UNION-ENDICOTT CSD**

#### 2022-23 TEACHER EVALUATION RESULTS





\* Data is suppressed if 100% of teachers/principals received the same rating or if the total teachers/principals in an LEA is less than five.

# **UTICA CITY SD**



2022-23 PRINCIPAL EVALUATION RESULTS



# VALHALLA UFSD

#### 2022-23 TEACHER EVALUATION RESULTS



# VALLEY CSD (MONTGOMERY)

### 2022-23 TEACHER EVALUATION RESULTS



### **VALLEY STREAM 13 UFSD**

#### 2022-23 TEACHER EVALUATION RESULTS



### **VALLEY STREAM 24 UFSD**

#### 2022-23 TEACHER EVALUATION RESULTS



### **VALLEY STREAM 30 UFSD**

#### 2022-23 TEACHER EVALUATION RESULTS



# VALLEY STREAM CENTRAL HS DISTRICT



# VAN HORNESVILLE-OWEN D YOUNG CSD

2022-23 TEACHER EVALUATION RESULTS NOT SHOWN DUE TO SUPPRESSION\*

2022-23 PRINCIPAL EVALUATION RESULTS NOT SUBMITTED

# **VESTAL CSD**

#### 2022-23 TEACHER EVALUATION RESULTS





# **VICTOR CSD**

#### 2022-23 TEACHER EVALUATION RESULTS



# **VOORHEESVILLE CSD**



# WAINSCOTT COMN SD

2022-23 TEACHER EVALUATION RESULTS NOT SH