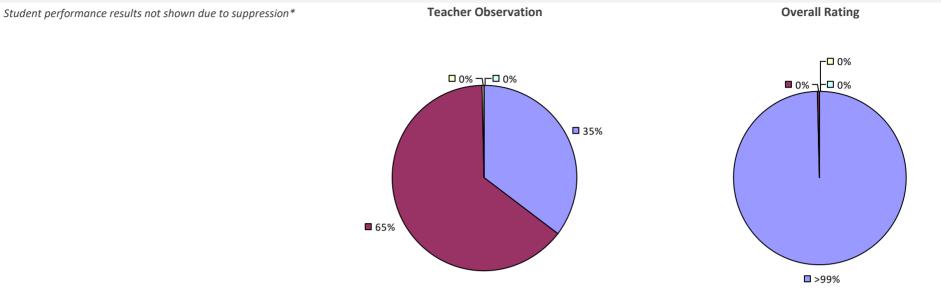

# **ALBANY CITY SD**

### 2022-23 PRINCIPAL EVALUATION RESULTS

Student performance results not shown due to suppression\*