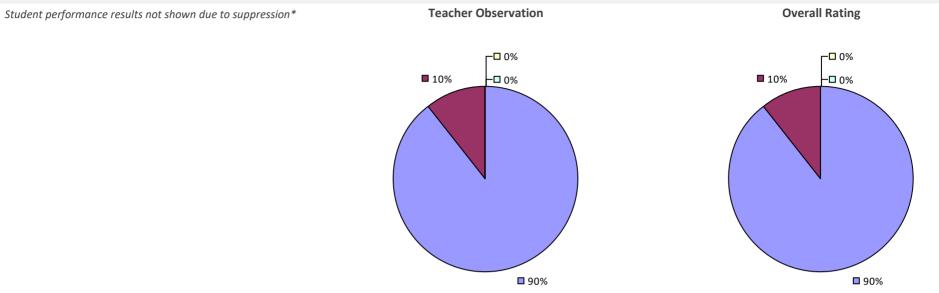

# **ALBANY CITY SD**

### 2022-23 PRINCIPAL EVALUATION RESULTS

Student performance results not shown due to suppression\*