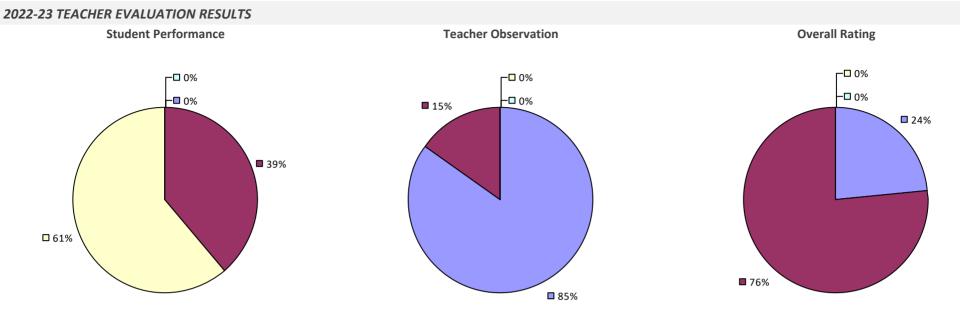

### FRANKLIN-ESSEX-HAMILTON BOCES



### FRANKLINVILLE CSD

### 2022-23 TEACHER EVALUATION RESULTS



# **FREDONIA CSD**

### 2022-23 TEACHER EVALUATION RESULTS



# **FREEPORT UFSD**

### **2022-23 TEACHER EVALUATION RESULTS**





62%

**8**7%

### **FREWSBURG CSD**



# **FRIENDSHIP CSD**

# 

# **FRONTIER CSD**



# **FULTON CITY SD**

### 2022-23 TEACHER EVALUATION RESULTS



### **GALWAY CSD**

#### 2022-23 TEACHER EVALUATION RESULTS



# **GANANDA CSD**

### 2022-23 TEACHER EVALUATION RESULTS



### **GARDEN CITY UFSD**

### 2022-23 TEACHER EVALUATION RESULTS



# **GARRISON UFSD**

### 2022-23 TEACHER EVALUATION RESULTS



# **GATES CHILI CSD**





### **GENERAL BROWN CSD**



### **GENESEE VALLEY BOCES**

#### 2022-23 TEACHER EVALUATION RESULTS



### **GENESEE VALLEY CSD**



# **GENESEO CSD**

#### 2022-23 TEACHER EVALUATION RESULTS



# **GENEVA CITY SD**

### 2022-23 TEACHER EVALUATION RESULTS



### **GEORGE JUNIOR REPUBLIC UFSD**

### 2022-23 TEACHER EVALUATION RESULTS



### 2022-23 PRINCIPAL EVALUATION RESULTS NOT SUBMITTED

### **GERMANTOWN CSD**



### **GILBERTSVILLE-MOUNT UPTON CSD**

### 2022-23 TEACHER EVALUATION RESULTS



### 2022-23 PRINCIPAL EVALUATION RESULTS NOT SUBMITTED

### **GILBOA-CONESVILLE CSD**

### 2022-23 TEACHER EVALUATION RESULTS



# **GLEN COVE CITY SD**

### 2022-23 TEACHER EVALUATION RESULTS



### 2022-23 PRINCIPAL EVALUATION RESULTS



83%

### **GLENS FALLS CITY SD**



### 2022-23 PRINCIPAL EVALUATION RESULTS



# **GLENS FALLS COMN SD**

### 2022-23 TEACHER EVALUATION RESULTS



# **GLOVERSVILLE CITY SD**

### 2022-23 T