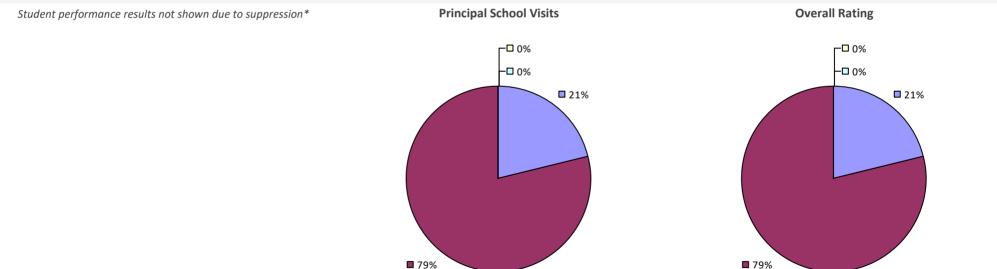

### 2022-23 PRINCIPAL EVALUATION RESULTS

Student performance results not shown due to suppression\*