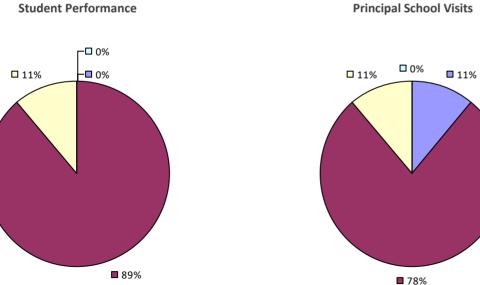

### 2022-23 PRINCIPAL EVALUATION RESULTS

Student performance results not shown due to suppression\*