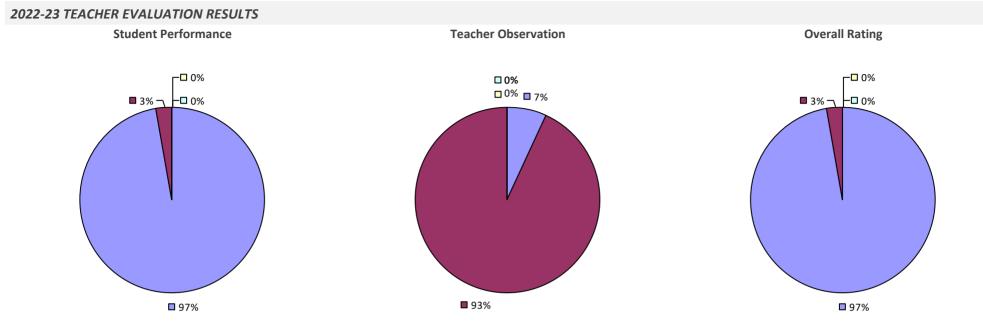

FSD**

### 2022-23 TEACHER EVALUATION RESULTS



# **MINERVA CSD**

### 2022-23 TEACHER EVALUATION RESULTS



### 2022-23 PRINCIPAL EVALUATION RESULTS NOT SUBMITTED

# MINISINK VALLEY CSD

### 2022-23 TEACHER EVALUATION RESULTS





# **MONROE 1 BOCES**

### **2022-23 TEACHER EVALUATION RESULTS**





# **MONROE 2-ORLEANS BOCES**





# MONROE-WOODBURY CSD

### 2022-23 TEACHER EVALUATION RESULTS



# **MONTAUK UFSD**

2022-23 TEACHER EVALUATION RESULTS NOT SHOWN DUE TO SUPPRESSION\*

2022-23 PRINCIPAL EVALUATION RESULTS NOT SUBMITTED

# **MONTICELLO CSD**



### 2022-23 PRINCIPAL EVALUATION RESULTS



Principal school visit results not shown due to suppression\* Overall results not shown due to suppression\*



# **MORAVIA CSD**

### 2022-23 TEACHER EVALUATION RESULTS



# **MORIAH CSD**



# **MORRIS CSD**

### 2022-23 TEACHER EVALUATION RESULTS



### 2022-23 PRINCIPAL EVALUATION RESULTS NOT SUBMITTED

# **MORRISTOWN CSD**

### 2022-23 TEACHER EVALUATION RESULTS



# **MORRISVILLE-EATON CSD**

### 2022-23 TEACHER EVALUATION RESULTS



# **MOUNT MARKHAM CSD**



# **MT MORRIS CSD**

# 2022-23 TEACHER EVALUATION RESULTS



# **MT PLEASANT CSD**

### 2022-23 TEACHER EVALUATION RESULTS



# MT PLEASANT-BLYTHEDALE UFSD

### 2022-23 TEACHER EVALUATION RESULTS



# MT PLEASANT-COTTAGE UFSD



# **MT SINAI UFSD**



# MT VERNON SCHOOL DISTRICT

# 2022-23 TEACHER EVALUATION RESULTS Student Performance Teacher Observation Overall Rating



# NANUET UFSD

### 2022-23 TEACHER EVALUATION RESULTS



# **NAPLES CSD**

### 2022-23 TEACHER EVALUATION RESULTS



# **NASSAU BOCES**





# *