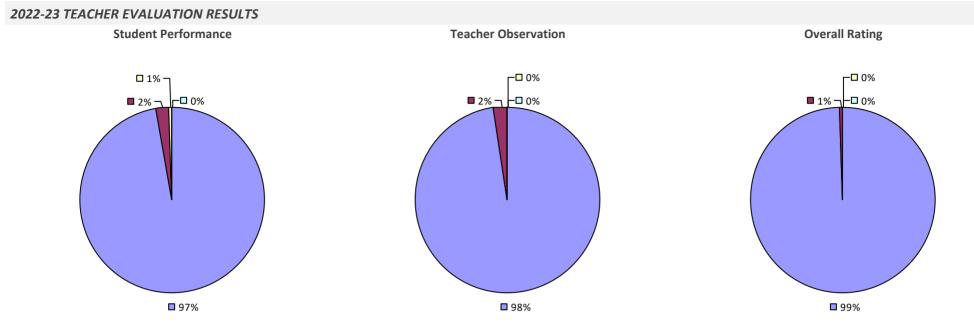

SUBMITTED

# **MONTICELLO CSD**



### 2022-23 PRINCIPAL EVALUATION RESULTS



Principal school visit results not shown due to suppression\* Overall results not shown due to suppression\*



# **MORAVIA CSD**

### 2022-23 TEACHER EVALUATION RESULTS



# **MORIAH CSD**



# **MORRIS CSD**

### 2022-23 TEACHER EVALUATION RESULTS



### 2022-23 PRINCIPAL EVALUATION RESULTS NOT SUBMITTED

# **MORRISTOWN CSD**

### 2022-23 TEACHER EVALUATION RESULTS



# **MORRISVILLE-EATON CSD**

### 2022-23 TEACHER EVALUATION RESULTS



# **MOUNT MARKHAM CSD**



# **MT MORRIS CSD**

# 2022-23 TEACHER EVALUATION RESULTS



# **MT PLEASANT CSD**

### 2022-23 TEACHER EVALUATION RESULTS



# MT PLEASANT-BLYTHEDALE UFSD

### 2022-23 TEACHER EVALUATION RESULTS



# MT PLEASANT-COTTAGE UFSD



# **MT SINAI UFSD**



# MT VERNON SCHOOL DISTRICT

# 2022-23 TEACHER EVALUATION RESULTS Student Performance Teacher Observation Overall Rating



# NANUET UFSD

### 2022-23 TEACHER EVALUATION RESULTS



# **NAPLES CSD**

### 2022-23 TEACHER EVALUATION RESULTS



# **NASSAU BOCES**





# **NEW HARTFORD CSD**

### 2022-23 TEACHER EVALUATION RESULTS



# NEW HYDE PARK-GARDEN CITY PARK UFSD

### 2022-23 TEACHER EVALUATION RESULTS



# **NEW LEBANON CSD**



# **NEW PALTZ CSD**

### 2022-23 TEACHER EVALUATION RESULTS



# **NEW ROCHELLE CITY SD**

### 2022-23 TEACHER EVALUATION RESULTS





2022-23 TEACHER EVALUATION RESULTS NOT SHOWN DUE TO SUPPRESSION\*

# **NEWARK CSD**

# 2022-23 TEACHER EVALUATION RESULTS Student performance results not shown due to suppression\* Teacher Observation Overall Rating

### 2022-