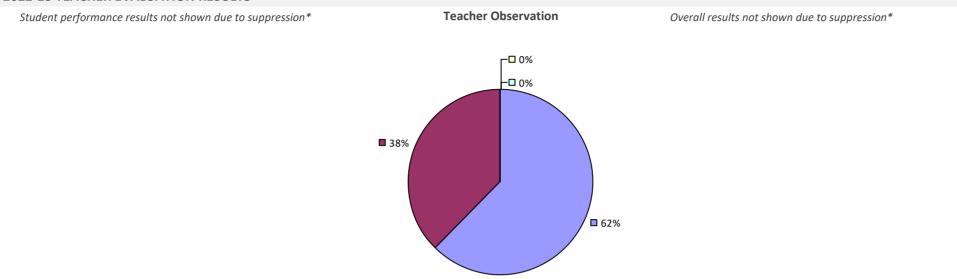

# **ALBANY CITY SD**

### 2022-23 PRINCIPAL EVALUATION RESULTS

Student performance results not shown due to suppression\*