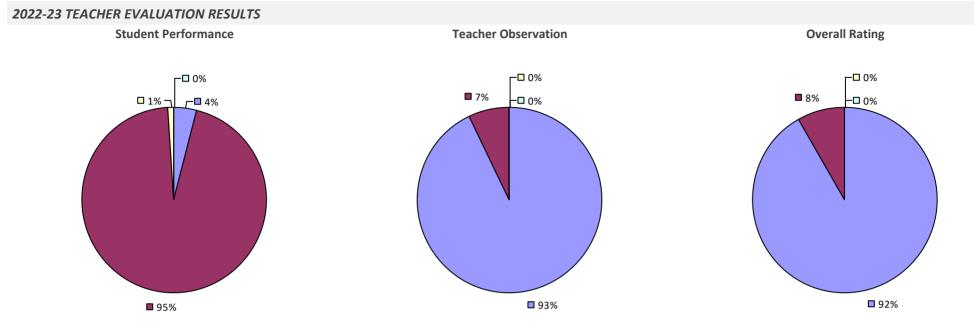

CHER EVALUATION RESULTS



# **FAIRPORT CSD**

### 2022-23 TEACHER EVALUATION RESULTS



# **FALCONER CSD**

### 2022-23 TEACHER EVALUATION RESULTS



# **FALLSBURG CSD**

### 2022-23 TEACHER EVALUATION RESULTS



# FARMINGDALE UFSD



#### 2022-23 PRINCIPAL EVALUATION RESULTS







### **FAYETTEVILLE-MANLIUS CSD**



### 2022-23 PRINCIPAL EVALUATION RESULTS



Principal school visit results not shown due to suppression\* Overall results not shown due to suppression\*



# **FILLMORE CSD**

### 2022-23 TEACHER EVALUATION RESULTS



# **FIRE ISLAND UFSD**

### 2022-23 TEACHER EVALUATION RESULTS



### FISHERS ISLAND UFSD



### **FLORAL PARK-BELLEROSE UFSD**

#### 2022-23 TEACHER EVALUATION RESULTS



# **FLORIDA UFSD**

### 2022-23 TEACHER EVALUATION RESULTS



### FONDA-FULTONVILLE CSD



# **FORESTVILLE CSD**



### 2022-23 PRINCIPAL EVALUATION RESULTS NOT SHOWN DUE TO SUPPRESSION\*

#### HIGHLY EFFECTIVE EFFECTIVE DEVELOPING INEFFECTIVE

# FORT ANN CSD



# FORT EDWARD UFSD

# 2022-23 TEACHER EVALUATION RESULTS



# FORT PLAIN CSD



### FRANKFORT-SCHUYLER CSD



# **FRANKLIN CSD**

### 2022-23 TEACHER EVALUATION RESULTS



### FRANKLIN SQUARE UFSD

#### 2022-23 TEACHER EVALUATION RESULTS



### FRANKLIN-ESSEX-HAMILTON BOCES



### FRANKLINVILLE CSD

### 2022-23 TEACHER EVALUATION RESULTS



# **FREDONIA CSD**

### 2022-23 TEACHER EVALUATION RESULTS



# **FREEPORT UFSD**

### **2022-23 TEACHER EVALUATION RESULTS**





62%

**8**7%

### **FREWSBURG CSD**



# **FRIENDSHIP CSD**

# 

# **FRONTIER CSD**



# **FULTON CITY SD**

### 2022-23 TEACHER EVALUATION RESULTS



#