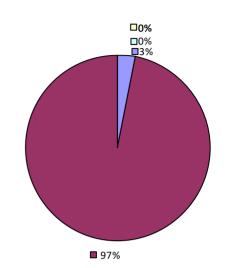

# **ALBANY CITY SD**

### 2022-23 PRINCIPAL EVALUATION RESULTS

Student performance results not shown due to suppression\*