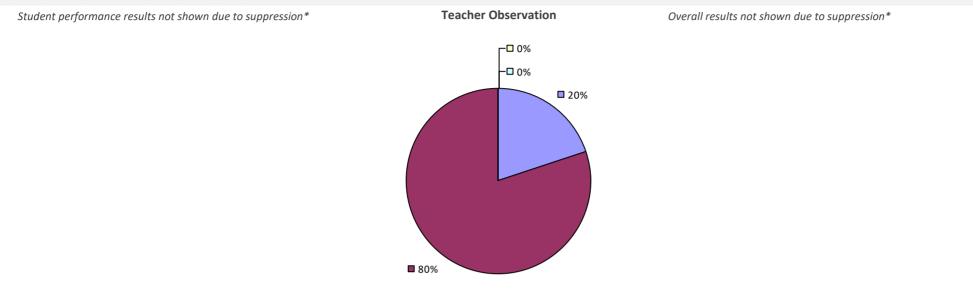

# **ALBANY CITY SD**

### 2022-23 PRINCIPAL EVALUATION RESULTS

Student performance results not shown due to suppression\*