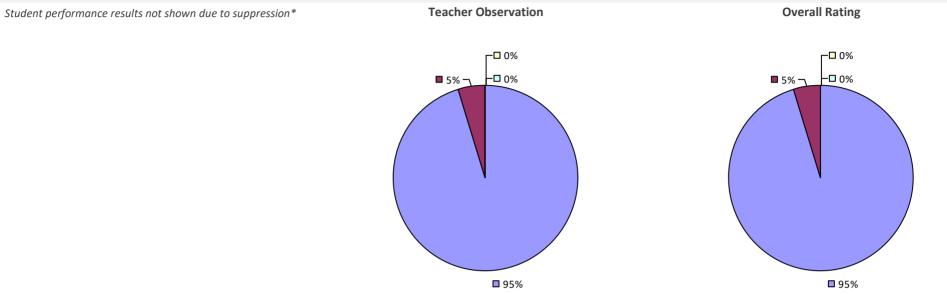

### 2022-23 PRINCIPAL EVALUATION RESULTS

Student performance results not shown due to suppression\*