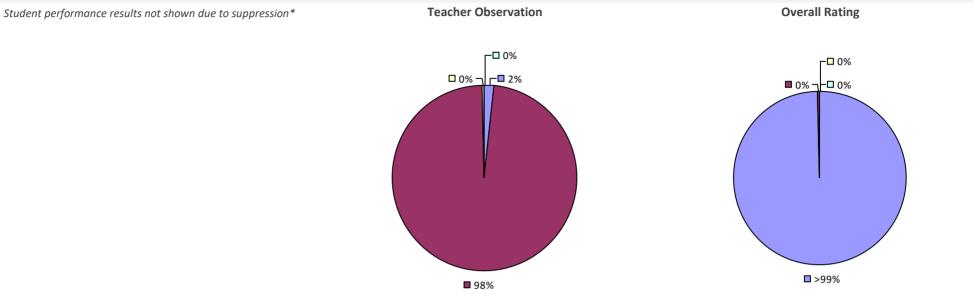

# **ARLINGTON CSD**

### 2022-23 PRINCIPAL EVALUATION RESULTS

Student performance results not shown due to suppression\*