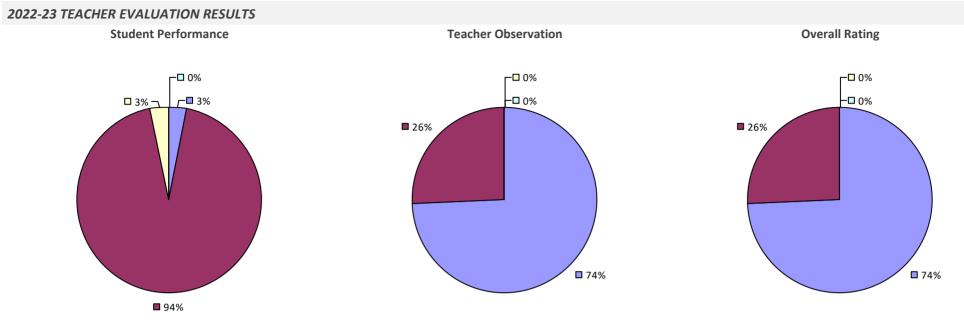

# **ADDISON CSD**

# 

# ADIRONDACK CSD



# **AFTON CSD**

### 2022-23 TEACHER EVALUATION RESULTS



# **AKRON CSD**



# **ALBANY CITY SD**



### 2022-23 PRINCIPAL EVALUATION RESULTS

Student performance results not shown due to suppression\*



# **ALBION CSD**

### 2022-23 TEACHER EVALUATION RESULTS



# **ALDEN CSD**



# **ALEXANDER CSD**

### 2022-23 TEACHER EVALUATION RESULTS



### 2022-23 PRINCIPAL EVALUATION RESULTS NOT SUBMITTED

# **ALEXANDRIA CSD**



# ALFRED-ALMOND CSD



# ALLEGANY-LIMESTONE CSD



### 2022-23 PRINCIPAL EVALUATION RESULTS NOT SHOWN DUE TO SUPPRESSION\*

### HIGHLY EFFECTIVE EFFECTIVE DEVELOPING INEFFECTIVE

# ALTMAR-PARISH-WILLIAMSTOWN CSD

### 2022-23 TEACHER EVALUATION RESULTS



# AMAGANSETT UFSD



# **AMHERST CSD**

### 2022-23 TEACHER EVALUATION RESULTS



# **AMITYVILLE UFSD**

### 2022-2