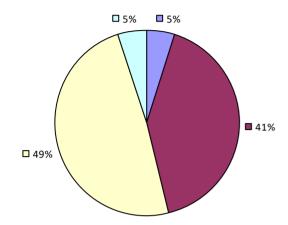

EVALUATION RESULTS



#### 2022-23 PRINCIPAL EVALUATION RESULTS



# SYRACUSE CITY SD



# **TACONIC HILLS CSD**



### THOUSAND ISLANDS CSD

#### 2022-23 TEACHER EVALUATION RESULTS



## THREE VILLAGE CSD

#### 2022-23 TEACHER EVALUATION RESULTS



## **TICONDEROGA CSD**

### 2022-23 TEACHER EVALUATION RESULTS



# **TIOGA CSD**



### **TOMPKINS-SENECA-TIOGA BOCES**



### **TONAWANDA CITY SD**

#### 2022-23 TEACHER EVALUATION RESULTS



### TOWN OF WEBB UFSD



# **TRI-VALLEY CSD**

#### 2022-23 TEACHER EVALUATION RESULTS



# **TROY CITY SD**

#### 2022-23 TEACHER EVALUATION RESULTS



### TRUMANSBURG CSD



### **TUCKAHOE COMMON SD**

#### **2022-23 TEACHER EVALUATION RESULTS**

**Student Performance** 

Teacher observation results not shown due to suppression\*

**Overall Rating** 





#### 2022-23 PRINCIPAL EVALUATION RESULTS NOT SUBMITTED

# **TUCKAHOE UFSD**

#### 2022-23 TEACHER EVALUATION RESULTS



## **TULLY CSD**

#### **2022-23 TEACHER EVALUATION RESULTS**



# **TUPPER LAKE CSD**

#### 2022-23 TEACHER EVALUATION RESULTS



#### 2022-23 PRINCIPAL EVALUATION RESULTS NOT SUBMITTED

# **TUXEDO UFSD**



# **UFSD-TARRYTOWNS**



2022-23 PRINCIPAL EVALUATION RESULTS



# **ULSTER BOCES**



### UNADILLA VALLEY CSD



### **UNION SPRINGS CSD**

#### 2022-23 TEACHER EVALUATION RESULTS



### **UNIONDALE UFSD**

#### **2022-23 TEACHER EVALUATION RESULTS**



#### 2022-23 PRINCIPAL EVALUATION RESULTS



### **UNION-ENDICOTT CSD**

#### 2022-23 TEACHER EVALUATION RESULTS





\* Data is suppressed if 100% of teachers/principals received the same rating or if the total