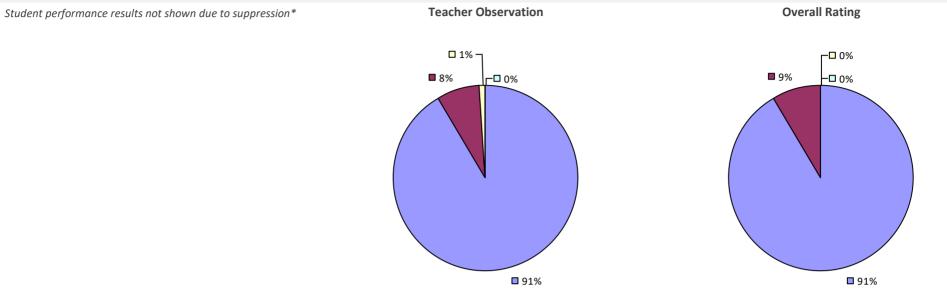

### 2022-23 PRINCIPAL EVALUATION RESULTS

Student performance results not shown due to suppression\*