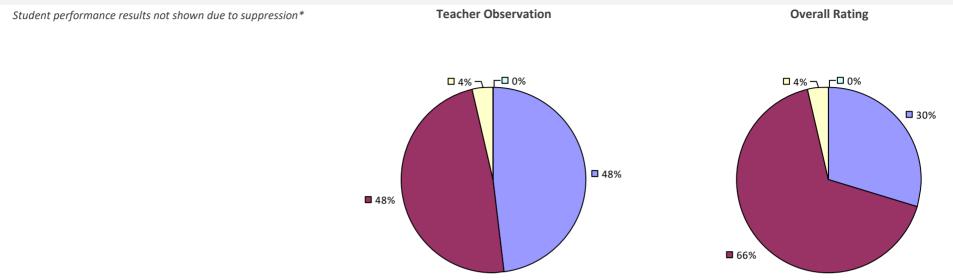

### 2022-23 TEACHER EVALUATION RESULTS

### 2022-23 PRINCIPAL EVALUATION RESULTS NOT SUBMITTED