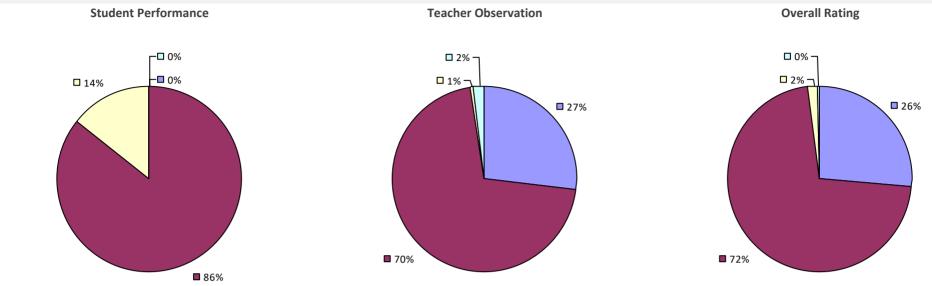

PRINGS CSD

#### 2022-23 TEACHER EVALUATION RESULTS



## SHELTER ISLAND UFSD



### SHENENDEHOWA CSD

**9**2%



**0**92%

**9**2%

### SHERBURNE-EARLVILLE CSD



# SHERMAN CSD

### 2022-23 TEACHER EVALUATION RESULTS



# **SHERRILL CITY SD**

### 2022-23 TEACHER EVALUATION RESULTS



### SHOREHAM-WADING RIVER CSD



## SIDNEY CSD



# SILVER CREEK CSD

### 2022-23 TEACHER EVALUATION RESULTS



# **SKANEATELES CSD**

### 2022-23 TEACHER EVALUATION RESULTS



## **SMITHTOWN CSD**

#### 2022-23 TEACHER EVALUATION RESULTS



### 2022-23 PRINCIPAL EVALUATION RESULTS



# SODUS CSD

#### 2022-23 TEACHER EVALUATION RESULTS



# **SOLVAY UFSD**



## **SOMERS CSD**



# SOUTH COLONIE CSD

### 2022-23 TEACHER EVALUATION RESULTS



# SOUTH COUNTRY CSD

#### **2022-23 TEACHER EVALUATION RESULTS**



2022-23 PRINCIPAL EVALUATION RESULTS



### SOUTH GLENS FALLS CSD

#### 2022-23 TEACHER EVALUATION RESULTS



### SOUTH HUNTINGTON UFSD

#### 2022-23 TEACHER EVALUATION RESULTS



#### 2022-23 PRINCIPAL EVALUATION RESULTS



# SOUTH JEFFERSON CSD



# SOUTH KORTRIGHT CSD

#### **2022-23 TEACHER EVALUATION RESULTS**

**Student Performance** 

Teacher observation results not shown due to suppression\*

Overall results not shown due to suppression\*



# SOUTH LEWIS CSD



### SOUTH ORANGETOWN CSD

#### 2022-23 TEACHER EVALUATION RESULTS



# SOUTH SENECA CSD



## SOUTHAMPTON UFSD



# SOUTHERN CAYUGA CSD



# SOUTHOLD UFSD

2022-23 TEACHER EVALUATION RESULTS NOT SHOWN DUE TO SUPPRESSION\*

### SOUTHWESTERN CSD AT JAMESTOWN

### 2022-23 TEACHER EVALUATION RESULTS



# SPACKENKILL UFSD



#