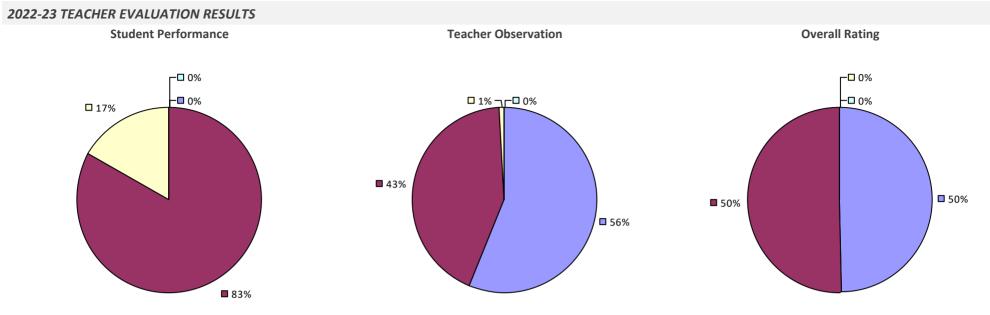

Student Performance

□ 0%







# **MILFORD CSD**

### 2022-23 TEACHER EVALUATION RESULTS



# MILLBROOK CSD

### 2022-23 TEACHER EVALUATION RESULTS



# **MILLER PLACE UFSD**

### 2022-23 TEACHER EVALUATION RESULTS



# **MINEOLA UFSD**

### 2022-23 TEACHER EVALUATION RESULTS



# **MINERVA CSD**

### 2022-23 TEACHER EVALUATION RESULTS



### 2022-23 PRINCIPAL EVALUATION RESULTS NOT SUBMITTED

# MINISINK VALLEY CSD

### 2022-23 TEACHER EVALUATION RESULTS





# **MONROE 1 BOCES**

### **2022-23 TEACHER EVALUATION RESULTS**





# **MONROE 2-ORLEANS BOCES**





# MONROE-WOODBURY CSD

### 2022-23 TEACHER EVALUATION RESULTS



# **MONTAUK UFSD**

2022-23 TEACHER EVALUATION RESULTS NOT SHOWN DUE TO SUPPRESSION\*

2022-23 PRINCIPAL EVALUATION RESULTS NOT SUBMITTED

# **MONTICELLO CSD**



### 2022-23 PRINCIPAL EVALUATION RESULTS



Principal school visit results not shown due to suppression\* Overall results not shown due to suppression\*



# **MORAVIA CSD**

### 2022-23 TEACHER EVALUATION RESULTS



# **MORIAH CSD**



# **MORRIS CSD**

### 2022-23 TEACHER EVALUATION RESULTS



### 2022-23 PRINCIPAL EVALUATION RESULTS NOT SUBMITTED

# **MORRISTOWN CSD**

### 2022-23 TEACHER EVALUATION RESULTS



# **MORRISVILLE-EATON CSD**

### 2022-23 TEACHER EVALUATION RESULTS



# **MOUNT MARKHAM CSD**



# **MT MORRIS CSD**

# 2022-23 TEACHER EVALUATION RESULTS



# **MT PLEASANT CSD**

### 2022-23 TEACHER EVALUATION RESULTS



# MT PLEASANT-BLYTHEDALE UFSD

### 2022-23 TEACHER EVALUATION RESULTS



# MT PLEASANT-COTTAGE UFSD



# **MT SINAI UFSD**



# MT VERNON SCHOOL DISTRICT

#