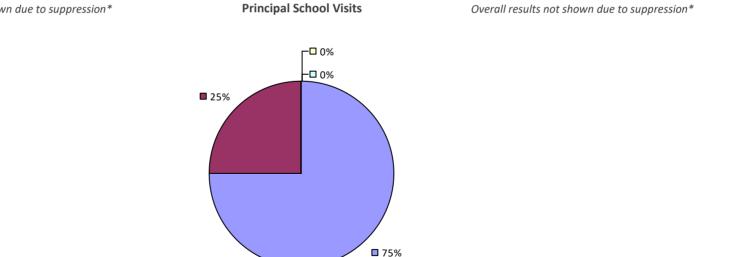

### 2022-23 PRINCIPAL EVALUATION RESULTS

Principal school visit results not shown due to suppression\* Overall results not shown due to suppression\*

# **FILLMORE CSD**