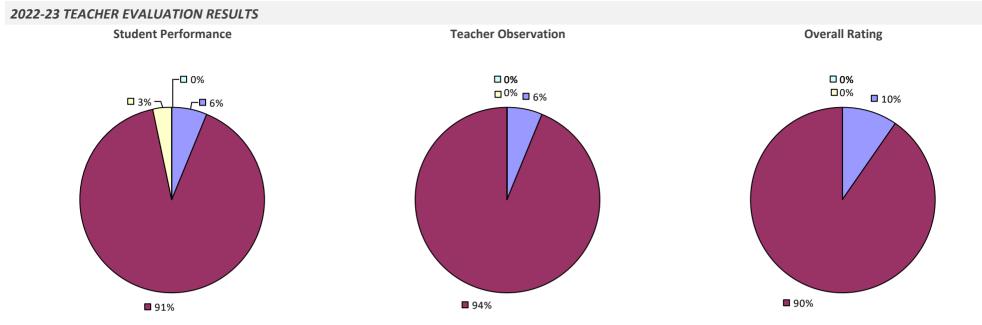

SLAND CSD**

#### 2022-23 TEACHER EVALUATION RESULTS



### 2022-23 PRINCIPAL EVALUATION RESULTS



### **GRANVILLE CSD**

### 2022-23 TEACHER EVALUATION RESULTS



### 2022-23 PRINCIPAL EVALUATION RESULTS NOT SUBMITTED

### **GREAT NECK UFSD**



### 2022-23 PRINCIPAL EVALUATION RESULTS

Student performance results not shown due to suppression\*

Principal School Visits

Overall results not shown due to suppression\*



### **GREATER SOUTHERN TIER BOCES**



2022-23 PRINCIPAL EVALUATION RESULTS



# **GREECE CSD**

### 2022-23 TEACHER EVALUATION RESULTS



### 2022-23 PRINCIPAL EVALUATION RESULTS



### **GREEN ISLAND UFSD**

### 2022-23 TEACHER EVALUATION RESULTS



# **GREENBURGH CSD**



2022-23 TEACHER EVALUATION RESULTS NOT SHOWN DUE TO SUPPRESSION\*

### **GREENBURGH-GRAHAM UFSD**



### 2022-23 PRINCIPAL EVALUATION RESULTS NOT SUBMITTED

# **GREENBURGH-NORTH CASTLE UFSD**



# **GREENE CSD**

### 2022-23 TEACHER EVALUATION RESULTS



# **GREENPORT UFSD**

### 2022-23 TEACHER EVALUATION RESULTS



# **GREENVILLE CSD**



# **GREENWICH CSD**

### 2022-23 TEACHER EVALUATION RESULTS



# **GREENWOOD LAKE UFSD**

### 2022-23 TEACHER EVALUATION RESULTS



# **GROTON CSD**



# **GUILDERLAND CSD**

# 2022-23 TEACHER EVALUATION RESULTS **Student Performance Teacher Observation Overall Rating** ┌□ 0% ┌□ 0% □ 0% ■ 1% ¬ - □ 0% -0% ■ 1% ¬ - □ 0% **5**0% **5**0% **9**9% **9**9%

### 2022-23 PRINCIPAL EVALUATION RESULTS





# HADLEY-LUZERNE CSD

### 2022-23 TEACHER EVALUATION RESULTS



# HALDANE CSD



# HALF HOLLOW HILLS CSD



# HAMBURG CSD

### 2022-23 TEACHER EVALUATION RES