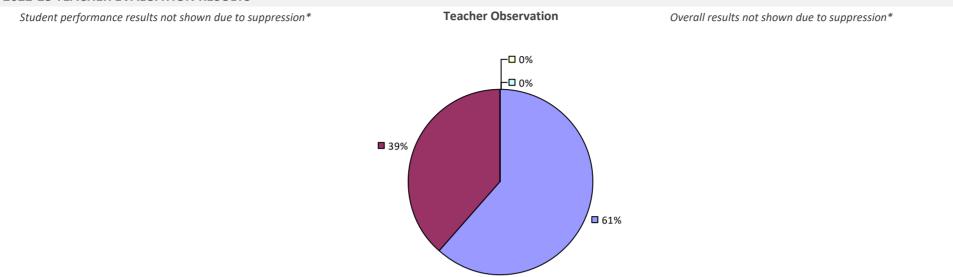

### 2022-23 PRINCIPAL EVALUATION RESULTS

Student performance results not shown due to suppression\*