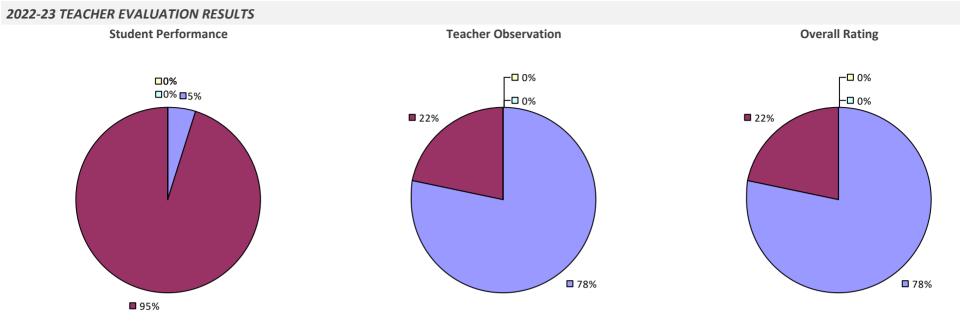

TEACHER EVALUATION RESULTS



# **ARLINGTON CSD**



### 2022-23 PRINCIPAL EVALUATION RESULTS

Student performance results not shown due to suppression\*



# **ATTICA CSD**



# **AUBURN CITY SD**







# AUSABLE VALLEY CSD

### 2022-23 TEACHER EVALUATION RESULTS



# **AVERILL PARK CSD**

## 2022-23 TEACHER EVALUATION RESULTS



# AVOCA CSD



# **AVON CSD**

### 2022-23 TEACHER EVALUATION RESULTS



# **BABYLON UFSD**

### 2022-23 TEACHER EVALUATION RESULTS



# **BAINBRIDGE-GUILFORD CSD**

### 2022-23 TEACHER EVALUATION RESULTS



# **BALDWIN UFSD**

### 2022-23 TEACHER EVALUATION RESULTS



### 2022-23 PRINCIPAL EVALUATION RESULTS



# **BALDWINSVILLE CSD**

### 2022-23 TEACHER EVALUATION RESULTS



# **BALLSTON SPA CSD**

### 2022-23 TEACHER EVALUATION RESULTS



# **BARKER CSD**



# **BATAVIA CITY SD**

### 2022-23 TEACHER EVALUATION RESULTS



# **BATH CSD**

# 2022-23 TEACHER EVALUATION RESULTS Student performance results not shown due to suppression\* Cecher Observation Overall results not shown due to suppression\*

# **BAY SHORE UFSD**

### 2022-23 TEACHER EVALUATION RESULTS



### **BAYPORT-BLUE POINT UFSD**

#### **2022-23 TEACHER EVALUATION RESULTS**



#### 2022-23 PRINCIPAL EVALUATION RESULTS



\* Data is suppressed if 100% of teachers/principals received the same rating or if the total teachers/principals in an LEA is less than five.

# **BEACON CITY SD**





#### 2022-23 PRINCIPAL EVALUATION RESULTS



# **BEAVER RIVER CSD**



# **BEDFORD CSD**



#### 2022-23 PRINCIPAL EVALUATION RESULTS

Student performance results not shown due to suppression\*