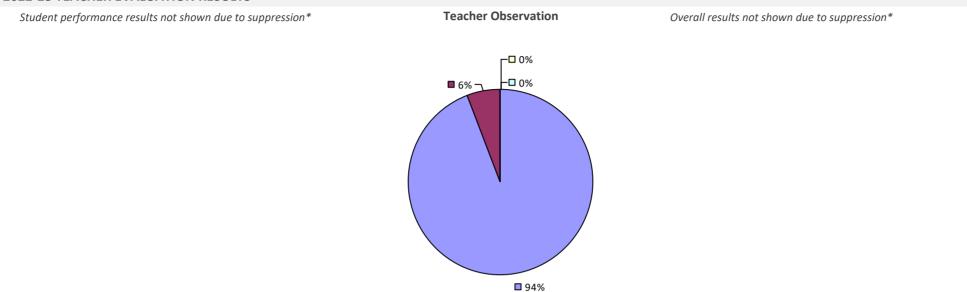

### 2022-23 TEACHER EVALUATION RESULTS

### 2022-23 PRINCIPAL EVALUATION RESULTS NOT SUBMITTED