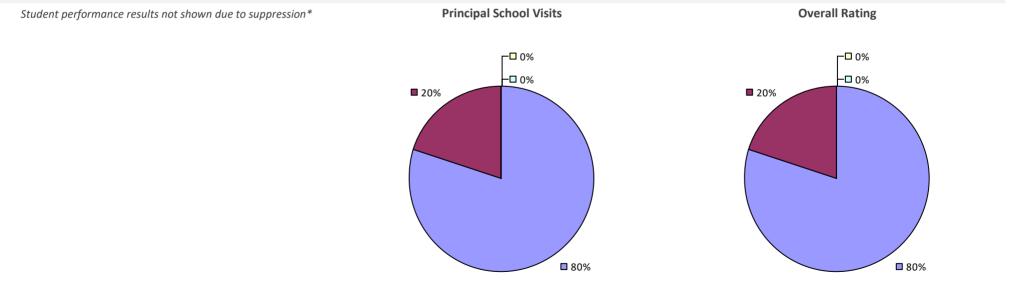

# **ALBANY CITY SD**

### 2022-23 PRINCIPAL EVALUATION RESULTS

Student performance results not shown due to suppression\*