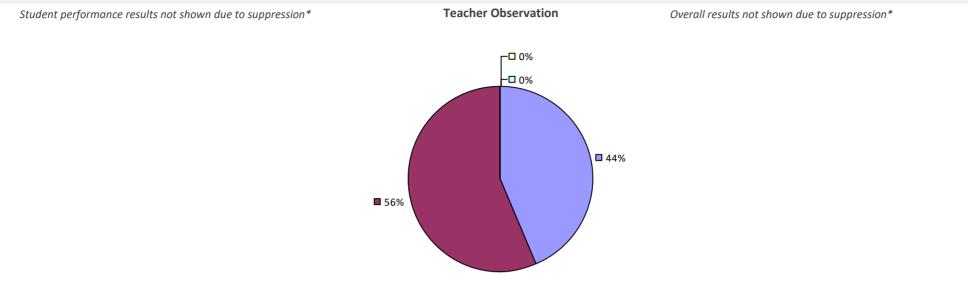

### 2022-23 TEACHER EVALUATION RESULTS

### 2022-23 PRINCIPAL EVALUATION RESULTS NOT SUBMITTED