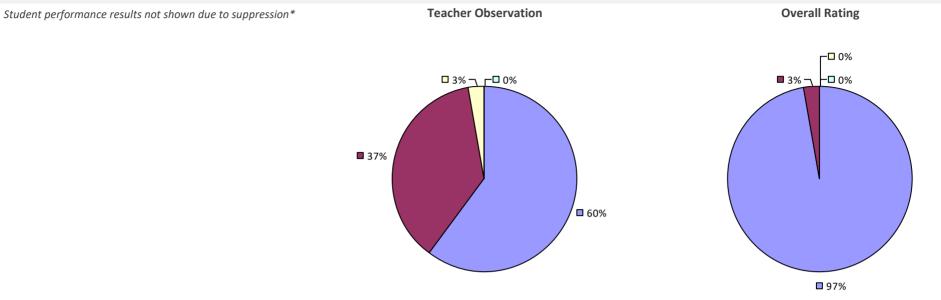

# **ARLINGTON CSD**

### 2022-23 PRINCIPAL EVALUATION RESULTS

Student performance results not shown due to suppression\*