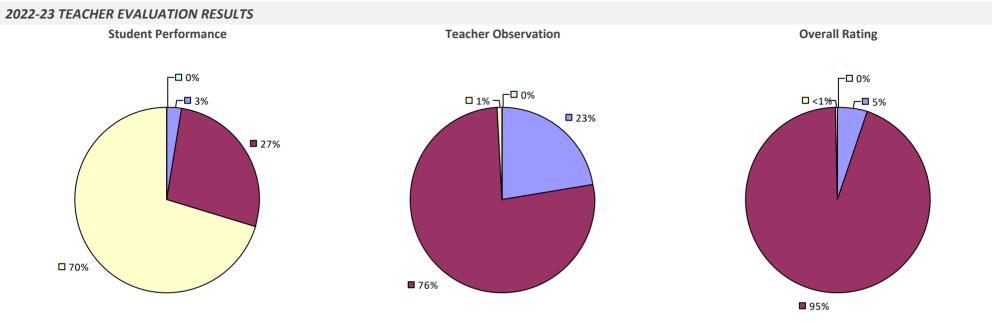

**

#### 2022-23 TEACHER EVALUATION RESULTS







## JASPER-TROUPSBURG CSD

## 2022-23 TEACHER EVALUATION RESULTS



## JEFFER-LEWIS-HAMIL-HERK-ONEIDA BOCES

## 2022-23 TEACHER EVALUATION RESULTS



2022-23 PRINCIPAL EVALUATION RESULTS



## JERICHO UFSD



#### 2022-23 PRINCIPAL EVALUATION RESULTS



\* Data is suppressed if 100% of teachers/principals received the same rating or if the total teachers/principals in an LEA is less than five.

## JOHNSBURG CSD

2022-23 TEACHER EVALUATION RESULTS NOT SHOWN DUE TO SUPPRESSION\*

# JOHNSON CITY CSD

## 2022-23 TEACHER EVALUATION RESULTS



## JOHNSTOWN CITY SD

## 2022-23 TEACHER EVALUATION RESULTS



## 2022-23 PRINCIPAL EVALUATION RESULTS



### JORDAN-ELBRIDGE CSD

#### 2022-23 TEACHER EVALUATION RESULTS



### **KATONAH-LEWISBORO UFSD**



2022-23 PRINCIPAL EVALUATION RESULTS



### **KEENE CSD**

#### **2022-23 TEACHER EVALUATION RESULTS**



#### 2022-23 PRINCIPAL EVALUATION RESULTS NOT SUBMITTED

# **KENDALL CSD**



### **KENMORE-TONAWANDA UFSD**



### 2022-23 PRINCIPAL EVALUATION RESULTS



# **KINDERHOOK CSD**

### 2022-23 TEACHER EVALUATION RESULTS



# **KINGS PARK CSD**



## **KINGSTON CITY SD**



### 2022-23 PRINCIPAL EVALUATION RESULTS





### **KIRYAS JOEL VILLAGE UFSD**



# LA FARGEVILLE CSD

### 2022-23 TEACHER EVALUATION RESULTS



### LACKAWANNA CITY SD



# LAFAYETTE CSD

### 2022-23 TEACHER EVALUATION RESULTS



# LAKE GEORGE CSD

### 2022-23 TEACHER EVALUATION RESULTS



# LAKE PLACID CSD

#### 2022-23 TEACHER EVALUATION RESULTS



# LAKE PLEASANT CSD



### 2022-23 PRINCIPAL EVALUATION RESULTS NOT