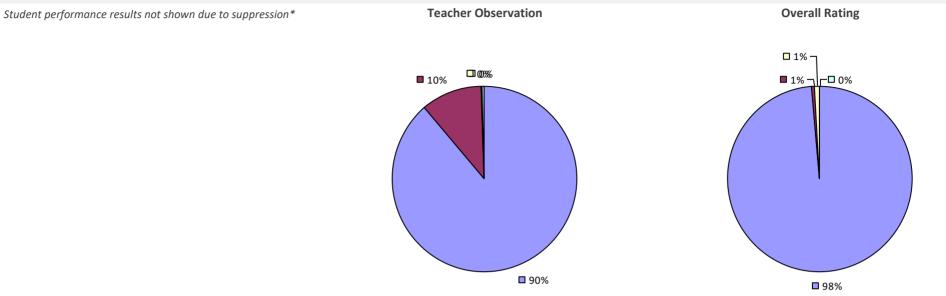

# **ALBANY CITY SD**

### 2022-23 PRINCIPAL EVALUATION RESULTS

Student performance results not shown due to suppression\*