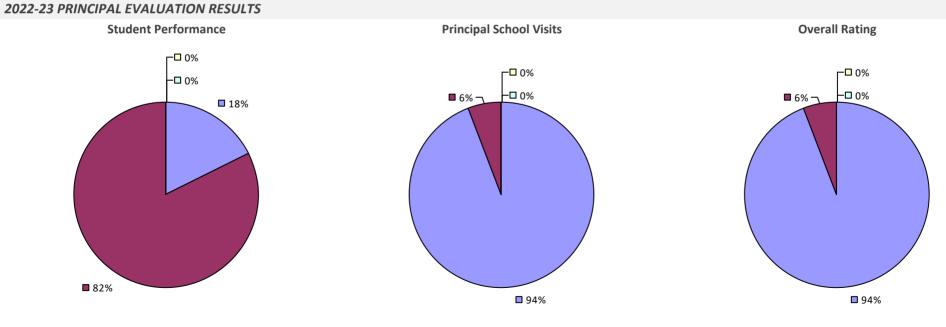

# **ALBANY CITY SD**

### 2022-23 PRINCIPAL EVALUATION RESULTS

Student performance results not shown due to suppression\*