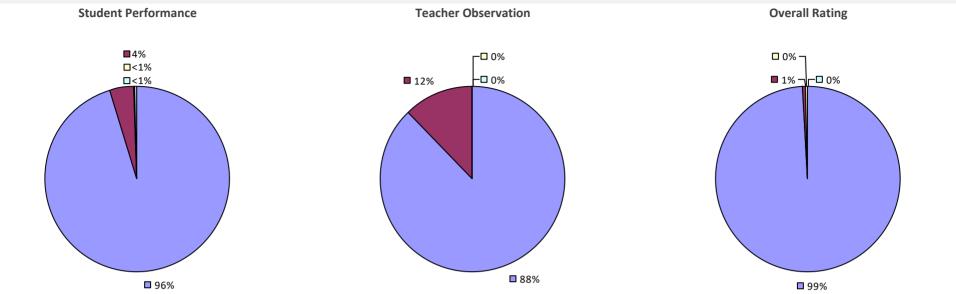

to suppression\*



# **WEBSTER CSD**

#### 2022-23 TEACHER EVALUATION RESULTS



# WEEDSPORT CSD

### 2022-23 TEACHER EVALUATION RESULTS



# WELLS CSD

#### 2022-23 TEACHER EVALUATION RESULTS



# WELLSVILLE CSD

#### 2022-23 TEACHER EVALUATION RESULTS



### WEST BABYLON UFSD

### 2022-23 TEACHER EVALUATION RESULTS





\* Data is suppressed if 100% of teachers/principals received the same rating or if the total teachers/principals in an LEA is less than five.

### WEST CANADA VALLEY CSD

#### 2022-23 TEACHER EVALUATION RESULTS



### WEST GENESEE CSD

### 2022-23 TEACHER EVALUATION RESULTS



### WEST HEMPSTEAD UFSD

### 2022-23 TEACHER EVALUATION RESULTS



### WEST IRONDEQUOIT CSD

### 2022-23 TEACHER EVALUATION RESULTS



### WEST ISLIP UFSD

### 2022-23 TEACHER EVALUATION RESULTS



### 2022-23 PRINCIPAL EVALUATION RESULTS

Student performance results not shown due to suppression\*



Overall results not shown due to suppression\*

### WEST SENECA CSD

#### 2022-23 TEACHER EVALUATION RESULTS



# WEST VALLEY CSD



### WESTBURY UFSD

### 2022-23 TEACHER EVALUATION RESULTS **Student Performance Teacher Observation Overall Rating** ┌─□ 0% ┌□ 0% ┌□ 0% -0% -0% ┌┛2% **1**7% **1**9% **2**3% **7**5% **8**1% 83%

#### 2022-23 PRINCIPAL EVALUATION RESULTS



Principal school visit results not shown due to suppression\* Overall results not shown due to suppression\*



### WESTCHESTER BOCES



### WESTERN SUFFOLK BOCES



#### 2022-23 PRINCIPAL EVALUATION RESULTS

Student performance results not shown due to suppression\*



### **WESTFIELD CSD**



### WESTHAMPTON BEACH UFSD