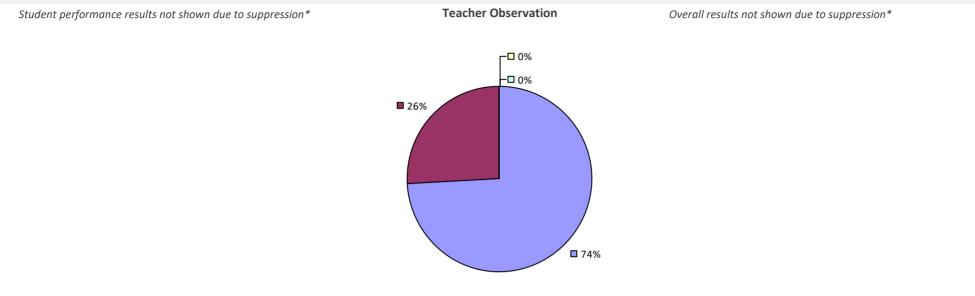

### 2022-23 PRINCIPAL EVALUATION RESULTS

Student performance results not shown due to suppression\*