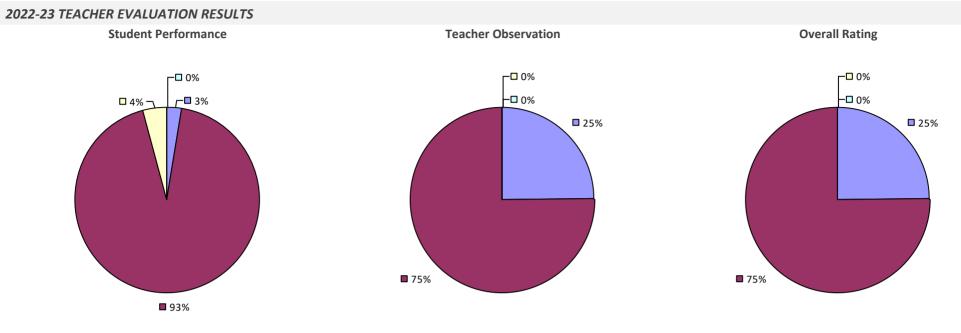

ISON CSD**

# 2022-23 TEACHER EVALUATION RESULTS Student performance results not shown due to suppression\* Teacher Observation



#### 2022-23 PRINCIPAL EVALUATION RESULTS NOT SHOWN DUE TO SUPPRESSION\*

**Overall Rating** 

## **MADISON-ONEIDA BOCES**



## MADRID-WADDINGTON CSD



## MAHOPAC CSD



**80%** 

## MAINE-ENDWELL CSD

#### 2022-23 TEACHER EVALUATION RESULTS



## **MALONE CSD**



#### 2022-23 PRINCIPAL EVALUATION RESULTS NOT SUBMITTED

## **MALVERNE UFSD**

#### 2022-23 TEACHER EVALUATION RESULTS



## MAMARONECK UFSD

#### 2022-23 TEACHER EVALUATION RESULTS



#### 2022-23 PRINCIPAL EVALUATION RESULTS



## MANCHESTER-SHORTSVILLE CSD (RED JACK

#### 2022-23 TEACHER EVALUATION RESULTS



## **MANHASSET UFSD**

#### 2022-23 TEACHER EVALUATION RESULTS



## **MARATHON CSD**



## MARCELLUS CSD

#### 2022-23 TEACHER EVALUATION RESULTS



## MARGARETVILLE CSD



## **MARION CSD**

#### 2022-23 TEACHER EVALUATION RESULTS



## MARLBORO CSD

#### 2022-23 TEACHER EVALUATION RESULTS



## MASSAPEQUA UFSD

#### 2022-23 TEACHER EVALUATION RESULTS



#### 2022-23 PRINCIPAL EVALUATION RESULTS





Overall results not shown due to suppression\*



## **MASSENA CSD**





\* Data is suppressed if 100% of teachers/principals received the same rating or if the total teachers/principals in an LEA is less than five.

## MATTITUCK-CUTCHOGUE UFSD



## **MAYFIELD CSD**

## 

## **MCGRAW CSD**

#### 2022-23 TEACHER EVALUATION RESULTS



## **MECHANICVILLE CITY SD**

#### 2022-23 TEACHER EVALUATION RESULTS



## **MEDINA CSD**

#### 2022-23 TEACHER EVALUATION RESULTS



## **MENA