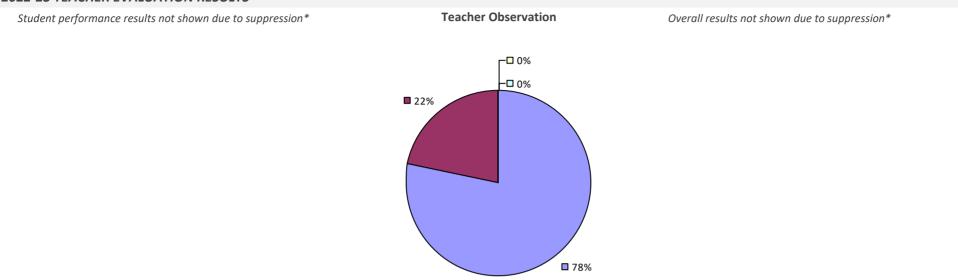

### 2022-23 PRINCIPAL EVALUATION RESULTS

Student performance results not shown due to suppression\*