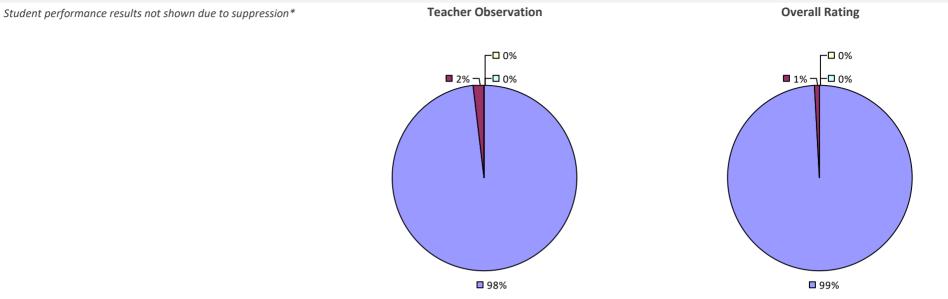

### 2022-23 PRINCIPAL EVALUATION RESULTS

Student performance results not shown due to suppression\*