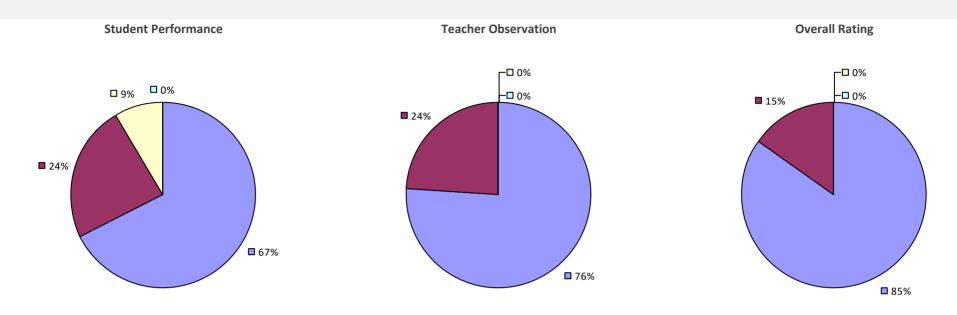

# **ARLINGTON CSD**

### 2022-23 PRINCIPAL EVALUATION RESULTS

Student performance results not shown due to suppression\*