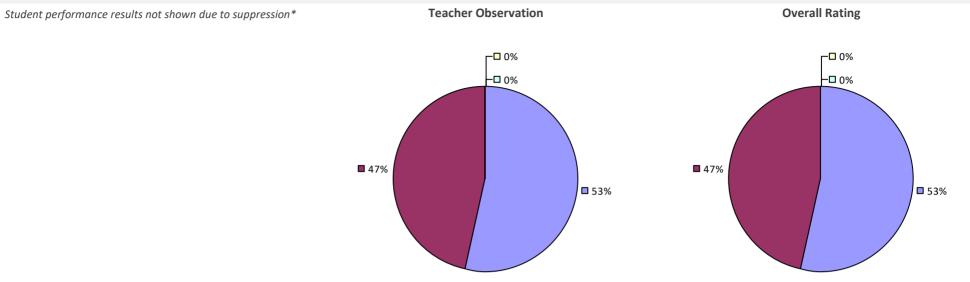

due to suppression\*



### WESTCHESTER BOCES



### WESTERN SUFFOLK BOCES



#### 2022-23 PRINCIPAL EVALUATION RESULTS

Student performance results not shown due to suppression\*



### **WESTFIELD CSD**



### WESTHAMPTON BEACH UFSD



# WESTHILL CSD

#### 2022-23 TEACHER EVALUATION RESULTS



### WESTMORELAND CSD



### WHEATLAND-CHILI CSD

#### 2022-23 TEACHER EVALUATION RESULTS



### WHEELERVILLE UFSD

2022-23 TEACHER EVALUATION RESULTS NOT SHOWN DUE TO SUPPRESSION\*

# WHITE PLAINS CITY SD



#### 2022-23 PRINCIPAL EVALUATION RESULTS

Student Performance

Principal school visit results not shown due to suppression\* Overall results not shown due to suppression\*



# WHITEHALL CSD

#### 2022-23 TEACHER EVALUATION RESULTS



# WHITESBORO CSD

### 2022-23 TEACHER EVALUATION RESULTS



# WHITESVILLE CSD



# WHITNEY POINT CSD



### WILLIAM FLOYD UFSD



#### 2022-23 PRINCIPAL EVALUATION RESULTS



Principal school visit results not shown due to suppression\* Overall results not shown due to suppression\*



### WILLIAMSON CSD



### WILLIAMSVILLE CSD

### 2022-23 TEACHER EVALUATION RESULTS



# WILLSBORO CSD

### 2022-23 TEACHER EVALUATION RESULTS



# WILSON CSD

### 2022-23 TEACHER EVALUATION RESULTS



### WINDHAM-ASHLAND-JEWETT CSD



# WINDSOR CSD

# 

### WORCESTER CSD

#### 2022-23 TEACHER EVALUATION RESULTS



### WYANDANCH UFSD



#### 2022-23 PRINCIPAL EVALUATION RESULTS NOT SUBMITTED

### WYNANTSKILL UFSD

### 2022-23 TEACHER EVALUATION RESULTS



# WYOMING CSD

### 2022-23 TEACHER EVALUATION RESULTS



### **YONKERS CITY SD**



### **YORK CSD**

#### 2022