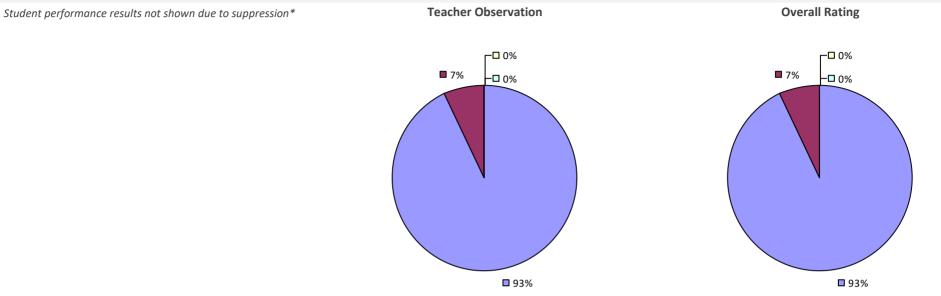

# **ALBANY CITY SD**

### 2022-23 PRINCIPAL EVALUATION RESULTS

Student performance results not shown due to suppression\*