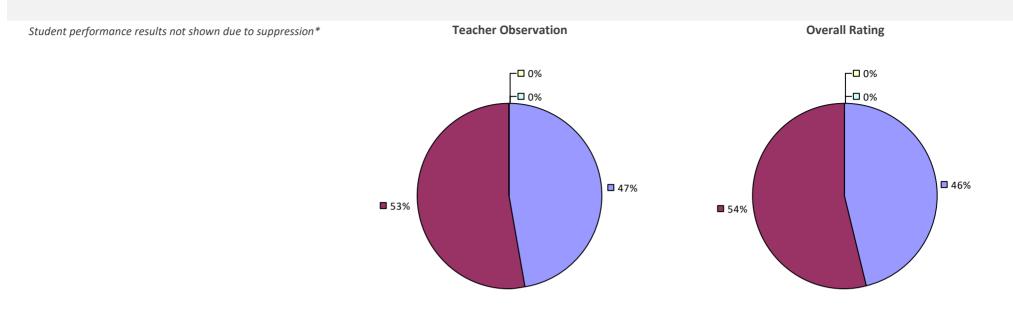

CSD**



#### 2022-23 PRINCIPAL EVALUATION RESULTS NOT SUBMITTED

## **MALVERNE UFSD**

#### 2022-23 TEACHER EVALUATION RESULTS



## MAMARONECK UFSD

#### 2022-23 TEACHER EVALUATION RESULTS



#### 2022-23 PRINCIPAL EVALUATION RESULTS



## MANCHESTER-SHORTSVILLE CSD (RED JACK

#### 2022-23 TEACHER EVALUATION RESULTS



## **MANHASSET UFSD**

#### 2022-23 TEACHER EVALUATION RESULTS



## **MARATHON CSD**



## MARCELLUS CSD

#### 2022-23 TEACHER EVALUATION RESULTS



## MARGARETVILLE CSD



## **MARION CSD**

#### 2022-23 TEACHER EVALUATION RESULTS



## MARLBORO CSD

#### 2022-23 TEACHER EVALUATION RESULTS



## MASSAPEQUA UFSD

#### 2022-23 TEACHER EVALUATION RESULTS



#### 2022-23 PRINCIPAL EVALUATION RESULTS





Overall results not shown due to suppression\*



## **MASSENA CSD**





\* Data is suppressed if 100% of teachers/principals received the same rating or if the total teachers/principals in an LEA is less than five.

## MATTITUCK-CUTCHOGUE UFSD



## **MAYFIELD CSD**

## 

## **MCGRAW CSD**

#### 2022-23 TEACHER EVALUATION RESULTS



## **MECHANICVILLE CITY SD**

#### 2022-23 TEACHER EVALUATION RESULTS



## **MEDINA CSD**

#### 2022-23 TEACHER EVALUATION RESULTS



## **MENANDS UFSD**

#### 2022-23 TEACHER EVALUATION RESULTS



## **MERRICK UFSD**



## **MEXICO CSD**



## MIDDLE COUNTRY CSD

#### 2022-23 TEACHER EVALUATION RESULTS



## MIDDLEBURGH CSD



## **MIDDLETOWN CITY SD**





Student Performance

□ 0%







# **MILFORD CSD**

### 2022-23 TEACHER EVALUATION RESULTS



# MILLBROOK CSD

### 2022-23 TEACHER EVALUATION RESULTS



# **MILLER PLACE U