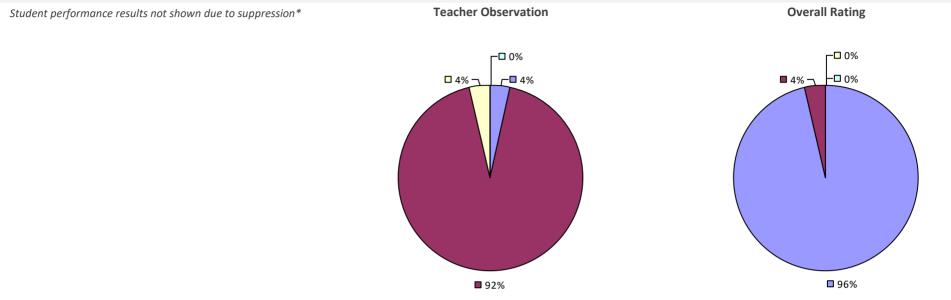

### 2022-23 PRINCIPAL EVALUATION RESULTS

Student performance results not shown due to suppression\*