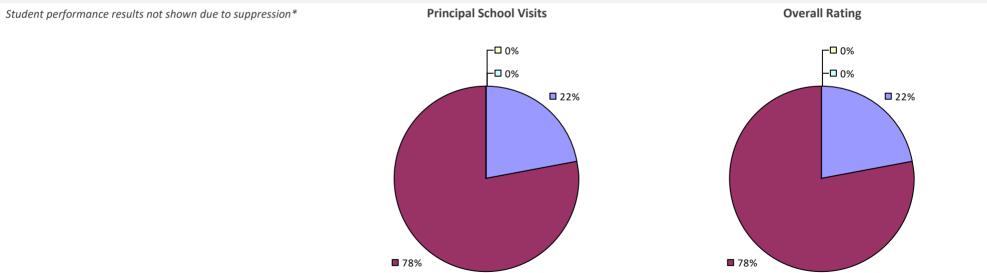

# **ARLINGTON CSD**

### 2022-23 PRINCIPAL EVALUATION RESULTS

Student performance results not shown due to suppression\*