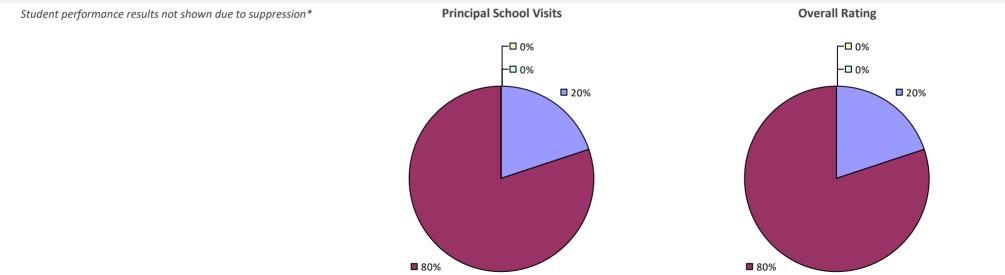

# **ARLINGTON CSD**

### 2022-23 PRINCIPAL EVALUATION RESULTS

Student performance results not shown due to suppression\*