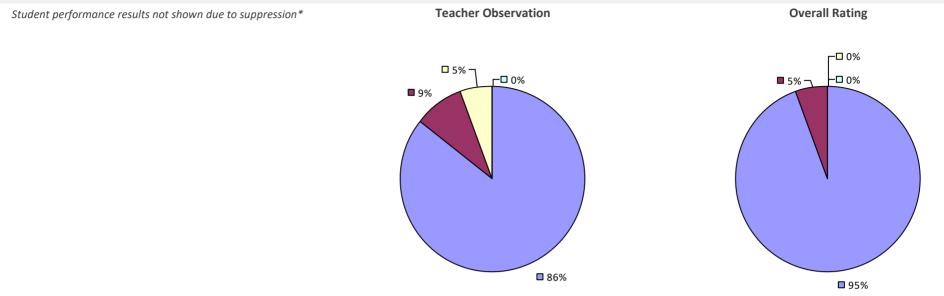

### 2022-23 PRINCIPAL EVALUATION RESULTS NOT SHOWN DUE TO SUPPRESSION\*

### HIGHLY EFFECTIVE EFFECTIVE DEVELOPING INEFFECTIVE