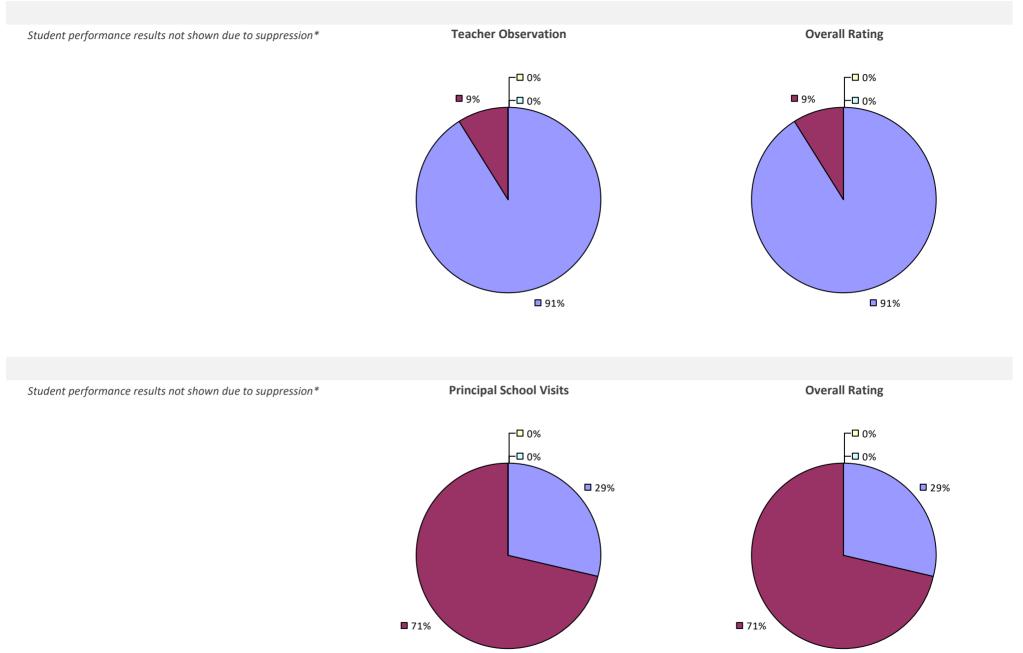

# **ALBANY CITY SD**

### 2022-23 PRINCIPAL EVALUATION RESULTS

Student performance results not shown due to suppression\*