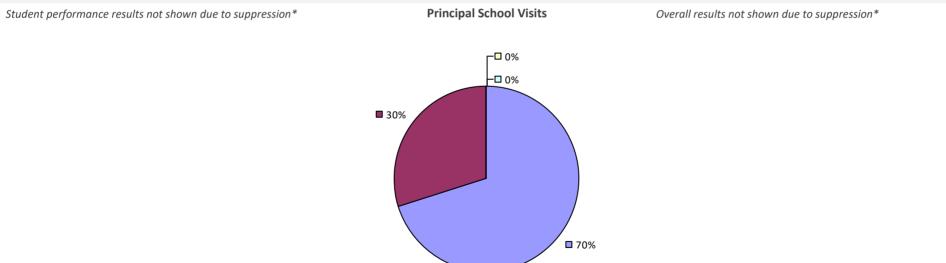

### 2022-23 PRINCIPAL EVALUATION RESULTS

Student performance results not shown due to suppression\*