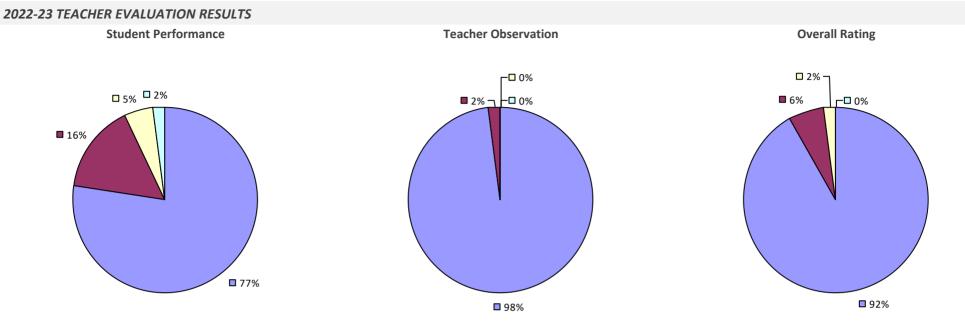

# 2022-23 TEACHER EVALUATION RESULTS



### FONDA-FULTONVILLE CSD



# **FORESTVILLE CSD**



### 2022-23 PRINCIPAL EVALUATION RESULTS NOT SHOWN DUE TO SUPPRESSION\*

#### HIGHLY EFFECTIVE EFFECTIVE DEVELOPING INEFFECTIVE

# FORT ANN CSD



# FORT EDWARD UFSD

# 2022-23 TEACHER EVALUATION RESULTS



# FORT PLAIN CSD



### FRANKFORT-SCHUYLER CSD



# **FRANKLIN CSD**

### 2022-23 TEACHER EVALUATION RESULTS



### FRANKLIN SQUARE UFSD

#### 2022-23 TEACHER EVALUATION RESULTS



### FRANKLIN-ESSEX-HAMILTON BOCES



### FRANKLINVILLE CSD

### 2022-23 TEACHER EVALUATION RESULTS



# **FREDONIA CSD**

### 2022-23 TEACHER EVALUATION RESULTS



# **FREEPORT UFSD**

### **2022-23 TEACHER EVALUATION RESULTS**





62%

**8**7%

### **FREWSBURG CSD**



# **FRIENDSHIP CSD**

# 

# **FRONTIER CSD**



# **FULTON CITY SD**

### 2022-23 TEACHER EVALUATION RESULTS



### **GALWAY CSD**

#### 2022-23 TEACHER EVALUATION RESULTS



# **GANANDA CSD**

### 2022-23 TEACHER EVALUATION RESULTS



### **GARDEN CITY UFSD**

### 2022-23 TEACHER EVALUATION RESULTS



# **GARRISON UFSD**

### 2022-23 TEACHER EVALUATION RESULTS



# **GATES CHILI CSD**





### **GENERAL BROWN CSD**



### **GENESEE VALLEY BOCES**

#### 2022-23 TEACHER EVALUATION RESULTS



### **GENESEE VALLEY CSD**



# **GENESEO CSD**

#### 2022-23 TEACHER EVALUATION RESULTS



# **GENEVA CITY SD**

### 2022-23 TEACHER EVALUATION RESULTS



### **GEORGE JUNIOR REPUBLIC UFSD**

### 2022-23 TEACHER EVALUATION RESULTS



### 2022-23 PRINCIPAL EVALUATION RESULTS NOT SUBMITTED

### **GERMANTOWN CSD**



### **GILBERTSVILLE-MOUNT UPTON C