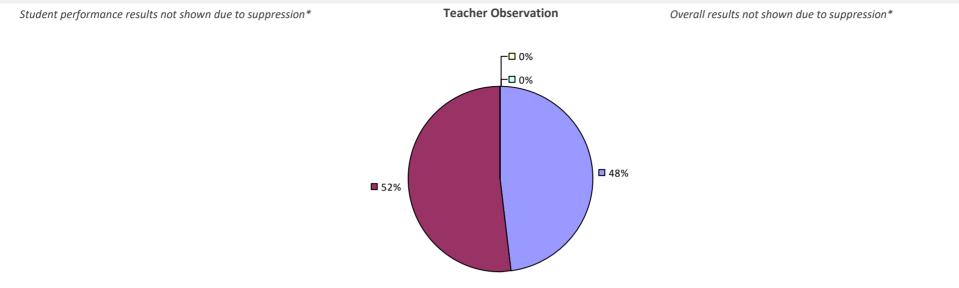

### 2022-23 TEACHER EVALUATION RESULTS

### 2022-23 PRINCIPAL EVALUATION RESULTS NOT SUBMITTED