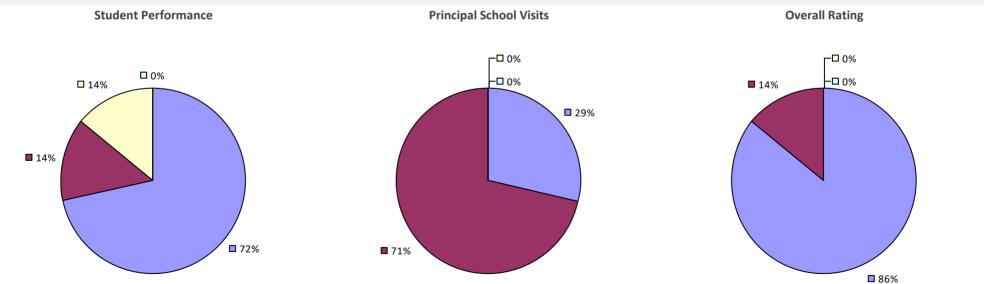

# **ALBANY CITY SD**

### 2022-23 PRINCIPAL EVALUATION RESULTS

Student performance results not shown due to suppression\*