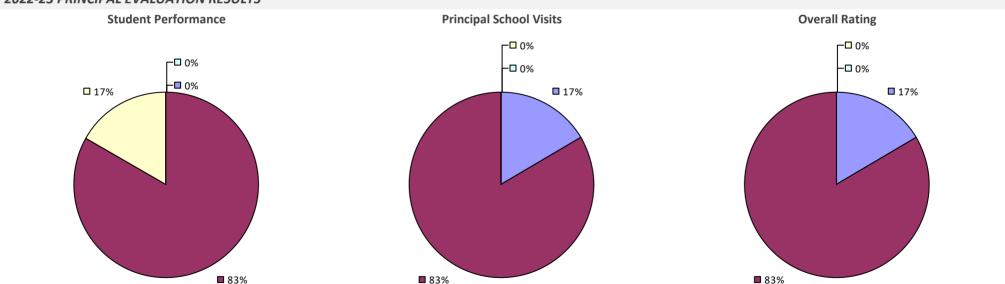

### 2022-23 PRINCIPAL EVALUATION RESULTS

Student performance results not shown due to suppression\*