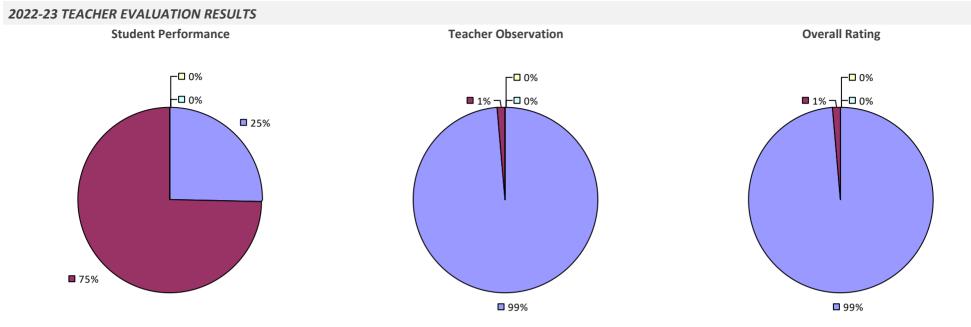

ATION RESULTS NOT SHOWN DUE TO SUPPRESSION\*

### **GREENBURGH-GRAHAM UFSD**



### 2022-23 PRINCIPAL EVALUATION RESULTS NOT SUBMITTED

# **GREENBURGH-NORTH CASTLE UFSD**



# **GREENE CSD**

### 2022-23 TEACHER EVALUATION RESULTS



# **GREENPORT UFSD**

### 2022-23 TEACHER EVALUATION RESULTS



# **GREENVILLE CSD**



# **GREENWICH CSD**

### 2022-23 TEACHER EVALUATION RESULTS



# **GREENWOOD LAKE UFSD**

### 2022-23 TEACHER EVALUATION RESULTS



# **GROTON CSD**



# **GUILDERLAND CSD**

# 2022-23 TEACHER EVALUATION RESULTS **Student Performance Teacher Observation Overall Rating** ┌□ 0% ┌□ 0% □ 0% ■ 1% ¬ - □ 0% -0% ■ 1% ¬ - □ 0% **5**0% **5**0% **9**9% **9**9%

### 2022-23 PRINCIPAL EVALUATION RESULTS





# HADLEY-LUZERNE CSD

### 2022-23 TEACHER EVALUATION RESULTS



# HALDANE CSD



# HALF HOLLOW HILLS CSD



# HAMBURG CSD

### 2022-23 TEACHER EVALUATION RESULTS





# **HAMILTON CSD**

### 2022-23 TEACHER EVALUATION RESULTS



# HAMILTON-FULTON-MONTGOMERY BOCES

### **2022-23 TEACHER EVALUATION RESULTS**



### 2022-23 PRINCIPAL EVALUATION RESULTS



# HAMMOND CSD



# HAMMONDSPORT CSD

### 2022-23 TEACHER EVALUATION RESULTS



# HAMPTON BAYS UFSD



# HANCOCK CSD

### 2022-23 TEACHER EVALUATION RESULTS



# HANNIBAL CSD

### 2022-23 TEACHER EVALUATION RESULTS



# HARBORFIELDS CSD

### 2022-23 TEACHER EVALUATION RESULTS



# HARPURSVILLE CSD

### 2022-23 TEACHER EVALUATION RESULTS



# HARRISON CSD

83%





\* Data is suppressed if 100% of teachers/principals received the same rating or if the total teachers/principals in an LEA is less than five.

# HARRISVILLE