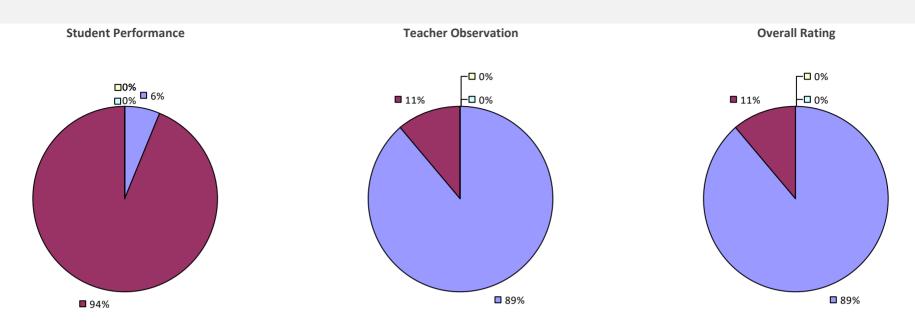

TEACHER EVALUATION RESULTS



### 2022-23 PRINCIPAL EVALUATION RESULTS

Student performance results not shown due to suppression\*



Overall results not shown due to suppression\*

### WEST SENECA CSD

#### 2022-23 TEACHER EVALUATION RESULTS



# WEST VALLEY CSD



### WESTBURY UFSD

### 2022-23 TEACHER EVALUATION RESULTS **Student Performance Teacher Observation Overall Rating** ┌─□ 0% ┌□ 0% ┌□ 0% -0% -0% ┌┛2% **1**7% **1**9% **2**3% **7**5% **8**1% 83%

#### 2022-23 PRINCIPAL EVALUATION RESULTS



Principal school visit results not shown due to suppression\* Overall results not shown due to suppression\*



### WESTCHESTER BOCES



### WESTERN SUFFOLK BOCES



#### 2022-23 PRINCIPAL EVALUATION RESULTS

Student performance results not shown due to suppression\*



### **WESTFIELD CSD**



### WESTHAMPTON BEACH UFSD



# WESTHILL CSD

#### 2022-23 TEACHER EVALUATION RESULTS



### WESTMORELAND CSD



### WHEATLAND-CHILI CSD

#### 2022-23 TEACHER EVALUATION RESULTS



### WHEELERVILLE UFSD

2022-23 TEACHER EVALUATION RESULTS NOT SHOWN DUE TO SUPPRESSION\*

# WHITE PLAINS CITY SD



#### 2022-23 PRINCIPAL EVALUATION RESULTS

Student Performance

Principal school visit results not shown due to suppression\* Overall results not shown due to suppression\*



# WHITEHALL CSD

#### 2022-23 TEACHER EVALUATION RESULTS



# WHITESBORO CSD

### 2022-23 TEACHER EVALUATION RESULTS



# WHITESVILLE CSD



# WHITNEY POINT CSD



### WILLIAM FLOYD UFSD



#### 2022-23 PRINCIPAL EVALUATION RESULTS



Principal school visit results not shown due to suppression\* Overall results not shown du