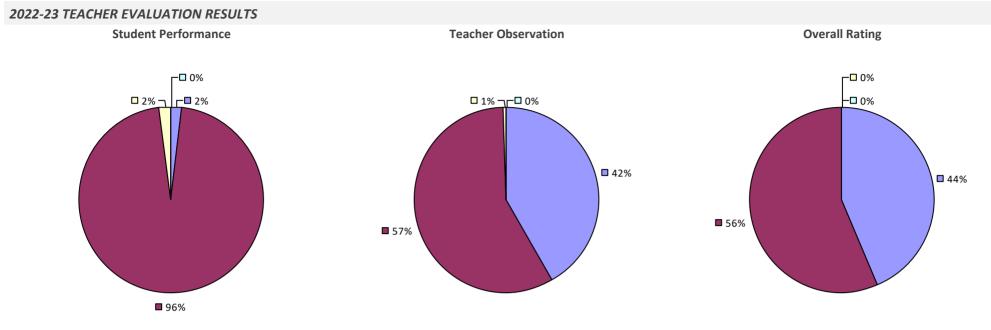

R EVALUATION RESULTS



### **GOWANDA CSD**

#### 2022-23 TEACHER EVALUATION RESULTS



### **GRAND ISLAND CSD**

#### 2022-23 TEACHER EVALUATION RESULTS



### 2022-23 PRINCIPAL EVALUATION RESULTS



### **GRANVILLE CSD**

### 2022-23 TEACHER EVALUATION RESULTS



### 2022-23 PRINCIPAL EVALUATION RESULTS NOT SUBMITTED

### **GREAT NECK UFSD**



### 2022-23 PRINCIPAL EVALUATION RESULTS

Student performance results not shown due to suppression\*

Principal School Visits

Overall results not shown due to suppression\*



### **GREATER SOUTHERN TIER BOCES**



2022-23 PRINCIPAL EVALUATION RESULTS



# **GREECE CSD**

### 2022-23 TEACHER EVALUATION RESULTS



### 2022-23 PRINCIPAL EVALUATION RESULTS



### **GREEN ISLAND UFSD**

### 2022-23 TEACHER EVALUATION RESULTS



# **GREENBURGH CSD**



2022-23 TEACHER EVALUATION RESULTS NOT SHOWN DUE TO SUPPRESSION\*

### **GREENBURGH-GRAHAM UFSD**



### 2022-23 PRINCIPAL EVALUATION RESULTS NOT SUBMITTED

# **GREENBURGH-NORTH CASTLE UFSD**



# **GREENE CSD**

### 2022-23 TEACHER EVALUATION RESULTS



# **GREENPORT UFSD**

### 2022-23 TEACHER EVALUATION RESULTS



# **GREENVILLE CSD**



# **GREENWICH CSD**

### 2022-23 TEACHER EVALUATION RESULTS



# **GREENWOOD LAKE UFSD**

### 2022-23 TEACHER EVALUATION RESULTS



# **GROTON CSD**



# **GUILDERLAND CSD**

# 2022-23 TEACHER EVALUATION RESULTS **Student Performance Teacher Observation Overall Rating** ┌□ 0% ┌□ 0% □ 0% ■ 1% ¬ - □ 0% -0% ■ 1% ¬ - □ 0% **5**0% **5**0% **9**9% **9**9%

### 2022-23 PRINCIPAL EVALUATION RESULTS





# HADLEY-LUZERNE CSD

### 2022-23 TEACHER EVALUATION RES