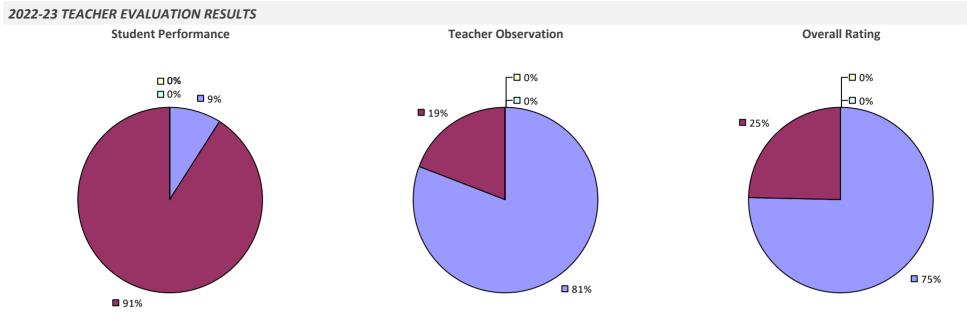

EN-COMSEWOGUE UFSD**

#### 2022-23 TEACHER EVALUATION RESULTS



## **BROOME-DELAWARE-TIOGA BOCES**



#### 2022-23 PRINCIPAL EVALUATION RESULTS



## **BRUNSWICK CSD (BRITTONKILL)**

#### 2022-23 TEACHER EVALUATION RESULTS



## **BRUSHTON-MOIRA CSD**

#### 2022-23 TEACHER EVALUATION RESULTS



# **BUFFALO CITY SD**



#### 2022-23 PRINCIPAL EVALUATION RESULTS

Student performance results not shown due to suppression\*



## **BURNT HILLS-BALLSTON LAKE CSD**

## 2022-23 TEACHER EVALUATION RESULTS



# **BYRAM HILLS CSD**



# **BYRON-BERGEN CSD**

## 2022-23 TEACHER EVALUATION RESULTS



# **CAIRO-DURHAM CSD**

#### 2022-23 TEACHER EVALUATION RESULTS





**Overall Rating** 

## **CALEDONIA-MUMFORD CSD**

#### 2022-23 TEACHER EVALUATION RESULTS



# **CAMBRIDGE CSD**



# **CAMDEN CSD**



# **CAMPBELL-SAVONA CSD**



# **CANAJOHARIE CSD**

## 2022-23 TEACHER EVALUATION RESULTS



# **CANANDAIGUA CITY SD**

## 2022-23 TEACHER EVALUATION RESULTS



# CANASERAGA CSD



# **CANASTOTA CSD**

## 2022-23 TEACHER EVALUATION RESULTS



# **CANDOR CSD**



## **CANISTEO-GREENWOOD CSD**

### 2022-23 TEACHER EVALUATION RESULTS



# **CANTON CSD**

#### 2022-23 TEACHER EVALUATION RESULTS



# **CAPITAL REGION BOCES**



## 2022-23 PRINCIPAL EVALUATION RESULTS



83%

# CARLE PLACE UFSD



# **CARMEL CSD**



# **CARTHAGE CSD**

## 2022-23 TEACHER EVALUATION RESULTS



## 2022-23 PRINCIPAL EVALUATION RESULTS

Student performance results not shown due to suppression\*



# CASSADAGA VALLEY CSD

#### 2022-23 TEACHER EVALUATION RESULTS



# **CATO-MERIDIAN CSD**

## 2022-23 TEACHER EVALUA