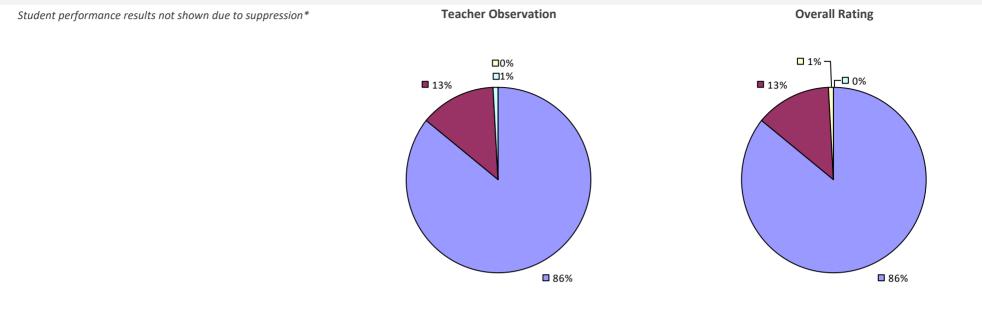

TS



# PEARL RIVER UFSD



# **PEEKSKILL CITY SD**



## **PELHAM UFSD**

### 2022-23 TEACHER EVALUATION RESULTS



## **PEMBROKE CSD**



# **PENFIELD CSD**

#### 2022-23 TEACHER EVALUATION RESULTS



# PENN YAN CSD

#### 2022-23 TEACHER EVALUATION RESULTS



# **PERRY CSD**



# **PERU CSD**

#### 2022-23 TEACHER EVALUATION RESULTS



### PHELPS-CLIFTON SPRINGS CSD

#### 2022-23 TEACHER EVALUATION RESULTS



# **PHOENIX CSD**

#### 2022-23 TEACHER EVALUATION RESULTS



# **PINE BUSH CSD**



**7**9%



**Overall Rating** 

#### 2022-23 PRINCIPAL EVALUATION RESULTS

**7**7%

Student Performance





86%

# **PINE PLAINS CSD**



### PINE VALLEY CSD (SOUTH DAYTON)



# **PITTSFORD CSD**

## 2022-23 TEACHER EVALUATION RESULTS



# **PLAINEDGE UFSD**

## 2022-23 TEACHER EVALUATION RESULTS



#### 2022-23 PRINCIPAL EVALUATION RESULTS



## PLAINVIEW-OLD BETHPAGE CSD

#### 2022-23 TEACHER EVALUATION RESULTS



#### 2022-23 PRINCIPAL EVALUATION RESULTS

Student performance results not shown due to suppression\*



Overall results not shown due to suppression\*



# **PLATTSBURGH CITY SD**

#### 2022-23 TEACHER EVALUATION RESULTS



# PLEASANTVILLE UFSD

#### 2022-23 TEACHER EVALUATION RESULTS



# **POCANTICO HILLS CSD**

#### 2022-23 TEACHER EVALUATION RESULTS



# **POLAND CSD**

#### 2022-23 TEACHER EVALUATION RESULTS



# **PORT BYRON CSD**



# **PORT CHESTER-RYE UFSD**

## 2022-23 TEACHER EVALUATION RESULTS



#### 2022-23 PRINCIPAL EVALUATION RESULTS



# PORT JEFFERSON UFSD

#### 2022-23 TEACHER EVALUATION RESULTS



# **PORT JERVIS CITY SD**

#### 2022-23 TEACHER EVALU