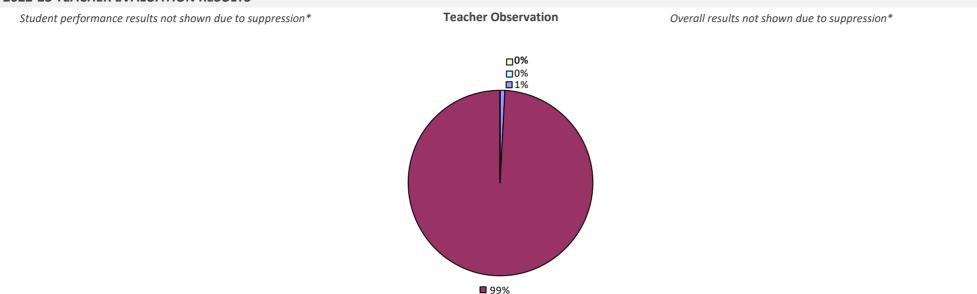

### 2022-23 TEACHER EVALUATION RESULTS

### 2022-23 PRINCIPAL EVALUATION RESULTS NOT SUBMITTED