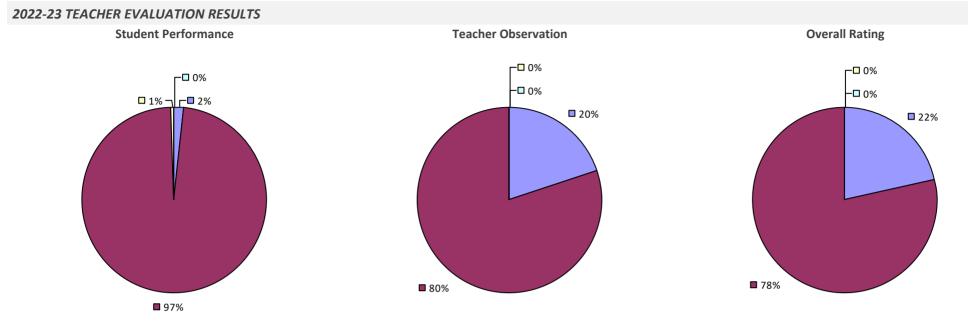

-23 PRINCIPAL EVALUATION RESULTS



# SCHENEVUS CSD



#### 2022-23 PRINCIPAL EVALUATION RESULTS NOT SUBMITTED

# SCHODACK CSD



# **SCHOHARIE CSD**

#### 2022-23 TEACHER EVALUATION RESULTS



## SCHUYLERVILLE CSD

#### 2022-23 TEACHER EVALUATION RESULTS



# **SCIO CSD**

#### 2022-23 TEACHER EVALUATION RESULTS



### SCOTIA-GLENVILLE CSD

### 2022-23 TEACHER EVALUATION RESULTS



### 2022-23 PRINCIPAL EVALUATION RESULTS



# SEAFORD UFSD



# SENECA FALLS CSD



### SHARON SPRINGS CSD

#### 2022-23 TEACHER EVALUATION RESULTS



## SHELTER ISLAND UFSD



### SHENENDEHOWA CSD

**9**2%



**0**92%

**9**2%

### SHERBURNE-EARLVILLE CSD



# SHERMAN CSD

### 2022-23 TEACHER EVALUATION RESULTS



# **SHERRILL CITY SD**

### 2022-23 TEACHER EVALUATION RESULTS



### SHOREHAM-WADING RIVER CSD



## SIDNEY CSD



# SILVER CREEK CSD

### 2022-23 TEACHER EVALUATION RESULTS



# **SKANEATELES CSD**

### 2022-23 TEACHER EVALUATION RESULTS



## **SMITHTOWN CSD**

#### 2022-23 TEACHER EVALUATION RESULTS



### 2022-23 PRINCIPAL EVALUATION RESULTS



# SODUS CSD

#### 2022-23 TEACHER EVALUATION RESULTS



# **SOLVAY UFSD**



## **SOMERS CSD**



# SOUTH COLONIE CSD

### 2022-23 TEACHER EVALUATION RESULTS



# SOUTH COUNTRY CSD

#### **2022-23 TEACHER EVALUATION RESULTS**



2022-23 PRINCIPAL EVALUATION RESULTS



### SOUTH GLENS FALLS CSD

#### 2022-23 TEACHER EVALUATION RESULTS



### SOUTH HUNTINGTON UFSD

#### 2022-23 TEACHER EVALUATION RESULTS



#### 2022-23 PRINCIPAL EVALUATION RESULTS



# SOUTH JEFFERSON CSD



# SOUTH KORTRIGHT CSD

#### **2022-23 TEACHER EVALUATION RESULTS**