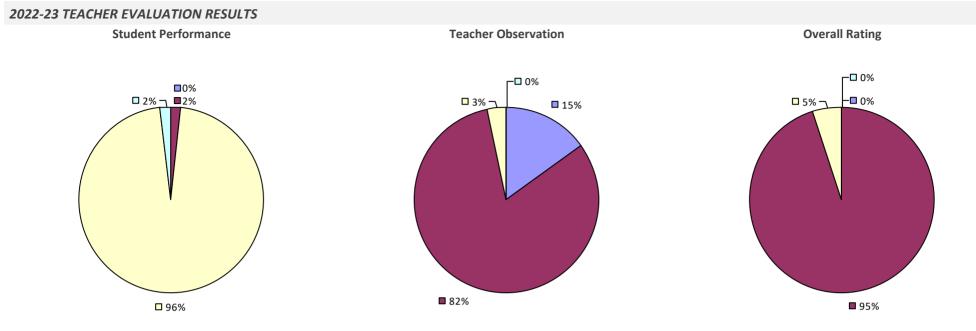

ce

Principal school visit results not shown due to suppression\* Overall results not shown due to suppression\*



# WHITEHALL CSD

#### 2022-23 TEACHER EVALUATION RESULTS



# WHITESBORO CSD

### 2022-23 TEACHER EVALUATION RESULTS



# WHITESVILLE CSD



# WHITNEY POINT CSD



### WILLIAM FLOYD UFSD



#### 2022-23 PRINCIPAL EVALUATION RESULTS



Principal school visit results not shown due to suppression\* Overall results not shown due to suppression\*



### WILLIAMSON CSD



### WILLIAMSVILLE CSD

### 2022-23 TEACHER EVALUATION RESULTS



# WILLSBORO CSD

### 2022-23 TEACHER EVALUATION RESULTS



# WILSON CSD

### 2022-23 TEACHER EVALUATION RESULTS



### WINDHAM-ASHLAND-JEWETT CSD



# WINDSOR CSD

# 

### WORCESTER CSD

#### 2022-23 TEACHER EVALUATION RESULTS



### WYANDANCH UFSD



#### 2022-23 PRINCIPAL EVALUATION RESULTS NOT SUBMITTED

### WYNANTSKILL UFSD

### 2022-23 TEACHER EVALUATION RESULTS



# WYOMING CSD

### 2022-23 TEACHER EVALUATION RESULTS



### **YONKERS CITY SD**



### **YORK CSD**

#### 2022-23 TEACHER EVALUATION RESULTS



### **YORKSHIRE-PIONEER CSD**

#### 2022-23 TEACHER EVALUATION RESULTS



# **YORKTOWN CSD**

#### 2022-23 TEACHER EVALUATION RESULTS