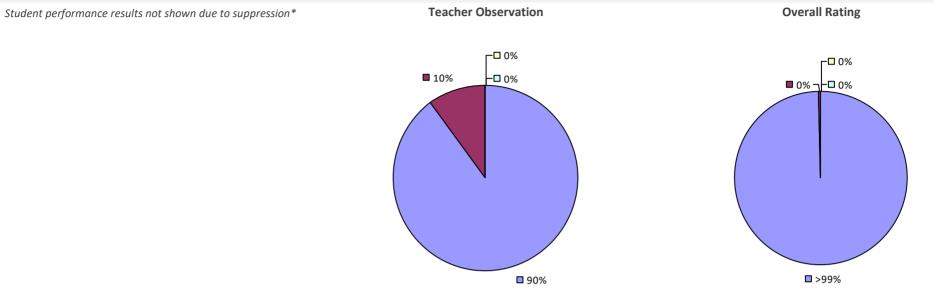

### 2022-23 PRINCIPAL EVALUATION RESULTS

Student performance results not shown due to suppression\*