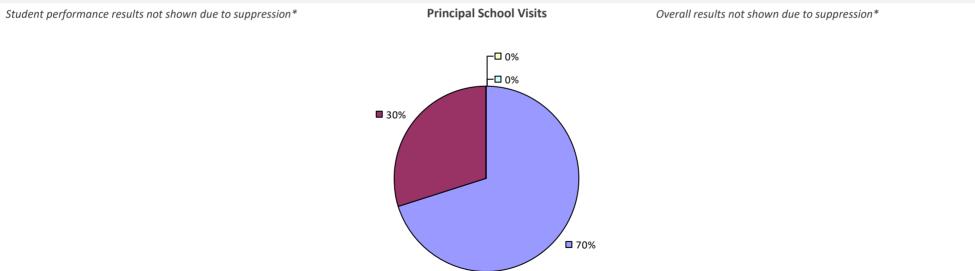

### 2022-23 PRINCIPAL EVALUATION RESULTS

Student performance results not shown due to suppression\*