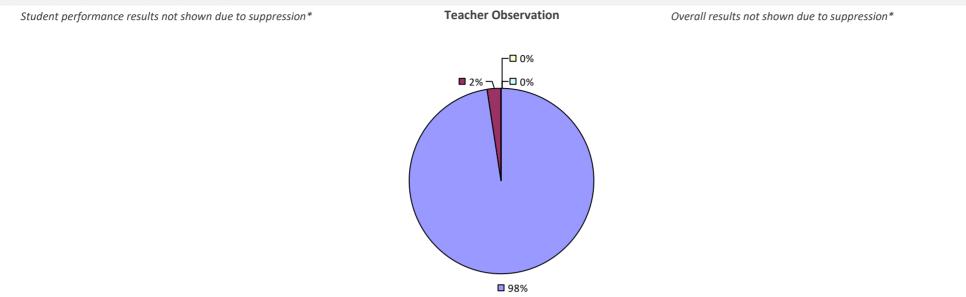

### 2022-23 PRINCIPAL EVALUATION RESULTS

Student performance results not shown due to suppression\*