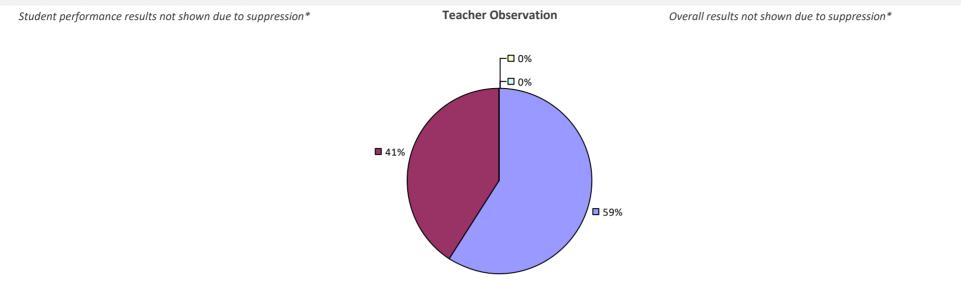

# 2022-23 TEACHER EVALUATION RESULTS Student performance results not shown due to suppression\* Cecher Observation Overall results not shown due to suppression\*