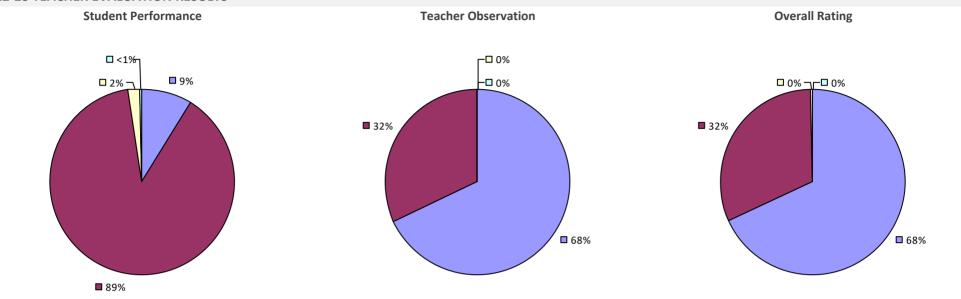

SD AT JAMESTOWN

### 2022-23 TEACHER EVALUATION RESULTS



# SPACKENKILL UFSD



## SPENCERPORT CSD

### 2022-23 TEACHER EVALUATION RESULTS



### 2022-23 PRINCIPAL EVALUATION RESULTS



### SPENCER-VAN ETTEN CSD



# **SPRINGS UFSD**

### 2022-23 TEACHER EVALUATION RESULTS



### 2022-23 PRINCIPAL EVALUATION RESULTS NOT SUBMITTED

## SPRINGVILLE-GRIFFITH INST CSD



### **ST LAWRENCE-LEWIS BOCES**

### 2022-23 TEACHER EVALUATION RESULTS



#### 2022-23 PRINCIPAL EVALUATION RESULTS



# **ST REGIS FALLS CSD**



# **STAMFORD CSD**

### 2022-23 TEACHER EVALUATION RESULTS



# **STARPOINT CSD**

### 2022-23 TEACHER EVALUATION RESULTS



### **STILLWATER CSD**



### **STOCKBRIDGE VALLEY CSD**

#### 2022-23 TEACHER EVALUATION RESULTS



# SUFFERN CSD

#### 2022-23 TEACHER EVALUATION RESULTS



#### 2022-23 PRINCIPAL EVALUATION RESULTS

Student performance results not shown due to suppression\*



# **SULLIVAN BOCES**



### SULLIVAN WEST CSD

#### 2022-23 TEACHER EVALUATION RESULTS



2022-23 TEACHER EVALUATION RESULTS NOT SHOWN DUE TO SUPPRESSION\*

# SWEET HOME CSD



# SYOSSET CSD

#### 2022-23 TEACHER EVALUATION RESULTS



#### 2022-23 PRINCIPAL EVALUATION RESULTS



# SYRACUSE CITY SD



# **TACONIC HILLS CSD**



### THOUSAND ISLANDS CSD

#### 2022-23 TEACHER EVALUATION RESULTS



## THREE VILLAGE CSD

#### 2022-23 TEACHER EVALUATION RESULTS



## **TICONDEROGA CSD**

### 2022-23 TEACHER EVALUATION RESULTS



# **TIOGA CSD**



### **TOMPKINS-SENECA-TIOGA BOCES**



### **TONAWANDA CITY SD**

#### 2022-23 TEACHER EVALUATION RESULTS



### TOWN OF WEBB UFSD



# **TRI-VAL