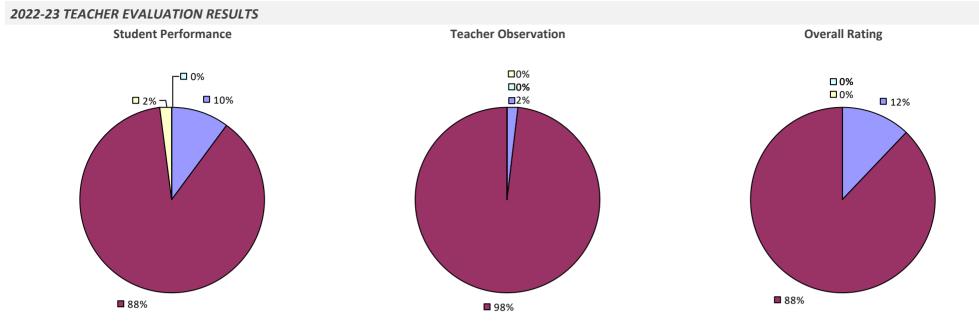

ION RESULTS



# **MORRISVILLE-EATON CSD**

### 2022-23 TEACHER EVALUATION RESULTS



# **MOUNT MARKHAM CSD**



# **MT MORRIS CSD**

# 2022-23 TEACHER EVALUATION RESULTS



# **MT PLEASANT CSD**

### 2022-23 TEACHER EVALUATION RESULTS



# MT PLEASANT-BLYTHEDALE UFSD

### 2022-23 TEACHER EVALUATION RESULTS



# MT PLEASANT-COTTAGE UFSD



# **MT SINAI UFSD**



# MT VERNON SCHOOL DISTRICT

# 2022-23 TEACHER EVALUATION RESULTS Student Performance Teacher Observation Overall Rating



# NANUET UFSD

### 2022-23 TEACHER EVALUATION RESULTS



# **NAPLES CSD**

### 2022-23 TEACHER EVALUATION RESULTS



# **NASSAU BOCES**





# **NEW HARTFORD CSD**

### 2022-23 TEACHER EVALUATION RESULTS



# NEW HYDE PARK-GARDEN CITY PARK UFSD

### 2022-23 TEACHER EVALUATION RESULTS



# **NEW LEBANON CSD**



# **NEW PALTZ CSD**

### 2022-23 TEACHER EVALUATION RESULTS



# **NEW ROCHELLE CITY SD**

### 2022-23 TEACHER EVALUATION RESULTS





2022-23 TEACHER EVALUATION RESULTS NOT SHOWN DUE TO SUPPRESSION\*

# **NEWARK CSD**

# 2022-23 TEACHER EVALUATION RESULTS Student performance results not shown due to suppression\* Teacher Observation Overall Rating

### 2022-23 PRINCIPAL EVALUATION RESULTS NOT SHOWN DUE TO SUPPRESSION\*

**9**9%

# **NEWARK VALLEY CSD**



# **NEWBURGH CITY SD**



### 2022-23 PRINCIPAL EVALUATION RESULTS

**Student Performance** 



Overall results not shown due to suppression\*

# **NEWCOMB CSD**

### 2022-23 TEACHER EVALUATION RESULTS

**Student Performance** 

Teacher observation results not shown due to suppression\*

Overall results not shown due to suppression\*