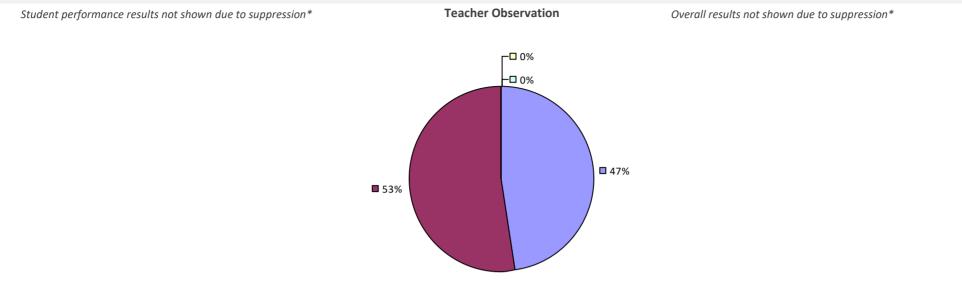

SULTS NOT SUBMITTED

## NORTH MERRICK UFSD

#### 2022-23 TEACHER EVALUATION RESULTS



## NORTH ROSE-WOLCOTT CSD

#### 2022-23 TEACHER EVALUATION RESULTS



## NORTH SALEM CSD

#### 2022-23 TEACHER EVALUATION RESULTS



## NORTH SHORE CSD

2022-23 TEACHER EVALUATION RESULTS NOT SHOWN DUE TO SUPPRESSION\*

## NORTH SYRACUSE CSD

#### 2022-23 TEACHER EVALUATION RESULTS



### 2022-23 PRINCIPAL EVALUATION RESULTS



### NORTH TONAWANDA CITY SD

#### 2022-23 TEACHER EVALUATION RESULTS



#### 2022-23 PRINCIPAL EVALUATION RESULTS



## NORTH WARREN CSD

#### 2022-23 TEACHER EVALUATION RESULTS



# NORTHEAST CSD

### 2022-23 TEACHER EVALUATION RESULTS



### NORTHEASTERN CLINTON CSD

#### 2022-23 TEACHER EVALUATION RESULTS



### NORTHERN ADIRONDACK CSD

#### 2022-23 TEACHER EVALUATION RESULTS



## NORTHPORT-EAST NORTHPORT UFSD

### 2022-23 TEACHER EVALUATION RESULTS



# NORTHVILLE CSD



# **NORWICH CITY SD**

### 2022-23 TEACHER EVALUATION RESULTS



### NORWOOD-NORFOLK CSD

#### 2022-23 TEACHER EVALUATION RESULTS



## NY MILLS UFSD



## NYACK UFSD



### 2022-23 PRINCIPAL EVALUATION RESULTS



## NYC CHANCELLOR'S OFFICE



## **OAKFIELD-ALABAMA CSD**

#### 2022-23 TEACHER EVALUATION RESULTS



# **OCEANSIDE UFSD**

#### 2022-23 TEACHER EVALUATION RESULTS



## **ODESSA-MONTOUR CSD**

#### 2022-23 TEACHER EVALUATION RESULTS



## **OGDENSBURG CITY SD**

### 2022-23 TEACHER EVALUATION RESULTS



### 2022-23 PRINCIPAL EVALUATION RESULTS





\* Data is suppressed if 100% of teachers/principals received the same rating or if the total teachers/principals in an LEA is less than