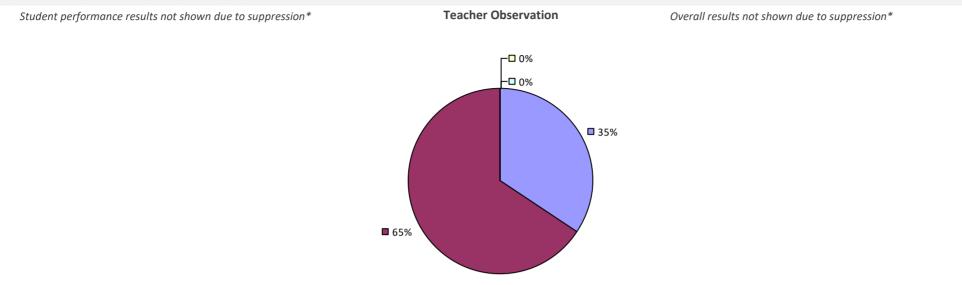

# 2022-23 TEACHER EVALUATION RESULTS Student performance results not shown due to suppression\* Cecher Observation Overall results not shown due to suppression\*