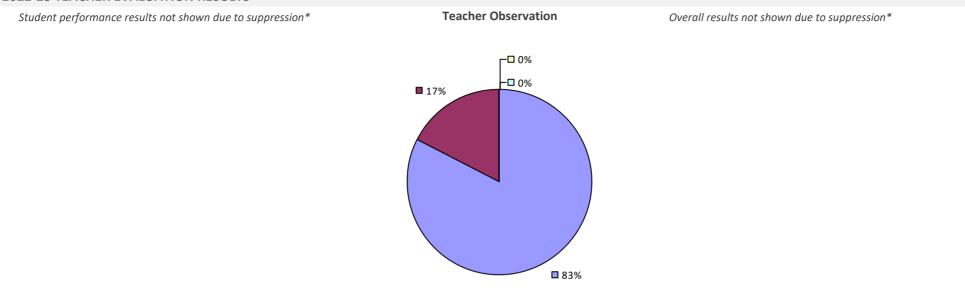

### 2022-23 TEACHER EVALUATION RESULTS

### 2022-23 PRINCIPAL EVALUATION RESULTS NOT SUBMITTED