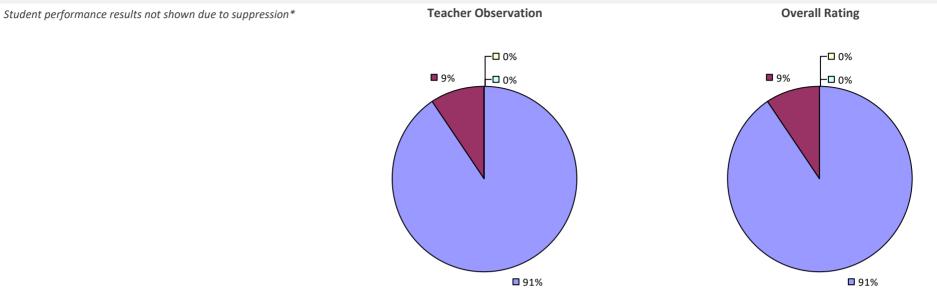

### 2022-23 PRINCIPAL EVALUATION RESULTS NOT SHOWN DUE TO SUPPRESSION\*

### HIGHLY EFFECTIVE EFFECTIVE DEVELOPING INEFFECTIVE