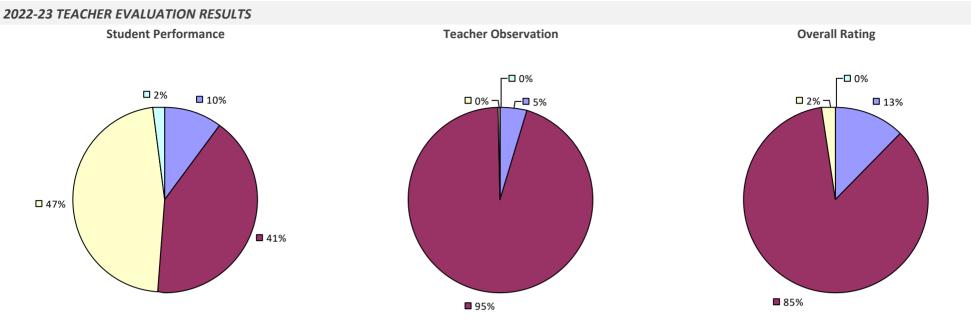

hers/principals in an LEA is less than five.

2022-23 TEACHER EVALUATION RESULTS NOT SHOWN DUE TO SUPPRESSION\*

### **OXFORD ACADEMY & CSD**

#### 2022-23 TEACHER EVALUATION RESULTS



### **OYSTER BAY-EAST NORWICH CSD**

#### 2022-23 TEACHER EVALUATION RESULTS



### **OYSTERPONDS UFSD**



#### 2022-23 PRINCIPAL EVALUATION RESULTS NOT SUBMITTED

## PALMYRA-MACEDON CSD

#### 2022-23 TEACHER EVALUATION RESULTS



## PANAMA CSD

#### 2022-23 TEACHER EVALUATION RESULTS



### **PARISHVILLE-HOPKINTON CSD**

#### 2022-23 TEACHER EVALUATION RESULTS



### PATCHOGUE-MEDFORD UFSD

#### 2022-23 TEACHER EVALUATION RESULTS



### 2022-23 PRINCIPAL EVALUATION RESULTS



# **PAVILION CSD**



## **PAWLING CSD**

### 2022-23 TEACHER EVALUATION RESULTS



# PEARL RIVER UFSD



# **PEEKSKILL CITY SD**



## **PELHAM UFSD**

### 2022-23 TEACHER EVALUATION RESULTS



## **PEMBROKE CSD**



# **PENFIELD CSD**

#### 2022-23 TEACHER EVALUATION RESULTS



# PENN YAN CSD

#### 2022-23 TEACHER EVALUATION RESULTS



# **PERRY CSD**



# **PERU CSD**

#### 2022-23 TEACHER EVALUATION RESULTS



### PHELPS-CLIFTON SPRINGS CSD

#### 2022-23 TEACHER EVALUATION RESULTS



# **PHOENIX CSD**

#### 2022-23 TEACHER EVALUATION RESULTS



# **PINE BUSH CSD**



**7**9%



**Overall Rating** 

#### 2022-23 PRINCIPAL EVALUATION RESULTS

**7**7%

Student Performance





86%

# **PINE PLAINS CSD**



### PINE VALLEY CSD (SOUTH DAYTON)



# **PITTSFORD CSD**

## 2022-23 TEACHER EVALUATION RESULTS



# **PLAINEDGE UFSD**

## 2022-23 TEACHER EVALUATION RESULTS



#### 2022-23 PRINCIPAL EVALUATION RESULTS



## PLA