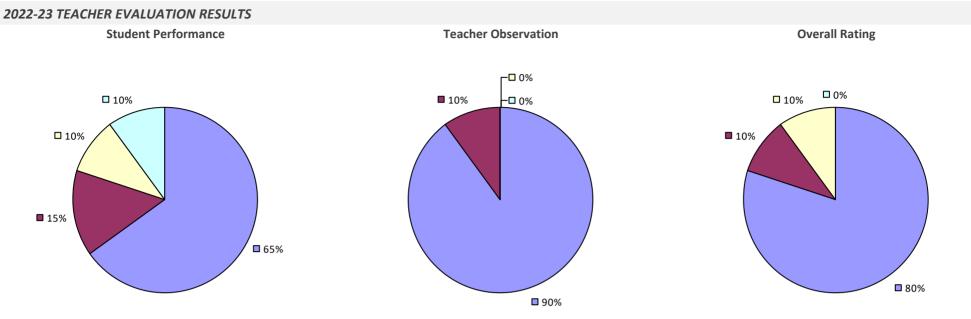

S





Overall results not shown due to suppression\*

# **COOPERSTOWN CSD**

## 2022-23 TEACHER EVALUATION RESULTS



# **COPENHAGEN CSD**



# **COPIAGUE UFSD**

## 2022-23 TEACHER EVALUATION RESULTS



# **CORINTH CSD**

## 2022-23 TEACHER EVALUATION RESULTS



# **CORNING CITY SD**



# **CORNWALL CSD**

## 2022-23 TEACHER EVALUATION RESULTS



# **CORTLAND CITY SD**



## 2022-23 PRINCIPAL EVALUATION RESULTS



\* Data is suppressed if 100% of teachers/principals received the same rating or if the total teachers/principals in an LEA is less than five.

# **COXSACKIE-ATHENS CSD**

## 2022-23 TEACHER EVALUATION RESULTS

Student performance results not shown due to suppression\*



## 2022-23 PRINCIPAL EVALUATION RESULTS NOT SUBMITTED

## **CROTON-HARMON UFSD**



# **CROWN POINT CSD**



# **CUBA-RUSHFORD CSD**

## 2022-23 TEACHER EVALUATION RESULTS



# DALTON-NUNDA CSD (KESHEQUA)



# **DANSVILLE CSD**

#### 2022-23 TEACHER EVALUATION RESULTS



### **DEER PARK UFSD**

#### 2022-23 TEACHER EVALUATION RESULTS



### DELAWARE ACADEMY CSD AT DELHI

### 2022-23 TEACHER EVALUATION RESULTS



## DELAW-CHENANGO-MADISON-OTSEGO BOCES

#### 2022-23 TEACHER EVALUATION RESULTS



### **DEPEW UFSD**



## **DEPOSIT CSD**



# **DERUYTER CSD**

2022-23 TEACHER EVALUATION RESULTS NOT SHOWN DUE TO SUPPRESSION\*

### **DOBBS FERRY UFSD**

### 2022-23 TEACHER EVALUATION RESULTS



# **DOLGEVILLE CSD**



## **DOVER UFSD**

#### 2022-23 TEACHER EVALUATION RESULTS



## **DOWNSVILLE CSD**

### 2022-23 TEACHER EVALUATION RESULTS



## **DRYDEN CSD**

#### 2022-23 TEACHER EVALUATION RESULTS