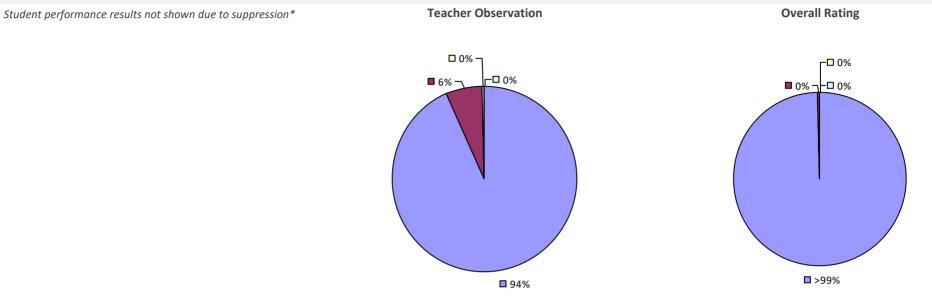

### 2022-23 TEACHER EVALUATION RESULTS

### 2022-23 PRINCIPAL EVALUATION RESULTS NOT SUBMITTED