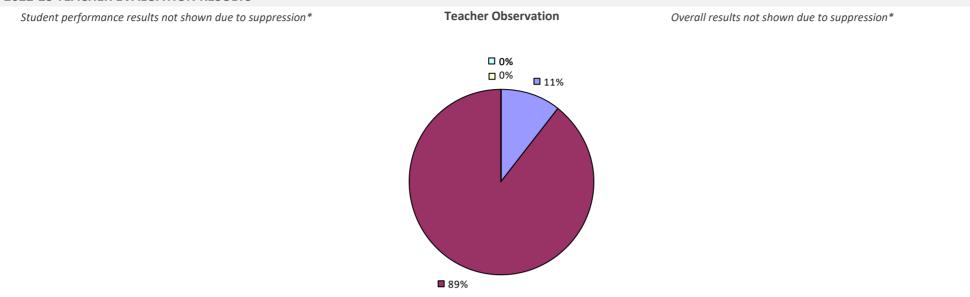

# 2022-23 TEACHER EVALUATION RESULTS Student performance results not shown due to suppression\* Cecher Observation Overall results not shown due to suppression\*