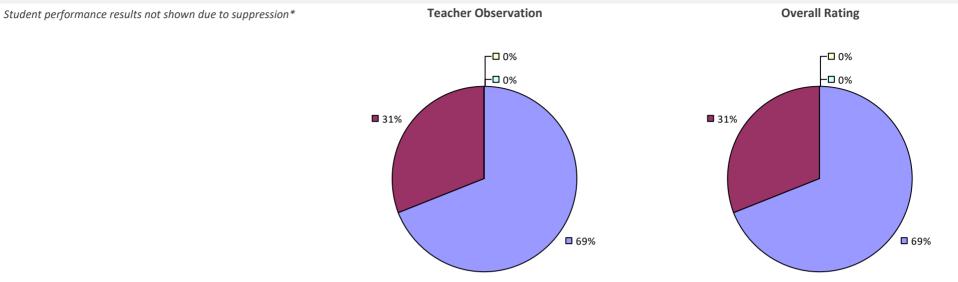

# **ARLINGTON CSD**

### 2022-23 PRINCIPAL EVALUATION RESULTS

Student performance results not shown due to suppression\*