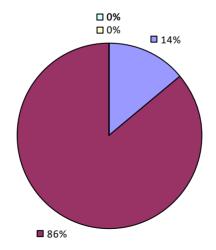

D**



# **PERU CSD**

#### 2022-23 TEACHER EVALUATION RESULTS



### PHELPS-CLIFTON SPRINGS CSD

#### 2022-23 TEACHER EVALUATION RESULTS



# **PHOENIX CSD**

#### 2022-23 TEACHER EVALUATION RESULTS



# **PINE BUSH CSD**



**7**9%



**Overall Rating** 

#### 2022-23 PRINCIPAL EVALUATION RESULTS

**7**7%

Student Performance





86%

# **PINE PLAINS CSD**



### PINE VALLEY CSD (SOUTH DAYTON)



# **PITTSFORD CSD**

## 2022-23 TEACHER EVALUATION RESULTS



# **PLAINEDGE UFSD**

## 2022-23 TEACHER EVALUATION RESULTS



#### 2022-23 PRINCIPAL EVALUATION RESULTS



## PLAINVIEW-OLD BETHPAGE CSD

#### 2022-23 TEACHER EVALUATION RESULTS



#### 2022-23 PRINCIPAL EVALUATION RESULTS

Student performance results not shown due to suppression\*



Overall results not shown due to suppression\*



# **PLATTSBURGH CITY SD**

#### 2022-23 TEACHER EVALUATION RESULTS



# PLEASANTVILLE UFSD

#### 2022-23 TEACHER EVALUATION RESULTS



# **POCANTICO HILLS CSD**

#### 2022-23 TEACHER EVALUATION RESULTS



# **POLAND CSD**

#### 2022-23 TEACHER EVALUATION RESULTS



# **PORT BYRON CSD**



# **PORT CHESTER-RYE UFSD**

## 2022-23 TEACHER EVALUATION RESULTS



#### 2022-23 PRINCIPAL EVALUATION RESULTS



# PORT JEFFERSON UFSD

#### 2022-23 TEACHER EVALUATION RESULTS



# **PORT JERVIS CITY SD**

#### 2022-23 TEACHER EVALUATION RESULTS



# PORT WASHINGTON UFSD

#### 2022-23 TEACHER EVALUATION RESULTS



#### 2022-23 PRINCIPAL EVALUATION RESULTS





Overall results not shown due to suppression\*

# **PORTVILLE CSD**

2022-23 TEACHER EVALUATION RESULTS NOT SHOWN DUE TO SUPPRESSION\*

# **POT