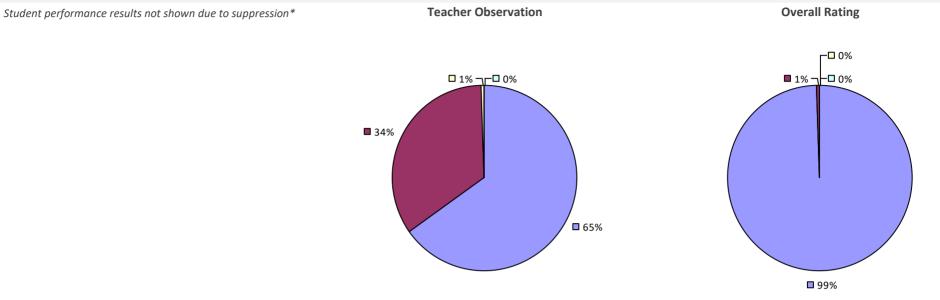

# **CLIFTON-FINE CSD**

# 2022-23 TEACHER EVALUATION RESULTS Student performance results not shown due to suppression\* Central Control Control

**9**6%