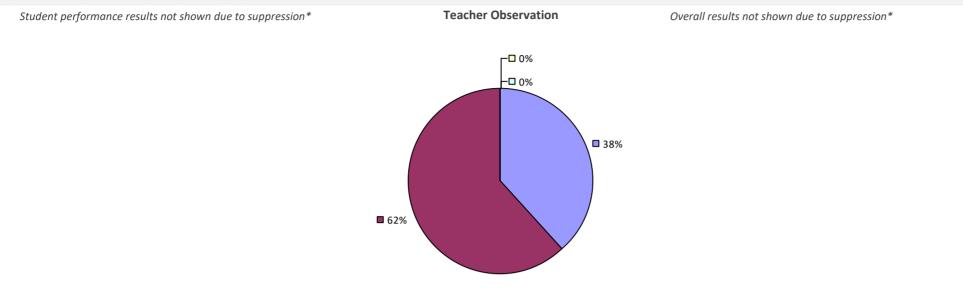

### 2022-23 PRINCIPAL EVALUATION RESULTS

Student performance results not shown due to suppression\*