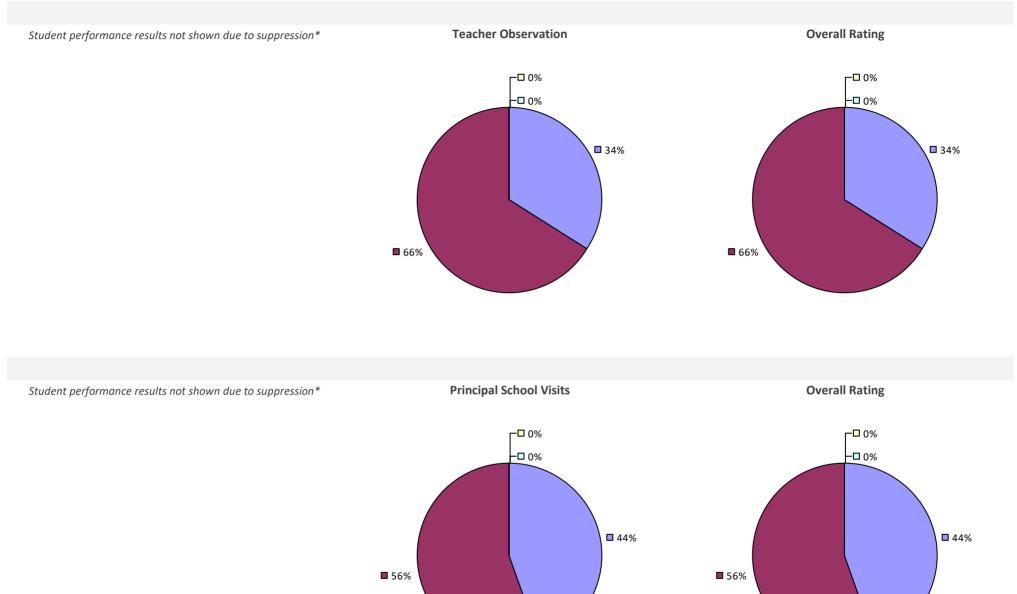

### 2022-23 PRINCIPAL EVALUATION RESULTS

Student performance results not shown due to suppression\*