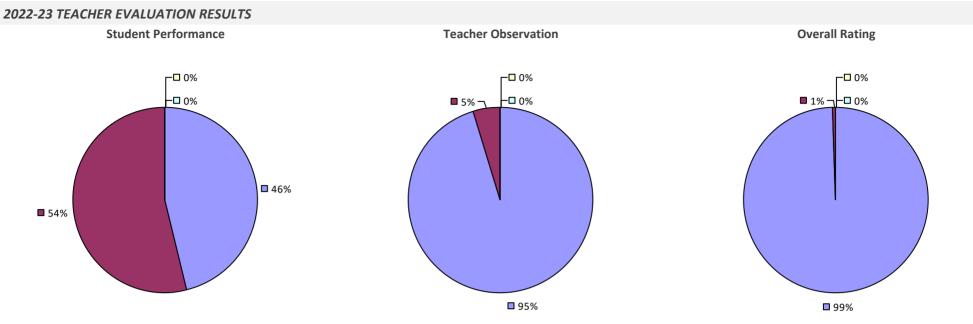

### 2022-23 PRINCIPAL EVALUATION RESULTS

Student performance results not shown due to suppression\*



Overall results not shown due to suppression\*

### WEST SENECA CSD

#### 2022-23 TEACHER EVALUATION RESULTS



# WEST VALLEY CSD



### WESTBURY UFSD

### 2022-23 TEACHER EVALUATION RESULTS **Student Performance Teacher Observation Overall Rating** ┌─□ 0% ┌□ 0% ┌□ 0% -0% -0% ┌┛2% **1**7% **1**9% **2**3% **7**5% **8**1% 83%

#### 2022-23 PRINCIPAL EVALUATION RESULTS



Principal school visit results not shown due to suppression\* Overall results not shown due to suppression\*



### WESTCHESTER BOCES



### WESTERN SUFFOLK BOCES



#### 2022-23 PRINCIPAL EVALUATION RESULTS

Student performance results not shown due to suppression\*



### **WESTFIELD CSD**



### WESTHAMPTON BEACH UFSD



# WESTHILL CSD

#### 2022-23 TEACHER EVALUATION RESULTS



### WESTMORELAND CSD



### WHEATLAND-CHILI CSD

#### 2022-23 TEACHER EVALUATION RESULTS



### WHEELERVILLE UFSD

2022-23 TEACHER EVALUATION RESULTS NOT SHOWN DUE TO SUPPRESSION\*

# WHITE PLAINS CITY SD



#### 2022-23 PRINCIPAL EVALUATION RESULTS

Student Performance

Principal school visit results not shown due to suppression\* Overall results not shown due to suppression\*



# WHITEHALL CSD

#### 2022-23 TEACHER EVALUATION RESULTS



# WHITESBORO CSD

### 2022-23 TEACHER EVALUATION RESULTS



# WHITESVILLE CSD



# WHITNEY POINT CSD



### WILLIAM FLOYD UFSD



#### 2022-23 PRINCIPAL EVALUATION RESULTS



Principal school visit results not shown due to suppression\* Overall results not shown due to suppression\*



### WILL