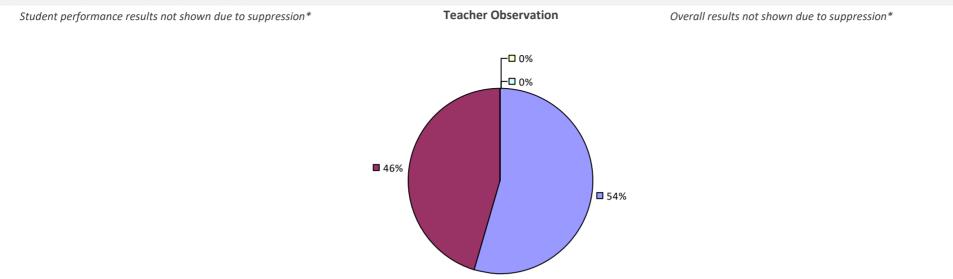

### 2022-23 PRINCIPAL EVALUATION RESULTS

Student performance results not shown due to suppression\*