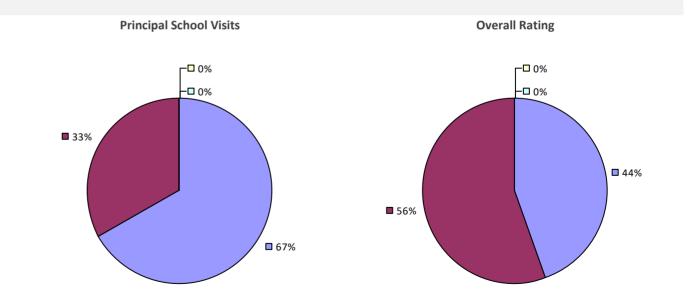

# **ALBANY CITY SD**

### 2022-23 PRINCIPAL EVALUATION RESULTS

Student performance results not shown due to suppression\*