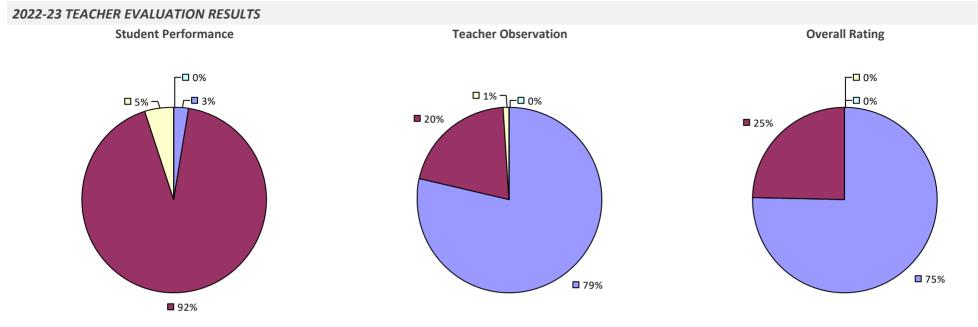

N CSD**

#### 2022-23 TEACHER EVALUATION RESULTS



## MARLBORO CSD

#### 2022-23 TEACHER EVALUATION RESULTS



## MASSAPEQUA UFSD

#### 2022-23 TEACHER EVALUATION RESULTS



#### 2022-23 PRINCIPAL EVALUATION RESULTS





Overall results not shown due to suppression\*



## **MASSENA CSD**





\* Data is suppressed if 100% of teachers/principals received the same rating or if the total teachers/principals in an LEA is less than five.

## MATTITUCK-CUTCHOGUE UFSD



## **MAYFIELD CSD**

## 

## **MCGRAW CSD**

#### 2022-23 TEACHER EVALUATION RESULTS



## **MECHANICVILLE CITY SD**

#### 2022-23 TEACHER EVALUATION RESULTS



## **MEDINA CSD**

#### 2022-23 TEACHER EVALUATION RESULTS



## **MENANDS UFSD**

#### 2022-23 TEACHER EVALUATION RESULTS



## **MERRICK UFSD**



## **MEXICO CSD**



## MIDDLE COUNTRY CSD

#### 2022-23 TEACHER EVALUATION RESULTS



## MIDDLEBURGH CSD



## **MIDDLETOWN CITY SD**





Student Performance

□ 0%







# **MILFORD CSD**

### 2022-23 TEACHER EVALUATION RESULTS



# MILLBROOK CSD

### 2022-23 TEACHER EVALUATION RESULTS



# **MILLER PLACE UFSD**

### 2022-23 TEACHER EVALUATION RESULTS



# **MINEOLA UFSD**

### 2022-23 TEACHER EVALUATION RESULTS



# **MINERVA CSD**

### 2022-23 TEACHER EVALUATION RESULTS



### 2022-23 PRINCIPAL EVALUATION RESULTS NOT SUBMITTED

# MINISINK VALLEY CSD

### 2022-23 TEACHER EVALUATION RESULTS





# **MONROE 1 BOCES**

### **2022-23 TEACHER EVALUATION RESULTS**





# **MONROE 2-ORLEANS BOCES**





# MONROE-WOODBURY CSD

### 2022-23 TEACHER EVALUATION RESULTS



# **MONTAUK UFSD**

2022-23 TEACHER EVALUATI