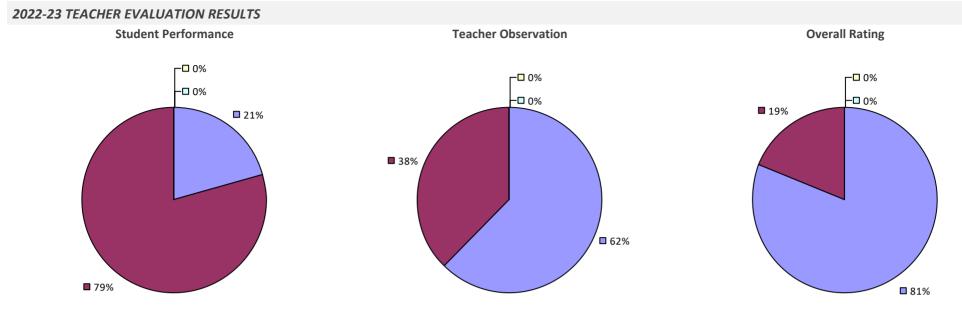

TOGA SPRINGS CITY SD



# **SAUGERTIES CSD**

#### 2022-23 TEACHER EVALUATION RESULTS



## SAUQUOIT VALLEY CSD



## SAYVILLE UFSD

#### 2022-23 TEACHER EVALUATION RESULTS



# SCARSDALE UFSD

### 2022-23 TEACHER EVALUATION RESULTS



## SCHALMONT CSD



## SCHENECTADY CITY SD

#### 2022-23 TEACHER EVALUATION RESULTS



#### 2022-23 PRINCIPAL EVALUATION RESULTS



# SCHENEVUS CSD



#### 2022-23 PRINCIPAL EVALUATION RESULTS NOT SUBMITTED

# SCHODACK CSD



# **SCHOHARIE CSD**

#### 2022-23 TEACHER EVALUATION RESULTS



## SCHUYLERVILLE CSD

#### 2022-23 TEACHER EVALUATION RESULTS



# **SCIO CSD**

#### 2022-23 TEACHER EVALUATION RESULTS



### SCOTIA-GLENVILLE CSD

### 2022-23 TEACHER EVALUATION RESULTS



### 2022-23 PRINCIPAL EVALUATION RESULTS



# SEAFORD UFSD



# SENECA FALLS CSD



### SHARON SPRINGS CSD

#### 2022-23 TEACHER EVALUATION RESULTS



## SHELTER ISLAND UFSD



### SHENENDEHOWA CSD

**9**2%



**0**92%

**9**2%

### SHERBURNE-EARLVILLE CSD



# SHERMAN CSD

### 2022-23 TEACHER EVALUATION RESULTS



# **SHERRILL CITY SD**

### 2022-23 TEACHER EVALUATION RESULTS



### SHOREHAM-WADING RIVER CSD



## SIDNEY CSD



# SILVER CREEK CSD

### 2022-23 TEACHER EVALUATION RESULTS



# **SKANEATELES CSD**

### 2022-23 TEACHER EVALUATION RESULTS



## **SMITHTOWN CSD**

#### 2022-23 TEACHER EVALUATION RESULTS



### 2022-23 PRINCIPAL EVALUATION RESULTS



# SODUS CSD

#### 2022-23 TEACHER EVALUATION RESULTS



# **SOLVAY UFSD**



## **SOMERS CSD**



# SOUTH COLONIE CSD

### 2022-23 TEACHER EVALUATION RESULTS



# SOUTH COUNTRY CSD

#### **2022-23 TEACHER EVALUATI