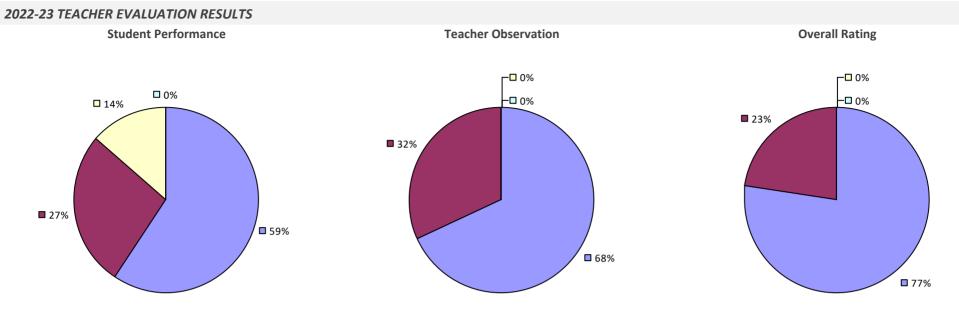

EVALUATION RESULTS NOT SUBMITTED

# **BRADFORD CSD**

#### 2022-23 TEACHER EVALUATION RESULTS



#### 2022-23 PRINCIPAL EVALUATION RESULTS NOT SUBMITTED

## **BRASHER FALLS CSD**

2022-23 TEACHER EVALUATION RESULTS NOT SHOWN DUE TO SUPPRESSION\*

## **BRENTWOOD UFSD**





# **BREWSTER CSD**

#### 2022-23 TEACHER EVALUATION RESULTS



## **BRIARCLIFF MANOR UFSD**



### **BRIDGEHAMPTON UFSD**

#### 2022-23 TEACHER EVALUATION RESULTS



# **BRIGHTON CSD**

#### 2022-23 TEACHER EVALUATION RESULTS



### **BROADALBIN-PERTH CSD**

#### 2022-23 TEACHER EVALUATION RESULTS



# **BROCKPORT CSD**

#### **2022-23 TEACHER EVALUATION RESULTS**



#### 2022-23 PRINCIPAL EVALUATION RESULTS



# **BROCTON CSD**



## **BRONXVILLE UFSD**

#### 2022-23 TEACHER EVALUATION RESULTS



## **BROOKFIELD CSD**



#### 2022-23 PRINCIPAL EVALUATION RESULTS NOT SUBMITTED

### **BROOKHAVEN-COMSEWOGUE UFSD**

#### 2022-23 TEACHER EVALUATION RESULTS



## **BROOME-DELAWARE-TIOGA BOCES**



#### 2022-23 PRINCIPAL EVALUATION RESULTS



## **BRUNSWICK CSD (BRITTONKILL)**

#### 2022-23 TEACHER EVALUATION RESULTS



## **BRUSHTON-MOIRA CSD**

#### 2022-23 TEACHER EVALUATION RESULTS



# **BUFFALO CITY SD**



#### 2022-23 PRINCIPAL EVALUATION RESULTS

Student performance results not shown due to suppression\*



## **BURNT HILLS-BALLSTON LAKE CSD**

## 2022-23 TEACHER EVALUATION RESULTS



# **BYRAM HILLS CSD**



# **BYRON-BERGEN CSD**

## 2022-23 TEACHER EVALUATION RESULTS



# **CAIRO-DURHAM CSD**

#### 2022-23 TEACHER EVALUATION RESULTS





**Overall Rating** 

## **CALEDONIA-MUMFORD CSD**

#### 2022-2