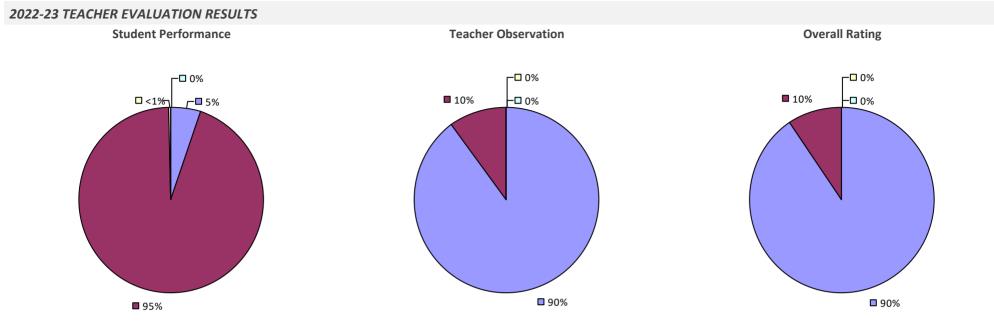

RESULTS NOT SHOWN DUE TO SUPPRESSION\*

## NORTH SYRACUSE CSD

#### 2022-23 TEACHER EVALUATION RESULTS



### 2022-23 PRINCIPAL EVALUATION RESULTS



### NORTH TONAWANDA CITY SD

#### 2022-23 TEACHER EVALUATION RESULTS



#### 2022-23 PRINCIPAL EVALUATION RESULTS



## NORTH WARREN CSD

#### 2022-23 TEACHER EVALUATION RESULTS



# NORTHEAST CSD

### 2022-23 TEACHER EVALUATION RESULTS



### NORTHEASTERN CLINTON CSD

#### 2022-23 TEACHER EVALUATION RESULTS



### NORTHERN ADIRONDACK CSD

#### 2022-23 TEACHER EVALUATION RESULTS



## NORTHPORT-EAST NORTHPORT UFSD

### 2022-23 TEACHER EVALUATION RESULTS



# NORTHVILLE CSD



# **NORWICH CITY SD**

### 2022-23 TEACHER EVALUATION RESULTS



### NORWOOD-NORFOLK CSD

#### 2022-23 TEACHER EVALUATION RESULTS



## NY MILLS UFSD



## NYACK UFSD



### 2022-23 PRINCIPAL EVALUATION RESULTS



## NYC CHANCELLOR'S OFFICE



## **OAKFIELD-ALABAMA CSD**

#### 2022-23 TEACHER EVALUATION RESULTS



# **OCEANSIDE UFSD**

#### 2022-23 TEACHER EVALUATION RESULTS



## **ODESSA-MONTOUR CSD**

#### 2022-23 TEACHER EVALUATION RESULTS



## **OGDENSBURG CITY SD**

### 2022-23 TEACHER EVALUATION RESULTS



### 2022-23 PRINCIPAL EVALUATION RESULTS





\* Data is suppressed if 100% of teachers/principals received the same rating or if the total teachers/principals in an LEA is less than five.

# **OLEAN CITY SD**

### 2022-23 TEACHER EVALUATION RESULTS



# **ONEIDA CITY SD**

#### 2022-23 TEACHER EVALUATION RESULTS



# **ONEIDA-HERKIMER-MADISON BOCES**



# **ONEONTA CITY SD**



# **ONONDAGA CSD**

#### 2022-23 TEACHER EVALUATION RESULTS



###