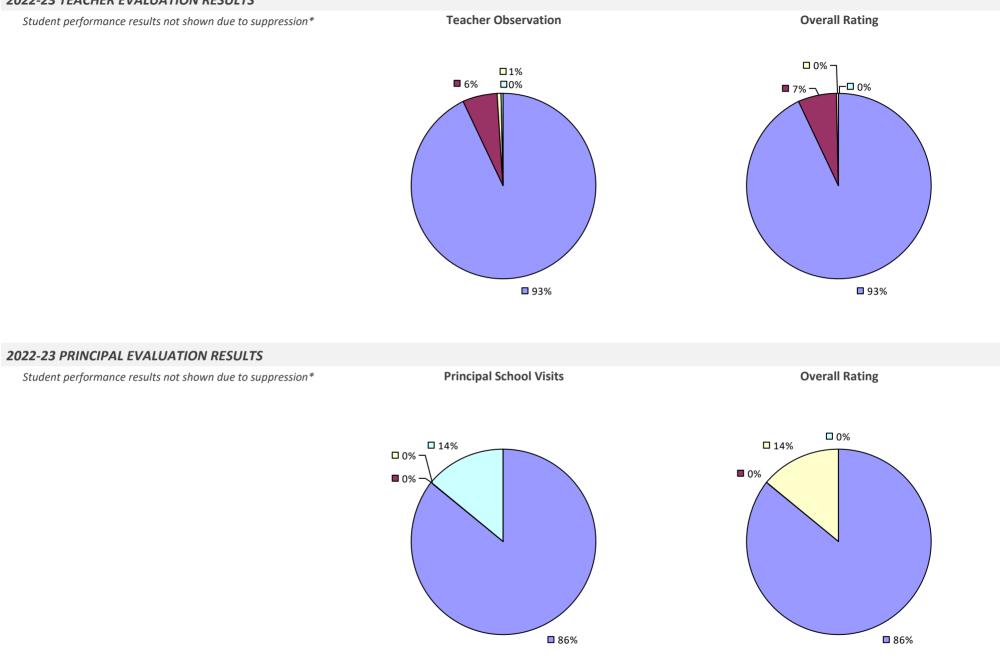

s not shown due to suppression\* Overall results not shown due to suppression\*



# **WEBSTER CSD**

#### 2022-23 TEACHER EVALUATION RESULTS



# WEEDSPORT CSD

### 2022-23 TEACHER EVALUATION RESULTS



# WELLS CSD

#### 2022-23 TEACHER EVALUATION RESULTS



# WELLSVILLE CSD

#### 2022-23 TEACHER EVALUATION RESULTS



### WEST BABYLON UFSD

### 2022-23 TEACHER EVALUATION RESULTS





\* Data is suppressed if 100% of teachers/principals received the same rating or if the total teachers/principals in an LEA is less than five.

### WEST CANADA VALLEY CSD

#### 2022-23 TEACHER EVALUATION RESULTS



### WEST GENESEE CSD

### 2022-23 TEACHER EVALUATION RESULTS



### WEST HEMPSTEAD UFSD

### 2022-23 TEACHER EVALUATION RESULTS



### WEST IRONDEQUOIT CSD

### 2022-23 TEACHER EVALUATION RESULTS



### WEST ISLIP UFSD

### 2022-23 TEACHER EVALUATION RESULTS



### 2022-23 PRINCIPAL EVALUATION RESULTS

Student performance results not shown due to suppression\*



Overall results not shown due to suppression\*

### WEST SENECA CSD

#### 2022-23 TEACHER EVALUATION RESULTS



# WEST VALLEY CSD



### WESTBURY UFSD

### 2022-23 TEACHER EVALUATION RESULTS **Student Performance Teacher Observation Overall Rating** ┌─□ 0% ┌□ 0% ┌□ 0% -0% -0% ┌┛2% **1**7% **1**9% **2**3% **7**5% **8**1% 83%

#### 2022-23 PRINCIPAL EVALUATION RESULTS



Principal school visit results not shown due to suppression\* Overall results not shown due to suppression\*



### WESTCHESTER BOCES



### WESTERN SUFFOLK BOCES



#### 2022-23 PRINCIPAL EVALUATION RESULTS

Student performance results not shown due to suppr