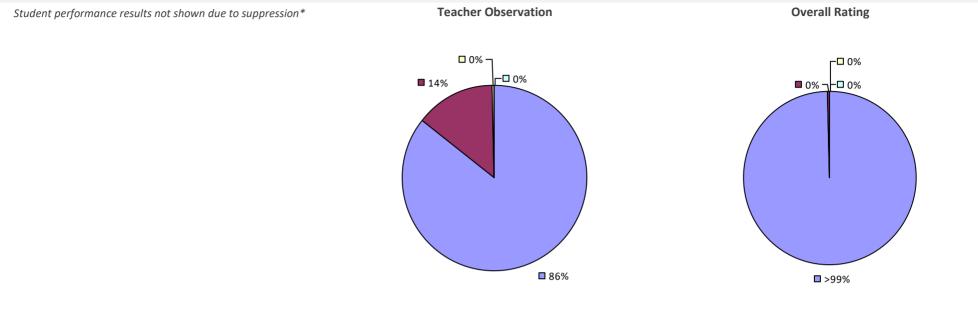

DINGTON CSD



## MAHOPAC CSD



**80%** 

## MAINE-ENDWELL CSD

#### 2022-23 TEACHER EVALUATION RESULTS



## **MALONE CSD**



#### 2022-23 PRINCIPAL EVALUATION RESULTS NOT SUBMITTED

## **MALVERNE UFSD**

#### 2022-23 TEACHER EVALUATION RESULTS



## MAMARONECK UFSD

#### 2022-23 TEACHER EVALUATION RESULTS



#### 2022-23 PRINCIPAL EVALUATION RESULTS



## MANCHESTER-SHORTSVILLE CSD (RED JACK

#### 2022-23 TEACHER EVALUATION RESULTS



## **MANHASSET UFSD**

#### 2022-23 TEACHER EVALUATION RESULTS



## **MARATHON CSD**



## MARCELLUS CSD

#### 2022-23 TEACHER EVALUATION RESULTS



## MARGARETVILLE CSD



## **MARION CSD**

#### 2022-23 TEACHER EVALUATION RESULTS



## MARLBORO CSD

#### 2022-23 TEACHER EVALUATION RESULTS



## MASSAPEQUA UFSD

#### 2022-23 TEACHER EVALUATION RESULTS



#### 2022-23 PRINCIPAL EVALUATION RESULTS





Overall results not shown due to suppression\*



## **MASSENA CSD**





\* Data is suppressed if 100% of teachers/principals received the same rating or if the total teachers/principals in an LEA is less than five.

## MATTITUCK-CUTCHOGUE UFSD



## **MAYFIELD CSD**

## 

## **MCGRAW CSD**

#### 2022-23 TEACHER EVALUATION RESULTS



## **MECHANICVILLE CITY SD**

#### 2022-23 TEACHER EVALUATION RESULTS



## **MEDINA CSD**

#### 2022-23 TEACHER EVALUATION RESULTS



## **MENANDS UFSD**

#### 2022-23 TEACHER EVALUATION RESULTS



## **MERRICK UFSD**



## **MEXICO CSD**



## MIDDLE COUNTRY CSD

#### 2022-23 TEACHER EVALUATION RESULTS



## MIDDLEBURGH CSD



## **MIDDLETOWN CITY SD**





Student Performance

□ 0%







# **MILFORD CSD**