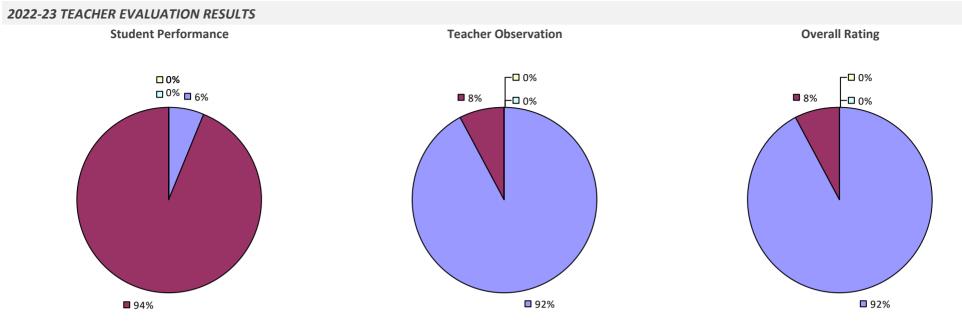

T SUBMITTED

\* Data is suppressed if 100% of teachers/principals received the same rating or if the total teachers/principals in an LEA is less than five.

2022-23 TEACHER EVALUATION RESULTS NOT SHOWN DUE TO SUPPRESSION\*

### **OXFORD ACADEMY & CSD**

#### 2022-23 TEACHER EVALUATION RESULTS



### **OYSTER BAY-EAST NORWICH CSD**

#### 2022-23 TEACHER EVALUATION RESULTS



### **OYSTERPONDS UFSD**



#### 2022-23 PRINCIPAL EVALUATION RESULTS NOT SUBMITTED

## PALMYRA-MACEDON CSD

#### 2022-23 TEACHER EVALUATION RESULTS



## PANAMA CSD

#### 2022-23 TEACHER EVALUATION RESULTS



### **PARISHVILLE-HOPKINTON CSD**

#### 2022-23 TEACHER EVALUATION RESULTS



### PATCHOGUE-MEDFORD UFSD

#### 2022-23 TEACHER EVALUATION RESULTS



### 2022-23 PRINCIPAL EVALUATION RESULTS



# **PAVILION CSD**



## **PAWLING CSD**

### 2022-23 TEACHER EVALUATION RESULTS



# PEARL RIVER UFSD



# **PEEKSKILL CITY SD**



## **PELHAM UFSD**

### 2022-23 TEACHER EVALUATION RESULTS



## **PEMBROKE CSD**



# **PENFIELD CSD**

#### 2022-23 TEACHER EVALUATION RESULTS



# PENN YAN CSD

#### 2022-23 TEACHER EVALUATION RESULTS



# **PERRY CSD**



# **PERU CSD**

#### 2022-23 TEACHER EVALUATION RESULTS



### PHELPS-CLIFTON SPRINGS CSD

#### 2022-23 TEACHER EVALUATION RESULTS



# **PHOENIX CSD**

#### 2022-23 TEACHER EVALUATION RESULTS



# **PINE BUSH CSD**



**7**9%



**Overall Rating** 

#### 2022-23 PRINCIPAL EVALUATION RESULTS

**7**7%

Student Performance





86%

# **PINE PLAINS CSD**



### PINE VALLEY CSD (SOUTH DAYTON)



# **PITTSFORD CSD**

## 2022-23 TEACHER EVALUATION RESULTS



# *