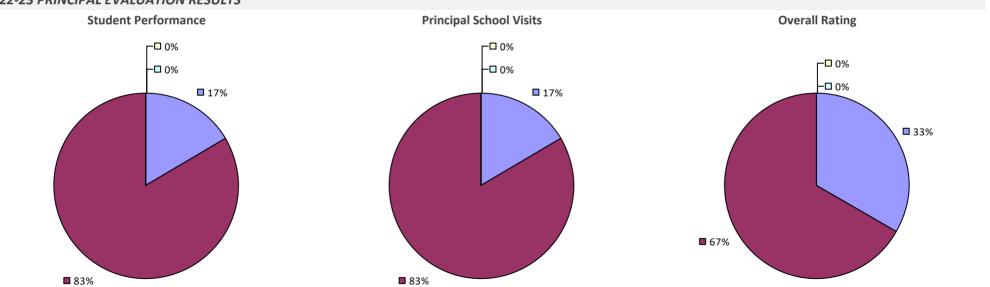

# **ALEXANDER CSD**

### 2022-23 TEACHER EVALUATION RESULTS

### 2022-23 PRINCIPAL EVALUATION RESULTS NOT SUBMITTED