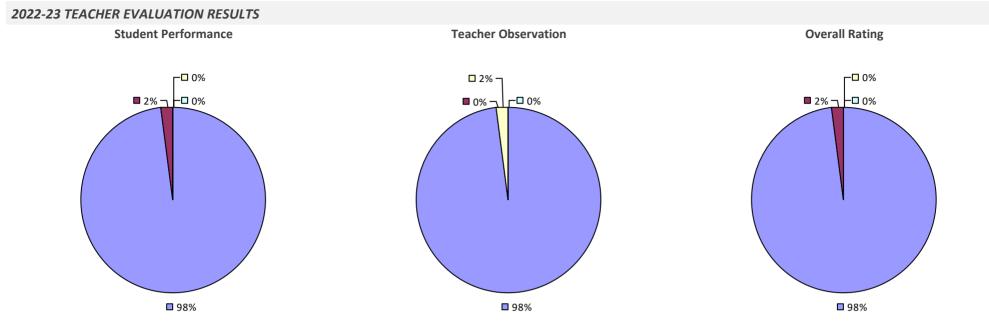

2022-23 TEACHER EVALUATION RESULTS NOT SHOWN DUE TO SUPPRESSION\*

# LONG BEACH CITY SD

**8**0%





## LONG LAKE CSD

#### 2022-23 TEACHER EVALUATION RESULTS



## LONGWOOD CSD

#### 2022-23 TEACHER EVALUATION RESULTS



## LOWVILLE ACADEMY & CSD



## LYME CSD

#### 2022-23 TEACHER EVALUATION RESULTS



## LYNBROOK UFSD

#### 2022-23 TEACHER EVALUATION RESULTS



## LYNCOURT UFSD



## LYNDONVILLE CSD

#### 2022-23 TEACHER EVALUATION RESULTS



## LYONS CSD

#### 2022-23 TEACHER EVALUATION RESULTS



## **MADISON CSD**

# 2022-23 TEACHER EVALUATION RESULTS Student performance results not shown due to suppression\* Teacher Observation



#### 2022-23 PRINCIPAL EVALUATION RESULTS NOT SHOWN DUE TO SUPPRESSION\*

**Overall Rating** 

## **MADISON-ONEIDA BOCES**



## MADRID-WADDINGTON CSD



## MAHOPAC CSD



**80%** 

## MAINE-ENDWELL CSD

#### 2022-23 TEACHER EVALUATION RESULTS



## **MALONE CSD**



#### 2022-23 PRINCIPAL EVALUATION RESULTS NOT SUBMITTED

## **MALVERNE UFSD**

#### 2022-23 TEACHER EVALUATION RESULTS



## MAMARONECK UFSD

#### 2022-23 TEACHER EVALUATION RESULTS



#### 2022-23 PRINCIPAL EVALUATION RESULTS



## MANCHESTER-SHORTSVILLE CSD (RED JACK

#### 2022-23 TEACHER EVALUATION RESULTS



## **MANHASSET UFSD**

#### 2022-23 TEACHER EVALUATION RESULTS



## **MARATHON CSD**



## MARCELLUS CSD

#### 2022-23 TEACHER EVALUATION RESULTS



## MARGARETVILLE CSD



## **MARION CSD**

#### 2022-23 TEACHER EVALUATION RESULTS



## MARLBORO CSD

#### 2022-23 TEACHER EVALUATION RESULTS



## MASSAPEQUA UFSD

#### 2022-23 TEACHER EVALUATION RESULTS



#### 2022-2