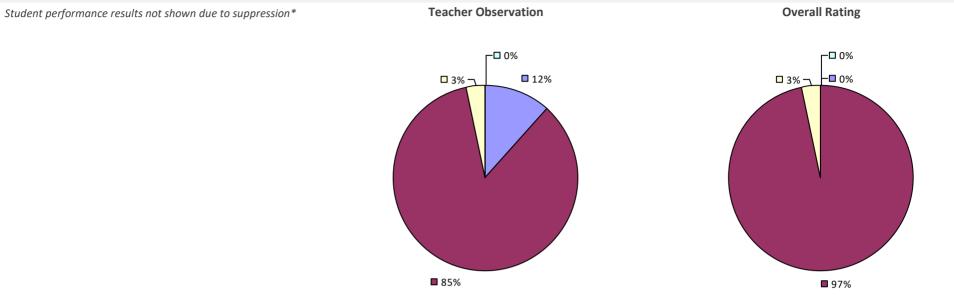

### 2022-23 PRINCIPAL EVALUATION RESULTS

Student performance results not shown due to suppression\*