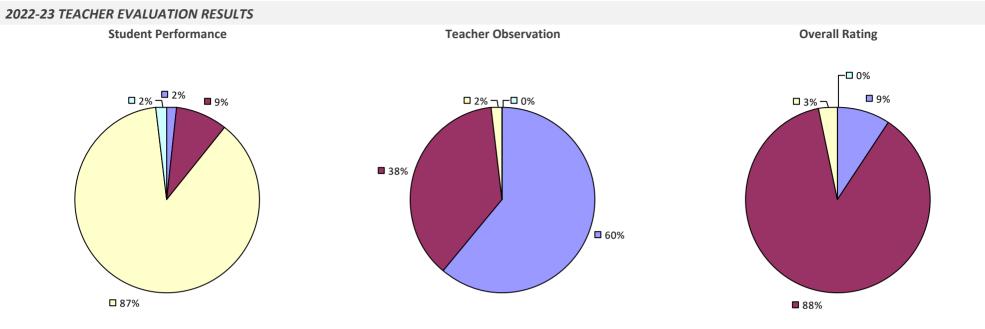

R EVALUATION RESULTS



## MASSAPEQUA UFSD

#### 2022-23 TEACHER EVALUATION RESULTS



#### 2022-23 PRINCIPAL EVALUATION RESULTS





Overall results not shown due to suppression\*



## **MASSENA CSD**





\* Data is suppressed if 100% of teachers/principals received the same rating or if the total teachers/principals in an LEA is less than five.

## MATTITUCK-CUTCHOGUE UFSD



## **MAYFIELD CSD**

## 

## **MCGRAW CSD**

#### 2022-23 TEACHER EVALUATION RESULTS



## **MECHANICVILLE CITY SD**

#### 2022-23 TEACHER EVALUATION RESULTS



## **MEDINA CSD**

#### 2022-23 TEACHER EVALUATION RESULTS



## **MENANDS UFSD**

#### 2022-23 TEACHER EVALUATION RESULTS



## **MERRICK UFSD**



## **MEXICO CSD**



## MIDDLE COUNTRY CSD

#### 2022-23 TEACHER EVALUATION RESULTS



## MIDDLEBURGH CSD



## **MIDDLETOWN CITY SD**





Student Performance

□ 0%







# **MILFORD CSD**

### 2022-23 TEACHER EVALUATION RESULTS



# MILLBROOK CSD

### 2022-23 TEACHER EVALUATION RESULTS



# **MILLER PLACE UFSD**

### 2022-23 TEACHER EVALUATION RESULTS



# **MINEOLA UFSD**

### 2022-23 TEACHER EVALUATION RESULTS



# **MINERVA CSD**

### 2022-23 TEACHER EVALUATION RESULTS



### 2022-23 PRINCIPAL EVALUATION RESULTS NOT SUBMITTED

# MINISINK VALLEY CSD

### 2022-23 TEACHER EVALUATION RESULTS





# **MONROE 1 BOCES**

### **2022-23 TEACHER EVALUATION RESULTS**





# **MONROE 2-ORLEANS BOCES**





# MONROE-WOODBURY CSD

### 2022-23 TEACHER EVALUATION RESULTS



# **MONTAUK UFSD**

2022-23 TEACHER EVALUATION RESULTS NOT SHOWN DUE TO SUPPRESSION\*

2022-23 PRINCIPAL EVALUATION RESULTS NOT SUBM