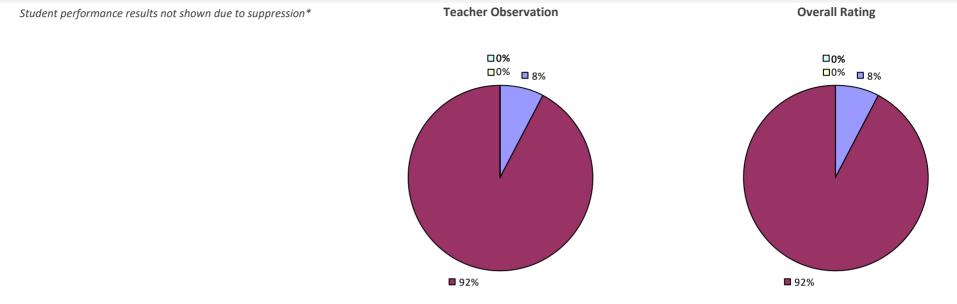

### 2022-23 PRINCIPAL EVALUATION RESULTS

Student performance results not shown due to suppression\*