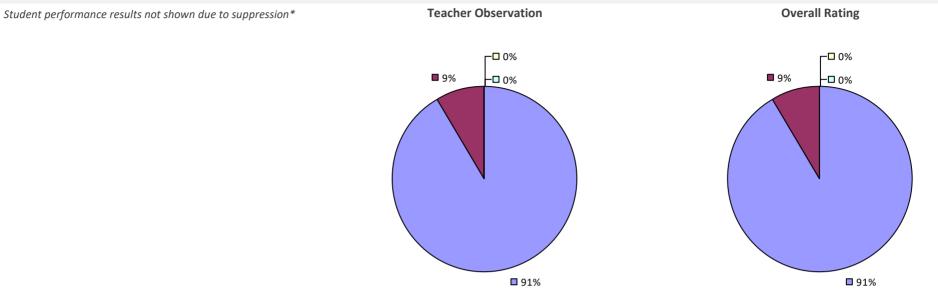

### 2022-23 PRINCIPAL EVALUATION RESULTS

Student performance results not shown due to suppression\*