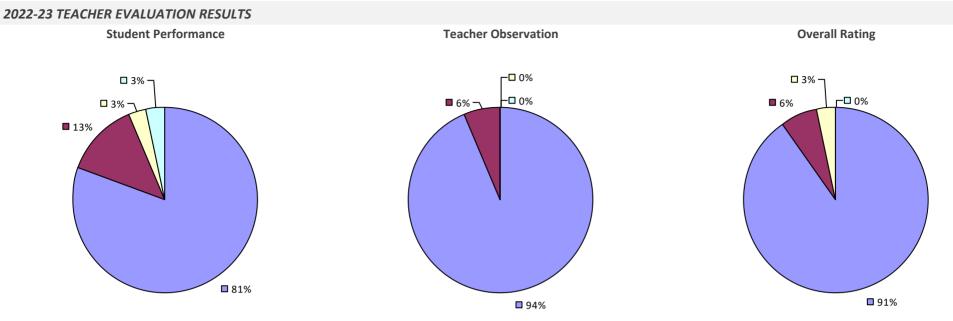

AUQUOIT VALLEY CSD



## SAYVILLE UFSD

#### 2022-23 TEACHER EVALUATION RESULTS



# SCARSDALE UFSD

### 2022-23 TEACHER EVALUATION RESULTS



## SCHALMONT CSD



## SCHENECTADY CITY SD

#### 2022-23 TEACHER EVALUATION RESULTS



#### 2022-23 PRINCIPAL EVALUATION RESULTS



# SCHENEVUS CSD



#### 2022-23 PRINCIPAL EVALUATION RESULTS NOT SUBMITTED

# SCHODACK CSD



# **SCHOHARIE CSD**

#### 2022-23 TEACHER EVALUATION RESULTS



## SCHUYLERVILLE CSD

#### 2022-23 TEACHER EVALUATION RESULTS



# **SCIO CSD**

#### 2022-23 TEACHER EVALUATION RESULTS



### SCOTIA-GLENVILLE CSD

### 2022-23 TEACHER EVALUATION RESULTS



### 2022-23 PRINCIPAL EVALUATION RESULTS



# SEAFORD UFSD



# SENECA FALLS CSD



### SHARON SPRINGS CSD

#### 2022-23 TEACHER EVALUATION RESULTS



## SHELTER ISLAND UFSD



### SHENENDEHOWA CSD

**9**2%



**0**92%

**9**2%

### SHERBURNE-EARLVILLE CSD



# SHERMAN CSD

### 2022-23 TEACHER EVALUATION RESULTS



# **SHERRILL CITY SD**

### 2022-23 TEACHER EVALUATION RESULTS



### SHOREHAM-WADING RIVER CSD



## SIDNEY CSD



# SILVER CREEK CSD

### 2022-23 TEACHER EVALUATION RESULTS



# **SKANEATELES CSD**

### 2022-23 TEACHER EVALUATION RESULTS



## **SMITHTOWN CSD**

#### 2022-23 TEACHER EVALUATION RESULTS



### 2022-23 PRINCIPAL EVALUATION RESULTS



# SODUS CSD

#### 2022-23 TEACHER EVALUATION RESULTS



# **SOLVAY UFSD**



## **SOMERS CSD**



# SOUTH COLONIE CSD

### 2022-23 TEACHER EVALUATION RESULTS



# SOUTH COUNTRY CSD

#### **2022-23 TEACHER EVALUATION RESULTS**



2022-23 PRINCIPAL EVALUATION RESULTS



### SOUTH GLENS FALLS CSD

#### 2022-