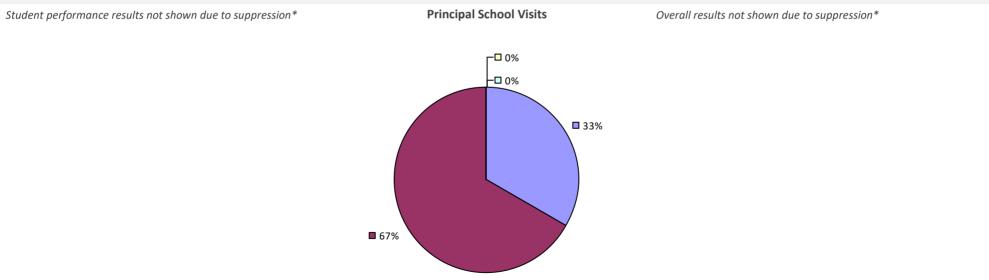

### 2022-23 PRINCIPAL EVALUATION RESULTS

Student performance results not shown due to suppression\*