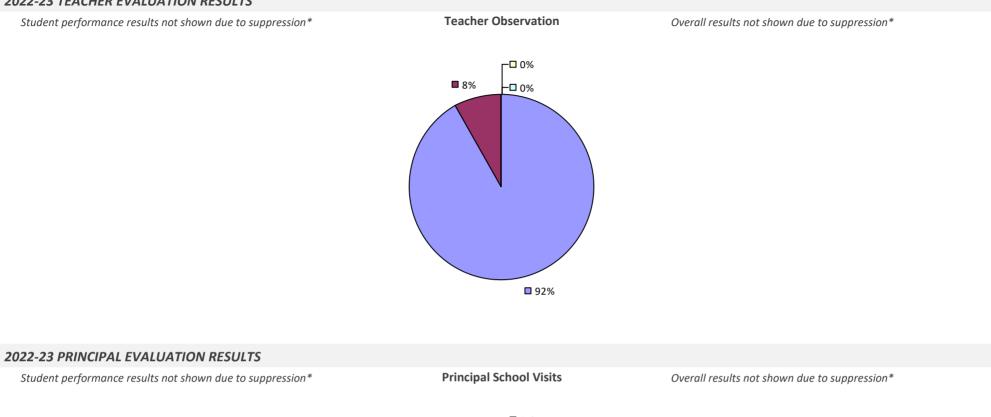

### 2022-23 TEACHER EVALUATION RESULTS

# **ALBANY CITY SD**

### 2022-23 PRINCIPAL EVALUATION RESULTS

Student performance results not shown due to suppression\*