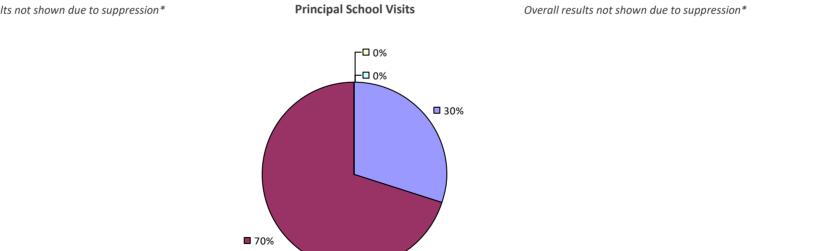

# **ALBANY CITY SD**

### 2022-23 PRINCIPAL EVALUATION RESULTS

Student performance results not shown due to suppression\*