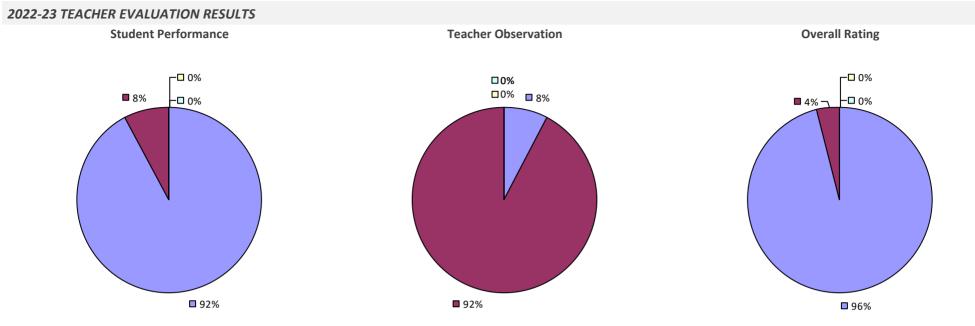

LTS



# **GREENVILLE CSD**



# **GREENWICH CSD**

### 2022-23 TEACHER EVALUATION RESULTS



# **GREENWOOD LAKE UFSD**

### 2022-23 TEACHER EVALUATION RESULTS



# **GROTON CSD**



# **GUILDERLAND CSD**

# 2022-23 TEACHER EVALUATION RESULTS **Student Performance Teacher Observation Overall Rating** ┌□ 0% ┌□ 0% □ 0% ■ 1% ¬ - □ 0% -0% ■ 1% ¬ - □ 0% **5**0% **5**0% **9**9% **9**9%

### 2022-23 PRINCIPAL EVALUATION RESULTS





# HADLEY-LUZERNE CSD

### 2022-23 TEACHER EVALUATION RESULTS



# HALDANE CSD



# HALF HOLLOW HILLS CSD



# HAMBURG CSD

### 2022-23 TEACHER EVALUATION RESULTS





# **HAMILTON CSD**

### 2022-23 TEACHER EVALUATION RESULTS



# HAMILTON-FULTON-MONTGOMERY BOCES

### **2022-23 TEACHER EVALUATION RESULTS**



### 2022-23 PRINCIPAL EVALUATION RESULTS



# HAMMOND CSD



# HAMMONDSPORT CSD

### 2022-23 TEACHER EVALUATION RESULTS



# HAMPTON BAYS UFSD



# HANCOCK CSD

### 2022-23 TEACHER EVALUATION RESULTS



# HANNIBAL CSD

### 2022-23 TEACHER EVALUATION RESULTS



# HARBORFIELDS CSD

### 2022-23 TEACHER EVALUATION RESULTS



# HARPURSVILLE CSD

### 2022-23 TEACHER EVALUATION RESULTS



# HARRISON CSD

83%





\* Data is suppressed if 100% of teachers/principals received the same rating or if the total teachers/principals in an LEA is less than five.

# HARRISVILLE CSD

### 2022-23 TEACHER EVALUATION RESULTS



# HARTFORD CSD

### 2022-23 TEACHER EVALUATION RESULTS



# HASTINGS-ON-HUDSON UFSD

### 2022-23 TEACHER EVALUATION RESULTS



# HAUPPAUGE UFSD



# HAVERSTRAW-STONY POINT CSD (NORTH RO

### 2022-23 TEACHER EVALUATION RESULTS



### 2022-23 PRI