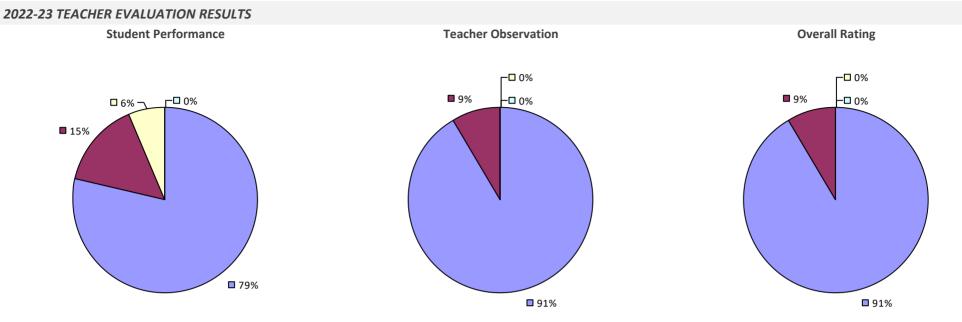

ROSE-WOLCOTT CSD

#### 2022-23 TEACHER EVALUATION RESULTS



## NORTH SALEM CSD

#### 2022-23 TEACHER EVALUATION RESULTS



## NORTH SHORE CSD

2022-23 TEACHER EVALUATION RESULTS NOT SHOWN DUE TO SUPPRESSION\*

## NORTH SYRACUSE CSD

#### 2022-23 TEACHER EVALUATION RESULTS



### 2022-23 PRINCIPAL EVALUATION RESULTS



### NORTH TONAWANDA CITY SD

#### 2022-23 TEACHER EVALUATION RESULTS



#### 2022-23 PRINCIPAL EVALUATION RESULTS



## NORTH WARREN CSD

#### 2022-23 TEACHER EVALUATION RESULTS



# NORTHEAST CSD

### 2022-23 TEACHER EVALUATION RESULTS



### NORTHEASTERN CLINTON CSD

#### 2022-23 TEACHER EVALUATION RESULTS



### NORTHERN ADIRONDACK CSD

#### 2022-23 TEACHER EVALUATION RESULTS



## NORTHPORT-EAST NORTHPORT UFSD

### 2022-23 TEACHER EVALUATION RESULTS



# NORTHVILLE CSD



# **NORWICH CITY SD**

### 2022-23 TEACHER EVALUATION RESULTS



### NORWOOD-NORFOLK CSD

#### 2022-23 TEACHER EVALUATION RESULTS



## NY MILLS UFSD



## NYACK UFSD



### 2022-23 PRINCIPAL EVALUATION RESULTS



## NYC CHANCELLOR'S OFFICE



## **OAKFIELD-ALABAMA CSD**

#### 2022-23 TEACHER EVALUATION RESULTS



# **OCEANSIDE UFSD**

#### 2022-23 TEACHER EVALUATION RESULTS



## **ODESSA-MONTOUR CSD**

#### 2022-23 TEACHER EVALUATION RESULTS



## **OGDENSBURG CITY SD**

### 2022-23 TEACHER EVALUATION RESULTS



### 2022-23 PRINCIPAL EVALUATION RESULTS





\* Data is suppressed if 100% of teachers/principals received the same rating or if the total teachers/principals in an LEA is less than five.

# **OLEAN CITY SD**

### 2022-23 TEACHER EVALUATION RESULTS



# **ONEIDA CITY SD**

###