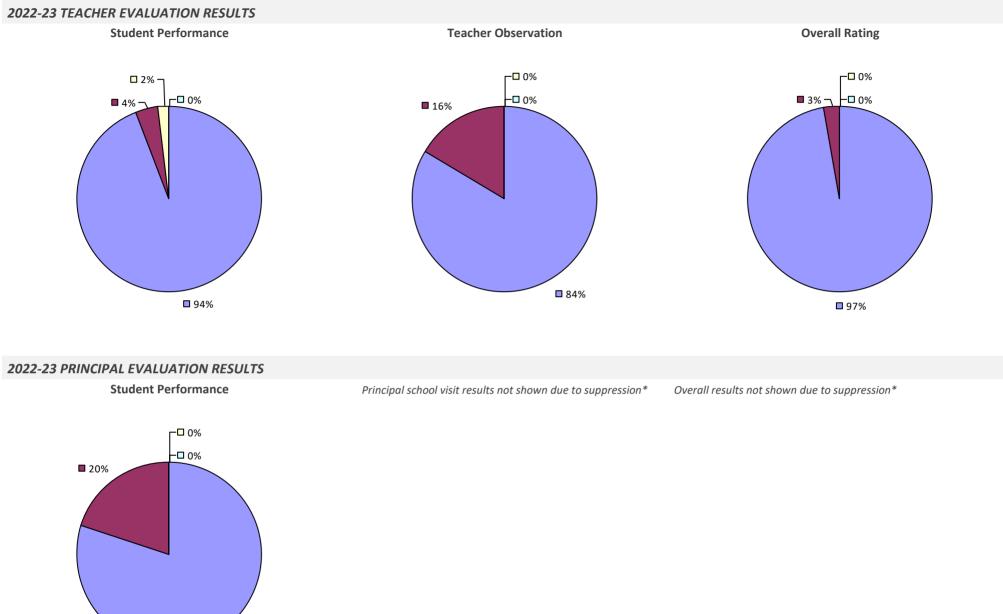

### 2022-23 TEACHER EVALUATION RESULTS

### 2022-23 PRINCIPAL EVALUATION RESULTS

Student performance results not shown due to suppression\*