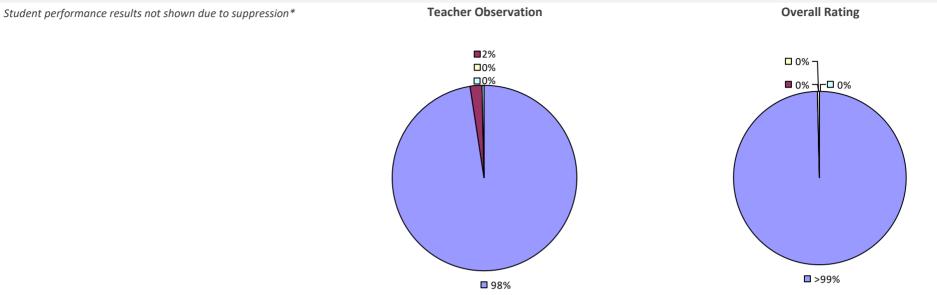

### 2022-23 TEACHER EVALUATION RESULTS



### WEST BABYLON UFSD

### 2022-23 TEACHER EVALUATION RESULTS





\* Data is suppressed if 100% of teachers/principals received the same rating or if the total teachers/principals in an LEA is less than five.

### WEST CANADA VALLEY CSD

#### 2022-23 TEACHER EVALUATION RESULTS



### WEST GENESEE CSD

### 2022-23 TEACHER EVALUATION RESULTS



### WEST HEMPSTEAD UFSD

### 2022-23 TEACHER EVALUATION RESULTS



### WEST IRONDEQUOIT CSD

### 2022-23 TEACHER EVALUATION RESULTS



### WEST ISLIP UFSD

### 2022-23 TEACHER EVALUATION RESULTS



### 2022-23 PRINCIPAL EVALUATION RESULTS

Student performance results not shown due to suppression\*



Overall results not shown due to suppression\*

### WEST SENECA CSD

#### 2022-23 TEACHER EVALUATION RESULTS



# WEST VALLEY CSD



### WESTBURY UFSD

### 2022-23 TEACHER EVALUATION RESULTS **Student Performance Teacher Observation Overall Rating** ┌─□ 0% ┌□ 0% ┌□ 0% -0% -0% ┌┛2% **1**7% **1**9% **2**3% **7**5% **8**1% 83%

#### 2022-23 PRINCIPAL EVALUATION RESULTS



Principal school visit results not shown due to suppression\* Overall results not shown due to suppression\*



### WESTCHESTER BOCES



### WESTERN SUFFOLK BOCES



#### 2022-23 PRINCIPAL EVALUATION RESULTS

Student performance results not shown due to suppression\*



### **WESTFIELD CSD**



### WESTHAMPTON BEACH UFSD



# WESTHILL CSD

#### 2022-23 TEACHER EVALUATION RESULTS



### WESTMORELAND CSD



### WHEATLAND-CHILI CSD

#### 2022-23 TEACHER EVALUATION RESULTS



### WHEELERVILLE UFSD

2022-23 TEACHER EVALUATION RESULTS NOT