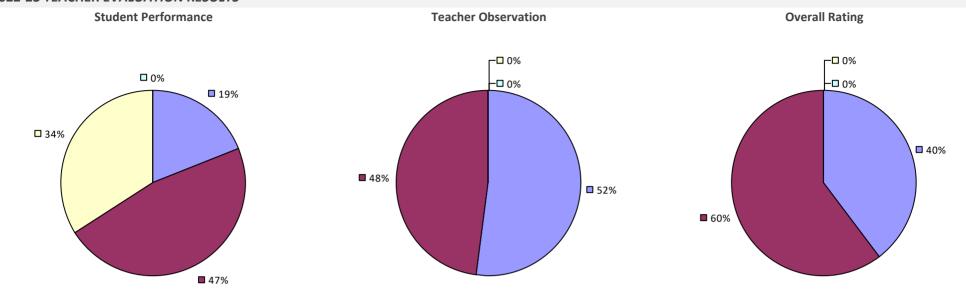

# **GREENPORT UFSD**

### 2022-23 TEACHER EVALUATION RESULTS



# **GREENVILLE CSD**



# **GREENWICH CSD**

### 2022-23 TEACHER EVALUATION RESULTS



# **GREENWOOD LAKE UFSD**

### 2022-23 TEACHER EVALUATION RESULTS



# **GROTON CSD**



# **GUILDERLAND CSD**

# 2022-23 TEACHER EVALUATION RESULTS **Student Performance Teacher Observation Overall Rating** ┌□ 0% ┌□ 0% □ 0% ■ 1% ¬ - □ 0% -0% ■ 1% ¬ - □ 0% **5**0% **5**0% **9**9% **9**9%

### 2022-23 PRINCIPAL EVALUATION RESULTS





# HADLEY-LUZERNE CSD

### 2022-23 TEACHER EVALUATION RESULTS



# HALDANE CSD



# HALF HOLLOW HILLS CSD



# HAMBURG CSD

### 2022-23 TEACHER EVALUATION RESULTS





# **HAMILTON CSD**

### 2022-23 TEACHER EVALUATION RESULTS



# HAMILTON-FULTON-MONTGOMERY BOCES

### **2022-23 TEACHER EVALUATION RESULTS**



### 2022-23 PRINCIPAL EVALUATION RESULTS



# HAMMOND CSD



# HAMMONDSPORT CSD

### 2022-23 TEACHER EVALUATION RESULTS



# HAMPTON BAYS UFSD



# HANCOCK CSD

### 2022-23 TEACHER EVALUATION RESULTS



# HANNIBAL CSD

### 2022-23 TEACHER EVALUATION RESULTS



# HARBORFIELDS CSD

### 2022-23 TEACHER EVALUATION RESULTS



# HARPURSVILLE CSD

### 2022-23 TEACHER EVALUATION RESULTS



# HARRISON CSD

83%





\* Data is suppressed if 100% of teachers/principals received the same rating or if the total teachers/principals in an LEA is less than five.

# HARRISVILLE CSD

### 2022-23 TEACHER EVALUATION RESULTS



# HARTFORD CSD

### 2022-23 TEACHER EVALUATION RESULTS



# HASTINGS-ON-HUDSON UFSD

### 2022-23 TEACHER EVALUATION RESULTS



# HAUPPAUGE UFSD



# HAVERSTRAW-STONY POINT CSD (NORTH