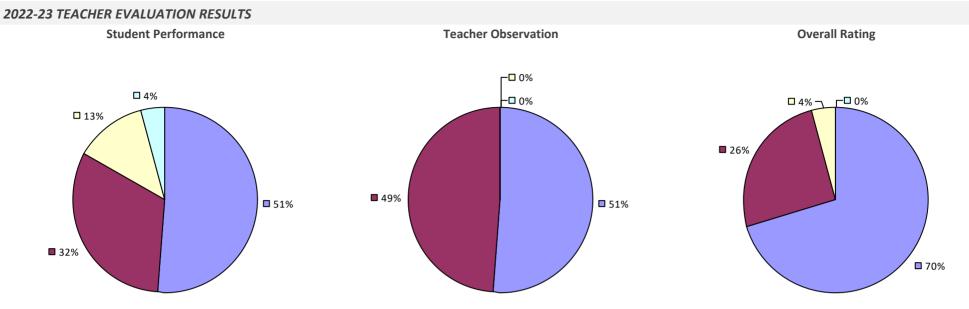

EACHER EVALUATION RESULTS NOT SHOWN DUE TO SUPPRESSION\*

## NORTH SYRACUSE CSD

#### 2022-23 TEACHER EVALUATION RESULTS



### 2022-23 PRINCIPAL EVALUATION RESULTS



### NORTH TONAWANDA CITY SD

#### 2022-23 TEACHER EVALUATION RESULTS



#### 2022-23 PRINCIPAL EVALUATION RESULTS



## NORTH WARREN CSD

#### 2022-23 TEACHER EVALUATION RESULTS



# NORTHEAST CSD

### 2022-23 TEACHER EVALUATION RESULTS



### NORTHEASTERN CLINTON CSD

#### 2022-23 TEACHER EVALUATION RESULTS



### NORTHERN ADIRONDACK CSD

#### 2022-23 TEACHER EVALUATION RESULTS



## NORTHPORT-EAST NORTHPORT UFSD

### 2022-23 TEACHER EVALUATION RESULTS



# NORTHVILLE CSD



# **NORWICH CITY SD**

### 2022-23 TEACHER EVALUATION RESULTS



### NORWOOD-NORFOLK CSD

#### 2022-23 TEACHER EVALUATION RESULTS



## NY MILLS UFSD



## NYACK UFSD



### 2022-23 PRINCIPAL EVALUATION RESULTS



## NYC CHANCELLOR'S OFFICE



## **OAKFIELD-ALABAMA CSD**

#### 2022-23 TEACHER EVALUATION RESULTS



# **OCEANSIDE UFSD**

#### 2022-23 TEACHER EVALUATION RESULTS



## **ODESSA-MONTOUR CSD**

#### 2022-23 TEACHER EVALUATION RESULTS



## **OGDENSBURG CITY SD**

### 2022-23 TEACHER EVALUATION RESULTS



### 2022-23 PRINCIPAL EVALUATION RESULTS





\* Data is suppressed if 100% of teachers/principals received the same rating or if the total teachers/principals in an LEA is less than five.

# **OLEAN CITY SD**

### 2022-23 TEACHER EVALUATION RESULTS



# **ONEIDA CITY SD**

#### 2022-23 TEACHER EVALUATION RESULTS



# **ONEIDA-HERKIMER-MADISON BOCES**



# **ONEONTA CITY SD**



# **ONONDAGA CSD**

#### 2022-23 TEACHER EVALUATI