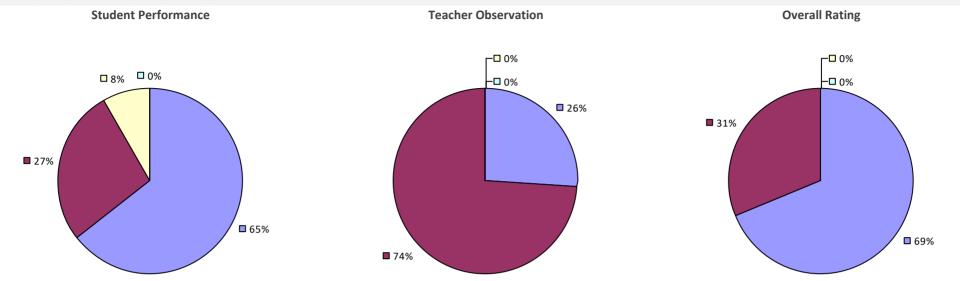

### 2022-23 TEACHER EVALUATION RESULTS



### 2022-23 PRINCIPAL EVALUATION RESULTS





\* Data is suppressed if 100% of teachers/principals received the same rating or if the total teachers/principals in an LEA is less than five.

# **OLEAN CITY SD**

### 2022-23 TEACHER EVALUATION RESULTS



# **ONEIDA CITY SD**

#### 2022-23 TEACHER EVALUATION RESULTS



# **ONEIDA-HERKIMER-MADISON BOCES**



# **ONEONTA CITY SD**



# **ONONDAGA CSD**

#### 2022-23 TEACHER EVALUATION RESULTS



### **ONONDAGA-CORTLAND-MADISON BOCES**

#### 2022-23 TEACHER EVALUATION RESULTS



# **ONTEORA CSD**



### 2022-23 PRINCIPAL EVALUATION RESULTS



### **OPPENHEIM-EPHRATAH-ST. JOHNSVILLE CS**

#### 2022-23 TEACHER EVALUATION RESULTS



### **ORANGE-ULSTER BOCES**

#### **2022-23 TEACHER EVALUATION RESULTS**



2022-23 PRINCIPAL EVALUATION RESULTS



### **ORCHARD PARK CSD**







# **ORISKANY CSD**

### 2022-23 TEACHER EVALUATION RESULTS



### **ORLEANS-NIAGARA BOCES**



2022-23 PRINCIPAL EVALUATION RESULTS



# **OSSINING UFSD**

### 2022-23 TEACHER EVALUATION RESULTS



### 2022-23 PRINCIPAL EVALUATION RESULTS



# **OSWEGO BOCES**



# **OSWEGO CITY SD**

### 2022-23 TEACHER EVALUATION RESULTS



### 2022-23 PRINCIPAL EVALUATION RESULTS

Student performance results not shown due to suppression\*



### **OTEGO-UNADILLA CSD**



### **OTSEGO-DELAW-SCHOHARIE-GREENE BOCES**

#### 2022-23 TEACHER EVALUATION RESULTS



### **OTSELIC VALLEY CSD**

#### **2022-23 TEACHER EVALUATION RESULTS**

**Student Performance** 

Teacher observation results not shown due to suppression\*

**Overall Rating*