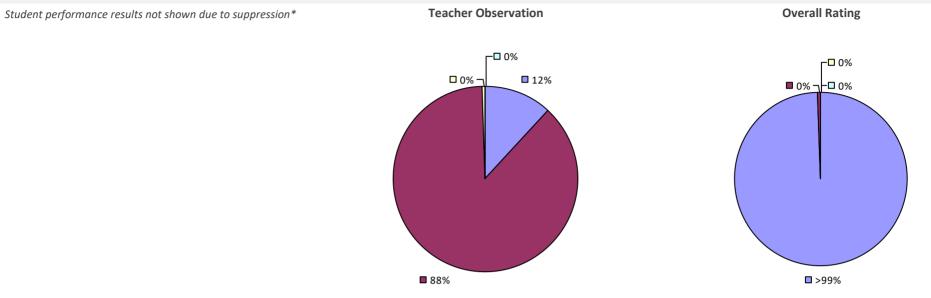

### 2022-23 PRINCIPAL EVALUATION RESULTS NOT SHOWN DUE TO SUPPRESSION\*

### HIGHLY EFFECTIVE EFFECTIVE DEVELOPING INEFFECTIVE