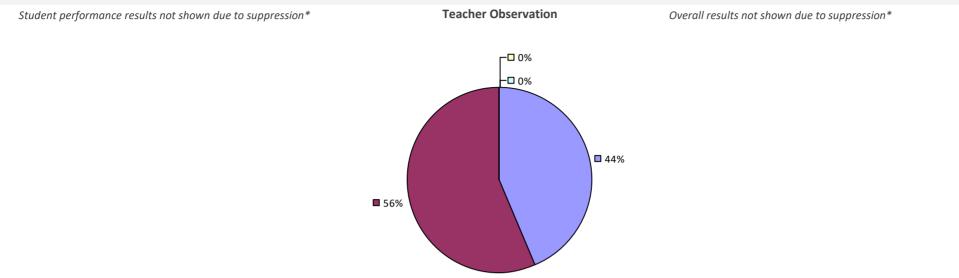

### 2022-23 PRINCIPAL EVALUATION RESULTS

Student performance results not shown due to suppression\*