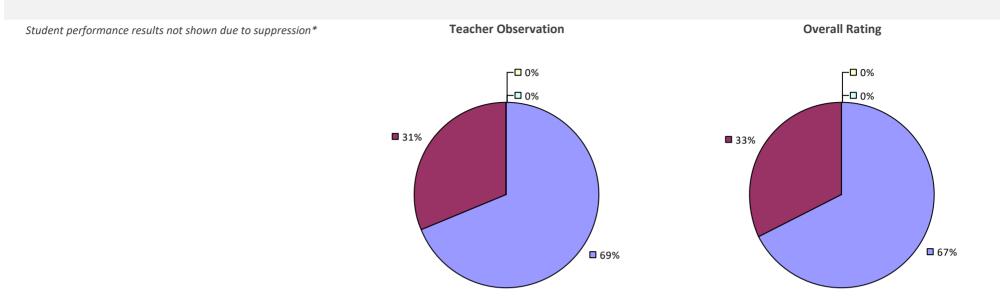

# **ALBANY CITY SD**

### 2022-23 PRINCIPAL EVALUATION RESULTS

Student performance results not shown due to suppression\*