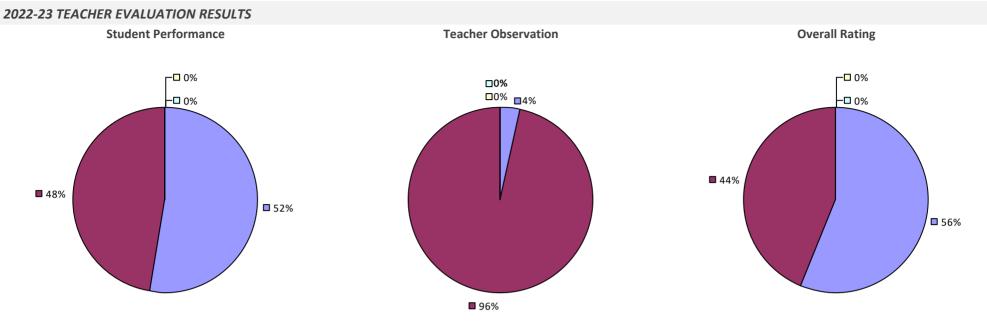

TION RESULTS



## **HOOSICK FALLS CSD**

## 2022-23 TEACHER EVALUATION RESULTS



# **HORNELL CITY SD**

## 2022-23 TEACHER EVALUATION RESULTS



# HORSEHEADS CSD



# **HUDSON CITY SD**



## **HUDSON FALLS CSD**

## 2022-23 TEACHER EVALUATION RESULTS



## HUNTER-TANNERSVILLE CSD

#### 2022-23 TEACHER EVALUATION RESULTS



## **HUNTINGTON UFSD**

## 2022-23 TEACHER EVALUATION RESULTS



#### 2022-23 PRINCIPAL EVALUATION RESULTS



# **HYDE PARK CSD**





2022-23 PRINCIPAL EVALUATION RESULTS



## **INDIAN LAKE CSD**

2022-23 TEACHER EVALUATION RESULTS NOT SHOWN DUE TO SUPPRESSION\*

## **INDIAN RIVER CSD**



## 2022-23 PRINCIPAL EVALUATION RESULTS







**Overall Rating** 

# **IROQUOIS CSD**



## **IRVINGTON UFSD**

## 2022-23 TEACHER EVALUATION RESULTS



## **ISLAND PARK UFSD**



## **ISLAND TREES UFSD**

#### 2022-23 TEACHER EVALUATION RESULTS



## **ISLIP UFSD**

#### 2022-23 TEACHER EVALUATION RESULTS



# **ITHACA CITY SD**

#### **2022-23 TEACHER EVALUATION RESULTS**



#### 2022-23 PRINCIPAL EVALUATION RESULTS



## **JAMESTOWN CITY SD**

## 2022-23 TEACHER EVALUATION RESULTS



# **JAMESVILLE-DEWITT CSD**

#### 2022-23 TEACHER EVALUATION RESULTS







## JASPER-TROUPSBURG CSD

## 2022-23 TEACHER EVALUATION RESULTS



## JEFFER-LEWIS-HAMIL-HERK-ONEIDA BOCES

## 2022-23 TEACHER EVALUATION RESULTS



2022-23 PRINCIPAL EVALUATION RESULTS



## JERICHO UFSD



#### 2022-23 PRINCIPAL EVALUATION RESULTS



\* Data is suppressed if 100% of teachers/principals received the same rating or if the total teachers/principals in an LEA is less than five.

## JOHNSBURG