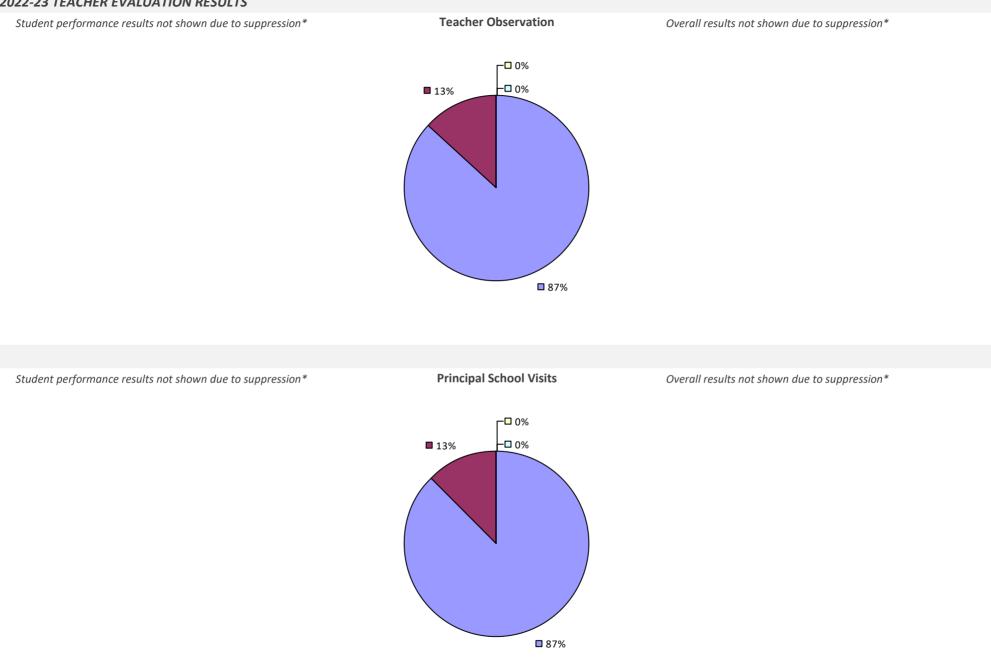

EACHER EVALUATION RESULTS



### WAYNE-FINGER LAKES BOCES



#### 2022-23 PRINCIPAL EVALUATION RESULTS



Principal school visit results not shown due to suppression\* Overall results not shown due to suppression\*



# **WEBSTER CSD**

#### 2022-23 TEACHER EVALUATION RESULTS



# WEEDSPORT CSD

### 2022-23 TEACHER EVALUATION RESULTS



# WELLS CSD

#### 2022-23 TEACHER EVALUATION RESULTS



# WELLSVILLE CSD

#### 2022-23 TEACHER EVALUATION RESULTS



### WEST BABYLON UFSD

### 2022-23 TEACHER EVALUATION RESULTS





\* Data is suppressed if 100% of teachers/principals received the same rating or if the total teachers/principals in an LEA is less than five.

### WEST CANADA VALLEY CSD

#### 2022-23 TEACHER EVALUATION RESULTS



### WEST GENESEE CSD

### 2022-23 TEACHER EVALUATION RESULTS



### WEST HEMPSTEAD UFSD

### 2022-23 TEACHER EVALUATION RESULTS



### WEST IRONDEQUOIT CSD

### 2022-23 TEACHER EVALUATION RESULTS



### WEST ISLIP UFSD

### 2022-23 TEACHER EVALUATION RESULTS



### 2022-23 PRINCIPAL EVALUATION RESULTS

Student performance results not shown due to suppression\*



Overall results not shown due to suppression\*

### WEST SENECA CSD

#### 2022-23 TEACHER EVALUATION RESULTS



# WEST VALLEY CSD



### WESTBURY UFSD

### 2022-23 TEACHER EVALUATION RESULTS **Student Performance Teacher Observation Overall Rating** ┌─□ 0% ┌□ 0% ┌□ 0% -0% -0% ┌┛2% **1**7% **1**9% **2**3% **7**5% **8**1% 83%

#### 2022-23 PRINCIPAL EVALUATION RESULTS



Principal school visit results not shown due to suppression\* Overall results not shown due to suppression\*



### WESTCHES