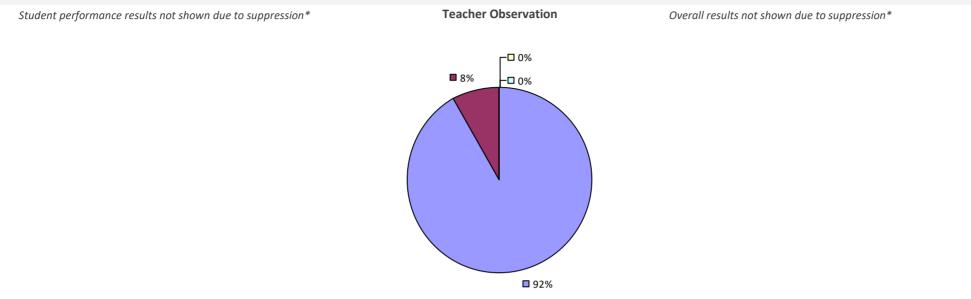

### 2022-23 PRINCIPAL EVALUATION RESULTS

Student performance results not shown due to suppression\*