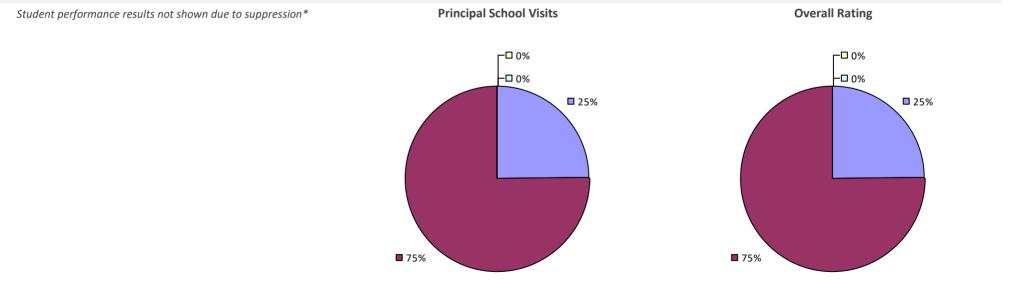

# **ARLINGTON CSD**

### 2022-23 PRINCIPAL EVALUATION RESULTS

Student performance results not shown due to suppression\*