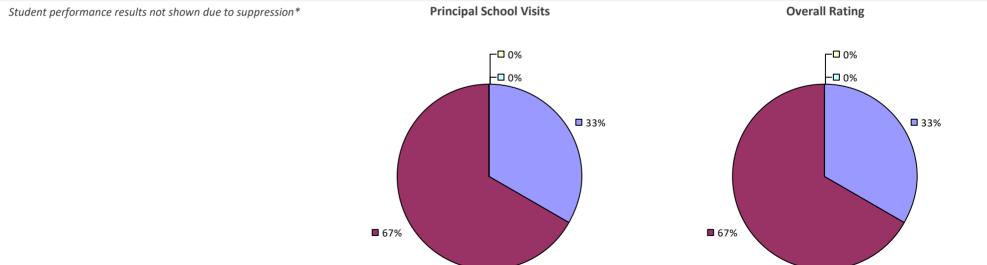

# **ALBANY CITY SD**

### 2022-23 PRINCIPAL EVALUATION RESULTS

Student performance results not shown due to suppression\*