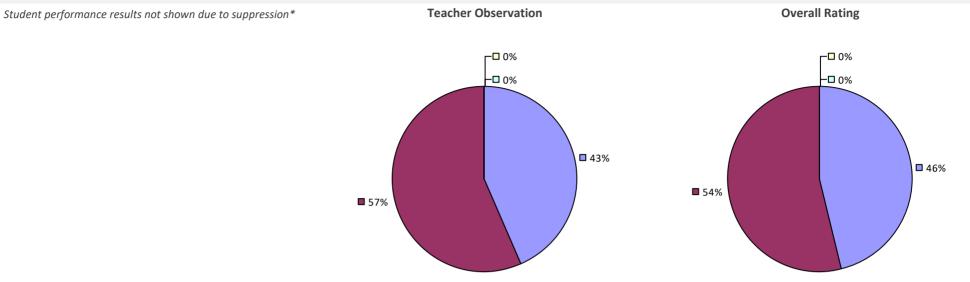

-23 TEACHER EVALUATION RESULTS NOT SHOWN DUE TO SUPPRESSION\*

### **GREENBURGH-GRAHAM UFSD**



### 2022-23 PRINCIPAL EVALUATION RESULTS NOT SUBMITTED

# **GREENBURGH-NORTH CASTLE UFSD**



# **GREENE CSD**

### 2022-23 TEACHER EVALUATION RESULTS



# **GREENPORT UFSD**

### 2022-23 TEACHER EVALUATION RESULTS



# **GREENVILLE CSD**



# **GREENWICH CSD**

### 2022-23 TEACHER EVALUATION RESULTS



# **GREENWOOD LAKE UFSD**

### 2022-23 TEACHER EVALUATION RESULTS



# **GROTON CSD**



# **GUILDERLAND CSD**

# 2022-23 TEACHER EVALUATION RESULTS **Student Performance Teacher Observation Overall Rating** ┌□ 0% ┌□ 0% □ 0% ■ 1% ¬ - □ 0% -0% ■ 1% ¬ - □ 0% **5**0% **5**0% **9**9% **9**9%

### 2022-23 PRINCIPAL EVALUATION RESULTS





# HADLEY-LUZERNE CSD

### 2022-23 TEACHER EVALUATION RESULTS



# HALDANE CSD



# HALF HOLLOW HILLS CSD



# HAMBURG CSD

### 2022-23 TEACHER EVALUATION RESULTS





# **HAMILTON CSD**

### 2022-23 TEACHER EVALUATION RESULTS



# HAMILTON-FULTON-MONTGOMERY BOCES

### **2022-23 TEACHER EVALUATION RESULTS**



### 2022-23 PRINCIPAL EVALUATION RESULTS



# HAMMOND CSD



# HAMMONDSPORT CSD

### 2022-23 TEACHER EVALUATION RESULTS



# HAMPTON BAYS UFSD



# HANCOCK CSD

### 2022-23 TEACHER EVALUATION RESULTS



# HANNIBAL CSD

### 2022-23 TEACHER EVALUATION RESULTS



# HARBORFIELDS CSD

### 2022-23 TEACHER EVALUATION RESULTS



# HARPURSVILLE CSD

### 2022-23 TEACHER EVALUATION RESULTS



# HARRISON CSD

83%





\* Data is suppressed if 100% of teachers/principals received the same rating or if the total teachers/principals in an LEA is less than five