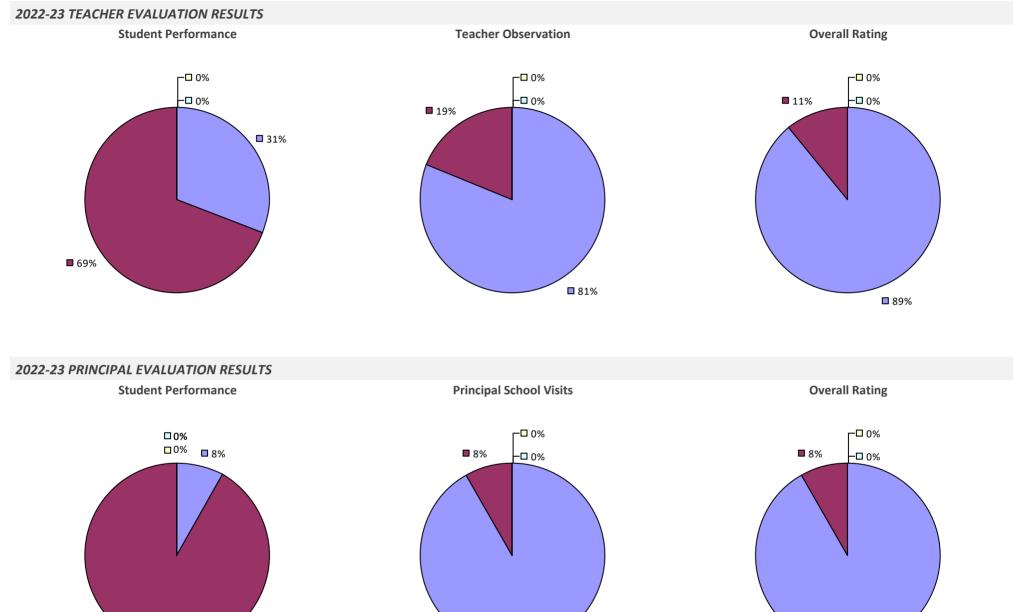

# **ALBANY CITY SD**

### 2022-23 TEACHER EVALUATION RESULTS

### 2022-23 PRINCIPAL EVALUATION RESULTS

Student performance results not shown due to suppression\*