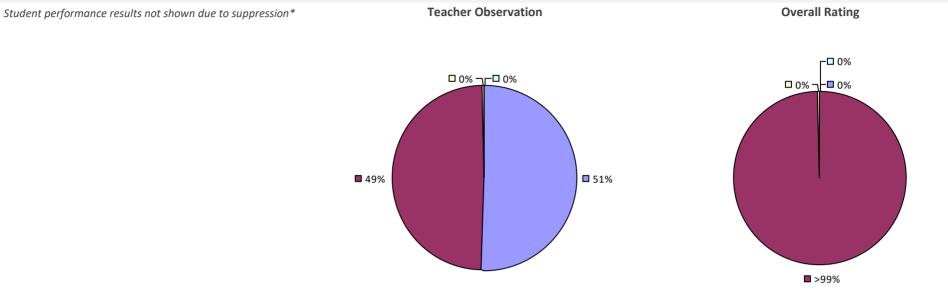

### 2022-23 PRINCIPAL EVALUATION RESULTS

Student performance results not shown due to suppression\*