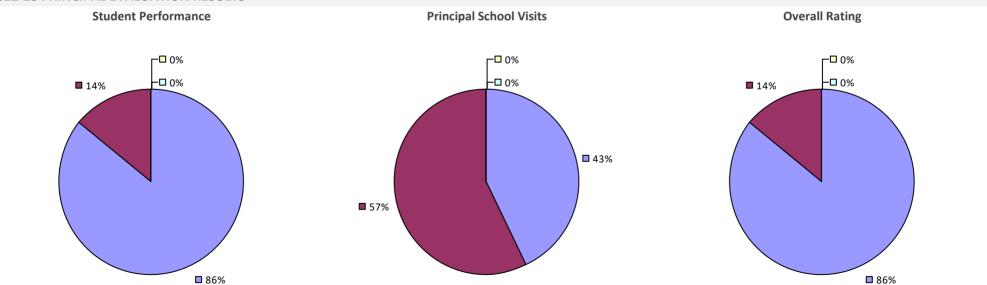

### 2022-23 PRINCIPAL EVALUATION RESULTS

Student performance results not shown due to suppression\*