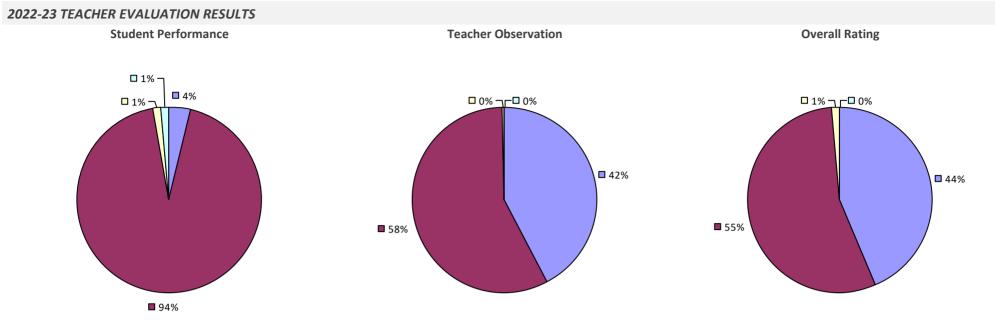

# NANUET UFSD

### 2022-23 TEACHER EVALUATION RESULTS



# **NAPLES CSD**

### 2022-23 TEACHER EVALUATION RESULTS



# **NASSAU BOCES**





# **NEW HARTFORD CSD**

### 2022-23 TEACHER EVALUATION RESULTS



# NEW HYDE PARK-GARDEN CITY PARK UFSD

### 2022-23 TEACHER EVALUATION RESULTS



# **NEW LEBANON CSD**



# **NEW PALTZ CSD**

### 2022-23 TEACHER EVALUATION RESULTS



# **NEW ROCHELLE CITY SD**

### 2022-23 TEACHER EVALUATION RESULTS





2022-23 TEACHER EVALUATION RESULTS NOT SHOWN DUE TO SUPPRESSION\*

# **NEWARK CSD**

# 2022-23 TEACHER EVALUATION RESULTS Student performance results not shown due to suppression\* Teacher Observation Overall Rating

### 2022-23 PRINCIPAL EVALUATION RESULTS NOT SHOWN DUE TO SUPPRESSION\*

**9**9%

# **NEWARK VALLEY CSD**



# **NEWBURGH CITY SD**



### 2022-23 PRINCIPAL EVALUATION RESULTS

**Student Performance** 



Overall results not shown due to suppression\*

# **NEWCOMB CSD**

### 2022-23 TEACHER EVALUATION RESULTS

**Student Performance** 

Teacher observation results not shown due to suppression\*

Overall results not shown due to suppression\*



# **NEWFANE CSD**

#### 2022-23 TEACHER EVALUATION RESULTS



# **NEWFIELD CSD**

### 2022-23 TEACHER EVALUATION RESULTS



## **NIAGARA FALLS CITY SD**

### 2022-23 TEACHER EVALUATION RESULTS



## NIAGARA-WHEATFIELD CSD

#### 2022-23 TEACHER EVALUATION RESULTS



## **NISKAYUNA CSD**

### 2022-23 TEACHER EVALUATION RESULTS



#### 2022-23 PRINCIPAL EVALUATION RESULTS

Student performance results not shown due to suppression\*



**Principal School Visits** 

Overall results not