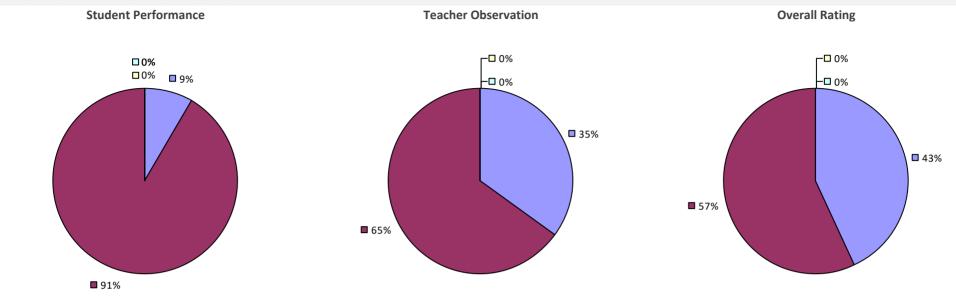

# **ALBANY CITY SD**

### 2022-23 PRINCIPAL EVALUATION RESULTS

Student performance results not shown due to suppression\*