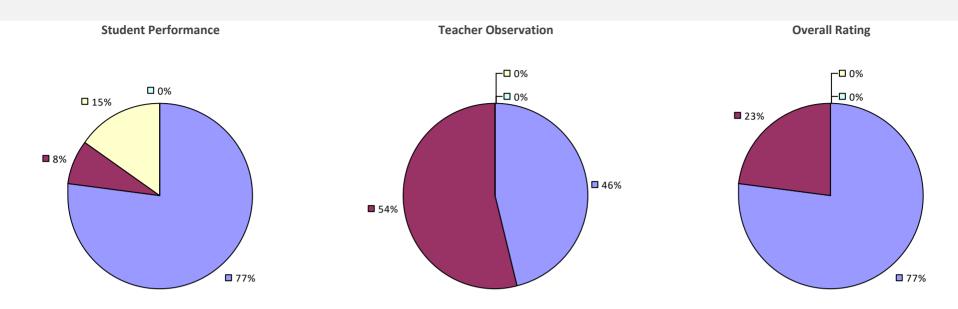

# **PINE BUSH CSD**

**7**9%

**Overall Rating** 

#### 2022-23 PRINCIPAL EVALUATION RESULTS

**7**7%

Student Performance

86%