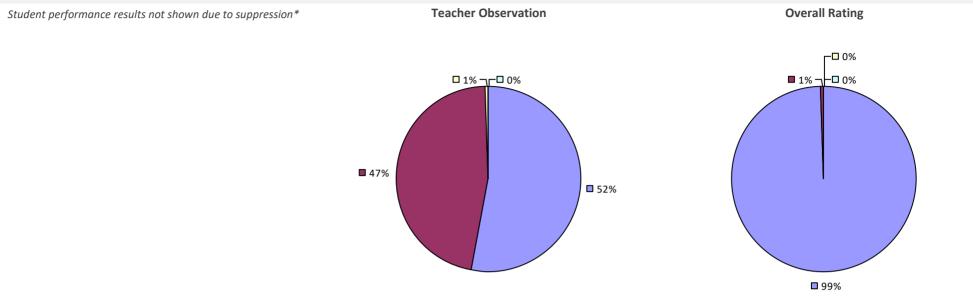

# **BATH CSD**

# 2022-23 TEACHER EVALUATION RESULTS Student performance results not shown due to suppression\* Cecher Observation Overall results not shown due to suppression\*