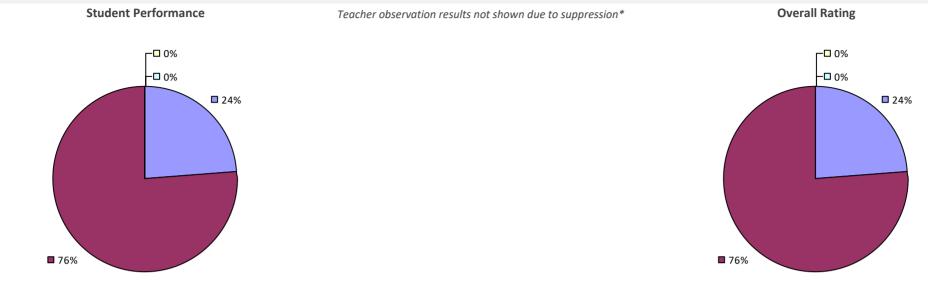

### 2022-23 PRINCIPAL EVALUATION RESULTS

Student performance results not shown due to suppression\*