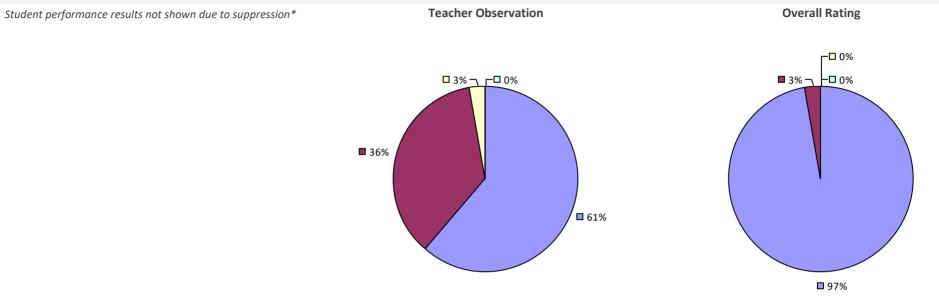

3 TEACHER EVALUATION RESULTS



# **CLARKSTOWN CSD**

## 2022-23 TEACHER EVALUATION RESULTS



## 2022-23 PRINCIPAL EVALUATION RESULTS

Student performance results not shown due to suppression\*



# **CLEVELAND HILL UFSD**

## 2022-23 TEACHER EVALUATION RESULTS



# **CLIFTON-FINE CSD**

# 2022-23 TEACHER EVALUATION RESULTS Student performance results not shown due to suppression\* Central Control Control

**9**6%

# **CLINTON CSD**



## 2022-23 PRINCIPAL EVALUATION RESULTS NOT SUBMITTED

# **CLINTON-ESSEX-WARREN-WASHING BOCES**

# 

## **CLYDE-SAVANNAH CSD**



# **CLYMER CSD**

## 2022-23 TEACHER EVALUATION RESULTS



# COBLESKILL-RICHMONDVILLE CSD



# **COHOES CITY SD**





2022-23 PRINCIPAL EVALUATION RESULTS



## **COLD SPRING HARBOR CSD**

## 2022-23 TEACHER EVALUATION RESULTS



## **COLTON-PIERREPONT CSD**

## **2022-23 TEACHER EVALUATION RESULTS**



# **COMMACK UFSD**

#### 2022-23 TEACHER EVALUATION RESULTS



# **CONNETQUOT CSD**

## 2022-23 TEACHER EVALUATION RESULTS



## 2022-23 PRINCIPAL EVALUATION RESULTS





Overall results not shown due to suppression\*

# **COOPERSTOWN CSD**

## 2022-23 TEACHER EVALUATION RESULTS



# **COPENHAGEN CSD**



# **COPIAGUE UFSD**

## 2022-23 TEACHER EVALUATION RESULTS



# **CORINTH CSD**

## 2022-23 TEACHER EVALUATION RESULTS



# **CORNING CITY SD**



# **CORNWALL CSD**

## 2022-23 TEACHER EVALUATION RESULTS



# **CORTLAND CITY SD**



## 2022-23 PRINCIPAL EVALUATION RESULTS



\* Data is suppressed if 100% of teachers/principals received the same rating or if the total teachers/principals in an LEA is less than fi