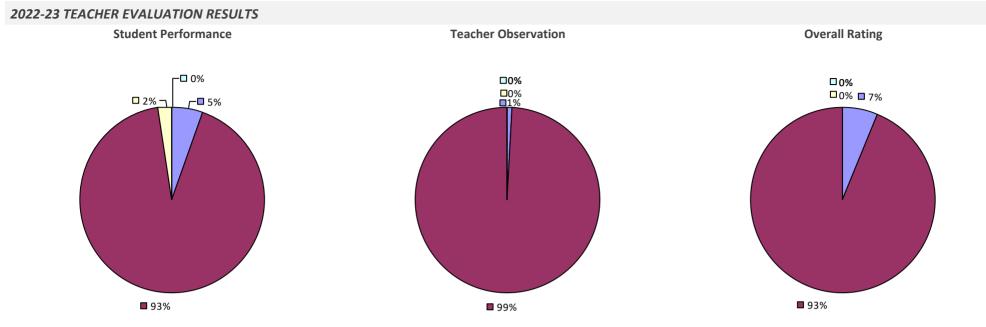

OWN CSD**

#### 2022-23 TEACHER EVALUATION RESULTS



### 2022-23 PRINCIPAL EVALUATION RESULTS



# SODUS CSD

#### 2022-23 TEACHER EVALUATION RESULTS



# **SOLVAY UFSD**



## **SOMERS CSD**



# SOUTH COLONIE CSD

### 2022-23 TEACHER EVALUATION RESULTS



# SOUTH COUNTRY CSD

#### **2022-23 TEACHER EVALUATION RESULTS**



2022-23 PRINCIPAL EVALUATION RESULTS



### SOUTH GLENS FALLS CSD

#### 2022-23 TEACHER EVALUATION RESULTS



### SOUTH HUNTINGTON UFSD

#### 2022-23 TEACHER EVALUATION RESULTS



#### 2022-23 PRINCIPAL EVALUATION RESULTS



# SOUTH JEFFERSON CSD



# SOUTH KORTRIGHT CSD

#### **2022-23 TEACHER EVALUATION RESULTS**

**Student Performance** 

Teacher observation results not shown due to suppression\*

Overall results not shown due to suppression\*



# SOUTH LEWIS CSD



### SOUTH ORANGETOWN CSD

#### 2022-23 TEACHER EVALUATION RESULTS



# SOUTH SENECA CSD



## SOUTHAMPTON UFSD



# SOUTHERN CAYUGA CSD



# SOUTHOLD UFSD

2022-23 TEACHER EVALUATION RESULTS NOT SHOWN DUE TO SUPPRESSION\*

### SOUTHWESTERN CSD AT JAMESTOWN

### 2022-23 TEACHER EVALUATION RESULTS



# SPACKENKILL UFSD



## SPENCERPORT CSD

### 2022-23 TEACHER EVALUATION RESULTS



### 2022-23 PRINCIPAL EVALUATION RESULTS



### SPENCER-VAN ETTEN CSD



# **SPRINGS UFSD**

### 2022-23 TEACHER EVALUATION RESULTS



### 2022-23 PRINCIPAL EVALUATION RESULTS NOT SUBMITTED

## SPRINGVILLE-GRIFFITH INST CSD



### **ST LAWRENCE-LEWIS BOCES**

### 2022-23 TEACHER EVALUATION RESULTS



#### 2022-23 PRINCIPAL EVALUATION RESULTS



# **ST REGIS FALLS CSD**



# **STAMFORD CSD**

### 2022-23 TEACHER