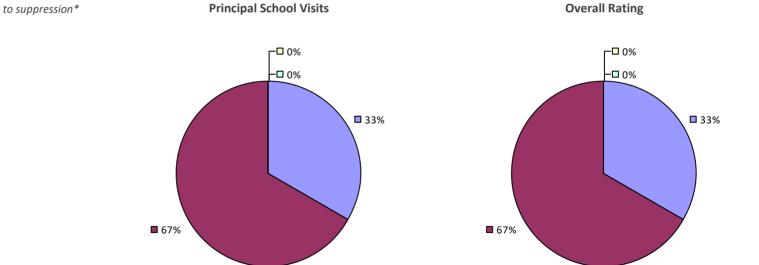

# **ALBANY CITY SD**

### 2022-23 PRINCIPAL EVALUATION RESULTS

Student performance results not shown due to suppression\*