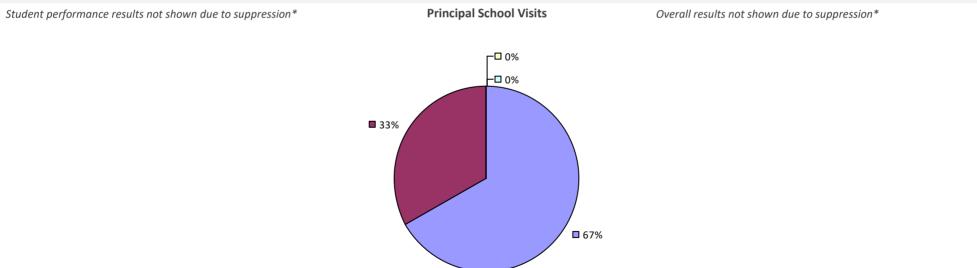

# **BATH CSD**

# 2022-23 TEACHER EVALUATION RESULTS Student performance results not shown due to suppression\* Cecher Observation Overall results not shown due to suppression\*