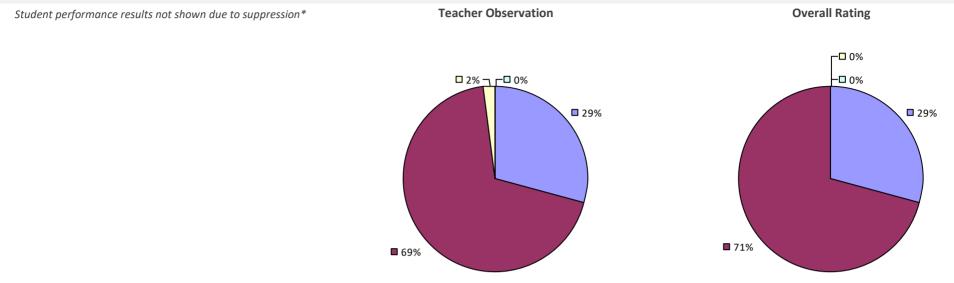

### 2022-23 PRINCIPAL EVALUATION RESULTS

Student performance results not shown due to suppression\*