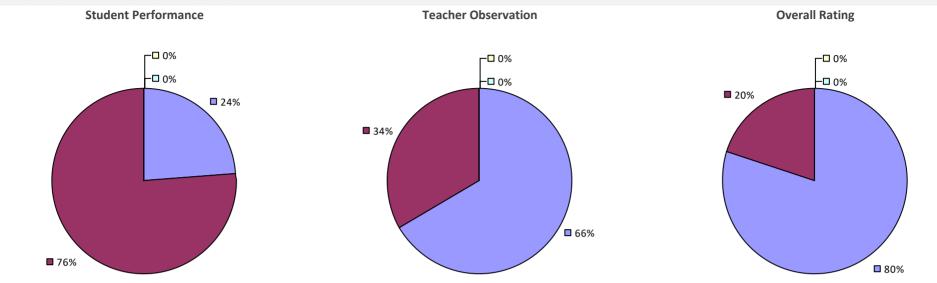

## 2022-23 TEACHER EVALUATION RESULTS



## **MENANDS UFSD**

#### 2022-23 TEACHER EVALUATION RESULTS



## **MERRICK UFSD**



## **MEXICO CSD**



## MIDDLE COUNTRY CSD

#### 2022-23 TEACHER EVALUATION RESULTS



## MIDDLEBURGH CSD



## **MIDDLETOWN CITY SD**





Student Performance

□ 0%







# **MILFORD CSD**

### 2022-23 TEACHER EVALUATION RESULTS



# MILLBROOK CSD

### 2022-23 TEACHER EVALUATION RESULTS



# **MILLER PLACE UFSD**

### 2022-23 TEACHER EVALUATION RESULTS



# **MINEOLA UFSD**

### 2022-23 TEACHER EVALUATION RESULTS



# **MINERVA CSD**

### 2022-23 TEACHER EVALUATION RESULTS



### 2022-23 PRINCIPAL EVALUATION RESULTS NOT SUBMITTED

# MINISINK VALLEY CSD

### 2022-23 TEACHER EVALUATION RESULTS





# **MONROE 1 BOCES**

### **2022-23 TEACHER EVALUATION RESULTS**





# **MONROE 2-ORLEANS BOCES**





# MONROE-WOODBURY CSD

### 2022-23 TEACHER EVALUATION RESULTS



# **MONTAUK UFSD**

2022-23 TEACHER EVALUATION RESULTS NOT SHOWN DUE TO SUPPRESSION\*

2022-23 PRINCIPAL EVALUATION RESULTS NOT SUBMITTED

# **MONTICELLO CSD**



### 2022-23 PRINCIPAL EVALUATION RESULTS



Principal school visit results not shown due to suppression\* Overall results not shown due to suppression\*



# **MORAVIA CSD**

### 2022-23 TEACHER EVALUATION RESULTS



# **MORIAH CSD**



# **MORRIS CSD**

### 2022-23 TEACHER EVALUATION RESULTS



### 2022-23 PRINCIPAL EVALUATION RESULTS NOT SUBMITTED

# **MORRISTOWN CSD**

### 2022-23 TEACHER EVALUATION RESULTS



# **MORRISVILLE-EATON CSD**

### 2022-23 TEACHER EVALUATION RESULTS



# **MOUNT MARKHAM CSD**



# **MT MORRIS CSD**