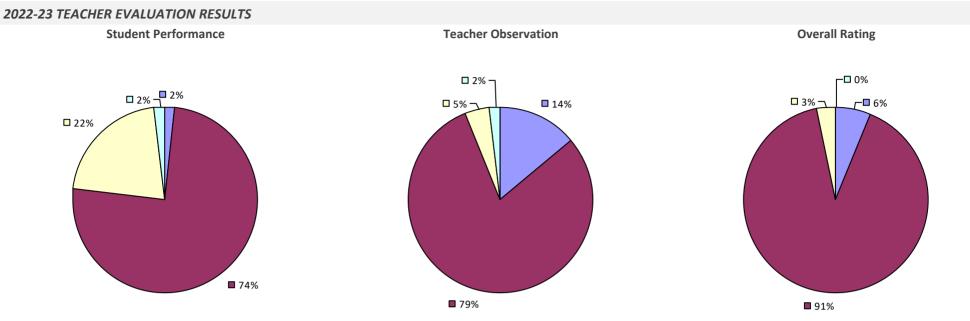

TS



### **GRANVILLE CSD**

### 2022-23 TEACHER EVALUATION RESULTS



### 2022-23 PRINCIPAL EVALUATION RESULTS NOT SUBMITTED

### **GREAT NECK UFSD**



### 2022-23 PRINCIPAL EVALUATION RESULTS

Student performance results not shown due to suppression\*

Principal School Visits

Overall results not shown due to suppression\*



### **GREATER SOUTHERN TIER BOCES**



2022-23 PRINCIPAL EVALUATION RESULTS



# **GREECE CSD**

### 2022-23 TEACHER EVALUATION RESULTS



### 2022-23 PRINCIPAL EVALUATION RESULTS



### **GREEN ISLAND UFSD**

### 2022-23 TEACHER EVALUATION RESULTS



# **GREENBURGH CSD**



2022-23 TEACHER EVALUATION RESULTS NOT SHOWN DUE TO SUPPRESSION\*

### **GREENBURGH-GRAHAM UFSD**



### 2022-23 PRINCIPAL EVALUATION RESULTS NOT SUBMITTED

# **GREENBURGH-NORTH CASTLE UFSD**



# **GREENE CSD**

### 2022-23 TEACHER EVALUATION RESULTS



# **GREENPORT UFSD**

### 2022-23 TEACHER EVALUATION RESULTS



# **GREENVILLE CSD**



# **GREENWICH CSD**

### 2022-23 TEACHER EVALUATION RESULTS



# **GREENWOOD LAKE UFSD**

### 2022-23 TEACHER EVALUATION RESULTS



# **GROTON CSD**



# **GUILDERLAND CSD**

# 2022-23 TEACHER EVALUATION RESULTS **Student Performance Teacher Observation Overall Rating** ┌□ 0% ┌□ 0% □ 0% ■ 1% ¬ - □ 0% -0% ■ 1% ¬ - □ 0% **5**0% **5**0% **9**9% **9**9%

### 2022-23 PRINCIPAL EVALUATION RESULTS





# HADLEY-LUZERNE CSD

### 2022-23 TEACHER EVALUATION RESULTS



# HALDANE CSD



# HALF HOLLOW HILLS CSD



# HAMBURG CSD

### 2022-23 TEACHER EVALUATION RESULTS





# **HAMILTON CSD**

### 2022-23 TEACHER EVALUATION RESULTS



# HAMILTON-FULTON-MONT