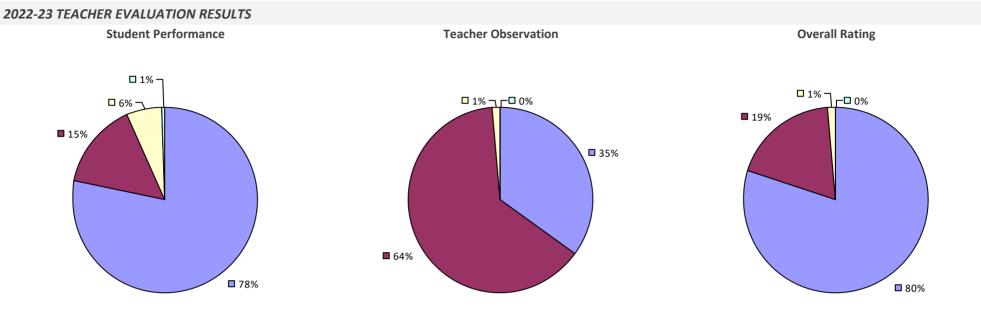

or if the total teachers/principals in an LEA is less than five.

# **OLEAN CITY SD**

### 2022-23 TEACHER EVALUATION RESULTS



# **ONEIDA CITY SD**

#### 2022-23 TEACHER EVALUATION RESULTS



# **ONEIDA-HERKIMER-MADISON BOCES**



# **ONEONTA CITY SD**



# **ONONDAGA CSD**

#### 2022-23 TEACHER EVALUATION RESULTS



### **ONONDAGA-CORTLAND-MADISON BOCES**

#### 2022-23 TEACHER EVALUATION RESULTS



# **ONTEORA CSD**



### 2022-23 PRINCIPAL EVALUATION RESULTS



### **OPPENHEIM-EPHRATAH-ST. JOHNSVILLE CS**

#### 2022-23 TEACHER EVALUATION RESULTS



### **ORANGE-ULSTER BOCES**

#### **2022-23 TEACHER EVALUATION RESULTS**



2022-23 PRINCIPAL EVALUATION RESULTS



### **ORCHARD PARK CSD**







# **ORISKANY CSD**

### 2022-23 TEACHER EVALUATION RESULTS



### **ORLEANS-NIAGARA BOCES**



2022-23 PRINCIPAL EVALUATION RESULTS



# **OSSINING UFSD**

### 2022-23 TEACHER EVALUATION RESULTS



### 2022-23 PRINCIPAL EVALUATION RESULTS



# **OSWEGO BOCES**



# **OSWEGO CITY SD**

### 2022-23 TEACHER EVALUATION RESULTS



### 2022-23 PRINCIPAL EVALUATION RESULTS

Student performance results not shown due to suppression\*



### **OTEGO-UNADILLA CSD**



### **OTSEGO-DELAW-SCHOHARIE-GREENE BOCES**

#### 2022-23 TEACHER EVALUATION RESULTS



### **OTSELIC VALLEY CSD**

#### **2022-23 TEACHER EVALUATION RESULTS**

**Student Performance** 

Teacher observation results not shown due to suppression\*

**Overall Rating** 





#### 2022-23 PRINCIPAL EVALUATION RESULTS NOT SUBMITTED

\* Data is suppressed if 100% of teachers/principals received the same rating or if the total teachers