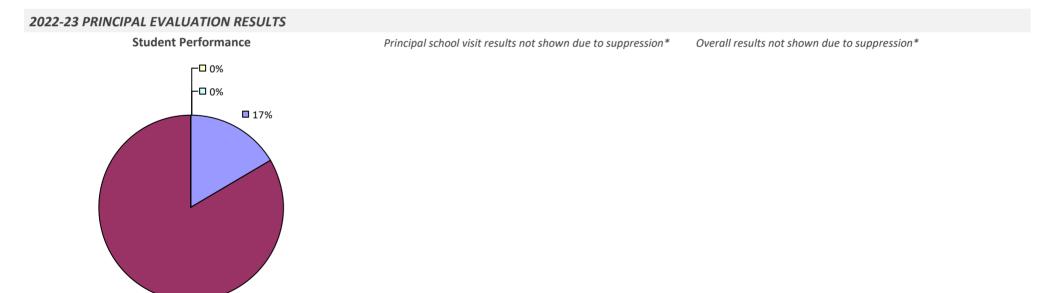

# **AKRON CSD**

# **ALBANY CITY SD**

### 2022-23 PRINCIPAL EVALUATION RESULTS

Student performance results not shown due to suppression\*