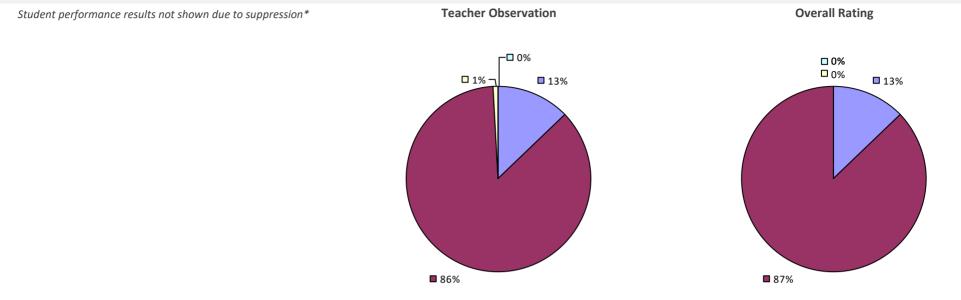

### 2022-23 TEACHER EVALUATION RESULTS

### 2022-23 PRINCIPAL EVALUATION RESULTS NOT SUBMITTED