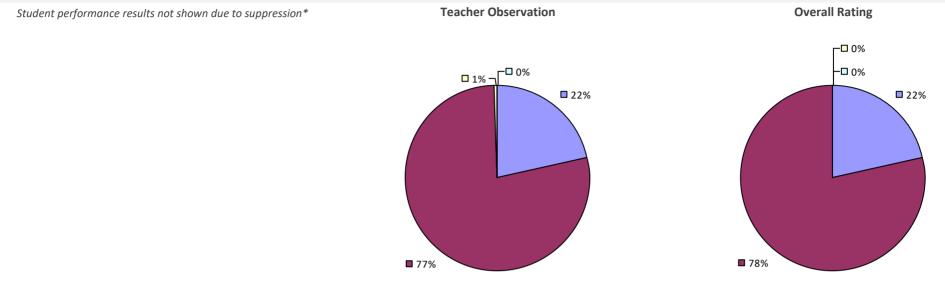

### 2022-23 PRINCIPAL EVALUATION RESULTS

Student performance results not shown due to suppression\*