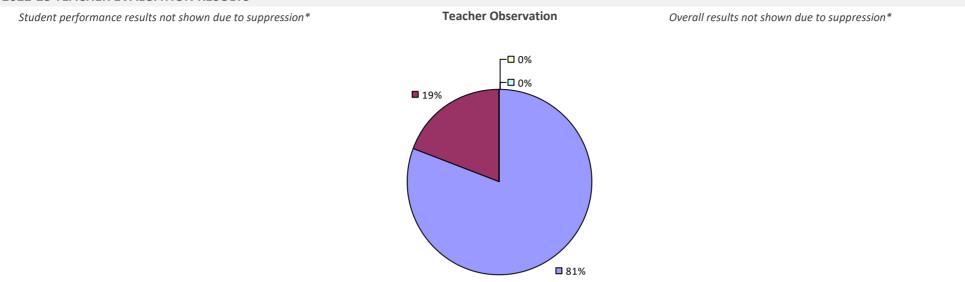

# **ALBANY CITY SD**

### 2022-23 PRINCIPAL EVALUATION RESULTS

Student performance results not shown due to suppression\*