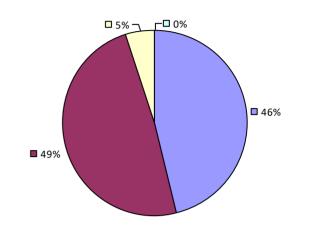

ALUATION RESULTS



#### 2022-23 PRINCIPAL EVALUATION RESULTS



# SYRACUSE CITY SD



# **TACONIC HILLS CSD**



### THOUSAND ISLANDS CSD

#### 2022-23 TEACHER EVALUATION RESULTS



## THREE VILLAGE CSD

#### 2022-23 TEACHER EVALUATION RESULTS



## **TICONDEROGA CSD**

### 2022-23 TEACHER EVALUATION RESULTS



# **TIOGA CSD**



### **TOMPKINS-SENECA-TIOGA BOCES**



### **TONAWANDA CITY SD**

#### 2022-23 TEACHER EVALUATION RESULTS



### TOWN OF WEBB UFSD



# **TRI-VALLEY CSD**

#### 2022-23 TEACHER EVALUATION RESULTS



# **TROY CITY SD**

#### 2022-23 TEACHER EVALUATION RESULTS



### TRUMANSBURG CSD



### **TUCKAHOE COMMON SD**

#### **2022-23 TEACHER EVALUATION RESULTS**

**Student Performance** 

Teacher observation results not shown due to suppression\*

**Overall Rating** 





#### 2022-23 PRINCIPAL EVALUATION RESULTS NOT SUBMITTED

# **TUCKAHOE UFSD**

#### 2022-23 TEACHER EVALUATION RESULTS



## **TULLY CSD**

#### **2022-23 TEACHER EVALUATION RESULTS**



# **TUPPER LAKE CSD**

#### 2022-23 TEACHER EVALUATION RESULTS



#### 2022-23 PRINCIPAL EVALUATION RESULTS NOT SUBMITTED

# **TUXEDO UFSD**



# **UFSD-TARRYTOWNS**



2022-23 PRINCIPAL EVALUATION RESULTS



# **ULSTER BOCES**



### UNADILLA VALLEY CSD



### **UNION SPRINGS CSD**

#### 2022-23 TEACHER EVALUATION RESULTS



### **UNIONDALE UFSD**

#### **2022-23 TEACHER EVALUATION RESULTS**



#### 2022-23 PRINCIPAL EVALUATION RESULTS



### **UNION-ENDICOTT CSD**

#### 2022-23 TEACHER EVALUATION RESULTS





\* Data is suppressed if 100% of teachers/principals received the same rating or if the total t