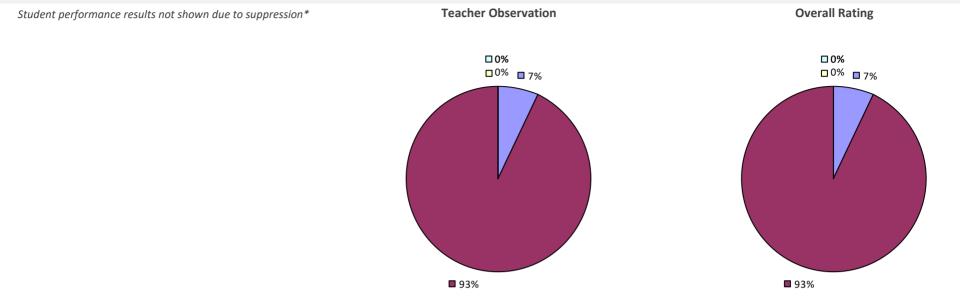

# 2022-23 TEACHER EVALUATION RESULTS Student performance results not shown due to suppression\* Teacher Observation Overall Rating