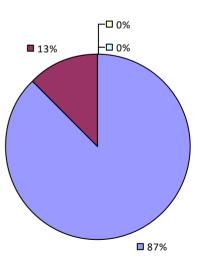

# **ALBANY CITY SD**

### 2022-23 PRINCIPAL EVALUATION RESULTS

Student performance results not shown due to suppression\*