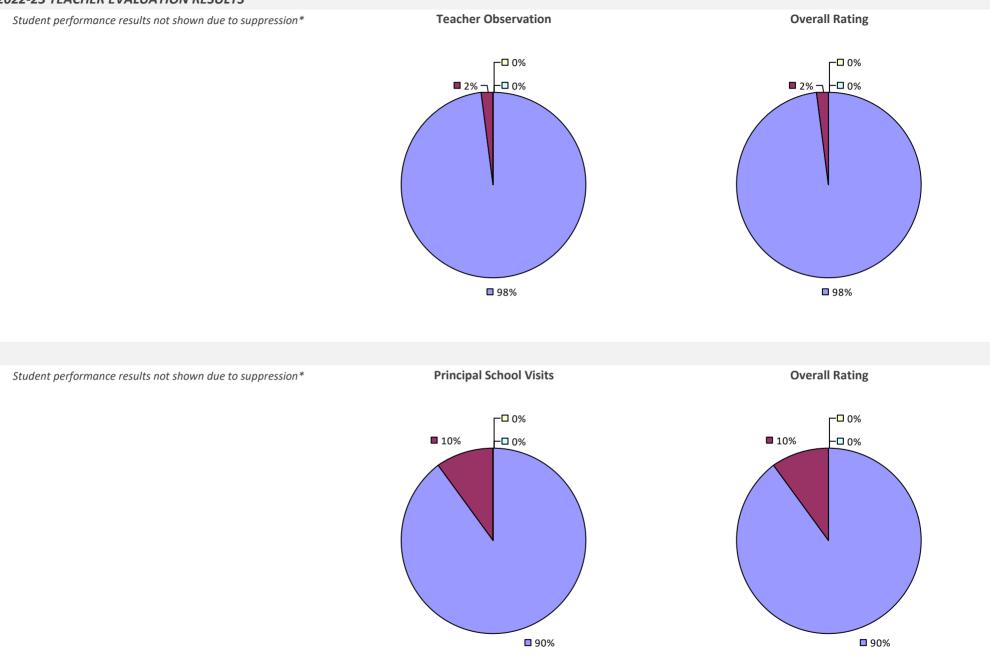

RESULTS



#### 2022-23 PRINCIPAL EVALUATION RESULTS



## NORTH WARREN CSD

#### 2022-23 TEACHER EVALUATION RESULTS



# NORTHEAST CSD

### 2022-23 TEACHER EVALUATION RESULTS



### NORTHEASTERN CLINTON CSD

#### 2022-23 TEACHER EVALUATION RESULTS



### NORTHERN ADIRONDACK CSD

#### 2022-23 TEACHER EVALUATION RESULTS



## NORTHPORT-EAST NORTHPORT UFSD

### 2022-23 TEACHER EVALUATION RESULTS



# NORTHVILLE CSD



# **NORWICH CITY SD**

### 2022-23 TEACHER EVALUATION RESULTS



### NORWOOD-NORFOLK CSD

#### 2022-23 TEACHER EVALUATION RESULTS



## NY MILLS UFSD



## NYACK UFSD



### 2022-23 PRINCIPAL EVALUATION RESULTS



## NYC CHANCELLOR'S OFFICE



## **OAKFIELD-ALABAMA CSD**

#### 2022-23 TEACHER EVALUATION RESULTS



# **OCEANSIDE UFSD**

#### 2022-23 TEACHER EVALUATION RESULTS



## **ODESSA-MONTOUR CSD**

#### 2022-23 TEACHER EVALUATION RESULTS



## **OGDENSBURG CITY SD**

### 2022-23 TEACHER EVALUATION RESULTS



### 2022-23 PRINCIPAL EVALUATION RESULTS





\* Data is suppressed if 100% of teachers/principals received the same rating or if the total teachers/principals in an LEA is less than five.

# **OLEAN CITY SD**

### 2022-23 TEACHER EVALUATION RESULTS



# **ONEIDA CITY SD**

#### 2022-23 TEACHER EVALUATION RESULTS



# **ONEIDA-HERKIMER-MADISON BOCES**



# **ONEONTA CITY SD**



# **ONONDAGA CSD**

#### 2022-23 TEACHER EVALUATION RESULTS



### **ONONDAGA-CORTLAND-MADISON BOCES**

#### 2022-23 TEACHER EVALUATION RESULTS



# **ONTEORA CSD**



### 2022-23 PRINCIPAL EVALUATION RESULTS



### **OPPENHEIM-EPHRATAH-ST. JOHNSVILLE CS**

#### 2022-23 TEACHE