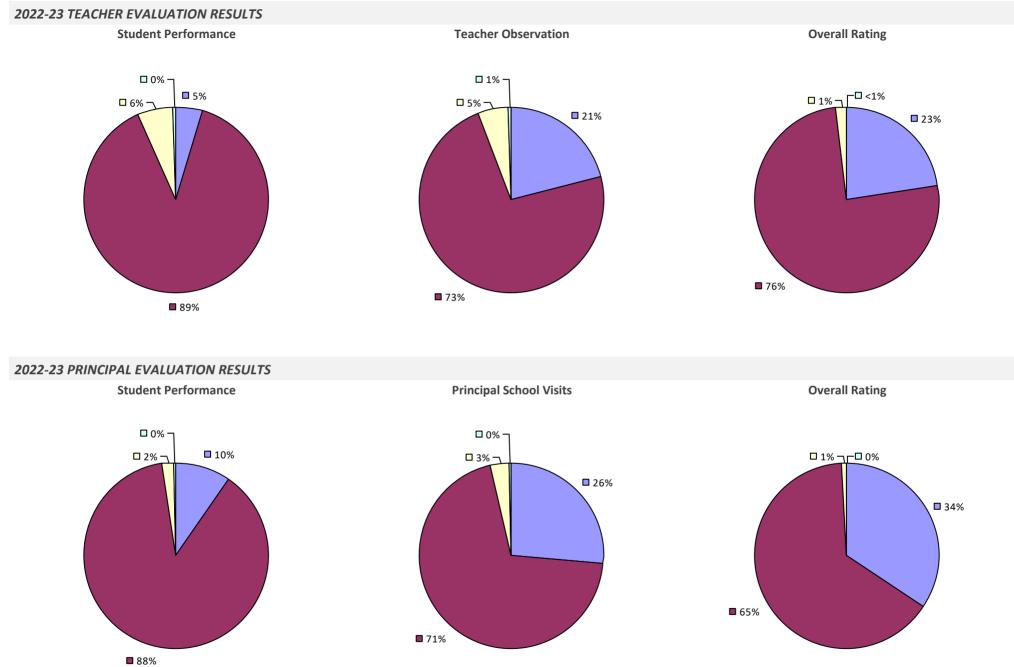

### 2022-23 TEACHER EVALUATION RESULTS

### 2022-23 PRINCIPAL EVALUATION RESULTS

Student performance results not shown due to suppression\*