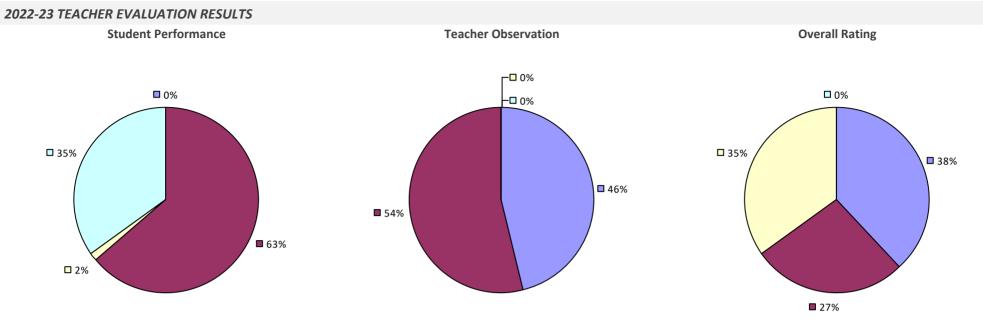

### 2022-23 PRINCIPAL EVALUATION RESULTS



# **PAVILION CSD**



## **PAWLING CSD**

### 2022-23 TEACHER EVALUATION RESULTS



# PEARL RIVER UFSD



# **PEEKSKILL CITY SD**



## **PELHAM UFSD**

### 2022-23 TEACHER EVALUATION RESULTS



## **PEMBROKE CSD**



# **PENFIELD CSD**

#### 2022-23 TEACHER EVALUATION RESULTS



# PENN YAN CSD

#### 2022-23 TEACHER EVALUATION RESULTS



# **PERRY CSD**



# **PERU CSD**

#### 2022-23 TEACHER EVALUATION RESULTS



### PHELPS-CLIFTON SPRINGS CSD

#### 2022-23 TEACHER EVALUATION RESULTS



# **PHOENIX CSD**

#### 2022-23 TEACHER EVALUATION RESULTS



# **PINE BUSH CSD**



**7**9%



**Overall Rating** 

#### 2022-23 PRINCIPAL EVALUATION RESULTS

**7**7%

Student Performance





86%

# **PINE PLAINS CSD**



### PINE VALLEY CSD (SOUTH DAYTON)



# **PITTSFORD CSD**

## 2022-23 TEACHER EVALUATION RESULTS



# **PLAINEDGE UFSD**

## 2022-23 TEACHER EVALUATION RESULTS



#### 2022-23 PRINCIPAL EVALUATION RESULTS



## PLAINVIEW-OLD BETHPAGE CSD

#### 2022-23 TEACHER EVALUATION RESULTS



#### 2022-23 PRINCIPAL EVALUATION RESULTS

Student performance results not shown due to suppression\*



Overall results not shown due to suppression\*



# **PLATTSBURGH CITY SD**

#### 2022-23 TEACHER EVALUATION RESULTS



# PLEASANTVILLE UFSD

#### 2022-23 TEACHER EVALUATION RESULTS



# **POCANTICO HILLS CSD**

#### 2022-23 TEACHER EVALUATION RESULTS



# **POLAND CSD**

#### 2022-23 TEACHER EVALUATION RESULTS



# **PORT BYRON CSD**



# **PORT CHESTER-RYE UFSD**

## 2022-23 TEACHER EVALUATION RESULTS



#### 2022-23 PRINCIPAL EVALUATION RESUL