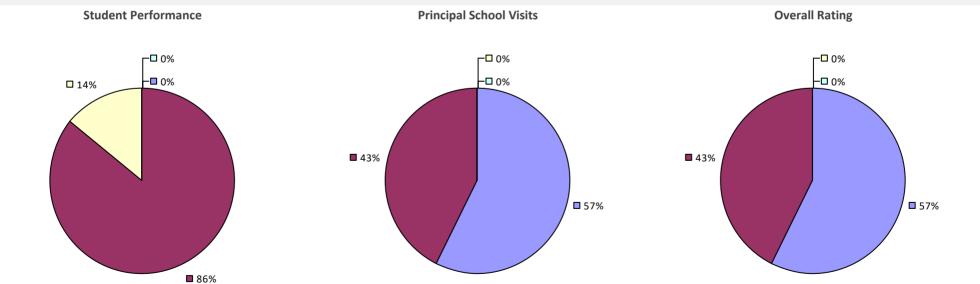

# **AKRON CSD**

# **ALBANY CITY SD**

### 2022-23 PRINCIPAL EVALUATION RESULTS

Student performance results not shown due to suppression\*