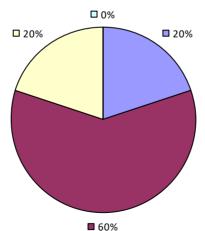

### 2022-23 PRINCIPAL EVALUATION RESULTS

Student performance results not shown due to suppression\*