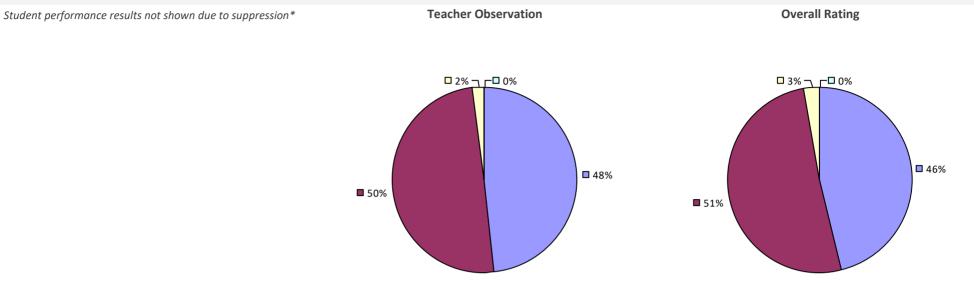

NORWICH CSD**

#### 2022-23 TEACHER EVALUATION RESULTS



### **OYSTERPONDS UFSD**



#### 2022-23 PRINCIPAL EVALUATION RESULTS NOT SUBMITTED

## PALMYRA-MACEDON CSD

#### 2022-23 TEACHER EVALUATION RESULTS



## PANAMA CSD

#### 2022-23 TEACHER EVALUATION RESULTS



### **PARISHVILLE-HOPKINTON CSD**

#### 2022-23 TEACHER EVALUATION RESULTS



### PATCHOGUE-MEDFORD UFSD

#### 2022-23 TEACHER EVALUATION RESULTS



### 2022-23 PRINCIPAL EVALUATION RESULTS



# **PAVILION CSD**



## **PAWLING CSD**

### 2022-23 TEACHER EVALUATION RESULTS



# PEARL RIVER UFSD



# **PEEKSKILL CITY SD**



## **PELHAM UFSD**

### 2022-23 TEACHER EVALUATION RESULTS



## **PEMBROKE CSD**



# **PENFIELD CSD**

#### 2022-23 TEACHER EVALUATION RESULTS



# PENN YAN CSD

#### 2022-23 TEACHER EVALUATION RESULTS



# **PERRY CSD**



# **PERU CSD**

#### 2022-23 TEACHER EVALUATION RESULTS



### PHELPS-CLIFTON SPRINGS CSD

#### 2022-23 TEACHER EVALUATION RESULTS



# **PHOENIX CSD**

#### 2022-23 TEACHER EVALUATION RESULTS



# **PINE BUSH CSD**



**7**9%



**Overall Rating** 

#### 2022-23 PRINCIPAL EVALUATION RESULTS

**7**7%

Student Performance





86%

# **PINE PLAINS CSD**



### PINE VALLEY CSD (SOUTH DAYTON)



# **PITTSFORD CSD**

## 2022-23 TEACHER EVALUATION RESULTS



# **PLAINEDGE UFSD**

## 2022-23 TEACHER EVALUATION RESULTS



#### 2022-23 PRINCIPAL EVALUATION RESULTS



## PLAINVIEW-OLD BETHPAGE CSD

#### 2022-23 TEACHER EVALUATION RESULTS



#### 2022-23 PRINCIPAL EVALUATION RESULTS

Student performance results not shown due to suppression\*



Overall results not shown due to s