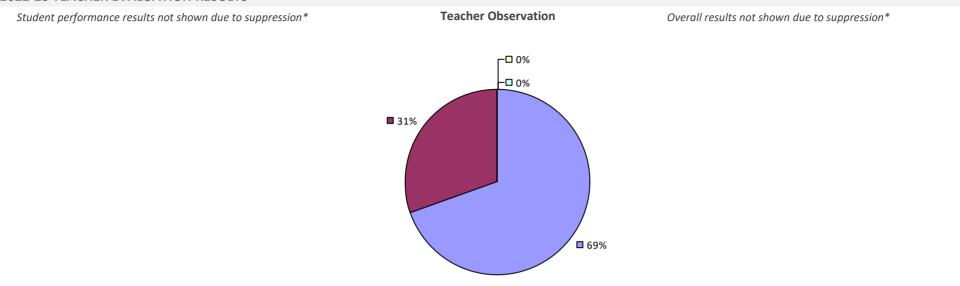

# **BATH CSD**

# 2022-23 TEACHER EVALUATION RESULTS Student performance results not shown due to suppression\* Cecher Observation Overall results not shown due to suppression\*