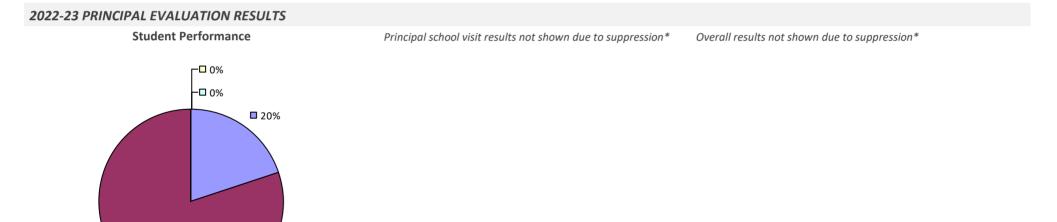

### 2022-23 PRINCIPAL EVALUATION RESULTS

Student performance results not shown due to suppression\*