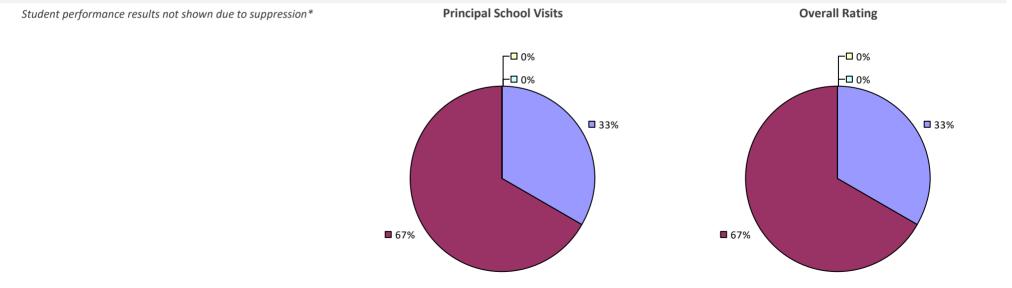

### 2022-23 TEACHER EVALUATION RESULTS

### 2022-23 PRINCIPAL EVALUATION RESULTS NOT SUBMITTED