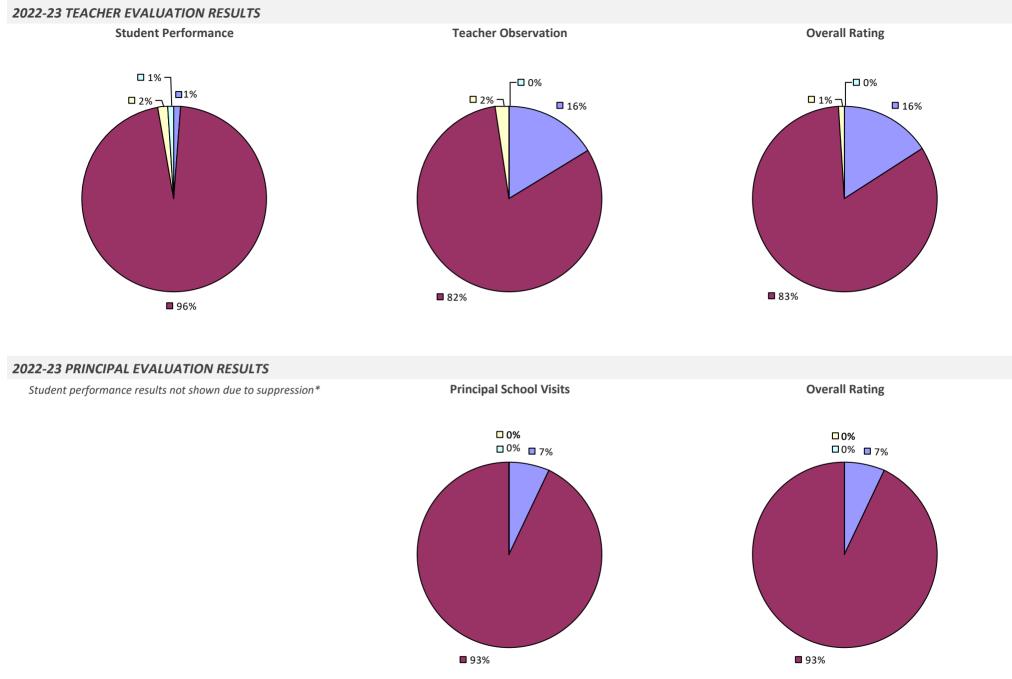

### 2022-23 TEACHER EVALUATION RESULTS

# **AKRON CSD**

# **ALBANY CITY SD**

### 2022-23 PRINCIPAL EVALUATION RESULTS

Student performance results not shown due to suppression\*