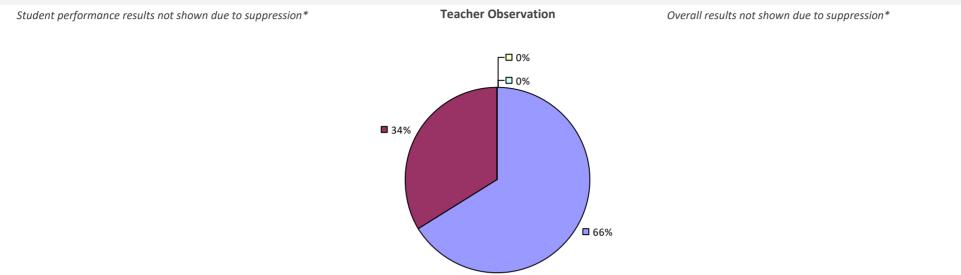

# **BATH CSD**

# 2022-23 TEACHER EVALUATION RESULTS Student performance results not shown due to suppression\* Cecher Observation Overall results not shown due to suppression\*