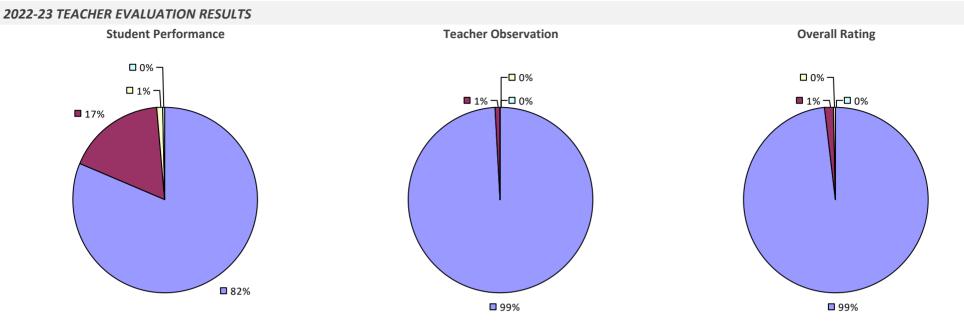

TO SUPPRESSION\*

### **GREENBURGH-GRAHAM UFSD**



### 2022-23 PRINCIPAL EVALUATION RESULTS NOT SUBMITTED

# **GREENBURGH-NORTH CASTLE UFSD**



# **GREENE CSD**

### 2022-23 TEACHER EVALUATION RESULTS



# **GREENPORT UFSD**

### 2022-23 TEACHER EVALUATION RESULTS



# **GREENVILLE CSD**



# **GREENWICH CSD**

### 2022-23 TEACHER EVALUATION RESULTS



# **GREENWOOD LAKE UFSD**

### 2022-23 TEACHER EVALUATION RESULTS



# **GROTON CSD**



# **GUILDERLAND CSD**

# 2022-23 TEACHER EVALUATION RESULTS **Student Performance Teacher Observation Overall Rating** ┌□ 0% ┌□ 0% □ 0% ■ 1% ¬ - □ 0% -0% ■ 1% ¬ - □ 0% **5**0% **5**0% **9**9% **9**9%

### 2022-23 PRINCIPAL EVALUATION RESULTS





# HADLEY-LUZERNE CSD

### 2022-23 TEACHER EVALUATION RESULTS



# HALDANE CSD



# HALF HOLLOW HILLS CSD



# HAMBURG CSD

### 2022-23 TEACHER EVALUATION RESULTS





# **HAMILTON CSD**

### 2022-23 TEACHER EVALUATION RESULTS



# HAMILTON-FULTON-MONTGOMERY BOCES

### **2022-23 TEACHER EVALUATION RESULTS**



### 2022-23 PRINCIPAL EVALUATION RESULTS



# HAMMOND CSD



# HAMMONDSPORT CSD

### 2022-23 TEACHER EVALUATION RESULTS



# HAMPTON BAYS UFSD



# HANCOCK CSD

### 2022-23 TEACHER EVALUATION RESULTS



# HANNIBAL CSD

### 2022-23 TEACHER EVALUATION RESULTS



# HARBORFIELDS CSD

### 2022-23 TEACHER EVALUATION RESULTS



# HARPURSVILLE CSD

### 2022-23 TEACHER EVALUATION RESULTS



# HARRISON CSD

83%





\* Data is suppressed if 100% of teachers/principals received the same rating or if the total teachers/principals in an LEA is less than five.

# HARRISVILLE CSD

### 2022-23 TEACHER EV