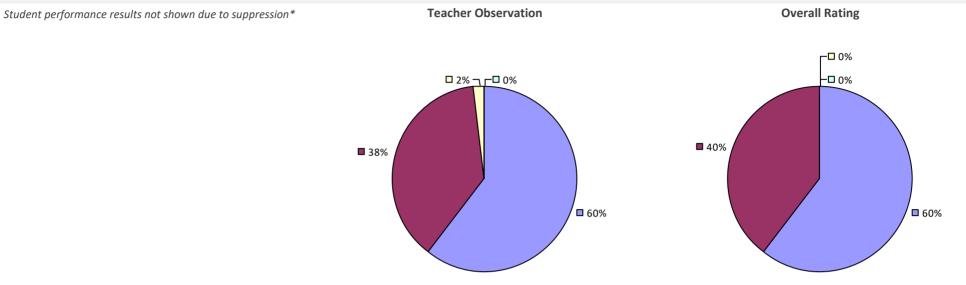

D

### **GREAT NECK UFSD**



### 2022-23 PRINCIPAL EVALUATION RESULTS

Student performance results not shown due to suppression\*

Principal School Visits

Overall results not shown due to suppression\*



### **GREATER SOUTHERN TIER BOCES**



2022-23 PRINCIPAL EVALUATION RESULTS



# **GREECE CSD**

### 2022-23 TEACHER EVALUATION RESULTS



### 2022-23 PRINCIPAL EVALUATION RESULTS



### **GREEN ISLAND UFSD**

### 2022-23 TEACHER EVALUATION RESULTS



# **GREENBURGH CSD**



2022-23 TEACHER EVALUATION RESULTS NOT SHOWN DUE TO SUPPRESSION\*

### **GREENBURGH-GRAHAM UFSD**



### 2022-23 PRINCIPAL EVALUATION RESULTS NOT SUBMITTED

# **GREENBURGH-NORTH CASTLE UFSD**



# **GREENE CSD**

### 2022-23 TEACHER EVALUATION RESULTS



# **GREENPORT UFSD**

### 2022-23 TEACHER EVALUATION RESULTS



# **GREENVILLE CSD**



# **GREENWICH CSD**

### 2022-23 TEACHER EVALUATION RESULTS



# **GREENWOOD LAKE UFSD**

### 2022-23 TEACHER EVALUATION RESULTS



# **GROTON CSD**



# **GUILDERLAND CSD**

# 2022-23 TEACHER EVALUATION RESULTS **Student Performance Teacher Observation Overall Rating** ┌□ 0% ┌□ 0% □ 0% ■ 1% ¬ - □ 0% -0% ■ 1% ¬ - □ 0% **5**0% **5**0% **9**9% **9**9%

### 2022-23 PRINCIPAL EVALUATION RESULTS





# HADLEY-LUZERNE CSD

### 2022-23 TEACHER EVALUATION RESULTS



# HALDANE CSD



# HALF HOLLOW HILLS CSD



# HAMBURG CSD

### 2022-23 TEACHER EVALUATION RESULTS





# **HAMILTON CSD**

### 2022-23 TEACHER EVALUATION RESULTS



# HAMILTON-FULTON-MONTGOMERY BOCES

### **2022-23 TEACHER EVALUATION RESULTS**



### 2022-23 PRINCIPAL EVALUATION RESULTS



# HAMMOND CSD



# H