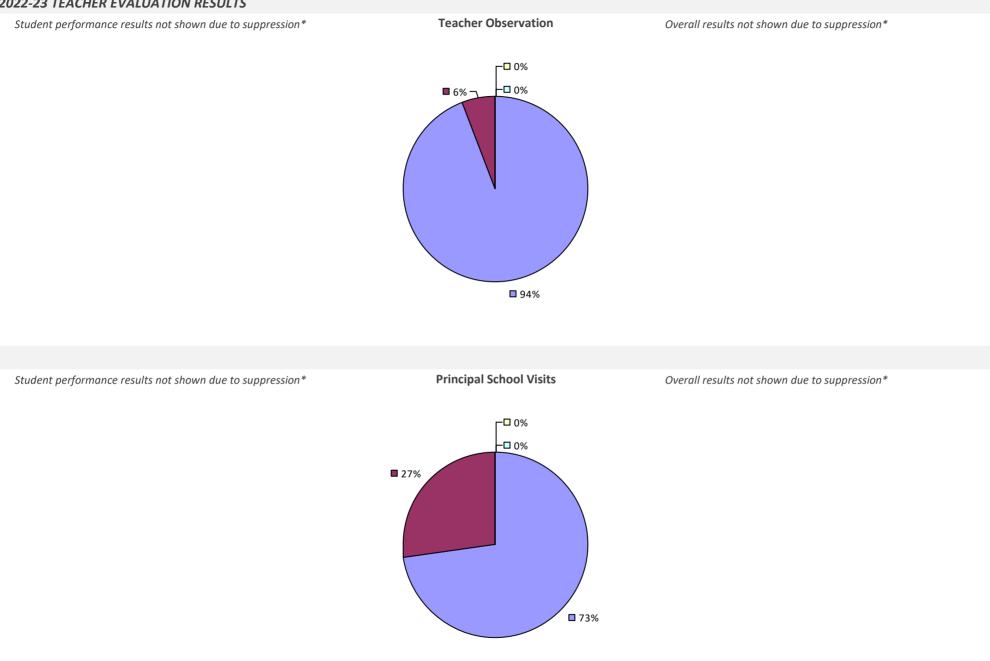

VALUATION RESULTS



### WATERFORD-HALFMOON UFSD

2022-23 TEACHER EVALUATION RESULTS NOT SHOWN DUE TO SUPPRESSION\*

# WATERLOO CSD



### WATERTOWN CITY SD



# WATERVILLE CSD

#### 2022-23 TEACHER EVALUATION RESULTS



# WATERVLIET CITY SD

#### 2022-23 TEACHER EVALUATION RESULTS



## WATKINS GLEN CSD



# WAVERLY CSD



#### 2022-23 PRINCIPAL EVALUATION RESULTS





**Principal School Visits** 



**Overall Rating** 

### WAYLAND-COHOCTON CSD

#### 2022-23 TEACHER EVALUATION RESULTS



# WAYNE CSD

#### 2022-23 TEACHER EVALUATION RESULTS



### WAYNE-FINGER LAKES BOCES



#### 2022-23 PRINCIPAL EVALUATION RESULTS



Principal school visit results not shown due to suppression\* Overall results not shown due to suppression\*



# **WEBSTER CSD**

#### 2022-23 TEACHER EVALUATION RESULTS



# WEEDSPORT CSD

### 2022-23 TEACHER EVALUATION RESULTS



# WELLS CSD

#### 2022-23 TEACHER EVALUATION RESULTS



# WELLSVILLE CSD

#### 2022-23 TEACHER EVALUATION RESULTS



### WEST BABYLON UFSD

### 2022-23 TEACHER EVALUATION RESULTS





\* Data is suppressed if 100% of teachers/principals received the same rating or if the total teachers/principals in an LEA is less than five.

### WEST CANADA VALLEY CSD

#### 2022-23 TEACHER EVALUATION RESULTS



### WEST GENESEE CSD

### 2022-23 TEACHER EVALUATION RESULTS



### WEST HEMPSTEAD UFSD

### 2022-23 TEACHER EVALUATION RESULTS



### WEST IRONDEQUOIT CSD

### 2022-23 TEACHER EVALUATION RESULTS



### WEST ISLIP UFSD

### 2022-23 TEACHER EVALUATION RESULTS



### 2022-23 PRINCIPAL EVALUATION RESULTS

Student performance results not show