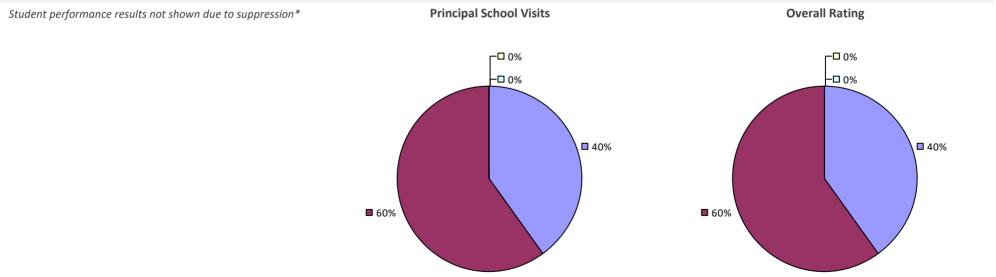

### 2022-23 PRINCIPAL EVALUATION RESULTS

Principal school visit results not shown due to suppression\* Overall results not shown due to suppression\*