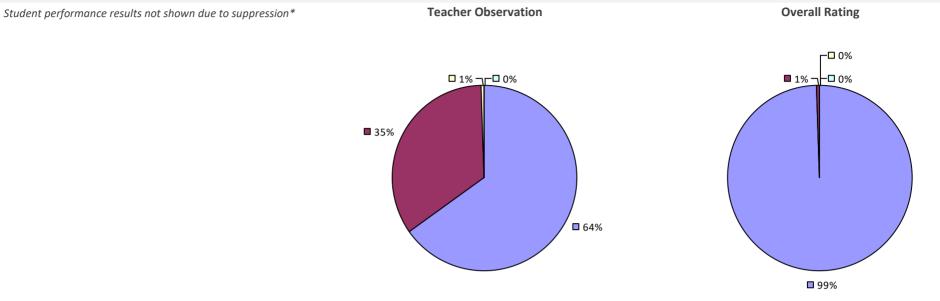

### 2022-23 PRINCIPAL EVALUATION RESULTS

Student performance results not shown due to suppression\*