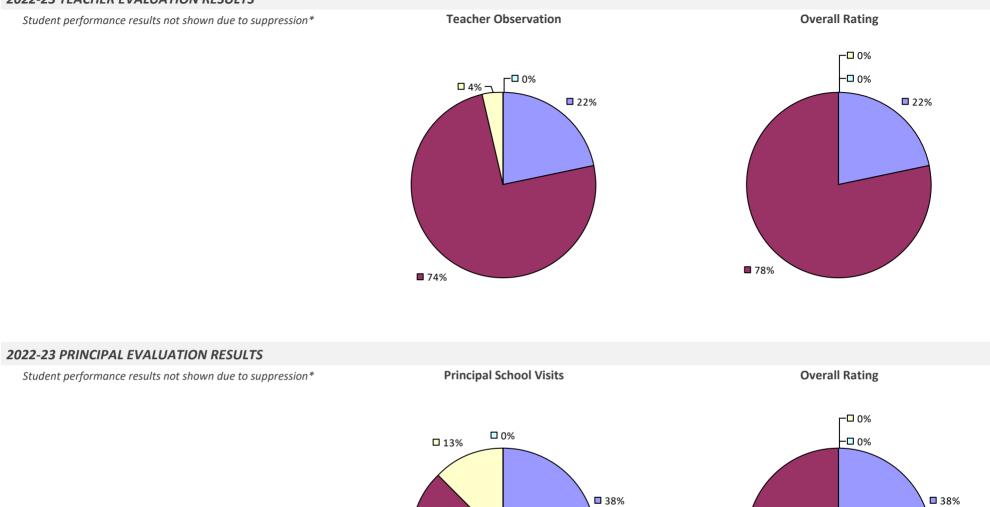

### 2022-23 TEACHER EVALUATION RESULTS **Student Performance Teacher Observation Overall Rating** ┌─□ 0% ┌□ 0% ┌□ 0% -0% -0% ┌┛2% **1**7% **1**9% **2**3% **7**5% **8**1% 83%

#### 2022-23 PRINCIPAL EVALUATION RESULTS

Principal school visit results not shown due to suppression\* Overall results not shown due to suppression\*