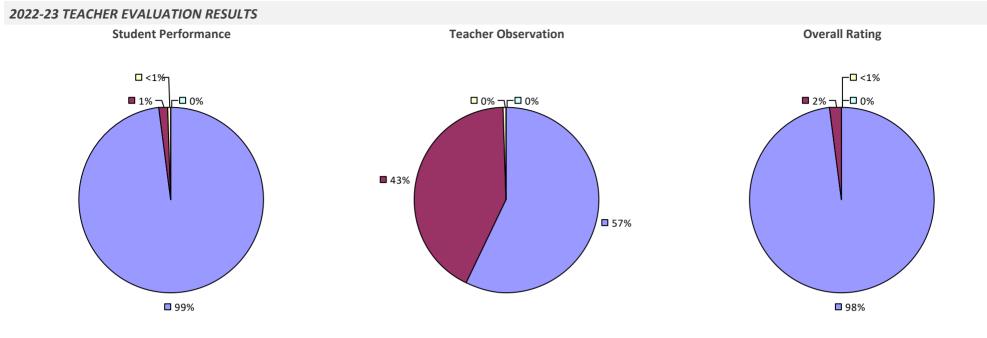

rating or if the total teachers/principals in an LEA is less than five.

2022-23 TEACHER EVALUATION RESULTS NOT SHOWN DUE TO SUPPRESSION\*

### **OXFORD ACADEMY & CSD**

#### 2022-23 TEACHER EVALUATION RESULTS



### **OYSTER BAY-EAST NORWICH CSD**

#### 2022-23 TEACHER EVALUATION RESULTS



### **OYSTERPONDS UFSD**



#### 2022-23 PRINCIPAL EVALUATION RESULTS NOT SUBMITTED

## PALMYRA-MACEDON CSD

#### 2022-23 TEACHER EVALUATION RESULTS



## PANAMA CSD

#### 2022-23 TEACHER EVALUATION RESULTS



### **PARISHVILLE-HOPKINTON CSD**

#### 2022-23 TEACHER EVALUATION RESULTS



### PATCHOGUE-MEDFORD UFSD

#### 2022-23 TEACHER EVALUATION RESULTS



### 2022-23 PRINCIPAL EVALUATION RESULTS



# **PAVILION CSD**



## **PAWLING CSD**

### 2022-23 TEACHER EVALUATION RESULTS



# PEARL RIVER UFSD



# **PEEKSKILL CITY SD**



## **PELHAM UFSD**

### 2022-23 TEACHER EVALUATION RESULTS



## **PEMBROKE CSD**



# **PENFIELD CSD**

#### 2022-23 TEACHER EVALUATION RESULTS



# PENN YAN CSD

#### 2022-23 TEACHER EVALUATION RESULTS



# **PERRY CSD**



# **PERU CSD**

#### 2022-23 TEACHER EVALUATION RESULTS



### PHELPS-CLIFTON SPRINGS CSD

#### 2022-23 TEACHER EVALUATION RESULTS



# **PHOENIX CSD**

#### 2022-23 TEACHER EVALUATION RESULTS



# **PINE BUSH CSD**



**7**9%



**Overall Rating** 

#### 2022-23 PRINCIPAL EVALUATION RESULTS

**7**7%

Student Performance





86%

# **PINE PLAINS CSD**



### PINE VALLEY CSD (SOUTH DAYTON)



# **PITTSFORD CSD**

## 2022-23 TEACHER EVALUATION RESULTS



# **PLAINEDGE UFSD**

## 2022-23 TEACHER EVALUATION RESULTS



#### 2022-23 PRINCIPAL E