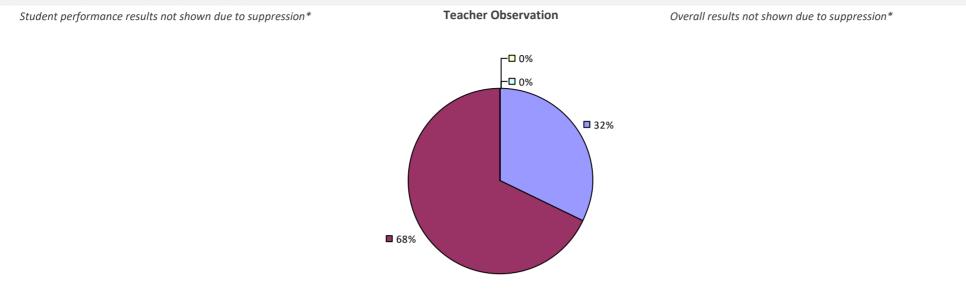

# 2022-23 TEACHER EVALUATION RESULTS Student performance results not shown due to suppression\* Teacher Observation Overall Rating