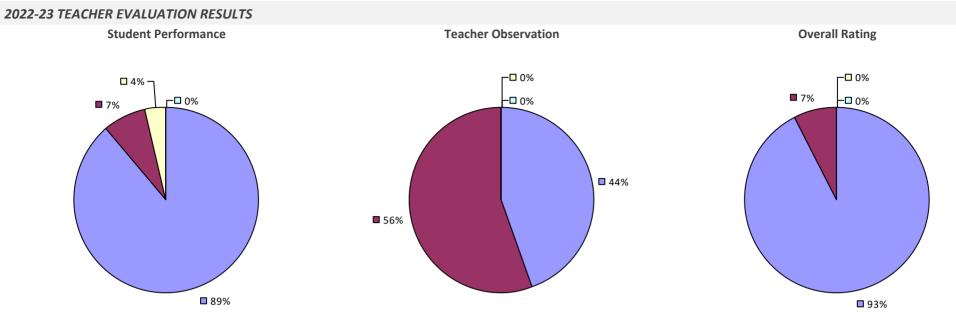

VALUATION RESULTS



### WEST BABYLON UFSD

### 2022-23 TEACHER EVALUATION RESULTS





\* Data is suppressed if 100% of teachers/principals received the same rating or if the total teachers/principals in an LEA is less than five.

### WEST CANADA VALLEY CSD

#### 2022-23 TEACHER EVALUATION RESULTS



### WEST GENESEE CSD

### 2022-23 TEACHER EVALUATION RESULTS



### WEST HEMPSTEAD UFSD

### 2022-23 TEACHER EVALUATION RESULTS



### WEST IRONDEQUOIT CSD

### 2022-23 TEACHER EVALUATION RESULTS



### WEST ISLIP UFSD

### 2022-23 TEACHER EVALUATION RESULTS



### 2022-23 PRINCIPAL EVALUATION RESULTS

Student performance results not shown due to suppression\*



Overall results not shown due to suppression\*

### WEST SENECA CSD

#### 2022-23 TEACHER EVALUATION RESULTS



# WEST VALLEY CSD



### WESTBURY UFSD

### 2022-23 TEACHER EVALUATION RESULTS **Student Performance Teacher Observation Overall Rating** ┌─□ 0% ┌□ 0% ┌□ 0% -0% -0% ┌┛2% **1**7% **1**9% **2**3% **7**5% **8**1% 83%

#### 2022-23 PRINCIPAL EVALUATION RESULTS



Principal school visit results not shown due to suppression\* Overall results not shown due to suppression\*



### WESTCHESTER BOCES



### WESTERN SUFFOLK BOCES



#### 2022-23 PRINCIPAL EVALUATION RESULTS

Student performance results not shown due to suppression\*



### **WESTFIELD CSD**



### WESTHAMPTON BEACH UFSD



# WESTHILL CSD

#### 2022-23 TEACHER EVALUATION RESULTS



### WESTMORELAND CSD



### WHEATLAND-CHILI CSD

#### 2022-23 TEACHER EVALUATION RESULTS



### WHEELERVILLE UFSD

2022-23 TEACHER EVALUATION RESULTS NOT SHOWN DUE TO SUPPRES