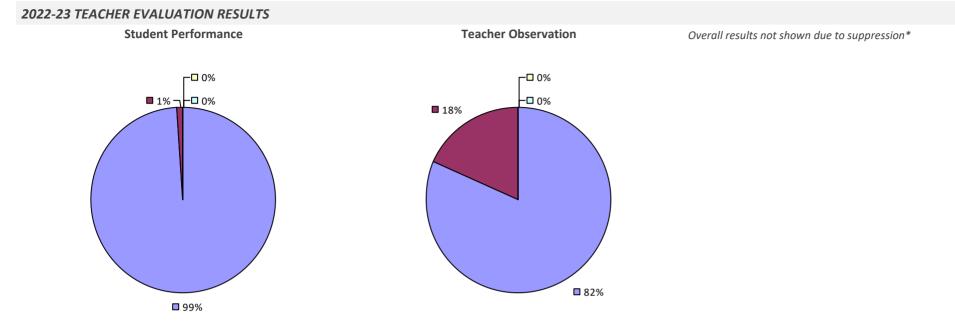

## 2022-23 TEACHER EVALUATION RESULTS



### 2022-23 PRINCIPAL EVALUATION RESULTS



# **PAVILION CSD**



## **PAWLING CSD**

### 2022-23 TEACHER EVALUATION RESULTS



# PEARL RIVER UFSD



# **PEEKSKILL CITY SD**



## **PELHAM UFSD**

### 2022-23 TEACHER EVALUATION RESULTS



## **PEMBROKE CSD**



# **PENFIELD CSD**

#### 2022-23 TEACHER EVALUATION RESULTS



# PENN YAN CSD

#### 2022-23 TEACHER EVALUATION RESULTS



# **PERRY CSD**



# **PERU CSD**

#### 2022-23 TEACHER EVALUATION RESULTS



### PHELPS-CLIFTON SPRINGS CSD

#### 2022-23 TEACHER EVALUATION RESULTS



# **PHOENIX CSD**

#### 2022-23 TEACHER EVALUATION RESULTS



# **PINE BUSH CSD**



**7**9%



**Overall Rating** 

#### 2022-23 PRINCIPAL EVALUATION RESULTS

**7**7%

Student Performance





86%

# **PINE PLAINS CSD**



### PINE VALLEY CSD (SOUTH DAYTON)



# **PITTSFORD CSD**

## 2022-23 TEACHER EVALUATION RESULTS



# **PLAINEDGE UFSD**

## 2022-23 TEACHER EVALUATION RESULTS



#### 2022-23 PRINCIPAL EVALUATION RESULTS



## PLAINVIEW-OLD BETHPAGE CSD

#### 2022-23 TEACHER EVALUATION RESULTS



#### 2022-23 PRINCIPAL EVALUATION RESULTS

Student performance results not shown due to suppression\*



Overall results not shown due to suppression\*



# **PLATTSBURGH CITY SD**

#### 2022-23 TEACHER EVALUATION RESULTS



# PLEASANTVILLE UFSD

#### 2022-23 TEACHER EVALUATION RESULTS



# **POCANTICO HILLS CSD**

#### 2022-23 TEACHER EVALUATION RESULTS



# **POLAND CSD**

#### 2022-23 TEACHER EVALUATION RESULTS



# **PORT BYRON CSD**



# **PORT CHESTER-RYE UFSD**

## 2022-23 TEACHER EVALUATION RESULTS



#