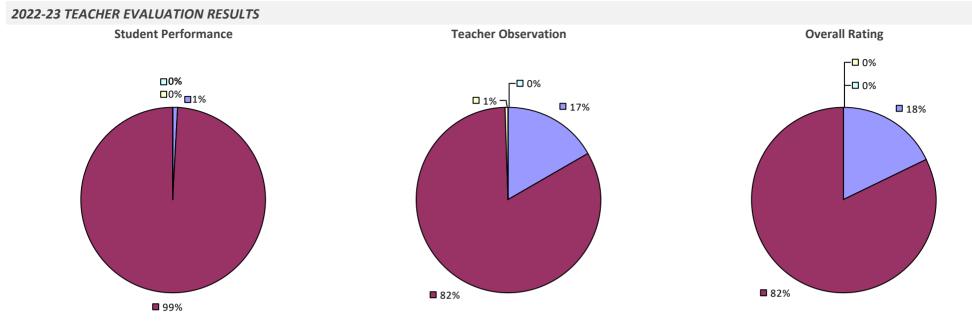

SULTS



# **GREENWOOD LAKE UFSD**

### 2022-23 TEACHER EVALUATION RESULTS



# **GROTON CSD**



# **GUILDERLAND CSD**

# 2022-23 TEACHER EVALUATION RESULTS **Student Performance Teacher Observation Overall Rating** ┌□ 0% ┌□ 0% □ 0% ■ 1% ¬ - □ 0% -0% ■ 1% ¬ - □ 0% **5**0% **5**0% **9**9% **9**9%

### 2022-23 PRINCIPAL EVALUATION RESULTS





# HADLEY-LUZERNE CSD

### 2022-23 TEACHER EVALUATION RESULTS



# HALDANE CSD



# HALF HOLLOW HILLS CSD



# HAMBURG CSD

### 2022-23 TEACHER EVALUATION RESULTS





# **HAMILTON CSD**

### 2022-23 TEACHER EVALUATION RESULTS



# HAMILTON-FULTON-MONTGOMERY BOCES

### **2022-23 TEACHER EVALUATION RESULTS**



### 2022-23 PRINCIPAL EVALUATION RESULTS



# HAMMOND CSD



# HAMMONDSPORT CSD

### 2022-23 TEACHER EVALUATION RESULTS



# HAMPTON BAYS UFSD



# HANCOCK CSD

### 2022-23 TEACHER EVALUATION RESULTS



# HANNIBAL CSD

### 2022-23 TEACHER EVALUATION RESULTS



# HARBORFIELDS CSD

### 2022-23 TEACHER EVALUATION RESULTS



# HARPURSVILLE CSD

### 2022-23 TEACHER EVALUATION RESULTS



# HARRISON CSD

83%





\* Data is suppressed if 100% of teachers/principals received the same rating or if the total teachers/principals in an LEA is less than five.

# HARRISVILLE CSD

### 2022-23 TEACHER EVALUATION RESULTS



# HARTFORD CSD

### 2022-23 TEACHER EVALUATION RESULTS



# HASTINGS-ON-HUDSON UFSD

### 2022-23 TEACHER EVALUATION RESULTS



# HAUPPAUGE UFSD



# HAVERSTRAW-STONY POINT CSD (NORTH RO

### 2022-23 TEACHER EVALUATION RESULTS



### 2022-23 PRINCIPAL EVALUATION RESULTS



# HAWTHORNE-CEDAR KNOLLS UFSD

### 2022-23 TEACHER EVALU