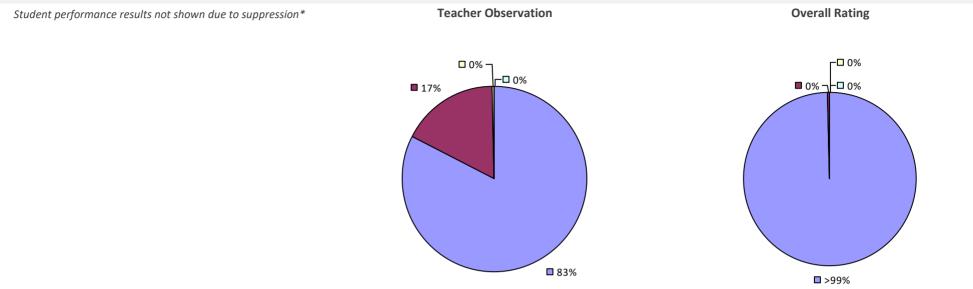

### 2022-23 TEACHER EVALUATION RESULTS

### 2022-23 PRINCIPAL EVALUATION RESULTS NOT SUBMITTED