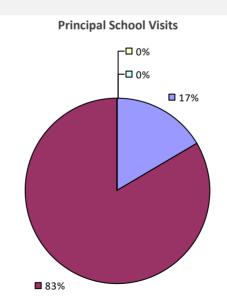

### 2022-23 PRINCIPAL EVALUATION RESULTS

Principal school visit results not shown due to suppression\* Overall results not shown due to suppression\*