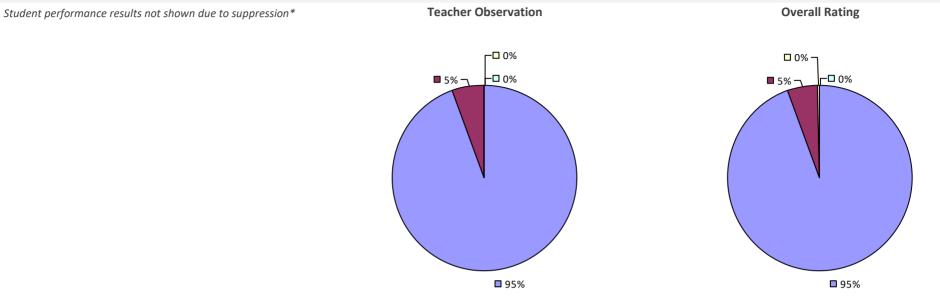

### 2022-23 PRINCIPAL EVALUATION RESULTS

Student performance results not shown due to suppression\*