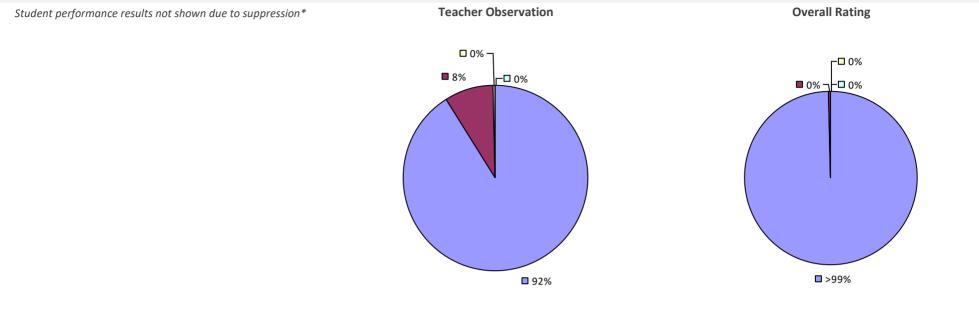

# **ARLINGTON CSD**

### 2022-23 PRINCIPAL EVALUATION RESULTS

Student performance results not shown due to suppression\*