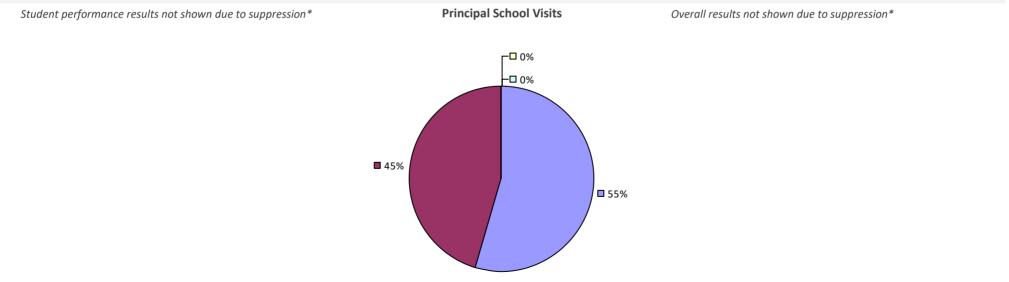

### 2022-23 PRINCIPAL EVALUATION RESULTS

Student performance results not shown due to suppression\*