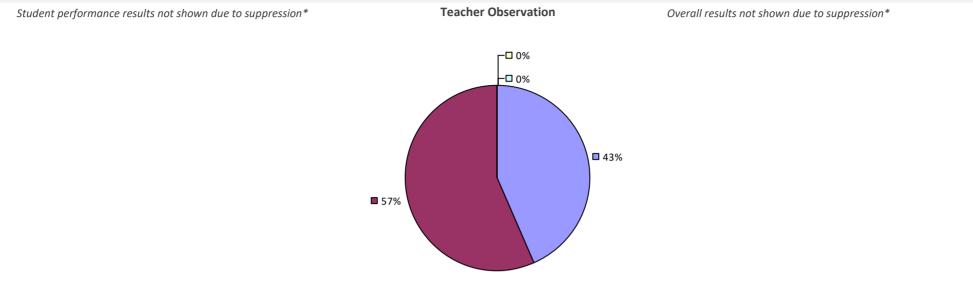

ACHER EVALUATION RESULTS

**Student Performance** 

Teacher observation results not shown due to suppression\*

Overall results not shown due to suppression\*



# **NEWFANE CSD**

#### 2022-23 TEACHER EVALUATION RESULTS



# **NEWFIELD CSD**

### 2022-23 TEACHER EVALUATION RESULTS



## **NIAGARA FALLS CITY SD**

### 2022-23 TEACHER EVALUATION RESULTS



## NIAGARA-WHEATFIELD CSD

#### 2022-23 TEACHER EVALUATION RESULTS



## **NISKAYUNA CSD**

### 2022-23 TEACHER EVALUATION RESULTS



#### 2022-23 PRINCIPAL EVALUATION RESULTS

Student performance results not shown due to suppression\*



**Principal School Visits** 

Overall results not shown due to suppression\*

## NORTH BABYLON UFSD



**4**3%

**5**7%

**4**3%

**5**7%

## NORTH BELLMORE UFSD

### 2022-23 TEACHER EVALUATION RESULTS



#### 2022-23 PRINCIPAL EVALUATION RESULTS



# NORTH COLLINS CSD



# NORTH COLONIE CSD



**0**87%

**8**7%

# NORTH GREENBUSH COMN SD (WILLIAMS)

2022-23 TEACHER EVALUATION RESULTS NOT SHOWN DUE TO SUPPRESSION\*

2022-23 PRINCIPAL EVALUATION RESULTS NOT SUBMITTED

## NORTH MERRICK UFSD

#### 2022-23 TEACHER EVALUATION RESULTS



## NORTH ROSE-WOLCOTT CSD

#### 2022-23 TEACHER EVALUATION RESULTS



## NORTH SALEM CSD

#### 2022-23 TEACHER EVALUATION RESULTS



## NORTH SHORE CSD

2022-23 TEACHER EVALUATION RESULTS NOT SHOWN DUE TO SUPPRESSION\*

## NORTH SYRACUSE CSD

#### 2022-23 TEACHER EVALUATION RESULTS



### 2022-23 PRINCIPAL EVALUATION RESULTS



### NORTH TONAWANDA CITY SD

#### 2022-23 TEACHER EVALUATION RESULTS



#### 2022-23 PRINCIPAL EVALUATION RESULTS



## NORTH WARREN CS