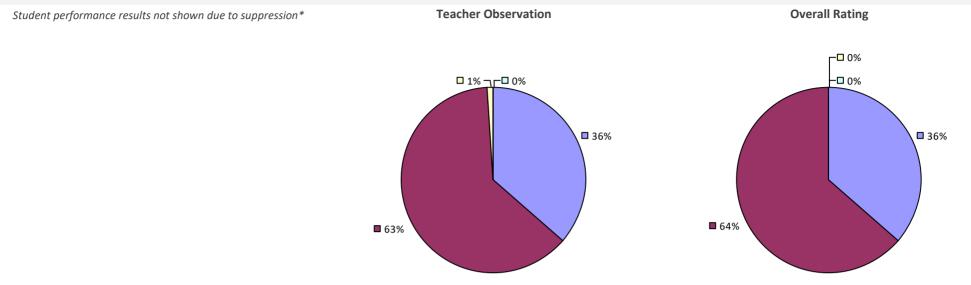

# **ALBANY CITY SD**

### 2022-23 PRINCIPAL EVALUATION RESULTS

Student performance results not shown due to suppression\*