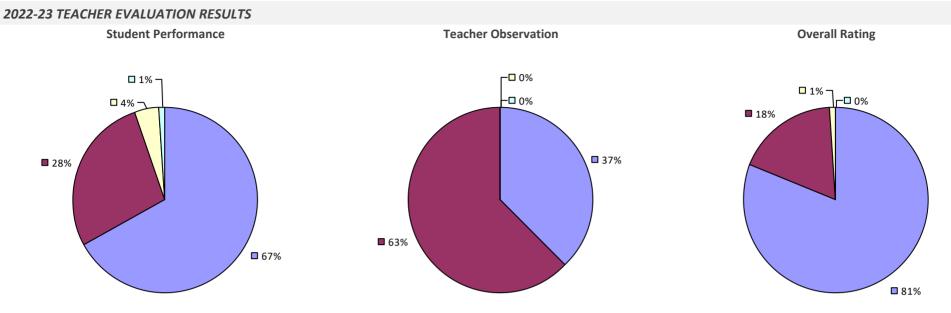

2022-23 TEACHER EVALUATION RESULTS



#### 2022-23 PRINCIPAL EVALUATION RESULTS NOT SUBMITTED

# LITTLE FALLS CITY SD

### 2022-23 TEACHER EVALUATION RESULTS



### LITTLE FLOWER UFSD

2022-23 TEACHER EVALUATION RESULTS NOT SHOWN DUE TO SUPPRESSION\*

# LIVERPOOL CSD



### 2022-23 PRINCIPAL EVALUATION RESULTS

Student performance results not shown due to suppression\*



**Principal School Visits** 



**Overall Rating** 

### LIVINGSTON MANOR CSD



### LIVONIA CSD

#### 2022-23 TEACHER EVALUATION RESULTS



### 2022-23 PRINCIPAL EVALUATION RESULTS NOT SUBMITTED

# LOCKPORT CITY SD

### 2022-23 TEACHER EVALUATION RESULTS



### 2022-23 PRINCIPAL EVALUATION RESULTS



### LOCUST VALLEY CSD

2022-23 TEACHER EVALUATION RESULTS NOT SHOWN DUE TO SUPPRESSION\*

# LONG BEACH CITY SD

**8**0%





## LONG LAKE CSD

#### 2022-23 TEACHER EVALUATION RESULTS



## LONGWOOD CSD

#### 2022-23 TEACHER EVALUATION RESULTS



## LOWVILLE ACADEMY & CSD



## LYME CSD

#### 2022-23 TEACHER EVALUATION RESULTS



## LYNBROOK UFSD

#### 2022-23 TEACHER EVALUATION RESULTS



## LYNCOURT UFSD



## LYNDONVILLE CSD

#### 2022-23 TEACHER EVALUATION RESULTS



## LYONS CSD

#### 2022-23 TEACHER EVALUATION RESULTS



## **MADISON CSD**

# 2022-23 TEACHER EVALUATION RESULTS Student performance results not shown due to suppression\* Teacher Observation



#### 2022-23 PRINCIPAL EVALUATION RESULTS NOT SHOWN DUE TO SUPPRESSION\*

**Overall Rating** 

## **MADISON-ONEIDA BOCES**



## MADRID-WADDINGTON CSD



## MAHOPAC CSD



**80%** 

## MAINE-ENDWELL CSD

#### 2022-23 TEACHER EVALUATION RESULTS



##