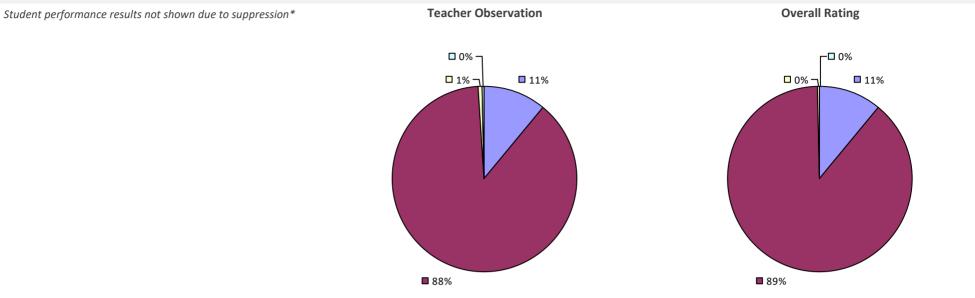

# **ALBANY CITY SD**

### 2022-23 PRINCIPAL EVALUATION RESULTS

Student performance results not shown due to suppression\*