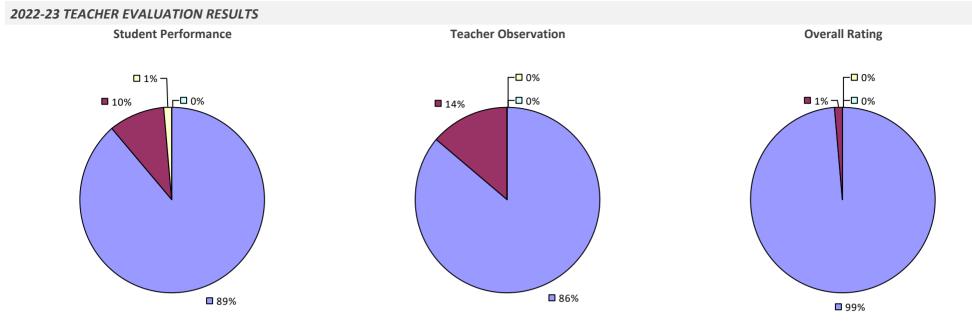

NCIPAL EVALUATION RESULTS







### **FAYETTEVILLE-MANLIUS CSD**



### 2022-23 PRINCIPAL EVALUATION RESULTS



Principal school visit results not shown due to suppression\* Overall results not shown due to suppression\*



# **FILLMORE CSD**

### 2022-23 TEACHER EVALUATION RESULTS



# **FIRE ISLAND UFSD**

### 2022-23 TEACHER EVALUATION RESULTS



### FISHERS ISLAND UFSD



### **FLORAL PARK-BELLEROSE UFSD**

#### 2022-23 TEACHER EVALUATION RESULTS



# **FLORIDA UFSD**

### 2022-23 TEACHER EVALUATION RESULTS



### FONDA-FULTONVILLE CSD



# **FORESTVILLE CSD**



### 2022-23 PRINCIPAL EVALUATION RESULTS NOT SHOWN DUE TO SUPPRESSION\*

#### HIGHLY EFFECTIVE EFFECTIVE DEVELOPING INEFFECTIVE

# FORT ANN CSD



# FORT EDWARD UFSD

# 2022-23 TEACHER EVALUATION RESULTS



# FORT PLAIN CSD



### FRANKFORT-SCHUYLER CSD



# **FRANKLIN CSD**

### 2022-23 TEACHER EVALUATION RESULTS



### FRANKLIN SQUARE UFSD

#### 2022-23 TEACHER EVALUATION RESULTS



### FRANKLIN-ESSEX-HAMILTON BOCES



### FRANKLINVILLE CSD

### 2022-23 TEACHER EVALUATION RESULTS



# **FREDONIA CSD**

### 2022-23 TEACHER EVALUATION RESULTS



# **FREEPORT UFSD**

### **2022-23 TEACHER EVALUATION RESULTS**





62%

**8**7%

### **FREWSBURG CSD**



# **FRIENDSHIP CSD**

# 

# **FRONTIER CSD**



# **FULTON CITY SD**

### 2022-23 TEACHER EVALUATION RESULTS



### **GALWAY CSD**

#### 2022-23 TEACHER EVALUATION RESULTS



# **GANANDA CSD**

### 2022-23 TEACHER EVALUATION RESULTS



### **GARDEN CITY UFSD**

### 2022-23 TEACHER EVALUATION RESULTS



# **GARRISON UFSD**

### 2022-23 TEACHER EVALUATION RESULTS