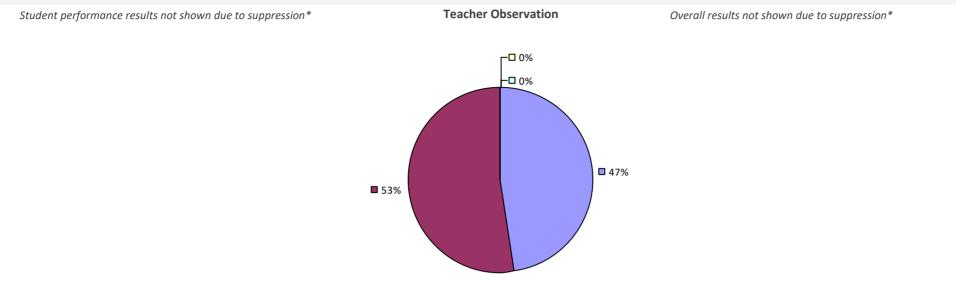

# **BATH CSD**

# 2022-23 TEACHER EVALUATION RESULTS Student performance results not shown due to suppression\* Cecher Observation Overall results not shown due to suppression\*