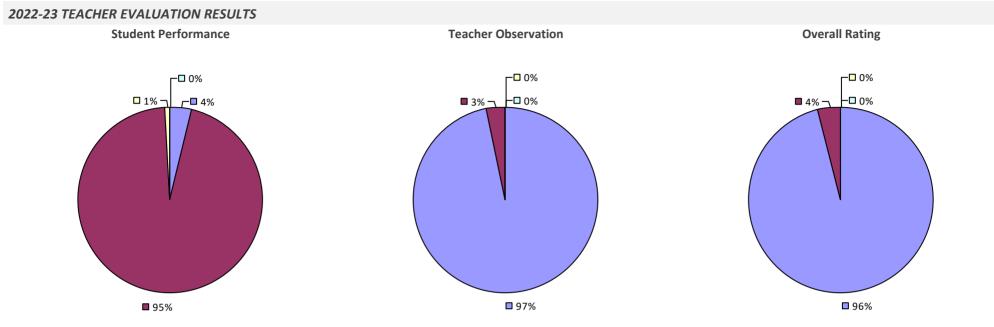

D**

#### 2022-23 TEACHER EVALUATION RESULTS



# **OCEANSIDE UFSD**

#### 2022-23 TEACHER EVALUATION RESULTS



## **ODESSA-MONTOUR CSD**

#### 2022-23 TEACHER EVALUATION RESULTS



## **OGDENSBURG CITY SD**

### 2022-23 TEACHER EVALUATION RESULTS



### 2022-23 PRINCIPAL EVALUATION RESULTS





\* Data is suppressed if 100% of teachers/principals received the same rating or if the total teachers/principals in an LEA is less than five.

# **OLEAN CITY SD**

### 2022-23 TEACHER EVALUATION RESULTS



# **ONEIDA CITY SD**

#### 2022-23 TEACHER EVALUATION RESULTS



# **ONEIDA-HERKIMER-MADISON BOCES**



# **ONEONTA CITY SD**



# **ONONDAGA CSD**

#### 2022-23 TEACHER EVALUATION RESULTS



### **ONONDAGA-CORTLAND-MADISON BOCES**

#### 2022-23 TEACHER EVALUATION RESULTS



# **ONTEORA CSD**



### 2022-23 PRINCIPAL EVALUATION RESULTS



### **OPPENHEIM-EPHRATAH-ST. JOHNSVILLE CS**

#### 2022-23 TEACHER EVALUATION RESULTS



### **ORANGE-ULSTER BOCES**

#### **2022-23 TEACHER EVALUATION RESULTS**



2022-23 PRINCIPAL EVALUATION RESULTS



### **ORCHARD PARK CSD**







# **ORISKANY CSD**

### 2022-23 TEACHER EVALUATION RESULTS



### **ORLEANS-NIAGARA BOCES**



2022-23 PRINCIPAL EVALUATION RESULTS



# **OSSINING UFSD**

### 2022-23 TEACHER EVALUATION RESULTS



### 2022-23 PRINCIPAL EVALUATION RESULTS



# **OSWEGO BOCES**



# **OSWEGO CITY SD**

### 2022-23 TEACHER EVALUATION RESULTS



### 2022-23 PRINCIPAL EVALUATION RESULTS

Student performance results not shown due to suppression\*



### **OTEGO-UNADILLA CSD**



### **OTSEGO-DELAW-SCHOHARIE-GREENE BOCES**

#### 2022-