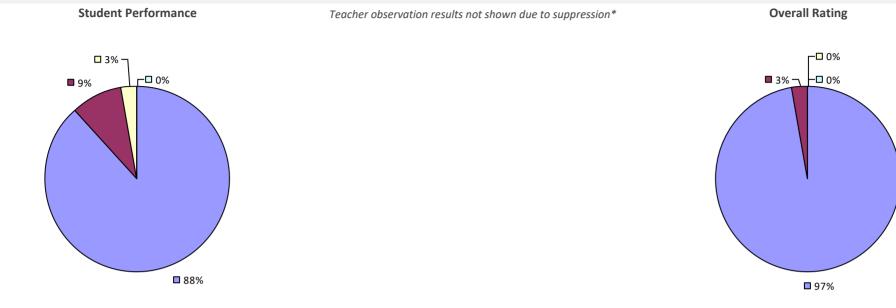

### 2022-23 PRINCIPAL EVALUATION RESULTS

Student performance results not shown due to suppression\*