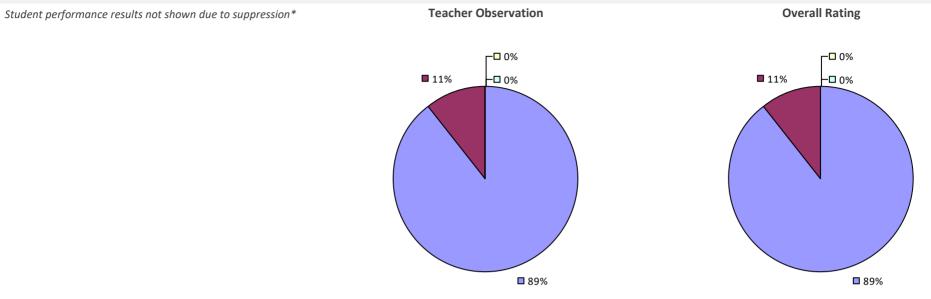

### 2022-23 PRINCIPAL EVALUATION RESULTS

Student performance results not shown due to suppression\*