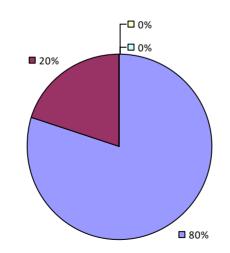

# **ARLINGTON CSD**

### 2022-23 PRINCIPAL EVALUATION RESULTS

Student performance results not shown due to suppression\*