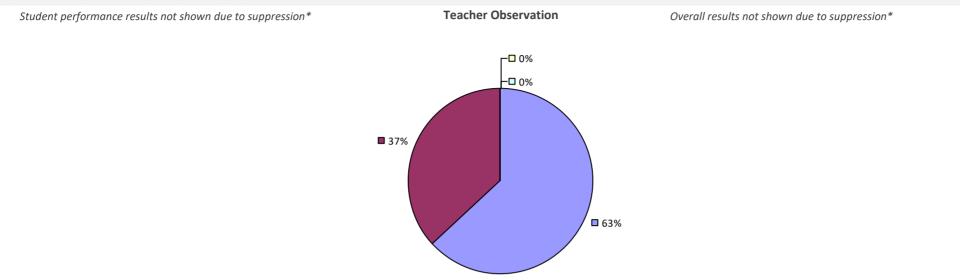

### 2022-23 PRINCIPAL EVALUATION RESULTS

Student performance results not shown due to suppression\*