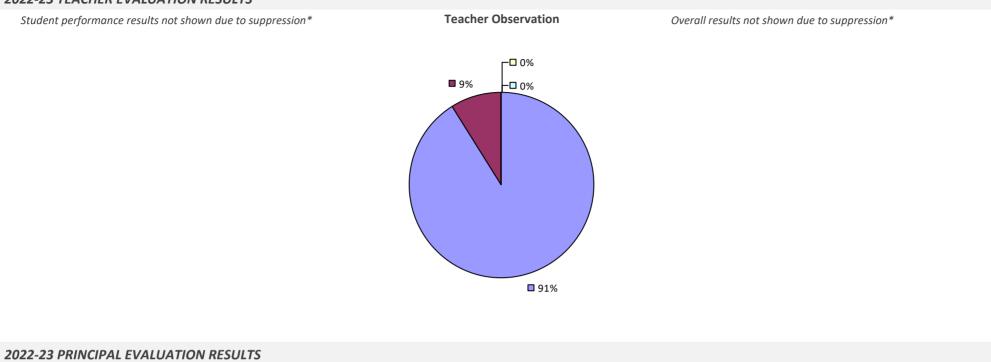

### 2022-23 PRINCIPAL EVALUATION RESULTS

Student performance results not shown due to suppression\*