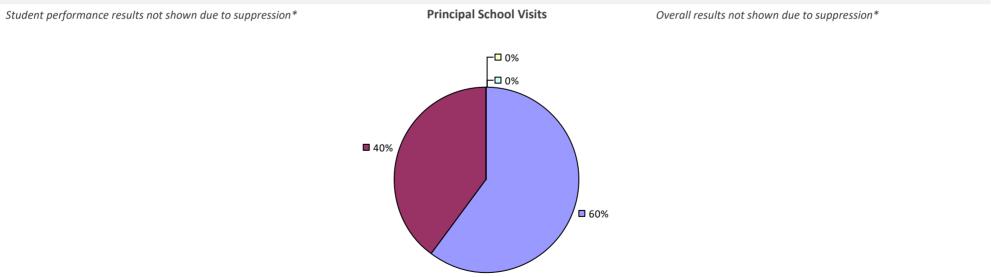

# **ALBANY CITY SD**

### 2022-23 PRINCIPAL EVALUATION RESULTS

Student performance results not shown due to suppression\*