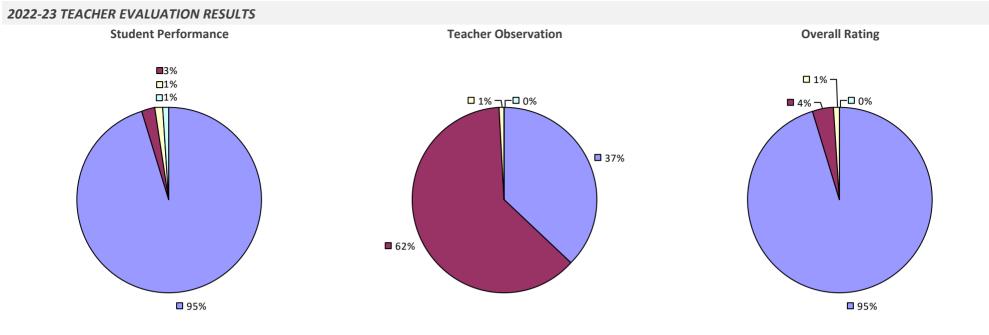

**

#### 2022-23 TEACHER EVALUATION RESULTS



# **BRIGHTON CSD**

#### 2022-23 TEACHER EVALUATION RESULTS



### **BROADALBIN-PERTH CSD**

#### 2022-23 TEACHER EVALUATION RESULTS



# **BROCKPORT CSD**

#### **2022-23 TEACHER EVALUATION RESULTS**



#### 2022-23 PRINCIPAL EVALUATION RESULTS



# **BROCTON CSD**



## **BRONXVILLE UFSD**

#### 2022-23 TEACHER EVALUATION RESULTS



## **BROOKFIELD CSD**



#### 2022-23 PRINCIPAL EVALUATION RESULTS NOT SUBMITTED

### **BROOKHAVEN-COMSEWOGUE UFSD**

#### 2022-23 TEACHER EVALUATION RESULTS



## **BROOME-DELAWARE-TIOGA BOCES**



#### 2022-23 PRINCIPAL EVALUATION RESULTS



## **BRUNSWICK CSD (BRITTONKILL)**

#### 2022-23 TEACHER EVALUATION RESULTS



## **BRUSHTON-MOIRA CSD**

#### 2022-23 TEACHER EVALUATION RESULTS



# **BUFFALO CITY SD**



#### 2022-23 PRINCIPAL EVALUATION RESULTS

Student performance results not shown due to suppression\*



## **BURNT HILLS-BALLSTON LAKE CSD**

## 2022-23 TEACHER EVALUATION RESULTS



# **BYRAM HILLS CSD**



# **BYRON-BERGEN CSD**

## 2022-23 TEACHER EVALUATION RESULTS



# **CAIRO-DURHAM CSD**

#### 2022-23 TEACHER EVALUATION RESULTS





**Overall Rating** 

## **CALEDONIA-MUMFORD CSD**

#### 2022-23 TEACHER EVALUATION RESULTS



# **CAMBRIDGE CSD**



# **CAMDEN CSD**



# **CAMPBELL-SAVONA CSD**



# **CANAJOHARIE CSD**

## 2022-23 TEACHER EVALUATION RESULTS



# **CANANDAIGUA CITY SD**

## 2022-23 TEACHER EVALUATION RESULTS



# CANASERAGA CSD



# **CANASTOTA CSD**

## 2022-23 TEACHER EVALUATION RESULTS



# **CANDOR CSD**



## **CANISTEO-GREENWOOD CSD**

### 2022-23 TEACHER EVAL