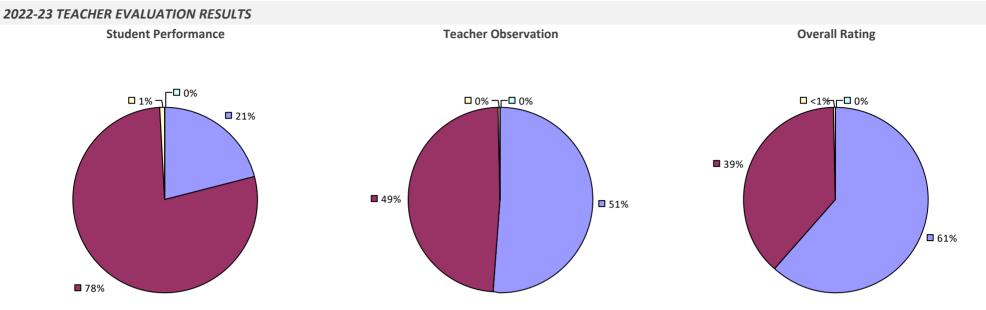

ting or if the total teachers/principals in an LEA is less than five.

## JOHNSBURG CSD

2022-23 TEACHER EVALUATION RESULTS NOT SHOWN DUE TO SUPPRESSION\*

# JOHNSON CITY CSD

## 2022-23 TEACHER EVALUATION RESULTS



## JOHNSTOWN CITY SD

## 2022-23 TEACHER EVALUATION RESULTS



## 2022-23 PRINCIPAL EVALUATION RESULTS



### JORDAN-ELBRIDGE CSD

#### 2022-23 TEACHER EVALUATION RESULTS



### **KATONAH-LEWISBORO UFSD**



2022-23 PRINCIPAL EVALUATION RESULTS



### **KEENE CSD**

#### **2022-23 TEACHER EVALUATION RESULTS**



#### 2022-23 PRINCIPAL EVALUATION RESULTS NOT SUBMITTED

# **KENDALL CSD**



### **KENMORE-TONAWANDA UFSD**



### 2022-23 PRINCIPAL EVALUATION RESULTS



# **KINDERHOOK CSD**

### 2022-23 TEACHER EVALUATION RESULTS



# **KINGS PARK CSD**



## **KINGSTON CITY SD**



### 2022-23 PRINCIPAL EVALUATION RESULTS





### **KIRYAS JOEL VILLAGE UFSD**



# LA FARGEVILLE CSD

### 2022-23 TEACHER EVALUATION RESULTS



### LACKAWANNA CITY SD



# LAFAYETTE CSD

### 2022-23 TEACHER EVALUATION RESULTS



# LAKE GEORGE CSD

### 2022-23 TEACHER EVALUATION RESULTS



# LAKE PLACID CSD

#### 2022-23 TEACHER EVALUATION RESULTS



# LAKE PLEASANT CSD



### 2022-23 PRINCIPAL EVALUATION RESULTS NOT SHOWN DUE TO SUPPRESSION\*

#### HIGHLY EFFECTIVE EFFECTIVE DEVELOPING INEFFECTIVE

# LAKELAND CSD

### 2022-23 TEACHER EVALUATION RESULTS



### 2022-23 PRINCIPAL EVALUATION RESULTS

Student performance results not shown due to suppression\*



Overall results not shown due to suppression\*

# LANCASTER CSD

### 2022-23 TEACHER EVALUATION RESULTS



### 2022-23 PRINCIPAL EV