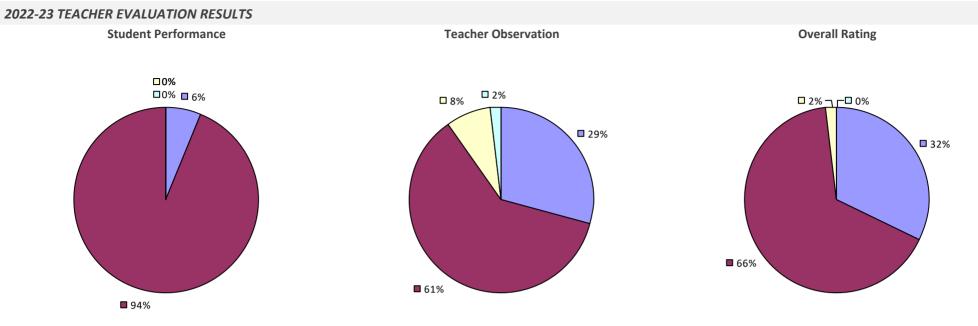

ON RESULTS



### 2022-23 PRINCIPAL EVALUATION RESULTS



### SPENCER-VAN ETTEN CSD



# **SPRINGS UFSD**

### 2022-23 TEACHER EVALUATION RESULTS



### 2022-23 PRINCIPAL EVALUATION RESULTS NOT SUBMITTED

## SPRINGVILLE-GRIFFITH INST CSD



### **ST LAWRENCE-LEWIS BOCES**

### 2022-23 TEACHER EVALUATION RESULTS



#### 2022-23 PRINCIPAL EVALUATION RESULTS



# **ST REGIS FALLS CSD**



# **STAMFORD CSD**

### 2022-23 TEACHER EVALUATION RESULTS



# **STARPOINT CSD**

### 2022-23 TEACHER EVALUATION RESULTS



### **STILLWATER CSD**



### **STOCKBRIDGE VALLEY CSD**

#### 2022-23 TEACHER EVALUATION RESULTS



# SUFFERN CSD

#### 2022-23 TEACHER EVALUATION RESULTS



#### 2022-23 PRINCIPAL EVALUATION RESULTS

Student performance results not shown due to suppression\*



# **SULLIVAN BOCES**



### SULLIVAN WEST CSD

#### 2022-23 TEACHER EVALUATION RESULTS



2022-23 TEACHER EVALUATION RESULTS NOT SHOWN DUE TO SUPPRESSION\*

# SWEET HOME CSD



# SYOSSET CSD

#### 2022-23 TEACHER EVALUATION RESULTS



#### 2022-23 PRINCIPAL EVALUATION RESULTS



# SYRACUSE CITY SD



# **TACONIC HILLS CSD**



### THOUSAND ISLANDS CSD

#### 2022-23 TEACHER EVALUATION RESULTS



## THREE VILLAGE CSD

#### 2022-23 TEACHER EVALUATION RESULTS



## **TICONDEROGA CSD**

### 2022-23 TEACHER EVALUATION RESULTS



# **TIOGA CSD**



### **TOMPKINS-SENECA-TIOGA BOCES**



### **TONAWANDA CITY SD**

#### 2022-23 TEACHER EVALUATION RESULTS



### TOWN OF WEBB UFSD



# **TRI-VALLEY CSD**

#### 2022-23 TEACHER EVALUATION RESULTS



# **TROY CITY SD**

#### 2022-23 TEACHER EVALUATION RESULTS



### TRUMANSB