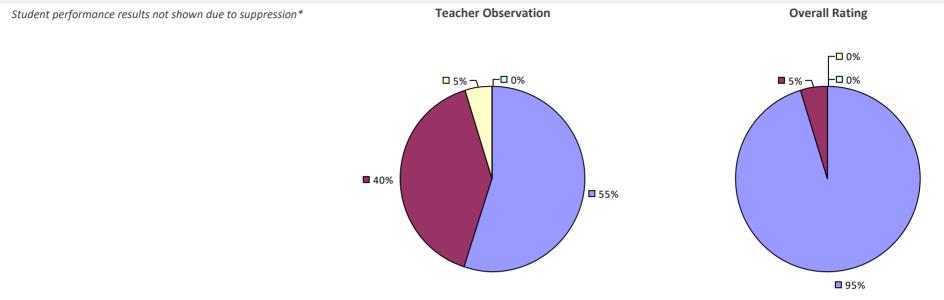

### 2022-23 PRINCIPAL EVALUATION RESULTS

Student performance results not shown due to suppression\*