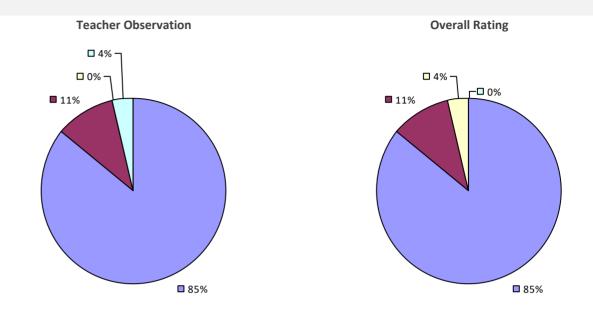

### 2022-23 PRINCIPAL EVALUATION RESULTS

Student performance results not shown due to suppression\*