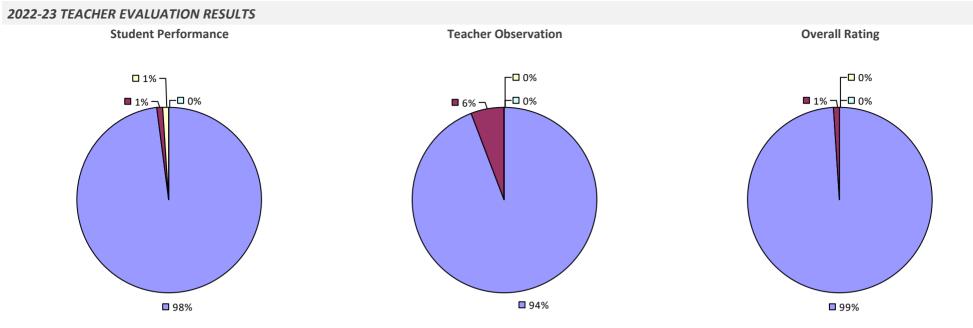

# 2022-23 TEACHER EVALUATION RESULTS



## **HOOSIC VALLEY CSD**

## 2022-23 TEACHER EVALUATION RESULTS



## **HOOSICK FALLS CSD**

## 2022-23 TEACHER EVALUATION RESULTS



# **HORNELL CITY SD**

## 2022-23 TEACHER EVALUATION RESULTS



# HORSEHEADS CSD



# **HUDSON CITY SD**



## **HUDSON FALLS CSD**

## 2022-23 TEACHER EVALUATION RESULTS



## HUNTER-TANNERSVILLE CSD

#### 2022-23 TEACHER EVALUATION RESULTS



## **HUNTINGTON UFSD**

## 2022-23 TEACHER EVALUATION RESULTS



#### 2022-23 PRINCIPAL EVALUATION RESULTS



# **HYDE PARK CSD**





2022-23 PRINCIPAL EVALUATION RESULTS



## **INDIAN LAKE CSD**

2022-23 TEACHER EVALUATION RESULTS NOT SHOWN DUE TO SUPPRESSION\*

## **INDIAN RIVER CSD**



## 2022-23 PRINCIPAL EVALUATION RESULTS







**Overall Rating** 

# **IROQUOIS CSD**



## **IRVINGTON UFSD**

## 2022-23 TEACHER EVALUATION RESULTS



## **ISLAND PARK UFSD**



## **ISLAND TREES UFSD**

#### 2022-23 TEACHER EVALUATION RESULTS



## **ISLIP UFSD**

#### 2022-23 TEACHER EVALUATION RESULTS



# **ITHACA CITY SD**

#### **2022-23 TEACHER EVALUATION RESULTS**



#### 2022-23 PRINCIPAL EVALUATION RESULTS



## **JAMESTOWN CITY SD**

## 2022-23 TEACHER EVALUATION RESULTS



# **JAMESVILLE-DEWITT CSD**

#### 2022-23 TEACHER EVALUATION RESULTS







## JASPER-TROUPSBURG CSD

## 2022-23 TEACHER EVALUATION RESULTS



## JEFFER-LEWIS-HAMIL-HERK-ONEIDA BOCES

## 2022-23 TEACHER EVALUATION RESULTS



2022-23 PRINCIPAL EVALUATION RESULTS



## JERICHO UFSD



#### 2022-23 PRINCIPAL EVALUATION RESULTS



\* Data is suppressed if 100% of teachers/principals received the