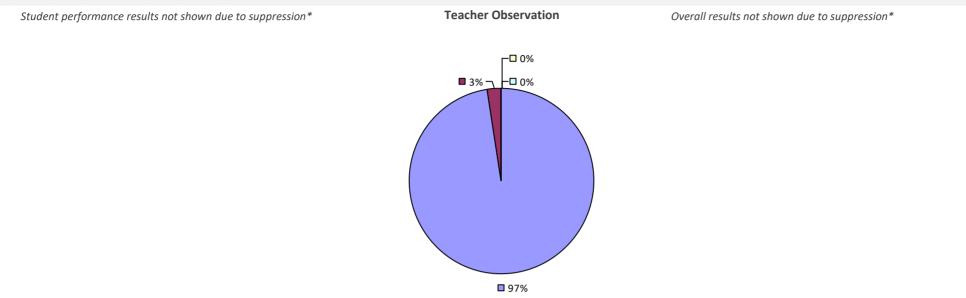

### 2022-23 PRINCIPAL EVALUATION RESULTS

Student performance results not shown due to suppression\*