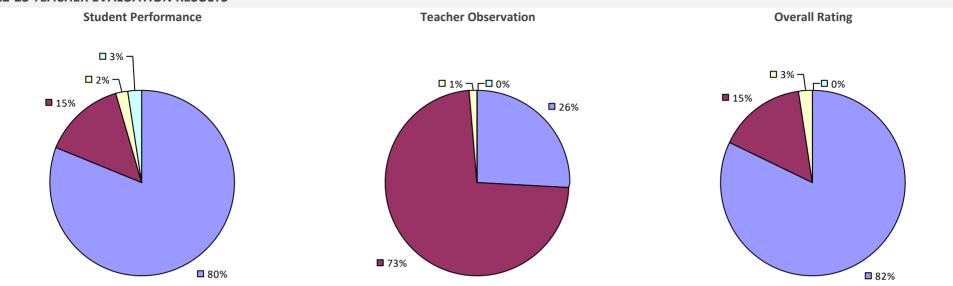

# **ALEXANDER CSD**

### 2022-23 TEACHER EVALUATION RESULTS

### 2022-23 PRINCIPAL EVALUATION RESULTS NOT SUBMITTED