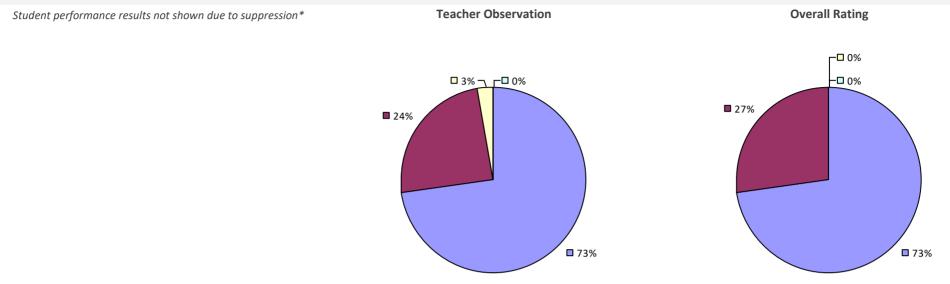

# **ALBANY CITY SD**

### 2022-23 PRINCIPAL EVALUATION RESULTS

Student performance results not shown due to suppression\*