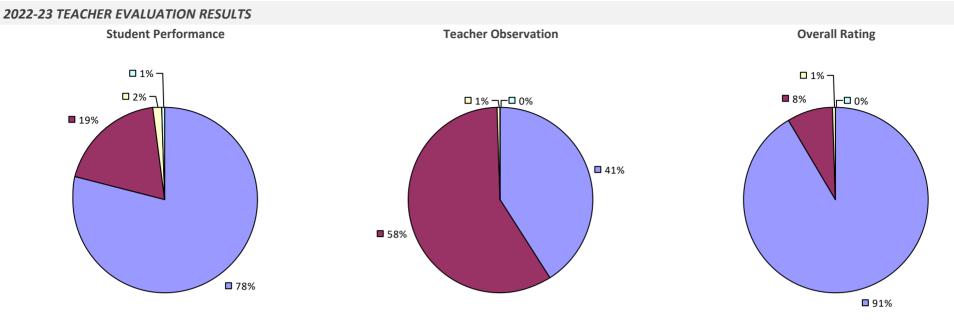

ALUATION RESULTS



# HARPURSVILLE CSD

### 2022-23 TEACHER EVALUATION RESULTS



# HARRISON CSD

83%





\* Data is suppressed if 100% of teachers/principals received the same rating or if the total teachers/principals in an LEA is less than five.

# HARRISVILLE CSD

### 2022-23 TEACHER EVALUATION RESULTS



# HARTFORD CSD

### 2022-23 TEACHER EVALUATION RESULTS



# HASTINGS-ON-HUDSON UFSD

### 2022-23 TEACHER EVALUATION RESULTS



# HAUPPAUGE UFSD



# HAVERSTRAW-STONY POINT CSD (NORTH RO

### 2022-23 TEACHER EVALUATION RESULTS



### 2022-23 PRINCIPAL EVALUATION RESULTS



# HAWTHORNE-CEDAR KNOLLS UFSD

### 2022-23 TEACHER EVALUATION RESULTS



# **HEMPSTEAD UFSD**



2022-23 PRINCIPAL EVALUATION RESULTS



HIGHLY EFFECTIVE EFFECTIVE DEVELOPING INEFFECTIVE

# **HENDRICK HUDSON CSD**



# HERK-FULTON-HAMILTON-OTSEGO BOCES

### 2022-23 TEACHER EVALUATION RESULTS



# **HERKIMER CSD**

# 2022-23 TEACHER EVALUATION RESULTS Student performance results not shown due to suppression\* Teacher Observation Overall Rating

# **HERMON-DEKALB CSD**

### 2022-23 TEACHER EVALUATION RESULTS



# **HERRICKS UFSD**

### 2022-23 TEACHER EVALUATION RESULTS



# **HEUVELTON CSD**



# **HEWLETT-WOODMERE UFSD**



## **HICKSVILLE UFSD**

## 2022-23 TEACHER EVALUATION RESULTS



**0**87%

**8**7%

# **HIGHLAND CSD**

## 2022-23 TEACHER EVALUATION RESULTS



## HIGHLAND FALLS CSD



## 2022-23 PRINCIPAL EVALUATION RESULTS NOT SUBMITTED

## **HILTON CSD**

#### 2022-23 TEACHER EVALUATION RESULTS



#### 2022-23 PRINCIPAL EVALUATION RESULTS



## **HINSDALE CSD**



#### 2022-23 PRINCIPAL EVALU