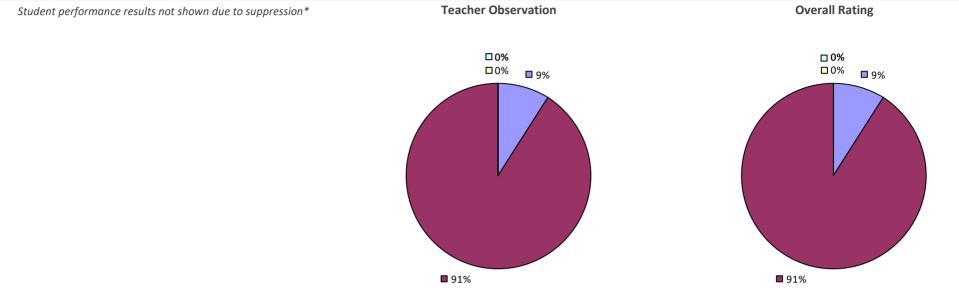

### 2022-23 PRINCIPAL EVALUATION RESULTS

Student performance results not shown due to suppression\*