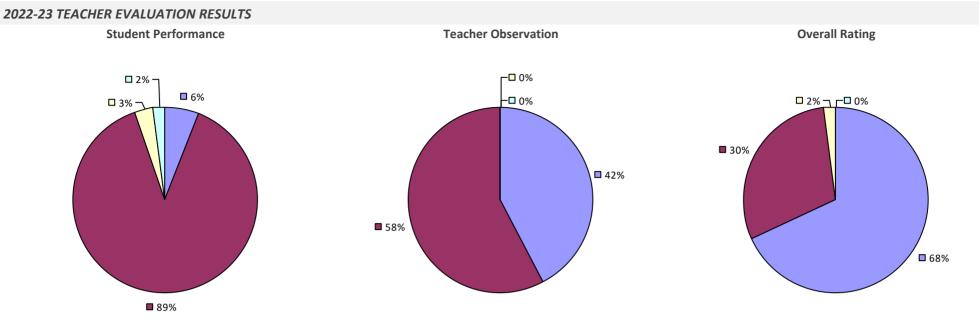

# **ALBANY CITY SD**

### 2022-23 PRINCIPAL EVALUATION RESULTS

Student performance results not shown due to suppression\*