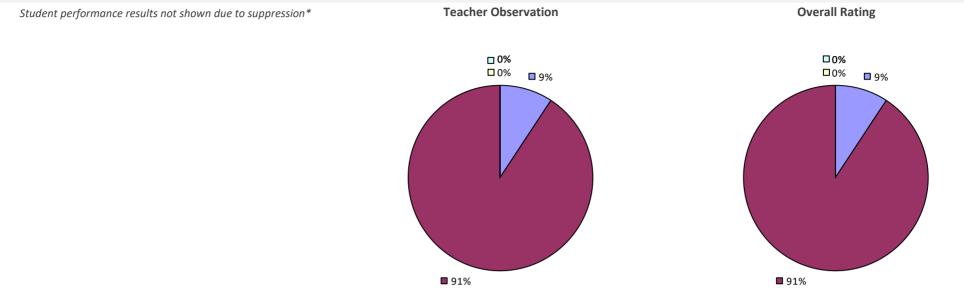

# **ALBANY CITY SD**

### 2022-23 PRINCIPAL EVALUATION RESULTS

Student performance results not shown due to suppression\*