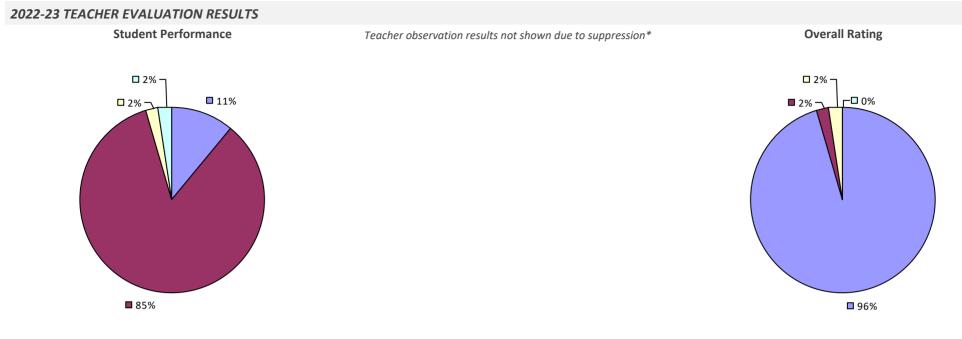

# 2022-23 TEACHER EVALUATION RESULTS



### **OYSTERPONDS UFSD**



#### 2022-23 PRINCIPAL EVALUATION RESULTS NOT SUBMITTED

## PALMYRA-MACEDON CSD

#### 2022-23 TEACHER EVALUATION RESULTS



## PANAMA CSD

#### 2022-23 TEACHER EVALUATION RESULTS



### **PARISHVILLE-HOPKINTON CSD**

#### 2022-23 TEACHER EVALUATION RESULTS



### PATCHOGUE-MEDFORD UFSD

#### 2022-23 TEACHER EVALUATION RESULTS



### 2022-23 PRINCIPAL EVALUATION RESULTS



# **PAVILION CSD**



## **PAWLING CSD**

### 2022-23 TEACHER EVALUATION RESULTS



# PEARL RIVER UFSD



# **PEEKSKILL CITY SD**



## **PELHAM UFSD**

### 2022-23 TEACHER EVALUATION RESULTS



## **PEMBROKE CSD**



# **PENFIELD CSD**

#### 2022-23 TEACHER EVALUATION RESULTS



# PENN YAN CSD

#### 2022-23 TEACHER EVALUATION RESULTS



# **PERRY CSD**



# **PERU CSD**

#### 2022-23 TEACHER EVALUATION RESULTS



### PHELPS-CLIFTON SPRINGS CSD

#### 2022-23 TEACHER EVALUATION RESULTS



# **PHOENIX CSD**

#### 2022-23 TEACHER EVALUATION RESULTS



# **PINE BUSH CSD**



**7**9%



**Overall Rating** 

#### 2022-23 PRINCIPAL EVALUATION RESULTS

**7**7%

Student Performance





86%

# **PINE PLAINS CSD**



### PINE VALLEY CSD (SOUTH DAYTON)



# **PITTSFORD CSD**

## 2022-23 TEACHER EVALUATION RESULTS



# **PLAINEDGE UFSD**

## 2022-23 TEACHER EVALUATION RESULTS



#### 2022-23 PRINCIPAL EVALUATION RESULTS



## PLAINVIEW-OLD BETHPAGE CSD

#### 2022-23 TEACHER EVALUATION RESULTS



#### 2022-23 PRINCIPAL EVALUATION RESULTS

Student performance results not shown due to suppression\*



Overall results not shown due to suppression\*



# *