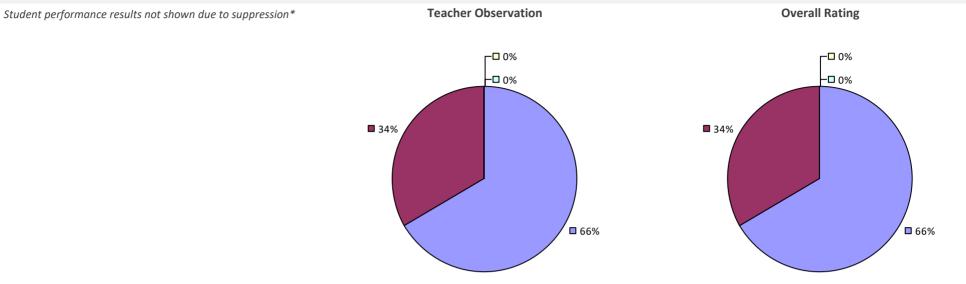

### 2022-23 TEACHER EVALUATION RESULTS

### 2022-23 PRINCIPAL EVALUATION RESULTS NOT SUBMITTED