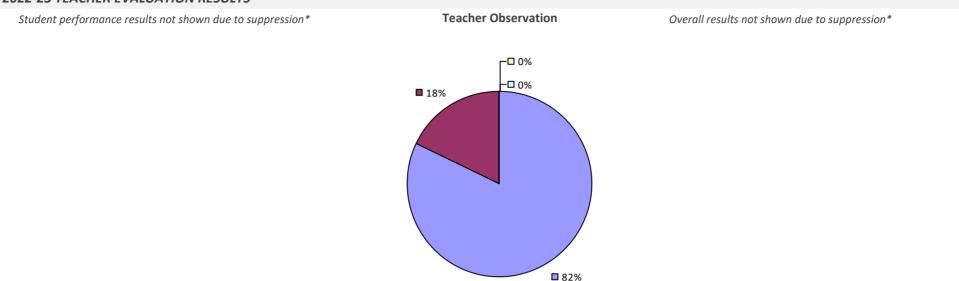

### 2022-23 PRINCIPAL EVALUATION RESULTS

Student performance results not shown due to suppression\*