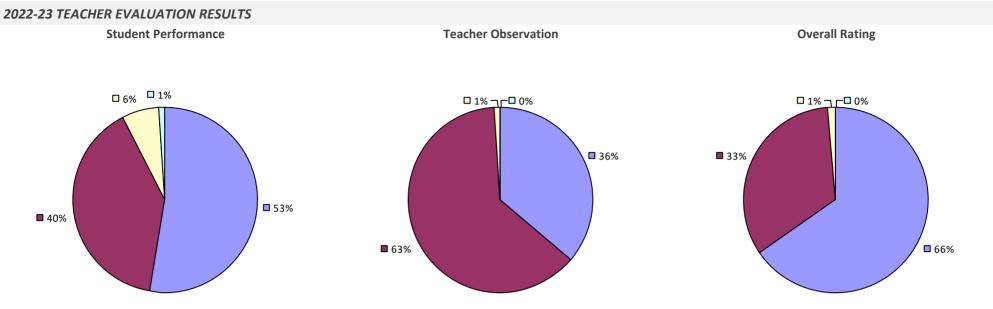

TEACHER EVALUATION RESULTS



# WHITESVILLE CSD



# WHITNEY POINT CSD



### WILLIAM FLOYD UFSD



#### 2022-23 PRINCIPAL EVALUATION RESULTS



Principal school visit results not shown due to suppression\* Overall results not shown due to suppression\*



### WILLIAMSON CSD



### WILLIAMSVILLE CSD

### 2022-23 TEACHER EVALUATION RESULTS



# WILLSBORO CSD

### 2022-23 TEACHER EVALUATION RESULTS



# WILSON CSD

### 2022-23 TEACHER EVALUATION RESULTS



### WINDHAM-ASHLAND-JEWETT CSD



# WINDSOR CSD

# 

### WORCESTER CSD

#### 2022-23 TEACHER EVALUATION RESULTS



### WYANDANCH UFSD



#### 2022-23 PRINCIPAL EVALUATION RESULTS NOT SUBMITTED

### WYNANTSKILL UFSD

### 2022-23 TEACHER EVALUATION RESULTS



# WYOMING CSD

### 2022-23 TEACHER EVALUATION RESULTS



### **YONKERS CITY SD**



### **YORK CSD**

#### 2022-23 TEACHER EVALUATION RESULTS



### **YORKSHIRE-PIONEER CSD**

#### 2022-23 TEACHER EVALUATION RESULTS



# **YORKTOWN CSD**

#### 2022-23 TEACHER EVALUATION RESULTS