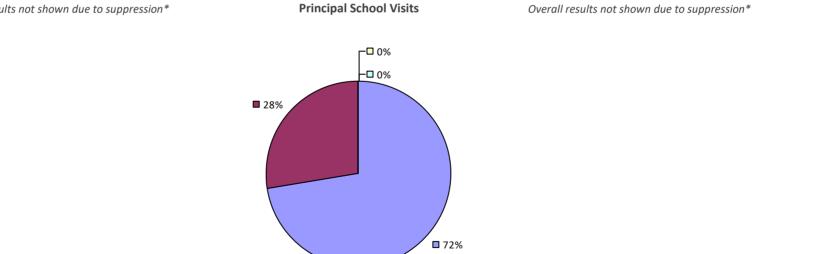

### 2022-23 PRINCIPAL EVALUATION RESULTS

Student performance results not shown due to suppression\*