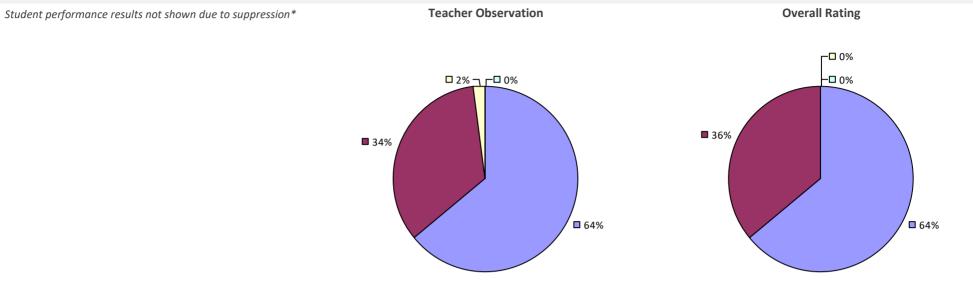

FSD**



#### 2022-23 PRINCIPAL EVALUATION RESULTS NOT SUBMITTED

## PALMYRA-MACEDON CSD

#### 2022-23 TEACHER EVALUATION RESULTS



## PANAMA CSD

#### 2022-23 TEACHER EVALUATION RESULTS



### **PARISHVILLE-HOPKINTON CSD**

#### 2022-23 TEACHER EVALUATION RESULTS



### PATCHOGUE-MEDFORD UFSD

#### 2022-23 TEACHER EVALUATION RESULTS



### 2022-23 PRINCIPAL EVALUATION RESULTS



# **PAVILION CSD**



## **PAWLING CSD**

### 2022-23 TEACHER EVALUATION RESULTS



# PEARL RIVER UFSD



# **PEEKSKILL CITY SD**



## **PELHAM UFSD**

### 2022-23 TEACHER EVALUATION RESULTS



## **PEMBROKE CSD**



# **PENFIELD CSD**

#### 2022-23 TEACHER EVALUATION RESULTS



# PENN YAN CSD

#### 2022-23 TEACHER EVALUATION RESULTS



# **PERRY CSD**



# **PERU CSD**

#### 2022-23 TEACHER EVALUATION RESULTS



### PHELPS-CLIFTON SPRINGS CSD

#### 2022-23 TEACHER EVALUATION RESULTS



# **PHOENIX CSD**

#### 2022-23 TEACHER EVALUATION RESULTS



# **PINE BUSH CSD**



**7**9%



**Overall Rating** 

#### 2022-23 PRINCIPAL EVALUATION RESULTS

**7**7%

Student Performance





86%

# **PINE PLAINS CSD**



### PINE VALLEY CSD (SOUTH DAYTON)



# **PITTSFORD CSD**

## 2022-23 TEACHER EVALUATION RESULTS



# **PLAINEDGE UFSD**

## 2022-23 TEACHER EVALUATION RESULTS



#### 2022-23 PRINCIPAL EVALUATION RESULTS



## PLAINVIEW-OLD BETHPAGE CSD

#### 2022-23 TEACHER EVALUATION RESULTS



#### 2022-23 PRINCIPAL EVALUATION RESULTS

Student performance results not shown due to suppression\*



Overall results not shown due to suppression\*



# **PLATTSBURGH CITY SD**

#### 2022-23 TEACHER EVALUATION RES