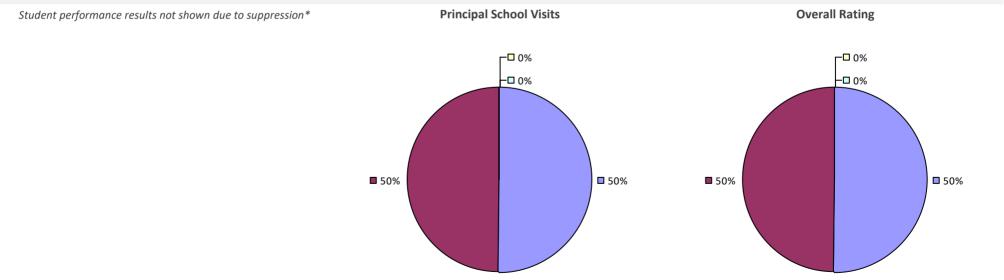

### 2022-23 TEACHER EVALUATION RESULTS

### 2022-23 PRINCIPAL EVALUATION RESULTS NOT SUBMITTED