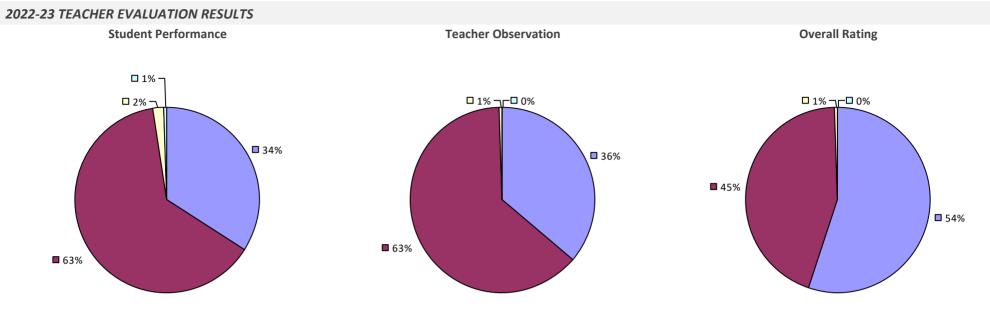

SSAPEQUA UFSD

#### 2022-23 TEACHER EVALUATION RESULTS



#### 2022-23 PRINCIPAL EVALUATION RESULTS





Overall results not shown due to suppression\*



## **MASSENA CSD**





\* Data is suppressed if 100% of teachers/principals received the same rating or if the total teachers/principals in an LEA is less than five.

## MATTITUCK-CUTCHOGUE UFSD



## **MAYFIELD CSD**

## 

## **MCGRAW CSD**

#### 2022-23 TEACHER EVALUATION RESULTS



## **MECHANICVILLE CITY SD**

#### 2022-23 TEACHER EVALUATION RESULTS



## **MEDINA CSD**

#### 2022-23 TEACHER EVALUATION RESULTS



## **MENANDS UFSD**

#### 2022-23 TEACHER EVALUATION RESULTS



## **MERRICK UFSD**



## **MEXICO CSD**



## MIDDLE COUNTRY CSD

#### 2022-23 TEACHER EVALUATION RESULTS



## MIDDLEBURGH CSD



## **MIDDLETOWN CITY SD**





Student Performance

□ 0%







# **MILFORD CSD**

### 2022-23 TEACHER EVALUATION RESULTS



# MILLBROOK CSD

### 2022-23 TEACHER EVALUATION RESULTS



# **MILLER PLACE UFSD**

### 2022-23 TEACHER EVALUATION RESULTS



# **MINEOLA UFSD**

### 2022-23 TEACHER EVALUATION RESULTS



# **MINERVA CSD**

### 2022-23 TEACHER EVALUATION RESULTS



### 2022-23 PRINCIPAL EVALUATION RESULTS NOT SUBMITTED

# MINISINK VALLEY CSD

### 2022-23 TEACHER EVALUATION RESULTS





# **MONROE 1 BOCES**

### **2022-23 TEACHER EVALUATION RESULTS**





# **MONROE 2-ORLEANS BOCES**





# MONROE-WOODBURY CSD

### 2022-23 TEACHER EVALUATION RESULTS



# **MONTAUK UFSD**

2022-23 TEACHER EVALUATION RESULTS NOT SHOWN DUE TO SUPPRESSION\*

2022-23 PRINCIPAL EVALUATION RESULTS NOT SUBMITTED

# **MONTICELLO CSD**