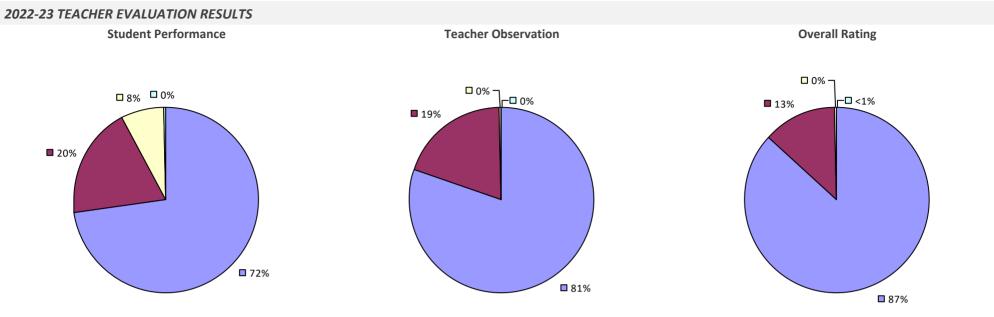

CSD**

#### 2022-23 TEACHER EVALUATION RESULTS



# **BETHPAGE UFSD**

#### 2022-23 TEACHER EVALUATION RESULTS



## **BINGHAMTON CITY SD**

#### 2022-23 TEACHER EVALUATION RESULTS



#### 2022-23 PRINCIPAL EVALUATION RESULTS



## **BLIND BROOK-RYE UFSD**

#### 2022-23 TEACHER EVALUATION RESULTS



## **BOLIVAR-RICHBURG CSD**

#### **2022-23 TEACHER EVALUATION RESULTS**



# **BOLTON CSD**

#### 2022-23 TEACHER EVALUATION RESULTS



## **BOQUET VALLEY CSD**

#### 2022-23 TEACHER EVALUATION RESULTS



#### 2022-23 PRINCIPAL EVALUATION RESULTS NOT SUBMITTED

# **BRADFORD CSD**

#### 2022-23 TEACHER EVALUATION RESULTS



#### 2022-23 PRINCIPAL EVALUATION RESULTS NOT SUBMITTED

## **BRASHER FALLS CSD**

2022-23 TEACHER EVALUATION RESULTS NOT SHOWN DUE TO SUPPRESSION\*

## **BRENTWOOD UFSD**





# **BREWSTER CSD**

#### 2022-23 TEACHER EVALUATION RESULTS



## **BRIARCLIFF MANOR UFSD**



### **BRIDGEHAMPTON UFSD**

#### 2022-23 TEACHER EVALUATION RESULTS



# **BRIGHTON CSD**

#### 2022-23 TEACHER EVALUATION RESULTS



### **BROADALBIN-PERTH CSD**

#### 2022-23 TEACHER EVALUATION RESULTS



# **BROCKPORT CSD**

#### **2022-23 TEACHER EVALUATION RESULTS**



#### 2022-23 PRINCIPAL EVALUATION RESULTS



# **BROCTON CSD**



## **BRONXVILLE UFSD**

#### 2022-23 TEACHER EVALUATION RESULTS



## **BROOKFIELD CSD**



#### 2022-23 PRINCIPAL EVALUATION RESULTS NOT SUBMITTED

### **BROOKHAVEN-COMSEWOGUE UFSD**

#### 2022-23 TEACHER EVALUATION RESULTS



## **BROOME-DELAWARE-TIOGA BOCES**



#### 2022-23 PRINCIPAL EVALUATION RESULTS



## **BRUNSWICK CSD (BRITTONKILL)**

#### 2022-23