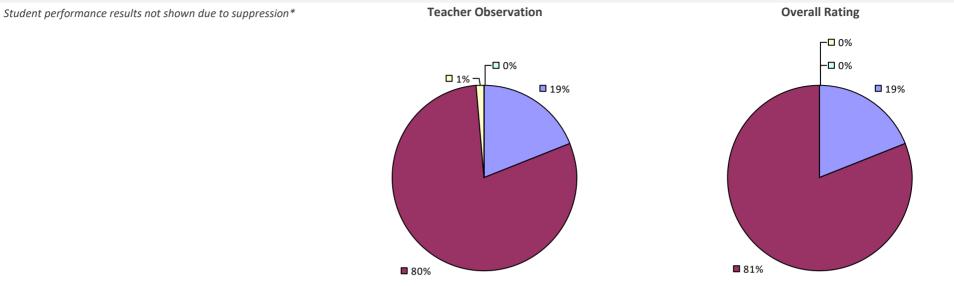

### 2022-23 TEACHER EVALUATION RESULTS

### 2022-23 PRINCIPAL EVALUATION RESULTS NOT SUBMITTED