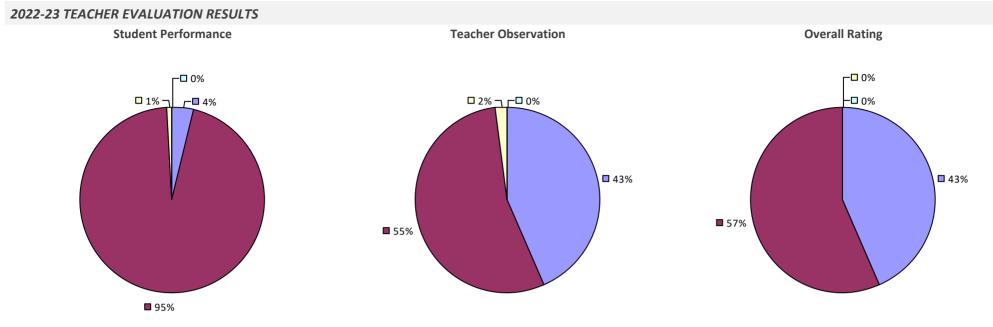

2022-23 TEACHER EVALUATION RESULTS



### FRANKLIN SQUARE UFSD

#### 2022-23 TEACHER EVALUATION RESULTS



### FRANKLIN-ESSEX-HAMILTON BOCES



### FRANKLINVILLE CSD

### 2022-23 TEACHER EVALUATION RESULTS



# **FREDONIA CSD**

### 2022-23 TEACHER EVALUATION RESULTS



# **FREEPORT UFSD**

### **2022-23 TEACHER EVALUATION RESULTS**





62%

**8**7%

### **FREWSBURG CSD**



# **FRIENDSHIP CSD**

# 

# **FRONTIER CSD**



# **FULTON CITY SD**

### 2022-23 TEACHER EVALUATION RESULTS



### **GALWAY CSD**

#### 2022-23 TEACHER EVALUATION RESULTS



# **GANANDA CSD**

### 2022-23 TEACHER EVALUATION RESULTS



### **GARDEN CITY UFSD**

### 2022-23 TEACHER EVALUATION RESULTS



# **GARRISON UFSD**

### 2022-23 TEACHER EVALUATION RESULTS



# **GATES CHILI CSD**





### **GENERAL BROWN CSD**



### **GENESEE VALLEY BOCES**

#### 2022-23 TEACHER EVALUATION RESULTS



### **GENESEE VALLEY CSD**



# **GENESEO CSD**

#### 2022-23 TEACHER EVALUATION RESULTS



# **GENEVA CITY SD**

### 2022-23 TEACHER EVALUATION RESULTS



### **GEORGE JUNIOR REPUBLIC UFSD**

### 2022-23 TEACHER EVALUATION RESULTS



### 2022-23 PRINCIPAL EVALUATION RESULTS NOT SUBMITTED

### **GERMANTOWN CSD**



### **GILBERTSVILLE-MOUNT UPTON CSD**

### 2022-23 TEACHER EVALUATION RESULTS



### 2022-23 PRINCIPAL EVALUATION RESULTS NOT SUBMITTED

### **GILBOA-CONESVILLE CSD**

### 2022-23 TEACHER EVALUATION RESULTS



# **GLEN COVE CITY SD**

### 2022-23 TEACHER EVALUATION RESULTS



### 2022-23 PRINCIPAL EVALUATION RESULTS



83%

### **GLENS FALLS CITY SD**



### 2022-23 PRINCIPAL EVALUATION RESULTS



# **GLE