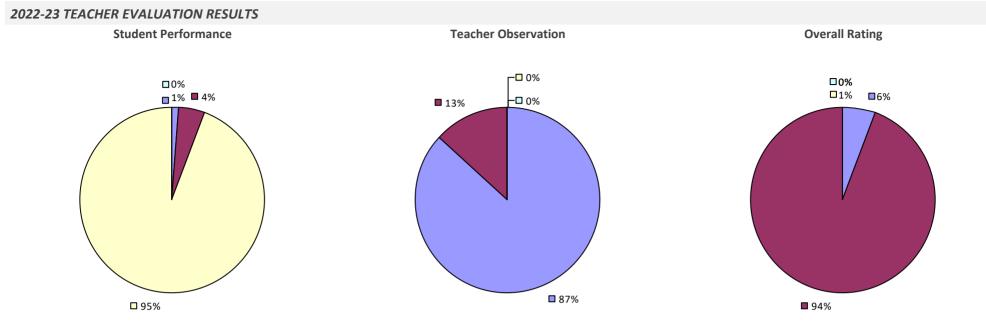

-23 TEACHER EVALUATION RESULTS



# **BUFFALO CITY SD**



#### 2022-23 PRINCIPAL EVALUATION RESULTS

Student performance results not shown due to suppression\*



## **BURNT HILLS-BALLSTON LAKE CSD**

## 2022-23 TEACHER EVALUATION RESULTS



# **BYRAM HILLS CSD**



# **BYRON-BERGEN CSD**

## 2022-23 TEACHER EVALUATION RESULTS



# **CAIRO-DURHAM CSD**

#### 2022-23 TEACHER EVALUATION RESULTS





**Overall Rating** 

## **CALEDONIA-MUMFORD CSD**

#### 2022-23 TEACHER EVALUATION RESULTS



# **CAMBRIDGE CSD**



# **CAMDEN CSD**



# **CAMPBELL-SAVONA CSD**



# **CANAJOHARIE CSD**

## 2022-23 TEACHER EVALUATION RESULTS



# **CANANDAIGUA CITY SD**

## 2022-23 TEACHER EVALUATION RESULTS



# CANASERAGA CSD



# **CANASTOTA CSD**

## 2022-23 TEACHER EVALUATION RESULTS



# **CANDOR CSD**



## **CANISTEO-GREENWOOD CSD**

### 2022-23 TEACHER EVALUATION RESULTS



# **CANTON CSD**

#### 2022-23 TEACHER EVALUATION RESULTS



# **CAPITAL REGION BOCES**



## 2022-23 PRINCIPAL EVALUATION RESULTS



83%

# CARLE PLACE UFSD



# **CARMEL CSD**



# **CARTHAGE CSD**

## 2022-23 TEACHER EVALUATION RESULTS



## 2022-23 PRINCIPAL EVALUATION RESULTS

Student performance results not shown due to suppression\*



# CASSADAGA VALLEY CSD

#### 2022-23 TEACHER EVALUATION RESULTS



# **CATO-MERIDIAN CSD**

## 2022-23 TEACHER EVALUATION RESULTS



# **CATSKILL CSD**



# **CATTAR-ALLEGANY-ERIE-WYOMING BOCES**

#### 2022-23 TEACHER EVALUATION RESULTS



2022-23 PRINCIPAL EVALUATION RESULTS



# CATTARAUGUS-LITTLE VALLEY CSD

2022-23 TEACHER EVALUATION RESULTS NOT SHOWN DUE TO SUPPRESSION\*