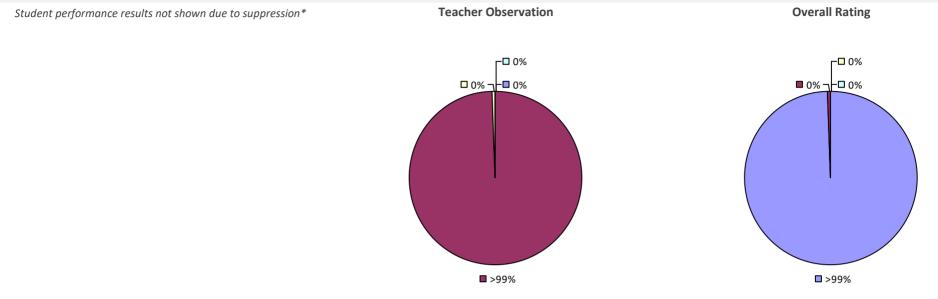

### 2022-23 PRINCIPAL EVALUATION RESULTS

Student performance results not shown due to suppression\*