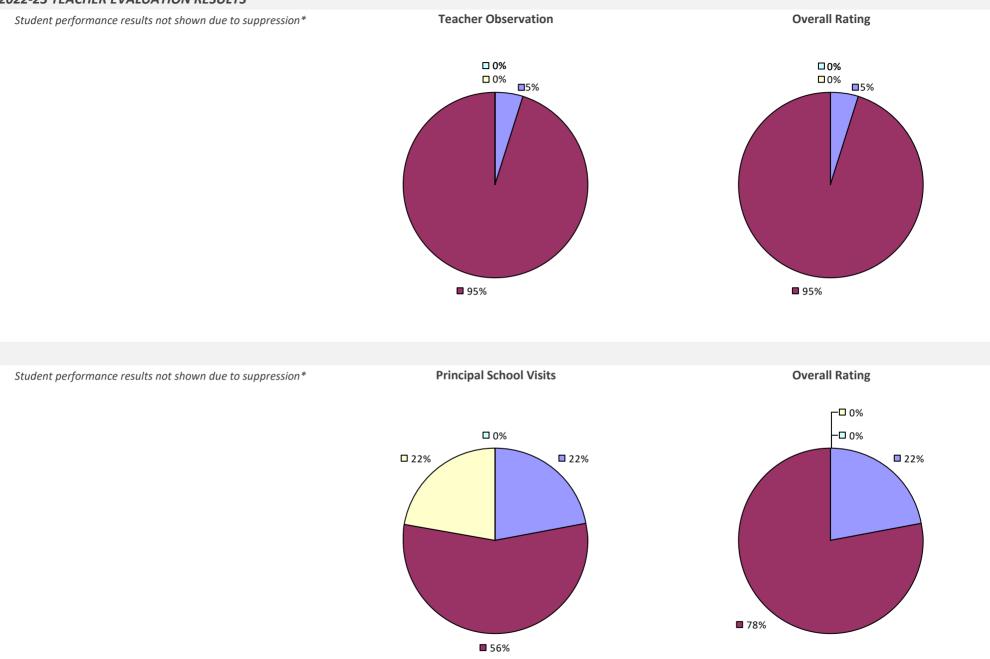

TION RESULTS



## **HUNTINGTON UFSD**

## 2022-23 TEACHER EVALUATION RESULTS



#### 2022-23 PRINCIPAL EVALUATION RESULTS



# **HYDE PARK CSD**





2022-23 PRINCIPAL EVALUATION RESULTS



## **INDIAN LAKE CSD**

2022-23 TEACHER EVALUATION RESULTS NOT SHOWN DUE TO SUPPRESSION\*

## **INDIAN RIVER CSD**



## 2022-23 PRINCIPAL EVALUATION RESULTS







**Overall Rating** 

# **IROQUOIS CSD**



## **IRVINGTON UFSD**

## 2022-23 TEACHER EVALUATION RESULTS



## **ISLAND PARK UFSD**



## **ISLAND TREES UFSD**

#### 2022-23 TEACHER EVALUATION RESULTS



## **ISLIP UFSD**

#### 2022-23 TEACHER EVALUATION RESULTS



# **ITHACA CITY SD**

#### **2022-23 TEACHER EVALUATION RESULTS**



#### 2022-23 PRINCIPAL EVALUATION RESULTS



## **JAMESTOWN CITY SD**

## 2022-23 TEACHER EVALUATION RESULTS



# **JAMESVILLE-DEWITT CSD**

#### 2022-23 TEACHER EVALUATION RESULTS







## JASPER-TROUPSBURG CSD

## 2022-23 TEACHER EVALUATION RESULTS



## JEFFER-LEWIS-HAMIL-HERK-ONEIDA BOCES

## 2022-23 TEACHER EVALUATION RESULTS



2022-23 PRINCIPAL EVALUATION RESULTS



## JERICHO UFSD



#### 2022-23 PRINCIPAL EVALUATION RESULTS



\* Data is suppressed if 100% of teachers/principals received the same rating or if the total teachers/principals in an LEA is less than five.

## JOHNSBURG CSD

2022-23 TEACHER EVALUATION RESULTS NOT SHOWN DUE TO SUPPRESSION\*

# JOHNSON CITY CSD

## 2022-23 TEACHER EVALUATION RESULTS



## JOHNSTOWN CITY SD

## 2022-23 TEACHER EVALUATION RESULTS



## 2022-23 PRINCIPAL EVALUATION RESULTS



### JORDAN-ELBRIDGE CSD

#### 2022-23 TEACHER EVALUATION RESULTS



### *