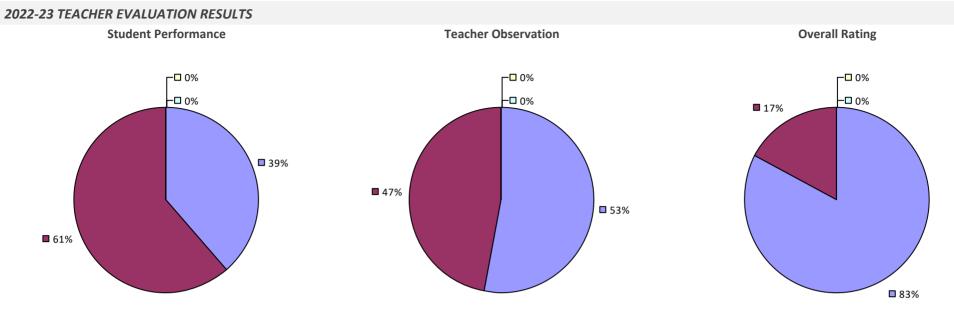

to suppression\*



Overall results not shown due to suppression\*

### WEST SENECA CSD

#### 2022-23 TEACHER EVALUATION RESULTS



# WEST VALLEY CSD



### WESTBURY UFSD

### 2022-23 TEACHER EVALUATION RESULTS **Student Performance Teacher Observation Overall Rating** ┌─□ 0% ┌□ 0% ┌□ 0% -0% -0% ┌┛2% **1**7% **1**9% **2**3% **7**5% **8**1% 83%

#### 2022-23 PRINCIPAL EVALUATION RESULTS



Principal school visit results not shown due to suppression\* Overall results not shown due to suppression\*



### WESTCHESTER BOCES



### WESTERN SUFFOLK BOCES



#### 2022-23 PRINCIPAL EVALUATION RESULTS

Student performance results not shown due to suppression\*



### **WESTFIELD CSD**



### WESTHAMPTON BEACH UFSD



# WESTHILL CSD

#### 2022-23 TEACHER EVALUATION RESULTS



### WESTMORELAND CSD



### WHEATLAND-CHILI CSD

#### 2022-23 TEACHER EVALUATION RESULTS



### WHEELERVILLE UFSD

2022-23 TEACHER EVALUATION RESULTS NOT SHOWN DUE TO SUPPRESSION\*

# WHITE PLAINS CITY SD



#### 2022-23 PRINCIPAL EVALUATION RESULTS

Student Performance

Principal school visit results not shown due to suppression\* Overall results not shown due to suppression\*



# WHITEHALL CSD

#### 2022-23 TEACHER EVALUATION RESULTS



# WHITESBORO CSD

### 2022-23 TEACHER EVALUATION RESULTS



# WHITESVILLE CSD



# WHITNEY POINT CSD



### WILLIAM FLOYD UFSD



#### 2022-23 PRINCIPAL EVALUATION RESULTS



Principal school visit results not shown due to suppression\* Overall results not shown due to suppression\*



### WILLIAMSON CSD



### WILLIAMSVILLE CSD

### 2022-23 TEACHER EVALUATION RESULTS



# WI