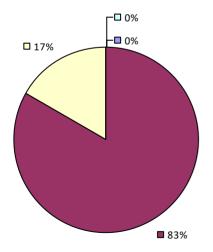

# **ALBANY CITY SD**

### 2022-23 PRINCIPAL EVALUATION RESULTS

Student performance results not shown due to suppression\*