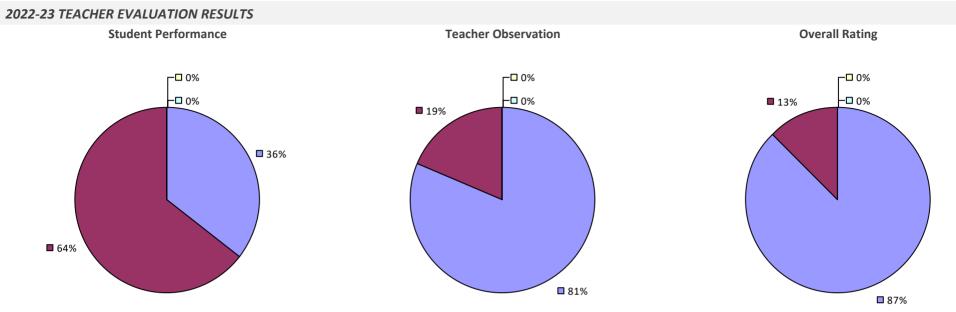

INCIPAL EVALUATION RESULTS





Overall results not shown due to suppression\*

# **COOPERSTOWN CSD**

## 2022-23 TEACHER EVALUATION RESULTS



# **COPENHAGEN CSD**



# **COPIAGUE UFSD**

## 2022-23 TEACHER EVALUATION RESULTS



# **CORINTH CSD**

## 2022-23 TEACHER EVALUATION RESULTS



# **CORNING CITY SD**



# **CORNWALL CSD**

## 2022-23 TEACHER EVALUATION RESULTS



# **CORTLAND CITY SD**



## 2022-23 PRINCIPAL EVALUATION RESULTS



\* Data is suppressed if 100% of teachers/principals received the same rating or if the total teachers/principals in an LEA is less than five.

# **COXSACKIE-ATHENS CSD**

## 2022-23 TEACHER EVALUATION RESULTS

Student performance results not shown due to suppression\*



## 2022-23 PRINCIPAL EVALUATION RESULTS NOT SUBMITTED

## **CROTON-HARMON UFSD**



# **CROWN POINT CSD**



# **CUBA-RUSHFORD CSD**

## 2022-23 TEACHER EVALUATION RESULTS



# DALTON-NUNDA CSD (KESHEQUA)



# **DANSVILLE CSD**

#### 2022-23 TEACHER EVALUATION RESULTS



### **DEER PARK UFSD**

#### 2022-23 TEACHER EVALUATION RESULTS



### DELAWARE ACADEMY CSD AT DELHI

### 2022-23 TEACHER EVALUATION RESULTS



## DELAW-CHENANGO-MADISON-OTSEGO BOCES

#### 2022-23 TEACHER EVALUATION RESULTS



### **DEPEW UFSD**



## **DEPOSIT CSD**



# **DERUYTER CSD**

2022-23 TEACHER EVALUATION RESULTS NOT SHOWN DUE TO SUPPRESSION\*

### **DOBBS FERRY UFSD**

### 2022-23 TEACHER EVALUATION RESULTS



# **DOLGEVILLE CSD**



## **DOVER UFSD**

#### 2022-23 TEACHER EVALUATION RESULTS



## **DOWNSVILLE CSD**

### 2022-23 TEACHER EVALUATION RESULTS



## **DRYDEN CSD**

#### 2022-23 T