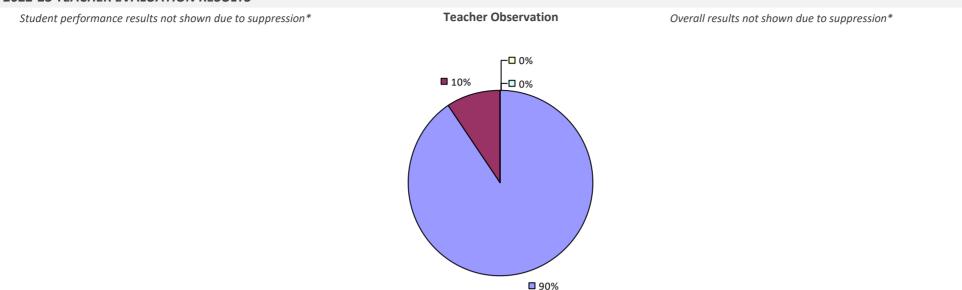

# 2022-23 TEACHER EVALUATION RESULTS Student performance results not shown due to suppression\* Cecher Observation Overall results not shown due to suppression\*