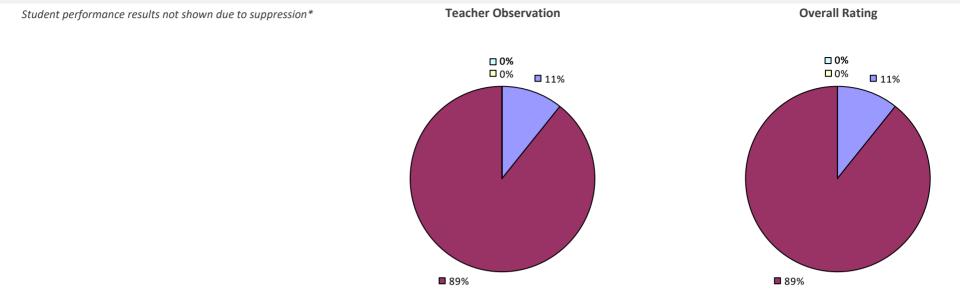

### 2022-23 PRINCIPAL EVALUATION RESULTS NOT SHOWN DUE TO SUPPRESSION\*

### HIGHLY EFFECTIVE EFFECTIVE DEVELOPING INEFFECTIVE