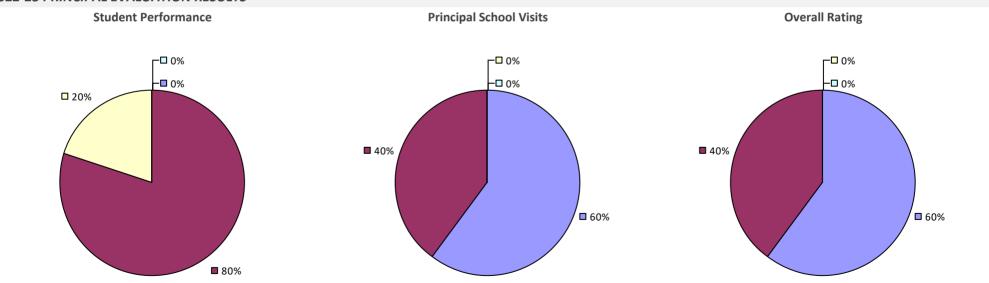

# **ALBANY CITY SD**

### 2022-23 PRINCIPAL EVALUATION RESULTS

Student performance results not shown due to suppression\*