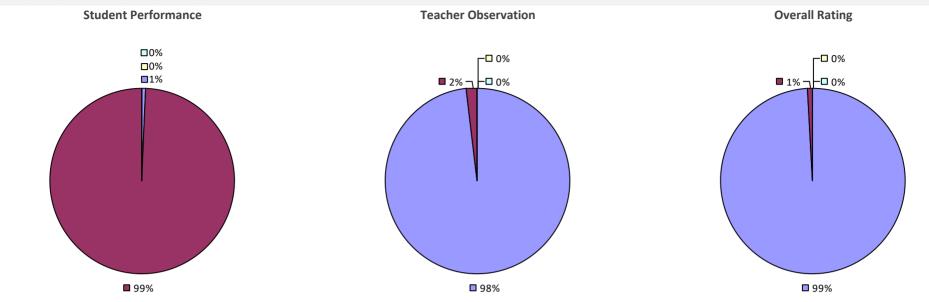

# 2022-23 TEACHER EVALUATION RESULTS



# **MORRISVILLE-EATON CSD**

### 2022-23 TEACHER EVALUATION RESULTS



# **MOUNT MARKHAM CSD**



# **MT MORRIS CSD**

# 2022-23 TEACHER EVALUATION RESULTS



# **MT PLEASANT CSD**

### 2022-23 TEACHER EVALUATION RESULTS



# MT PLEASANT-BLYTHEDALE UFSD

### 2022-23 TEACHER EVALUATION RESULTS



# MT PLEASANT-COTTAGE UFSD



# **MT SINAI UFSD**



# MT VERNON SCHOOL DISTRICT

# 2022-23 TEACHER EVALUATION RESULTS Student Performance Teacher Observation Overall Rating



# NANUET UFSD

### 2022-23 TEACHER EVALUATION RESULTS



# **NAPLES CSD**

### 2022-23 TEACHER EVALUATION RESULTS



# **NASSAU BOCES**





# **NEW HARTFORD CSD**

### 2022-23 TEACHER EVALUATION RESULTS



# NEW HYDE PARK-GARDEN CITY PARK UFSD

### 2022-23 TEACHER EVALUATION RESULTS



# **NEW LEBANON CSD**



# **NEW PALTZ CSD**

### 2022-23 TEACHER EVALUATION RESULTS



# **NEW ROCHELLE CITY SD**

### 2022-23 TEACHER EVALUATION RESULTS





2022-23 TEACHER EVALUATION RESULTS NOT SHOWN DUE TO SUPPRESSION\*

# **NEWARK CSD**

# 2022-23 TEACHER EVALUATION RESULTS Student performance results not shown due to suppression\* Teacher Observation Overall Rating

### 2022-23 PRINCIPAL EVALUATION RESULTS NOT SHOWN DUE TO SUPPRESSION\*

**9**9%

# **NEWARK VALLEY CSD**



# **NEWBURGH CITY SD**



### 2022-23 PRINCIPAL EVALUATION RESULTS

**Student Performance** 



Overall results not shown due to suppression\*

# **NEWCOMB CSD**

### 2022-23 TEACHER EVALUATION RESULTS

**Student Performance** 

Teacher observation results not shown due to suppression\*

Overall results not sho