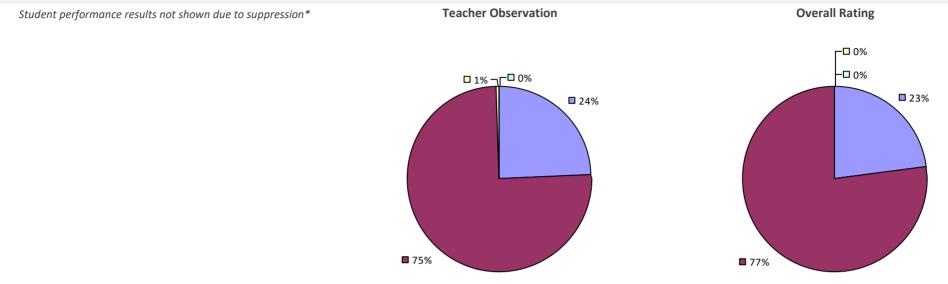

PHELPS-CLIFTON SPRINGS CSD

#### 2022-23 TEACHER EVALUATION RESULTS



# **PHOENIX CSD**

#### 2022-23 TEACHER EVALUATION RESULTS



# **PINE BUSH CSD**



**7**9%



**Overall Rating** 

#### 2022-23 PRINCIPAL EVALUATION RESULTS

**7**7%

Student Performance





86%

# **PINE PLAINS CSD**



### PINE VALLEY CSD (SOUTH DAYTON)



# **PITTSFORD CSD**

## 2022-23 TEACHER EVALUATION RESULTS



# **PLAINEDGE UFSD**

## 2022-23 TEACHER EVALUATION RESULTS



#### 2022-23 PRINCIPAL EVALUATION RESULTS



## PLAINVIEW-OLD BETHPAGE CSD

#### 2022-23 TEACHER EVALUATION RESULTS



#### 2022-23 PRINCIPAL EVALUATION RESULTS

Student performance results not shown due to suppression\*



Overall results not shown due to suppression\*



# **PLATTSBURGH CITY SD**

#### 2022-23 TEACHER EVALUATION RESULTS



# PLEASANTVILLE UFSD

#### 2022-23 TEACHER EVALUATION RESULTS



# **POCANTICO HILLS CSD**

#### 2022-23 TEACHER EVALUATION RESULTS



# **POLAND CSD**

#### 2022-23 TEACHER EVALUATION RESULTS



# **PORT BYRON CSD**



# **PORT CHESTER-RYE UFSD**

## 2022-23 TEACHER EVALUATION RESULTS



#### 2022-23 PRINCIPAL EVALUATION RESULTS



# PORT JEFFERSON UFSD

#### 2022-23 TEACHER EVALUATION RESULTS



# **PORT JERVIS CITY SD**

#### 2022-23 TEACHER EVALUATION RESULTS



# PORT WASHINGTON UFSD

#### 2022-23 TEACHER EVALUATION RESULTS



#### 2022-23 PRINCIPAL EVALUATION RESULTS





Overall results not shown due to suppression\*

# **PORTVILLE CSD**

2022-23 TEACHER EVALUATION RESULTS NOT SHOWN DUE TO SUPPRESSION\*

# **POTSDAM CSD**

#### 2022-23 TEACHER EVALUATION RESULTS



# **POUGHKEEPSI