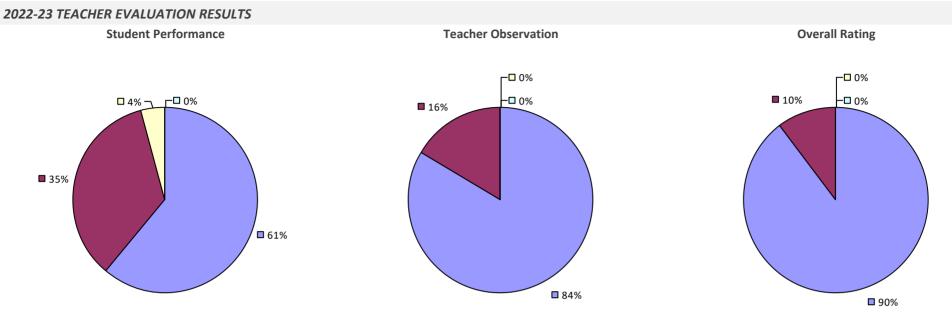

SHOWN DUE TO SUPPRESSION\*

### **OXFORD ACADEMY & CSD**

#### 2022-23 TEACHER EVALUATION RESULTS



### **OYSTER BAY-EAST NORWICH CSD**

#### 2022-23 TEACHER EVALUATION RESULTS



### **OYSTERPONDS UFSD**



#### 2022-23 PRINCIPAL EVALUATION RESULTS NOT SUBMITTED

## PALMYRA-MACEDON CSD

#### 2022-23 TEACHER EVALUATION RESULTS



## PANAMA CSD

#### 2022-23 TEACHER EVALUATION RESULTS



### **PARISHVILLE-HOPKINTON CSD**

#### 2022-23 TEACHER EVALUATION RESULTS



### PATCHOGUE-MEDFORD UFSD

#### 2022-23 TEACHER EVALUATION RESULTS



### 2022-23 PRINCIPAL EVALUATION RESULTS



# **PAVILION CSD**



## **PAWLING CSD**

### 2022-23 TEACHER EVALUATION RESULTS



# PEARL RIVER UFSD



# **PEEKSKILL CITY SD**



## **PELHAM UFSD**

### 2022-23 TEACHER EVALUATION RESULTS



## **PEMBROKE CSD**



# **PENFIELD CSD**

#### 2022-23 TEACHER EVALUATION RESULTS



# PENN YAN CSD

#### 2022-23 TEACHER EVALUATION RESULTS



# **PERRY CSD**



# **PERU CSD**

#### 2022-23 TEACHER EVALUATION RESULTS



### PHELPS-CLIFTON SPRINGS CSD

#### 2022-23 TEACHER EVALUATION RESULTS



# **PHOENIX CSD**

#### 2022-23 TEACHER EVALUATION RESULTS



# **PINE BUSH CSD**



**7**9%



**Overall Rating** 

#### 2022-23 PRINCIPAL EVALUATION RESULTS

**7**7%

Student Performance





86%

# **PINE PLAINS CSD**



### PINE VALLEY CSD (SOUTH DAYTON)



# **PITTSFORD CSD**

## 2022-23 TEACHER EVALUATION RESULTS



# **PLAINEDGE UFSD**

## 2022-23 TEACHER EVALUATION RESULTS



#### 2022-23 PRINCIPAL EVALUATION RESULTS



## PLAINVIEW-OLD BETHPAGE CSD

#### 2022-23 TEACHER EVALUATION RESULTS



#### 2022-23 PRIN