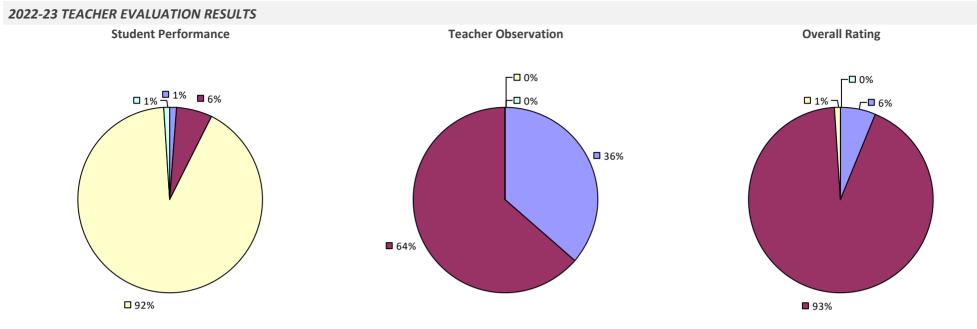

22-23 TEACHER EVALUATION RESULTS



## **BROOME-DELAWARE-TIOGA BOCES**



#### 2022-23 PRINCIPAL EVALUATION RESULTS



## **BRUNSWICK CSD (BRITTONKILL)**

#### 2022-23 TEACHER EVALUATION RESULTS



## **BRUSHTON-MOIRA CSD**

#### 2022-23 TEACHER EVALUATION RESULTS



# **BUFFALO CITY SD**



#### 2022-23 PRINCIPAL EVALUATION RESULTS

Student performance results not shown due to suppression\*



## **BURNT HILLS-BALLSTON LAKE CSD**

## 2022-23 TEACHER EVALUATION RESULTS



# **BYRAM HILLS CSD**



# **BYRON-BERGEN CSD**

## 2022-23 TEACHER EVALUATION RESULTS



# **CAIRO-DURHAM CSD**

#### 2022-23 TEACHER EVALUATION RESULTS





**Overall Rating** 

## **CALEDONIA-MUMFORD CSD**

#### 2022-23 TEACHER EVALUATION RESULTS



# **CAMBRIDGE CSD**



# **CAMDEN CSD**



# **CAMPBELL-SAVONA CSD**



# **CANAJOHARIE CSD**

## 2022-23 TEACHER EVALUATION RESULTS



# **CANANDAIGUA CITY SD**

## 2022-23 TEACHER EVALUATION RESULTS



# CANASERAGA CSD



# **CANASTOTA CSD**

## 2022-23 TEACHER EVALUATION RESULTS



# **CANDOR CSD**



## **CANISTEO-GREENWOOD CSD**

### 2022-23 TEACHER EVALUATION RESULTS



# **CANTON CSD**

#### 2022-23 TEACHER EVALUATION RESULTS



# **CAPITAL REGION BOCES**



## 2022-23 PRINCIPAL EVALUATION RESULTS



83%

# CARLE PLACE UFSD



# **CARMEL CSD**



# **CARTHAGE CSD**

## 2022-23 TEACHER EVALUATION RESULTS



## 2022-23 PRINCIPAL EVALUATION RESULTS

Student performance results not shown due to suppression\*



# CASSADAGA VALLEY CSD

#### 2022-23 TEACHER EVALUATION RESULTS



# **CATO-MERIDIAN CSD**

## 2022-23 TEACHER EVALUATION RESULTS



# **CATSKILL