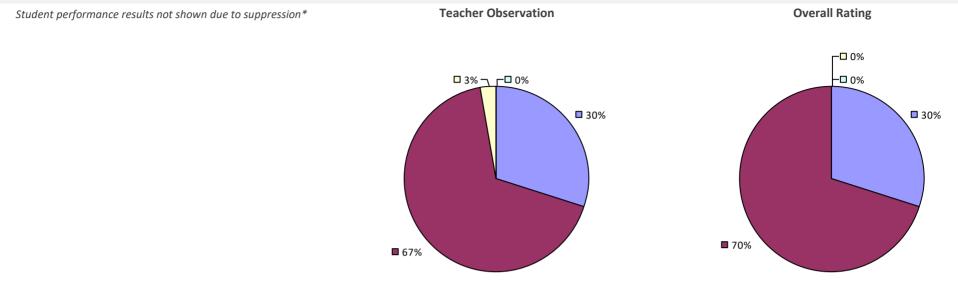

SD**

# 2022-23 TEACHER EVALUATION RESULTS **Student Performance Teacher Observation Overall Rating** ┌□ 0% ┌□ 0% □ 0% ■ 1% ¬ - □ 0% -0% ■ 1% ¬ - □ 0% **5**0% **5**0% **9**9% **9**9%

### 2022-23 PRINCIPAL EVALUATION RESULTS





# HADLEY-LUZERNE CSD

### 2022-23 TEACHER EVALUATION RESULTS



# HALDANE CSD



# HALF HOLLOW HILLS CSD



# HAMBURG CSD

### 2022-23 TEACHER EVALUATION RESULTS





# **HAMILTON CSD**

### 2022-23 TEACHER EVALUATION RESULTS



# HAMILTON-FULTON-MONTGOMERY BOCES

### **2022-23 TEACHER EVALUATION RESULTS**



### 2022-23 PRINCIPAL EVALUATION RESULTS



# HAMMOND CSD



# HAMMONDSPORT CSD

### 2022-23 TEACHER EVALUATION RESULTS



# HAMPTON BAYS UFSD



# HANCOCK CSD

### 2022-23 TEACHER EVALUATION RESULTS



# HANNIBAL CSD

### 2022-23 TEACHER EVALUATION RESULTS



# HARBORFIELDS CSD

### 2022-23 TEACHER EVALUATION RESULTS



# HARPURSVILLE CSD

### 2022-23 TEACHER EVALUATION RESULTS



# HARRISON CSD

83%





\* Data is suppressed if 100% of teachers/principals received the same rating or if the total teachers/principals in an LEA is less than five.

# HARRISVILLE CSD

### 2022-23 TEACHER EVALUATION RESULTS



# HARTFORD CSD

### 2022-23 TEACHER EVALUATION RESULTS



# HASTINGS-ON-HUDSON UFSD

### 2022-23 TEACHER EVALUATION RESULTS



# HAUPPAUGE UFSD



# HAVERSTRAW-STONY POINT CSD (NORTH RO

### 2022-23 TEACHER EVALUATION RESULTS



### 2022-23 PRINCIPAL EVALUATION RESULTS



# HAWTHORNE-CEDAR KNOLLS UFSD

### 2022-23 TEACHER EVALUATION RESULTS



# **HEMPSTEAD UFSD**



2022-23 PRINCIPAL EVALUATION RESULTS



HIGHLY EFFECTIVE EFFECTIVE DEVELOP