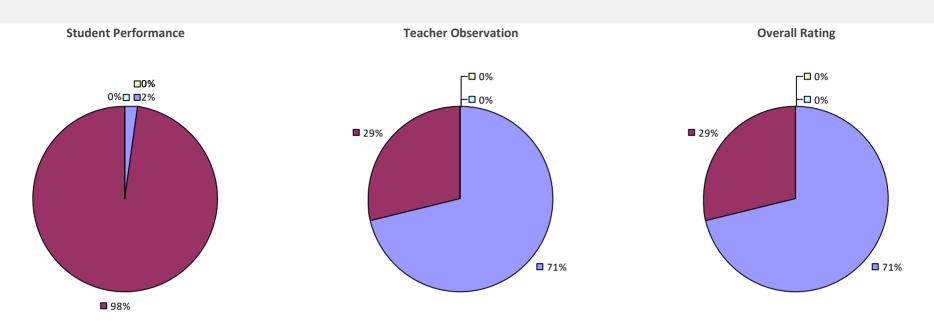

# **REMSENBURG-SPEONK UFSD**

#### 2022-23 TEACHER EVALUATION RESULTS



# **RENSSELAER CITY SD**

#### 2022-23 TEACHER EVALUATION RESULTS



# **RHINEBECK CSD**

#### 2022-23 TEACHER EVALUATION RESULTS



#### 2022-23 PRINCIPAL EVALUATION RESULTS NOT SUBMITTED

# **RICHFIELD SPRINGS CSD**

#### 2022-23 TEACHER EVALUATION RESULTS



# **RIPLEY CSD**

#### 2022-23 TEACHER EVALUATION RESULTS



# **RIVERHEAD CSD**





# **ROCHESTER CITY SD**

## 2022-23 TEACHER EVALUATION RESULTS



#### 2022-23 PRINCIPAL EVALUATION RESULTS



## **ROCKLAND BOCES**

#### 2022-23 TEACHER EVALUATION RESULTS



**4**9%

62%

### **ROCKVILLE CENTRE UFSD**



## **ROCKY POINT UFSD**

#### 2022-23 TEACHER EVALUATION RESULTS



# **ROME CITY SD**

#### 2022-23 TEACHER EVALUATION RESULTS



### **ROMULUS CSD**



### **RONDOUT VALLEY CSD**



## **ROOSEVELT UFSD**





**Principal School Visits** 



Student Performance





# **ROSCOE CSD**



## **ROSLYN UFSD**

#### 2022-23 TEACHER EVALUATION RESULTS



#### 2022-23 PRINCIPAL EVALUATION RESULTS NOT SUBMITTED

### **ROTTERDAM-MOHONASEN CSD**



### **ROXBURY CSD**

#### 2022-23 TEACHER EVALUATION RESULTS



### **ROYALTON-HARTLAND CSD**



## **RUSH-HENRIETTA CSD**





# **RYE CITY SD**



## **RYE NECK UFSD**

#### 2022-23 TEACHER EVALUATION RESULTS



## SACHEM CSD



#### 2022-23 PRINCIPAL EVALUATION RESULTS



## SACKETS HARBOR CSD

#### 2022-23 TEACHER EVALUATION RESULTS



## SAG HARBOR UFSD



2022-23 TEACHER EVALUATION RESULTS NOT SHOWN DUE TO SUPPRESSION\*

# SALAMANCA CITY SD



### SALEM CSD

#### **2022-23 TEACHER EVALUATION RESULT