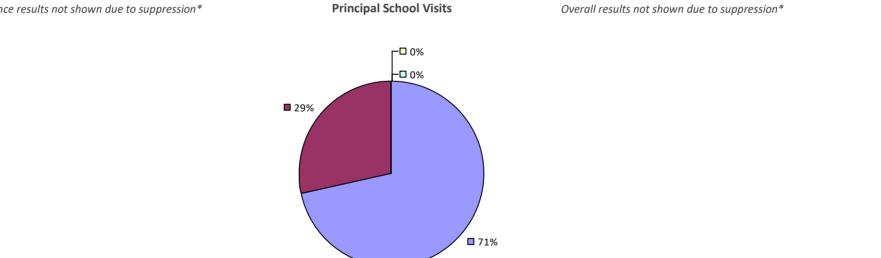

### 2022-23 PRINCIPAL EVALUATION RESULTS

Student performance results not shown due to suppression\*