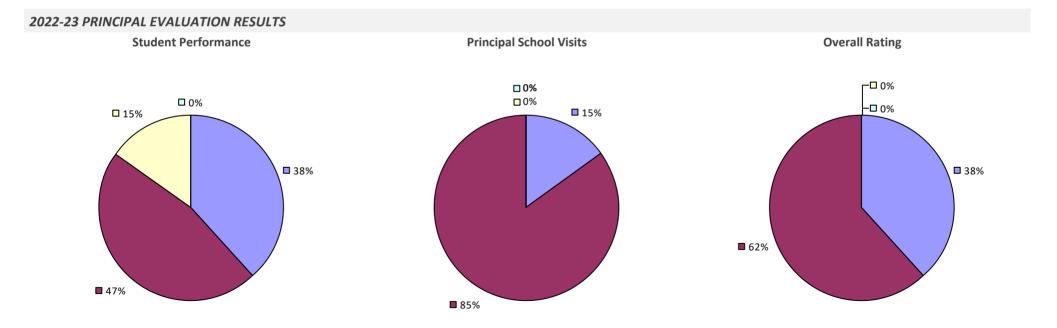

### 2022-23 PRINCIPAL EVALUATION RESULTS

Student performance results not shown due to suppression\*