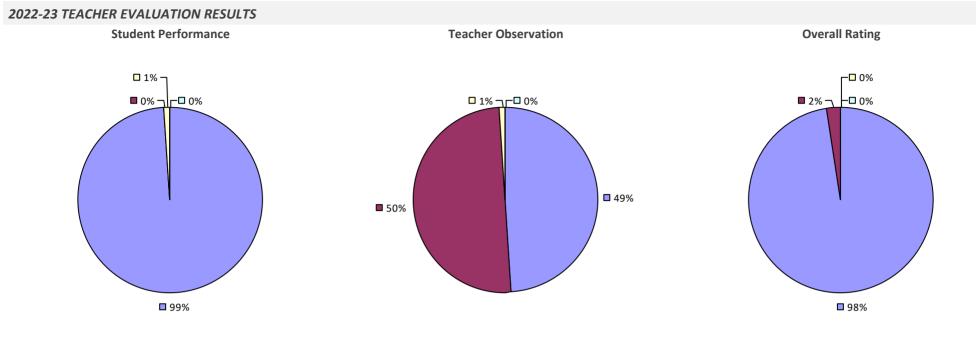

### SALEM CSD

#### **2022-23 TEACHER EVALUATION RESULTS**



#### 2022-23 PRINCIPAL EVALUATION RESULTS NOT SUBMITTED

### SALMON RIVER CSD

#### 2022-23 TEACHER EVALUATION RESULTS



## SANDY CREEK CSD

#### 2022-23 TEACHER EVALUATION RESULTS



## SARANAC CSD



### SARANAC LAKE CSD

#### 2022-23 TEACHER EVALUATION RESULTS



### SARATOGA SPRINGS CITY SD



# **SAUGERTIES CSD**

#### 2022-23 TEACHER EVALUATION RESULTS



## SAUQUOIT VALLEY CSD



## SAYVILLE UFSD

#### 2022-23 TEACHER EVALUATION RESULTS



# SCARSDALE UFSD

### 2022-23 TEACHER EVALUATION RESULTS



## SCHALMONT CSD



## SCHENECTADY CITY SD

#### 2022-23 TEACHER EVALUATION RESULTS



#### 2022-23 PRINCIPAL EVALUATION RESULTS



# SCHENEVUS CSD



#### 2022-23 PRINCIPAL EVALUATION RESULTS NOT SUBMITTED

# SCHODACK CSD



# **SCHOHARIE CSD**

#### 2022-23 TEACHER EVALUATION RESULTS



## SCHUYLERVILLE CSD

#### 2022-23 TEACHER EVALUATION RESULTS



# **SCIO CSD**

#### 2022-23 TEACHER EVALUATION RESULTS



### SCOTIA-GLENVILLE CSD

### 2022-23 TEACHER EVALUATION RESULTS



### 2022-23 PRINCIPAL EVALUATION RESULTS



# SEAFORD UFSD



# SENECA FALLS CSD



### SHARON SPRINGS CSD

#### 2022-23 TEACHER EVALUATION RESULTS



## SHELTER ISLAND UFSD



### SHENENDEHOWA CSD

**9**2%



**0**92%

**9**2%

### SHERBURNE-EARLVILLE CSD



# SHERMAN CSD

### 2022-23 TEACHER EVALUATION RESULTS



# **SHERRILL CITY SD**

### 2022-23 TEACHER EVALUATION RESULTS



### SHOREHAM-WADING RIVER CSD



## SIDNEY CSD



# SILVER CREEK CSD

### 2022-23 TEACHER EVALUATION RESULTS



# **SKANEATELES CSD**

### 2022-23 TEACHER EVAL