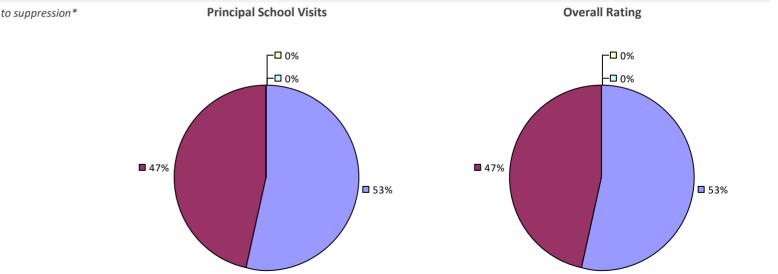

### 2022-23 PRINCIPAL EVALUATION RESULTS

Student performance results not shown due to suppression\*