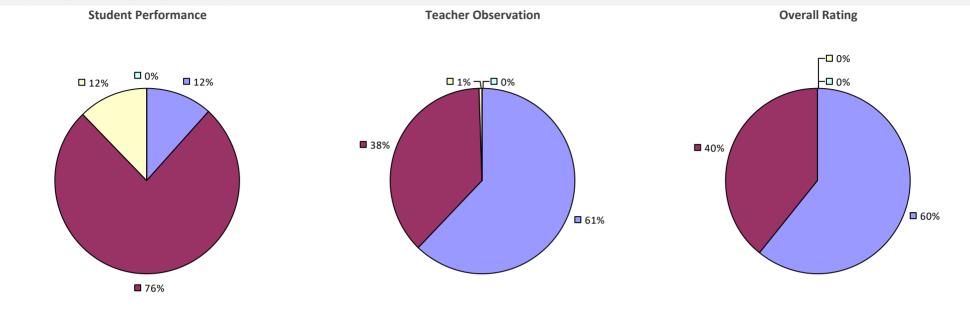

ESULTS



### TRUMANSBURG CSD



### **TUCKAHOE COMMON SD**

#### **2022-23 TEACHER EVALUATION RESULTS**

**Student Performance** 

Teacher observation results not shown due to suppression\*

**Overall Rating** 





#### 2022-23 PRINCIPAL EVALUATION RESULTS NOT SUBMITTED

# **TUCKAHOE UFSD**

#### 2022-23 TEACHER EVALUATION RESULTS



## **TULLY CSD**

#### **2022-23 TEACHER EVALUATION RESULTS**



# **TUPPER LAKE CSD**

#### 2022-23 TEACHER EVALUATION RESULTS



#### 2022-23 PRINCIPAL EVALUATION RESULTS NOT SUBMITTED

# **TUXEDO UFSD**



# **UFSD-TARRYTOWNS**



2022-23 PRINCIPAL EVALUATION RESULTS



# **ULSTER BOCES**



### UNADILLA VALLEY CSD



### **UNION SPRINGS CSD**

#### 2022-23 TEACHER EVALUATION RESULTS



### **UNIONDALE UFSD**

#### **2022-23 TEACHER EVALUATION RESULTS**



#### 2022-23 PRINCIPAL EVALUATION RESULTS



### **UNION-ENDICOTT CSD**

#### 2022-23 TEACHER EVALUATION RESULTS





\* Data is suppressed if 100% of teachers/principals received the same rating or if the total teachers/principals in an LEA is less than five.

# **UTICA CITY SD**



2022-23 PRINCIPAL EVALUATION RESULTS



# VALHALLA UFSD

#### 2022-23 TEACHER EVALUATION RESULTS



# VALLEY CSD (MONTGOMERY)

### 2022-23 TEACHER EVALUATION RESULTS



### **VALLEY STREAM 13 UFSD**

#### 2022-23 TEACHER EVALUATION RESULTS



### **VALLEY STREAM 24 UFSD**

#### 2022-23 TEACHER EVALUATION RESULTS



### **VALLEY STREAM 30 UFSD**

#### 2022-23 TEACHER EVALUATION RESULTS



# VALLEY STREAM CENTRAL HS DISTRICT



# VAN HORNESVILLE-OWEN D YOUNG CSD

2022-23 TEACHER EVALUATION RESULTS NOT SHOWN DU