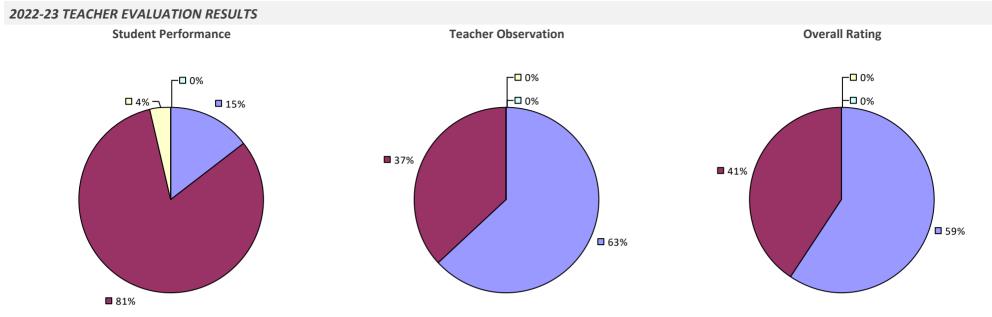

ER EVALUATION RESULTS NOT SHOWN DUE TO SUPPRESSION\*

# SALAMANCA CITY SD



### SALEM CSD

#### **2022-23 TEACHER EVALUATION RESULTS**



#### 2022-23 PRINCIPAL EVALUATION RESULTS NOT SUBMITTED

### SALMON RIVER CSD

#### 2022-23 TEACHER EVALUATION RESULTS



## SANDY CREEK CSD

#### 2022-23 TEACHER EVALUATION RESULTS



## SARANAC CSD



### SARANAC LAKE CSD

#### 2022-23 TEACHER EVALUATION RESULTS



### SARATOGA SPRINGS CITY SD



# **SAUGERTIES CSD**

#### 2022-23 TEACHER EVALUATION RESULTS



## SAUQUOIT VALLEY CSD



## SAYVILLE UFSD

#### 2022-23 TEACHER EVALUATION RESULTS



# SCARSDALE UFSD

### 2022-23 TEACHER EVALUATION RESULTS



## SCHALMONT CSD



## SCHENECTADY CITY SD

#### 2022-23 TEACHER EVALUATION RESULTS



#### 2022-23 PRINCIPAL EVALUATION RESULTS



# SCHENEVUS CSD



#### 2022-23 PRINCIPAL EVALUATION RESULTS NOT SUBMITTED

# SCHODACK CSD



# **SCHOHARIE CSD**

#### 2022-23 TEACHER EVALUATION RESULTS



## SCHUYLERVILLE CSD

#### 2022-23 TEACHER EVALUATION RESULTS



# **SCIO CSD**

#### 2022-23 TEACHER EVALUATION RESULTS



### SCOTIA-GLENVILLE CSD

### 2022-23 TEACHER EVALUATION RESULTS



### 2022-23 PRINCIPAL EVALUATION RESULTS



# SEAFORD UFSD



# SENECA FALLS CSD



### SHARON SPRINGS CSD

#### 2022-23 TEACHER EVALUATION RESULTS



## SHELTER ISLAND UFSD



### SHENENDEHOWA CSD

**9**2%



**0**92%

**9**2%

### SHERBURNE-EARLVILLE CSD



# SHERMAN CSD

### 2022-23 TEACHER EVALUATION RESULTS



# **SHERRILL CITY SD**

### 2022-23 TEACHER EVALUATION RESULTS



### SHOREHAM-WADING RIVER CSD



## SIDNEY CSD



# SILVER CREEK CSD

### 2022-23 TE