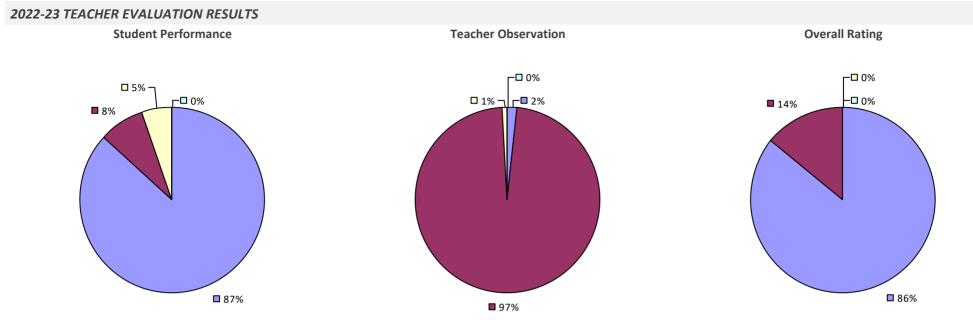

UATION RESULTS



#### 2022-23 PRINCIPAL EVALUATION RESULTS



## MANCHESTER-SHORTSVILLE CSD (RED JACK

#### 2022-23 TEACHER EVALUATION RESULTS



## **MANHASSET UFSD**

#### 2022-23 TEACHER EVALUATION RESULTS



## **MARATHON CSD**



## MARCELLUS CSD

#### 2022-23 TEACHER EVALUATION RESULTS



## MARGARETVILLE CSD



## **MARION CSD**

#### 2022-23 TEACHER EVALUATION RESULTS



## MARLBORO CSD

#### 2022-23 TEACHER EVALUATION RESULTS



## MASSAPEQUA UFSD

#### 2022-23 TEACHER EVALUATION RESULTS



#### 2022-23 PRINCIPAL EVALUATION RESULTS





Overall results not shown due to suppression\*



## **MASSENA CSD**





\* Data is suppressed if 100% of teachers/principals received the same rating or if the total teachers/principals in an LEA is less than five.

## MATTITUCK-CUTCHOGUE UFSD



## **MAYFIELD CSD**

## 

## **MCGRAW CSD**

#### 2022-23 TEACHER EVALUATION RESULTS



## **MECHANICVILLE CITY SD**

#### 2022-23 TEACHER EVALUATION RESULTS



## **MEDINA CSD**

#### 2022-23 TEACHER EVALUATION RESULTS



## **MENANDS UFSD**

#### 2022-23 TEACHER EVALUATION RESULTS



## **MERRICK UFSD**



## **MEXICO CSD**



## MIDDLE COUNTRY CSD

#### 2022-23 TEACHER EVALUATION RESULTS



## MIDDLEBURGH CSD



## **MIDDLETOWN CITY SD**





Student Performance

□ 0%







# **MILFORD CSD**

### 2022-23 TEACHER EVALUATION RESULTS



# MILLBROOK CSD

### 2022-23 TEACHER EVALUATION RESULTS



# **MILLER PLACE UFSD**

### 2022-23 TEACHER EVALUATION RESULTS



# **MINEOLA UFSD**

### 2022-23 TEACHER EVALUATION RESULTS



# **MINERVA CSD**

### 2022-23 TEACHER EVALUATION RESULTS



### 2