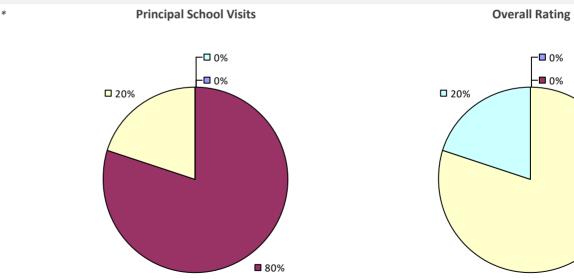

### 2022-23 PRINCIPAL EVALUATION RESULTS

Student performance results not shown due to suppression\*