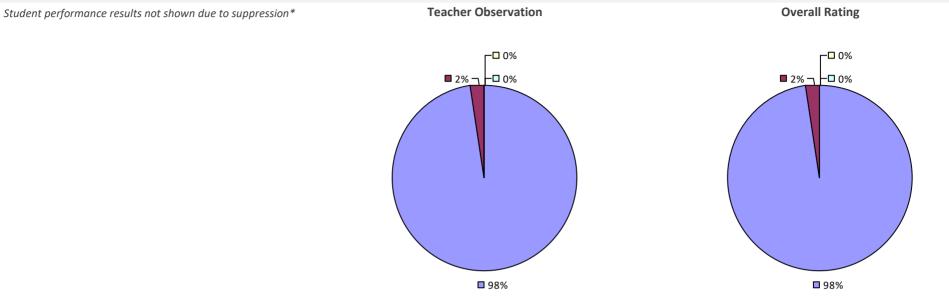

### 2022-23 TEACHER EVALUATION RESULTS

### 2022-23 PRINCIPAL EVALUATION RESULTS NOT SUBMITTED