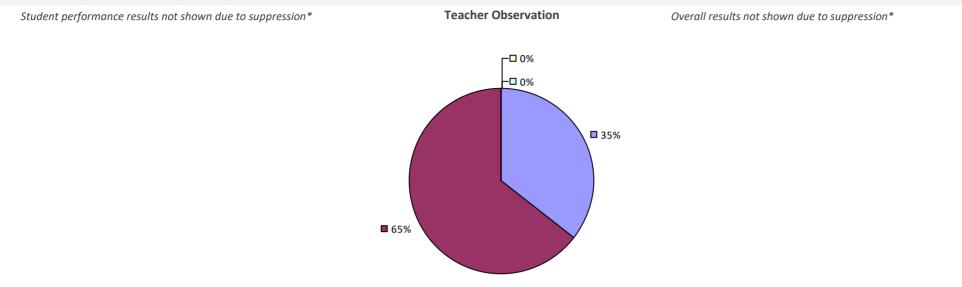

LTS

Student Performance

Principal school visit results not shown due to suppression\* Overall results not shown due to suppression\*



# WHITEHALL CSD

#### 2022-23 TEACHER EVALUATION RESULTS



# WHITESBORO CSD

### 2022-23 TEACHER EVALUATION RESULTS



# WHITESVILLE CSD



# WHITNEY POINT CSD



### WILLIAM FLOYD UFSD



#### 2022-23 PRINCIPAL EVALUATION RESULTS



Principal school visit results not shown due to suppression\* Overall results not shown due to suppression\*



### WILLIAMSON CSD



### WILLIAMSVILLE CSD

### 2022-23 TEACHER EVALUATION RESULTS



# WILLSBORO CSD

### 2022-23 TEACHER EVALUATION RESULTS



# WILSON CSD

### 2022-23 TEACHER EVALUATION RESULTS



### WINDHAM-ASHLAND-JEWETT CSD



# WINDSOR CSD

# 

### WORCESTER CSD

#### 2022-23 TEACHER EVALUATION RESULTS



### WYANDANCH UFSD



#### 2022-23 PRINCIPAL EVALUATION RESULTS NOT SUBMITTED

### WYNANTSKILL UFSD

### 2022-23 TEACHER EVALUATION RESULTS



# WYOMING CSD

### 2022-23 TEACHER EVALUATION RESULTS



### **YONKERS CITY SD**



### **YORK CSD**

#### 2022-23 TEACHER EVALUATION RESULTS



### **YORKSHIRE-PIONEER CSD**

#### 2022-23 TEACHER EVALUATION RESULTS



# **YORKTOWN CSD**

#### 2022-23 TEACHER EVALUATION RESULTS