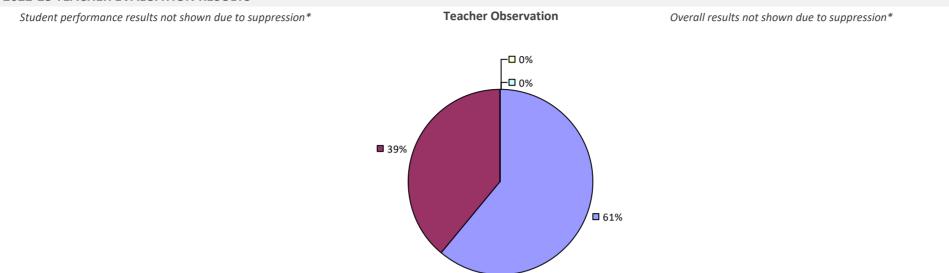

# 2022-23 TEACHER EVALUATION RESULTS Student performance results not shown due to suppression\* Cecher Observation Overall results not shown due to suppression\*