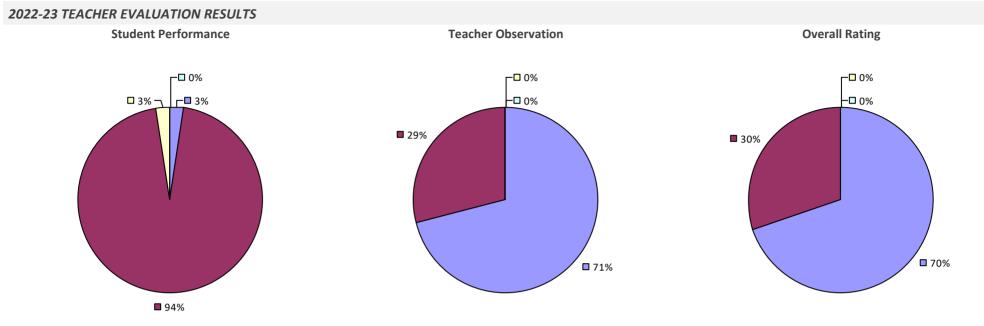

TTED

### **BROOKHAVEN-COMSEWOGUE UFSD**

#### 2022-23 TEACHER EVALUATION RESULTS



## **BROOME-DELAWARE-TIOGA BOCES**



#### 2022-23 PRINCIPAL EVALUATION RESULTS



## **BRUNSWICK CSD (BRITTONKILL)**

#### 2022-23 TEACHER EVALUATION RESULTS



## **BRUSHTON-MOIRA CSD**

#### 2022-23 TEACHER EVALUATION RESULTS



# **BUFFALO CITY SD**



#### 2022-23 PRINCIPAL EVALUATION RESULTS

Student performance results not shown due to suppression\*



## **BURNT HILLS-BALLSTON LAKE CSD**

## 2022-23 TEACHER EVALUATION RESULTS



# **BYRAM HILLS CSD**



# **BYRON-BERGEN CSD**

## 2022-23 TEACHER EVALUATION RESULTS



# **CAIRO-DURHAM CSD**

#### 2022-23 TEACHER EVALUATION RESULTS





**Overall Rating** 

## **CALEDONIA-MUMFORD CSD**

#### 2022-23 TEACHER EVALUATION RESULTS



# **CAMBRIDGE CSD**



# **CAMDEN CSD**



# **CAMPBELL-SAVONA CSD**



# **CANAJOHARIE CSD**

## 2022-23 TEACHER EVALUATION RESULTS



# **CANANDAIGUA CITY SD**

## 2022-23 TEACHER EVALUATION RESULTS



# CANASERAGA CSD



# **CANASTOTA CSD**

## 2022-23 TEACHER EVALUATION RESULTS



# **CANDOR CSD**



## **CANISTEO-GREENWOOD CSD**

### 2022-23 TEACHER EVALUATION RESULTS



# **CANTON CSD**

#### 2022-23 TEACHER EVALUATION RESULTS



# **CAPITAL REGION BOCES**



## 2022-23 PRINCIPAL EVALUATION RESULTS



83%

# CARLE PLACE UFSD



# **CARMEL CSD**



# **CARTHAGE CSD**

## 2022-23 TEACHER EVALUATION RESULTS



## 2022-23 PRINCIPAL EVALUATION RESULTS

Student performance results not shown due to suppression\*



# CASSADAGA VALLEY CSD

#### 2022-23 TEACHER EVALUATION RESULTS



# **CATO-MERIDIAN CSD**

## 20