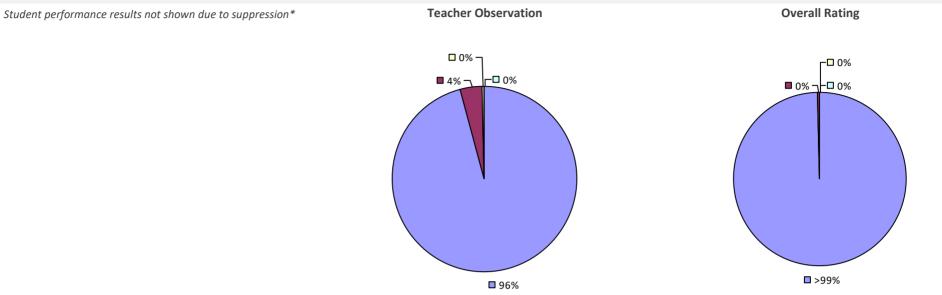

# **AKRON CSD**

# **ALBANY CITY SD**

### 2022-23 PRINCIPAL EVALUATION RESULTS

Student performance results not shown due to suppression\*