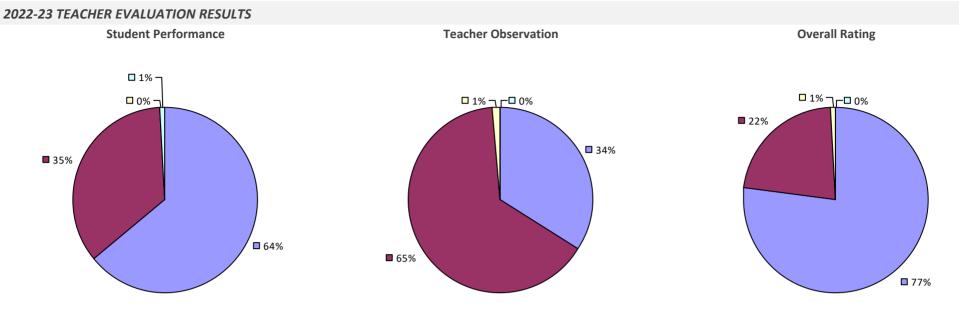

TEACHER EVALUATION RESULTS **Student Performance Teacher Observation Overall Rating** ┌─□ 0% ┌□ 0% ┌□ 0% -0% -0% ┌┛2% **1**7% **1**9% **2**3% **7**5% **8**1% 83%

#### 2022-23 PRINCIPAL EVALUATION RESULTS



Principal school visit results not shown due to suppression\* Overall results not shown due to suppression\*



### WESTCHESTER BOCES



### WESTERN SUFFOLK BOCES



#### 2022-23 PRINCIPAL EVALUATION RESULTS

Student performance results not shown due to suppression\*



### **WESTFIELD CSD**



### WESTHAMPTON BEACH UFSD



# WESTHILL CSD

#### 2022-23 TEACHER EVALUATION RESULTS



### WESTMORELAND CSD



### WHEATLAND-CHILI CSD

#### 2022-23 TEACHER EVALUATION RESULTS



### WHEELERVILLE UFSD

2022-23 TEACHER EVALUATION RESULTS NOT SHOWN DUE TO SUPPRESSION\*

# WHITE PLAINS CITY SD



#### 2022-23 PRINCIPAL EVALUATION RESULTS

Student Performance

Principal school visit results not shown due to suppression\* Overall results not shown due to suppression\*



# WHITEHALL CSD

#### 2022-23 TEACHER EVALUATION RESULTS



# WHITESBORO CSD

### 2022-23 TEACHER EVALUATION RESULTS



# WHITESVILLE CSD



# WHITNEY POINT CSD



### WILLIAM FLOYD UFSD



#### 2022-23 PRINCIPAL EVALUATION RESULTS



Principal school visit results not shown due to suppression\* Overall results not shown due to suppression\*



### WILLIAMSON CSD



### WILLIAMSVILLE CSD

### 2022-23 TEACHER EVALUATION RESULTS



# WILLSBORO CSD

### 2022-23 TEACHER EVALUATION RESULTS



# WILSON CSD

### 2022-23 TEACHER EVALUATION RESULTS



### WINDHAM-ASHLAND-JEWETT CSD



# WINDSOR CSD

# 

### WORCESTER CSD

#