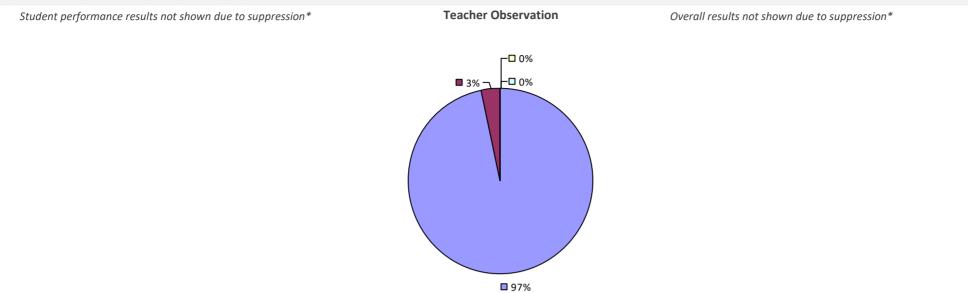

# 2022-23 TEACHER EVALUATION RESULTS Student performance results not shown due to suppression\* Cecher Observation Overall results not shown due to suppression\*