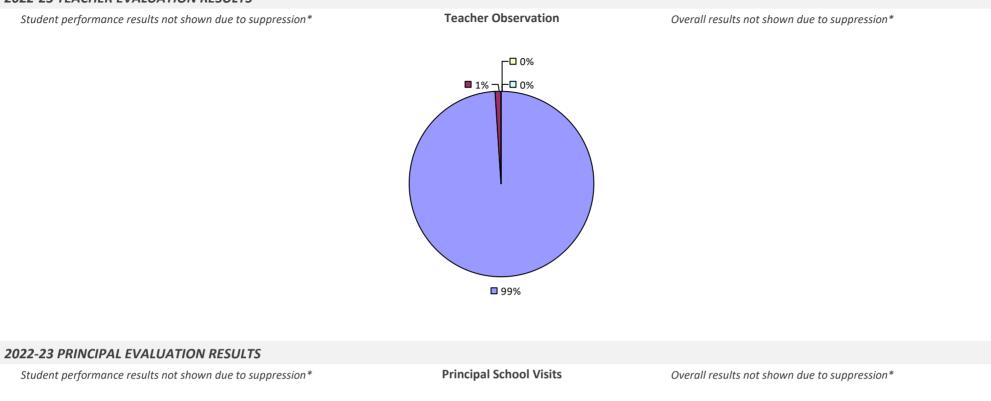

### 2022-23 PRINCIPAL EVALUATION RESULTS

Student performance results not shown due to suppression\*