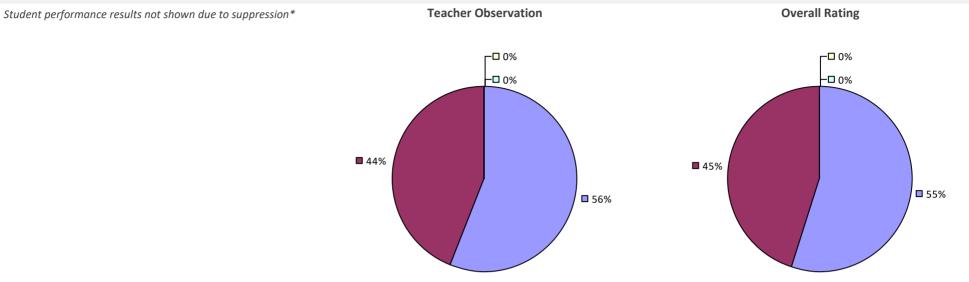

### 2022-23 TEACHER EVALUATION RESULTS

### 2022-23 PRINCIPAL EVALUATION RESULTS NOT SUBMITTED