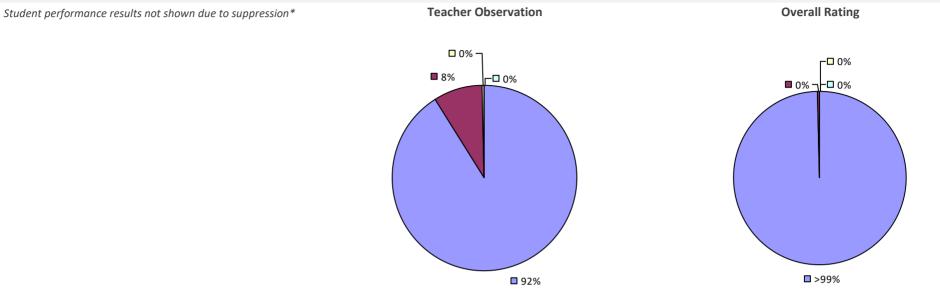

### 2022-23 PRINCIPAL EVALUATION RESULTS

Student performance results not shown due to suppression\*