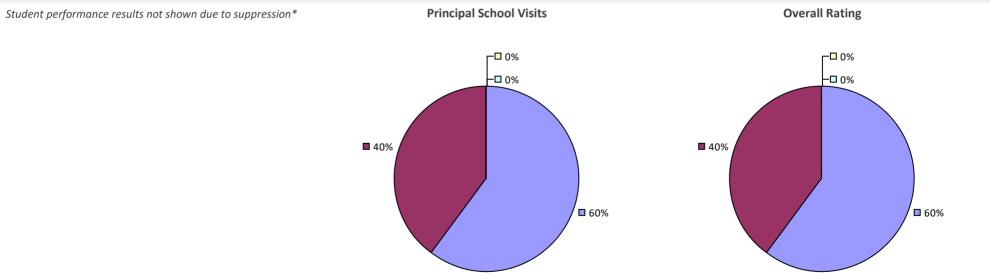

# **ALBANY CITY SD**

### 2022-23 PRINCIPAL EVALUATION RESULTS

Student performance results not shown due to suppression\*