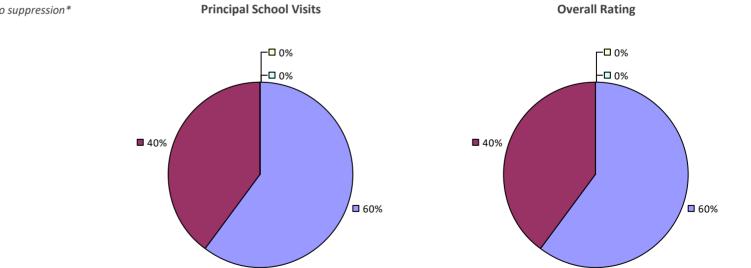

### 2022-23 PRINCIPAL EVALUATION RESULTS

Student performance results not shown due to suppression\*