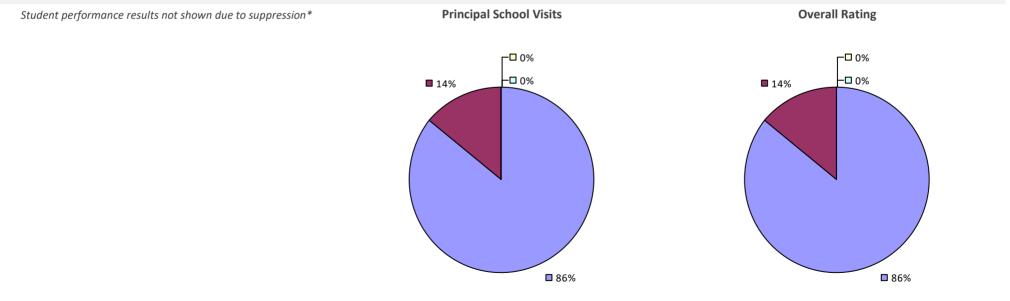

### 2022-23 PRINCIPAL EVALUATION RESULTS

Student performance results not shown due to suppression\*