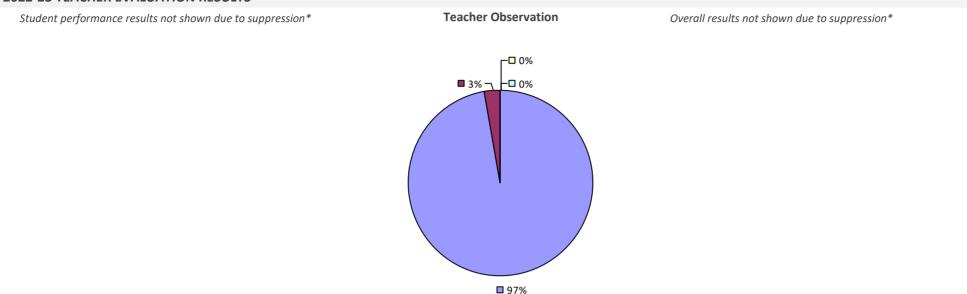

# **BATH CSD**

# 2022-23 TEACHER EVALUATION RESULTS Student performance results not shown due to suppression\* Cecher Observation Overall results not shown due to suppression\*