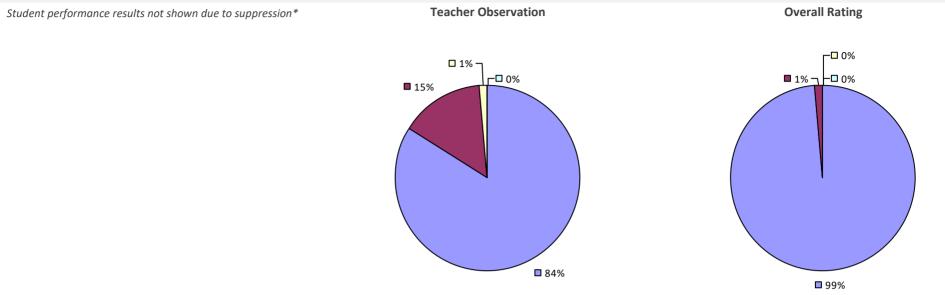

### 2022-23 PRINCIPAL EVALUATION RESULTS

Student performance results not shown due to suppression\*