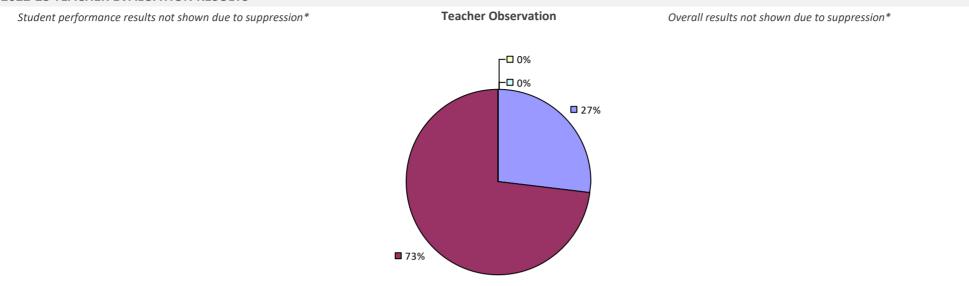

### 2022-23 PRINCIPAL EVALUATION RESULTS

Student performance results not shown due to suppression\*