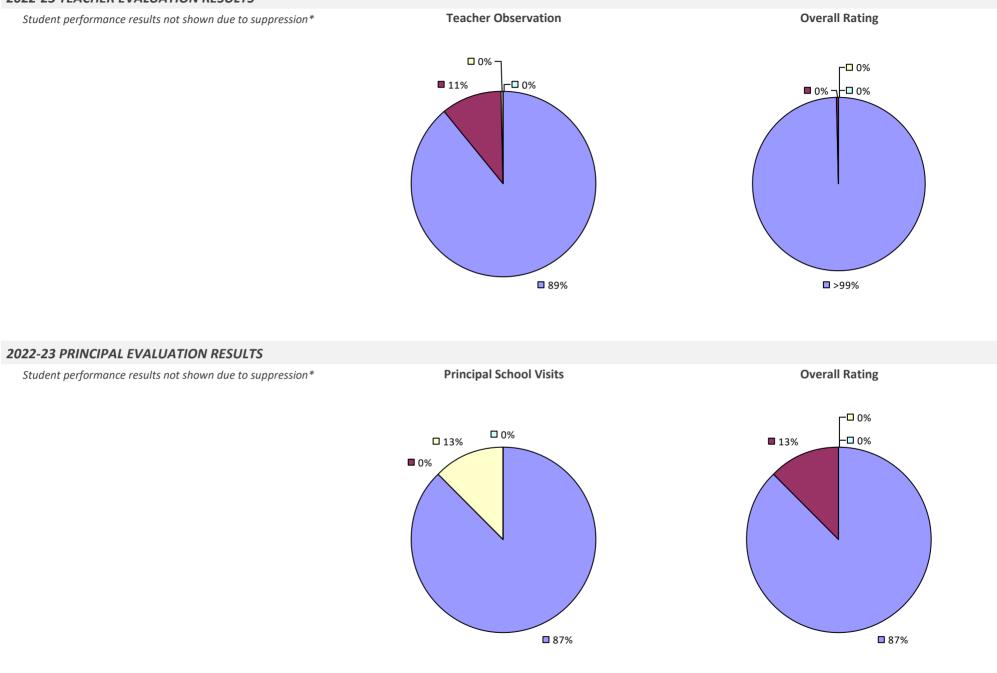

### 2022-23 PRINCIPAL EVALUATION RESULTS

Student performance results not shown due to suppression\*