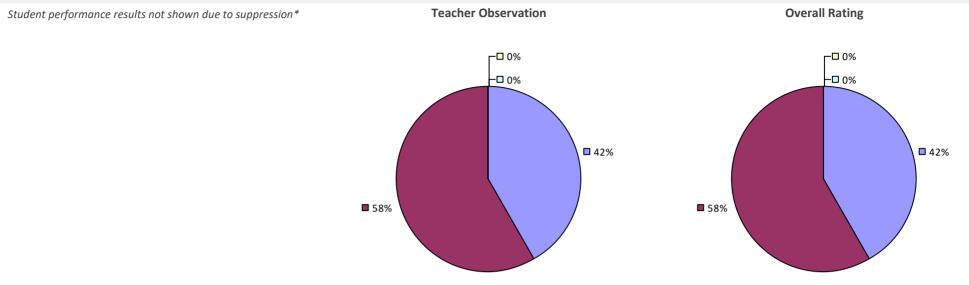

### 2022-23 PRINCIPAL EVALUATION RESULTS

Student performance results not shown due to suppression\*