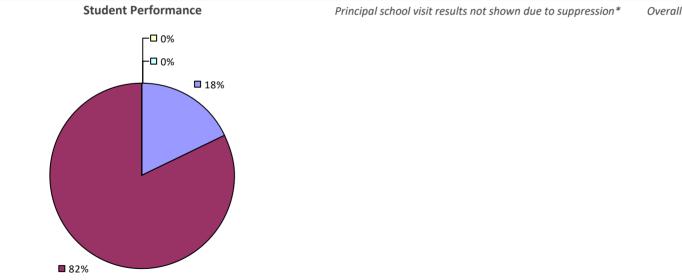

### 2022-23 PRINCIPAL EVALUATION RESULTS

Principal school visit results not shown due to suppression\* Overall results not shown due to suppression\*