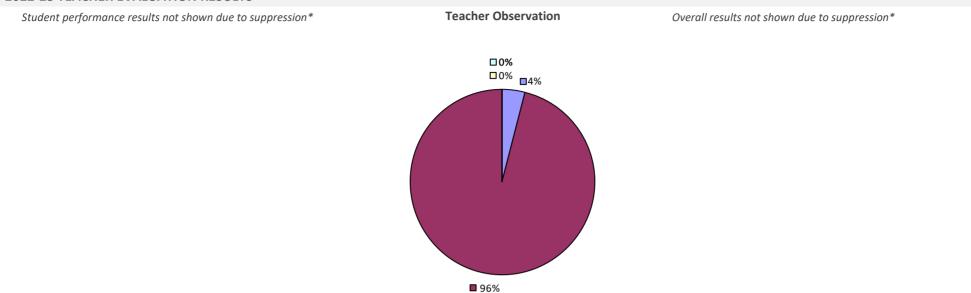

# **ALBANY CITY SD**

### 2022-23 PRINCIPAL EVALUATION RESULTS

Student performance results not shown due to suppression\*