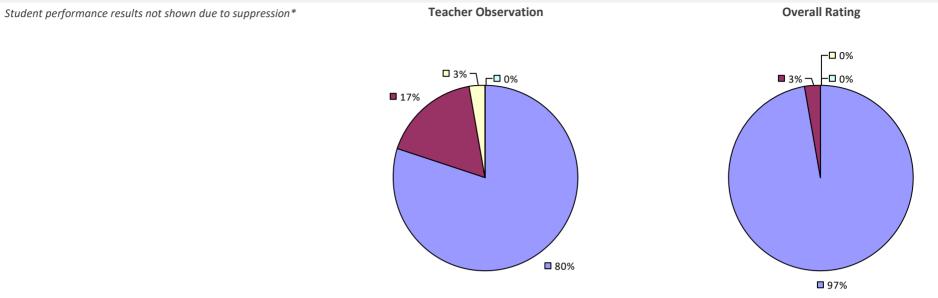

### 2022-23 TEACHER EVALUATION RESULTS

### 2022-23 PRINCIPAL EVALUATION RESULTS NOT SUBMITTED