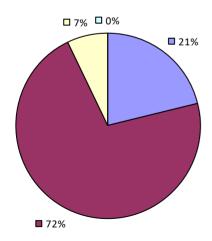

# **ALBANY CITY SD**

### 2022-23 PRINCIPAL EVALUATION RESULTS

Student performance results not shown due to suppression\*