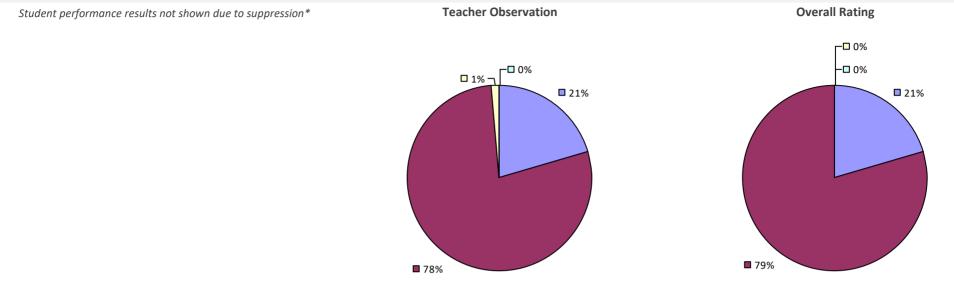

### **BAYPORT-BLUE POINT UFSD**

#### **2022-23 TEACHER EVALUATION RESULTS**

#### 2022-23 PRINCIPAL EVALUATION RESULTS

\* Data is suppressed if 100% of teachers/principals received the same rating or if the total teachers/principals in an LEA is less than five.