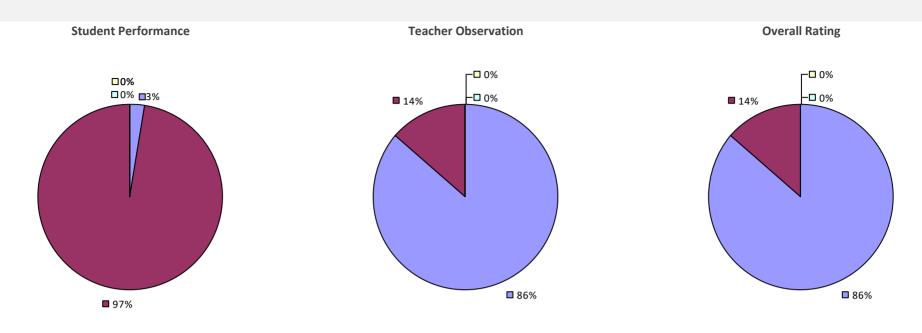

### **FAYETTEVILLE-MANLIUS CSD**



### 2022-23 PRINCIPAL EVALUATION RESULTS



Principal school visit results not shown due to suppression\* Overall results not shown due to suppression\*



# **FILLMORE CSD**

### 2022-23 TEACHER EVALUATION RESULTS



# **FIRE ISLAND UFSD**

### 2022-23 TEACHER EVALUATION RESULTS



### FISHERS ISLAND UFSD



### **FLORAL PARK-BELLEROSE UFSD**

#### 2022-23 TEACHER EVALUATION RESULTS



# **FLORIDA UFSD**

### 2022-23 TEACHER EVALUATION RESULTS



### FONDA-FULTONVILLE CSD



# **FORESTVILLE CSD**



### 2022-23 PRINCIPAL EVALUATION RESULTS NOT SHOWN DUE TO SUPPRESSION\*

#### HIGHLY EFFECTIVE EFFECTIVE DEVELOPING INEFFECTIVE

# FORT ANN CSD



# FORT EDWARD UFSD

# 2022-23 TEACHER EVALUATION RESULTS



# FORT PLAIN CSD



### FRANKFORT-SCHUYLER CSD



# **FRANKLIN CSD**

### 2022-23 TEACHER EVALUATION RESULTS



### FRANKLIN SQUARE UFSD

#### 2022-23 TEACHER EVALUATION RESULTS



### FRANKLIN-ESSEX-HAMILTON BOCES



### FRANKLINVILLE CSD

### 2022-23 TEACHER EVALUATION RESULTS



# **FREDONIA CSD**

### 2022-23 TEACHER EVALUATION RESULTS



# **FREEPORT UFSD**

### **2022-23 TEACHER EVALUATION RESULTS**





62%

**8**7%

### **FREWSBURG CSD**



# **FRIENDSHIP CSD**

# 

# **FRONTIER CSD**



# **FULTON CITY SD**

### 2022-23 TEACHER EVALUATION RESULTS



### **GALWAY CSD**

#### 2022-23 TEACHER EVALUATION RESULTS



# **GANANDA CSD**

### 2022-23 TEACHER EVALUATION RESULTS



### **GARDEN CITY UFSD**

### 2022-23 TEACHER EVALUATION RESULTS



# **GARRISON UFSD**

### 2022-23 TEACHER EVALUATION RESULTS



# **GATES CHILI CSD**





#