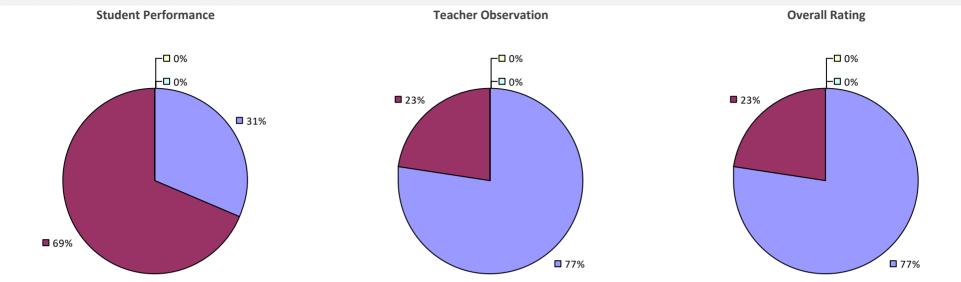

TEACHER EVALUATION RESULTS



### **VALLEY STREAM 13 UFSD**

#### 2022-23 TEACHER EVALUATION RESULTS



### **VALLEY STREAM 24 UFSD**

#### 2022-23 TEACHER EVALUATION RESULTS



### **VALLEY STREAM 30 UFSD**

#### 2022-23 TEACHER EVALUATION RESULTS



# VALLEY STREAM CENTRAL HS DISTRICT



# VAN HORNESVILLE-OWEN D YOUNG CSD

2022-23 TEACHER EVALUATION RESULTS NOT SHOWN DUE TO SUPPRESSION\*

2022-23 PRINCIPAL EVALUATION RESULTS NOT SUBMITTED

# **VESTAL CSD**

#### 2022-23 TEACHER EVALUATION RESULTS





# **VICTOR CSD**

#### 2022-23 TEACHER EVALUATION RESULTS



# **VOORHEESVILLE CSD**



# WAINSCOTT COMN SD

2022-23 TEACHER EVALUATION RESULTS NOT SHOWN DUE TO SUPPRESSION\*

2022-23 PRINCIPAL EVALUATION RESULTS NOT SUBMITTED

### WALLKILL CSD

#### **2022-23 TEACHER EVALUATION RESULTS**



2022-23 PRINCIPAL EVALUATION RESULTS



# WALTON CSD

#### 2022-23 TEACHER EVALUATION RESULTS



# WANTAGH UFSD

#### 2022-23 TEACHER EVALUATION RESULTS





# WAPPINGERS CSD







### WARRENSBURG CSD

### 2022-23 TEACHER EVALUATION RESULTS



# WARSAW CSD

#### 2022-23 TEACHER EVALUATION RESULTS



### WARWICK VALLEY CSD



### WASHING-SARA-WAR-HAMLTN-ESSEX BOCES

#### 2022-23 TEACHER EVALUATION RESULTS



#### 2022-23 PRINCIPAL EVALUATION RESULTS



### WASHINGTONVILLE CSD

#### 2022-23 TEACHER EVALUATION RESULTS



### WATERFORD-HALFMOON UFSD

2022-23 TEACHER EVALUATION RESULTS NOT SHOWN DUE TO SUPPRESSION\*

# WATERLOO CSD



### WATERTOWN CITY SD



# WATERVILLE CSD

#### 2022-23 TEACHER EVALUATION RESULTS



# WATERVLIET CITY SD

#### 2022-23 TEACHER EVALUATION RESULTS



## WATKI