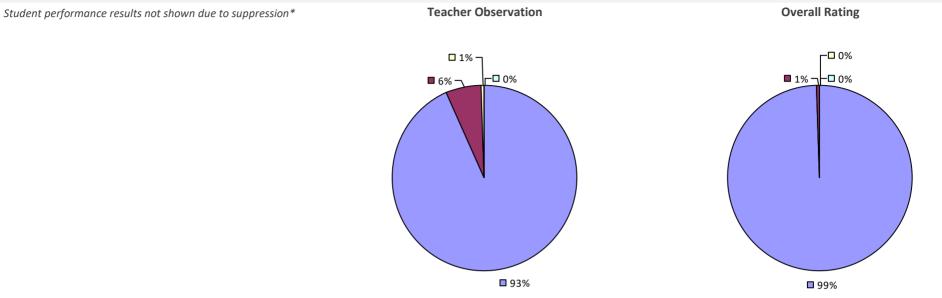

### 2022-23 TEACHER EVALUATION RESULTS

### 2022-23 PRINCIPAL EVALUATION RESULTS NOT SUBMITTED