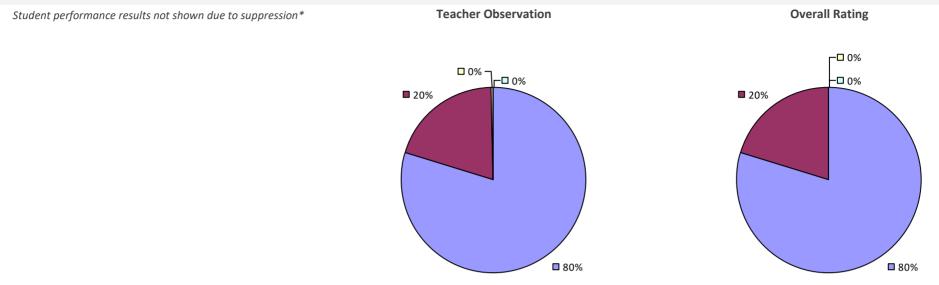

**BLIND BROOK-RYE UFSD**

#### 2022-23 TEACHER EVALUATION RESULTS



## **BOLIVAR-RICHBURG CSD**

#### **2022-23 TEACHER EVALUATION RESULTS**



# **BOLTON CSD**

#### 2022-23 TEACHER EVALUATION RESULTS



## **BOQUET VALLEY CSD**

#### 2022-23 TEACHER EVALUATION RESULTS



#### 2022-23 PRINCIPAL EVALUATION RESULTS NOT SUBMITTED

# **BRADFORD CSD**

#### 2022-23 TEACHER EVALUATION RESULTS



#### 2022-23 PRINCIPAL EVALUATION RESULTS NOT SUBMITTED

## **BRASHER FALLS CSD**

2022-23 TEACHER EVALUATION RESULTS NOT SHOWN DUE TO SUPPRESSION\*

## **BRENTWOOD UFSD**





# **BREWSTER CSD**

#### 2022-23 TEACHER EVALUATION RESULTS



## **BRIARCLIFF MANOR UFSD**



### **BRIDGEHAMPTON UFSD**

#### 2022-23 TEACHER EVALUATION RESULTS



# **BRIGHTON CSD**

#### 2022-23 TEACHER EVALUATION RESULTS



### **BROADALBIN-PERTH CSD**

#### 2022-23 TEACHER EVALUATION RESULTS



# **BROCKPORT CSD**

#### **2022-23 TEACHER EVALUATION RESULTS**



#### 2022-23 PRINCIPAL EVALUATION RESULTS



# **BROCTON CSD**



## **BRONXVILLE UFSD**

#### 2022-23 TEACHER EVALUATION RESULTS



## **BROOKFIELD CSD**



#### 2022-23 PRINCIPAL EVALUATION RESULTS NOT SUBMITTED

### **BROOKHAVEN-COMSEWOGUE UFSD**

#### 2022-23 TEACHER EVALUATION RESULTS



## **BROOME-DELAWARE-TIOGA BOCES**



#### 2022-23 PRINCIPAL EVALUATION RESULTS



## **BRUNSWICK CSD (BRITTONKILL)**

#### 2022-23 TEACHER EVALUATION RESULTS



## **BRUSHTON-MOIRA CSD**

#### 2022-23 TEACHER EVALUATION RESULTS



# **BUFFALO CITY SD**



#### 2022-23 PRINCIPAL EVALUATION RESULTS

Student performance results not shown due to suppression\*



#