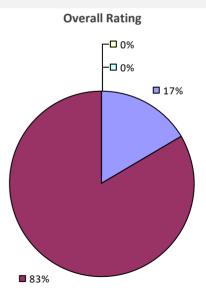

### 2022-23 PRINCIPAL EVALUATION RESULTS

Student performance results not shown due to suppression\*