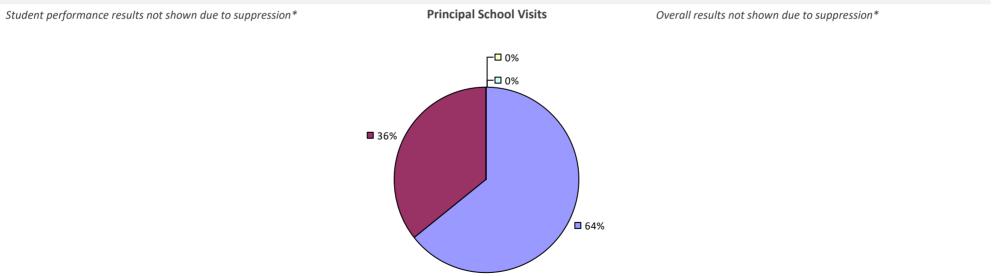

### 2022-23 PRINCIPAL EVALUATION RESULTS

Student performance results not shown due to suppression\*