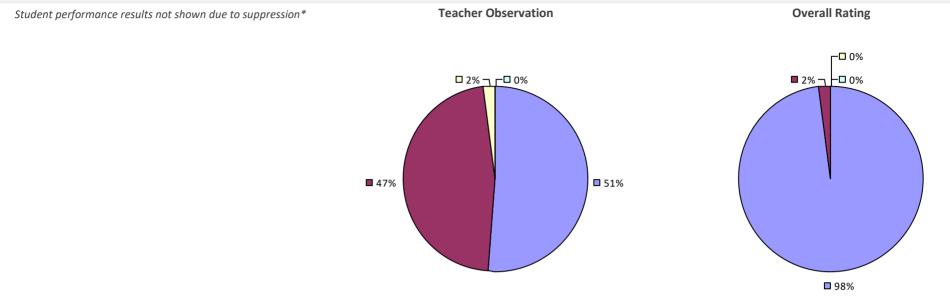

### 2022-23 TEACHER EVALUATION RESULTS

### 2022-23 PRINCIPAL EVALUATION RESULTS NOT SUBMITTED