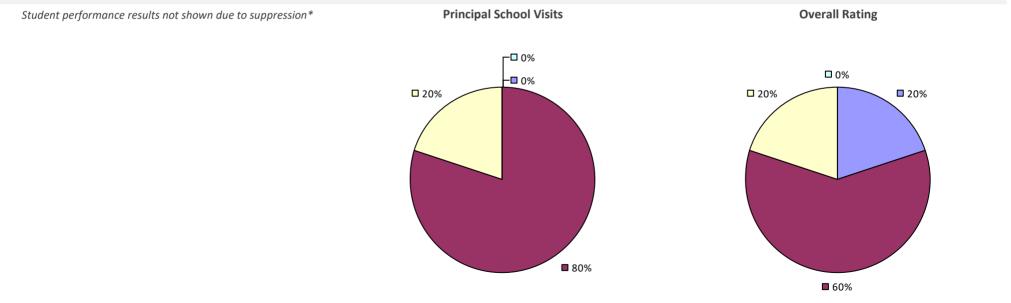

# **ALBANY CITY SD**

### 2022-23 PRINCIPAL EVALUATION RESULTS

Student performance results not shown due to suppression\*