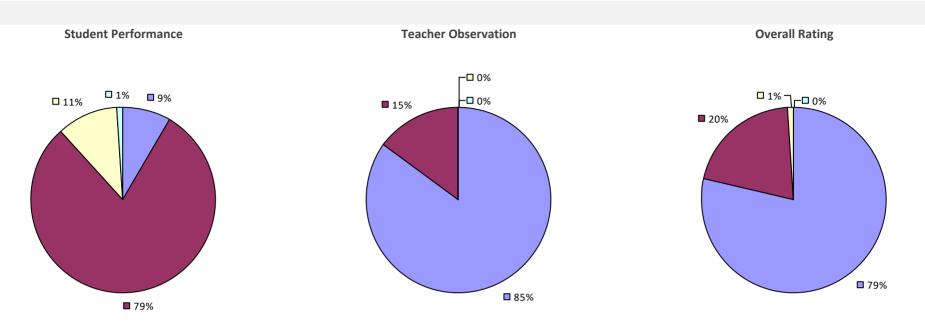

SD



# SOUTHERN CAYUGA CSD



# SOUTHOLD UFSD

2022-23 TEACHER EVALUATION RESULTS NOT SHOWN DUE TO SUPPRESSION\*

### SOUTHWESTERN CSD AT JAMESTOWN

### 2022-23 TEACHER EVALUATION RESULTS



# SPACKENKILL UFSD



## SPENCERPORT CSD

### 2022-23 TEACHER EVALUATION RESULTS



### 2022-23 PRINCIPAL EVALUATION RESULTS



### SPENCER-VAN ETTEN CSD



# **SPRINGS UFSD**

### 2022-23 TEACHER EVALUATION RESULTS



### 2022-23 PRINCIPAL EVALUATION RESULTS NOT SUBMITTED

## SPRINGVILLE-GRIFFITH INST CSD



### **ST LAWRENCE-LEWIS BOCES**

### 2022-23 TEACHER EVALUATION RESULTS



#### 2022-23 PRINCIPAL EVALUATION RESULTS



# **ST REGIS FALLS CSD**



# **STAMFORD CSD**

### 2022-23 TEACHER EVALUATION RESULTS



# **STARPOINT CSD**

### 2022-23 TEACHER EVALUATION RESULTS



### **STILLWATER CSD**



### **STOCKBRIDGE VALLEY CSD**

#### 2022-23 TEACHER EVALUATION RESULTS



# SUFFERN CSD

#### 2022-23 TEACHER EVALUATION RESULTS



#### 2022-23 PRINCIPAL EVALUATION RESULTS

Student performance results not shown due to suppression\*



# **SULLIVAN BOCES**



### SULLIVAN WEST CSD

#### 2022-23 TEACHER EVALUATION RESULTS



2022-23 TEACHER EVALUATION RESULTS NOT SHOWN DUE TO SUPPRESSION\*

# SWEET HOME CSD



# SYOSSET CSD

#### 2022-23 TEACHER EVALUATION RESULTS



#### 2022-23 PRINCIPAL EVALUATION RESULTS



# SYRACUSE CITY SD



# **TACONIC HILLS CSD**



### THOUSAND ISLANDS CSD

#### 2022-23 TEACHER EVALUATION RESULTS



## THREE VILLAGE CSD

#### 2022-23 TEACHER EVALUATION RESULTS



## **TICONDEROGA CSD**

### 2022-23 TEACHER EVALUATION RESULTS



# **TIOGA CSD**



### **TOMPKI