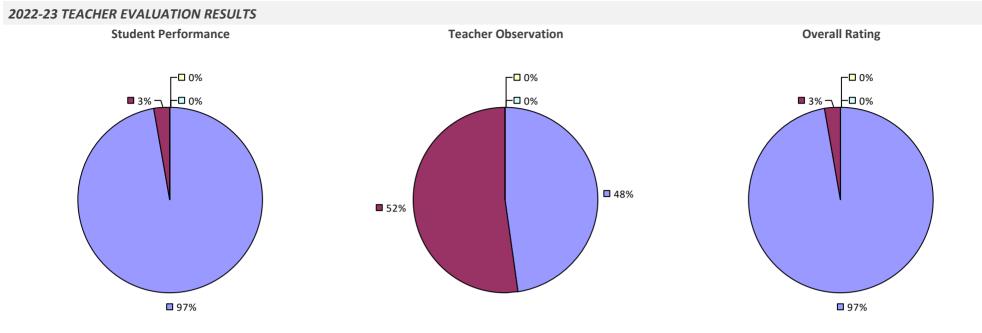

ESULTS



### LITTLE FLOWER UFSD

2022-23 TEACHER EVALUATION RESULTS NOT SHOWN DUE TO SUPPRESSION\*

# LIVERPOOL CSD



### 2022-23 PRINCIPAL EVALUATION RESULTS

Student performance results not shown due to suppression\*



**Principal School Visits** 



**Overall Rating** 

### LIVINGSTON MANOR CSD



### LIVONIA CSD

#### 2022-23 TEACHER EVALUATION RESULTS



### 2022-23 PRINCIPAL EVALUATION RESULTS NOT SUBMITTED

# LOCKPORT CITY SD

### 2022-23 TEACHER EVALUATION RESULTS



### 2022-23 PRINCIPAL EVALUATION RESULTS



### LOCUST VALLEY CSD

2022-23 TEACHER EVALUATION RESULTS NOT SHOWN DUE TO SUPPRESSION\*

# LONG BEACH CITY SD

**8**0%





## LONG LAKE CSD

#### 2022-23 TEACHER EVALUATION RESULTS



## LONGWOOD CSD

#### 2022-23 TEACHER EVALUATION RESULTS



## LOWVILLE ACADEMY & CSD



## LYME CSD

#### 2022-23 TEACHER EVALUATION RESULTS



## LYNBROOK UFSD

#### 2022-23 TEACHER EVALUATION RESULTS



## LYNCOURT UFSD



## LYNDONVILLE CSD

#### 2022-23 TEACHER EVALUATION RESULTS



## LYONS CSD

#### 2022-23 TEACHER EVALUATION RESULTS



## **MADISON CSD**

# 2022-23 TEACHER EVALUATION RESULTS Student performance results not shown due to suppression\* Teacher Observation



#### 2022-23 PRINCIPAL EVALUATION RESULTS NOT SHOWN DUE TO SUPPRESSION\*

**Overall Rating** 

## **MADISON-ONEIDA BOCES**



## MADRID-WADDINGTON CSD



## MAHOPAC CSD



**80%** 

## MAINE-ENDWELL CSD

#### 2022-23 TEACHER EVALUATION RESULTS



## **MALONE CSD**



#### 2022-23 PRINCIPAL EVALUATION RESULTS NOT SUBMITTED

## **MALVERNE UFSD**

#### 2022-23 TEACHER EVALUATION RESULTS



## MAMARONEC