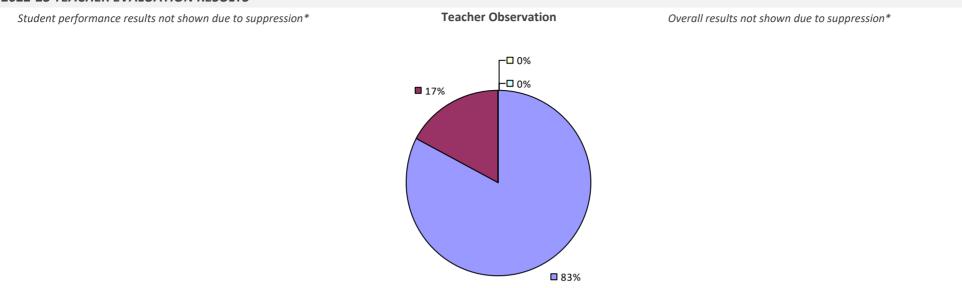

# **ALBANY CITY SD**

### 2022-23 PRINCIPAL EVALUATION RESULTS

Student performance results not shown due to suppression\*