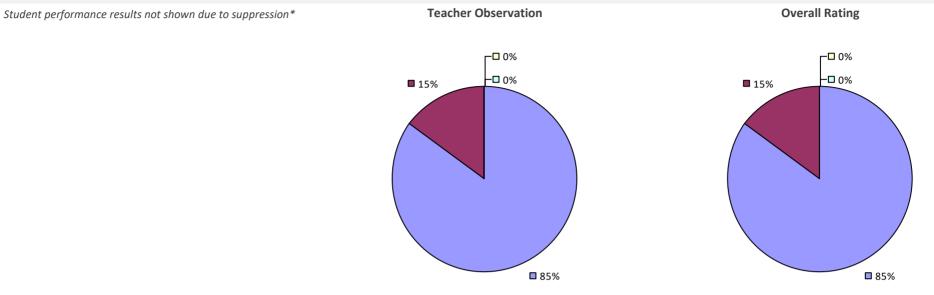

### 2022-23 PRINCIPAL EVALUATION RESULTS

Student performance results not shown due to suppression\*