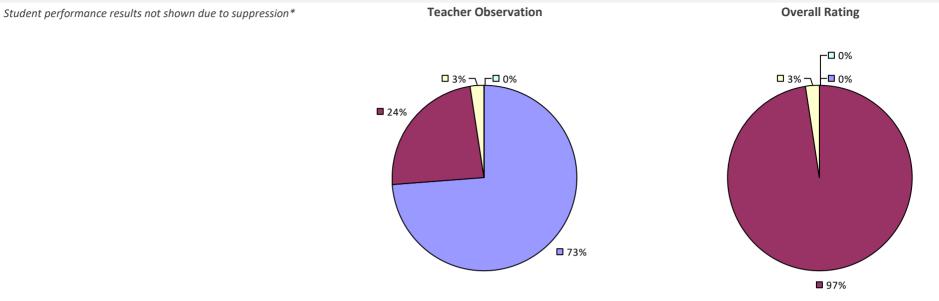

### 2022-23 PRINCIPAL EVALUATION RESULTS

Student performance results not shown due to suppression\*