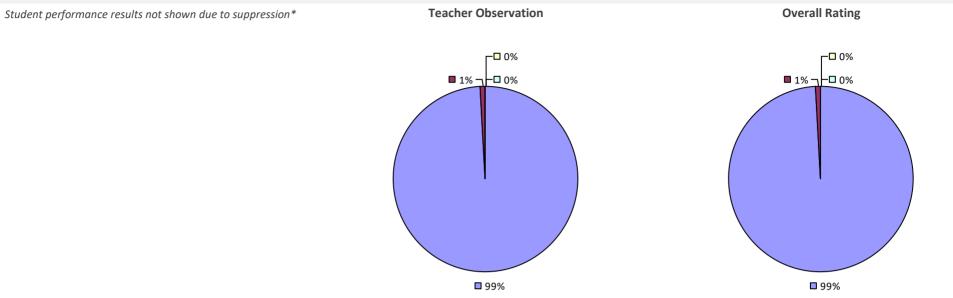

### 2022-23 PRINCIPAL EVALUATION RESULTS NOT SHOWN DUE TO SUPPRESSION\*

**9**9%