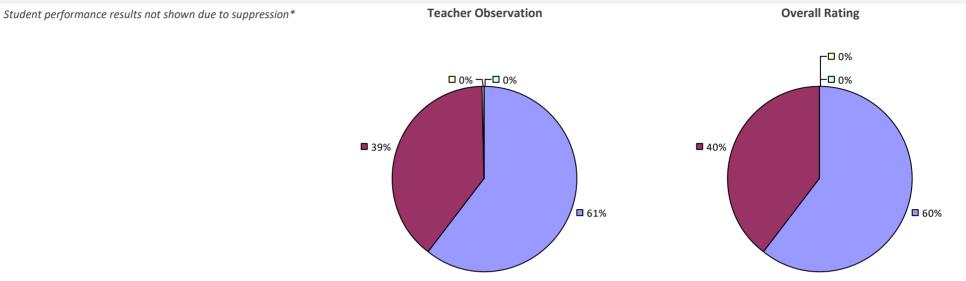

# **ALBANY CITY SD**

### 2022-23 PRINCIPAL EVALUATION RESULTS

Student performance results not shown due to suppression\*