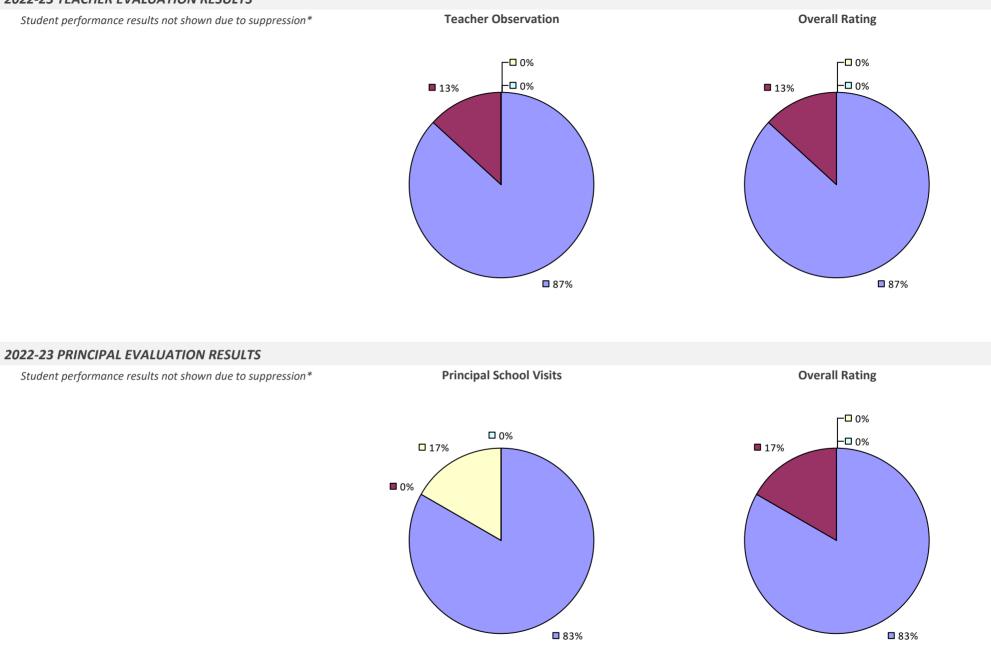

### 2022-23 TEACHER EVALUATION RESULTS

### 2022-23 PRINCIPAL EVALUATION RESULTS

Student performance results not shown due to suppression\*