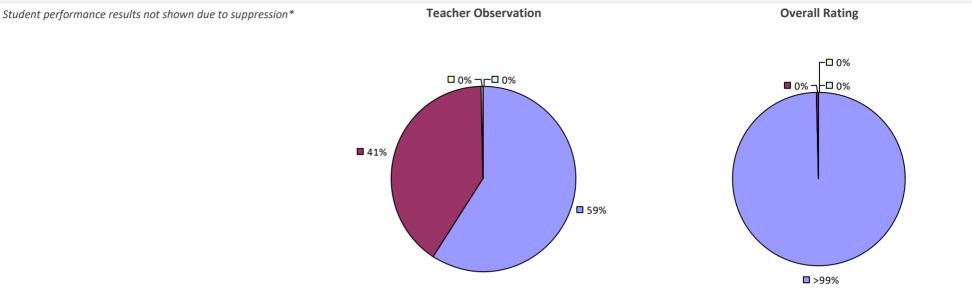

### 2022-23 PRINCIPAL EVALUATION RESULTS

Student performance results not shown due to suppression\*