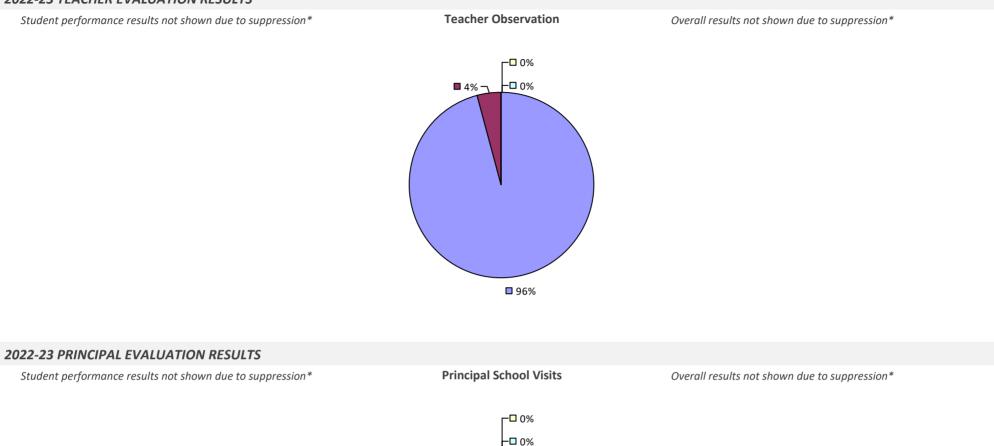

# **ALBANY CITY SD**

### 2022-23 PRINCIPAL EVALUATION RESULTS

Student performance results not shown due to suppression\*