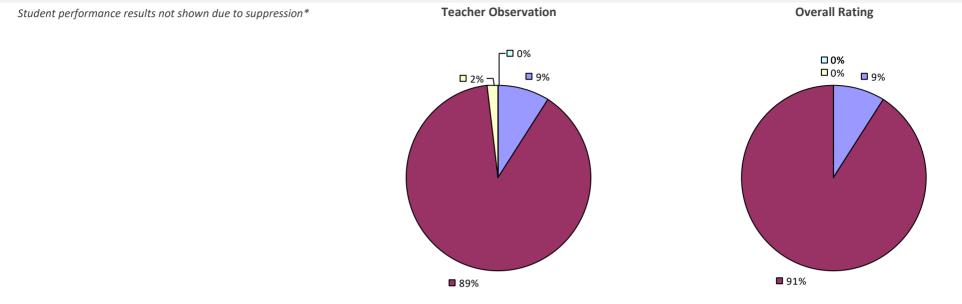

### 2022-23 PRINCIPAL EVALUATION RESULTS

Student performance results not shown due to suppression\*