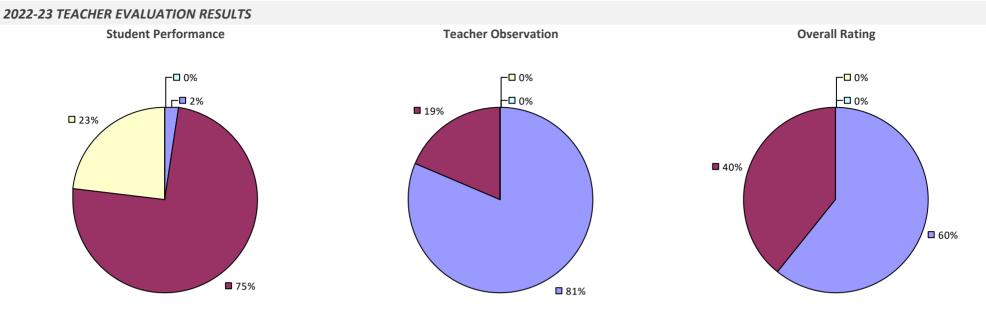

UFSD

#### 2022-23 TEACHER EVALUATION RESULTS



#### 2022-23 PRINCIPAL EVALUATION RESULTS



# SOUTH JEFFERSON CSD



# SOUTH KORTRIGHT CSD

#### **2022-23 TEACHER EVALUATION RESULTS**

**Student Performance** 

Teacher observation results not shown due to suppression\*

Overall results not shown due to suppression\*



# SOUTH LEWIS CSD



### SOUTH ORANGETOWN CSD

#### 2022-23 TEACHER EVALUATION RESULTS



# SOUTH SENECA CSD



## SOUTHAMPTON UFSD



# SOUTHERN CAYUGA CSD



# SOUTHOLD UFSD

2022-23 TEACHER EVALUATION RESULTS NOT SHOWN DUE TO SUPPRESSION\*

### SOUTHWESTERN CSD AT JAMESTOWN

### 2022-23 TEACHER EVALUATION RESULTS



# SPACKENKILL UFSD



## SPENCERPORT CSD

### 2022-23 TEACHER EVALUATION RESULTS



### 2022-23 PRINCIPAL EVALUATION RESULTS



### SPENCER-VAN ETTEN CSD



# **SPRINGS UFSD**

### 2022-23 TEACHER EVALUATION RESULTS



### 2022-23 PRINCIPAL EVALUATION RESULTS NOT SUBMITTED

## SPRINGVILLE-GRIFFITH INST CSD



### **ST LAWRENCE-LEWIS BOCES**

### 2022-23 TEACHER EVALUATION RESULTS



#### 2022-23 PRINCIPAL EVALUATION RESULTS



# **ST REGIS FALLS CSD**



# **STAMFORD CSD**

### 2022-23 TEACHER EVALUATION RESULTS



# **STARPOINT CSD**

### 2022-23 TEACHER EVALUATION RESULTS



### **STILLWATER CSD**



### **STOCKBRIDGE VALLEY CSD**

#### 2022-23 TEACHER EVALUATION RESULTS



# SUFFERN CSD

#### 2022-23 TEACHER EVALUATION RESULTS



#### 2022-23 PRINCIPAL EVALUATION RESULTS

Student performance results not shown due to suppression\*



# **SULLIVAN BOCES**



### SULLIVAN WEST CSD

#### 2022-23 TEACHER EVALUATION RESULTS



2022-23 TEACHER E