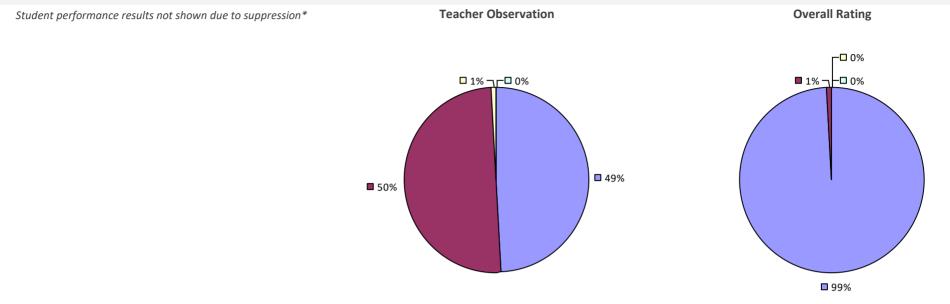

# 2022-23 TEACHER EVALUATION RESULTS **Student Performance Teacher Observation Overall Rating** ┌□ 0% ┌□ 0% □ 0% ■ 1% ¬ - □ 0% -0% ■ 1% ¬ - □ 0% **5**0% **5**0% **9**9% **9**9%