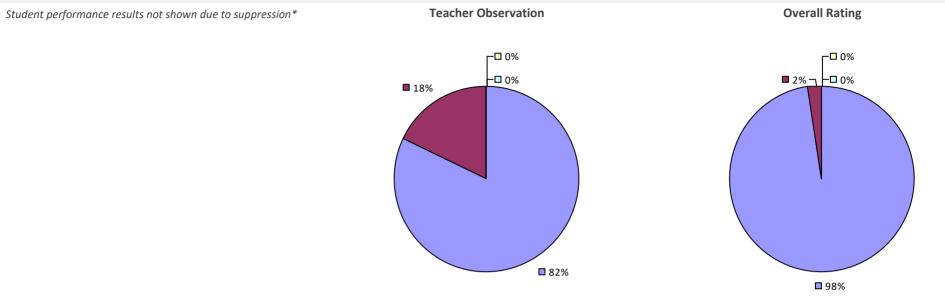

D**

### 2022-23 TEACHER EVALUATION RESULTS



# HAMILTON-FULTON-MONTGOMERY BOCES

### **2022-23 TEACHER EVALUATION RESULTS**



### 2022-23 PRINCIPAL EVALUATION RESULTS



# HAMMOND CSD



# HAMMONDSPORT CSD

### 2022-23 TEACHER EVALUATION RESULTS



# HAMPTON BAYS UFSD



# HANCOCK CSD

### 2022-23 TEACHER EVALUATION RESULTS



# HANNIBAL CSD

### 2022-23 TEACHER EVALUATION RESULTS



# HARBORFIELDS CSD

### 2022-23 TEACHER EVALUATION RESULTS



# HARPURSVILLE CSD

### 2022-23 TEACHER EVALUATION RESULTS



# HARRISON CSD

83%





\* Data is suppressed if 100% of teachers/principals received the same rating or if the total teachers/principals in an LEA is less than five.

# HARRISVILLE CSD

### 2022-23 TEACHER EVALUATION RESULTS



# HARTFORD CSD

### 2022-23 TEACHER EVALUATION RESULTS



# HASTINGS-ON-HUDSON UFSD

### 2022-23 TEACHER EVALUATION RESULTS



# HAUPPAUGE UFSD



# HAVERSTRAW-STONY POINT CSD (NORTH RO

### 2022-23 TEACHER EVALUATION RESULTS



### 2022-23 PRINCIPAL EVALUATION RESULTS



# HAWTHORNE-CEDAR KNOLLS UFSD

### 2022-23 TEACHER EVALUATION RESULTS



# **HEMPSTEAD UFSD**



2022-23 PRINCIPAL EVALUATION RESULTS



HIGHLY EFFECTIVE EFFECTIVE DEVELOPING INEFFECTIVE

# **HENDRICK HUDSON CSD**



# HERK-FULTON-HAMILTON-OTSEGO BOCES

### 2022-23 TEACHER EVALUATION RESULTS



# **HERKIMER CSD**

# 2022-23 TEACHER EVALUATION RESULTS Student performance results not shown due to suppression\* Teacher Observation Overall Rating

# **HERMON-DEKALB CSD**

### 2022-23 TEACHER EVALUATION RESULTS



# **HERRICKS UFSD**

### 2022-23 TEACHER EVALUATION RESULTS



# **H