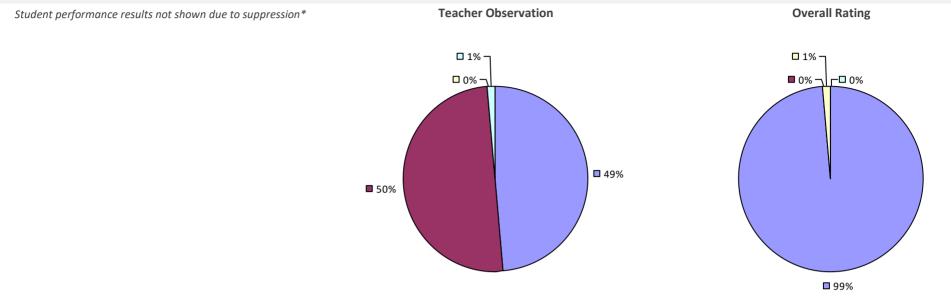

# **ALBANY CITY SD**

### 2022-23 PRINCIPAL EVALUATION RESULTS

Student performance results not shown due to suppression\*