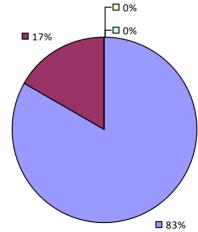

# HARRISON CSD

83%

\* Data is suppressed if 100% of teachers/principals received the same rating or if the total teachers/principals in an LEA is less than five.