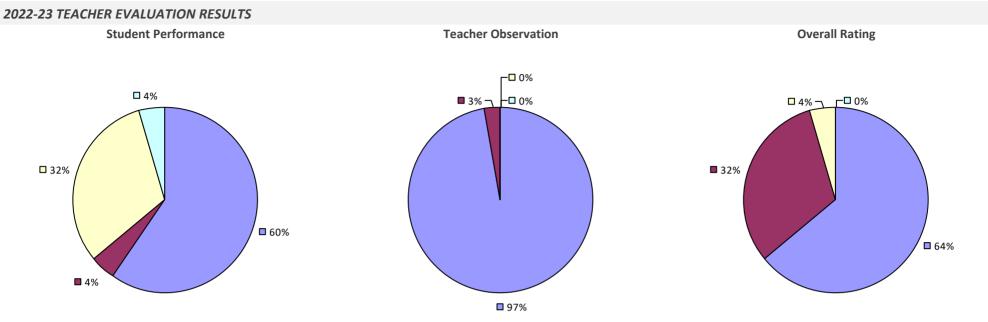

shown due to suppression\*



### **GREATER SOUTHERN TIER BOCES**



2022-23 PRINCIPAL EVALUATION RESULTS



# **GREECE CSD**

### 2022-23 TEACHER EVALUATION RESULTS



### 2022-23 PRINCIPAL EVALUATION RESULTS



### **GREEN ISLAND UFSD**

### 2022-23 TEACHER EVALUATION RESULTS



# **GREENBURGH CSD**



2022-23 TEACHER EVALUATION RESULTS NOT SHOWN DUE TO SUPPRESSION\*

### **GREENBURGH-GRAHAM UFSD**



### 2022-23 PRINCIPAL EVALUATION RESULTS NOT SUBMITTED

# **GREENBURGH-NORTH CASTLE UFSD**



# **GREENE CSD**

### 2022-23 TEACHER EVALUATION RESULTS



# **GREENPORT UFSD**

### 2022-23 TEACHER EVALUATION RESULTS



# **GREENVILLE CSD**



# **GREENWICH CSD**

### 2022-23 TEACHER EVALUATION RESULTS



# **GREENWOOD LAKE UFSD**

### 2022-23 TEACHER EVALUATION RESULTS



# **GROTON CSD**



# **GUILDERLAND CSD**

# 2022-23 TEACHER EVALUATION RESULTS **Student Performance Teacher Observation Overall Rating** ┌□ 0% ┌□ 0% □ 0% ■ 1% ¬ - □ 0% -0% ■ 1% ¬ - □ 0% **5**0% **5**0% **9**9% **9**9%

### 2022-23 PRINCIPAL EVALUATION RESULTS





# HADLEY-LUZERNE CSD

### 2022-23 TEACHER EVALUATION RESULTS



# HALDANE CSD



# HALF HOLLOW HILLS CSD



# HAMBURG CSD

### 2022-23 TEACHER EVALUATION RESULTS





# **HAMILTON CSD**

### 2022-23 TEACHER EVALUATION RESULTS



# HAMILTON-FULTON-MONTGOMERY BOCES

### **2022-23 TEACHER EVALUATION RESULTS**



### 2022-23 PRINCIPAL EVALUATION RESULTS



# HAMMOND CSD



# HAMMONDSPORT CSD

### 2022-23 TEACHER EVALUATION RESULTS



# HAMPTON BAYS UFSD



# HANCOCK CSD

### 2022-23 TEACHER EVALUATION RESULTS



# HANNIBAL CSD

### 2022-23 TEACHER E