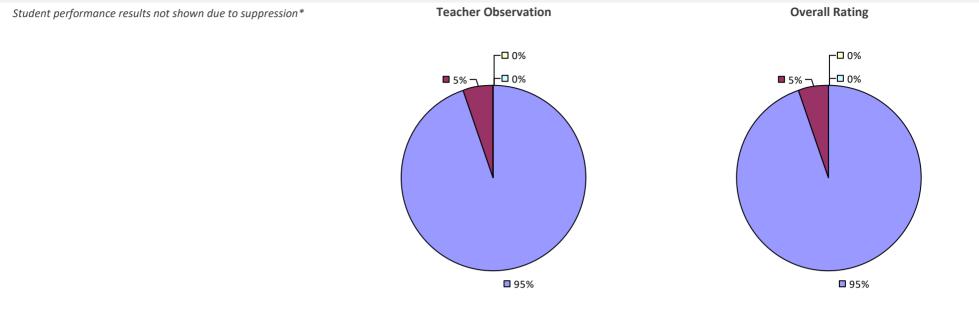

### 2022-23 PRINCIPAL EVALUATION RESULTS

Student performance results not shown due to suppression\*