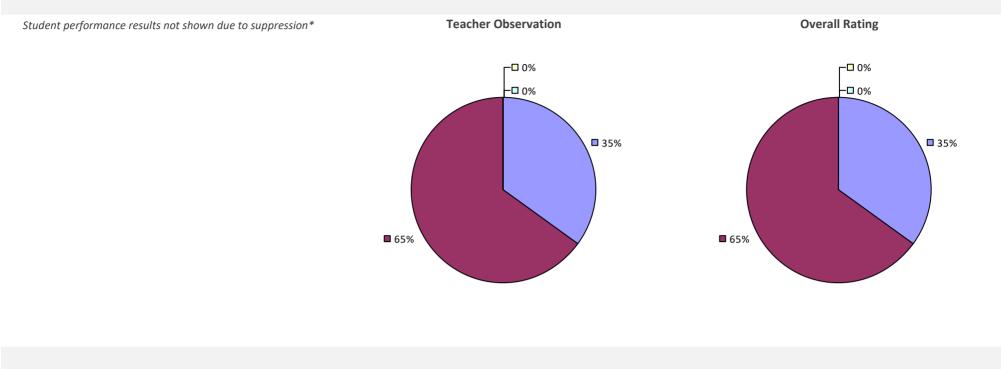

# **ALBANY CITY SD**

### 2022-23 PRINCIPAL EVALUATION RESULTS

Student performance results not shown due to suppression\*