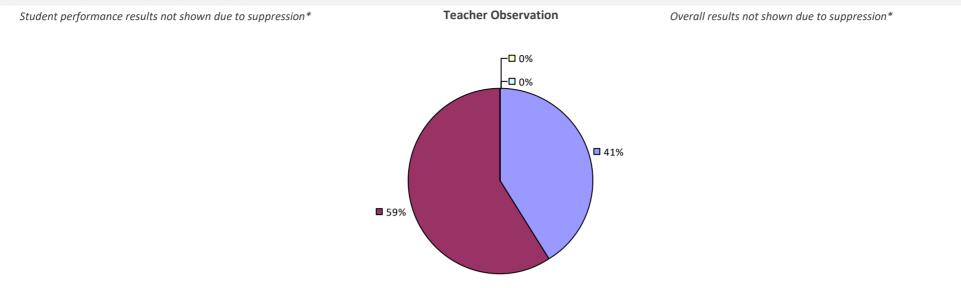

# **BATH CSD**

# 2022-23 TEACHER EVALUATION RESULTS Student performance results not shown due to suppression\* Cecher Observation Overall results not shown due to suppression\*