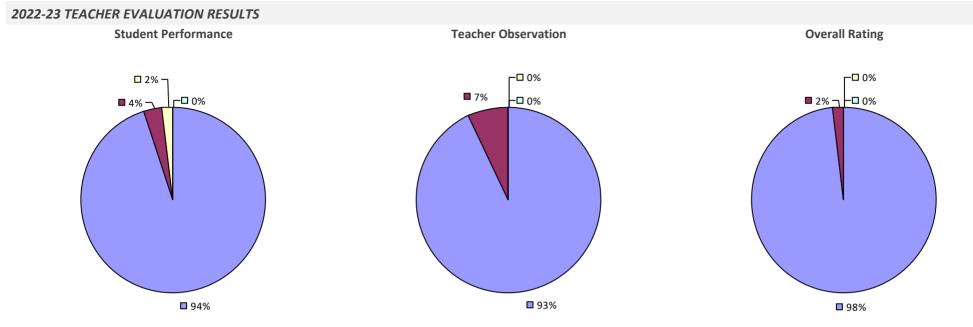

cipals received the same rating or if the total teachers/principals in an LEA is less than five.

## JOHNSBURG CSD

2022-23 TEACHER EVALUATION RESULTS NOT SHOWN DUE TO SUPPRESSION\*

# JOHNSON CITY CSD

## 2022-23 TEACHER EVALUATION RESULTS



## JOHNSTOWN CITY SD

## 2022-23 TEACHER EVALUATION RESULTS



## 2022-23 PRINCIPAL EVALUATION RESULTS



### JORDAN-ELBRIDGE CSD

#### 2022-23 TEACHER EVALUATION RESULTS



### **KATONAH-LEWISBORO UFSD**



2022-23 PRINCIPAL EVALUATION RESULTS



### **KEENE CSD**

#### **2022-23 TEACHER EVALUATION RESULTS**



#### 2022-23 PRINCIPAL EVALUATION RESULTS NOT SUBMITTED

# **KENDALL CSD**



### **KENMORE-TONAWANDA UFSD**



### 2022-23 PRINCIPAL EVALUATION RESULTS



# **KINDERHOOK CSD**

### 2022-23 TEACHER EVALUATION RESULTS



# **KINGS PARK CSD**



## **KINGSTON CITY SD**



### 2022-23 PRINCIPAL EVALUATION RESULTS





### **KIRYAS JOEL VILLAGE UFSD**



# LA FARGEVILLE CSD

### 2022-23 TEACHER EVALUATION RESULTS



### LACKAWANNA CITY SD



# LAFAYETTE CSD

### 2022-23 TEACHER EVALUATION RESULTS



# LAKE GEORGE CSD

### 2022-23 TEACHER EVALUATION RESULTS



# LAKE PLACID CSD

#### 2022-23 TEACHER EVALUATION RESULTS



# LAKE PLEASANT CSD



### 2022-23 PRINCIPAL EVALUATION RESULTS NOT SHOWN DUE TO SUPPRESSION\*

#### HIGHLY EFFECTIVE EFFECTIVE DEVELOPING INEFFECTIVE

# LAKELAND CSD

### 2022-23 TEACHER EVALUATION RESULTS



### 2022-23 PRINCIPAL EVALUATION RESULTS

Student performance results not shown due to suppression\*



Overall results not shown due to suppression\*

# LANCASTER CSD

### 2022-23 TEACHER EVALUATION RESULTS