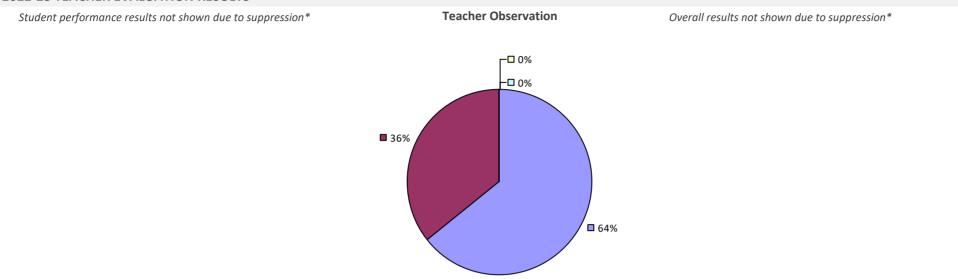

## SAG HARBOR UFSD

2022-23 TEACHER EVALUATION RESULTS NOT SHOWN DUE TO SUPPRESSION\*

# SALAMANCA CITY SD