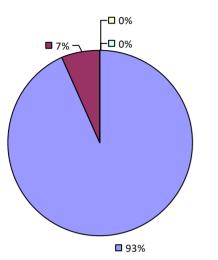

### 2022-23 PRINCIPAL EVALUATION RESULTS

Student performance results not shown due to suppression\*