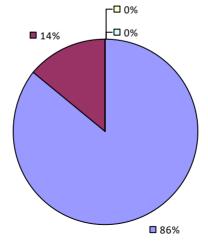

# **ALBANY CITY SD**

### 2022-23 PRINCIPAL EVALUATION RESULTS

Student performance results not shown due to suppression\*