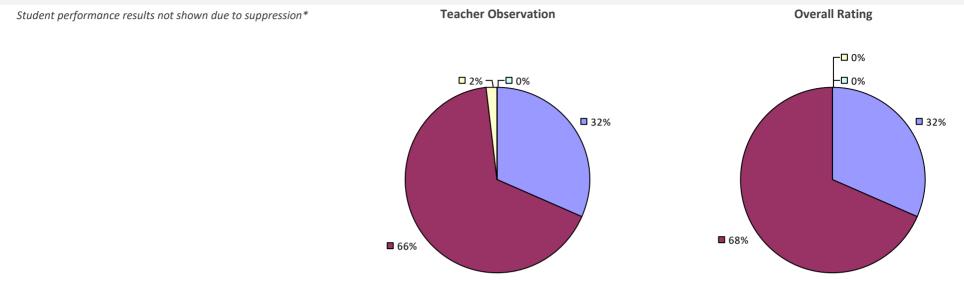

# **ALBANY CITY SD**

### 2022-23 PRINCIPAL EVALUATION RESULTS

Student performance results not shown due to suppression\*