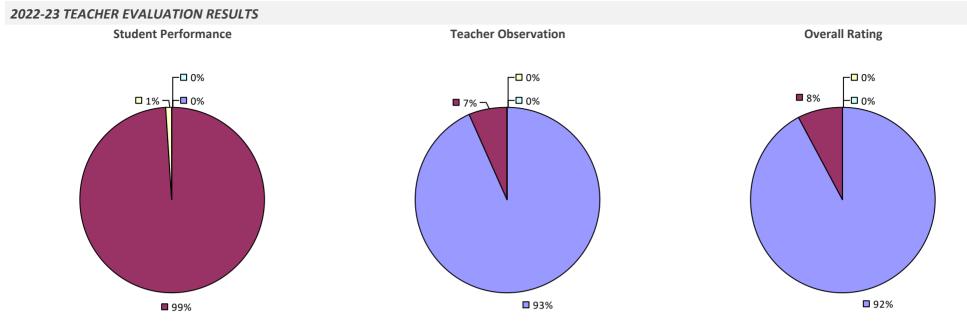

LUATION RESULTS



# SCHENEVUS CSD



#### 2022-23 PRINCIPAL EVALUATION RESULTS NOT SUBMITTED

# SCHODACK CSD



# **SCHOHARIE CSD**

#### 2022-23 TEACHER EVALUATION RESULTS



## SCHUYLERVILLE CSD

#### 2022-23 TEACHER EVALUATION RESULTS



# **SCIO CSD**

#### 2022-23 TEACHER EVALUATION RESULTS



### SCOTIA-GLENVILLE CSD

### 2022-23 TEACHER EVALUATION RESULTS



### 2022-23 PRINCIPAL EVALUATION RESULTS



# SEAFORD UFSD



# SENECA FALLS CSD



### SHARON SPRINGS CSD

#### 2022-23 TEACHER EVALUATION RESULTS



## SHELTER ISLAND UFSD



### SHENENDEHOWA CSD

**9**2%



**0**92%

**9**2%

### SHERBURNE-EARLVILLE CSD



# SHERMAN CSD

### 2022-23 TEACHER EVALUATION RESULTS



# **SHERRILL CITY SD**

### 2022-23 TEACHER EVALUATION RESULTS



### SHOREHAM-WADING RIVER CSD



## SIDNEY CSD



# SILVER CREEK CSD

### 2022-23 TEACHER EVALUATION RESULTS



# **SKANEATELES CSD**

### 2022-23 TEACHER EVALUATION RESULTS



## **SMITHTOWN CSD**

#### 2022-23 TEACHER EVALUATION RESULTS



### 2022-23 PRINCIPAL EVALUATION RESULTS



# SODUS CSD

#### 2022-23 TEACHER EVALUATION RESULTS



# **SOLVAY UFSD**



## **SOMERS CSD**



# SOUTH COLONIE CSD

### 2022-23 TEACHER EVALUATION RESULTS



# SOUTH COUNTRY CSD

#### **2022-23 TEACHER EVALUATION RESULTS**



2022-23 PRINCIPAL EVALUATION RESULTS



### SOUTH GLENS FALLS CSD

#### 2022-23 TEACHER EVALUATION RESULTS



### SOUTH HUNTINGTON UFSD

#### 2022-23 TEACHER EVALUATION RESULTS



#### 2022-23 PRINCIPAL EVALUATION RESULTS



# SOUTH JEFFERSON CSD



# SOUTH KORTRIGHT CSD

#### **2022-23 TEACHER EVALUATION RESULTS**

**Student Perfo