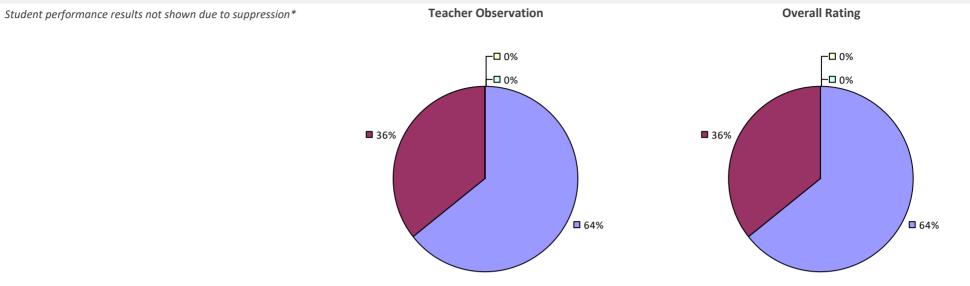

# **AMSTERDAM CITY SD**

### 2022-23 TEACHER EVALUATION RESULTS

### 2022-23 PRINCIPAL EVALUATION RESULTS