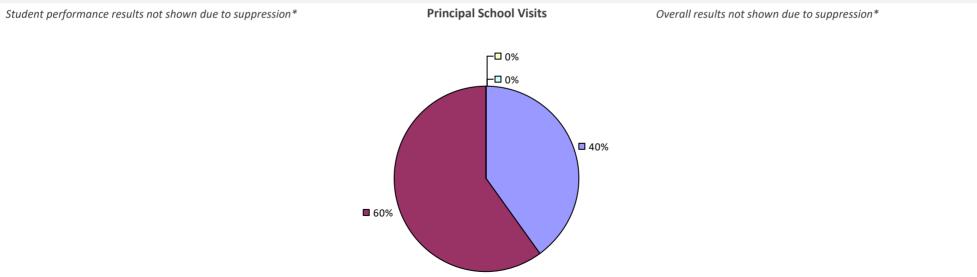

### 2022-23 PRINCIPAL EVALUATION RESULTS

Student performance results not shown due to suppression\*