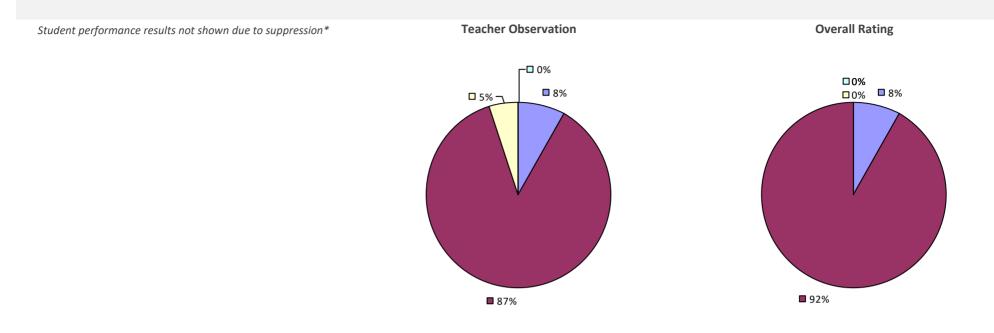

### 2022-23 PRINCIPAL EVALUATION RESULTS

Student performance results not shown due to suppression\*