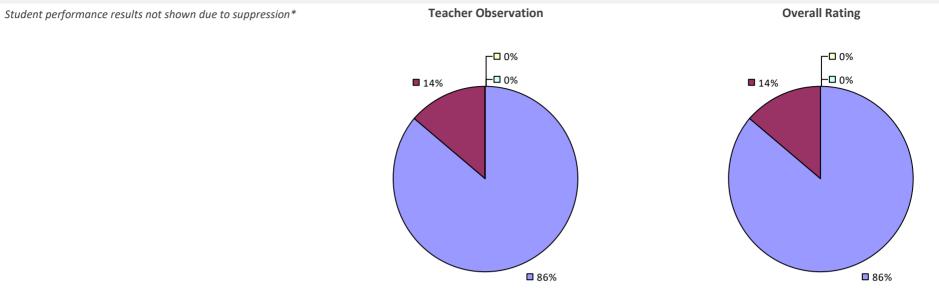

### 2022-23 PRINCIPAL EVALUATION RESULTS

Student performance results not shown due to suppression\*