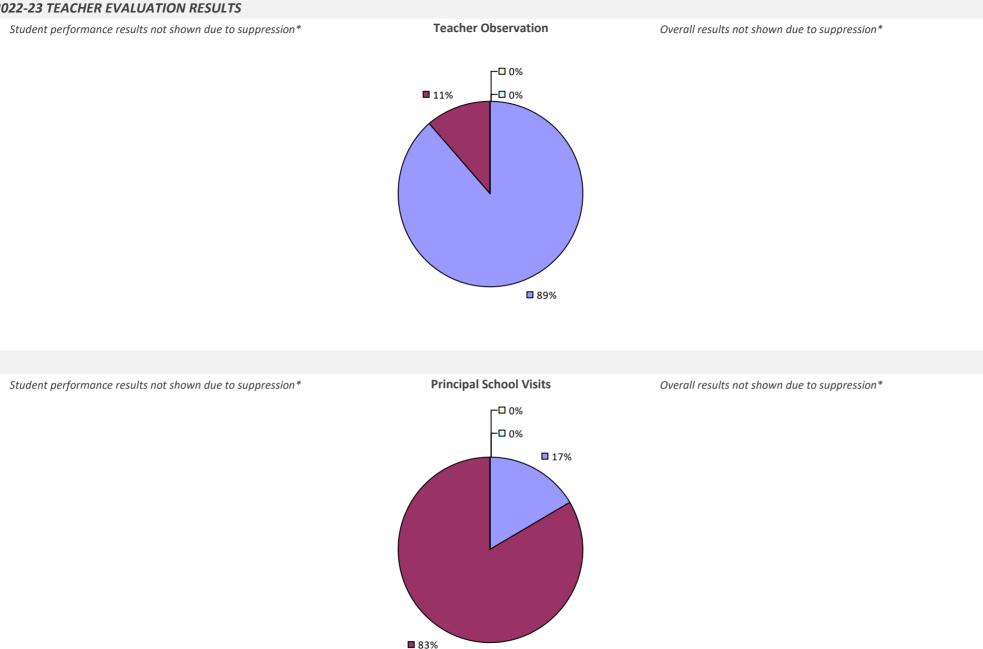

EACHER EVALUATION RESULTS



### NORWOOD-NORFOLK CSD

#### 2022-23 TEACHER EVALUATION RESULTS



## NY MILLS UFSD



## NYACK UFSD



### 2022-23 PRINCIPAL EVALUATION RESULTS



## NYC CHANCELLOR'S OFFICE



## **OAKFIELD-ALABAMA CSD**

#### 2022-23 TEACHER EVALUATION RESULTS



# **OCEANSIDE UFSD**

#### 2022-23 TEACHER EVALUATION RESULTS



## **ODESSA-MONTOUR CSD**

#### 2022-23 TEACHER EVALUATION RESULTS



## **OGDENSBURG CITY SD**

### 2022-23 TEACHER EVALUATION RESULTS



### 2022-23 PRINCIPAL EVALUATION RESULTS





\* Data is suppressed if 100% of teachers/principals received the same rating or if the total teachers/principals in an LEA is less than five.

# **OLEAN CITY SD**

### 2022-23 TEACHER EVALUATION RESULTS



# **ONEIDA CITY SD**

#### 2022-23 TEACHER EVALUATION RESULTS



# **ONEIDA-HERKIMER-MADISON BOCES**



# **ONEONTA CITY SD**



# **ONONDAGA CSD**

#### 2022-23 TEACHER EVALUATION RESULTS



### **ONONDAGA-CORTLAND-MADISON BOCES**

#### 2022-23 TEACHER EVALUATION RESULTS



# **ONTEORA CSD**



### 2022-23 PRINCIPAL EVALUATION RESULTS



### **OPPENHEIM-EPHRATAH-ST. JOHNSVILLE CS**

#### 2022-23 TEACHER EVALUATION RESULTS



### **ORANGE-ULSTER BOCES**

#### **2022-23 TEACHER EVALUATION RESULTS**



2022-23 PRINCIPAL EVALUATION RESULTS



### **ORCHARD PARK CSD**







# **ORISKANY CSD**

### 2022-23 TEACHER EVALUATION RESULTS



### **ORLEANS-NIAGARA BOCES**



2022-23 PRINCIPAL EVALUATION RESULTS



# **OSSINING UFSD**

### 2022-23 TEACHER EVALUATION RESULTS



### 2022-23 PRINCIPAL EVALUATION RESULTS



# **OSWEGO BOCES**



# **OSWEGO CITY SD**