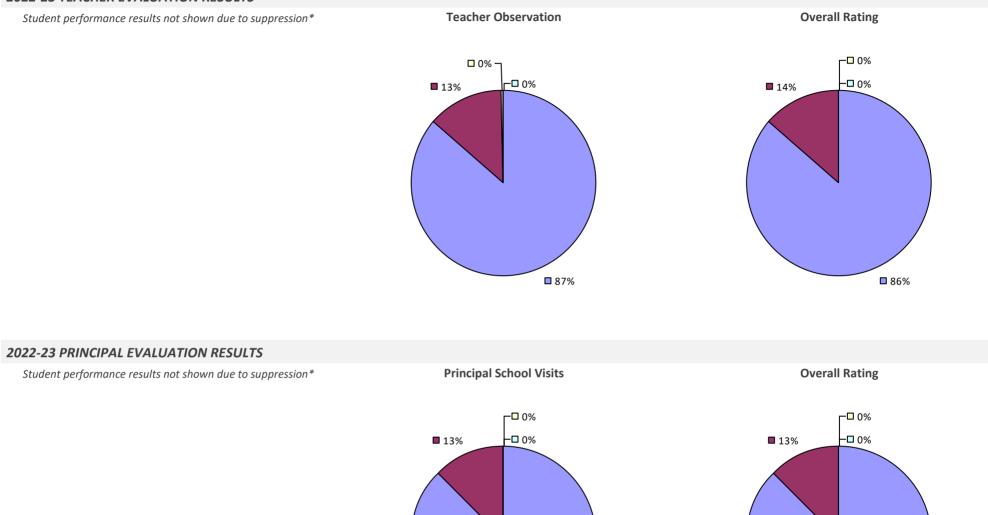

INT CSD (NORTH RO

### 2022-23 TEACHER EVALUATION RESULTS



### 2022-23 PRINCIPAL EVALUATION RESULTS



# HAWTHORNE-CEDAR KNOLLS UFSD

### 2022-23 TEACHER EVALUATION RESULTS



# **HEMPSTEAD UFSD**



2022-23 PRINCIPAL EVALUATION RESULTS



HIGHLY EFFECTIVE EFFECTIVE DEVELOPING INEFFECTIVE

# **HENDRICK HUDSON CSD**



# HERK-FULTON-HAMILTON-OTSEGO BOCES

### 2022-23 TEACHER EVALUATION RESULTS



# **HERKIMER CSD**

# 2022-23 TEACHER EVALUATION RESULTS Student performance results not shown due to suppression\* Teacher Observation Overall Rating

# **HERMON-DEKALB CSD**

### 2022-23 TEACHER EVALUATION RESULTS



# **HERRICKS UFSD**

### 2022-23 TEACHER EVALUATION RESULTS



# **HEUVELTON CSD**



# **HEWLETT-WOODMERE UFSD**



## **HICKSVILLE UFSD**

## 2022-23 TEACHER EVALUATION RESULTS



**0**87%

**8**7%

# **HIGHLAND CSD**

## 2022-23 TEACHER EVALUATION RESULTS



## HIGHLAND FALLS CSD



## 2022-23 PRINCIPAL EVALUATION RESULTS NOT SUBMITTED

## **HILTON CSD**

#### 2022-23 TEACHER EVALUATION RESULTS



#### 2022-23 PRINCIPAL EVALUATION RESULTS



## **HINSDALE CSD**



#### 2022-23 PRINCIPAL EVALUATION RESULTS NOT SUBMITTED

## HOLLAND CSD

# 2022-23 TEACHER EVALUATION RESULTS Student performance results not shown due to suppression\* Teacher Observation Overall Rating

## HOLLAND PATENT CSD



# **HOLLEY CSD**

#### 2022-23 TEACHER EVALUATION RESULTS



# HOMER CSD

#### 2022-23 TEACHER EVALUATION RESULTS



# **HONEOYE CSD**

## 2022-23 TEACHER EVALUATION RESULTS



## HONEOYE FALLS-LIMA CSD

#### 2022-23 TEACHER EVALUATION RESULTS



## **HOOSIC VALLEY CSD**

## 20