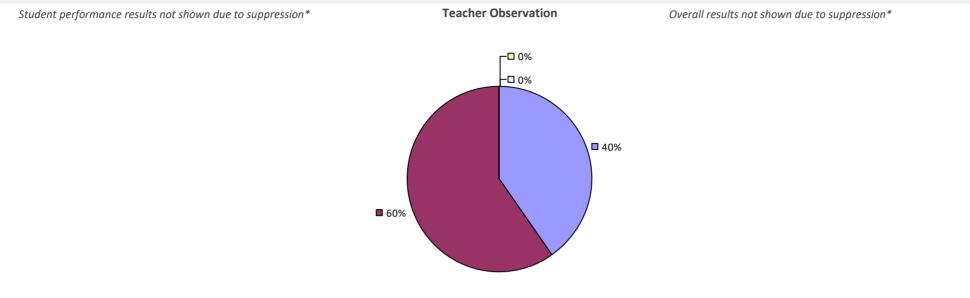

# **CLIFTON-FINE CSD**

# 2022-23 TEACHER EVALUATION RESULTS Student performance results not shown due to suppression\* Central Control Control

**9**6%