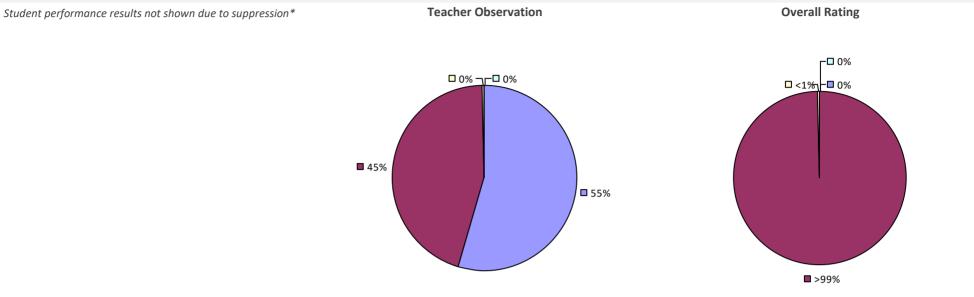

# **ALBANY CITY SD**

### 2022-23 PRINCIPAL EVALUATION RESULTS

Student performance results not shown due to suppression\*