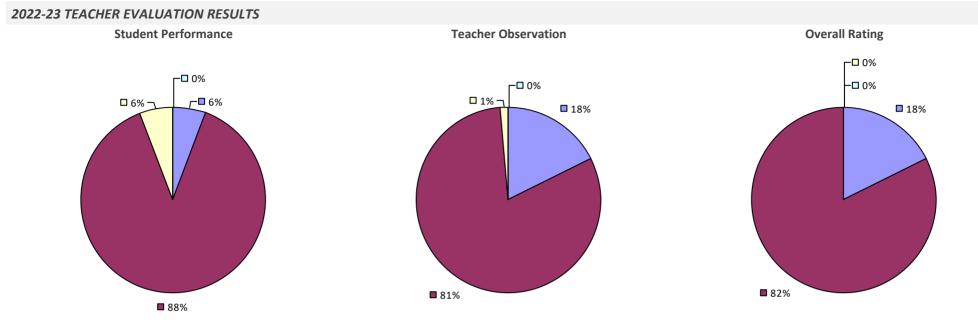

ALUATION RESULTS



# **COPENHAGEN CSD**



# **COPIAGUE UFSD**

## 2022-23 TEACHER EVALUATION RESULTS



# **CORINTH CSD**

## 2022-23 TEACHER EVALUATION RESULTS



# **CORNING CITY SD**



# **CORNWALL CSD**

## 2022-23 TEACHER EVALUATION RESULTS



# **CORTLAND CITY SD**



## 2022-23 PRINCIPAL EVALUATION RESULTS



\* Data is suppressed if 100% of teachers/principals received the same rating or if the total teachers/principals in an LEA is less than five.

# **COXSACKIE-ATHENS CSD**

## 2022-23 TEACHER EVALUATION RESULTS

Student performance results not shown due to suppression\*



## 2022-23 PRINCIPAL EVALUATION RESULTS NOT SUBMITTED

## **CROTON-HARMON UFSD**



# **CROWN POINT CSD**



# **CUBA-RUSHFORD CSD**

## 2022-23 TEACHER EVALUATION RESULTS



# DALTON-NUNDA CSD (KESHEQUA)



# **DANSVILLE CSD**

#### 2022-23 TEACHER EVALUATION RESULTS



### **DEER PARK UFSD**

#### 2022-23 TEACHER EVALUATION RESULTS



### DELAWARE ACADEMY CSD AT DELHI

### 2022-23 TEACHER EVALUATION RESULTS



## DELAW-CHENANGO-MADISON-OTSEGO BOCES

#### 2022-23 TEACHER EVALUATION RESULTS



### **DEPEW UFSD**



## **DEPOSIT CSD**



# **DERUYTER CSD**

2022-23 TEACHER EVALUATION RESULTS NOT SHOWN DUE TO SUPPRESSION\*

### **DOBBS FERRY UFSD**

### 2022-23 TEACHER EVALUATION RESULTS



# **DOLGEVILLE CSD**



## **DOVER UFSD**

#### 2022-23 TEACHER EVALUATION RESULTS



## **DOWNSVILLE CSD**

### 2022-23 TEACHER EVALUATION RESULTS



## **DRYDEN CSD**

#### 2022-23 TEACHER EVALUATION RESULTS



## **DUANESBURG CSD**

### 2022-23 TEACHER EVALUATION RESULTS



## **DUNDEE CSD**



# **DUNKI