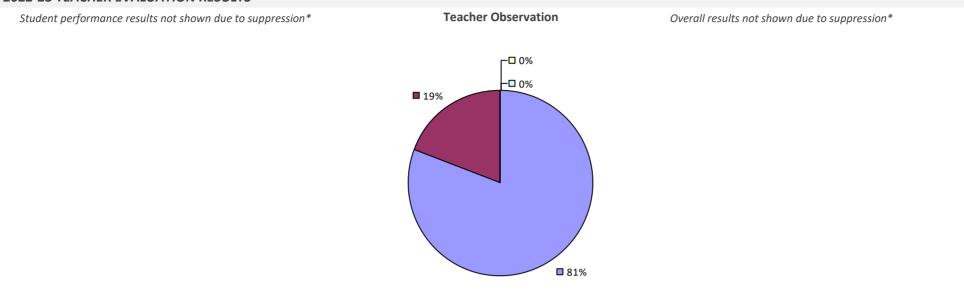

### 2022-23 PRINCIPAL EVALUATION RESULTS

Student performance results not shown due to suppression\*