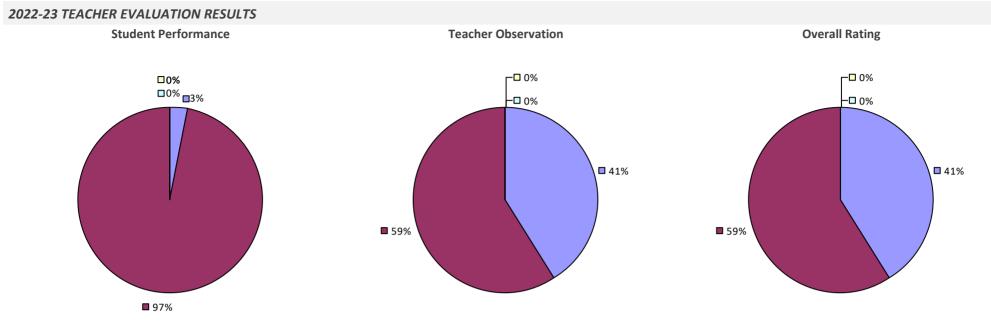

IPAL EVALUATION RESULTS

Student performance results not shown due to suppression\*



**Principal School Visits** 



**Overall Rating** 

### LIVINGSTON MANOR CSD



### LIVONIA CSD

#### 2022-23 TEACHER EVALUATION RESULTS



### 2022-23 PRINCIPAL EVALUATION RESULTS NOT SUBMITTED

# LOCKPORT CITY SD

### 2022-23 TEACHER EVALUATION RESULTS



### 2022-23 PRINCIPAL EVALUATION RESULTS



### LOCUST VALLEY CSD

2022-23 TEACHER EVALUATION RESULTS NOT SHOWN DUE TO SUPPRESSION\*

# LONG BEACH CITY SD

**8**0%





## LONG LAKE CSD

#### 2022-23 TEACHER EVALUATION RESULTS



## LONGWOOD CSD

#### 2022-23 TEACHER EVALUATION RESULTS



## LOWVILLE ACADEMY & CSD



## LYME CSD

#### 2022-23 TEACHER EVALUATION RESULTS



## LYNBROOK UFSD

#### 2022-23 TEACHER EVALUATION RESULTS



## LYNCOURT UFSD



## LYNDONVILLE CSD

#### 2022-23 TEACHER EVALUATION RESULTS



## LYONS CSD

#### 2022-23 TEACHER EVALUATION RESULTS



## **MADISON CSD**

# 2022-23 TEACHER EVALUATION RESULTS Student performance results not shown due to suppression\* Teacher Observation



#### 2022-23 PRINCIPAL EVALUATION RESULTS NOT SHOWN DUE TO SUPPRESSION\*

**Overall Rating** 

## **MADISON-ONEIDA BOCES**



## MADRID-WADDINGTON CSD



## MAHOPAC CSD



**80%** 

## MAINE-ENDWELL CSD

#### 2022-23 TEACHER EVALUATION RESULTS



## **MALONE CSD**



#### 2022-23 PRINCIPAL EVALUATION RESULTS NOT SUBMITTED

## **MALVERNE UFSD**

#### 2022-23 TEACHER EVALUATION RESULTS



## MAMARONECK UFSD

#### 2022-23 TEACHER EVALUATION RESULTS



#### 2022-23 PRINCIPAL EVALUATION RESULTS



## MANCHESTER-SHORTSVILLE CSD (RED JACK