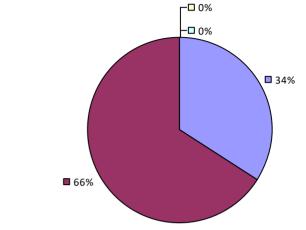

ALUATION RESULTS



### **PARISHVILLE-HOPKINTON CSD**

#### 2022-23 TEACHER EVALUATION RESULTS



### PATCHOGUE-MEDFORD UFSD

#### 2022-23 TEACHER EVALUATION RESULTS



### 2022-23 PRINCIPAL EVALUATION RESULTS



# **PAVILION CSD**



## **PAWLING CSD**

### 2022-23 TEACHER EVALUATION RESULTS



# PEARL RIVER UFSD



# **PEEKSKILL CITY SD**



## **PELHAM UFSD**

### 2022-23 TEACHER EVALUATION RESULTS



## **PEMBROKE CSD**



# **PENFIELD CSD**

#### 2022-23 TEACHER EVALUATION RESULTS



# PENN YAN CSD

#### 2022-23 TEACHER EVALUATION RESULTS



# **PERRY CSD**



# **PERU CSD**

#### 2022-23 TEACHER EVALUATION RESULTS



### PHELPS-CLIFTON SPRINGS CSD

#### 2022-23 TEACHER EVALUATION RESULTS



# **PHOENIX CSD**

#### 2022-23 TEACHER EVALUATION RESULTS



# **PINE BUSH CSD**



**7**9%



**Overall Rating** 

#### 2022-23 PRINCIPAL EVALUATION RESULTS

**7**7%

Student Performance





86%

# **PINE PLAINS CSD**



### PINE VALLEY CSD (SOUTH DAYTON)



# **PITTSFORD CSD**

## 2022-23 TEACHER EVALUATION RESULTS



# **PLAINEDGE UFSD**

## 2022-23 TEACHER EVALUATION RESULTS



#### 2022-23 PRINCIPAL EVALUATION RESULTS



## PLAINVIEW-OLD BETHPAGE CSD

#### 2022-23 TEACHER EVALUATION RESULTS



#### 2022-23 PRINCIPAL EVALUATION RESULTS

Student performance results not shown due to suppression\*



Overall results not shown due to suppression\*



# **PLATTSBURGH CITY SD**

#### 2022-23 TEACHER EVALUATION RESULTS



# PLEASANTVILLE UFSD

#### 2022-23 TEACHER EVALUATION RESULTS



# **POCANTICO HILLS CSD**

#### 2022-23 TEACHER EVALUATION RESULTS



# **POLAND CSD**

#### 2022-