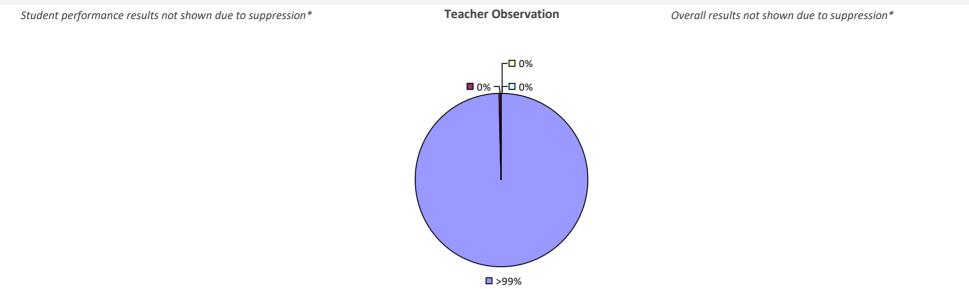

# 2022-23 TEACHER EVALUATION RESULTS Student performance results not shown due to suppression\* Central Control Control

**9**6%