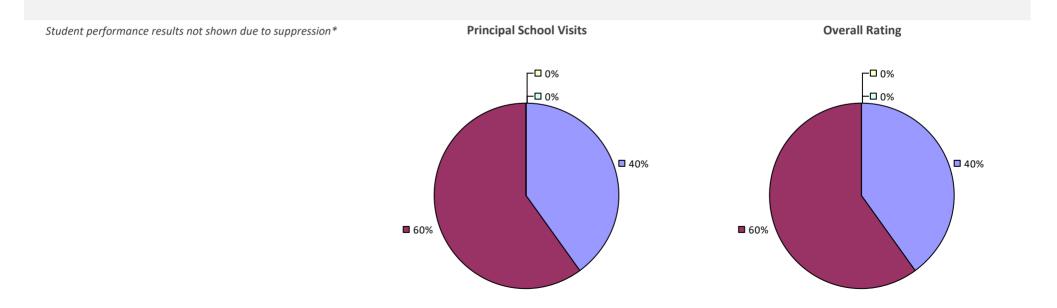

### 2022-23 PRINCIPAL EVALUATION RESULTS NOT SHOWN DUE TO SUPPRESSION\*

### HIGHLY EFFECTIVE EFFECTIVE DEVELOPING INEFFECTIVE