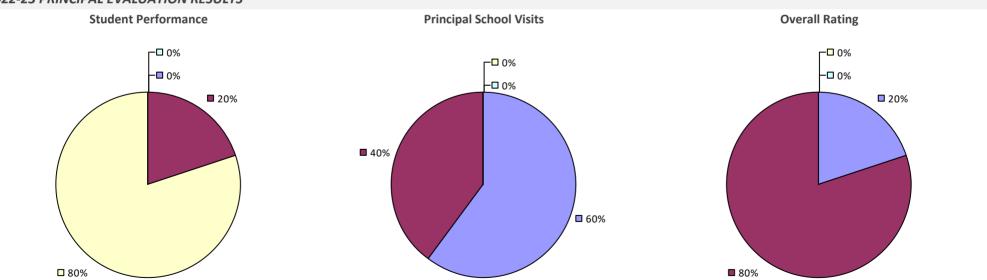

LTS







## JASPER-TROUPSBURG CSD

## 2022-23 TEACHER EVALUATION RESULTS



## JEFFER-LEWIS-HAMIL-HERK-ONEIDA BOCES

## 2022-23 TEACHER EVALUATION RESULTS



2022-23 PRINCIPAL EVALUATION RESULTS



## JERICHO UFSD



#### 2022-23 PRINCIPAL EVALUATION RESULTS



\* Data is suppressed if 100% of teachers/principals received the same rating or if the total teachers/principals in an LEA is less than five.

## JOHNSBURG CSD

2022-23 TEACHER EVALUATION RESULTS NOT SHOWN DUE TO SUPPRESSION\*

# JOHNSON CITY CSD

## 2022-23 TEACHER EVALUATION RESULTS



## JOHNSTOWN CITY SD

## 2022-23 TEACHER EVALUATION RESULTS



## 2022-23 PRINCIPAL EVALUATION RESULTS



### JORDAN-ELBRIDGE CSD

#### 2022-23 TEACHER EVALUATION RESULTS



### **KATONAH-LEWISBORO UFSD**



2022-23 PRINCIPAL EVALUATION RESULTS



### **KEENE CSD**

#### **2022-23 TEACHER EVALUATION RESULTS**



#### 2022-23 PRINCIPAL EVALUATION RESULTS NOT SUBMITTED

# **KENDALL CSD**



### **KENMORE-TONAWANDA UFSD**



### 2022-23 PRINCIPAL EVALUATION RESULTS



# **KINDERHOOK CSD**

### 2022-23 TEACHER EVALUATION RESULTS



# **KINGS PARK CSD**



## **KINGSTON CITY SD**



### 2022-23 PRINCIPAL EVALUATION RESULTS





### **KIRYAS JOEL VILLAGE UFSD**



# LA FARGEVILLE CSD

### 2022-23 TEACHER EVALUATION RESULTS



### LACKAWANNA CITY SD



# LAFAYETTE CSD

### 2022-23 TEACHER EVALUATION RESULTS



# LAKE GEORGE CSD

### 2022-23 TEACHER EVALUATION RESULTS



# LAKE PLACID CSD

#### 2022-23 TEACHER EVALUATION RESULTS



# LAKE PLEASANT CSD



### 2022-23 PRINCIPAL EVALUATION RESULTS NOT SHOWN DUE TO SUPPRESSION\*

#### HIGHLY