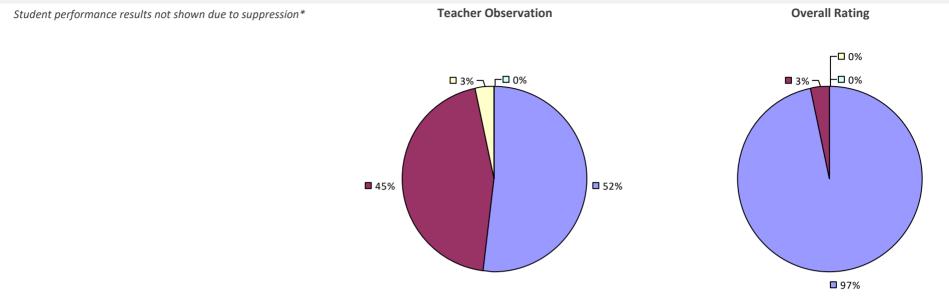

### 2022-23 PRINCIPAL EVALUATION RESULTS

Student performance results not shown due to suppression\*