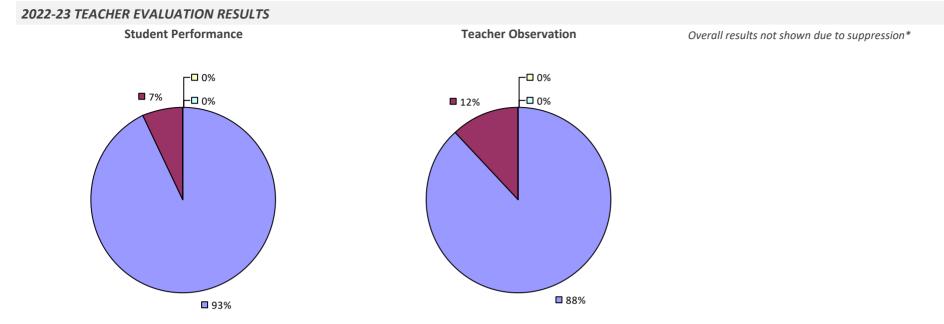

ion results not shown due to suppression\*

Overall results not shown due to suppression\*



# **NEWFANE CSD**

#### 2022-23 TEACHER EVALUATION RESULTS



# **NEWFIELD CSD**

### 2022-23 TEACHER EVALUATION RESULTS



## **NIAGARA FALLS CITY SD**

### 2022-23 TEACHER EVALUATION RESULTS



## NIAGARA-WHEATFIELD CSD

#### 2022-23 TEACHER EVALUATION RESULTS



## **NISKAYUNA CSD**

### 2022-23 TEACHER EVALUATION RESULTS



#### 2022-23 PRINCIPAL EVALUATION RESULTS

Student performance results not shown due to suppression\*



**Principal School Visits** 

Overall results not shown due to suppression\*

## NORTH BABYLON UFSD



**4**3%

**5**7%

**4**3%

**5**7%

## NORTH BELLMORE UFSD

### 2022-23 TEACHER EVALUATION RESULTS



#### 2022-23 PRINCIPAL EVALUATION RESULTS



# NORTH COLLINS CSD



# NORTH COLONIE CSD



**0**87%

**8**7%

# NORTH GREENBUSH COMN SD (WILLIAMS)

2022-23 TEACHER EVALUATION RESULTS NOT SHOWN DUE TO SUPPRESSION\*

2022-23 PRINCIPAL EVALUATION RESULTS NOT SUBMITTED

## NORTH MERRICK UFSD

#### 2022-23 TEACHER EVALUATION RESULTS



## NORTH ROSE-WOLCOTT CSD

#### 2022-23 TEACHER EVALUATION RESULTS



## NORTH SALEM CSD

#### 2022-23 TEACHER EVALUATION RESULTS



## NORTH SHORE CSD

2022-23 TEACHER EVALUATION RESULTS NOT SHOWN DUE TO SUPPRESSION\*

## NORTH SYRACUSE CSD

#### 2022-23 TEACHER EVALUATION RESULTS



### 2022-23 PRINCIPAL EVALUATION RESULTS



### NORTH TONAWANDA CITY SD

#### 2022-23 TEACHER EVALUATION RESULTS



#### 2022-23 PRINCIPAL EVALUATION RESULTS



## NORTH WARREN CSD

#### 2022-23 TEACHER EVALUATION RESULTS



# NORTHEAST CSD

### 2