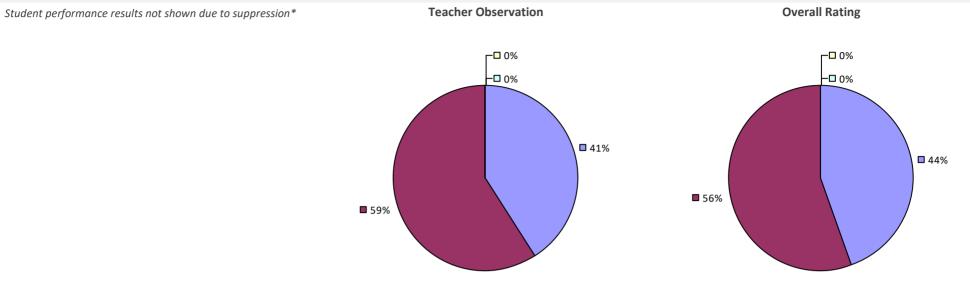

# **ALBANY CITY SD**

### 2022-23 PRINCIPAL EVALUATION RESULTS

Student performance results not shown due to suppression\*