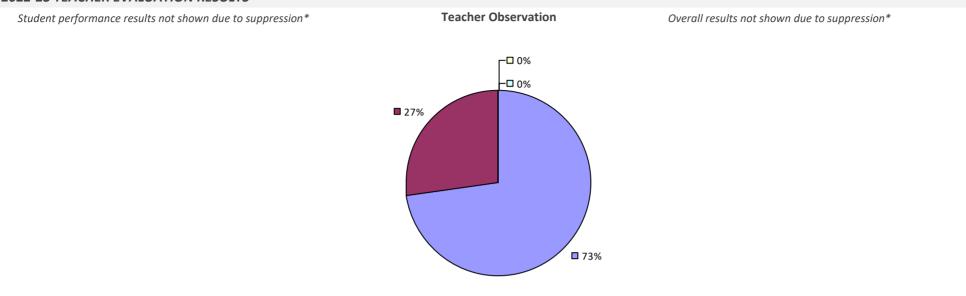

### 2022-23 TEACHER EVALUATION RESULTS

### 2022-23 PRINCIPAL EVALUATION RESULTS NOT SUBMITTED