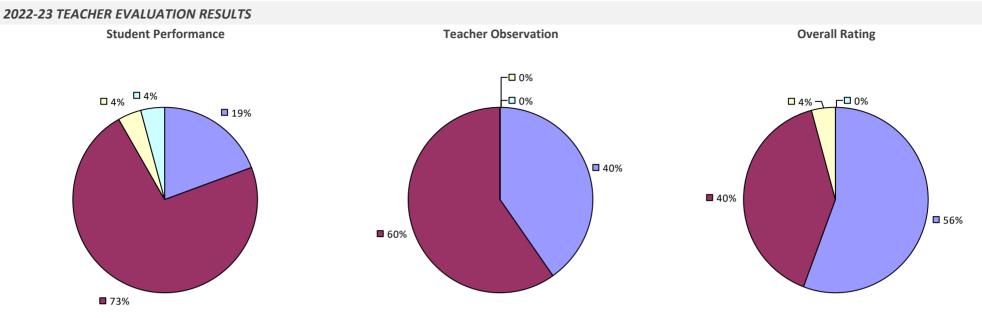

S



### LOCUST VALLEY CSD

2022-23 TEACHER EVALUATION RESULTS NOT SHOWN DUE TO SUPPRESSION\*

# LONG BEACH CITY SD

**8**0%





## LONG LAKE CSD

#### 2022-23 TEACHER EVALUATION RESULTS



## LONGWOOD CSD

#### 2022-23 TEACHER EVALUATION RESULTS



## LOWVILLE ACADEMY & CSD



## LYME CSD

#### 2022-23 TEACHER EVALUATION RESULTS



## LYNBROOK UFSD

#### 2022-23 TEACHER EVALUATION RESULTS



## LYNCOURT UFSD



## LYNDONVILLE CSD

#### 2022-23 TEACHER EVALUATION RESULTS



## LYONS CSD

#### 2022-23 TEACHER EVALUATION RESULTS



## **MADISON CSD**

# 2022-23 TEACHER EVALUATION RESULTS Student performance results not shown due to suppression\* Teacher Observation



#### 2022-23 PRINCIPAL EVALUATION RESULTS NOT SHOWN DUE TO SUPPRESSION\*

**Overall Rating** 

## **MADISON-ONEIDA BOCES**



## MADRID-WADDINGTON CSD



## MAHOPAC CSD



**80%** 

## MAINE-ENDWELL CSD

#### 2022-23 TEACHER EVALUATION RESULTS



## **MALONE CSD**



#### 2022-23 PRINCIPAL EVALUATION RESULTS NOT SUBMITTED

## **MALVERNE UFSD**

#### 2022-23 TEACHER EVALUATION RESULTS



## MAMARONECK UFSD

#### 2022-23 TEACHER EVALUATION RESULTS



#### 2022-23 PRINCIPAL EVALUATION RESULTS



## MANCHESTER-SHORTSVILLE CSD (RED JACK

#### 2022-23 TEACHER EVALUATION RESULTS



## **MANHASSET UFSD**

#### 2022-23 TEACHER EVALUATION RESULTS



## **MARATHON CSD**



## MARCELLUS CSD

#### 2022-23 TEACHER EVALUATION RESULTS



## MARGARETVILLE CSD



## **MARION CSD**

#### 2022-23 TEACHER EVALUATION RESULTS



## MARLBORO CSD

#### 2022-23 TEACHER EVALUATION RESULTS



## MASSAPEQUA UFSD

#### 2022-23 TEACHER EVALU