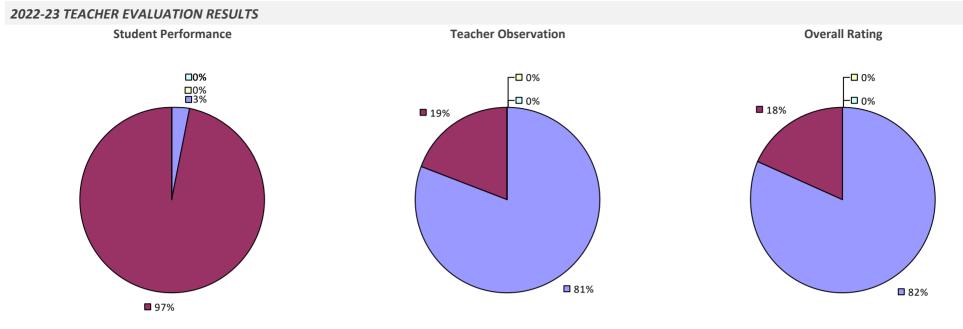

23 TEACHER EVALUATION RESULTS



## NY MILLS UFSD



## NYACK UFSD



### 2022-23 PRINCIPAL EVALUATION RESULTS



## NYC CHANCELLOR'S OFFICE



## **OAKFIELD-ALABAMA CSD**

#### 2022-23 TEACHER EVALUATION RESULTS



# **OCEANSIDE UFSD**

#### 2022-23 TEACHER EVALUATION RESULTS



## **ODESSA-MONTOUR CSD**

#### 2022-23 TEACHER EVALUATION RESULTS



## **OGDENSBURG CITY SD**

### 2022-23 TEACHER EVALUATION RESULTS



### 2022-23 PRINCIPAL EVALUATION RESULTS





\* Data is suppressed if 100% of teachers/principals received the same rating or if the total teachers/principals in an LEA is less than five.

# **OLEAN CITY SD**

### 2022-23 TEACHER EVALUATION RESULTS



# **ONEIDA CITY SD**

#### 2022-23 TEACHER EVALUATION RESULTS



# **ONEIDA-HERKIMER-MADISON BOCES**



# **ONEONTA CITY SD**



# **ONONDAGA CSD**

#### 2022-23 TEACHER EVALUATION RESULTS



### **ONONDAGA-CORTLAND-MADISON BOCES**

#### 2022-23 TEACHER EVALUATION RESULTS



# **ONTEORA CSD**



### 2022-23 PRINCIPAL EVALUATION RESULTS



### **OPPENHEIM-EPHRATAH-ST. JOHNSVILLE CS**

#### 2022-23 TEACHER EVALUATION RESULTS



### **ORANGE-ULSTER BOCES**

#### **2022-23 TEACHER EVALUATION RESULTS**



2022-23 PRINCIPAL EVALUATION RESULTS



### **ORCHARD PARK CSD**







# **ORISKANY CSD**

### 2022-23 TEACHER EVALUATION RESULTS



### **ORLEANS-NIAGARA BOCES**



2022-23 PRINCIPAL EVALUATION RESULTS



# **OSSINING UFSD**

### 2022-23 TEACHER EVALUATION RESULTS



### 2022-23 PRINCIPAL EVALUATION RESULTS



# **OSWEGO BOCES**



# **OSWEGO CITY SD**

### 2022-23 TEACHER EVALUATION RESULTS



### 2022-23 PRINCIPAL