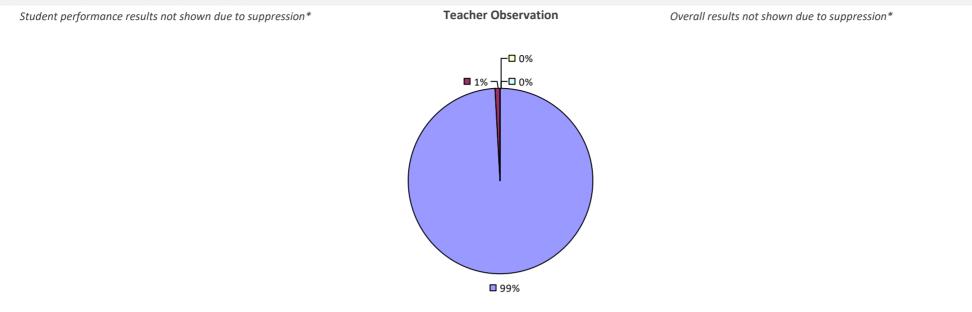

# **ALBANY CITY SD**

### 2022-23 PRINCIPAL EVALUATION RESULTS

Student performance results not shown due to suppression\*