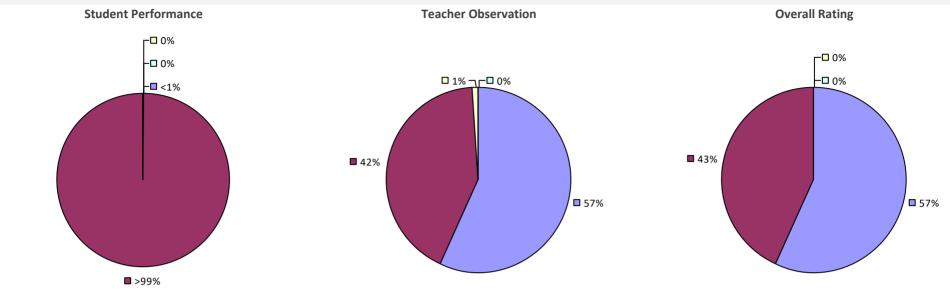

ON FALLS CSD**

## 2022-23 TEACHER EVALUATION RESULTS



## HUNTER-TANNERSVILLE CSD

#### 2022-23 TEACHER EVALUATION RESULTS



## **HUNTINGTON UFSD**

## 2022-23 TEACHER EVALUATION RESULTS



#### 2022-23 PRINCIPAL EVALUATION RESULTS



# **HYDE PARK CSD**





2022-23 PRINCIPAL EVALUATION RESULTS



## **INDIAN LAKE CSD**

2022-23 TEACHER EVALUATION RESULTS NOT SHOWN DUE TO SUPPRESSION\*

## **INDIAN RIVER CSD**



## 2022-23 PRINCIPAL EVALUATION RESULTS







**Overall Rating** 

# **IROQUOIS CSD**



## **IRVINGTON UFSD**

## 2022-23 TEACHER EVALUATION RESULTS



## **ISLAND PARK UFSD**



## **ISLAND TREES UFSD**

#### 2022-23 TEACHER EVALUATION RESULTS



## **ISLIP UFSD**

#### 2022-23 TEACHER EVALUATION RESULTS



# **ITHACA CITY SD**

#### **2022-23 TEACHER EVALUATION RESULTS**



#### 2022-23 PRINCIPAL EVALUATION RESULTS



## **JAMESTOWN CITY SD**

## 2022-23 TEACHER EVALUATION RESULTS



# **JAMESVILLE-DEWITT CSD**

#### 2022-23 TEACHER EVALUATION RESULTS







## JASPER-TROUPSBURG CSD

## 2022-23 TEACHER EVALUATION RESULTS



## JEFFER-LEWIS-HAMIL-HERK-ONEIDA BOCES

## 2022-23 TEACHER EVALUATION RESULTS



2022-23 PRINCIPAL EVALUATION RESULTS



## JERICHO UFSD



#### 2022-23 PRINCIPAL EVALUATION RESULTS



\* Data is suppressed if 100% of teachers/principals received the same rating or if the total teachers/principals in an LEA is less than five.

## JOHNSBURG CSD

2022-23 TEACHER EVALUATION RESULTS NOT SHOWN DUE TO SUPPRESSION\*

# JOHNSON CITY CSD

## 2022-23 TEACHER EVALUATION RESULTS



## JOHNSTOWN CITY SD

## 2022-23 TEACHER EVALUATION RESULTS



## 2