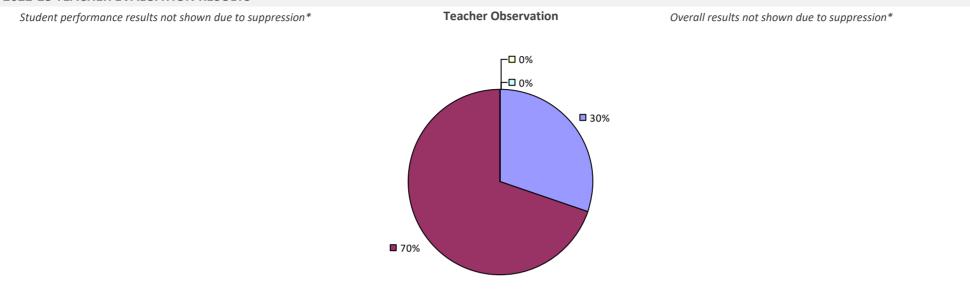

# **BATH CSD**

# 2022-23 TEACHER EVALUATION RESULTS Student performance results not shown due to suppression\* Cecher Observation Overall results not shown due to suppression\*