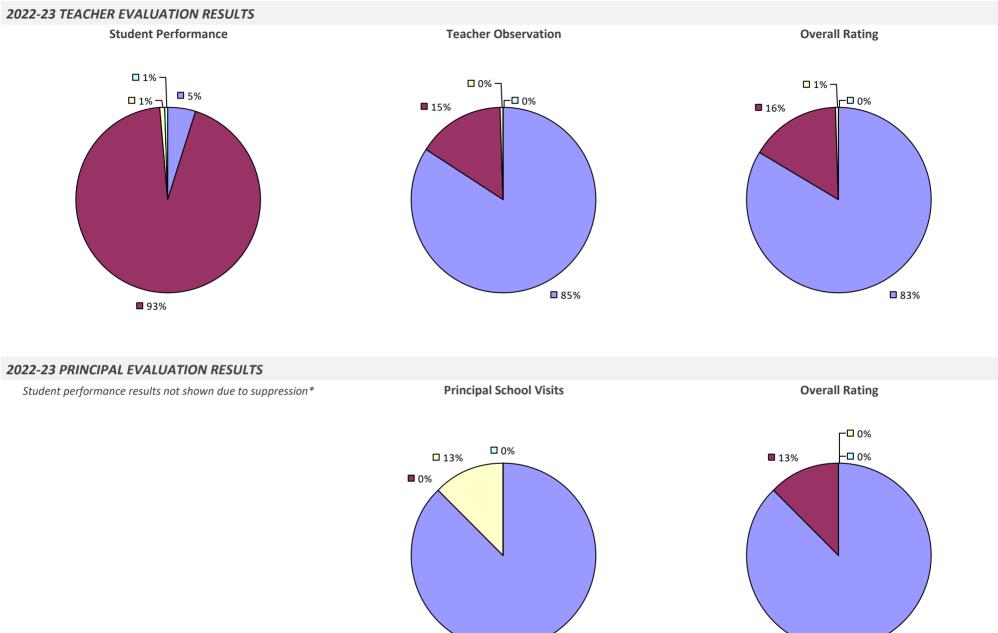

# **ALDEN CSD**

# **ALEXANDER CSD**

### 2022-23 TEACHER EVALUATION RESULTS

### 2022-23 PRINCIPAL EVALUATION RESULTS NOT SUBMITTED