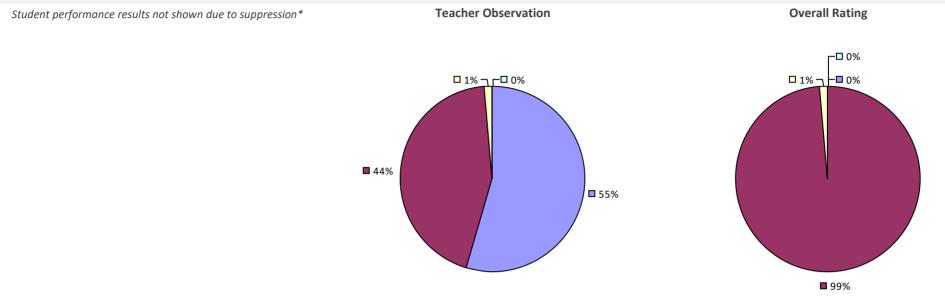

### 2022-23 PRINCIPAL EVALUATION RESULTS

Student performance results not shown due to suppression\*