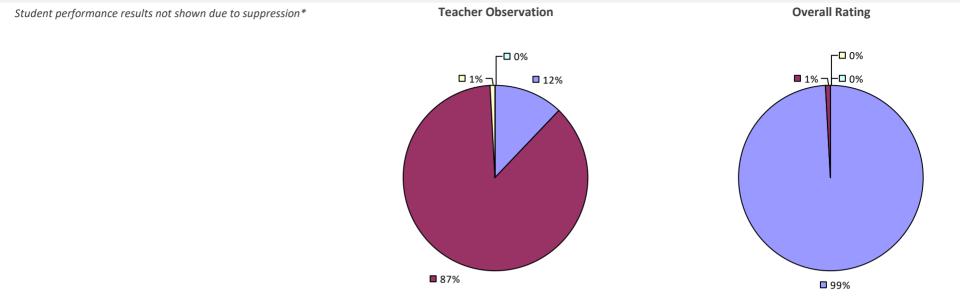

ormance results not shown due to suppression\* Teacher Observation



#### 2022-23 PRINCIPAL EVALUATION RESULTS NOT SHOWN DUE TO SUPPRESSION\*

**Overall Rating** 

## **MADISON-ONEIDA BOCES**



## MADRID-WADDINGTON CSD



## MAHOPAC CSD



**80%** 

## MAINE-ENDWELL CSD

#### 2022-23 TEACHER EVALUATION RESULTS



## **MALONE CSD**



#### 2022-23 PRINCIPAL EVALUATION RESULTS NOT SUBMITTED

## **MALVERNE UFSD**

#### 2022-23 TEACHER EVALUATION RESULTS



## MAMARONECK UFSD

#### 2022-23 TEACHER EVALUATION RESULTS



#### 2022-23 PRINCIPAL EVALUATION RESULTS



## MANCHESTER-SHORTSVILLE CSD (RED JACK

#### 2022-23 TEACHER EVALUATION RESULTS



## **MANHASSET UFSD**

#### 2022-23 TEACHER EVALUATION RESULTS



## **MARATHON CSD**



## MARCELLUS CSD

#### 2022-23 TEACHER EVALUATION RESULTS



## MARGARETVILLE CSD



## **MARION CSD**

#### 2022-23 TEACHER EVALUATION RESULTS



## MARLBORO CSD

#### 2022-23 TEACHER EVALUATION RESULTS



## MASSAPEQUA UFSD

#### 2022-23 TEACHER EVALUATION RESULTS



#### 2022-23 PRINCIPAL EVALUATION RESULTS





Overall results not shown due to suppression\*



## **MASSENA CSD**





\* Data is suppressed if 100% of teachers/principals received the same rating or if the total teachers/principals in an LEA is less than five.

## MATTITUCK-CUTCHOGUE UFSD



## **MAYFIELD CSD**

## 

## **MCGRAW CSD**

#### 2022-23 TEACHER EVALUATION RESULTS



## **MECHANICVILLE CITY SD**

#### 2022-23 TEACHER EVALUATION RESULTS



## **MEDINA CSD**

#### 2022-23 TEACHER EVALUATION RESULTS



## **MENANDS UFSD**

#### 2022-23 TEACHER EVALUATION RESULTS



## **M