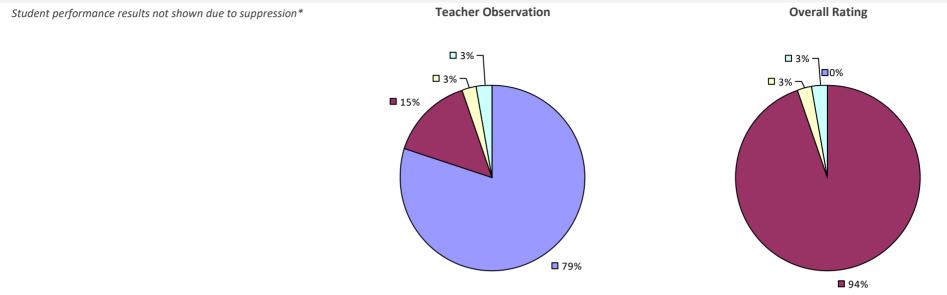

### 2022-23 PRINCIPAL EVALUATION RESULTS

Student performance results not shown due to suppression\*