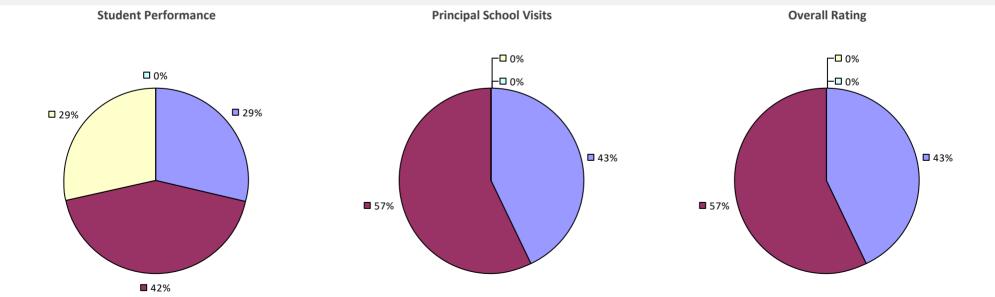

### 2022-23 PRINCIPAL EVALUATION RESULTS

Student performance results not shown due to suppression\*