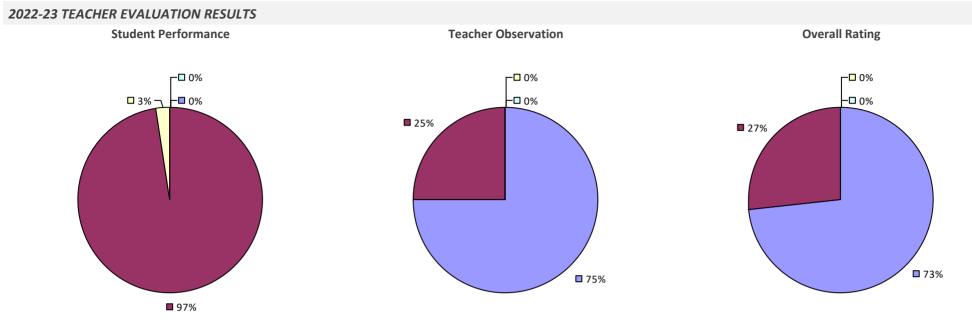

cher Observation Overall Rating

# **HERMON-DEKALB CSD**

### 2022-23 TEACHER EVALUATION RESULTS



# **HERRICKS UFSD**

### 2022-23 TEACHER EVALUATION RESULTS



# **HEUVELTON CSD**



# **HEWLETT-WOODMERE UFSD**



## **HICKSVILLE UFSD**

## 2022-23 TEACHER EVALUATION RESULTS



**0**87%

**8**7%

# **HIGHLAND CSD**

## 2022-23 TEACHER EVALUATION RESULTS



## HIGHLAND FALLS CSD



## 2022-23 PRINCIPAL EVALUATION RESULTS NOT SUBMITTED

## **HILTON CSD**

#### 2022-23 TEACHER EVALUATION RESULTS



#### 2022-23 PRINCIPAL EVALUATION RESULTS



## **HINSDALE CSD**



#### 2022-23 PRINCIPAL EVALUATION RESULTS NOT SUBMITTED

## HOLLAND CSD

# 2022-23 TEACHER EVALUATION RESULTS Student performance results not shown due to suppression\* Teacher Observation Overall Rating

## HOLLAND PATENT CSD



# **HOLLEY CSD**

#### 2022-23 TEACHER EVALUATION RESULTS



# HOMER CSD

#### 2022-23 TEACHER EVALUATION RESULTS



# **HONEOYE CSD**

## 2022-23 TEACHER EVALUATION RESULTS



## HONEOYE FALLS-LIMA CSD

#### 2022-23 TEACHER EVALUATION RESULTS



## **HOOSIC VALLEY CSD**

## 2022-23 TEACHER EVALUATION RESULTS



## **HOOSICK FALLS CSD**

## 2022-23 TEACHER EVALUATION RESULTS



# **HORNELL CITY SD**

## 2022-23 TEACHER EVALUATION RESULTS



# HORSEHEADS CSD



# **HUDSON CITY SD**



## **HUDSON FALLS CSD**

## 2022-23 TEACHER EVALUATION RESULTS



## HUNTER-TANNERSVILLE CSD

#### 2022-23 TEACHER EVALUATION RESULTS



## **HUNTINGTON UFSD**

## 2022-23 TEACHER EVALUATION RESULTS



#### 2022-23 PRINCIPAL EVALUATION RESULTS



# **HYDE PARK CSD**





2022-23 PRINCIPAL EVALUATION RESULTS