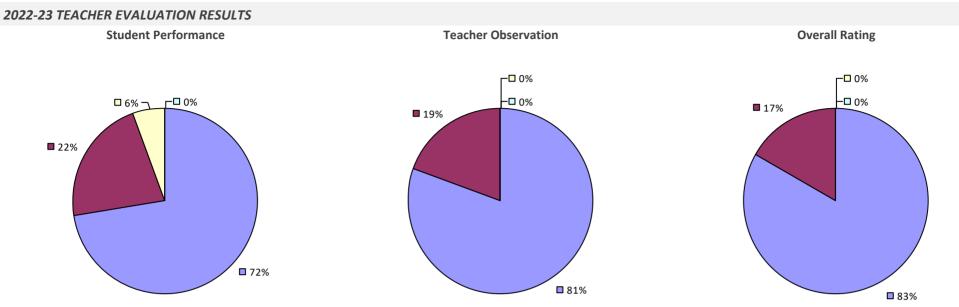

O SUPPRESSION\*

# WHITE PLAINS CITY SD



#### 2022-23 PRINCIPAL EVALUATION RESULTS

Student Performance

Principal school visit results not shown due to suppression\* Overall results not shown due to suppression\*



# WHITEHALL CSD

#### 2022-23 TEACHER EVALUATION RESULTS



# WHITESBORO CSD

### 2022-23 TEACHER EVALUATION RESULTS



# WHITESVILLE CSD



# WHITNEY POINT CSD



### WILLIAM FLOYD UFSD



#### 2022-23 PRINCIPAL EVALUATION RESULTS



Principal school visit results not shown due to suppression\* Overall results not shown due to suppression\*



### WILLIAMSON CSD



### WILLIAMSVILLE CSD

### 2022-23 TEACHER EVALUATION RESULTS



# WILLSBORO CSD

### 2022-23 TEACHER EVALUATION RESULTS



# WILSON CSD

### 2022-23 TEACHER EVALUATION RESULTS



### WINDHAM-ASHLAND-JEWETT CSD



# WINDSOR CSD

# 

### WORCESTER CSD

#### 2022-23 TEACHER EVALUATION RESULTS



### WYANDANCH UFSD



#### 2022-23 PRINCIPAL EVALUATION RESULTS NOT SUBMITTED

### WYNANTSKILL UFSD

### 2022-23 TEACHER EVALUATION RESULTS



# WYOMING CSD

### 2022-23 TEACHER EVALUATION RESULTS



### **YONKERS CITY SD**



### **YORK CSD**

#### 2022-23 TEACHER EVALUATION RESULTS



### **YORKSHIRE-PIONEER CSD**

#### 2022-23 TEACHER EVALUATION RESULTS



# **YORKTOWN CSD**

#### 2022-23 TEACHER EVALUATION RESULTS