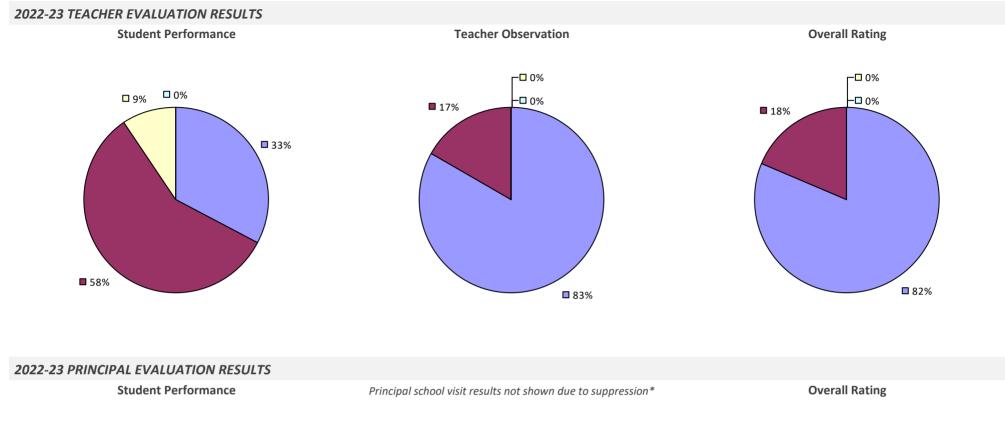

### **VALLEY STREAM 30 UFSD**

#### 2022-23 TEACHER EVALUATION RESULTS



# VALLEY STREAM CENTRAL HS DISTRICT



# VAN HORNESVILLE-OWEN D YOUNG CSD

2022-23 TEACHER EVALUATION RESULTS NOT SHOWN DUE TO SUPPRESSION\*

2022-23 PRINCIPAL EVALUATION RESULTS NOT SUBMITTED

# **VESTAL CSD**

#### 2022-23 TEACHER EVALUATION RESULTS





# **VICTOR CSD**

#### 2022-23 TEACHER EVALUATION RESULTS



# **VOORHEESVILLE CSD**



# WAINSCOTT COMN SD

2022-23 TEACHER EVALUATION RESULTS NOT SHOWN DUE TO SUPPRESSION\*

2022-23 PRINCIPAL EVALUATION RESULTS NOT SUBMITTED

### WALLKILL CSD

#### **2022-23 TEACHER EVALUATION RESULTS**



2022-23 PRINCIPAL EVALUATION RESULTS



# WALTON CSD

#### 2022-23 TEACHER EVALUATION RESULTS



# WANTAGH UFSD

#### 2022-23 TEACHER EVALUATION RESULTS





# WAPPINGERS CSD







### WARRENSBURG CSD

### 2022-23 TEACHER EVALUATION RESULTS



# WARSAW CSD

#### 2022-23 TEACHER EVALUATION RESULTS



### WARWICK VALLEY CSD



### WASHING-SARA-WAR-HAMLTN-ESSEX BOCES

#### 2022-23 TEACHER EVALUATION RESULTS



#### 2022-23 PRINCIPAL EVALUATION RESULTS



### WASHINGTONVILLE CSD

#### 2022-23 TEACHER EVALUATION RESULTS



### WATERFORD-HALFMOON UFSD

2022-23 TEACHER EVALUATION RESULTS NOT SHOWN DUE TO SUPPRESSION\*

# WATERLOO CSD



### WATERTOWN CITY SD



# WATERVILLE CSD

#### 2022-23 TEACHER EVALUATION RESULTS



# WATERVLIET CITY SD

#### 2022-23 TEACHER EVALUATION RESULTS



## WATKINS GLEN CSD



# WAVERLY CSD



#### 2022-23 PRINCIPAL EVALUATION RESULTS





**Principal School Visits** 



**Overall Rating** 

### WAYLAND-COHOCTON CSD

#### 2022-23 TEACHER