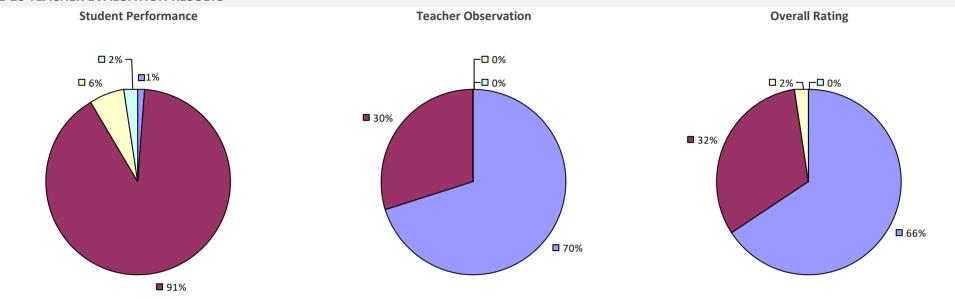

# **GUILDERLAND CSD**

# 2022-23 TEACHER EVALUATION RESULTS **Student Performance Teacher Observation Overall Rating** ┌□ 0% ┌□ 0% □ 0% ■ 1% ¬ - □ 0% -0% ■ 1% ¬ - □ 0% **5**0% **5**0% **9**9% **9**9%

### 2022-23 PRINCIPAL EVALUATION RESULTS