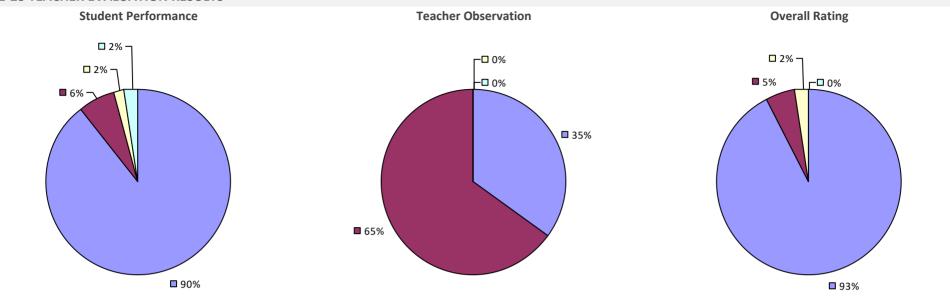

ACHER EVALUATION RESULTS NOT SHOWN DUE TO SUPPRESSION\*

## **INDIAN RIVER CSD**



## 2022-23 PRINCIPAL EVALUATION RESULTS







**Overall Rating** 

# **IROQUOIS CSD**



## **IRVINGTON UFSD**

## 2022-23 TEACHER EVALUATION RESULTS



## **ISLAND PARK UFSD**



## **ISLAND TREES UFSD**

#### 2022-23 TEACHER EVALUATION RESULTS



## **ISLIP UFSD**

#### 2022-23 TEACHER EVALUATION RESULTS



# **ITHACA CITY SD**

#### **2022-23 TEACHER EVALUATION RESULTS**



#### 2022-23 PRINCIPAL EVALUATION RESULTS



## **JAMESTOWN CITY SD**

## 2022-23 TEACHER EVALUATION RESULTS



# **JAMESVILLE-DEWITT CSD**

#### 2022-23 TEACHER EVALUATION RESULTS







## JASPER-TROUPSBURG CSD

## 2022-23 TEACHER EVALUATION RESULTS



## JEFFER-LEWIS-HAMIL-HERK-ONEIDA BOCES

## 2022-23 TEACHER EVALUATION RESULTS



2022-23 PRINCIPAL EVALUATION RESULTS



## JERICHO UFSD



#### 2022-23 PRINCIPAL EVALUATION RESULTS



\* Data is suppressed if 100% of teachers/principals received the same rating or if the total teachers/principals in an LEA is less than five.

## JOHNSBURG CSD

2022-23 TEACHER EVALUATION RESULTS NOT SHOWN DUE TO SUPPRESSION\*

# JOHNSON CITY CSD

## 2022-23 TEACHER EVALUATION RESULTS



## JOHNSTOWN CITY SD

## 2022-23 TEACHER EVALUATION RESULTS



## 2022-23 PRINCIPAL EVALUATION RESULTS



### JORDAN-ELBRIDGE CSD

#### 2022-23 TEACHER EVALUATION RESULTS



### **KATONAH-LEWISBORO UFSD**



2022-23 PRINCIPAL EVALUATION RESULTS



### **KEENE CSD**

#### **2022-23 TEACHER EVALUATION RESULTS**



#### 2022-23 PRINCIPAL EVALUATION RESULTS NOT SUBMITTED

# **KENDALL CSD**



### **KENMOR