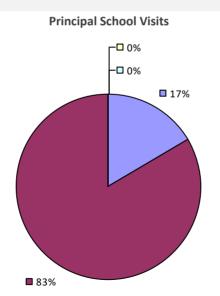

# **ALBANY CITY SD**

### 2022-23 PRINCIPAL EVALUATION RESULTS

Student performance results not shown due to suppression\*