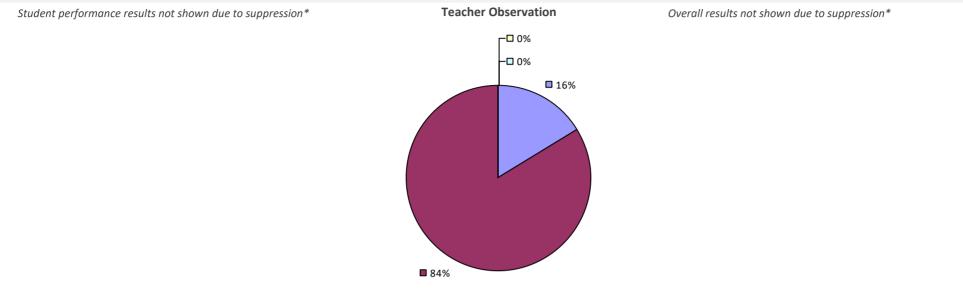

### 2022-23 TEACHER EVALUATION RESULTS

### 2022-23 PRINCIPAL EVALUATION RESULTS NOT SUBMITTED