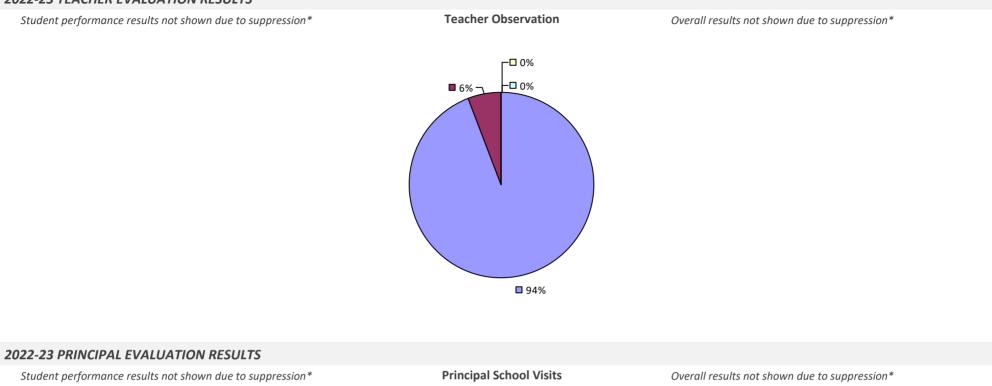

### 2022-23 TEACHER EVALUATION RESULTS

### 2022-23 PRINCIPAL EVALUATION RESULTS

Student performance results not shown due to suppression\*