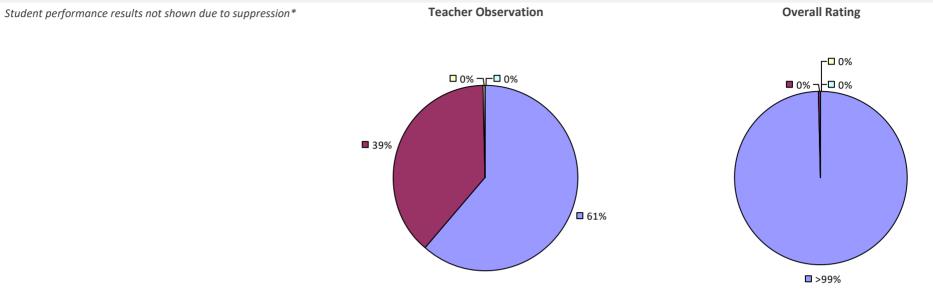

# 2022-23 TEACHER EVALUATION RESULTS Student performance results not shown due to suppression\* Central Control Control

**9**6%