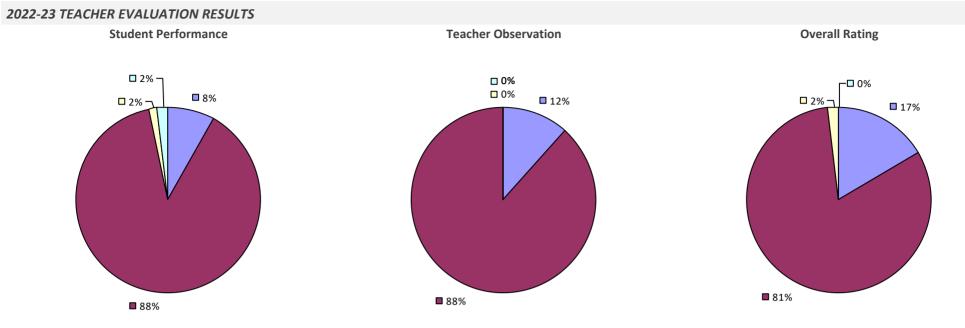

N RESULTS

**7**7%

Student Performance





86%

# **PINE PLAINS CSD**



### PINE VALLEY CSD (SOUTH DAYTON)



# **PITTSFORD CSD**

## 2022-23 TEACHER EVALUATION RESULTS



# **PLAINEDGE UFSD**

## 2022-23 TEACHER EVALUATION RESULTS



#### 2022-23 PRINCIPAL EVALUATION RESULTS



## PLAINVIEW-OLD BETHPAGE CSD

#### 2022-23 TEACHER EVALUATION RESULTS



#### 2022-23 PRINCIPAL EVALUATION RESULTS

Student performance results not shown due to suppression\*



Overall results not shown due to suppression\*



# **PLATTSBURGH CITY SD**

#### 2022-23 TEACHER EVALUATION RESULTS



# PLEASANTVILLE UFSD

#### 2022-23 TEACHER EVALUATION RESULTS



# **POCANTICO HILLS CSD**

#### 2022-23 TEACHER EVALUATION RESULTS



# **POLAND CSD**

#### 2022-23 TEACHER EVALUATION RESULTS



# **PORT BYRON CSD**



# **PORT CHESTER-RYE UFSD**

## 2022-23 TEACHER EVALUATION RESULTS



#### 2022-23 PRINCIPAL EVALUATION RESULTS



# PORT JEFFERSON UFSD

#### 2022-23 TEACHER EVALUATION RESULTS



# **PORT JERVIS CITY SD**

#### 2022-23 TEACHER EVALUATION RESULTS



# PORT WASHINGTON UFSD

#### 2022-23 TEACHER EVALUATION RESULTS



#### 2022-23 PRINCIPAL EVALUATION RESULTS





Overall results not shown due to suppression\*

# **PORTVILLE CSD**

2022-23 TEACHER EVALUATION RESULTS NOT SHOWN DUE TO SUPPRESSION\*

# **POTSDAM CSD**

#### 2022-23 TEACHER EVALUATION RESULTS



# **POUGHKEEPSIE CITY SD**



#### 2022-23 PRINCIPAL EVALUATION RESULTS

Student performance results not shown due to suppression\*



\* Data is suppressed if 100% of teachers/principals received the same rating or if the total teache