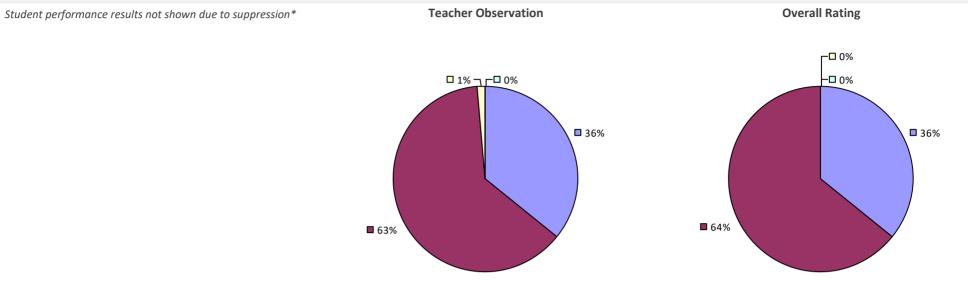

# **ALEXANDER CSD**

### 2022-23 TEACHER EVALUATION RESULTS

### 2022-23 PRINCIPAL EVALUATION RESULTS NOT SUBMITTED