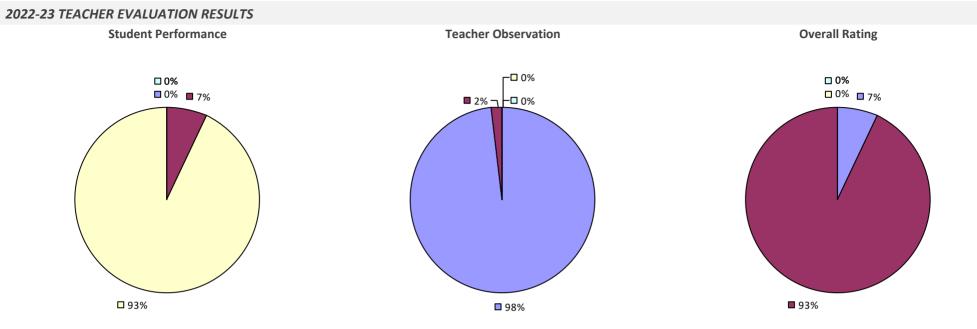

## **BOQUET VALLEY CSD**

#### 2022-23 TEACHER EVALUATION RESULTS



#### 2022-23 PRINCIPAL EVALUATION RESULTS NOT SUBMITTED

# **BRADFORD CSD**

#### 2022-23 TEACHER EVALUATION RESULTS



#### 2022-23 PRINCIPAL EVALUATION RESULTS NOT SUBMITTED

## **BRASHER FALLS CSD**

2022-23 TEACHER EVALUATION RESULTS NOT SHOWN DUE TO SUPPRESSION\*

## **BRENTWOOD UFSD**





# **BREWSTER CSD**

#### 2022-23 TEACHER EVALUATION RESULTS



## **BRIARCLIFF MANOR UFSD**



### **BRIDGEHAMPTON UFSD**

#### 2022-23 TEACHER EVALUATION RESULTS



# **BRIGHTON CSD**

#### 2022-23 TEACHER EVALUATION RESULTS



### **BROADALBIN-PERTH CSD**

#### 2022-23 TEACHER EVALUATION RESULTS



# **BROCKPORT CSD**

#### **2022-23 TEACHER EVALUATION RESULTS**



#### 2022-23 PRINCIPAL EVALUATION RESULTS



# **BROCTON CSD**



## **BRONXVILLE UFSD**

#### 2022-23 TEACHER EVALUATION RESULTS



## **BROOKFIELD CSD**



#### 2022-23 PRINCIPAL EVALUATION RESULTS NOT SUBMITTED

### **BROOKHAVEN-COMSEWOGUE UFSD**

#### 2022-23 TEACHER EVALUATION RESULTS



## **BROOME-DELAWARE-TIOGA BOCES**



#### 2022-23 PRINCIPAL EVALUATION RESULTS



## **BRUNSWICK CSD (BRITTONKILL)**

#### 2022-23 TEACHER EVALUATION RESULTS



## **BRUSHTON-MOIRA CSD**

#### 2022-23 TEACHER EVALUATION RESULTS



# **BUFFALO CITY SD**



#### 2022-23 PRINCIPAL EVALUATION RESULTS

Student performance results not shown due to suppression\*



## **BURNT HILLS-BALLSTON LAKE CSD**

## 2022-23 TEACHER EVALUATION RESULTS



# **BYRAM HILLS CSD**



# **BYRON-BERGEN CSD**

## 2022-23 TEACHER EVALUATION RESULTS



# **CAIRO-DURHAM CSD**

#### 2022-23 TE