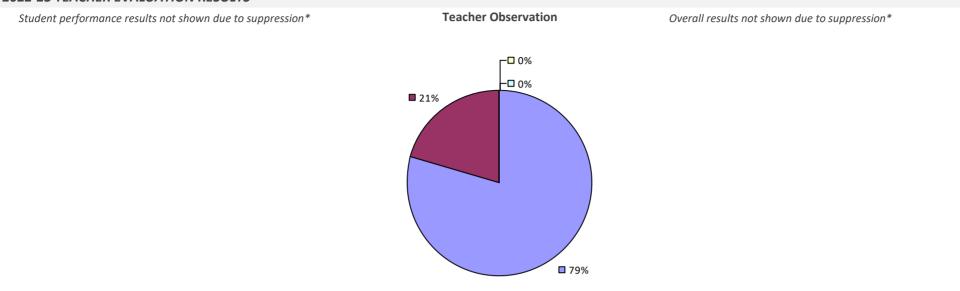

### 2022-23 PRINCIPAL EVALUATION RESULTS

Student performance results not shown due to suppression\*