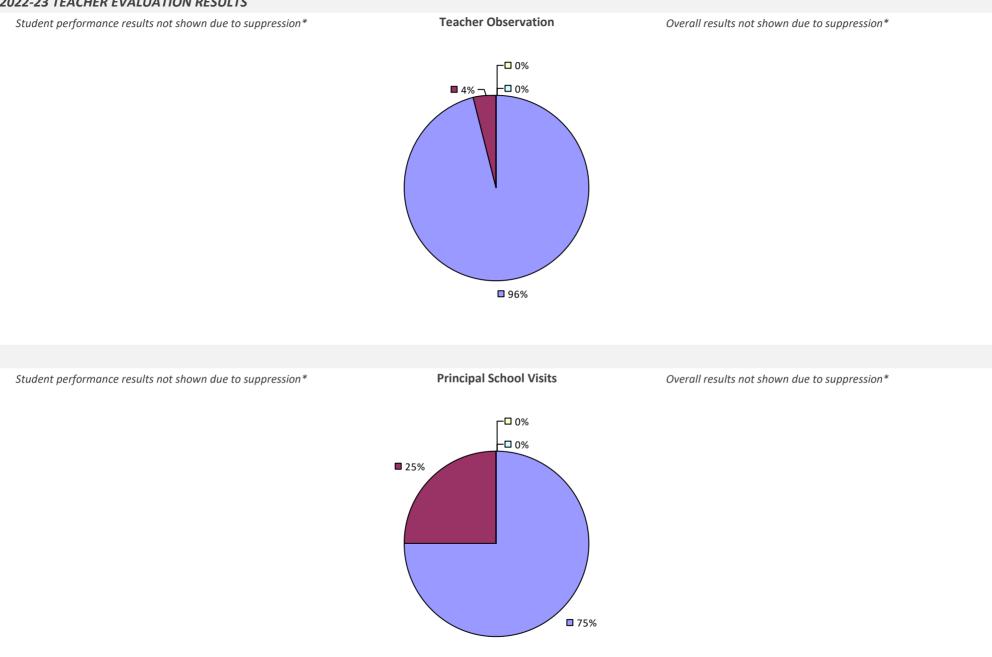

CSD



### WHEATLAND-CHILI CSD

#### 2022-23 TEACHER EVALUATION RESULTS



### WHEELERVILLE UFSD

2022-23 TEACHER EVALUATION RESULTS NOT SHOWN DUE TO SUPPRESSION\*

# WHITE PLAINS CITY SD



#### 2022-23 PRINCIPAL EVALUATION RESULTS

Student Performance

Principal school visit results not shown due to suppression\* Overall results not shown due to suppression\*



# WHITEHALL CSD

#### 2022-23 TEACHER EVALUATION RESULTS



# WHITESBORO CSD

### 2022-23 TEACHER EVALUATION RESULTS



# WHITESVILLE CSD



# WHITNEY POINT CSD



### WILLIAM FLOYD UFSD



#### 2022-23 PRINCIPAL EVALUATION RESULTS



Principal school visit results not shown due to suppression\* Overall results not shown due to suppression\*



### WILLIAMSON CSD



### WILLIAMSVILLE CSD

### 2022-23 TEACHER EVALUATION RESULTS



# WILLSBORO CSD

### 2022-23 TEACHER EVALUATION RESULTS



# WILSON CSD

### 2022-23 TEACHER EVALUATION RESULTS



### WINDHAM-ASHLAND-JEWETT CSD



# WINDSOR CSD

# 

### WORCESTER CSD

#### 2022-23 TEACHER EVALUATION RESULTS



### WYANDANCH UFSD



#### 2022-23 PRINCIPAL EVALUATION RESULTS NOT SUBMITTED

### WYNANTSKILL UFSD

### 2022-23 TEACHER EVALUATION RESULTS



# WYOMING CSD

### 2022-23 TEACHER EVALUATION RESULTS



### **YONKERS CITY SD**



### **YORK CSD**

#### 2022-23 TEACHER EVALUATION RESULTS



### **YORKSHIRE-PIONEER CSD**

#### 2022-23 TEACHER EVALUATION RESULTS



# **YORKTOWN CSD**

#### 2022-23 TEACHER EVALUATION RESULTS