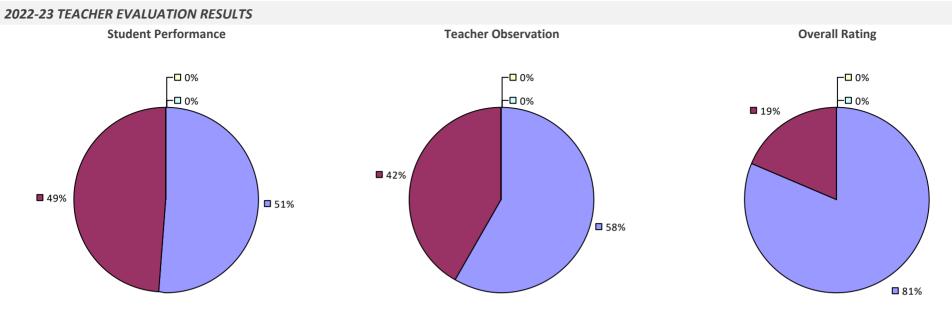

# **FAIRPORT CSD**

### 2022-23 TEACHER EVALUATION RESULTS



# **FALCONER CSD**

### 2022-23 TEACHER EVALUATION RESULTS



# **FALLSBURG CSD**

### 2022-23 TEACHER EVALUATION RESULTS



# FARMINGDALE UFSD



#### 2022-23 PRINCIPAL EVALUATION RESULTS







### **FAYETTEVILLE-MANLIUS CSD**



### 2022-23 PRINCIPAL EVALUATION RESULTS



Principal school visit results not shown due to suppression\* Overall results not shown due to suppression\*



# **FILLMORE CSD**

### 2022-23 TEACHER EVALUATION RESULTS



# **FIRE ISLAND UFSD**

### 2022-23 TEACHER EVALUATION RESULTS



### FISHERS ISLAND UFSD



### **FLORAL PARK-BELLEROSE UFSD**

#### 2022-23 TEACHER EVALUATION RESULTS



# **FLORIDA UFSD**

### 2022-23 TEACHER EVALUATION RESULTS



### FONDA-FULTONVILLE CSD



# **FORESTVILLE CSD**



### 2022-23 PRINCIPAL EVALUATION RESULTS NOT SHOWN DUE TO SUPPRESSION\*

#### HIGHLY EFFECTIVE EFFECTIVE DEVELOPING INEFFECTIVE

# FORT ANN CSD



# FORT EDWARD UFSD

# 2022-23 TEACHER EVALUATION RESULTS



# FORT PLAIN CSD



### FRANKFORT-SCHUYLER CSD



# **FRANKLIN CSD**

### 2022-23 TEACHER EVALUATION RESULTS



### FRANKLIN SQUARE UFSD

#### 2022-23 TEACHER EVALUATION RESULTS



### FRANKLIN-ESSEX-HAMILTON BOCES



### FRANKLINVILLE CSD

### 2022-23 TEACHER EVALUATION RESULTS



# **FREDONIA CSD**

### 2022-23 TEACHER EVALUATION RESULTS



# **FREEPORT UFSD**

### **2022-23 TEACHER EVALUATION RESULTS**





62%

**8**7%

### **FREWSBURG CSD**



# **FRIENDSHIP CSD**

# 

# **FRONTIER CSD**



# **FULTON CITY SD**

### 2022-23 TEACHER EVALUATION RESULTS



### **GALWAY CSD**

#### 2