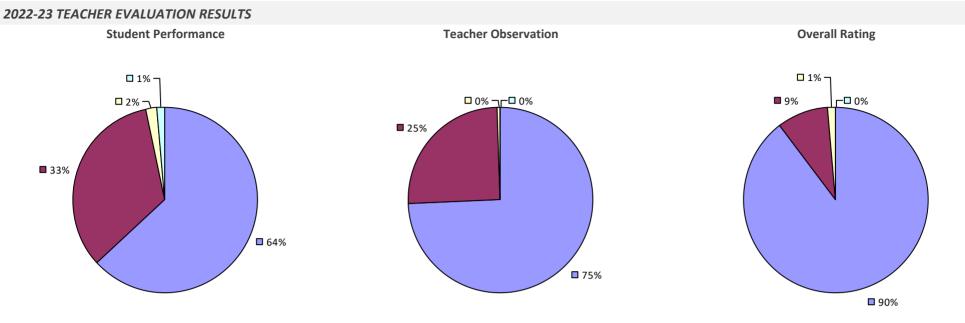

EACHER EVALUATION RESULTS



### WEST IRONDEQUOIT CSD

### 2022-23 TEACHER EVALUATION RESULTS



### WEST ISLIP UFSD

### 2022-23 TEACHER EVALUATION RESULTS



### 2022-23 PRINCIPAL EVALUATION RESULTS

Student performance results not shown due to suppression\*



Overall results not shown due to suppression\*

### WEST SENECA CSD

#### 2022-23 TEACHER EVALUATION RESULTS



# WEST VALLEY CSD



### WESTBURY UFSD

### 2022-23 TEACHER EVALUATION RESULTS **Student Performance Teacher Observation Overall Rating** ┌─□ 0% ┌□ 0% ┌□ 0% -0% -0% ┌┛2% **1**7% **1**9% **2**3% **7**5% **8**1% 83%

#### 2022-23 PRINCIPAL EVALUATION RESULTS



Principal school visit results not shown due to suppression\* Overall results not shown due to suppression\*



### WESTCHESTER BOCES



### WESTERN SUFFOLK BOCES



#### 2022-23 PRINCIPAL EVALUATION RESULTS

Student performance results not shown due to suppression\*



### **WESTFIELD CSD**



### WESTHAMPTON BEACH UFSD



# WESTHILL CSD

#### 2022-23 TEACHER EVALUATION RESULTS



### WESTMORELAND CSD



### WHEATLAND-CHILI CSD

#### 2022-23 TEACHER EVALUATION RESULTS



### WHEELERVILLE UFSD

2022-23 TEACHER EVALUATION RESULTS NOT SHOWN DUE TO SUPPRESSION\*

# WHITE PLAINS CITY SD



#### 2022-23 PRINCIPAL EVALUATION RESULTS

Student Performance

Principal school visit results not shown due to suppression\* Overall results not shown due to suppression\*



# WHITEHALL CSD

#### 2022-23 TEACHER EVALUATION RESULTS



# WHITESBORO CSD

### 2022-23 TEACHER EVALUATION RESULTS



# WHITESVILLE CSD



# WHITNEY POINT CSD



### WILLIAM FLOYD UFSD



####