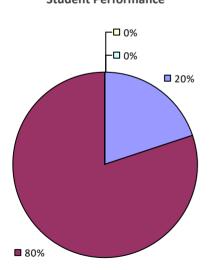

# **ALBANY CITY SD**

### 2022-23 PRINCIPAL EVALUATION RESULTS

Student performance results not shown due to suppression\*