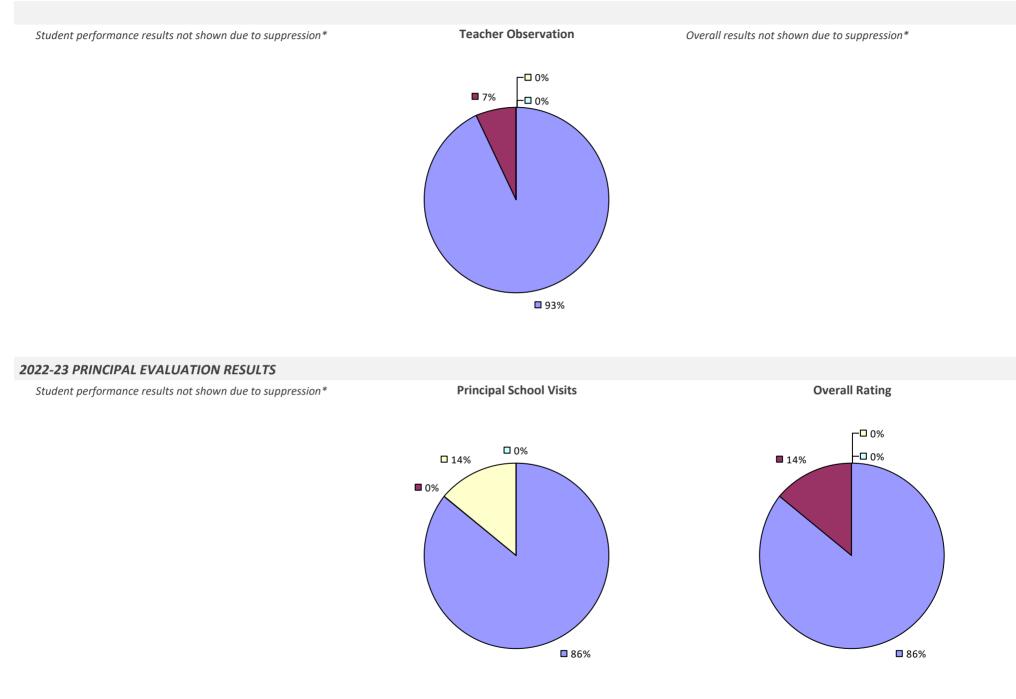

2-23 PRINCIPAL EVALUATION RESULTS NOT SUBMITTED

# **RED CREEK CSD**

#### 2022-23 TEACHER EVALUATION RESULTS



# **RED HOOK CSD**



# **REMSEN CSD**

# 

# **REMSENBURG-SPEONK UFSD**

#### 2022-23 TEACHER EVALUATION RESULTS



# **RENSSELAER CITY SD**

#### 2022-23 TEACHER EVALUATION RESULTS



# **RHINEBECK CSD**

#### 2022-23 TEACHER EVALUATION RESULTS



#### 2022-23 PRINCIPAL EVALUATION RESULTS NOT SUBMITTED

# **RICHFIELD SPRINGS CSD**

#### 2022-23 TEACHER EVALUATION RESULTS



# **RIPLEY CSD**

#### 2022-23 TEACHER EVALUATION RESULTS



# **RIVERHEAD CSD**





# **ROCHESTER CITY SD**

## 2022-23 TEACHER EVALUATION RESULTS



#### 2022-23 PRINCIPAL EVALUATION RESULTS



## **ROCKLAND BOCES**

#### 2022-23 TEACHER EVALUATION RESULTS



**4**9%

62%

### **ROCKVILLE CENTRE UFSD**



## **ROCKY POINT UFSD**

#### 2022-23 TEACHER EVALUATION RESULTS



# **ROME CITY SD**

#### 2022-23 TEACHER EVALUATION RESULTS



### **ROMULUS CSD**



### **RONDOUT VALLEY CSD**



## **ROOSEVELT UFSD**





**Principal School Visits** 



Student Performance





# **ROSCOE CSD**



## **ROSLYN UFSD**

#### 2022-23 TEACHER EVALUATION RESULTS



#### 2022-23 PRINCIPAL EVALUATION RESULTS NOT SUBMITTED

### **ROTTERDAM-MOHONASEN CSD**



### **ROXBURY CSD**

#### 2022-23 TEACHER EVALUATION RESULTS



### **ROYALTON-HARTLAND CSD**



## **RUSH-HENRIETTA CSD**





# **RYE CITY SD**



## **RYE NECK UFSD**

#### 2022-23 TEACHER EVALUATION RESULTS



## SACHEM CSD



#### 2022-23 PRINCIPAL EVALUATION RESULTS



## SACKETS HARBOR CSD

#### 2022-23 TEACHER EVALUATION RESULTS



## SAG HARBOR