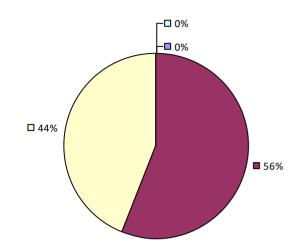

22-23 PRINCIPAL EVALUATION RESULTS



### **ORCHARD PARK CSD**







# **ORISKANY CSD**

### 2022-23 TEACHER EVALUATION RESULTS



### **ORLEANS-NIAGARA BOCES**



2022-23 PRINCIPAL EVALUATION RESULTS



# **OSSINING UFSD**

### 2022-23 TEACHER EVALUATION RESULTS



### 2022-23 PRINCIPAL EVALUATION RESULTS



# **OSWEGO BOCES**



# **OSWEGO CITY SD**

### 2022-23 TEACHER EVALUATION RESULTS



### 2022-23 PRINCIPAL EVALUATION RESULTS

Student performance results not shown due to suppression\*



### **OTEGO-UNADILLA CSD**



### **OTSEGO-DELAW-SCHOHARIE-GREENE BOCES**

#### 2022-23 TEACHER EVALUATION RESULTS



### **OTSELIC VALLEY CSD**

#### **2022-23 TEACHER EVALUATION RESULTS**

**Student Performance** 

Teacher observation results not shown due to suppression\*

**Overall Rating** 





#### 2022-23 PRINCIPAL EVALUATION RESULTS NOT SUBMITTED

\* Data is suppressed if 100% of teachers/principals received the same rating or if the total teachers/principals in an LEA is less than five.

2022-23 TEACHER EVALUATION RESULTS NOT SHOWN DUE TO SUPPRESSION\*

### **OXFORD ACADEMY & CSD**

#### 2022-23 TEACHER EVALUATION RESULTS



### **OYSTER BAY-EAST NORWICH CSD**

#### 2022-23 TEACHER EVALUATION RESULTS



### **OYSTERPONDS UFSD**



#### 2022-23 PRINCIPAL EVALUATION RESULTS NOT SUBMITTED

## PALMYRA-MACEDON CSD

#### 2022-23 TEACHER EVALUATION RESULTS



## PANAMA CSD

#### 2022-23 TEACHER EVALUATION RESULTS



### **PARISHVILLE-HOPKINTON CSD**

#### 2022-23 TEACHER EVALUATION RESULTS



### PATCHOGUE-MEDFORD UFSD

#### 2022-23 TEACHER EVALUATION RESULTS



### 2022-23 PRIN