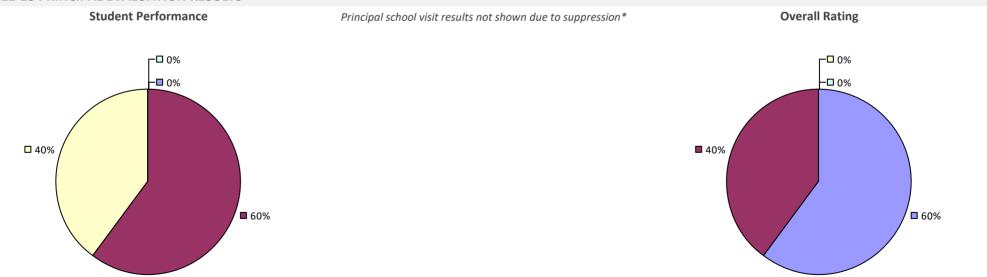

### 2022-23 PRINCIPAL EVALUATION RESULTS

Student performance results not shown due to suppression\*