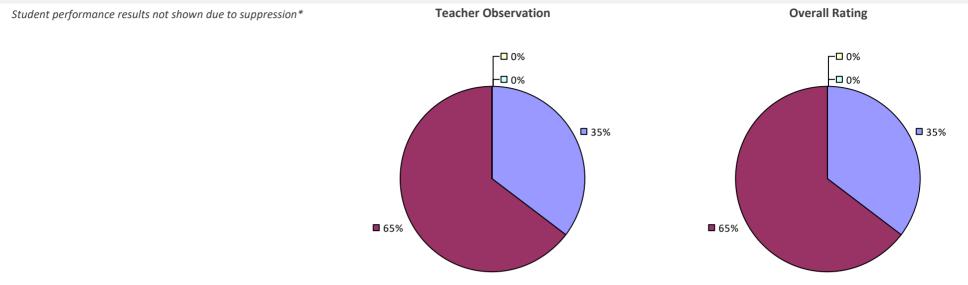

# **BATH CSD**

# 2022-23 TEACHER EVALUATION RESULTS Student performance results not shown due to suppression\* Cecher Observation Overall results not shown due to suppression\*