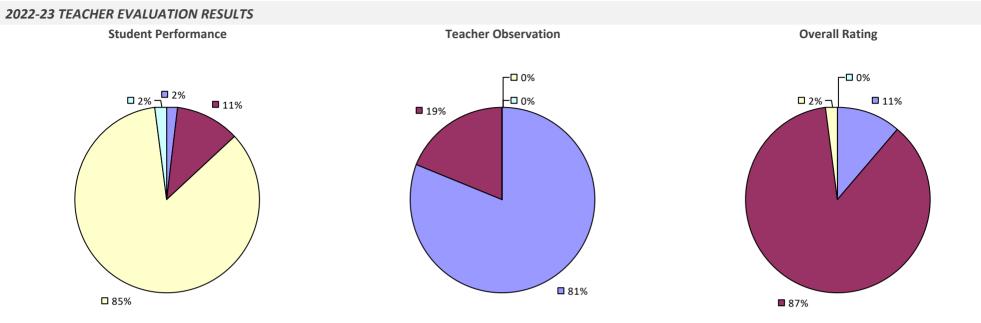

pressed if 100% of teachers/principals received the same rating or if the total teachers/principals in an LEA is less than five.

# **COXSACKIE-ATHENS CSD**

## 2022-23 TEACHER EVALUATION RESULTS

Student performance results not shown due to suppression\*



## 2022-23 PRINCIPAL EVALUATION RESULTS NOT SUBMITTED

## **CROTON-HARMON UFSD**



# **CROWN POINT CSD**



# **CUBA-RUSHFORD CSD**

## 2022-23 TEACHER EVALUATION RESULTS



# DALTON-NUNDA CSD (KESHEQUA)



# **DANSVILLE CSD**

#### 2022-23 TEACHER EVALUATION RESULTS



### **DEER PARK UFSD**

#### 2022-23 TEACHER EVALUATION RESULTS



### DELAWARE ACADEMY CSD AT DELHI

### 2022-23 TEACHER EVALUATION RESULTS



## DELAW-CHENANGO-MADISON-OTSEGO BOCES

#### 2022-23 TEACHER EVALUATION RESULTS



### **DEPEW UFSD**



## **DEPOSIT CSD**



# **DERUYTER CSD**

2022-23 TEACHER EVALUATION RESULTS NOT SHOWN DUE TO SUPPRESSION\*

### **DOBBS FERRY UFSD**

### 2022-23 TEACHER EVALUATION RESULTS



# **DOLGEVILLE CSD**



## **DOVER UFSD**

#### 2022-23 TEACHER EVALUATION RESULTS



## **DOWNSVILLE CSD**

### 2022-23 TEACHER EVALUATION RESULTS



## **DRYDEN CSD**

#### 2022-23 TEACHER EVALUATION RESULTS



## **DUANESBURG CSD**

### 2022-23 TEACHER EVALUATION RESULTS



## **DUNDEE CSD**



# **DUNKIRK CITY SD**



# **DUTCHESS BOCES**



# EAST AURORA UFSD



### EAST BLOOMFIELD CSD

### 2022-23 TEACHER EVALUATION RESULTS



## EAST GREENBUSH CSD

### 2022-23 TEACHER EVALUATION RESULTS



## EAST HAMPTON UFSD

### 2022-23 TEACHER EVALUATION RESULTS



# EAST IRONDEQUOIT CSD



### 2022-23 PRINCIPAL EVALUATION RESULTS

Student p