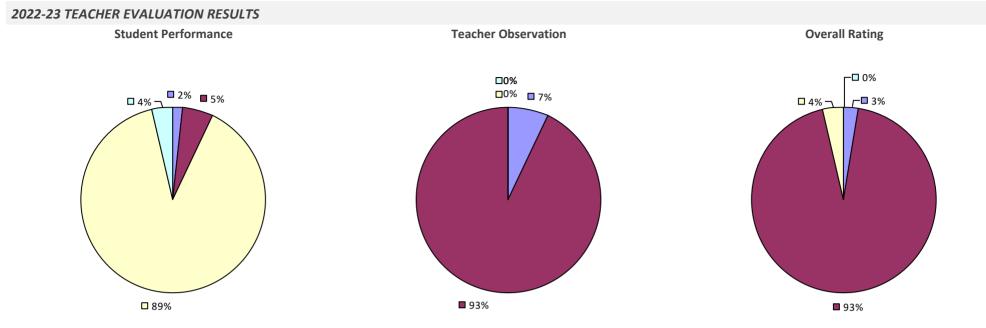

UFSD**

## 2022-23 TEACHER EVALUATION RESULTS



# **CENTRAL SQUARE CSD**

## 2022-23 TEACHER EVALUATION RESULTS



## **CENTRAL VALLEY CSD AT ILION-MOHAWK**

## 2022-23 TEACHER EVALUATION RESULTS



# **CHAPPAQUA CSD**

### 2022-23 TEACHER EVALUATION RESULTS



## 2022-23 PRINCIPAL EVALUATION RESULTS



# **CHARLOTTE VALLEY CSD**

#### 2022-23 TEACHER EVALUATION RESULTS



# **CHATEAUGAY CSD**

## 2022-23 TEACHER EVALUATION RESULTS



# **CHATHAM CSD**



# CHAUTAUQUA LAKE CSD

#### 2022-23 TEACHER EVALUATION RESULTS



# **CHAZY UFSD**

## 2022-23 TEACHER EVALUATION RESULTS



# CHEEKTOWAGA CSD



## CHEEKTOWAGA-MARYVALE UFSD



# CHEEKTOWAGA-SLOAN UFSD

## 2022-23 TEACHER EVALUATION RESULTS



# **CHENANGO FORKS CSD**

## 2022-23 TEACHER EVALUATION RESULTS



# **CHENANGO VALLEY CSD**



## **CHERRY VALLEY-SPRINGFIELD CSD**

## 2022-23 TEACHER EVALUATION RESULTS



# **CHESTER UFSD**

## 2022-23 TEACHER EVALUATION RESULTS



## 2022-23 PRINCIPAL EVALUATION RESULTS NOT SUBMITTED

# **CHITTENANGO CSD**

## 2022-23 TEACHER EVALUATION RESULTS



# **CHURCHVILLE-CHILI CSD**



# **CINCINNATUS CSD**

## 2022-23 TEACHER EVALUATION RESULTS



# **CLARENCE CSD**

## 2022-23 TEACHER EVALUATION RESULTS



# **CLARKSTOWN CSD**

## 2022-23 TEACHER EVALUATION RESULTS



## 2022-23 PRINCIPAL EVALUATION RESULTS

Student performance results not shown due to suppression\*



# **CLEVELAND HILL UFSD**

## 2022-23 TEACHER EVALUATION RESULTS



# **CLIFTON-FINE CSD**

# 2022-23 TEACHER EVALUATION RESULTS Student performance results not shown due to suppression\* Central Control Control

**9*