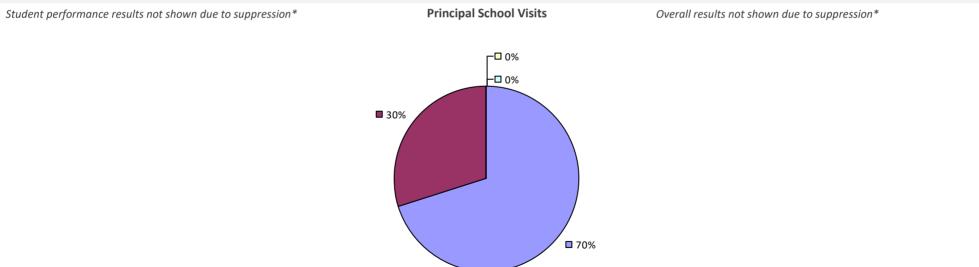

### **FAYETTEVILLE-MANLIUS CSD**

### 2022-23 PRINCIPAL EVALUATION RESULTS

Principal school visit results not shown due to suppression\* Overall results not shown due to suppression\*