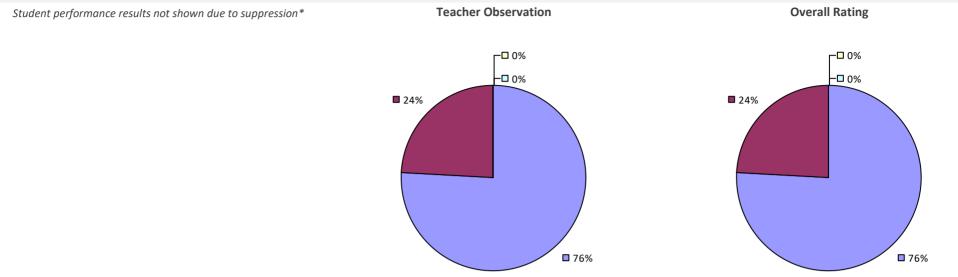

TS**



#### 2022-23 PRINCIPAL EVALUATION RESULTS



## **JAMESTOWN CITY SD**

## 2022-23 TEACHER EVALUATION RESULTS



# **JAMESVILLE-DEWITT CSD**

#### 2022-23 TEACHER EVALUATION RESULTS







## JASPER-TROUPSBURG CSD

## 2022-23 TEACHER EVALUATION RESULTS



## JEFFER-LEWIS-HAMIL-HERK-ONEIDA BOCES

## 2022-23 TEACHER EVALUATION RESULTS



2022-23 PRINCIPAL EVALUATION RESULTS



## JERICHO UFSD



#### 2022-23 PRINCIPAL EVALUATION RESULTS



\* Data is suppressed if 100% of teachers/principals received the same rating or if the total teachers/principals in an LEA is less than five.

## JOHNSBURG CSD

2022-23 TEACHER EVALUATION RESULTS NOT SHOWN DUE TO SUPPRESSION\*

# JOHNSON CITY CSD

## 2022-23 TEACHER EVALUATION RESULTS



## JOHNSTOWN CITY SD

## 2022-23 TEACHER EVALUATION RESULTS



## 2022-23 PRINCIPAL EVALUATION RESULTS



### JORDAN-ELBRIDGE CSD

#### 2022-23 TEACHER EVALUATION RESULTS



### **KATONAH-LEWISBORO UFSD**



2022-23 PRINCIPAL EVALUATION RESULTS



### **KEENE CSD**

#### **2022-23 TEACHER EVALUATION RESULTS**



#### 2022-23 PRINCIPAL EVALUATION RESULTS NOT SUBMITTED

# **KENDALL CSD**



### **KENMORE-TONAWANDA UFSD**



### 2022-23 PRINCIPAL EVALUATION RESULTS



# **KINDERHOOK CSD**

### 2022-23 TEACHER EVALUATION RESULTS



# **KINGS PARK CSD**



## **KINGSTON CITY SD**



### 2022-23 PRINCIPAL EVALUATION RESULTS





### **KIRYAS JOEL VILLAGE UFSD**



# LA FARGEVILLE CSD

### 2022-23 TEACHER EVALUATION RESULTS



### LACKAWANNA CITY SD



# LAFAYETTE CSD

### 2022-23 TEACHER EVALUATION RESULTS



# LAKE GEORGE CSD

### 2022-23 TEACHER EVALUAT