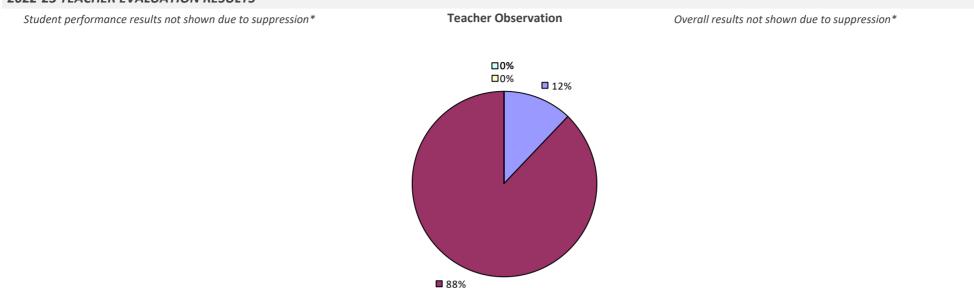

# **BATH CSD**

# 2022-23 TEACHER EVALUATION RESULTS Student performance results not shown due to suppression\* Cecher Observation Overall results not shown due to suppression\*