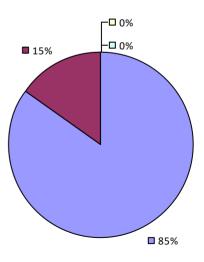

# **ALBANY CITY SD**

### 2022-23 PRINCIPAL EVALUATION RESULTS

Student performance results not shown due to suppression\*