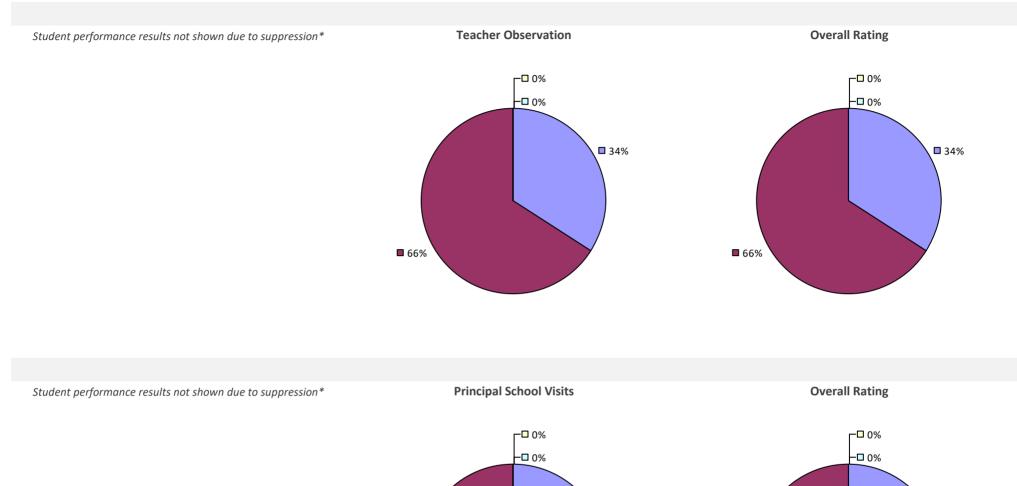

# EAST IRONDEQUOIT CSD

### 2022-23 PRINCIPAL EVALUATION RESULTS

Student performance results not shown due to suppression\*