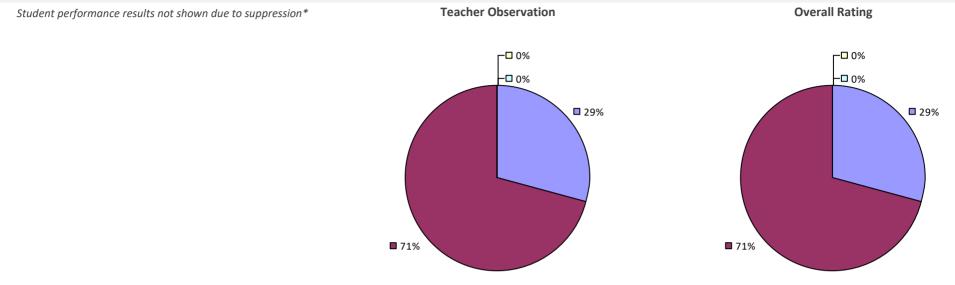

### 2022-23 PRINCIPAL EVALUATION RESULTS

Student performance results not shown due to suppression\*