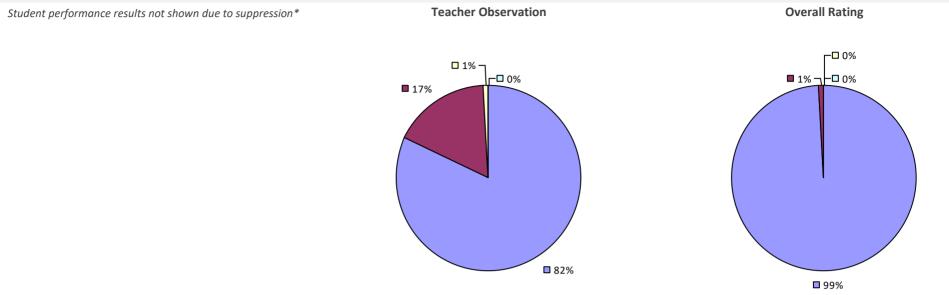

### 2022-23 TEACHER EVALUATION RESULTS

### 2022-23 PRINCIPAL EVALUATION RESULTS NOT SUBMITTED