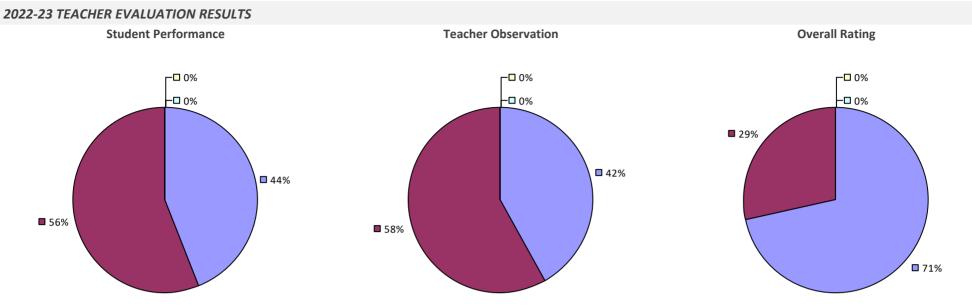

LTS



## **MENANDS UFSD**

#### 2022-23 TEACHER EVALUATION RESULTS



## **MERRICK UFSD**



## **MEXICO CSD**



## MIDDLE COUNTRY CSD

#### 2022-23 TEACHER EVALUATION RESULTS



## MIDDLEBURGH CSD



## **MIDDLETOWN CITY SD**





Student Performance

□ 0%







# **MILFORD CSD**

### 2022-23 TEACHER EVALUATION RESULTS



# MILLBROOK CSD

### 2022-23 TEACHER EVALUATION RESULTS



# **MILLER PLACE UFSD**

### 2022-23 TEACHER EVALUATION RESULTS



# **MINEOLA UFSD**

### 2022-23 TEACHER EVALUATION RESULTS



# **MINERVA CSD**

### 2022-23 TEACHER EVALUATION RESULTS



### 2022-23 PRINCIPAL EVALUATION RESULTS NOT SUBMITTED

# MINISINK VALLEY CSD

### 2022-23 TEACHER EVALUATION RESULTS





# **MONROE 1 BOCES**

### **2022-23 TEACHER EVALUATION RESULTS**





# **MONROE 2-ORLEANS BOCES**





# MONROE-WOODBURY CSD

### 2022-23 TEACHER EVALUATION RESULTS



# **MONTAUK UFSD**

2022-23 TEACHER EVALUATION RESULTS NOT SHOWN DUE TO SUPPRESSION\*

2022-23 PRINCIPAL EVALUATION RESULTS NOT SUBMITTED

# **MONTICELLO CSD**



### 2022-23 PRINCIPAL EVALUATION RESULTS



Principal school visit results not shown due to suppression\* Overall results not shown due to suppression\*



# **MORAVIA CSD**

### 2022-23 TEACHER EVALUATION RESULTS



# **MORIAH CSD**



# **MORRIS CSD**

### 2022-23 TEACHER EVALUATION RESULTS



### 2022-23 PRINCIPAL EVALUATION RESULTS NOT SUBMITTED

# **MORRISTOWN CSD**

### 2022-23 TEACHER EVALUATION RESULTS



# **MORRISVILLE-EATON CSD**

### 2022-23 TEACHER EVALUATION RESULTS



# **MOUNT MARKHAM CSD**



# **MT MORRIS CSD**

# 2022-23 TEACHER EVALUATION RES