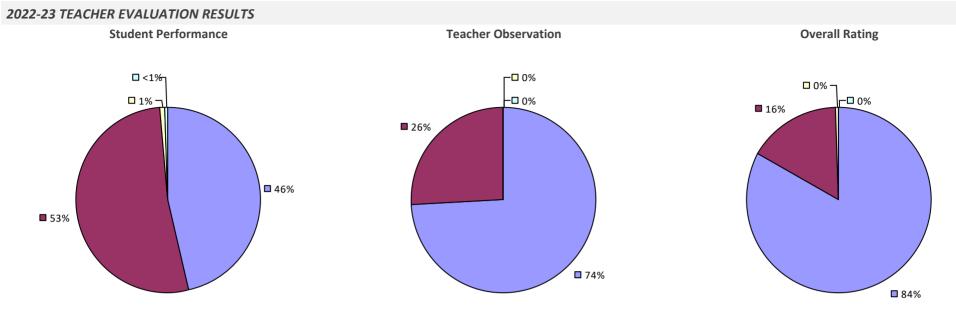

CSD

#### 2022-23 TEACHER EVALUATION RESULTS



## LONGWOOD CSD

#### 2022-23 TEACHER EVALUATION RESULTS



## LOWVILLE ACADEMY & CSD



## LYME CSD

#### 2022-23 TEACHER EVALUATION RESULTS



## LYNBROOK UFSD

#### 2022-23 TEACHER EVALUATION RESULTS



## LYNCOURT UFSD



## LYNDONVILLE CSD

#### 2022-23 TEACHER EVALUATION RESULTS



## LYONS CSD

#### 2022-23 TEACHER EVALUATION RESULTS



## **MADISON CSD**

# 2022-23 TEACHER EVALUATION RESULTS Student performance results not shown due to suppression\* Teacher Observation



#### 2022-23 PRINCIPAL EVALUATION RESULTS NOT SHOWN DUE TO SUPPRESSION\*

**Overall Rating** 

## **MADISON-ONEIDA BOCES**



## MADRID-WADDINGTON CSD



## MAHOPAC CSD



**80%** 

## MAINE-ENDWELL CSD

#### 2022-23 TEACHER EVALUATION RESULTS



## **MALONE CSD**



#### 2022-23 PRINCIPAL EVALUATION RESULTS NOT SUBMITTED

## **MALVERNE UFSD**

#### 2022-23 TEACHER EVALUATION RESULTS



## MAMARONECK UFSD

#### 2022-23 TEACHER EVALUATION RESULTS



#### 2022-23 PRINCIPAL EVALUATION RESULTS



## MANCHESTER-SHORTSVILLE CSD (RED JACK

#### 2022-23 TEACHER EVALUATION RESULTS



## **MANHASSET UFSD**

#### 2022-23 TEACHER EVALUATION RESULTS



## **MARATHON CSD**



## MARCELLUS CSD

#### 2022-23 TEACHER EVALUATION RESULTS



## MARGARETVILLE CSD



## **MARION CSD**

#### 2022-23 TEACHER EVALUATION RESULTS



## MARLBORO CSD

#### 2022-23 TEACHER EVALUATION RESULTS



## MASSAPEQUA UFSD

#### 2022-23 TEACHER EVALUATION RESULTS



#### 2022-23 PRINCIPAL EVALUATION RESULTS





Overall results not shown due to suppression\*



## **MASSENA CSD**





\* D