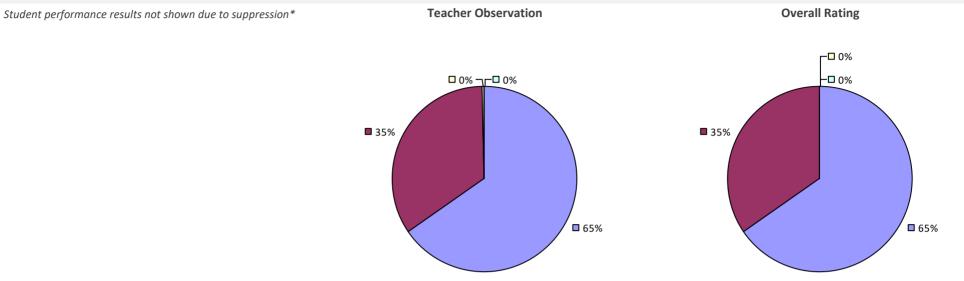

*



### PINE VALLEY CSD (SOUTH DAYTON)



# **PITTSFORD CSD**

## 2022-23 TEACHER EVALUATION RESULTS



# **PLAINEDGE UFSD**

## 2022-23 TEACHER EVALUATION RESULTS



#### 2022-23 PRINCIPAL EVALUATION RESULTS



## PLAINVIEW-OLD BETHPAGE CSD

#### 2022-23 TEACHER EVALUATION RESULTS



#### 2022-23 PRINCIPAL EVALUATION RESULTS

Student performance results not shown due to suppression\*



Overall results not shown due to suppression\*



# **PLATTSBURGH CITY SD**

#### 2022-23 TEACHER EVALUATION RESULTS



# PLEASANTVILLE UFSD

#### 2022-23 TEACHER EVALUATION RESULTS



# **POCANTICO HILLS CSD**

#### 2022-23 TEACHER EVALUATION RESULTS



# **POLAND CSD**

#### 2022-23 TEACHER EVALUATION RESULTS



# **PORT BYRON CSD**



# **PORT CHESTER-RYE UFSD**

## 2022-23 TEACHER EVALUATION RESULTS



#### 2022-23 PRINCIPAL EVALUATION RESULTS



# PORT JEFFERSON UFSD

#### 2022-23 TEACHER EVALUATION RESULTS



# **PORT JERVIS CITY SD**

#### 2022-23 TEACHER EVALUATION RESULTS



# PORT WASHINGTON UFSD

#### 2022-23 TEACHER EVALUATION RESULTS



#### 2022-23 PRINCIPAL EVALUATION RESULTS





Overall results not shown due to suppression\*

# **PORTVILLE CSD**

2022-23 TEACHER EVALUATION RESULTS NOT SHOWN DUE TO SUPPRESSION\*

# **POTSDAM CSD**

#### 2022-23 TEACHER EVALUATION RESULTS



# **POUGHKEEPSIE CITY SD**



#### 2022-23 PRINCIPAL EVALUATION RESULTS

Student performance results not shown due to suppression\*



\* Data is suppressed if 100% of teachers/principals received the same rating or if the total teachers/principals in an LEA is less than five. HIGHLY EFFE

□ 80%

# **PRA