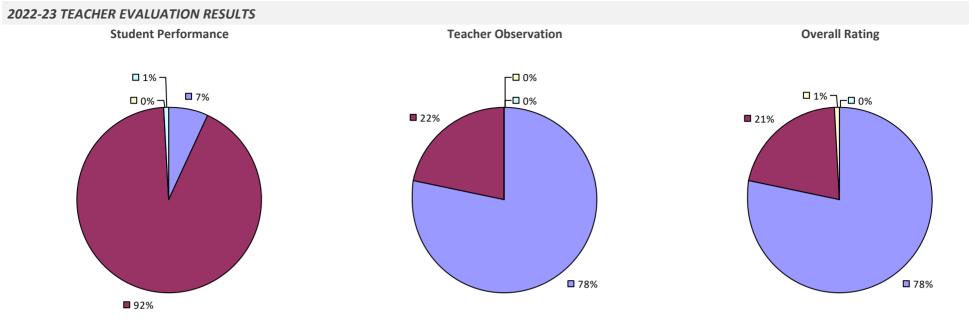

-23 TEACHER EVALUATION RESULTS**

**Student Performance** 

Teacher observation results not shown due to suppression\*

Overall results not shown due to suppression\*



# SOUTH LEWIS CSD



### SOUTH ORANGETOWN CSD

#### 2022-23 TEACHER EVALUATION RESULTS



# SOUTH SENECA CSD



## SOUTHAMPTON UFSD



# SOUTHERN CAYUGA CSD



# SOUTHOLD UFSD

2022-23 TEACHER EVALUATION RESULTS NOT SHOWN DUE TO SUPPRESSION\*

### SOUTHWESTERN CSD AT JAMESTOWN

### 2022-23 TEACHER EVALUATION RESULTS



# SPACKENKILL UFSD



## SPENCERPORT CSD

### 2022-23 TEACHER EVALUATION RESULTS



### 2022-23 PRINCIPAL EVALUATION RESULTS



### SPENCER-VAN ETTEN CSD



# **SPRINGS UFSD**

### 2022-23 TEACHER EVALUATION RESULTS



### 2022-23 PRINCIPAL EVALUATION RESULTS NOT SUBMITTED

## SPRINGVILLE-GRIFFITH INST CSD



### **ST LAWRENCE-LEWIS BOCES**

### 2022-23 TEACHER EVALUATION RESULTS



#### 2022-23 PRINCIPAL EVALUATION RESULTS



# **ST REGIS FALLS CSD**



# **STAMFORD CSD**

### 2022-23 TEACHER EVALUATION RESULTS



# **STARPOINT CSD**

### 2022-23 TEACHER EVALUATION RESULTS



### **STILLWATER CSD**



### **STOCKBRIDGE VALLEY CSD**

#### 2022-23 TEACHER EVALUATION RESULTS



# SUFFERN CSD

#### 2022-23 TEACHER EVALUATION RESULTS



#### 2022-23 PRINCIPAL EVALUATION RESULTS

Student performance results not shown due to suppression\*



# **SULLIVAN BOCES**



### SULLIVAN WEST CSD

#### 2022-23 TEACHER EVALUATION RESULTS



2022-23 TEACHER EVALUATION RESULTS NOT SHOWN DUE TO SUPPRESSION\*

# SWEET HOME CSD



# SYOSSET CSD

#### 2022-23 TEACHER EVALUATION RESULTS



#### 2022-23 PRINCIPAL EVA