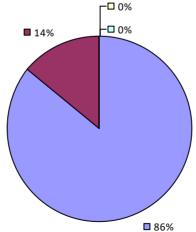

### 2022-23 PRINCIPAL EVALUATION RESULTS

Student performance results not shown due to suppression\*