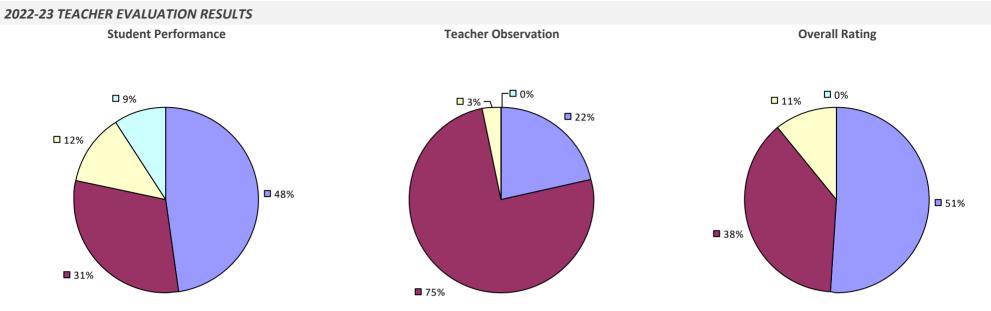

# TOWN OF WEBB UFSD



# **TRI-VALLEY CSD**

#### 2022-23 TEACHER EVALUATION RESULTS



# **TROY CITY SD**

#### 2022-23 TEACHER EVALUATION RESULTS



### TRUMANSBURG CSD



### **TUCKAHOE COMMON SD**

#### **2022-23 TEACHER EVALUATION RESULTS**

**Student Performance** 

Teacher observation results not shown due to suppression\*

**Overall Rating** 





#### 2022-23 PRINCIPAL EVALUATION RESULTS NOT SUBMITTED

# **TUCKAHOE UFSD**

#### 2022-23 TEACHER EVALUATION RESULTS



## **TULLY CSD**

#### **2022-23 TEACHER EVALUATION RESULTS**



# **TUPPER LAKE CSD**

#### 2022-23 TEACHER EVALUATION RESULTS



#### 2022-23 PRINCIPAL EVALUATION RESULTS NOT SUBMITTED

# **TUXEDO UFSD**



# **UFSD-TARRYTOWNS**



2022-23 PRINCIPAL EVALUATION RESULTS



# **ULSTER BOCES**



### UNADILLA VALLEY CSD



### **UNION SPRINGS CSD**

#### 2022-23 TEACHER EVALUATION RESULTS



### **UNIONDALE UFSD**

#### **2022-23 TEACHER EVALUATION RESULTS**



#### 2022-23 PRINCIPAL EVALUATION RESULTS



### **UNION-ENDICOTT CSD**

#### 2022-23 TEACHER EVALUATION RESULTS





\* Data is suppressed if 100% of teachers/principals received the same rating or if the total teachers/principals in an LEA is less than five.

# **UTICA CITY SD**



2022-23 PRINCIPAL EVALUATION RESULTS



# VALHALLA UFSD

#### 2022-23 TEACHER EVALUATION RESULTS



# VALLEY CSD (MONTGOMERY)

### 2022-23 TEACHER EVALUATION RESULTS



### **VALLEY STREAM 13 UFSD**

#### 2022-23 TEACHER EVALUATION RESULTS



### **VALLEY STREAM 24 UFSD**

#### 2022-23 TEACHER EVALUATION RESULTS



### **VALLEY STREAM 30 UFSD**

#### 2022-23 TEACHER EVA