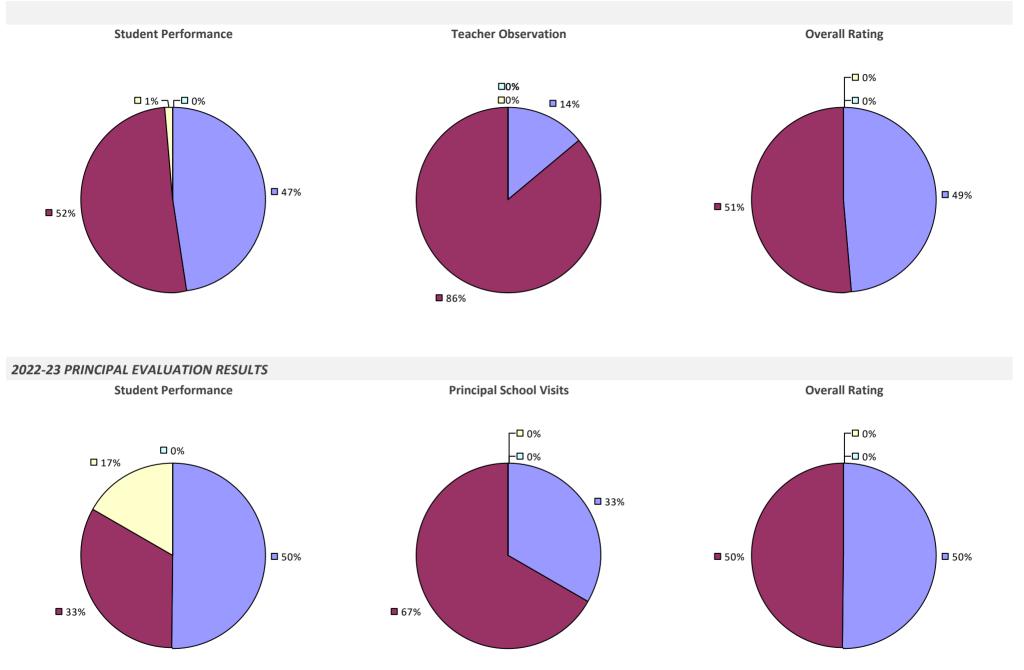

# **ALBANY CITY SD**

### 2022-23 PRINCIPAL EVALUATION RESULTS

Student performance results not shown due to suppression\*