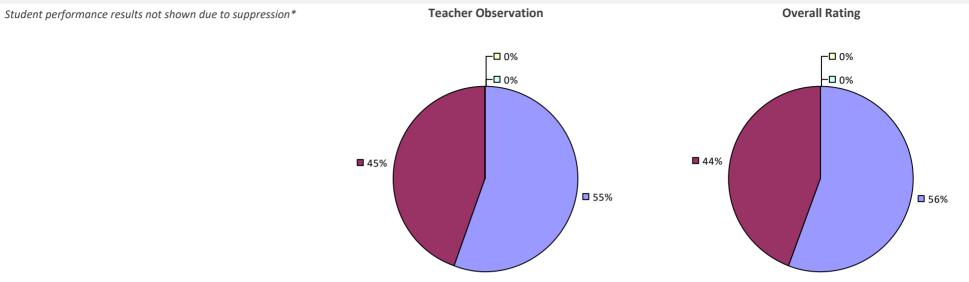

### 2022-23 TEACHER EVALUATION RESULTS

### 2022-23 PRINCIPAL EVALUATION RESULTS NOT SUBMITTED