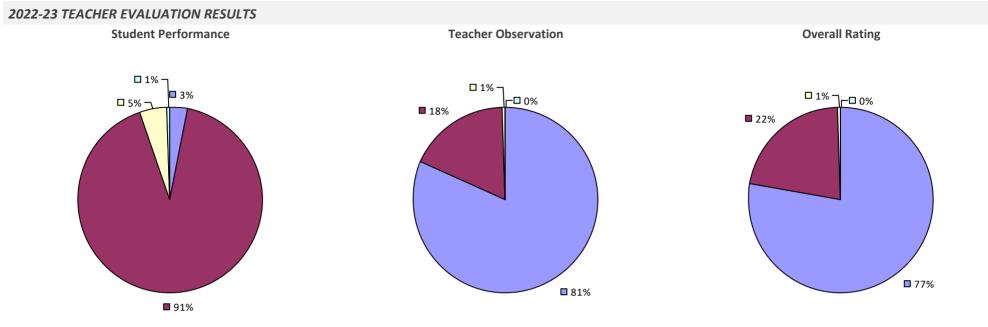

*

#### 2022-23 TEACHER EVALUATION RESULTS



# **RENSSELAER CITY SD**

#### 2022-23 TEACHER EVALUATION RESULTS



# **RHINEBECK CSD**

#### 2022-23 TEACHER EVALUATION RESULTS



#### 2022-23 PRINCIPAL EVALUATION RESULTS NOT SUBMITTED

# **RICHFIELD SPRINGS CSD**

#### 2022-23 TEACHER EVALUATION RESULTS



# **RIPLEY CSD**

#### 2022-23 TEACHER EVALUATION RESULTS



# **RIVERHEAD CSD**





# **ROCHESTER CITY SD**

## 2022-23 TEACHER EVALUATION RESULTS



#### 2022-23 PRINCIPAL EVALUATION RESULTS



## **ROCKLAND BOCES**

#### 2022-23 TEACHER EVALUATION RESULTS



**4**9%

62%

### **ROCKVILLE CENTRE UFSD**



## **ROCKY POINT UFSD**

#### 2022-23 TEACHER EVALUATION RESULTS



# **ROME CITY SD**

#### 2022-23 TEACHER EVALUATION RESULTS



### **ROMULUS CSD**



### **RONDOUT VALLEY CSD**



## **ROOSEVELT UFSD**





**Principal School Visits** 



Student Performance





# **ROSCOE CSD**



## **ROSLYN UFSD**

#### 2022-23 TEACHER EVALUATION RESULTS



#### 2022-23 PRINCIPAL EVALUATION RESULTS NOT SUBMITTED

### **ROTTERDAM-MOHONASEN CSD**



### **ROXBURY CSD**

#### 2022-23 TEACHER EVALUATION RESULTS



### **ROYALTON-HARTLAND CSD**



## **RUSH-HENRIETTA CSD**





# **RYE CITY SD**



## **RYE NECK UFSD**

#### 2022-23 TEACHER EVALUATION RESULTS



## SACHEM CSD



#### 2022-23 PRINCIPAL EVALUATION RESULTS



## SACKETS HARBOR CSD

#### 2022-23 TEACHER EVALUATION RESULTS



## SAG HARBOR UFSD



2022-23 TEACHER EVALUATION RESULTS NOT SHOWN DUE TO SUPPRESSION\*

# SALAMANCA CITY SD



### SALEM CSD

#### **2022-23 TEACHER EVALUATION RESULTS**



#### 2022-23 PRINCIPAL