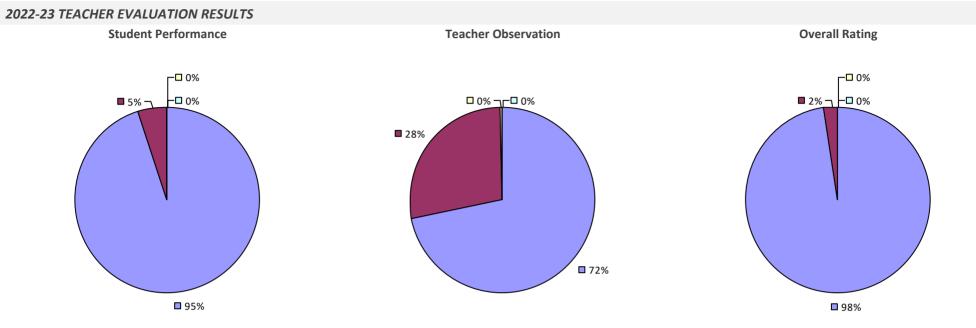

CITY SD**

## 2022-23 TEACHER EVALUATION RESULTS



#### 2022-23 PRINCIPAL EVALUATION RESULTS



## **ROCKLAND BOCES**

#### 2022-23 TEACHER EVALUATION RESULTS



**4**9%

62%

### **ROCKVILLE CENTRE UFSD**



## **ROCKY POINT UFSD**

#### 2022-23 TEACHER EVALUATION RESULTS



# **ROME CITY SD**

#### 2022-23 TEACHER EVALUATION RESULTS



### **ROMULUS CSD**



### **RONDOUT VALLEY CSD**



## **ROOSEVELT UFSD**





**Principal School Visits** 



Student Performance





# **ROSCOE CSD**



## **ROSLYN UFSD**

#### 2022-23 TEACHER EVALUATION RESULTS



#### 2022-23 PRINCIPAL EVALUATION RESULTS NOT SUBMITTED

### **ROTTERDAM-MOHONASEN CSD**



### **ROXBURY CSD**

#### 2022-23 TEACHER EVALUATION RESULTS



### **ROYALTON-HARTLAND CSD**



## **RUSH-HENRIETTA CSD**





# **RYE CITY SD**



## **RYE NECK UFSD**

#### 2022-23 TEACHER EVALUATION RESULTS



## SACHEM CSD



#### 2022-23 PRINCIPAL EVALUATION RESULTS



## SACKETS HARBOR CSD

#### 2022-23 TEACHER EVALUATION RESULTS



## SAG HARBOR UFSD



2022-23 TEACHER EVALUATION RESULTS NOT SHOWN DUE TO SUPPRESSION\*

# SALAMANCA CITY SD



### SALEM CSD

#### **2022-23 TEACHER EVALUATION RESULTS**



#### 2022-23 PRINCIPAL EVALUATION RESULTS NOT SUBMITTED

### SALMON RIVER CSD

#### 2022-23 TEACHER EVALUATION RESULTS



## SANDY CREEK CSD

#### 2022-23 TEACHER EVALUATION RESULTS



## SARANAC CSD



### SARANAC LAKE CSD

#### 2022-23 TEACHER EVALUATION RESULTS



### SARATOGA SPRINGS CITY SD



# **SAUGERTIES CSD**

#### 2022-23 TEACHER EVALUATION RESULTS



## SAUQUOIT VALLEY CSD



## SAYVILLE UFSD

#### 2022-23 TEACHER E