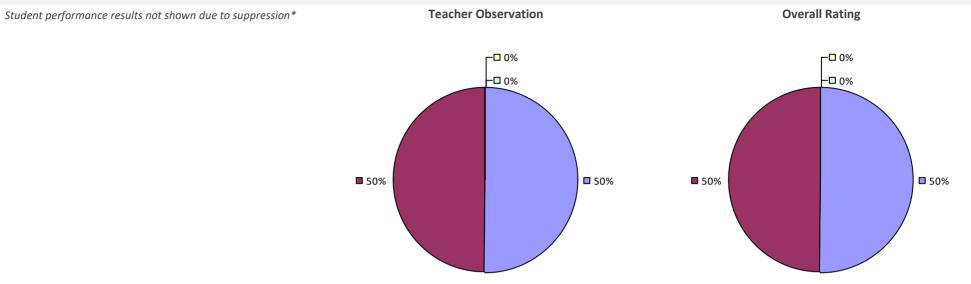

### 2022-23 PRINCIPAL EVALUATION RESULTS

Student performance results not shown due to suppression\*