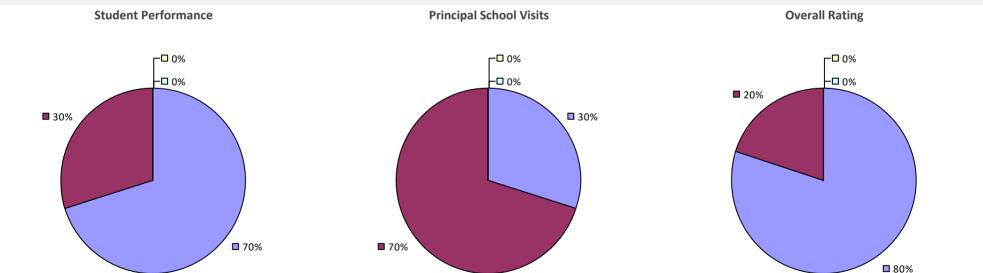

# **ARLINGTON CSD**

### 2022-23 PRINCIPAL EVALUATION RESULTS

Student performance results not shown due to suppression\*