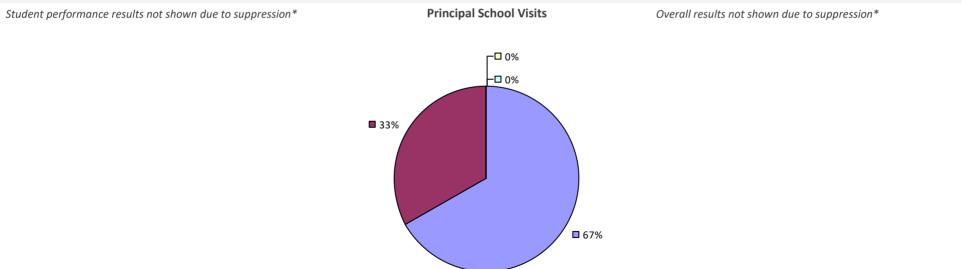

# **ARLINGTON CSD**

### 2022-23 PRINCIPAL EVALUATION RESULTS

Student performance results not shown due to suppression\*