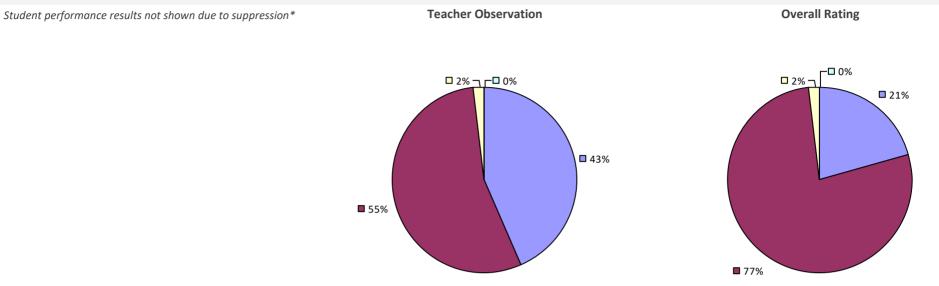

# **ALBANY CITY SD**

### 2022-23 PRINCIPAL EVALUATION RESULTS

Student performance results not shown due to suppression\*