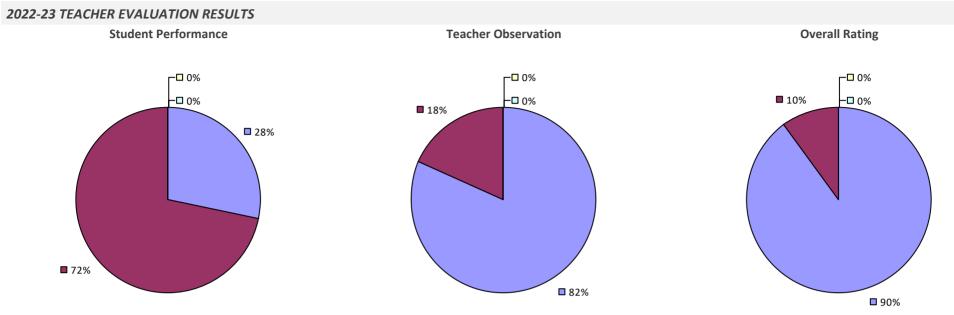

INCIPAL EVALUATION RESULTS



## SACKETS HARBOR CSD

#### 2022-23 TEACHER EVALUATION RESULTS



## SAG HARBOR UFSD



2022-23 TEACHER EVALUATION RESULTS NOT SHOWN DUE TO SUPPRESSION\*

# SALAMANCA CITY SD



### SALEM CSD

#### **2022-23 TEACHER EVALUATION RESULTS**



#### 2022-23 PRINCIPAL EVALUATION RESULTS NOT SUBMITTED

### SALMON RIVER CSD

#### 2022-23 TEACHER EVALUATION RESULTS



## SANDY CREEK CSD

#### 2022-23 TEACHER EVALUATION RESULTS



## SARANAC CSD



### SARANAC LAKE CSD

#### 2022-23 TEACHER EVALUATION RESULTS



### SARATOGA SPRINGS CITY SD



# **SAUGERTIES CSD**

#### 2022-23 TEACHER EVALUATION RESULTS



## SAUQUOIT VALLEY CSD



## SAYVILLE UFSD

#### 2022-23 TEACHER EVALUATION RESULTS



# SCARSDALE UFSD

### 2022-23 TEACHER EVALUATION RESULTS



## SCHALMONT CSD



## SCHENECTADY CITY SD

#### 2022-23 TEACHER EVALUATION RESULTS



#### 2022-23 PRINCIPAL EVALUATION RESULTS



# SCHENEVUS CSD



#### 2022-23 PRINCIPAL EVALUATION RESULTS NOT SUBMITTED

# SCHODACK CSD



# **SCHOHARIE CSD**

#### 2022-23 TEACHER EVALUATION RESULTS



## SCHUYLERVILLE CSD

#### 2022-23 TEACHER EVALUATION RESULTS



# **SCIO CSD**

#### 2022-23 TEACHER EVALUATION RESULTS



### SCOTIA-GLENVILLE CSD

### 2022-23 TEACHER EVALUATION RESULTS



### 2022-23 PRINCIPAL EVALUATION RESULTS



# SEAFORD UFSD



# SENECA FALLS CSD



### SHARON SPRINGS CSD

#### 2022-23 TEACHER EVALUATION RESULTS



## SHELTER ISLAND UFSD



### SHENENDEHOWA CSD

**9**2%



**0**92%

**9**2%

### SHERBURNE-EARLVILLE CSD



# SHERMAN CSD

### 2022-23 TEACHER EVALUATION RESULTS



# **SHERRILL CITY S