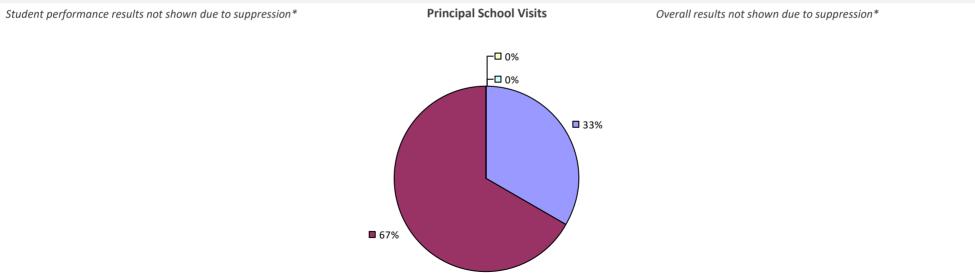

### 2022-23 PRINCIPAL EVALUATION RESULTS

Student performance results not shown due to suppression\*