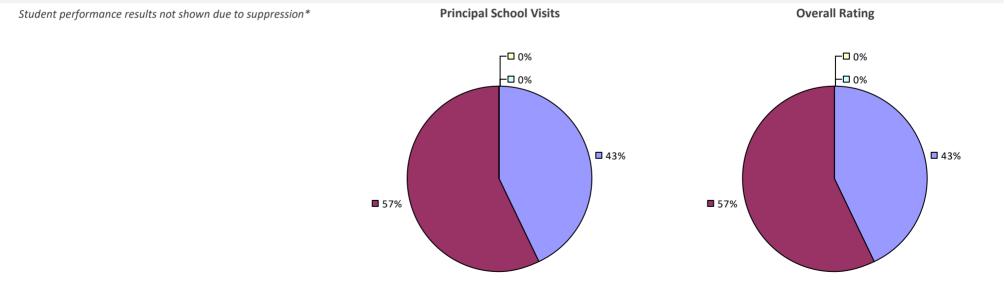

### 2022-23 PRINCIPAL EVALUATION RESULTS

Student performance results not shown due to suppression\*