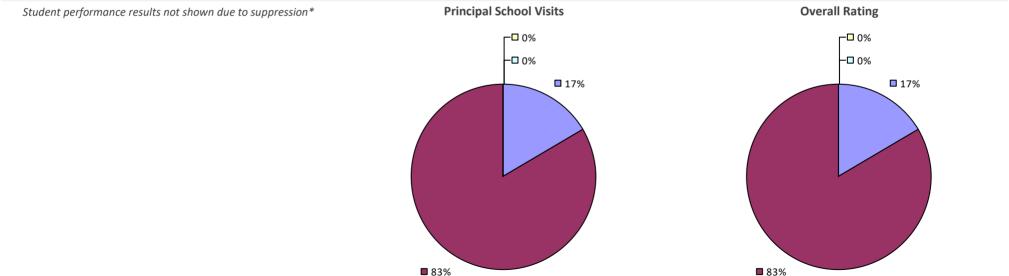

### 2022-23 TEACHER EVALUATION RESULTS

### 2022-23 PRINCIPAL EVALUATION RESULTS NOT SUBMITTED