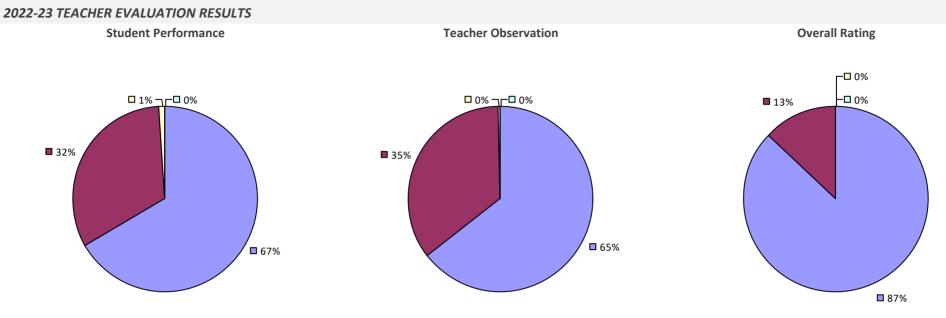

0% **5**0% **5**0% **9**9% **9**9%

### 2022-23 PRINCIPAL EVALUATION RESULTS





# HADLEY-LUZERNE CSD

### 2022-23 TEACHER EVALUATION RESULTS



# HALDANE CSD



# HALF HOLLOW HILLS CSD



# HAMBURG CSD

### 2022-23 TEACHER EVALUATION RESULTS





# **HAMILTON CSD**

### 2022-23 TEACHER EVALUATION RESULTS



# HAMILTON-FULTON-MONTGOMERY BOCES

### **2022-23 TEACHER EVALUATION RESULTS**



### 2022-23 PRINCIPAL EVALUATION RESULTS



# HAMMOND CSD



# HAMMONDSPORT CSD

### 2022-23 TEACHER EVALUATION RESULTS



# HAMPTON BAYS UFSD



# HANCOCK CSD

### 2022-23 TEACHER EVALUATION RESULTS



# HANNIBAL CSD

### 2022-23 TEACHER EVALUATION RESULTS



# HARBORFIELDS CSD

### 2022-23 TEACHER EVALUATION RESULTS



# HARPURSVILLE CSD

### 2022-23 TEACHER EVALUATION RESULTS



# HARRISON CSD

83%





\* Data is suppressed if 100% of teachers/principals received the same rating or if the total teachers/principals in an LEA is less than five.

# HARRISVILLE CSD

### 2022-23 TEACHER EVALUATION RESULTS



# HARTFORD CSD

### 2022-23 TEACHER EVALUATION RESULTS



# HASTINGS-ON-HUDSON UFSD

### 2022-23 TEACHER EVALUATION RESULTS



# HAUPPAUGE UFSD



# HAVERSTRAW-STONY POINT CSD (NORTH RO

### 2022-23 TEACHER EVALUATION RESULTS



### 2022-23 PRINCIPAL EVALUATION RESULTS



# HAWTHORNE-CEDAR KNOLLS UFSD

### 2022-23 TEACHER EVALUATION RESULTS



# **HEMPSTEAD UFSD**



2022-23 PRINCIPAL EVALUATION RESULTS



HIGHLY EFFECTIVE EFFECTIVE DEVELOPING INEFFECTIVE

# **HENDRICK HUDSON CSD**



# HERK-FULTON-HAMILTON-OTSEGO BOCES

### 2022-23 TEACHER EVALUATION RESULTS



# **HERKIMER CSD**

#