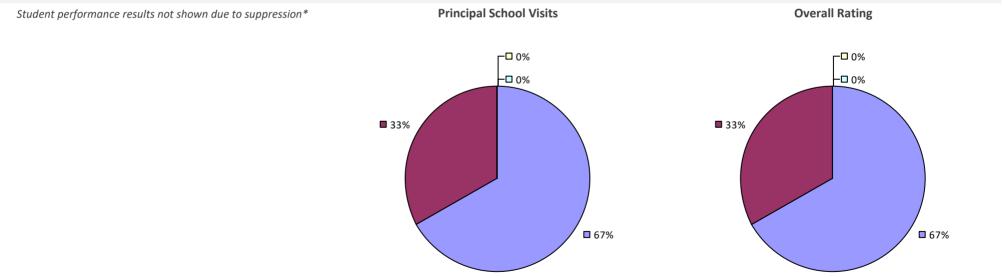

### 2022-23 PRINCIPAL EVALUATION RESULTS

Student performance results not shown due to suppression\*