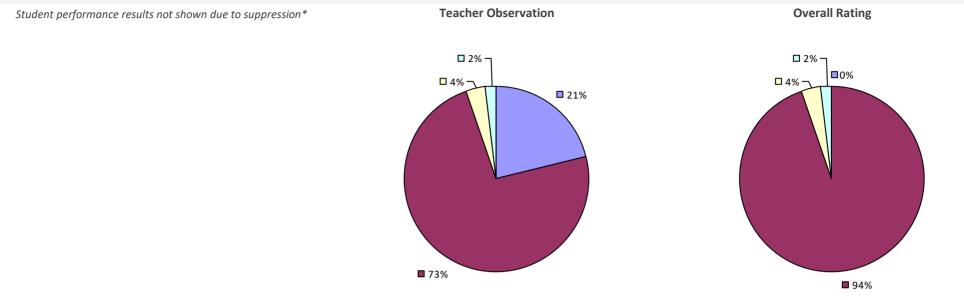

# **ALBANY CITY SD**

### 2022-23 PRINCIPAL EVALUATION RESULTS

Student performance results not shown due to suppression\*