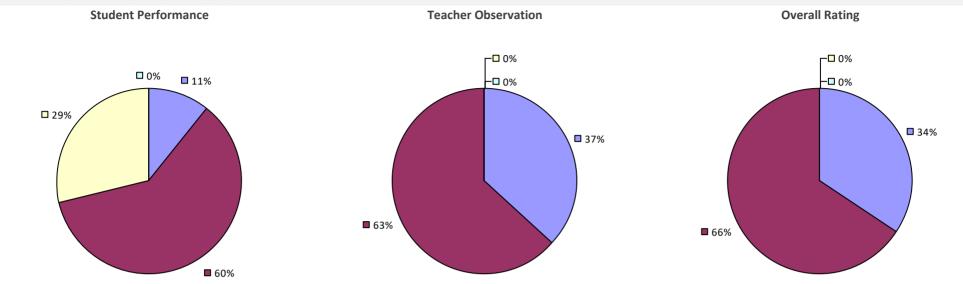

PARK-BELLEROSE UFSD**

#### 2022-23 TEACHER EVALUATION RESULTS



# **FLORIDA UFSD**

### 2022-23 TEACHER EVALUATION RESULTS



### FONDA-FULTONVILLE CSD



# **FORESTVILLE CSD**



### 2022-23 PRINCIPAL EVALUATION RESULTS NOT SHOWN DUE TO SUPPRESSION\*

#### HIGHLY EFFECTIVE EFFECTIVE DEVELOPING INEFFECTIVE

# FORT ANN CSD



# FORT EDWARD UFSD

# 2022-23 TEACHER EVALUATION RESULTS



# FORT PLAIN CSD



### FRANKFORT-SCHUYLER CSD



# **FRANKLIN CSD**

### 2022-23 TEACHER EVALUATION RESULTS



### FRANKLIN SQUARE UFSD

#### 2022-23 TEACHER EVALUATION RESULTS



### FRANKLIN-ESSEX-HAMILTON BOCES



### FRANKLINVILLE CSD

### 2022-23 TEACHER EVALUATION RESULTS



# **FREDONIA CSD**

### 2022-23 TEACHER EVALUATION RESULTS



# **FREEPORT UFSD**

### **2022-23 TEACHER EVALUATION RESULTS**





62%

**8**7%

### **FREWSBURG CSD**



# **FRIENDSHIP CSD**

# 

# **FRONTIER CSD**



# **FULTON CITY SD**

### 2022-23 TEACHER EVALUATION RESULTS



### **GALWAY CSD**

#### 2022-23 TEACHER EVALUATION RESULTS



# **GANANDA CSD**

### 2022-23 TEACHER EVALUATION RESULTS



### **GARDEN CITY UFSD**

### 2022-23 TEACHER EVALUATION RESULTS



# **GARRISON UFSD**

### 2022-23 TEACHER EVALUATION RESULTS



# **GATES CHILI CSD**





### **GENERAL BROWN CSD**



### **GENESEE VALLEY BOCES**

#### 2022-23 TEACHER EVALUATION RESULTS



### **GENESEE VALLEY CSD**



# **GENESEO CSD**

#### 2022-23 TEACHER EVALUATION RESULTS



# **GENEVA CITY SD**

### 2022-23 TEACHER EVALUATION RESULTS



### **GEORGE JUNIOR REPUBLIC UFSD**

### 2022-23 TEACHER EVALUATION RESULTS



### 2022-23 PRINCIPAL EVAL