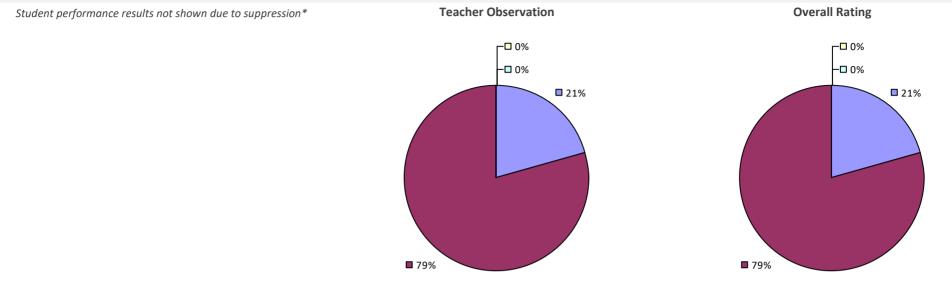

### 2022-23 PRINCIPAL EVALUATION RESULTS

Student performance results not shown due to suppression\*