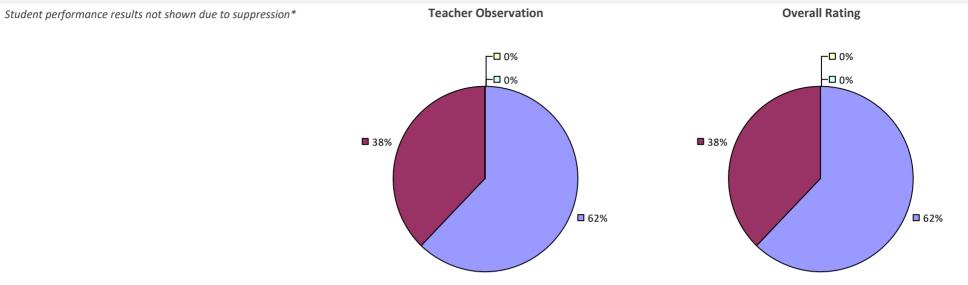

## 2022-23 TEACHER EVALUATION RESULTS



### **BAYPORT-BLUE POINT UFSD**

#### **2022-23 TEACHER EVALUATION RESULTS**



#### 2022-23 PRINCIPAL EVALUATION RESULTS



\* Data is suppressed if 100% of teachers/principals received the same rating or if the total teachers/principals in an LEA is less than five.

# **BEACON CITY SD**





#### 2022-23 PRINCIPAL EVALUATION RESULTS



# **BEAVER RIVER CSD**



# **BEDFORD CSD**



#### 2022-23 PRINCIPAL EVALUATION RESULTS

Student performance results not shown due to suppression\*



## **BEEKMANTOWN CSD**

#### 2022-23 TEACHER EVALUATION RESULTS



# **BELFAST CSD**

#### 2022-23 TEACHER EVALUATION RESULTS



### **BELLEVILLE-HENDERSON CSD**

#### 2022-23 TEACHER EVALUATION RESULTS



# **BELLMORE UFSD**

### 2022-23 TEACHER EVALUATION RESULTS



## **BELLMORE-MERRICK CENTRAL HS DISTRICT**

## 2022-23 TEACHER EVALUATION RESULTS



## **BEMUS POINT CSD**

#### 2022-23 TEACHER EVALUATION RESULTS



## **BERLIN CSD**



#### 2022-23 PRINCIPAL EVALUATION RESULTS NOT SHOWN DUE TO SUPPRESSION\*

#### HIGHLY EFFECTIVE EFFECTIVE DEVELOPING INEFFECTIVE

### **BERNE-KNOX-WESTERLO CSD**

#### 2022-23 TEACHER EVALUATION RESULTS



# **BETHLEHEM CSD**

#### 2022-23 TEACHER EVALUATION RESULTS



# **BETHPAGE UFSD**

#### 2022-23 TEACHER EVALUATION RESULTS



## **BINGHAMTON CITY SD**

#### 2022-23 TEACHER EVALUATION RESULTS



#### 2022-23 PRINCIPAL EVALUATION RESULTS



## **BLIND BROOK-RYE UFSD**

#### 2022-23 TEACHER EVALUATION RESULTS



## **BOLIVAR-RICHBURG CSD**

#### **2022-23 TEACHER EVALUATION RESULTS**



# **BOLTON CSD**

#### 2022