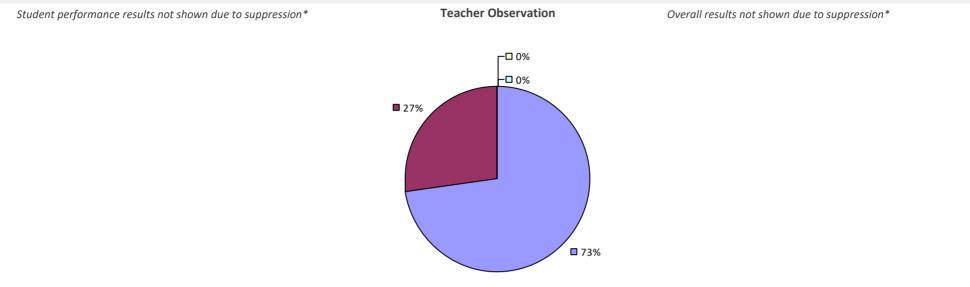

### 2022-23 PRINCIPAL EVALUATION RESULTS NOT SHOWN DUE TO SUPPRESSION\*

### HIGHLY EFFECTIVE EFFECTIVE DEVELOPING INEFFECTIVE