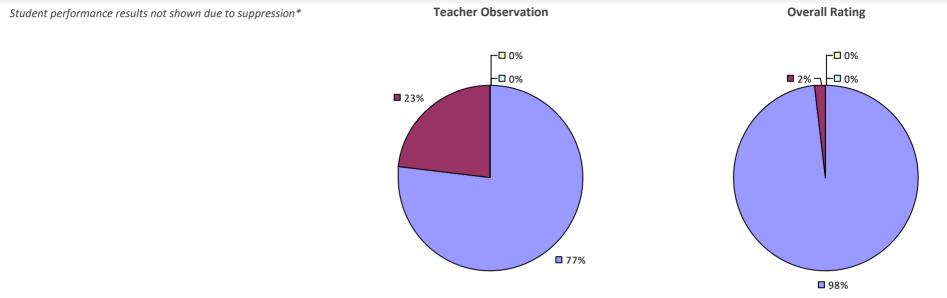

### 2022-23 PRINCIPAL EVALUATION RESULTS

Student performance results not shown due to suppression\*