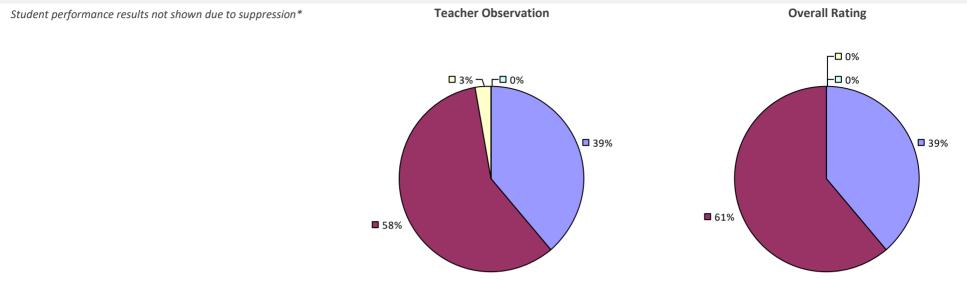

FERSON UFSD

#### 2022-23 TEACHER EVALUATION RESULTS



# **PORT JERVIS CITY SD**

#### 2022-23 TEACHER EVALUATION RESULTS



# PORT WASHINGTON UFSD

#### 2022-23 TEACHER EVALUATION RESULTS



#### 2022-23 PRINCIPAL EVALUATION RESULTS





Overall results not shown due to suppression\*

# **PORTVILLE CSD**

2022-23 TEACHER EVALUATION RESULTS NOT SHOWN DUE TO SUPPRESSION\*

# **POTSDAM CSD**

#### 2022-23 TEACHER EVALUATION RESULTS



# **POUGHKEEPSIE CITY SD**



#### 2022-23 PRINCIPAL EVALUATION RESULTS

Student performance results not shown due to suppression\*



\* Data is suppressed if 100% of teachers/principals received the same rating or if the total teachers/principals in an LEA is less than five. HIGHLY EFFE

□ 80%

# **PRATTSBURGH CSD**

#### 2022-23 TEACHER EVALUATION RESULTS



# **PULASKI CSD**

#### 2022-23 TEACHER EVALUATION RESULTS



# **PUTNAM CSD**

#### 2022-23 TEACHER EVALUATION RESULTS



# **PUTNAM VALLEY CSD**

#### 2022-23 TEACHER EVALUATION RESULTS



# PUTNAM-NORTHERN WESTCHESTER BOCES

#### **2022-23 TEACHER EVALUATION RESULTS**







Principal school visit results not shown due to suppression\* Overall results not shown due to suppression\*

# **QUEENSBURY UFSD**

## 2022-23 TEACHER EVALUATION RESULTS



# QUESTAR III (R-C-G) BOCES







# **QUOGUE UFSD**



2022-23 TEACHER EVALUATION RESULTS NOT SHOWN DUE TO SUPPRESSION\*

# **RANDOLPH CSD**



## **RAVENA-COEYMANS-SELKIRK CSD**

#### 2022-23 TEACHER EVALUATION RESULTS

Student performance results not shown due to suppression\* Teacher Observation Overall Rating

### 2022-23 PRINCIPAL EVALUA