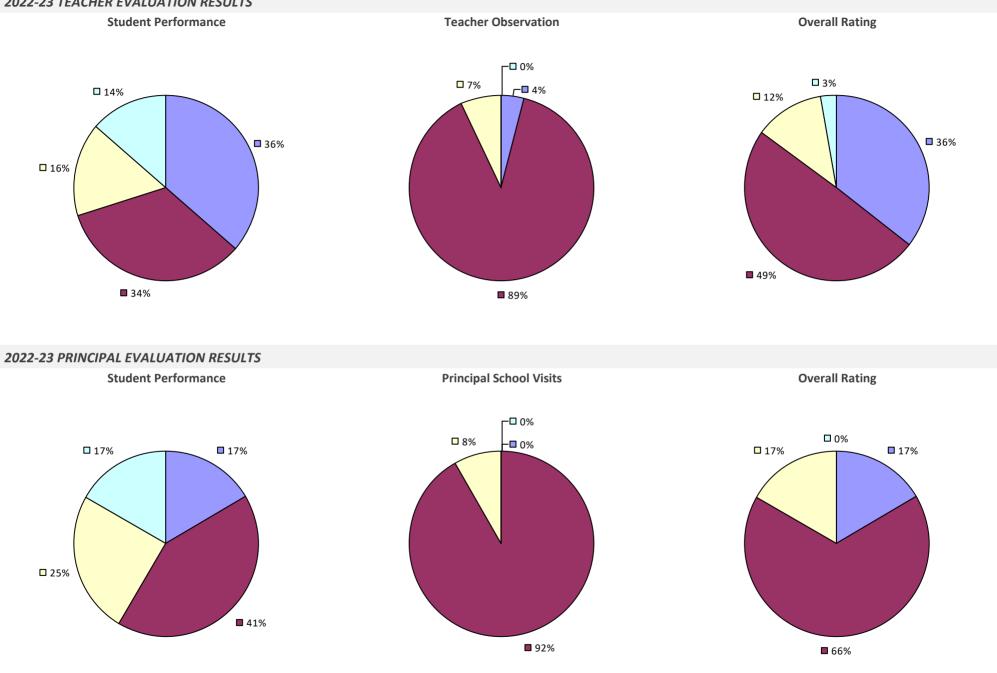

**OAKFIELD-ALABAMA CSD**

#### 2022-23 TEACHER EVALUATION RESULTS



# **OCEANSIDE UFSD**

#### 2022-23 TEACHER EVALUATION RESULTS



## **ODESSA-MONTOUR CSD**

#### 2022-23 TEACHER EVALUATION RESULTS



## **OGDENSBURG CITY SD**

### 2022-23 TEACHER EVALUATION RESULTS



### 2022-23 PRINCIPAL EVALUATION RESULTS





\* Data is suppressed if 100% of teachers/principals received the same rating or if the total teachers/principals in an LEA is less than five.

# **OLEAN CITY SD**

### 2022-23 TEACHER EVALUATION RESULTS



# **ONEIDA CITY SD**

#### 2022-23 TEACHER EVALUATION RESULTS



# **ONEIDA-HERKIMER-MADISON BOCES**



# **ONEONTA CITY SD**



# **ONONDAGA CSD**

#### 2022-23 TEACHER EVALUATION RESULTS



### **ONONDAGA-CORTLAND-MADISON BOCES**

#### 2022-23 TEACHER EVALUATION RESULTS



# **ONTEORA CSD**



### 2022-23 PRINCIPAL EVALUATION RESULTS



### **OPPENHEIM-EPHRATAH-ST. JOHNSVILLE CS**

#### 2022-23 TEACHER EVALUATION RESULTS



### **ORANGE-ULSTER BOCES**

#### **2022-23 TEACHER EVALUATION RESULTS**



2022-23 PRINCIPAL EVALUATION RESULTS



### **ORCHARD PARK CSD**







# **ORISKANY CSD**

### 2022-23 TEACHER EVALUATION RESULTS



### **ORLEANS-NIAGARA BOCES**



2022-23 PRINCIPAL EVALUATION RESULTS



# **OSSINING UFSD**

### 2022-23 TEACHER EVALUATION RESULTS



### 2022-23 PRINCIPAL EVALUATION RESULTS



# **OSWEGO BOCES**



# **OSWEGO CITY SD**

### 2022-23 TEACHER EVALUATION RESULTS



### 2022-23 PRINCIPAL EVALUATION RESULTS

Student performance results not shown due to suppression\*



### **OTEGO-UNADILLA CSD**



### **OTSEGO-DELAW-SCHOHARIE-GREEN