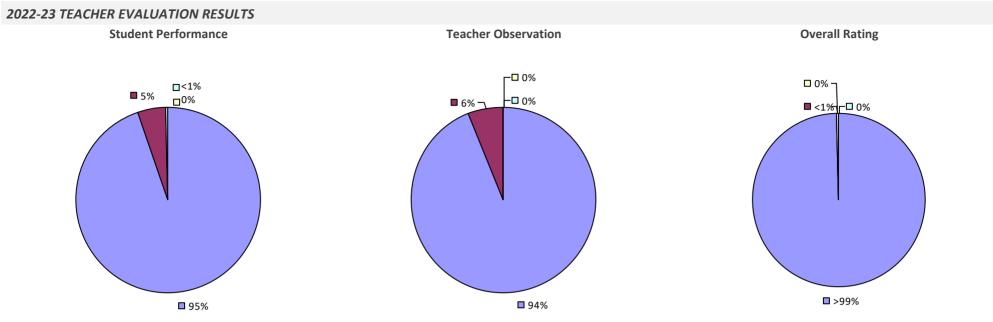

EVALUATION RESULTS



## JERICHO UFSD



#### 2022-23 PRINCIPAL EVALUATION RESULTS



\* Data is suppressed if 100% of teachers/principals received the same rating or if the total teachers/principals in an LEA is less than five.

## JOHNSBURG CSD

2022-23 TEACHER EVALUATION RESULTS NOT SHOWN DUE TO SUPPRESSION\*

# JOHNSON CITY CSD

## 2022-23 TEACHER EVALUATION RESULTS



## JOHNSTOWN CITY SD

## 2022-23 TEACHER EVALUATION RESULTS



## 2022-23 PRINCIPAL EVALUATION RESULTS



### JORDAN-ELBRIDGE CSD

#### 2022-23 TEACHER EVALUATION RESULTS



### **KATONAH-LEWISBORO UFSD**



2022-23 PRINCIPAL EVALUATION RESULTS



### **KEENE CSD**

#### **2022-23 TEACHER EVALUATION RESULTS**



#### 2022-23 PRINCIPAL EVALUATION RESULTS NOT SUBMITTED

# **KENDALL CSD**



### **KENMORE-TONAWANDA UFSD**



### 2022-23 PRINCIPAL EVALUATION RESULTS



# **KINDERHOOK CSD**

### 2022-23 TEACHER EVALUATION RESULTS



# **KINGS PARK CSD**



## **KINGSTON CITY SD**



### 2022-23 PRINCIPAL EVALUATION RESULTS





### **KIRYAS JOEL VILLAGE UFSD**



# LA FARGEVILLE CSD

### 2022-23 TEACHER EVALUATION RESULTS



### LACKAWANNA CITY SD



# LAFAYETTE CSD

### 2022-23 TEACHER EVALUATION RESULTS



# LAKE GEORGE CSD

### 2022-23 TEACHER EVALUATION RESULTS



# LAKE PLACID CSD

#### 2022-23 TEACHER EVALUATION RESULTS



# LAKE PLEASANT CSD



### 2022-23 PRINCIPAL EVALUATION RESULTS NOT SHOWN DUE TO SUPPRESSION\*

#### HIGHLY EFFECTIVE EFFECTIVE DEVELOPING INEFFECTIVE

# LAKELAND CSD

### 2022-23 TEACHER EVALUATION RESULTS



### 2022-23 PRINCIPAL EVALUATION RESULTS

Student performance results not sh