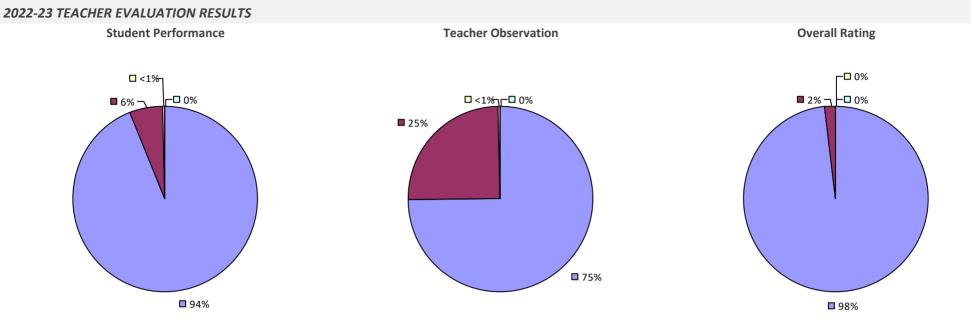

TION RESULTS



### **UNIONDALE UFSD**

#### **2022-23 TEACHER EVALUATION RESULTS**



#### 2022-23 PRINCIPAL EVALUATION RESULTS



### **UNION-ENDICOTT CSD**

#### 2022-23 TEACHER EVALUATION RESULTS





\* Data is suppressed if 100% of teachers/principals received the same rating or if the total teachers/principals in an LEA is less than five.

# **UTICA CITY SD**



2022-23 PRINCIPAL EVALUATION RESULTS



# VALHALLA UFSD

#### 2022-23 TEACHER EVALUATION RESULTS



# VALLEY CSD (MONTGOMERY)

### 2022-23 TEACHER EVALUATION RESULTS



### **VALLEY STREAM 13 UFSD**

#### 2022-23 TEACHER EVALUATION RESULTS



### **VALLEY STREAM 24 UFSD**

#### 2022-23 TEACHER EVALUATION RESULTS



### **VALLEY STREAM 30 UFSD**

#### 2022-23 TEACHER EVALUATION RESULTS



# VALLEY STREAM CENTRAL HS DISTRICT



# VAN HORNESVILLE-OWEN D YOUNG CSD

2022-23 TEACHER EVALUATION RESULTS NOT SHOWN DUE TO SUPPRESSION\*

2022-23 PRINCIPAL EVALUATION RESULTS NOT SUBMITTED

# **VESTAL CSD**

#### 2022-23 TEACHER EVALUATION RESULTS





# **VICTOR CSD**

#### 2022-23 TEACHER EVALUATION RESULTS



# **VOORHEESVILLE CSD**



# WAINSCOTT COMN SD

2022-23 TEACHER EVALUATION RESULTS NOT SHOWN DUE TO SUPPRESSION\*

2022-23 PRINCIPAL EVALUATION RESULTS NOT SUBMITTED

### WALLKILL CSD

#### **2022-23 TEACHER EVALUATION RESULTS**



2022-23 PRINCIPAL EVALUATION RESULTS



# WALTON CSD

#### 2022-23 TEACHER EVALUATION RESULTS



# WANTAGH UFSD

#### 2022-23 TEACHER EVALUATION RESULTS





# WAPPINGERS CSD







### WARRENSBURG CSD

### 2022-23 TEACHER EVALUATION RESULTS



# WARSAW CSD

#### 2022-23 TEACHER EVALUAT