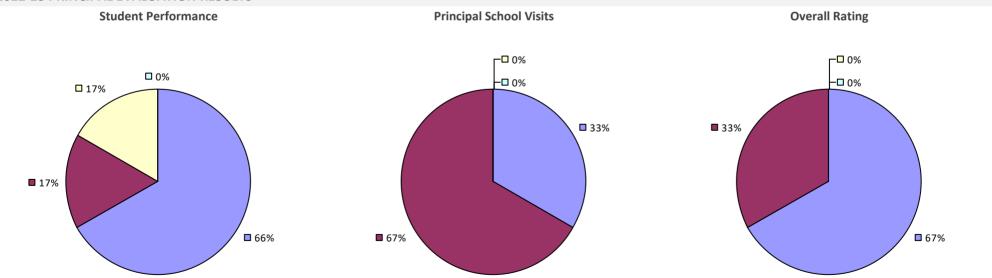

O SUPPRESSION\*

## **INDIAN RIVER CSD**



## 2022-23 PRINCIPAL EVALUATION RESULTS







**Overall Rating** 

# **IROQUOIS CSD**



## **IRVINGTON UFSD**

## 2022-23 TEACHER EVALUATION RESULTS



## **ISLAND PARK UFSD**



## **ISLAND TREES UFSD**

#### 2022-23 TEACHER EVALUATION RESULTS



## **ISLIP UFSD**

#### 2022-23 TEACHER EVALUATION RESULTS



# **ITHACA CITY SD**

#### **2022-23 TEACHER EVALUATION RESULTS**



#### 2022-23 PRINCIPAL EVALUATION RESULTS



## **JAMESTOWN CITY SD**

## 2022-23 TEACHER EVALUATION RESULTS



# **JAMESVILLE-DEWITT CSD**

#### 2022-23 TEACHER EVALUATION RESULTS







## JASPER-TROUPSBURG CSD

## 2022-23 TEACHER EVALUATION RESULTS



## JEFFER-LEWIS-HAMIL-HERK-ONEIDA BOCES

## 2022-23 TEACHER EVALUATION RESULTS



2022-23 PRINCIPAL EVALUATION RESULTS



## JERICHO UFSD



#### 2022-23 PRINCIPAL EVALUATION RESULTS



\* Data is suppressed if 100% of teachers/principals received the same rating or if the total teachers/principals in an LEA is less than five.

## JOHNSBURG CSD

2022-23 TEACHER EVALUATION RESULTS NOT SHOWN DUE TO SUPPRESSION\*

# JOHNSON CITY CSD

## 2022-23 TEACHER EVALUATION RESULTS



## JOHNSTOWN CITY SD

## 2022-23 TEACHER EVALUATION RESULTS



## 2022-23 PRINCIPAL EVALUATION RESULTS



### JORDAN-ELBRIDGE CSD

#### 2022-23 TEACHER EVALUATION RESULTS



### **KATONAH-LEWISBORO UFSD**



2022-23 PRINCIPAL EVALUATION RESULTS



### **KEENE CSD**

#### **2022-23 TEACHER EVALUATION RESULTS**



#### 2022-23 PRINCIPAL EVALUATION RESULTS NOT SUBMITTED

# **KENDALL CSD**



### **KENMORE-TONAWANDA UFSD**



### 2022-23 PRINCI