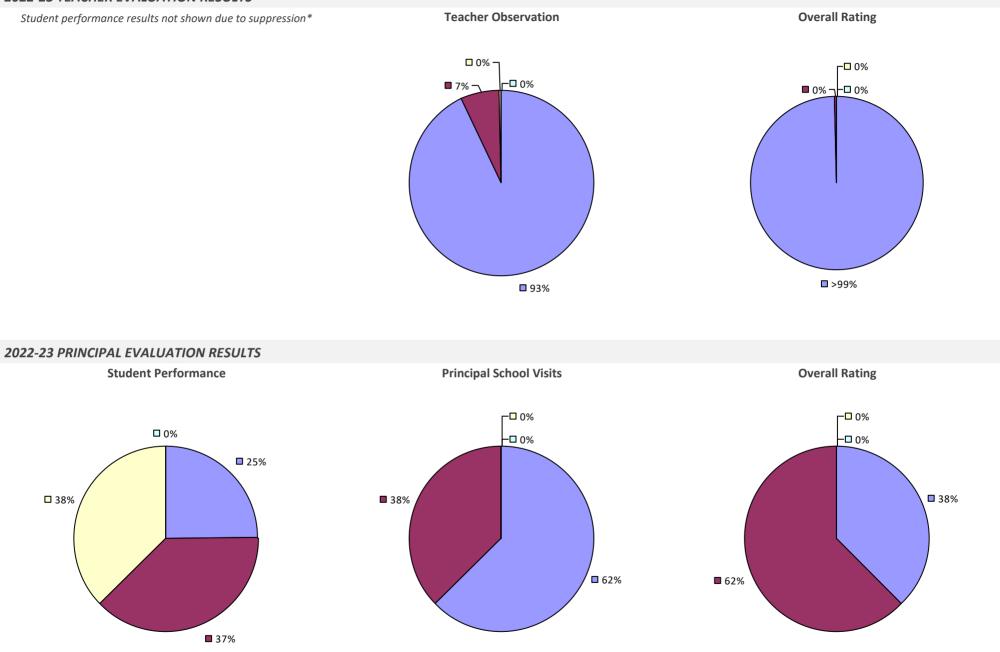

### 2022-23 PRINCIPAL EVALUATION RESULTS

Student performance results not shown due to suppression\*