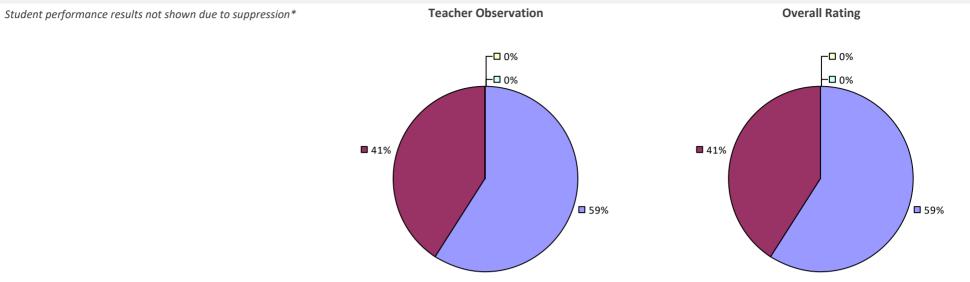

### 2022-23 PRINCIPAL EVALUATION RESULTS NOT SHOWN DUE TO SUPPRESSION\*

### HIGHLY EFFECTIVE EFFECTIVE DEVELOPING INEFFECTIVE