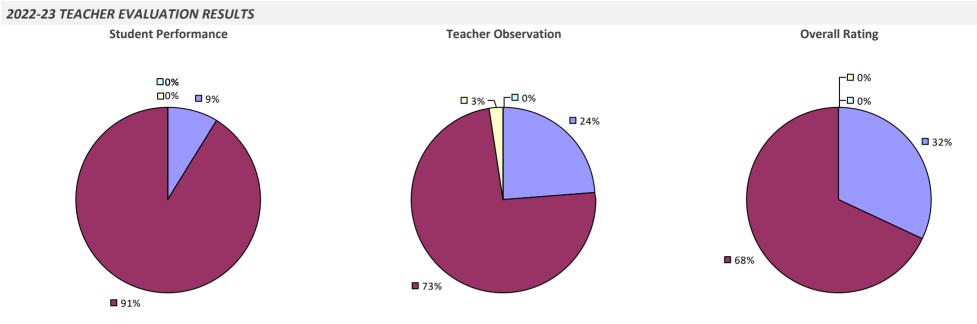

BOCES



#### 2022-23 PRINCIPAL EVALUATION RESULTS

Student performance results not shown due to suppression\*



### **WESTFIELD CSD**



### WESTHAMPTON BEACH UFSD



# WESTHILL CSD

#### 2022-23 TEACHER EVALUATION RESULTS



### WESTMORELAND CSD



### WHEATLAND-CHILI CSD

#### 2022-23 TEACHER EVALUATION RESULTS



### WHEELERVILLE UFSD

2022-23 TEACHER EVALUATION RESULTS NOT SHOWN DUE TO SUPPRESSION\*

# WHITE PLAINS CITY SD



#### 2022-23 PRINCIPAL EVALUATION RESULTS

Student Performance

Principal school visit results not shown due to suppression\* Overall results not shown due to suppression\*



# WHITEHALL CSD

#### 2022-23 TEACHER EVALUATION RESULTS



# WHITESBORO CSD

### 2022-23 TEACHER EVALUATION RESULTS



# WHITESVILLE CSD



# WHITNEY POINT CSD



### WILLIAM FLOYD UFSD



#### 2022-23 PRINCIPAL EVALUATION RESULTS



Principal school visit results not shown due to suppression\* Overall results not shown due to suppression\*



### WILLIAMSON CSD



### WILLIAMSVILLE CSD

### 2022-23 TEACHER EVALUATION RESULTS



# WILLSBORO CSD

### 2022-23 TEACHER EVALUATION RESULTS



# WILSON CSD

### 2022-23 TEACHER EVALUATION RESULTS



### WINDHAM-ASHLAND-JEWETT CSD



# WINDSOR CSD

# 

### WORCESTER CSD

#### 2022-23 TEACHER EVALUATION RESULTS



### WYANDANCH UFSD



#### 2022-23 PRINCIPAL EVALUATION RESULTS NOT SUBMITTED

### WYNANTSKILL UFSD

### 2022-23 TEACHER EVALUATION RESULTS



# WYOMING CSD

### 2022-23 TEACHER EVALUATION RESULTS



### **YONKERS CITY SD**



### **YORK CSD**

#### 2022-23 TEACHER EVALUATION RESULTS



### **YORKSHIRE-PIONEER CSD**

####