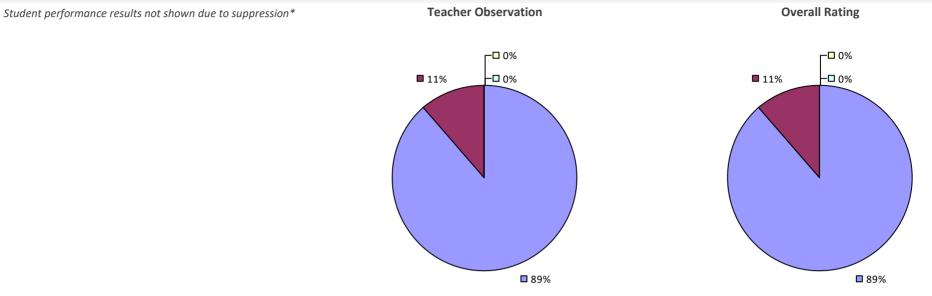

# **ALBANY CITY SD**

### 2022-23 PRINCIPAL EVALUATION RESULTS

Student performance results not shown due to suppression\*