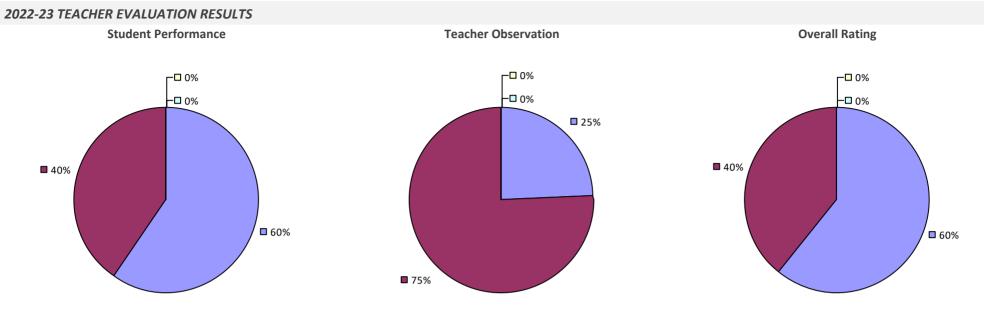

**2022-23 TEACHER EVALUATION RESULTS**



#### 2022-23 PRINCIPAL EVALUATION RESULTS



# **BROCTON CSD**



## **BRONXVILLE UFSD**

#### 2022-23 TEACHER EVALUATION RESULTS



## **BROOKFIELD CSD**



#### 2022-23 PRINCIPAL EVALUATION RESULTS NOT SUBMITTED

### **BROOKHAVEN-COMSEWOGUE UFSD**

#### 2022-23 TEACHER EVALUATION RESULTS



## **BROOME-DELAWARE-TIOGA BOCES**



#### 2022-23 PRINCIPAL EVALUATION RESULTS



## **BRUNSWICK CSD (BRITTONKILL)**

#### 2022-23 TEACHER EVALUATION RESULTS



## **BRUSHTON-MOIRA CSD**

#### 2022-23 TEACHER EVALUATION RESULTS



# **BUFFALO CITY SD**



#### 2022-23 PRINCIPAL EVALUATION RESULTS

Student performance results not shown due to suppression\*



## **BURNT HILLS-BALLSTON LAKE CSD**

## 2022-23 TEACHER EVALUATION RESULTS



# **BYRAM HILLS CSD**



# **BYRON-BERGEN CSD**

## 2022-23 TEACHER EVALUATION RESULTS



# **CAIRO-DURHAM CSD**

#### 2022-23 TEACHER EVALUATION RESULTS





**Overall Rating** 

## **CALEDONIA-MUMFORD CSD**

#### 2022-23 TEACHER EVALUATION RESULTS



# **CAMBRIDGE CSD**



# **CAMDEN CSD**



# **CAMPBELL-SAVONA CSD**



# **CANAJOHARIE CSD**

## 2022-23 TEACHER EVALUATION RESULTS



# **CANANDAIGUA CITY SD**

## 2022-23 TEACHER EVALUATION RESULTS



# CANASERAGA CSD



# **CANASTOTA CSD**

## 2022-23 TEACHER EVALUATION RESULTS



# **CANDOR CSD**



## **CANISTEO-GREENWOOD CSD**

### 2022-23 TEACHER EVALUATION RESULTS



# **CANTON CSD**

#### 2022-23 TEACHER EVALUATION RESULTS



# **CAPITAL REGION BOCES**



## 2022-23 PRINCIPAL EVALUATION RESULTS



83%

# CARLE PLACE UFSD



# **CARMEL CSD**



# **CARTHA