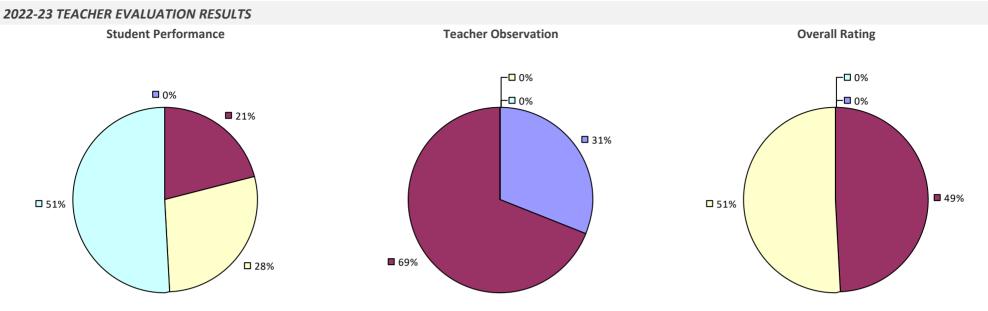

RINCIPAL EVALUATION RESULTS NOT SUBMITTED

# **CHITTENANGO CSD**

## 2022-23 TEACHER EVALUATION RESULTS



# **CHURCHVILLE-CHILI CSD**



# **CINCINNATUS CSD**

## 2022-23 TEACHER EVALUATION RESULTS



# **CLARENCE CSD**

## 2022-23 TEACHER EVALUATION RESULTS



# **CLARKSTOWN CSD**

## 2022-23 TEACHER EVALUATION RESULTS



## 2022-23 PRINCIPAL EVALUATION RESULTS

Student performance results not shown due to suppression\*



# **CLEVELAND HILL UFSD**

## 2022-23 TEACHER EVALUATION RESULTS



# **CLIFTON-FINE CSD**

# 2022-23 TEACHER EVALUATION RESULTS Student performance results not shown due to suppression\* Central Control Control

**9**6%

# **CLINTON CSD**



## 2022-23 PRINCIPAL EVALUATION RESULTS NOT SUBMITTED

# **CLINTON-ESSEX-WARREN-WASHING BOCES**

# 

## **CLYDE-SAVANNAH CSD**



# **CLYMER CSD**

## 2022-23 TEACHER EVALUATION RESULTS



# COBLESKILL-RICHMONDVILLE CSD



# **COHOES CITY SD**





2022-23 PRINCIPAL EVALUATION RESULTS



## **COLD SPRING HARBOR CSD**

## 2022-23 TEACHER EVALUATION RESULTS



## **COLTON-PIERREPONT CSD**

## **2022-23 TEACHER EVALUATION RESULTS**



# **COMMACK UFSD**

#### 2022-23 TEACHER EVALUATION RESULTS



# **CONNETQUOT CSD**

## 2022-23 TEACHER EVALUATION RESULTS



## 2022-23 PRINCIPAL EVALUATION RESULTS





Overall results not shown due to suppression\*

# **COOPERSTOWN CSD**

## 2022-23 TEACHER EVALUATION RESULTS



# **COPENHAGEN CSD**



# **COPIAGUE UFSD**

## 2022-23 TEACHER EVALUATION RESULTS



# **CORINTH CSD**

## 2022-23 TEACHER EVALUATION RESULTS



# **CORNING CITY SD**



# **CORNWALL CSD**

## 2022-23 TEACHER