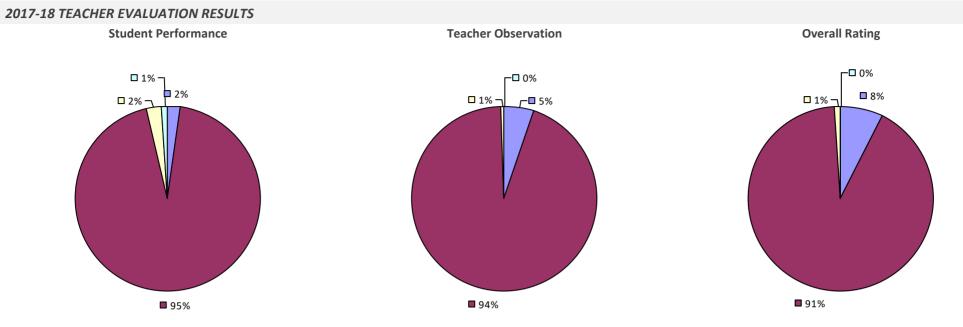

# 2017-18 TEACHER EVALUATION RESULTS Student Performance Teacher Observation Overall results not shown due to suppression\*

**9**9%

2017-18 PRINCIPAL EVALUATION RESULTS NOT SHOWN DUE TO SUPPRESSION\*

**9**9%