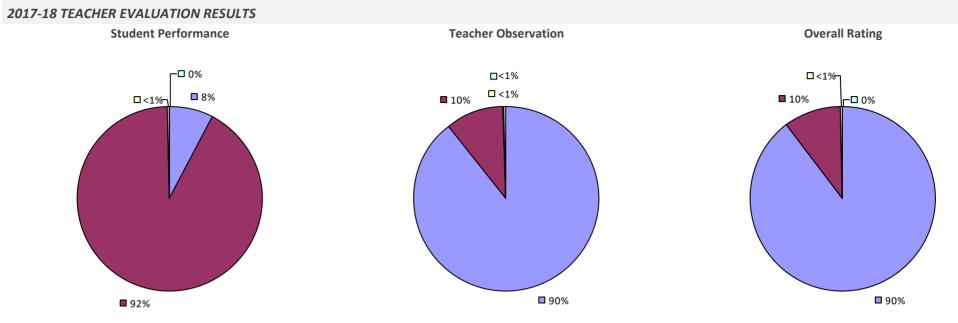

## **DEER PARK UFSD**

2017-18 PRINCIPAL EVALUATION RESULTS

60%

**Student Performance** 

**--**0%

-🗖 0%

**Principal School Visits** 

**Overall Rating** 