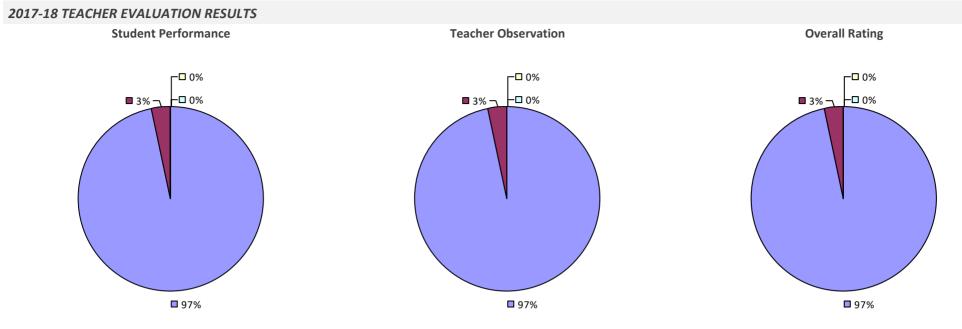

### 2017-18 TEACHER EVALUATION RESULTS **Overall Rating** Student Performance **Teacher Observation** ┌□ 0% ┌□ 0% ┌─□ 0% -□ 0% -0% **1**3% 4% -**1**9% **3**2% 68% **8**1% **8**3%