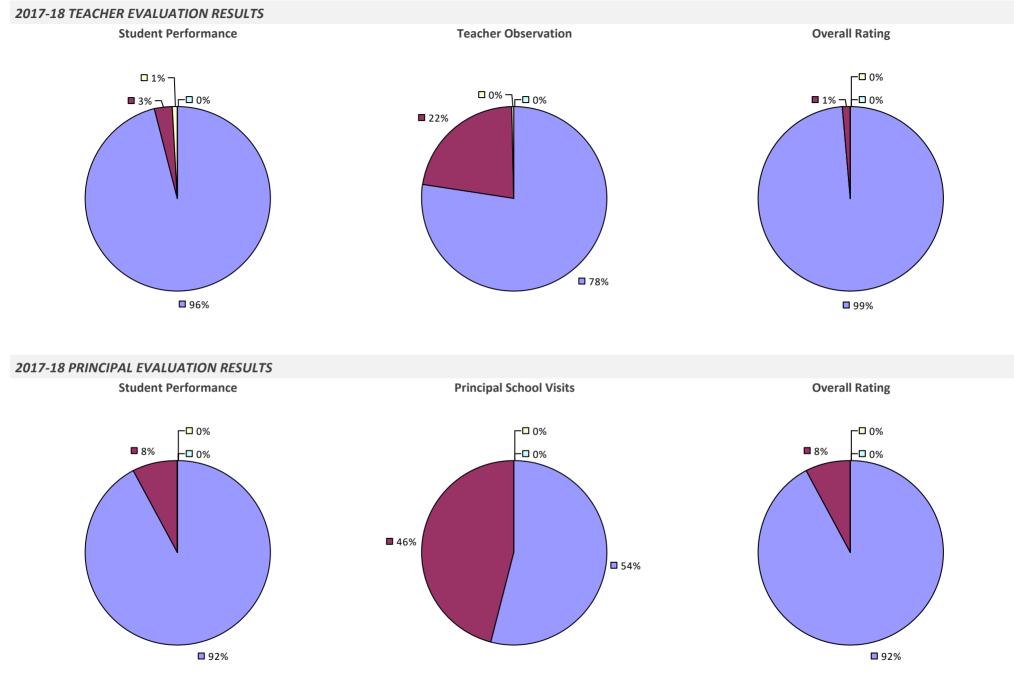

## **ARLINGTON CSD**

#### 2017-18 TEACHER EVALUATION RESULTS

#### 2017-18 PRINCIPAL EVALUATION RESULTS

Student performance results not shown due to suppression\*

Overall results not shown due to suppression\*