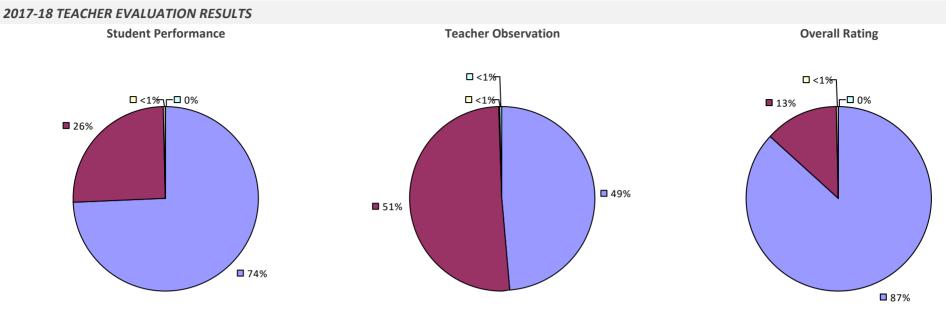

SHOWN DUE TO SUPPRESSION\*

# NORTH SHORE CSD

# 2017-18 TEACHER EVALUATION RESULTS Student Performance Teacher observation results not shown due to suppression\* Overall Rating

# NORTH SYRACUSE CSD

#### 2017-18 TEACHER EVALUATION RESULTS



#### 2017-18 PRINCIPAL EVALUATION RESULTS

 Student Performance
 Principal School Visits
 Overall Rating

## NORTH TONAWANDA CITY SD



**Principal School Visits** 

2017-18 PRINCIPAL EVALUATION RESULTS

Student Performance



\* Data is suppressed if 100% of teachers/principals received the same rating or if the total teachers/principals in an LEA is less than five.

Overall results not shown due to suppression\*

## NORTH WARREN CSD



# NORTHEAST CSD



## NORTHEASTERN CLINTON CSD



## NORTHERN ADIRONDACK CSD



## NORTHPORT-EAST NORTHPORT UFSD



# NORTHVILLE CSD



# **NORWICH CITY SD**



## NORWOOD-NORFOLK CSD



## NY MILLS UFSD



# NYACK UFSD



# NYC CHANCELLOR'S OFFICE



## OAKFIELD-ALABAMA CSD



# **OCEANSIDE UFSD**



## **ODESSA-MONTOUR CSD**



# **OGDENSBURG CITY SD**



# **OLEAN CITY SD**



# **ONEIDA CITY SD**



**8**3%

**8**3%

## **ONEIDA-HERKIMER-MADISON BOCES**



# **ONEONTA CITY SD**

### 2017-18 TEACHER EVALUATION RESULTS



# **ONONDAGA CSD**

### 2017-18 TEACHER EVALUATION RESULTS



### **ONONDAGA-CORTLAND-MADISON BOCES**

### 2017-18 TEACHER EVALUATION RESULTS



## **ONTEORA CSD**

#### 2017-18 TEACHER EVALUATION RESULTS

**Student Performance** 

Teacher observation results not shown due to suppression\*

Overall results not shown due to suppression\*



# **OPPENHEIM-EPHRATAH-ST. JOHNSVILLE CS**