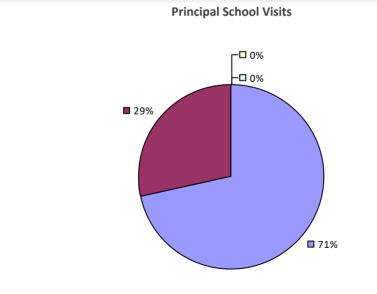

\* Data is suppressed if 100% of teachers/principals received the same rating or if the total teachers/principals in an LEA is less than five.

### **SULLIVAN BOCES**



### SULLIVAN WEST CSD



### SUSQUEHANNA VALLEY CSD



## SWEET HOME CSD





#### 2017-18 PRINCIPAL EVALUATION RESULTS





# SYOSSET CSD

#### 2017-18 TEACHER EVALUATION RESULTS



**9**0%

# SYRACUSE CITY SD





# **TACONIC HILLS CSD**



### THOUSAND ISLANDS CSD



## THREE VILLAGE CSD



# **TICONDEROGA CSD**



### **TIOGA CSD**

#### 2017-18 TEACHER EVALUATION RESULTS



#### **TOMPKINS-SENECA-TIOGA BOCES**



### **TONAWANDA CITY SD**



### TOWN OF WEBB UFSD



### **TRI-VALLEY CSD**

#### 2017-18 TEACHER EVALUATION RESULTS



# **TROY CITY SD**





**1**4%

**Student Performance** 

**--**0%

-🗖 0%

**8**6%



Overall results not shown due to suppression\*

### **TRUMANSBURG CSD**



### TUCKAHOE COMN SD

#### 2017-18 TEACHER EVALUATION RESULTS

**Student Performance** 

Teacher observation results not shown due to suppression\*

**Overall Rating** 



# **TUCKAHOE UFSD**



# **TULLY CSD**



# **TUPPER LAKE CSD**



### **TUXEDO UFSD**



# **UFSD-TARRYTOWNS**



# **ULSTER BOCES**



## UNADILLA VALLEY CSD



## **UNION SPRINGS CSD**

#### 2017-18 TEACHER EVALUATION RESULTS



## **UNIONDALE UFSD**



#### 2017-18 PRINCIPAL EVALUATION RESULTS

Student performance results not shown due to suppression\*





**Overall Rating** 

# UNION-ENDICOTT CSD



# UTICA CITY SD





## VALHALLA UFSD

2017-18 TEACHER EVALUATION RESULTS NOT SHOWN DUE TO SUPPRESSION\*

# VALLEY CSD (MONTGOMERY)



## **VA