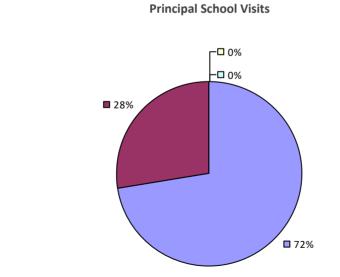

#### **2017-18 TEACHER EVALUATION RESULTS**

**Student Performance** 

*Teacher observation results not shown due to suppression\** 

Overall results not shown due to suppression\*