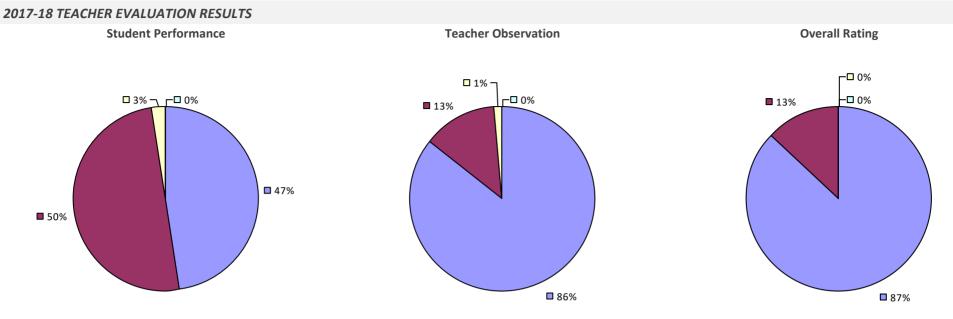

## **ALBANY CITY SD**

### 2017-18 TEACHER EVALUATION RESULTS

### 2017-18 PRINCIPAL EVALUATION RESULTS