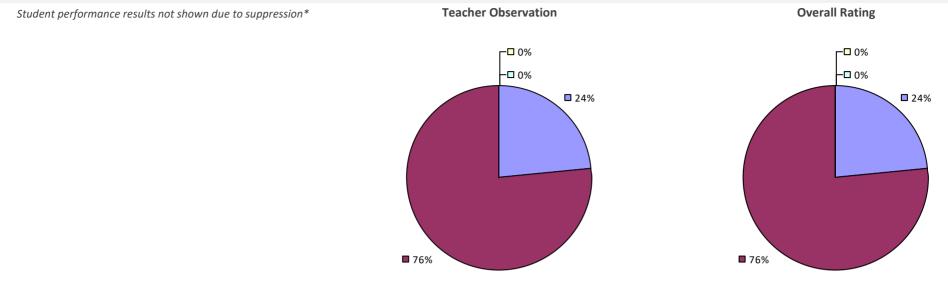

### **ANDES CSD**

#### **2017-18 TEACHER EVALUATION RESULTS**

**Student Performance** 

*Teacher observation results not shown due to suppression\** 

Overall results not shown due to suppression\*