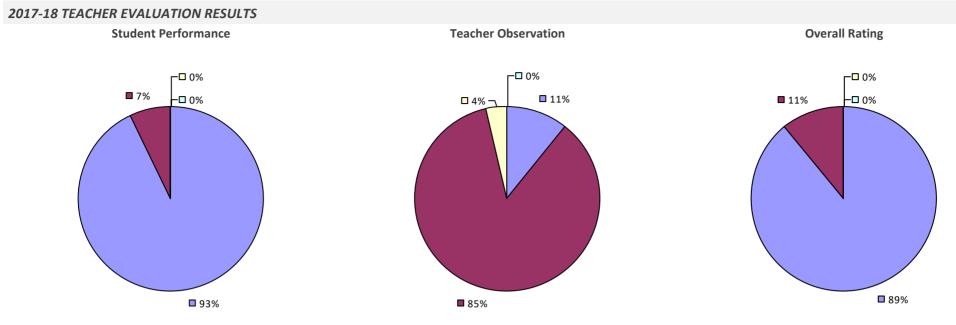

#### 2017-18 TEACHER EVALUATION RESULTS



### 2017-18 PRINCIPAL EVALUATION RESULTS

Student performance results not shown due to suppression\*



**Principal School Visits** 



**Overall Rating** 

## **ROCKVILLE CENTRE UFSD**



• 43%

\* Data is suppressed if 100% of teachers/principals received the same rating or if the total teachers/principals in an LEA is less than five.

# **ROCKY POINT UFSD**



## **ROME CITY SD**







Student Performance



Overall results not shown due to suppression\*





# **ROMULUS CSD**



## **RONDOUT VALLEY CSD**

### 2017-18 TEACHER EVALUATION RESULTS



### 2017-18 PRINCIPAL EVALUATION RESULTS





**Principal School Visits** 



**Overall Rating** 

# **ROOSEVELT UFSD**



### 2017-18 PRINCIPAL EVALUATION RESULTS NOT SUBMITTED

# **ROSCOE CSD**



## **ROSLYN UFSD**

### 2017-18 TEACHER EVALUATION RESULTS



### 2017-18 PRINCIPAL EVALUATION RESULTS

Student performance results not shown due to suppression\*



\* Data is suppressed if 100% of teachers/principals received the same rating or if the total teachers/principals in an LEA is less than five.

Overall results not shown due to suppression\*

## **ROTTERDAM-MOHONASEN CSD**



### 2017-18 PRINCIPAL EVALUATION RESULTS

Student performance results not shown due to suppression\*

Principal school visit results not shown due to suppression\*

**Overall Rating** 



## **ROXBURY CSD**

### 2017-18 TEACHER EVALUATION RESULTS



## **ROYALTON-HARTLAND CSD**



## **RUSH-HENRIETTA CSD**

### 2017-18 TEACHER EVALUATION RESULTS



### 2017-18 PRINCIPAL EVALUATION RESULTS



\* Data is