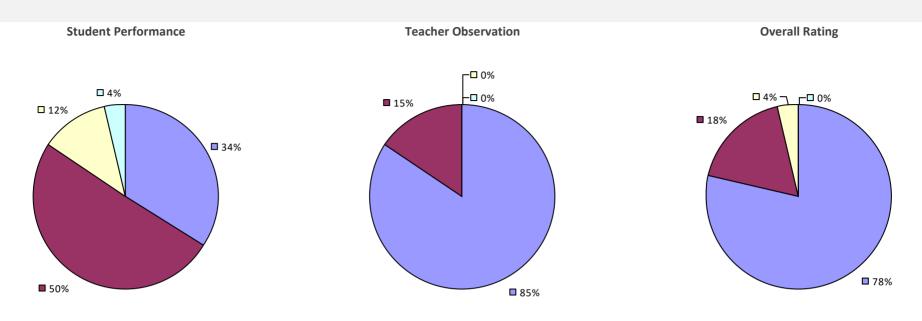

if the total teachers/principals in an LEA is less than five.

### **FAYETTEVILLE-MANLIUS CSD**





Student Performance









# **FILLMORE CSD**

### 2017-18 TEACHER EVALUATION RESULTS



# **FIRE ISLAND UFSD**

### 2017-18 TEACHER EVALUATION RESULTS



### FISHERS ISLAND UFSD



### **FLORAL PARK-BELLEROSE UFSD**

#### 2017-18 TEACHER EVALUATION RESULTS



## **FLORIDA UFSD**

#### 2017-18 TEACHER EVALUATION RESULTS

**Student Performance** 

*Teacher observation results not shown due to suppression\** 

Overall results not shown due to suppression\*



### FONDA-FULTONVILLE CSD



### **FORESTVILLE CSD**



# FORT ANN CSD



## FORT EDWARD UFSD



# FORT PLAIN CSD



### FRANKFORT-SCHUYLER CSD



# **FRANKLIN CSD**

### 2017-18 TEACHER EVALUATION RESULTS



### FRANKLIN SQUARE UFSD



### FRANKLIN-ESSEX-HAMILTON BOCES



### FRANKLINVILLE CSD



# **FREDONIA CSD**



## **FREEPORT UFSD**



**5**0%



**5**0%



**Overall Rating** 

\* Data is suppressed if 100% of teachers/principals received the same rating or if the total teachers/principals in an LEA is less than five.

**4**9%

### **FREWSBURG CSD**



# **FRIENDSHIP CSD**

### 2017-18 TEACHER EVALUATION RESULTS



# **FRONTIER CSD**





# **FULTON CITY SD**

### 2017-18 TEACHER EVALUATION RESULTS



**8**3%

# **GALWAY CSD**



# **GANANDA CSD**

### 2017-18 TEACHER EVALUATION RESULTS



# **GARDEN CITY UFSD**



### 2017-18 PRINCIPAL EVALUATION RESULTS

Student performance results not shown due to suppression\*

**Principal School Visits** 

Overall results not shown due to suppression\*



### **GARRISON UFSD