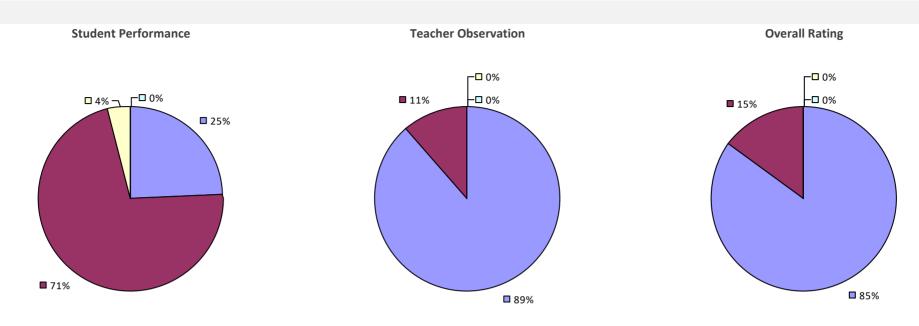

### 2017-18 TEACHER EVALUATION RESULTS

### 2017-18 PRINCIPAL EVALUATION RESULTS