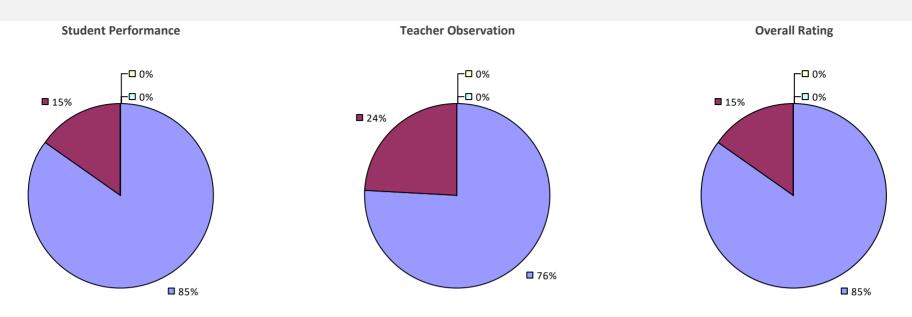

n LEA is less than five.

### **FAYETTEVILLE-MANLIUS CSD**





Student Performance









# **FILLMORE CSD**

### 2017-18 TEACHER EVALUATION RESULTS



# **FIRE ISLAND UFSD**

### 2017-18 TEACHER EVALUATION RESULTS



### FISHERS ISLAND UFSD



### **FLORAL PARK-BELLEROSE UFSD**

#### 2017-18 TEACHER EVALUATION RESULTS



## **FLORIDA UFSD**

#### 2017-18 TEACHER EVALUATION RESULTS

**Student Performance** 

*Teacher observation results not shown due to suppression\** 

Overall results not shown due to suppression\*



### FONDA-FULTONVILLE CSD



### **FORESTVILLE CSD**



# FORT ANN CSD



## FORT EDWARD UFSD



# FORT PLAIN CSD



### FRANKFORT-SCHUYLER CSD



# **FRANKLIN CSD**

### 2017-18 TEACHER EVALUATION RESULTS



### FRANKLIN SQUARE UFSD



### FRANKLIN-ESSEX-HAMILTON BOCES



### FRANKLINVILLE CSD



# **FREDONIA CSD**



## **FREEPORT UFSD**



**5**0%



**5**0%



**Overall Rating** 

\* Data is suppressed if 100% of teachers/principals received the same rating or if the total teachers/principals in an LEA is less than five.

**4**9%

### **FREWSBURG CSD**



# **FRIENDSHIP CSD**

### 2017-18 TEACHER EVALUATION RESULTS



# **FRONTIER CSD**





# **FULTON CITY SD**

### 2017-18 TEACHER EVALUATION RESULTS



**8**3%

# **GALWAY CSD**



# **GANANDA CSD**

### 2017-18 TEACHER EVALUATION RESULTS



# **GARDEN CITY UFSD**



### 2017-18 PRINCIPAL EVALUATION RESULTS

Student performance results not shown due to suppression\*

**Principal School Visits** 

Overall results not shown due to suppression\*



### **GARRISON UFSD**



# **GATES-CHILI CSD**







**