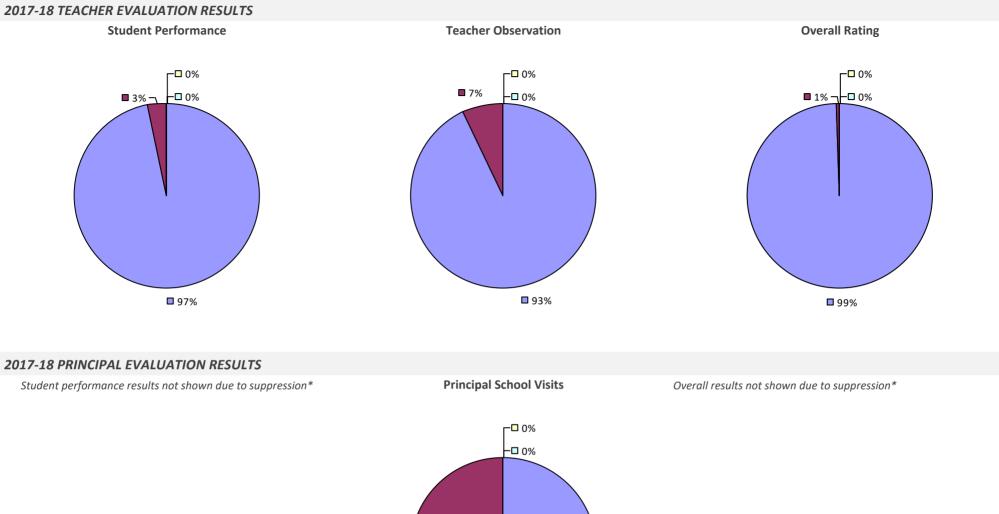

## **ALBANY CITY SD**

### 2017-18 TEACHER EVALUATION RESULTS

### 2017-18 PRINCIPAL EVALUATION RESULTS