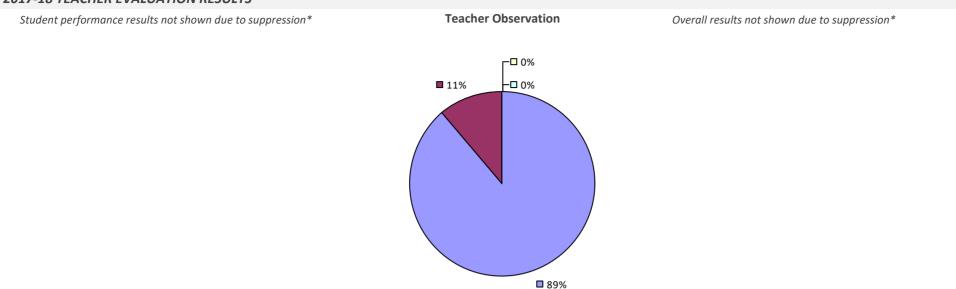

#### **2017-18 TEACHER EVALUATION RESULTS**

**Student Performance** 

Teacher observation results not shown due to suppression\*

Overall results not shown due to suppression\*

**9**8%