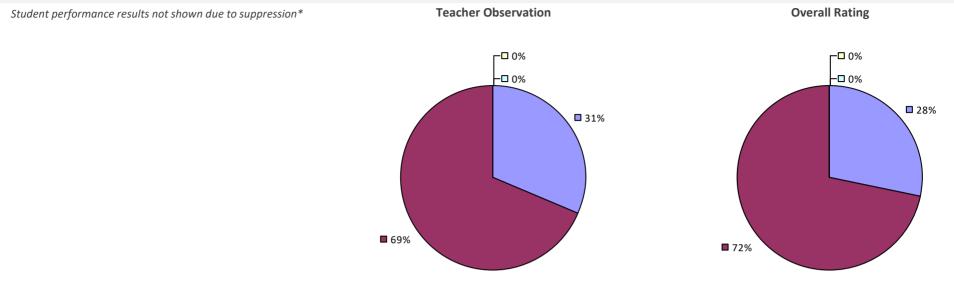

### **ANDES CSD**

#### **2017-18 TEACHER EVALUATION RESULTS**

**Student Performance** 

*Teacher observation results not shown due to suppression\** 

Overall results not shown due to suppression\*