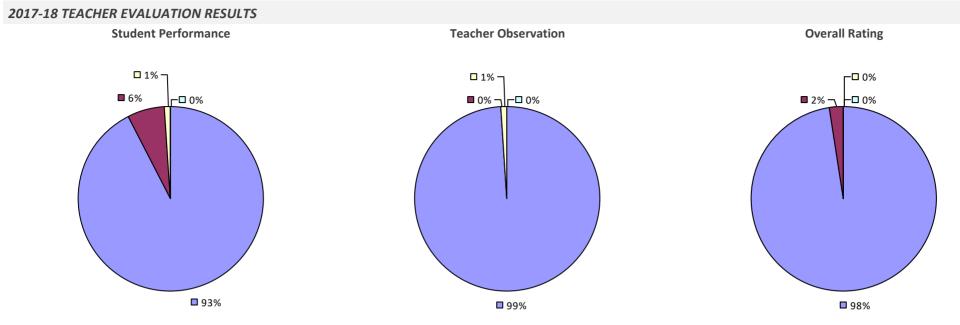

## **ALBANY CITY SD**

### 2017-18 TEACHER EVALUATION RESULTS

### 2017-18 PRINCIPAL EVALUATION RESULTS