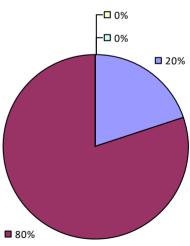

#### 2017-18 PRINCIPAL EVALUATION RESULTS

**Principal School Visits** 

**Overall Rating** 

### **AVERILL PARK CSD**

■ 80%