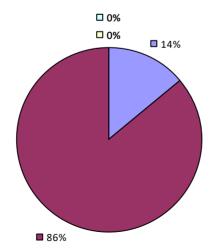

### 2017-18 TEACHER EVALUATION RESULTS **Overall Rating** Student Performance **Teacher Observation** ┌□ 0% ┌□ 0% ┌─□ 0% -□ 0% -0% **1**3% 4% -**1**9% **3**2% 68% **8**1% **8**3%