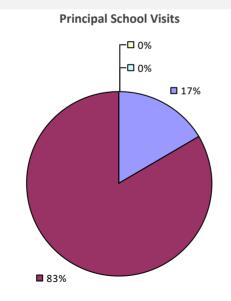

#### 2017-18 PRINCIPAL EVALUATION RESULTS

**Principal School Visits** 

**Overall Rating** 