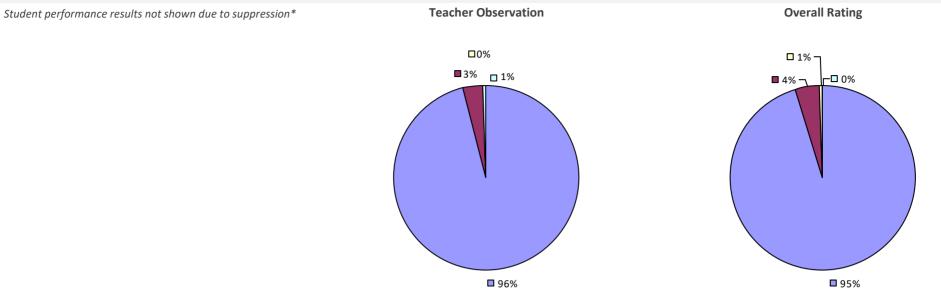

#### **2017-18 TEACHER EVALUATION RESULTS**

**Student Performance** 

*Teacher observation results not shown due to suppression\** 

Overall results not shown due to suppression\*