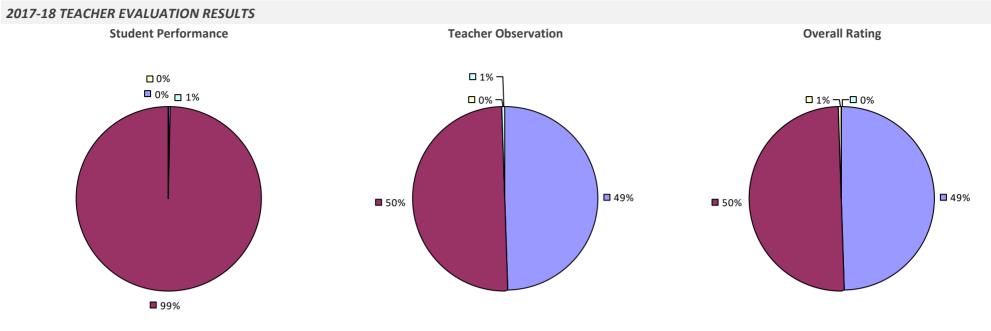

2017-18 TEACHER EVALUATION RESULTS



# LYONS CSD



# **MADISON CSD**



### **MADISON-ONEIDA BOCES**



### MADRID-WADDINGTON CSD



# MAHOPAC CSD





### MAINE-ENDWELL CSD

### 2017-18 TEACHER EVALUATION RESULTS



# **MALONE CSD**



# 2017-18 PRINCIPAL EVALUATION RESULTS

Student Performance









# **MALVERNE UFSD**



### MAMARONECK UFSD

# 

### 2017-18 PRINCIPAL EVALUATION RESULTS

Student performance results not shown due to suppression\*



# MANCHESTER-SHORTSVILLE CSD (RED JACKET)

### 2017-18 TEACHER EVALUATION RESULTS



# MANHASSET UFSD



# **MARATHON CSD**

### 2017-18 TEACHER EVALUATION RESULTS



# **MARCELLUS CSD**



### **MARGARETVILLE CSD**

### 2017-18 TEACHER EVALUATION RESULTS



# **MARION CSD**

### **2017-18 TEACHER EVALUATION RESULTS**



# MARLBORO CSD



# MASSAPEQUA UFSD



89%

89%

# **MASSENA CSD**





#### 2017-18 PRINCIPAL EVALUATION RESULTS

Student performance results not shown due to suppression\*





**Overall Rating** 

### MATTITUCK-CUTCHOGUE UFSD



# **MAYFIELD CSD**

### 2017-18 TEACHER EVALUATION RESULTS



# **MCGRAW CSD**



# **MECHANICVILLE CITY SD**



# **MEDINA CSD**

### **2017-18 TEACHER EVALUATION RESULTS**



# **MENANDS UFSD**



# **MERRICK UFSD**



## **MEXICO CSD**



## MIDDLE COUNTRY CSD



# MIDDLEBURGH CSD



## **MIDDLETOWN CITY SD**

#### 2017-18 TEACHER EVALUATION RESULTS







**Overall Rating** 



# **MILFORD CSD**



# MILLBROOK CSD



# MILLER PLACE UFSD



# **MINEOLA UFSD**

#### 2017-18 TEACHER EVALUATION RESULTS



## MINERVA CSD

2017-18 TEACHER EVALUATION RESULTS NOT SHOWN DUE TO SUPPR