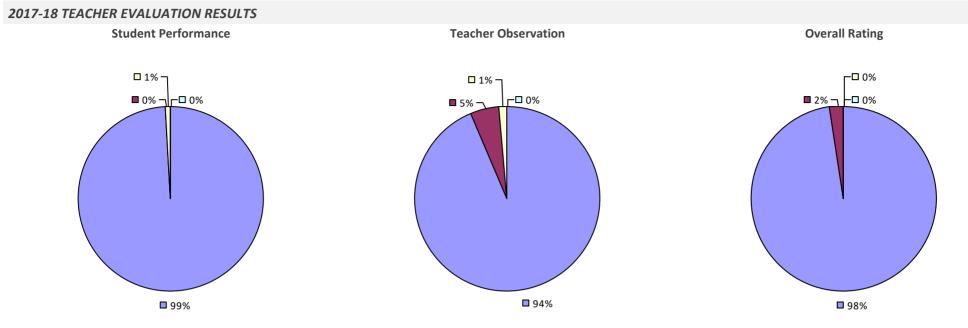

### 2017-18 PRINCIPAL EVALUATION RESULTS

**Principal School Visits** Student performance results not shown due to suppression\* Overall results not shown due to suppression\* ┌── 0% -□ 0% **3**8% 62%

## WEST HEMPSTEAD UFSD



## WEST IRONDEQUOIT CSD



## WEST ISLIP UFSD



## WEST SENECA CSD



## WEST VALLEY CSD



## WESTBURY UFSD



# WESTCHESTER BOCES



### 2017-18 PRINCIPAL EVALUATION RESULTS

Student performance results not shown due to suppression\*



**Principal School Visits** 



**Overall Rating** 

### WESTERN SUFFOLK BOCES

# 

### 2017-18 PRINCIPAL EVALUATION RESULTS

Student Performance

Principal school visit results not shown due to suppression\* Ov

Overall results not shown due to suppression\*



# WESTFIELD CSD



### WESTHAMPTON BEACH UFSD



# WESTHILL CSD



### WESTMORELAND CSD

**0**79%

# 2017-18 TEACHER EVALUATION RESULTS **Overall Rating** Student Performance **Teacher Observation** □ 0% ┌─□ 0% -□ 0% -□ 0% □ 1% ¬ -0% 20% 20% 62% **80%**

2017-18 PRINCIPAL EVALUATION RESULTS NOT SHOWN DUE TO SUPPRESSION\*

**3**8%

# WESTPORT CSD

2017-18 TEACHER EVALUATION RESULTS NOT SHOWN DUE TO SUPPRESSION\*

### WHEATLAND-CHILI CSD



## WHEELERVILLE UFSD



## WHITE PLAINS CITY SD



# WHITEHALL CSD



## WHITESBORO CSD



2017-18 PRINCIPAL EVALUATION RESULTS Student Performance



**Principal School Visits** 

Overall results not shown due to suppression\*

83%

## WHITESVILLE CSD

### 2017-18 TEACHER EVALUATION RESULTS



### WHITNEY POINT CSD

### 2017-18 TEACHER EVALUATION RESULTS



# WILLIAM FLOYD UFSD



**8**5%





## WILLIAMSON CSD



###