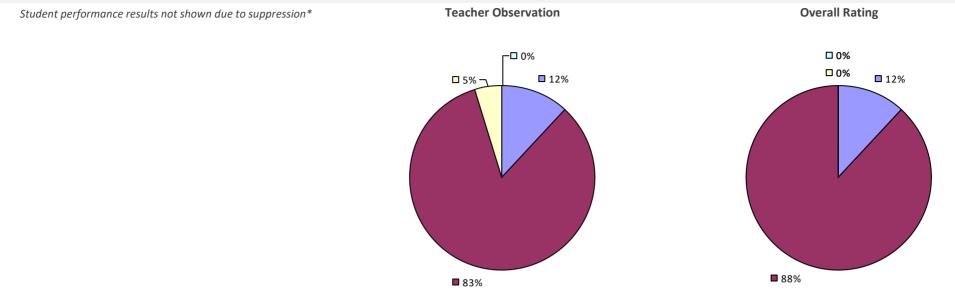

#### **2017-18 TEACHER EVALUATION RESULTS**

**Student Performance** 

Teacher observation results not shown due to suppression\*

Overall results not shown due to suppression\*

**9**8%