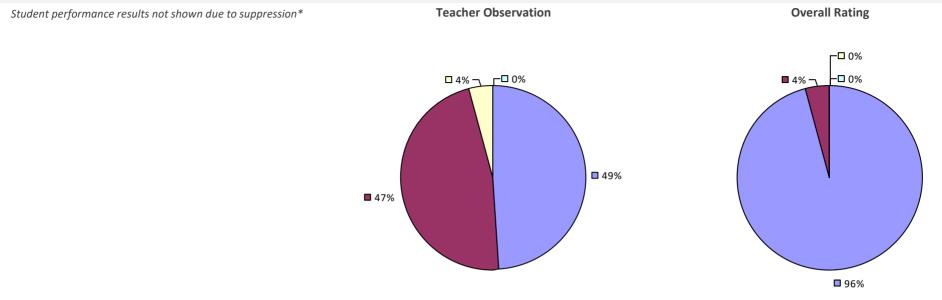

#### 2017-18 PRINCIPAL EVALUATION RESULTS

Student performance results not shown due to suppression\*

**Principal School Visits** 

Overall results not shown due to suppression\*

47%