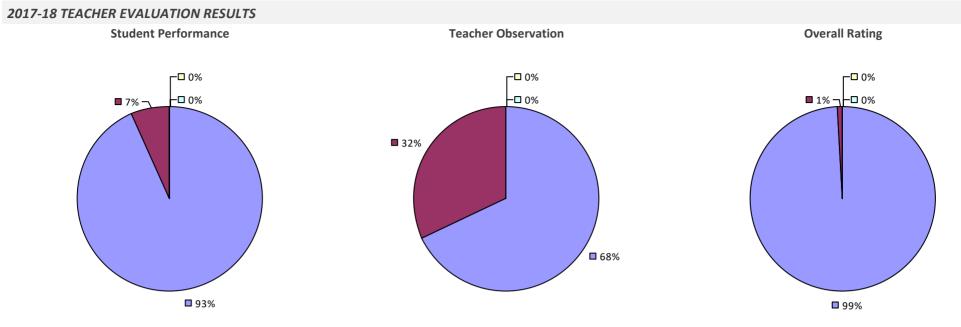

NLIUS CSD**





Student Performance









# **FILLMORE CSD**

### 2017-18 TEACHER EVALUATION RESULTS



# **FIRE ISLAND UFSD**

### 2017-18 TEACHER EVALUATION RESULTS



### FISHERS ISLAND UFSD



### **FLORAL PARK-BELLEROSE UFSD**

#### 2017-18 TEACHER EVALUATION RESULTS



## **FLORIDA UFSD**

#### 2017-18 TEACHER EVALUATION RESULTS

**Student Performance** 

*Teacher observation results not shown due to suppression\** 

Overall results not shown due to suppression\*



### FONDA-FULTONVILLE CSD



### **FORESTVILLE CSD**



# FORT ANN CSD



## FORT EDWARD UFSD



# FORT PLAIN CSD



### FRANKFORT-SCHUYLER CSD



# **FRANKLIN CSD**

### 2017-18 TEACHER EVALUATION RESULTS



### FRANKLIN SQUARE UFSD



### FRANKLIN-ESSEX-HAMILTON BOCES



### FRANKLINVILLE CSD



# **FREDONIA CSD**



## **FREEPORT UFSD**



**5**0%



**5**0%



**Overall Rating** 

\* Data is suppressed if 100% of teachers/principals received the same rating or if the total teachers/principals in an LEA is less than five.

**4**9%

### **FREWSBURG CSD**



# **FRIENDSHIP CSD**

### 2017-18 TEACHER EVALUATION RESULTS



# **FRONTIER CSD**





# **FULTON CITY SD**

### 2017-18 TEACHER EVALUATION RESULTS



**8**3%

# **GALWAY CSD**



# **GANANDA CSD**

### 2017-18 TEACHER EVALUATION RESULTS



# **GARDEN CITY UFSD**



### 2017-18 PRINCIPAL EVALUATION RESULTS

Student performance results not shown due to suppression\*

**Principal School Visits** 

Overall results not shown due to suppression\*



### **GARRISON UFSD**



# **GATES-CHILI CSD**







**Student Performance** 



### **GENERAL BROWN C