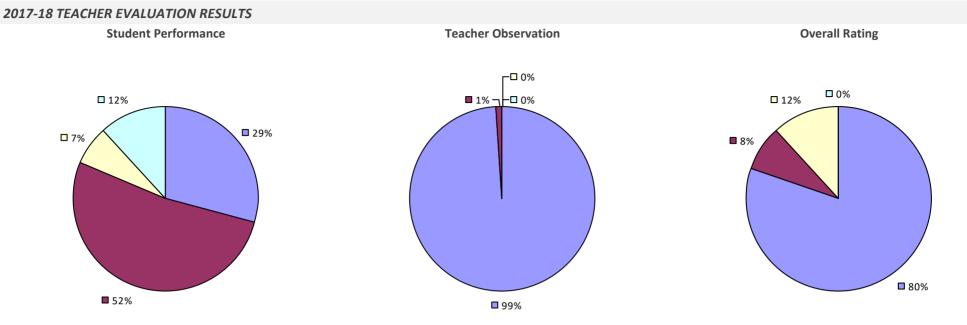

Overall Rating

# NORTH SYRACUSE CSD

#### 2017-18 TEACHER EVALUATION RESULTS



#### 2017-18 PRINCIPAL EVALUATION RESULTS

 Student Performance
 Principal School Visits
 Overall Rating

## NORTH TONAWANDA CITY SD



**Principal School Visits** 

2017-18 PRINCIPAL EVALUATION RESULTS

Student Performance



\* Data is suppressed if 100% of teachers/principals received the same rating or if the total teachers/principals in an LEA is less than five.

Overall results not shown due to suppression\*

## NORTH WARREN CSD



# NORTHEAST CSD



## NORTHEASTERN CLINTON CSD



## NORTHERN ADIRONDACK CSD



## NORTHPORT-EAST NORTHPORT UFSD



# NORTHVILLE CSD



# **NORWICH CITY SD**



## NORWOOD-NORFOLK CSD



## NY MILLS UFSD



# NYACK UFSD



# NYC CHANCELLOR'S OFFICE



## OAKFIELD-ALABAMA CSD



# **OCEANSIDE UFSD**



## **ODESSA-MONTOUR CSD**



# **OGDENSBURG CITY SD**



# **OLEAN CITY SD**



# **ONEIDA CITY SD**



**8**3%

**8**3%

## **ONEIDA-HERKIMER-MADISON BOCES**



# **ONEONTA CITY SD**

### 2017-18 TEACHER EVALUATION RESULTS



# **ONONDAGA CSD**

### 2017-18 TEACHER EVALUATION RESULTS



### **ONONDAGA-CORTLAND-MADISON BOCES**

### 2017-18 TEACHER EVALUATION RESULTS



## **ONTEORA CSD**

#### 2017-18 TEACHER EVALUATION RESULTS

**Student Performance** 

Teacher observation results not shown due to suppression\*

Overall results not shown due to suppression\*



# **OPPENHEIM-EPHRATAH-ST. JOHNSVILLE CS**

#### 2017-18 TEACHER EVALUATION RESULTS



### **ORANGE-ULSTER BOCES**

**7**5%

#### 2017-18 TEACHER EVALUATION RESULTS



2017-18 PRINCIPAL EVALUATION RESULTS