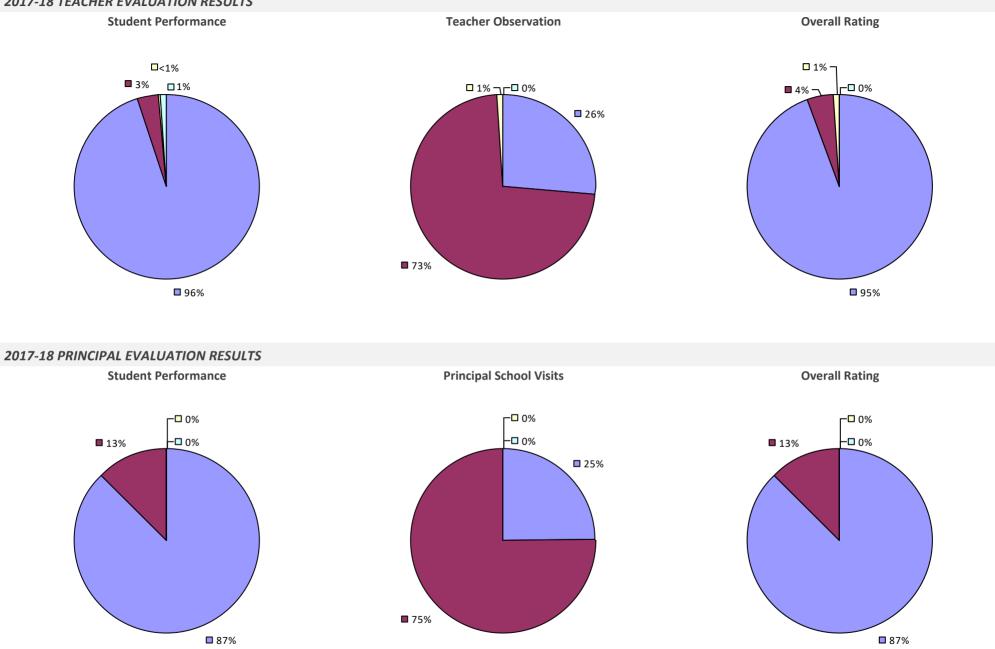

### 2017-18 TEACHER EVALUATION RESULTS **Overall Rating** Student Performance **Teacher Observation** ┌□ 0% ┌□ 0% ┌─□ 0% -□ 0% -0% **1**3% 4% -**1**9% **3**2% 68% **8**1% **8**3%