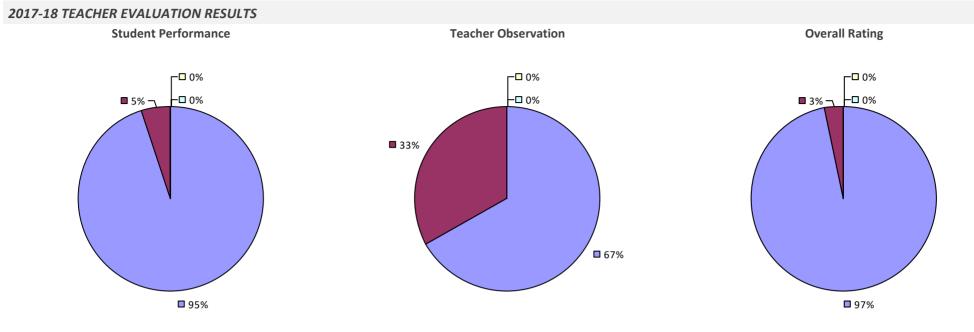

### 2017-18 TEACHER EVALUATION RESULTS **Overall Rating** Student Performance **Teacher Observation** ┌□ 0% ┌□ 0% ┌─□ 0% -□ 0% -0% **1**3% 4% -**1**9% **3**2% 68% **8**1% **8**3%