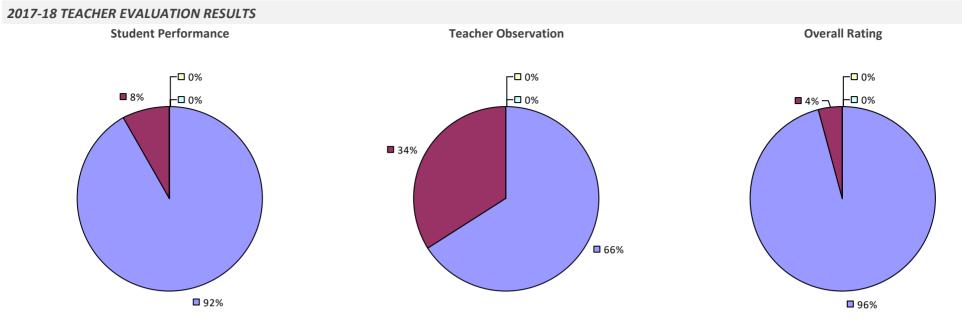

7-18 TEACHER EVALUATION RESULTS



## VALLEY STREAM 30 UFSD



# VALLEY STREAM CENTRAL HS DISTRICT



## VAN HORNESVILLE-OWEN D YOUNG CSD

#### 2017-18 TEACHER EVALUATION RESULTS



# **VESTAL CSD**



# **VICTOR CSD**

#### 2017-18 TEACHER EVALUATION RESULTS



#### 2017-18 PRINCIPAL EVALUATION RESULTS

Student performance results not shown due to suppression\*



\* Data is suppressed if 100% of teachers/principals received the same rating or if the total teachers/principals in an LEA is less than five.

# **VOORHEESVILLE CSD**



2017-18 TEACHER EVALUATION RESULTS NOT SHOWN DUE TO SUPPRESSION\*

## WALLKILL CSD

#### 2017-18 TEACHER EVALUATION RESULTS



#### 2017-18 PRINCIPAL EVALUATION RESULTS





**Principal School Visits** 



**Overall Rating** 

## WALTON CSD



## WANTAGH UFSD



## WAPPINGERS CSD

#### 2017-18 TEACHER EVALUATION RESULTS



**8**7%

60%

## WARRENSBURG CSD



## WARSAW CSD



## WARWICK VALLEY CSD

# 2017-18 TEACHER EVALUATION RESULTS Student Performance Teacher Observation

**7**5%



Student performance results not shown due to suppression\*

**9**9%



\* Data is suppressed if 100% of teachers/principals received the same rating or if the total teachers/principals in an LEA is less than five.

**Overall Rating** 

**9**9%

┌─□ 0%

## WASHING-SARA-WAR-HAMLTN-ESSEX BOCES

#### 2017-18 TEACHER EVALUATION RESULTS



## WASHINGTONVILLE CSD



**80%** 

**80%** 

## WATERFORD-HALFMOON UFSD



# WATERLOO CSD

#### 2017-18 TEACHER EVALUATION RESULTS



## WATERTOWN CITY SD



## WATERVILLE CSD



# WATERVLIET CITY SD



## WATKINS GLEN CSD



## WAVER