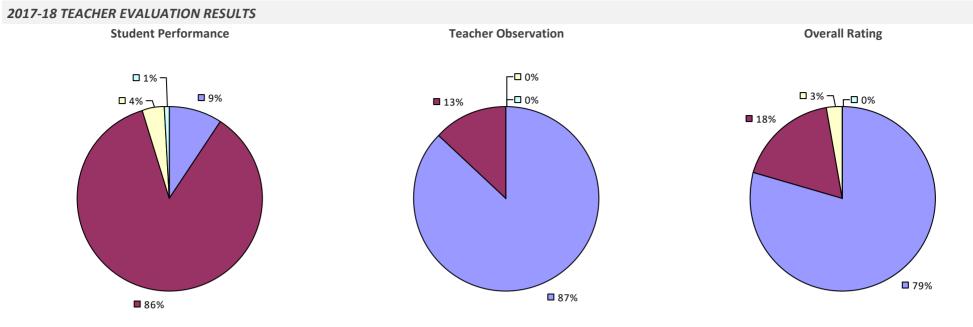

ATION RESULTS



#### 2017-18 PRINCIPAL EVALUATION RESULTS

Student performance results not shown due to suppression\*



\* Data is suppressed if 100% of teachers/principals received the same rating or if the total teachers/principals in an LEA is less than five.

### **HICKSVILLE UFSD**







# **HIGHLAND CSD**



### HIGHLAND FALLS CSD



# **HILTON CSD**



#### 2017-18 PRINCIPAL EVALUATION RESULTS

**Principal School Visits Overall Rating Student Performance** ┍─□ 0% **--**0% ┌─□ 0% -🗆 0% -🗖 0% **2**0% 20% **2**0%

80%



**80%** 

### **HINSDALE CSD**



### HOLLAND CSD



### HOLLAND PATENT CSD



# **HOLLEY CSD**



# **HOMER CSD**

# 

# **HONEOYE CSD**



### HONEOYE FALLS-LIMA CSD

#### 2017-18 TEACHER EVALUATION RESULTS



### **HOOSIC VALLEY CSD**



# **HOOSICK FALLS CSD**



# HORNELL CITY SD





#### 2017-18 PRINCIPAL EVALUATION RESULTS

Student performance results not shown due to suppression\*





# HORSEHEADS CSD

#### 2017-18 TEACHER EVALUATION RESULTS



#### 2017-18 PRINCIPAL EVALUATION RESULTS



# **HUDSON CITY SD**



# HUDSON FALLS CSD



### HUNTER-TANNERSVILLE CSD



### **HUNTINGTON UFSD**



#### 2017-18 PRINCIPAL EVALUATION RESULTS



# **HYDE PARK CSD**

#### 2017-18 TEACHER EVALUATION RESULTS



#### 2017-18 PRINCIPAL EVALUATION RESULTS

Student performance results not shown due to suppression\*





### **INDIAN LAKE CSD**

2017-18 TEACHER EVALUATION RESULTS NOT SHOWN DUE TO SUPPRESSION\*

### **INDIAN RIVER CSD**



87%

### **INLET COMN SD**

2017-18 TEACHER EVALUATION RESULTS NOT SHOWN DUE TO SUPPRESSION\*

# **IROQUOIS CSD**

#### 20