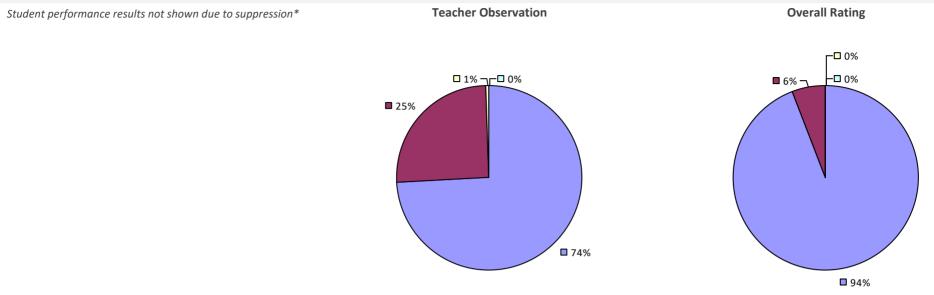

#### **2017-18 TEACHER EVALUATION RESULTS**

**Student Performance** 

*Teacher observation results not shown due to suppression\** 

Overall results not shown due to suppression\*