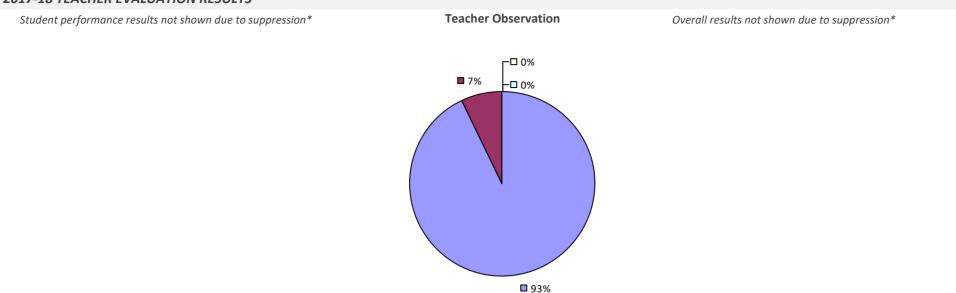

### **BRENTWOOD UFSD**

28%

**Student Performance** 

**--**0%

-🗖 0%

Overall results not shown due to suppression\*

**7**2%