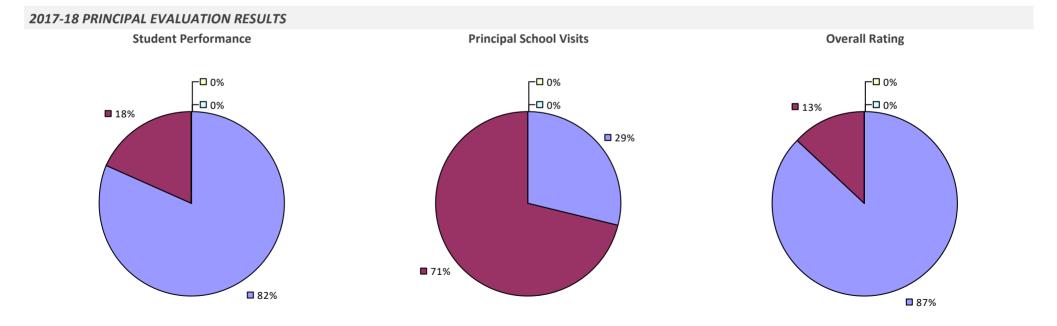

# WHEELERVILLE UFSD



## WHITE PLAINS CITY SD



# WHITEHALL CSD



## WHITESBORO CSD



2017-18 PRINCIPAL EVALUATION RESULTS Student Performance



**Principal School Visits** 

Overall results not shown due to suppression\*

83%

## WHITESVILLE CSD

### 2017-18 TEACHER EVALUATION RESULTS



### WHITNEY POINT CSD

### 2017-18 TEACHER EVALUATION RESULTS



# WILLIAM FLOYD UFSD



**8**5%





## WILLIAMSON CSD



### WILLIAMSVILLE CSD



**5**4%

**4**6%

# WILLSBORO CSD



## WILSON CSD



### WINDHAM-ASHLAND-JEWETT CSD



# WINDSOR CSD



## WORCESTER CSD

### 2017-18 TEACHER EVALUATION RESULTS



## WYANDANCH UFSD



## WYNANTSKILL UFSD

### 2017-18 TEACHER EVALUATION RESULTS



# WYOMING CSD

2017-18 TEACHER EVALUATION RESULTS NOT SHOWN DUE TO SUPPRESSION\*

## **YONKERS CITY SD**





# **YORK CSD**



### **YORKSHIRE-PIONEER CSD**



## **YORKTOWN CSD**