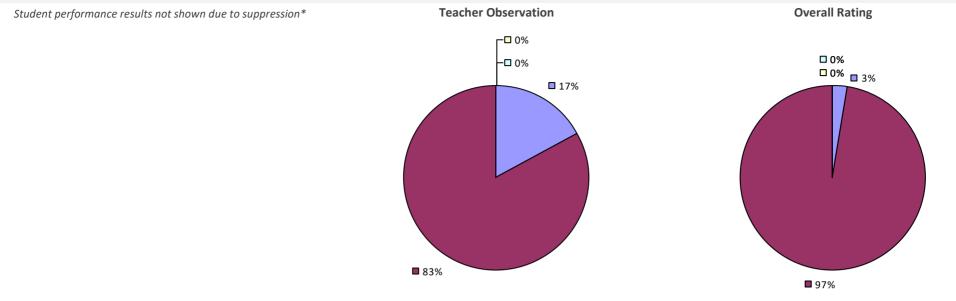

#### **2017-18 TEACHER EVALUATION RESULTS**

**Student Performance** 

*Teacher observation results not shown due to suppression\** 

Overall results not shown due to suppression\*