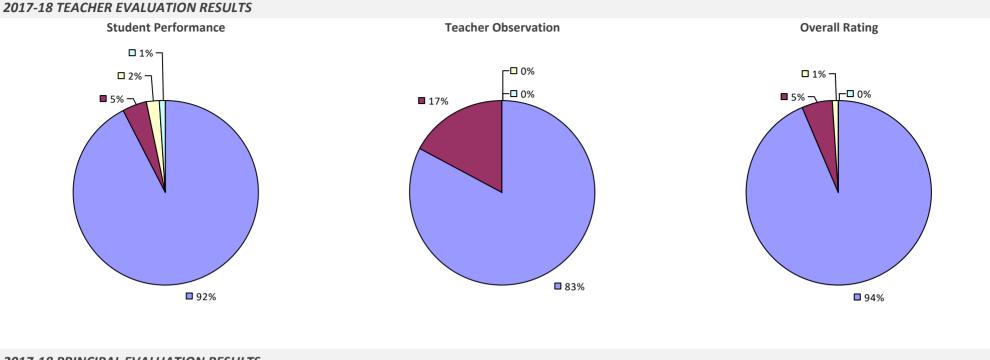

n five.

## NORTH BELLMORE UFSD

#### 2017-18 TEACHER EVALUATION RESULTS



# NORTH COLLINS CSD

#### 2017-18 TEACHER EVALUATION RESULTS



# NORTH COLONIE CSD



# NORTH GREENBUSH COMN SD (WILLIAMS)

2017-18 TEACHER EVALUATION RESULTS NOT SHOWN DUE TO SUPPRESSION\*

## NORTH MERRICK UFSD

#### 2017-18 TEACHER EVALUATION RESULTS



## NORTH ROSE-WOLCOTT CSD



## NORTH SALEM CSD

2017-18 TEACHER EVALUATION RESULTS NOT SHOWN DUE TO SUPPRESSION\*

# NORTH SHORE CSD

# 2017-18 TEACHER EVALUATION RESULTS Student Performance Teacher observation results not shown due to suppression\* Overall Rating

# NORTH SYRACUSE CSD

#### 2017-18 TEACHER EVALUATION RESULTS



#### 2017-18 PRINCIPAL EVALUATION RESULTS

 Student Performance
 Principal School Visits
 Overall Rating

## NORTH TONAWANDA CITY SD



**Principal School Visits** 

2017-18 PRINCIPAL EVALUATION RESULTS

Student Performance



\* Data is suppressed if 100% of teachers/principals received the same rating or if the total teachers/principals in an LEA is less than five.

Overall results not shown due to suppression\*

## NORTH WARREN CSD



# NORTHEAST CSD



## NORTHEASTERN CLINTON CSD



## NORTHERN ADIRONDACK CSD



## NORTHPORT-EAST NORTHPORT UFSD



# NORTHVILLE CSD



# **NORWICH CITY SD**



## NORWOOD-NORFOLK CSD



## NY MILLS UFSD



# NYACK UFSD



# NYC CHANCELLOR'S OFFICE



## OAKFIELD-ALABAMA CSD



# **OCEANSIDE UFSD**



## **ODESSA-MONTOUR CSD**



# **OGDENSBURG CITY SD**



# **OLEAN CITY SD**



# **ONEIDA CITY SD**



**8**3%

**8**3%

## **ONEIDA-HERKIMER-MADISON BOCES**



# **ONEONTA CITY SD**

###