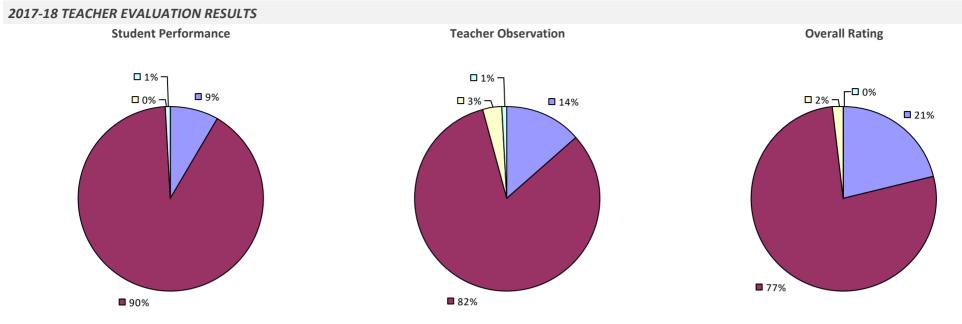

COMSEWOGUE UFSD**

#### 2017-18 TEACHER EVALUATION RESULTS



**3**3%

#### HIGHLY EFFECTIVE EFFECTIVE DEVELOPING INEFFECTIVE

### **BROOME-DELAWARE-TIOGA BOCES**

#### 2017-18 TEACHER EVALUATION RESULTS



#### 2017-18 PRINCIPAL EVALUATION RESULTS





**Principal School Visits** 



**Overall Rating** 

# **BRUNSWICK CSD (BRITTONKILL)**



### **BRUSHTON-MOIRA CSD**

#### 2017-18 TEACHER EVALUATION RESULTS



# **BUFFALO CITY SD**



## 2017-18 PRINCIPAL EVALUATION RESULTS

Student performance results not shown due to suppression\*



\* Data is suppressed if 100% of teachers/principals received the same rating or if the total teachers/principals in an LEA is less than five.

## **BURNT HILLS-BALLSTON LAKE CSD**



# **BYRAM HILLS CSD**



## **BYRON-BERGEN CSD**



## CAIRO-DURHAM CSD



## CALEDONIA-MUMFORD CSD



# **CAMBRIDGE CSD**



# **CAMDEN CSD**



## **CAMPBELL-SAVONA CSD**



# **CANAJOHARIE CSD**



# CANANDAIGUA CITY SD



# CANASERAGA CSD



# **CANASTOTA CSD**



# **CANDOR CSD**

#### **2017-18 TEACHER EVALUATION RESULTS**



## CANISTEO-GREENWOOD CSD



## 2017-18 PRINCIPAL EVALUATION RESULTS NOT SUBMITTED

# **CANTON CSD**



## **CAPITAL REGION BOCES**

#### 2017-18 TEACHER EVALUATION RESULTS



## 2017-18 PRINCIPAL EVALUATION RESULTS

Student performance results not shown due to suppression\*



# CARLE PLACE UFSD



## **CARMEL CSD**

# 2017-18 TEACHER EVALUATION RESULTS Student Performance Teacher Observation Overall Rating

## 2017-18 PRINCIPAL EVALUATION RESULTS

Student performance results not shown due to suppression\*



\* Data is suppressed i