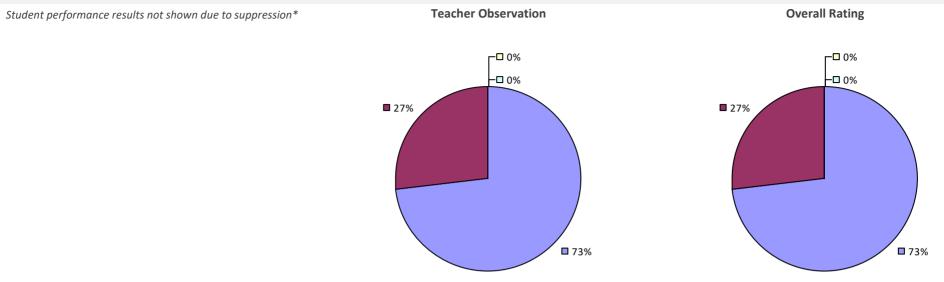

### ALLEGANY-LIMESTONE CSD

### 2017-18 TEACHER EVALUATION RESULTS **Overall Rating** Student Performance **Teacher Observation** ┌□ 0% ┌□ 0% ┌─□ 0% -□ 0% -0% **1**3% 4% -**1**9% **3**2% 68% **8**1% **8**3%

### ALTMAR-PARISH-WILLIAMSTOWN CSD