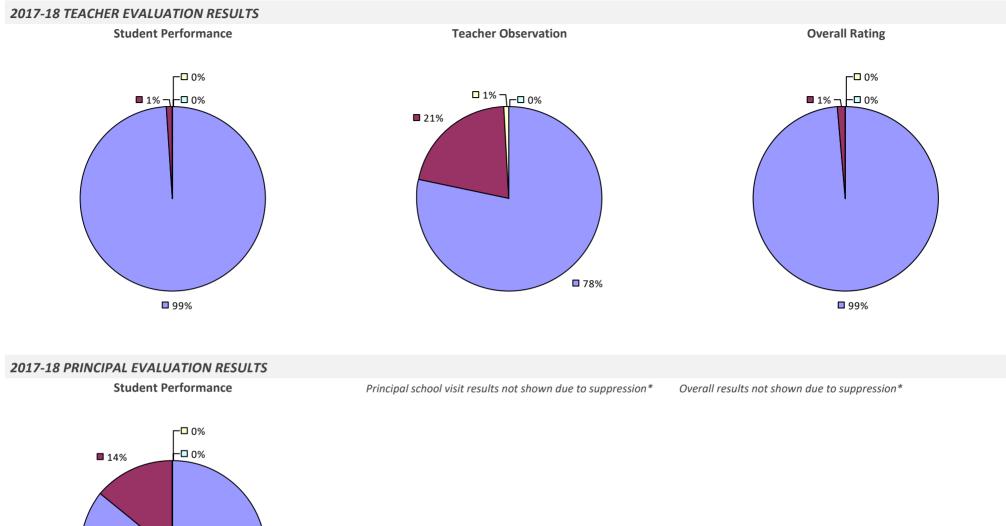

# **BALDWINSVILLE CSD**



### **BALLSTON SPA CSD**

#### 2017-18 TEACHER EVALUATION RESULTS



### 2017-18 PRINCIPAL EVALUATION RESULTS

Student Performance

Principal school visit results not shown due to suppression\* O

Overall results not shown due to suppression\*



## **BARKER CSD**



## **BATAVIA CITY SD**



## **BATH CSD**

# 

# **BAY SHORE UFSD**



### **BAYPORT-BLUE POINT UFSD**

# 2017-18 TEACHER EVALUATION RESULTS Student Performance **Teacher Observation Overall Rating** □ 0% □<1%٦ ┌─□ 0% -0% ┍─□ 0% -0% **■** 5% ¬ **■** 5% ¬ **1**7% 83% **9**5% **9**5%

# **BEACON CITY SD**

#### **2017-18 TEACHER EVALUATION RESULTS**



#### 2017-18 PRINCIPAL EVALUATION RESULTS

Student performance results not shown due to suppression\*





# **BEAVER RIVER CSD**



# **BEDFORD CSD**



**8**6%

### **BEEKMANTOWN CSD**



# **BELFAST CSD**

2017-18 TEACHER EVALUATION RESULTS NOT SHOWN DUE TO SUPPRESSION\*

### **BELLEVILLE-HENDERSON CSD**

#### 2017-18 TEACHER EVALUATION RESULTS



### **BELLMORE UFSD**

### 2017-18 TEACHER EVALUATION RESULTS



# **BELLMORE-MERRICK CENTRAL HS DISTRICT**

### 2017-18 TEACHER EVALUATION RESULTS



### **BEMUS POINT CSD**

#### 2017-18 TEACHER EVALUATION RESULTS



## **BERKSHIRE UFSD**



### **BERLIN CSD**

#### 2017-18 TEACHER EVALUATION RESULTS



### **BERNE-KNOX-WESTERLO CSD**



# **BETHLEHEM CSD**



# **BETHPAGE UFSD**



# **BINGHAMTON CITY SD**











### **BLIND BROOK-RYE UFSD**

#### 2017-18 TEACHER EVALUATION RESULTS



### **BOLIVAR-RICHBURG CSD**



# **BOLTON CSD**



# **BRADFORD CSD**



# **BRASHER FALLS CSD**



#