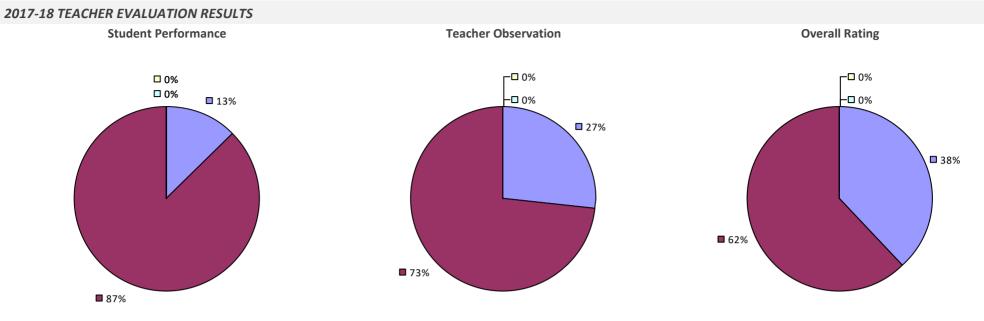

# 2017-18 TEACHER EVALUATION RESULTS **Overall Rating** Student Performance **Teacher Observation** □ 0% ┌─□ 0% -□ 0% -□ 0% □ 1% ¬ -0% 20% 20% 62% **80%**

2017-18 PRINCIPAL EVALUATION RESULTS NOT SHOWN DUE TO SUPPRESSION\*