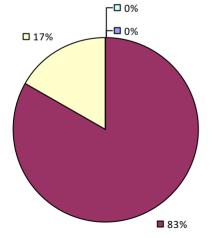

### 2017-18 TEACHER EVALUATION RESULTS

2017-18 PRINCIPAL EVALUATION RESULTS **Principal School Visits Overall Rating Student Performance** ┌─□ 0% □ 0% ┌─□ 0% -🗖 0% -🗆 0% -🗆 0% **1**7% **3**3% **3**3% **6**7% **6**7% 83%