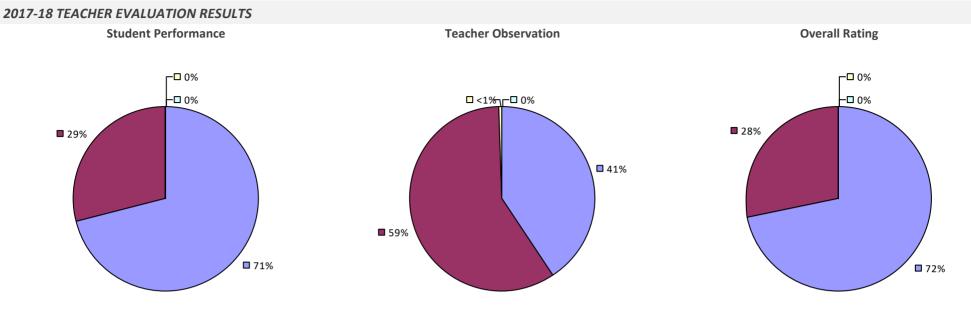

### 2017-18 TEACHER EVALUATION RESULTS **Overall Rating** Student Performance **Teacher Observation** ┌□ 0% ┌□ 0% ┌─□ 0% -□ 0% -0% **1**3% 4% -**1**9% **3**2% 68% **8**1% **8**3%