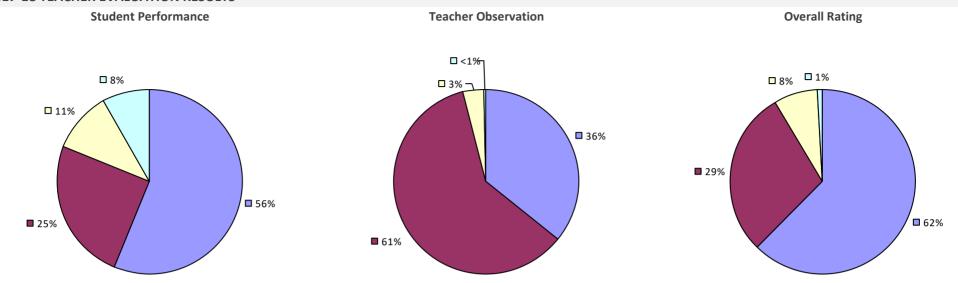

Rating Student Performance** ┌─□ 0% □ 0% ┌─□ 0% -🗖 0% -🗆 0% -🗆 0% **1**7% **3**3% **3**3% **6**7% **6**7% 83%

# QUEENSBURY UFSD



# QUESTAR III (R-C-G) BOCES





### **QUOGUE UFSD**



# RANDOLPH ACAD UFSD

#### 2017-18 TEACHER EVALUATION RESULTS



#### 2017-18 PRINCIPAL EVALUATION RESULTS NOT SUBMITTED

# **RANDOLPH CSD**



### **RAVENA-COEYMANS-SELKIRK CSD**



# **RED CREEK CSD**



# **RED HOOK CSD**



## **REMSEN CSD**



### **REMSENBURG-SPEONK UFSD**



# **RENSSELAER CITY SD**



# **RHINEBECK CSD**



### **RICHFIELD SPRINGS CSD**

### 2017-18 TEACHER EVALUATION RESULTS



## **RIPLEY CSD**

### 2017-18 TEACHER EVALUATION RESULTS



### 2017-18 PRINCIPAL EVALUATION RESULTS NOT SUBMITTED

# **RIVERHEAD CSD**



# **ROCHESTER CITY SD**

### 2017-18 TEACHER EVALUATION RESULTS





# **ROCKLAND BOCES**

#### 2017-18 TEACHER EVALUATION RESULTS



### 2017-18 PRINCIPAL EVALUATION RESULTS

Student performance results not shown due to suppression\*



**Principal School Visits** 



**Overall Rating** 

## **ROCKVILLE CENTRE UFSD**



• 43%

\* Data is suppressed if 100% of teachers/principals received the same rating or if the total teachers/principals in an LEA is less than five.

# **ROCKY POINT UFSD**



## **ROME CITY SD**







Student Performance



Overall results not shown due to suppression\*





# **ROMULUS CSD**



## **RONDOUT VALLEY CSD**

### 2017-18 TEACHER EVALUATION RESULTS



### 2017-18 PRINCIPAL EVALUATION RESULTS





**Principal School Visits** 



**Overall Rating** 

# **ROOSEVELT UFSD**



### 2017-18 PRINCIPAL EVALUATION RESULTS NOT SUBMI