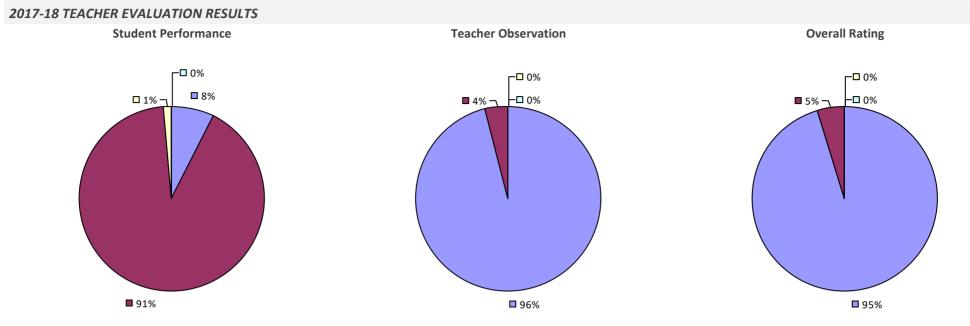

### 2017-18 TEACHER EVALUATION RESULTS Student Performance **Teacher Observation Overall Rating** □ 0% □ 1% ¬ ┌□ 0% 6% **8**% □ 1% 🗖 1% 🖵 **2%** – **1**4% **8**5% **9**1% **9**1%