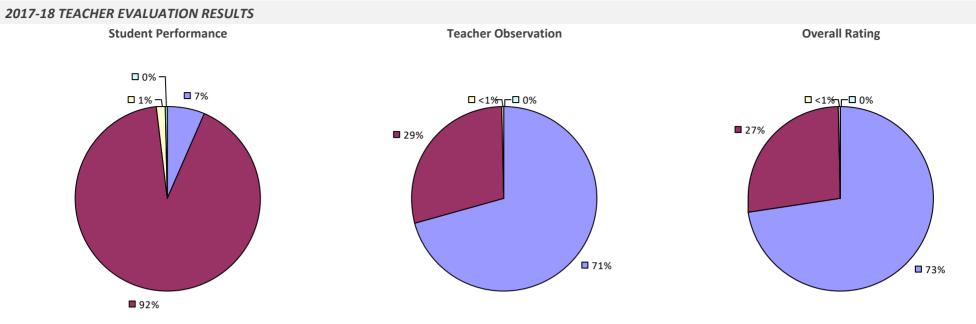

## **ALBANY CITY SD**

### 2017-18 TEACHER EVALUATION RESULTS

### 2017-18 PRINCIPAL EVALUATION RESULTS