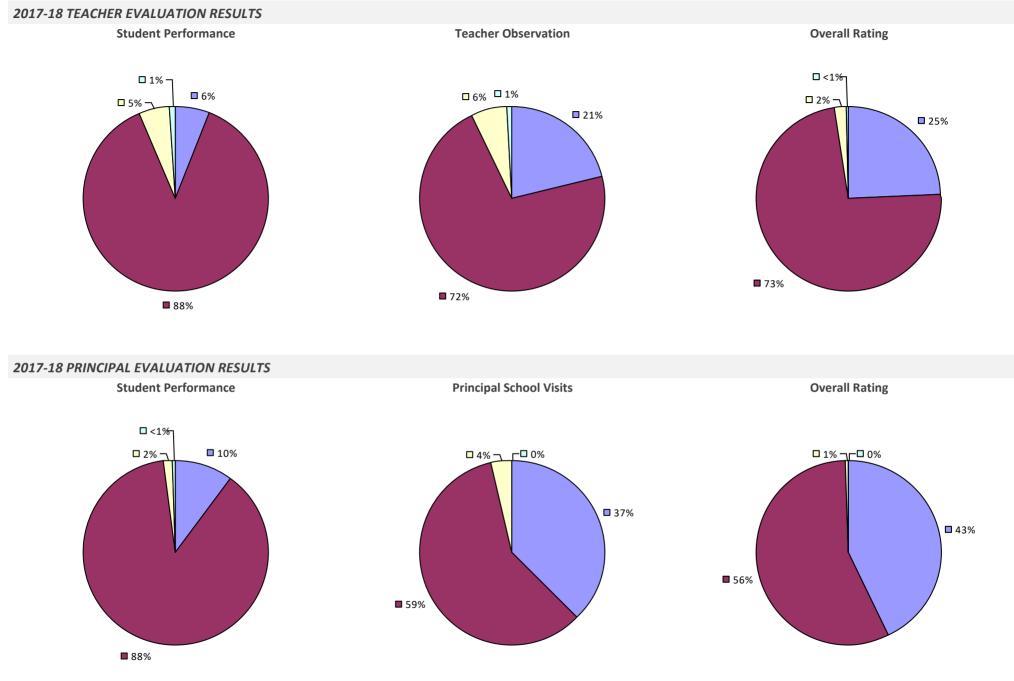

## **ALBANY CITY SD**

### 2017-18 TEACHER EVALUATION RESULTS

### 2017-18 PRINCIPAL EVALUATION RESULTS