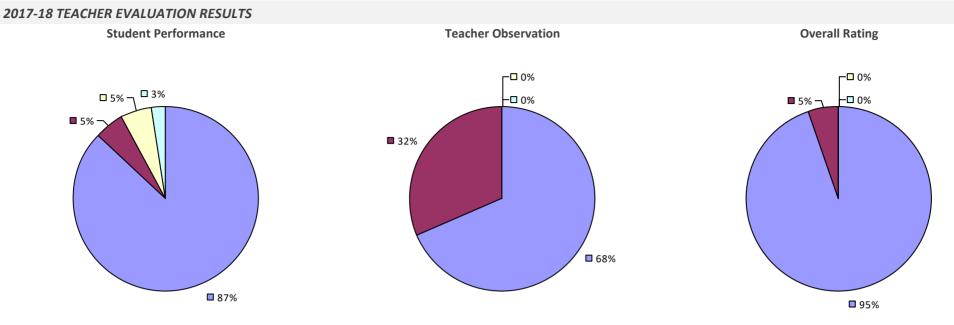

D**

### 2017-18 TEACHER EVALUATION RESULTS



## **GREENWICH CSD**



## **GREENWOOD LAKE UFSD**



# **GROTON CSD**



## **GUILDERLAND CSD**



### 2017-18 PRINCIPAL EVALUATION RESULTS





**Principal School Visits** 



**Overall Rating** 

## HADLEY-LUZERNE CSD



### HALDANE CSD



# HALF HOLLOW HILLS CSD

### 2017-18 TEACHER EVALUATION RESULTS



# HAMBURG CSD

### 2017-18 TEACHER EVALUATION RESULTS



# HAMILTON CSD



## HAMILTON-FULTON-MONTGOMERY BOCES

### 2017-18 TEACHER EVALUATION RESULTS

**2**9%



86%

\* Data is suppressed if 100% of teachers/principals received the same rating or if the total teachers/principals in an LEA is less than five.

**4**3%

# HAMMOND CSD



### HAMMONDSPORT CSD



### HAMPTON BAYS UFSD

### 2017-18 TEACHER EVALUATION RESULTS



## HANCOCK CSD



# HANNIBAL CSD



## HARBORFIELDS CSD

### 2017-18 TEACHER EVALUATION RESULTS



# HARPURSVILLE CSD



## HARRISON CSD

### 2017-18 TEACHER EVALUATION RESULTS





**1**7%

Student Performance

**--**0%

-🗆 0%



Overall results not shown due to suppression\*

**8**3%

## HARRISVILLE CSD

### 2017-18 TEACHER EVALUATION RESULTS



# HARTFORD CSD



## HASTINGS-ON-HUDSON UFSD



## HAUPPAUGE UFSD



## HAVERSTRAW-STONY POINT CSD (NORTH ROCKLAND)

### 2017-18 TEACHER EVALUATION RESULTS



### 2017-18 PRINCIPAL EVALUATION RESULTS

Student performance results not shown due to suppression\*



## HAWTHORNE-CEDAR KNOLLS UFSD

2017-18 TEACHER EVALUATION RESULTS NOT SHOWN DUE TO SUPPRESSION\*

## **HEMPSTEAD UFSD**



## **HENDRICK HUDSON CSD**



## HERK-FULTON-HAMILTON-OTSEGO BOCES

#### 2017-1