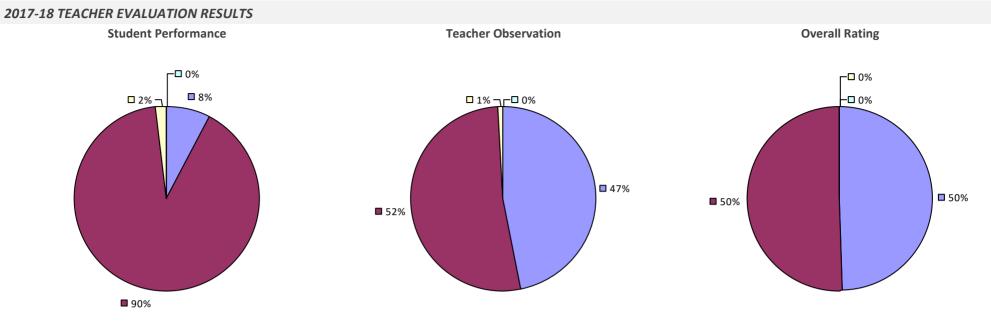

N RESULTS



#### 2017-18 PRINCIPAL EVALUATION RESULTS





**Principal School Visits** 



**Overall Rating** 

# **BRUNSWICK CSD (BRITTONKILL)**



### **BRUSHTON-MOIRA CSD**

#### 2017-18 TEACHER EVALUATION RESULTS



# **BUFFALO CITY SD**



## 2017-18 PRINCIPAL EVALUATION RESULTS

Student performance results not shown due to suppression\*



\* Data is suppressed if 100% of teachers/principals received the same rating or if the total teachers/principals in an LEA is less than five.

## **BURNT HILLS-BALLSTON LAKE CSD**



# **BYRAM HILLS CSD**



## **BYRON-BERGEN CSD**



## CAIRO-DURHAM CSD



## CALEDONIA-MUMFORD CSD



# **CAMBRIDGE CSD**



# **CAMDEN CSD**



## **CAMPBELL-SAVONA CSD**



# **CANAJOHARIE CSD**



# CANANDAIGUA CITY SD



# CANASERAGA CSD



# **CANASTOTA CSD**



# **CANDOR CSD**

#### **2017-18 TEACHER EVALUATION RESULTS**



## CANISTEO-GREENWOOD CSD



## 2017-18 PRINCIPAL EVALUATION RESULTS NOT SUBMITTED

# **CANTON CSD**



## **CAPITAL REGION BOCES**

#### 2017-18 TEACHER EVALUATION RESULTS



## 2017-18 PRINCIPAL EVALUATION RESULTS

Student performance results not shown due to suppression\*



# CARLE PLACE UFSD



## **CARMEL CSD**

# 2017-18 TEACHER EVALUATION RESULTS Student Performance Teacher Observation Overall Rating

## 2017-18 PRINCIPAL EVALUATION RESULTS

Student performance results not shown due to suppression\*



\* Data is suppressed if 100% of teachers/principals received the same rating or if the total teachers/principals in an LEA is less than five.

# **CARTHAGE CSD**





**4**0%

60%

**4**0%

60%

## CASSADAGA VALLEY C