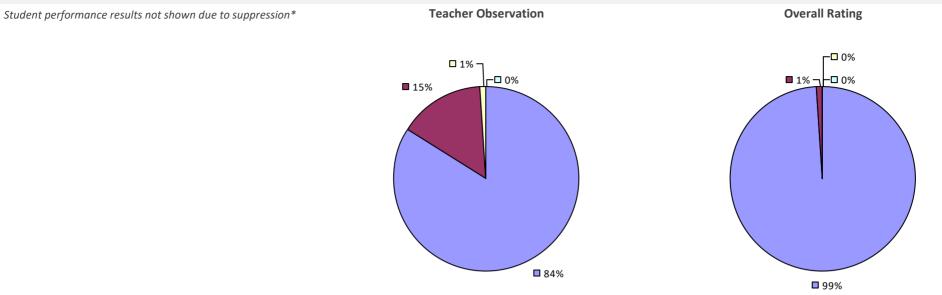

# 2017-18 TEACHER EVALUATION RESULTS **Overall Rating** Student Performance **Teacher Observation** □ 0% ┌─□ 0% -□ 0% -□ 0% □ 1% ¬ -0% 20% 20% 62% **80%**

2017-18 PRINCIPAL EVALUATION RESULTS NOT SHOWN DUE TO SUPPRESSION\*