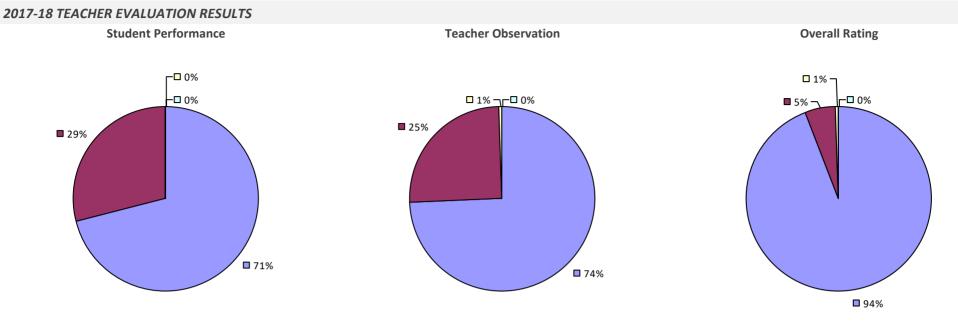

### 2017-18 TEACHER EVALUATION RESULTS **Overall Rating** Student Performance **Teacher Observation** ┌□ 0% ┌□ 0% ┌─□ 0% -□ 0% -0% **1**3% 4% -**1**9% **3**2% 68% **8**1% **8**3%