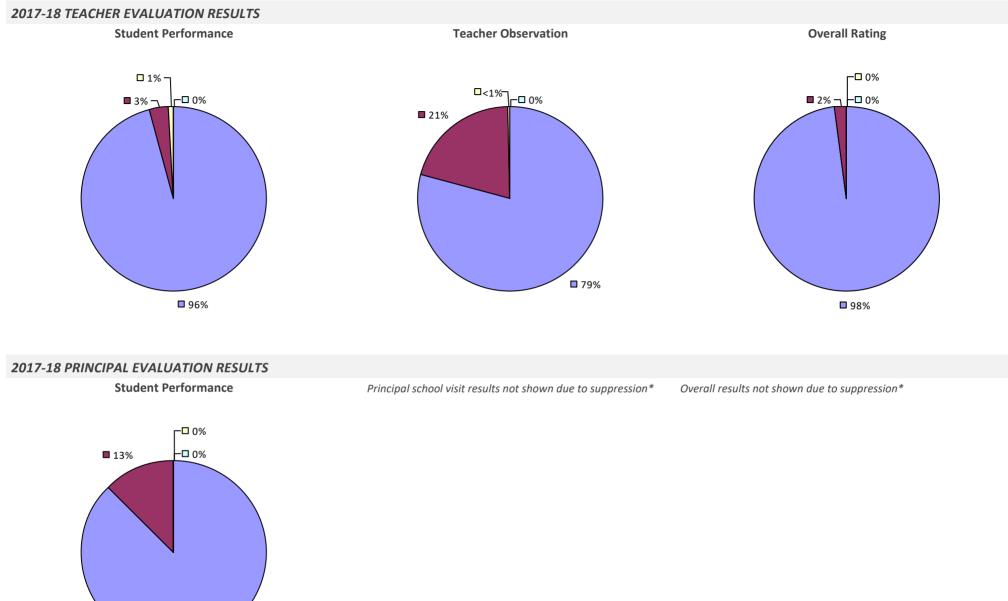

## **ALBANY CITY SD**

### 2017-18 TEACHER EVALUATION RESULTS

### 2017-18 PRINCIPAL EVALUATION RESULTS