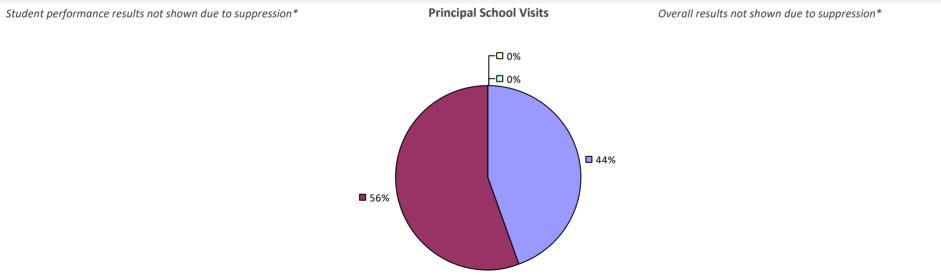

### 2017-18 TEACHER EVALUATION RESULTS

2017-18 PRINCIPAL EVALUATION RESULTS **Principal School Visits Overall Rating Student Performance** ┌─□ 0% □ 0% ┌─□ 0% -🗖 0% -🗆 0% -🗆 0% **1**7% **3**3% **3**3% **6**7% **6**7% 83%