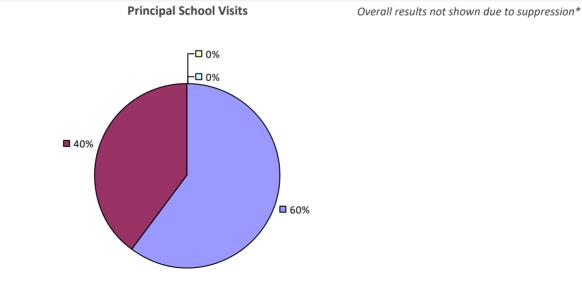

RAW-STONY POINT CSD (NORTH ROCKLAND)

### 2017-18 TEACHER EVALUATION RESULTS



### 2017-18 PRINCIPAL EVALUATION RESULTS

Student performance results not shown due to suppression\*



## HAWTHORNE-CEDAR KNOLLS UFSD

2017-18 TEACHER EVALUATION RESULTS NOT SHOWN DUE TO SUPPRESSION\*

## **HEMPSTEAD UFSD**



## **HENDRICK HUDSON CSD**



## HERK-FULTON-HAMILTON-OTSEGO BOCES

#### 2017-18 TEACHER EVALUATION RESULTS



# **HERKIMER CSD**



### **HERMON-DEKALB CSD**

### 2017-18 TEACHER EVALUATION RESULTS



### **HERRICKS UFSD**



# **HEUVELTON CSD**

2017-18 TEACHER EVALUATION RESULTS NOT SHOWN DUE TO SUPPRESSION\*

### **HEWLETT-WOODMERE UFSD**

#### 2017-18 TEACHER EVALUATION RESULTS



#### 2017-18 PRINCIPAL EVALUATION RESULTS

Student performance results not shown due to suppression\*



\* Data is suppressed if 100% of teachers/principals received the same rating or if the total teachers/principals in an LEA is less than five.

### **HICKSVILLE UFSD**







# **HIGHLAND CSD**



### HIGHLAND FALLS CSD



# **HILTON CSD**



#### 2017-18 PRINCIPAL EVALUATION RESULTS

**Principal School Visits Overall Rating Student Performance** ┍─□ 0% **--**0% ┌─□ 0% -🗆 0% -🗖 0% **2**0% 20% **2**0%

80%



**80%** 

### **HINSDALE CSD**



### HOLLAND CSD



### HOLLAND PATENT CSD



# **HOLLEY CSD**



# **HOMER CSD**

# 

# **HONEOYE CSD**



### HONEOYE FALLS-LIMA CSD

#### 2017-18 TEACHER EVALUATION RESULTS



### **HOOSIC VALLEY CSD**



# **HOOSICK FALLS CSD**



# HORNELL CITY SD





#### 2017-18 PRINCIPAL EVALUATION RESULTS

Student performance results not shown due to suppres