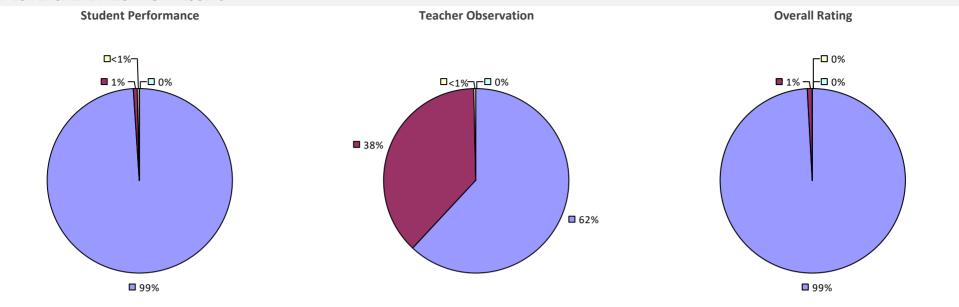

### 2017-18 PRINCIPAL EVALUATION RESULTS

**Principal School Visits** Student performance results not shown due to suppression\* Overall results not shown due to suppression\* ┌── 0% -□ 0% **3**8% 62%