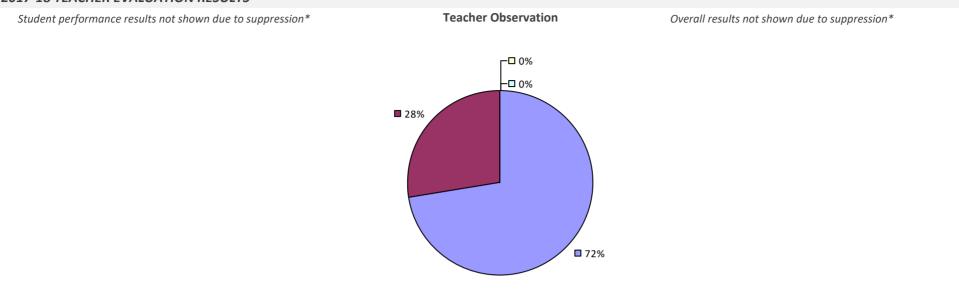

#### 2017-18 TEACHER EVALUATION RESULTS

#### 2017-18 PRINCIPAL EVALUATION RESULTS

Student performance results not shown due to suppression\*

Overall results not shown due to suppression\*