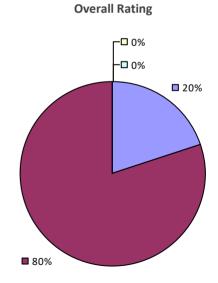

is suppressed if 100% of teachers/principals received the same rating or if the total teachers/principals in an LEA is less than five.

### **HICKSVILLE UFSD**







# **HIGHLAND CSD**



### HIGHLAND FALLS CSD



# **HILTON CSD**



#### 2017-18 PRINCIPAL EVALUATION RESULTS

**Principal School Visits Overall Rating Student Performance** ┍─□ 0% **--**0% ┌─□ 0% -🗆 0% -🗖 0% **2**0% 20% **2**0%

80%



**80%** 

### **HINSDALE CSD**



### HOLLAND CSD



### HOLLAND PATENT CSD



# **HOLLEY CSD**



# **HOMER CSD**

# 

# **HONEOYE CSD**



### HONEOYE FALLS-LIMA CSD

#### 2017-18 TEACHER EVALUATION RESULTS



### **HOOSIC VALLEY CSD**



# **HOOSICK FALLS CSD**



# HORNELL CITY SD





#### 2017-18 PRINCIPAL EVALUATION RESULTS

Student performance results not shown due to suppression\*





# HORSEHEADS CSD

#### 2017-18 TEACHER EVALUATION RESULTS



#### 2017-18 PRINCIPAL EVALUATION RESULTS



# **HUDSON CITY SD**



# HUDSON FALLS CSD



### HUNTER-TANNERSVILLE CSD



### **HUNTINGTON UFSD**



#### 2017-18 PRINCIPAL EVALUATION RESULTS



# **HYDE PARK CSD**

#### 2017-18 TEACHER EVALUATION RESULTS



#### 2017-18 PRINCIPAL EVALUATION RESULTS

Student performance results not shown due to suppression\*





### **INDIAN LAKE CSD**

2017-18 TEACHER EVALUATION RESULTS NOT SHOWN DUE TO SUPPRESSION\*

### **INDIAN RIVER CSD**



87%

### **INLET COMN SD**

2017-18 TEACHER EVALUATION RESULTS NOT SHOWN DUE TO SUPPRESSION\*

# **IROQUOIS CSD**

#### 2017-18 TEACHER EVALUATION RESULTS



### **IRVINGTON UFSD**



### **ISLAND PARK UFSD**



### **ISLAND TREES UFSD**



### **ISLIP