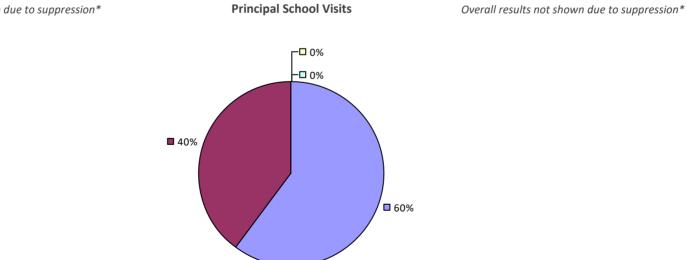

#### 2017-18 PRINCIPAL EVALUATION RESULTS

Student performance results not shown due to suppression\*

Overall results not shown due to suppression\*