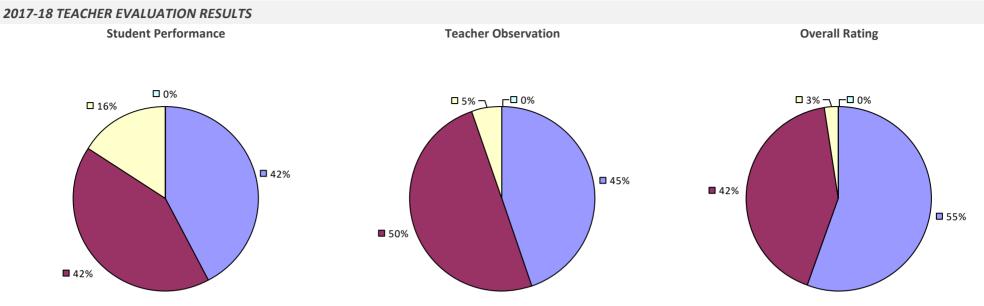

### 2017-18 TEACHER EVALUATION RESULTS



# **GOUVERNEUR CSD**



## **GOWANDA CSD**



## **GRAND ISLAND CSD**



# **GRANVILLE CSD**



## **GREAT NECK UFSD**



#### 2017-18 PRINCIPAL EVALUATION RESULTS



Principal school visit results not shown due to suppression\* Overall results not shown due to suppression\*



### **GREATER SOUTHERN TIER BOCES**



2017-18 PRINCIPAL EVALUATION RESULTS **Principal School Visits Overall Rating Student Performance** ┌─□ 0% □ 0% ┌─□ 0% -🗖 0% -□ 0% **9**% -0% 27% **4**5% **5**5% **7**3% **9**1%

# **GREECE CSD**

#### 2017-18 TEACHER EVALUATION RESULTS



#### 2017-18 PRINCIPAL EVALUATION RESULTS



### **GREEN ISLAND UFSD**



## **GREENBURGH CSD**



2017-18 TEACHER EVALUATION RESULTS NOT SHOWN DUE TO SUPPRESSION\*

### **GREENBURGH-GRAHAM UFSD**



## **GREENBURGH-NORTH CASTLE UFSD**



# **GREENE CSD**



## **GREENPORT UFSD**

### 2017-18 TEACHER EVALUATION RESULTS



# **GREENVILLE CSD**

### 2017-18 TEACHER EVALUATION RESULTS



## **GREENWICH CSD**



## **GREENWOOD LAKE UFSD**



# **GROTON CSD**



## **GUILDERLAND CSD**



### 2017-18 PRINCIPAL EVALUATION RESULTS





**Principal School Visits** 



**Overall Rating** 

## HADLEY-LUZERNE CSD



### HALDANE CSD



# HALF HOLLOW HILLS CSD

### 2017-18 TEACHER EVALUATION RESULTS



# HAMBURG CSD

### 2017-18 TEACHER EVALUATION RESULTS



# HAMILTON CSD



## HAMILTON-FULTON-MONTGOMERY BOCES

### 2017-18 TEACHER EVALUATION RESULTS

**2**9%



86%

\* Data is suppressed if 100% of teachers/principals received the same rating or if the total teachers/principals in an LEA is less