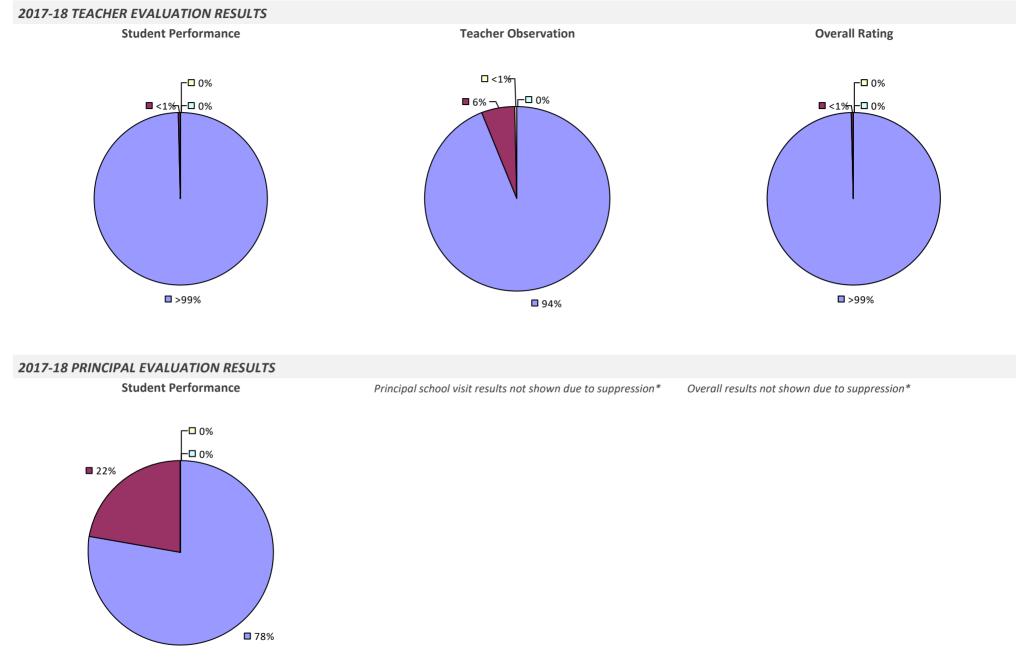

### 2017-18 TEACHER EVALUATION RESULTS Student Performance **Teacher Observation Overall Rating** □ 0% □ 1% ¬ ┌□ 0% 6% **8**% □ 1% 🗖 1% 🖵 **2%** – **1**4% **8**5% **9**1% **9**1%