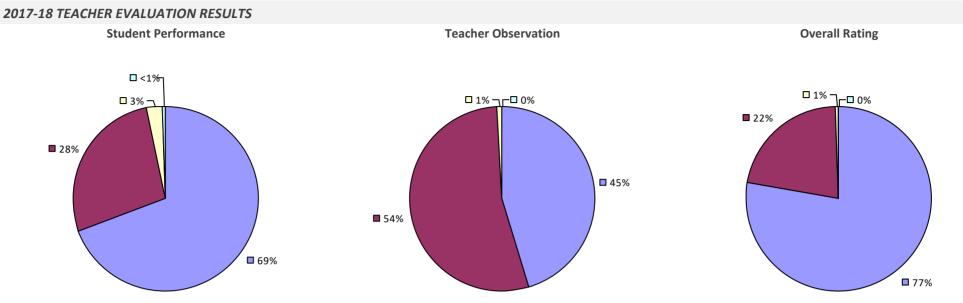

# 2017-18 TEACHER EVALUATION RESULTS



# **TROY CITY SD**





**1**4%

**Student Performance** 

**--**0%

-🗖 0%

**8**6%



Overall results not shown due to suppression\*

### **TRUMANSBURG CSD**



### TUCKAHOE COMN SD

#### 2017-18 TEACHER EVALUATION RESULTS

**Student Performance** 

Teacher observation results not shown due to suppression\*

**Overall Rating** 



# **TUCKAHOE UFSD**



# **TULLY CSD**



# **TUPPER LAKE CSD**



### **TUXEDO UFSD**



# **UFSD-TARRYTOWNS**



# **ULSTER BOCES**



## UNADILLA VALLEY CSD



## **UNION SPRINGS CSD**

#### 2017-18 TEACHER EVALUATION RESULTS



## **UNIONDALE UFSD**



#### 2017-18 PRINCIPAL EVALUATION RESULTS

Student performance results not shown due to suppression\*





**Overall Rating** 

# UNION-ENDICOTT CSD



# UTICA CITY SD





## VALHALLA UFSD

2017-18 TEACHER EVALUATION RESULTS NOT SHOWN DUE TO SUPPRESSION\*

# VALLEY CSD (MONTGOMERY)



## **VALLEY STREAM 13 UFSD**

### 2017-18 TEACHER EVALUATION RESULTS



## **VALLEY STREAM 24 UFSD**

#### 2017-18 TEACHER EVALUATION RESULTS



## VALLEY STREAM 30 UFSD



# VALLEY STREAM CENTRAL HS DISTRICT



## VAN HORNESVILLE-OWEN D YOUNG CSD

#### 2017-18 TEACHER EVALUATION RESULTS



# **VESTAL CSD**



# **VICTOR CSD**

#### 2017-18 TEACHER EVALUATION RESULTS



#### 2017-18 PRINCIPAL EVALUATION RESULTS

Student performance results not shown due to suppression\*



\* Data is suppressed if 100% of teachers/principals received the same rating or if the total teachers/principals in an LEA is less than five.

# **VOORHEESVILLE CSD**



2017-18 TEACHER EVALUATION RESULT