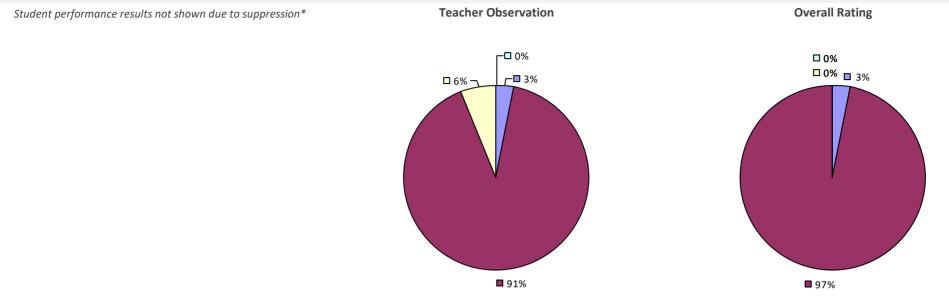

#### **2017-18 TEACHER EVALUATION RESULTS**

**Student Performance** 

*Teacher observation results not shown due to suppression\** 

Overall results not shown due to suppression\*