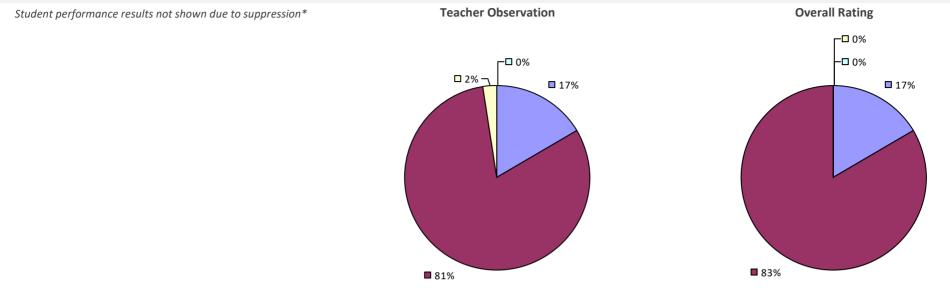

#### **2017-18 TEACHER EVALUATION RESULTS**

**Student Performance** 

*Teacher observation results not shown due to suppression\** 

Overall results not shown due to suppression\*