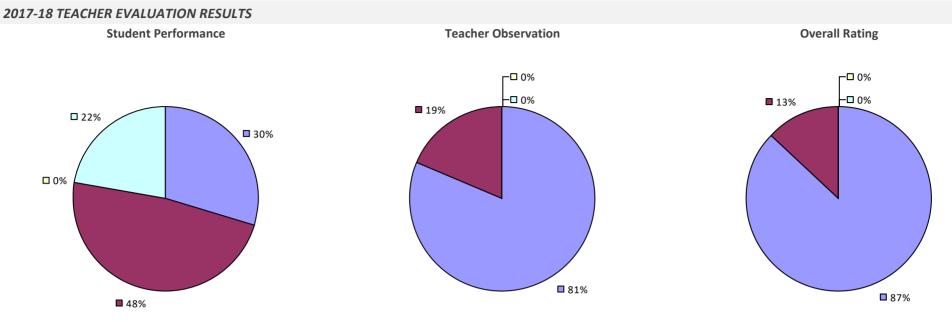

nce









# **MALVERNE UFSD**



### MAMARONECK UFSD

# 

### 2017-18 PRINCIPAL EVALUATION RESULTS

Student performance results not shown due to suppression\*



# MANCHESTER-SHORTSVILLE CSD (RED JACKET)

### 2017-18 TEACHER EVALUATION RESULTS



# MANHASSET UFSD



# **MARATHON CSD**

### 2017-18 TEACHER EVALUATION RESULTS



# **MARCELLUS CSD**



### **MARGARETVILLE CSD**

### 2017-18 TEACHER EVALUATION RESULTS



# **MARION CSD**

### **2017-18 TEACHER EVALUATION RESULTS**



# MARLBORO CSD



# MASSAPEQUA UFSD



89%

89%

# **MASSENA CSD**





#### 2017-18 PRINCIPAL EVALUATION RESULTS

Student performance results not shown due to suppression\*





**Overall Rating** 

### MATTITUCK-CUTCHOGUE UFSD



# **MAYFIELD CSD**

### 2017-18 TEACHER EVALUATION RESULTS



# **MCGRAW CSD**



# **MECHANICVILLE CITY SD**



# **MEDINA CSD**

### **2017-18 TEACHER EVALUATION RESULTS**



# **MENANDS UFSD**



# **MERRICK UFSD**



## **MEXICO CSD**



## MIDDLE COUNTRY CSD



# MIDDLEBURGH CSD



## **MIDDLETOWN CITY SD**

#### 2017-18 TEACHER EVALUATION RESULTS







**Overall Rating** 



# **MILFORD CSD**



# MILLBROOK CSD



# MILLER PLACE UFSD



# **MINEOLA UFSD**

#### 2017-18 TEACHER EVALUATION RESULTS



## MINERVA CSD

2017-18 TEACHER EVALUATION RESULTS NOT SHOWN DUE TO SUPPRESSION\*

## MINISINK VALLEY CSD



# **MONROE 1 BOCES**







## **MONROE 2-ORLEANS BOCES**



## MONROE-WOODBURY CSD



86%

## **MONTAUK UFSD**

#### **2017-18 TEACHER EVALUATION RESULTS**

**Student Performance** 

*Teacher observation results not shown due to suppression\** 

Overall resul