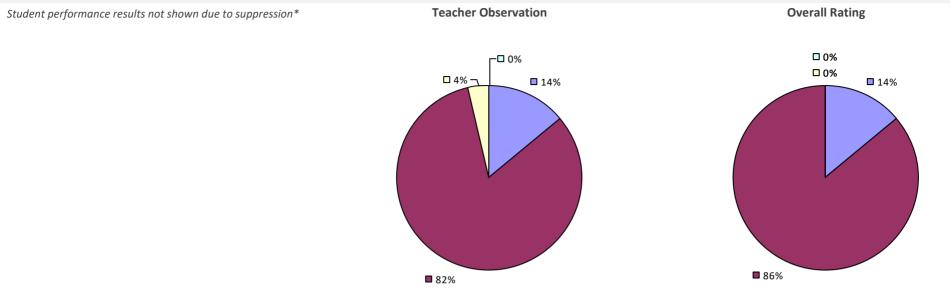

#### **2017-18 TEACHER EVALUATION RESULTS**

**Student Performance** 

*Teacher observation results not shown due to suppression\** 

Overall results not shown due to suppression\*