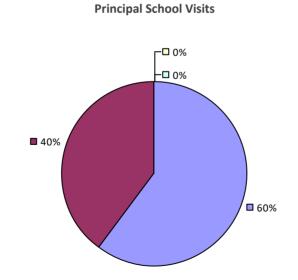

#### 2017-18 PRINCIPAL EVALUATION RESULTS

**Principal School Visits** 

**Overall Rating** 