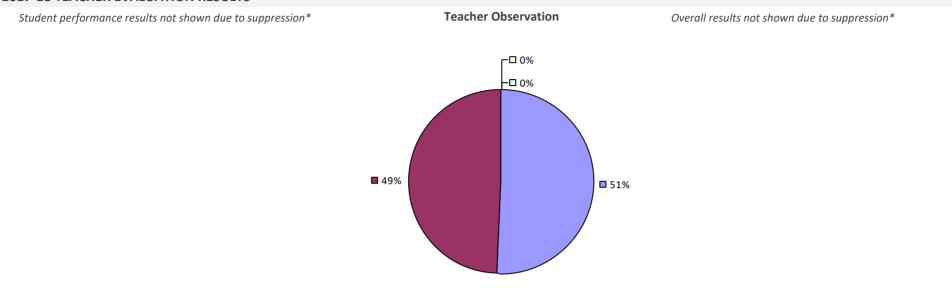

#### **2017-18 TEACHER EVALUATION RESULTS**

**Student Performance** 

*Teacher observation results not shown due to suppression\** 

Overall results not shown due to suppression\*