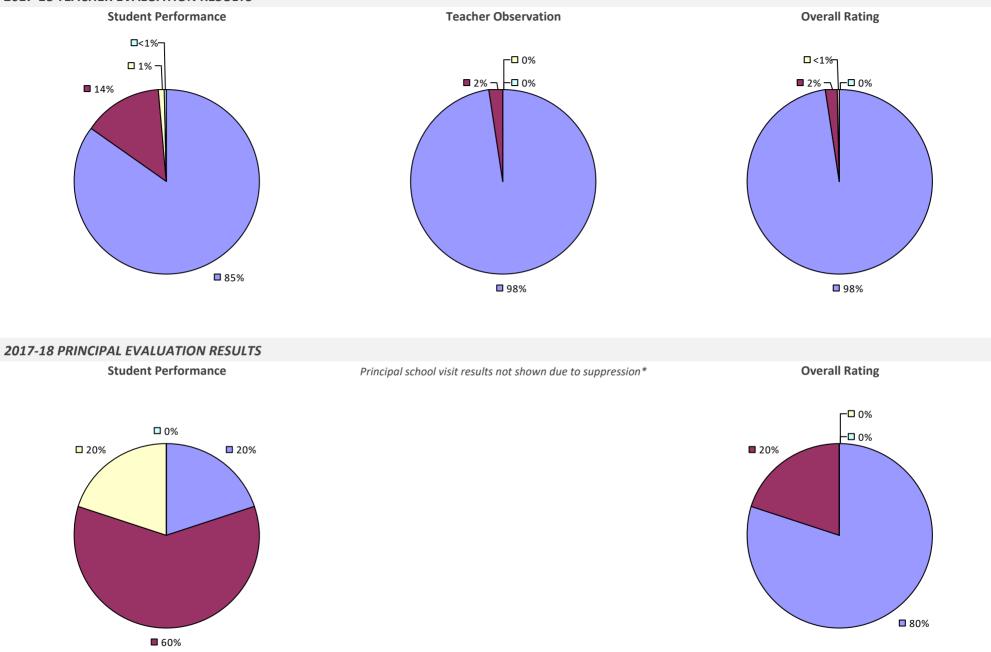

## **ALBANY CITY SD**

### 2017-18 TEACHER EVALUATION RESULTS

### 2017-18 PRINCIPAL EVALUATION RESULTS