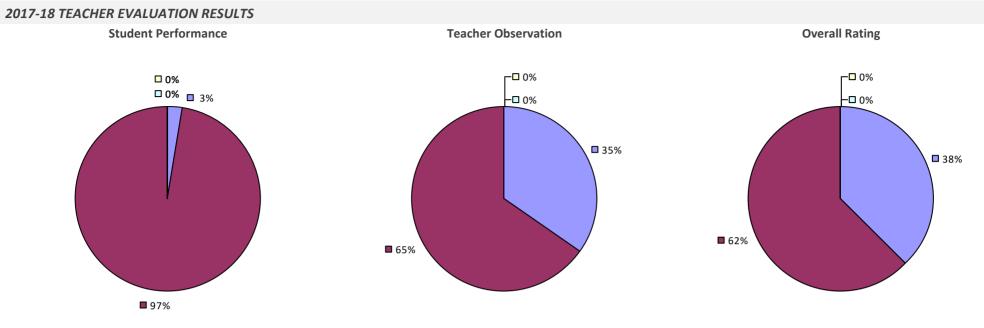

### 2017-18 TEACHER EVALUATION RESULTS Student Performance **Teacher Observation Overall Rating** □ 0% □ 1% ¬ ┌□ 0% 6% **8**% □ 1% 🗖 1% 🖵 **2%** – **1**4% **8**5% **9**1% **9**1%