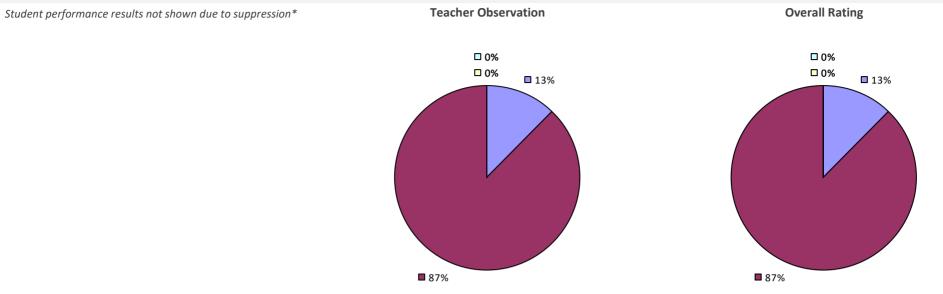

**7**5%



Student performance results not shown due to suppression\*

**9**9%



\* Data is suppressed if 100% of teachers/principals received the same rating or if the total teachers/principals in an LEA is less than five.

**Overall Rating** 

**9**9%

┌─□ 0%

## WASHING-SARA-WAR-HAMLTN-ESSEX BOCES

#### 2017-18 TEACHER EVALUATION RESULTS



## WASHINGTONVILLE CSD



**80%** 

**80%** 

## WATERFORD-HALFMOON UFSD



# WATERLOO CSD

#### 2017-18 TEACHER EVALUATION RESULTS



## WATERTOWN CITY SD



## WATERVILLE CSD



# WATERVLIET CITY SD



## WATKINS GLEN CSD



## WAVERLY CSD



## WAYLAND-COHOCTON CSD



# WAYNE CSD

#### 2017-18 TEACHER EVALUATION RESULTS



## WAYNE-FINGER LAKES BOCES





## WEBSTER CSD



## WEEDSPORT CSD



## WELLS CSD

### 2017-18 TEACHER EVALUATION RESULTS



# WELLSVILLE CSD

### 2017-18 TEACHER EVALUATION RESULTS



## WEST BABYLON UFSD



### WEST CANADA VALLEY CSD



## WEST GENESEE CSD



### 2017-18 PRINCIPAL EVALUATION RESULTS

**Principal School Visits** Student performance results not shown due to suppression\* Overall results not shown due to suppression\* ┌── 0% -□ 0% **3**8% 62%

## WEST HEMPSTEAD UFSD



## WEST IRONDEQUOIT CSD



## WEST ISLIP UFSD



## WEST SENECA CSD



## WEST VALLEY CSD



## WESTBURY UFSD



# WESTCHESTER BOCES



### 2017-18 PRINCIPAL EVALUATION RESULTS

Student performance results not shown due to suppression\*



**Principal School Visits** 



**Overall Rating** 

### WESTERN SUFFOLK BOCES

# 

### 2017-18 PRINCIPAL EVALUATION RESULTS

Student Performance

Principal school visit results not shown due t