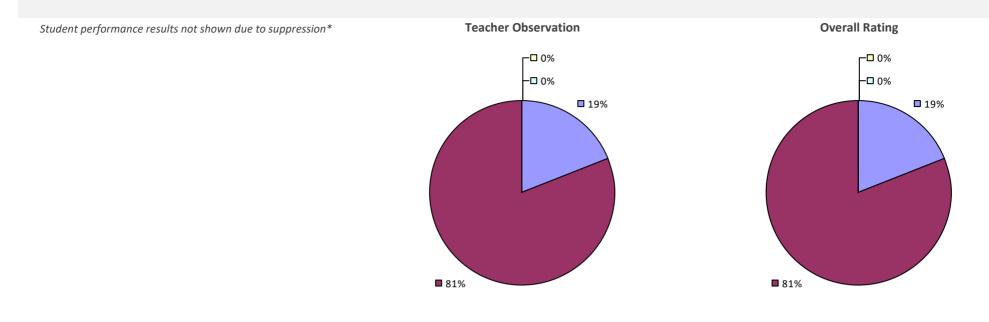

### **ANDES CSD**

#### **2017-18 TEACHER EVALUATION RESULTS**

**Student Performance** 

*Teacher observation results not shown due to suppression\** 

Overall results not shown due to suppression\*