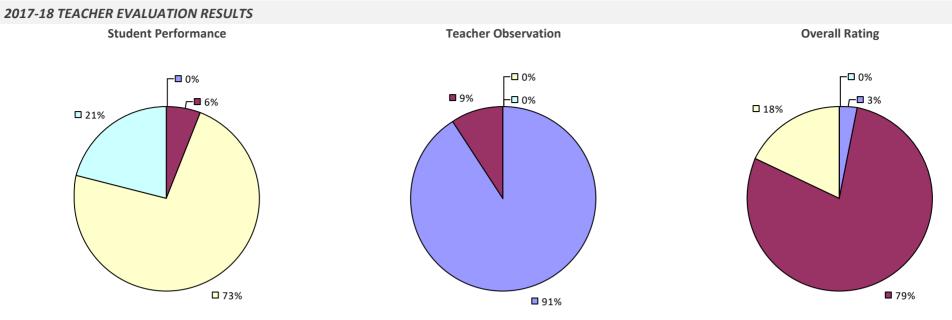

# 2017-18 TEACHER EVALUATION RESULTS **Overall Rating** Student Performance **Teacher Observation** □ 0% ┌─□ 0% -□ 0% -□ 0% □ 1% ¬ -0% 20% 20% 62% **80%**

2017-18 PRINCIPAL EVALUATION RESULTS NOT SHOWN DUE TO SUPPRESSION\*