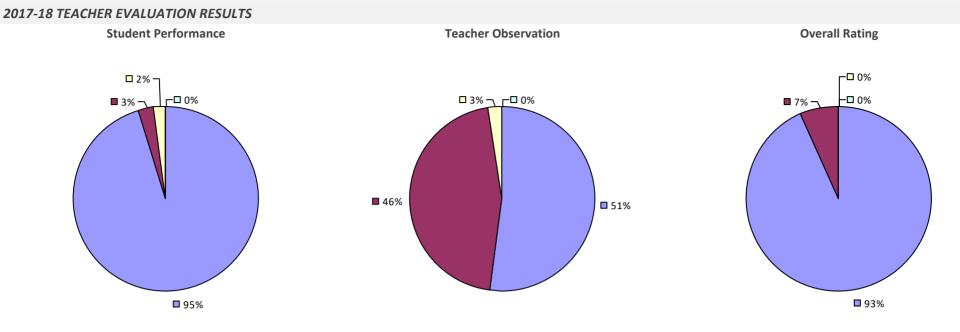

HENECTADY CITY SD

### 2017-18 TEACHER EVALUATION RESULTS



### 2017-18 PRINCIPAL EVALUATION RESULTS

Student performance results not shown due to suppression\*

**Principal School Visits** 

Overall results not shown due to suppression\*



# SCHENEVUS CSD

### 2017-18 TEACHER EVALUATION RESULTS



#### 2017-18 PRINCIPAL EVALUATION RESULTS NOT SUBMITTED

# SCHODACK CSD



# **SCHOHARIE CSD**



### SCHROON LAKE CSD

#### 2017-18 TEACHER EVALUATION RESULTS



# SCHUYLERVILLE CSD



# SCIO CSD

2017-18 TEACHER EVALUATION RESULTS NOT SHOWN DUE TO SUPPRESSION\*

### SCOTIA-GLENVILLE CSD



#### 2017-18 PRINCIPAL EVALUATION RESULTS



\* Data is suppressed if 100% of teachers/principals received the same rating or if the total teachers/principals in an LEA is less than five.

# SEAFORD UFSD



### SENECA FALLS CSD



### SEWANHAKA CENTRAL HS DISTRICT



**80%** 

**80%** 

### SHARON SPRINGS CSD



### SHELTER ISLAND UFSD



### SHENENDEHOWA CSD



#### 2017-18 PRINCIPAL EVALUATION RESULTS

Student performance results not shown due to suppression\*



### SHERBURNE-EARLVILLE CSD



# SHERMAN CSD

#### 2017-18 TEACHER EVALUATION RESULTS



# **SHERRILL CITY SD**

### 2017-18 TEACHER EVALUATION RESULTS



**80%** 

### SHOREHAM-WADING RIVER CSD



### **SIDNEY CSD**



### SILVER CREEK CSD



# SKANEATELES CSD



#### 2017-18 PRINCIPAL EVALUATION RESULTS NOT SUBMITTED

# **SMITHTOWN CSD**



# **SODUS CSD**

#### 2017-18 TEACHER EVALUATION RESULTS



### **SOLVAY UFSD**



### **SOMERS CSD**



# SOUTH COLONIE CSD



### SOUTH COUNTRY CSD





### SOUTH GLENS FALLS CSD



### SO