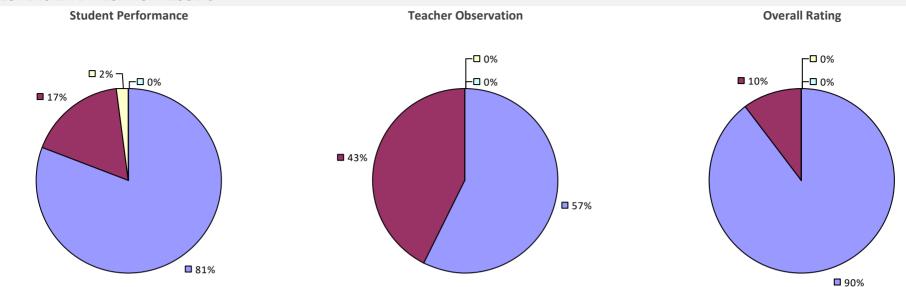

HER EVALUATION RESULTS



# HARTFORD CSD



## HASTINGS-ON-HUDSON UFSD



## HAUPPAUGE UFSD



## HAVERSTRAW-STONY POINT CSD (NORTH ROCKLAND)

### 2017-18 TEACHER EVALUATION RESULTS



### 2017-18 PRINCIPAL EVALUATION RESULTS

Student performance results not shown due to suppression\*



## HAWTHORNE-CEDAR KNOLLS UFSD

2017-18 TEACHER EVALUATION RESULTS NOT SHOWN DUE TO SUPPRESSION\*

## **HEMPSTEAD UFSD**



## **HENDRICK HUDSON CSD**



## HERK-FULTON-HAMILTON-OTSEGO BOCES

#### 2017-18 TEACHER EVALUATION RESULTS



# **HERKIMER CSD**



### **HERMON-DEKALB CSD**

### 2017-18 TEACHER EVALUATION RESULTS



### **HERRICKS UFSD**



# **HEUVELTON CSD**

2017-18 TEACHER EVALUATION RESULTS NOT SHOWN DUE TO SUPPRESSION\*

### **HEWLETT-WOODMERE UFSD**

#### 2017-18 TEACHER EVALUATION RESULTS



#### 2017-18 PRINCIPAL EVALUATION RESULTS

Student performance results not shown due to suppression\*



\* Data is suppressed if 100% of teachers/principals received the same rating or if the total teachers/principals in an LEA is less than five.

### **HICKSVILLE UFSD**







# **HIGHLAND CSD**



### HIGHLAND FALLS CSD



# **HILTON CSD**



#### 2017-18 PRINCIPAL EVALUATION RESULTS

**Principal School Visits Overall Rating Student Performance** ┍─□ 0% **--**0% ┌─□ 0% -🗆 0% -🗖 0% **2**0% 20% **2**0%

80%



**80%** 

### **HINSDALE CSD**



### HOLLAND CSD



### HOLLAND PATENT CSD



# **HOLLEY CSD**



# **HOMER CSD**

# 

# **HONEOYE CSD**



### HONEOYE FALLS-LIMA CSD

#### 2017-18 TEACHER EVALUATION RESULTS



### **HOOSIC VALLEY CSD**



# **HOOSICK FALLS CSD**



# HORNELL CIT