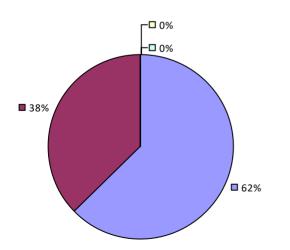

### 2017-18 PRINCIPAL EVALUATION RESULTS

**Principal School Visits** Student performance results not shown due to suppression\* Overall results not shown due to suppression\* ┌── 0% -□ 0% **3**8% 62%