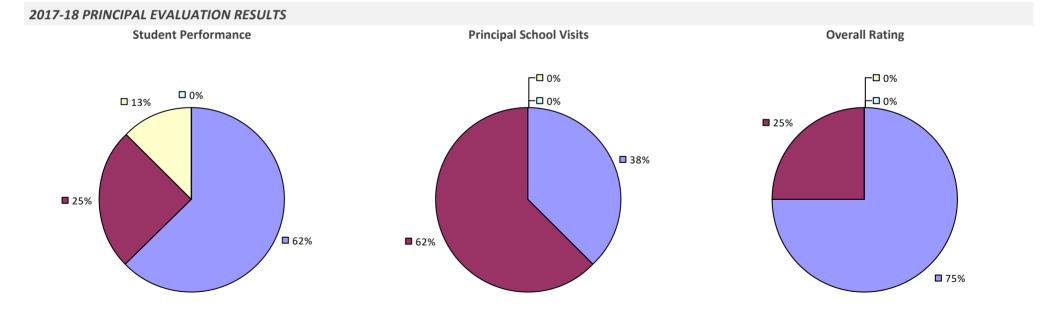

### 2017-18 PRINCIPAL EVALUATION RESULTS

**Principal School Visits** Student performance results not shown due to suppression\* Overall results not shown due to suppression\* ┌── 0% -□ 0% **3**8% 62%