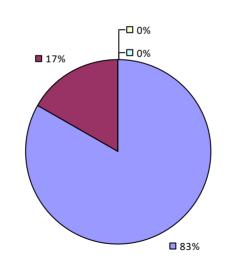

### 2017-18 TEACHER EVALUATION RESULTS Student Performance **Teacher Observation Overall Rating** □ 0% □ 1% ¬ ┌□ 0% 6% **8**% □ 1% 🗖 1% 🖵 **2%** – **1**4% **8**5% **9**1% **9**1%