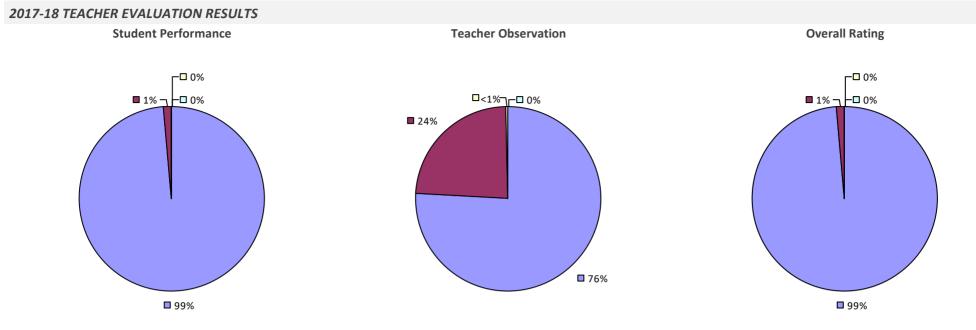

9**5% **9**5%

# **BEACON CITY SD**

#### **2017-18 TEACHER EVALUATION RESULTS**



#### 2017-18 PRINCIPAL EVALUATION RESULTS

Student performance results not shown due to suppression\*





# **BEAVER RIVER CSD**



# **BEDFORD CSD**



**8**6%

### **BEEKMANTOWN CSD**



# **BELFAST CSD**

2017-18 TEACHER EVALUATION RESULTS NOT SHOWN DUE TO SUPPRESSION\*

### **BELLEVILLE-HENDERSON CSD**

#### 2017-18 TEACHER EVALUATION RESULTS



### **BELLMORE UFSD**

### 2017-18 TEACHER EVALUATION RESULTS



# **BELLMORE-MERRICK CENTRAL HS DISTRICT**

### 2017-18 TEACHER EVALUATION RESULTS



### **BEMUS POINT CSD**

#### 2017-18 TEACHER EVALUATION RESULTS



## **BERKSHIRE UFSD**



### **BERLIN CSD**

#### 2017-18 TEACHER EVALUATION RESULTS



### **BERNE-KNOX-WESTERLO CSD**



# **BETHLEHEM CSD**



# **BETHPAGE UFSD**



# **BINGHAMTON CITY SD**











### **BLIND BROOK-RYE UFSD**

#### 2017-18 TEACHER EVALUATION RESULTS



### **BOLIVAR-RICHBURG CSD**



# **BOLTON CSD**



# **BRADFORD CSD**



# **BRASHER FALLS CSD**



### **BRENTWOOD UFSD**





28%

**Student Performance** 

**--**0%

-🗖 0%



Overall results not shown due to suppression\*

**7**2%

# **BREWSTER CSD**

#### 2017-18 TEACHER EVALUATION RESULTS



### **BRIARCLIFF MANOR UFSD**



# **BRIDGEHAMPTON UFSD**



# **BRIGHTON CSD**



### **BROADALBIN-PERTH CSD**



# **BROCKPORT CSD**

### 2017-18 TEACHER EVALUATION RESULTS



#### 2017-18 PRINCIPAL EVALUATION RESULTS



\* Data is suppressed if 100% of teachers/principals received the same rating or if the total teachers/principals in an LEA is less than five.