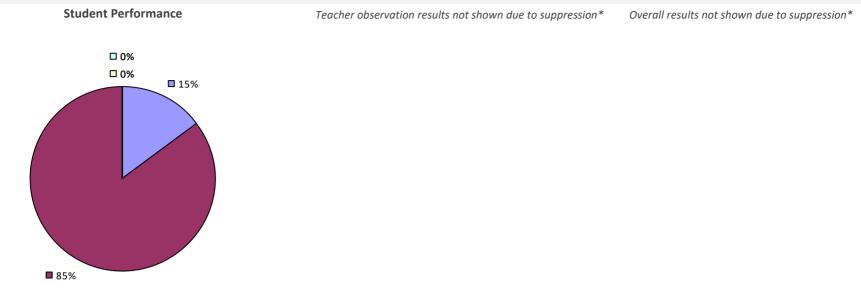

#### **2017-18 TEACHER EVALUATION RESULTS**

**Student Performance** 

*Teacher observation results not shown due to suppression\** 

Overall results not shown due to suppression\*