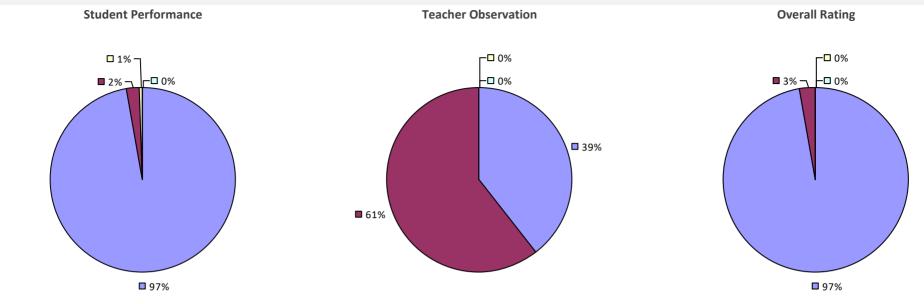

Observation** ┌□ 0% ┌□ 0% ┌─□ 0% -□ 0% -0% **1**3% 4% -**1**9% **3**2% 68% **8**1% **8**3%



### ALTMAR-PARISH-WILLIAMSTOWN CSD

### 2017-18 TEACHER EVALUATION RESULTS Student Performance **Teacher Observation Overall Rating** □ 0% □ 1% ¬ ┌□ 0% 6% **8**% □ 1% 🗖 1% 🖵 **2%** – **1**4% **8**5% **9**1% **9**1%

## AMAGANSETT UFSD



### **AMHERST CSD**



## AMITYVILLE UFSD



### AMSTERDAM CITY SD



### **ANDES CSD**

#### **2017-18 TEACHER EVALUATION RESULTS**

**Student Performance** 

*Teacher observation results not shown due to suppression\** 

Overall results not shown due to suppression\*



## **ANDOVER CSD**



### **ARDSLEY UFSD**



## **ARGYLE CSD**



### **ARKPORT CSD**

#### 2017-18 TEACHER EVALUATION RESULTS



## **ARLINGTON CSD**

#### 2017-18 TEACHER EVALUATION RESULTS



#### 2017-18 PRINCIPAL EVALUATION RESULTS

Student performance results not shown due to suppression\*



Overall results not shown due to suppression\*

## **ATTICA CSD**



## **AUBURN CITY SD**

### 2017-18 TEACHER EVALUATION RESULTS



#### 2017-18 PRINCIPAL EVALUATION RESULTS





**Principal School Visits** 



**Overall Rating** 

### AUSABLE VALLEY CSD



### **AVERILL PARK CSD**



■ 80%

## AVOCA CSD



#### 2017-18 PRINCIPAL EVALUATION RESULTS NOT SUBMITTED

### **AVON CSD**

### 2017-18 TEACHER EVALUATION RESULTS



## **BABYLON UFSD**



### **BAINBRIDGE-GUILFORD CSD**



### **BALDWIN UFSD**





### 2017-18 PRINCIPAL EVALUATION RESULTS

Student performance results not shown due to suppression\*



**Principal School Visits** 



**Overall Rating** 

### **BALDWINSVILLE CSD*