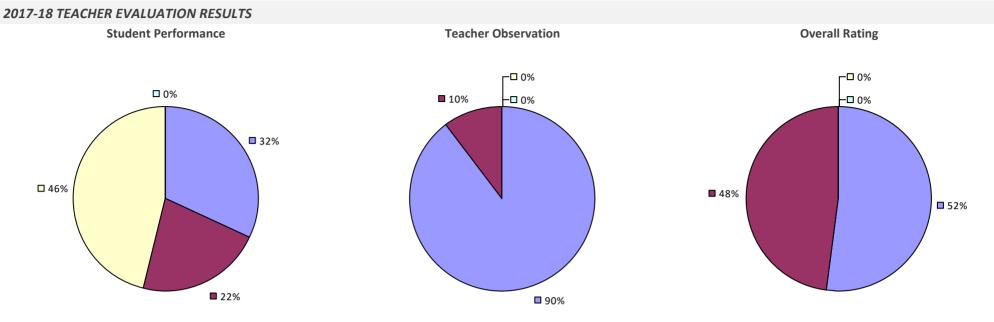

### 2017-18 TEACHER EVALUATION RESULTS **Overall Rating** Student Performance **Teacher Observation** ┌□ 0% ┌□ 0% ┌─□ 0% -□ 0% -0% **1**3% 4% -**1**9% **3**2% 68% **8**1% **8**3%