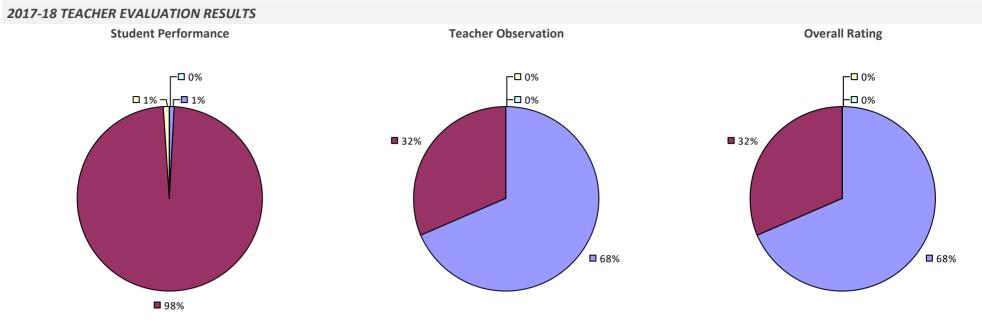

### 2017-18 TEACHER EVALUATION RESULTS

### 2017-18 PRINCIPAL EVALUATION RESULTS