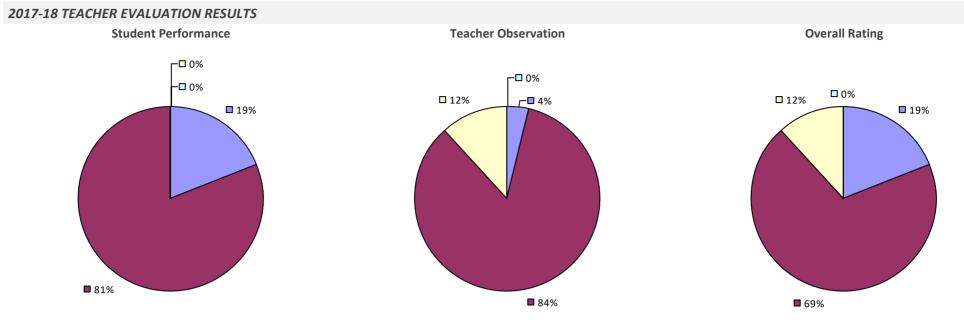

*



# **GREENE CSD**



## **GREENPORT UFSD**

### 2017-18 TEACHER EVALUATION RESULTS



# **GREENVILLE CSD**

### 2017-18 TEACHER EVALUATION RESULTS



## **GREENWICH CSD**



## **GREENWOOD LAKE UFSD**



# **GROTON CSD**



## **GUILDERLAND CSD**



### 2017-18 PRINCIPAL EVALUATION RESULTS





**Principal School Visits** 



**Overall Rating** 

## HADLEY-LUZERNE CSD



### HALDANE CSD



# HALF HOLLOW HILLS CSD

### 2017-18 TEACHER EVALUATION RESULTS



# HAMBURG CSD

### 2017-18 TEACHER EVALUATION RESULTS



# HAMILTON CSD



## HAMILTON-FULTON-MONTGOMERY BOCES

### 2017-18 TEACHER EVALUATION RESULTS

**2**9%



86%

\* Data is suppressed if 100% of teachers/principals received the same rating or if the total teachers/principals in an LEA is less than five.

**4**3%

# HAMMOND CSD



### HAMMONDSPORT CSD



### HAMPTON BAYS UFSD

### 2017-18 TEACHER EVALUATION RESULTS



## HANCOCK CSD



# HANNIBAL CSD



## HARBORFIELDS CSD

### 2017-18 TEACHER EVALUATION RESULTS



# HARPURSVILLE CSD



## HARRISON CSD

### 2017-18 TEACHER EVALUATION RESULTS





**1**7%

Student Performance

**--**0%

-🗆 0%



Overall results not shown due to suppression\*

**8**3%

## HARRISVILLE CSD

### 2017-18 TEACHER EVALUATION RESULTS



# HARTFORD CSD



## HASTINGS-ON-HUDSON UFSD



## HAUPPAUGE UFSD



## HAVERSTRAW-STONY POINT CSD (NORTH ROCKLAND)

### 2017-18 TEACHER EVALUATION RESULTS



### 2017-18 PRINCIPAL EVALUATION RESULTS

Student performance results not shown due to suppression\*



## HAWTHORNE-CEDAR KNOLLS UFSD

2017-18 TEACHER EVALUATION RESULTS NOT SHOWN DUE TO SUPPRESSION\