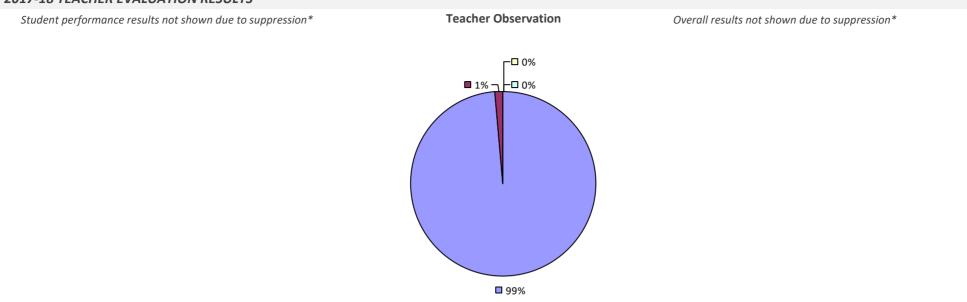

#### **2017-18 TEACHER EVALUATION RESULTS**

**Student Performance** 

*Teacher observation results not shown due to suppression\** 

Overall results not shown due to suppression\*