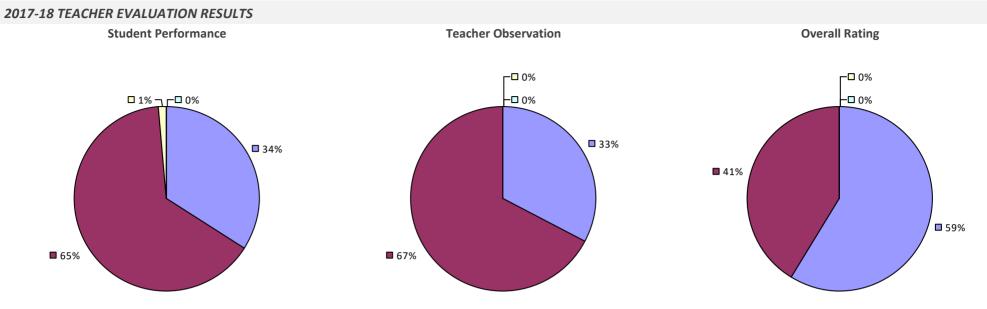

5%

#### 2017-18 TEACHER EVALUATION RESULTS



2017-18 PRINCIPAL EVALUATION RESULTS Student Performance Principal School Visits Overall Rating

**7**5%

\* Data is suppressed if 100% of teachers/principals received the same rating or if the total teachers/principals in an LEA is less than five.

## **ORCHARD PARK CSD**



83%

# **ORISKANY CSD**



### **ORLEANS-NIAGARA BOCES**



### 2017-18 PRINCIPAL EVALUATION RESULTS

Student performance results not shown due to suppression\*

Principal School Visits

Overall results not shown due to suppression\*



## **OSSINING UFSD**



2017-18 PRINCIPAL EVALUATION RESULTS

Student Performance



**Principal School Visits** 

Overall results not shown due to suppression\*

# **OSWEGO BOCES**





# **OSWEGO CITY SD**



### **OTEGO-UNADILLA CSD**



### **OTSEGO-DELAW-SCHOHARIE-GREENE BOCES**

### 2017-18 TEACHER EVALUATION RESULTS



### **OWEGO-APALACHIN CSD**

### 2017-18 TEACHER EVALUATION RESULTS



### **OXFORD ACADEMY & CSD**

### 2017-18 TEACHER EVALUATION RESULTS



### **OYSTER BAY-EAST NORWICH CSD**



## **OYSTERPONDS UFSD**



### PALMYRA-MACEDON CSD



# PANAMA CSD



### **PARISHVILLE-HOPKINTON CSD**

2017-18 TEACHER EVALUATION RESULTS NOT SHOWN DUE TO SUPPRESSION\*

2017-18 PRINCIPAL EVALUATION RESULTS NOT SUBMITTED

### PATCHOGUE-MEDFORD UFSD



# **PAVILION CSD**



## **PAWLING CSD**



# PEARL RIVER UFSD



# **PEEKSKILL CITY SD**



### **PELHAM UFSD**



83%

## **PEMBROKE CSD**



### **PENFIELD CSD**



# **PENN YAN CSD**

### 2017-18 TEACHER EVALUATION RESULTS



# **PERRY CSD**



## **PERU CSD**



### PHE