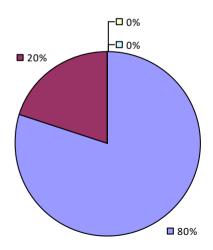

LUATION RESULTS



## **VALLEY STREAM 24 UFSD**

#### 2017-18 TEACHER EVALUATION RESULTS



## VALLEY STREAM 30 UFSD



# VALLEY STREAM CENTRAL HS DISTRICT



## VAN HORNESVILLE-OWEN D YOUNG CSD

#### 2017-18 TEACHER EVALUATION RESULTS



# **VESTAL CSD**



# **VICTOR CSD**

#### 2017-18 TEACHER EVALUATION RESULTS



#### 2017-18 PRINCIPAL EVALUATION RESULTS

Student performance results not shown due to suppression\*



\* Data is suppressed if 100% of teachers/principals received the same rating or if the total teachers/principals in an LEA is less than five.

# **VOORHEESVILLE CSD**



2017-18 TEACHER EVALUATION RESULTS NOT SHOWN DUE TO SUPPRESSION\*

## WALLKILL CSD

#### 2017-18 TEACHER EVALUATION RESULTS



#### 2017-18 PRINCIPAL EVALUATION RESULTS





**Principal School Visits** 



**Overall Rating** 

## WALTON CSD



## WANTAGH UFSD



## WAPPINGERS CSD

#### 2017-18 TEACHER EVALUATION RESULTS



**8**7%

60%

## WARRENSBURG CSD



## WARSAW CSD



## WARWICK VALLEY CSD

# 2017-18 TEACHER EVALUATION RESULTS Student Performance Teacher Observation

**7**5%



Student performance results not shown due to suppression\*

**9**9%



\* Data is suppressed if 100% of teachers/principals received the same rating or if the total teachers/principals in an LEA is less than five.

**Overall Rating** 

**9**9%

┌─□ 0%

## WASHING-SARA-WAR-HAMLTN-ESSEX BOCES

#### 2017-18 TEACHER EVALUATION RESULTS



## WASHINGTONVILLE CSD



**80%** 

**80%** 

## WATERFORD-HALFMOON UFSD



# WATERLOO CSD

#### 2017-18 TEACHER EVALUATION RESULTS



## WATERTOWN CITY SD



## WATERVILLE CSD