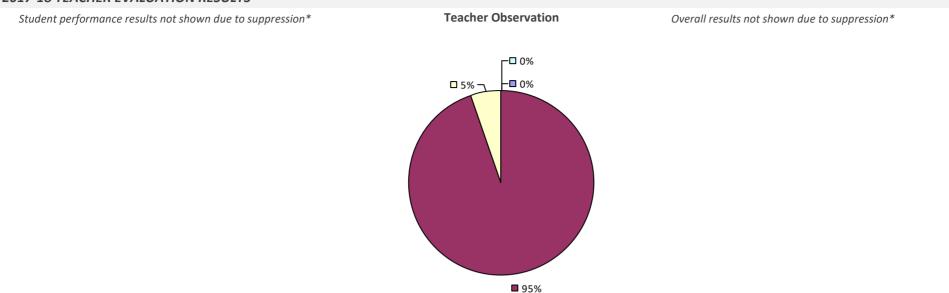

### 2017-18 TEACHER EVALUATION RESULTS **Overall Rating** Student Performance **Teacher Observation** ┌□ 0% ┌□ 0% ┌─□ 0% -□ 0% -0% **1**3% 4% -**1**9% **3**2% 68% **8**1% **8**3%