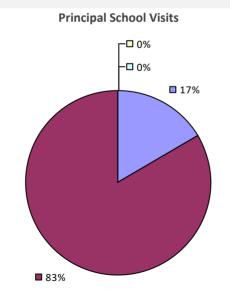

#### 2017-18 PRINCIPAL EVALUATION RESULTS

**Principal School Visits** 

**Overall Rating** 