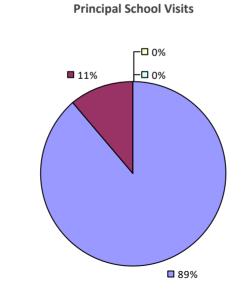

#### 2017-18 PRINCIPAL EVALUATION RESULTS

**Principal School Visits** 

**Overall Rating** 

### **AVERILL PARK CSD**

■ 80%