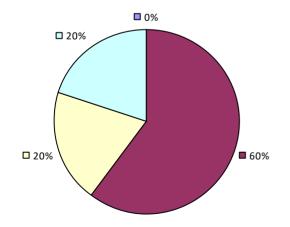

als in an LEA is less than five.

# LOCUST VALLEY CSD

#### 2017-18 TEACHER EVALUATION RESULTS



# LONG BEACH CITY SD

### 2017-18 TEACHER EVALUATION RESULTS



#### 2017-18 PRINCIPAL EVALUATION RESULTS

Student performance results not shown due to suppression\*



**5**0%

# LONG LAKE CSD

### 2017-18 TEACHER EVALUATION RESULTS



# LONGWOOD CSD



# LOWVILLE ACADEMY & CSD



# LYME CSD



# LYNBROOK UFSD



# LYNCOURT UFSD

### 2017-18 TEACHER EVALUATION RESULTS



# LYNDONVILLE CSD

### 2017-18 TEACHER EVALUATION RESULTS



# LYONS CSD



# **MADISON CSD**



### **MADISON-ONEIDA BOCES**



### MADRID-WADDINGTON CSD



# MAHOPAC CSD





### MAINE-ENDWELL CSD

### 2017-18 TEACHER EVALUATION RESULTS



# **MALONE CSD**



# 2017-18 PRINCIPAL EVALUATION RESULTS

Student Performance









# **MALVERNE UFSD**



### MAMARONECK UFSD

# 

### 2017-18 PRINCIPAL EVALUATION RESULTS

Student performance results not shown due to suppression\*



# MANCHESTER-SHORTSVILLE CSD (RED JACKET)

### 2017-18 TEACHER EVALUATION RESULTS



# MANHASSET UFSD



# **MARATHON CSD**

### 2017-18 TEACHER EVALUATION RESULTS



# **MARCELLUS CSD**



### **MARGARETVILLE CSD**

### 2017-18 TEACHER EVALUATION RESULTS



# **MARION CSD**

### **2017-18 TEACHER EVALUATION RESULTS**



# MARLBORO CSD



# MASSAPEQUA UFSD



89%

89%

# **MASSENA CSD**





#### 2017-18 PRINCIPAL EVALUATION RESULTS

Student performance results not shown due to suppression\*





**Overall Rating** 

### MATTITUCK-CUTCHOGUE UFSD



# **MAYFIELD CSD**

### 2017-18 TEACHER EVALUATION RESULTS



# **MCGRAW CSD**



# **MEC