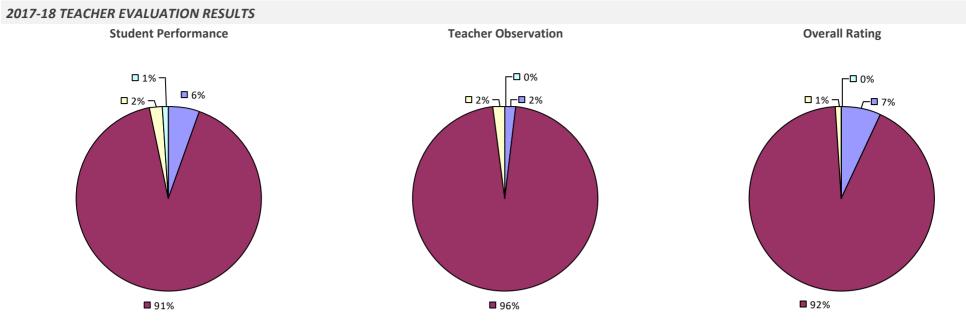

# 2017-18 TEACHER EVALUATION RESULTS Student Performance Teacher observation results not shown due to suppression\* Overall Rating

# NORTH SYRACUSE CSD

#### 2017-18 TEACHER EVALUATION RESULTS



#### 2017-18 PRINCIPAL EVALUATION RESULTS

 Student Performance
 Principal School Visits
 Overall Rating

## NORTH TONAWANDA CITY SD



**Principal School Visits** 

2017-18 PRINCIPAL EVALUATION RESULTS

Student Performance



\* Data is suppressed if 100% of teachers/principals received the same rating or if the total teachers/principals in an LEA is less than five.

Overall results not shown due to suppression\*

## NORTH WARREN CSD



# NORTHEAST CSD



## NORTHEASTERN CLINTON CSD



## NORTHERN ADIRONDACK CSD



## NORTHPORT-EAST NORTHPORT UFSD



# NORTHVILLE CSD



# **NORWICH CITY SD**



## NORWOOD-NORFOLK CSD



## NY MILLS UFSD



# NYACK UFSD



# NYC CHANCELLOR'S OFFICE



## OAKFIELD-ALABAMA CSD



# **OCEANSIDE UFSD**



## **ODESSA-MONTOUR CSD**



# **OGDENSBURG CITY SD**



# **OLEAN CITY SD**



# **ONEIDA CITY SD**



**8**3%

**8**3%

## **ONEIDA-HERKIMER-MADISON BOCES**



# **ONEONTA CITY SD**

### 2017-18 TEACHER EVALUATION RESULTS



# **ONONDAGA CSD**

### 2017-18 TEACHER EVALUATION RESULTS



### **ONONDAGA-CORTLAND-MADISON BOCES**

### 2017-18 TEACHER EVALUATION RESULTS



## **ONTEORA CSD**

#### 2017-18 TEACHER EVALUATION RESULTS

**Student Performance** 

Teacher observation results not shown due to suppression\*

Overall results not shown due to suppression\*



# **OPPENHEIM-EPHRATAH-ST. JOHNSVILLE CS**

#### 2017-18 TEACHER EVALUATION RESULTS