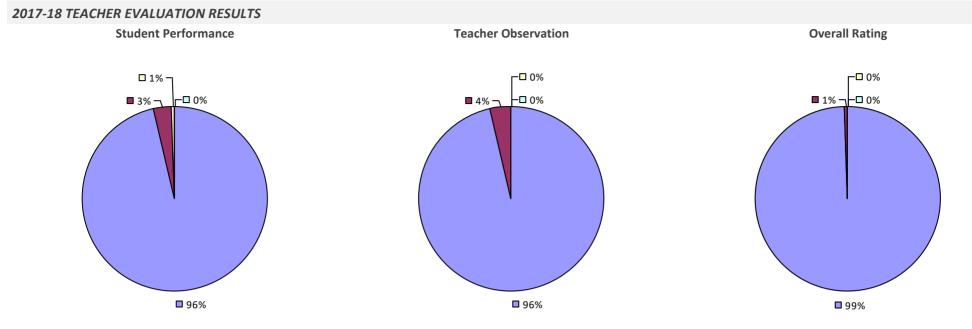

### 2017-18 TEACHER EVALUATION RESULTS **Overall Rating** Student Performance **Teacher Observation** ┌□ 0% ┌□ 0% ┌─□ 0% -□ 0% -0% **1**3% 4% -**1**9% **3**2% 68% **8**1% **8**3%