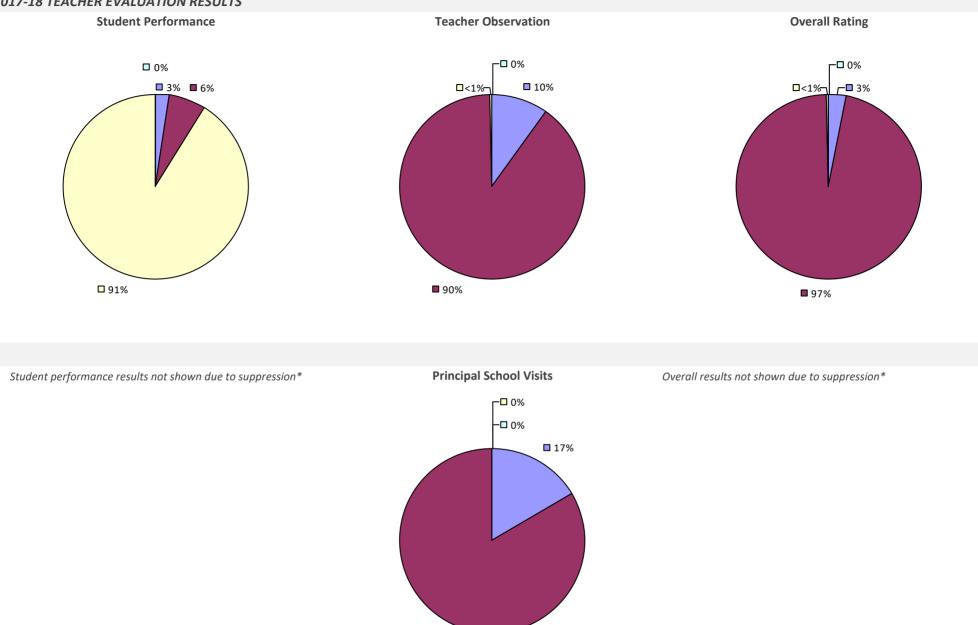

## **ALBANY CITY SD**

### 2017-18 TEACHER EVALUATION RESULTS

### 2017-18 PRINCIPAL EVALUATION RESULTS