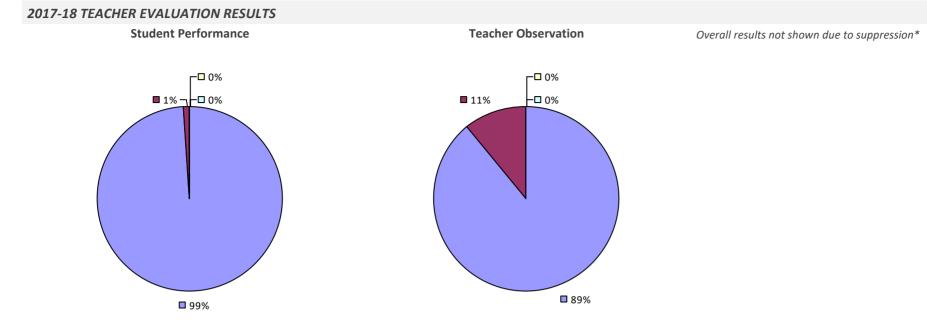

suppression\*

**Overall Rating** 



# **PORTVILLE CSD**

### 2017-18 TEACHER EVALUATION RESULTS



# **POTSDAM CSD**



### POUGHKEEPSIE CITY SD



# PRATTSBURGH CSD



# **PULASKI CSD**

#### 2017-18 TEACHER EVALUATION RESULTS



# **PUTNAM CSD**

### 2017-18 TEACHER EVALUATION RESULTS



### PUTNAM VALLEY CSD



## PUTNAM-NORTHERN WESTCHESTER BOCES

### 2017-18 TEACHER EVALUATION RESULTS



2017-18 PRINCIPAL EVALUATION RESULTS **Principal School Visits Overall Rating Student Performance** ┌─□ 0% □ 0% ┌─□ 0% -🗖 0% -🗆 0% -🗆 0% **1**7% **3**3% **3**3% **6**7% **6**7% 83%

# QUEENSBURY UFSD



# QUESTAR III (R-C-G) BOCES





### **QUOGUE UFSD**



# RANDOLPH ACAD UFSD

#### 2017-18 TEACHER EVALUATION RESULTS



#### 2017-18 PRINCIPAL EVALUATION RESULTS NOT SUBMITTED

# **RANDOLPH CSD**



### **RAVENA-COEYMANS-SELKIRK CSD**



# **RED CREEK CSD**



# **RED HOOK CSD**



## **REMSEN CSD**



### **REMSENBURG-SPEONK UFSD**



# **RENSSELAER CITY SD**



# **RHINEBECK CSD**



### **RICHFIELD SPRINGS CSD**

### 2017-18 TEACHER EVALUATION RESULTS



## **RIPLEY CSD**

### 2017-18 TEACHER EVALUATION RESULTS



### 2017-18 PRINCIPAL EVALUATION RESULTS NOT SUBMITTED

# **RIVERHEAD CSD**



# **ROCHESTER CITY SD**

### 2017-18 TEACHER EVALUATION RESULTS





# **ROCKLAND BOCES**

#### 2017-18 TEACHER EVALUATION RESULTS



### 2017-18 PRINCIPAL EVALUATION RESULTS

Student performance results not shown due to suppression\*



**Principal School Visits** 



**Overall Rating** 

## **ROCKVILLE CENTRE UFSD**



• 43%

\* Data is suppressed if 100% of teachers/principals received the