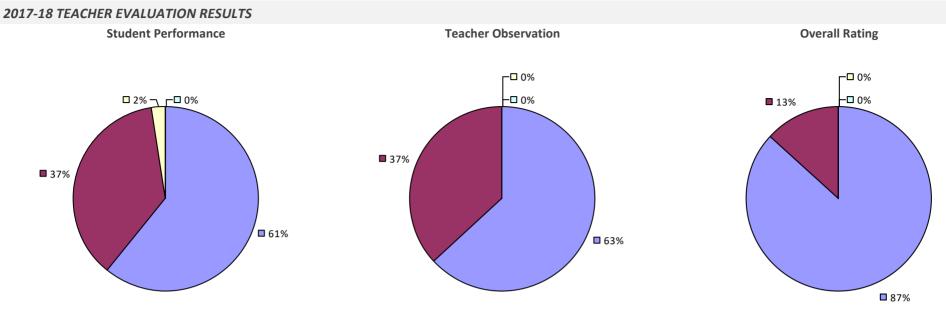

## **ALBANY CITY SD**

### 2017-18 TEACHER EVALUATION RESULTS

### 2017-18 PRINCIPAL EVALUATION RESULTS