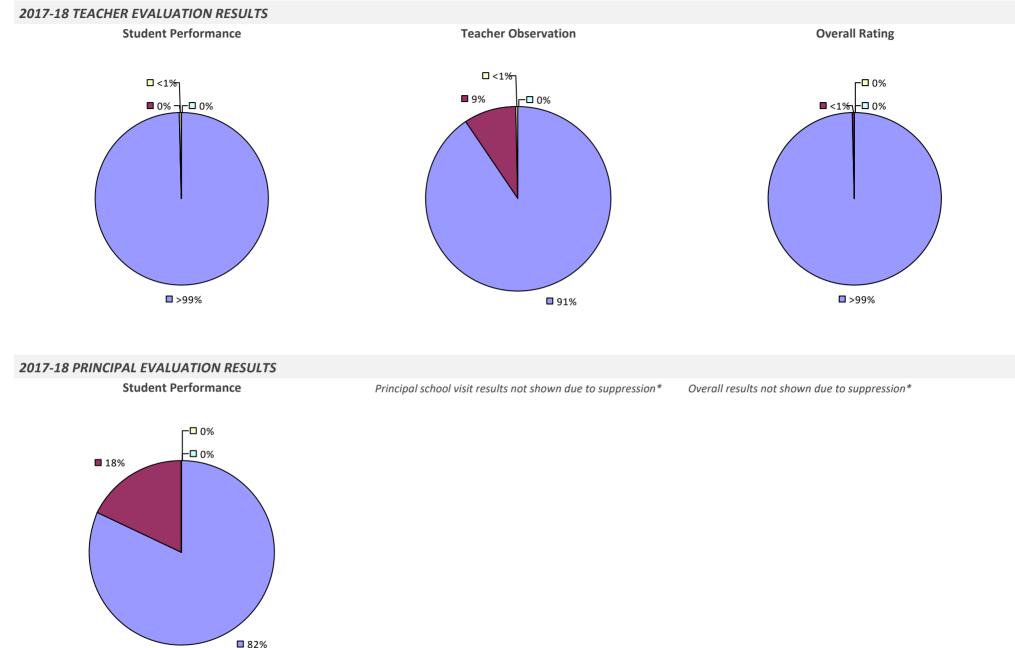

## **ALBANY CITY SD**

### 2017-18 TEACHER EVALUATION RESULTS

### 2017-18 PRINCIPAL EVALUATION RESULTS