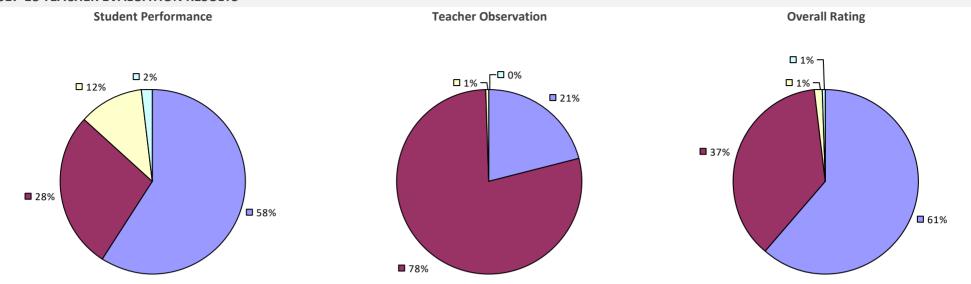

### 2017-18 TEACHER EVALUATION RESULTS **Overall Rating** Student Performance **Teacher Observation** ┌□ 0% ┌□ 0% ┌─□ 0% -□ 0% -0% **1**3% 4% -**1**9% **3**2% 68% **8**1% **8**3%