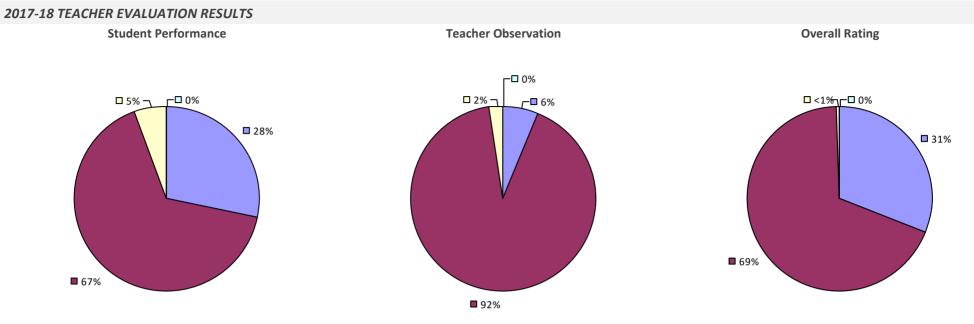

### 2017-18 TEACHER EVALUATION RESULTS Student Performance **Teacher Observation Overall Rating** □ 0% □ 1% ¬ ┌□ 0% 6% **8**% □ 1% 🗖 1% 🖵 **2%** – **1**4% **8**5% **9**1% **9**1%