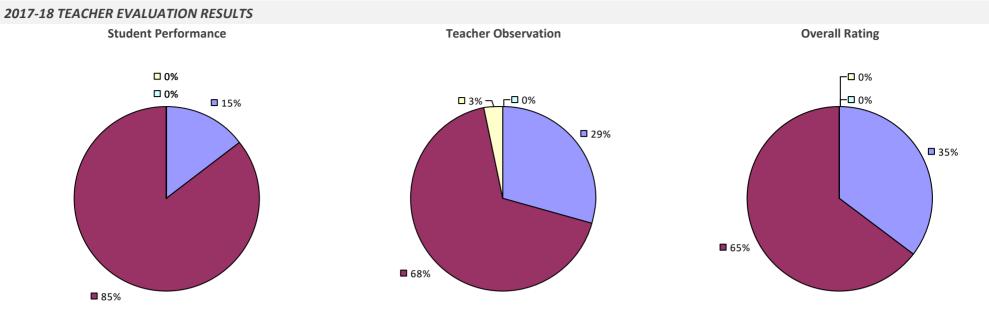

### 2017-18 TEACHER EVALUATION RESULTS **Overall Rating** Student Performance **Teacher Observation** ┌□ 0% ┌□ 0% ┌─□ 0% -□ 0% -0% **1**3% 4% -**1**9% **3**2% 68% **8**1% **8**3%