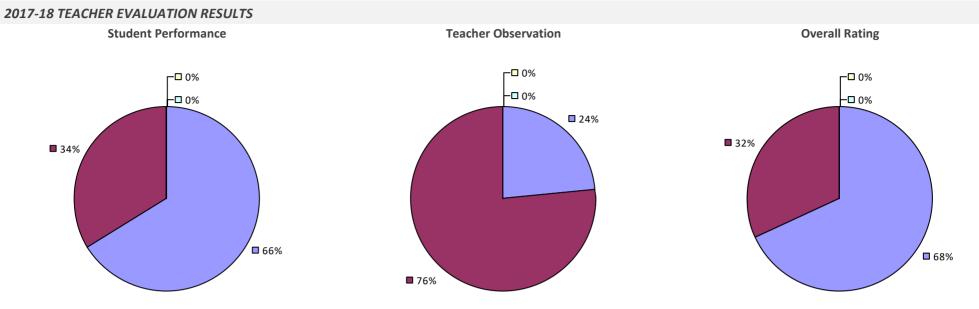

verall Rating** Student Performance **Teacher Observation** □ 0% ┌─□ 0% -□ 0% -□ 0% □ 1% ¬ -0% 20% 20% 62% **80%**

2017-18 PRINCIPAL EVALUATION RESULTS NOT SHOWN DUE TO SUPPRESSION\*

**3**8%

# WESTPORT CSD

2017-18 TEACHER EVALUATION RESULTS NOT SHOWN DUE TO SUPPRESSION\*

### WHEATLAND-CHILI CSD



## WHEELERVILLE UFSD



## WHITE PLAINS CITY SD



# WHITEHALL CSD



## WHITESBORO CSD



2017-18 PRINCIPAL EVALUATION RESULTS Student Performance



**Principal School Visits** 

Overall results not shown due to suppression\*

83%

## WHITESVILLE CSD

### 2017-18 TEACHER EVALUATION RESULTS



### WHITNEY POINT CSD

### 2017-18 TEACHER EVALUATION RESULTS



# WILLIAM FLOYD UFSD



**8**5%





## WILLIAMSON CSD



### WILLIAMSVILLE CSD



**5**4%

**4**6%

# WILLSBORO CSD



## WILSON CSD



### WINDHAM-ASHLAND-JEWETT CSD



# WINDSOR CSD



## WORCESTER CSD

### 2017-18 TEACHER EVALUATION RESULTS



## WYANDANCH UFSD



## WYNANTSKILL UFSD

### 2017-18 TEACHER EVALUATION RESULTS



# WYOMING CSD

2017-18 TEACHER EVALUATION RESULTS NOT SHOWN DUE TO SUPPRESSION\*

## **YONKERS CITY SD**





# **YORK CSD**



### **YORKSHIRE-PIONEER CSD**



## **YORKTOWN CSD**