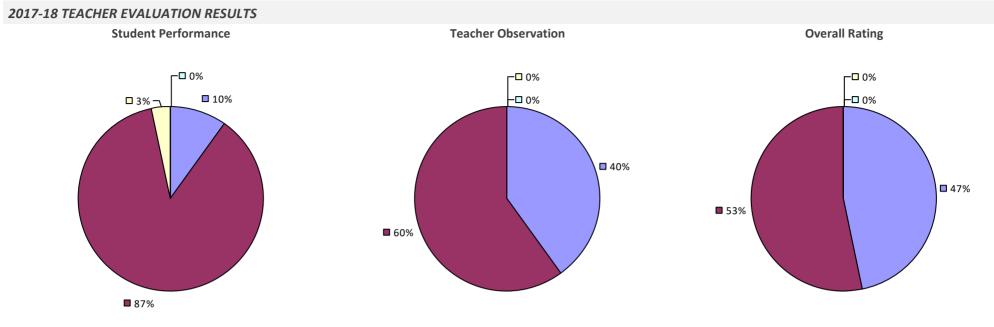

### 2017-18 TEACHER EVALUATION RESULTS Student Performance **Teacher Observation Overall Rating** □ 0% □ 1% ¬ ┌□ 0% 6% **8**% □ 1% 🗖 1% 🖵 **2%** – **1**4% **8**5% **9**1% **9**1%