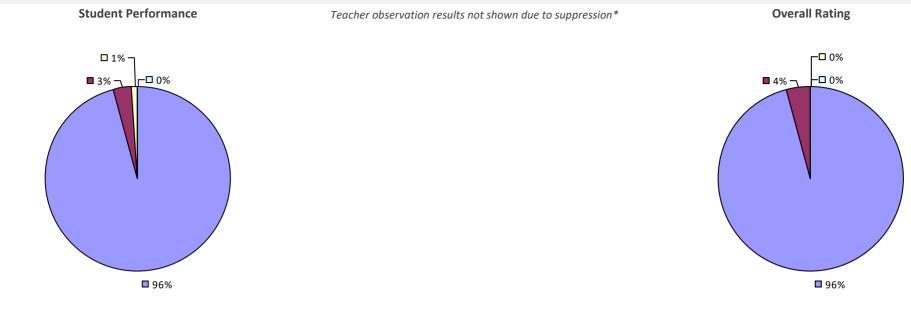

#### **2017-18 TEACHER EVALUATION RESULTS**

**Student Performance** 

*Teacher observation results not shown due to suppression\** 

Overall results not shown due to suppression\*