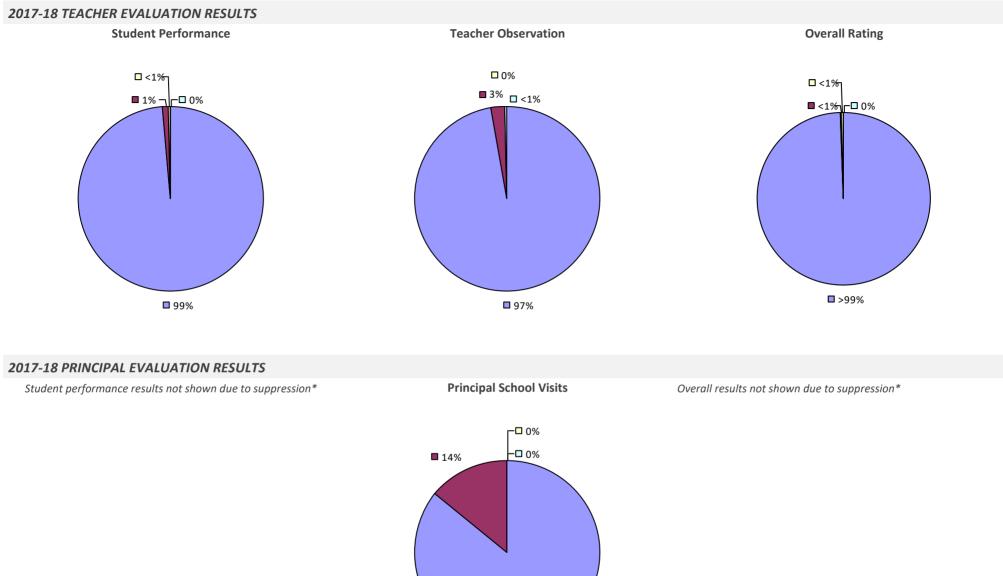

#### 2017-18 PRINCIPAL EVALUATION RESULTS

Student Performance

### 2017-18 PRINCIPAL EVALUATION RESULTS