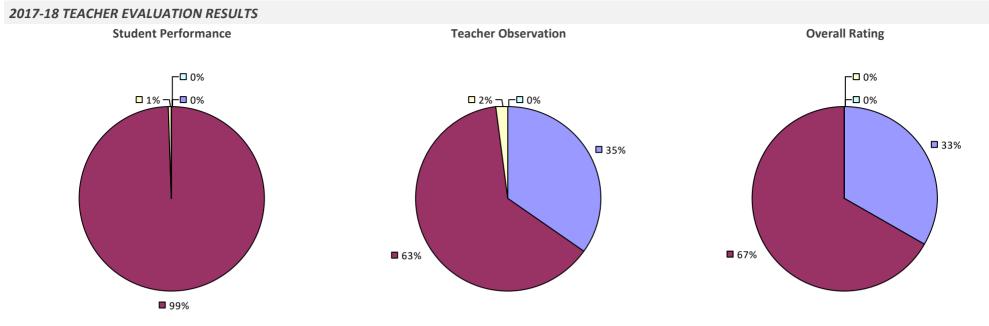

## GORHAM-MIDDLESEX CSD (MARCUS WHITMAN)

#### 2017-18 TEACHER EVALUATION RESULTS



# **GOSHEN CSD**

### 2017-18 TEACHER EVALUATION RESULTS



# **GOUVERNEUR CSD**



## **GOWANDA CSD**



## **GRAND ISLAND CSD**



# **GRANVILLE CSD**



## **GREAT NECK UFSD**



#### 2017-18 PRINCIPAL EVALUATION RESULTS



Principal school visit results not shown due to suppression\* Overall results not shown due to suppression\*



### **GREATER SOUTHERN TIER BOCES**



2017-18 PRINCIPAL EVALUATION RESULTS **Principal School Visits Overall Rating Student Performance** ┌─□ 0% □ 0% ┌─□ 0% -🗖 0% -□ 0% **9**% -0% 27% **4**5% **5**5% **7**3% **9**1%

# **GREECE CSD**

#### 2017-18 TEACHER EVALUATION RESULTS



#### 2017-18 PRINCIPAL EVALUATION RESULTS



### **GREEN ISLAND UFSD**



## **GREENBURGH CSD**



2017-18 TEACHER EVALUATION RESULTS NOT SHOWN DUE TO SUPPRESSION\*

### **GREENBURGH-GRAHAM UFSD**



## **GREENBURGH-NORTH CASTLE UFSD**



# **GREENE CSD**



## **GREENPORT UFSD**

### 2017-18 TEACHER EVALUATION RESULTS



# **GREENVILLE CSD**

### 2017-18 TEACHER EVALUATION RESULTS



## **GREENWICH CSD**



## **GREENWOOD LAKE UFSD**



# **GROTON CSD**



## **GUILDERLAND CSD**



### 2017-18 PRINCIPAL EVALUATION RESULTS





**Principal School Visits** 



**Overall Rating** 

## HADLEY-LUZERNE CSD



### HALDANE CSD



# HALF HOLLOW HILLS CSD

### 2017-18 TEACHER EVALUATION RESULTS



# HAMBURG CSD

### 2017-18 TEACHER EVALUATION RESULTS



# HAMILTON CSD



## HAMILTON-FULTON-MONTGOMERY BOCES

### 2017-18 TEACHER EVALUATION RESULTS

**2**9%



86%

\* Data is suppressed if 100% o