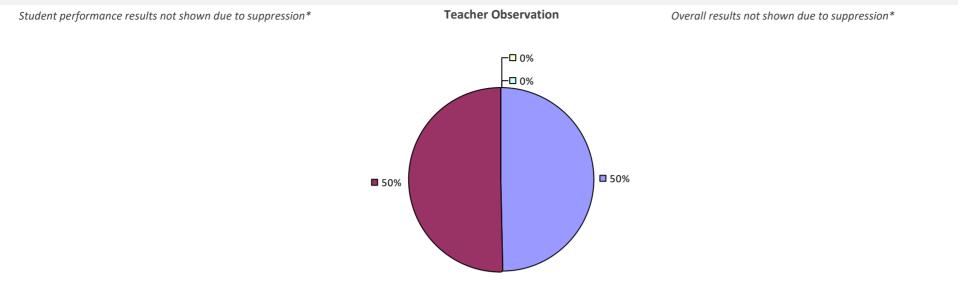

#### **2017-18 TEACHER EVALUATION RESULTS**

**Student Performance** 

*Teacher observation results not shown due to suppression\** 

Overall results not shown due to suppression\*