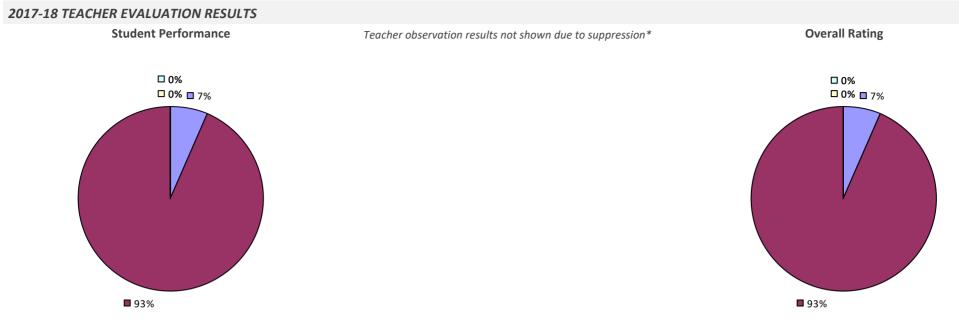

#### **2017-18 TEACHER EVALUATION RESULTS**

**Student Performance** 

*Teacher observation results not shown due to suppression\** 

Overall results not shown due to suppression\*