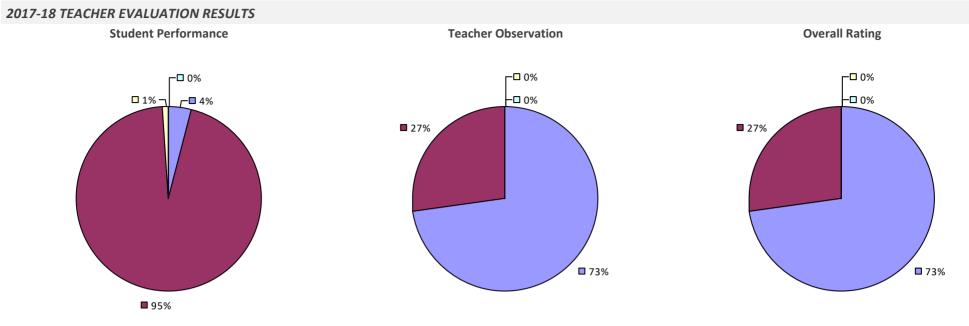

### **ORANGE-ULSTER BOCES**

**7**5%

#### 2017-18 TEACHER EVALUATION RESULTS

2017-18 PRINCIPAL EVALUATION RESULTS Student Performance Principal School Visits Overall Rating

**7**5%

\* Data is suppressed if 100% of teachers/principals received the same rating or if the total teachers/principals in an LEA is less than five.