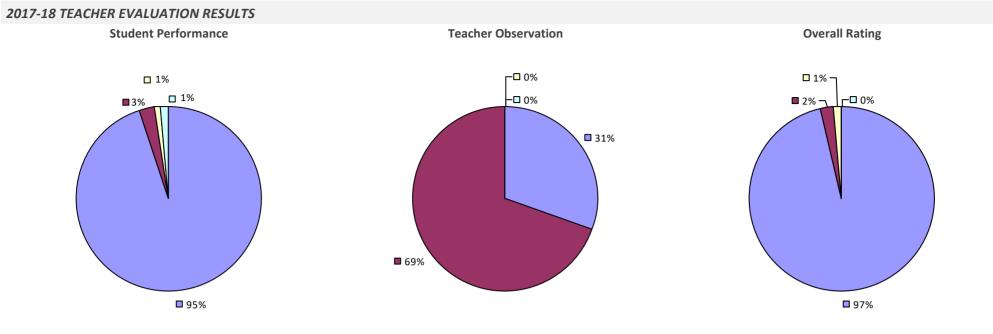

### 2017-18 TEACHER EVALUATION RESULTS

### 2017-18 PRINCIPAL EVALUATION RESULTS