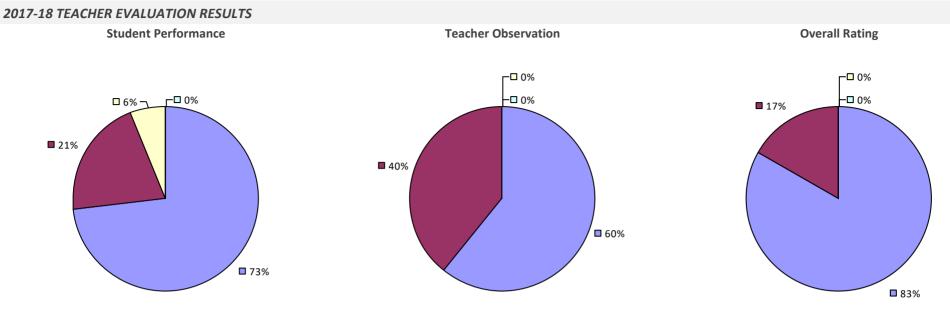

### 2017-18 TEACHER EVALUATION RESULTS Student Performance **Teacher Observation Overall Rating** □ 0% □ 1% ¬ ┌□ 0% 6% **8**% □ 1% 🗖 1% 🖵 **2%** – **1**4% **8**5% **9**1% **9**1%