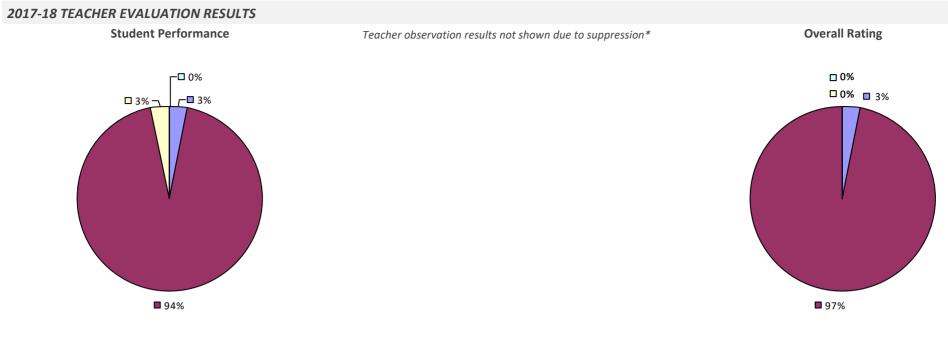

#### **2017-18 TEACHER EVALUATION RESULTS**

**Student Performance** 

*Teacher observation results not shown due to suppression\** 

Overall results not shown due to suppression\*