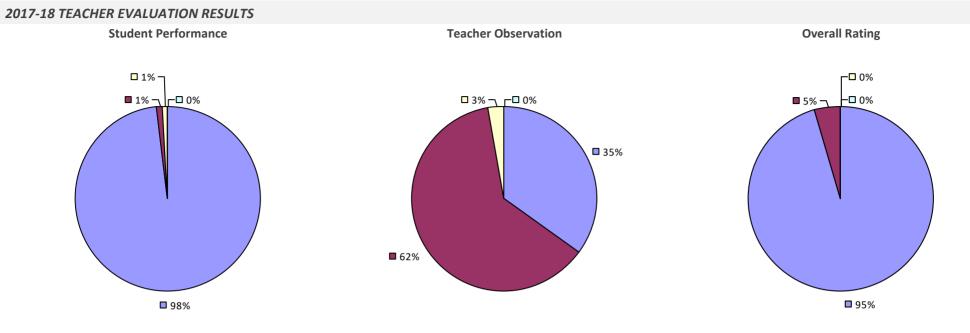

### 2017-18 TEACHER EVALUATION RESULTS **Overall Rating** Student Performance **Teacher Observation** ┌□ 0% ┌□ 0% ┌─□ 0% -□ 0% -0% **1**3% 4% -**1**9% **3**2% 68% **8**1% **8**3%