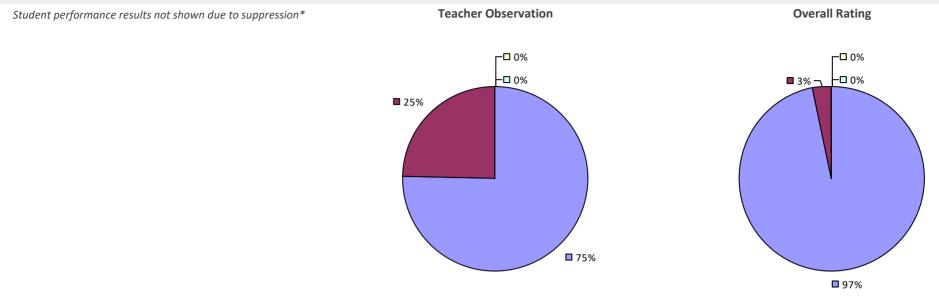

### **BRENTWOOD UFSD**

28%

**Student Performance** 

**--**0%

-🗖 0%

Overall results not shown due to suppression\*

**7**2%