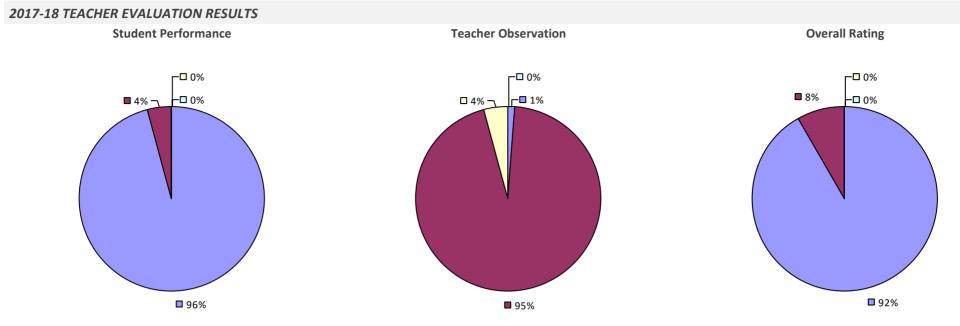

### 2017-18 TEACHER EVALUATION RESULTS



# MANHASSET UFSD



# **MARATHON CSD**

### 2017-18 TEACHER EVALUATION RESULTS



# **MARCELLUS CSD**



### **MARGARETVILLE CSD**

### 2017-18 TEACHER EVALUATION RESULTS



# **MARION CSD**

### **2017-18 TEACHER EVALUATION RESULTS**



# MARLBORO CSD



# MASSAPEQUA UFSD



89%

89%

# **MASSENA CSD**





#### 2017-18 PRINCIPAL EVALUATION RESULTS

Student performance results not shown due to suppression\*





**Overall Rating** 

### MATTITUCK-CUTCHOGUE UFSD



# **MAYFIELD CSD**

### 2017-18 TEACHER EVALUATION RESULTS



# **MCGRAW CSD**



# **MECHANICVILLE CITY SD**



# **MEDINA CSD**

### **2017-18 TEACHER EVALUATION RESULTS**



# **MENANDS UFSD**



# **MERRICK UFSD**



## **MEXICO CSD**



## MIDDLE COUNTRY CSD



# MIDDLEBURGH CSD



## **MIDDLETOWN CITY SD**

#### 2017-18 TEACHER EVALUATION RESULTS







**Overall Rating** 



# **MILFORD CSD**



# MILLBROOK CSD



# MILLER PLACE UFSD



# **MINEOLA UFSD**

#### 2017-18 TEACHER EVALUATION RESULTS



## MINERVA CSD

2017-18 TEACHER EVALUATION RESULTS NOT SHOWN DUE TO SUPPRESSION\*

## MINISINK VALLEY CSD



# **MONROE 1 BOCES**







## **MONROE 2-ORLEANS BOCES**



## MONROE-WOODBURY CSD



86%

## **MONTAUK UFSD**

#### **2017-18 TEACHER EVALUATION RESULTS**

**Student Performance** 

*Teacher observation results not shown due to suppression\** 

Overall results not shown due to suppression\*



**9**7%

# **MONTICELLO CSD**



# **MORAVIA CSD**



# **MORIAH CSD**

#### 2017-18 TEACHER EVALUATION RESULTS



# **MORRIS CSD**



# **MORRISTOWN CSD**



## **MORRI