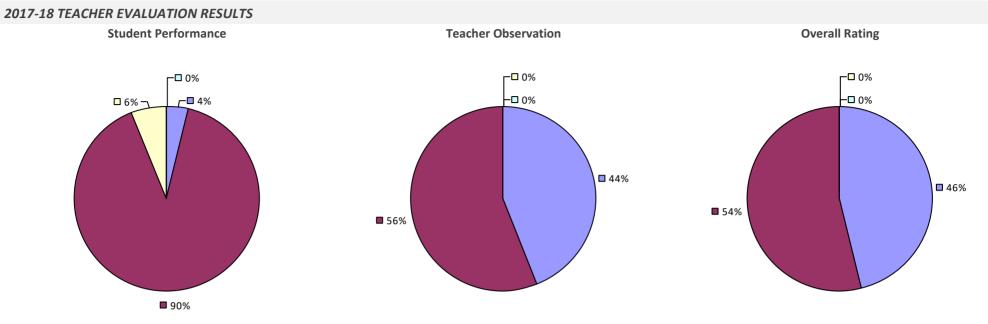

### 2017-18 TEACHER EVALUATION RESULTS **Overall Rating** Student Performance **Teacher Observation** ┌□ 0% ┌□ 0% ┌─□ 0% -□ 0% -0% **1**3% 4% -**1**9% **3**2% 68% **8**1% **8**3%