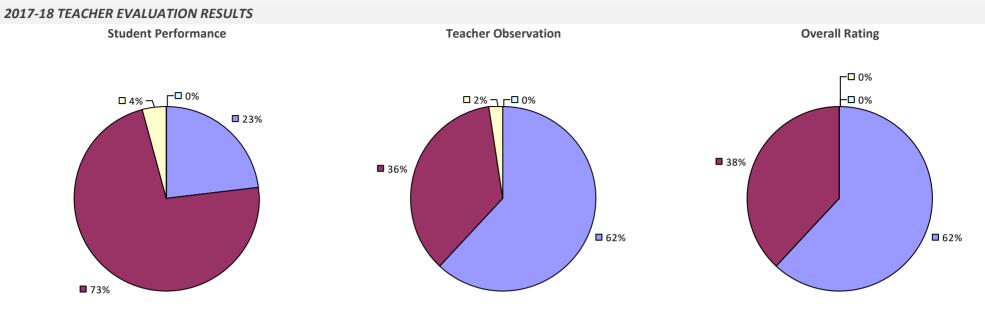

OLK BOCES**

#### 2017-18 TEACHER EVALUATION RESULTS



**8**5%

69%

69%

## EASTPORT-SOUTH MANOR CSD

### 2017-18 TEACHER EVALUATION RESULTS **Student Performance Teacher Observation Overall Rating** ┌□ 0% ┌─□ 0% 0% □ 0% -🗆 0% -0% **1**3% **3**4% **4**1% 59% 66% **8**7%

### 2017-18 PRINCIPAL EVALUATION RESULTS

Student performance results not shown due to suppression\*



**Principal School Visits** 



**Overall Rating** 

## **EDEN CSD**



## **EDGEMONT UFSD**

### 2017-18 TEACHER EVALUATION RESULTS



### **EDINBURG COMMON SD**

### 2017-18 TEACHER EVALUATION RESULTS



#### 2017-18 PRINCIPAL EVALUATION RESULTS NOT SUBMITTED

# **EDMESTON CSD**



#### 2017-18 PRINCIPAL EVALUATION RESULTS NOT SUBMITTED

### EDWARDS-KNOX CSD

### 2017-18 TEACHER EVALUATION RESULTS



# **ELBA CSD**



# **ELDRED CSD**

### 2017-18 TEACHER EVALUATION RESULTS



### **ELIZABETHTOWN-LEWIS CSD**

#### 2017-18 TEACHER EVALUATION RESULTS



# **ELLENVILLE CSD**



# **ELLICOTTVILLE CSD**

#### **2017-18 TEACHER EVALUATION RESULTS**

**Student Performance** 

Teacher observation results not shown due to suppression\*

Overall results not shown due to suppression\*



**9**8%

# **ELMIRA CITY SD**



#### 2017-18 PRINCIPAL EVALUATION RESULTS

Student Performance

Principal school visit results not shown due to suppression\* Over

Overall results not shown due to suppression\*



# **ELMIRA HEIGHTS CSD**



# **ELMONT UFSD**

### 2017-18 TEACHER EVALUATION RESULTS



### **ELMSFORD UFSD**



# **ELWOOD UFSD**



# **ERIE 1 BOCES**

### 2017-18 TEACHER EVALUATION RESULTS





# **ERIE 2-CHAUTAU