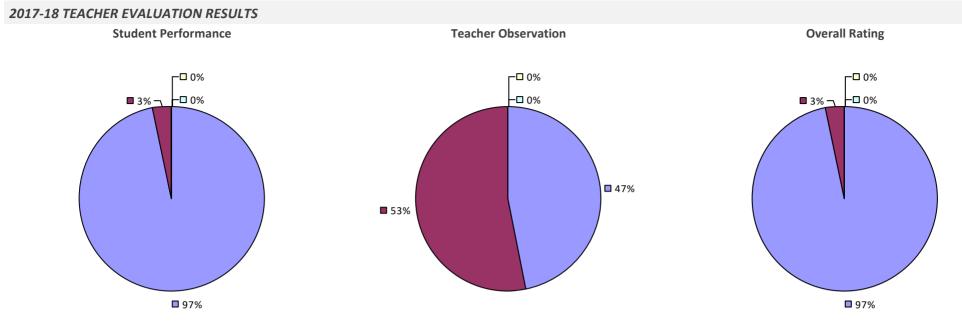

-18 TEACHER EVALUATION RESULTS



### ALFRED-ALMOND CSD



### ALLEGANY-LIMESTONE CSD

### 2017-18 TEACHER EVALUATION RESULTS **Overall Rating** Student Performance **Teacher Observation** ┌□ 0% ┌□ 0% ┌─□ 0% -□ 0% -0% **1**3% 4% -**1**9% **3**2% 68% **8**1% **8**3%



### ALTMAR-PARISH-WILLIAMSTOWN CSD

### 2017-18 TEACHER EVALUATION RESULTS Student Performance **Teacher Observation Overall Rating** □ 0% □ 1% ¬ ┌□ 0% 6% **8**% □ 1% 🗖 1% 🖵 **2%** – **1**4% **8**5% **9**1% **9**1%

## AMAGANSETT UFSD



### **AMHERST CSD**



## AMITYVILLE UFSD



### AMSTERDAM CITY SD



### **ANDES CSD**

#### **2017-18 TEACHER EVALUATION RESULTS**

**Student Performance** 

*Teacher observation results not shown due to suppression\** 

Overall results not shown due to suppression\*



## **ANDOVER CSD**



### **ARDSLEY UFSD**



## **ARGYLE CSD**



### **ARKPORT CSD**

#### 2017-18 TEACHER EVALUATION RESULTS



## **ARLINGTON CSD**

#### 2017-18 TEACHER EVALUATION RESULTS



#### 2017-18 PRINCIPAL EVALUATION RESULTS

Student performance results not shown due to suppression\*



Overall results not shown due to suppression\*

## **ATTICA CSD**



## **AUBURN CITY SD**

### 2017-18 TEACHER EVALUATION RESULTS



#### 2017-18 PRINCIPAL EVALUATION RESULTS





**Principal School Visits** 



**Overall Rating** 

### AUSABLE VALLEY CSD



### **AVERILL PARK CSD**



■ 80%

## AVOCA CSD



#### 2017-18 PRINCIPAL EVALUATION RESULTS NOT SUBMITTED

### **AVON CSD**

### 2017-18 TEACHER EVALUATION RESULTS



## **BABYLON UFSD**



### **BAINBRIDGE-GUILFORD CSD**



### **BALDWIN UFSD**





### 201