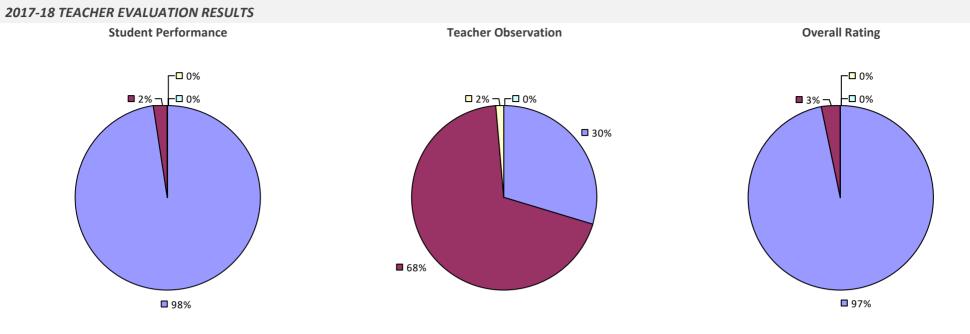

#### 2017-18 PRINCIPAL EVALUATION RESULTS

 Student Performance
 Principal School Visits
 Overall Rating

## NORTH TONAWANDA CITY SD



**Principal School Visits** 

2017-18 PRINCIPAL EVALUATION RESULTS

Student Performance



\* Data is suppressed if 100% of teachers/principals received the same rating or if the total teachers/principals in an LEA is less than five.

Overall results not shown due to suppression\*

## NORTH WARREN CSD



# NORTHEAST CSD



## NORTHEASTERN CLINTON CSD



## NORTHERN ADIRONDACK CSD



## NORTHPORT-EAST NORTHPORT UFSD



# NORTHVILLE CSD



# **NORWICH CITY SD**



## NORWOOD-NORFOLK CSD



## NY MILLS UFSD



# NYACK UFSD



# NYC CHANCELLOR'S OFFICE



## OAKFIELD-ALABAMA CSD



# **OCEANSIDE UFSD**



## **ODESSA-MONTOUR CSD**



# **OGDENSBURG CITY SD**



# **OLEAN CITY SD**



# **ONEIDA CITY SD**



**8**3%

**8**3%

## **ONEIDA-HERKIMER-MADISON BOCES**



# **ONEONTA CITY SD**

### 2017-18 TEACHER EVALUATION RESULTS



# **ONONDAGA CSD**

### 2017-18 TEACHER EVALUATION RESULTS



### **ONONDAGA-CORTLAND-MADISON BOCES**

### 2017-18 TEACHER EVALUATION RESULTS



## **ONTEORA CSD**

#### 2017-18 TEACHER EVALUATION RESULTS

**Student Performance** 

Teacher observation results not shown due to suppression\*

Overall results not shown due to suppression\*



# **OPPENHEIM-EPHRATAH-ST. JOHNSVILLE CS**

#### 2017-18 TEACHER EVALUATION RESULTS



### **ORANGE-ULSTER BOCES**

**7**5%

#### 2017-18 TEACHER EVALUATION RESULTS



2017-18 PRINCIPAL EVALUATION RESULTS Student Performance Principal School Visits Overall Rating

**7**5%

\* Data is s