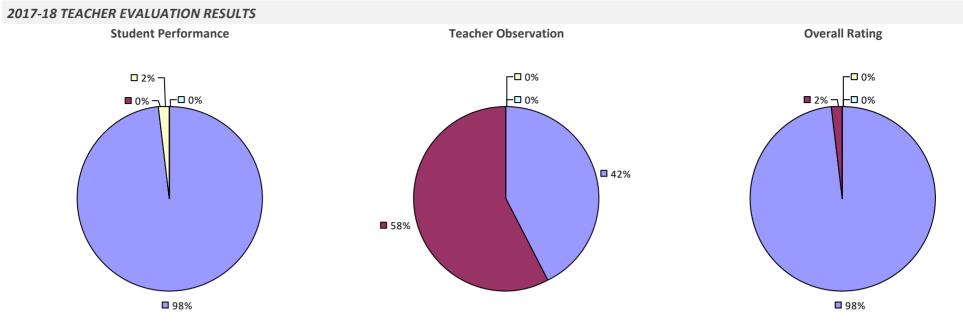

## **ADDISON CSD**



## ADIRONDACK CSD



#### 2017-18 PRINCIPAL EVALUATION RESULTS

Student Performance





### **AFTON CSD**



## **AKRON CSD**



## **ALBANY CITY SD**

### 2017-18 TEACHER EVALUATION RESULTS



### 2017-18 PRINCIPAL EVALUATION RESULTS



## **ALBION CSD**



### **ALDEN CSD**



## **ALEXANDER CSD**



### **ALEXANDRIA CSD**

### 2017-18 TEACHER EVALUATION RESULTS



### ALFRED-ALMOND CSD



### ALLEGANY-LIMESTONE CSD

### 2017-18 TEACHER EVALUATION RESULTS **Overall Rating** Student Performance **Teacher Observation** ┌□ 0% ┌□ 0% ┌─□ 0% -□ 0% -0% **1**3% 4% -**1**9% **3**2% 68% **8**1% **8**3%



### ALTMAR-PARISH-WILLIAMSTOWN CSD

### 2017-18 TEACHER EVALUATION RESULTS Student Performance **Teacher Observation Overall Rating** □ 0% □ 1% ¬ ┌□ 0% 6% **8**% □ 1% 🗖 1% 🖵 **2%** – **1**4% **8**5% **9**1% **9**1%

## AMAGANSETT UFSD



### **AMHERST CSD**



## AMITYVILLE UFSD



### AMSTERDAM CITY SD



### **ANDES CSD**

#### **2017-18 TEACHER EVALUATION RESULTS**

**Student Performance** 

*Teacher observation results not shown due to suppression\** 

Overall results not shown due to suppression\*



## **ANDOVER CSD**



### **ARDSLEY UFSD**



## **ARGYLE CSD**



### **ARKP