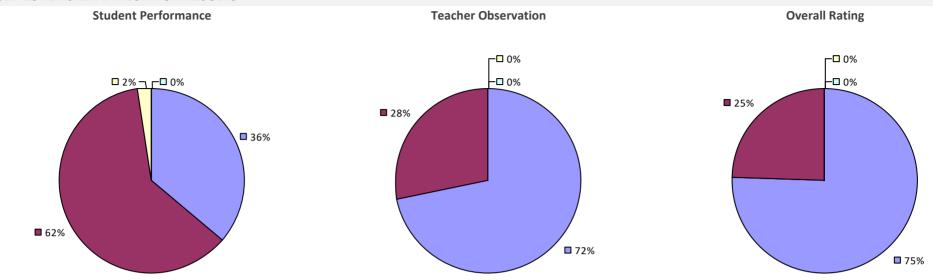

not shown due to suppression\*



Overall results not shown due to suppression\*

## **ATTICA CSD**



## **AUBURN CITY SD**

### 2017-18 TEACHER EVALUATION RESULTS



#### 2017-18 PRINCIPAL EVALUATION RESULTS





**Principal School Visits** 



**Overall Rating** 

### AUSABLE VALLEY CSD



### **AVERILL PARK CSD**



■ 80%

## AVOCA CSD



#### 2017-18 PRINCIPAL EVALUATION RESULTS NOT SUBMITTED

### **AVON CSD**

### 2017-18 TEACHER EVALUATION RESULTS



## **BABYLON UFSD**



### **BAINBRIDGE-GUILFORD CSD**



### **BALDWIN UFSD**





### 2017-18 PRINCIPAL EVALUATION RESULTS

Student performance results not shown due to suppression\*



**Principal School Visits** 



**Overall Rating** 

### **BALDWINSVILLE CSD**



### **BALLSTON SPA CSD**

#### 2017-18 TEACHER EVALUATION RESULTS



### 2017-18 PRINCIPAL EVALUATION RESULTS

Student Performance

Principal school visit results not shown due to suppression\* O

Overall results not shown due to suppression\*



## **BARKER CSD**



## **BATAVIA CITY SD**



## **BATH CSD**

# 

# **BAY SHORE UFSD**



### **BAYPORT-BLUE POINT UFSD**

# 2017-18 TEACHER EVALUATION RESULTS Student Performance **Teacher Observation Overall Rating** □ 0% □<1%٦ ┌─□ 0% -0% ┍─□ 0% -0% **■** 5% ¬ **■** 5% ¬ **1**7% 83% **9**5% **9**5%

# **BEACON CITY SD**

#### **2017-18 TEACHER EVALUATION RESULTS**



#### 2017-18 PRINCIPAL EVALUATION RESULTS

Student performance results not shown due to suppression\*





# **BEAVER RIVER CSD**



# **BEDFORD CSD**



**8**6%

### **BEEKMANTOWN CSD**



# **BELFAST CSD**

2017-18 TEACHER EVALUATION RESULTS NO