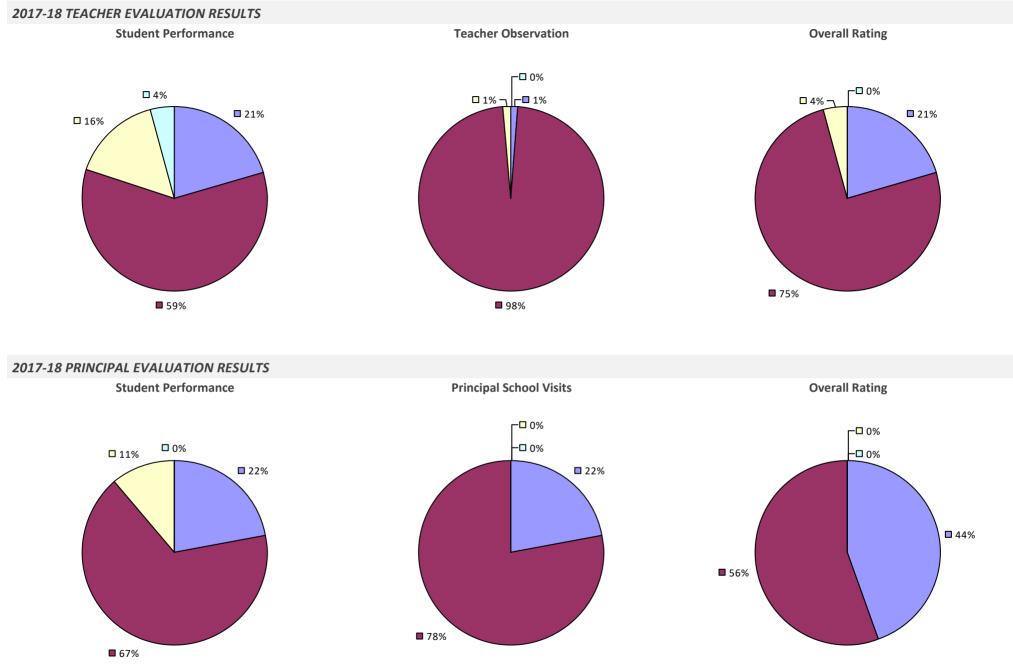

#### 2017-18 TEACHER EVALUATION RESULTS

#### 2017-18 PRINCIPAL EVALUATION RESULTS

Student performance results not shown due to suppression\*

Overall results not shown due to suppression\*