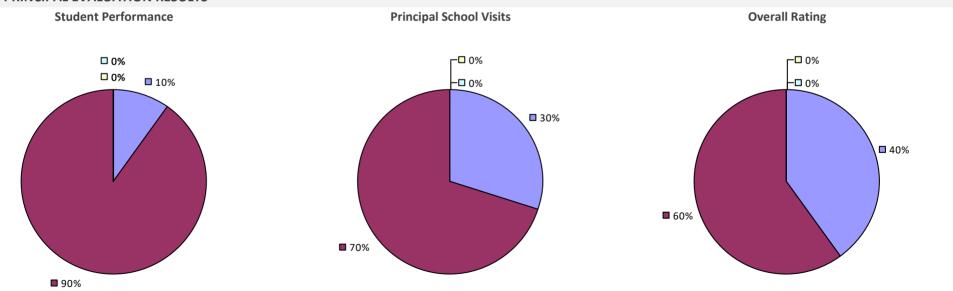

H UFSD



# WESTHILL CSD



### WESTMORELAND CSD

**0**79%

# 2017-18 TEACHER EVALUATION RESULTS **Overall Rating** Student Performance **Teacher Observation** □ 0% ┌─□ 0% -□ 0% -□ 0% □ 1% ¬ -0% 20% 20% 62% **80%**

2017-18 PRINCIPAL EVALUATION RESULTS NOT SHOWN DUE TO SUPPRESSION\*

**3**8%

# WESTPORT CSD

2017-18 TEACHER EVALUATION RESULTS NOT SHOWN DUE TO SUPPRESSION\*

### WHEATLAND-CHILI CSD



## WHEELERVILLE UFSD



## WHITE PLAINS CITY SD



# WHITEHALL CSD



## WHITESBORO CSD



2017-18 PRINCIPAL EVALUATION RESULTS Student Performance



**Principal School Visits** 

Overall results not shown due to suppression\*

83%

## WHITESVILLE CSD

### 2017-18 TEACHER EVALUATION RESULTS



### WHITNEY POINT CSD

### 2017-18 TEACHER EVALUATION RESULTS



# WILLIAM FLOYD UFSD



**8**5%





## WILLIAMSON CSD



### WILLIAMSVILLE CSD



**5**4%

**4**6%

# WILLSBORO CSD



## WILSON CSD



### WINDHAM-ASHLAND-JEWETT CSD



# WINDSOR CSD



## WORCESTER CSD

### 2017-18 TEACHER EVALUATION RESULTS



## WYANDANCH UFSD



## WYNANTSKILL UFSD

### 2017-18 TEACHER EVALUATION RESULTS



# WYOMING CSD

2017-18 TEACHER EVALUATION RESULTS NOT SHOWN DUE TO SUPPRESSION\*

## **YONKERS CITY SD**





# **YORK CSD**



### **YORKSHIRE-PIONEER CSD**



## **YORKTOWN CSD**