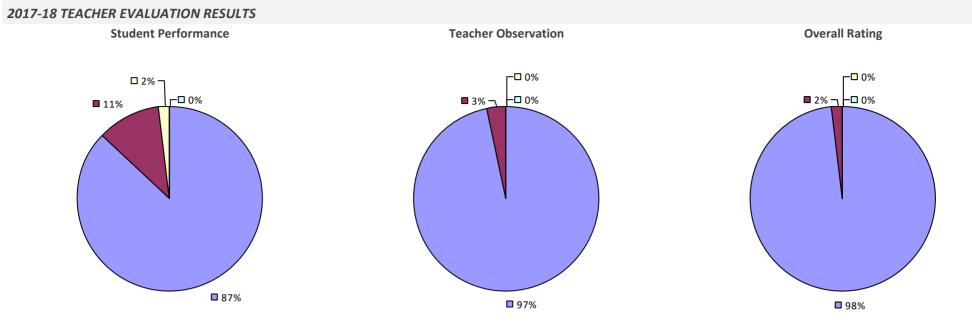

teachers/principals received the same rating or if the total teachers/principals in an LEA is less than five.

**Overall Rating** 

**9**9%

┌─□ 0%

## WASHING-SARA-WAR-HAMLTN-ESSEX BOCES

#### 2017-18 TEACHER EVALUATION RESULTS



## WASHINGTONVILLE CSD



**80%** 

**80%** 

## WATERFORD-HALFMOON UFSD



# WATERLOO CSD

#### 2017-18 TEACHER EVALUATION RESULTS



## WATERTOWN CITY SD



## WATERVILLE CSD



# WATERVLIET CITY SD



## WATKINS GLEN CSD



## WAVERLY CSD



## WAYLAND-COHOCTON CSD



# WAYNE CSD

#### 2017-18 TEACHER EVALUATION RESULTS



## WAYNE-FINGER LAKES BOCES





## WEBSTER CSD



## WEEDSPORT CSD



## WELLS CSD

### 2017-18 TEACHER EVALUATION RESULTS



# WELLSVILLE CSD

### 2017-18 TEACHER EVALUATION RESULTS



## WEST BABYLON UFSD



### WEST CANADA VALLEY CSD



## WEST GENESEE CSD



### 2017-18 PRINCIPAL EVALUATION RESULTS

**Principal School Visits** Student performance results not shown due to suppression\* Overall results not shown due to suppression\* ┌── 0% -□ 0% **3**8% 62%

## WEST HEMPSTEAD UFSD



## WEST IRONDEQUOIT CSD



## WEST ISLIP UFSD



## WEST SENECA CSD



## WEST VALLEY CSD



## WESTBURY UFSD



# WESTCHESTER BOCES



### 2017-18 PRINCIPAL EVALUATION RESULTS

Student performance results not shown due to suppression\*



**Principal School Visits** 



**Overall Rating** 

### WESTERN SUFFOLK BOCES

# 

### 2017-18 PRINCIPAL EVALUATION RESULTS

Student Performance

Principal school visit results not shown due to suppression\* Ov

Overall results not shown due to suppression\*



# WESTFIELD CSD



### WESTHAMPTON BEACH UFS