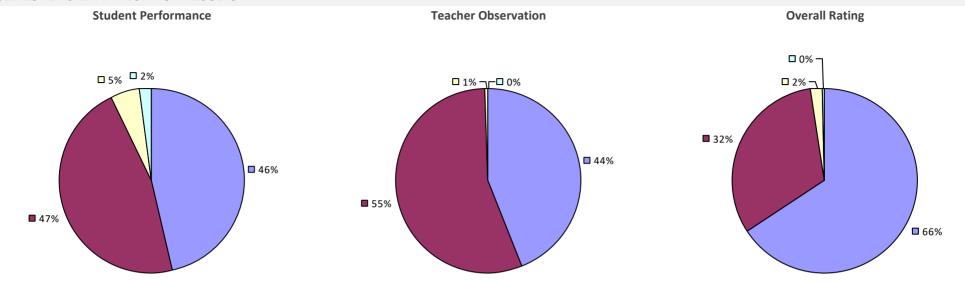

### 2017-18 TEACHER EVALUATION RESULTS **Overall Rating** Student Performance **Teacher Observation** ┌□ 0% ┌□ 0% ┌─□ 0% -□ 0% -0% **1**3% 4% -**1**9% **3**2% 68% **8**1% **8**3%