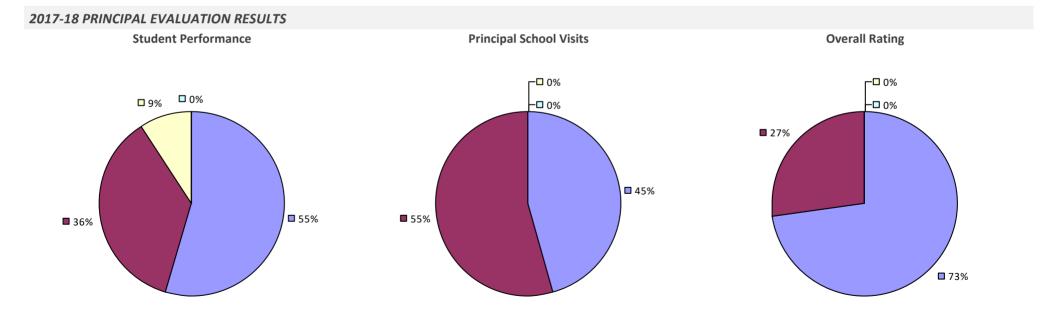

### **GREATER SOUTHERN TIER BOCES**

2017-18 PRINCIPAL EVALUATION RESULTS **Principal School Visits Overall Rating Student Performance** ┌─□ 0% □ 0% ┌─□ 0% -🗖 0% -□ 0% **9**% -0% 27% **4**5% **5**5% **7**3% **9**1%