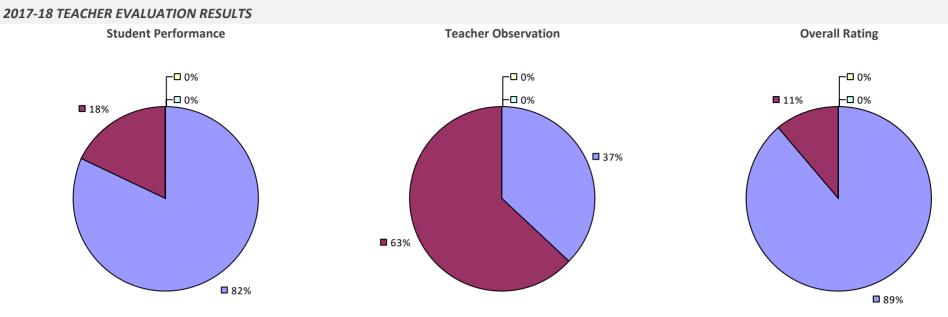

## SOUTH GLENS FALLS CSD



### SOUTH HUNTINGTON UFSD



#### 2017-18 PRINCIPAL EVALUATION RESULTS

Student Performance



Overall results not shown due to suppression\*



### SOUTH JEFFERSON CSD

#### 2017-18 TEACHER EVALUATION RESULTS



#### 2017-18 PRINCIPAL EVALUATION RESULTS



83%

### SOUTH KORTRIGHT CSD

#### 2017-18 TEACHER EVALUATION RESULTS



# SOUTH LEWIS CSD



### SOUTH ORANGETOWN CSD

#### 2017-18 TEACHER EVALUATION RESULTS



# SOUTH SENECA CSD

### 2017-18 TEACHER EVALUATION RESULTS



### SOUTHAMPTON UFSD



## SOUTHERN CAYUGA CSD



## SOUTHOLD UFSD

#### 2017-18 TEACHER EVALUATION RESULTS



Teacher observation results not shown due to suppression\*

Overall results not shown due to suppression\*



**9**7%

### SOUTHWESTERN CSD AT JAMESTOWN



### SPACKENKILL UFSD



## SPENCERPORT CSD



### SPENCER-VAN ETTEN CSD



### **SPRINGS UFSD**

#### 2017-18 TEACHER EVALUATION RESULTS



#### SPRINGVILLE-GRIFFITH INST CSD

#### 2017-18 TEACHER EVALUATION RESULTS



#### **ST LAWRENCE-LEWIS BOCES**

#### 2017-18 TEACHER EVALUATION RESULTS



# **ST REGIS FALLS CSD**



# **STAMFORD CSD**



# **STARPOINT CSD**



# **STILLWATER CSD**



#### **STOCKBRIDGE VALLEY CSD**

#### 2017-18 TEACHER EVALUATION RESULTS



#### 2017-18 PRINCIPAL EVALUATION RESULTS NOT SUBMITTED

## **SUFFERN CSD**



#### 2017-18 PRINCIPAL EVALUATION RESULTS

Student performance results not shown due to suppression\*



\* Data is suppressed if 100% of teachers/principals received the same rating or if the total teachers/principals in an LEA is less than five.

### **SULLIVAN BOCES**