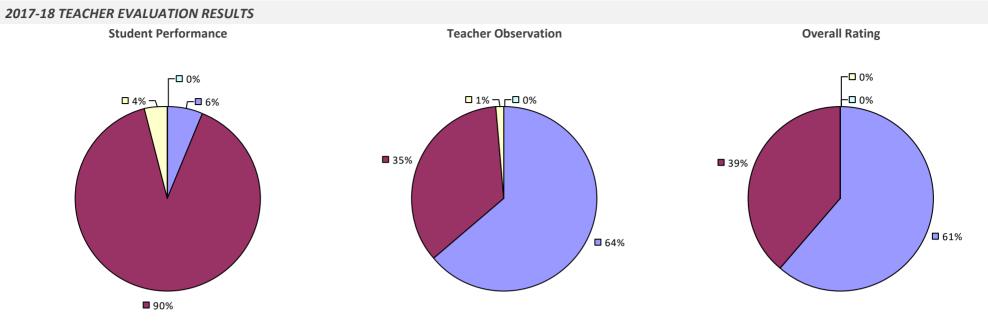

#### 2017-18 TEACHER EVALUATION RESULTS



#### 2017-18 PRINCIPAL EVALUATION RESULTS

Student performance results not shown due to suppression\*



\* Data is suppressed if 100% of teachers/principals received the same rating or if the total teachers/principals in an LEA is less than five.

### **HICKSVILLE UFSD**







# **HIGHLAND CSD**



### HIGHLAND FALLS CSD



# **HILTON CSD**



#### 2017-18 PRINCIPAL EVALUATION RESULTS

**Principal School Visits Overall Rating Student Performance** ┍─□ 0% **--**0% ┌─□ 0% -🗆 0% -🗖 0% **2**0% 20% **2**0%

80%



**80%** 

### **HINSDALE CSD**



### HOLLAND CSD



### HOLLAND PATENT CSD



# **HOLLEY CSD**



# **HOMER CSD**

# 

# **HONEOYE CSD**



### HONEOYE FALLS-LIMA CSD

#### 2017-18 TEACHER EVALUATION RESULTS



### **HOOSIC VALLEY CSD**



# **HOOSICK FALLS CSD**



# HORNELL CITY SD





#### 2017-18 PRINCIPAL EVALUATION RESULTS

Student performance results not shown due to suppression\*





# HORSEHEADS CSD

#### 2017-18 TEACHER EVALUATION RESULTS



#### 2017-18 PRINCIPAL EVALUATION RESULTS



# **HUDSON CITY SD**



# HUDSON FALLS CSD



### HUNTER-TANNERSVILLE CSD



### **HUNTINGTON UFSD**



#### 2017-18 PRINCIPAL EVALUATION RESULTS



# **HYDE PARK CSD**

#### 2017-18 TEACHER EVALUATION RESULTS



#### 2017-18 PRINCIPAL EVALUATION RESULTS

Student performance results not shown due to suppression\*





### **INDIAN LAKE CSD**

2017-18 TEACHER EVALUATION RESULTS NOT SHOWN DUE TO SUPPRESSION\*

### **INDIAN RIVER CSD**



87%

### **INLET COMN SD**

2017-18 TEACHER EVALUATION RESULTS NOT SHOWN DUE TO SUPPRESSION\*