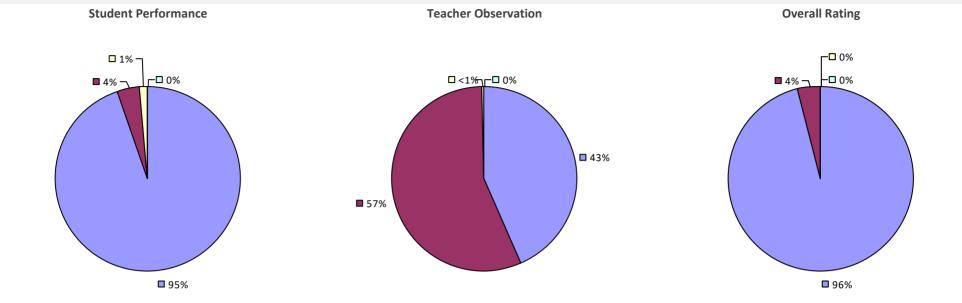

### 2017-18 TEACHER EVALUATION RESULTS **Overall Rating** Student Performance **Teacher Observation** ┌□ 0% ┌□ 0% ┌─□ 0% -□ 0% -0% **1**3% 4% -**1**9% **3**2% 68% **8**1% **8**3%