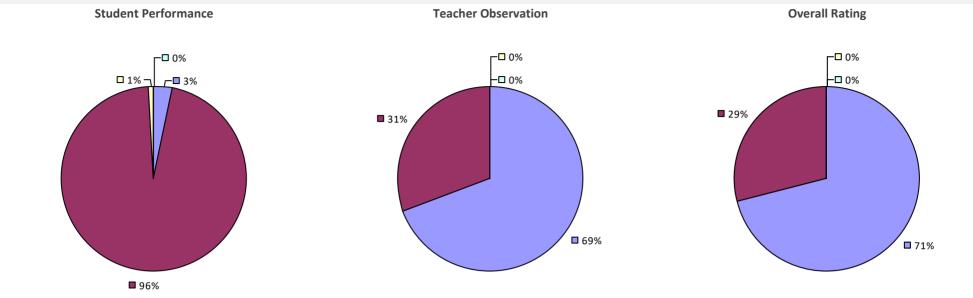

ION RESULTS



### **OYSTER BAY-EAST NORWICH CSD**



## **OYSTERPONDS UFSD**



### PALMYRA-MACEDON CSD



# PANAMA CSD



### **PARISHVILLE-HOPKINTON CSD**

2017-18 TEACHER EVALUATION RESULTS NOT SHOWN DUE TO SUPPRESSION\*

2017-18 PRINCIPAL EVALUATION RESULTS NOT SUBMITTED

### PATCHOGUE-MEDFORD UFSD



# **PAVILION CSD**



## **PAWLING CSD**



# PEARL RIVER UFSD



# **PEEKSKILL CITY SD**



### **PELHAM UFSD**



83%

## **PEMBROKE CSD**



### **PENFIELD CSD**



# **PENN YAN CSD**

### 2017-18 TEACHER EVALUATION RESULTS



# **PERRY CSD**



## **PERU CSD**



### PHELPS-CLIFTON SPRINGS CSD



## **PHOENIX CSD**



# **PINE BUSH CSD**

### 2017-18 TEACHER EVALUATION RESULTS



# **PINE PLAINS CSD**



# PINE VALLEY CSD (SOUTH DAYTON)



# **PITTSFORD CSD**



## PLAINEDGE UFSD





#### 2017-18 PRINCIPAL EVALUATION RESULTS

Student performance results not shown due to suppression\* Principal School Visits Overall Rating

### PLAINVIEW-OLD BETHPAGE CSD



#### 2017-18 PRINCIPAL EVALUATION RESULTS

Student performance results not shown due to suppression\*



## **PLATTSBURGH CITY SD**

### 2017-18 TEACHER EVALUATION RESULTS



### PLEASANTVILLE UFSD

### 2017-18 TEACHER EVALUATION RESULTS



# **POCANTICO HILLS CSD**

### 2017-18 TEACHER EVALUATION RESULTS



## **POLAND CSD**

#### 2017-18 TEACHER EVALUATION RESULTS



#### 2017-18 PRINCIPAL EVALUATION RESULTS NOT SUBMITTED

# **PORT BYRON CSD**



# **PORT CHESTER-RYE UFSD**



## PORT JEFFERSON UFSD



# PORT JERVIS CITY SD



### PORT WASHINGTON UFSD



### 2017-18 PRINCIPAL EVALUATION RESULTS

Student performan