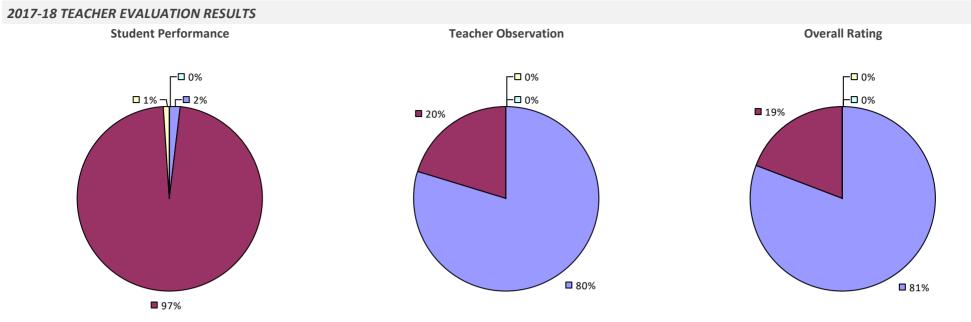

## **ALBANY CITY SD**

### 2017-18 TEACHER EVALUATION RESULTS

### 2017-18 PRINCIPAL EVALUATION RESULTS