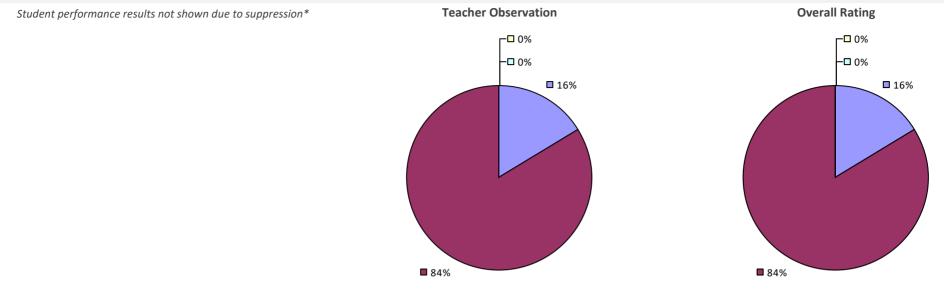

#### **2017-18 TEACHER EVALUATION RESULTS**

**Student Performance** 

*Teacher observation results not shown due to suppression\** 

Overall results not shown due to suppression\*