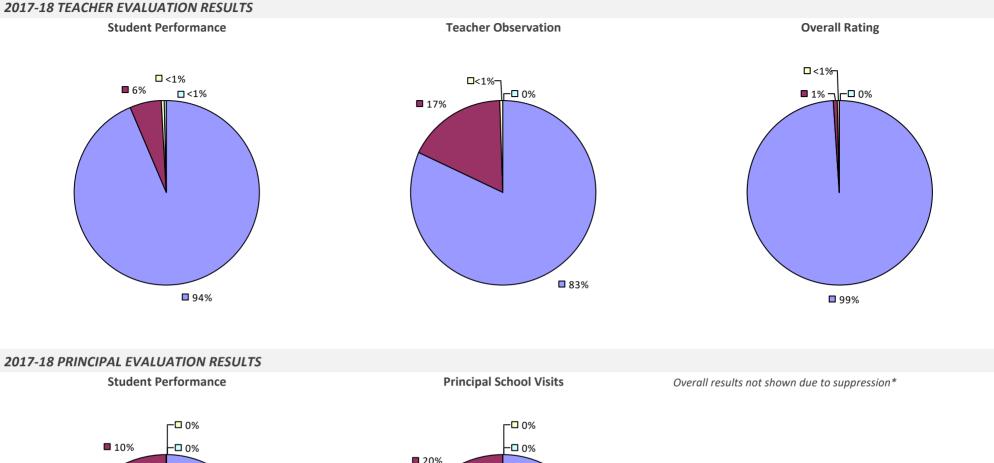

ression\*



## HAWTHORNE-CEDAR KNOLLS UFSD

2017-18 TEACHER EVALUATION RESULTS NOT SHOWN DUE TO SUPPRESSION\*

## **HEMPSTEAD UFSD**



## **HENDRICK HUDSON CSD**



## HERK-FULTON-HAMILTON-OTSEGO BOCES

#### 2017-18 TEACHER EVALUATION RESULTS



# **HERKIMER CSD**



### **HERMON-DEKALB CSD**

### 2017-18 TEACHER EVALUATION RESULTS



### **HERRICKS UFSD**



# **HEUVELTON CSD**

2017-18 TEACHER EVALUATION RESULTS NOT SHOWN DUE TO SUPPRESSION\*

### **HEWLETT-WOODMERE UFSD**

#### 2017-18 TEACHER EVALUATION RESULTS



#### 2017-18 PRINCIPAL EVALUATION RESULTS

Student performance results not shown due to suppression\*



\* Data is suppressed if 100% of teachers/principals received the same rating or if the total teachers/principals in an LEA is less than five.

### **HICKSVILLE UFSD**







# **HIGHLAND CSD**



### HIGHLAND FALLS CSD



# **HILTON CSD**



#### 2017-18 PRINCIPAL EVALUATION RESULTS

**Principal School Visits Overall Rating Student Performance** ┍─□ 0% **--**0% ┌─□ 0% -🗆 0% -🗖 0% **2**0% 20% **2**0%

80%



**80%** 

### **HINSDALE CSD**



### HOLLAND CSD



### HOLLAND PATENT CSD



# **HOLLEY CSD**



# **HOMER CSD**

# 

# **HONEOYE CSD**



### HONEOYE FALLS-LIMA CSD

#### 2017-18 TEACHER EVALUATION RESULTS



### **HOOSIC VALLEY CSD**



# **HOOSICK FALLS CSD**



# HORNELL CITY SD





#### 2017-18 PRINCIPAL EVALUATION RESULTS

Student performance results not shown due to suppression\*





# HORSEHEADS CSD

#### 2017-18 TEACHER EVALUATION RESULTS



#### 2017-18 PRINCIPAL EVALUATION RESULTS



# **HUDSON CITY SD**



# HUDSON FALLS CSD



### HUN