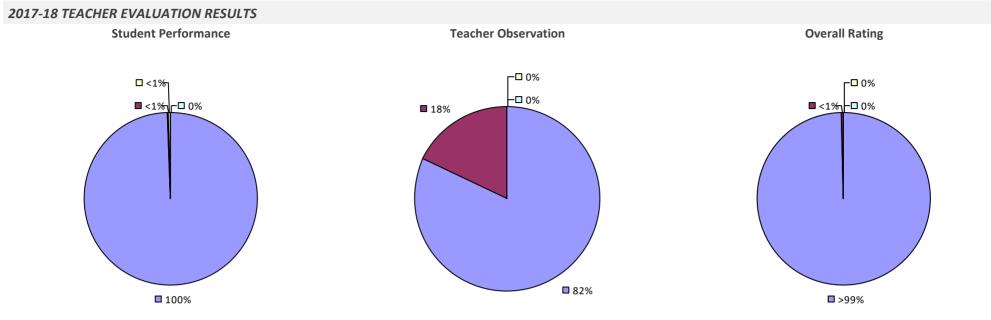

ceived the same rating or if the total teachers/principals in an LEA is less than five.

**Overall Rating** 

**9**9%

┌─□ 0%

## WASHING-SARA-WAR-HAMLTN-ESSEX BOCES

#### 2017-18 TEACHER EVALUATION RESULTS



## WASHINGTONVILLE CSD



**80%** 

**80%** 

## WATERFORD-HALFMOON UFSD



# WATERLOO CSD

#### 2017-18 TEACHER EVALUATION RESULTS



## WATERTOWN CITY SD



## WATERVILLE CSD



# WATERVLIET CITY SD



## WATKINS GLEN CSD



## WAVERLY CSD



## WAYLAND-COHOCTON CSD



# WAYNE CSD

#### 2017-18 TEACHER EVALUATION RESULTS



## WAYNE-FINGER LAKES BOCES





## WEBSTER CSD



## WEEDSPORT CSD



## WELLS CSD

### 2017-18 TEACHER EVALUATION RESULTS



# WELLSVILLE CSD

### 2017-18 TEACHER EVALUATION RESULTS



## WEST BABYLON UFSD



### WEST CANADA VALLEY CSD



## WEST GENESEE CSD



### 2017-18 PRINCIPAL EVALUATION RESULTS

**Principal School Visits** Student performance results not shown due to suppression\* Overall results not shown due to suppression\* ┌── 0% -□ 0% **3**8% 62%

## WEST HEMPSTEAD UFSD



## WEST IRONDEQUOIT CSD



## WEST ISLIP UFSD



## WEST SENECA CSD



## WEST VALLEY CSD



## WESTBURY UFSD



# WESTCHESTER BOCES



### 2017-18 PRINCIPAL EVALUATION RESULTS

Student performance results not shown due to suppression\*



**Principal School Visits** 



**Overall Rating** 

### WESTERN SUFFOLK BOCES

# 

### 2017-18 PRINCIPAL EVALUATION RESULTS

Student Performance

Principal school visit results not shown due to suppression\* Ov

Overall results not shown due to suppression\*



# WESTFIELD CSD



### WESTHAMPTON BEACH UFSD



# WESTHILL CSD