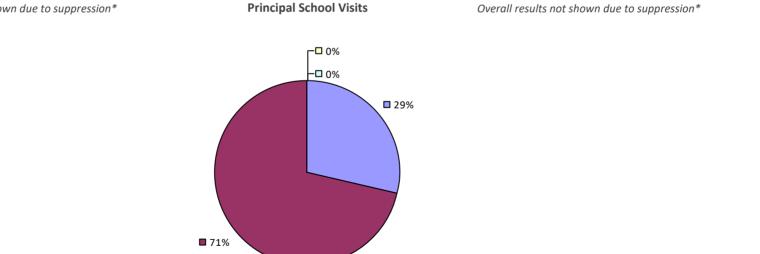

### 2017-18 TEACHER EVALUATION RESULTS **Overall Rating** Student Performance **Teacher Observation** ┌□ 0% ┌□ 0% ┌─□ 0% -□ 0% -0% **1**3% 4% -**1**9% **3**2% 68% **8**1% **8**3%