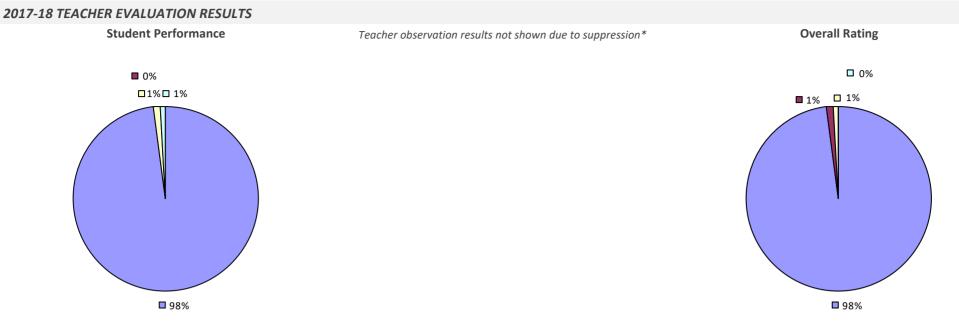

### **ANDES CSD**

#### **2017-18 TEACHER EVALUATION RESULTS**

**Student Performance** 

*Teacher observation results not shown due to suppression\** 

Overall results not shown due to suppression\*