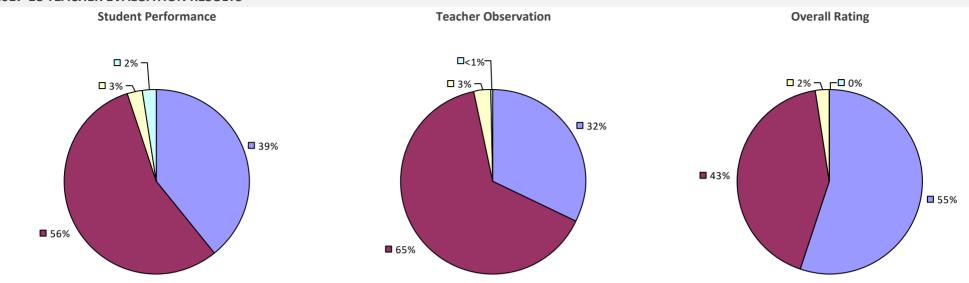

## **ALBANY CITY SD**

### 2017-18 TEACHER EVALUATION RESULTS

### 2017-18 PRINCIPAL EVALUATION RESULTS