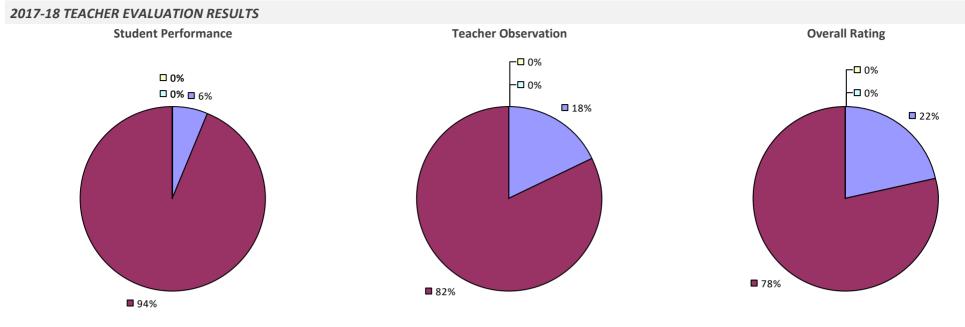

TS**



# **MENANDS UFSD**



# **MERRICK UFSD**



## **MEXICO CSD**



## MIDDLE COUNTRY CSD



# MIDDLEBURGH CSD



## **MIDDLETOWN CITY SD**

#### 2017-18 TEACHER EVALUATION RESULTS







**Overall Rating** 



# **MILFORD CSD**



# MILLBROOK CSD



# MILLER PLACE UFSD



# **MINEOLA UFSD**

#### 2017-18 TEACHER EVALUATION RESULTS



## MINERVA CSD

2017-18 TEACHER EVALUATION RESULTS NOT SHOWN DUE TO SUPPRESSION\*

## MINISINK VALLEY CSD



# **MONROE 1 BOCES**







## **MONROE 2-ORLEANS BOCES**



## MONROE-WOODBURY CSD



86%

## **MONTAUK UFSD**

#### **2017-18 TEACHER EVALUATION RESULTS**

**Student Performance** 

*Teacher observation results not shown due to suppression\** 

Overall results not shown due to suppression\*



**9**7%

# **MONTICELLO CSD**



# **MORAVIA CSD**



# **MORIAH CSD**

#### 2017-18 TEACHER EVALUATION RESULTS



# **MORRIS CSD**



# **MORRISTOWN CSD**



## **MORRISVILLE-EATON CSD**

#### 2017-18 TEACHER EVALUATION RESULTS



## **MOUNT MARKHAM CSD**



# **MT MORRIS CSD**



# **MT PLEASANT CSD**



### MT PLEASANT-BLYTHEDALE UFSD

#### 2017-18 TEACHER EVALUATION RESULTS



## MT PLEASANT-COTTAGE UFSD



# **MT SINAI UFSD**





## MT VERNON SCHOOL DISTRICT

#### 2017-18 TEACHER EVALUATION RESULTS









**Overall Rating** 

## NANUET UFSD



# **NAPLES CSD**

# 2017-18 TEACHER EVALUATION RESULTS Student Performance Teacher Observation Overall results not shown due to suppression\*

**9**9%

2017-18 PRINCIPAL EVALUATION RESULTS NOT SHOWN DUE TO SUPPRESSION\*

**9**9%

# **NASSAU BOCES**







## **NEW HARTFORD CSD**

#### 2017-18