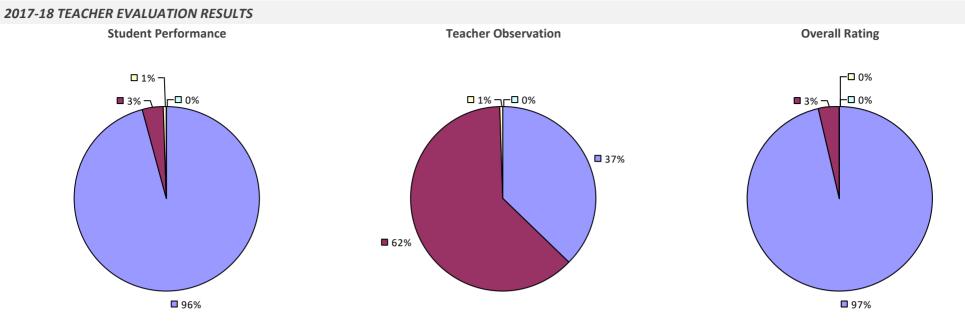

to suppression\*

**Overall Rating** 



## **ROXBURY CSD**

### 2017-18 TEACHER EVALUATION RESULTS



## **ROYALTON-HARTLAND CSD**



## **RUSH-HENRIETTA CSD**

### 2017-18 TEACHER EVALUATION RESULTS



### 2017-18 PRINCIPAL EVALUATION RESULTS



\* Data is suppressed if 100% of teachers/principals received the same rating or if the total teachers/principals in an LEA is less than five.

# **RYE CITY SD**





## **RYE NECK UFSD**



# SACHEM CSD

### 2017-18 TEACHER EVALUATION RESULTS



## SACKETS HARBOR CSD

### 2017-18 TEACHER EVALUATION RESULTS



# SAG HARBOR UFSD



2017-18 TEACHER EVALUATION RESULTS NOT SHOWN DUE TO SUPPRESSION\*

# SALAMANCA CITY SD



# SALEM CSD



## SALMON RIVER CSD



# SANDY CREEK CSD



## SARANAC CSD



## SARANAC LAKE CSD



## SARATOGA SPRINGS CITY SD



# **SAUGERTIES CSD**





#### 2017-18 PRINCIPAL EVALUATION RESULTS

Student Performance



Overall results not shown due to suppression\*



## SAUQUOIT VALLEY CSD



# SAYVILLE UFSD

### 2017-18 TEACHER EVALUATION RESULTS



# SCARSDALE UFSD



## SCHALMONT CSD



## SCHENECTADY CITY SD

### 2017-18 TEACHER EVALUATION RESULTS



### 2017-18 PRINCIPAL EVALUATION RESULTS

Student performance results not shown due to suppression\*

**Principal School Visits** 

Overall results not shown due to suppression\*



# SCHENEVUS CSD

### 2017-18 TEACHER EVALUATION RESULTS



#### 2017-18 PRINCIPAL EVALUATION RESULTS NOT SUBMITTED

# SCHODACK CSD



# **SCHOHARIE CSD**



### SCHROON LAKE CSD

#### 2017-18 TEACHER EVALUATION RESULTS



# SCHUYLERVILLE CSD



# SCIO CSD

2017-18 TEACHER EVALUATION