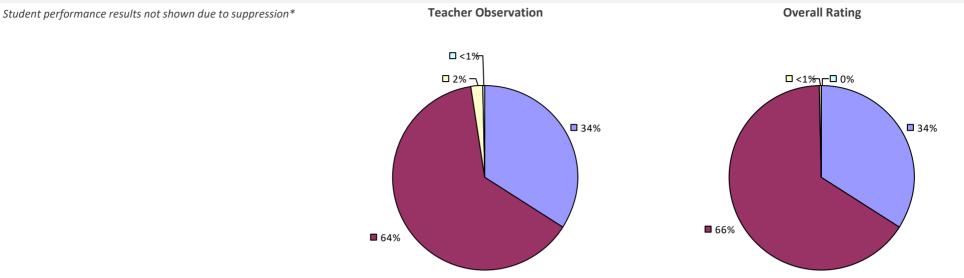

#### **2017-18 TEACHER EVALUATION RESULTS**

**Student Performance** 

*Teacher observation results not shown due to suppression\** 

Overall results not shown due to suppression\*