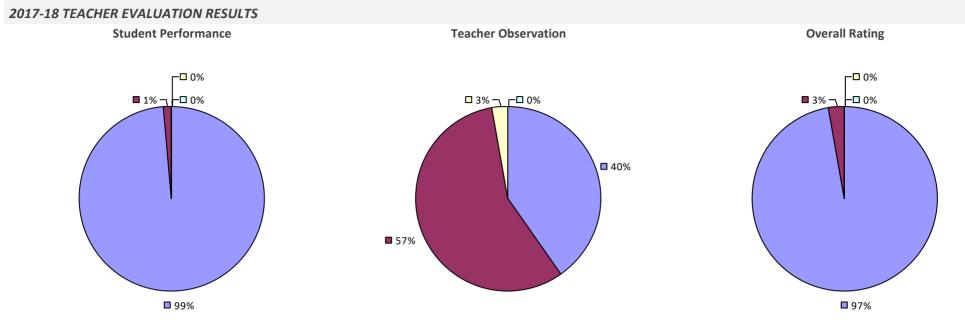

## **ADDISON CSD**



## ADIRONDACK CSD



#### 2017-18 PRINCIPAL EVALUATION RESULTS

Student Performance





### **AFTON CSD**



## **AKRON CSD**



## **ALBANY CITY SD**

### 2017-18 TEACHER EVALUATION RESULTS



### 2017-18 PRINCIPAL EVALUATION RESULTS



## **ALBION CSD**



### **ALDEN CSD**



## **ALEXANDER CSD**



### **ALEXANDRIA CSD**

### 2017-18 TEACHER EVALUATION RESULTS



### ALFRED-ALMOND CSD



### ALLEGANY-LIMESTONE CSD

### 2017-18 TEACHER EVALUATION RESULTS **Overall Rating** Student Performance **Teacher Observation** ┌□ 0% ┌□ 0% ┌─□ 0% -□ 0% -0% **1**3% 4% -**1**9% **3**2% 68% **8**1% **8**3%



### ALTMAR-PARISH-WILLIAMSTOWN CSD

### 2017-18 TEACHER EVALUATION RESULTS Student Performance **Teacher Observation Overall Rating** □ 0% □ 1% ¬ ┌□ 0% 6% **8**% □ 1% 🗖 1% 🖵 **2%** – **1**4% **8**5% **9**1% **9**1%

## AMAGANSETT UFSD



### **AMHERST CSD**



## AMITYVILLE UFSD



### AMSTERDAM CITY SD



### **ANDES CSD**

#### **2017-18 TEACHER EVALUATION RESULTS**

**Student Performance** 

*Teacher observation results not shown due to suppression\** 

Overall results not shown due to sup