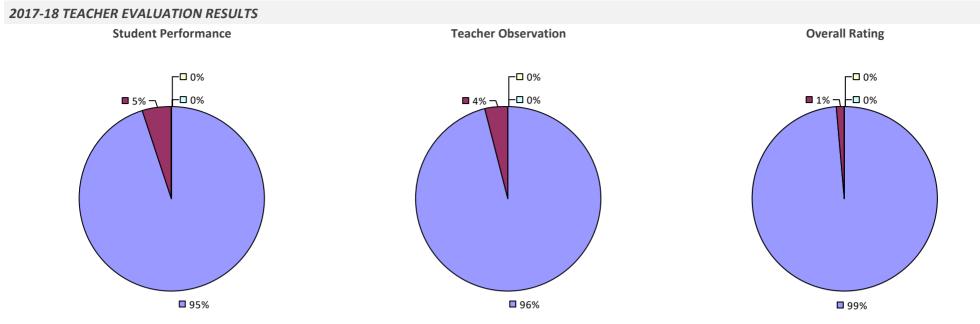

### 2017-18 TEACHER EVALUATION RESULTS Student Performance **Teacher Observation Overall Rating** □ 0% □ 1% ¬ ┌□ 0% 6% **8**% □ 1% 🗖 1% 🖵 **2%** – **1**4% **8**5% **9**1% **9**1%