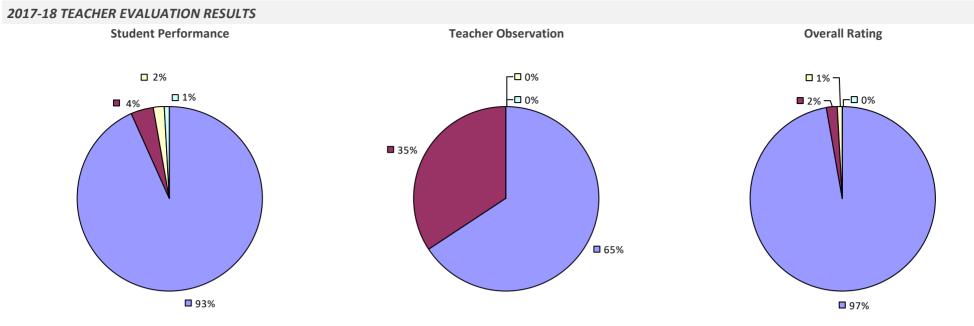

CIPAL EVALUATION RESULTS

Student performance results not shown due to suppression\*

Principal school visit results not shown due to suppression\*

**Overall Rating** 



## **ROXBURY CSD**

### 2017-18 TEACHER EVALUATION RESULTS



## **ROYALTON-HARTLAND CSD**



## **RUSH-HENRIETTA CSD**

### 2017-18 TEACHER EVALUATION RESULTS



### 2017-18 PRINCIPAL EVALUATION RESULTS



\* Data is suppressed if 100% of teachers/principals received the same rating or if the total teachers/principals in an LEA is less than five.

# **RYE CITY SD**





## **RYE NECK UFSD**



# SACHEM CSD

### 2017-18 TEACHER EVALUATION RESULTS



## SACKETS HARBOR CSD

### 2017-18 TEACHER EVALUATION RESULTS



# SAG HARBOR UFSD



2017-18 TEACHER EVALUATION RESULTS NOT SHOWN DUE TO SUPPRESSION\*

# SALAMANCA CITY SD



# SALEM CSD



## SALMON RIVER CSD



# SANDY CREEK CSD



## SARANAC CSD



## SARANAC LAKE CSD



## SARATOGA SPRINGS CITY SD



# **SAUGERTIES CSD**





#### 2017-18 PRINCIPAL EVALUATION RESULTS

Student Performance



Overall results not shown due to suppression\*



## SAUQUOIT VALLEY CSD



# SAYVILLE UFSD

### 2017-18 TEACHER EVALUATION RESULTS



# SCARSDALE UFSD



## SCHALMONT CSD



## SCHENECTADY CITY SD

### 2017-18 TEACHER EVALUATION RESULTS



### 2017-18 PRINCIPAL EVALUATION RESULTS

Student performance results not shown due to suppression\*

**Principal School Visits** 

Overall results not shown due to suppression\*



# SCHENEVUS CSD

### 2017-18 TEACHER EVALUATION RESULTS



#### 2017-18 PRINCIPAL EVALUATION RESULTS NOT SUBMITTED

# SCHODACK CSD



# **SCHOHARIE CSD*