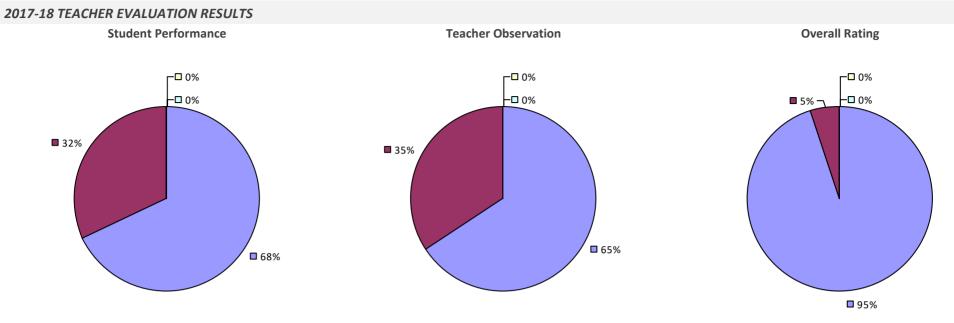

### 2017-18 TEACHER EVALUATION RESULTS **Overall Rating** Student Performance **Teacher Observation** ┌□ 0% ┌□ 0% ┌─□ 0% -□ 0% -0% **1**3% 4% -**1**9% **3**2% 68% **8**1% **8**3%