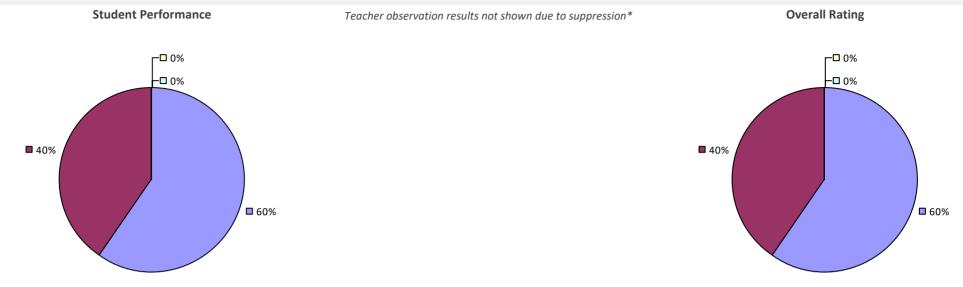

Visits** 

Overall results not shown due to suppression\*



## EAST HAMPTON UFSD

### 2017-18 TEACHER EVALUATION RESULTS



# EAST IRONDEQUOIT CSD



# EAST ISLIP UFSD



## EAST MEADOW UFSD



2017-18 PRINCIPAL EVALUATION RESULTS **Principal School Visits Overall Rating Student Performance --**0% **--**0% ┌─□ 0% -🗖 0% -□ 0% -🗆 0% **1**1% **2**2% **4**4% **5**6% **7**8% **8**9%

## EAST MORICHES UFSD

### 2017-18 TEACHER EVALUATION RESULTS



# EAST QUOGUE UFSD

### 2017-18 TEACHER EVALUATION RESULTS



# EAST RAMAPO CSD (SPRING VALLEY)

### 2017-18 TEACHER EVALUATION RESULTS





## EAST ROCHESTER UFSD

2017-18 TEACHER EVALUATION RESULTS NOT SHOWN DUE TO SUPPRESSION\*

### EAST ROCKAWAY UFSD



## EAST SYRACUSE MINOA CSD



## EAST WILLISTON UFSD

### 2017-18 TEACHER EVALUATION RESULTS



# EASTCHESTER UFSD



## **EASTERN SUFFOLK BOCES**

#### 2017-18 TEACHER EVALUATION RESULTS



**8**5%

69%

69%

## EASTPORT-SOUTH MANOR CSD

### 2017-18 TEACHER EVALUATION RESULTS **Student Performance Teacher Observation Overall Rating** ┌□ 0% ┌─□ 0% 0% □ 0% -🗆 0% -0% **1**3% **3**4% **4**1% 59% 66% **8**7%

### 2017-18 PRINCIPAL EVALUATION RESULTS

Student performance results not shown due to suppression\*



**Principal School Visits** 



**Overall Rating** 

## **EDEN CSD**



## **EDGEMONT UFSD**

### 2017-18 TEACHER EVALUATION RESULTS



### **EDINBURG COMMON SD**

### 2017-18 TEACHER EVALUATION RESULTS



#### 2017-18 PRINCIPAL EVALUATION RESULTS NOT SUBMITTED

# **EDMESTON CSD**



#### 2017-18 PRINCIPAL EVALUATION RESULTS NOT SUBMITTED

### EDWARDS-KNOX CSD

### 2017-18 TEACH