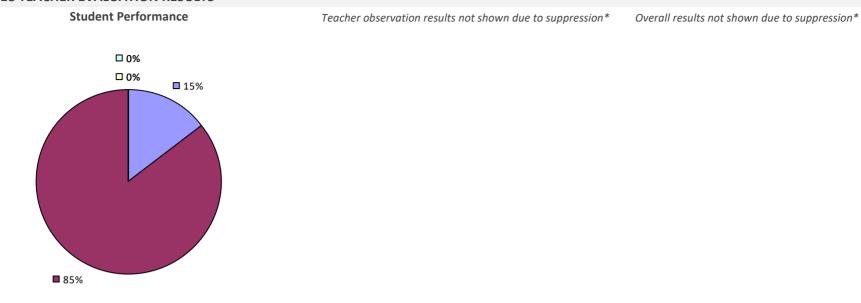

#### **2017-18 TEACHER EVALUATION RESULTS**

**Student Performance** 

*Teacher observation results not shown due to suppression\** 

Overall results not shown due to suppression\*