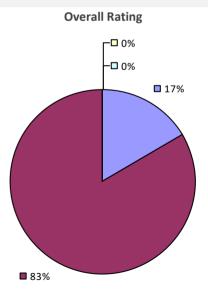

## **ALBANY CITY SD**

### 2017-18 TEACHER EVALUATION RESULTS

### 2017-18 PRINCIPAL EVALUATION RESULTS