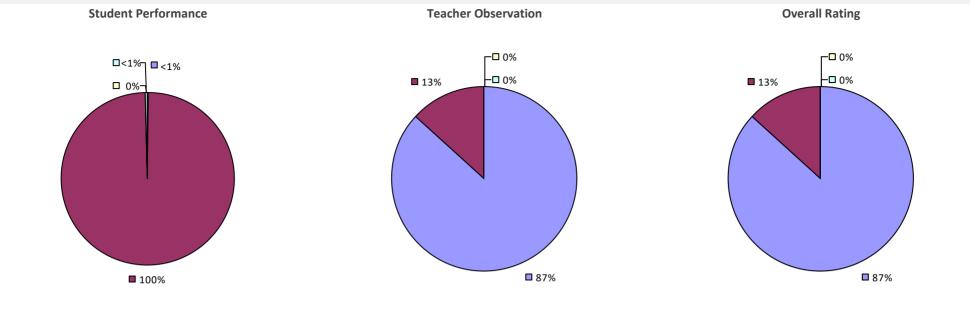

#### **2017-18 TEACHER EVALUATION RESULTS**

**Student Performance** 

*Teacher observation results not shown due to suppression\** 

Overall results not shown due to suppression\*