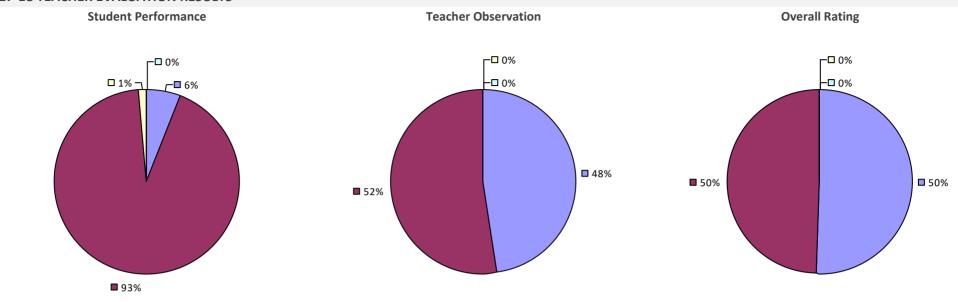

#### 2017-18 PRINCIPAL EVALUATION RESULTS

Student Performance

### 2017-18 TEACHER EVALUATION RESULTS

### 2017-18 PRINCIPAL EVALUATION RESULTS