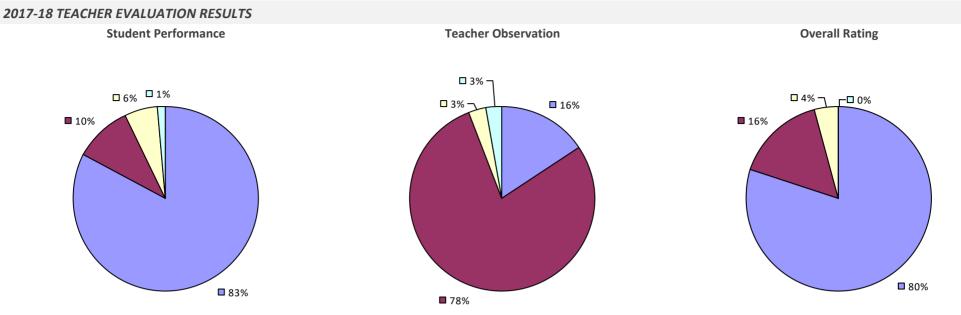

### 2017-18 TEACHER EVALUATION RESULTS **Overall Rating** Student Performance **Teacher Observation** ┌□ 0% ┌□ 0% ┌─□ 0% -□ 0% -0% **1**3% 4% -**1**9% **3**2% 68% **8**1% **8**3%