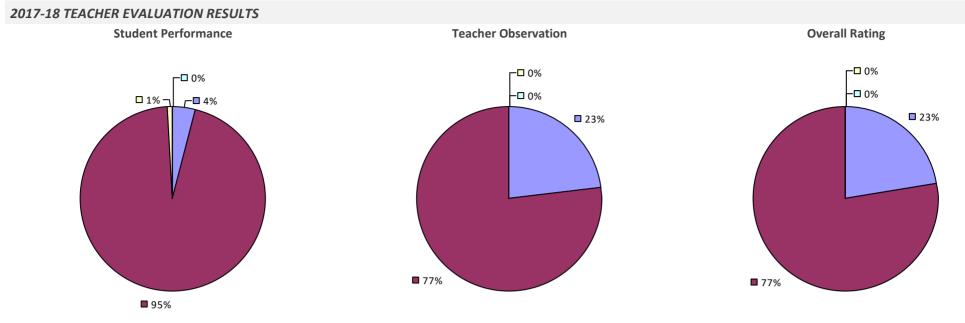

EACHER EVALUATION RESULTS



**8**7%

60%

## WARRENSBURG CSD



## WARSAW CSD



## WARWICK VALLEY CSD

# 2017-18 TEACHER EVALUATION RESULTS Student Performance Teacher Observation

**7**5%



Student performance results not shown due to suppression\*

**9**9%



\* Data is suppressed if 100% of teachers/principals received the same rating or if the total teachers/principals in an LEA is less than five.

**Overall Rating** 

**9**9%

┌─□ 0%

## WASHING-SARA-WAR-HAMLTN-ESSEX BOCES

#### 2017-18 TEACHER EVALUATION RESULTS



## WASHINGTONVILLE CSD



**80%** 

**80%** 

## WATERFORD-HALFMOON UFSD



# WATERLOO CSD

#### 2017-18 TEACHER EVALUATION RESULTS



## WATERTOWN CITY SD



## WATERVILLE CSD



# WATERVLIET CITY SD



## WATKINS GLEN CSD



## WAVERLY CSD



## WAYLAND-COHOCTON CSD



# WAYNE CSD

#### 2017-18 TEACHER EVALUATION RESULTS



## WAYNE-FINGER LAKES BOCES





## WEBSTER CSD



## WEEDSPORT CSD



## WELLS CSD

### 2017-18 TEACHER EVALUATION RESULTS



# WELLSVILLE CSD

### 2017-18 TEACHER EVALUATION RESULTS



## WEST BABYLON UFSD



### WEST CANADA VALLEY CSD



## WEST GENESEE CSD



### 2017-18 PRINCIPAL EVALUATION RESULTS

**Principal School Visits** Student performance results not shown due to suppression\* Overall results not shown due to suppression\* ┌── 0% -□ 0% **3**8% 62%

## WEST HEMPSTEAD UFSD



## WEST IRONDEQUOIT CSD



## WEST ISLIP UFSD



## WEST SENECA CSD



## WEST VALLEY CSD



## WESTBURY UFSD



# WESTCHESTER BOCES



### 2017-18 PRINCIPAL EVALUATION RESULTS

Student performance results not shown due to suppression\*



**Principa