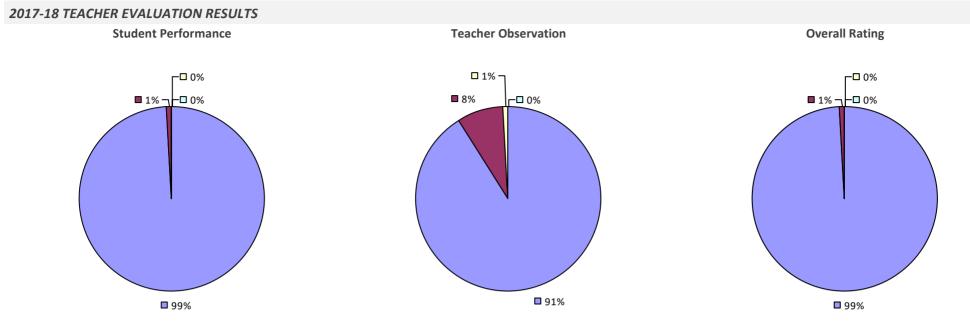

*











### **BLIND BROOK-RYE UFSD**

#### 2017-18 TEACHER EVALUATION RESULTS



### **BOLIVAR-RICHBURG CSD**



# **BOLTON CSD**



# **BRADFORD CSD**



# **BRASHER FALLS CSD**



### **BRENTWOOD UFSD**





28%

**Student Performance** 

**--**0%

-🗖 0%



Overall results not shown due to suppression\*

**7**2%

# **BREWSTER CSD**

#### 2017-18 TEACHER EVALUATION RESULTS



### **BRIARCLIFF MANOR UFSD**



# **BRIDGEHAMPTON UFSD**



# **BRIGHTON CSD**



### **BROADALBIN-PERTH CSD**



# **BROCKPORT CSD**

### 2017-18 TEACHER EVALUATION RESULTS



#### 2017-18 PRINCIPAL EVALUATION RESULTS



\* Data is suppressed if 100% of teachers/principals received the same rating or if the total teachers/principals in an LEA is less than five.

### **BROCTON CSD**



### **BRONXVILLE UFSD**



# **BROOKFIELD CSD**



### **BROOKHAVEN-COMSEWOGUE UFSD**

#### 2017-18 TEACHER EVALUATION RESULTS



**3**3%

#### HIGHLY EFFECTIVE EFFECTIVE DEVELOPING INEFFECTIVE

### **BROOME-DELAWARE-TIOGA BOCES**

#### 2017-18 TEACHER EVALUATION RESULTS



#### 2017-18 PRINCIPAL EVALUATION RESULTS





**Principal School Visits** 



**Overall Rating** 

# **BRUNSWICK CSD (BRITTONKILL)**



### **BRUSHTON-MOIRA CSD**

#### 2017-18 TEACHER EVALUATION RESULTS



# **BUFFALO CITY SD**



## 2017-18 PRINCIPAL EVALUATION RESULTS

Student performance results not shown due to suppression\*



\* Data is suppressed if 100% of teachers/principals received the same rating or if the total teachers/principals in an LEA is less than five.

## **BURNT HILLS-BALLSTON LAKE CSD**



# **BYRAM HILLS CSD**



## **