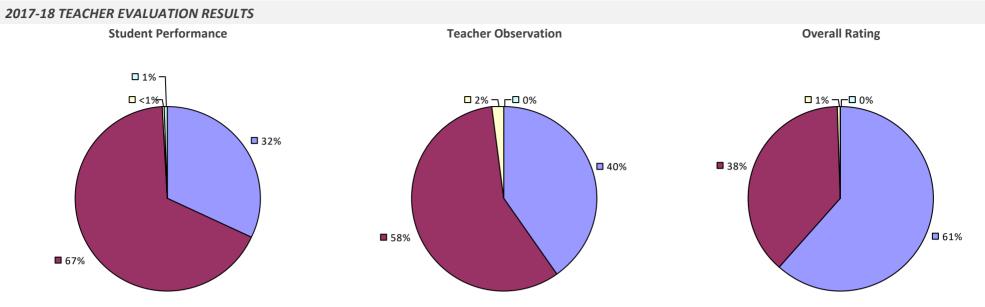

### 2017-18 TEACHER EVALUATION RESULTS Student Performance **Teacher Observation Overall Rating** □ 0% □ 1% ¬ ┌□ 0% 6% **8**% □ 1% 🗖 1% 🖵 **2%** – **1**4% **8**5% **9**1% **9**1%