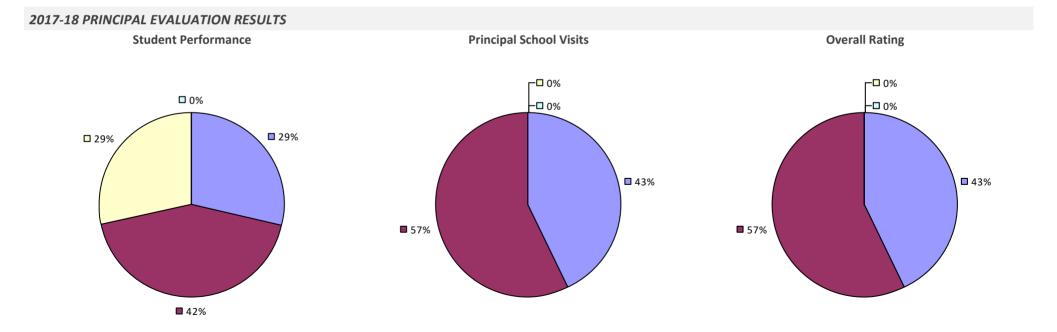

## **ALBANY CITY SD**

### 2017-18 TEACHER EVALUATION RESULTS

### 2017-18 PRINCIPAL EVALUATION RESULTS