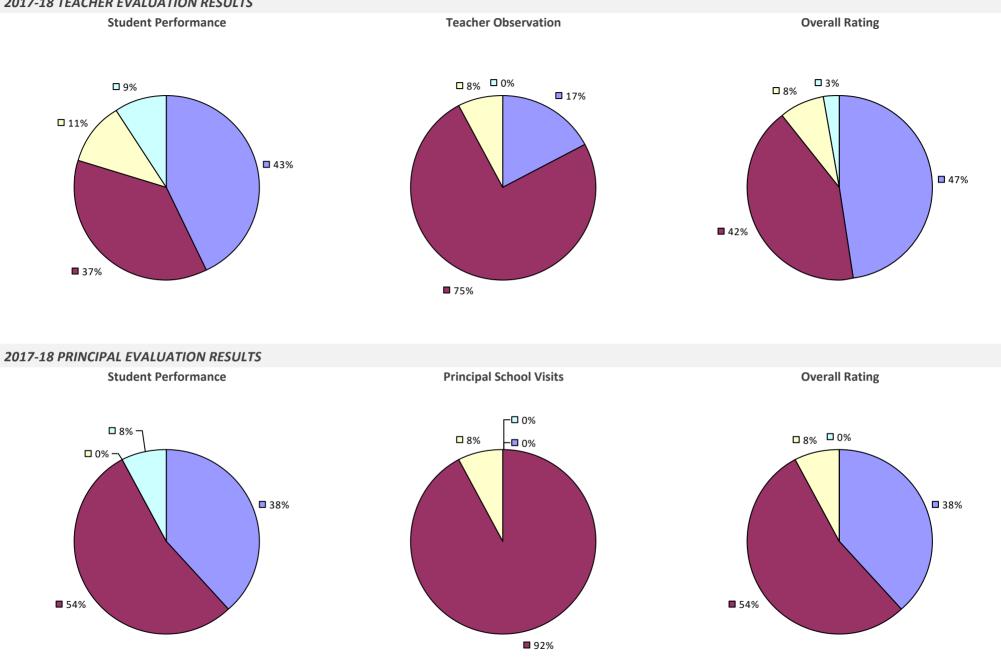

### ALTMAR-PARISH-WILLIAMSTOWN CSD

### 2017-18 TEACHER EVALUATION RESULTS Student Performance **Teacher Observation Overall Rating** □ 0% □ 1% ¬ ┌□ 0% 6% **8**% □ 1% 🗖 1% 🖵 **2%** – **1**4% **8**5% **9**1% **9**1%

## AMAGANSETT UFSD