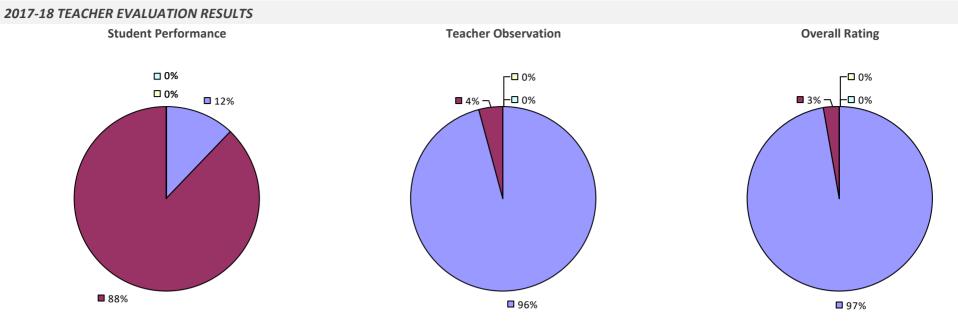

## **ALBANY CITY SD**

### 2017-18 TEACHER EVALUATION RESULTS

### 2017-18 PRINCIPAL EVALUATION RESULTS