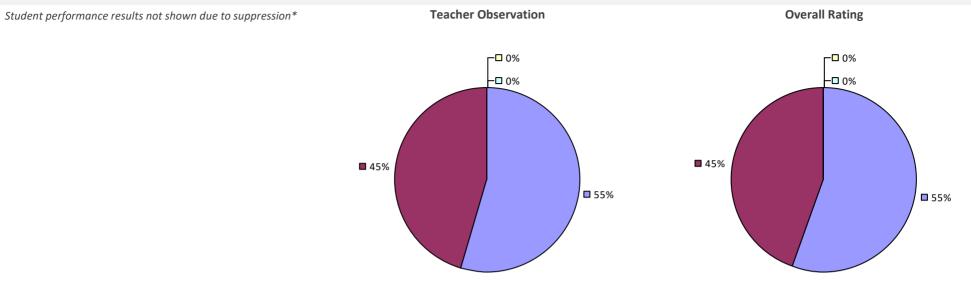

#### **2017-18 TEACHER EVALUATION RESULTS**

**Student Performance** 

*Teacher observation results not shown due to suppression\** 

Overall results not shown due to suppression\*