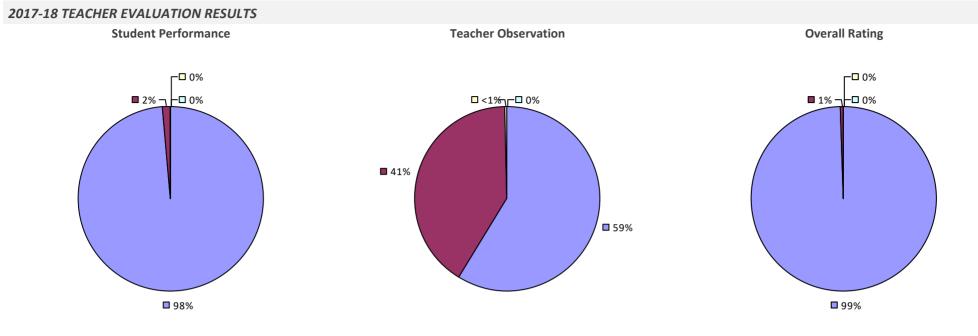

SD



### SOUTH HUNTINGTON UFSD



#### 2017-18 PRINCIPAL EVALUATION RESULTS

Student Performance



Overall results not shown due to suppression\*



### SOUTH JEFFERSON CSD

#### 2017-18 TEACHER EVALUATION RESULTS



#### 2017-18 PRINCIPAL EVALUATION RESULTS



83%

### SOUTH KORTRIGHT CSD

#### 2017-18 TEACHER EVALUATION RESULTS



# SOUTH LEWIS CSD



### SOUTH ORANGETOWN CSD

#### 2017-18 TEACHER EVALUATION RESULTS



# SOUTH SENECA CSD

### 2017-18 TEACHER EVALUATION RESULTS



### SOUTHAMPTON UFSD



## SOUTHERN CAYUGA CSD



## SOUTHOLD UFSD

#### 2017-18 TEACHER EVALUATION RESULTS



Teacher observation results not shown due to suppression\*

Overall results not shown due to suppression\*



**9**7%

### SOUTHWESTERN CSD AT JAMESTOWN



### SPACKENKILL UFSD



## SPENCERPORT CSD



### SPENCER-VAN ETTEN CSD



### **SPRINGS UFSD**

#### 2017-18 TEACHER EVALUATION RESULTS



#### SPRINGVILLE-GRIFFITH INST CSD

#### 2017-18 TEACHER EVALUATION RESULTS



#### **ST LAWRENCE-LEWIS BOCES**

#### 2017-18 TEACHER EVALUATION RESULTS



# **ST REGIS FALLS CSD**



# **STAMFORD CSD**



# **STARPOINT CSD**



# **STILLWATER CSD**



#### **STOCKBRIDGE VALLEY CSD**

#### 2017-18 TEACHER EVALUATION RESULTS



#### 2017-18 PRINCIPAL EVALUATION RESULTS NOT SUBMITTED

## **SUFFERN CSD**



#### 2017-18 PRINCIPAL EVALUATION RESULTS

Student performance results not shown due to suppression\*



\* Data is suppressed if 100% of teachers/principals received the same rating or if the total teachers/principals in an LEA is less than five.

### **SULLIVAN BOCES**



### SULLIVAN WEST CSD