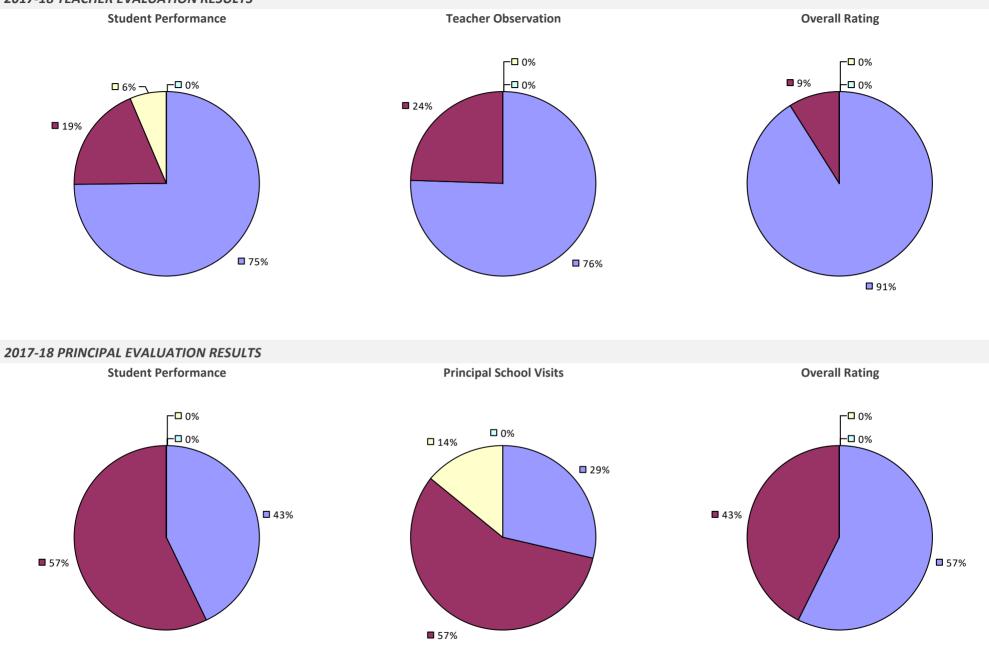

#### 2017-18 PRINCIPAL EVALUATION RESULTS

Student Performance

### 2017-18 PRINCIPAL EVALUATION RESULTS