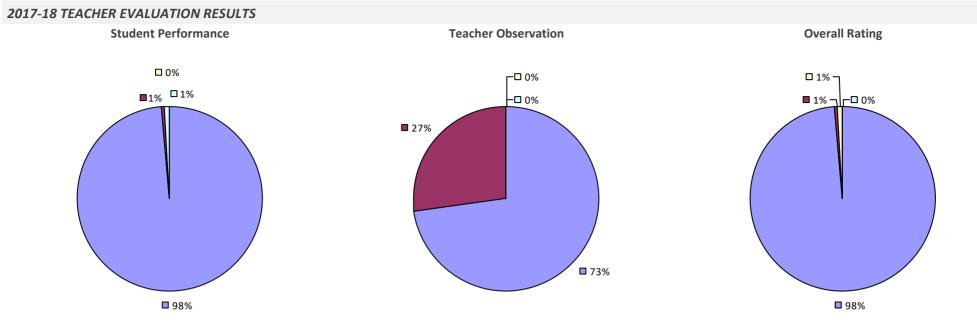

### 2017-18 TEACHER EVALUATION RESULTS **Overall Rating** Student Performance **Teacher Observation** ┌□ 0% ┌□ 0% ┌─□ 0% -□ 0% -0% **1**3% 4% -**1**9% **3**2% 68% **8**1% **8**3%