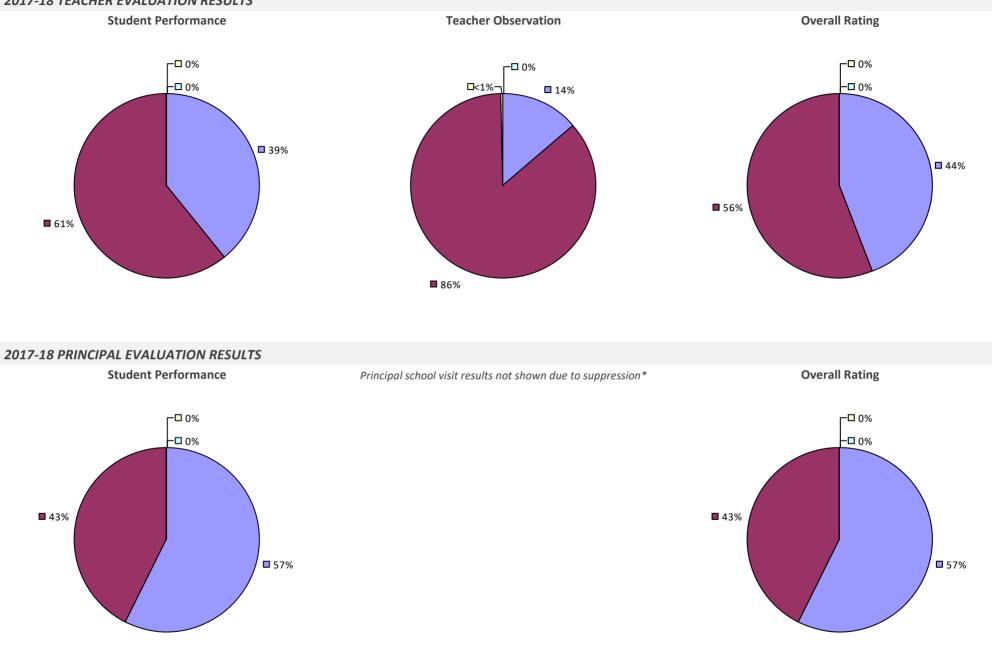

## **ALBANY CITY SD**

### 2017-18 TEACHER EVALUATION RESULTS

### 2017-18 PRINCIPAL EVALUATION RESULTS