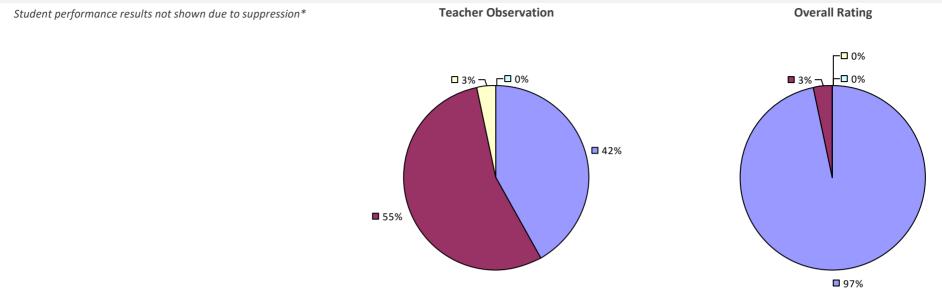

#### 2017-18 TEACHER EVALUATION RESULTS

**Student Performance** 

*Teacher observation results not shown due to suppression\** 

Overall results not shown due to suppression\*