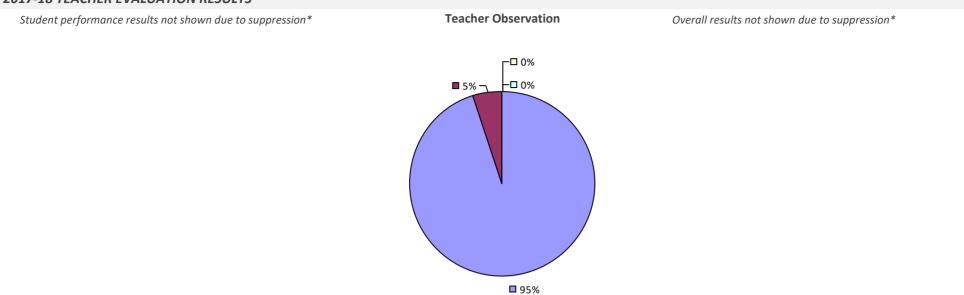

### 2017-18 TEACHER EVALUATION RESULTS **Overall Rating** Student Performance **Teacher Observation** ┌□ 0% ┌□ 0% ┌─□ 0% -□ 0% -0% **1**3% 4% -**1**9% **3**2% 68% **8**1% **8**3%