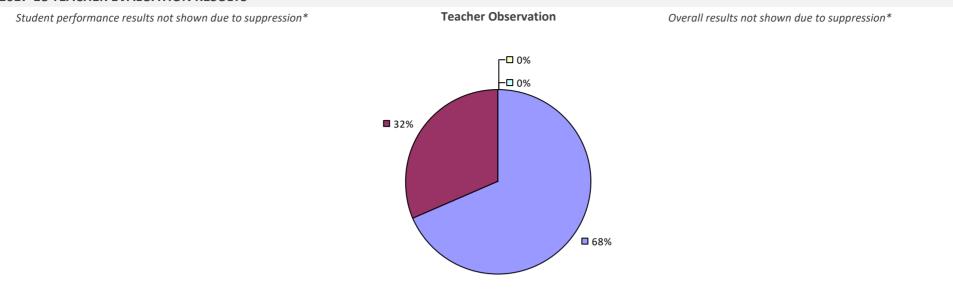

### 2017-18 TEACHER EVALUATION RESULTS **Overall Rating** Student Performance **Teacher Observation** ┌□ 0% ┌□ 0% ┌─□ 0% -□ 0% -0% **1**3% 4% -**1**9% **3**2% 68% **8**1% **8**3%