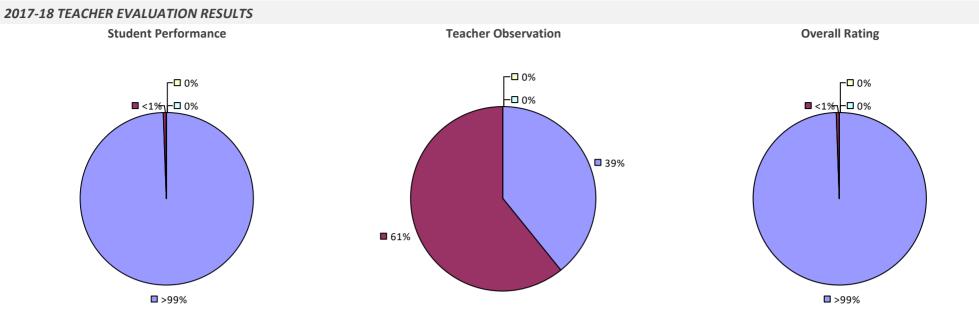

### 2017-18 TEACHER EVALUATION RESULTS **Overall Rating** Student Performance **Teacher Observation** ┌□ 0% ┌□ 0% ┌─□ 0% -□ 0% -0% **1**3% 4% -**1**9% **3**2% 68% **8**1% **8**3%