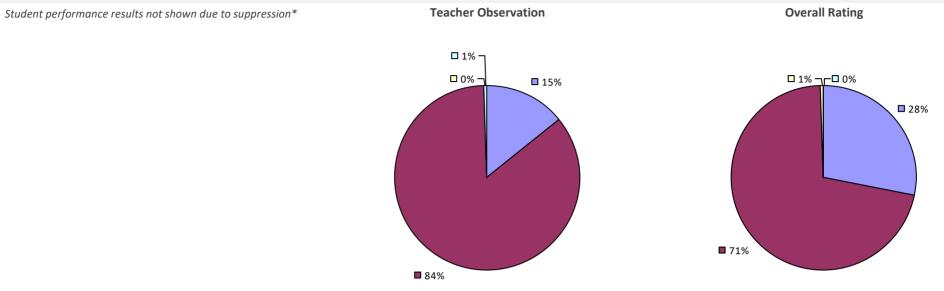

#### **2017-18 TEACHER EVALUATION RESULTS**

**Student Performance** 

*Teacher observation results not shown due to suppression\** 

Overall results not shown due to suppression\*