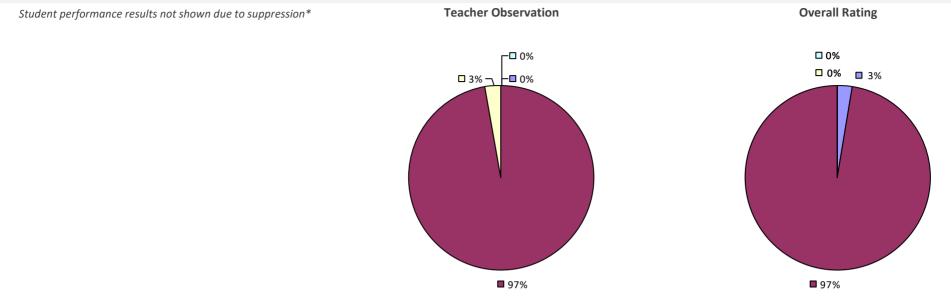

#### **2017-18 TEACHER EVALUATION RESULTS**

**Student Performance** 

*Teacher observation results not shown due to suppression\** 

Overall results not shown due to suppression\*