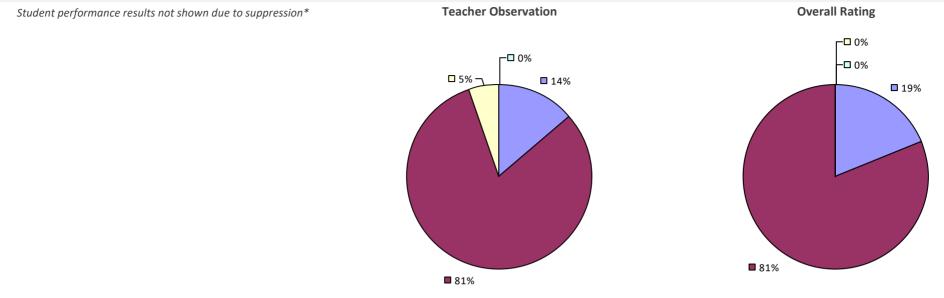

#### **2017-18 TEACHER EVALUATION RESULTS**

**Student Performance** 

*Teacher observation results not shown due to suppression\** 

Overall results not shown due to suppression\*