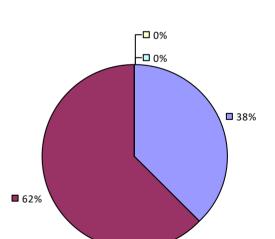

## WEST GENESEE CSD

### 2017-18 PRINCIPAL EVALUATION RESULTS

**Principal School Visits** Student performance results not shown due to suppression\* Overall results not shown due to suppression\* ┌── 0% -□ 0% **3**8% 62%