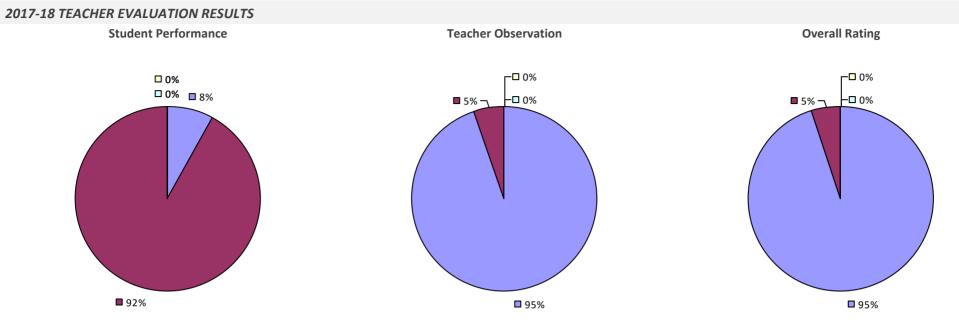

Z CSD**



# **NEW ROCHELLE CITY SD**



2017-18 TEACHER EVALUATION RESULTS NOT SHOWN DUE TO SUPPRESSION\*

# **NEWARK CSD**



**8**9%

#### 2017-18 PRINCIPAL EVALUATION RESULTS

Student performance results not shown due to suppression\*

**Principal School Visits** 

Overall results not shown due to suppression\*



47%

# **NEWARK VALLEY CSD**

#### 2017-18 TEACHER EVALUATION RESULTS



# **NEWBURGH CITY SD**











## **NEWCOMB CSD**

2017-18 TEACHER EVALUATION RESULTS NOT SHOWN DUE TO SUPPRESSION\*

# **NEWFANE CSD**

#### 2017-18 TEACHER EVALUATION RESULTS



# **NEWFIELD CSD**



# NIAGARA FALLS CITY SD

#### 2017-18 TEACHER EVALUATION RESULTS



#### 2017-18 PRINCIPAL EVALUATION RESULTS

Student performance results not shown due to suppression\*





## NIAGARA-WHEATFIELD CSD



# **NISKAYUNA CSD**

#### 2017-18 TEACHER EVALUATION RESULTS



## NORTH BABYLON UFSD

#### 2017-18 TEACHER EVALUATION RESULTS





\* Data is suppressed if 100% of teachers/principals received the same rating or if the total teachers/principals in an LEA is less than five.

## NORTH BELLMORE UFSD

#### 2017-18 TEACHER EVALUATION RESULTS



# NORTH COLLINS CSD

#### 2017-18 TEACHER EVALUATION RESULTS



# NORTH COLONIE CSD



# NORTH GREENBUSH COMN SD (WILLIAMS)

2017-18 TEACHER EVALUATION RESULTS NOT SHOWN DUE TO SUPPRESSION\*

## NORTH MERRICK UFSD

#### 2017-18 TEACHER EVALUATION RESULTS



## NORTH ROSE-WOLCOTT CSD



## NORTH SALEM CSD

2017-18 TEACHER EVALUATION RESULTS NOT SHOWN DUE TO SUPPRESSION\*

# NORTH SHORE CSD

# 2017-18 TEACHER EVALUATION RESULTS Student Performance Teach