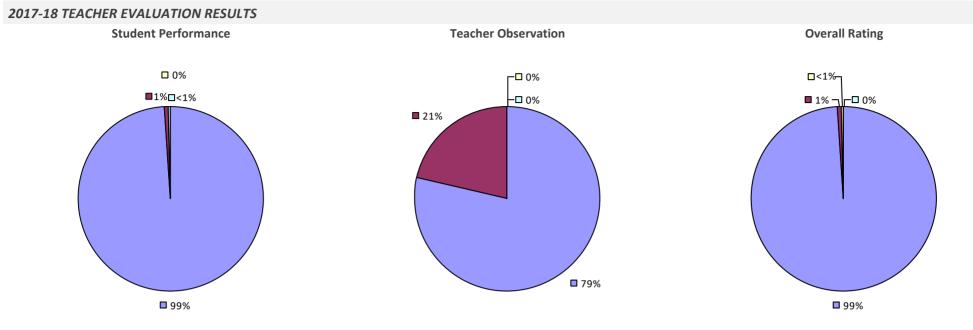

-MERRICK CENTRAL HS DISTRICT**

### 2017-18 TEACHER EVALUATION RESULTS



### **BEMUS POINT CSD**

#### 2017-18 TEACHER EVALUATION RESULTS



## **BERKSHIRE UFSD**



### **BERLIN CSD**

#### 2017-18 TEACHER EVALUATION RESULTS



### **BERNE-KNOX-WESTERLO CSD**



# **BETHLEHEM CSD**



# **BETHPAGE UFSD**



# **BINGHAMTON CITY SD**











### **BLIND BROOK-RYE UFSD**

#### 2017-18 TEACHER EVALUATION RESULTS



### **BOLIVAR-RICHBURG CSD**



# **BOLTON CSD**



# **BRADFORD CSD**



# **BRASHER FALLS CSD**



### **BRENTWOOD UFSD**





28%

**Student Performance** 

**--**0%

-🗖 0%



Overall results not shown due to suppression\*

**7**2%

# **BREWSTER CSD**

#### 2017-18 TEACHER EVALUATION RESULTS



### **BRIARCLIFF MANOR UFSD**



# **BRIDGEHAMPTON UFSD**



# **BRIGHTON CSD**



### **BROADALBIN-PERTH CSD**



# **BROCKPORT CSD**

### 2017-18 TEACHER EVALUATION RESULTS



#### 2017-18 PRINCIPAL EVALUATION RESULTS



\* Data is suppressed if 100% of teachers/principals received the same rating or if the total teachers/principals in an LEA is less than five.

### **BROCTON CSD**



### **BRONXVILLE UFSD**



# **BROOKFIELD CSD**



### **BROOKHAVEN-COMSEWOGUE UFSD**

#### 2017-18 TEACHER EVALUATION RESULTS



**3**3%

#### HIGHLY EFFECTIVE EFFECTIVE DEVELOPING INEFFECTIVE

### **BROOME-DELAWARE-TIOGA BOCES**

#### 2017-18 TEACHER EVALUATION RESULTS



#### 2017-18 PRINCIPAL EVALUATION RESULTS





**Principal School Visits** 



**Overall Rating** 

# **BRUNSWICK CSD (BRITTONKILL)**



### **BRUSHTON-MOIRA CSD**

#### 2017-18 TEACHER EVALUATION RESULTS



# **BUFF