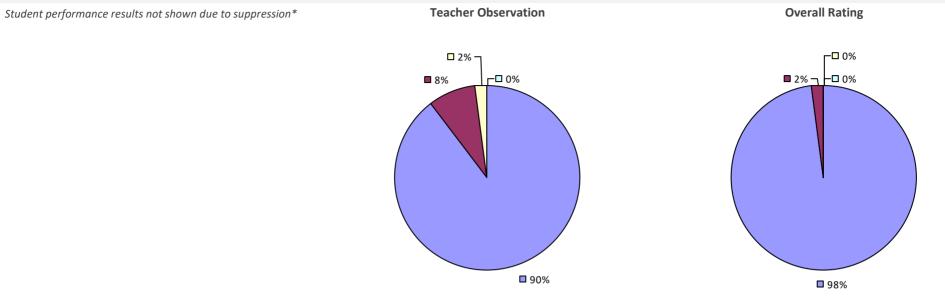

## **ADDISON CSD**



## ADIRONDACK CSD



#### 2017-18 PRINCIPAL EVALUATION RESULTS

Student Performance





### **AFTON CSD**



## **AKRON CSD**



## **ALBANY CITY SD**

### 2017-18 TEACHER EVALUATION RESULTS



### 2017-18 PRINCIPAL EVALUATION RESULTS



## **ALBION CSD**



### **ALDEN CSD**



## **ALEXANDER CSD**



### **ALEXANDRIA CSD**

### 2017-18 TEACHER EVALUATION RESULTS



### ALFRED-ALMOND CSD



### ALLEGANY-LIMESTONE CSD

### 2017-18 TEACHER EVALUATION RESULTS **Overall Rating** Student Performance **Teacher Observation** ┌□ 0% ┌□ 0% ┌─□ 0% -□ 0% -0% **1**3% 4% -**1**9% **3**2% 68% **8**1% **8**3%



### ALTMAR-PARISH-WILLIAMSTOWN CSD

### 2017-18 TEACHER EVALUATION RESULTS Student Performance **Teacher Observation Overall Rating** □ 0% □ 1% ¬ ┌□ 0% 6% **8**% □ 1% 🗖 1% 🖵 **2%** – **1**4% **8**5% **9**1% **9**1%

## AMAGANSETT UFSD



### **AMHERST CSD**



## AMITYVILLE UFSD



### AMSTERDAM CITY SD



### **ANDES CSD**

#### **2017-18 TEACHER EVALUATION RESULTS**

**Student Performance** 

*Teacher observation results not shown due to suppression\** 

Overall results not shown due to suppression\*



## **ANDOVER CSD**



### **ARDSLEY UFSD**



## **A