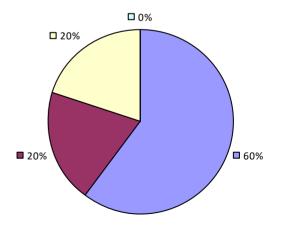

### 2017-18 TEACHER EVALUATION RESULTS

### 2017-18 TEACHER EVALUATION RESULTS **Overall Rating** Student Performance **Teacher Observation** ┌□ 0% ┌□ 0% ┌─□ 0% -□ 0% -0% **1**3% 4% -**1**9% **3**2% 68% **8**1% **8**3%