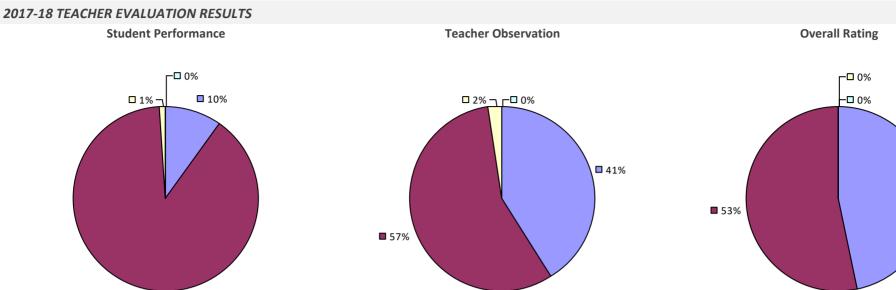

### ALLEGANY-LIMESTONE CSD

### 2017-18 TEACHER EVALUATION RESULTS **Overall Rating** Student Performance **Teacher Observation** ┌□ 0% ┌□ 0% ┌─□ 0% -□ 0% -0% **1**3% 4% -**1**9% **3**2% 68% **8**1% **8**3%