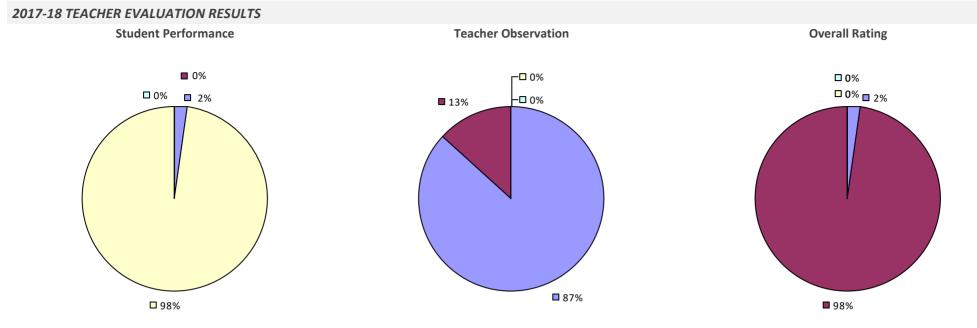

2017-18 TEACHER EVALUATION RESULTS



## **RIPLEY CSD**

### 2017-18 TEACHER EVALUATION RESULTS



### 2017-18 PRINCIPAL EVALUATION RESULTS NOT SUBMITTED

# **RIVERHEAD CSD**



# **ROCHESTER CITY SD**

### 2017-18 TEACHER EVALUATION RESULTS





# **ROCKLAND BOCES**

#### 2017-18 TEACHER EVALUATION RESULTS



### 2017-18 PRINCIPAL EVALUATION RESULTS

Student performance results not shown due to suppression\*



**Principal School Visits** 



**Overall Rating** 

## **ROCKVILLE CENTRE UFSD**



• 43%

\* Data is suppressed if 100% of teachers/principals received the same rating or if the total teachers/principals in an LEA is less than five.

# **ROCKY POINT UFSD**



## **ROME CITY SD**







Student Performance



Overall results not shown due to suppression\*





# **ROMULUS CSD**



## **RONDOUT VALLEY CSD**

### 2017-18 TEACHER EVALUATION RESULTS



### 2017-18 PRINCIPAL EVALUATION RESULTS





**Principal School Visits** 



**Overall Rating** 

# **ROOSEVELT UFSD**



### 2017-18 PRINCIPAL EVALUATION RESULTS NOT SUBMITTED

# **ROSCOE CSD**



## **ROSLYN UFSD**

### 2017-18 TEACHER EVALUATION RESULTS



### 2017-18 PRINCIPAL EVALUATION RESULTS

Student performance results not shown due to suppression\*



\* Data is suppressed if 100% of teachers/principals received the same rating or if the total teachers/principals in an LEA is less than five.

Overall results not shown due to suppression\*

## **ROTTERDAM-MOHONASEN CSD**



### 2017-18 PRINCIPAL EVALUATION RESULTS

Student performance results not shown due to suppression\*

Principal school visit results not s