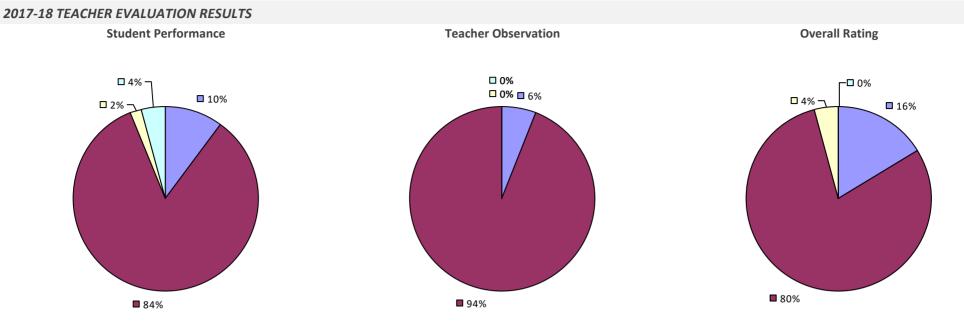

## 2017-18 TEACHER EVALUATION RESULTS



## **MOUNT MARKHAM CSD**



# **MT MORRIS CSD**



# **MT PLEASANT CSD**



### MT PLEASANT-BLYTHEDALE UFSD

#### 2017-18 TEACHER EVALUATION RESULTS



## MT PLEASANT-COTTAGE UFSD



# **MT SINAI UFSD**





## MT VERNON SCHOOL DISTRICT

#### 2017-18 TEACHER EVALUATION RESULTS









**Overall Rating** 

## NANUET UFSD



# **NAPLES CSD**

# 2017-18 TEACHER EVALUATION RESULTS Student Performance Teacher Observation Overall results not shown due to suppression\*

**9**9%

2017-18 PRINCIPAL EVALUATION RESULTS NOT SHOWN DUE TO SUPPRESSION\*

**9**9%

# **NASSAU BOCES**







## **NEW HARTFORD CSD**

#### 2017-18 TEACHER EVALUATION RESULTS



# **NEW HYDE PARK-GARDEN CITY PARK UFSD**

#### 2017-18 TEACHER EVALUATION RESULTS



# **NEW LEBANON CSD**



# **NEW PALTZ CSD**



# **NEW ROCHELLE CITY SD**



2017-18 TEACHER EVALUATION RESULTS NOT SHOWN DUE TO SUPPRESSION\*

# **NEWARK CSD**



**8**9%

#### 2017-18 PRINCIPAL EVALUATION RESULTS

Student performance results not shown due to suppression\*

**Principal School Visits** 

Overall results not shown due to suppression\*



47%

# **NEWARK VALLEY CSD**

#### 2017-18 TEACHER EVALUATION RESULTS



# **NEWBURGH CITY SD**











## **NEWCOMB CSD**

2017-18 TEACHER EVALUATION RESULTS NOT SHOWN DUE TO SUPPRESSION\*

# **NEWFANE CSD**

#### 2017-18 TEACHER EVALUATION RESULTS



# **NEWFIELD CSD**



# NIAGARA FALLS CITY SD

#### 2017-18 TEACHER EVALUATION RESULTS



#### 2017-18 PRINCIPAL EVALUATION RESULTS

Student performance results not shown due to suppression\*





## NIAGARA-WH