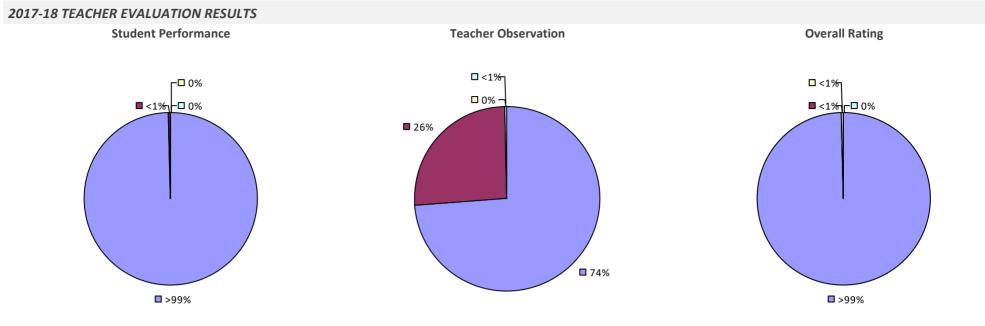

### 2017-18 TEACHER EVALUATION RESULTS **Overall Rating** Student Performance **Teacher Observation** ┌□ 0% ┌□ 0% ┌─□ 0% -□ 0% -0% **1**3% 4% -**1**9% **3**2% 68% **8**1% **8**3%