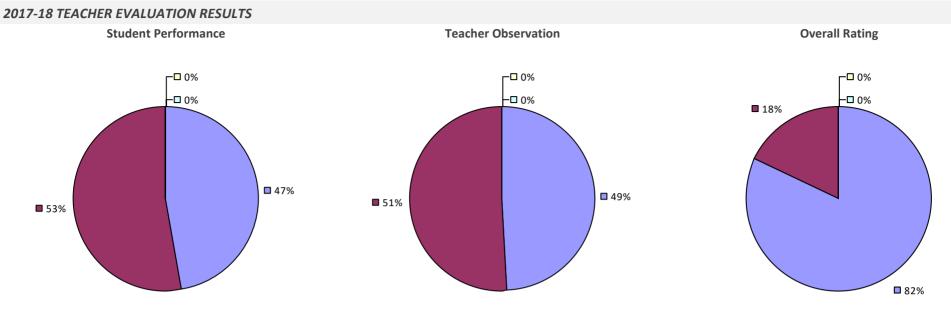

### 2017-18 TEACHER EVALUATION RESULTS

Student Performance

Teacher observation results not shown due to suppression\*

Overall results not shown due to suppression\*