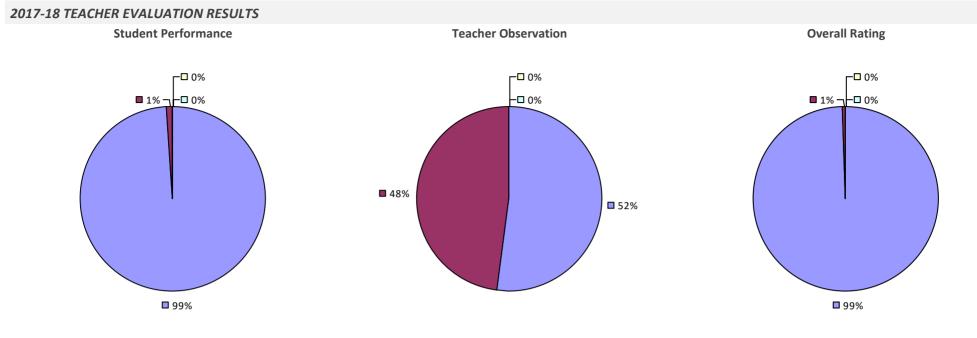

### 2017-18 TEACHER EVALUATION RESULTS **Overall Rating** Student Performance **Teacher Observation** ┌□ 0% ┌□ 0% ┌─□ 0% -□ 0% -0% **1**3% 4% -**1**9% **3**2% 68% **8**1% **8**3%