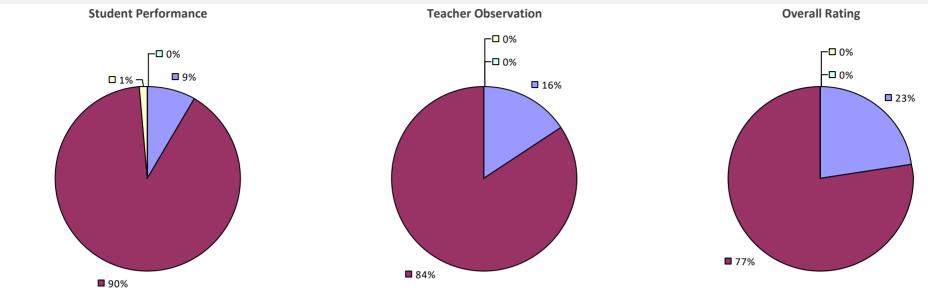

NDONVILLE CSD

### 2017-18 TEACHER EVALUATION RESULTS



# LYONS CSD



# **MADISON CSD**



### **MADISON-ONEIDA BOCES**



### MADRID-WADDINGTON CSD



# MAHOPAC CSD





### MAINE-ENDWELL CSD

### 2017-18 TEACHER EVALUATION RESULTS



# **MALONE CSD**



# 2017-18 PRINCIPAL EVALUATION RESULTS

Student Performance









# **MALVERNE UFSD**



### MAMARONECK UFSD

# 

### 2017-18 PRINCIPAL EVALUATION RESULTS

Student performance results not shown due to suppression\*



# MANCHESTER-SHORTSVILLE CSD (RED JACKET)

### 2017-18 TEACHER EVALUATION RESULTS



# MANHASSET UFSD



# **MARATHON CSD**

### 2017-18 TEACHER EVALUATION RESULTS



# **MARCELLUS CSD**



### **MARGARETVILLE CSD**

### 2017-18 TEACHER EVALUATION RESULTS



# **MARION CSD**

### **2017-18 TEACHER EVALUATION RESULTS**



# MARLBORO CSD



# MASSAPEQUA UFSD



89%

89%

# **MASSENA CSD**





#### 2017-18 PRINCIPAL EVALUATION RESULTS

Student performance results not shown due to suppression\*





**Overall Rating** 

### MATTITUCK-CUTCHOGUE UFSD



# **MAYFIELD CSD**

### 2017-18 TEACHER EVALUATION RESULTS



# **MCGRAW CSD**



# **MECHANICVILLE CITY SD**



# **MEDINA CSD**

### **2017-18 TEACHER EVALUATION RESULTS**



# **MENANDS UFSD**



# **MERRICK UFSD**



## **MEXICO CSD**



## MIDDLE COUNTRY CSD



# MIDDLEBURGH CSD



## **MIDDLETOWN CITY SD**

#### 2017-18 TEACHER EVALUATION RESULTS







**Overall Rating** 



# **MILFORD CSD**



# MILLBROOK CSD



# MILLER PLACE UFSD



# **MINEOLA UFSD**

#### 2017-18 TEACHER EVALUATION RESULTS



## MINERVA CSD

2017-18 TEACHER EVALUATION RESULTS NOT