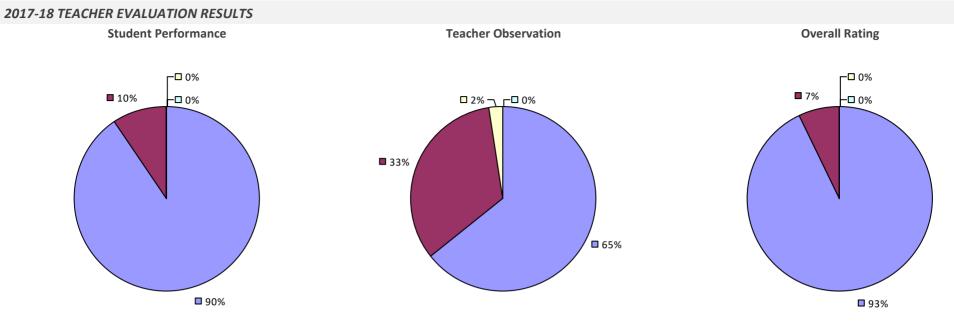

### 2017-18 TEACHER EVALUATION RESULTS **Overall Rating** Student Performance **Teacher Observation** ┌□ 0% ┌□ 0% ┌─□ 0% -□ 0% -0% **1**3% 4% -**1**9% **3**2% 68% **8**1% **8**3%