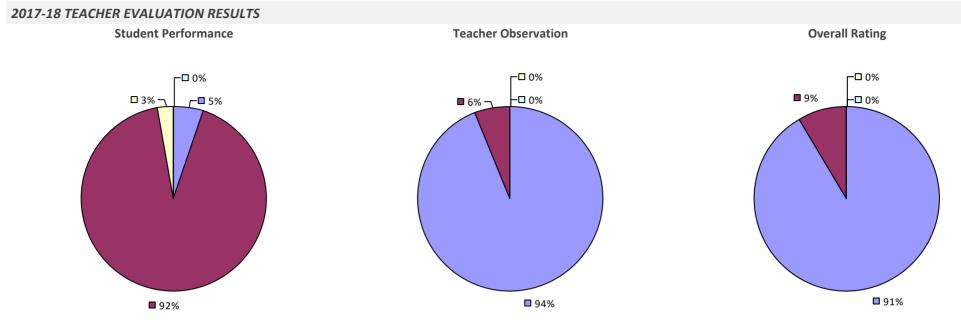

### 2017-18 TEACHER EVALUATION RESULTS Student Performance **Teacher Observation Overall Rating** □ 0% □ 1% ¬ ┌□ 0% 6% **8**% □ 1% 🗖 1% 🖵 **2%** – **1**4% **8**5% **9**1% **9**1%