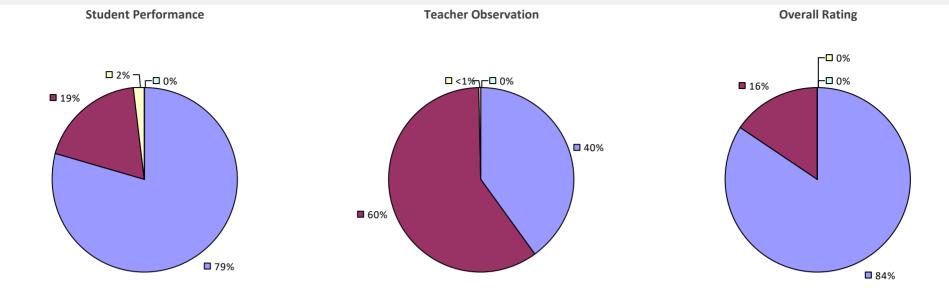

## **ALBANY CITY SD**

### 2017-18 TEACHER EVALUATION RESULTS

### 2017-18 PRINCIPAL EVALUATION RESULTS