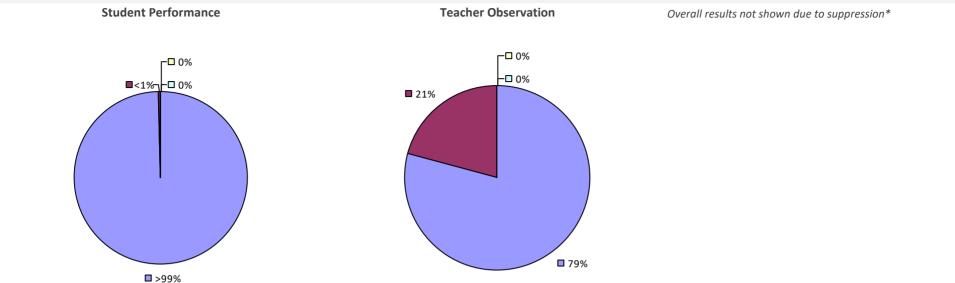

## **ALBANY CITY SD**

### 2017-18 TEACHER EVALUATION RESULTS

### 2017-18 PRINCIPAL EVALUATION RESULTS