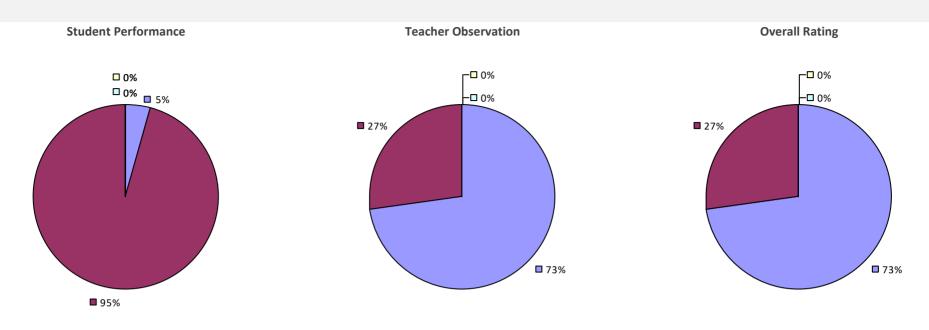

# FRANKLIN-ESSEX-HAMILTON BOCES



### FRANKLINVILLE CSD



# **FREDONIA CSD**



## **FREEPORT UFSD**



**5**0%



**5**0%



**Overall Rating** 

\* Data is suppressed if 100% of teachers/principals received the same rating or if the total teachers/principals in an LEA is less than five.

**4**9%

### **FREWSBURG CSD**



# **FRIENDSHIP CSD**

### 2017-18 TEACHER EVALUATION RESULTS



# **FRONTIER CSD**





# **FULTON CITY SD**

### 2017-18 TEACHER EVALUATION RESULTS



**8**3%

# **GALWAY CSD**



# **GANANDA CSD**

### 2017-18 TEACHER EVALUATION RESULTS



# **GARDEN CITY UFSD**



### 2017-18 PRINCIPAL EVALUATION RESULTS

Student performance results not shown due to suppression\*

**Principal School Visits** 

Overall results not shown due to suppression\*



### **GARRISON UFSD**



# **GATES-CHILI CSD**







**Student Performance** 



### **GENERAL BROWN CSD**



### **GENESEE VALLEY BOCES**



### **GENESEE VALLEY CSD**



# **GENESEO CSD**



# **GENEVA CITY SD**

### 2017-18 TEACHER EVALUATION RESULTS



### **GEORGE JUNIOR REPUBLIC UFSD**



### **GEORGETOWN-SOUTH OTSELIC CSD**

### 2017-18 TEACHER EVALUATION RESULTS



#### 2017-18 PRINCIPAL EVALUATION RESULTS NOT SUBMITTED

## **GERMANTOWN CSD**



### **GILBERTSVILLE-MOUNT UPTON CSD**



## **GILBOA-CONESVILLE CSD**



# **GLEN COVE CITY SD**



# **GLENS FALLS CITY SD**



### 2017-18 PRINCIPAL EVALUATION RESULTS

Student performance results not shown due to suppression\*

**Principal School Visits** 

Overall results not shown due to suppression\*



## **GLENS FALLS COMN SD**



# **GLOVERSVILLE CITY S