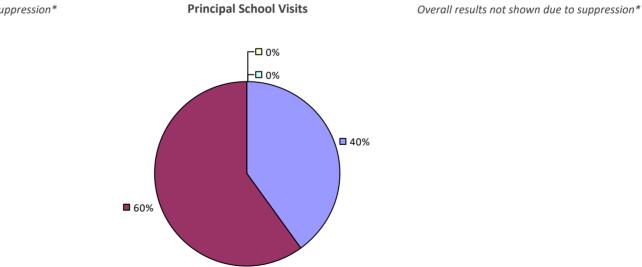

RESULTS



## **UNIONDALE UFSD**



#### 2017-18 PRINCIPAL EVALUATION RESULTS

Student performance results not shown due to suppression\*





**Overall Rating** 

# UNION-ENDICOTT CSD



# UTICA CITY SD





## VALHALLA UFSD

2017-18 TEACHER EVALUATION RESULTS NOT SHOWN DUE TO SUPPRESSION\*

# VALLEY CSD (MONTGOMERY)



## **VALLEY STREAM 13 UFSD**

### 2017-18 TEACHER EVALUATION RESULTS



## **VALLEY STREAM 24 UFSD**

#### 2017-18 TEACHER EVALUATION RESULTS



## VALLEY STREAM 30 UFSD



# VALLEY STREAM CENTRAL HS DISTRICT



## VAN HORNESVILLE-OWEN D YOUNG CSD

#### 2017-18 TEACHER EVALUATION RESULTS



# **VESTAL CSD**



# **VICTOR CSD**

#### 2017-18 TEACHER EVALUATION RESULTS



#### 2017-18 PRINCIPAL EVALUATION RESULTS

Student performance results not shown due to suppression\*



\* Data is suppressed if 100% of teachers/principals received the same rating or if the total teachers/principals in an LEA is less than five.

# **VOORHEESVILLE CSD**



2017-18 TEACHER EVALUATION RESULTS NOT SHOWN DUE TO SUPPRESSION\*

## WALLKILL CSD

#### 2017-18 TEACHER EVALUATION RESULTS



#### 2017-18 PRINCIPAL EVALUATION RESULTS





**Principal School Visits** 



**Overall Rating** 

## WALTON CSD



## WANTAGH UFSD



## WAPPINGERS CSD

#### 2017-18 TEACHER EVALUATION RESULTS



**8**7%

60%

## WARRENSBURG CSD



## WARSAW CSD



## WARWICK VALLEY CSD

# 2017-18 TEACHER EVALUATION RESULTS Student Performance Teacher Observation

**7**5%



Student performance results not shown due to suppression\*

**9**9%



\* Data is suppressed if 100% of teachers/principals received the