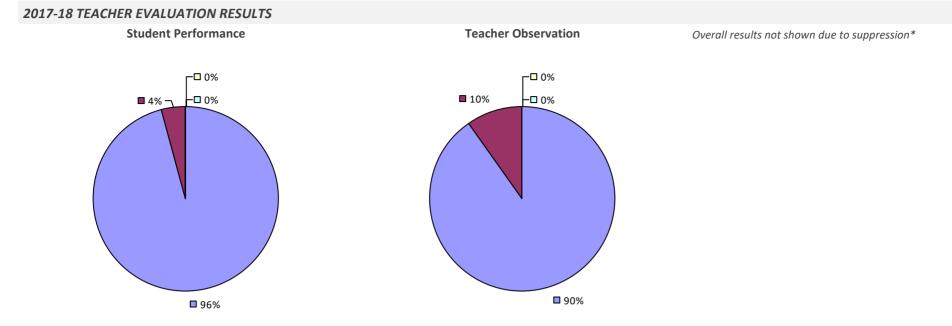

#### **2017-18 TEACHER EVALUATION RESULTS**

**Student Performance** 

*Teacher observation results not shown due to suppression\** 

Overall results not shown due to suppression\*