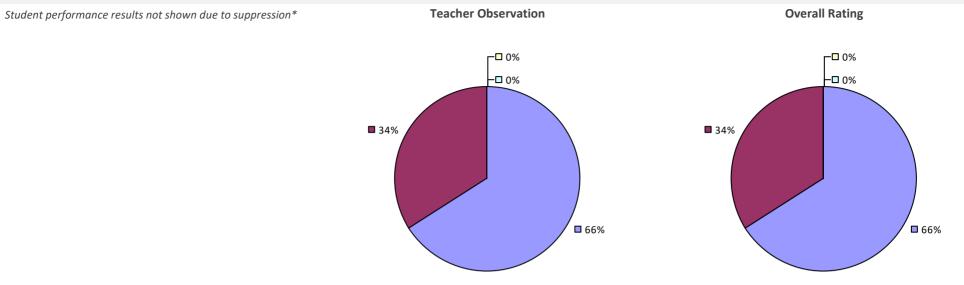

#### **2017-18 TEACHER EVALUATION RESULTS**

**Student Performance** 

*Teacher observation results not shown due to suppression\** 

Overall results not shown due to suppression\*

**9**7%