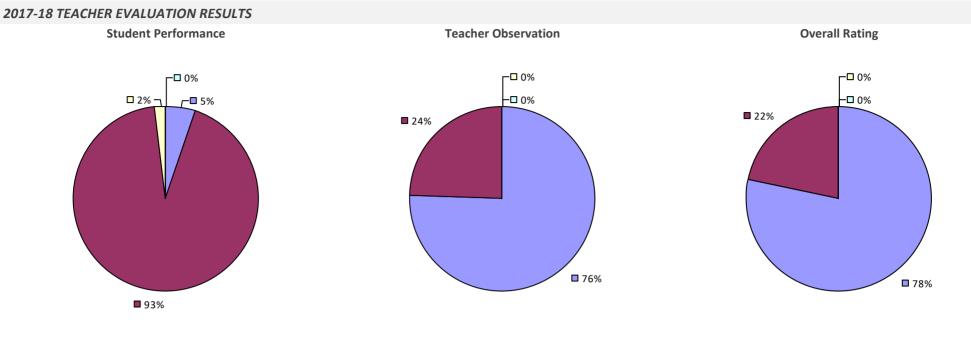

## **ADDISON CSD**



## ADIRONDACK CSD



#### 2017-18 PRINCIPAL EVALUATION RESULTS

Student Performance





### **AFTON CSD**



## **AKRON CSD**



## **ALBANY CITY SD**

### 2017-18 TEACHER EVALUATION RESULTS



### 2017-18 PRINCIPAL EVALUATION RESULTS



## **ALBION CSD**



### **ALDEN CSD**



## **ALEXANDER CSD**



### **ALEXANDRIA CSD**

### 2017-18 TEACHER EVALUATION RESULTS



### ALFRED-ALMOND CSD



### ALLEGANY-LIMESTONE CSD

### 2017-18 TEACHER EVALUATION RESULTS **Overall Rating** Student Performance **Teacher Observation** ┌□ 0% ┌□ 0% ┌─□ 0% -□ 0% -0% **1**3% 4% -**1**9% **3**2% 68% **8**1% **8**3%



### ALTMAR-PARISH-WILLIAMSTOWN CSD

### 2017-18 TEACHER EVALUATION RESULTS Student Performance **Teacher Observation Overall Rating** □ 0% □ 1% ¬ ┌□ 0% 6% **8**% □ 1% 🗖 1% 🖵 **2%** – **1**4% **8**5% **9**1% **9**1