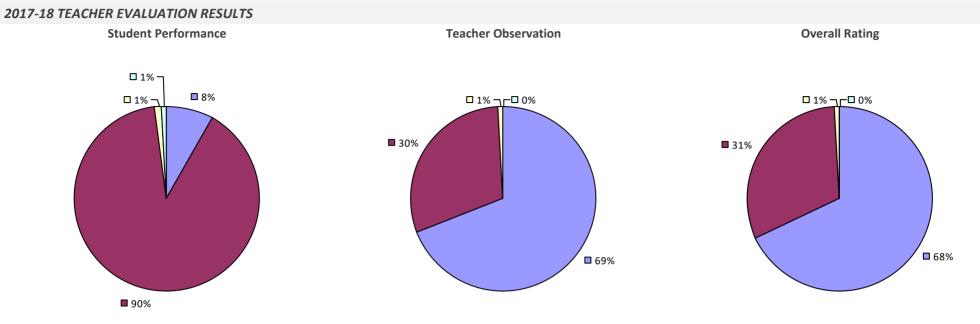

### 2017-18 TEACHER EVALUATION RESULTS Student Performance **Teacher Observation Overall Rating** □ 0% □ 1% ¬ ┌□ 0% 6% **8**% □ 1% 🗖 1% 🖵 **2%** – **1**4% **8**5% **9**1% **9**1%