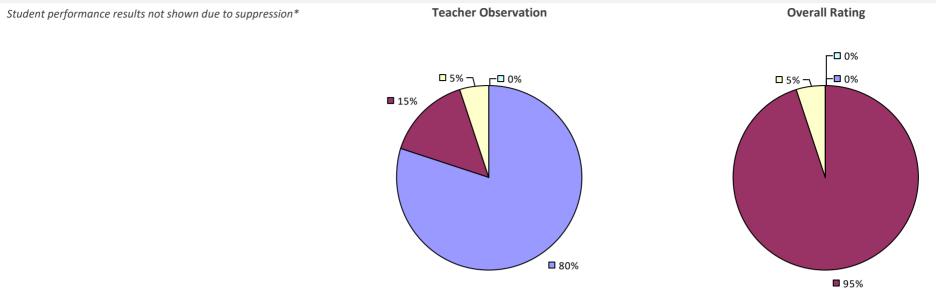

### 2017-18 TEACHER EVALUATION RESULTS Student Performance **Teacher Observation Overall Rating** □ 0% □ 1% ¬ ┌□ 0% 6% **8**% □ 1% 🗖 1% 🖵 **2%** – **1**4% **8**5% **9**1% **9**1%