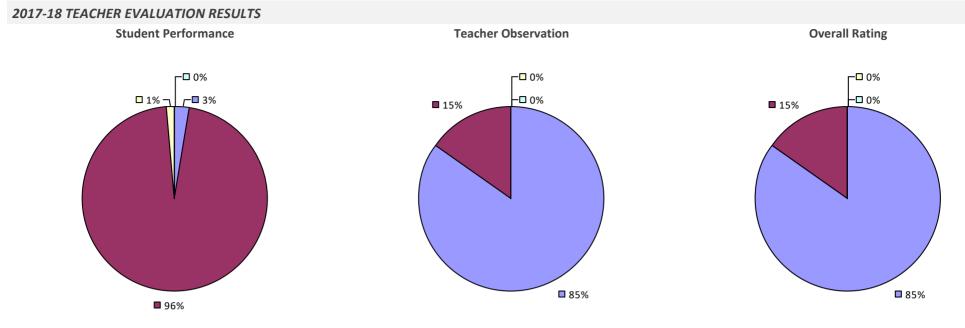

n due to suppression\*



**Principal School Visits** 



**Overall Rating** 

### WESTERN SUFFOLK BOCES

# 

### 2017-18 PRINCIPAL EVALUATION RESULTS

Student Performance

Principal school visit results not shown due to suppression\* Ov

Overall results not shown due to suppression\*



# WESTFIELD CSD



### WESTHAMPTON BEACH UFSD



# WESTHILL CSD



### WESTMORELAND CSD

**0**79%

# 2017-18 TEACHER EVALUATION RESULTS **Overall Rating** Student Performance **Teacher Observation** □ 0% ┌─□ 0% -□ 0% -□ 0% □ 1% ¬ -0% 20% 20% 62% **80%**

2017-18 PRINCIPAL EVALUATION RESULTS NOT SHOWN DUE TO SUPPRESSION\*

**3**8%

# WESTPORT CSD

2017-18 TEACHER EVALUATION RESULTS NOT SHOWN DUE TO SUPPRESSION\*

### WHEATLAND-CHILI CSD



## WHEELERVILLE UFSD



## WHITE PLAINS CITY SD



# WHITEHALL CSD



## WHITESBORO CSD



2017-18 PRINCIPAL EVALUATION RESULTS Student Performance



**Principal School Visits** 

Overall results not shown due to suppression\*

83%

## WHITESVILLE CSD

### 2017-18 TEACHER EVALUATION RESULTS



### WHITNEY POINT CSD

### 2017-18 TEACHER EVALUATION RESULTS



# WILLIAM FLOYD UFSD



**8**5%





## WILLIAMSON CSD



### WILLIAMSVILLE CSD



**5**4%

**4**6%

# WILLSBORO CSD



## WILSON CSD



### WINDHAM-ASHLAND-JEWETT CSD



# WINDSOR CSD



## WORCESTER CSD

### 2017-18 TEACHER EVALUATION RESULTS



## WYANDANCH UFSD



## WYNANTSKILL UFSD

### 2017-18 TEACHER EVALUATION RESULTS



# WYOMING CSD

2017-18 TEACHER EVALUATION RESULTS NOT SHOWN DUE TO SUPPRESSION\*

## **YONKERS CITY SD**





# **YORK CSD**



### **YORKSHIRE-PIONEER CSD**



## **YORKTOWN