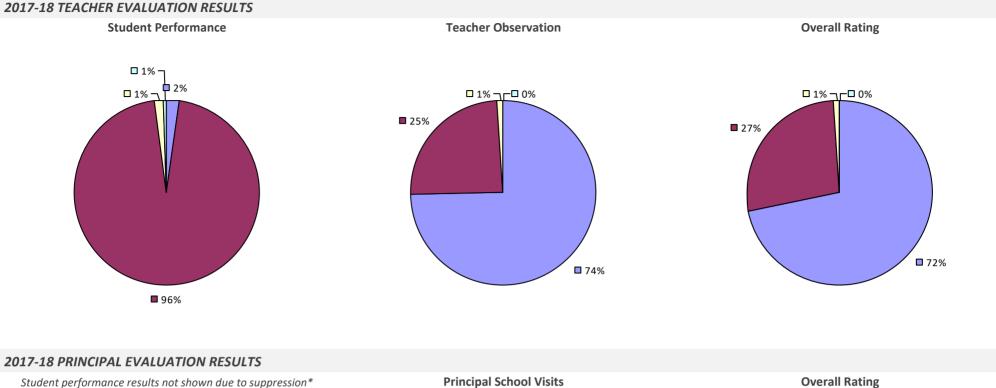

## **ALBANY CITY SD**

### 2017-18 TEACHER EVALUATION RESULTS

### 2017-18 PRINCIPAL EVALUATION RESULTS

#### 2017-18 PRINCIPAL EVALUATION RESULTS

Student Performance