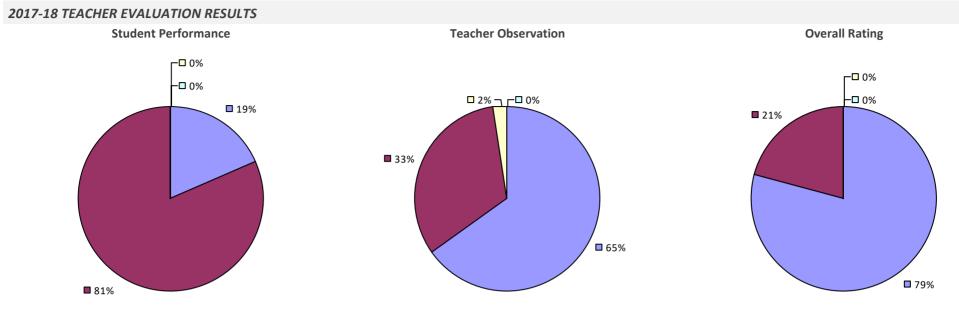

### 2017-18 TEACHER EVALUATION RESULTS Student Performance **Teacher Observation Overall Rating** □ 0% □ 1% ¬ ┌□ 0% 6% **8**% □ 1% 🗖 1% 🖵 **2%** – **1**4% **8**5% **9**1% **9**1%