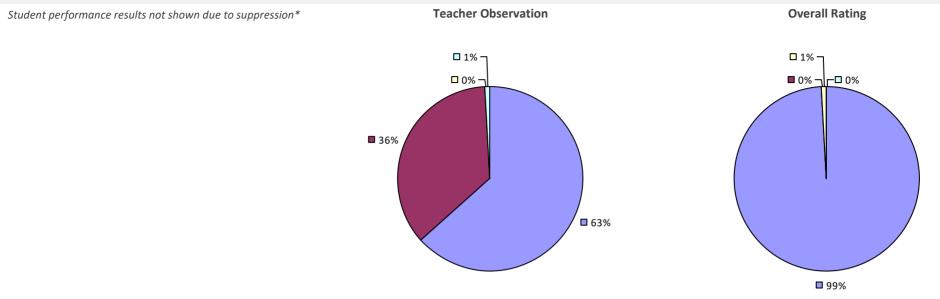

#### **2017-18 TEACHER EVALUATION RESULTS**

**Student Performance** 

*Teacher observation results not shown due to suppression\** 

Overall results not shown due to suppression\*