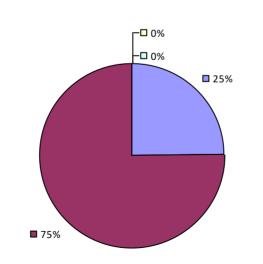

HOCTON CSD



# WAYNE CSD

#### 2017-18 TEACHER EVALUATION RESULTS



## WAYNE-FINGER LAKES BOCES





## WEBSTER CSD



## WEEDSPORT CSD



## WELLS CSD

### 2017-18 TEACHER EVALUATION RESULTS



# WELLSVILLE CSD

### 2017-18 TEACHER EVALUATION RESULTS



## WEST BABYLON UFSD



### WEST CANADA VALLEY CSD



## WEST GENESEE CSD



### 2017-18 PRINCIPAL EVALUATION RESULTS

**Principal School Visits** Student performance results not shown due to suppression\* Overall results not shown due to suppression\* ┌── 0% -□ 0% **3**8% 62%

## WEST HEMPSTEAD UFSD



## WEST IRONDEQUOIT CSD



## WEST ISLIP UFSD



## WEST SENECA CSD



## WEST VALLEY CSD



## WESTBURY UFSD



# WESTCHESTER BOCES



### 2017-18 PRINCIPAL EVALUATION RESULTS

Student performance results not shown due to suppression\*



**Principal School Visits** 



**Overall Rating** 

### WESTERN SUFFOLK BOCES

# 

### 2017-18 PRINCIPAL EVALUATION RESULTS

Student Performance

Principal school visit results not shown due to suppression\* Ov

Overall results not shown due to suppression\*



# WESTFIELD CSD



### WESTHAMPTON BEACH UFSD



# WESTHILL CSD



### WESTMORELAND CSD

**0**79%

# 2017-18 TEACHER EVALUATION RESULTS **Overall Rating** Student Performance **Teacher Observation** □ 0% ┌─□ 0% -□ 0% -□ 0% □ 1% ¬ -0% 20% 20% 62% **80%**

2017-18 PRINCIPAL EVALUATION RESULTS NOT SHOWN DUE TO SUPPRESSION\*

**3**8%

# WESTPORT CSD

2017-18 TEACHER EVALUATION RESULTS NOT SHOWN DUE TO SUPPRESSION\*

### WHEATLAND-CHILI CSD



## WHEELERVILLE UFSD



## WHITE PLAINS CITY SD



# WHITEHALL CSD



## WHITESBORO CSD



2