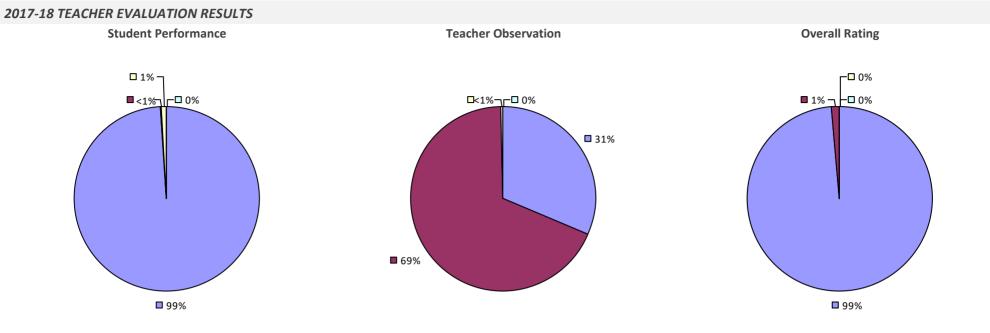

not shown due to suppression\*



### **GREATER SOUTHERN TIER BOCES**



2017-18 PRINCIPAL EVALUATION RESULTS **Principal School Visits Overall Rating Student Performance** ┌─□ 0% □ 0% ┌─□ 0% -🗖 0% -□ 0% **9**% -0% 27% **4**5% **5**5% **7**3% **9**1%

# **GREECE CSD**

#### 2017-18 TEACHER EVALUATION RESULTS



#### 2017-18 PRINCIPAL EVALUATION RESULTS



### **GREEN ISLAND UFSD**



## **GREENBURGH CSD**



2017-18 TEACHER EVALUATION RESULTS NOT SHOWN DUE TO SUPPRESSION\*

### **GREENBURGH-GRAHAM UFSD**



## **GREENBURGH-NORTH CASTLE UFSD**



# **GREENE CSD**



## **GREENPORT UFSD**

### 2017-18 TEACHER EVALUATION RESULTS



# **GREENVILLE CSD**

### 2017-18 TEACHER EVALUATION RESULTS



## **GREENWICH CSD**



## **GREENWOOD LAKE UFSD**



# **GROTON CSD**



## **GUILDERLAND CSD**



### 2017-18 PRINCIPAL EVALUATION RESULTS





**Principal School Visits** 



**Overall Rating** 

## HADLEY-LUZERNE CSD



### HALDANE CSD



# HALF HOLLOW HILLS CSD

### 2017-18 TEACHER EVALUATION RESULTS



# HAMBURG CSD

### 2017-18 TEACHER EVALUATION RESULTS



# HAMILTON CSD



## HAMILTON-FULTON-MONTGOMERY BOCES

### 2017-18 TEACHER EVALUATION RESULTS

**2**9%



86%

\* Data is suppressed if 100% of teachers/principals received the same rating or if the total teachers/principals in an LEA is less than five.

**4**3%

# HAMMOND CSD



### HAMMONDSPORT CSD



### HAMPTON BAYS UFSD

### 2017-18 TEACHER EVALUATION RESULTS



## HANCOCK CSD



# HANNIBAL CSD



## HARBORFIELDS CSD

### 2017-18 TEACHER EVALUATION RESULTS



# HARPURSVILLE CSD



## HARRISON CSD

### 2017-18 TEACHER EVA