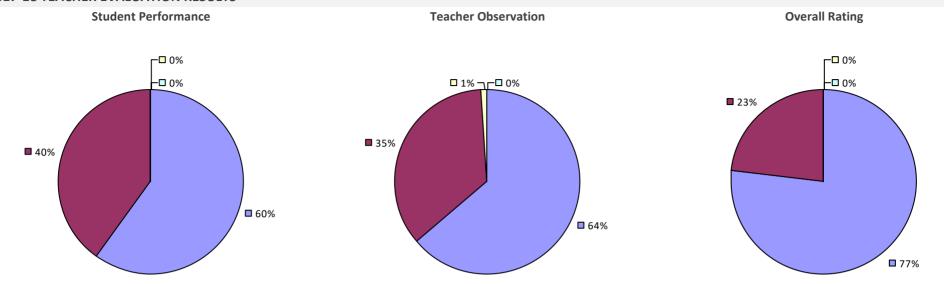

## **POLAND CSD**

#### 2017-18 TEACHER EVALUATION RESULTS



#### 2017-18 PRINCIPAL EVALUATION RESULTS NOT SUBMITTED

# **PORT BYRON CSD**



# **PORT CHESTER-RYE UFSD**



## PORT JEFFERSON UFSD



# PORT JERVIS CITY SD



### PORT WASHINGTON UFSD



### 2017-18 PRINCIPAL EVALUATION RESULTS

Student performance results not shown due to suppression\*

Principal school visit results not shown due to suppression\*

**Overall Rating** 



# **PORTVILLE CSD**

### 2017-18 TEACHER EVALUATION RESULTS



# **POTSDAM CSD**



### POUGHKEEPSIE CITY SD



# PRATTSBURGH CSD



# **PULASKI CSD**

#### 2017-18 TEACHER EVALUATION RESULTS



# **PUTNAM CSD**

### 2017-18 TEACHER EVALUATION RESULTS



### PUTNAM VALLEY CSD



## PUTNAM-NORTHERN WESTCHESTER BOCES

### 2017-18 TEACHER EVALUATION RESULTS



2017-18 PRINCIPAL EVALUATION RESULTS **Principal School Visits Overall Rating Student Performance** ┌─□ 0% □ 0% ┌─□ 0% -🗖 0% -🗆 0% -🗆 0% **1**7% **3**3% **3**3% **6**7% **6**7% 83%

# QUEENSBURY UFSD



# QUESTAR III (R-C-G) BOCES





### **QUOGUE UFSD**



# RANDOLPH ACAD UFSD

#### 2017-18 TEACHER EVALUATION RESULTS



#### 2017-18 PRINCIPAL EVALUATION RESULTS NOT SUBMITTED

# **RANDOLPH CSD**



### **RAVENA-COEYMANS-SELKIRK CSD**



# **RED CREEK CSD**



# **RED HOOK CSD**



## **REMSEN CSD**



### **REMSENBURG-SPEONK UFSD**



# **RENSSELAER CITY SD**



# **RHINEBECK CSD**



### **RICHFIELD SPRINGS CSD**

### 2017-18 TEACHER EVALUATION RESULTS



## **RIPLEY CSD**

### 2017-18 TEACHER EVALUATION RESULTS



### 2017-18 PRINCIPAL EVALUATION RESULTS NOT SUBMITTED

# **RIVERHEAD C