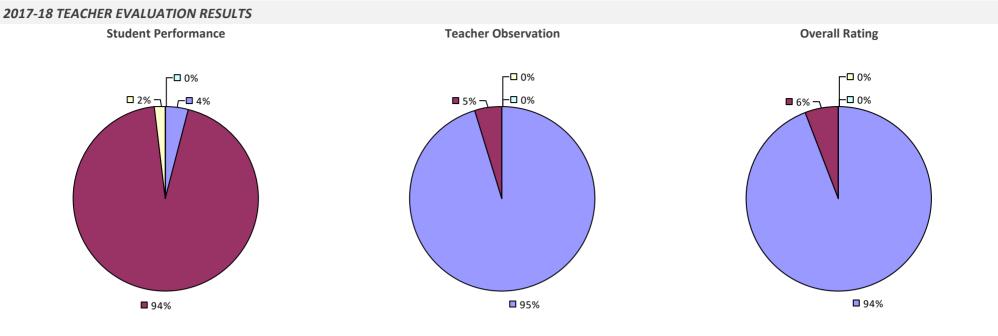

TS

Student Performance



Overall results not shown due to suppression\*



## SAUQUOIT VALLEY CSD



# SAYVILLE UFSD

### 2017-18 TEACHER EVALUATION RESULTS



# SCARSDALE UFSD



## SCHALMONT CSD



## SCHENECTADY CITY SD

### 2017-18 TEACHER EVALUATION RESULTS



### 2017-18 PRINCIPAL EVALUATION RESULTS

Student performance results not shown due to suppression\*

**Principal School Visits** 

Overall results not shown due to suppression\*



# SCHENEVUS CSD

### 2017-18 TEACHER EVALUATION RESULTS



#### 2017-18 PRINCIPAL EVALUATION RESULTS NOT SUBMITTED

# SCHODACK CSD



# **SCHOHARIE CSD**



### SCHROON LAKE CSD

#### 2017-18 TEACHER EVALUATION RESULTS



# SCHUYLERVILLE CSD



# SCIO CSD

2017-18 TEACHER EVALUATION RESULTS NOT SHOWN DUE TO SUPPRESSION\*

### SCOTIA-GLENVILLE CSD



#### 2017-18 PRINCIPAL EVALUATION RESULTS



\* Data is suppressed if 100% of teachers/principals received the same rating or if the total teachers/principals in an LEA is less than five.

# SEAFORD UFSD



### SENECA FALLS CSD



### SEWANHAKA CENTRAL HS DISTRICT



**80%** 

**80%** 

### SHARON SPRINGS CSD



### SHELTER ISLAND UFSD



### SHENENDEHOWA CSD



#### 2017-18 PRINCIPAL EVALUATION RESULTS

Student performance results not shown due to suppression\*



### SHERBURNE-EARLVILLE CSD



# SHERMAN CSD

#### 2017-18 TEACHER EVALUATION RESULTS



# **SHERRILL CITY SD**

### 2017-18 TEACHER EVALUATION RESULTS



**80%** 

### SHOREHAM-WADING RIVER CSD



### **SIDNEY CSD**



### SILVER CREEK CSD



# SKANEATELES CSD



#### 2017-18 PRINCIPAL EVALUATION RESULTS NOT SUBMITTED

# **SM