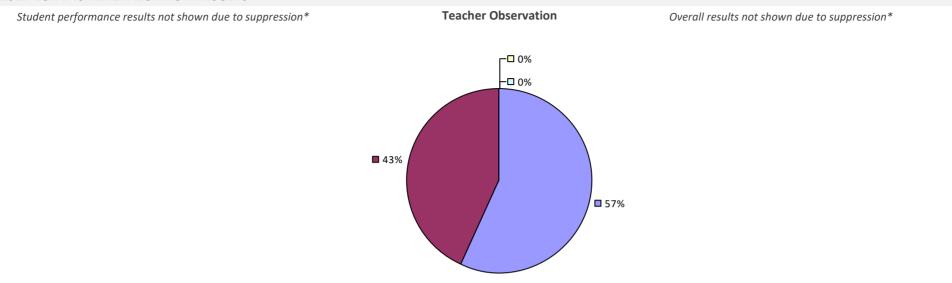

#### **2017-18 TEACHER EVALUATION RESULTS**

**Student Performance** 

*Teacher observation results not shown due to suppression\** 

Overall results not shown due to suppression\*