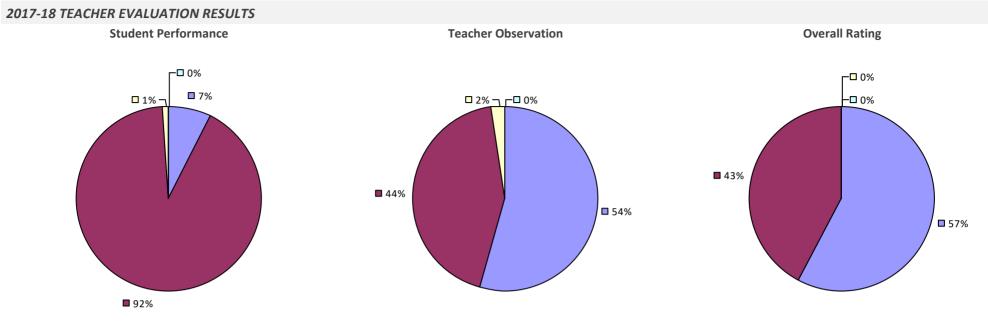

### 2017-18 TEACHER EVALUATION RESULTS Student Performance **Teacher Observation Overall Rating** □ 0% □ 1% ¬ ┌□ 0% 6% **8**% □ 1% 🗖 1% 🖵 **2%** – **1**4% **8**5% **9**1% **9**1%