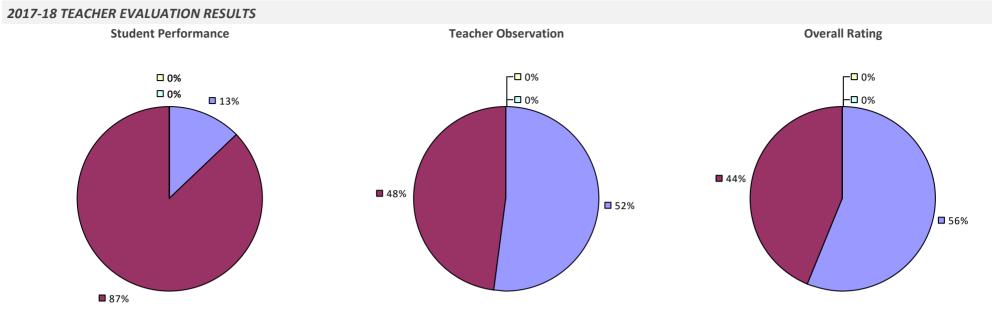

RESULTS

Student performance results not shown due to suppression\*



## **PLATTSBURGH CITY SD**

### 2017-18 TEACHER EVALUATION RESULTS



### PLEASANTVILLE UFSD

### 2017-18 TEACHER EVALUATION RESULTS



# **POCANTICO HILLS CSD**

### 2017-18 TEACHER EVALUATION RESULTS



## **POLAND CSD**

#### 2017-18 TEACHER EVALUATION RESULTS



#### 2017-18 PRINCIPAL EVALUATION RESULTS NOT SUBMITTED

# **PORT BYRON CSD**



# **PORT CHESTER-RYE UFSD**



## PORT JEFFERSON UFSD



# PORT JERVIS CITY SD



### PORT WASHINGTON UFSD



### 2017-18 PRINCIPAL EVALUATION RESULTS

Student performance results not shown due to suppression\*

Principal school visit results not shown due to suppression\*

**Overall Rating** 



# **PORTVILLE CSD**

### 2017-18 TEACHER EVALUATION RESULTS



# **POTSDAM CSD**



### POUGHKEEPSIE CITY SD



# PRATTSBURGH CSD



# **PULASKI CSD**

#### 2017-18 TEACHER EVALUATION RESULTS



# **PUTNAM CSD**

### 2017-18 TEACHER EVALUATION RESULTS



### PUTNAM VALLEY CSD



## PUTNAM-NORTHERN WESTCHESTER BOCES

### 2017-18 TEACHER EVALUATION RESULTS



2017-18 PRINCIPAL EVALUATION RESULTS **Principal School Visits Overall Rating Student Performance** ┌─□ 0% □ 0% ┌─□ 0% -🗖 0% -🗆 0% -🗆 0% **1**7% **3**3% **3**3% **6**7% **6**7% 83%

# QUEENSBURY UFSD



# QUESTAR III (R-C-G) BOCES





### **QUOGUE UFSD**



# RANDOLPH ACAD UFSD

#### 2017-18 TEACHER EVALUATION RESULTS



#### 2017-18 PRINCIPAL EVALUATION RESULTS NOT SUBMITTED

# **RANDOLPH CSD**



### **RAVENA-COEYMANS-SELKIRK CSD**



# **RED CREEK CSD**



# **RED HOOK CSD**



## **REMSEN CSD**



### **REMSENBU