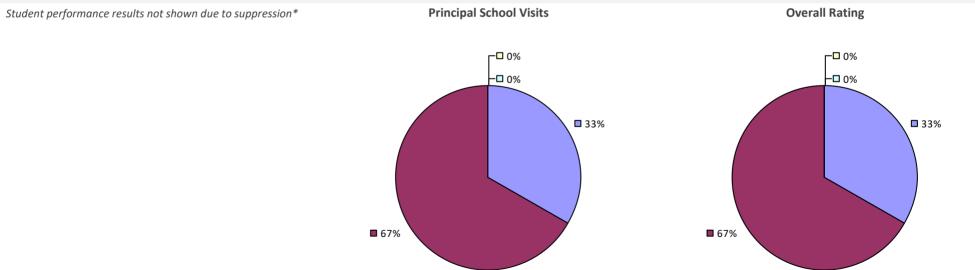

#### 2017-18 PRINCIPAL EVALUATION RESULTS

Student performance results not shown due to suppression\*

Overall results not shown due to suppression\*