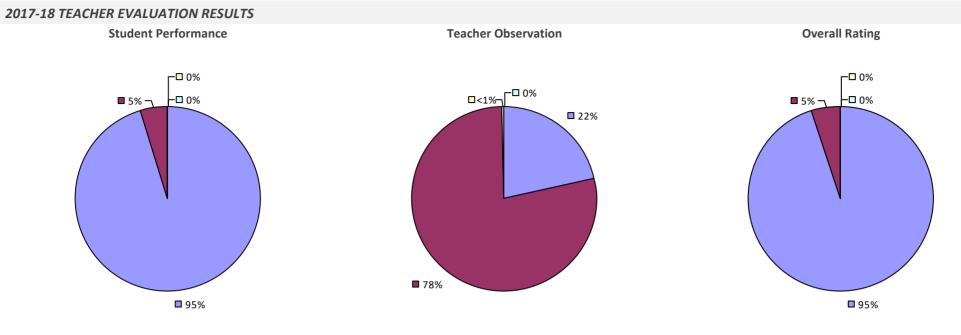

**AKRON CSD**



## **ALBANY CITY SD**

### 2017-18 TEACHER EVALUATION RESULTS



### 2017-18 PRINCIPAL EVALUATION RESULTS



## **ALBION CSD**



### **ALDEN CSD**



## **ALEXANDER CSD**



### **ALEXANDRIA CSD**

### 2017-18 TEACHER EVALUATION RESULTS



### ALFRED-ALMOND CSD



### ALLEGANY-LIMESTONE CSD

### 2017-18 TEACHER EVALUATION RESULTS **Overall Rating** Student Performance **Teacher Observation** ┌□ 0% ┌□ 0% ┌─□ 0% -□ 0% -0% **1**3% 4% -**1**9% **3**2% 68% **8**1% **8**3%



### ALTMAR-PARISH-WILLIAMSTOWN CSD

### 2017-18 TEACHER EVALUATION RESULTS Student Performance **Teacher Observation Overall Rating** □ 0% □ 1% ¬ ┌□ 0% 6% **8**% □ 1% 🗖 1% 🖵 **2%** – **1**4% **8**5% **9**1% **9**1%

## AMAGANSETT UFSD



### **AMHERST CSD**



## AMITYVILLE UFSD



### AMSTERDAM CITY SD



### **ANDES CSD**

#### **2017-18 TEACHER EVALUATION RESULTS**

**Student Performance** 

*Teacher observation results not shown due to suppression\** 

Overall results not shown due to suppression\*



## **ANDOVER CSD**



### **ARDSLEY UFSD**



## **ARGYLE CSD**



### **ARKPORT CSD**

#### 2017-18 TEACHER EVALUATION RESULTS



## **ARLINGTON CSD**

#### 2017-18 TEACHER EVALUATION RESULTS



#### 2017-18 PRINCIPAL EVALUATION RESULTS

Student performance results not shown due to suppression\*



Overall results not shown due to suppression\*

## **ATTICA CSD**



## **AUBURN CITY SD**

### 2017-18 TEACHER EVALUATION RESULTS



#### 2017-18 PRINCIPAL EVALUATION RESULTS





**Principal School Visits** 



**Overall Rating** 

### AUSABLE VALLEY CSD



### **AVERILL PARK CSD**



■ 80%