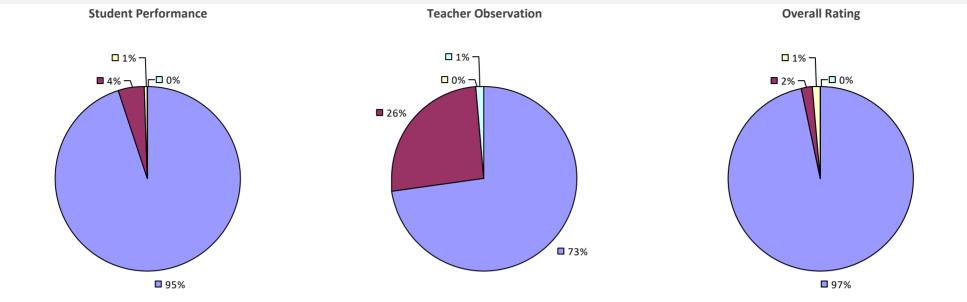

ENDALL CSD**



### **KENMORE-TONAWANDA UFSD**



## **KINDERHOOK CSD**

### 2017-18 TEACHER EVALUATION RESULTS



## **KINGS PARK CSD**



# **KINGSTON CITY SD**



### **KIRYAS JOEL VILLAGE UFSD**

### 2017-18 TEACHER EVALUATION RESULTS



# LA FARGEVILLE CSD



# LACKAWANNA CITY SD



#### 2017-18 PRINCIPAL EVALUATION RESULTS NOT SUBMITTED

# LAFAYETTE CSD



# LAKE GEORGE CSD



### LAKE PLACID CSD



## LAKE PLEASANT CSD

### 2017-18 TEACHER EVALUATION RESULTS



# LAKELAND CSD

### 2017-18 TEACHER EVALUATION RESULTS



# LANCASTER CSD



### 2017-18 PRINCIPAL EVALUATION RESULTS

Student performance results not shown due to suppression\*



# LANSING CSD



# LANSINGBURGH CSD



## LAURENS CSD



## LAWRENCE UFSD









### LE ROY CSD



# LETCHWORTH CSD



## **LEVITTOWN UFSD**







**Student Performance** 



Overall results not shown due to suppression\*

### **LEWISTON-PORTER CSD**



## LIBERTY CSD



# LINDENHURST UFSD



### 2017-18 PRINCIPAL EVALUATION RESULTS

Student performance results not shown due to suppression\*





**Overall Rating** 

## **LISBON CSD**



## LITTLE FALLS CITY SD



## LITTLE FLOWER UFSD

### 2017-18 TEACHER EVALUATION RESULTS



# LIVERPOOL CSD



# LIVINGSTON MANOR CSD



# **LIVONIA CSD**



# LOCKPORT CITY SD

### 2017-18 TEACHER EVALUATION RESULTS



### 2017-18 PRINCIPAL EVALUATION RESULTS



\* Data is suppressed if 100% of teachers/principals received the same rating or if the total teachers/principals in an LEA is less than five.

# LOCUST VALLEY CSD

#### 2017-18 TEACHER EVALUATION RESULTS



# LONG BEACH CITY SD

### 201