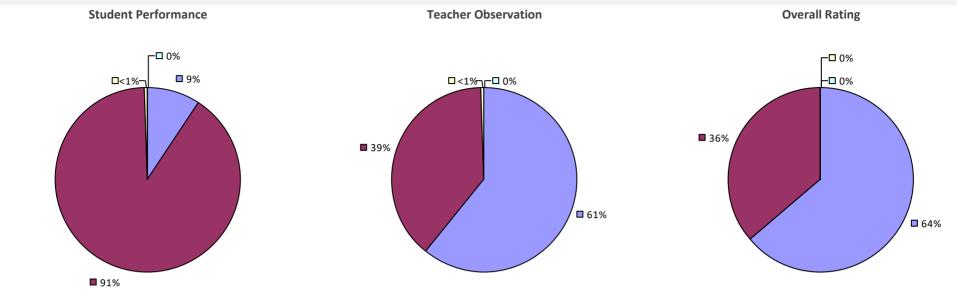

017-18 PRINCIPAL EVALUATION RESULTS

Student performance results not shown due to suppression\*



**Principal School Visits** 



**Overall Rating** 

### **BALDWINSVILLE CSD**



### **BALLSTON SPA CSD**

#### 2017-18 TEACHER EVALUATION RESULTS



### 2017-18 PRINCIPAL EVALUATION RESULTS

Student Performance

Principal school visit results not shown due to suppression\* O

Overall results not shown due to suppression\*



## **BARKER CSD**



## **BATAVIA CITY SD**



## **BATH CSD**

# 

# **BAY SHORE UFSD**



### **BAYPORT-BLUE POINT UFSD**

# 2017-18 TEACHER EVALUATION RESULTS Student Performance **Teacher Observation Overall Rating** □ 0% □<1%٦ ┌─□ 0% -0% ┍─□ 0% -0% **■** 5% ¬ **■** 5% ¬ **1**7% 83% **9**5% **9**5%

# **BEACON CITY SD**

#### **2017-18 TEACHER EVALUATION RESULTS**



#### 2017-18 PRINCIPAL EVALUATION RESULTS

Student performance results not shown due to suppression\*





# **BEAVER RIVER CSD**



# **BEDFORD CSD**



**8**6%

### **BEEKMANTOWN CSD**



# **BELFAST CSD**

2017-18 TEACHER EVALUATION RESULTS NOT SHOWN DUE TO SUPPRESSION\*

### **BELLEVILLE-HENDERSON CSD**

#### 2017-18 TEACHER EVALUATION RESULTS



### **BELLMORE UFSD**

### 2017-18 TEACHER EVALUATION RESULTS



# **BELLMORE-MERRICK CENTRAL HS DISTRICT**

### 2017-18 TEACHER EVALUATION RESULTS



### **BEMUS POINT CSD**

#### 2017-18 TEACHER EVALUATION RESULTS



## **BERKSHIRE UFSD**



### **BERLIN CSD**

#### 2017-18 TEACHER EVALUATION RESULTS



### **BERNE-KNOX-WESTERLO CSD**



# **BETHLEHEM CSD**



# **BETHPAGE UFSD**



# **BINGHAMTON CITY SD**











### **BLIND BROOK-RYE