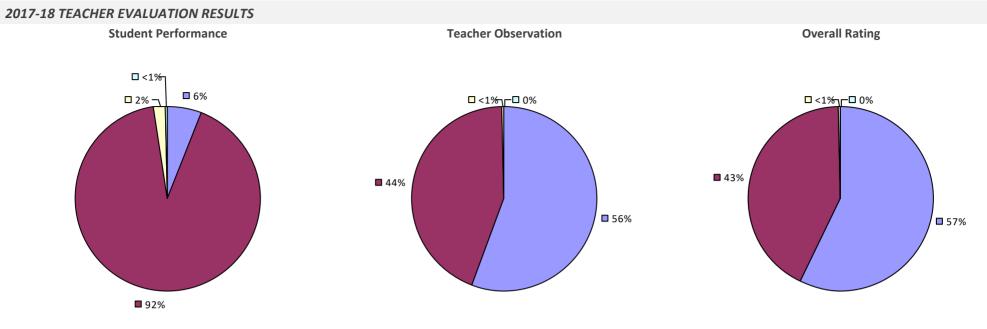

### 2017-18 TEACHER EVALUATION RESULTS Student Performance **Teacher Observation Overall Rating** □ 0% □ 1% ¬ ┌□ 0% 6% **8**% □ 1% 🗖 1% 🖵 **2%** – **1**4% **8**5% **9**1% **9**1%