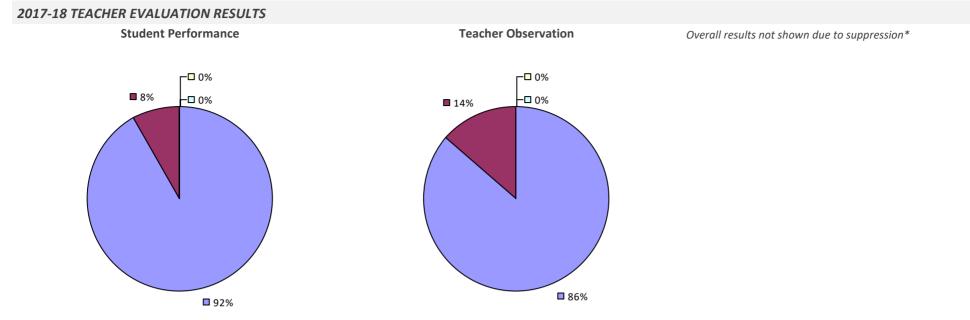

#### **2017-18 TEACHER EVALUATION RESULTS**

**Student Performance** 

*Teacher observation results not shown due to suppression\** 

Overall results not shown due to suppression\*