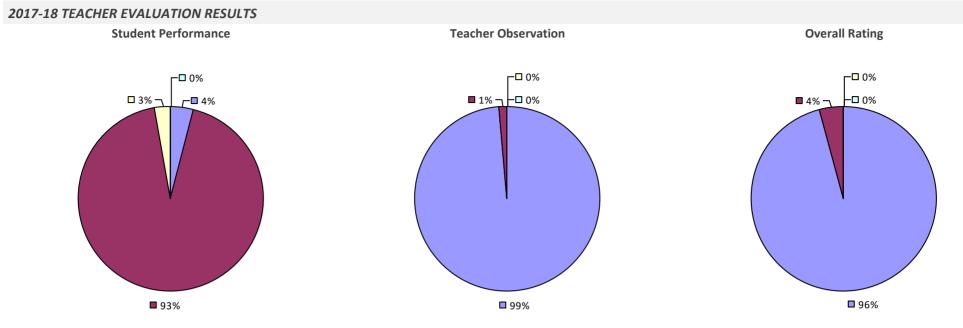

### ALLEGANY-LIMESTONE CSD

### 2017-18 TEACHER EVALUATION RESULTS **Overall Rating** Student Performance **Teacher Observation** ┌□ 0% ┌□ 0% ┌─□ 0% -□ 0% -0% **1**3% 4% -**1**9% **3**2% 68% **8**1% **8**3%