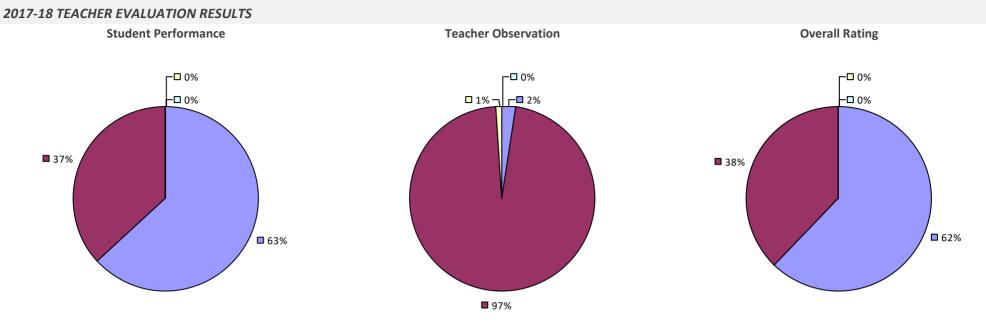

### 2017-18 TEACHER EVALUATION RESULTS **Overall Rating** Student Performance **Teacher Observation** ┌□ 0% ┌□ 0% ┌─□ 0% -□ 0% -0% **1**3% 4% -**1**9% **3**2% 68% **8**1% **8**3%