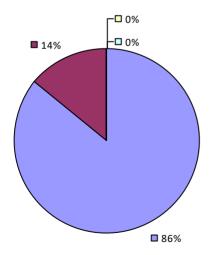

# **TROY CITY SD**

**1**4%

**Student Performance** 

**--**0%

-🗖 0%

**8**6%

Overall results not shown due to suppression\*