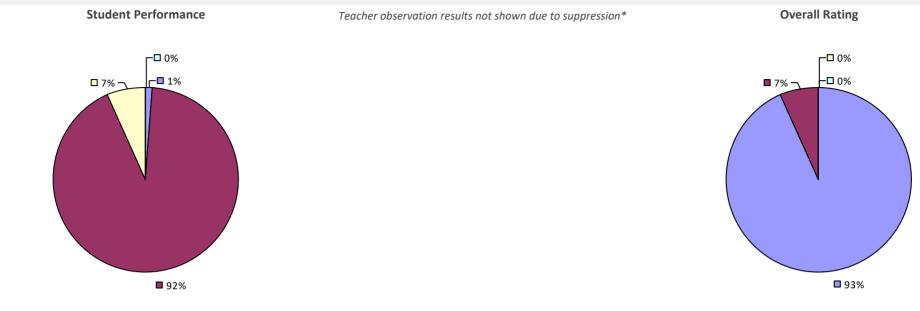

#### **2017-18 TEACHER EVALUATION RESULTS**

**Student Performance** 

*Teacher observation results not shown due to suppression\** 

Overall results not shown due to suppression\*