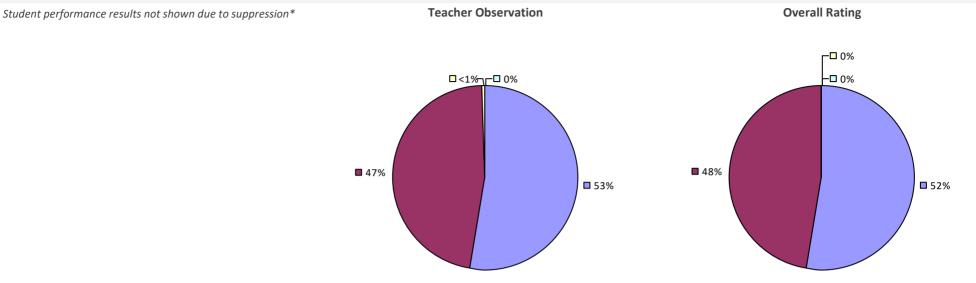

#### **2017-18 TEACHER EVALUATION RESULTS**

**Student Performance** 

*Teacher observation results not shown due to suppression\** 

Overall results not shown due to suppression\*