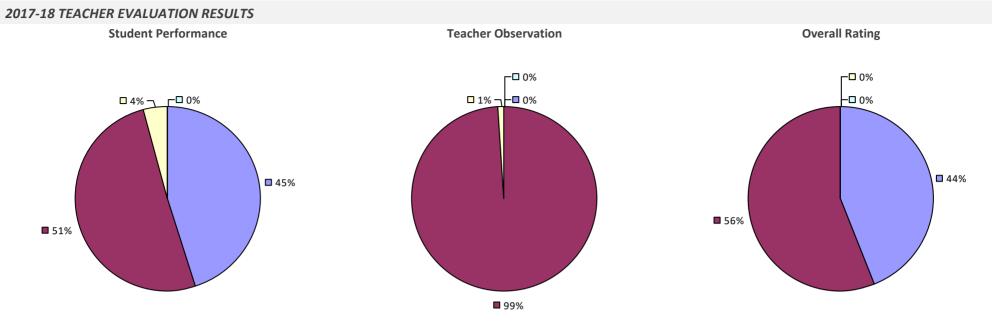

## **ALBANY CITY SD**

### 2017-18 TEACHER EVALUATION RESULTS

### 2017-18 PRINCIPAL EVALUATION RESULTS