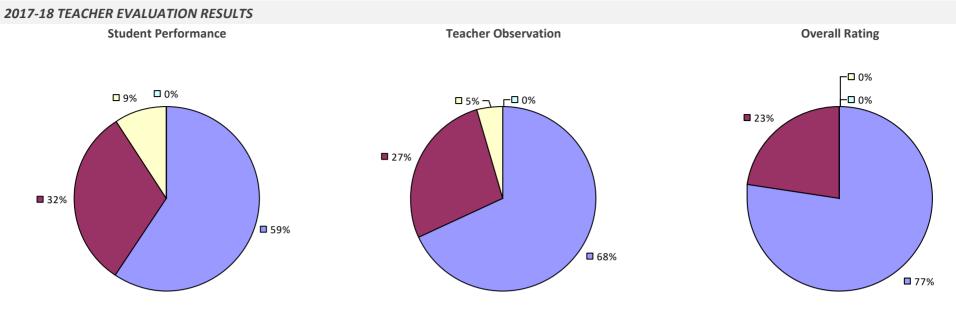

### 2017-18 TEACHER EVALUATION RESULTS **Overall Rating** Student Performance **Teacher Observation** ┌□ 0% ┌□ 0% ┌─□ 0% -□ 0% -0% **1**3% 4% -**1**9% **3**2% 68% **8**1% **8**3%