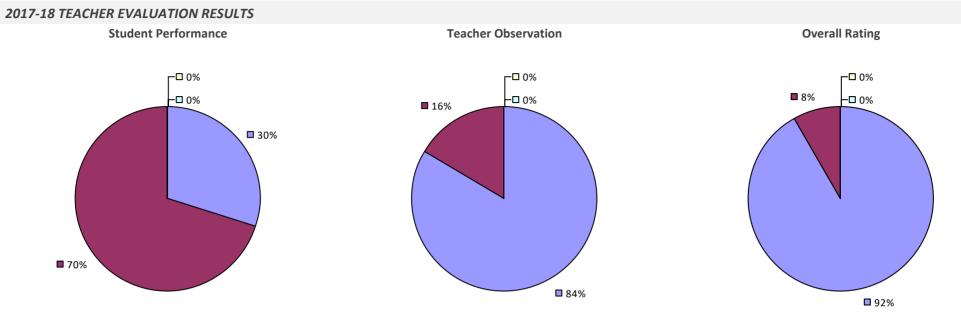

n\*





\* Data is suppressed if 100% of teachers/principals received the same rating or if the total teachers/principals in an LEA is less than five.

### **FAYETTEVILLE-MANLIUS CSD**





Student Performance









# **FILLMORE CSD**

### 2017-18 TEACHER EVALUATION RESULTS



# **FIRE ISLAND UFSD**

### 2017-18 TEACHER EVALUATION RESULTS



### FISHERS ISLAND UFSD



### **FLORAL PARK-BELLEROSE UFSD**

#### 2017-18 TEACHER EVALUATION RESULTS



## **FLORIDA UFSD**

#### 2017-18 TEACHER EVALUATION RESULTS

**Student Performance** 

*Teacher observation results not shown due to suppression\** 

Overall results not shown due to suppression\*



### FONDA-FULTONVILLE CSD



### **FORESTVILLE CSD**



# FORT ANN CSD



## FORT EDWARD UFSD



# FORT PLAIN CSD



### FRANKFORT-SCHUYLER CSD



# **FRANKLIN CSD**

### 2017-18 TEACHER EVALUATION RESULTS



### FRANKLIN SQUARE UFSD



### FRANKLIN-ESSEX-HAMILTON BOCES



### FRANKLINVILLE CSD



# **FREDONIA CSD**



## **FREEPORT UFSD**



**5**0%



**5**0%



**Overall Rating** 

\* Data is suppressed if 100% of teachers/principals received the same rating or if the total teachers/principals in an LEA is less than five.

**4**9%

### **FREWSBURG CSD**



# **FRIENDSHIP CSD**

### 2017-18 TEACHER EVALUATION RESULTS



# **FRONTIER CSD**





# **FULTON CITY SD**

### 2017-18 TEACHER EVALUATION RESULTS



**8**3%

# **GALWAY CSD**



# **GANANDA CSD**

### 2017-18 TEACHER EVALUATION RESULTS



# **GARDEN CITY UFSD**



### 2017-18 PRINCIPAL EVALUATION RESULTS

Student performance results not shown due to suppression\*

**Princip