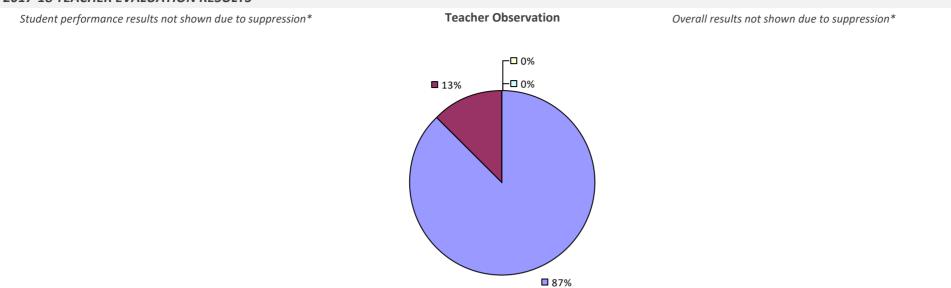

#### **2017-18 TEACHER EVALUATION RESULTS**

**Student Performance** 

*Teacher observation results not shown due to suppression\** 

Overall results not shown due to suppression\*