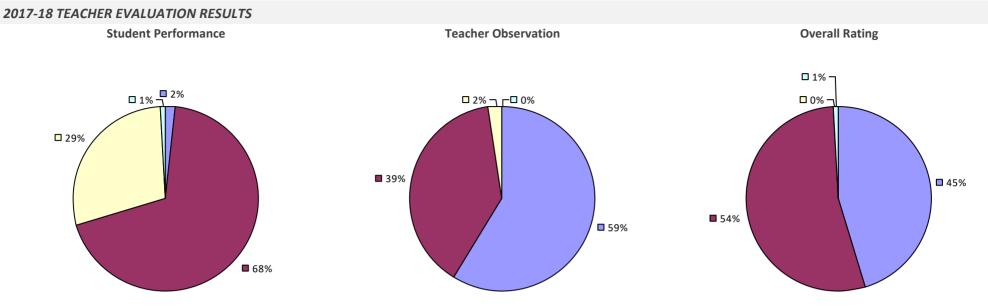

s received the same rating or if the total teachers/principals in an LEA is less than five.

# SEAFORD UFSD



### SENECA FALLS CSD



### SEWANHAKA CENTRAL HS DISTRICT



**80%** 

**80%** 

### SHARON SPRINGS CSD



### SHELTER ISLAND UFSD



### SHENENDEHOWA CSD



#### 2017-18 PRINCIPAL EVALUATION RESULTS

Student performance results not shown due to suppression\*



### SHERBURNE-EARLVILLE CSD



# SHERMAN CSD

#### 2017-18 TEACHER EVALUATION RESULTS



# **SHERRILL CITY SD**

### 2017-18 TEACHER EVALUATION RESULTS



**80%** 

### SHOREHAM-WADING RIVER CSD



### **SIDNEY CSD**



### SILVER CREEK CSD



# SKANEATELES CSD



#### 2017-18 PRINCIPAL EVALUATION RESULTS NOT SUBMITTED

# **SMITHTOWN CSD**



# **SODUS CSD**

#### 2017-18 TEACHER EVALUATION RESULTS



### **SOLVAY UFSD**



### **SOMERS CSD**



# SOUTH COLONIE CSD



### SOUTH COUNTRY CSD





### SOUTH GLENS FALLS CSD



### SOUTH HUNTINGTON UFSD



#### 2017-18 PRINCIPAL EVALUATION RESULTS

Student Performance



Overall results not shown due to suppression\*



### SOUTH JEFFERSON CSD

#### 2017-18 TEACHER EVALUATION RESULTS



#### 2017-18 PRINCIPAL EVALUATION RESULTS



83%

### SOUTH KORTRIGHT CSD

#### 2017-18 TEACHER EVALUATION RESULTS



# SOUTH LEWIS CSD



### SOUTH ORANGETOWN CSD

#### 2017-18 TEACHER EVALUATION RESULTS



# SOUTH SENECA CSD

### 2017-18 TEACHER EVALUATION RESULTS



### SOUTHAMPTON UFSD



## SOUTHERN CAYUGA CSD



## SOUTHOLD UFSD

#### 2017-18 TEACHER EVALUATION RESULTS



Teacher observation results not shown due to suppression\*

Overall results not shown due to suppressio