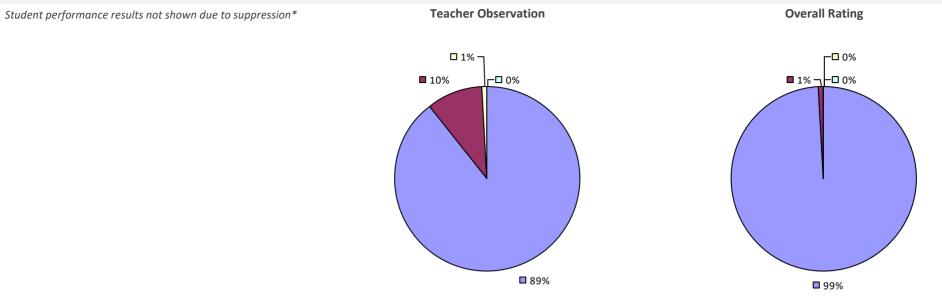

#### **2017-18 TEACHER EVALUATION RESULTS**

**Student Performance** 

*Teacher observation results not shown due to suppression\** 

Overall results not shown due to suppression\*