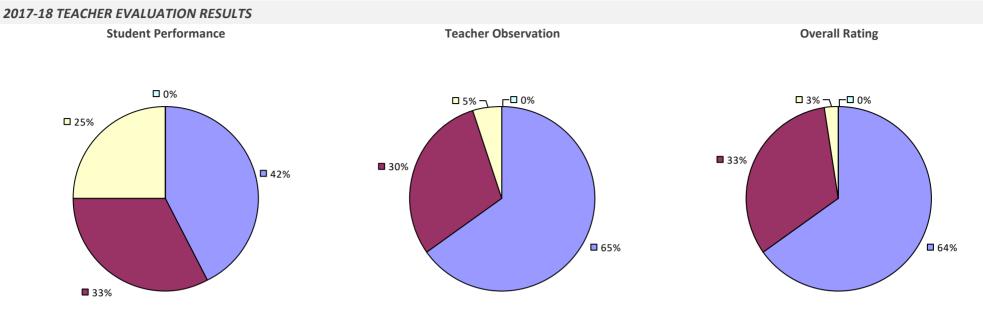

# 2017-18 TEACHER EVALUATION RESULTS **Overall Rating** Student Performance **Teacher Observation** □ 0% ┌─□ 0% -□ 0% -□ 0% □ 1% ¬ -0% 20% 20% 62% **80%**

2017-18 PRINCIPAL EVALUATION RESULTS NOT SHOWN DUE TO SUPPRESSION\*