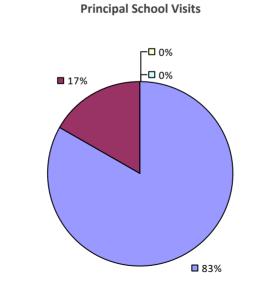

#### 2017-18 PRINCIPAL EVALUATION RESULTS

**Principal School Visits** 

**Overall Rating** 

### **AVERILL PARK CSD**

■ 80%