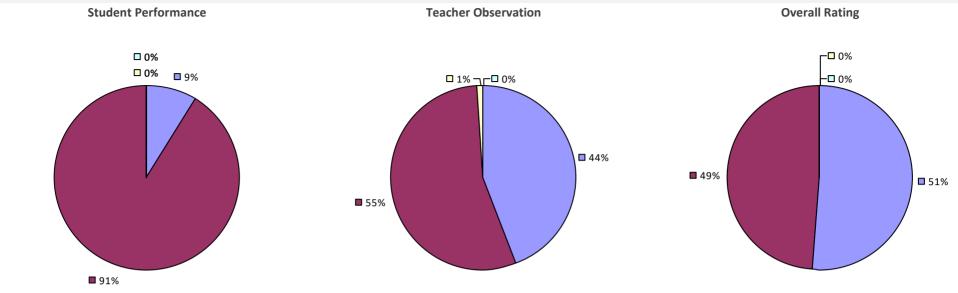

#### 2017-18 PRINCIPAL EVALUATION RESULTS

**Principal School Visits** 

**Overall Rating** 