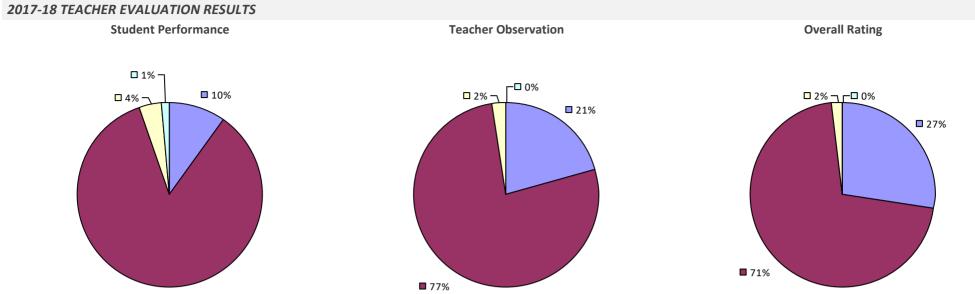

THAMPTON BEACH UFSD



# WESTHILL CSD



### WESTMORELAND CSD

**0**79%

# 2017-18 TEACHER EVALUATION RESULTS **Overall Rating** Student Performance **Teacher Observation** □ 0% ┌─□ 0% -□ 0% -□ 0% □ 1% ¬ -0% 20% 20% 62% **80%**

2017-18 PRINCIPAL EVALUATION RESULTS NOT SHOWN DUE TO SUPPRESSION\*

**3**8%

# WESTPORT CSD

2017-18 TEACHER EVALUATION RESULTS NOT SHOWN DUE TO SUPPRESSION\*

### WHEATLAND-CHILI CSD



## WHEELERVILLE UFSD



## WHITE PLAINS CITY SD



# WHITEHALL CSD



## WHITESBORO CSD



2017-18 PRINCIPAL EVALUATION RESULTS Student Performance



**Principal School Visits** 

Overall results not shown due to suppression\*

83%

## WHITESVILLE CSD

### 2017-18 TEACHER EVALUATION RESULTS



### WHITNEY POINT CSD

### 2017-18 TEACHER EVALUATION RESULTS



# WILLIAM FLOYD UFSD



**8**5%





## WILLIAMSON CSD



### WILLIAMSVILLE CSD



**5**4%

**4**6%

# WILLSBORO CSD



## WILSON CSD



### WINDHAM-ASHLAND-JEWETT CSD



# WINDSOR CSD



## WORCESTER CSD

### 2017-18 TEACHER EVALUATION RESULTS



## WYANDANCH UFSD



## WYNANTSKILL UFSD

### 2017-18 TEACHER EVALUATION RESULTS



# WYOMING CSD

2017-18 TEACHER EVALUATION RESULTS NOT SHOWN DUE TO SUPPRESSION\*

## **YONKERS CITY SD**





# **YORK CSD**



### **YORKSHIRE-PIONEER CSD**



## **YORKTOWN CSD**