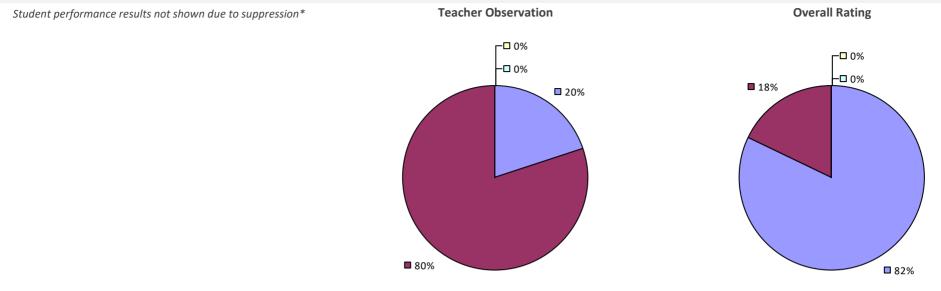

#### **2017-18 TEACHER EVALUATION RESULTS**

**Student Performance** 

*Teacher observation results not shown due to suppression\** 

Overall results not shown due to suppression\*