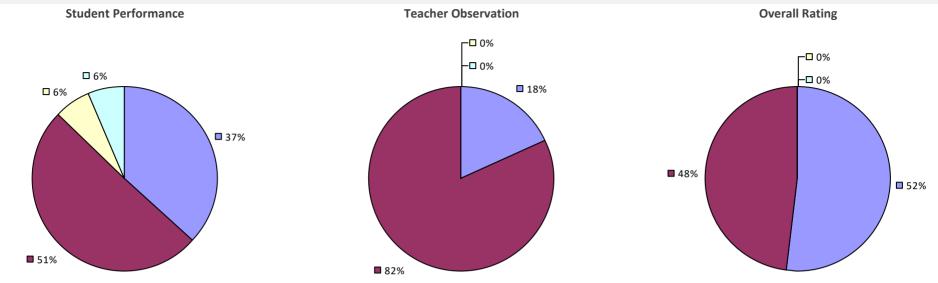

### 2017-18 TEACHER EVALUATION RESULTS **Overall Rating** Student Performance **Teacher Observation** ┌□ 0% ┌□ 0% ┌─□ 0% -□ 0% -0% **1**3% 4% -**1**9% **3**2% 68% **8**1% **8**3%