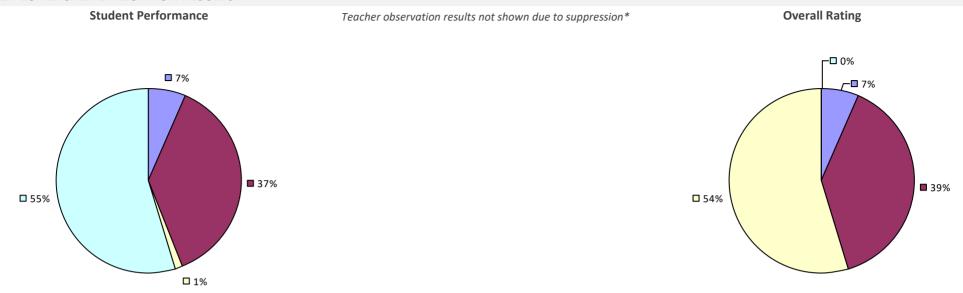

ON RESULTS



# LONGWOOD CSD



# LOWVILLE ACADEMY & CSD



# LYME CSD



# LYNBROOK UFSD



# LYNCOURT UFSD

### 2017-18 TEACHER EVALUATION RESULTS



# LYNDONVILLE CSD

### 2017-18 TEACHER EVALUATION RESULTS



# LYONS CSD



# **MADISON CSD**



### **MADISON-ONEIDA BOCES**



### MADRID-WADDINGTON CSD



# MAHOPAC CSD





### MAINE-ENDWELL CSD

### 2017-18 TEACHER EVALUATION RESULTS



# **MALONE CSD**



# 2017-18 PRINCIPAL EVALUATION RESULTS

Student Performance









# **MALVERNE UFSD**



### MAMARONECK UFSD

# 

### 2017-18 PRINCIPAL EVALUATION RESULTS

Student performance results not shown due to suppression\*



# MANCHESTER-SHORTSVILLE CSD (RED JACKET)

### 2017-18 TEACHER EVALUATION RESULTS



# MANHASSET UFSD



# **MARATHON CSD**

### 2017-18 TEACHER EVALUATION RESULTS



# **MARCELLUS CSD**



### **MARGARETVILLE CSD**

### 2017-18 TEACHER EVALUATION RESULTS



# **MARION CSD**

### **2017-18 TEACHER EVALUATION RESULTS**



# MARLBORO CSD



# MASSAPEQUA UFSD



89%

89%

# **MASSENA CSD**





#### 2017-18 PRINCIPAL EVALUATION RESULTS

Student performance results not shown due to suppression\*





**Overall Rating** 

### MATTITUCK-CUTCHOGUE UFSD



# **MAYFIELD CSD**

### 2017-18 TEACHER EVALUATION RESULTS



# **MCGRAW CSD**



# **MECHANICVILLE CITY SD**



# **MEDINA CSD**

### **2017-18 TEACHER EVALUATION RESULTS**



# **MENANDS UFSD**



# **MERRICK UFSD**



## **MEXICO CSD**



## MIDDLE COUNTRY CSD



# MIDDLEBURGH CSD



## **MIDDLETOWN CITY SD**

#### 2017-18 TEACHER EVALUATION RESULTS







**Overall Rating** 



# **MILFORD CSD**



# MI