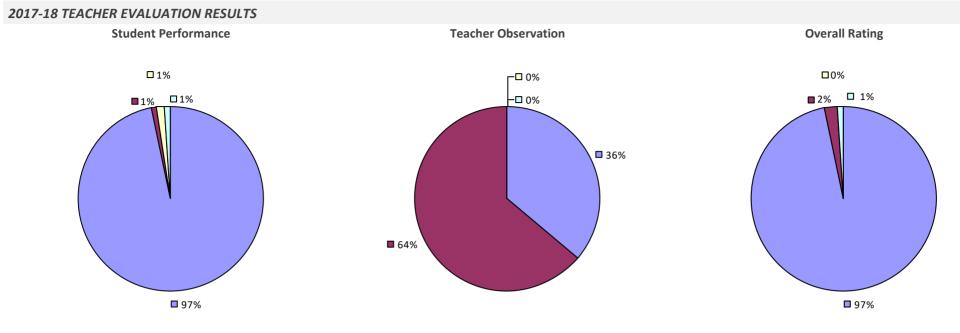

### SPENCER-VAN ETTEN CSD



### **SPRINGS UFSD**

#### 2017-18 TEACHER EVALUATION RESULTS



#### SPRINGVILLE-GRIFFITH INST CSD

#### 2017-18 TEACHER EVALUATION RESULTS



#### **ST LAWRENCE-LEWIS BOCES**

#### 2017-18 TEACHER EVALUATION RESULTS



# **ST REGIS FALLS CSD**



# **STAMFORD CSD**



# **STARPOINT CSD**



# **STILLWATER CSD**



#### **STOCKBRIDGE VALLEY CSD**

#### 2017-18 TEACHER EVALUATION RESULTS



#### 2017-18 PRINCIPAL EVALUATION RESULTS NOT SUBMITTED

## **SUFFERN CSD**



#### 2017-18 PRINCIPAL EVALUATION RESULTS

Student performance results not shown due to suppression\*



\* Data is suppressed if 100% of teachers/principals received the same rating or if the total teachers/principals in an LEA is less than five.

### **SULLIVAN BOCES**



### SULLIVAN WEST CSD



### SUSQUEHANNA VALLEY CSD



## SWEET HOME CSD





#### 2017-18 PRINCIPAL EVALUATION RESULTS





# SYOSSET CSD

#### 2017-18 TEACHER EVALUATION RESULTS



**9**0%

# SYRACUSE CITY SD





# **TACONIC HILLS CSD**



### THOUSAND ISLANDS CSD



## THREE VILLAGE CSD



# **TICONDEROGA CSD**



### **TIOGA CSD**

#### 2017-18 TEACHER EVALUATION RESULTS



#### **TOMPKINS-SENECA-TIOGA BOCES**



### **TONAWANDA CITY SD**



### TOWN OF WEBB UFSD



### **TRI-VALLEY CSD**

#### 2017-18 TEACHER EVALUATION RESULTS



# **TROY CITY SD**





**1**4%

**Student Performance** 

**--**0%

-🗖 0%

**8**6%



Overall results not shown due to suppression\*

### **TRUMANSBURG CSD**



### TUCKAHOE COMN SD

#### 2017-18 TEACHER EVALUATION RESULTS

**Student Performance** 

Teacher observation results n