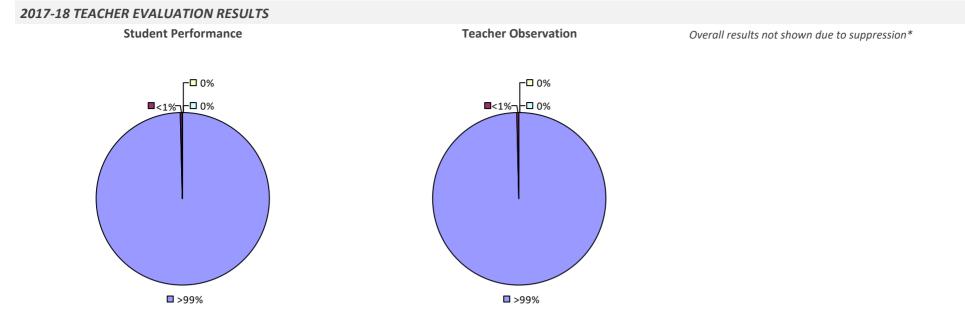

ILLE CSD (RED JACKET)

### 2017-18 TEACHER EVALUATION RESULTS



# MANHASSET UFSD



# **MARATHON CSD**

### 2017-18 TEACHER EVALUATION RESULTS



# **MARCELLUS CSD**



### **MARGARETVILLE CSD**

### 2017-18 TEACHER EVALUATION RESULTS



# **MARION CSD**

### **2017-18 TEACHER EVALUATION RESULTS**



# MARLBORO CSD



# MASSAPEQUA UFSD



89%

89%

# **MASSENA CSD**





#### 2017-18 PRINCIPAL EVALUATION RESULTS

Student performance results not shown due to suppression\*





**Overall Rating** 

### MATTITUCK-CUTCHOGUE UFSD



# **MAYFIELD CSD**

### 2017-18 TEACHER EVALUATION RESULTS



# **MCGRAW CSD**



# **MECHANICVILLE CITY SD**



# **MEDINA CSD**

### **2017-18 TEACHER EVALUATION RESULTS**



# **MENANDS UFSD**



# **MERRICK UFSD**



## **MEXICO CSD**



## MIDDLE COUNTRY CSD



# MIDDLEBURGH CSD



## **MIDDLETOWN CITY SD**

#### 2017-18 TEACHER EVALUATION RESULTS







**Overall Rating** 



# **MILFORD CSD**



# MILLBROOK CSD



# MILLER PLACE UFSD



# **MINEOLA UFSD**

#### 2017-18 TEACHER EVALUATION RESULTS



## MINERVA CSD

2017-18 TEACHER EVALUATION RESULTS NOT SHOWN DUE TO SUPPRESSION\*

## MINISINK VALLEY CSD



# **MONROE 1 BOCES**







## **MONROE 2-ORLEANS BOCES**



## MONROE-WOODBURY CSD



86%

## **MONTAUK UFSD**

#### **2017-18 TEACHER EVALUATION RESULTS**

**Student Performance** 

*Teacher observation results not shown due to suppression\** 

Overall results not shown due to suppression\*



**9**7%

# **MONTICELLO CSD**



# **MORAVIA CSD**



# **MORIAH CSD**

#### 2017-18 TEACHER EVALUATION RESULTS



# **MORRIS CSD**



# **MORRISTOW