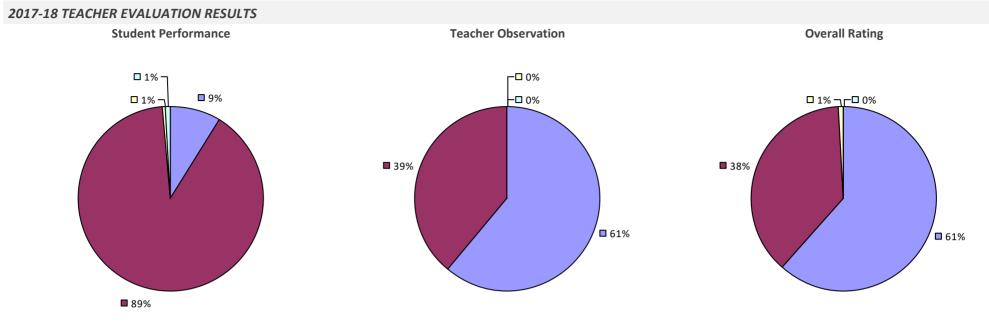

### 2017-18 TEACHER EVALUATION RESULTS **Overall Rating** Student Performance **Teacher Observation** ┌□ 0% ┌□ 0% ┌─□ 0% -□ 0% -0% **1**3% 4% -**1**9% **3**2% 68% **8**1% **8**3%