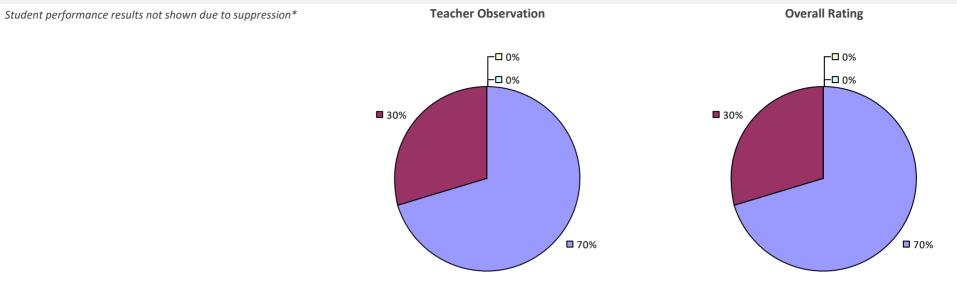

#### **2017-18 TEACHER EVALUATION RESULTS**

**Student Performance** 

Teacher observation results not shown due to suppression\*

Overall results not shown due to suppression\*

**9**8%