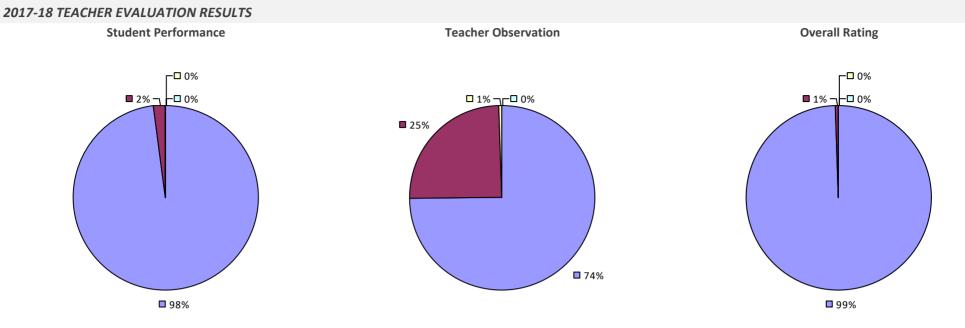

EVALUATION RESULTS

 Student Performance
 Principal School Visits
 Overall Rating

## NORTH TONAWANDA CITY SD



**Principal School Visits** 

2017-18 PRINCIPAL EVALUATION RESULTS

Student Performance



\* Data is suppressed if 100% of teachers/principals received the same rating or if the total teachers/principals in an LEA is less than five.

Overall results not shown due to suppression\*

## NORTH WARREN CSD



# NORTHEAST CSD



## NORTHEASTERN CLINTON CSD



## NORTHERN ADIRONDACK CSD



## NORTHPORT-EAST NORTHPORT UFSD



# NORTHVILLE CSD



# **NORWICH CITY SD**



## NORWOOD-NORFOLK CSD



## NY MILLS UFSD



# NYACK UFSD



# NYC CHANCELLOR'S OFFICE



## OAKFIELD-ALABAMA CSD



# **OCEANSIDE UFSD**



## **ODESSA-MONTOUR CSD**



# **OGDENSBURG CITY SD**



# **OLEAN CITY SD**



# **ONEIDA CITY SD**



**8**3%

**8**3%

## **ONEIDA-HERKIMER-MADISON BOCES**



# **ONEONTA CITY SD**

### 2017-18 TEACHER EVALUATION RESULTS



# **ONONDAGA CSD**

### 2017-18 TEACHER EVALUATION RESULTS



### **ONONDAGA-CORTLAND-MADISON BOCES**

### 2017-18 TEACHER EVALUATION RESULTS



## **ONTEORA CSD**

#### 2017-18 TEACHER EVALUATION RESULTS

**Student Performance** 

Teacher observation results not shown due to suppression\*

Overall results not shown due to suppression\*



# **OPPENHEIM-EPHRATAH-ST. JOHNSVILLE CS**

#### 2017-18 TEACHER EVALUATION RESULTS



### **ORANGE-ULSTER BOCES**

**7**5%

#### 2017-18 TEACHER EVALUATION RESULTS



2017-18 PRINCIPAL EVALUATION RESULTS Student Performance Principal School Visits Overall Rating

**7**5%

\* Data is suppressed if 100% of te