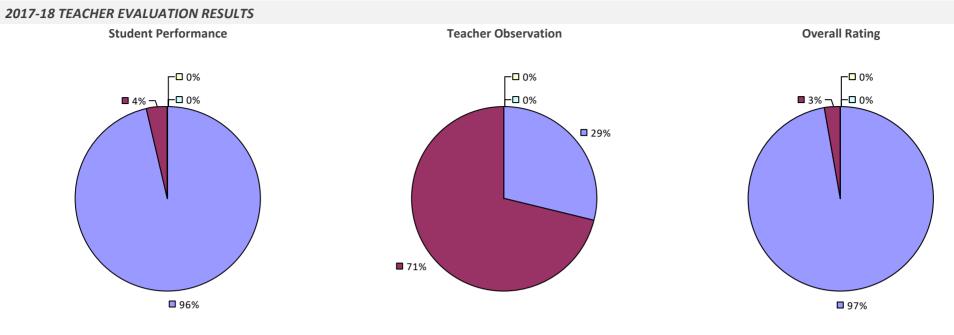

PINGERS CSD

#### 2017-18 TEACHER EVALUATION RESULTS



**8**7%

60%

## WARRENSBURG CSD



## WARSAW CSD



## WARWICK VALLEY CSD

# 2017-18 TEACHER EVALUATION RESULTS Student Performance Teacher Observation

**7**5%



Student performance results not shown due to suppression\*

**9**9%



\* Data is suppressed if 100% of teachers/principals received the same rating or if the total teachers/principals in an LEA is less than five.

**Overall Rating** 

**9**9%

┌─□ 0%

## WASHING-SARA-WAR-HAMLTN-ESSEX BOCES

#### 2017-18 TEACHER EVALUATION RESULTS



## WASHINGTONVILLE CSD



**80%** 

**80%** 

## WATERFORD-HALFMOON UFSD



# WATERLOO CSD

#### 2017-18 TEACHER EVALUATION RESULTS



## WATERTOWN CITY SD



## WATERVILLE CSD



# WATERVLIET CITY SD



## WATKINS GLEN CSD



## WAVERLY CSD



## WAYLAND-COHOCTON CSD



# WAYNE CSD

#### 2017-18 TEACHER EVALUATION RESULTS



## WAYNE-FINGER LAKES BOCES





## WEBSTER CSD



## WEEDSPORT CSD



## WELLS CSD

### 2017-18 TEACHER EVALUATION RESULTS



# WELLSVILLE CSD

### 2017-18 TEACHER EVALUATION RESULTS



## WEST BABYLON UFSD



### WEST CANADA VALLEY CSD



## WEST GENESEE CSD



### 2017-18 PRINCIPAL EVALUATION RESULTS

**Principal School Visits** Student performance results not shown due to suppression\* Overall results not shown due to suppression\* ┌── 0% -□ 0% **3**8% 62%

## WEST HEMPSTEAD UFSD



## WEST IRONDEQUOIT CSD



## WEST ISLIP UFSD



## WEST SENECA CSD



## WEST VALLEY CSD



## WESTBURY UFSD



# WESTCHESTER BOCES



### 2017-18 PRINCIPAL EVALUATION RESULTS

Student performance results not shown due to