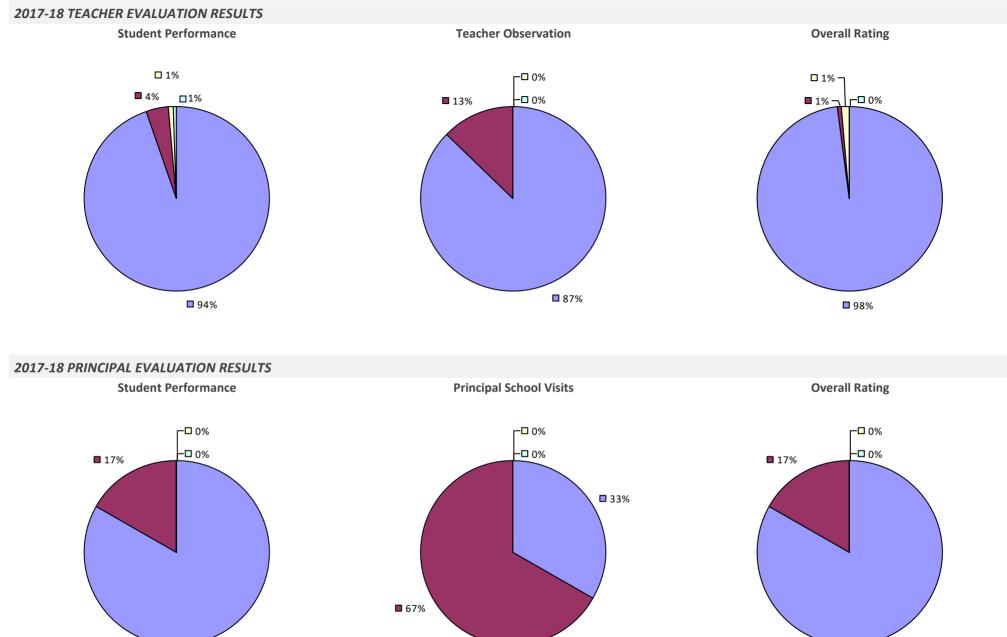

### 2017-18 TEACHER EVALUATION RESULTS

### ALFRED-ALMOND CSD

### ALLEGANY-LIMESTONE CSD