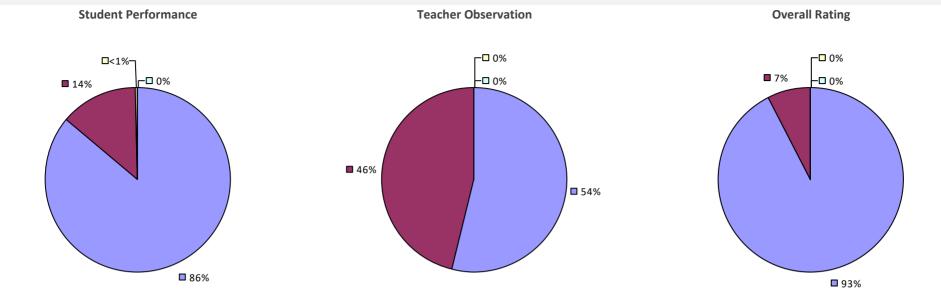

NCIPAL EVALUATION RESULTS





**Principal School Visits** 



**Overall Rating** 

## HADLEY-LUZERNE CSD



### HALDANE CSD



# HALF HOLLOW HILLS CSD

### 2017-18 TEACHER EVALUATION RESULTS



# HAMBURG CSD

### 2017-18 TEACHER EVALUATION RESULTS



# HAMILTON CSD



## HAMILTON-FULTON-MONTGOMERY BOCES

### 2017-18 TEACHER EVALUATION RESULTS

**2**9%



86%

\* Data is suppressed if 100% of teachers/principals received the same rating or if the total teachers/principals in an LEA is less than five.

**4**3%

# HAMMOND CSD



### HAMMONDSPORT CSD



### HAMPTON BAYS UFSD

### 2017-18 TEACHER EVALUATION RESULTS



## HANCOCK CSD



# HANNIBAL CSD



## HARBORFIELDS CSD

### 2017-18 TEACHER EVALUATION RESULTS



# HARPURSVILLE CSD



## HARRISON CSD

### 2017-18 TEACHER EVALUATION RESULTS





**1**7%

Student Performance

**--**0%

-🗆 0%



Overall results not shown due to suppression\*

**8**3%

## HARRISVILLE CSD

### 2017-18 TEACHER EVALUATION RESULTS



# HARTFORD CSD



## HASTINGS-ON-HUDSON UFSD



## HAUPPAUGE UFSD



## HAVERSTRAW-STONY POINT CSD (NORTH ROCKLAND)

### 2017-18 TEACHER EVALUATION RESULTS



### 2017-18 PRINCIPAL EVALUATION RESULTS

Student performance results not shown due to suppression\*



## HAWTHORNE-CEDAR KNOLLS UFSD

2017-18 TEACHER EVALUATION RESULTS NOT SHOWN DUE TO SUPPRESSION\*

## **HEMPSTEAD UFSD**



## **HENDRICK HUDSON CSD**



## HERK-FULTON-HAMILTON-OTSEGO BOCES

#### 2017-18 TEACHER EVALUATION RESULTS



# **HERKIMER CSD**



### **HERMON-DEKALB CSD**

### 2017-18 TEACHER EVALUATION RESULTS



### **HERRICKS UFSD**



# **HEUVELTON