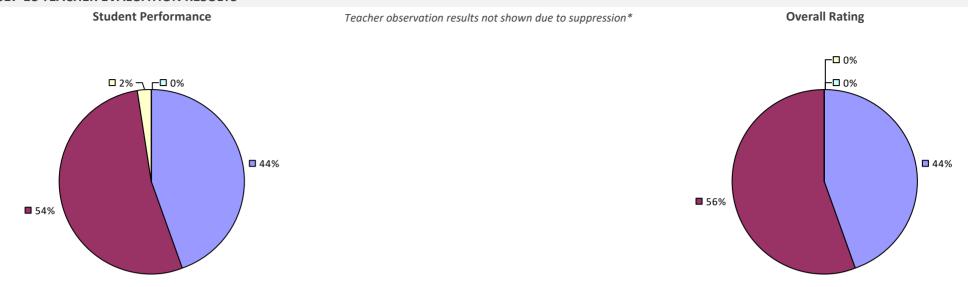

#### **2017-18 TEACHER EVALUATION RESULTS**

**Student Performance** 

*Teacher observation results not shown due to suppression\** 

Overall results not shown due to suppression\*