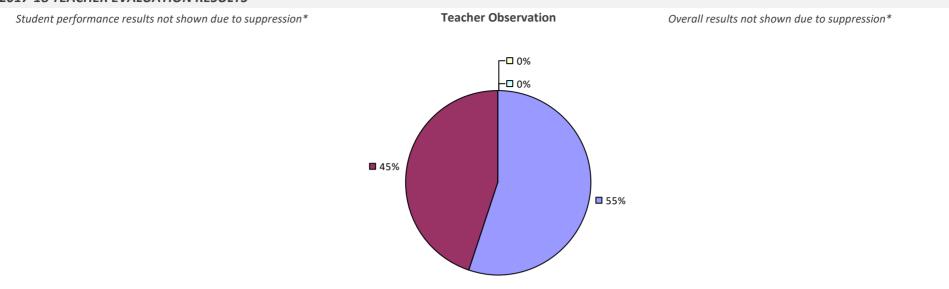

### 2017-18 TEACHER EVALUATION RESULTS Student Performance **Teacher Observation Overall Rating** □ 0% □ 1% ¬ ┌□ 0% 6% **8**% □ 1% 🗖 1% 🖵 **2%** – **1**4% **8**5% **9**1% **9**1%