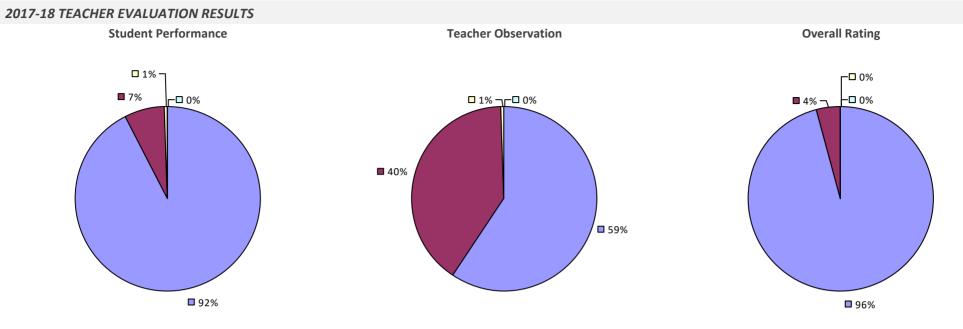

## **ALBANY CITY SD**

### 2017-18 TEACHER EVALUATION RESULTS

### 2017-18 PRINCIPAL EVALUATION RESULTS