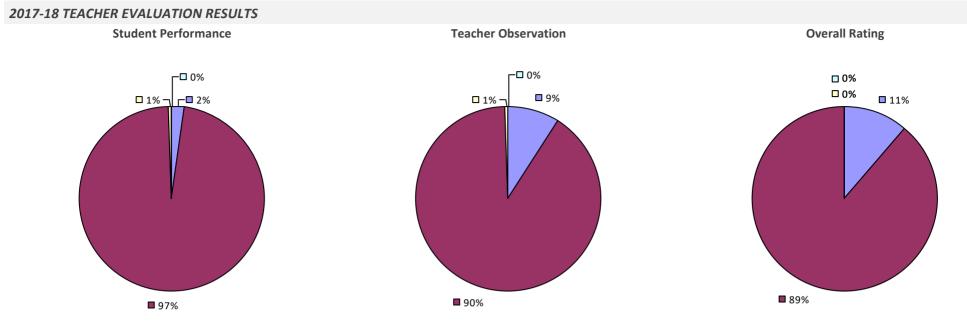

### 2017-18 TEACHER EVALUATION RESULTS **Overall Rating** Student Performance **Teacher Observation** ┌□ 0% ┌□ 0% ┌─□ 0% -□ 0% -0% **1**3% 4% -**1**9% **3**2% 68% **8**1% **8**3%