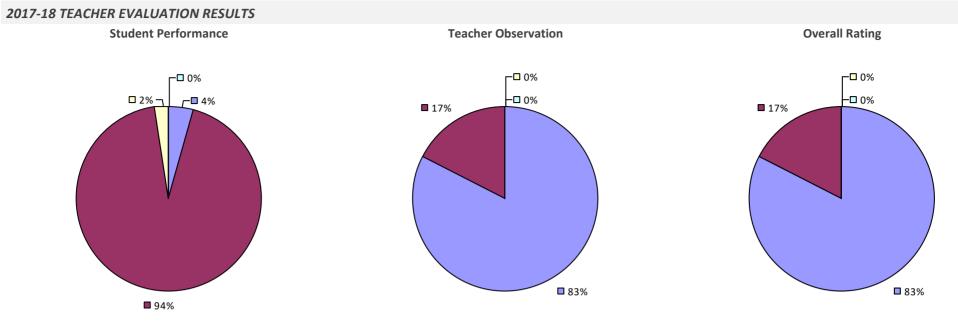

LTS



# HAMBURG CSD

### 2017-18 TEACHER EVALUATION RESULTS



# HAMILTON CSD



## HAMILTON-FULTON-MONTGOMERY BOCES

### 2017-18 TEACHER EVALUATION RESULTS

**2**9%



86%

\* Data is suppressed if 100% of teachers/principals received the same rating or if the total teachers/principals in an LEA is less than five.

**4**3%

# HAMMOND CSD



### HAMMONDSPORT CSD



### HAMPTON BAYS UFSD

### 2017-18 TEACHER EVALUATION RESULTS



## HANCOCK CSD



# HANNIBAL CSD



## HARBORFIELDS CSD

### 2017-18 TEACHER EVALUATION RESULTS



# HARPURSVILLE CSD



## HARRISON CSD

### 2017-18 TEACHER EVALUATION RESULTS





**1**7%

Student Performance

**--**0%

-🗆 0%



Overall results not shown due to suppression\*

**8**3%

## HARRISVILLE CSD

### 2017-18 TEACHER EVALUATION RESULTS



# HARTFORD CSD



## HASTINGS-ON-HUDSON UFSD



## HAUPPAUGE UFSD



## HAVERSTRAW-STONY POINT CSD (NORTH ROCKLAND)

### 2017-18 TEACHER EVALUATION RESULTS



### 2017-18 PRINCIPAL EVALUATION RESULTS

Student performance results not shown due to suppression\*



## HAWTHORNE-CEDAR KNOLLS UFSD

2017-18 TEACHER EVALUATION RESULTS NOT SHOWN DUE TO SUPPRESSION\*

## **HEMPSTEAD UFSD**



## **HENDRICK HUDSON CSD**



## HERK-FULTON-HAMILTON-OTSEGO BOCES

#### 2017-18 TEACHER EVALUATION RESULTS



# **HERKIMER CSD**



### **HERMON-DEKALB CSD**

### 2017-18 TEACHER EVALUATION RESULTS



### **HERRICKS UFSD**



# **HEUVELTON CSD**

2017-18 TEACHER EVALUATION RESULTS NOT SHOWN DUE TO SUPPRESSION\*

### **HEWLETT-WOODMERE UFSD**

#### 2017-18 TEACHER EVALUATION RESULTS



#### 2017-18 PRINCIPAL EVALUATION RESULT