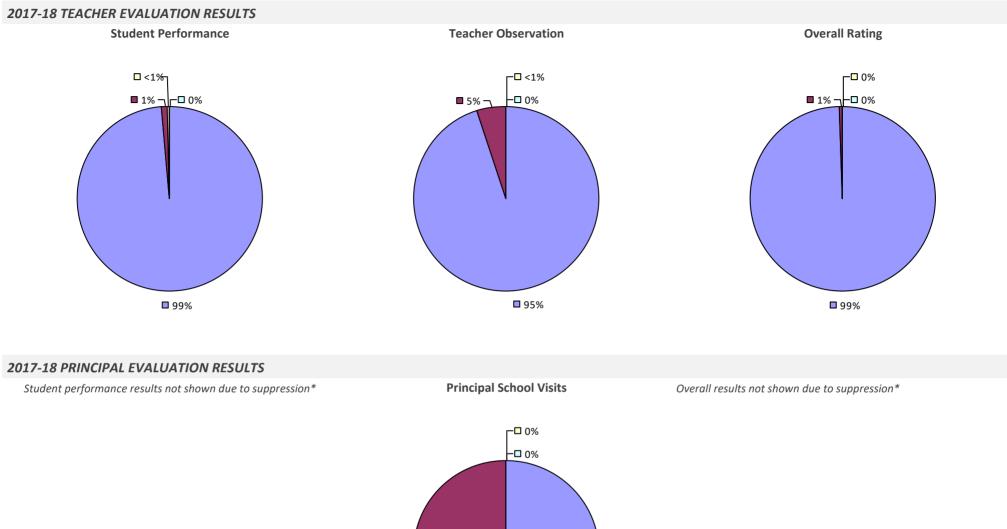

SD

**0**79%

# 2017-18 TEACHER EVALUATION RESULTS **Overall Rating** Student Performance **Teacher Observation** □ 0% ┌─□ 0% -□ 0% -□ 0% □ 1% ¬ -0% 20% 20% 62% **80%**

2017-18 PRINCIPAL EVALUATION RESULTS NOT SHOWN DUE TO SUPPRESSION\*

**3**8%

# WESTPORT CSD

2017-18 TEACHER EVALUATION RESULTS NOT SHOWN DUE TO SUPPRESSION\*

### WHEATLAND-CHILI CSD



## WHEELERVILLE UFSD



## WHITE PLAINS CITY SD



# WHITEHALL CSD



## WHITESBORO CSD



2017-18 PRINCIPAL EVALUATION RESULTS Student Performance



**Principal School Visits** 

Overall results not shown due to suppression\*

83%

## WHITESVILLE CSD

### 2017-18 TEACHER EVALUATION RESULTS



### WHITNEY POINT CSD

### 2017-18 TEACHER EVALUATION RESULTS



# WILLIAM FLOYD UFSD



**8**5%





## WILLIAMSON CSD



### WILLIAMSVILLE CSD



**5**4%

**4**6%

# WILLSBORO CSD



## WILSON CSD



### WINDHAM-ASHLAND-JEWETT CSD



# WINDSOR CSD



## WORCESTER CSD

### 2017-18 TEACHER EVALUATION RESULTS



## WYANDANCH UFSD



## WYNANTSKILL UFSD

### 2017-18 TEACHER EVALUATION RESULTS



# WYOMING CSD

2017-18 TEACHER EVALUATION RESULTS NOT SHOWN DUE TO SUPPRESSION\*

## **YONKERS CITY SD**





# **YORK CSD**



### **YORKSHIRE-PIONEER CSD**



## **YORKTOWN CSD**