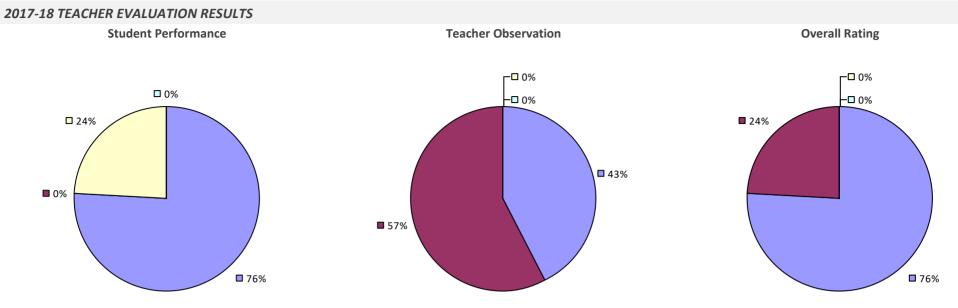

ting or if the total teachers/principals in an LEA is less than five.

# SEAFORD UFSD



### SENECA FALLS CSD



### SEWANHAKA CENTRAL HS DISTRICT



**80%** 

**80%** 

### SHARON SPRINGS CSD



### SHELTER ISLAND UFSD



### SHENENDEHOWA CSD



#### 2017-18 PRINCIPAL EVALUATION RESULTS

Student performance results not shown due to suppression\*



### SHERBURNE-EARLVILLE CSD



# SHERMAN CSD

#### 2017-18 TEACHER EVALUATION RESULTS



# **SHERRILL CITY SD**

### 2017-18 TEACHER EVALUATION RESULTS



**80%** 

### SHOREHAM-WADING RIVER CSD



### **SIDNEY CSD**



### SILVER CREEK CSD



# SKANEATELES CSD



#### 2017-18 PRINCIPAL EVALUATION RESULTS NOT SUBMITTED

# **SMITHTOWN CSD**



# **SODUS CSD**

#### 2017-18 TEACHER EVALUATION RESULTS



### **SOLVAY UFSD**



### **SOMERS CSD**



# SOUTH COLONIE CSD



### SOUTH COUNTRY CSD





### SOUTH GLENS FALLS CSD



### SOUTH HUNTINGTON UFSD



#### 2017-18 PRINCIPAL EVALUATION RESULTS

Student Performance



Overall results not shown due to suppression\*



### SOUTH JEFFERSON CSD

#### 2017-18 TEACHER EVALUATION RESULTS



#### 2017-18 PRINCIPAL EVALUATION RESULTS



83%

### SOUTH KORTRIGHT CSD

#### 2017-18 TEACHER EVALUATION RESULTS



# SOUTH LEWIS CSD



### SOUTH ORANGETOWN CSD

#### 2017-18 TEACHER EVALUATION RESULTS



# SOUTH SENECA CSD

### 2017-18 TEACHER EVALUATION RESULTS



### SOUTHAMPTON UFSD



## SOUTHERN CAYUGA CSD



## SOUTHOLD UFSD

#### 2017-18 TEACHER EVALUATION RESULTS



Teacher observation results not shown due to suppression\*

Overall results not shown due to suppression\*



**9**7%

### SO