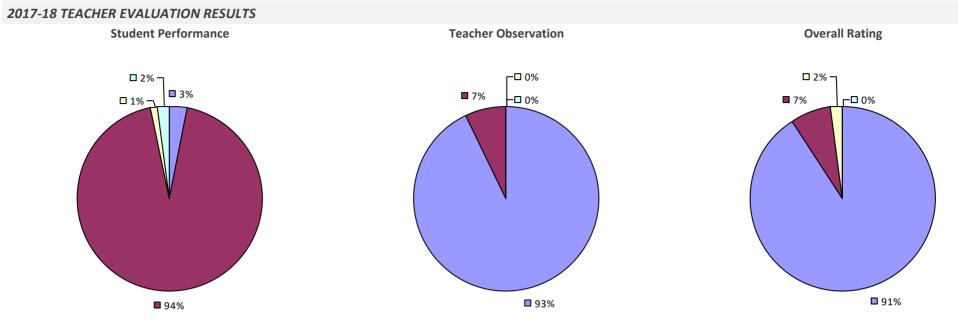

### 2017-18 TEACHER EVALUATION RESULTS **Overall Rating** Student Performance **Teacher Observation** ┌□ 0% ┌□ 0% ┌─□ 0% -□ 0% -0% **1**3% 4% -**1**9% **3**2% 68% **8**1% **8**3%