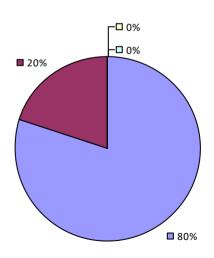

## **DEER PARK UFSD**

2017-18 PRINCIPAL EVALUATION RESULTS

60%

**Student Performance** 

**--**0%

-🗖 0%

**Principal School Visits** 

**Overall Rating** 

40%