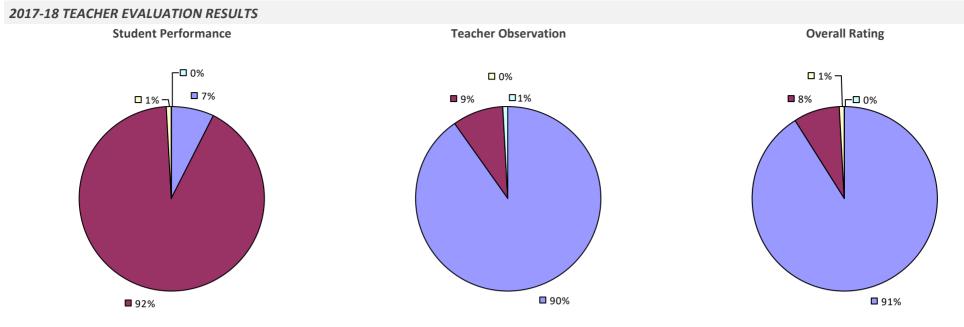

AKE CSD



## SARATOGA SPRINGS CITY SD



# **SAUGERTIES CSD**





#### 2017-18 PRINCIPAL EVALUATION RESULTS

Student Performance



Overall results not shown due to suppression\*



## SAUQUOIT VALLEY CSD



# SAYVILLE UFSD

### 2017-18 TEACHER EVALUATION RESULTS



# SCARSDALE UFSD



## SCHALMONT CSD



## SCHENECTADY CITY SD

### 2017-18 TEACHER EVALUATION RESULTS



### 2017-18 PRINCIPAL EVALUATION RESULTS

Student performance results not shown due to suppression\*

**Principal School Visits** 

Overall results not shown due to suppression\*



# SCHENEVUS CSD

### 2017-18 TEACHER EVALUATION RESULTS



#### 2017-18 PRINCIPAL EVALUATION RESULTS NOT SUBMITTED

# SCHODACK CSD



# **SCHOHARIE CSD**



### SCHROON LAKE CSD

#### 2017-18 TEACHER EVALUATION RESULTS



# SCHUYLERVILLE CSD



# SCIO CSD

2017-18 TEACHER EVALUATION RESULTS NOT SHOWN DUE TO SUPPRESSION\*

### SCOTIA-GLENVILLE CSD



#### 2017-18 PRINCIPAL EVALUATION RESULTS



\* Data is suppressed if 100% of teachers/principals received the same rating or if the total teachers/principals in an LEA is less than five.

# SEAFORD UFSD



### SENECA FALLS CSD



### SEWANHAKA CENTRAL HS DISTRICT



**80%** 

**80%** 

### SHARON SPRINGS CSD



### SHELTER ISLAND UFSD



### SHENENDEHOWA CSD



#### 2017-18 PRINCIPAL EVALUATION RESULTS

Student performance results not shown due to suppression\*



### SHERBURNE-EARLVILLE CSD



# SHERMAN CSD

#### 2017-18 TEACHER EVALUATION RESULTS



# **SHERRILL CITY SD**

### 2017-18 TEACHER EVALUATION RESULTS



**80%** 

### SHOREHAM-WADING RIVER CSD



### **SIDNEY CSD**



#