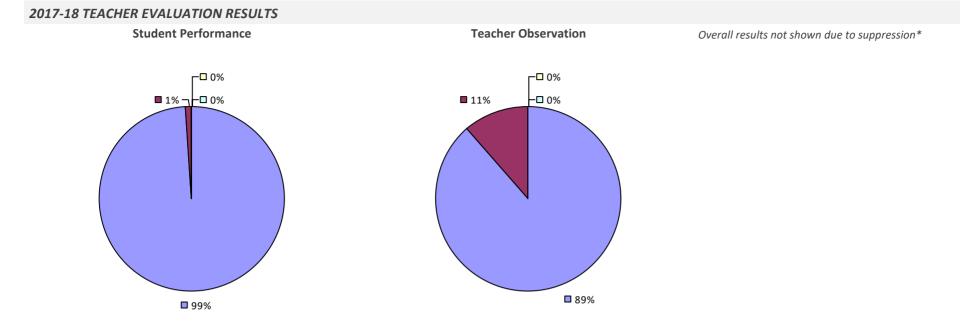

#### 2017-18 TEACHER EVALUATION RESULTS

**Student Performance** 

*Teacher observation results not shown due to suppression\** 

Overall results not shown due to suppression\*