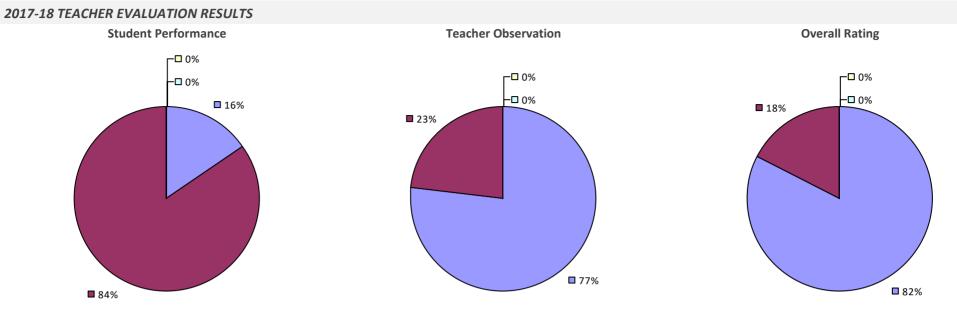

-18 TEACHER EVALUATION RESULTS



# HAMILTON CSD



## HAMILTON-FULTON-MONTGOMERY BOCES

### 2017-18 TEACHER EVALUATION RESULTS

**2**9%



86%

\* Data is suppressed if 100% of teachers/principals received the same rating or if the total teachers/principals in an LEA is less than five.

**4**3%

# HAMMOND CSD



### HAMMONDSPORT CSD



### HAMPTON BAYS UFSD

### 2017-18 TEACHER EVALUATION RESULTS



## HANCOCK CSD



# HANNIBAL CSD



## HARBORFIELDS CSD

### 2017-18 TEACHER EVALUATION RESULTS



# HARPURSVILLE CSD



## HARRISON CSD

### 2017-18 TEACHER EVALUATION RESULTS





**1**7%

Student Performance

**--**0%

-🗆 0%



Overall results not shown due to suppression\*

**8**3%

## HARRISVILLE CSD

### 2017-18 TEACHER EVALUATION RESULTS



# HARTFORD CSD



## HASTINGS-ON-HUDSON UFSD



## HAUPPAUGE UFSD



## HAVERSTRAW-STONY POINT CSD (NORTH ROCKLAND)

### 2017-18 TEACHER EVALUATION RESULTS



### 2017-18 PRINCIPAL EVALUATION RESULTS

Student performance results not shown due to suppression\*



## HAWTHORNE-CEDAR KNOLLS UFSD

2017-18 TEACHER EVALUATION RESULTS NOT SHOWN DUE TO SUPPRESSION\*

## **HEMPSTEAD UFSD**



## **HENDRICK HUDSON CSD**



## HERK-FULTON-HAMILTON-OTSEGO BOCES

#### 2017-18 TEACHER EVALUATION RESULTS



# **HERKIMER CSD**



### **HERMON-DEKALB CSD**

### 2017-18 TEACHER EVALUATION RESULTS



### **HERRICKS UFSD**



# **HEUVELTON CSD**

2017-18 TEACHER EVALUATION RESULTS NOT SHOWN DUE TO SUPPRESSION\*

### **HEWLETT-WOODMERE UFSD**

#### 2017-18 TEACHER EVALUATION RESULTS



#### 2017-18 PRINCIPAL EVALUATION RESULTS

Student performance results