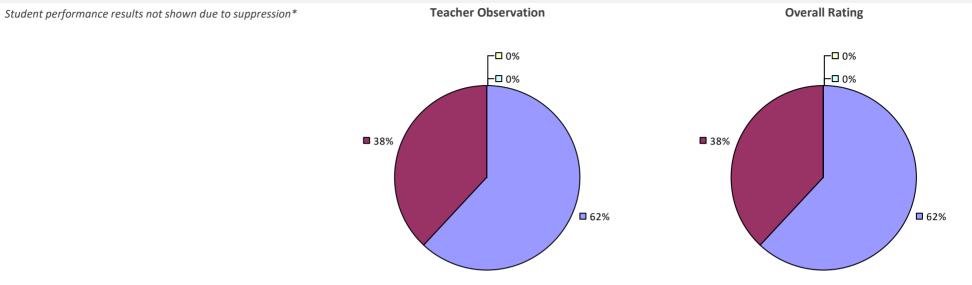

### 2017-18 PRINCIPAL EVALUATION RESULTS

**Principal School Visits** Student performance results not shown due to suppression\* Overall results not shown due to suppression\* ┌── 0% -□ 0% **3**8% 62%