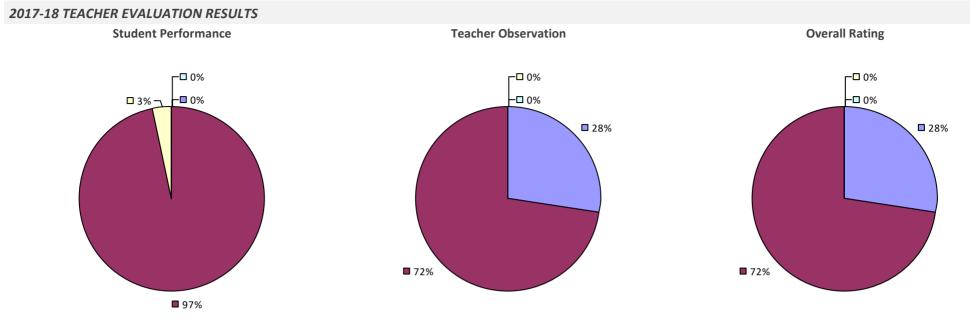

*





# **BEAVER RIVER CSD**



# **BEDFORD CSD**



**8**6%

### **BEEKMANTOWN CSD**



# **BELFAST CSD**

2017-18 TEACHER EVALUATION RESULTS NOT SHOWN DUE TO SUPPRESSION\*

### **BELLEVILLE-HENDERSON CSD**

#### 2017-18 TEACHER EVALUATION RESULTS



### **BELLMORE UFSD**

### 2017-18 TEACHER EVALUATION RESULTS



# **BELLMORE-MERRICK CENTRAL HS DISTRICT**

### 2017-18 TEACHER EVALUATION RESULTS



### **BEMUS POINT CSD**

#### 2017-18 TEACHER EVALUATION RESULTS



## **BERKSHIRE UFSD**



### **BERLIN CSD**

#### 2017-18 TEACHER EVALUATION RESULTS



### **BERNE-KNOX-WESTERLO CSD**



# **BETHLEHEM CSD**



# **BETHPAGE UFSD**



# **BINGHAMTON CITY SD**











### **BLIND BROOK-RYE UFSD**

#### 2017-18 TEACHER EVALUATION RESULTS



### **BOLIVAR-RICHBURG CSD**



# **BOLTON CSD**



# **BRADFORD CSD**



# **BRASHER FALLS CSD**



### **BRENTWOOD UFSD**





28%

**Student Performance** 

**--**0%

-🗖 0%



Overall results not shown due to suppression\*

**7**2%

# **BREWSTER CSD**

#### 2017-18 TEACHER EVALUATION RESULTS



### **BRIARCLIFF MANOR UFSD**



# **BRIDGEHAMPTON UFSD**



# **BRIGHTON CSD**



### **BROADALBIN-PERTH CSD**



# **BROCKPORT CSD**

### 2017-18 TEACHER EVALUATION RESULTS



#### 2017-18 PRINCIPAL EVALUATION RESULTS



\* Data is suppressed if 100% of teachers/principals received the same rating or if the total teachers/principals in an LEA is less than five.

### **BROCTON CSD**



### **BRONXVILLE UFSD**



# **BROOKFIELD CSD**



### **BROOKHAVEN-COMSEWOGUE UFSD**

#### 2017-18 TEACHER EVALUATION RESULTS



**3**3%

#### HIGHLY EFFECTIVE