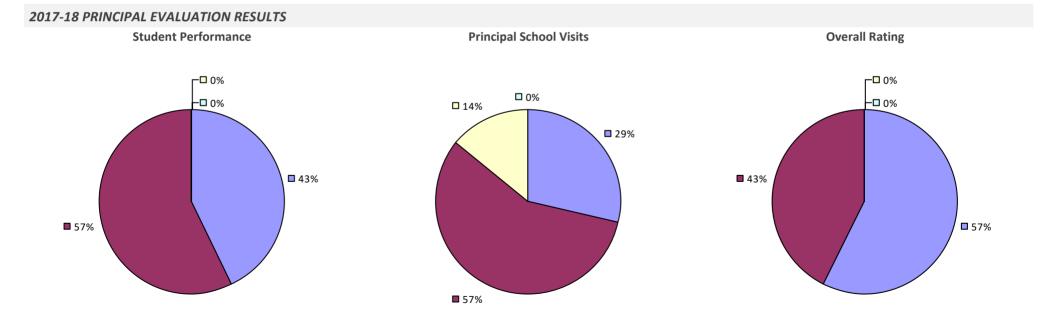

#### 2017-18 PRINCIPAL EVALUATION RESULTS

Student performance results not shown due to suppression\*

Overall results not shown due to suppression\*