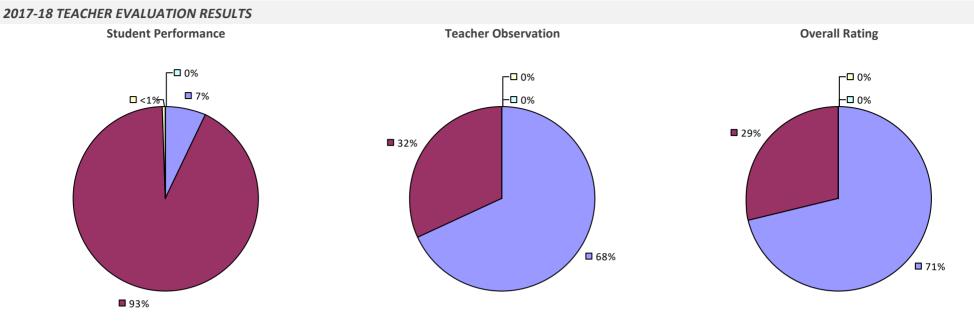

D UFSD



### SENECA FALLS CSD



### SEWANHAKA CENTRAL HS DISTRICT



**80%** 

**80%** 

### SHARON SPRINGS CSD



### SHELTER ISLAND UFSD



### SHENENDEHOWA CSD



#### 2017-18 PRINCIPAL EVALUATION RESULTS

Student performance results not shown due to suppression\*



### SHERBURNE-EARLVILLE CSD



# SHERMAN CSD

#### 2017-18 TEACHER EVALUATION RESULTS



# **SHERRILL CITY SD**

### 2017-18 TEACHER EVALUATION RESULTS



**80%** 

### SHOREHAM-WADING RIVER CSD



### **SIDNEY CSD**



### SILVER CREEK CSD



# SKANEATELES CSD



#### 2017-18 PRINCIPAL EVALUATION RESULTS NOT SUBMITTED

# **SMITHTOWN CSD**



# **SODUS CSD**

#### 2017-18 TEACHER EVALUATION RESULTS



### **SOLVAY UFSD**



### **SOMERS CSD**



# SOUTH COLONIE CSD



### SOUTH COUNTRY CSD





### SOUTH GLENS FALLS CSD



### SOUTH HUNTINGTON UFSD



#### 2017-18 PRINCIPAL EVALUATION RESULTS

Student Performance



Overall results not shown due to suppression\*



### SOUTH JEFFERSON CSD

#### 2017-18 TEACHER EVALUATION RESULTS



#### 2017-18 PRINCIPAL EVALUATION RESULTS



83%

### SOUTH KORTRIGHT CSD

#### 2017-18 TEACHER EVALUATION RESULTS



# SOUTH LEWIS CSD



### SOUTH ORANGETOWN CSD

#### 2017-18 TEACHER EVALUATION RESULTS



# SOUTH SENECA CSD

### 2017-18 TEACHER EVALUATION RESULTS



### SOUTHAMPTON UFSD



## SOUTHERN CAYUGA CSD



## SOUTHOLD UFSD

#### 2017-18 TEACHER EVALUATION RESULTS



Teacher observation results not shown due to suppression\*

Overall results not shown due to suppression\*



**9**7%

### SOUTHWESTERN CSD AT JAMESTOWN



### SPACKENKILL UFSD



## SPENCERPORT CSD



##