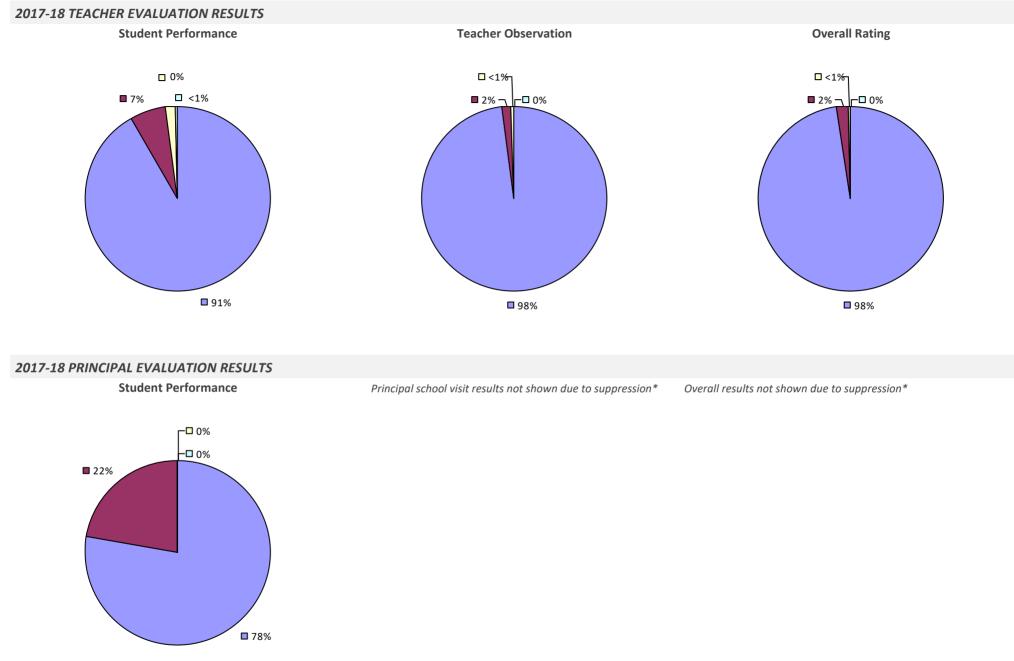

## **ALBANY CITY SD**

### 2017-18 TEACHER EVALUATION RESULTS

### 2017-18 PRINCIPAL EVALUATION RESULTS