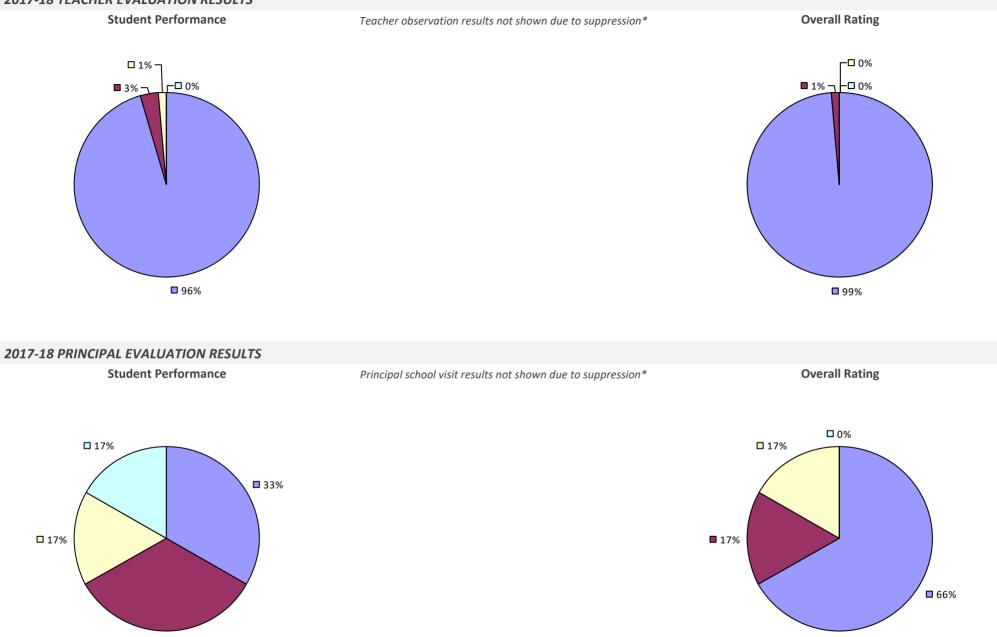

### 2017-18 TEACHER EVALUATION RESULTS

### 2017-18 PRINCIPAL EVALUATION RESULTS