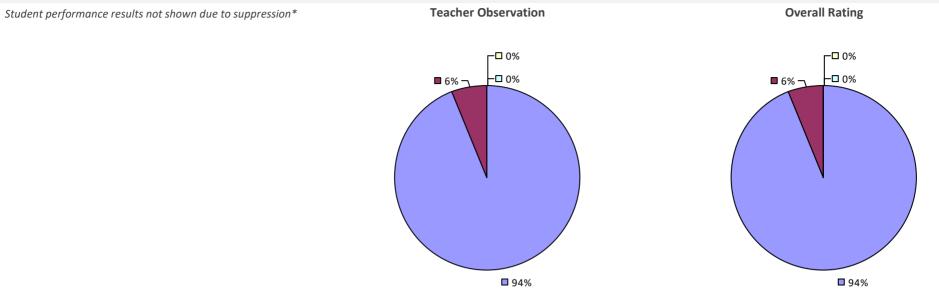

### **ANDES CSD**

#### **2017-18 TEACHER EVALUATION RESULTS**

**Student Performance** 

*Teacher observation results not shown due to suppression\** 

Overall results not shown due to suppression\*