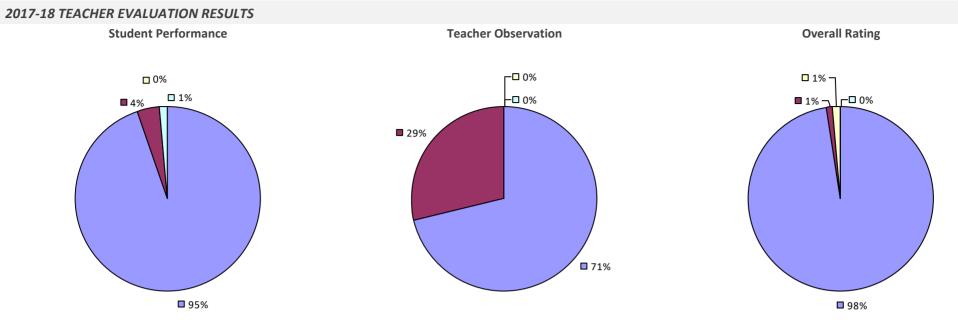

D



## WHITE PLAINS CITY SD



# WHITEHALL CSD



## WHITESBORO CSD



2017-18 PRINCIPAL EVALUATION RESULTS Student Performance



**Principal School Visits** 

Overall results not shown due to suppression\*

83%

## WHITESVILLE CSD

### 2017-18 TEACHER EVALUATION RESULTS



### WHITNEY POINT CSD

### 2017-18 TEACHER EVALUATION RESULTS



# WILLIAM FLOYD UFSD



**8**5%





## WILLIAMSON CSD



### WILLIAMSVILLE CSD



**5**4%

**4**6%

# WILLSBORO CSD



## WILSON CSD



### WINDHAM-ASHLAND-JEWETT CSD



# WINDSOR CSD



## WORCESTER CSD

### 2017-18 TEACHER EVALUATION RESULTS



## WYANDANCH UFSD



## WYNANTSKILL UFSD

### 2017-18 TEACHER EVALUATION RESULTS



# WYOMING CSD

2017-18 TEACHER EVALUATION RESULTS NOT SHOWN DUE TO SUPPRESSION\*

## **YONKERS CITY SD**





# **YORK CSD**



### **YORKSHIRE-PIONEER CSD**



## **YORKTOWN CSD**