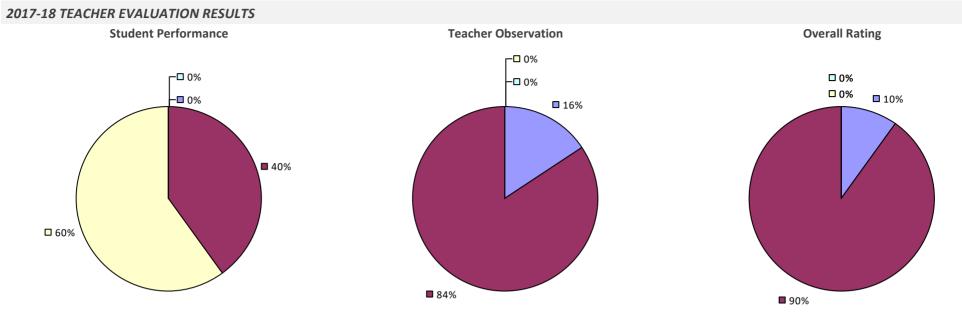

## **ALBANY CITY SD**

### 2017-18 TEACHER EVALUATION RESULTS

### 2017-18 PRINCIPAL EVALUATION RESULTS