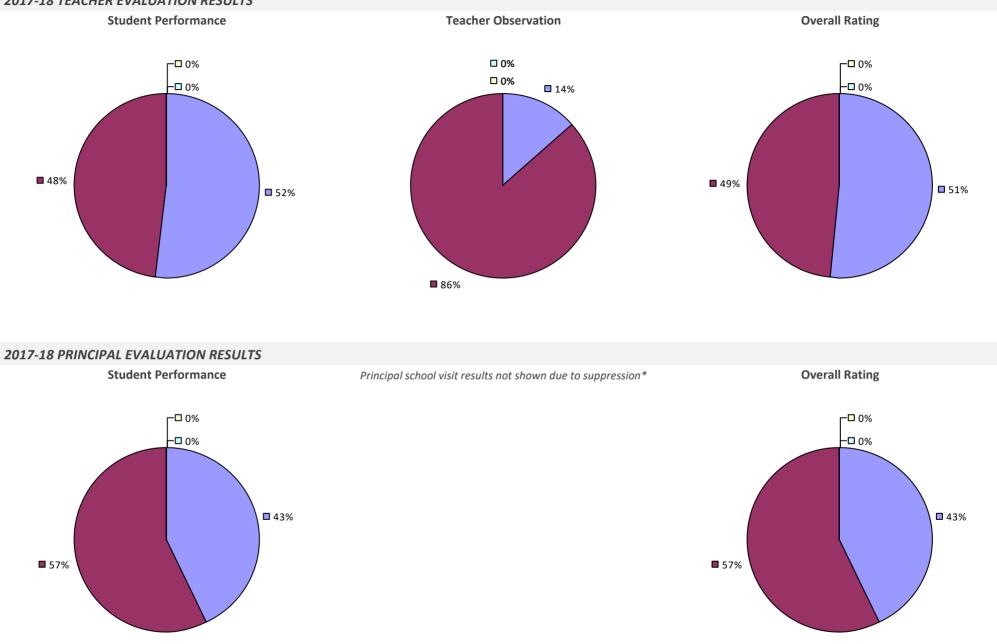

## **ALBANY CITY SD**

### 2017-18 TEACHER EVALUATION RESULTS

### 2017-18 PRINCIPAL EVALUATION RESULTS