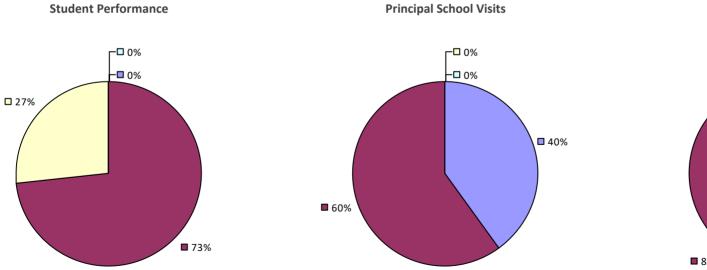

#### 2017-18 PRINCIPAL EVALUATION RESULTS

**Principal School Visits** 

**Overall Rating** 