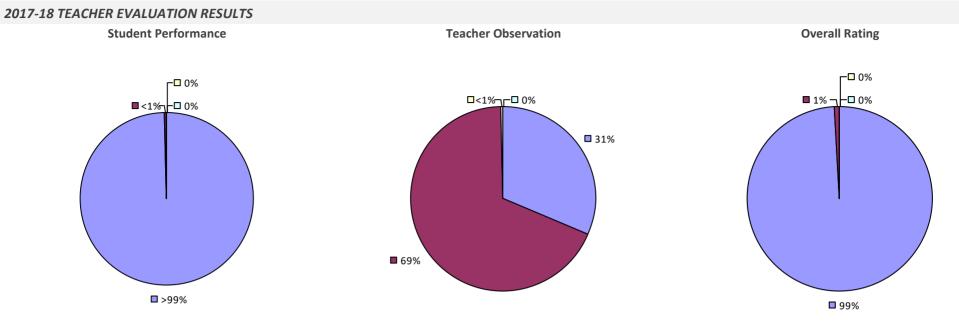

### 2017-18 TEACHER EVALUATION RESULTS Student Performance **Teacher Observation Overall Rating** □ 0% □ 1% ¬ ┌□ 0% 6% **8**% □ 1% 🗖 1% 🖵 **2%** – **1**4% **8**5% **9**1% **9**1%