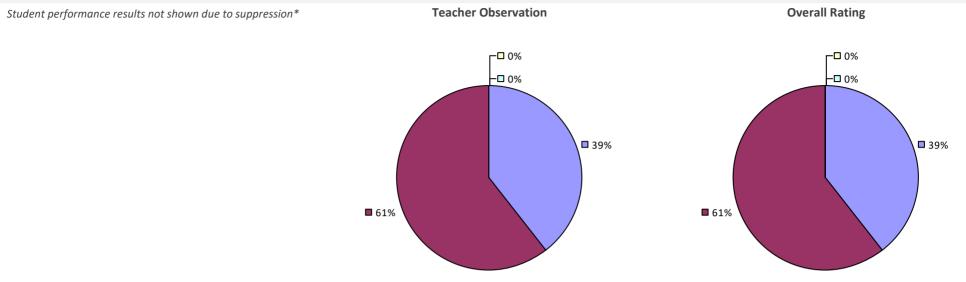

#### **2017-18 TEACHER EVALUATION RESULTS**

**Student Performance** 

*Teacher observation results not shown due to suppression\** 

Overall results not shown due to suppression\*