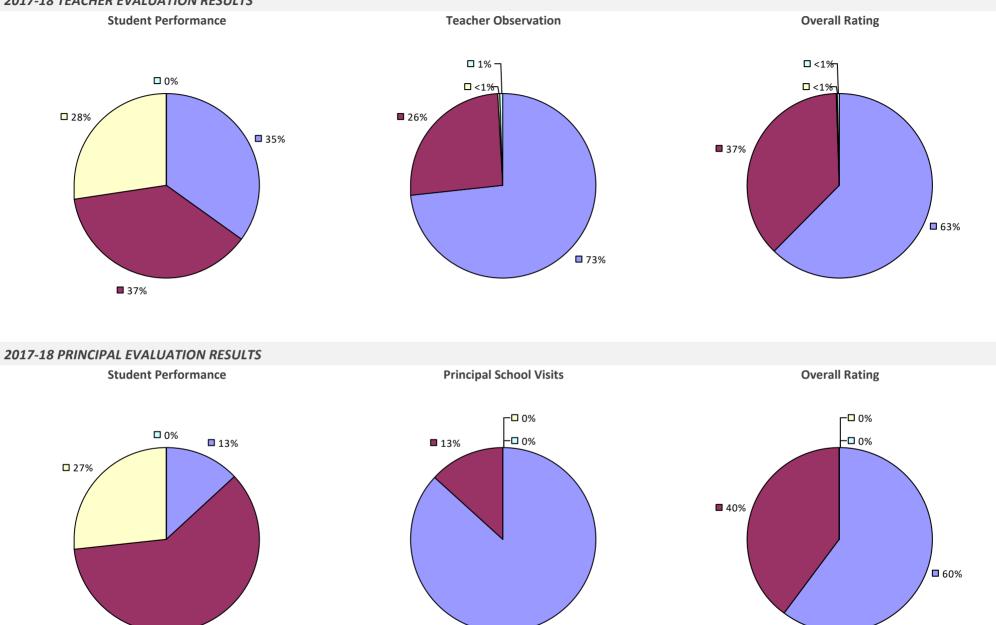

# VALLEY STREAM CENTRAL HS DISTRICT



## VAN HORNESVILLE-OWEN D YOUNG CSD

#### 2017-18 TEACHER EVALUATION RESULTS



# **VESTAL CSD**



# **VICTOR CSD**

#### 2017-18 TEACHER EVALUATION RESULTS



#### 2017-18 PRINCIPAL EVALUATION RESULTS

Student performance results not shown due to suppression\*



\* Data is suppressed if 100% of teachers/principals received the same rating or if the total teachers/principals in an LEA is less than five.

# **VOORHEESVILLE CSD**



2017-18 TEACHER EVALUATION RESULTS NOT SHOWN DUE TO SUPPRESSION\*

## WALLKILL CSD

#### 2017-18 TEACHER EVALUATION RESULTS



#### 2017-18 PRINCIPAL EVALUATION RESULTS





**Principal School Visits** 



**Overall Rating** 

## WALTON CSD



## WANTAGH UFSD



## WAPPINGERS CSD

#### 2017-18 TEACHER EVALUATION RESULTS



**8**7%

60%

## WARRENSBURG CSD



## WARSAW CSD



## WARWICK VALLEY CSD

# 2017-18 TEACHER EVALUATION RESULTS Student Performance Teacher Observation

**7**5%



Student performance results not shown due to suppression\*

**9**9%



\* Data is suppressed if 100% of teachers/principals received the same rating or if the total teachers/principals in an LEA is less than five.

**Overall Rating** 

**9**9%

┌─□ 0%

## WASHING-SARA-WAR-HAMLTN-ESSEX BOCES

#### 2017-18 TEACHER EVALUATION RESULTS



## WASHINGTONVILLE CSD



**80%** 

**80%** 

## WATERFORD-HALFMOON UFSD



# WATERLOO CSD

#### 2017-18 TEACHER EVALUATION RESULTS



## WATERTOWN CITY SD



## WATERVILLE CSD



# WATERVLIET CITY SD



## WATKINS GLEN CSD



## WAVERLY CSD



## WAYLAND-COHOCTON CSD



# WAYNE CSD

#### 2017-18