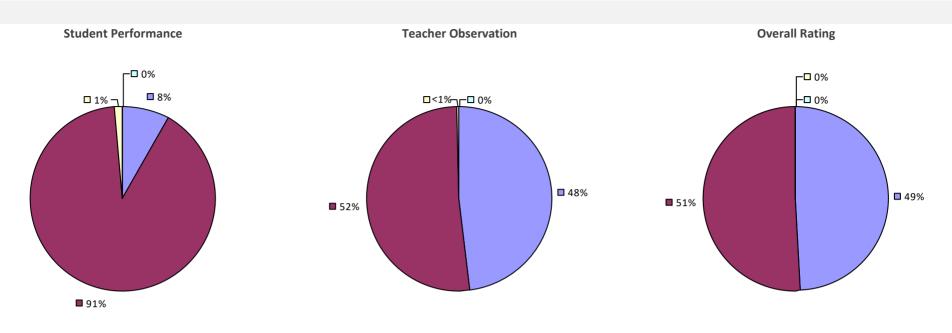

### 2017-18 TEACHER EVALUATION RESULTS Student Performance **Teacher Observation Overall Rating** □ 0% □ 1% ¬ ┌□ 0% 6% **8**% □ 1% 🗖 1% 🖵 **2%** – **1**4% **8**5% **9**1% **9**1%