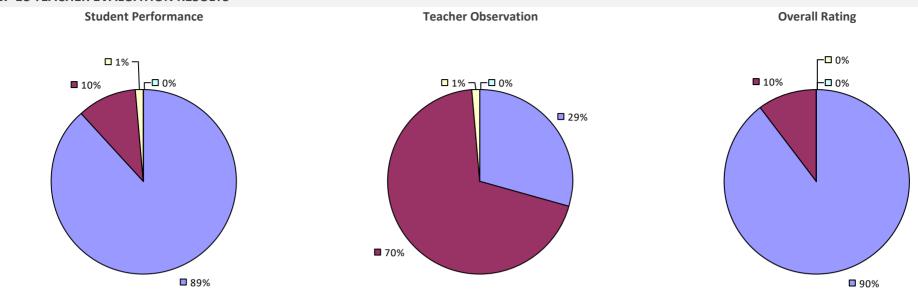

## NORWOOD-NORFOLK CSD



## NY MILLS UFSD



# NYACK UFSD



# NYC CHANCELLOR'S OFFICE



## OAKFIELD-ALABAMA CSD



# **OCEANSIDE UFSD**



## **ODESSA-MONTOUR CSD**



# **OGDENSBURG CITY SD**



# **OLEAN CITY SD**



# **ONEIDA CITY SD**



**8**3%

**8**3%

## **ONEIDA-HERKIMER-MADISON BOCES**



# **ONEONTA CITY SD**

### 2017-18 TEACHER EVALUATION RESULTS



# **ONONDAGA CSD**

### 2017-18 TEACHER EVALUATION RESULTS



### **ONONDAGA-CORTLAND-MADISON BOCES**

### 2017-18 TEACHER EVALUATION RESULTS



## **ONTEORA CSD**

#### 2017-18 TEACHER EVALUATION RESULTS

**Student Performance** 

Teacher observation results not shown due to suppression\*

Overall results not shown due to suppression\*



# **OPPENHEIM-EPHRATAH-ST. JOHNSVILLE CS**

#### 2017-18 TEACHER EVALUATION RESULTS



### **ORANGE-ULSTER BOCES**

**7**5%

#### 2017-18 TEACHER EVALUATION RESULTS



2017-18 PRINCIPAL EVALUATION RESULTS Student Performance Principal School Visits Overall Rating

**7**5%

\* Data is suppressed if 100% of teachers/principals received the same rating or if the total teachers/principals in an LEA is less than five.

## **ORCHARD PARK CSD**



83%

# **ORISKANY CSD**



### **ORLEANS-NIAGARA BOCES**



### 2017-18 PRINCIPAL EVALUATION RESULTS

Student performance results not shown due to suppression\*

Principal School Visits

Overall results not shown due to suppression\*



## **OSSINING UFSD**



2017-18 PRINCIPAL EVALUATION RESULTS

Student Performance



**Principal School Visits** 

Overall results not shown due to suppression\*

# **OSWEGO BOCES**





# **OSWEGO CITY