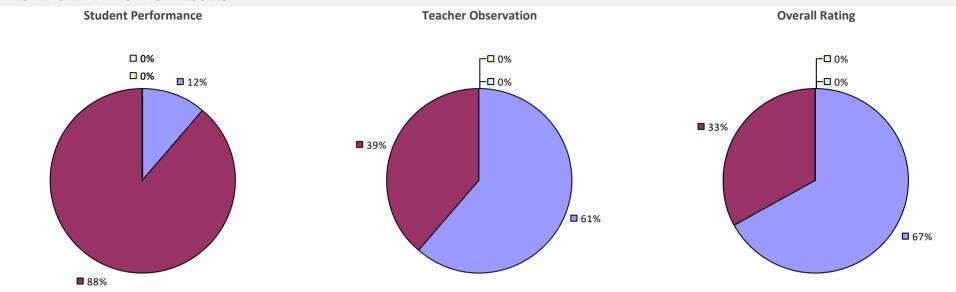

### 2017-18 TEACHER EVALUATION RESULTS **Overall Rating** Student Performance **Teacher Observation** ┌□ 0% ┌□ 0% ┌─□ 0% -□ 0% -0% **1**3% 4% -**1**9% **3**2% 68% **8**1% **8**3%