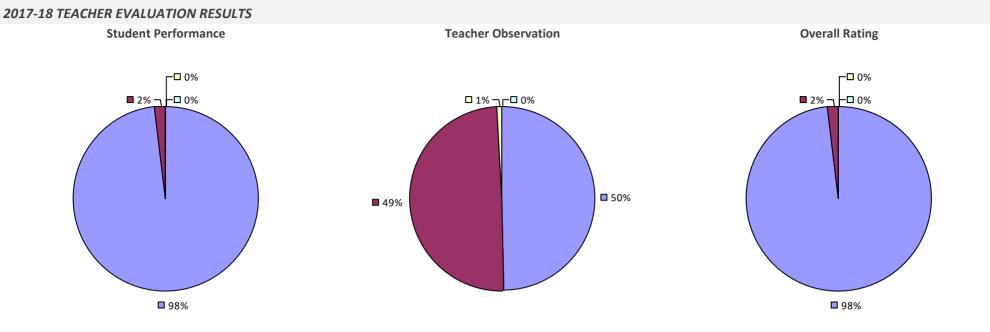

#### 2017-18 PRINCIPAL EVALUATION RESULTS

**Principal School Visits** 

**Overall Rating** 