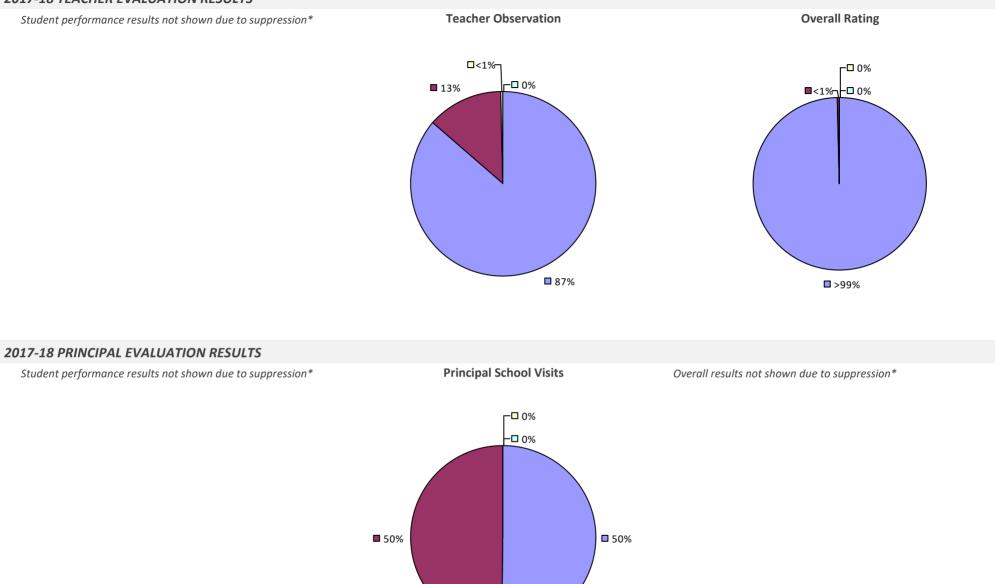

### 2017-18 TEACHER EVALUATION RESULTS

#### **2017-18 TEACHER EVALUATION RESULTS**

**Student Performance** 

*Teacher observation results not shown due to suppression\** 

Overall results not shown due to suppression\*