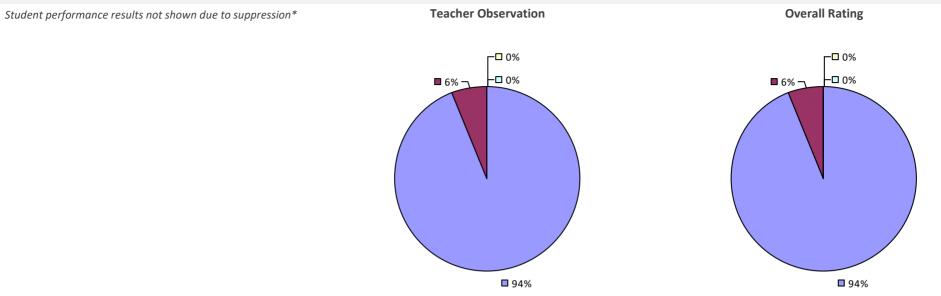

#### **2017-18 TEACHER EVALUATION RESULTS**

**Student Performance** 

*Teacher observation results not shown due to suppression\** 

Overall results not shown due to suppression\*