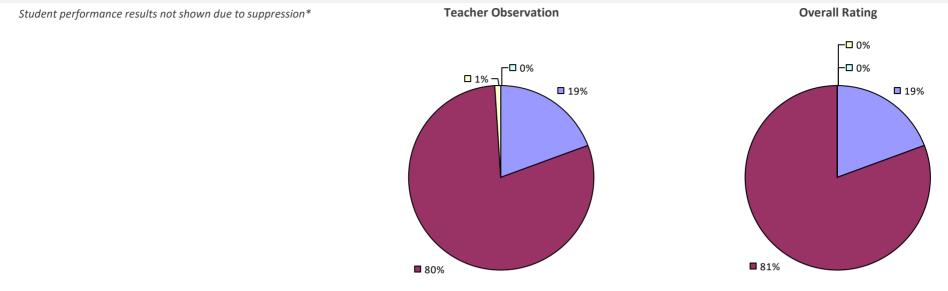

the total teachers/principals in an LEA is less than five.

**4**9%

### **FREWSBURG CSD**



# **FRIENDSHIP CSD**

### 2017-18 TEACHER EVALUATION RESULTS



# **FRONTIER CSD**





# **FULTON CITY SD**

### 2017-18 TEACHER EVALUATION RESULTS



**8**3%

# **GALWAY CSD**



# **GANANDA CSD**

### 2017-18 TEACHER EVALUATION RESULTS



# **GARDEN CITY UFSD**



### 2017-18 PRINCIPAL EVALUATION RESULTS

Student performance results not shown due to suppression\*

**Principal School Visits** 

Overall results not shown due to suppression\*



### **GARRISON UFSD**



# **GATES-CHILI CSD**







**Student Performance** 



### **GENERAL BROWN CSD**



### **GENESEE VALLEY BOCES**



### **GENESEE VALLEY CSD**



# **GENESEO CSD**



# **GENEVA CITY SD**

### 2017-18 TEACHER EVALUATION RESULTS



### **GEORGE JUNIOR REPUBLIC UFSD**



### **GEORGETOWN-SOUTH OTSELIC CSD**

### 2017-18 TEACHER EVALUATION RESULTS



#### 2017-18 PRINCIPAL EVALUATION RESULTS NOT SUBMITTED

## **GERMANTOWN CSD**



### **GILBERTSVILLE-MOUNT UPTON CSD**



## **GILBOA-CONESVILLE CSD**



# **GLEN COVE CITY SD**



# **GLENS FALLS CITY SD**



### 2017-18 PRINCIPAL EVALUATION RESULTS

Student performance results not shown due to suppression\*

**Principal School Visits** 

Overall results not shown due to suppression\*



## **GLENS FALLS COMN SD**



# **GLOVERSVILLE CITY SD**

### 2017-18 TEACHER EVALUATION RESULTS



### 2017-18 PRINCIPAL EVALUATION RESULTS



## GORHAM-MIDDLESEX CSD (MARCUS WHITMAN)

#### 2017-18 TEACHER EVALUATION RESULTS



# **GOSHEN CSD**

### 2017-18 TEACHER EVALUATION RESULTS