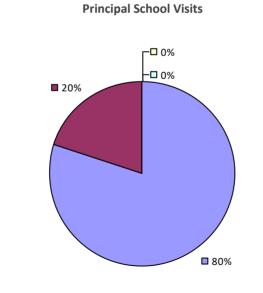

## **AUBURN CITY SD**

#### 2017-18 PRINCIPAL EVALUATION RESULTS

**Principal School Visits** 

**Overall Rating** 