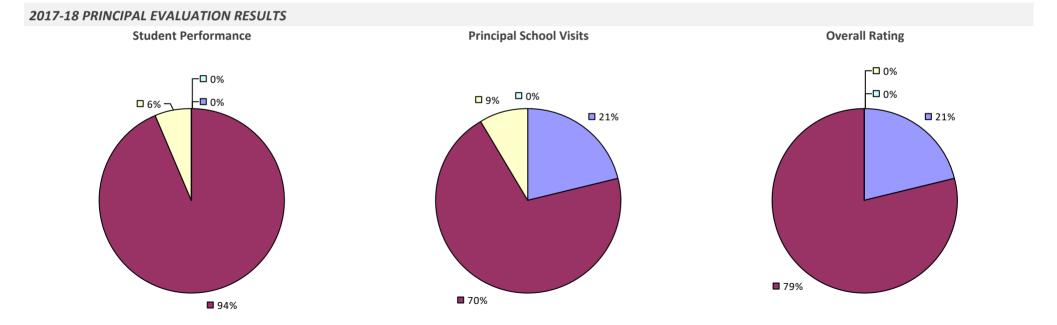

ting Student Performance** ┌─□ 0% □ 0% ┌─□ 0% -🗖 0% -🗆 0% -🗆 0% **1**7% **3**3% **3**3% **6**7% **6**7% 83%

# QUEENSBURY UFSD



# QUESTAR III (R-C-G) BOCES





### **QUOGUE UFSD**



# RANDOLPH ACAD UFSD

#### 2017-18 TEACHER EVALUATION RESULTS



#### 2017-18 PRINCIPAL EVALUATION RESULTS NOT SUBMITTED

# **RANDOLPH CSD**



### **RAVENA-COEYMANS-SELKIRK CSD**



# **RED CREEK CSD**



# **RED HOOK CSD**



## **REMSEN CSD**



### **REMSENBURG-SPEONK UFSD**



# **RENSSELAER CITY SD**



# **RHINEBECK CSD**



### **RICHFIELD SPRINGS CSD**

### 2017-18 TEACHER EVALUATION RESULTS



## **RIPLEY CSD**

### 2017-18 TEACHER EVALUATION RESULTS



### 2017-18 PRINCIPAL EVALUATION RESULTS NOT SUBMITTED

# **RIVERHEAD CSD**



# **ROCHESTER CITY SD**

### 2017-18 TEACHER EVALUATION RESULTS





# **ROCKLAND BOCES**

#### 2017-18 TEACHER EVALUATION RESULTS



### 2017-18 PRINCIPAL EVALUATION RESULTS

Student performance results not shown due to suppression\*



**Principal School Visits** 



**Overall Rating** 

## **ROCKVILLE CENTRE UFSD**



• 43%

\* Data is suppressed if 100% of teachers/principals received the same rating or if the total teachers/principals in an LEA is less than five.

# **ROCKY POINT UFSD**



## **ROME CITY SD**







Student Performance



Overall results not shown due to suppression\*





# **ROMULUS CSD**



## **RONDOUT VALLEY CSD**

### 2017-18 TEACHER EVALUATION RESULTS



### 2017-18 PRINCIPAL EVALUATION RESULTS





**Principal School Visits** 



**Overall Rating** 

# **ROOSEVELT UFSD**



### 2017-18 PRINCIPAL EVALUATION RESULTS NOT SUBMITT