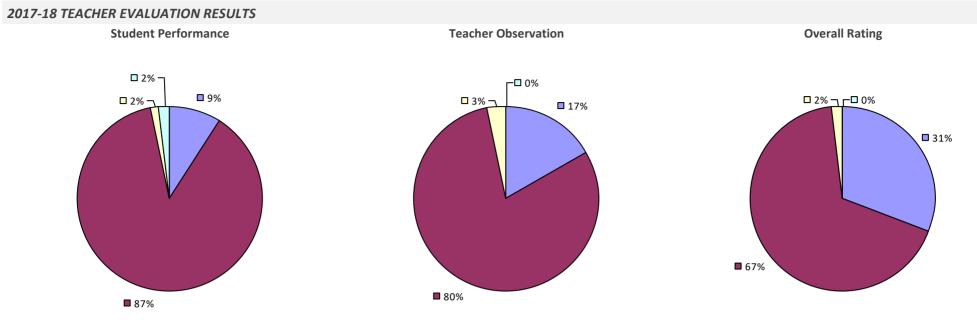

**GROTON CSD**



## **GUILDERLAND CSD**



### 2017-18 PRINCIPAL EVALUATION RESULTS





**Principal School Visits** 



**Overall Rating** 

## HADLEY-LUZERNE CSD



### HALDANE CSD



# HALF HOLLOW HILLS CSD

### 2017-18 TEACHER EVALUATION RESULTS



# HAMBURG CSD

### 2017-18 TEACHER EVALUATION RESULTS



# HAMILTON CSD



## HAMILTON-FULTON-MONTGOMERY BOCES

### 2017-18 TEACHER EVALUATION RESULTS

**2**9%



86%

\* Data is suppressed if 100% of teachers/principals received the same rating or if the total teachers/principals in an LEA is less than five.

**4**3%

# HAMMOND CSD



### HAMMONDSPORT CSD



### HAMPTON BAYS UFSD

### 2017-18 TEACHER EVALUATION RESULTS



## HANCOCK CSD



# HANNIBAL CSD



## HARBORFIELDS CSD

### 2017-18 TEACHER EVALUATION RESULTS



# HARPURSVILLE CSD



## HARRISON CSD

### 2017-18 TEACHER EVALUATION RESULTS





**1**7%

Student Performance

**--**0%

-🗆 0%



Overall results not shown due to suppression\*

**8**3%

## HARRISVILLE CSD

### 2017-18 TEACHER EVALUATION RESULTS



# HARTFORD CSD



## HASTINGS-ON-HUDSON UFSD



## HAUPPAUGE UFSD



## HAVERSTRAW-STONY POINT CSD (NORTH ROCKLAND)

### 2017-18 TEACHER EVALUATION RESULTS



### 2017-18 PRINCIPAL EVALUATION RESULTS

Student performance results not shown due to suppression\*



## HAWTHORNE-CEDAR KNOLLS UFSD

2017-18 TEACHER EVALUATION RESULTS NOT SHOWN DUE TO SUPPRESSION\*

## **HEMPSTEAD UFSD**



## **HENDRICK HUDSON CSD**



## HERK-FULTON-HAMILTON-OTSEGO BOCES

#### 2017-18 TEACHER EVALUATION RESULTS



# **HERKIMER CSD**



### **HERMON-DEKALB CSD**

### 2017-18 TEACHER EV