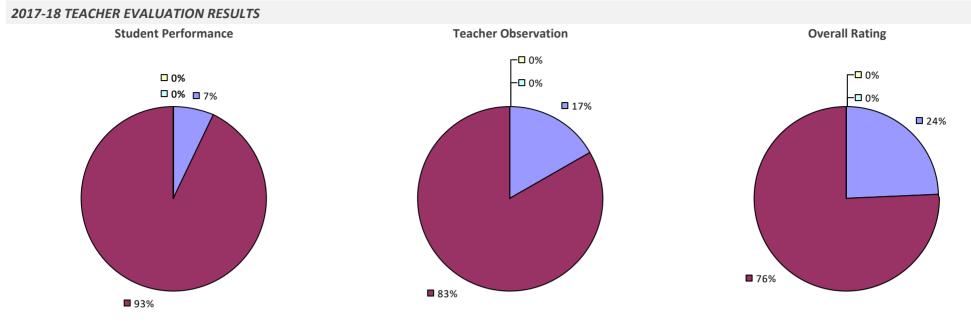

### ALLEGANY-LIMESTONE CSD

### 2017-18 TEACHER EVALUATION RESULTS **Overall Rating** Student Performance **Teacher Observation** ┌□ 0% ┌□ 0% ┌─□ 0% -□ 0% -0% **1**3% 4% -**1**9% **3**2% 68% **8**1% **8**3%