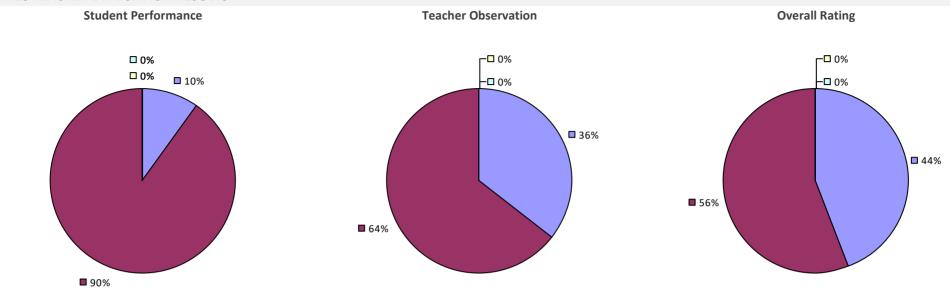

e rating or if the total teachers/principals in an LEA is less than five.

### **HICKSVILLE UFSD**







# **HIGHLAND CSD**



### HIGHLAND FALLS CSD



# **HILTON CSD**



#### 2017-18 PRINCIPAL EVALUATION RESULTS

**Principal School Visits Overall Rating Student Performance** ┍─□ 0% **--**0% ┌─□ 0% -🗆 0% -🗖 0% **2**0% 20% **2**0%

80%



**80%** 

### **HINSDALE CSD**



### HOLLAND CSD



### HOLLAND PATENT CSD



# **HOLLEY CSD**



# **HOMER CSD**

# 

# **HONEOYE CSD**



### HONEOYE FALLS-LIMA CSD

#### 2017-18 TEACHER EVALUATION RESULTS



### **HOOSIC VALLEY CSD**



# **HOOSICK FALLS CSD**



# HORNELL CITY SD





#### 2017-18 PRINCIPAL EVALUATION RESULTS

Student performance results not shown due to suppression\*





# HORSEHEADS CSD

#### 2017-18 TEACHER EVALUATION RESULTS



#### 2017-18 PRINCIPAL EVALUATION RESULTS



# **HUDSON CITY SD**



# HUDSON FALLS CSD



### HUNTER-TANNERSVILLE CSD



### **HUNTINGTON UFSD**



#### 2017-18 PRINCIPAL EVALUATION RESULTS



# **HYDE PARK CSD**

#### 2017-18 TEACHER EVALUATION RESULTS



#### 2017-18 PRINCIPAL EVALUATION RESULTS

Student performance results not shown due to suppression\*





### **INDIAN LAKE CSD**

2017-18 TEACHER EVALUATION RESULTS NOT SHOWN DUE TO SUPPRESSION\*

### **INDIAN RIVER CSD**



87%

### **INLET COMN SD**

2017-18 TEACHER EVALUATION RESULTS NOT SHOWN DUE TO SUPPRESSION\*

# **IROQUOIS CSD**

#### 2017-18 TEACHER EVALUATION RESULTS



### **IRVINGTON UFSD**



### **ISLAND PARK UFSD**



### **ISLAND TREES UFSD**



### **ISLIP UFSD**

#### 2017-18 TEACHER EVALUATION RESULTS



# **ITHAC