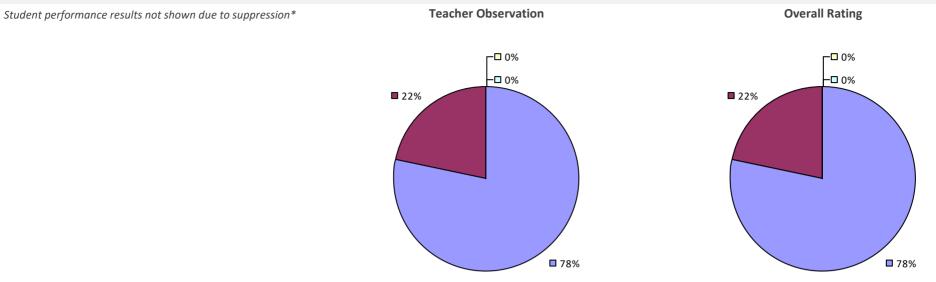

#### **2017-18 TEACHER EVALUATION RESULTS**

**Student Performance** 

*Teacher observation results not shown due to suppression\** 

Overall results not shown due to suppression\*