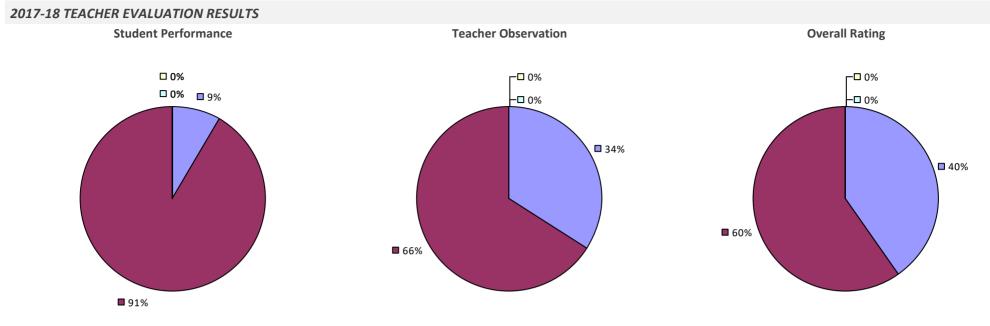

# 2017-18 TEACHER EVALUATION RESULTS



# **POTSDAM CSD**



### POUGHKEEPSIE CITY SD



# PRATTSBURGH CSD



# **PULASKI CSD**

#### 2017-18 TEACHER EVALUATION RESULTS



# **PUTNAM CSD**

### 2017-18 TEACHER EVALUATION RESULTS



### PUTNAM VALLEY CSD



## PUTNAM-NORTHERN WESTCHESTER BOCES

### 2017-18 TEACHER EVALUATION RESULTS



2017-18 PRINCIPAL EVALUATION RESULTS **Principal School Visits Overall Rating Student Performance** ┌─□ 0% □ 0% ┌─□ 0% -🗖 0% -🗆 0% -🗆 0% **1**7% **3**3% **3**3% **6**7% **6**7% 83%

# QUEENSBURY UFSD



# QUESTAR III (R-C-G) BOCES





### **QUOGUE UFSD**



# RANDOLPH ACAD UFSD

#### 2017-18 TEACHER EVALUATION RESULTS



#### 2017-18 PRINCIPAL EVALUATION RESULTS NOT SUBMITTED

# **RANDOLPH CSD**



### **RAVENA-COEYMANS-SELKIRK CSD**



# **RED CREEK CSD**



# **RED HOOK CSD**



## **REMSEN CSD**



### **REMSENBURG-SPEONK UFSD**



# **RENSSELAER CITY SD**



# **RHINEBECK CSD**



### **RICHFIELD SPRINGS CSD**

### 2017-18 TEACHER EVALUATION RESULTS



## **RIPLEY CSD**

### 2017-18 TEACHER EVALUATION RESULTS



### 2017-18 PRINCIPAL EVALUATION RESULTS NOT SUBMITTED

# **RIVERHEAD CSD**



# **ROCHESTER CITY SD**

### 2017-18 TEACHER EVALUATION RESULTS





# **ROCKLAND BOCES**

#### 2017-18 TEACHER EVALUATION RESULTS



### 2017-18 PRINCIPAL EVALUATION RESULTS

Student performance results not shown due to suppression\*



**Principal School Visits** 



**Overall Rating** 

## **ROCKVILLE CENTRE UFSD**



• 43%

\* Data is suppressed if 100% of teachers/principals received the same rating or if the total teachers/principals in an LEA is