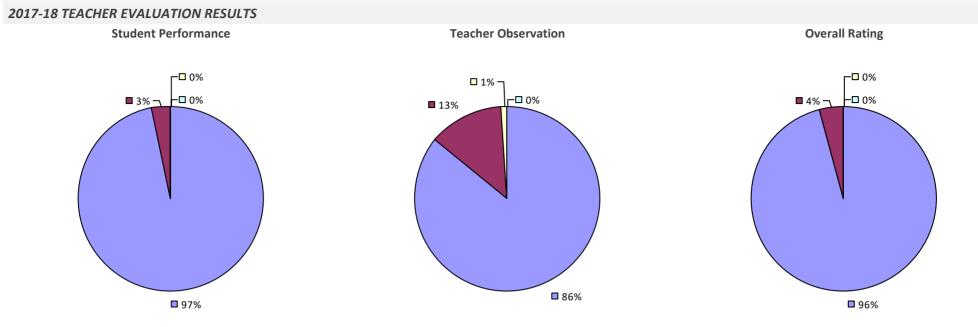

N-ENDICOTT CSD



# UTICA CITY SD





## VALHALLA UFSD

2017-18 TEACHER EVALUATION RESULTS NOT SHOWN DUE TO SUPPRESSION\*

# VALLEY CSD (MONTGOMERY)



## **VALLEY STREAM 13 UFSD**

### 2017-18 TEACHER EVALUATION RESULTS



## **VALLEY STREAM 24 UFSD**

#### 2017-18 TEACHER EVALUATION RESULTS



## VALLEY STREAM 30 UFSD



# VALLEY STREAM CENTRAL HS DISTRICT



## VAN HORNESVILLE-OWEN D YOUNG CSD

#### 2017-18 TEACHER EVALUATION RESULTS



# **VESTAL CSD**



# **VICTOR CSD**

#### 2017-18 TEACHER EVALUATION RESULTS



#### 2017-18 PRINCIPAL EVALUATION RESULTS

Student performance results not shown due to suppression\*



\* Data is suppressed if 100% of teachers/principals received the same rating or if the total teachers/principals in an LEA is less than five.

# **VOORHEESVILLE CSD**



2017-18 TEACHER EVALUATION RESULTS NOT SHOWN DUE TO SUPPRESSION\*

## WALLKILL CSD

#### 2017-18 TEACHER EVALUATION RESULTS



#### 2017-18 PRINCIPAL EVALUATION RESULTS





**Principal School Visits** 



**Overall Rating** 

## WALTON CSD



## WANTAGH UFSD



## WAPPINGERS CSD

#### 2017-18 TEACHER EVALUATION RESULTS



**8**7%

60%

## WARRENSBURG CSD



## WARSAW CSD



## WARWICK VALLEY CSD

# 2017-18 TEACHER EVALUATION RESULTS Student Performance Teacher Observation

**7**5%



Student performance results not shown due to suppression\*

**9**9%



\* Data is suppressed if 100% of teachers/principals received the same rating or if the total teachers/principals in an LEA is less than five.

**Overall Rating** 

**9**9%

┌─□ 0%

## WASHING-SARA-WAR-HAMLTN-ESSEX BOCES

#### 2017-18 TE