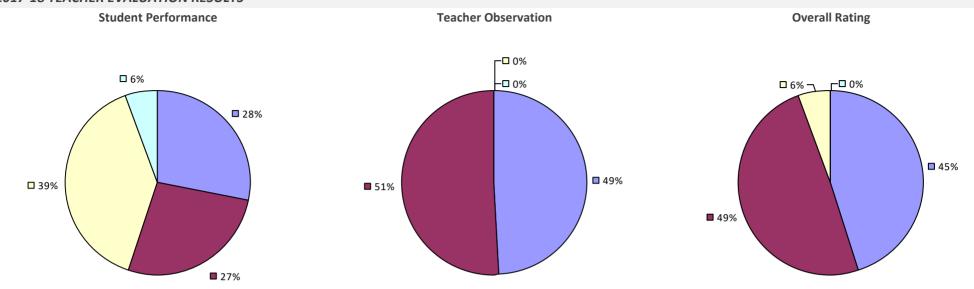

### 2017-18 TEACHER EVALUATION RESULTS

### 2017-18 TEACHER EVALUATION RESULTS **Overall Rating** Student Performance **Teacher Observation** ┌□ 0% ┌□ 0% ┌─□ 0% -□ 0% -0% **1**3% 4% -**1**9% **3**2% 68% **8**1% **8**3%