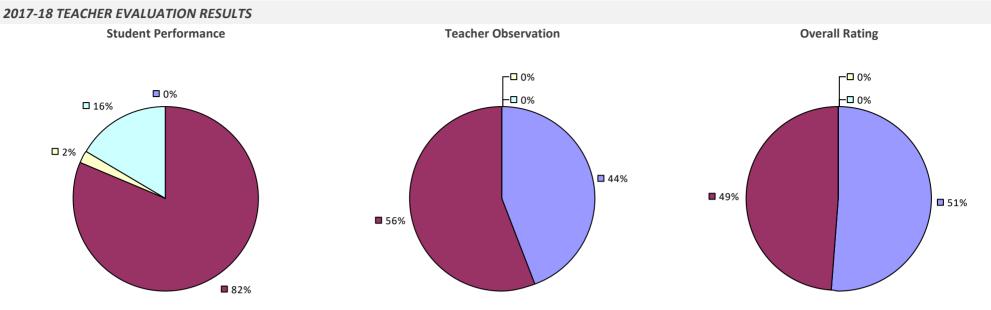

ESULTS



# **BELLMORE-MERRICK CENTRAL HS DISTRICT**

### 2017-18 TEACHER EVALUATION RESULTS



### **BEMUS POINT CSD**

#### 2017-18 TEACHER EVALUATION RESULTS



## **BERKSHIRE UFSD**



### **BERLIN CSD**

#### 2017-18 TEACHER EVALUATION RESULTS



### **BERNE-KNOX-WESTERLO CSD**



# **BETHLEHEM CSD**



# **BETHPAGE UFSD**



# **BINGHAMTON CITY SD**











### **BLIND BROOK-RYE UFSD**

#### 2017-18 TEACHER EVALUATION RESULTS



### **BOLIVAR-RICHBURG CSD**



# **BOLTON CSD**



# **BRADFORD CSD**



# **BRASHER FALLS CSD**



### **BRENTWOOD UFSD**





28%

**Student Performance** 

**--**0%

-🗖 0%



Overall results not shown due to suppression\*

**7**2%

# **BREWSTER CSD**

#### 2017-18 TEACHER EVALUATION RESULTS



### **BRIARCLIFF MANOR UFSD**



# **BRIDGEHAMPTON UFSD**



# **BRIGHTON CSD**



### **BROADALBIN-PERTH CSD**



# **BROCKPORT CSD**

### 2017-18 TEACHER EVALUATION RESULTS



#### 2017-18 PRINCIPAL EVALUATION RESULTS



\* Data is suppressed if 100% of teachers/principals received the same rating or if the total teachers/principals in an LEA is less than five.

### **BROCTON CSD**



### **BRONXVILLE UFSD**



# **BROOKFIELD CSD**



### **BROOKHAVEN-COMSEWOGUE UFSD**

#### 2017-18 TEACHER EVALUATION RESULTS



**3**3%

#### HIGHLY EFFECTIVE EFFECTIVE DEVELOPING INEFFECTIVE

### **BROOME-DELAWARE-TIOGA BOCES**

#### 2017-18 TEACHER EVALUATION RESULTS



#### 2017-18 PRINCIPAL EVALUATION RESULTS





**Principal School Visits** 



**Overall Rating** 

# **BRUNSWICK CSD (BRITTONKILL)**



### **BRUSHTON-MOIRA CSD**

#### 2017-18 TEACHER EVALUATI