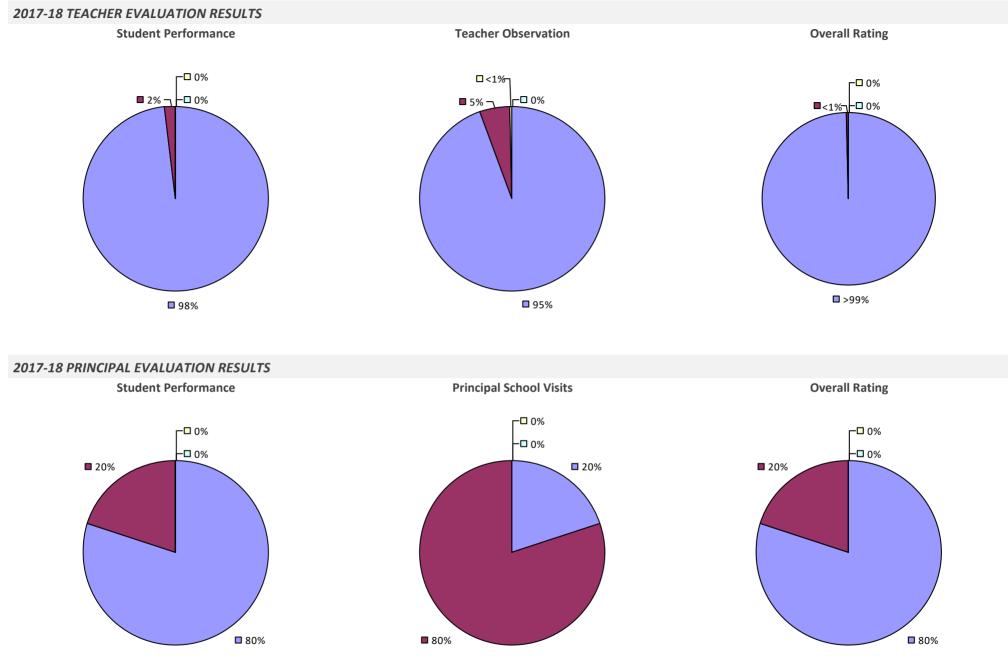

#### 2017-18 TEACHER EVALUATION RESULTS

#### 2017-18 PRINCIPAL EVALUATION RESULTS

Student performance results not shown due to suppression\*

Overall results not shown due to suppression\*