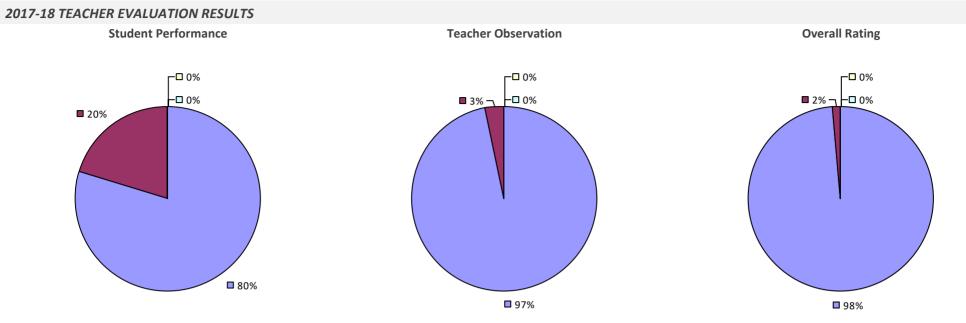

### **BRENTWOOD UFSD**

28%

**Student Performance** 

**--**0%

-🗖 0%

Overall results not shown due to suppression\*

**7**2%