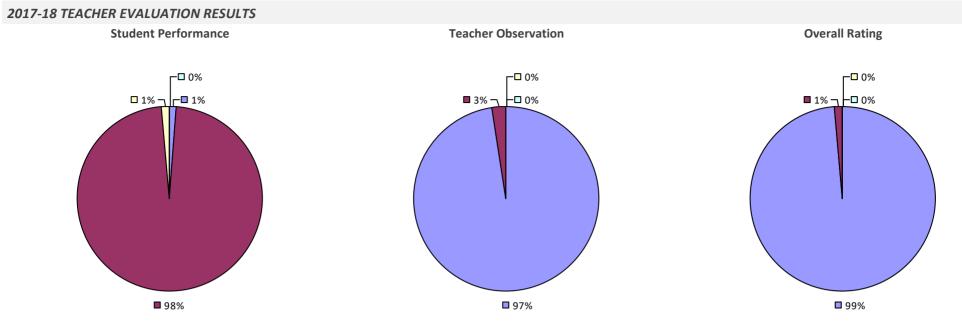

## **ALBANY CITY SD**

### 2017-18 TEACHER EVALUATION RESULTS

### 2017-18 PRINCIPAL EVALUATION RESULTS