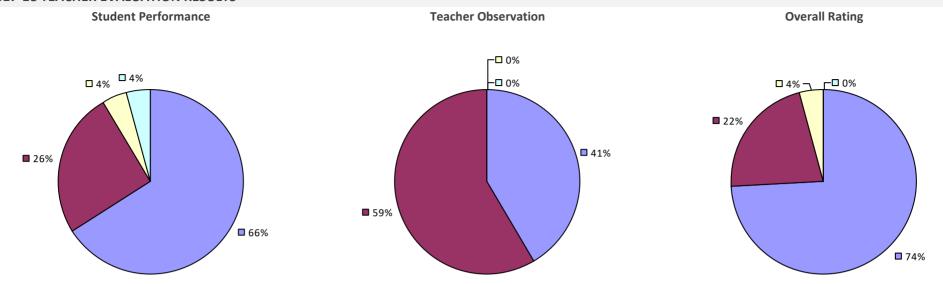

### 2017-18 TEACHER EVALUATION RESULTS **Overall Rating** Student Performance **Teacher Observation** ┌□ 0% ┌□ 0% ┌─□ 0% -□ 0% -0% **1**3% 4% -**1**9% **3**2% 68% **8**1% **8**3%