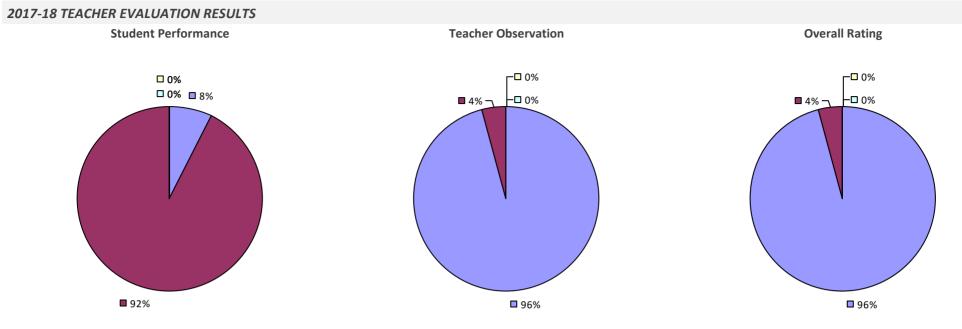

d if 100% of teachers/principals received the same rating or if the total teachers/principals in an LEA is less than five.

**4**9%

### **FREWSBURG CSD**



# **FRIENDSHIP CSD**

### 2017-18 TEACHER EVALUATION RESULTS



# **FRONTIER CSD**





# **FULTON CITY SD**

### 2017-18 TEACHER EVALUATION RESULTS



**8**3%

# **GALWAY CSD**



# **GANANDA CSD**

### 2017-18 TEACHER EVALUATION RESULTS



# **GARDEN CITY UFSD**



### 2017-18 PRINCIPAL EVALUATION RESULTS

Student performance results not shown due to suppression\*

**Principal School Visits** 

Overall results not shown due to suppression\*



### **GARRISON UFSD**



# **GATES-CHILI CSD**







**Student Performance** 



### **GENERAL BROWN CSD**



### **GENESEE VALLEY BOCES**



### **GENESEE VALLEY CSD**



# **GENESEO CSD**



# **GENEVA CITY SD**

### 2017-18 TEACHER EVALUATION RESULTS



### **GEORGE JUNIOR REPUBLIC UFSD**



### **GEORGETOWN-SOUTH OTSELIC CSD**

### 2017-18 TEACHER EVALUATION RESULTS



#### 2017-18 PRINCIPAL EVALUATION RESULTS NOT SUBMITTED

## **GERMANTOWN CSD**



### **GILBERTSVILLE-MOUNT UPTON CSD**



## **GILBOA-CONESVILLE CSD**



# **GLEN COVE CITY SD**



# **GLENS FALLS CITY SD**



### 2017-18 PRINCIPAL EVALUATION RESULTS

Student performance results not shown due to suppression\*

**Principal School Visits** 

Overall results not shown due to suppression\*



## **GLENS FALLS COMN SD**



# **GLOVERSVILLE CITY SD**

### 2017-18 TEACHER EVALUATION RESULTS



### 2017-18 PRINCIPAL EVALUATION RESULTS



## GORHAM-MIDDLESEX CSD (MARCUS WHITMAN)

#### 2017-18 TEACHER EVALUATION RESU