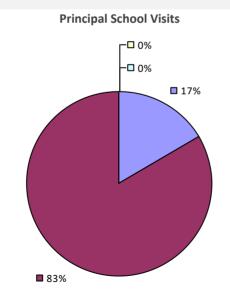

#### 2017-18 PRINCIPAL EVALUATION RESULTS

**Principal School Visits** 

**Overall Rating** 