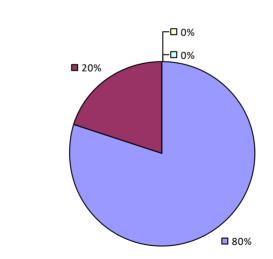

#### 2017-18 PRINCIPAL EVALUATION RESULTS

**Principal School Visits** 

**Overall Rating** 

### **AVERILL PARK CSD**

■ 80%