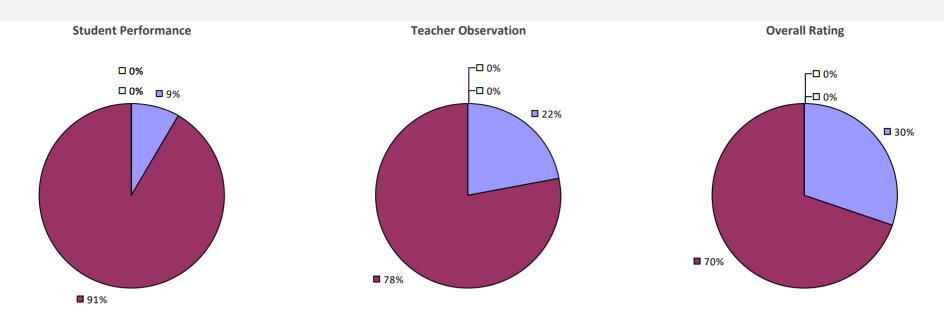

ULTS



#### 2017-18 PRINCIPAL EVALUATION RESULTS NOT SUBMITTED

# SCHODACK CSD



# **SCHOHARIE CSD**



### SCHROON LAKE CSD

#### 2017-18 TEACHER EVALUATION RESULTS



# SCHUYLERVILLE CSD



# SCIO CSD

2017-18 TEACHER EVALUATION RESULTS NOT SHOWN DUE TO SUPPRESSION\*

### SCOTIA-GLENVILLE CSD



#### 2017-18 PRINCIPAL EVALUATION RESULTS



\* Data is suppressed if 100% of teachers/principals received the same rating or if the total teachers/principals in an LEA is less than five.

# SEAFORD UFSD



### SENECA FALLS CSD



### SEWANHAKA CENTRAL HS DISTRICT



**80%** 

**80%** 

### SHARON SPRINGS CSD



### SHELTER ISLAND UFSD



### SHENENDEHOWA CSD



#### 2017-18 PRINCIPAL EVALUATION RESULTS

Student performance results not shown due to suppression\*



### SHERBURNE-EARLVILLE CSD



# SHERMAN CSD

#### 2017-18 TEACHER EVALUATION RESULTS



# **SHERRILL CITY SD**

### 2017-18 TEACHER EVALUATION RESULTS



**80%** 

### SHOREHAM-WADING RIVER CSD



### **SIDNEY CSD**



### SILVER CREEK CSD



# SKANEATELES CSD



#### 2017-18 PRINCIPAL EVALUATION RESULTS NOT SUBMITTED

# **SMITHTOWN CSD**



# **SODUS CSD**

#### 2017-18 TEACHER EVALUATION RESULTS



### **SOLVAY UFSD**



### **SOMERS CSD**



# SOUTH COLONIE CSD



### SOUTH COUNTRY CSD





### SOUTH GLENS FALLS CSD



### SOUTH HUNTINGTON UFSD



#### 2017-18 PRINCIPAL EVALUATION RESULTS

Student Performance



Overall results not shown due to suppression\*



### SOUTH JEFFERSON CSD

#### 2017-18 TEACHER EVALUATION RESULTS



#### 2017-18 PRINCIPAL EVALUATION RESULTS



83%

### SOUTH KORTRIGHT CSD

#### 2017-18