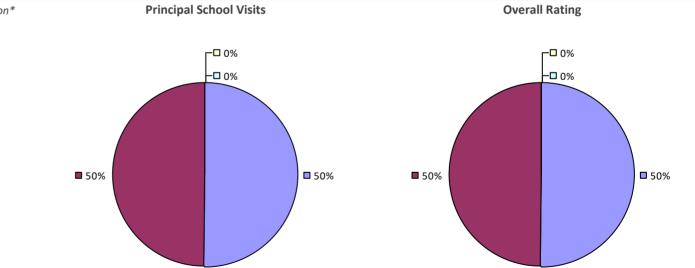

### 2017-18 TEACHER EVALUATION RESULTS

### 2017-18 PRINCIPAL EVALUATION RESULTS