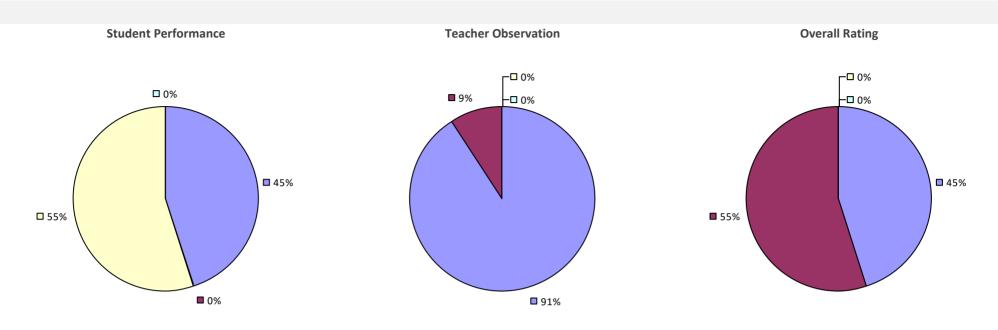

### 2017-18 TEACHER EVALUATION RESULTS

### 2017-18 PRINCIPAL EVALUATION RESULTS