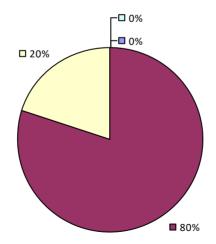

erall Rating** 

## NANUET UFSD



# **NAPLES CSD**

# 2017-18 TEACHER EVALUATION RESULTS Student Performance Teacher Observation Overall results not shown due to suppression\*

**9**9%

2017-18 PRINCIPAL EVALUATION RESULTS NOT SHOWN DUE TO SUPPRESSION\*

**9**9%

# **NASSAU BOCES**







## **NEW HARTFORD CSD**

#### 2017-18 TEACHER EVALUATION RESULTS



# **NEW HYDE PARK-GARDEN CITY PARK UFSD**

#### 2017-18 TEACHER EVALUATION RESULTS



# **NEW LEBANON CSD**



# **NEW PALTZ CSD**



# **NEW ROCHELLE CITY SD**



2017-18 TEACHER EVALUATION RESULTS NOT SHOWN DUE TO SUPPRESSION\*

# **NEWARK CSD**



**8**9%

#### 2017-18 PRINCIPAL EVALUATION RESULTS

Student performance results not shown due to suppression\*

**Principal School Visits** 

Overall results not shown due to suppression\*



47%

# **NEWARK VALLEY CSD**

#### 2017-18 TEACHER EVALUATION RESULTS



# **NEWBURGH CITY SD**











## **NEWCOMB CSD**

2017-18 TEACHER EVALUATION RESULTS NOT SHOWN DUE TO SUPPRESSION\*

# **NEWFANE CSD**

#### 2017-18 TEACHER EVALUATION RESULTS



# **NEWFIELD CSD**



# NIAGARA FALLS CITY SD

#### 2017-18 TEACHER EVALUATION RESULTS



#### 2017-18 PRINCIPAL EVALUATION RESULTS

Student performance results not shown due to suppression\*





## NIAGARA-WHEATFIELD CSD



# **NISKAYUNA CSD**

#### 2017-18 TEACHER EVALUATION RESULTS



## NORTH BABYLON UFSD

#### 2017-18 TEACHER EVALUATION RESULTS





\* Data is suppressed if 100% of teachers/principals received the same rating or if the total teachers/principals in an LEA is less than five.

## NORTH BELLMORE UFSD

#### 2017-18 TEA