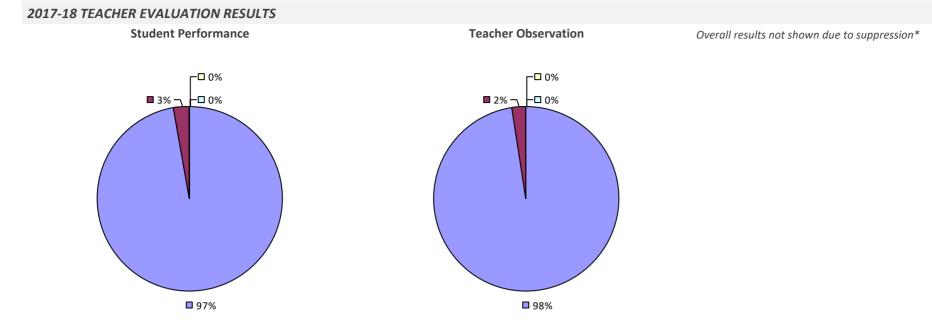

### 2017-18 TEACHER EVALUATION RESULTS

### 2017-18 PRINCIPAL EVALUATION RESULTS