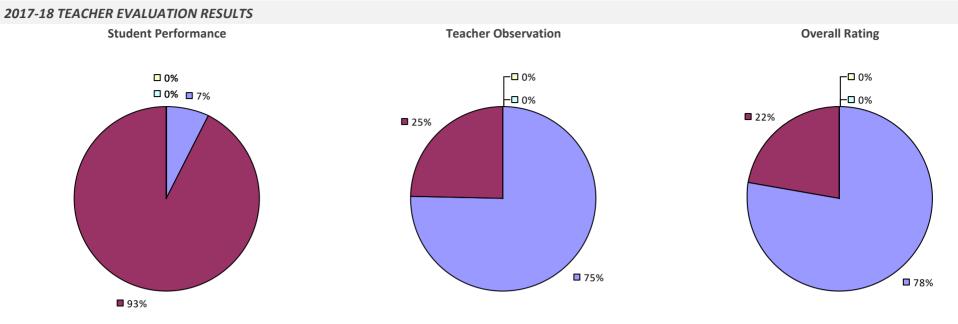

### 2017-18 TEACHER EVALUATION RESULTS **Overall Rating** Student Performance **Teacher Observation** ┌□ 0% ┌□ 0% ┌─□ 0% -□ 0% -0% **1**3% 4% -**1**9% **3**2% 68% **8**1% **8**3%