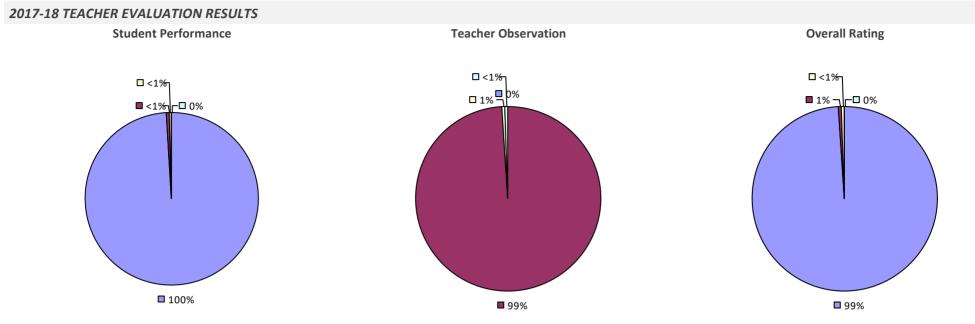

# 2017-18 TEACHER EVALUATION RESULTS Student Performance Teacher Observation Overall results not shown due to suppression\*

**9**9%

2017-18 PRINCIPAL EVALUATION RESULTS NOT SHOWN DUE TO SUPPRESSION\*

**9**9%