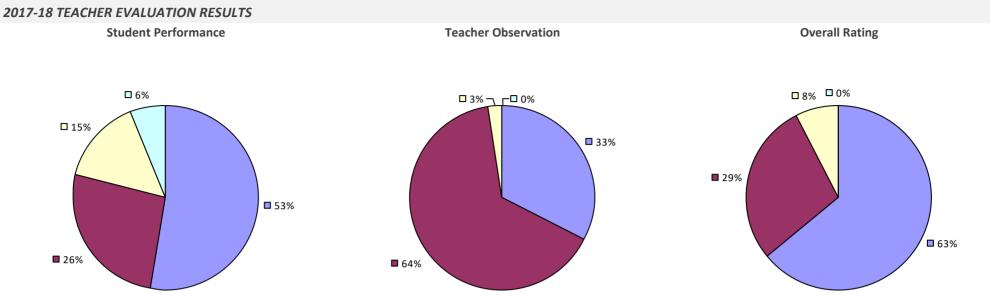

## **ALBANY CITY SD**

### 2017-18 TEACHER EVALUATION RESULTS

### 2017-18 PRINCIPAL EVALUATION RESULTS