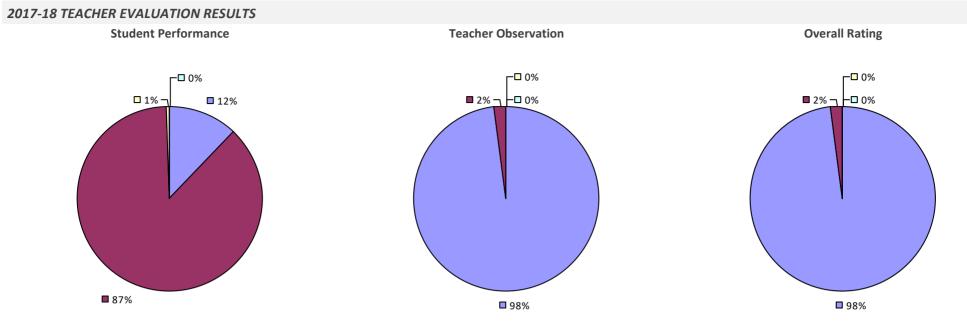

### 2017-18 TEACHER EVALUATION RESULTS **Overall Rating** Student Performance **Teacher Observation** ┌□ 0% ┌□ 0% ┌─□ 0% -□ 0% -0% **1**3% 4% -**1**9% **3**2% 68% **8**1% **8**3%