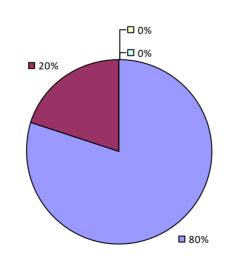

UFSD**

### 2017-18 TEACHER EVALUATION RESULTS



## **VALLEY STREAM 24 UFSD**

#### 2017-18 TEACHER EVALUATION RESULTS



## VALLEY STREAM 30 UFSD



# VALLEY STREAM CENTRAL HS DISTRICT



## VAN HORNESVILLE-OWEN D YOUNG CSD

#### 2017-18 TEACHER EVALUATION RESULTS



# **VESTAL CSD**



# **VICTOR CSD**

#### 2017-18 TEACHER EVALUATION RESULTS



#### 2017-18 PRINCIPAL EVALUATION RESULTS

Student performance results not shown due to suppression\*



\* Data is suppressed if 100% of teachers/principals received the same rating or if the total teachers/principals in an LEA is less than five.

# **VOORHEESVILLE CSD**



2017-18 TEACHER EVALUATION RESULTS NOT SHOWN DUE TO SUPPRESSION\*

## WALLKILL CSD

#### 2017-18 TEACHER EVALUATION RESULTS



#### 2017-18 PRINCIPAL EVALUATION RESULTS





**Principal School Visits** 



**Overall Rating** 

## WALTON CSD



## WANTAGH UFSD



## WAPPINGERS CSD

#### 2017-18 TEACHER EVALUATION RESULTS



**8**7%

60%

## WARRENSBURG CSD



## WARSAW CSD



## WARWICK VALLEY CSD

# 2017-18 TEACHER EVALUATION RESULTS Student Performance Teacher Observation

**7**5%



Student performance results not shown due to suppression\*

**9**9%



\* Data is suppressed if 100% of teachers/principals received the same rating or if the total teachers/principals in an LEA is less than five.

**Overall Rating** 

**9**9%

┌─□ 0%

## WASHING-SARA-WAR-HAMLTN-ESSEX BOCES

#### 2017-18 TEACHER EVALUATION RESULTS



## WASHINGTONVILLE CSD



**80%** 

**80%** 

## WATERFORD-HALFMOON UFSD



# WATERLOO CSD

#### 2017-18 TEACHER EVALUATION RESULTS



## WATERTOW