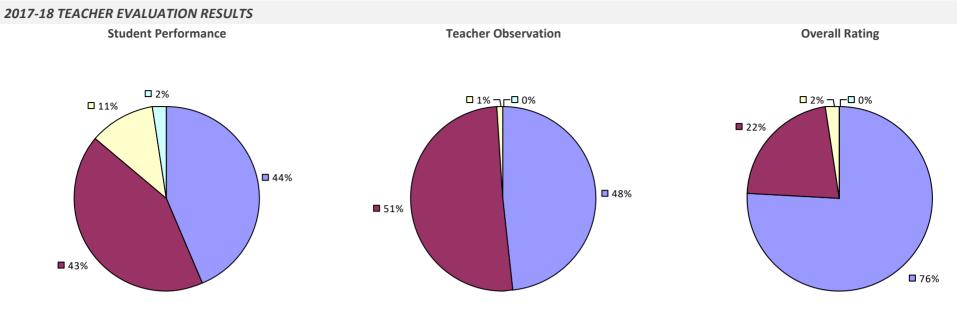

### 2017-18 TEACHER EVALUATION RESULTS **Overall Rating** Student Performance **Teacher Observation** ┌□ 0% ┌□ 0% ┌─□ 0% -□ 0% -0% **1**3% 4% -**1**9% **3**2% 68% **8**1% **8**3%