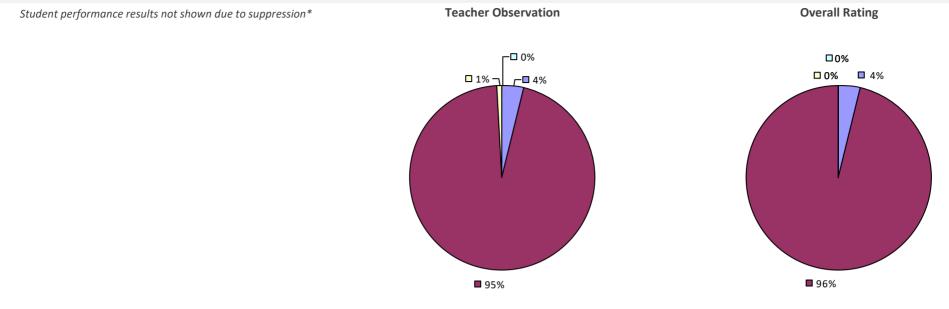

ression\*

**9**9%



\* Data is suppressed if 100% of teachers/principals received the same rating or if the total teachers/principals in an LEA is less than five.

**Overall Rating** 

**9**9%

┌─□ 0%

## WASHING-SARA-WAR-HAMLTN-ESSEX BOCES

#### 2017-18 TEACHER EVALUATION RESULTS



## WASHINGTONVILLE CSD



**80%** 

**80%** 

## WATERFORD-HALFMOON UFSD



# WATERLOO CSD

#### 2017-18 TEACHER EVALUATION RESULTS



## WATERTOWN CITY SD



## WATERVILLE CSD



# WATERVLIET CITY SD



## WATKINS GLEN CSD



## WAVERLY CSD



## WAYLAND-COHOCTON CSD



# WAYNE CSD

#### 2017-18 TEACHER EVALUATION RESULTS



## WAYNE-FINGER LAKES BOCES





## WEBSTER CSD



## WEEDSPORT CSD



## WELLS CSD

### 2017-18 TEACHER EVALUATION RESULTS



# WELLSVILLE CSD

### 2017-18 TEACHER EVALUATION RESULTS



## WEST BABYLON UFSD



### WEST CANADA VALLEY CSD



## WEST GENESEE CSD



### 2017-18 PRINCIPAL EVALUATION RESULTS

**Principal School Visits** Student performance results not shown due to suppression\* Overall results not shown due to suppression\* ┌── 0% -□ 0% **3**8% 62%

## WEST HEMPSTEAD UFSD



## WEST IRONDEQUOIT CSD



## WEST ISLIP UFSD



## WEST SENECA CSD



## WEST VALLEY CSD



## WESTBURY UFSD



# WESTCHESTER BOCES



### 2017-18 PRINCIPAL EVALUATION RESULTS

Student performance results not shown due to suppression\*



**Principal School Visits** 



**Overall Rating** 

### WESTERN SUFFOLK BOCES

# 

### 2017-18 PRINCIPAL EVALUATION RESULTS

Student Performance

Principal school visit results not shown due to suppression\* Ov

Overall results not shown due to suppres