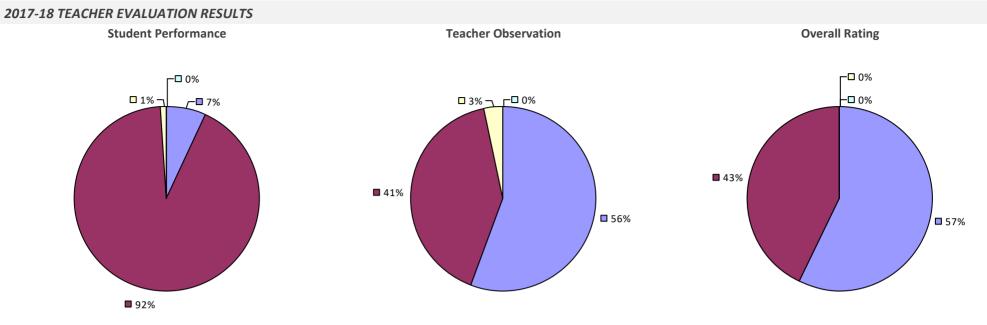

*5**0%



**Overall Rating** 

\* Data is suppressed if 100% of teachers/principals received the same rating or if the total teachers/principals in an LEA is less than five.

**4**9%

### **FREWSBURG CSD**



# **FRIENDSHIP CSD**

### 2017-18 TEACHER EVALUATION RESULTS



# **FRONTIER CSD**





# **FULTON CITY SD**

### 2017-18 TEACHER EVALUATION RESULTS



**8**3%

# **GALWAY CSD**



# **GANANDA CSD**

### 2017-18 TEACHER EVALUATION RESULTS



# **GARDEN CITY UFSD**



### 2017-18 PRINCIPAL EVALUATION RESULTS

Student performance results not shown due to suppression\*

**Principal School Visits** 

Overall results not shown due to suppression\*



### **GARRISON UFSD**



# **GATES-CHILI CSD**







**Student Performance** 



### **GENERAL BROWN CSD**



### **GENESEE VALLEY BOCES**



### **GENESEE VALLEY CSD**



# **GENESEO CSD**



# **GENEVA CITY SD**

### 2017-18 TEACHER EVALUATION RESULTS



### **GEORGE JUNIOR REPUBLIC UFSD**



### **GEORGETOWN-SOUTH OTSELIC CSD**

### 2017-18 TEACHER EVALUATION RESULTS



#### 2017-18 PRINCIPAL EVALUATION RESULTS NOT SUBMITTED

## **GERMANTOWN CSD**



### **GILBERTSVILLE-MOUNT UPTON CSD**



## **GILBOA-CONESVILLE CSD**



# **GLEN COVE CITY SD**



# **GLENS FALLS CITY SD**



### 2017-18 PRINCIPAL EVALUATION RESULTS

Student performance results not shown due to suppression\*

**Principal School Visits** 

Overall results not shown due to suppression\*



## **GLENS FALLS COMN SD**



# **GLOVERSVILLE CITY SD**

### 2017-18 TEACHER EVALUATION RESULTS



### 2017-18 PRINCIPAL EVALUATION RESULTS



## GORHAM-MIDDLESEX CSD (MA