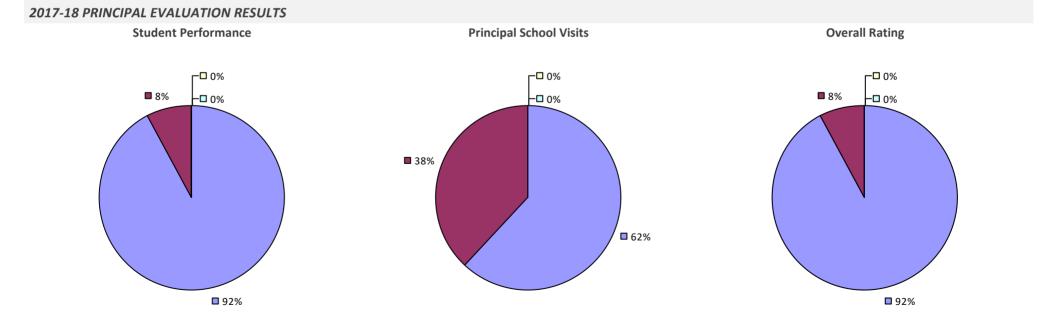

2017-18 TEACHER EVALUATION RESULTS



# **TROY CITY SD**





**1**4%

**Student Performance** 

**--**0%

-🗖 0%

**8**6%



Overall results not shown due to suppression\*

### **TRUMANSBURG CSD**



### TUCKAHOE COMN SD

#### 2017-18 TEACHER EVALUATION RESULTS

**Student Performance** 

Teacher observation results not shown due to suppression\*

**Overall Rating** 



# **TUCKAHOE UFSD**



# **TULLY CSD**



# **TUPPER LAKE CSD**



### **TUXEDO UFSD**



# **UFSD-TARRYTOWNS**



# **ULSTER BOCES**



## UNADILLA VALLEY CSD



## **UNION SPRINGS CSD**

#### 2017-18 TEACHER EVALUATION RESULTS



## **UNIONDALE UFSD**



#### 2017-18 PRINCIPAL EVALUATION RESULTS

Student performance results not shown due to suppression\*





**Overall Rating** 

# UNION-ENDICOTT CSD



# UTICA CITY SD





## VALHALLA UFSD

2017-18 TEACHER EVALUATION RESULTS NOT SHOWN DUE TO SUPPRESSION\*

# VALLEY CSD (MONTGOMERY)



## **VALLEY STREAM 13 UFSD**

### 2017-18 TEACHER EVALUATION RESULTS



## **VALLEY STREAM 24 UFSD**

#### 2017-18 TEACHER EVALUATION RESULTS



## VALLEY STREAM 30 UFSD



# VALLEY STREAM CENTRAL HS DISTRICT



## VAN HORNESVILLE-OWEN D YOUNG CSD

#### 2017-18 TEACHER EVALUATION RESULTS



# **VESTAL CSD**



# **VICTOR CSD**

#### 2017-18 TEACHER EVALUATION RESULTS



#### 2017-18 PRINCIPAL EVALUATION RESULTS

Student performance results not shown due to suppression\*



\* Data is suppressed if 100% of teachers/principals received the same rating or if the total teachers/principals in an LEA is less than five.

# **VOORHEESVILLE CSD**



2017-18 TEACHER EVALUATION RESULTS