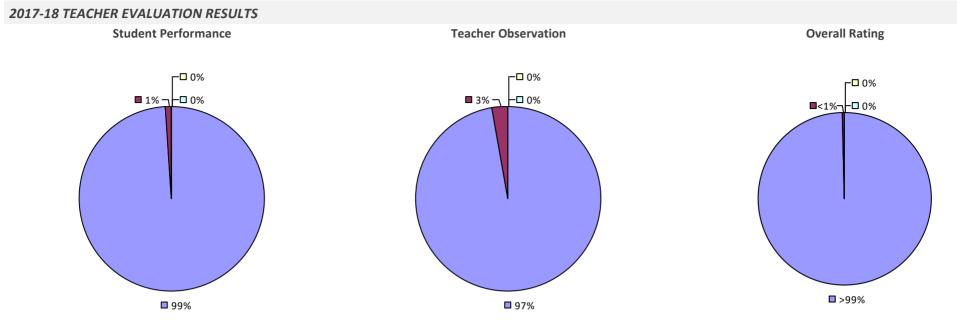

ON CITY SD**

#### **2017-18 TEACHER EVALUATION RESULTS**



#### 2017-18 PRINCIPAL EVALUATION RESULTS

Student performance results not shown due to suppression\*





# **BEAVER RIVER CSD**



# **BEDFORD CSD**



**8**6%

### **BEEKMANTOWN CSD**



# **BELFAST CSD**

2017-18 TEACHER EVALUATION RESULTS NOT SHOWN DUE TO SUPPRESSION\*

### **BELLEVILLE-HENDERSON CSD**

#### 2017-18 TEACHER EVALUATION RESULTS



### **BELLMORE UFSD**

### 2017-18 TEACHER EVALUATION RESULTS



# **BELLMORE-MERRICK CENTRAL HS DISTRICT**

### 2017-18 TEACHER EVALUATION RESULTS



### **BEMUS POINT CSD**

#### 2017-18 TEACHER EVALUATION RESULTS



## **BERKSHIRE UFSD**



### **BERLIN CSD**

#### 2017-18 TEACHER EVALUATION RESULTS



### **BERNE-KNOX-WESTERLO CSD**



# **BETHLEHEM CSD**



# **BETHPAGE UFSD**



# **BINGHAMTON CITY SD**











### **BLIND BROOK-RYE UFSD**

#### 2017-18 TEACHER EVALUATION RESULTS



### **BOLIVAR-RICHBURG CSD**



# **BOLTON CSD**



# **BRADFORD CSD**



# **BRASHER FALLS CSD**



### **BRENTWOOD UFSD**





28%

**Student Performance** 

**--**0%

-🗖 0%



Overall results not shown due to suppression\*

**7**2%

# **BREWSTER CSD**

#### 2017-18 TEACHER EVALUATION RESULTS



### **BRIARCLIFF MANOR UFSD**



# **BRIDGEHAMPTON UFSD**



# **BRIGHTON CSD**



### **BROADALBIN-PERTH CSD**



# **BROCKPORT CSD**

### 2017-18 TEACHER EVALUATION RESULTS



#### 2017-18 PRINCIPAL EVALUATION RESULTS



\* Data is suppressed if 100% of teachers/principals received the same rating or if the total teachers/principals in an LEA is less than five.

### **BROCTON CSD**