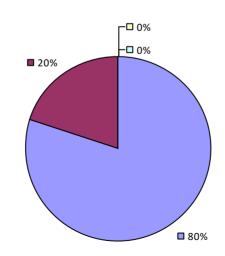

#### 2017-18 PRINCIPAL EVALUATION RESULTS

**Principal School Visits** 

**Overall Rating** 

### **AVERILL PARK CSD**

■ 80%