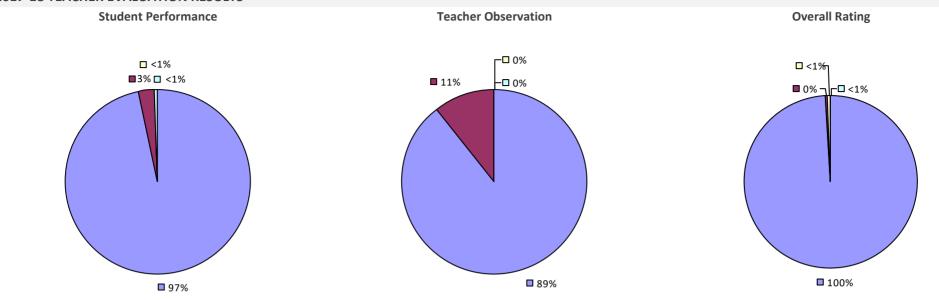

# 2017-18 TEACHER EVALUATION RESULTS Student Performance **Teacher Observation Overall Rating** □ 0% □<1%٦ ┌─□ 0% -0% ┍─□ 0% -0% **■** 5% ¬ **■** 5% ¬ **1**7% 83% **9**5% **9**5%