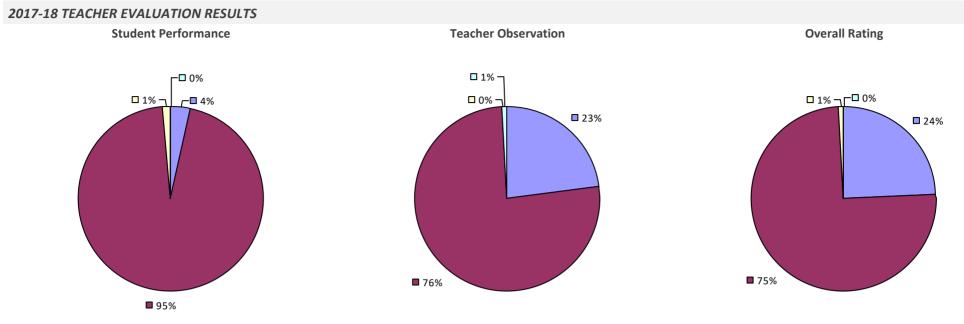

### 2017-18 TEACHER EVALUATION RESULTS **Overall Rating** Student Performance **Teacher Observation** ┌□ 0% ┌□ 0% ┌─□ 0% -□ 0% -0% **1**3% 4% -**1**9% **3**2% 68% **8**1% **8**3%