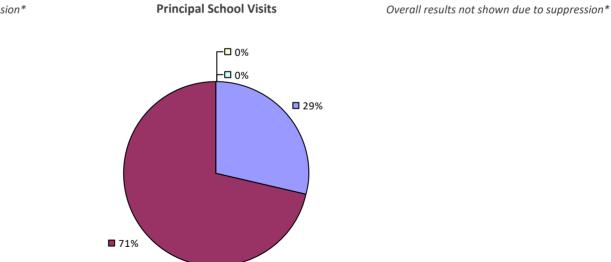

#### 2017-18 PRINCIPAL EVALUATION RESULTS

Student performance results not shown due to suppression\*

Overall results not shown due to suppression\*