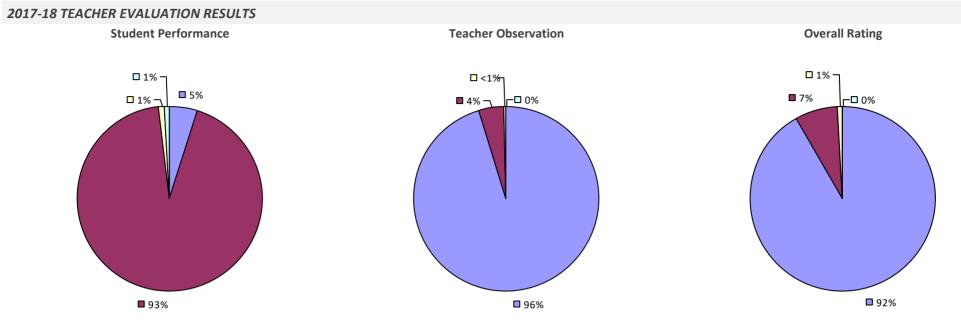

## **ALBANY CITY SD**

### 2017-18 TEACHER EVALUATION RESULTS

### 2017-18 PRINCIPAL EVALUATION RESULTS