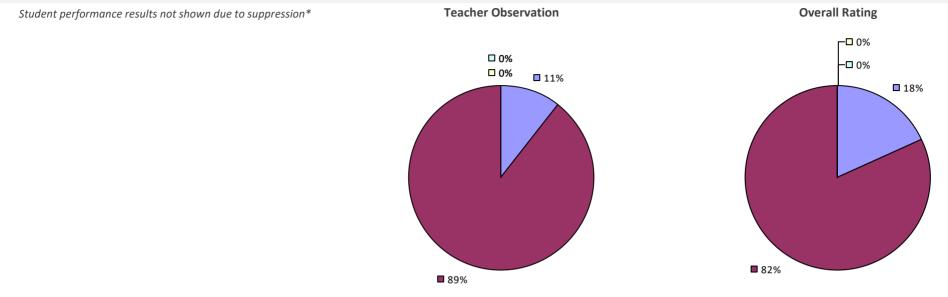

7-18 TEACHER EVALUATION RESULTS

**Student Performance** 

*Teacher observation results not shown due to suppression\** 

Overall results not shown due to suppression\*



### FONDA-FULTONVILLE CSD



### **FORESTVILLE CSD**



# FORT ANN CSD



## FORT EDWARD UFSD



# FORT PLAIN CSD



### FRANKFORT-SCHUYLER CSD



# **FRANKLIN CSD**

### 2017-18 TEACHER EVALUATION RESULTS



### FRANKLIN SQUARE UFSD



### FRANKLIN-ESSEX-HAMILTON BOCES



### FRANKLINVILLE CSD



# **FREDONIA CSD**



## **FREEPORT UFSD**



**5**0%



**5**0%



**Overall Rating** 

\* Data is suppressed if 100% of teachers/principals received the same rating or if the total teachers/principals in an LEA is less than five.

**4**9%

### **FREWSBURG CSD**



# **FRIENDSHIP CSD**

### 2017-18 TEACHER EVALUATION RESULTS



# **FRONTIER CSD**





# **FULTON CITY SD**

### 2017-18 TEACHER EVALUATION RESULTS



**8**3%

# **GALWAY CSD**



# **GANANDA CSD**

### 2017-18 TEACHER EVALUATION RESULTS



# **GARDEN CITY UFSD**



### 2017-18 PRINCIPAL EVALUATION RESULTS

Student performance results not shown due to suppression\*

**Principal School Visits** 

Overall results not shown due to suppression\*



### **GARRISON UFSD**



# **GATES-CHILI CSD**







**Student Performance** 



### **GENERAL BROWN CSD**



### **GENESEE VALLEY BOCES**



### **GENESEE VALLEY CSD**



# **GENESEO CSD**



# **GENEVA CITY SD**

### 2017-18 TEACHER EVALUATION RESULTS



### **GEORGE JUNIOR REPUBLIC UFSD**



### **GEORGETOWN-SOUTH OTSELIC CSD**

### 2017-18 TEACHER EVALUATION RESULTS



#### 2017-18 PRINCIPAL EVALUATION R