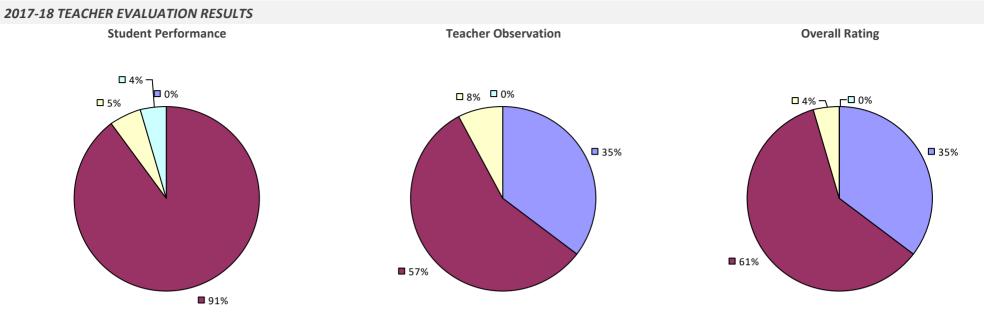

## **ALBANY CITY SD**

### 2017-18 TEACHER EVALUATION RESULTS

### 2017-18 PRINCIPAL EVALUATION RESULTS