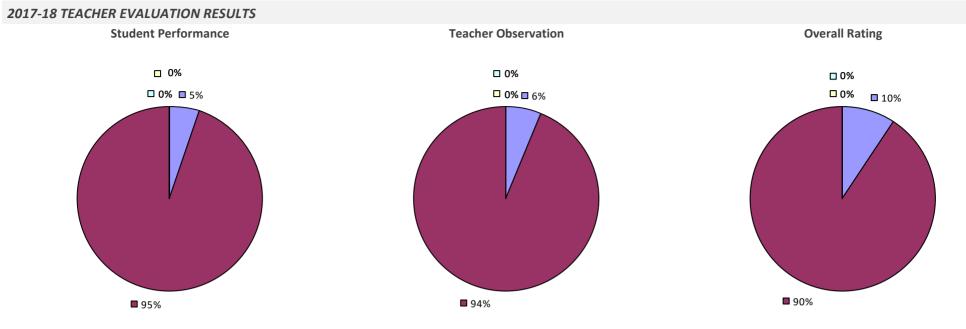

## **ADDISON CSD**



## ADIRONDACK CSD



#### 2017-18 PRINCIPAL EVALUATION RESULTS

Student Performance





### **AFTON CSD**



## **AKRON CSD**



## **ALBANY CITY SD**

### 2017-18 TEACHER EVALUATION RESULTS



### 2017-18 PRINCIPAL EVALUATION RESULTS



## **ALBION CSD**



### **ALDEN CSD**



## **ALEXANDER CSD**



### **ALEXANDRIA CSD**

### 2017-18 TEACHER EVALUATION RESULTS



### ALFRED-ALMOND CSD



### ALLEGANY-LIMESTONE CSD

### 2017-18 TEACHER EVALUATION RESULTS **Overall Rating** Student Performance **Teacher Observation** ┌□ 0% ┌□ 0% ┌─□ 0% -□ 0% -0% **1**3% 4% -**1**9% **3**2% 68% **8**1% **8**3%



### ALTMAR-PARISH-WILLIAMSTOWN CSD

### 2017-18 TEACHER EVALUATION RESULTS Student Performance **Teacher Observation Overall Rating** □ 0% □ 1% ¬ ┌□ 0% 6% **8**% □ 1% 🗖 1% 🖵 **2%** – **1**4% *