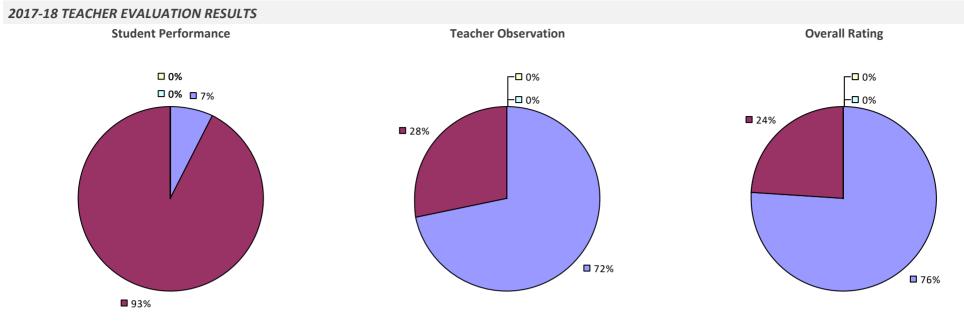

### 2017-18 TEACHER EVALUATION RESULTS

### 2017-18 PRINCIPAL EVALUATION RESULTS