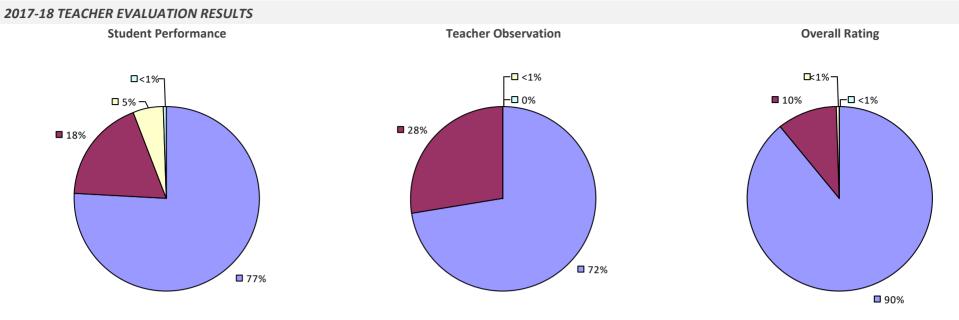

### 2017-18 TEACHER EVALUATION RESULTS **Overall Rating** Student Performance **Teacher Observation** ┌□ 0% ┌□ 0% ┌─□ 0% -□ 0% -0% **1**3% 4% -**1**9% **3**2% 68% **8**1% **8**3%