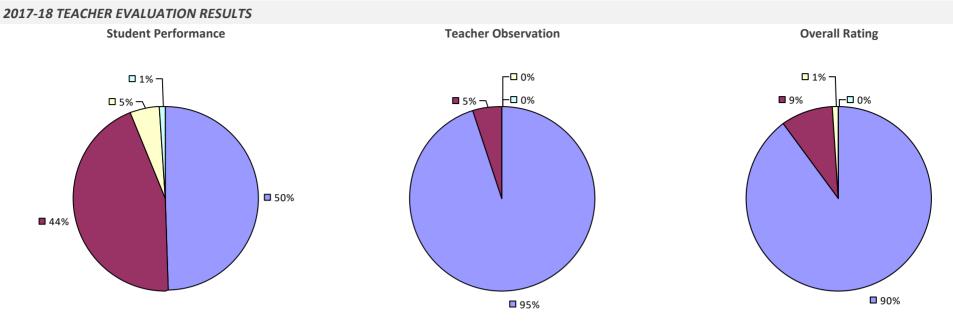

SD



#### 2017-18 PRINCIPAL EVALUATION RESULTS

Student Performance



Overall results not shown due to suppression\*



### SOUTH JEFFERSON CSD

#### 2017-18 TEACHER EVALUATION RESULTS



#### 2017-18 PRINCIPAL EVALUATION RESULTS



83%

### SOUTH KORTRIGHT CSD

#### 2017-18 TEACHER EVALUATION RESULTS



# SOUTH LEWIS CSD



### SOUTH ORANGETOWN CSD

#### 2017-18 TEACHER EVALUATION RESULTS



# SOUTH SENECA CSD

### 2017-18 TEACHER EVALUATION RESULTS



### SOUTHAMPTON UFSD



## SOUTHERN CAYUGA CSD



## SOUTHOLD UFSD

#### 2017-18 TEACHER EVALUATION RESULTS



Teacher observation results not shown due to suppression\*

Overall results not shown due to suppression\*



**9**7%

### SOUTHWESTERN CSD AT JAMESTOWN



### SPACKENKILL UFSD



## SPENCERPORT CSD



### SPENCER-VAN ETTEN CSD



### **SPRINGS UFSD**

#### 2017-18 TEACHER EVALUATION RESULTS



#### SPRINGVILLE-GRIFFITH INST CSD

#### 2017-18 TEACHER EVALUATION RESULTS



#### **ST LAWRENCE-LEWIS BOCES**

#### 2017-18 TEACHER EVALUATION RESULTS



# **ST REGIS FALLS CSD**



# **STAMFORD CSD**



# **STARPOINT CSD**



# **STILLWATER CSD**



#### **STOCKBRIDGE VALLEY CSD**

#### 2017-18 TEACHER EVALUATION RESULTS



#### 2017-18 PRINCIPAL EVALUATION RESULTS NOT SUBMITTED

## **SUFFERN CSD**



#### 2017-18 PRINCIPAL EVALUATION RESULTS

Student performance results not shown due to suppression\*



\* Data is suppressed if 100% of teachers/principals received the same rating or if the total teachers/principals in an LEA is less than five.

### **SULLIVAN BOCES**



### SULLIVAN WEST CSD



### SUSQUEHANNA VALLEY CS