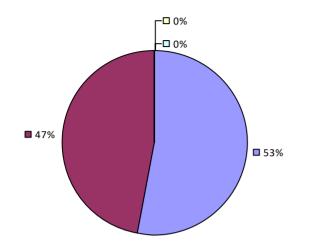

#### 2017-18 PRINCIPAL EVALUATION RESULTS

Student performance results not shown due to suppression\*

**Principal School Visits** 

Overall results not shown due to suppression\*

47%