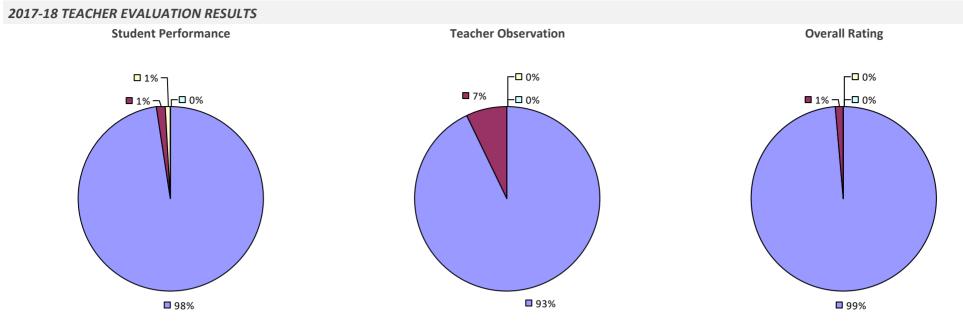

AKE CSD**



### **TUXEDO UFSD**



# **UFSD-TARRYTOWNS**



# **ULSTER BOCES**



## UNADILLA VALLEY CSD



## **UNION SPRINGS CSD**

#### 2017-18 TEACHER EVALUATION RESULTS



## **UNIONDALE UFSD**



#### 2017-18 PRINCIPAL EVALUATION RESULTS

Student performance results not shown due to suppression\*





**Overall Rating** 

# UNION-ENDICOTT CSD



# UTICA CITY SD





## VALHALLA UFSD

2017-18 TEACHER EVALUATION RESULTS NOT SHOWN DUE TO SUPPRESSION\*

# VALLEY CSD (MONTGOMERY)



## **VALLEY STREAM 13 UFSD**

### 2017-18 TEACHER EVALUATION RESULTS



## **VALLEY STREAM 24 UFSD**

#### 2017-18 TEACHER EVALUATION RESULTS



## VALLEY STREAM 30 UFSD



# VALLEY STREAM CENTRAL HS DISTRICT



## VAN HORNESVILLE-OWEN D YOUNG CSD

#### 2017-18 TEACHER EVALUATION RESULTS



# **VESTAL CSD**



# **VICTOR CSD**

#### 2017-18 TEACHER EVALUATION RESULTS



#### 2017-18 PRINCIPAL EVALUATION RESULTS

Student performance results not shown due to suppression\*



\* Data is suppressed if 100% of teachers/principals received the same rating or if the total teachers/principals in an LEA is less than five.

# **VOORHEESVILLE CSD**



2017-18 TEACHER EVALUATION RESULTS NOT SHOWN DUE TO SUPPRESSION\*

## WALLKILL CSD

#### 2017-18 TEACHER EVALUATION RESULTS



#### 2017-18 PRINCIPAL EVALUATION RESULTS





**Principal School Visits** 



**Overall Rating** 

## WALTON CSD



## WANTAGH UFSD



## WAPPINGERS CSD

#### 2017-18 TEACHER EVALUATION RESULTS



**8**7%

60%

## WARRENSBURG CSD



## WARSAW CSD



## WARWICK VALLEY CSD

# 2017-18 TEACHER EVALUATION RESULTS Student Performance Tea