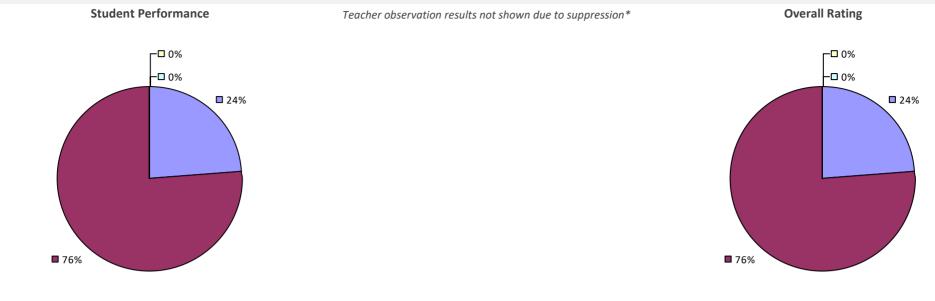

### **ANDES CSD**

#### **2017-18 TEACHER EVALUATION RESULTS**

**Student Performance** 

*Teacher observation results not shown due to suppression\** 

Overall results not shown due to suppression\*