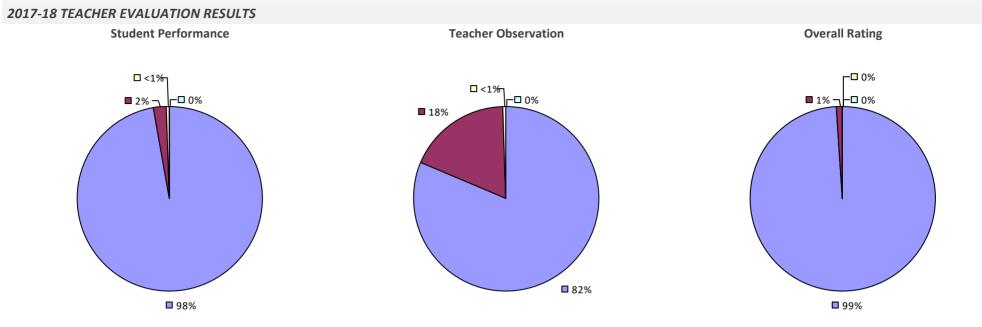

**NEWCOMB CSD**

2017-18 TEACHER EVALUATION RESULTS NOT SHOWN DUE TO SUPPRESSION\*

# **NEWFANE CSD**

#### 2017-18 TEACHER EVALUATION RESULTS



# **NEWFIELD CSD**



# NIAGARA FALLS CITY SD

#### 2017-18 TEACHER EVALUATION RESULTS



#### 2017-18 PRINCIPAL EVALUATION RESULTS

Student performance results not shown due to suppression\*





## NIAGARA-WHEATFIELD CSD



# **NISKAYUNA CSD**

#### 2017-18 TEACHER EVALUATION RESULTS



## NORTH BABYLON UFSD

#### 2017-18 TEACHER EVALUATION RESULTS





\* Data is suppressed if 100% of teachers/principals received the same rating or if the total teachers/principals in an LEA is less than five.

## NORTH BELLMORE UFSD

#### 2017-18 TEACHER EVALUATION RESULTS



# NORTH COLLINS CSD

#### 2017-18 TEACHER EVALUATION RESULTS



# NORTH COLONIE CSD



# NORTH GREENBUSH COMN SD (WILLIAMS)

2017-18 TEACHER EVALUATION RESULTS NOT SHOWN DUE TO SUPPRESSION\*

## NORTH MERRICK UFSD

#### 2017-18 TEACHER EVALUATION RESULTS



## NORTH ROSE-WOLCOTT CSD



## NORTH SALEM CSD

2017-18 TEACHER EVALUATION RESULTS NOT SHOWN DUE TO SUPPRESSION\*

# NORTH SHORE CSD

# 2017-18 TEACHER EVALUATION RESULTS Student Performance Teacher observation results not shown due to suppression\* Overall Rating

# NORTH SYRACUSE CSD

#### 2017-18 TEACHER EVALUATION RESULTS



#### 2017-18 PRINCIPAL EVALUATION RESULTS

 Student Performance
 Principal School Visits
 Overall Rating

## NORTH TONAWANDA CITY SD



**Principal School Visits** 

2017-18 PRINCIPAL EVALUATION RESULTS

Student Performance



\* Data is suppressed if 100% of teachers/principals received the sa