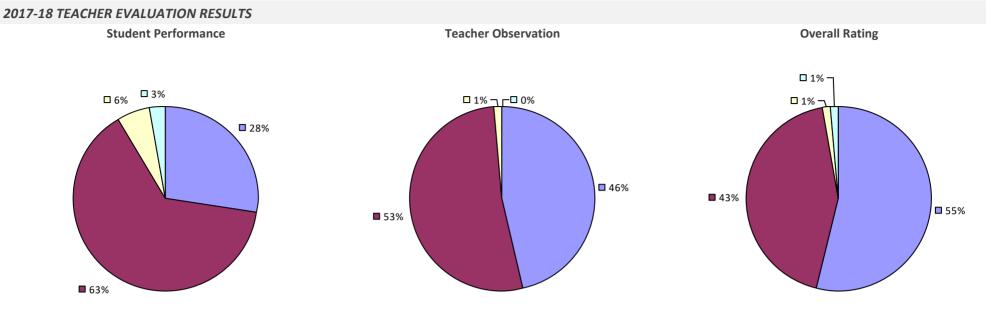

### 2017-18 TEACHER EVALUATION RESULTS Student Performance **Teacher Observation Overall Rating** □ 0% □ 1% ¬ ┌□ 0% 6% **8**% □ 1% 🗖 1% 🖵 **2%** – **1**4% **8**5% **9**1% **9**1%