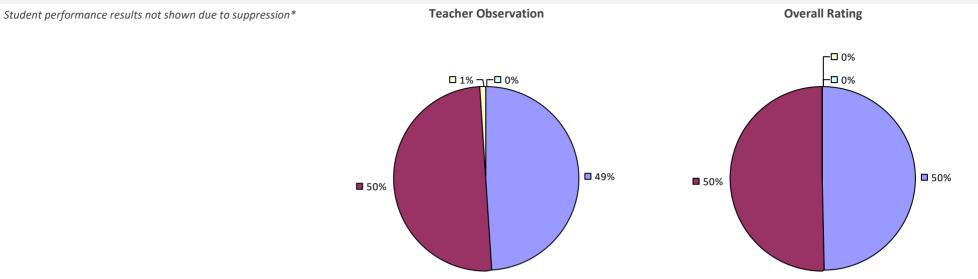

## **ADDISON CSD**



## ADIRONDACK CSD



#### 2017-18 PRINCIPAL EVALUATION RESULTS

Student Performance





### **AFTON CSD**



## **AKRON CSD**



## **ALBANY CITY SD**

### 2017-18 TEACHER EVALUATION RESULTS



### 2017-18 PRINCIPAL EVALUATION RESULTS



## **ALBION CSD**



### **ALDEN CSD**



## **ALEXANDER CSD**



### **ALEXANDRIA CSD**

### 2017-18 TEACHER EVALUATION RESULTS



### ALFRED-ALMOND CSD



### ALLEGANY-LIMESTONE CSD

### 2017-18 TEACHER EVALUATION RESULTS **Overall Rating** Student Performance **Teacher Observation** ┌□ 0% ┌□ 0% ┌─□ 0% -□ 0% -0% **1**3% 4% -**1**9% **3**2% 68% **8**1% **8**3%



### ALTMAR-PARISH-WILLIAMSTOWN CSD

### 2017-18 TEACHER EVALUATION RESULTS Student Performance **Teacher Observation Overall Rating** □ 0% □ 1% ¬ ┌□ 0% 6% **8**% □ 1% 🗖 1% 🖵 **2%** – **1**4% **8**5% **9**1% **9**1%

## AMAGANSETT UFSD



### **AMHERST CSD**



## AMITYVILLE UFSD



### AMSTERDAM CITY SD



### **ANDES CSD**

#### **2017-18 TEACHER EVALUATION RESULTS**

**Student Perfo