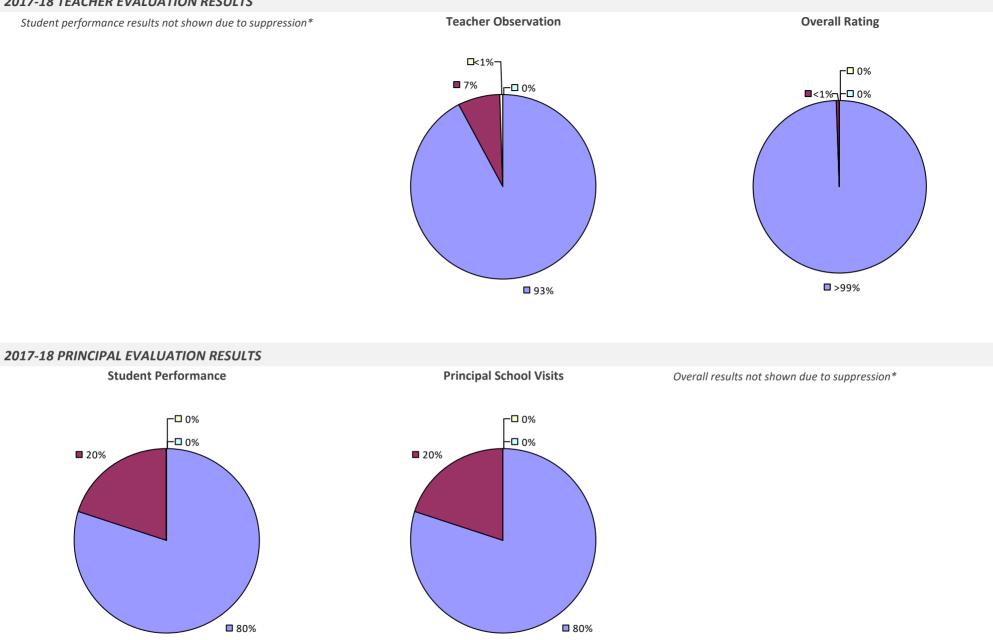

## **ALBANY CITY SD**

### 2017-18 TEACHER EVALUATION RESULTS

### 2017-18 PRINCIPAL EVALUATION RESULTS