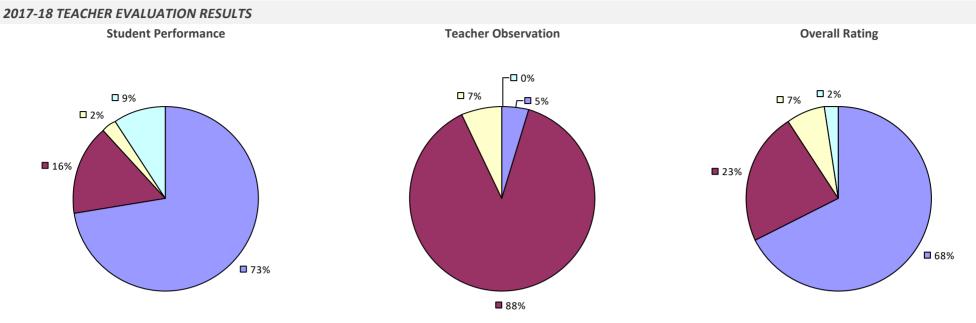

### 2017-18 TEACHER EVALUATION RESULTS **Overall Rating** Student Performance **Teacher Observation** ┌□ 0% ┌□ 0% ┌─□ 0% -□ 0% -0% **1**3% 4% -**1**9% **3**2% 68% **8**1% **8**3%