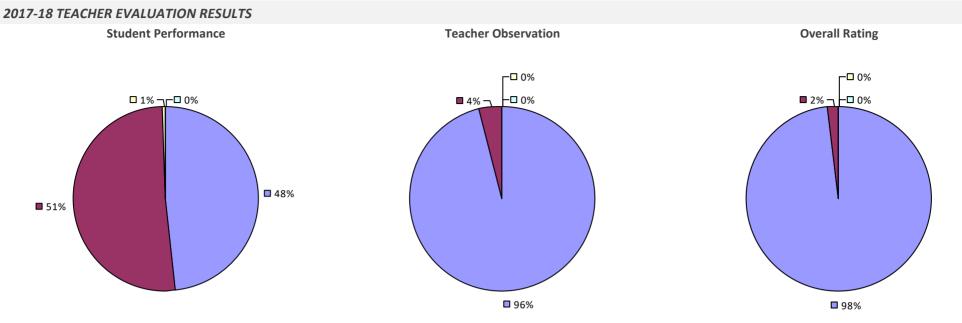

# WEST GENESEE CSD



### 2017-18 PRINCIPAL EVALUATION RESULTS

**Principal School Visits** Student performance results not shown due to suppression\* Overall results not shown due to suppression\* ┌── 0% -□ 0% **3**8% 62%

## WEST HEMPSTEAD UFSD



## WEST IRONDEQUOIT CSD



## WEST ISLIP UFSD



## WEST SENECA CSD



## WEST VALLEY CSD



## WESTBURY UFSD



# WESTCHESTER BOCES



### 2017-18 PRINCIPAL EVALUATION RESULTS

Student performance results not shown due to suppression\*



**Principal School Visits** 



**Overall Rating** 

### WESTERN SUFFOLK BOCES

# 

### 2017-18 PRINCIPAL EVALUATION RESULTS

Student Performance

Principal school visit results not shown due to suppression\* Ov

Overall results not shown due to suppression\*



# WESTFIELD CSD



### WESTHAMPTON BEACH UFSD



# WESTHILL CSD



### WESTMORELAND CSD

**0**79%

# 2017-18 TEACHER EVALUATION RESULTS **Overall Rating** Student Performance **Teacher Observation** □ 0% ┌─□ 0% -□ 0% -□ 0% □ 1% ¬ -0% 20% 20% 62% **80%**

2017-18 PRINCIPAL EVALUATION RESULTS NOT SHOWN DUE TO SUPPRESSION\*

**3**8%

# WESTPORT CSD

2017-18 TEACHER EVALUATION RESULTS NOT SHOWN DUE TO SUPPRESSION\*

### WHEATLAND-CHILI CSD



## WHEELERVILLE UFSD



## WHITE PLAINS CITY SD



# WHITEHALL CSD



## WHITESBORO CSD



2017-18 PRINCIPAL EVALUATION RESULTS Student Performance



**Principal School Visits** 

Overall results not shown due to suppression\*

83%

## WHITESVILLE CSD

### 2017-18 TEACHER EVALUATION RESULTS



### WHITNEY POINT CSD

### 2017-18 TEACHER EVALUATION RESULTS



# WILLIAM FLOYD UFSD



**8**5%





## WIL