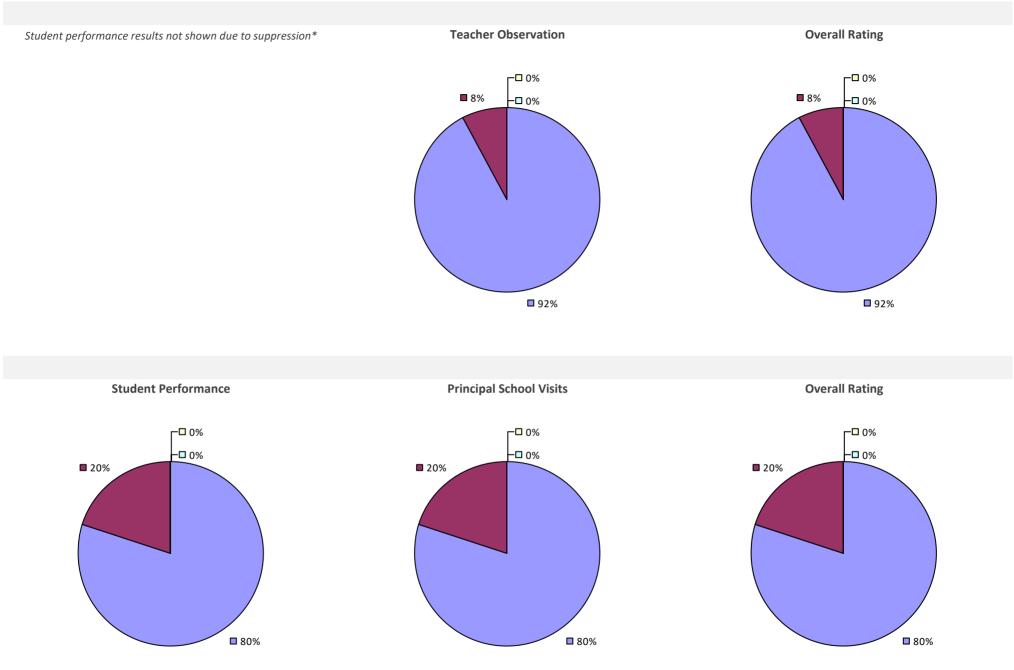

#### 2017-18 PRINCIPAL EVALUATION RESULTS

**Principal School Visits Overall Rating Student Performance** ┍─□ 0% **--**0% ┌─□ 0% -🗆 0% -🗖 0% **2**0% 20% **2**0%

80%

**80%** 