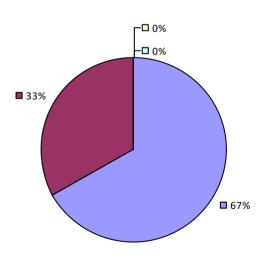

ON CSD**

### 2017-18 TEACHER EVALUATION RESULTS



# **MARCELLUS CSD**



### **MARGARETVILLE CSD**

### 2017-18 TEACHER EVALUATION RESULTS



# **MARION CSD**

### **2017-18 TEACHER EVALUATION RESULTS**



# MARLBORO CSD



# MASSAPEQUA UFSD



89%

89%

# **MASSENA CSD**





#### 2017-18 PRINCIPAL EVALUATION RESULTS

Student performance results not shown due to suppression\*





**Overall Rating** 

### MATTITUCK-CUTCHOGUE UFSD



# **MAYFIELD CSD**

### 2017-18 TEACHER EVALUATION RESULTS



# **MCGRAW CSD**



# **MECHANICVILLE CITY SD**



# **MEDINA CSD**

### **2017-18 TEACHER EVALUATION RESULTS**



# **MENANDS UFSD**



# **MERRICK UFSD**



## **MEXICO CSD**



## MIDDLE COUNTRY CSD



# MIDDLEBURGH CSD



## **MIDDLETOWN CITY SD**

#### 2017-18 TEACHER EVALUATION RESULTS







**Overall Rating** 



# **MILFORD CSD**



# MILLBROOK CSD



# MILLER PLACE UFSD



# **MINEOLA UFSD**

#### 2017-18 TEACHER EVALUATION RESULTS



## MINERVA CSD

2017-18 TEACHER EVALUATION RESULTS NOT SHOWN DUE TO SUPPRESSION\*

## MINISINK VALLEY CSD



# **MONROE 1 BOCES**







## **MONROE 2-ORLEANS BOCES**



## MONROE-WOODBURY CSD



86%

## **MONTAUK UFSD**

#### **2017-18 TEACHER EVALUATION RESULTS**

**Student Performance** 

*Teacher observation results not shown due to suppression\** 

Overall results not shown due to suppression\*



**9**7%

# **MONTICELLO CSD**



# **MORAVIA CSD**



# **MORIAH CSD**

#### 2017-18 TEACHER EVALUATION RESULTS



# **MORRIS CSD**



# **MORRISTOWN CSD**



## **MORRISVILLE-EATON CSD**

#### 2017-18 TEACHER EVALUATION RESULTS



## **MOUNT