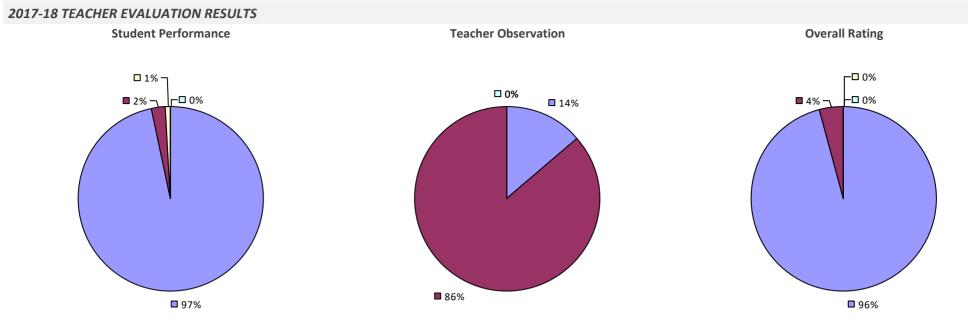

suppressed if 100% of teachers/principals received the same rating or if the total teachers/principals in an LEA is less than five.

Overall results not shown due to suppression\*

## **ROTTERDAM-MOHONASEN CSD**



### 2017-18 PRINCIPAL EVALUATION RESULTS

Student performance results not shown due to suppression\*

Principal school visit results not shown due to suppression\*

**Overall Rating** 



## **ROXBURY CSD**

### 2017-18 TEACHER EVALUATION RESULTS



## **ROYALTON-HARTLAND CSD**



## **RUSH-HENRIETTA CSD**

### 2017-18 TEACHER EVALUATION RESULTS



### 2017-18 PRINCIPAL EVALUATION RESULTS



\* Data is suppressed if 100% of teachers/principals received the same rating or if the total teachers/principals in an LEA is less than five.

# **RYE CITY SD**





## **RYE NECK UFSD**



# SACHEM CSD

### 2017-18 TEACHER EVALUATION RESULTS



## SACKETS HARBOR CSD

### 2017-18 TEACHER EVALUATION RESULTS



# SAG HARBOR UFSD



2017-18 TEACHER EVALUATION RESULTS NOT SHOWN DUE TO SUPPRESSION\*

# SALAMANCA CITY SD



# SALEM CSD



## SALMON RIVER CSD



# SANDY CREEK CSD



## SARANAC CSD



## SARANAC LAKE CSD



## SARATOGA SPRINGS CITY SD



# **SAUGERTIES CSD**





#### 2017-18 PRINCIPAL EVALUATION RESULTS

Student Performance



Overall results not shown due to suppression\*



## SAUQUOIT VALLEY CSD



# SAYVILLE UFSD

### 2017-18 TEACHER EVALUATION RESULTS



# SCARSDALE UFSD



## SCHALMONT CSD



## SCHENECTADY CITY SD

### 2017-18 TEACHER EVALUATION RESULTS



### 2017-18 PRINCIPAL EVALUATION RESULTS

Student performance results not shown due to suppression\*