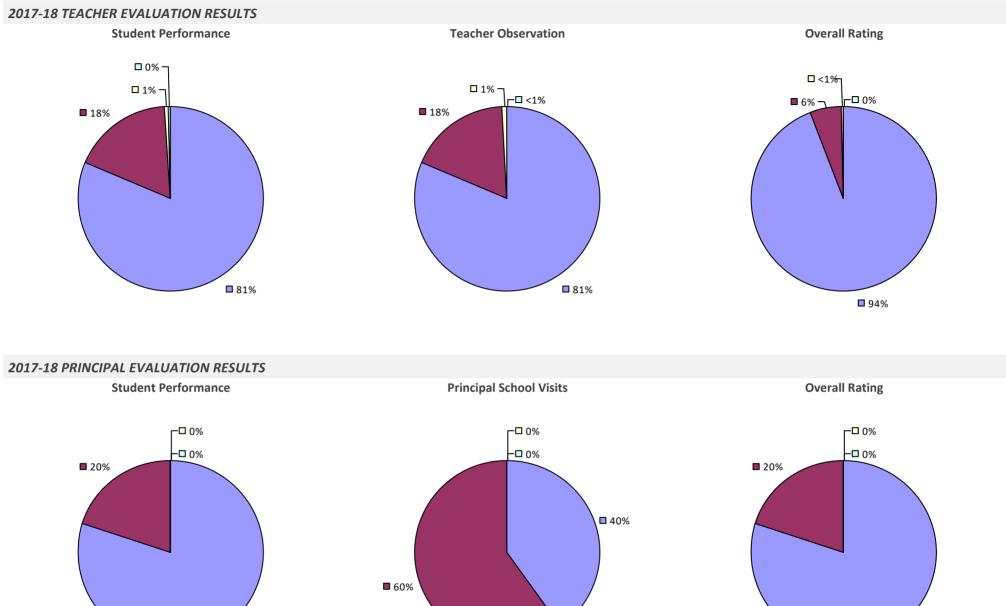

### 2017-18 TEACHER EVALUATION RESULTS **Overall Rating** Student Performance **Teacher Observation** ┌□ 0% ┌□ 0% ┌─□ 0% -□ 0% -0% **1**3% 4% -**1**9% **3**2% 68% **8**1% **8**3%

#### 2017-18 PRINCIPAL EVALUATION RESULTS

Student Performance