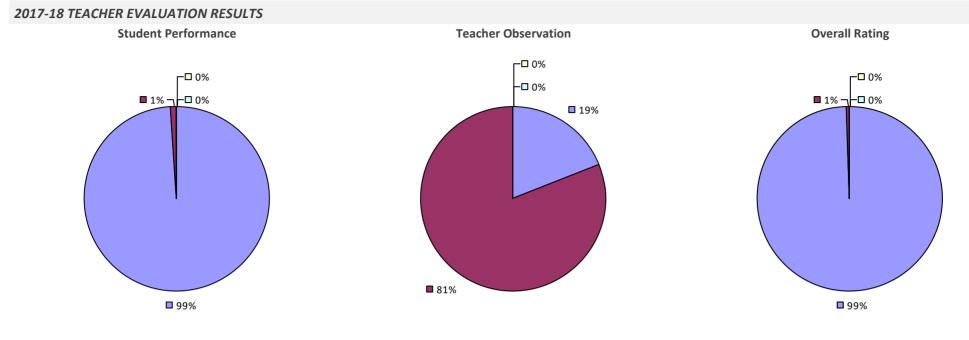

### 2017-18 TEACHER EVALUATION RESULTS **Overall Rating** Student Performance **Teacher Observation** ┌□ 0% ┌□ 0% ┌─□ 0% -□ 0% -0% **1**3% 4% -**1**9% **3**2% 68% **8**1% **8**3%