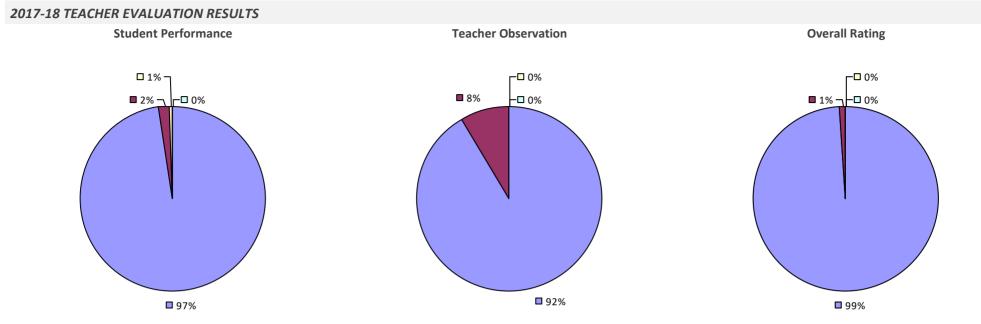

# **PORTVILLE CSD**

### 2017-18 TEACHER EVALUATION RESULTS



# **POTSDAM CSD**



### POUGHKEEPSIE CITY SD



# PRATTSBURGH CSD



# **PULASKI CSD**

#### 2017-18 TEACHER EVALUATION RESULTS



# **PUTNAM CSD**

### 2017-18 TEACHER EVALUATION RESULTS



### PUTNAM VALLEY CSD



## PUTNAM-NORTHERN WESTCHESTER BOCES

### 2017-18 TEACHER EVALUATION RESULTS



2017-18 PRINCIPAL EVALUATION RESULTS **Principal School Visits Overall Rating Student Performance** ┌─□ 0% □ 0% ┌─□ 0% -🗖 0% -🗆 0% -🗆 0% **1**7% **3**3% **3**3% **6**7% **6**7% 83%

# QUEENSBURY UFSD



# QUESTAR III (R-C-G) BOCES





### **QUOGUE UFSD**



# RANDOLPH ACAD UFSD

#### 2017-18 TEACHER EVALUATION RESULTS



#### 2017-18 PRINCIPAL EVALUATION RESULTS NOT SUBMITTED

# **RANDOLPH CSD**



### **RAVENA-COEYMANS-SELKIRK CSD**



# **RED CREEK CSD**



# **RED HOOK CSD**



## **REMSEN CSD**



### **REMSENBURG-SPEONK UFSD**



# **RENSSELAER CITY SD**



# **RHINEBECK CSD**



### **RICHFIELD SPRINGS CSD**

### 2017-18 TEACHER EVALUATION RESULTS



## **RIPLEY CSD**

### 2017-18 TEACHER EVALUATION RESULTS



### 2017-18 PRINCIPAL EVALUATION RESULTS NOT SUBMITTED

# **RIVERHEAD CSD**



# **ROCHESTER CITY SD**

### 2017-18 TEACHER EVALUATION RESULTS





# **ROCKLAND BOCES**

#### 2017-18 TEACHER EVALUATION RESULTS



### 2017-18 PRINCIPAL EVALUATION RESULTS

Student performance results not shown due to suppression\*



**Principal School Visits** 



**Overall Rating** 

## **ROCKVILLE CENTRE UFSD**



• 43%

\* Data is suppressed if 100% of teachers/principals received the same rating or if the total teachers/p