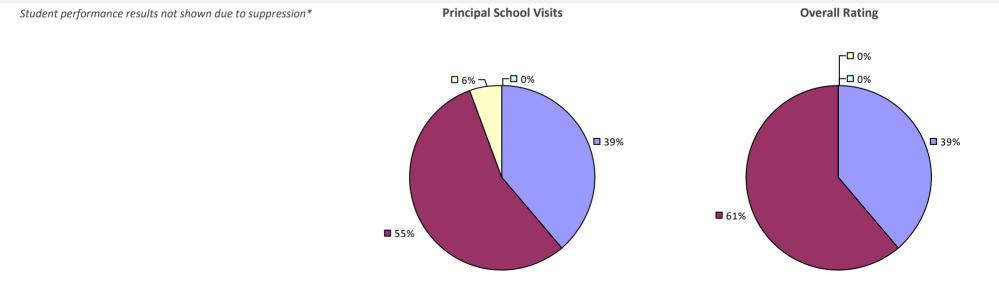

### 2017-18 PRINCIPAL EVALUATION RESULTS

Student performance results not shown due to suppression\*

**Principal School Visits** 

**Overall Rating** 