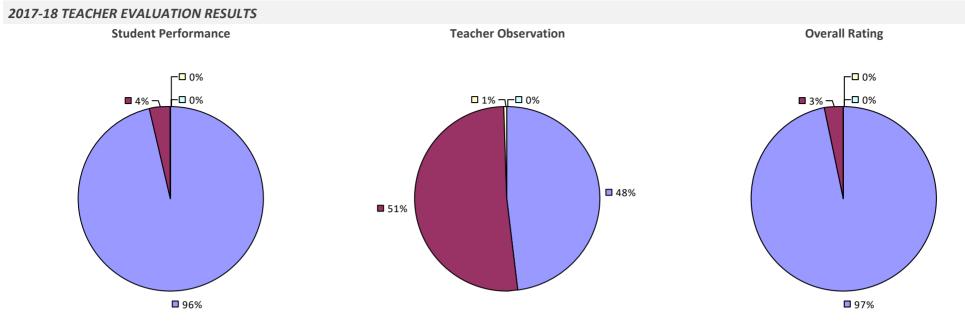

ON UFSD



## SOUTHERN CAYUGA CSD



## SOUTHOLD UFSD

#### 2017-18 TEACHER EVALUATION RESULTS



Teacher observation results not shown due to suppression\*

Overall results not shown due to suppression\*



**9**7%

### SOUTHWESTERN CSD AT JAMESTOWN



### SPACKENKILL UFSD



## SPENCERPORT CSD



### SPENCER-VAN ETTEN CSD



### **SPRINGS UFSD**

#### 2017-18 TEACHER EVALUATION RESULTS



#### SPRINGVILLE-GRIFFITH INST CSD

#### 2017-18 TEACHER EVALUATION RESULTS



#### **ST LAWRENCE-LEWIS BOCES**

#### 2017-18 TEACHER EVALUATION RESULTS



# **ST REGIS FALLS CSD**



# **STAMFORD CSD**



# **STARPOINT CSD**



# **STILLWATER CSD**



#### **STOCKBRIDGE VALLEY CSD**

#### 2017-18 TEACHER EVALUATION RESULTS



#### 2017-18 PRINCIPAL EVALUATION RESULTS NOT SUBMITTED

## **SUFFERN CSD**



#### 2017-18 PRINCIPAL EVALUATION RESULTS

Student performance results not shown due to suppression\*



\* Data is suppressed if 100% of teachers/principals received the same rating or if the total teachers/principals in an LEA is less than five.

### **SULLIVAN BOCES**



### SULLIVAN WEST CSD



### SUSQUEHANNA VALLEY CSD



## SWEET HOME CSD





#### 2017-18 PRINCIPAL EVALUATION RESULTS





# SYOSSET CSD

#### 2017-18 TEACHER EVALUATION RESULTS



**9**0%

# SYRACUSE CITY SD





# **TACONIC HILLS CSD**



### THOUSAND ISLANDS CSD



## THREE VILLAGE CSD



# **TICONDEROGA CSD**



### **TIOGA CSD**

#### 2017-18 TEACHER EVALUATION RESULTS



#### **TOMPKINS-SENECA-TIOGA BOCES**



### **TONAWANDA CITY SD**



### TOWN OF WEBB UFSD



### **TRI-VALLEY CSD**

#### 2017-18 TEACHER EV