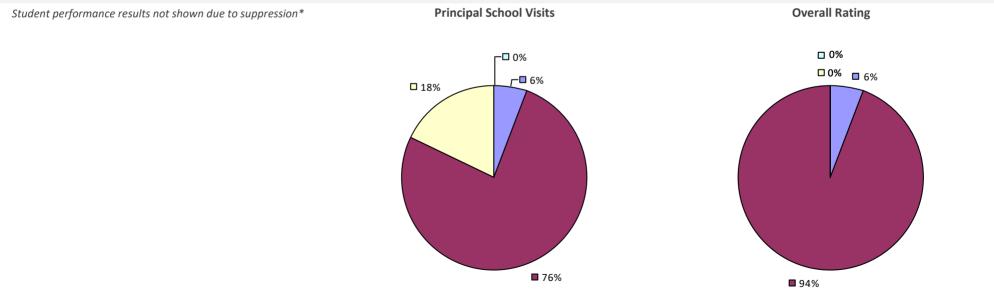

## **ADDISON CSD**



## ADIRONDACK CSD



#### 2017-18 PRINCIPAL EVALUATION RESULTS

Student Performance





### **AFTON CSD**



## **AKRON CSD**



## **ALBANY CITY SD**

### 2017-18 TEACHER EVALUATION RESULTS



### 2017-18 PRINCIPAL EVALUATION RESULTS



## **ALBION CSD**



### **ALDEN CSD**



## **ALEXANDER CSD**



### **ALEXANDRIA CSD**

### 2017-18 TEACHER EVALUATION RESULTS



### ALFRED-ALMOND CSD



### ALLEGANY-LIMESTONE CSD

### 2017-18 TEACHER EVALUATION RESULTS **Overall Rating** Student Performance **Teacher Observation** ┌□ 0% ┌□ 0% ┌─□ 0% -□ 0% -0% **1**3% 4% -**1**9% **3**2% 68% **8**1% **8**3%



### ALTMAR-PARISH-WILLIAMSTOWN CSD

### 2017-18 TEACHER EVALUATION RESULTS Student Performance **Teacher Observation Overall Rating** □ 0% □ 1% ¬ ┌□ 0% 6% **8**% □ 1% 🗖 1% 🖵 **2%** – **1**4% **8**5% **9**1% **9**1%

## AMAGANSETT UFSD



### **AMHERST CSD**



## AMITYVILLE UFSD



### AMSTERDAM CITY SD



### **ANDES CSD**

#### **2017-18 TEACHER EVALUATION RESULTS**

**Student Performance** 

*Teacher observation results not