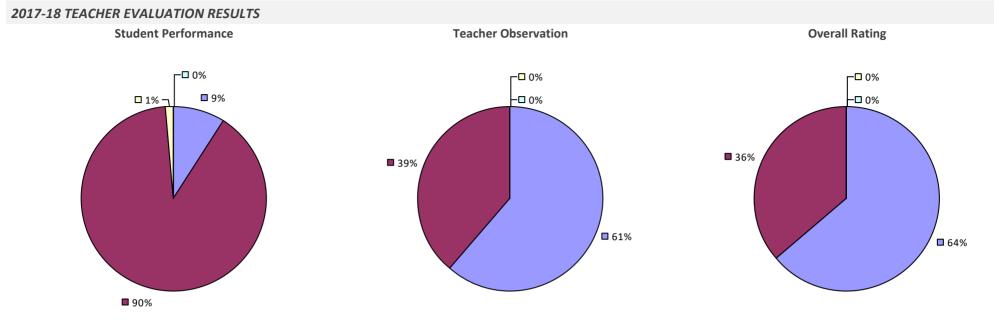

### 2017-18 TEACHER EVALUATION RESULTS Student Performance **Teacher Observation Overall Rating** □ 0% □ 1% ¬ ┌□ 0% 6% **8**% □ 1% 🗖 1% 🖵 **2%** – **1**4% **8**5% **9**1% **9**1%