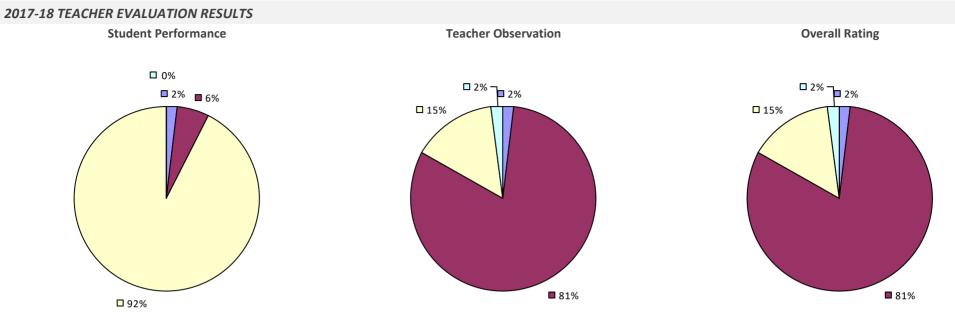

### 2017-18 TEACHER EVALUATION RESULTS **Overall Rating** Student Performance **Teacher Observation** ┌□ 0% ┌□ 0% ┌─□ 0% -□ 0% -0% **1**3% 4% -**1**9% **3**2% 68% **8**1% **8**3%