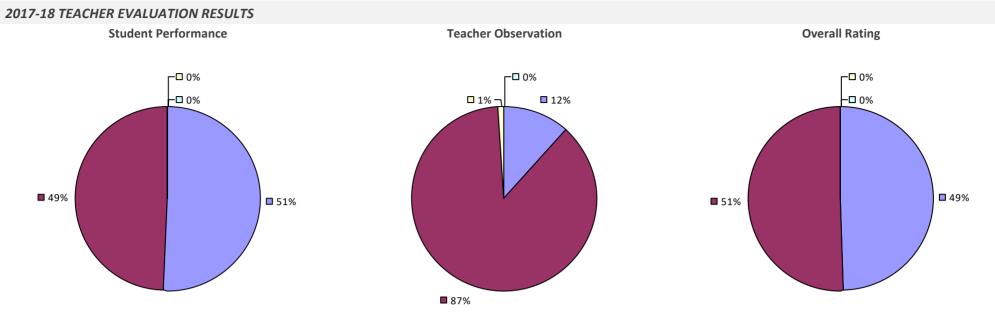

24 UFSD**

#### 2017-18 TEACHER EVALUATION RESULTS



## VALLEY STREAM 30 UFSD



# VALLEY STREAM CENTRAL HS DISTRICT



## VAN HORNESVILLE-OWEN D YOUNG CSD

#### 2017-18 TEACHER EVALUATION RESULTS



# **VESTAL CSD**



# **VICTOR CSD**

#### 2017-18 TEACHER EVALUATION RESULTS



#### 2017-18 PRINCIPAL EVALUATION RESULTS

Student performance results not shown due to suppression\*



\* Data is suppressed if 100% of teachers/principals received the same rating or if the total teachers/principals in an LEA is less than five.

# **VOORHEESVILLE CSD**



2017-18 TEACHER EVALUATION RESULTS NOT SHOWN DUE TO SUPPRESSION\*

## WALLKILL CSD

#### 2017-18 TEACHER EVALUATION RESULTS



#### 2017-18 PRINCIPAL EVALUATION RESULTS





**Principal School Visits** 



**Overall Rating** 

## WALTON CSD



## WANTAGH UFSD



## WAPPINGERS CSD

#### 2017-18 TEACHER EVALUATION RESULTS



**8**7%

60%

## WARRENSBURG CSD



## WARSAW CSD



## WARWICK VALLEY CSD

# 2017-18 TEACHER EVALUATION RESULTS Student Performance Teacher Observation

**7**5%



Student performance results not shown due to suppression\*

**9**9%



\* Data is suppressed if 100% of teachers/principals received the same rating or if the total teachers/principals in an LEA is less than five.

**Overall Rating** 

**9**9%

┌─□ 0%

## WASHING-SARA-WAR-HAMLTN-ESSEX BOCES

#### 2017-18 TEACHER EVALUATION RESULTS



## WASHINGTONVILLE CSD



**80%** 

**80%** 

## WATERFORD-HALFMOON UFSD



# WATERLOO CSD

#### 2017-18 TEACHER EVALUATION RESULTS



## WATERTOWN CITY SD



## WATERVILLE CSD



# WATERVLIET CITY SD



## WATKINS G