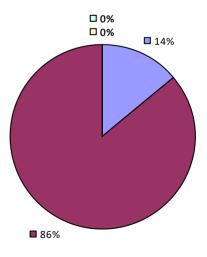

# **TROY CITY SD**

**1**4%

**Student Performance** 

**--**0%

-🗖 0%

**8**6%

Overall results not shown due to suppression\*