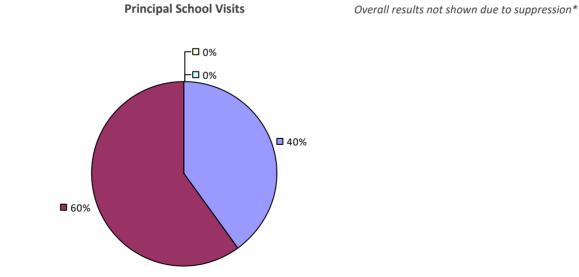

### 2017-18 TEACHER EVALUATION RESULTS

### 2017-18 PRINCIPAL EVALUATION RESULTS