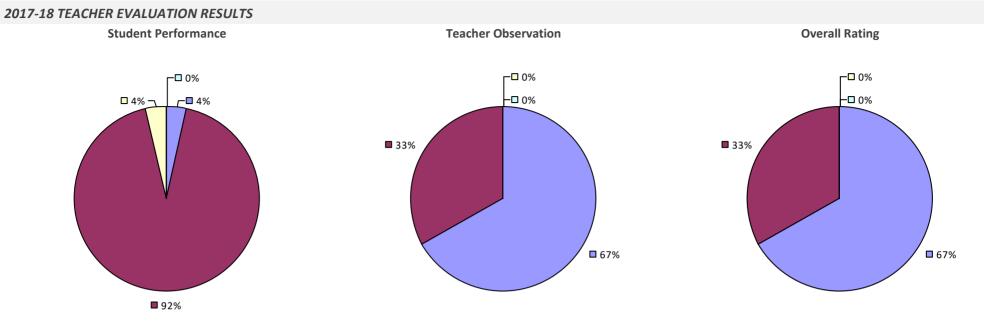

### 2017-18 TEACHER EVALUATION RESULTS **Overall Rating** Student Performance **Teacher Observation** ┌□ 0% ┌□ 0% ┌─□ 0% -□ 0% -0% **1**3% 4% -**1**9% **3**2% 68% **8**1% **8**3%