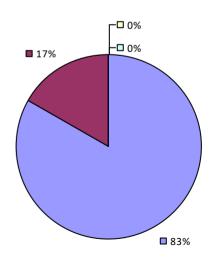

### 2017-18 TEACHER EVALUATION RESULTS

**1**7%

Student Performance

**--**0%

-🗆 0%

Overall results not shown due to suppression\*

**8**3%