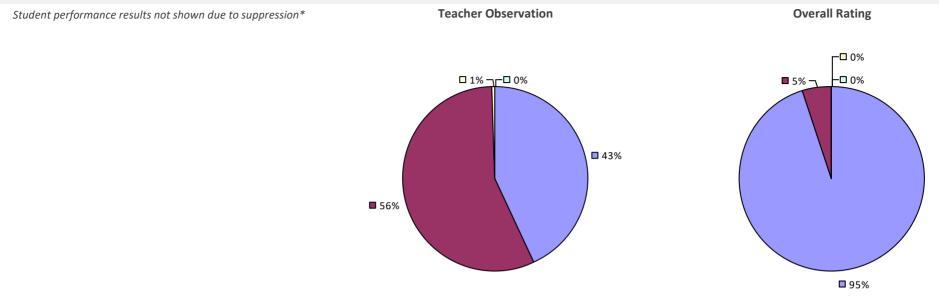

#### **2017-18 TEACHER EVALUATION RESULTS**

**Student Performance** 

*Teacher observation results not shown due to suppression\** 

Overall results not shown due to suppression\*