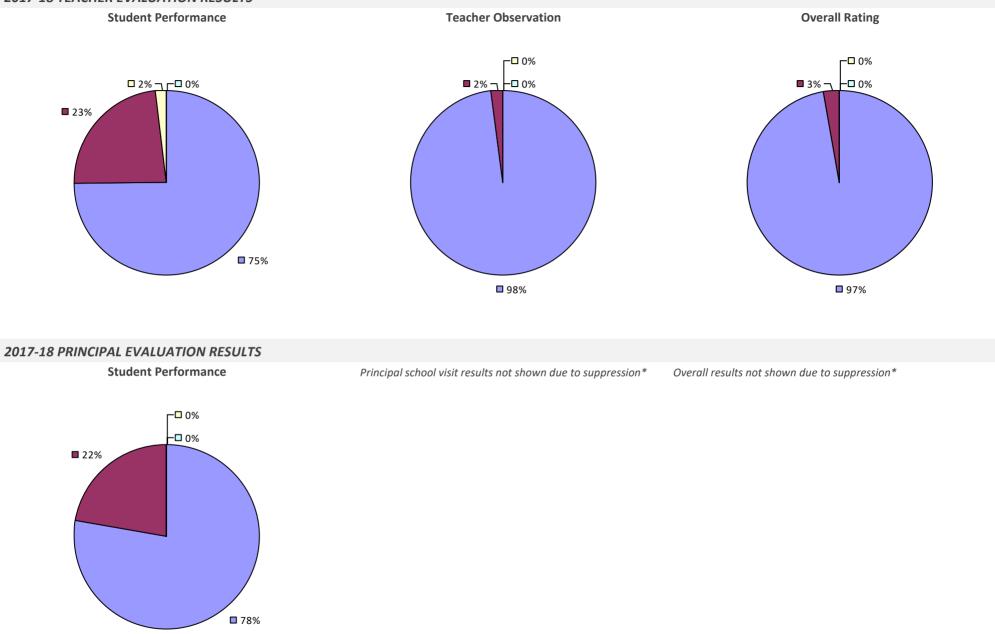

## **ALBANY CITY SD**

### 2017-18 TEACHER EVALUATION RESULTS

### 2017-18 PRINCIPAL EVALUATION RESULTS