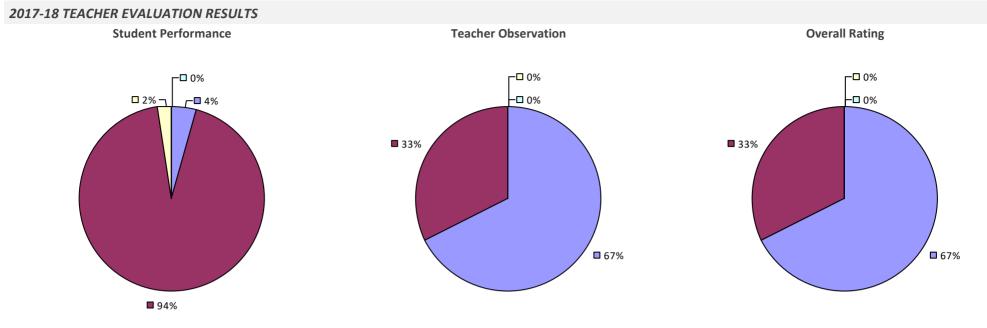

### 2017-18 TEACHER EVALUATION RESULTS **Overall Rating** Student Performance **Teacher Observation** ┌□ 0% ┌□ 0% ┌─□ 0% -□ 0% -0% **1**3% 4% -**1**9% **3**2% 68% **8**1% **8**3%