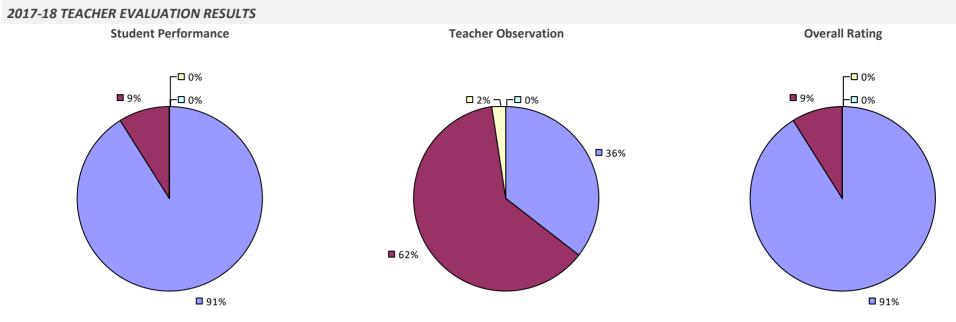

*POTSDAM CSD**



### POUGHKEEPSIE CITY SD



# PRATTSBURGH CSD



# **PULASKI CSD**

#### 2017-18 TEACHER EVALUATION RESULTS



# **PUTNAM CSD**

### 2017-18 TEACHER EVALUATION RESULTS



### PUTNAM VALLEY CSD



## PUTNAM-NORTHERN WESTCHESTER BOCES

### 2017-18 TEACHER EVALUATION RESULTS



2017-18 PRINCIPAL EVALUATION RESULTS **Principal School Visits Overall Rating Student Performance** ┌─□ 0% □ 0% ┌─□ 0% -🗖 0% -🗆 0% -🗆 0% **1**7% **3**3% **3**3% **6**7% **6**7% 83%

# QUEENSBURY UFSD



# QUESTAR III (R-C-G) BOCES





### **QUOGUE UFSD**



# RANDOLPH ACAD UFSD

#### 2017-18 TEACHER EVALUATION RESULTS



#### 2017-18 PRINCIPAL EVALUATION RESULTS NOT SUBMITTED

# **RANDOLPH CSD**



### **RAVENA-COEYMANS-SELKIRK CSD**



# **RED CREEK CSD**



# **RED HOOK CSD**



## **REMSEN CSD**



### **REMSENBURG-SPEONK UFSD**



# **RENSSELAER CITY SD**



# **RHINEBECK CSD**



### **RICHFIELD SPRINGS CSD**

### 2017-18 TEACHER EVALUATION RESULTS



## **RIPLEY CSD**

### 2017-18 TEACHER EVALUATION RESULTS



### 2017-18 PRINCIPAL EVALUATION RESULTS NOT SUBMITTED

# **RIVERHEAD CSD**



# **ROCHESTER CITY SD**

### 2017-18 TEACHER EVALUATION RESULTS





# **ROCKLAND BOCES**

#### 2017-18 TEACHER EVALUATION RESULTS



### 2017-18 PRINCIPAL EVALUATION RESULTS

Student performance results not shown due to suppression\*



**Principal School Visits** 



**Overall Rating** 

## **ROCKVILLE CENTRE UFSD**



• 43%

\* Data is suppressed if 100% of teachers/principals received the same rating or if the total teachers/principals in an LEA is less than five.

# **ROCKY POINT UFSD**