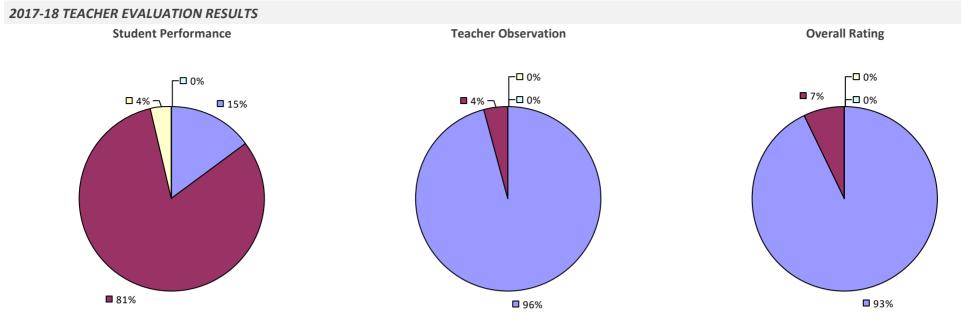

## **ALBANY CITY SD**

### 2017-18 TEACHER EVALUATION RESULTS

### 2017-18 PRINCIPAL EVALUATION RESULTS