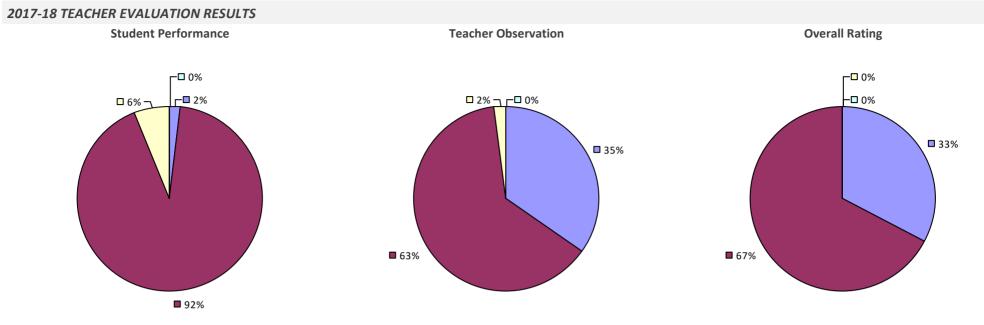

N RESULTS

Student performance results not shown due to suppression\*

Principal school visit results not shown due to suppression\*

**Overall Rating** 



## **ROXBURY CSD**

### 2017-18 TEACHER EVALUATION RESULTS



## **ROYALTON-HARTLAND CSD**



## **RUSH-HENRIETTA CSD**

### 2017-18 TEACHER EVALUATION RESULTS



### 2017-18 PRINCIPAL EVALUATION RESULTS



\* Data is suppressed if 100% of teachers/principals received the same rating or if the total teachers/principals in an LEA is less than five.

# **RYE CITY SD**





## **RYE NECK UFSD**



# SACHEM CSD

### 2017-18 TEACHER EVALUATION RESULTS



## SACKETS HARBOR CSD

### 2017-18 TEACHER EVALUATION RESULTS



# SAG HARBOR UFSD



2017-18 TEACHER EVALUATION RESULTS NOT SHOWN DUE TO SUPPRESSION\*

# SALAMANCA CITY SD



# SALEM CSD



## SALMON RIVER CSD



# SANDY CREEK CSD



## SARANAC CSD



## SARANAC LAKE CSD



## SARATOGA SPRINGS CITY SD



# **SAUGERTIES CSD**





#### 2017-18 PRINCIPAL EVALUATION RESULTS

Student Performance



Overall results not shown due to suppression\*



## SAUQUOIT VALLEY CSD



# SAYVILLE UFSD

### 2017-18 TEACHER EVALUATION RESULTS



# SCARSDALE UFSD



## SCHALMONT CSD



## SCHENECTADY CITY SD

### 2017-18 TEACHER EVALUATION RESULTS



### 2017-18 PRINCIPAL EVALUATION RESULTS

Student performance results not shown due to suppression\*

**Principal School Visits** 

Overall results not shown due to suppression\*



# SCHENEVUS CSD

### 2017-18 TEACHER EVALUATION RESULTS



#### 2017-18 PRINCIPAL EVALUATION RESULTS NOT SUBMITTED

# SCHODACK CSD



# **SCHOHARIE CSD**



### SCHROO