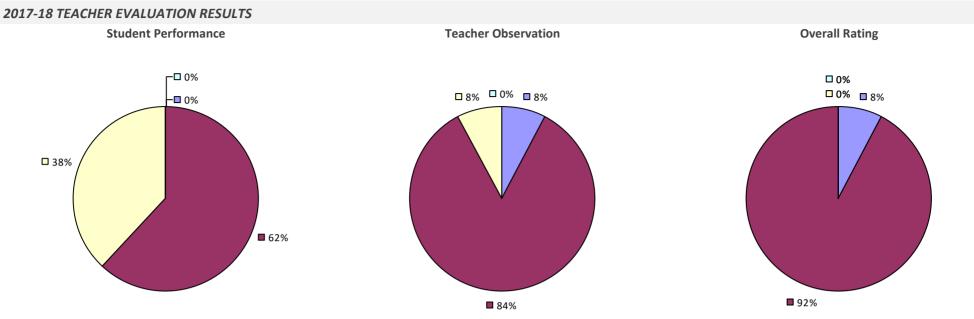

Performance **Teacher Observation Overall Rating** □ 0% □<1%٦ ┌─□ 0% -0% ┍─□ 0% -0% **■** 5% ¬ **■** 5% ¬ **1**7% 83% **9**5% **9**5%

# **BEACON CITY SD**

#### **2017-18 TEACHER EVALUATION RESULTS**



#### 2017-18 PRINCIPAL EVALUATION RESULTS

Student performance results not shown due to suppression\*





# **BEAVER RIVER CSD**



# **BEDFORD CSD**



**8**6%

### **BEEKMANTOWN CSD**



# **BELFAST CSD**

2017-18 TEACHER EVALUATION RESULTS NOT SHOWN DUE TO SUPPRESSION\*

### **BELLEVILLE-HENDERSON CSD**

#### 2017-18 TEACHER EVALUATION RESULTS



### **BELLMORE UFSD**

### 2017-18 TEACHER EVALUATION RESULTS



# **BELLMORE-MERRICK CENTRAL HS DISTRICT**

### 2017-18 TEACHER EVALUATION RESULTS



### **BEMUS POINT CSD**

#### 2017-18 TEACHER EVALUATION RESULTS



## **BERKSHIRE UFSD**



### **BERLIN CSD**

#### 2017-18 TEACHER EVALUATION RESULTS



### **BERNE-KNOX-WESTERLO CSD**



# **BETHLEHEM CSD**



# **BETHPAGE UFSD**



# **BINGHAMTON CITY SD**











### **BLIND BROOK-RYE UFSD**

#### 2017-18 TEACHER EVALUATION RESULTS



### **BOLIVAR-RICHBURG CSD**



# **BOLTON CSD**



# **BRADFORD CSD**



# **BRASHER FALLS CSD**



### **BRENTWOOD UFSD**





28%

**Student Performance** 

**--**0%

-🗖 0%



Overall results not shown due to suppression\*

**7**2%

# **BREWSTER CSD**

#### 2017-18 TEACHER EVALUATION RESULTS



### **BRIARCLIFF MANOR UFSD**



# **BRIDGEHAMPTON UFSD**



# **BRIGHTON CSD**



### **BROADALBIN-PERTH CSD**



# **BROCKPORT CSD**

### 2017-18 TEACHER EVALUATION RESULTS



#### 2017-18 PRINCIPAL EVALUATION RESULTS



\* Data is suppressed i