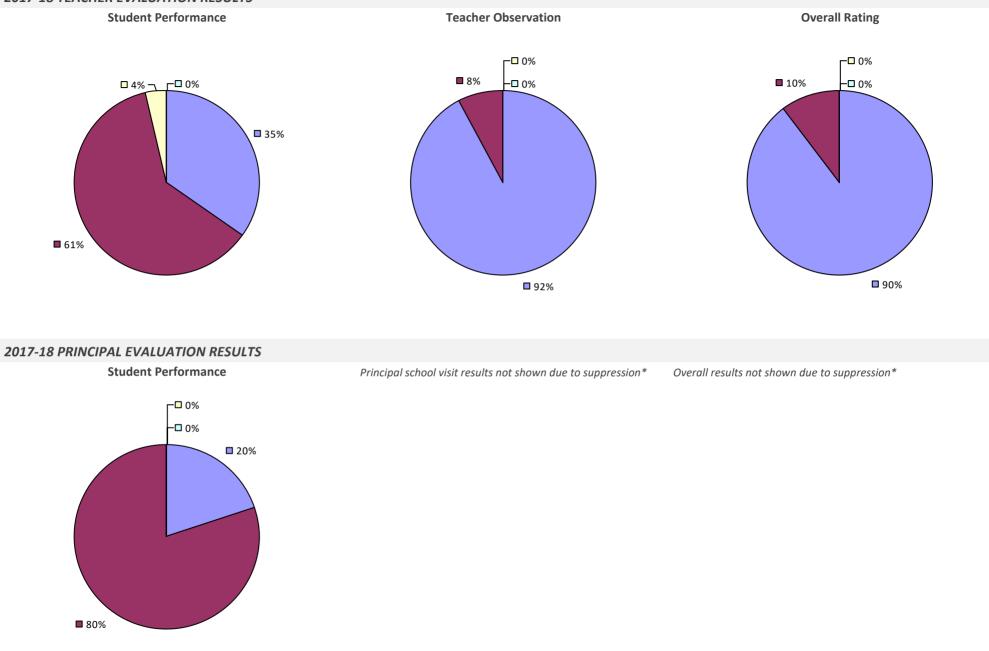

N RESULTS



#### 2017-18 PRINCIPAL EVALUATION RESULTS



# **HUDSON CITY SD**



# HUDSON FALLS CSD



### HUNTER-TANNERSVILLE CSD



### **HUNTINGTON UFSD**



#### 2017-18 PRINCIPAL EVALUATION RESULTS



# **HYDE PARK CSD**

#### 2017-18 TEACHER EVALUATION RESULTS



#### 2017-18 PRINCIPAL EVALUATION RESULTS

Student performance results not shown due to suppression\*





### **INDIAN LAKE CSD**

2017-18 TEACHER EVALUATION RESULTS NOT SHOWN DUE TO SUPPRESSION\*

### **INDIAN RIVER CSD**



87%

### **INLET COMN SD**

2017-18 TEACHER EVALUATION RESULTS NOT SHOWN DUE TO SUPPRESSION\*

# **IROQUOIS CSD**

#### 2017-18 TEACHER EVALUATION RESULTS



### **IRVINGTON UFSD**



### **ISLAND PARK UFSD**



### **ISLAND TREES UFSD**



### **ISLIP UFSD**

#### 2017-18 TEACHER EVALUATION RESULTS



# **ITHACA CITY SD**



### **JAMESTOWN CITY SD**



# **JAMESVILLE-DEWITT CSD**

#### 2017-18 TEACHER EVALUATION RESULTS



### JASPER-TROUPSBURG CSD

#### 2017-18 TEACHER EVALUATION RESULTS



### JEFFER-LEWIS-HAMIL-HERK-ONEIDA BOCES

#### 2017-18 TEACHER EVALUATION RESULTS



# **JEFFERSON CSD**

### 2017-18 TEACHER EVALUATION RESULTS



### 2017-18 PRINCIPAL EVALUATION RESULTS NOT SUBMITTED

## JERICHO UFSD



## **JOHNSBURG CSD**

### 2017-18 TEACHER EVALUATION RESULTS

Student Performance

Teacher observation results not shown due to suppression\*

Overall results not shown due to suppression\*



# JOHNSON CITY CSD



## JOHNSTOWN CITY SD

# 

### 2017-18 PRINCIPAL EVALUATION RESULTS

Student performance results not shown due to suppression\*



Overall results not shown due to su