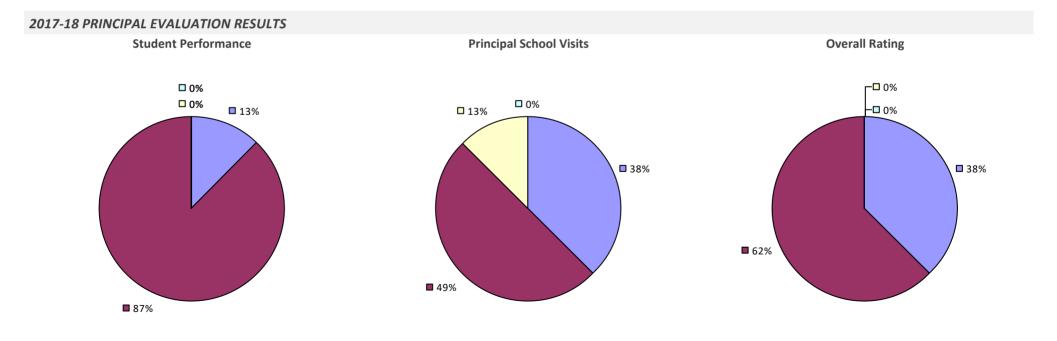

ICK VALLEY CSD

# 2017-18 TEACHER EVALUATION RESULTS Student Performance Teacher Observation

**7**5%



Student performance results not shown due to suppression\*

**9**9%



\* Data is suppressed if 100% of teachers/principals received the same rating or if the total teachers/principals in an LEA is less than five.

**Overall Rating** 

**9**9%

┌─□ 0%

## WASHING-SARA-WAR-HAMLTN-ESSEX BOCES

#### 2017-18 TEACHER EVALUATION RESULTS



## WASHINGTONVILLE CSD



**80%** 

**80%** 

## WATERFORD-HALFMOON UFSD



# WATERLOO CSD

#### 2017-18 TEACHER EVALUATION RESULTS



## WATERTOWN CITY SD



## WATERVILLE CSD



# WATERVLIET CITY SD



## WATKINS GLEN CSD



## WAVERLY CSD



## WAYLAND-COHOCTON CSD



# WAYNE CSD

#### 2017-18 TEACHER EVALUATION RESULTS



## WAYNE-FINGER LAKES BOCES





## WEBSTER CSD



## WEEDSPORT CSD



## WELLS CSD

### 2017-18 TEACHER EVALUATION RESULTS



# WELLSVILLE CSD

### 2017-18 TEACHER EVALUATION RESULTS



## WEST BABYLON UFSD



### WEST CANADA VALLEY CSD



## WEST GENESEE CSD



### 2017-18 PRINCIPAL EVALUATION RESULTS

**Principal School Visits** Student performance results not shown due to suppression\* Overall results not shown due to suppression\* ┌── 0% -□ 0% **3**8% 62%

## WEST HEMPSTEAD UFSD



## WEST IRONDEQUOIT CSD



## WEST ISLIP UFSD



## WEST SENECA CSD



## WEST VALLEY CSD



## WESTBURY UFSD



# WESTCHESTER BOCES



### 2017-18 PRINCIPAL EVALUATION RESULTS

Student performance results not shown due to suppression\*



**Principal School Visits** 



**Overall Rating** 

### WESTERN SUFFOLK BOCES

# 

### 2017-18 PRI