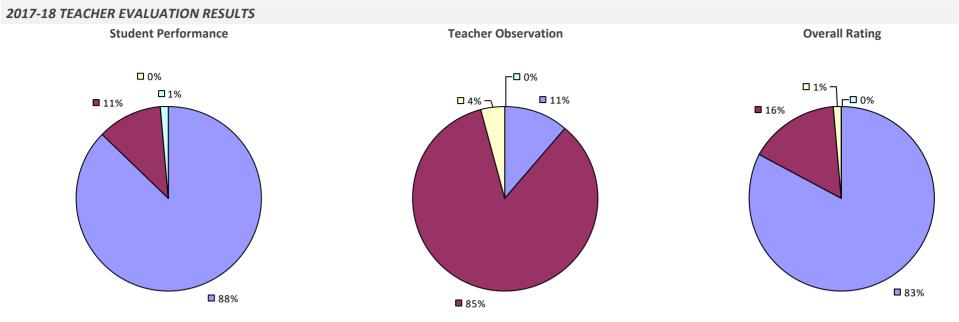

## SPENCERPORT CSD



### SPENCER-VAN ETTEN CSD



### **SPRINGS UFSD**

#### 2017-18 TEACHER EVALUATION RESULTS



#### SPRINGVILLE-GRIFFITH INST CSD

#### 2017-18 TEACHER EVALUATION RESULTS



#### **ST LAWRENCE-LEWIS BOCES**

#### 2017-18 TEACHER EVALUATION RESULTS



# **ST REGIS FALLS CSD**



# **STAMFORD CSD**



# **STARPOINT CSD**



# **STILLWATER CSD**



#### **STOCKBRIDGE VALLEY CSD**

#### 2017-18 TEACHER EVALUATION RESULTS



#### 2017-18 PRINCIPAL EVALUATION RESULTS NOT SUBMITTED

## **SUFFERN CSD**



#### 2017-18 PRINCIPAL EVALUATION RESULTS

Student performance results not shown due to suppression\*



\* Data is suppressed if 100% of teachers/principals received the same rating or if the total teachers/principals in an LEA is less than five.

### **SULLIVAN BOCES**



### SULLIVAN WEST CSD



### SUSQUEHANNA VALLEY CSD



## SWEET HOME CSD





#### 2017-18 PRINCIPAL EVALUATION RESULTS





# SYOSSET CSD

#### 2017-18 TEACHER EVALUATION RESULTS



**9**0%

# SYRACUSE CITY SD





# **TACONIC HILLS CSD**



### THOUSAND ISLANDS CSD



## THREE VILLAGE CSD



# **TICONDEROGA CSD**



### **TIOGA CSD**

#### 2017-18 TEACHER EVALUATION RESULTS



#### **TOMPKINS-SENECA-TIOGA BOCES**



### **TONAWANDA CITY SD**



### TOWN OF WEBB UFSD



### **TRI-VALLEY CSD**

#### 2017-18 TEACHER EVALUATION RESULTS



# **TROY CITY SD**





**1**4%

**Student Performance** 

**--**0%

-🗖 0%

**8**6%



Overall results not shown due to suppression\*

### **TRUMANSBURG CSD**



### TUCKAHOE COMN SD

#### 2017-18 TEACHER EVALUATION RESULTS

**Student Performance** 

Teac