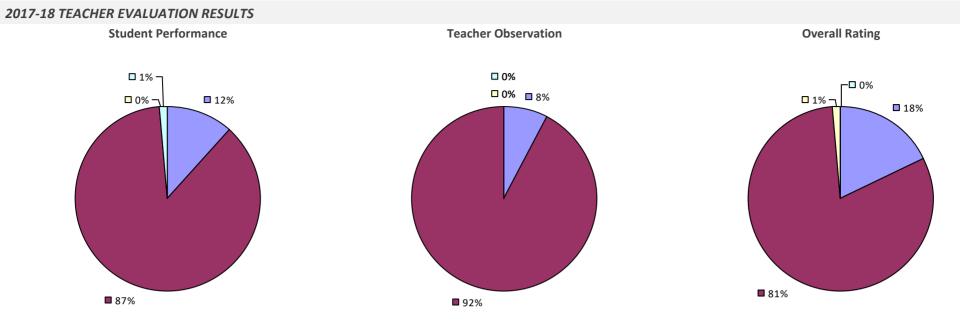

### 2017-18 TEACHER EVALUATION RESULTS **Overall Rating** Student Performance **Teacher Observation** ┌□ 0% ┌□ 0% ┌─□ 0% -□ 0% -0% **1**3% 4% -**1**9% **3**2% 68% **8**1% **8**3%