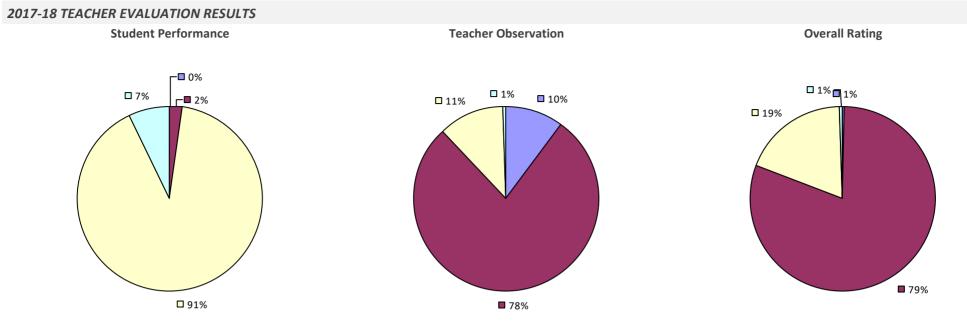

L EVALUATION RESULTS NOT SHOWN DUE TO SUPPRESSION\*

**3**8%

# WESTPORT CSD

2017-18 TEACHER EVALUATION RESULTS NOT SHOWN DUE TO SUPPRESSION\*

### WHEATLAND-CHILI CSD



## WHEELERVILLE UFSD



## WHITE PLAINS CITY SD



# WHITEHALL CSD



## WHITESBORO CSD



2017-18 PRINCIPAL EVALUATION RESULTS Student Performance



**Principal School Visits** 

Overall results not shown due to suppression\*

83%

## WHITESVILLE CSD

### 2017-18 TEACHER EVALUATION RESULTS



### WHITNEY POINT CSD

### 2017-18 TEACHER EVALUATION RESULTS



# WILLIAM FLOYD UFSD



**8**5%





## WILLIAMSON CSD



### WILLIAMSVILLE CSD



**5**4%

**4**6%

# WILLSBORO CSD



## WILSON CSD



### WINDHAM-ASHLAND-JEWETT CSD



# WINDSOR CSD



## WORCESTER CSD

### 2017-18 TEACHER EVALUATION RESULTS



## WYANDANCH UFSD



## WYNANTSKILL UFSD

### 2017-18 TEACHER EVALUATION RESULTS



# WYOMING CSD

2017-18 TEACHER EVALUATION RESULTS NOT SHOWN DUE TO SUPPRESSION\*

## **YONKERS CITY SD**





# **YORK CSD**



### **YORKSHIRE-PIONEER CSD**



## **YORKTOWN CSD**