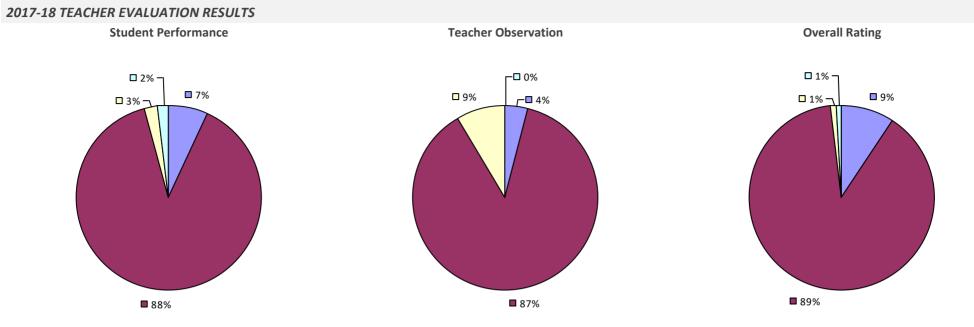

EACHER EVALUATION RESULTS



## **GREENWICH CSD**



## **GREENWOOD LAKE UFSD**



# **GROTON CSD**



## **GUILDERLAND CSD**



### 2017-18 PRINCIPAL EVALUATION RESULTS





**Principal School Visits** 



**Overall Rating** 

## HADLEY-LUZERNE CSD



### HALDANE CSD



# HALF HOLLOW HILLS CSD

### 2017-18 TEACHER EVALUATION RESULTS



# HAMBURG CSD

### 2017-18 TEACHER EVALUATION RESULTS



# HAMILTON CSD



## HAMILTON-FULTON-MONTGOMERY BOCES

### 2017-18 TEACHER EVALUATION RESULTS

**2**9%



86%

\* Data is suppressed if 100% of teachers/principals received the same rating or if the total teachers/principals in an LEA is less than five.

**4**3%

# HAMMOND CSD



### HAMMONDSPORT CSD



### HAMPTON BAYS UFSD

### 2017-18 TEACHER EVALUATION RESULTS



## HANCOCK CSD



# HANNIBAL CSD



## HARBORFIELDS CSD

### 2017-18 TEACHER EVALUATION RESULTS



# HARPURSVILLE CSD



## HARRISON CSD

### 2017-18 TEACHER EVALUATION RESULTS





**1**7%

Student Performance

**--**0%

-🗆 0%



Overall results not shown due to suppression\*

**8**3%

## HARRISVILLE CSD

### 2017-18 TEACHER EVALUATION RESULTS



# HARTFORD CSD



## HASTINGS-ON-HUDSON UFSD



## HAUPPAUGE UFSD



## HAVERSTRAW-STONY POINT CSD (NORTH ROCKLAND)

### 2017-18 TEACHER EVALUATION RESULTS



### 2017-18 PRINCIPAL EVALUATION RESULTS

Student performance results not shown due to suppression\*



## HAWTHORNE-CEDAR KNOLLS UFSD

2017-18 TEACHER EVALUATION RESULTS NOT SHOWN DUE TO SUPPRESSION\*

## **HEMPSTEAD UFSD**



## **HENDRICK HUDSON CSD**



## HERK-FULTON-HAMILTON-OTSEGO BOCES

#### 2017-18 TEACHER EVALUATI