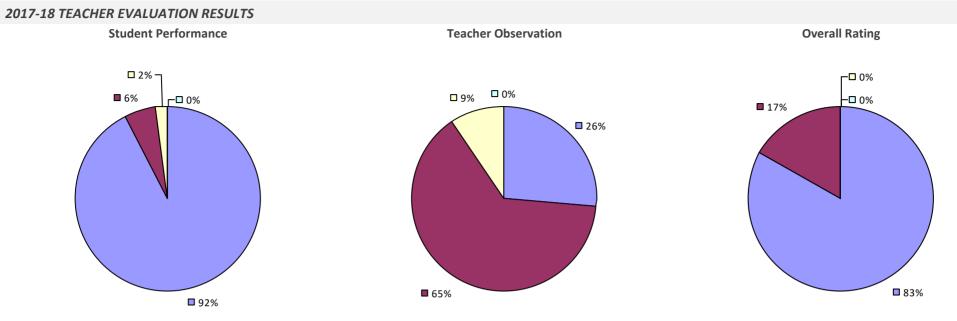

### 2017-18 TEACHER EVALUATION RESULTS **Overall Rating** Student Performance **Teacher Observation** ┌□ 0% ┌□ 0% ┌─□ 0% -□ 0% -0% **1**3% 4% -**1**9% **3**2% 68% **8**1% **8**3%