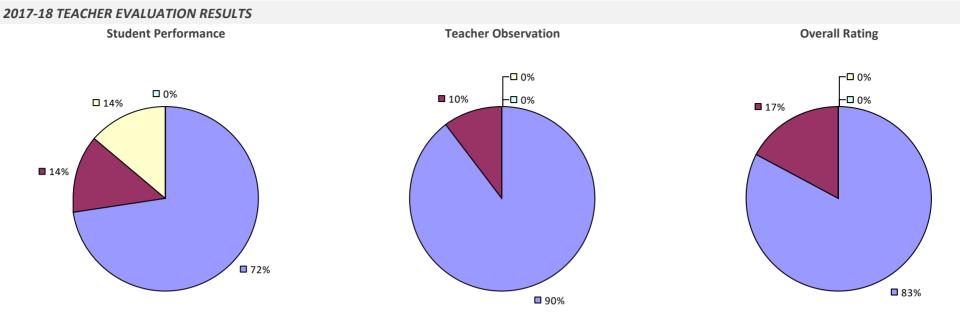

7-18 TEACHER EVALUATION RESULTS NOT SHOWN DUE TO SUPPRESSION\*

## MINISINK VALLEY CSD



# **MONROE 1 BOCES**







## **MONROE 2-ORLEANS BOCES**



## MONROE-WOODBURY CSD



86%

## **MONTAUK UFSD**

#### **2017-18 TEACHER EVALUATION RESULTS**

**Student Performance** 

*Teacher observation results not shown due to suppression\** 

Overall results not shown due to suppression\*



**9**7%

# **MONTICELLO CSD**



# **MORAVIA CSD**



# **MORIAH CSD**

#### 2017-18 TEACHER EVALUATION RESULTS



# **MORRIS CSD**



# **MORRISTOWN CSD**



## **MORRISVILLE-EATON CSD**

#### 2017-18 TEACHER EVALUATION RESULTS



## **MOUNT MARKHAM CSD**



# **MT MORRIS CSD**



# **MT PLEASANT CSD**



### MT PLEASANT-BLYTHEDALE UFSD

#### 2017-18 TEACHER EVALUATION RESULTS



## MT PLEASANT-COTTAGE UFSD



# **MT SINAI UFSD**





## MT VERNON SCHOOL DISTRICT

#### 2017-18 TEACHER EVALUATION RESULTS









**Overall Rating** 

## NANUET UFSD



# **NAPLES CSD**

# 2017-18 TEACHER EVALUATION RESULTS Student Performance Teacher Observation Overall results not shown due to suppression\*

**9**9%

2017-18 PRINCIPAL EVALUATION RESULTS NOT SHOWN DUE TO SUPPRESSION\*

**9**9%

# **NASSAU BOCES**







## **NEW HARTFORD CSD**

#### 2017-18 TEACHER EVALUATION RESULTS



# **NEW HYDE PARK-GARDEN CITY PARK UFSD**

#### 2017-18 TEACHER EVALUATION RESULTS



# **NEW LEBANON CSD**



# **NEW PALTZ CSD**



# **NEW ROCHELLE CITY SD**



2017-18 TEACHER EVALUATION RESULTS NOT SHOWN DUE TO SUPPRESSION\*

# **NEWARK CSD**



**8**9%

#### 2017-18 PRINCIPAL EVALUATION RESULTS

Student performance results