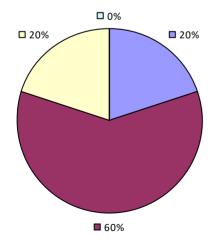

## **ALBANY CITY SD**

### 2017-18 TEACHER EVALUATION RESULTS

### 2017-18 PRINCIPAL EVALUATION RESULTS