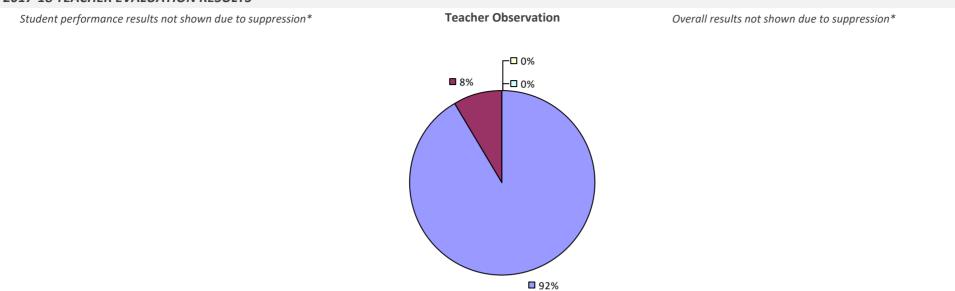

#### **2017-18 TEACHER EVALUATION RESULTS**

**Student Performance** 

*Teacher observation results not shown due to suppression\** 

Overall results not shown due to suppression\*