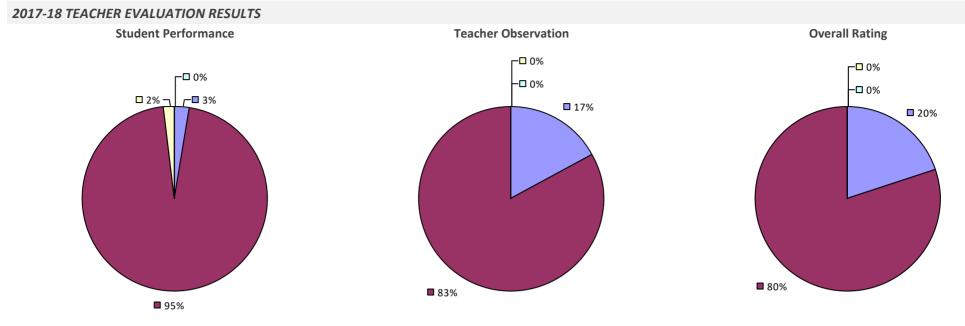

# SCHUYLERVILLE CSD



# SCIO CSD

2017-18 TEACHER EVALUATION RESULTS NOT SHOWN DUE TO SUPPRESSION\*

### SCOTIA-GLENVILLE CSD



#### 2017-18 PRINCIPAL EVALUATION RESULTS



\* Data is suppressed if 100% of teachers/principals received the same rating or if the total teachers/principals in an LEA is less than five.

# SEAFORD UFSD



### SENECA FALLS CSD



### SEWANHAKA CENTRAL HS DISTRICT



**80%** 

**80%** 

### SHARON SPRINGS CSD



### SHELTER ISLAND UFSD



### SHENENDEHOWA CSD



#### 2017-18 PRINCIPAL EVALUATION RESULTS

Student performance results not shown due to suppression\*



### SHERBURNE-EARLVILLE CSD



# SHERMAN CSD

#### 2017-18 TEACHER EVALUATION RESULTS



# **SHERRILL CITY SD**

### 2017-18 TEACHER EVALUATION RESULTS



**80%** 

### SHOREHAM-WADING RIVER CSD



### **SIDNEY CSD**



### SILVER CREEK CSD



# SKANEATELES CSD



#### 2017-18 PRINCIPAL EVALUATION RESULTS NOT SUBMITTED

# **SMITHTOWN CSD**



# **SODUS CSD**

#### 2017-18 TEACHER EVALUATION RESULTS



### **SOLVAY UFSD**



### **SOMERS CSD**



# SOUTH COLONIE CSD



### SOUTH COUNTRY CSD





### SOUTH GLENS FALLS CSD



### SOUTH HUNTINGTON UFSD



#### 2017-18 PRINCIPAL EVALUATION RESULTS

Student Performance



Overall results not shown due to suppression\*



### SOUTH JEFFERSON CSD

#### 2017-18 TEACHER EVALUATION RESULTS



#### 2017-18 PRINCIPAL EVALUATION RESULTS



83%

### SOUTH KORTRIGHT CSD

#### 2017-18 TEACHER EVALUATION RESULTS



# SOUTH LEWIS CSD



### SOUTH ORANGETOWN CSD

#### 2017-18 TEACHER EVALUATION RESULTS



# SOUTH SENECA CSD

### 2017-18 TEACHER EVALUA