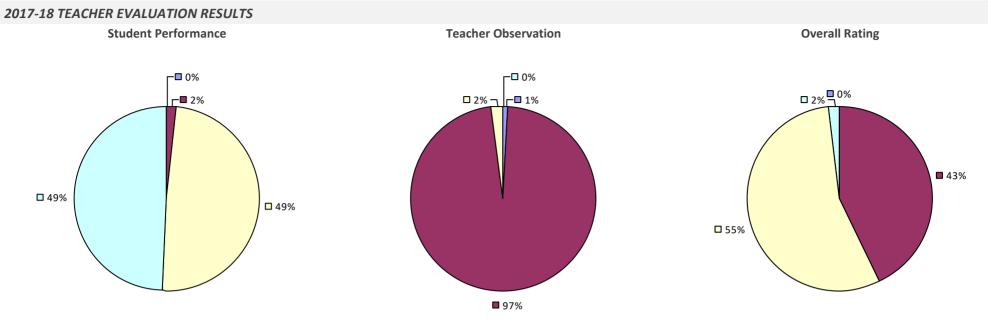

CITY SD**

### 2017-18 TEACHER EVALUATION RESULTS





# **ROCKLAND BOCES**

#### 2017-18 TEACHER EVALUATION RESULTS



### 2017-18 PRINCIPAL EVALUATION RESULTS

Student performance results not shown due to suppression\*



**Principal School Visits** 



**Overall Rating** 

## **ROCKVILLE CENTRE UFSD**



• 43%

\* Data is suppressed if 100% of teachers/principals received the same rating or if the total teachers/principals in an LEA is less than five.

# **ROCKY POINT UFSD**



## **ROME CITY SD**







Student Performance



Overall results not shown due to suppression\*





# **ROMULUS CSD**



## **RONDOUT VALLEY CSD**

### 2017-18 TEACHER EVALUATION RESULTS



### 2017-18 PRINCIPAL EVALUATION RESULTS





**Principal School Visits** 



**Overall Rating** 

# **ROOSEVELT UFSD**



### 2017-18 PRINCIPAL EVALUATION RESULTS NOT SUBMITTED

# **ROSCOE CSD**



## **ROSLYN UFSD**

### 2017-18 TEACHER EVALUATION RESULTS



### 2017-18 PRINCIPAL EVALUATION RESULTS

Student performance results not shown due to suppression\*



\* Data is suppressed if 100% of teachers/principals received the same rating or if the total teachers/principals in an LEA is less than five.

Overall results not shown due to suppression\*

## **ROTTERDAM-MOHONASEN CSD**



### 2017-18 PRINCIPAL EVALUATION RESULTS

Student performance results not shown due to suppression\*

Principal school visit results not shown due to suppression\*

**Overall Rating** 



## **ROXBURY CSD**

### 2017-18 TEACHER EVALUATION RESULTS



## **ROYALTON-HARTLAND CSD**



## **RUSH-HENRIETTA CSD**

### 2017-18 TEACHER E