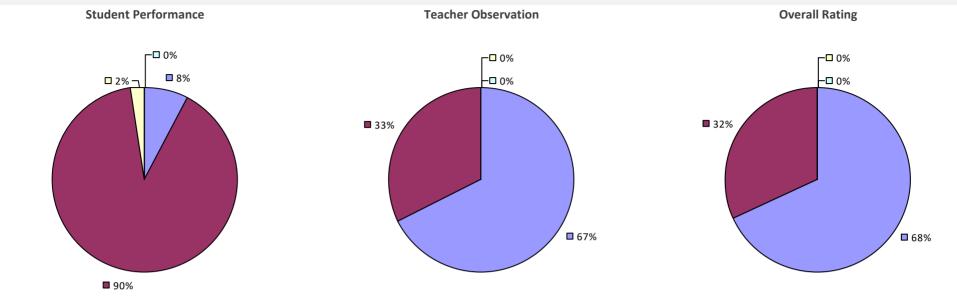

TEACHER EVALUATION RESULTS



### 2017-18 PRINCIPAL EVALUATION RESULTS NOT SUBMITTED

# **RIVERHEAD CSD**



# **ROCHESTER CITY SD**

### 2017-18 TEACHER EVALUATION RESULTS





# **ROCKLAND BOCES**

#### 2017-18 TEACHER EVALUATION RESULTS



### 2017-18 PRINCIPAL EVALUATION RESULTS

Student performance results not shown due to suppression\*



**Principal School Visits** 



**Overall Rating** 

## **ROCKVILLE CENTRE UFSD**



• 43%

\* Data is suppressed if 100% of teachers/principals received the same rating or if the total teachers/principals in an LEA is less than five.

# **ROCKY POINT UFSD**



## **ROME CITY SD**







Student Performance



Overall results not shown due to suppression\*





# **ROMULUS CSD**



## **RONDOUT VALLEY CSD**

### 2017-18 TEACHER EVALUATION RESULTS



### 2017-18 PRINCIPAL EVALUATION RESULTS





**Principal School Visits** 



**Overall Rating** 

# **ROOSEVELT UFSD**



### 2017-18 PRINCIPAL EVALUATION RESULTS NOT SUBMITTED

# **ROSCOE CSD**



## **ROSLYN UFSD**

### 2017-18 TEACHER EVALUATION RESULTS



### 2017-18 PRINCIPAL EVALUATION RESULTS

Student performance results not shown due to suppression\*



\* Data is suppressed if 100% of teachers/principals received the same rating or if the total teachers/principals in an LEA is less than five.

Overall results not shown due to suppression\*

## **ROTTERDAM-MOHONASEN CSD**



### 2017-18 PRINCIPAL EVALUATION RESULTS

Student performance results not shown due to suppression\*

Principal school visit results not shown due to suppression\*

**Overall Rating** 



## **ROXBURY CSD**