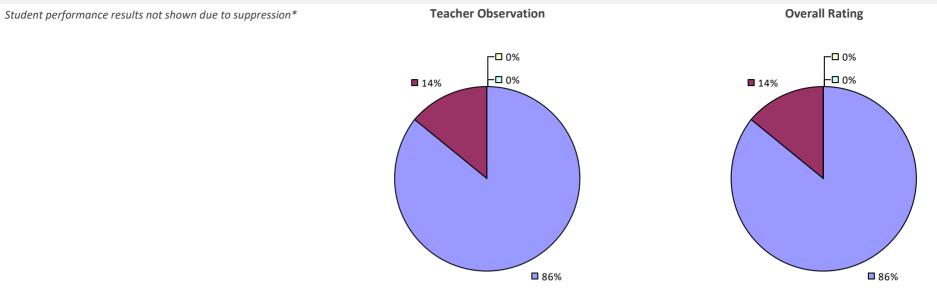

# **TROY CITY SD**

**1**4%

**Student Performance** 

**--**0%

-🗖 0%

**8**6%

Overall results not shown due to suppression\*