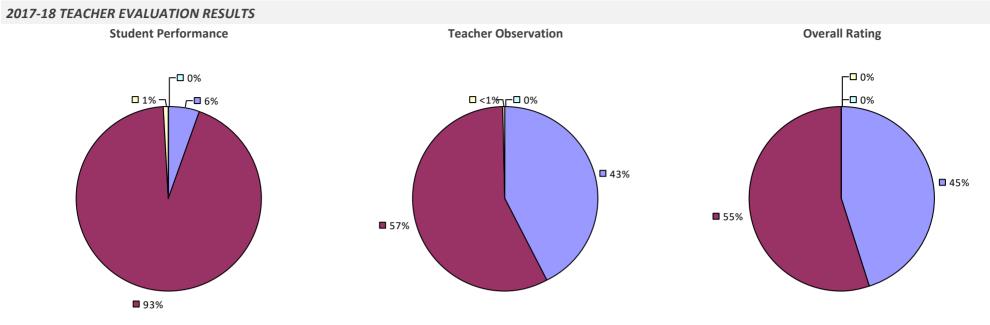

-18 PRINCIPAL EVALUATION RESULTS **Principal School Visits Overall Rating Student Performance** ┌─□ 0% □ 0% ┌─□ 0% -🗖 0% -🗆 0% -🗆 0% **1**7% **3**3% **3**3% **6**7% **6**7% 83%

# QUEENSBURY UFSD



# QUESTAR III (R-C-G) BOCES





### **QUOGUE UFSD**



# RANDOLPH ACAD UFSD

#### 2017-18 TEACHER EVALUATION RESULTS



#### 2017-18 PRINCIPAL EVALUATION RESULTS NOT SUBMITTED

# **RANDOLPH CSD**



### **RAVENA-COEYMANS-SELKIRK CSD**



# **RED CREEK CSD**



# **RED HOOK CSD**



## **REMSEN CSD**



### **REMSENBURG-SPEONK UFSD**



# **RENSSELAER CITY SD**



# **RHINEBECK CSD**



### **RICHFIELD SPRINGS CSD**

### 2017-18 TEACHER EVALUATION RESULTS



## **RIPLEY CSD**

### 2017-18 TEACHER EVALUATION RESULTS



### 2017-18 PRINCIPAL EVALUATION RESULTS NOT SUBMITTED

# **RIVERHEAD CSD**



# **ROCHESTER CITY SD**

### 2017-18 TEACHER EVALUATION RESULTS





# **ROCKLAND BOCES**

#### 2017-18 TEACHER EVALUATION RESULTS



### 2017-18 PRINCIPAL EVALUATION RESULTS

Student performance results not shown due to suppression\*



**Principal School Visits** 



**Overall Rating** 

## **ROCKVILLE CENTRE UFSD**



• 43%

\* Data is suppressed if 100% of teachers/principals received the same rating or if the total teachers/principals in an LEA is less than five.

# **ROCKY POINT UFSD**



## **ROME CITY SD**







Student Performance



Overall results not shown due to suppression\*





# **ROMULUS CSD**



## **RONDOUT VALLEY CSD**

### 2017-18 TEACHER EVALUATION RESULTS



### 2017-18 PRINCIPAL EVALUATION RESULTS





**Principal School Visits** 



**Overall Rating** 

# **ROO