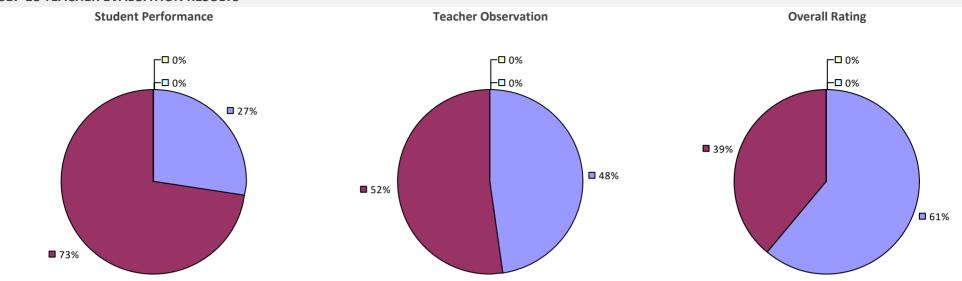

8**9%

#### 2017-18 PRINCIPAL EVALUATION RESULTS

Student performance results not shown due to suppression\*

**Principal School Visits** 

Overall results not shown due to suppression\*



47%

# **NEWARK VALLEY CSD**

#### 2017-18 TEACHER EVALUATION RESULTS



# **NEWBURGH CITY SD**











## **NEWCOMB CSD**

2017-18 TEACHER EVALUATION RESULTS NOT SHOWN DUE TO SUPPRESSION\*

# **NEWFANE CSD**

#### 2017-18 TEACHER EVALUATION RESULTS



# **NEWFIELD CSD**



# NIAGARA FALLS CITY SD

#### 2017-18 TEACHER EVALUATION RESULTS



#### 2017-18 PRINCIPAL EVALUATION RESULTS

Student performance results not shown due to suppression\*





## NIAGARA-WHEATFIELD CSD



# **NISKAYUNA CSD**

#### 2017-18 TEACHER EVALUATION RESULTS



## NORTH BABYLON UFSD

#### 2017-18 TEACHER EVALUATION RESULTS





\* Data is suppressed if 100% of teachers/principals received the same rating or if the total teachers/principals in an LEA is less than five.

## NORTH BELLMORE UFSD

#### 2017-18 TEACHER EVALUATION RESULTS



# NORTH COLLINS CSD

#### 2017-18 TEACHER EVALUATION RESULTS



# NORTH COLONIE CSD



# NORTH GREENBUSH COMN SD (WILLIAMS)

2017-18 TEACHER EVALUATION RESULTS NOT SHOWN DUE TO SUPPRESSION\*

## NORTH MERRICK UFSD

#### 2017-18 TEACHER EVALUATION RESULTS



## NORTH ROSE-WOLCOTT CSD



## NORTH SALEM CSD

2017-18 TEACHER EVALUATION RESULTS NOT SHOWN DUE TO SUPPRESSION\*

# NORTH SHORE CSD

# 2017-18 TEACHER EVALUATION RESULTS Student Performance Teacher observation results not shown due to suppression\* Overall Rating

# NORTH SYRACUSE CSD

#### 2017-18 TEACHER EVALUATION RESULT