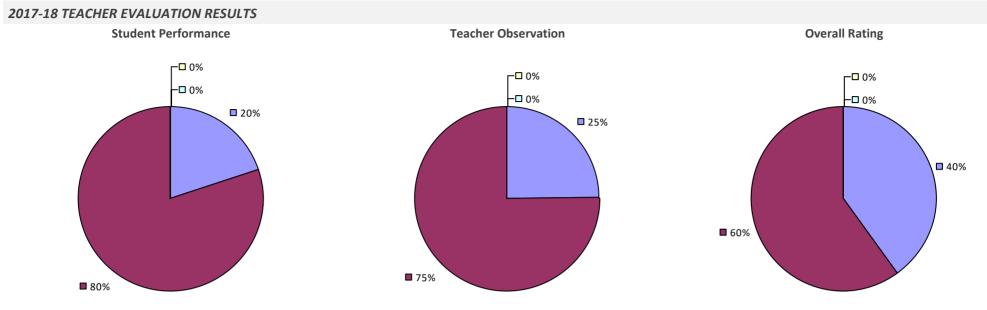

### 2017-18 TEACHER EVALUATION RESULTS

### 2017-18 PRINCIPAL EVALUATION RESULTS