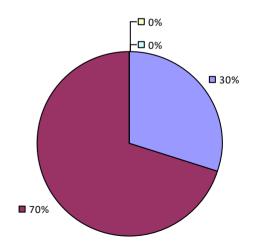

EVALUATION RESULTS**



#### 2017-18 PRINCIPAL EVALUATION RESULTS

Student performance results not shown due to suppression\*





# **BEAVER RIVER CSD**



# **BEDFORD CSD**



**8**6%

### **BEEKMANTOWN CSD**



# **BELFAST CSD**

2017-18 TEACHER EVALUATION RESULTS NOT SHOWN DUE TO SUPPRESSION\*

### **BELLEVILLE-HENDERSON CSD**

#### 2017-18 TEACHER EVALUATION RESULTS



### **BELLMORE UFSD**

### 2017-18 TEACHER EVALUATION RESULTS



# **BELLMORE-MERRICK CENTRAL HS DISTRICT**

### 2017-18 TEACHER EVALUATION RESULTS



### **BEMUS POINT CSD**

#### 2017-18 TEACHER EVALUATION RESULTS



## **BERKSHIRE UFSD**



### **BERLIN CSD**

#### 2017-18 TEACHER EVALUATION RESULTS



### **BERNE-KNOX-WESTERLO CSD**



# **BETHLEHEM CSD**



# **BETHPAGE UFSD**



# **BINGHAMTON CITY SD**











### **BLIND BROOK-RYE UFSD**

#### 2017-18 TEACHER EVALUATION RESULTS



### **BOLIVAR-RICHBURG CSD**



# **BOLTON CSD**



# **BRADFORD CSD**



# **BRASHER FALLS CSD**



### **BRENTWOOD UFSD**





28%

**Student Performance** 

**--**0%

-🗖 0%



Overall results not shown due to suppression\*

**7**2%

# **BREWSTER CSD**

#### 2017-18 TEACHER EVALUATION RESULTS



### **BRIARCLIFF MANOR UFSD**



# **BRIDGEHAMPTON UFSD**



# **BRIGHTON CSD**



### **BROADALBIN-PERTH CSD**



# **BROCKPORT CSD**

### 2017-18 TEACHER EVALUATION RESULTS



#### 2017-18 PRINCIPAL EVALUATION RESULTS



\* Data is suppressed if 100% of teachers/principals received the same rating or if the total teachers/principals in an LEA is less than five.

### **BROCTON CSD**



### **BRONXVILLE UFSD**



# **BROOK