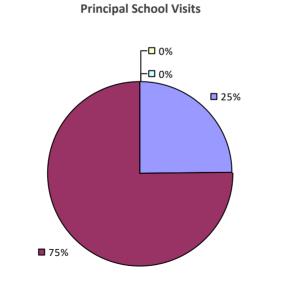

CITY SD**



### TOWN OF WEBB UFSD



### **TRI-VALLEY CSD**

#### 2017-18 TEACHER EVALUATION RESULTS



# **TROY CITY SD**





**1**4%

**Student Performance** 

**--**0%

-🗖 0%

**8**6%



Overall results not shown due to suppression\*

### **TRUMANSBURG CSD**



### TUCKAHOE COMN SD

#### 2017-18 TEACHER EVALUATION RESULTS

**Student Performance** 

Teacher observation results not shown due to suppression\*

**Overall Rating** 



# **TUCKAHOE UFSD**



# **TULLY CSD**



# **TUPPER LAKE CSD**



### **TUXEDO UFSD**



# **UFSD-TARRYTOWNS**



# **ULSTER BOCES**



## UNADILLA VALLEY CSD



## **UNION SPRINGS CSD**

#### 2017-18 TEACHER EVALUATION RESULTS



## **UNIONDALE UFSD**



#### 2017-18 PRINCIPAL EVALUATION RESULTS

Student performance results not shown due to suppression\*





**Overall Rating** 

# UNION-ENDICOTT CSD



# UTICA CITY SD





## VALHALLA UFSD

2017-18 TEACHER EVALUATION RESULTS NOT SHOWN DUE TO SUPPRESSION\*

# VALLEY CSD (MONTGOMERY)



## **VALLEY STREAM 13 UFSD**

### 2017-18 TEACHER EVALUATION RESULTS



## **VALLEY STREAM 24 UFSD**

#### 2017-18 TEACHER EVALUATION RESULTS



## VALLEY STREAM 30 UFSD



# VALLEY STREAM CENTRAL HS DISTRICT



## VAN HORNESVILLE-OWEN D YOUNG CSD

#### 2017-18 TEACHER EVALUATION RESULTS



# **VESTAL CSD**



# **VICTOR CSD**

#### 2017-18 TEACHER EVALUATION RESULTS



#### 2017-18 PRINCIPAL EVALUATION RESULTS

Student performance results not shown due to suppression\*



\* Data is suppressed if 100% of teachers/principals received the same rating or if the total teachers/principals in an LEA is less than f