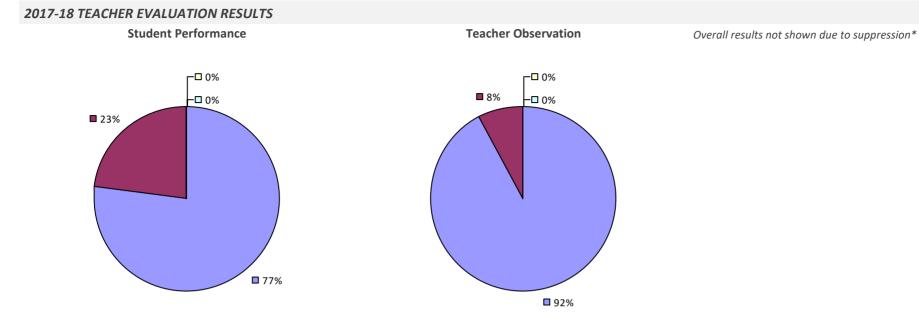

## **ALBANY CITY SD**

### 2017-18 TEACHER EVALUATION RESULTS

### 2017-18 PRINCIPAL EVALUATION RESULTS