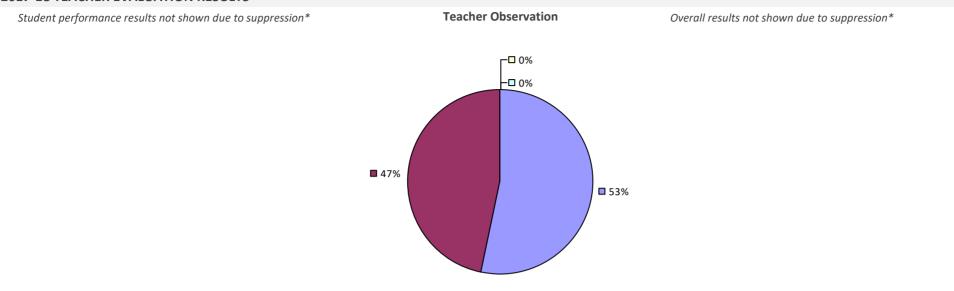

#### **2017-18 TEACHER EVALUATION RESULTS**

**Student Performance** 

*Teacher observation results not shown due to suppression\** 

Overall results not shown due to suppression\*