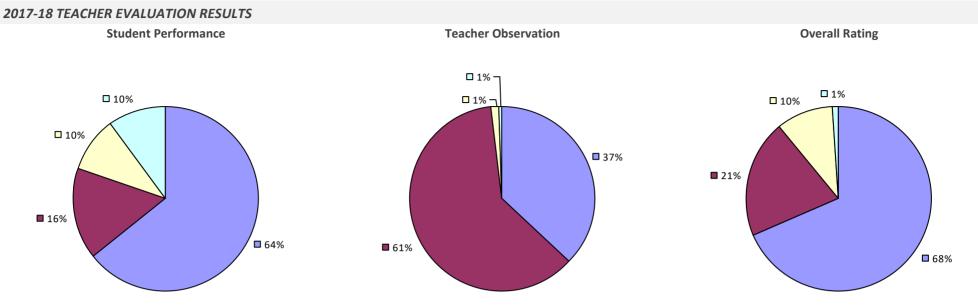

RWICK VALLEY CSD

# 2017-18 TEACHER EVALUATION RESULTS Student Performance Teacher Observation

**7**5%



Student performance results not shown due to suppression\*

**9**9%



\* Data is suppressed if 100% of teachers/principals received the same rating or if the total teachers/principals in an LEA is less than five.

**Overall Rating** 

**9**9%

┌─□ 0%

## WASHING-SARA-WAR-HAMLTN-ESSEX BOCES

#### 2017-18 TEACHER EVALUATION RESULTS



## WASHINGTONVILLE CSD



**80%** 

**80%** 

## WATERFORD-HALFMOON UFSD



# WATERLOO CSD

#### 2017-18 TEACHER EVALUATION RESULTS



## WATERTOWN CITY SD



## WATERVILLE CSD



# WATERVLIET CITY SD



## WATKINS GLEN CSD



## WAVERLY CSD



## WAYLAND-COHOCTON CSD



# WAYNE CSD

#### 2017-18 TEACHER EVALUATION RESULTS



## WAYNE-FINGER LAKES BOCES





## WEBSTER CSD



## WEEDSPORT CSD



## WELLS CSD

### 2017-18 TEACHER EVALUATION RESULTS



# WELLSVILLE CSD

### 2017-18 TEACHER EVALUATION RESULTS



## WEST BABYLON UFSD



### WEST CANADA VALLEY CSD



## WEST GENESEE CSD



### 2017-18 PRINCIPAL EVALUATION RESULTS

**Principal School Visits** Student performance results not shown due to suppression\* Overall results not shown due to suppression\* ┌── 0% -□ 0% **3**8% 62%

## WEST HEMPSTEAD UFSD



## WEST IRONDEQUOIT CSD



## WEST ISLIP UFSD



## WEST SENECA CSD



## WEST VALLEY CSD



## WESTBURY UFSD



# WESTCHESTER BOCES



### 2017-18 PRINCIPAL EVALUATION RESULTS

Student performance results not shown due to suppression\*



**Principal School Visits** 



**Overall Rating** 

### WESTERN SUFFOLK BOCES

# 

### 2017-18 P