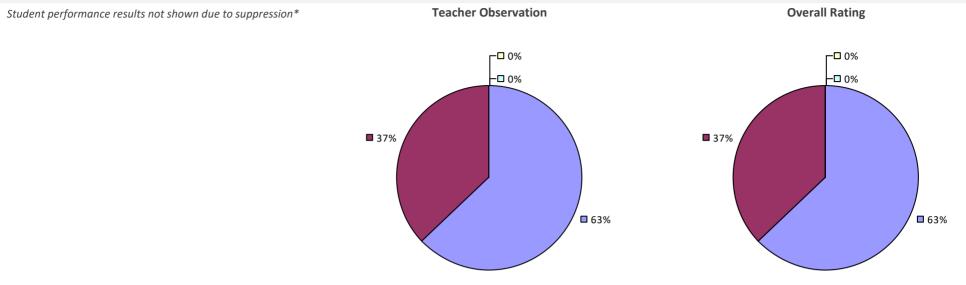

#### 2017-18 PRINCIPAL EVALUATION RESULTS

Student performance results not shown due to suppression\*

Overall results not shown due to suppression\*