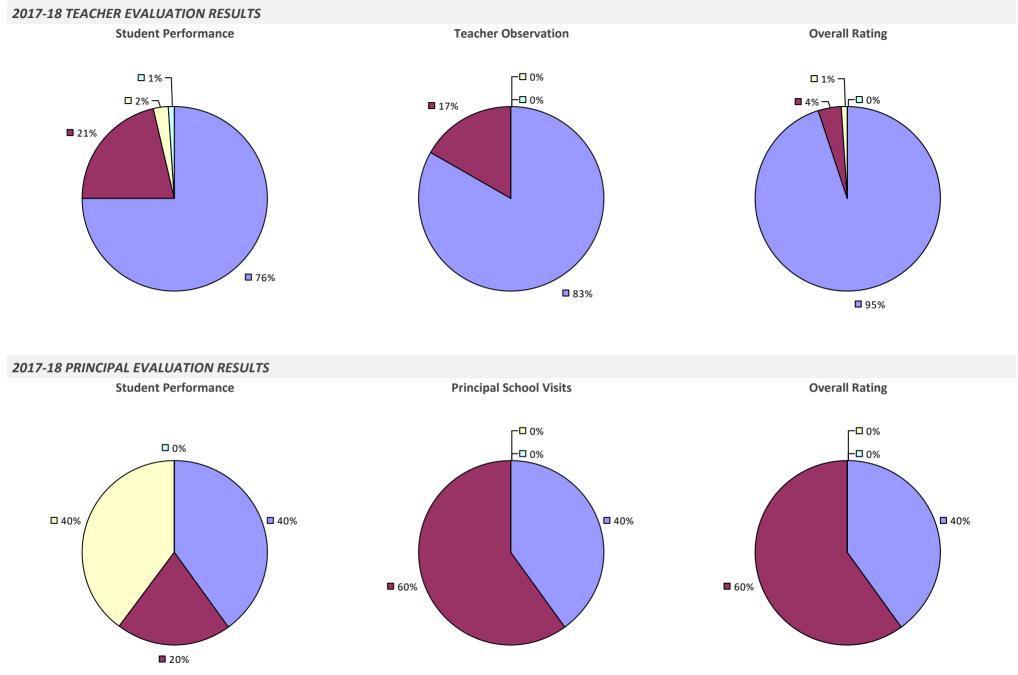

### 2017-18 TEACHER EVALUATION RESULTS

### 2017-18 PRINCIPAL EVALUATION RESULTS