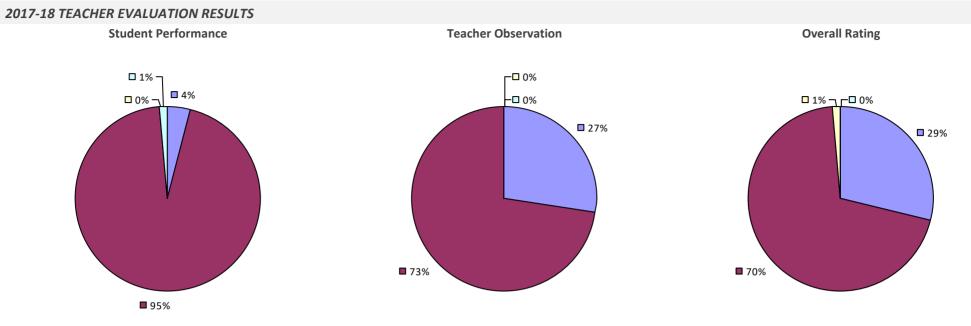

due to suppression\*





# **BEAVER RIVER CSD**



# **BEDFORD CSD**



**8**6%

### **BEEKMANTOWN CSD**



# **BELFAST CSD**

2017-18 TEACHER EVALUATION RESULTS NOT SHOWN DUE TO SUPPRESSION\*

### **BELLEVILLE-HENDERSON CSD**

#### 2017-18 TEACHER EVALUATION RESULTS



### **BELLMORE UFSD**

### 2017-18 TEACHER EVALUATION RESULTS



# **BELLMORE-MERRICK CENTRAL HS DISTRICT**

### 2017-18 TEACHER EVALUATION RESULTS



### **BEMUS POINT CSD**

#### 2017-18 TEACHER EVALUATION RESULTS



## **BERKSHIRE UFSD**



### **BERLIN CSD**

#### 2017-18 TEACHER EVALUATION RESULTS



### **BERNE-KNOX-WESTERLO CSD**



# **BETHLEHEM CSD**



# **BETHPAGE UFSD**



# **BINGHAMTON CITY SD**











### **BLIND BROOK-RYE UFSD**

#### 2017-18 TEACHER EVALUATION RESULTS



### **BOLIVAR-RICHBURG CSD**



# **BOLTON CSD**



# **BRADFORD CSD**



# **BRASHER FALLS CSD**



### **BRENTWOOD UFSD**





28%

**Student Performance** 

**--**0%

-🗖 0%



Overall results not shown due to suppression\*

**7**2%

# **BREWSTER CSD**

#### 2017-18 TEACHER EVALUATION RESULTS



### **BRIARCLIFF MANOR UFSD**



# **BRIDGEHAMPTON UFSD**



# **BRIGHTON CSD**



### **BROADALBIN-PERTH CSD**



# **BROCKPORT CSD**

### 2017-18 TEACHER EVALUATION RESULTS



#### 2017-18 PRINCIPAL EVALUATION RESULTS



\* Data is suppressed if 100% of teachers/principals received the same rating or if the total teachers/principals in an LEA is less than five.

### **BROCTON CSD**



### **BRONXVILLE UFSD**



# **BROOKFIELD CSD**



### **BROOKHAVEN-COMSEWOGUE UFSD**

#### 2017-18 TEACHER EVALUATION RESULTS



**3**3%

##