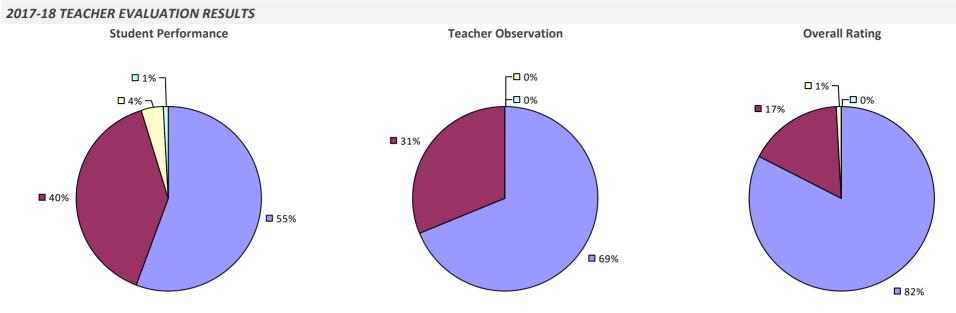

### 2017-18 TEACHER EVALUATION RESULTS Student Performance **Teacher Observation Overall Rating** □ 0% □ 1% ¬ ┌□ 0% 6% **8**% □ 1% 🗖 1% 🖵 **2%** – **1**4% **8**5% **9**1% **9**1%