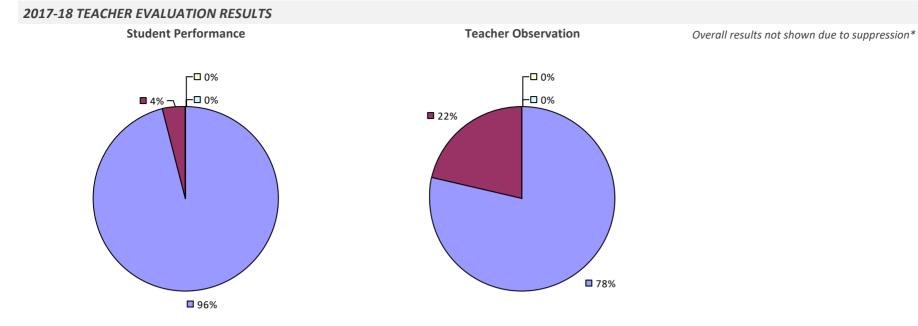

### **ANDES CSD**

#### **2017-18 TEACHER EVALUATION RESULTS**

**Student Performance** 

*Teacher observation results not shown due to suppression\** 

Overall results not shown due to suppression\*