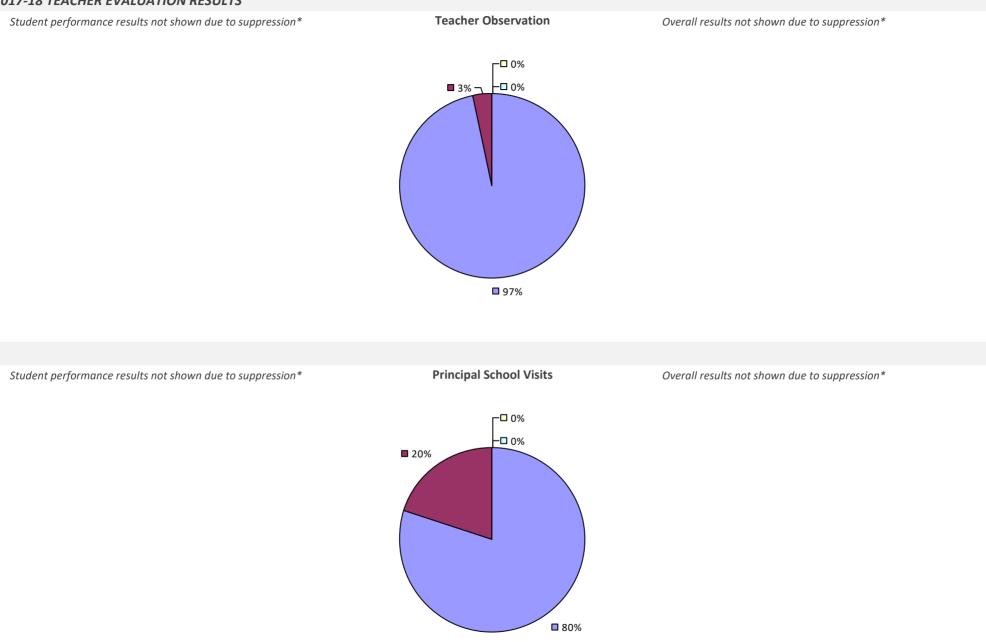

7-18 TEACHER EVALUATION RESULTS



# **MORRIS CSD**



# **MORRISTOWN CSD**



## **MORRISVILLE-EATON CSD**

#### 2017-18 TEACHER EVALUATION RESULTS



## **MOUNT MARKHAM CSD**



# **MT MORRIS CSD**



# **MT PLEASANT CSD**



### MT PLEASANT-BLYTHEDALE UFSD

#### 2017-18 TEACHER EVALUATION RESULTS



## MT PLEASANT-COTTAGE UFSD



# **MT SINAI UFSD**





## MT VERNON SCHOOL DISTRICT

#### 2017-18 TEACHER EVALUATION RESULTS









**Overall Rating** 

## NANUET UFSD



# **NAPLES CSD**

# 2017-18 TEACHER EVALUATION RESULTS Student Performance Teacher Observation Overall results not shown due to suppression\*

**9**9%

2017-18 PRINCIPAL EVALUATION RESULTS NOT SHOWN DUE TO SUPPRESSION\*

**9**9%

# **NASSAU BOCES**







## **NEW HARTFORD CSD**

#### 2017-18 TEACHER EVALUATION RESULTS



# **NEW HYDE PARK-GARDEN CITY PARK UFSD**

#### 2017-18 TEACHER EVALUATION RESULTS



# **NEW LEBANON CSD**



# **NEW PALTZ CSD**



# **NEW ROCHELLE CITY SD**



2017-18 TEACHER EVALUATION RESULTS NOT SHOWN DUE TO SUPPRESSION\*

# **NEWARK CSD**



**8**9%

#### 2017-18 PRINCIPAL EVALUATION RESULTS

Student performance results not shown due to suppression\*

**Principal School Visits** 

Overall results not shown due to suppression\*



47%

# **NEWARK VALLEY CSD**

#### 2017-18 TEACHER EVALUATION RESULTS



# **NEWBURGH CITY SD**











## **NEWCOMB CSD**

2017-18 TEACHER EVALUATION RESULTS NOT SHOWN DUE TO SUPPRESSION\*

# **NEWFANE CSD**

#### 2017-18 TEACHER EVALUATION RESULTS



# **NEWFIELD CSD**



# NIAGARA FALLS CITY SD

#### 2017-18 TEACHER EVALUATION RESULTS



#### 2017