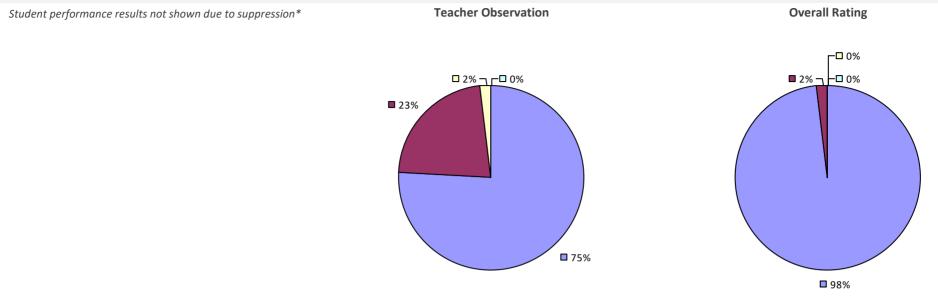

#### **2017-18 TEACHER EVALUATION RESULTS**

**Student Performance** 

*Teacher observation results not shown due to suppression\** 

Overall results not shown due to suppression\*