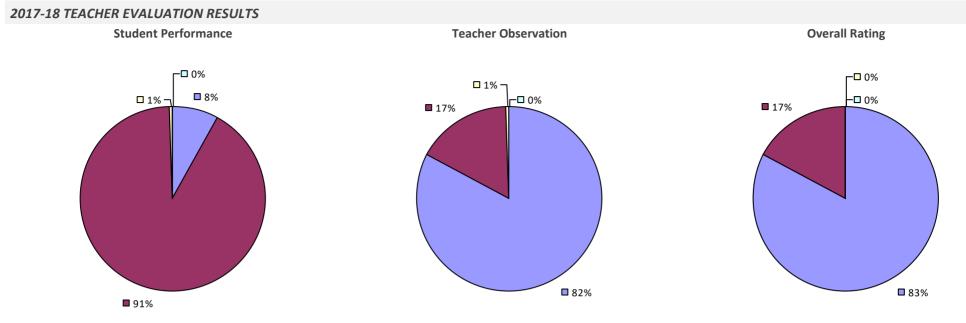

### 2017-18 TEACHER EVALUATION RESULTS Student Performance **Teacher Observation Overall Rating** □ 0% □ 1% ¬ ┌□ 0% 6% **8**% □ 1% 🗖 1% 🖵 **2%** – **1**4% **8**5% **9**1% **9**1%