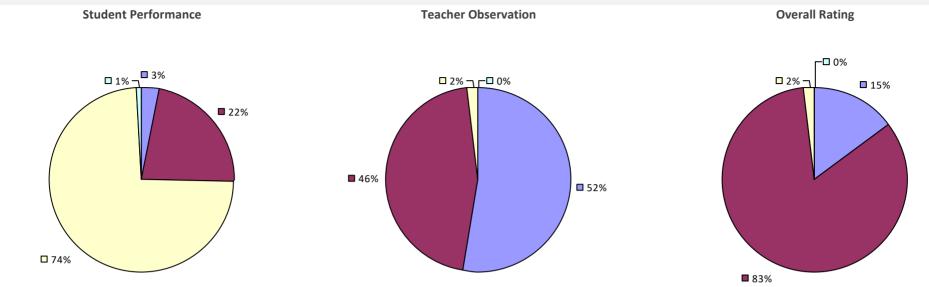

### 2017-18 TEACHER EVALUATION RESULTS **Overall Rating** Student Performance **Teacher Observation** ┌□ 0% ┌□ 0% ┌─□ 0% -□ 0% -0% **1**3% 4% -**1**9% **3**2% 68% **8**1% **8**3%