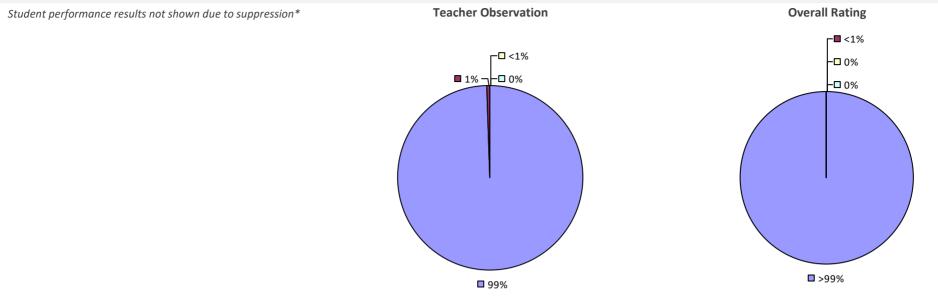

#### **2017-18 TEACHER EVALUATION RESULTS**

**Student Performance** 

*Teacher observation results not shown due to suppression\** 

Overall results not shown due to suppression\*