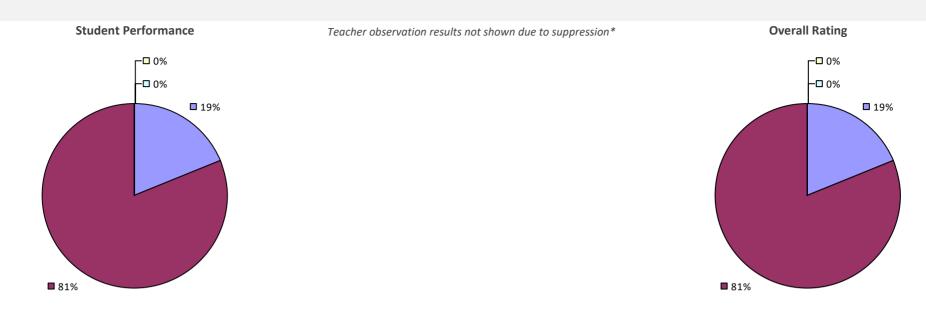

#### **2017-18 TEACHER EVALUATION RESULTS**

**Student Performance** 

*Teacher observation results not shown due to suppression\** 

Overall results not shown due to suppression\*