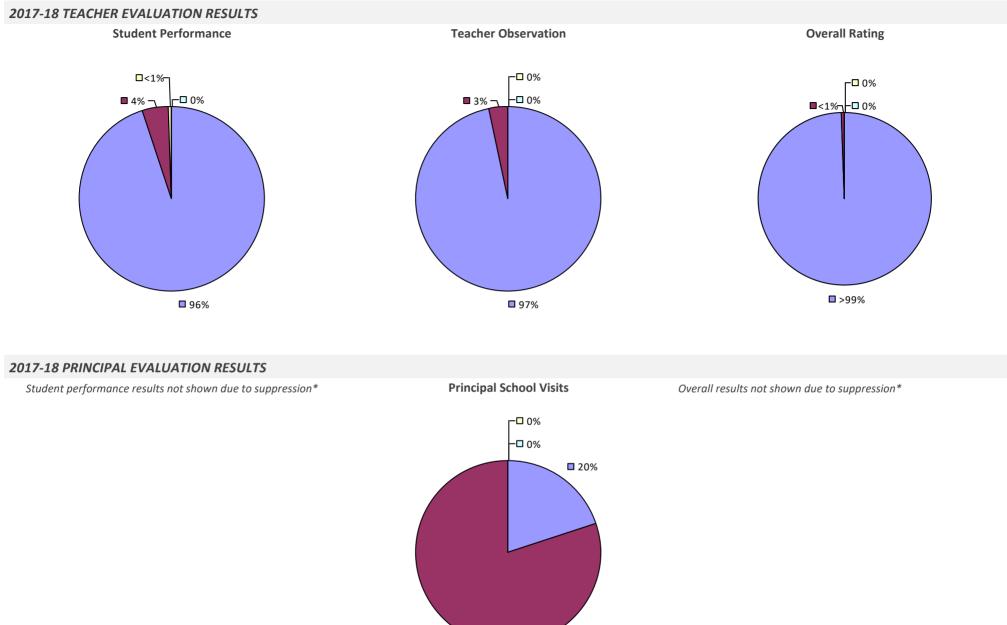

### 2017-18 TEACHER EVALUATION RESULTS

### 2017-18 PRINCIPAL EVALUATION RESULTS