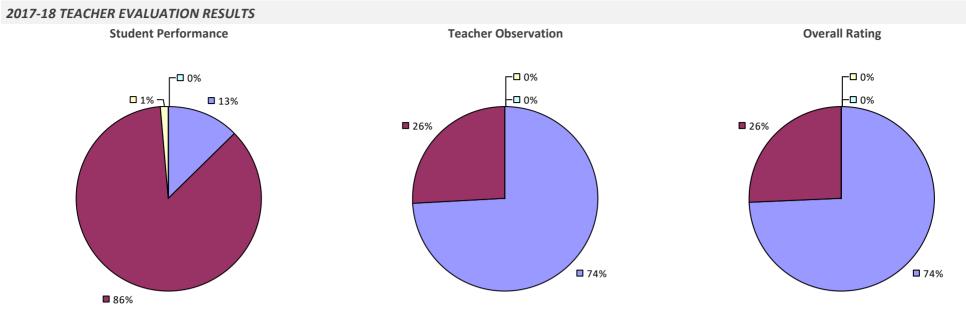

### 2017-18 TEACHER EVALUATION RESULTS **Overall Rating** Student Performance **Teacher Observation** ┌□ 0% ┌□ 0% ┌─□ 0% -□ 0% -0% **1**3% 4% -**1**9% **3**2% 68% **8**1% **8**3%