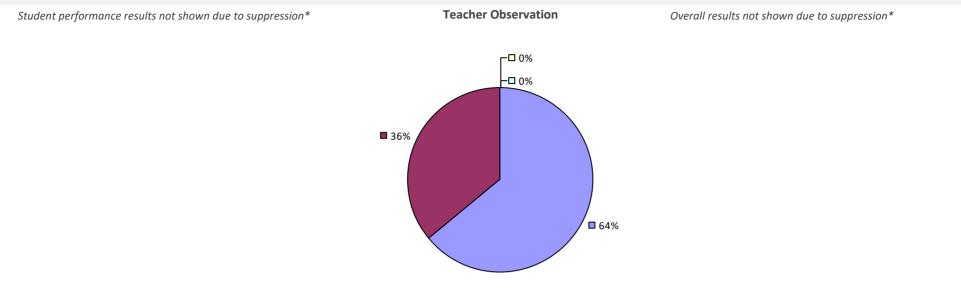

#### **2017-18 TEACHER EVALUATION RESULTS**

**Student Performance** 

*Teacher observation results not shown due to suppression\** 

Overall results not shown due to suppression\*