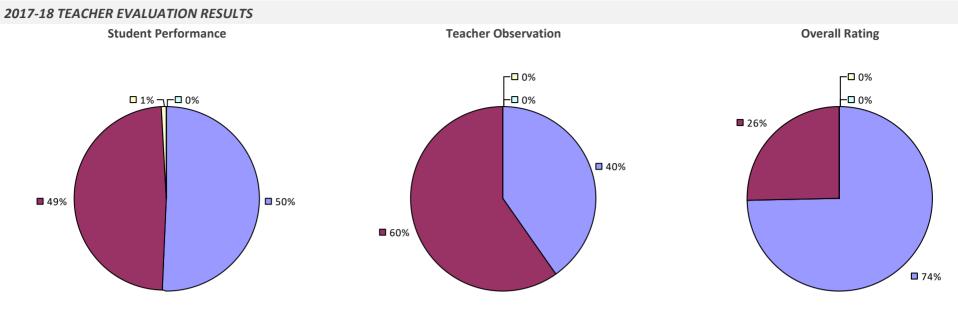

017-18 TEACHER EVALUATION RESULTS



### 2017-18 PRINCIPAL EVALUATION RESULTS

Student performance results not shown due to suppression\*

**Principal School Visits** 

Overall results not shown due to suppression\*



# SCHENEVUS CSD

### 2017-18 TEACHER EVALUATION RESULTS



#### 2017-18 PRINCIPAL EVALUATION RESULTS NOT SUBMITTED

# SCHODACK CSD



# **SCHOHARIE CSD**



### SCHROON LAKE CSD

#### 2017-18 TEACHER EVALUATION RESULTS



# SCHUYLERVILLE CSD



# SCIO CSD

2017-18 TEACHER EVALUATION RESULTS NOT SHOWN DUE TO SUPPRESSION\*

### SCOTIA-GLENVILLE CSD



#### 2017-18 PRINCIPAL EVALUATION RESULTS



\* Data is suppressed if 100% of teachers/principals received the same rating or if the total teachers/principals in an LEA is less than five.

# SEAFORD UFSD



### SENECA FALLS CSD



### SEWANHAKA CENTRAL HS DISTRICT



**80%** 

**80%** 

### SHARON SPRINGS CSD



### SHELTER ISLAND UFSD



### SHENENDEHOWA CSD



#### 2017-18 PRINCIPAL EVALUATION RESULTS

Student performance results not shown due to suppression\*



### SHERBURNE-EARLVILLE CSD



# SHERMAN CSD

#### 2017-18 TEACHER EVALUATION RESULTS



# **SHERRILL CITY SD**

### 2017-18 TEACHER EVALUATION RESULTS



**80%** 

### SHOREHAM-WADING RIVER CSD



### **SIDNEY CSD**



### SILVER CREEK CSD



# SKANEATELES CSD



#### 2017-18 PRINCIPAL EVALUATION RESULTS NOT SUBMITTED

# **SMITHTOWN CSD**



# **SODUS CSD**

#### 2017-18 TEACHER EVALUATION RESULTS



### **SOLVAY UFSD**



### **SOMERS CSD**



# SOUTH COLONIE CSD



### SOUTH COUNTRY CSD





### SOUTH GLENS FALLS CSD



### SOUTH HUNTINGTON UFSD



#