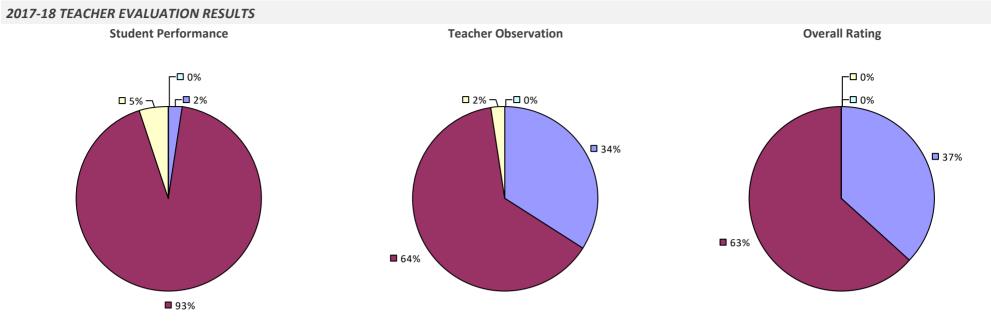

## EAST SYRACUSE MINOA CSD



## EAST WILLISTON UFSD

### 2017-18 TEACHER EVALUATION RESULTS



# EASTCHESTER UFSD



## **EASTERN SUFFOLK BOCES**

#### 2017-18 TEACHER EVALUATION RESULTS



**8**5%

69%

69%

## EASTPORT-SOUTH MANOR CSD

### 2017-18 TEACHER EVALUATION RESULTS **Student Performance Teacher Observation Overall Rating** ┌□ 0% ┌─□ 0% 0% □ 0% -🗆 0% -0% **1**3% **3**4% **4**1% 59% 66% **8**7%

### 2017-18 PRINCIPAL EVALUATION RESULTS

Student performance results not shown due to suppression\*



**Principal School Visits** 



**Overall Rating** 

## **EDEN CSD**



## **EDGEMONT UFSD**

### 2017-18 TEACHER EVALUATION RESULTS



### **EDINBURG COMMON SD**

### 2017-18 TEACHER EVALUATION RESULTS



#### 2017-18 PRINCIPAL EVALUATION RESULTS NOT SUBMITTED

# **EDMESTON CSD**



#### 2017-18 PRINCIPAL EVALUATION RESULTS NOT SUBMITTED

### EDWARDS-KNOX CSD

### 2017-18 TEACHER EVALUATION RESULTS



# **ELBA CSD**



# **ELDRED CSD**

### 2017-18 TEACHER EVALUATION RESULTS



### **ELIZABETHTOWN-LEWIS CSD**

#### 2017-18 TEACHER EVALUATION RESULTS



# **ELLENVILLE CSD**



# **ELLICOTTVILLE CSD**

#### **2017-18 TEACHER EVALUATION RESULTS**

**Student Performance** 

Teacher observation results not shown due to suppression\*

Overall results not shown due to suppression\*



**9**8%

# **ELMIRA CITY SD**



#### 2017-18 PRINCIPAL EVALUATION RESULTS

Student Performance

Principal school visit results not shown due to suppression\* Over

Overall results not shown due to suppression\*



# **ELMIRA HEIGHTS CSD**



# **ELMONT UFSD**

### 2017-18 TEACHER EVALUATION