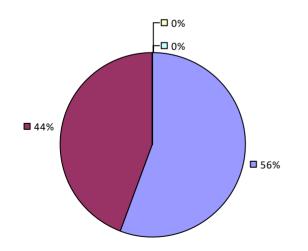

T BABYLON UFSD



### WEST CANADA VALLEY CSD



## WEST GENESEE CSD



### 2017-18 PRINCIPAL EVALUATION RESULTS

**Principal School Visits** Student performance results not shown due to suppression\* Overall results not shown due to suppression\* ┌── 0% -□ 0% **3**8% 62%

## WEST HEMPSTEAD UFSD



## WEST IRONDEQUOIT CSD



## WEST ISLIP UFSD



## WEST SENECA CSD



## WEST VALLEY CSD



## WESTBURY UFSD



# WESTCHESTER BOCES



### 2017-18 PRINCIPAL EVALUATION RESULTS

Student performance results not shown due to suppression\*



**Principal School Visits** 



**Overall Rating** 

### WESTERN SUFFOLK BOCES

# 

### 2017-18 PRINCIPAL EVALUATION RESULTS

Student Performance

Principal school visit results not shown due to suppression\* Ov

Overall results not shown due to suppression\*



# WESTFIELD CSD



### WESTHAMPTON BEACH UFSD



# WESTHILL CSD



### WESTMORELAND CSD

**0**79%

# 2017-18 TEACHER EVALUATION RESULTS **Overall Rating** Student Performance **Teacher Observation** □ 0% ┌─□ 0% -□ 0% -□ 0% □ 1% ¬ -0% 20% 20% 62% **80%**

2017-18 PRINCIPAL EVALUATION RESULTS NOT SHOWN DUE TO SUPPRESSION\*

**3**8%

# WESTPORT CSD

2017-18 TEACHER EVALUATION RESULTS NOT SHOWN DUE TO SUPPRESSION\*

### WHEATLAND-CHILI CSD



## WHEELERVILLE UFSD



## WHITE PLAINS CITY SD



# WHITEHALL CSD



## WHITESBORO CSD



2017-18 PRINCIPAL EVALUATION RESULTS Student Performance



**Principal School Visits** 

Overall results not shown due to suppression\*

83%

## WHITESVILLE CSD

### 2017-18 TEACHER EVALUATION RESULTS



### WHITNEY POINT CSD

### 2017-18 TEACHER EVALUATION RESUL