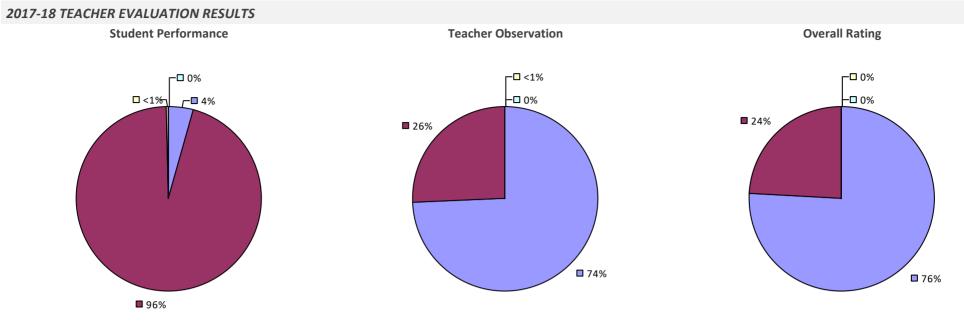

ARKHAM CSD**



# **MT MORRIS CSD**



# **MT PLEASANT CSD**



### MT PLEASANT-BLYTHEDALE UFSD

#### 2017-18 TEACHER EVALUATION RESULTS



## MT PLEASANT-COTTAGE UFSD



# **MT SINAI UFSD**





## MT VERNON SCHOOL DISTRICT

#### 2017-18 TEACHER EVALUATION RESULTS









**Overall Rating** 

## NANUET UFSD



# **NAPLES CSD**

# 2017-18 TEACHER EVALUATION RESULTS Student Performance Teacher Observation Overall results not shown due to suppression\*

**9**9%

2017-18 PRINCIPAL EVALUATION RESULTS NOT SHOWN DUE TO SUPPRESSION\*

**9**9%

# **NASSAU BOCES**







## **NEW HARTFORD CSD**

#### 2017-18 TEACHER EVALUATION RESULTS



# **NEW HYDE PARK-GARDEN CITY PARK UFSD**

#### 2017-18 TEACHER EVALUATION RESULTS



# **NEW LEBANON CSD**



# **NEW PALTZ CSD**



# **NEW ROCHELLE CITY SD**



2017-18 TEACHER EVALUATION RESULTS NOT SHOWN DUE TO SUPPRESSION\*

# **NEWARK CSD**



**8**9%

#### 2017-18 PRINCIPAL EVALUATION RESULTS

Student performance results not shown due to suppression\*

**Principal School Visits** 

Overall results not shown due to suppression\*



47%

# **NEWARK VALLEY CSD**

#### 2017-18 TEACHER EVALUATION RESULTS



# **NEWBURGH CITY SD**











## **NEWCOMB CSD**

2017-18 TEACHER EVALUATION RESULTS NOT SHOWN DUE TO SUPPRESSION\*

# **NEWFANE CSD**

#### 2017-18 TEACHER EVALUATION RESULTS



# **NEWFIELD CSD**



# NIAGARA FALLS CITY SD

#### 2017-18 TEACHER EVALUATION RESULTS



#### 2017-18 PRINCIPAL EVALUATION RESULTS

Student performance results not shown due to suppression\*





## NIAGARA-WHEATFIELD CSD



# **NISKAYUNA CSD**

#### 2017-18 TEA