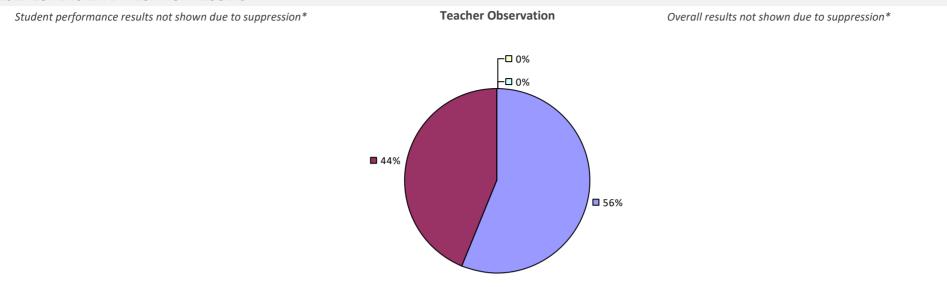

#### **2017-18 TEACHER EVALUATION RESULTS**

**Student Performance** 

*Teacher observation results not shown due to suppression\** 

Overall results not shown due to suppression\*