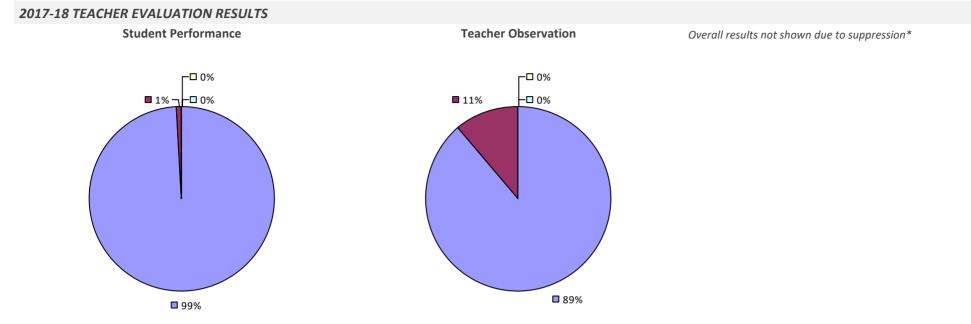

### 2017-18 TEACHER EVALUATION RESULTS

### 2017-18 PRINCIPAL EVALUATION RESULTS