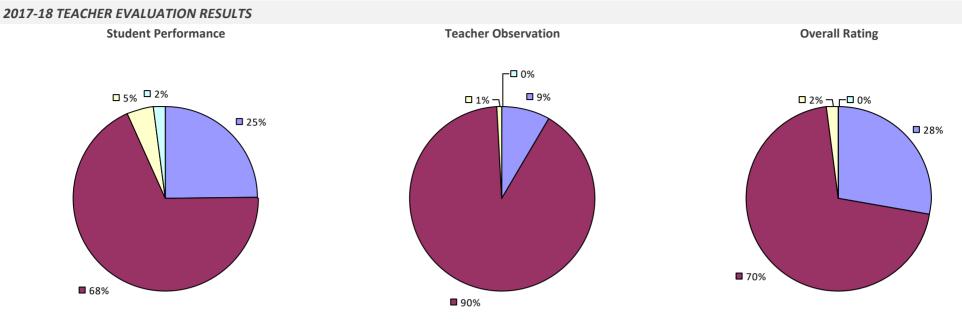

SSINING UFSD**



2017-18 PRINCIPAL EVALUATION RESULTS

Student Performance



**Principal School Visits** 

Overall results not shown due to suppression\*

# **OSWEGO BOCES**





# **OSWEGO CITY SD**



### **OTEGO-UNADILLA CSD**



### **OTSEGO-DELAW-SCHOHARIE-GREENE BOCES**

### 2017-18 TEACHER EVALUATION RESULTS



### **OWEGO-APALACHIN CSD**

### 2017-18 TEACHER EVALUATION RESULTS



### **OXFORD ACADEMY & CSD**

### 2017-18 TEACHER EVALUATION RESULTS



### **OYSTER BAY-EAST NORWICH CSD**



## **OYSTERPONDS UFSD**



### PALMYRA-MACEDON CSD



# PANAMA CSD



### **PARISHVILLE-HOPKINTON CSD**

2017-18 TEACHER EVALUATION RESULTS NOT SHOWN DUE TO SUPPRESSION\*

2017-18 PRINCIPAL EVALUATION RESULTS NOT SUBMITTED

### PATCHOGUE-MEDFORD UFSD



# **PAVILION CSD**



## **PAWLING CSD**



# PEARL RIVER UFSD



# **PEEKSKILL CITY SD**



### **PELHAM UFSD**



83%

## **PEMBROKE CSD**



### **PENFIELD CSD**



# **PENN YAN CSD**

### 2017-18 TEACHER EVALUATION RESULTS



# **PERRY CSD**



## **PERU CSD**



### PHELPS-CLIFTON SPRINGS CSD



## **PHOENIX CSD**



# **PINE BUSH CSD**

### 2017-18 TEACHER EVALUATION RESULTS



# **PINE PLAINS CSD**



# PINE VALLEY CSD (SOUTH DAYTON)



# **PITTSFORD CSD**



## PLAINEDGE UFSD





#### 2017-18 PRINCIPAL EVALUATION RESULTS

Student performance results not shown due to suppression\* Principal School Visits Overall Rating

### PLAINVIEW-OLD BETHPAGE CSD



#### 2017-18 PRINCIPAL EVALUATION RESULTS

Student performance results not shown due to suppression\*



## **PLATTSBURGH CITY SD**

### 2017-18 TEACHER EVALUATION RESULTS