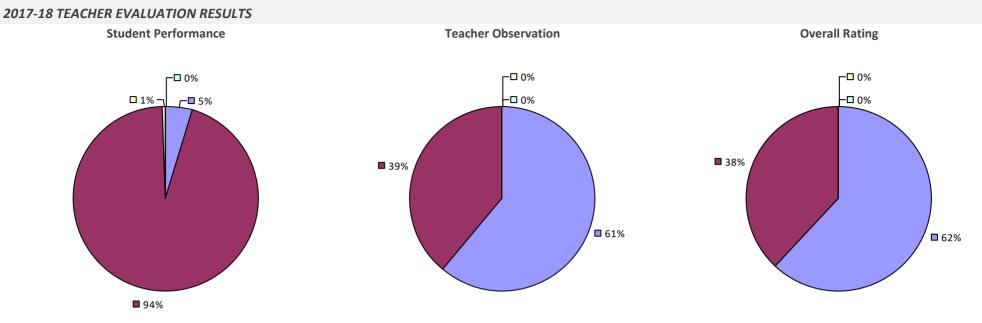

## **ALBANY CITY SD**

### 2017-18 TEACHER EVALUATION RESULTS

### 2017-18 PRINCIPAL EVALUATION RESULTS