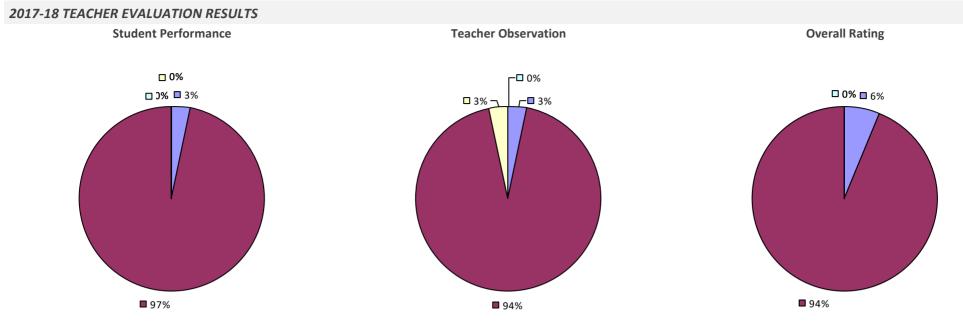

17-18 TEACHER EVALUATION RESULTS



#### 2017-18 PRINCIPAL EVALUATION RESULTS





**Principal School Visits** 



**Overall Rating** 

# **BRUNSWICK CSD (BRITTONKILL)**



### **BRUSHTON-MOIRA CSD**

#### 2017-18 TEACHER EVALUATION RESULTS



# **BUFFALO CITY SD**



## 2017-18 PRINCIPAL EVALUATION RESULTS

Student performance results not shown due to suppression\*



\* Data is suppressed if 100% of teachers/principals received the same rating or if the total teachers/principals in an LEA is less than five.

## **BURNT HILLS-BALLSTON LAKE CSD**



# **BYRAM HILLS CSD**



## **BYRON-BERGEN CSD**



## CAIRO-DURHAM CSD



## CALEDONIA-MUMFORD CSD



# **CAMBRIDGE CSD**



# **CAMDEN CSD**



## **CAMPBELL-SAVONA CSD**



# **CANAJOHARIE CSD**



# CANANDAIGUA CITY SD



# CANASERAGA CSD



# **CANASTOTA CSD**



# **CANDOR CSD**

#### **2017-18 TEACHER EVALUATION RESULTS**



## CANISTEO-GREENWOOD CSD



## 2017-18 PRINCIPAL EVALUATION RESULTS NOT SUBMITTED

# **CANTON CSD**



## **CAPITAL REGION BOCES**

#### 2017-18 TEACHER EVALUATION RESULTS



## 2017-18 PRINCIPAL EVALUATION RESULTS

Student performance results not shown due to suppression\*



# CARLE PLACE UFSD



## **CARMEL CSD**

# 2017-18 TEACHER EVALUATION RESULTS Student Performance Teacher Observation Overall Rating

## 2017-18 PRINCIPAL EVALUATION RESULTS

Student performance results not shown due to suppression\*



\* Data is suppressed if 100% of teachers/principals received the same rating or if the total teachers/principals in an LEA is less than five.

# **CARTHAGE CSD**





**4**0%

60%

**4**0%

60%