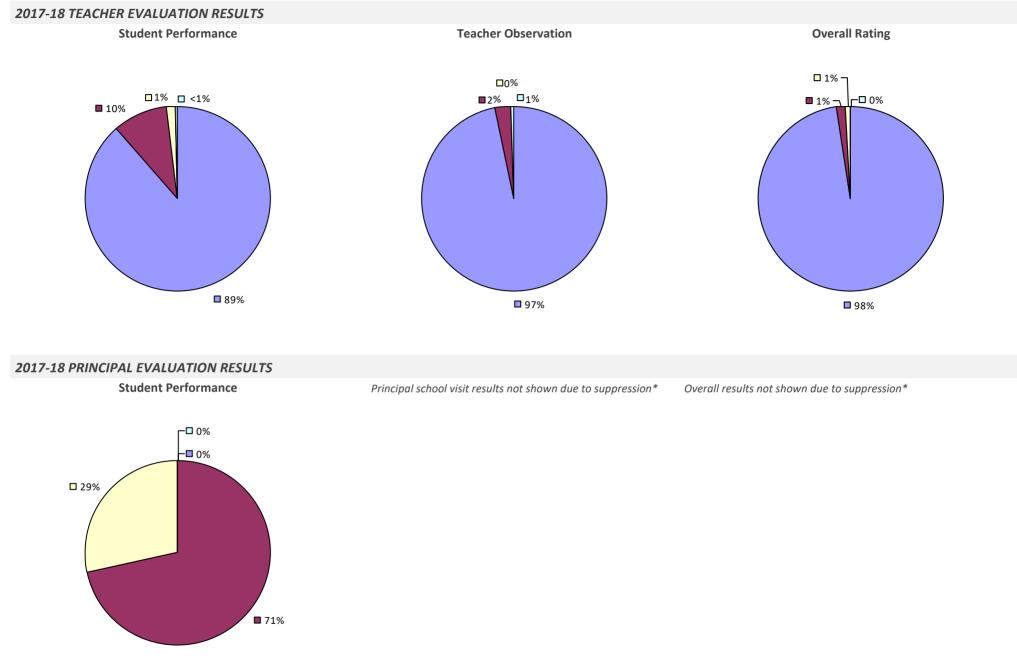

Data is suppressed if 100% of teachers/principals received the same rating or if the total teachers/principals in an LEA is less than five.

**Overall Rating** 

**9**9%

┌─□ 0%

## WASHING-SARA-WAR-HAMLTN-ESSEX BOCES

#### 2017-18 TEACHER EVALUATION RESULTS



## WASHINGTONVILLE CSD



**80%** 

**80%** 

## WATERFORD-HALFMOON UFSD



# WATERLOO CSD

#### 2017-18 TEACHER EVALUATION RESULTS



## WATERTOWN CITY SD



## WATERVILLE CSD



# WATERVLIET CITY SD



## WATKINS GLEN CSD



## WAVERLY CSD



## WAYLAND-COHOCTON CSD



# WAYNE CSD

#### 2017-18 TEACHER EVALUATION RESULTS



## WAYNE-FINGER LAKES BOCES





## WEBSTER CSD



## WEEDSPORT CSD



## WELLS CSD

### 2017-18 TEACHER EVALUATION RESULTS



# WELLSVILLE CSD

### 2017-18 TEACHER EVALUATION RESULTS



## WEST BABYLON UFSD



### WEST CANADA VALLEY CSD



## WEST GENESEE CSD



### 2017-18 PRINCIPAL EVALUATION RESULTS

**Principal School Visits** Student performance results not shown due to suppression\* Overall results not shown due to suppression\* ┌── 0% -□ 0% **3**8% 62%

## WEST HEMPSTEAD UFSD



## WEST IRONDEQUOIT CSD



## WEST ISLIP UFSD



## WEST SENECA CSD



## WEST VALLEY CSD



## WESTBURY UFSD



# WESTCHESTER BOCES



### 2017-18 PRINCIPAL EVALUATION RESULTS

Student performance results not shown due to suppression\*



**Principal School Visits** 



**Overall Rating** 

### WESTERN SUFFOLK BOCES

# 

### 2017-18 PRINCIPAL EVALUATION RESULTS

Student Performance

Principal school visit results not shown due to suppression\* Ov

Overall results not shown due to suppression\*



# WESTFIELD CS