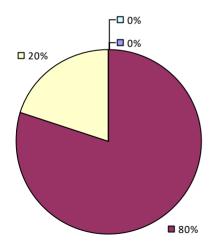

#### 2017-18 PRINCIPAL EVALUATION RESULTS

**Principal School Visits** 

**Overall Rating** 

### **AVERILL PARK CSD**

■ 80%