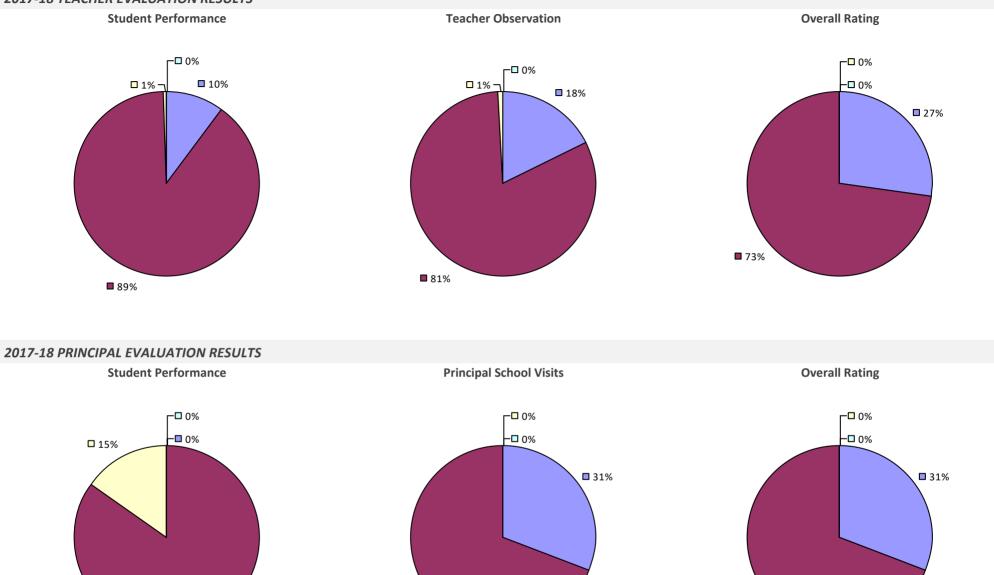

### 2017-18 TEACHER EVALUATION RESULTS

### 2017-18 PRINCIPAL EVALUATION RESULTS