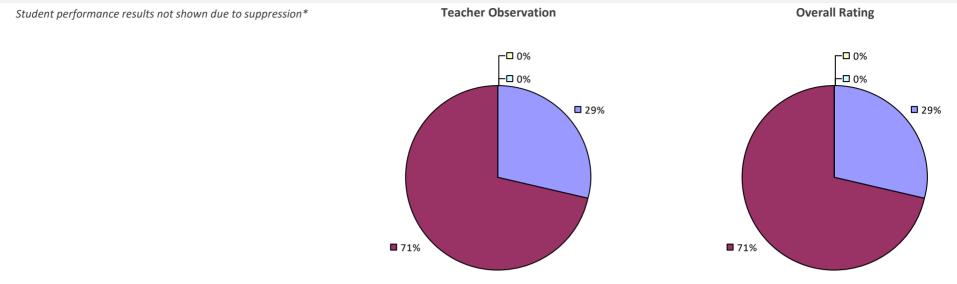

#### **2017-18 TEACHER EVALUATION RESULTS**

**Student Performance** 

Teacher observation results not shown due to suppression\*

Overall results not shown due to suppression\*

**9**8%