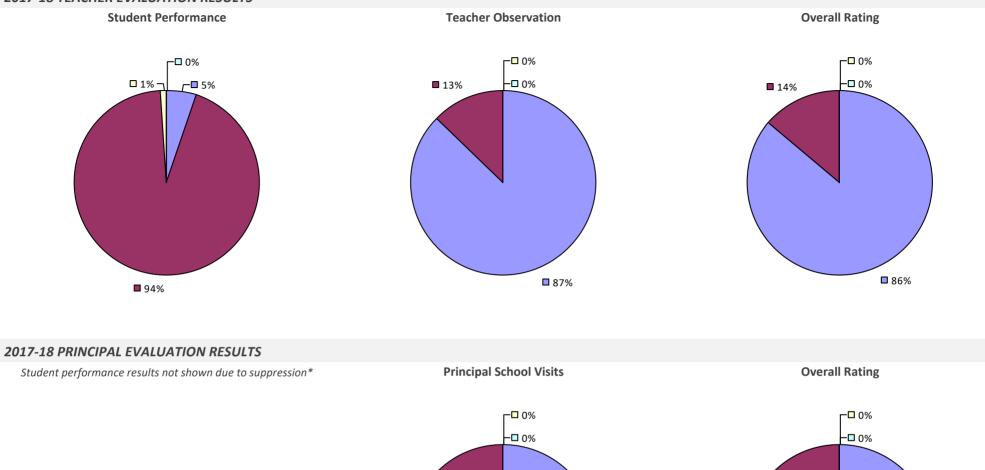

## **ALBANY CITY SD**

### 2017-18 TEACHER EVALUATION RESULTS

### 2017-18 PRINCIPAL EVALUATION RESULTS