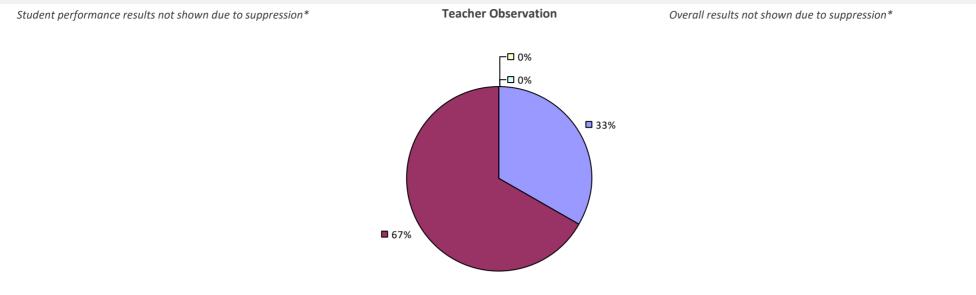

### 2017-18 TEACHER EVALUATION RESULTS

2017-18 PRINCIPAL EVALUATION RESULTS **Principal School Visits Overall Rating Student Performance** ┌─□ 0% □ 0% ┌─□ 0% -🗖 0% -🗆 0% -🗆 0% **1**7% **3**3% **3**3% **6**7% **6**7% 83%