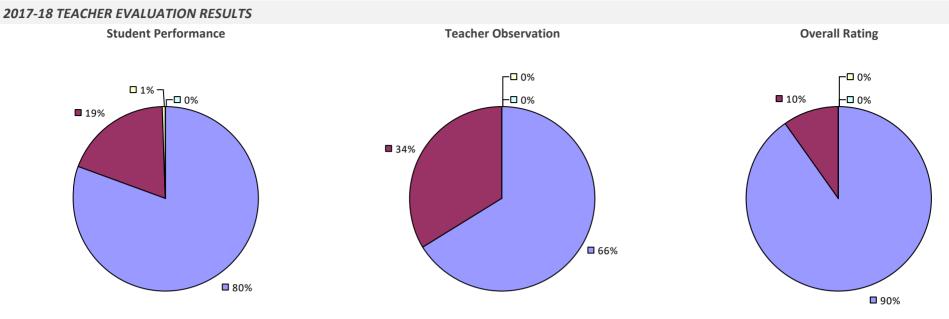

RESULTS



# **POCANTICO HILLS CSD**

### 2017-18 TEACHER EVALUATION RESULTS



## **POLAND CSD**

#### 2017-18 TEACHER EVALUATION RESULTS



#### 2017-18 PRINCIPAL EVALUATION RESULTS NOT SUBMITTED

# **PORT BYRON CSD**



# **PORT CHESTER-RYE UFSD**



## PORT JEFFERSON UFSD



# PORT JERVIS CITY SD



### PORT WASHINGTON UFSD



### 2017-18 PRINCIPAL EVALUATION RESULTS

Student performance results not shown due to suppression\*

Principal school visit results not shown due to suppression\*

**Overall Rating** 



# **PORTVILLE CSD**

### 2017-18 TEACHER EVALUATION RESULTS



# **POTSDAM CSD**



### POUGHKEEPSIE CITY SD



# PRATTSBURGH CSD



# **PULASKI CSD**

#### 2017-18 TEACHER EVALUATION RESULTS



# **PUTNAM CSD**

### 2017-18 TEACHER EVALUATION RESULTS



### PUTNAM VALLEY CSD



## PUTNAM-NORTHERN WESTCHESTER BOCES

### 2017-18 TEACHER EVALUATION RESULTS



2017-18 PRINCIPAL EVALUATION RESULTS **Principal School Visits Overall Rating Student Performance** ┌─□ 0% □ 0% ┌─□ 0% -🗖 0% -🗆 0% -🗆 0% **1**7% **3**3% **3**3% **6**7% **6**7% 83%

# QUEENSBURY UFSD



# QUESTAR III (R-C-G) BOCES





### **QUOGUE UFSD**



# RANDOLPH ACAD UFSD

#### 2017-18 TEACHER EVALUATION RESULTS



#### 2017-18 PRINCIPAL EVALUATION RESULTS NOT SUBMITTED

# **RANDOLPH CSD**



### **RAVENA-COEYMANS-SELKIRK CSD**



# **RED CREEK CSD**



# **RED HOOK CSD**



## **REMSEN CSD**



### **REMSENBURG-SPEONK UFSD**



# **RENSSELAER CITY SD**



# **RHINEBECK CSD**



### **RICHFIELD SPRINGS CSD**

### 2017-18 TEACHER EVALUATION RESULTS



## **RIPLEY CSD**

### 2017-18 TEACHER EVALUATION RE