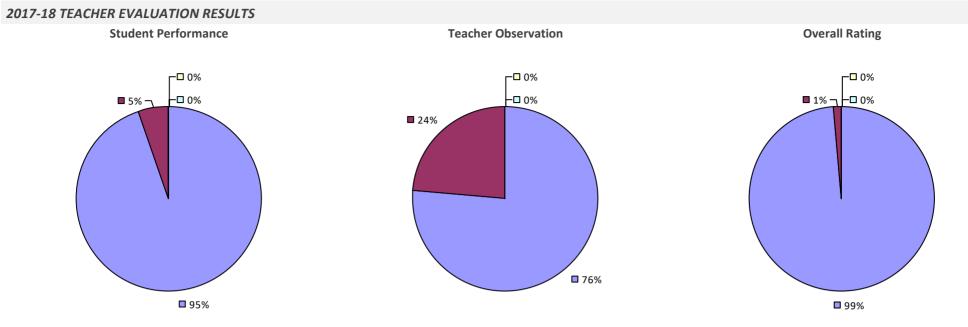

■** 5% ¬ **1**7% 83% **9**5% **9**5%

# **BEACON CITY SD**

#### **2017-18 TEACHER EVALUATION RESULTS**



#### 2017-18 PRINCIPAL EVALUATION RESULTS

Student performance results not shown due to suppression\*





# **BEAVER RIVER CSD**



# **BEDFORD CSD**



**8**6%

### **BEEKMANTOWN CSD**



# **BELFAST CSD**

2017-18 TEACHER EVALUATION RESULTS NOT SHOWN DUE TO SUPPRESSION\*

### **BELLEVILLE-HENDERSON CSD**

#### 2017-18 TEACHER EVALUATION RESULTS



### **BELLMORE UFSD**

### 2017-18 TEACHER EVALUATION RESULTS



# **BELLMORE-MERRICK CENTRAL HS DISTRICT**

### 2017-18 TEACHER EVALUATION RESULTS



### **BEMUS POINT CSD**

#### 2017-18 TEACHER EVALUATION RESULTS



## **BERKSHIRE UFSD**



### **BERLIN CSD**

#### 2017-18 TEACHER EVALUATION RESULTS



### **BERNE-KNOX-WESTERLO CSD**



# **BETHLEHEM CSD**



# **BETHPAGE UFSD**



# **BINGHAMTON CITY SD**











### **BLIND BROOK-RYE UFSD**

#### 2017-18 TEACHER EVALUATION RESULTS



### **BOLIVAR-RICHBURG CSD**



# **BOLTON CSD**



# **BRADFORD CSD**



# **BRASHER FALLS CSD**



### **BRENTWOOD UFSD**





28%

**Student Performance** 

**--**0%

-🗖 0%



Overall results not shown due to suppression\*

**7**2%

# **BREWSTER CSD**

#### 2017-18 TEACHER EVALUATION RESULTS



### **BRIARCLIFF MANOR UFSD**



# **BRIDGEHAMPTON UFSD**



# **BRIGHTON CSD**



### **BROADALBIN-PERTH CSD**



# **BROCKPORT CSD**

### 2017-18 TEACHER EVALUATION RESULTS



#### 2017-18 PRINCIPAL EVALUATION RESULTS



\* Data is suppressed if 100% of teachers/principals received the same rating or if the total teachers/principals in an L