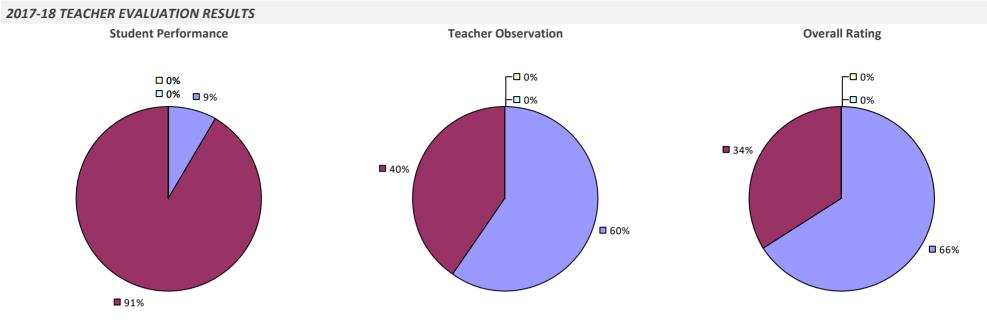

### 2017-18 TEACHER EVALUATION RESULTS **Student Performance Teacher Observation Overall Rating** ┌□ 0% ┌─□ 0% 0% □ 0% -🗆 0% -0% **1**3% **3**4% **4**1% 59% 66% **8**7%