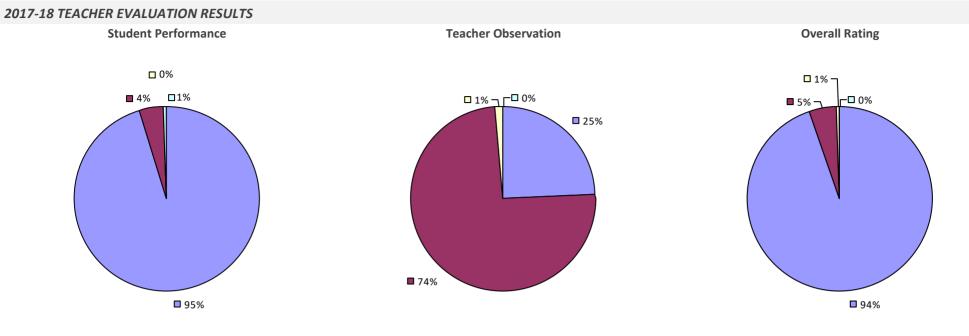

vation** □ 0% ┌─□ 0% -□ 0% -□ 0% □ 1% ¬ -0% 20% 20% 62% **80%**

2017-18 PRINCIPAL EVALUATION RESULTS NOT SHOWN DUE TO SUPPRESSION\*

**3**8%

# WESTPORT CSD

2017-18 TEACHER EVALUATION RESULTS NOT SHOWN DUE TO SUPPRESSION\*

### WHEATLAND-CHILI CSD



## WHEELERVILLE UFSD



## WHITE PLAINS CITY SD



# WHITEHALL CSD



## WHITESBORO CSD



2017-18 PRINCIPAL EVALUATION RESULTS Student Performance



**Principal School Visits** 

Overall results not shown due to suppression\*

83%

## WHITESVILLE CSD

### 2017-18 TEACHER EVALUATION RESULTS



### WHITNEY POINT CSD

### 2017-18 TEACHER EVALUATION RESULTS



# WILLIAM FLOYD UFSD



**8**5%





## WILLIAMSON CSD



### WILLIAMSVILLE CSD



**5**4%

**4**6%

# WILLSBORO CSD



## WILSON CSD



### WINDHAM-ASHLAND-JEWETT CSD



# WINDSOR CSD



## WORCESTER CSD

### 2017-18 TEACHER EVALUATION RESULTS



## WYANDANCH UFSD



## WYNANTSKILL UFSD

### 2017-18 TEACHER EVALUATION RESULTS



# WYOMING CSD

2017-18 TEACHER EVALUATION RESULTS NOT SHOWN DUE TO SUPPRESSION\*

## **YONKERS CITY SD**





# **YORK CSD**



### **YORKSHIRE-PIONEER CSD**



## **YORKTOWN CSD**