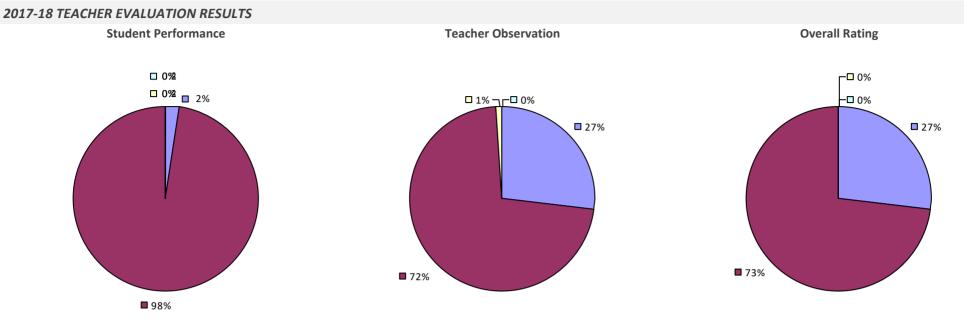

### 2017-18 TEACHER EVALUATION RESULTS Student Performance **Teacher Observation Overall Rating** □ 0% □ 1% ¬ ┌□ 0% 6% **8**% □ 1% 🗖 1% 🖵 **2%** – **1**4% **8**5% **9**1% **9**1%