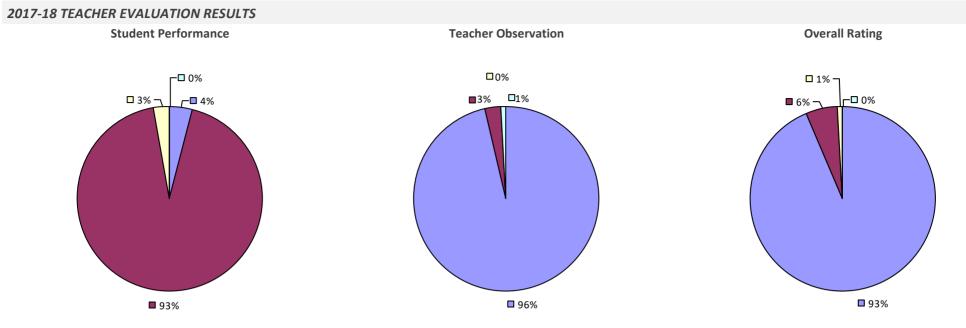

## **SPRINGS UFSD**

#### 2017-18 TEACHER EVALUATION RESULTS



#### SPRINGVILLE-GRIFFITH INST CSD

#### 2017-18 TEACHER EVALUATION RESULTS



#### **ST LAWRENCE-LEWIS BOCES**

#### 2017-18 TEACHER EVALUATION RESULTS



# **ST REGIS FALLS CSD**



# **STAMFORD CSD**



# **STARPOINT CSD**



# **STILLWATER CSD**



#### **STOCKBRIDGE VALLEY CSD**

#### 2017-18 TEACHER EVALUATION RESULTS



#### 2017-18 PRINCIPAL EVALUATION RESULTS NOT SUBMITTED

## **SUFFERN CSD**



#### 2017-18 PRINCIPAL EVALUATION RESULTS

Student performance results not shown due to suppression\*



\* Data is suppressed if 100% of teachers/principals received the same rating or if the total teachers/principals in an LEA is less than five.

### **SULLIVAN BOCES**



### SULLIVAN WEST CSD



### SUSQUEHANNA VALLEY CSD



## SWEET HOME CSD





#### 2017-18 PRINCIPAL EVALUATION RESULTS





# SYOSSET CSD

#### 2017-18 TEACHER EVALUATION RESULTS



**9**0%

# SYRACUSE CITY SD





# **TACONIC HILLS CSD**



### THOUSAND ISLANDS CSD



## THREE VILLAGE CSD



# **TICONDEROGA CSD**



### **TIOGA CSD**

#### 2017-18 TEACHER EVALUATION RESULTS



#### **TOMPKINS-SENECA-TIOGA BOCES**



### **TONAWANDA CITY SD**



### TOWN OF WEBB UFSD



### **TRI-VALLEY CSD**

#### 2017-18 TEACHER EVALUATION RESULTS



# **TROY CITY SD**





**1**4%

**Student Performance** 

**--**0%

-🗖 0%

**8**6%



Overall results not shown due to suppression\*

### **TRUMANSBURG CSD**



### TUCKAHOE COMN SD

#### 2017-18 TEACHER EVALUATION RESULTS

**Student Performance** 

Teacher observation results not shown due to suppression\*