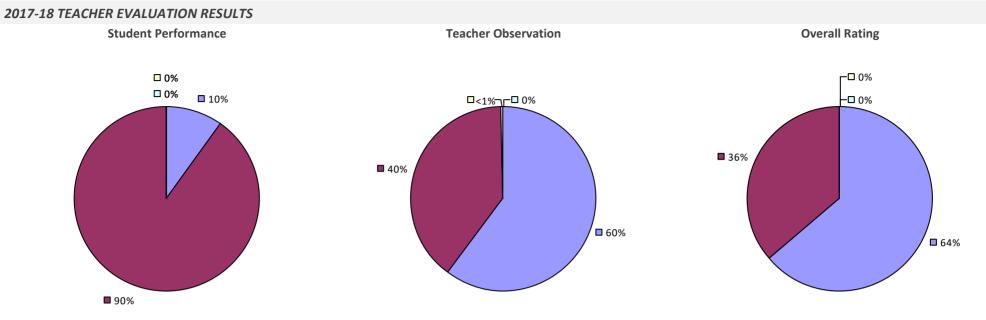

-OTSEGO BOCES

#### 2017-18 TEACHER EVALUATION RESULTS



## **DEPEW UFSD**



# **DEPOSIT CSD**



# **DERUYTER CSD**



## **DOBBS FERRY UFSD**



# **DOLGEVILLE CSD**



## **DOVER UFSD**



# **DOWNSVILLE CSD**

### 2017-18 TEACHER EVALUATION RESULTS



## **DRYDEN CSD**



## **DUANESBURG CSD**

### 2017-18 TEACHER EVALUATION RESULTS



## **DUNDEE CSD**



# **DUNKIRK CITY SD**



### **DUTCHESS BOCES**



# EAST AURORA UFSD



## EAST BLOOMFIELD CSD



## EAST GREENBUSH CSD

### 2017-18 TEACHER EVALUATION RESULTS



#### 2017-18 PRINCIPAL EVALUATION RESULTS

Student performance results not shown due to suppression\*

**Principal School Visits** 

Overall results not shown due to suppression\*



## EAST HAMPTON UFSD

### 2017-18 TEACHER EVALUATION RESULTS



# EAST IRONDEQUOIT CSD



# EAST ISLIP UFSD



## EAST MEADOW UFSD



2017-18 PRINCIPAL EVALUATION RESULTS **Principal School Visits Overall Rating Student Performance --**0% **--**0% ┌─□ 0% -🗖 0% -□ 0% -🗆 0% **1**1% **2**2% **4**4% **5**6% **7**8% **8**9%

## EAST MORICHES UFSD

### 2017-18 TEACHER EVALUATION RESULTS



# EAST QUOGUE UFSD

### 2017-18 TEACHER EVALUATION RESULTS



# EAST RAMAPO CSD (SPRING VALLEY)

### 2017-18 TEACHER EVALUATION RESULTS





## EAST ROCHESTER UFSD

2017-18 TEACHER EVALUATION RESULTS NOT SHOWN DUE TO SUPPRESSION\*

### EAST ROCKAWAY UFSD



## EAST SYRACUSE MINOA CSD



## EAST WILLISTON UFSD

### 2017-18 TEACHER EVALUATION RESULTS



# EASTCHESTER UFSD



## **EASTERN SUFFOLK BOCES**

#### 2017-18 TEACHER EVALUATION RESULTS



**8**5%

69%

69%

## EASTPORT-SOUTH MANOR CSD

###