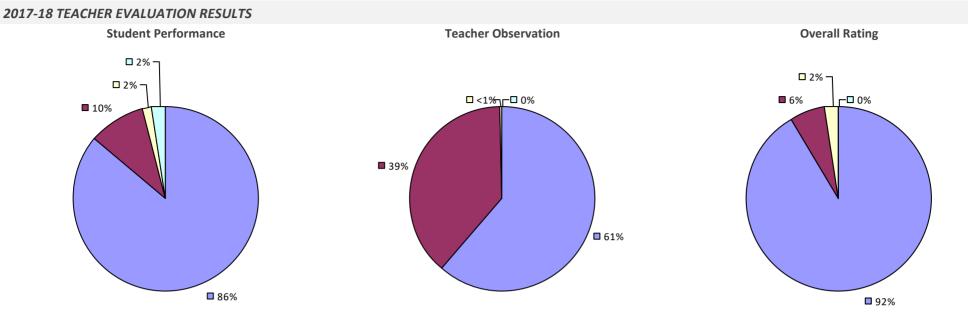

### 2017-18 TEACHER EVALUATION RESULTS **Overall Rating** Student Performance **Teacher Observation** ┌□ 0% ┌□ 0% ┌─□ 0% -□ 0% -0% **1**3% 4% -**1**9% **3**2% 68% **8**1% **8**3%