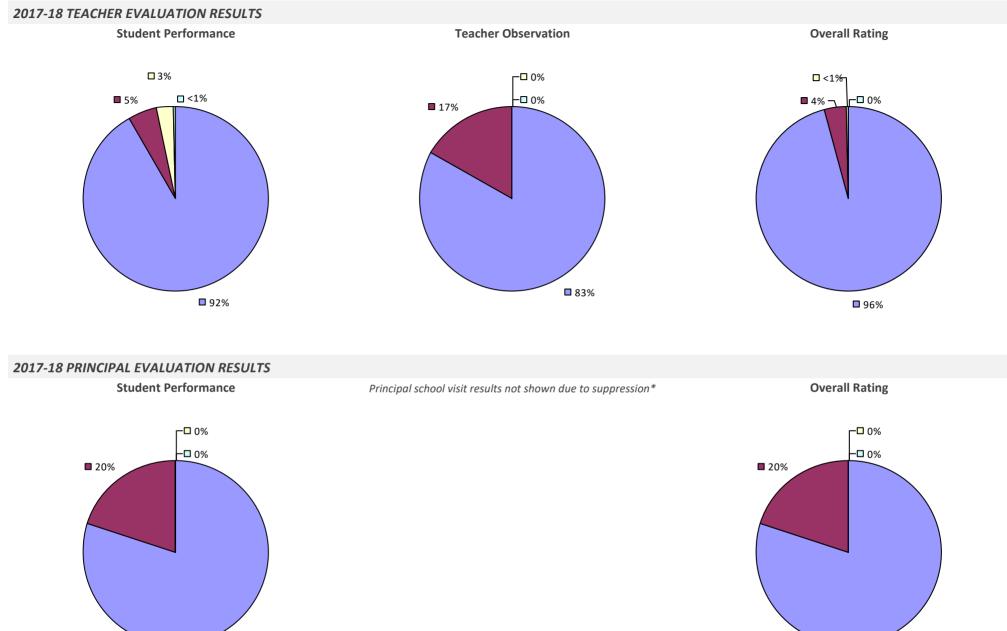

O SUPPRESSION\*

## WALLKILL CSD

#### 2017-18 TEACHER EVALUATION RESULTS



#### 2017-18 PRINCIPAL EVALUATION RESULTS





**Principal School Visits** 



**Overall Rating** 

## WALTON CSD



## WANTAGH UFSD



## WAPPINGERS CSD

#### 2017-18 TEACHER EVALUATION RESULTS



**8**7%

60%

## WARRENSBURG CSD



## WARSAW CSD



## WARWICK VALLEY CSD

# 2017-18 TEACHER EVALUATION RESULTS Student Performance Teacher Observation

**7**5%



Student performance results not shown due to suppression\*

**9**9%



\* Data is suppressed if 100% of teachers/principals received the same rating or if the total teachers/principals in an LEA is less than five.

**Overall Rating** 

**9**9%

┌─□ 0%

## WASHING-SARA-WAR-HAMLTN-ESSEX BOCES

#### 2017-18 TEACHER EVALUATION RESULTS



## WASHINGTONVILLE CSD



**80%** 

**80%** 

## WATERFORD-HALFMOON UFSD



# WATERLOO CSD

#### 2017-18 TEACHER EVALUATION RESULTS



## WATERTOWN CITY SD



## WATERVILLE CSD



# WATERVLIET CITY SD



## WATKINS GLEN CSD



## WAVERLY CSD



## WAYLAND-COHOCTON CSD



# WAYNE CSD

#### 2017-18 TEACHER EVALUATION RESULTS



## WAYNE-FINGER LAKES BOCES





## WEBSTER CSD



## WEEDSPORT CSD



## WELLS CSD

### 2017-18 TEACHER EVALUATION RESULTS



# WELLSVILLE CSD

### 2017-18 TEACHER EVALUATION RESULTS



## WEST BABYLON UFSD



### WEST CANADA VALLEY CSD



## WEST GENESEE CSD



### 2017-18 PRINCIPAL EVALUATION RESULTS

**Principal School Visits** Student performance results not shown due to suppression\* Overall results not shown due to suppression\* ┌── 0% -□ 0% **3**8% 62%

## WEST HEMPSTEAD UFSD



## W