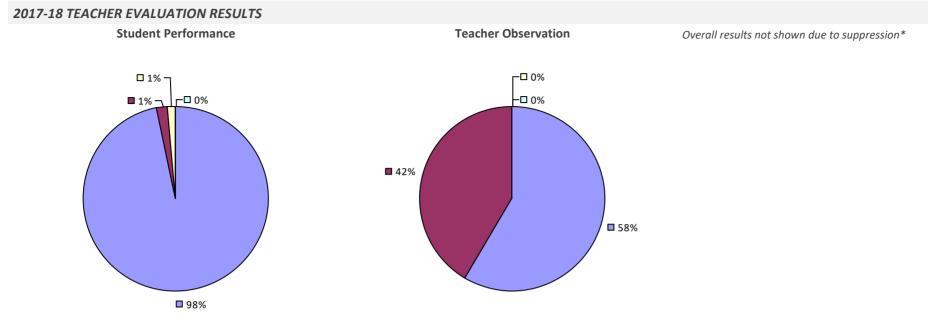

## **ALBANY CITY SD**

### 2017-18 TEACHER EVALUATION RESULTS

### 2017-18 PRINCIPAL EVALUATION RESULTS