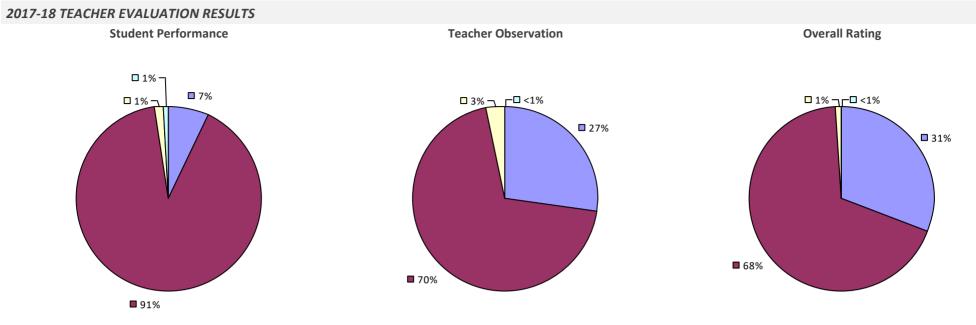

BIN-PERTH CSD**



# **BROCKPORT CSD**

### 2017-18 TEACHER EVALUATION RESULTS



#### 2017-18 PRINCIPAL EVALUATION RESULTS



\* Data is suppressed if 100% of teachers/principals received the same rating or if the total teachers/principals in an LEA is less than five.

### **BROCTON CSD**



### **BRONXVILLE UFSD**



# **BROOKFIELD CSD**



### **BROOKHAVEN-COMSEWOGUE UFSD**

#### 2017-18 TEACHER EVALUATION RESULTS



**3**3%

#### HIGHLY EFFECTIVE EFFECTIVE DEVELOPING INEFFECTIVE

### **BROOME-DELAWARE-TIOGA BOCES**

#### 2017-18 TEACHER EVALUATION RESULTS



#### 2017-18 PRINCIPAL EVALUATION RESULTS





**Principal School Visits** 



**Overall Rating** 

# **BRUNSWICK CSD (BRITTONKILL)**



### **BRUSHTON-MOIRA CSD**

#### 2017-18 TEACHER EVALUATION RESULTS



# **BUFFALO CITY SD**



## 2017-18 PRINCIPAL EVALUATION RESULTS

Student performance results not shown due to suppression\*



\* Data is suppressed if 100% of teachers/principals received the same rating or if the total teachers/principals in an LEA is less than five.

## **BURNT HILLS-BALLSTON LAKE CSD**



# **BYRAM HILLS CSD**



## **BYRON-BERGEN CSD**



## CAIRO-DURHAM CSD



## CALEDONIA-MUMFORD CSD



# **CAMBRIDGE CSD**



# **CAMDEN CSD**



## **CAMPBELL-SAVONA CSD**



# **CANAJOHARIE CSD**



# CANANDAIGUA CITY SD



# CANASERAGA CSD



# **CANASTOTA CSD**



# **CANDOR CSD**

#### **2017-18 TEACHER EVALUATION RESULTS**



## CANISTEO-GREENWOOD CSD



## 2017-18 PRINCIPAL EVALUATION RESULTS NOT SUBMITTED

# **CANTON CSD**



## **CAPITAL REGION BOCES**

#### 2017-18 TEACHER EVALUATION RESULTS



#