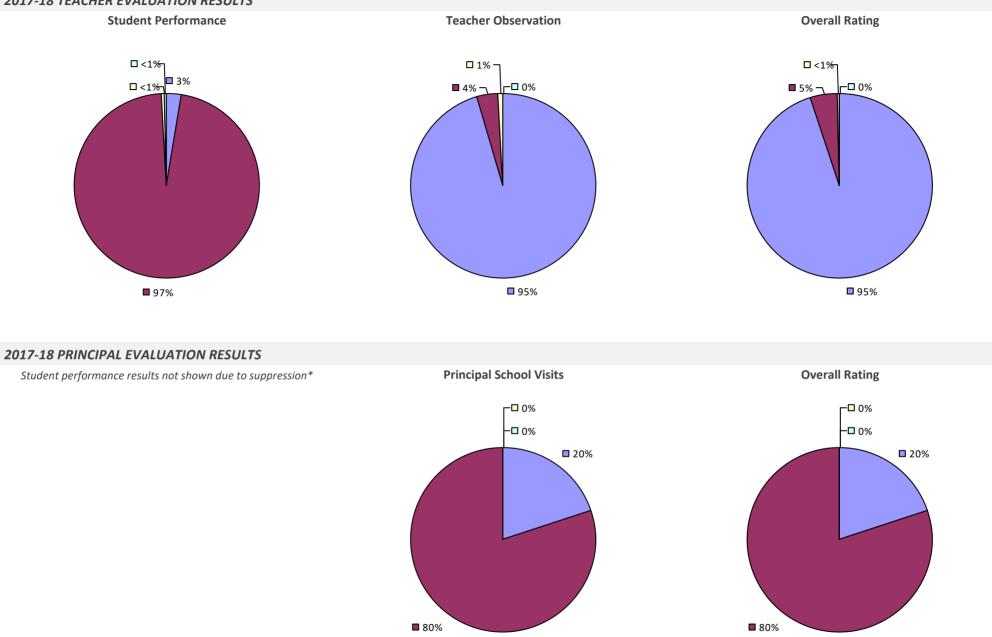

### 2017-18 TEACHER EVALUATION RESULTS

### 2017-18 PRINCIPAL EVALUATION RESULTS