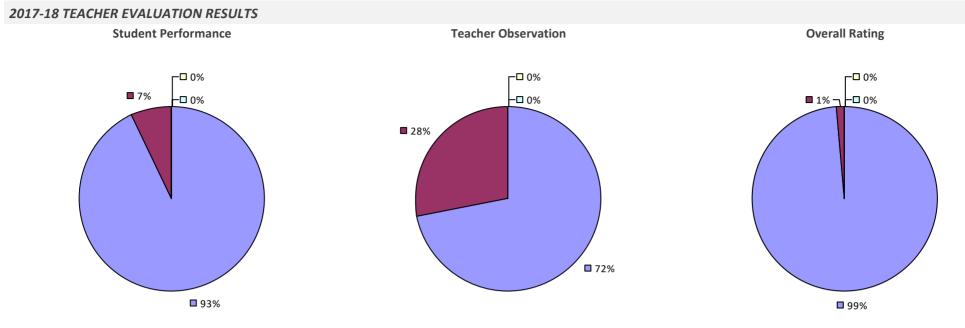

### **BRENTWOOD UFSD**

28%

**Student Performance** 

**--**0%

-🗖 0%

Overall results not shown due to suppression\*

**7**2%