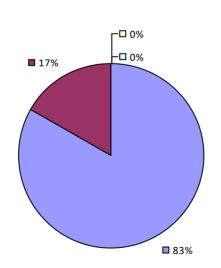

## **ALBANY CITY SD**

### 2017-18 TEACHER EVALUATION RESULTS

### 2017-18 PRINCIPAL EVALUATION RESULTS