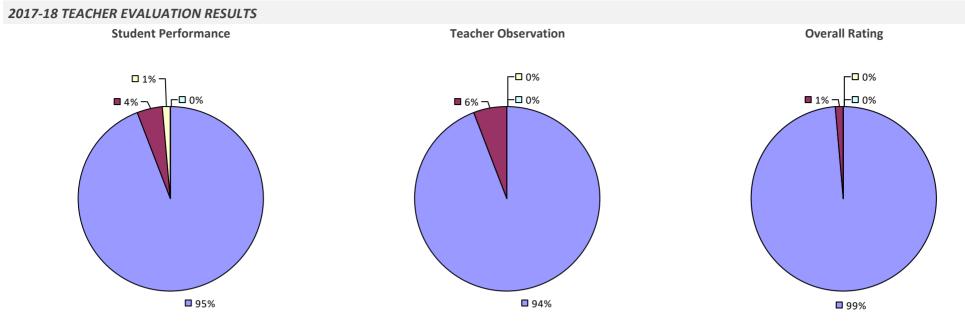

7-18 TEACHER EVALUATION RESULTS



## **FLORIDA UFSD**

#### 2017-18 TEACHER EVALUATION RESULTS

**Student Performance** 

*Teacher observation results not shown due to suppression\** 

Overall results not shown due to suppression\*



### FONDA-FULTONVILLE CSD



### **FORESTVILLE CSD**



# FORT ANN CSD



## FORT EDWARD UFSD



# FORT PLAIN CSD



### FRANKFORT-SCHUYLER CSD



# **FRANKLIN CSD**

### 2017-18 TEACHER EVALUATION RESULTS



### FRANKLIN SQUARE UFSD



### FRANKLIN-ESSEX-HAMILTON BOCES



### FRANKLINVILLE CSD



# **FREDONIA CSD**



## **FREEPORT UFSD**



**5**0%



**5**0%



**Overall Rating** 

\* Data is suppressed if 100% of teachers/principals received the same rating or if the total teachers/principals in an LEA is less than five.

**4**9%

### **FREWSBURG CSD**



# **FRIENDSHIP CSD**

### 2017-18 TEACHER EVALUATION RESULTS



# **FRONTIER CSD**





# **FULTON CITY SD**

### 2017-18 TEACHER EVALUATION RESULTS



**8**3%

# **GALWAY CSD**



# **GANANDA CSD**

### 2017-18 TEACHER EVALUATION RESULTS



# **GARDEN CITY UFSD**



### 2017-18 PRINCIPAL EVALUATION RESULTS

Student performance results not shown due to suppression\*

**Principal School Visits** 

Overall results not shown due to suppression\*



### **GARRISON UFSD**



# **GATES-CHILI CSD**







**Student Performance** 



### **GENERAL BROWN CSD**



### **GENESEE VALLEY BOCES**



### **GENESEE VALLEY CSD**



# **GENESEO CSD**



# **GENEVA CITY SD**

### 2017-18 TEACHER EVALUATION RESULTS



### **GEORGE JUNIOR REPUBLIC UFSD**



### **GEORGETOWN-SOUTH OTSELIC CSD**

### 2017-18 T