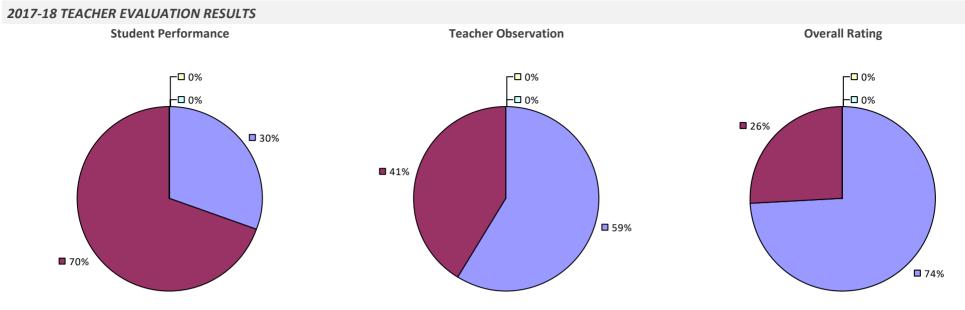

### 2017-18 TEACHER EVALUATION RESULTS **Student Performance Teacher Observation Overall Rating** ┌□ 0% ┌─□ 0% 0% □ 0% -🗆 0% -0% **1**3% **3**4% **4**1% 59% 66% **8**7%