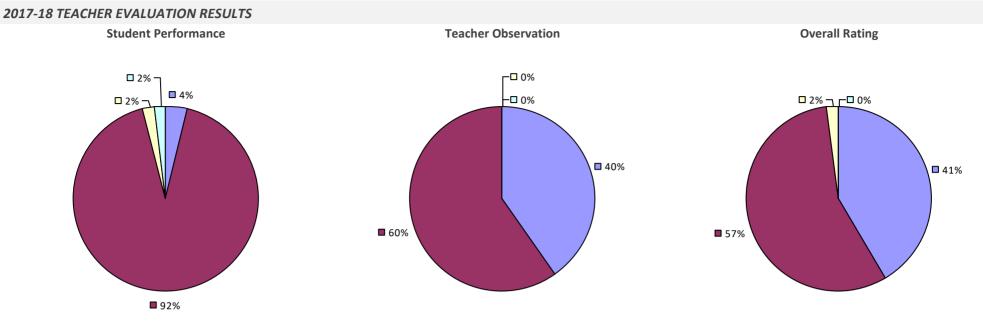

7-18 TEACHER EVALUATION RESULTS



# **PINE PLAINS CSD**



# PINE VALLEY CSD (SOUTH DAYTON)



# **PITTSFORD CSD**



## PLAINEDGE UFSD





#### 2017-18 PRINCIPAL EVALUATION RESULTS

Student performance results not shown due to suppression\* Principal School Visits Overall Rating

### PLAINVIEW-OLD BETHPAGE CSD



#### 2017-18 PRINCIPAL EVALUATION RESULTS

Student performance results not shown due to suppression\*



## **PLATTSBURGH CITY SD**

### 2017-18 TEACHER EVALUATION RESULTS



### PLEASANTVILLE UFSD

### 2017-18 TEACHER EVALUATION RESULTS



# **POCANTICO HILLS CSD**

### 2017-18 TEACHER EVALUATION RESULTS



## **POLAND CSD**

#### 2017-18 TEACHER EVALUATION RESULTS



#### 2017-18 PRINCIPAL EVALUATION RESULTS NOT SUBMITTED

# **PORT BYRON CSD**



# **PORT CHESTER-RYE UFSD**



## PORT JEFFERSON UFSD



# PORT JERVIS CITY SD



### PORT WASHINGTON UFSD



### 2017-18 PRINCIPAL EVALUATION RESULTS

Student performance results not shown due to suppression\*

Principal school visit results not shown due to suppression\*

**Overall Rating** 



# **PORTVILLE CSD**

### 2017-18 TEACHER EVALUATION RESULTS



# **POTSDAM CSD**



### POUGHKEEPSIE CITY SD



# PRATTSBURGH CSD



# **PULASKI CSD**

#### 2017-18 TEACHER EVALUATION RESULTS



# **PUTNAM CSD**

### 2017-18 TEACHER EVALUATION RESULTS



### PUTNAM VALLEY CSD



## PUTNAM-NORTHERN WESTCHESTER BOCES

### 2017-18 TEACHER EVALUATION RESULTS



2017-18 PRINCIPAL EVALUATION RESULTS **Principal School Visits Overall Rating Student Performance** ┌─□ 0% □ 0% ┌─□ 0% -🗖 0% -🗆 0% -🗆 0% **1**7% **3**3% **3**3% **6**7% **