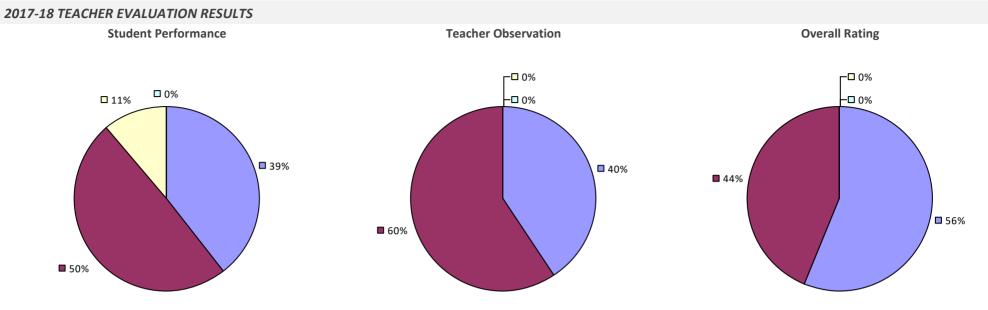

AGH UFSD



## WAPPINGERS CSD

#### 2017-18 TEACHER EVALUATION RESULTS



**8**7%

60%

## WARRENSBURG CSD



## WARSAW CSD



## WARWICK VALLEY CSD

# 2017-18 TEACHER EVALUATION RESULTS Student Performance Teacher Observation

**7**5%



Student performance results not shown due to suppression\*

**9**9%



\* Data is suppressed if 100% of teachers/principals received the same rating or if the total teachers/principals in an LEA is less than five.

**Overall Rating** 

**9**9%

┌─□ 0%

## WASHING-SARA-WAR-HAMLTN-ESSEX BOCES

#### 2017-18 TEACHER EVALUATION RESULTS



## WASHINGTONVILLE CSD



**80%** 

**80%** 

## WATERFORD-HALFMOON UFSD



# WATERLOO CSD

#### 2017-18 TEACHER EVALUATION RESULTS



## WATERTOWN CITY SD



## WATERVILLE CSD



# WATERVLIET CITY SD



## WATKINS GLEN CSD



## WAVERLY CSD



## WAYLAND-COHOCTON CSD



# WAYNE CSD

#### 2017-18 TEACHER EVALUATION RESULTS



## WAYNE-FINGER LAKES BOCES





## WEBSTER CSD



## WEEDSPORT CSD



## WELLS CSD

### 2017-18 TEACHER EVALUATION RESULTS



# WELLSVILLE CSD

### 2017-18 TEACHER EVALUATION RESULTS



## WEST BABYLON UFSD



### WEST CANADA VALLEY CSD



## WEST GENESEE CSD



### 2017-18 PRINCIPAL EVALUATION RESULTS

**Principal School Visits** Student performance results not shown due to suppression\* Overall results not shown due to suppression\* ┌── 0% -□ 0% **3**8% 62%

## WEST HEMPSTEAD UFSD



## WEST IRONDEQUOIT CSD



## WEST ISLIP UFSD



## WEST SENECA CSD



## WEST VALLEY CSD



## WESTBURY UFSD



# WESTCHESTER BOCES



### 2017-18 PRINCIPAL EVALUATION RESULTS

Student performance results