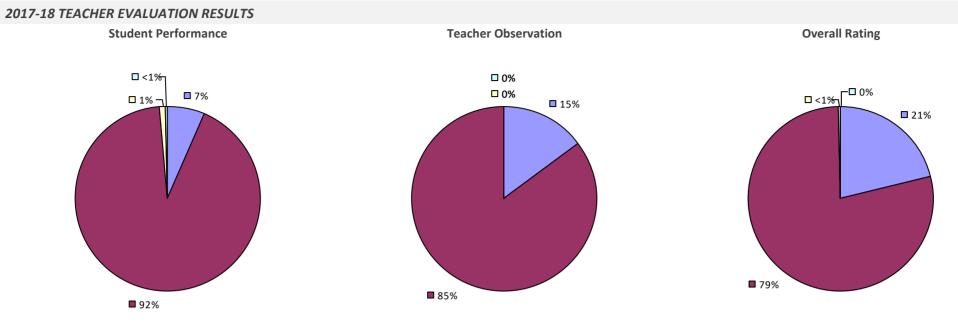

OGA BOCES**

#### 2017-18 TEACHER EVALUATION RESULTS



#### 2017-18 PRINCIPAL EVALUATION RESULTS





**Principal School Visits** 



**Overall Rating** 

# **BRUNSWICK CSD (BRITTONKILL)**



### **BRUSHTON-MOIRA CSD**

#### 2017-18 TEACHER EVALUATION RESULTS



# **BUFFALO CITY SD**



## 2017-18 PRINCIPAL EVALUATION RESULTS

Student performance results not shown due to suppression\*



\* Data is suppressed if 100% of teachers/principals received the same rating or if the total teachers/principals in an LEA is less than five.

## **BURNT HILLS-BALLSTON LAKE CSD**



# **BYRAM HILLS CSD**



## **BYRON-BERGEN CSD**



## CAIRO-DURHAM CSD



## CALEDONIA-MUMFORD CSD



# **CAMBRIDGE CSD**



# **CAMDEN CSD**



## **CAMPBELL-SAVONA CSD**



# **CANAJOHARIE CSD**



# CANANDAIGUA CITY SD



# CANASERAGA CSD



# **CANASTOTA CSD**



# **CANDOR CSD**

#### **2017-18 TEACHER EVALUATION RESULTS**



## CANISTEO-GREENWOOD CSD



## 2017-18 PRINCIPAL EVALUATION RESULTS NOT SUBMITTED

# **CANTON CSD**



## **CAPITAL REGION BOCES**

#### 2017-18 TEACHER EVALUATION RESULTS



## 2017-18 PRINCIPAL EVALUATION RESULTS

Student performance results not shown due to suppression\*



# CARLE PLACE UFSD



## **CARMEL CSD**

# 2017-18 TEACHER EVALUATION RESULTS Student Performance Teacher Observation Overall Rating

## 2017-18 PRINCIPAL EVALUATION RESULTS

Student performance results not shown due to suppression\*



\* Data is suppressed if 100% of teachers/principals received the same rating or if the total teachers/principals in an LEA is less than five.

# **CARTHAGE CSD**





**4**0