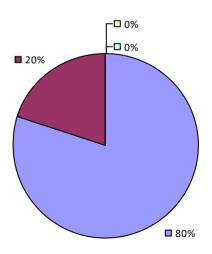

#### 2017-18 PRINCIPAL EVALUATION RESULTS

**Principal School Visits Overall Rating Student Performance** ┍─□ 0% **--**0% ┌─□ 0% -🗆 0% -🗖 0% **2**0% 20% **2**0%

80%

**80%** 