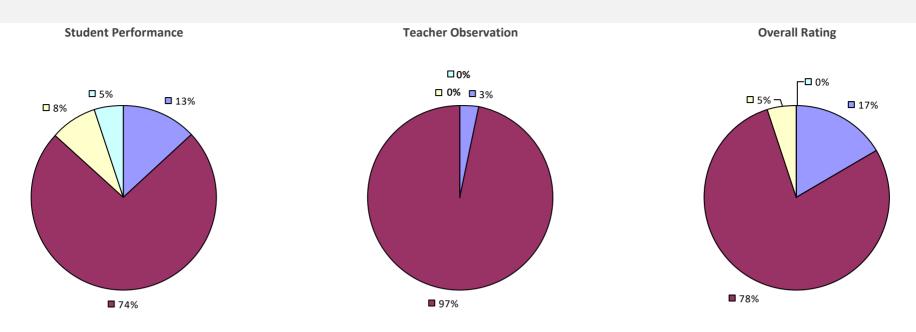

### 2017-18 TEACHER EVALUATION RESULTS

### 2017-18 PRINCIPAL EVALUATION RESULTS