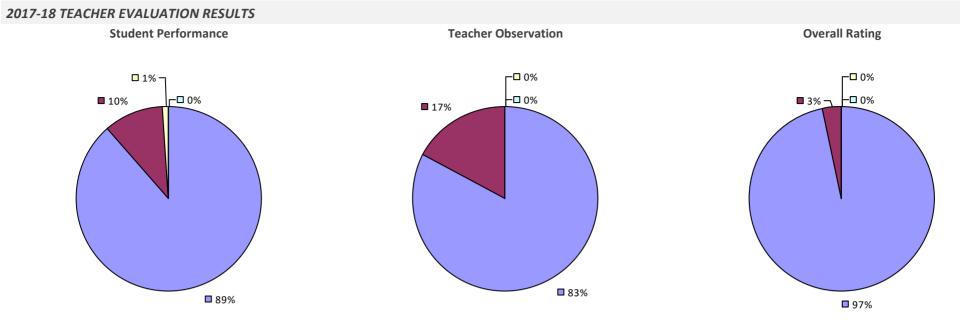

### 2017-18 TEACHER EVALUATION RESULTS **Overall Rating** Student Performance **Teacher Observation** ┌□ 0% ┌□ 0% ┌─□ 0% -□ 0% -0% **1**3% 4% -**1**9% **3**2% 68% **8**1% **8**3%