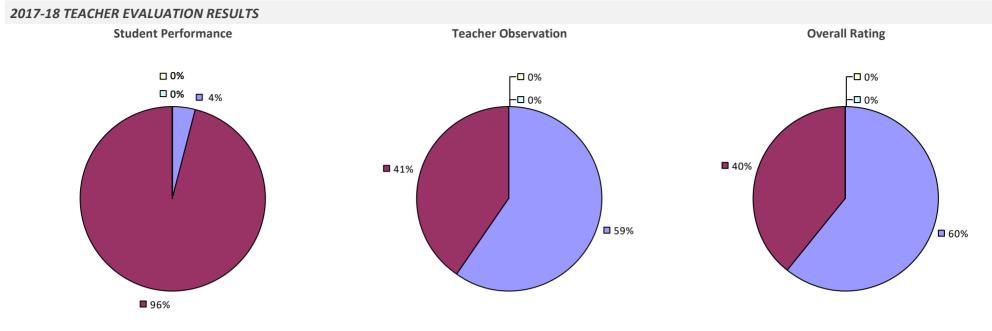

D



# SCIO CSD

2017-18 TEACHER EVALUATION RESULTS NOT SHOWN DUE TO SUPPRESSION\*

### SCOTIA-GLENVILLE CSD



#### 2017-18 PRINCIPAL EVALUATION RESULTS



\* Data is suppressed if 100% of teachers/principals received the same rating or if the total teachers/principals in an LEA is less than five.

# SEAFORD UFSD



### SENECA FALLS CSD



### SEWANHAKA CENTRAL HS DISTRICT



**80%** 

**80%** 

### SHARON SPRINGS CSD



### SHELTER ISLAND UFSD



### SHENENDEHOWA CSD



#### 2017-18 PRINCIPAL EVALUATION RESULTS

Student performance results not shown due to suppression\*



### SHERBURNE-EARLVILLE CSD



# SHERMAN CSD

#### 2017-18 TEACHER EVALUATION RESULTS



# **SHERRILL CITY SD**

### 2017-18 TEACHER EVALUATION RESULTS



**80%** 

### SHOREHAM-WADING RIVER CSD



### **SIDNEY CSD**



### SILVER CREEK CSD



# SKANEATELES CSD



#### 2017-18 PRINCIPAL EVALUATION RESULTS NOT SUBMITTED

# **SMITHTOWN CSD**



# **SODUS CSD**

#### 2017-18 TEACHER EVALUATION RESULTS



### **SOLVAY UFSD**



### **SOMERS CSD**



# SOUTH COLONIE CSD



### SOUTH COUNTRY CSD





### SOUTH GLENS FALLS CSD



### SOUTH HUNTINGTON UFSD



#### 2017-18 PRINCIPAL EVALUATION RESULTS

Student Performance



Overall results not shown due to suppression\*



### SOUTH JEFFERSON CSD

#### 2017-18 TEACHER EVALUATION RESULTS



#### 2017-18 PRINCIPAL EVALUATION RESULTS



83%

### SOUTH KORTRIGHT CSD

#### 2017-18 TEACHER EVALUATION RESULTS



# SOUTH LEWIS CSD



### SOUTH ORANGETOWN CSD

#### 2017-18 TEACHER EVALUATION RESULTS



# SOUTH SENECA CSD

### 2017-18 TEACHER EVALUATION RESULTS



### SO