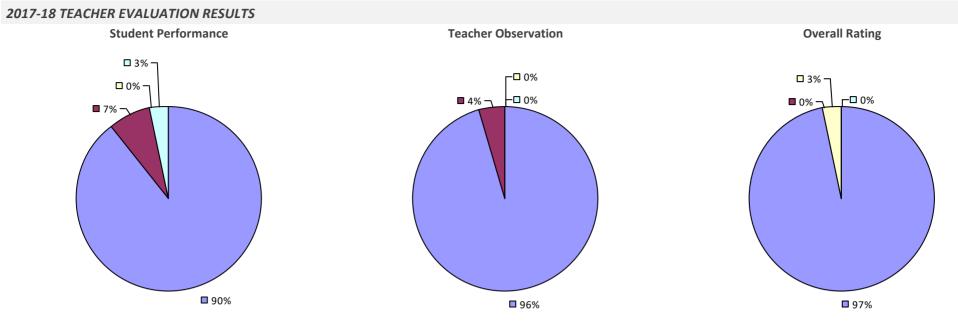

pression\* Overall results not shown due to suppression\*



### **GREATER SOUTHERN TIER BOCES**



2017-18 PRINCIPAL EVALUATION RESULTS **Principal School Visits Overall Rating Student Performance** ┌─□ 0% □ 0% ┌─□ 0% -🗖 0% -□ 0% **9**% -0% 27% **4**5% **5**5% **7**3% **9**1%

# **GREECE CSD**

#### 2017-18 TEACHER EVALUATION RESULTS



#### 2017-18 PRINCIPAL EVALUATION RESULTS



### **GREEN ISLAND UFSD**



## **GREENBURGH CSD**



2017-18 TEACHER EVALUATION RESULTS NOT SHOWN DUE TO SUPPRESSION\*

### **GREENBURGH-GRAHAM UFSD**



## **GREENBURGH-NORTH CASTLE UFSD**



# **GREENE CSD**



## **GREENPORT UFSD**

### 2017-18 TEACHER EVALUATION RESULTS



# **GREENVILLE CSD**

### 2017-18 TEACHER EVALUATION RESULTS



## **GREENWICH CSD**



## **GREENWOOD LAKE UFSD**



# **GROTON CSD**



## **GUILDERLAND CSD**



### 2017-18 PRINCIPAL EVALUATION RESULTS





**Principal School Visits** 



**Overall Rating** 

## HADLEY-LUZERNE CSD



### HALDANE CSD



# HALF HOLLOW HILLS CSD

### 2017-18 TEACHER EVALUATION RESULTS



# HAMBURG CSD

### 2017-18 TEACHER EVALUATION RESULTS



# HAMILTON CSD



## HAMILTON-FULTON-MONTGOMERY BOCES

### 2017-18 TEACHER EVALUATION RESULTS

**2**9%



86%

\* Data is suppressed if 100% of teachers/principals received the same rating or if the total teachers/principals in an LEA is less than five.

**4**3%

# HAMMOND CSD



### HAMMONDSPORT CSD



### HAMPTON BAYS UFSD

### 2017-18 TEACHER EVALUATION RESULTS



## HANCOCK CSD



# HANNIBAL CSD



## HARBORFIELDS CSD

### 2017-18 TEACHER EVALUATION RESULTS



# HARPURSVILLE CSD



## HARRISON CS