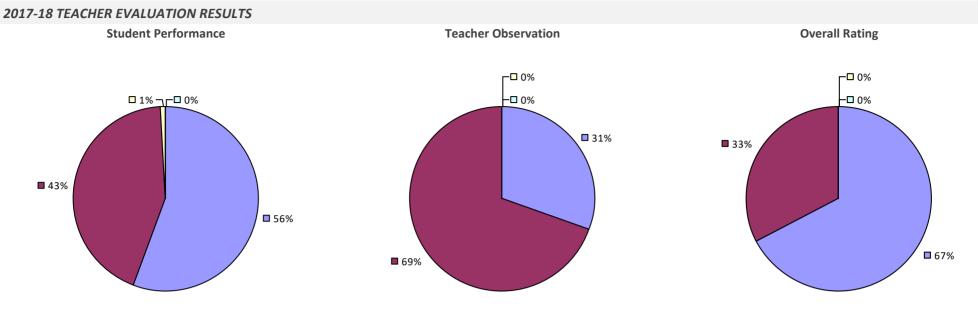

ce results not shown due to suppression\*



**Principal School Visits** 



**Overall Rating** 

### WESTERN SUFFOLK BOCES

# 

### 2017-18 PRINCIPAL EVALUATION RESULTS

Student Performance

Principal school visit results not shown due to suppression\* Ov

Overall results not shown due to suppression\*



# WESTFIELD CSD



### WESTHAMPTON BEACH UFSD



# WESTHILL CSD



### WESTMORELAND CSD

**0**79%

# 2017-18 TEACHER EVALUATION RESULTS **Overall Rating** Student Performance **Teacher Observation** □ 0% ┌─□ 0% -□ 0% -□ 0% □ 1% ¬ -0% 20% 20% 62% **80%**

2017-18 PRINCIPAL EVALUATION RESULTS NOT SHOWN DUE TO SUPPRESSION\*

**3**8%

# WESTPORT CSD

2017-18 TEACHER EVALUATION RESULTS NOT SHOWN DUE TO SUPPRESSION\*

### WHEATLAND-CHILI CSD



## WHEELERVILLE UFSD



## WHITE PLAINS CITY SD



# WHITEHALL CSD



## WHITESBORO CSD



2017-18 PRINCIPAL EVALUATION RESULTS Student Performance



**Principal School Visits** 

Overall results not shown due to suppression\*

83%

## WHITESVILLE CSD

### 2017-18 TEACHER EVALUATION RESULTS



### WHITNEY POINT CSD

### 2017-18 TEACHER EVALUATION RESULTS



# WILLIAM FLOYD UFSD



**8**5%





## WILLIAMSON CSD



### WILLIAMSVILLE CSD



**5**4%

**4**6%

# WILLSBORO CSD



## WILSON CSD



### WINDHAM-ASHLAND-JEWETT CSD



# WINDSOR CSD



## WORCESTER CSD

### 2017-18 TEACHER EVALUATION RESULTS



## WYANDANCH UFSD



## WYNANTSKILL UFSD

### 2017-18 TEACHER EVALUATION RESULTS



# WYOMING CSD

2017-18 TEACHER EVALUATION RESULTS NOT SHOWN DUE TO SUPPRESSION\*

## **YONKERS CITY SD**





# **YORK CSD**



### **YORKSHIRE-PIONEER CSD*