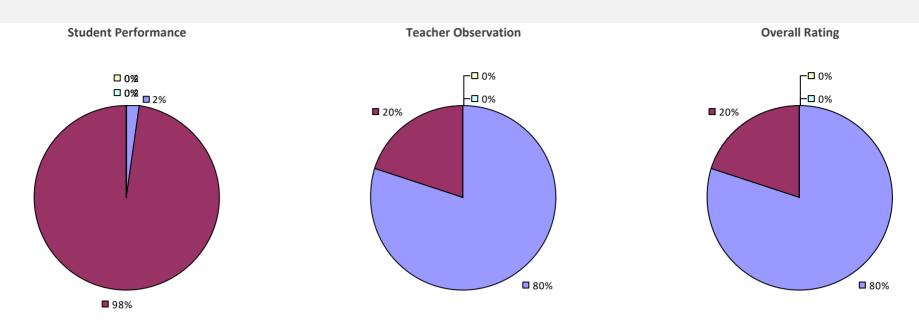

### 2017-18 TEACHER EVALUATION RESULTS **Student Performance Teacher Observation Overall Rating** ┌□ 0% ┌─□ 0% 0% □ 0% -🗆 0% -0% **1**3% **3**4% **4**1% 59% 66% **8**7%