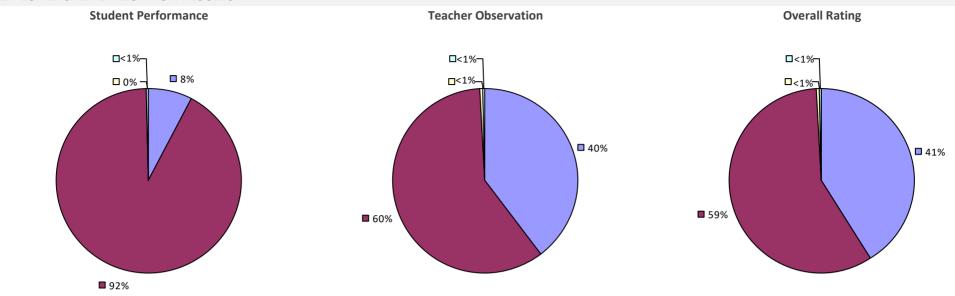

¬ ┌□ 0% 6% **8**% □ 1% 🗖 1% 🖵 **2%** – **1**4% **8**5% **9**1% **9**1%

## AMAGANSETT UFSD



### **AMHERST CSD**



## AMITYVILLE UFSD



### AMSTERDAM CITY SD



### **ANDES CSD**

#### **2017-18 TEACHER EVALUATION RESULTS**

**Student Performance** 

*Teacher observation results not shown due to suppression\** 

Overall results not shown due to suppression\*



## **ANDOVER CSD**



### **ARDSLEY UFSD**



## **ARGYLE CSD**



### **ARKPORT CSD**

#### 2017-18 TEACHER EVALUATION RESULTS



## **ARLINGTON CSD**

#### 2017-18 TEACHER EVALUATION RESULTS



#### 2017-18 PRINCIPAL EVALUATION RESULTS

Student performance results not shown due to suppression\*



Overall results not shown due to suppression\*

## **ATTICA CSD**



## **AUBURN CITY SD**

### 2017-18 TEACHER EVALUATION RESULTS



#### 2017-18 PRINCIPAL EVALUATION RESULTS





**Principal School Visits** 



**Overall Rating** 

### AUSABLE VALLEY CSD



### **AVERILL PARK CSD**



■ 80%

## AVOCA CSD



#### 2017-18 PRINCIPAL EVALUATION RESULTS NOT SUBMITTED

### **AVON CSD**

### 2017-18 TEACHER EVALUATION RESULTS



## **BABYLON UFSD**



### **BAINBRIDGE-GUILFORD CSD**



### **BALDWIN UFSD**





### 2017-18 PRINCIPAL EVALUATION RESULTS

Student performance results not shown due to suppression\*



**Principal School Visits** 



**Overall Rating** 

### **BALDWINSVILLE CSD**



### **BALLSTON SPA CSD**

#### 2017-18 TEACHER EVALUATION RESULTS



### 2017-18 PRINCIPAL EVALUATION RESULTS

Student Performance

Principal school visit results not shown due to suppression\* O

Overall results not shown due to supp