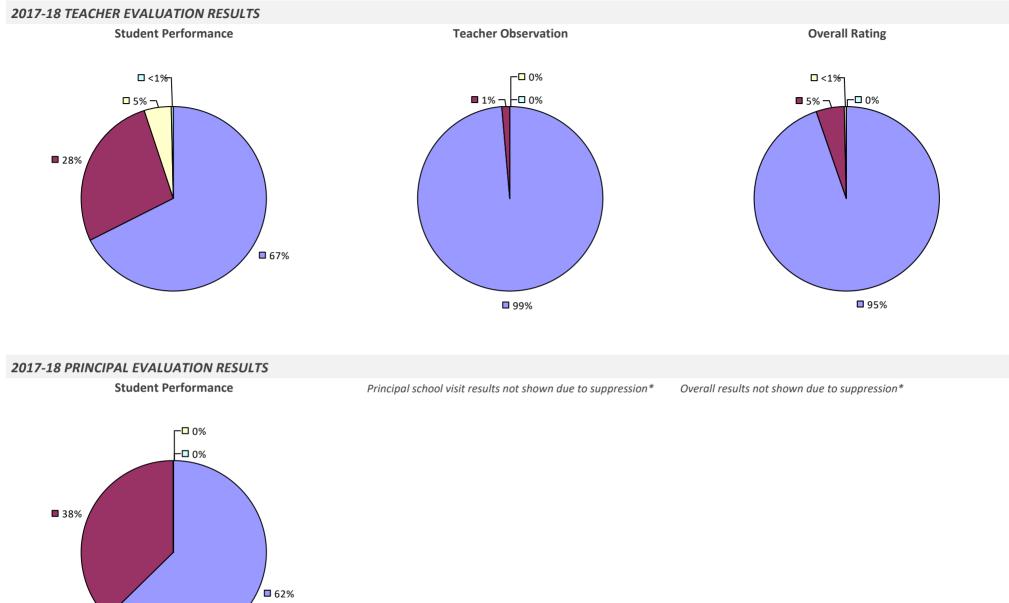

### 2017-18 TEACHER EVALUATION RESULTS

### 2017-18 PRINCIPAL EVALUATION RESULTS