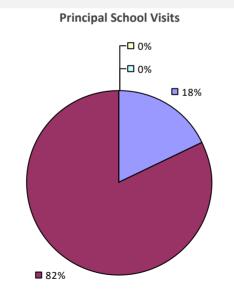

#### 2017-18 PRINCIPAL EVALUATION RESULTS

**Principal School Visits** 

**Overall Rating** 