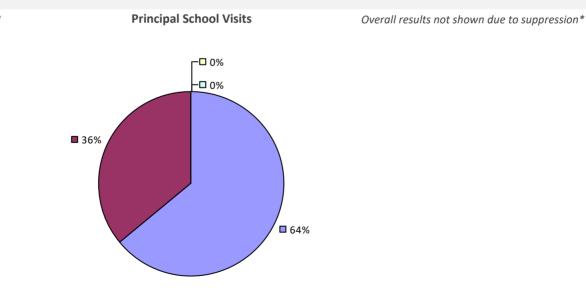

#### 2017-18 PRINCIPAL EVALUATION RESULTS

**Principal School Visits** 

**Overall Rating** 