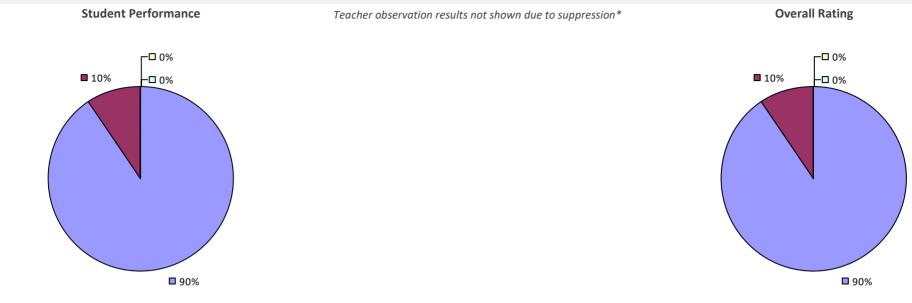

#### **2017-18 TEACHER EVALUATION RESULTS**

**Student Performance** 

*Teacher observation results not shown due to suppression\** 

Overall results not shown due to suppression\*