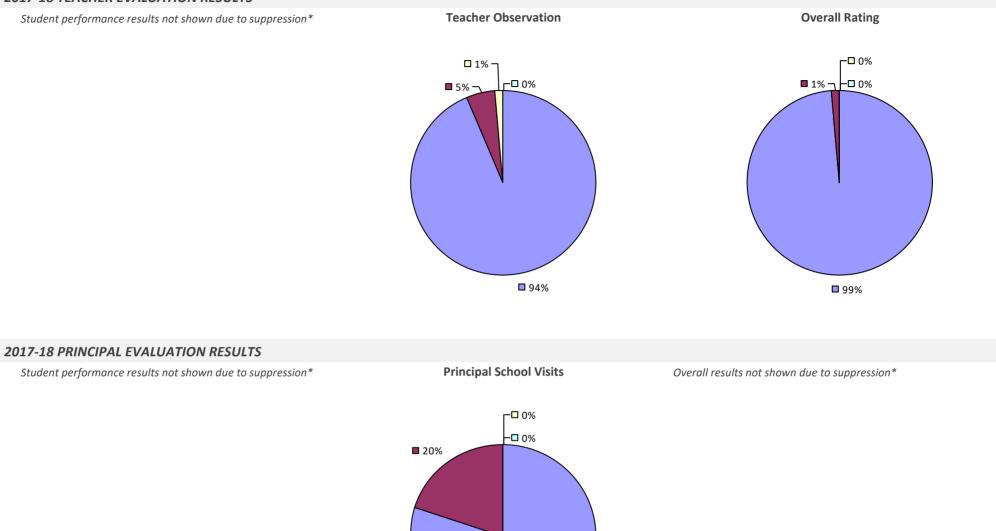

SD

#### 2017-18 TEACHER EVALUATION RESULTS



# SCHUYLERVILLE CSD



# SCIO CSD

2017-18 TEACHER EVALUATION RESULTS NOT SHOWN DUE TO SUPPRESSION\*

### SCOTIA-GLENVILLE CSD



#### 2017-18 PRINCIPAL EVALUATION RESULTS



\* Data is suppressed if 100% of teachers/principals received the same rating or if the total teachers/principals in an LEA is less than five.

# SEAFORD UFSD



### SENECA FALLS CSD



### SEWANHAKA CENTRAL HS DISTRICT



**80%** 

**80%** 

### SHARON SPRINGS CSD



### SHELTER ISLAND UFSD



### SHENENDEHOWA CSD



#### 2017-18 PRINCIPAL EVALUATION RESULTS

Student performance results not shown due to suppression\*



### SHERBURNE-EARLVILLE CSD



# SHERMAN CSD

#### 2017-18 TEACHER EVALUATION RESULTS



# **SHERRILL CITY SD**

### 2017-18 TEACHER EVALUATION RESULTS



**80%** 

### SHOREHAM-WADING RIVER CSD



### **SIDNEY CSD**



### SILVER CREEK CSD



# SKANEATELES CSD



#### 2017-18 PRINCIPAL EVALUATION RESULTS NOT SUBMITTED

# **SMITHTOWN CSD**



# **SODUS CSD**

#### 2017-18 TEACHER EVALUATION RESULTS



### **SOLVAY UFSD**



### **SOMERS CSD**



# SOUTH COLONIE CSD



### SOUTH COUNTRY CSD





### SOUTH GLENS FALLS CSD



### SOUTH HUNTINGTON UFSD



#### 2017-18 PRINCIPAL EVALUATION RESULTS

Student Performance



Overall results not shown due to suppression\*



### SOUTH JEFFERSON CSD

#### 2017-18 TEACHER EVALUATION RESULTS



#### 2017-18 PRINCIPAL EVALUATION RESULTS



83%

### SOUTH KORTRIGHT CSD

#### 2017-18 TEACHER EVALUATION RESULTS



# SOUTH LEWIS CSD



### SOUTH ORANGETOWN CSD

#### 2017-18 TEACHER EVALUATION RESULTS



# S