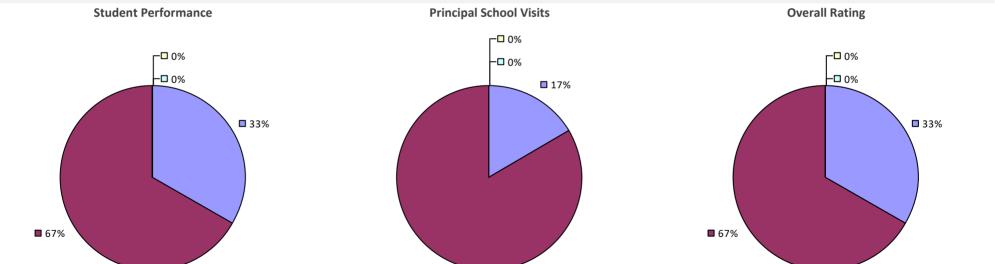

### **GREATER SOUTHERN TIER BOCES**

2017-18 PRINCIPAL EVALUATION RESULTS **Principal School Visits Overall Rating Student Performance** ┌─□ 0% □ 0% ┌─□ 0% -🗖 0% -□ 0% **9**% -0% 27% **4**5% **5**5% **7**3% **9**1%