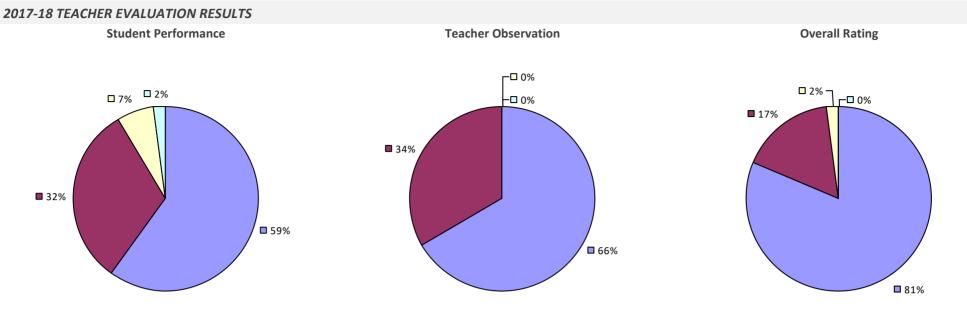

### 2017-18 TEACHER EVALUATION RESULTS

### 2017-18 TEACHER EVALUATION RESULTS **Student Performance Teacher Observation Overall Rating** ┌□ 0% ┌─□ 0% 0% □ 0% -🗆 0% -0% **1**3% **3**4% **4**1% 59% 66% **8**7%