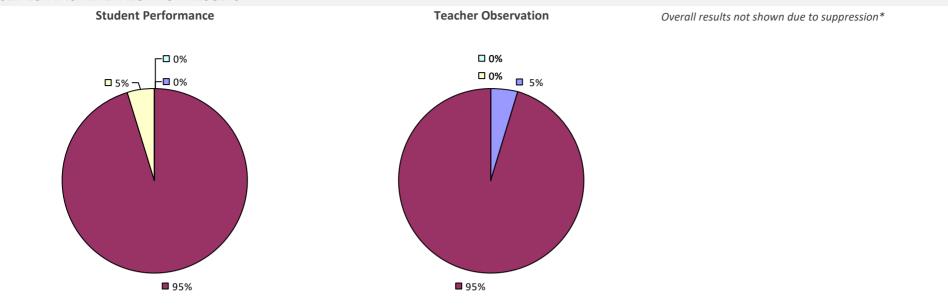

### 2017-18 TEACHER EVALUATION RESULTS **Overall Rating** Student Performance **Teacher Observation** ┌□ 0% ┌□ 0% ┌─□ 0% -□ 0% -0% **1**3% 4% -**1**9% **3**2% 68% **8**1% **8**3%