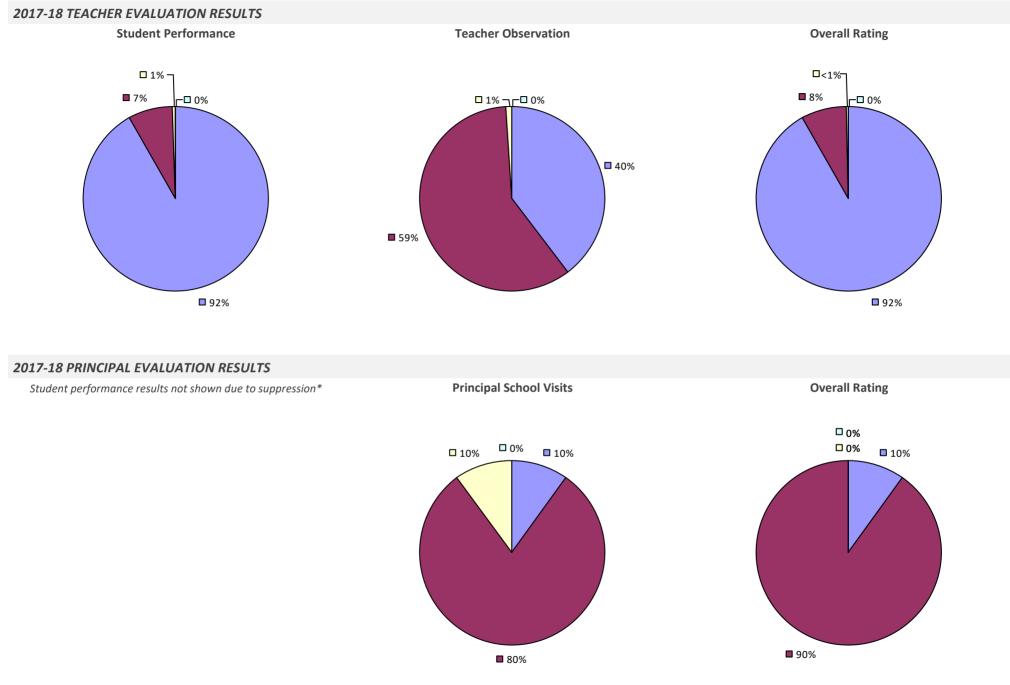

### 2017-18 TEACHER EVALUATION RESULTS



### 2017-18 PRINCIPAL EVALUATION RESULTS NOT SUBMITTED

## JERICHO UFSD



## **JOHNSBURG CSD**

### 2017-18 TEACHER EVALUATION RESULTS

Student Performance

Teacher observation results not shown due to suppression\*

Overall results not shown due to suppression\*



# JOHNSON CITY CSD



## JOHNSTOWN CITY SD

# 

### 2017-18 PRINCIPAL EVALUATION RESULTS

Student performance results not shown due to suppression\*



Overall results not shown due to suppression\*

## JORDAN-ELBRIDGE CSD



### **KATONAH-LEWISBORO UFSD**



## **KEENE CSD**

### 2017-18 TEACHER EVALUATION RESULTS



## **KENDALL CSD**



### **KENMORE-TONAWANDA UFSD**



## **KINDERHOOK CSD**

### 2017-18 TEACHER EVALUATION RESULTS



## **KINGS PARK CSD**



# **KINGSTON CITY SD**



### **KIRYAS JOEL VILLAGE UFSD**

### 2017-18 TEACHER EVALUATION RESULTS



# LA FARGEVILLE CSD



# LACKAWANNA CITY SD



#### 2017-18 PRINCIPAL EVALUATION RESULTS NOT SUBMITTED

# LAFAYETTE CSD



# LAKE GEORGE CSD



### LAKE PLACID CSD



## LAKE PLEASANT CSD

### 2017-18 TEACHER EVALUATION RESULTS



# LAKELAND CSD

### 2017-18 TEACHER EVALUATION RESULTS



# LANCASTER CSD



### 2017-18 PRINCIPAL EVALUATION RESULTS

Student performance results not shown due to suppression\*



# LANSING CSD



# LANSINGBURGH CSD



## LAURENS CSD



## LAWRENCE UFSD









### LE ROY CSD



# LETCHWORTH CSD



## **LEVITTOWN UFSD**







**Student Performance** 



Overall results not shown due to suppression\*

### **LEWISTON-PORTER CSD**



## LIBERTY CSD



# LINDENHURST UFSD



### 2017-18 P