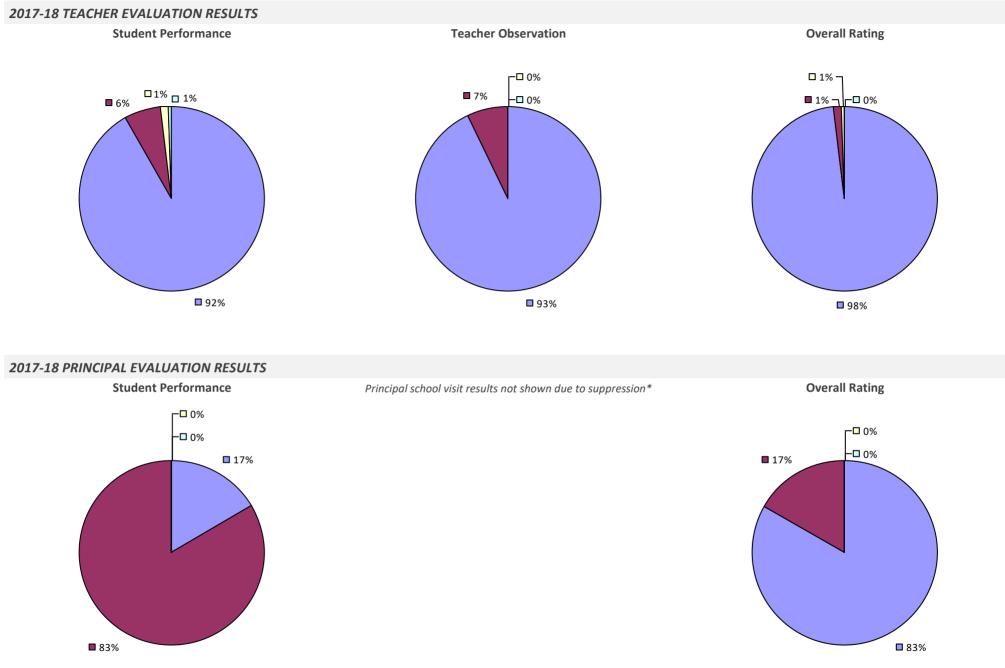

### 2017-18 TEACHER EVALUATION RESULTS

### 2017-18 PRINCIPAL EVALUATION RESULTS

#### 2017-18 PRINCIPAL EVALUATION RESULTS

Student Performance