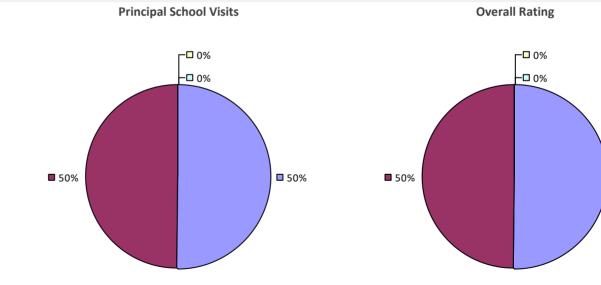

#### 2017-18 PRINCIPAL EVALUATION RESULTS

**Principal School Visits** 

**Overall Rating** 