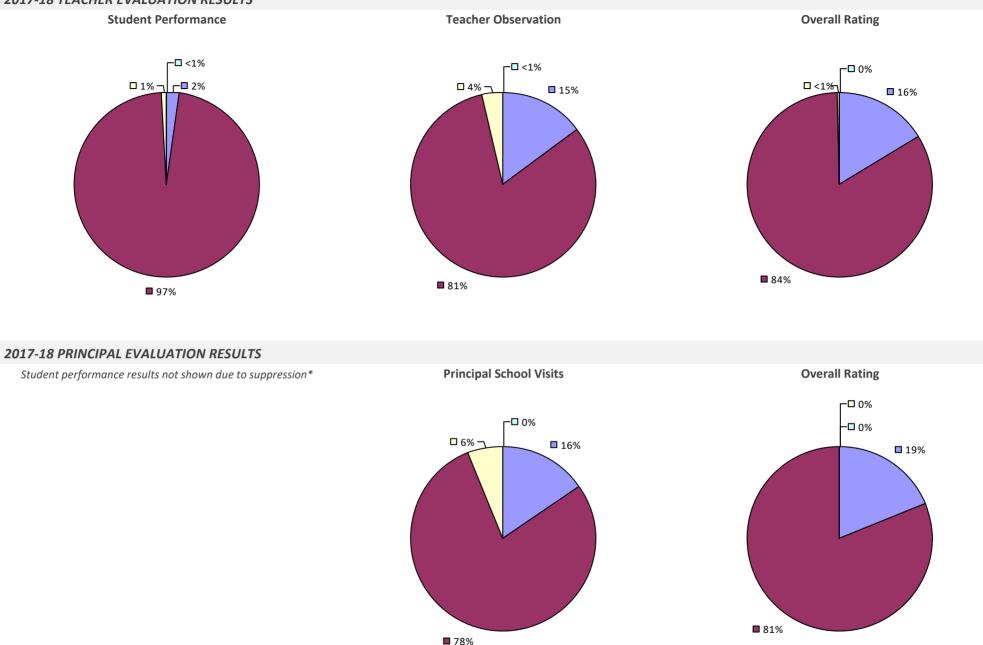

## **ALBANY CITY SD**

### 2017-18 TEACHER EVALUATION RESULTS

### 2017-18 PRINCIPAL EVALUATION RESULTS