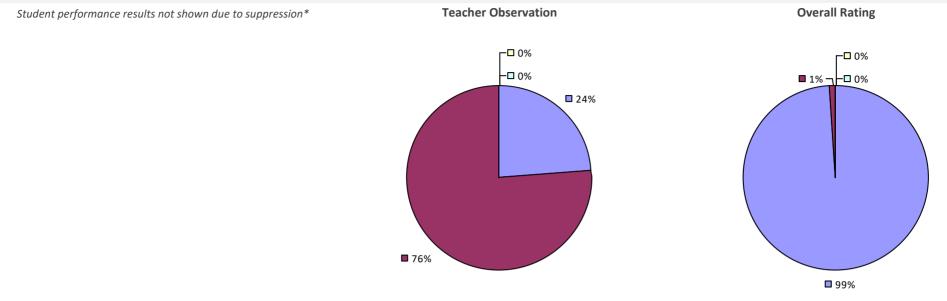

#### **2017-18 TEACHER EVALUATION RESULTS**

**Student Performance** 

*Teacher observation results not shown due to suppression\** 

Overall results not shown due to suppression\*