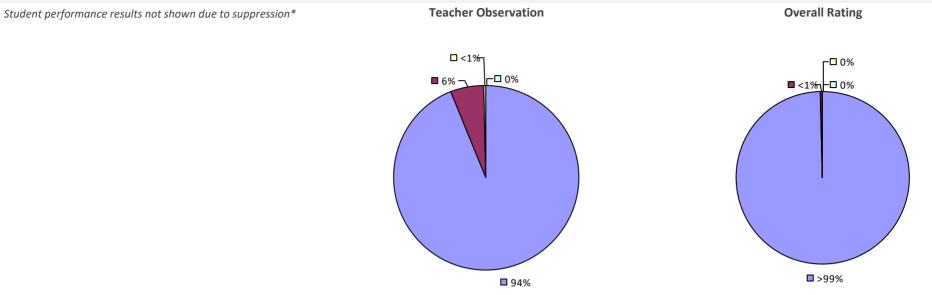

#### **2017-18 TEACHER EVALUATION RESULTS**

**Student Performance** 

Teacher observation results not shown due to suppression\*

Overall results not shown due to suppression\*

**9**8%