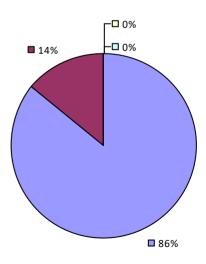

### 2017-18 TEACHER EVALUATION RESULTS Student Performance **Teacher Observation Overall Rating** □ 0% □ 1% ¬ ┌□ 0% 6% **8**% □ 1% 🗖 1% 🖵 **2%** – **1**4% **8**5% **9**1% **9**1%