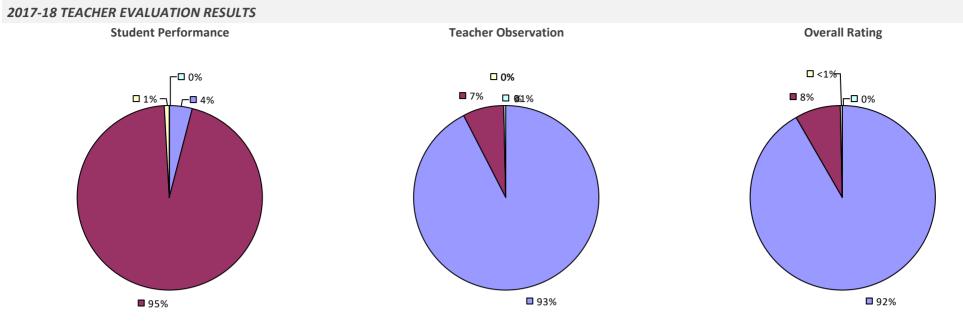

### 2017-18 TEACHER EVALUATION RESULTS

### 2017-18 PRINCIPAL EVALUATION RESULTS