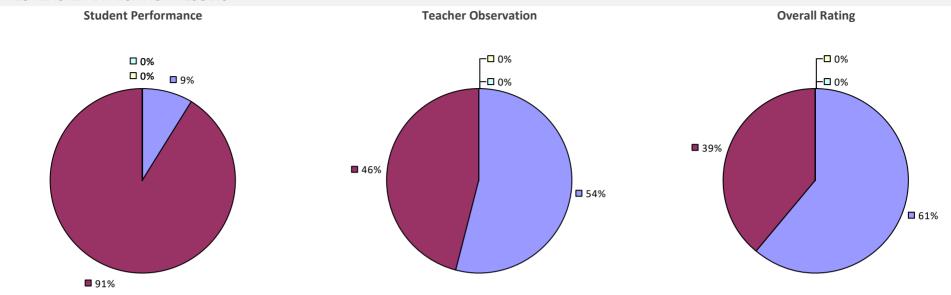

### 2017-18 TEACHER EVALUATION RESULTS Student Performance **Teacher Observation Overall Rating** □ 0% □ 1% ¬ ┌□ 0% 6% **8**% □ 1% 🗖 1% 🖵 **2%** – **1**4% **8**5% **9**1% **9**1%