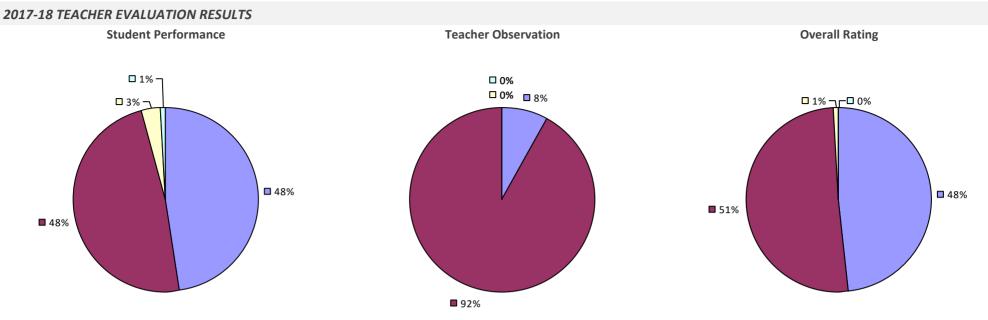

TS



# **MALONE CSD**



# 2017-18 PRINCIPAL EVALUATION RESULTS

Student Performance









# **MALVERNE UFSD**



### MAMARONECK UFSD

# 

### 2017-18 PRINCIPAL EVALUATION RESULTS

Student performance results not shown due to suppression\*



# MANCHESTER-SHORTSVILLE CSD (RED JACKET)

### 2017-18 TEACHER EVALUATION RESULTS



# MANHASSET UFSD



# **MARATHON CSD**

### 2017-18 TEACHER EVALUATION RESULTS



# **MARCELLUS CSD**



### **MARGARETVILLE CSD**

### 2017-18 TEACHER EVALUATION RESULTS



# **MARION CSD**

### **2017-18 TEACHER EVALUATION RESULTS**



# MARLBORO CSD



# MASSAPEQUA UFSD



89%

89%

# **MASSENA CSD**





#### 2017-18 PRINCIPAL EVALUATION RESULTS

Student performance results not shown due to suppression\*





**Overall Rating** 

### MATTITUCK-CUTCHOGUE UFSD



# **MAYFIELD CSD**

### 2017-18 TEACHER EVALUATION RESULTS



# **MCGRAW CSD**



# **MECHANICVILLE CITY SD**



# **MEDINA CSD**

### **2017-18 TEACHER EVALUATION RESULTS**



# **MENANDS UFSD**



# **MERRICK UFSD**



## **MEXICO CSD**



## MIDDLE COUNTRY CSD



# MIDDLEBURGH CSD



## **MIDDLETOWN CITY SD**

#### 2017-18 TEACHER EVALUATION RESULTS







**Overall Rating** 



# **MILFORD CSD**



# MILLBROOK CSD



# MILLER PLACE UFSD



# **MINEOLA UFSD**

#### 2017-18 TEACHER EVALUATION RESULTS



## MINERVA CSD

2017-18 TEACHER EVALUATION RESULTS NOT SHOWN DUE TO SUPPRESSION\*

## MINISINK VALLEY CSD



# **MONROE 1 BOCES**







## **MONROE 2-ORLEANS BOCES**



## MONROE-WOODBURY CSD



86%

## **MONTAUK UFSD**

#### **2017-18 TEACHER EVALUATION RESULTS**

**Student Performanc