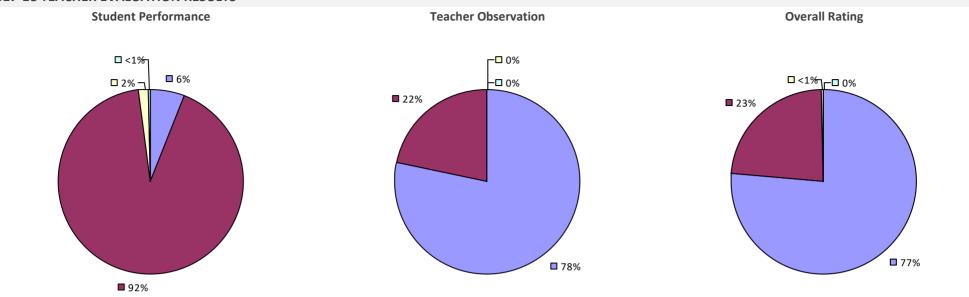

## 2017-18 TEACHER EVALUATION RESULTS



#### SPRINGVILLE-GRIFFITH INST CSD

#### 2017-18 TEACHER EVALUATION RESULTS



#### **ST LAWRENCE-LEWIS BOCES**

#### 2017-18 TEACHER EVALUATION RESULTS



# **ST REGIS FALLS CSD**



# **STAMFORD CSD**



# **STARPOINT CSD**



# **STILLWATER CSD**



#### **STOCKBRIDGE VALLEY CSD**

#### 2017-18 TEACHER EVALUATION RESULTS



#### 2017-18 PRINCIPAL EVALUATION RESULTS NOT SUBMITTED

## **SUFFERN CSD**



#### 2017-18 PRINCIPAL EVALUATION RESULTS

Student performance results not shown due to suppression\*



\* Data is suppressed if 100% of teachers/principals received the same rating or if the total teachers/principals in an LEA is less than five.

### **SULLIVAN BOCES**



### SULLIVAN WEST CSD



### SUSQUEHANNA VALLEY CSD



## SWEET HOME CSD





#### 2017-18 PRINCIPAL EVALUATION RESULTS





# SYOSSET CSD

#### 2017-18 TEACHER EVALUATION RESULTS



**9**0%

# SYRACUSE CITY SD





# **TACONIC HILLS CSD**



### THOUSAND ISLANDS CSD



## THREE VILLAGE CSD



# **TICONDEROGA CSD**



### **TIOGA CSD**

#### 2017-18 TEACHER EVALUATION RESULTS



#### **TOMPKINS-SENECA-TIOGA BOCES**



### **TONAWANDA CITY SD**



### TOWN OF WEBB UFSD



### **TRI-VALLEY CSD**

#### 2017-18 TEACHER EVALUATION RESULTS



# **TROY CITY SD**





**1**4%

**Student Performance** 

**--**0%

-🗖 0%

**8**6%



Overall results not shown due to suppression\*

### **TRUMANSBURG CSD**



### TUCKAHOE COMN SD

#### 2017-18 TEACHER EVALUATION RESULTS

**Student Performance** 

Teacher observation results not shown due to suppression\*

**Overall Rating**