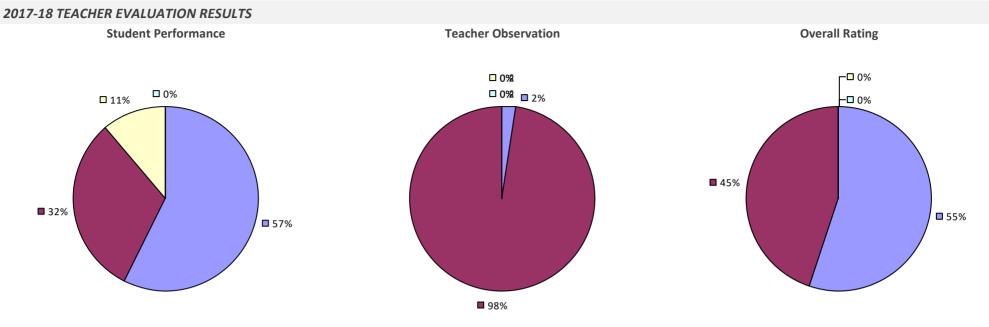

*

### 2017-18 TEACHER EVALUATION RESULTS



### **HERRICKS UFSD**



# **HEUVELTON CSD**

2017-18 TEACHER EVALUATION RESULTS NOT SHOWN DUE TO SUPPRESSION\*

### **HEWLETT-WOODMERE UFSD**

#### 2017-18 TEACHER EVALUATION RESULTS



#### 2017-18 PRINCIPAL EVALUATION RESULTS

Student performance results not shown due to suppression\*



\* Data is suppressed if 100% of teachers/principals received the same rating or if the total teachers/principals in an LEA is less than five.

### **HICKSVILLE UFSD**







# **HIGHLAND CSD**



### HIGHLAND FALLS CSD



# **HILTON CSD**



#### 2017-18 PRINCIPAL EVALUATION RESULTS

**Principal School Visits Overall Rating Student Performance** ┍─□ 0% **--**0% ┌─□ 0% -🗆 0% -🗖 0% **2**0% 20% **2**0%

80%



**80%** 

### **HINSDALE CSD**



### HOLLAND CSD



### HOLLAND PATENT CSD



# **HOLLEY CSD**



# **HOMER CSD**

# 

# **HONEOYE CSD**



### HONEOYE FALLS-LIMA CSD

#### 2017-18 TEACHER EVALUATION RESULTS



### **HOOSIC VALLEY CSD**



# **HOOSICK FALLS CSD**



# HORNELL CITY SD





#### 2017-18 PRINCIPAL EVALUATION RESULTS

Student performance results not shown due to suppression\*





# HORSEHEADS CSD

#### 2017-18 TEACHER EVALUATION RESULTS



#### 2017-18 PRINCIPAL EVALUATION RESULTS



# **HUDSON CITY SD**



# HUDSON FALLS CSD



### HUNTER-TANNERSVILLE CSD



### **HUNTINGTON UFSD**



#### 2017-18 PRINCIPAL EVALUATION RESULTS



# **HYDE PARK CSD**

#### 2017-18 TEACHER EVALUATION RESULTS



#### 2017-18 PRINCIPAL EVALUATION RESULTS

Student performance results not shown due to suppression\*





### **INDIAN LAKE CSD**

20