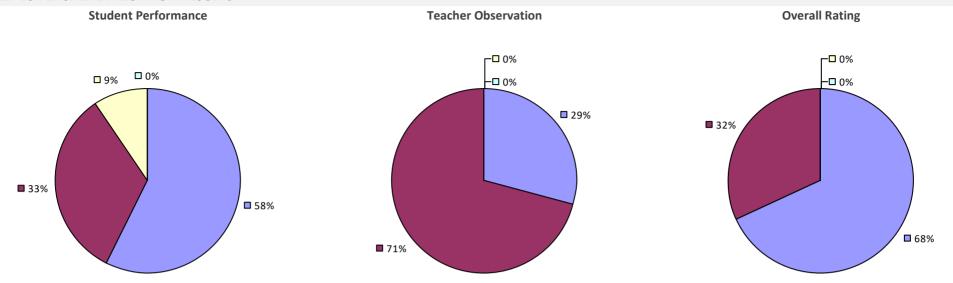

### 2017-18 TEACHER EVALUATION RESULTS **Overall Rating** Student Performance **Teacher Observation** ┌□ 0% ┌□ 0% ┌─□ 0% -□ 0% -0% **1**3% 4% -**1**9% **3**2% 68% **8**1% **8**3%