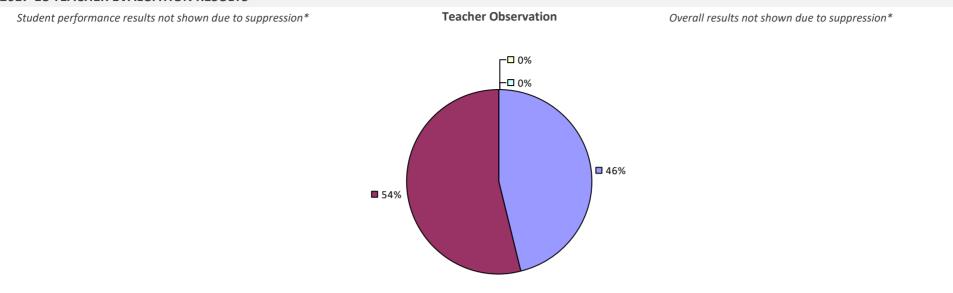

#### **2017-18 TEACHER EVALUATION RESULTS**

**Student Performance** 

*Teacher observation results not shown due to suppression\** 

Overall results not shown due to suppression\*