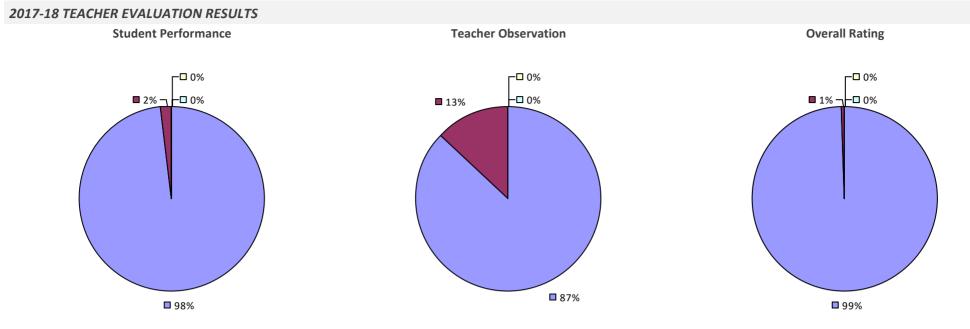

UATION RESULTS



## **MOUNT MARKHAM CSD**



# **MT MORRIS CSD**



# **MT PLEASANT CSD**



### MT PLEASANT-BLYTHEDALE UFSD

#### 2017-18 TEACHER EVALUATION RESULTS



## MT PLEASANT-COTTAGE UFSD



# **MT SINAI UFSD**





## MT VERNON SCHOOL DISTRICT

#### 2017-18 TEACHER EVALUATION RESULTS









**Overall Rating** 

## NANUET UFSD



# **NAPLES CSD**

# 2017-18 TEACHER EVALUATION RESULTS Student Performance Teacher Observation Overall results not shown due to suppression\*

**9**9%

2017-18 PRINCIPAL EVALUATION RESULTS NOT SHOWN DUE TO SUPPRESSION\*

**9**9%

# **NASSAU BOCES**







## **NEW HARTFORD CSD**

#### 2017-18 TEACHER EVALUATION RESULTS



# **NEW HYDE PARK-GARDEN CITY PARK UFSD**

#### 2017-18 TEACHER EVALUATION RESULTS



# **NEW LEBANON CSD**



# **NEW PALTZ CSD**



# **NEW ROCHELLE CITY SD**



2017-18 TEACHER EVALUATION RESULTS NOT SHOWN DUE TO SUPPRESSION\*

# **NEWARK CSD**



**8**9%

#### 2017-18 PRINCIPAL EVALUATION RESULTS

Student performance results not shown due to suppression\*

**Principal School Visits** 

Overall results not shown due to suppression\*



47%

# **NEWARK VALLEY CSD**

#### 2017-18 TEACHER EVALUATION RESULTS



# **NEWBURGH CITY SD**











## **NEWCOMB CSD**

2017-18 TEACHER EVALUATION RESULTS NOT SHOWN DUE TO SUPPRESSION\*

# **NEWFANE CSD**

#### 2017-18 TEACHER EVALUATION RESULTS



# **NEWFIELD CSD**



# NIAGARA FALLS CITY SD

#### 2017-18 TEACHER EVALUATION RESULTS



#### 2017-18 PRINCIPAL EVALUATION RESULTS

Student performance results not shown due to suppression\*





## NIAGARA-WHEATFIELD CSD



# **NIS