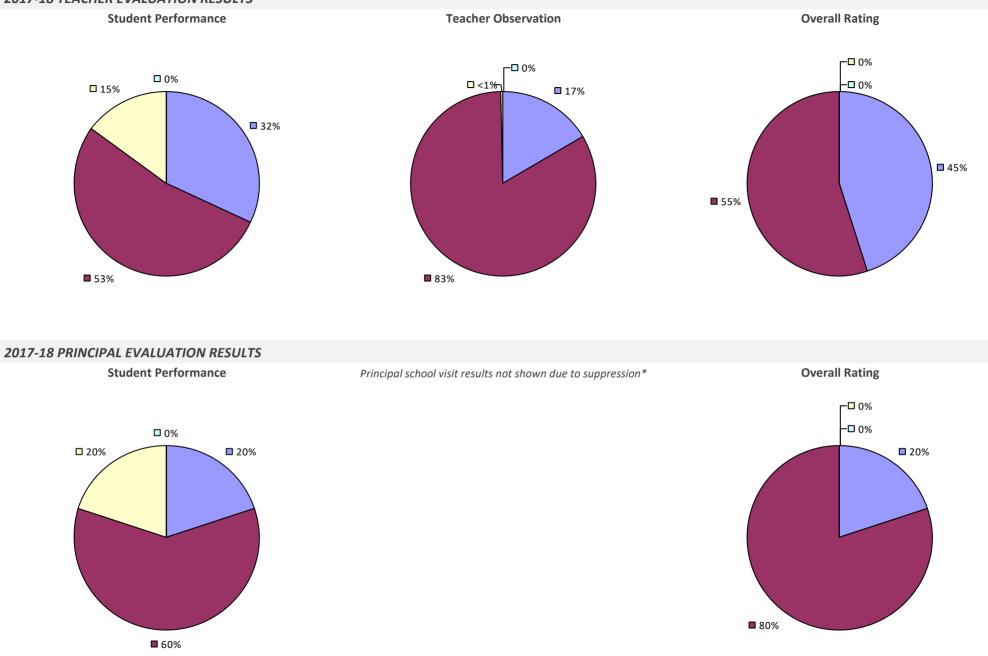

## **ALBANY CITY SD**

### 2017-18 TEACHER EVALUATION RESULTS

### 2017-18 PRINCIPAL EVALUATION RESULTS