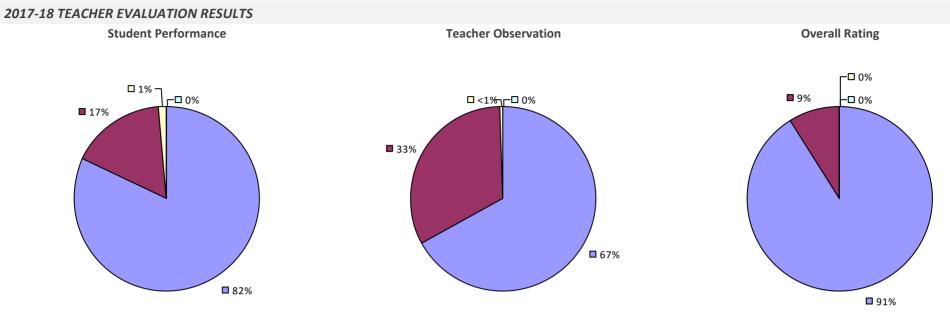

CSD**



# PINE VALLEY CSD (SOUTH DAYTON)



# **PITTSFORD CSD**



## PLAINEDGE UFSD





#### 2017-18 PRINCIPAL EVALUATION RESULTS

Student performance results not shown due to suppression\* Principal School Visits Overall Rating

### PLAINVIEW-OLD BETHPAGE CSD



#### 2017-18 PRINCIPAL EVALUATION RESULTS

Student performance results not shown due to suppression\*



## **PLATTSBURGH CITY SD**

### 2017-18 TEACHER EVALUATION RESULTS



### PLEASANTVILLE UFSD

### 2017-18 TEACHER EVALUATION RESULTS



# **POCANTICO HILLS CSD**

### 2017-18 TEACHER EVALUATION RESULTS



## **POLAND CSD**

#### 2017-18 TEACHER EVALUATION RESULTS



#### 2017-18 PRINCIPAL EVALUATION RESULTS NOT SUBMITTED

# **PORT BYRON CSD**



# **PORT CHESTER-RYE UFSD**



## PORT JEFFERSON UFSD



# PORT JERVIS CITY SD



### PORT WASHINGTON UFSD



### 2017-18 PRINCIPAL EVALUATION RESULTS

Student performance results not shown due to suppression\*

Principal school visit results not shown due to suppression\*

**Overall Rating** 



# **PORTVILLE CSD**

### 2017-18 TEACHER EVALUATION RESULTS



# **POTSDAM CSD**



### POUGHKEEPSIE CITY SD



# PRATTSBURGH CSD



# **PULASKI CSD**

#### 2017-18 TEACHER EVALUATION RESULTS



# **PUTNAM CSD**

### 2017-18 TEACHER EVALUATION RESULTS



### PUTNAM VALLEY CSD



## PUTNAM-NORTHERN WESTCHESTER BOCES

### 2017-18 TEACHER EVALUATION RESULTS



2017-18 PRINCIPAL EVALUATION RESULTS **Principal School Visits Overall Rating Student Performance** ┌─□ 0% □ 0% ┌─□ 0% -🗖 0% -🗆 0% -🗆 0% **1**7% **3**3% **3**3% **6**7% **6**7% 83%

# QUEENSBURY UFSD



# QUESTAR III (R-C-