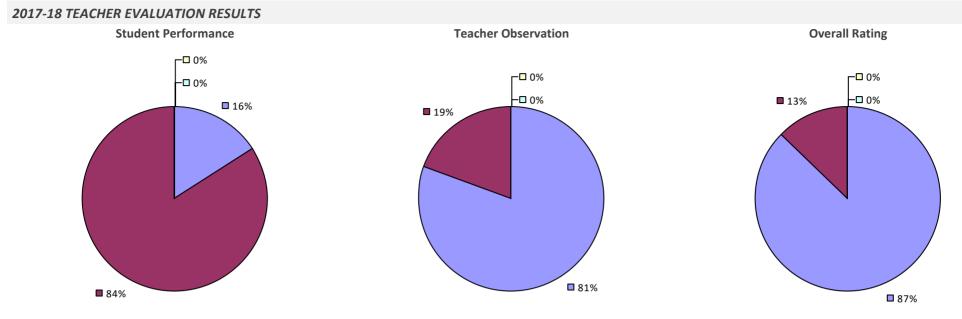

### 2017-18 TEACHER EVALUATION RESULTS **Overall Rating** Student Performance **Teacher Observation** ┌□ 0% ┌□ 0% ┌─□ 0% -□ 0% -0% **1**3% 4% -**1**9% **3**2% 68% **8**1% **8**3%