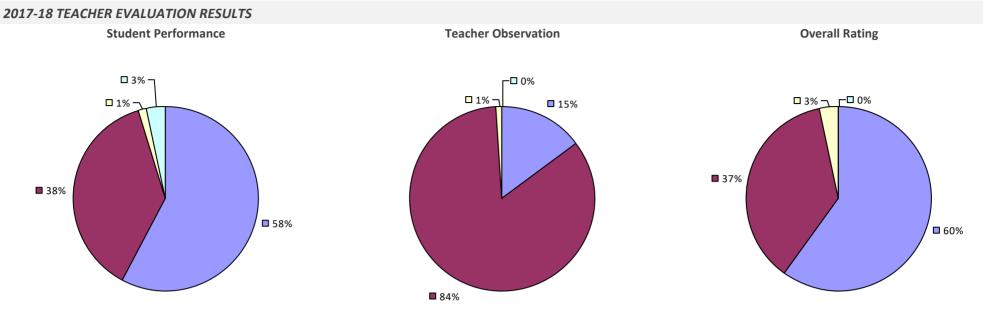

TEACHER EVALUATION RESULTS



# HARPURSVILLE CSD



## HARRISON CSD

### 2017-18 TEACHER EVALUATION RESULTS





**1**7%

Student Performance

**--**0%

-🗆 0%



Overall results not shown due to suppression\*

**8**3%

## HARRISVILLE CSD

### 2017-18 TEACHER EVALUATION RESULTS



# HARTFORD CSD



## HASTINGS-ON-HUDSON UFSD



## HAUPPAUGE UFSD



## HAVERSTRAW-STONY POINT CSD (NORTH ROCKLAND)

### 2017-18 TEACHER EVALUATION RESULTS



### 2017-18 PRINCIPAL EVALUATION RESULTS

Student performance results not shown due to suppression\*



## HAWTHORNE-CEDAR KNOLLS UFSD

2017-18 TEACHER EVALUATION RESULTS NOT SHOWN DUE TO SUPPRESSION\*

## **HEMPSTEAD UFSD**



## **HENDRICK HUDSON CSD**



## HERK-FULTON-HAMILTON-OTSEGO BOCES

#### 2017-18 TEACHER EVALUATION RESULTS



# **HERKIMER CSD**



### **HERMON-DEKALB CSD**

### 2017-18 TEACHER EVALUATION RESULTS



### **HERRICKS UFSD**



# **HEUVELTON CSD**

2017-18 TEACHER EVALUATION RESULTS NOT SHOWN DUE TO SUPPRESSION\*

### **HEWLETT-WOODMERE UFSD**

#### 2017-18 TEACHER EVALUATION RESULTS



#### 2017-18 PRINCIPAL EVALUATION RESULTS

Student performance results not shown due to suppression\*



\* Data is suppressed if 100% of teachers/principals received the same rating or if the total teachers/principals in an LEA is less than five.

### **HICKSVILLE UFSD**







# **HIGHLAND CSD**



### HIGHLAND FALLS CSD



# **HILTON CSD**



#### 2017-18 PRINCIPAL EVALUATION RESULTS

**Principal School Visits Overall Rating Student Performance** ┍─□ 0% **--**0% ┌─□ 0% -🗆 0% -🗖 0% **2**0% 20% **2**0%

80%



**80%** 

### **HINSDALE