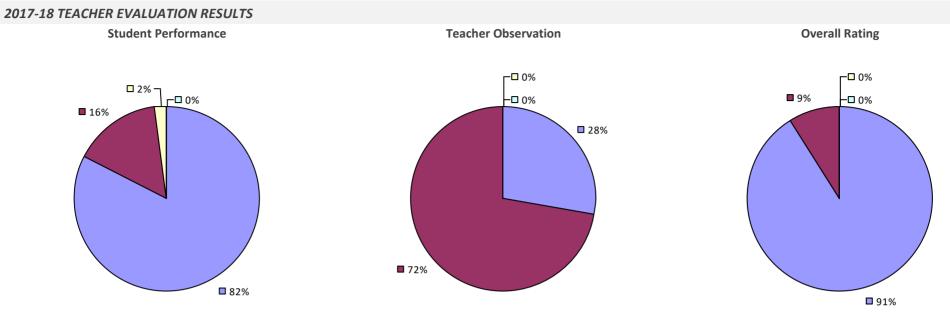

## **ADDISON CSD**



## ADIRONDACK CSD



#### 2017-18 PRINCIPAL EVALUATION RESULTS

Student Performance





### **AFTON CSD**



## **AKRON CSD**



## **ALBANY CITY SD**

### 2017-18 TEACHER EVALUATION RESULTS



### 2017-18 PRINCIPAL EVALUATION RESULTS



## **ALBION CSD**



### **ALDEN CSD**



## **ALEXANDER CSD**



### **ALEXANDRIA CSD**

### 2017-18 TEACHER EVALUATION RESULTS



### ALFRED-ALMOND CSD



### ALLEGANY-LIMESTONE CSD

### 2017-18 TEACHER EVALUATION RESULTS **Overall Rating** Student Performance **Teacher Observation** ┌□ 0% ┌□ 0% ┌─□ 0% -□ 0% -0% **1**3% 4% -**1**9% **3**2% 68% **8**1% **8**3%



### ALTMAR-PARISH-WILLIAMSTOWN CSD

### 2017-18 TEACHER EVALUATION RESULTS Student Performance **Teacher Observation Overall Rating** □ 0% □ 1% ¬ ┌□ 0% 6% **8**% □ 1% 🗖 1% 🖵 **2%** – **1**4% **8**5% **9**1% **9**1%

## AMAGANSETT UFSD



### **AMHERST CSD**



## AMITYVILLE UFSD



### AMSTERDAM CITY SD



### **ANDES CSD**

#### **2017-18 TEACHER EVALUATION RESULTS**

**Student Performance** 

*Teacher observation results not shown due to suppress