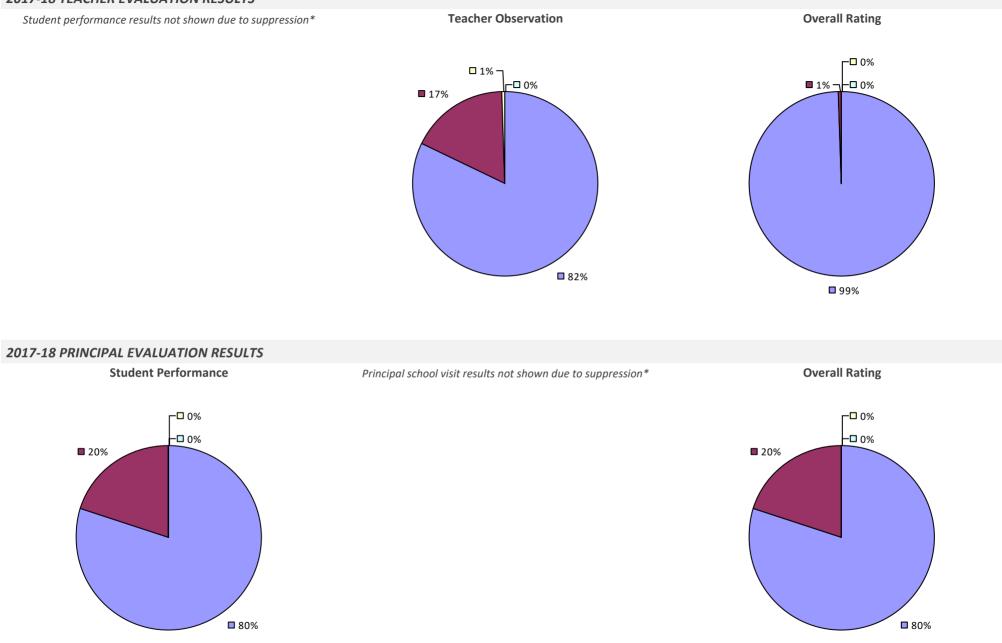

### 2017-18 TEACHER EVALUATION RESULTS

### ALFRED-ALMOND CSD

### ALLEGANY-LIMESTONE CSD