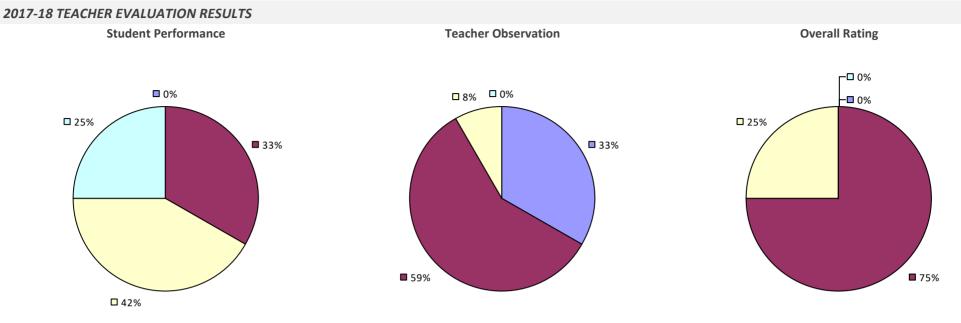

RESULTS

Student performance results not shown due to suppression\*



**Principal School Visits** 



**Overall Rating** 

### WESTERN SUFFOLK BOCES

# 

### 2017-18 PRINCIPAL EVALUATION RESULTS

Student Performance

Principal school visit results not shown due to suppression\* Ov

Overall results not shown due to suppression\*



# WESTFIELD CSD



### WESTHAMPTON BEACH UFSD



# WESTHILL CSD



### WESTMORELAND CSD

**0**79%

# 2017-18 TEACHER EVALUATION RESULTS **Overall Rating** Student Performance **Teacher Observation** □ 0% ┌─□ 0% -□ 0% -□ 0% □ 1% ¬ -0% 20% 20% 62% **80%**

2017-18 PRINCIPAL EVALUATION RESULTS NOT SHOWN DUE TO SUPPRESSION\*

**3**8%

# WESTPORT CSD

2017-18 TEACHER EVALUATION RESULTS NOT SHOWN DUE TO SUPPRESSION\*

### WHEATLAND-CHILI CSD



## WHEELERVILLE UFSD



## WHITE PLAINS CITY SD



# WHITEHALL CSD



## WHITESBORO CSD



2017-18 PRINCIPAL EVALUATION RESULTS Student Performance



**Principal School Visits** 

Overall results not shown due to suppression\*

83%

## WHITESVILLE CSD

### 2017-18 TEACHER EVALUATION RESULTS



### WHITNEY POINT CSD

### 2017-18 TEACHER EVALUATION RESULTS



# WILLIAM FLOYD UFSD



**8**5%





## WILLIAMSON CSD



### WILLIAMSVILLE CSD



**5**4%

**4**6%

# WILLSBORO CSD



## WILSON CSD



### WINDHAM-ASHLAND-JEWETT CSD



# WINDSOR CSD



## WORCESTER CSD

### 2017-18 TEACHER EVALUATION RESULTS



## WYANDANCH UFSD



## WYNANTSKILL UFSD

### 2017-18 TEACHER EVALUATION RESULTS



# WYOMING CSD

2017-18 TEACHER EVALUATION RESULTS NOT SHOWN DUE TO SUPPRESSION\*

## **YONKERS CITY SD**





# **YORK CSD**



#