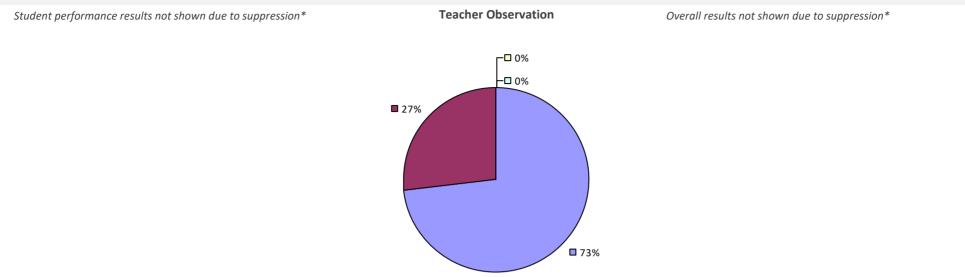

#### **2017-18 TEACHER EVALUATION RESULTS**

**Student Performance** 

*Teacher observation results not shown due to suppression\** 

Overall results not shown due to suppression\*