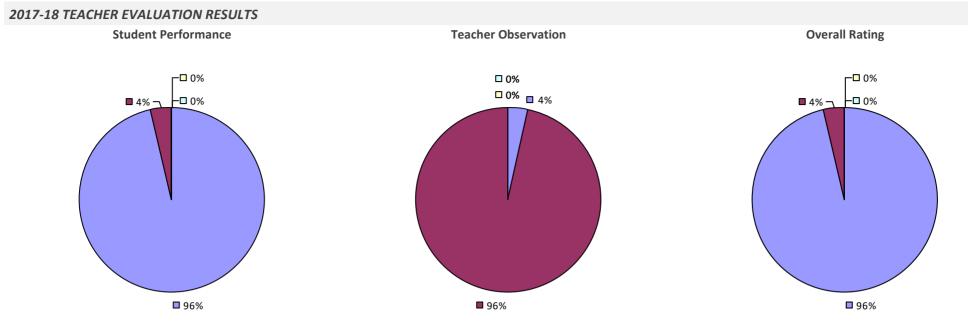

### 2017-18 TEACHER EVALUATION RESULTS **Overall Rating** Student Performance **Teacher Observation** ┌□ 0% ┌□ 0% ┌─□ 0% -□ 0% -0% **1**3% 4% -**1**9% **3**2% 68% **8**1% **8**3%