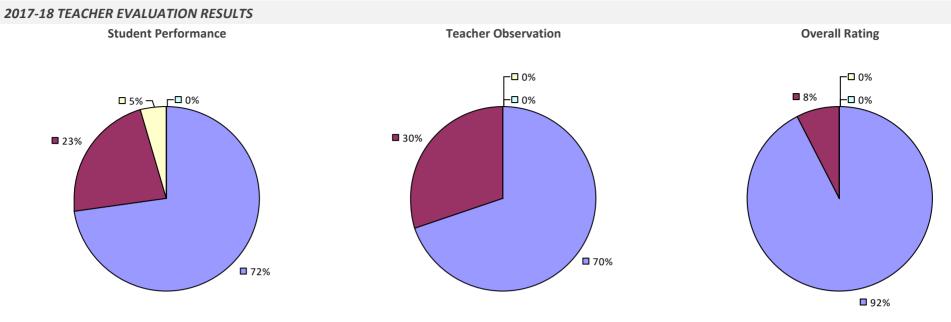

### **FAYETTEVILLE-MANLIUS CSD**





Student Performance









# **FILLMORE CSD**

### 2017-18 TEACHER EVALUATION RESULTS



# **FIRE ISLAND UFSD**

### 2017-18 TEACHER EVALUATION RESULTS



### FISHERS ISLAND UFSD



### **FLORAL PARK-BELLEROSE UFSD**

#### 2017-18 TEACHER EVALUATION RESULTS



## **FLORIDA UFSD**

#### 2017-18 TEACHER EVALUATION RESULTS

**Student Performance** 

*Teacher observation results not shown due to suppression\** 

Overall results not shown due to suppression\*



### FONDA-FULTONVILLE CSD



### **FORESTVILLE CSD**



# FORT ANN CSD



## FORT EDWARD UFSD



# FORT PLAIN CSD



### FRANKFORT-SCHUYLER CSD



# **FRANKLIN CSD**

### 2017-18 TEACHER EVALUATION RESULTS



### FRANKLIN SQUARE UFSD



### FRANKLIN-ESSEX-HAMILTON BOCES



### FRANKLINVILLE CSD



# **FREDONIA CSD**



## **FREEPORT UFSD**



**5**0%



**5**0%



**Overall Rating** 

\* Data is suppressed if 100% of teachers/principals received the same rating or if the total teachers/principals in an LEA is less than five.

**4**9%

### **FREWSBURG CSD**



# **FRIENDSHIP CSD**

### 2017-18 TEACHER EVALUATION RESULTS



# **FRONTIER CSD**





# **FULTON CITY SD**

### 2017-18 TEACHER EVALUATION RESULTS



**8**3%

# **GALWAY CSD**



# **GANANDA CSD**

### 2017-18 TEACHER EVALUATION RESULTS



# **GARDEN CITY UFSD**



### 2017-18 PRINCIPAL EVALUATION RESULTS

Student performance results not shown due to suppression\*

**Principal School Visits** 

Overall results not shown due to suppression\*



### **GARRISON UFSD**



# **GATES-CHILI CSD**







**Student Performance**