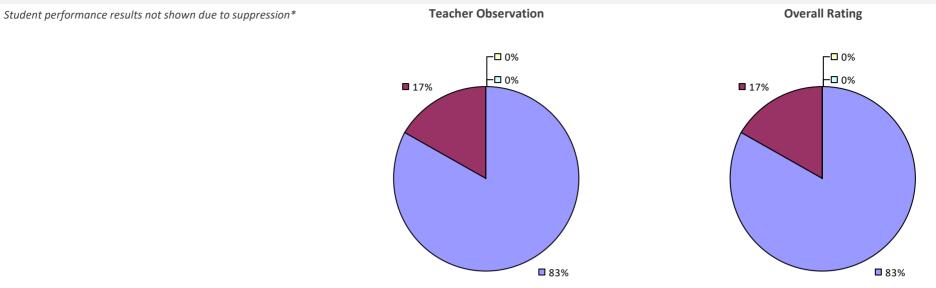

than five.

Overall results not shown due to suppression\*

## **ROTTERDAM-MOHONASEN CSD**



### 2017-18 PRINCIPAL EVALUATION RESULTS

Student performance results not shown due to suppression\*

Principal school visit results not shown due to suppression\*

**Overall Rating** 



## **ROXBURY CSD**

### 2017-18 TEACHER EVALUATION RESULTS



## **ROYALTON-HARTLAND CSD**



## **RUSH-HENRIETTA CSD**

### 2017-18 TEACHER EVALUATION RESULTS



### 2017-18 PRINCIPAL EVALUATION RESULTS



\* Data is suppressed if 100% of teachers/principals received the same rating or if the total teachers/principals in an LEA is less than five.

# **RYE CITY SD**





## **RYE NECK UFSD**



# SACHEM CSD

### 2017-18 TEACHER EVALUATION RESULTS



## SACKETS HARBOR CSD

### 2017-18 TEACHER EVALUATION RESULTS



# SAG HARBOR UFSD



2017-18 TEACHER EVALUATION RESULTS NOT SHOWN DUE TO SUPPRESSION\*

# SALAMANCA CITY SD



# SALEM CSD



## SALMON RIVER CSD



# SANDY CREEK CSD



## SARANAC CSD



## SARANAC LAKE CSD



## SARATOGA SPRINGS CITY SD



# **SAUGERTIES CSD**





#### 2017-18 PRINCIPAL EVALUATION RESULTS

Student Performance



Overall results not shown due to suppression\*



## SAUQUOIT VALLEY CSD



# SAYVILLE UFSD

### 2017-18 TEACHER EVALUATION RESULTS



# SCARSDALE UFSD



## SCHALMONT CSD



## SCHENECTADY CITY SD

### 2017-18 TEACHER EVALUATION RESULTS



### 2017-18 PRINCIPAL EVALUATION RESULTS

Student performance results not shown due to suppression\*

**Principal School Visits** 

Overall results not shown due to suppression\*



# SCHENEVUS CSD

### 2017-18 TEACHER EVAL