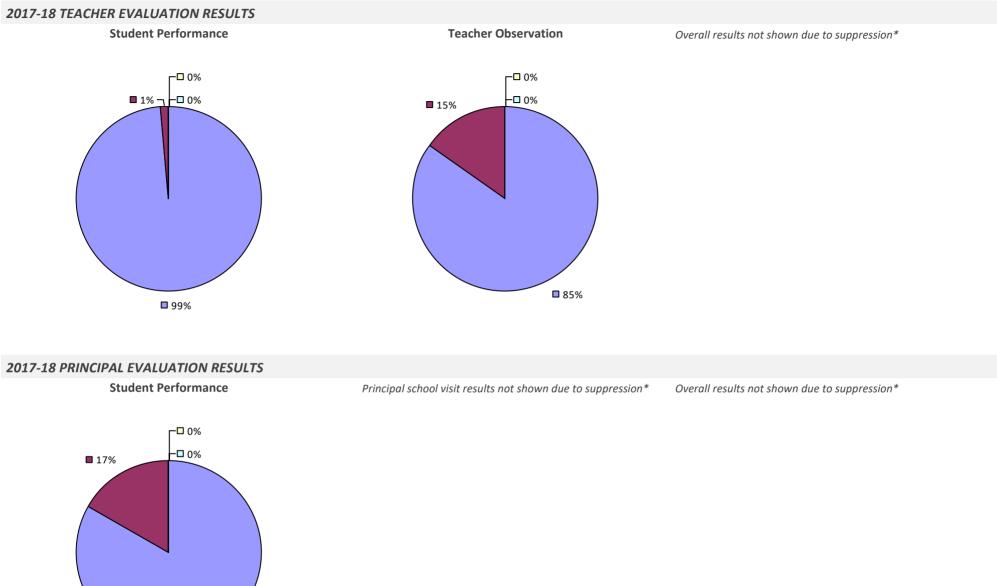

ION RESULTS



# **ONONDAGA CSD**

### 2017-18 TEACHER EVALUATION RESULTS



### **ONONDAGA-CORTLAND-MADISON BOCES**

### 2017-18 TEACHER EVALUATION RESULTS



## **ONTEORA CSD**

#### 2017-18 TEACHER EVALUATION RESULTS

**Student Performance** 

Teacher observation results not shown due to suppression\*

Overall results not shown due to suppression\*



# **OPPENHEIM-EPHRATAH-ST. JOHNSVILLE CS**

#### 2017-18 TEACHER EVALUATION RESULTS



### **ORANGE-ULSTER BOCES**

**7**5%

#### 2017-18 TEACHER EVALUATION RESULTS



2017-18 PRINCIPAL EVALUATION RESULTS Student Performance Principal School Visits Overall Rating

**7**5%

\* Data is suppressed if 100% of teachers/principals received the same rating or if the total teachers/principals in an LEA is less than five.

## **ORCHARD PARK CSD**



83%

# **ORISKANY CSD**



### **ORLEANS-NIAGARA BOCES**



### 2017-18 PRINCIPAL EVALUATION RESULTS

Student performance results not shown due to suppression\*

Principal School Visits

Overall results not shown due to suppression\*



## **OSSINING UFSD**



2017-18 PRINCIPAL EVALUATION RESULTS

Student Performance



**Principal School Visits** 

Overall results not shown due to suppression\*

# **OSWEGO BOCES**





# **OSWEGO CITY SD**



### **OTEGO-UNADILLA CSD**



### **OTSEGO-DELAW-SCHOHARIE-GREENE BOCES**

### 2017-18 TEACHER EVALUATION RESULTS



### **OWEGO-APALACHIN CSD**

### 2017-18 TEACHER EVALUATION RESULTS



### **OXFORD ACADEMY & CSD**

### 2017-18 TEACHER EVALUATION RESULTS



### **OYSTER BAY-EAST NORWICH CSD**



## **OYSTERPONDS UFSD**



### PALMYRA-MACEDON CSD