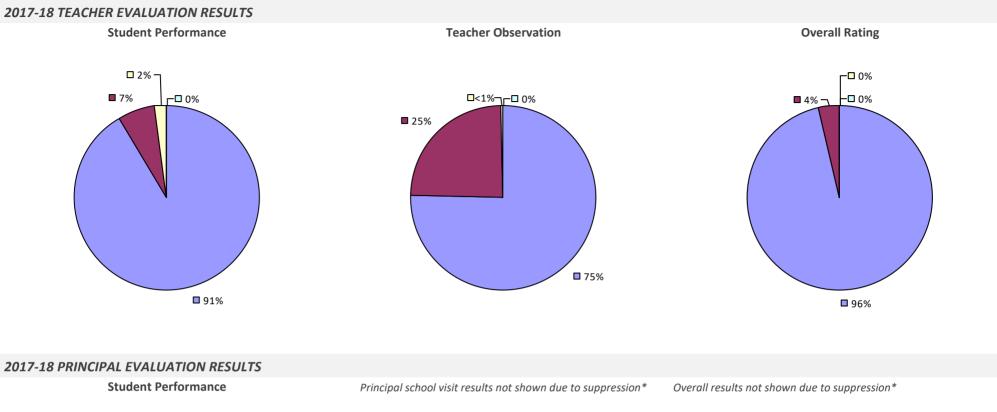

## **ALBANY CITY SD**

### 2017-18 TEACHER EVALUATION RESULTS

### 2017-18 PRINCIPAL EVALUATION RESULTS