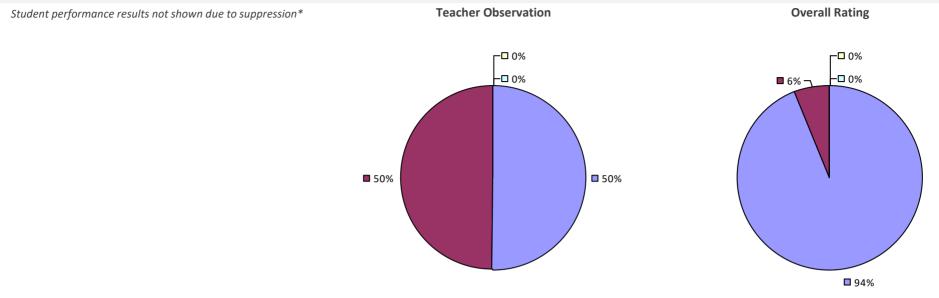

#### **2017-18 TEACHER EVALUATION RESULTS**

**Student Performance** 

Teacher observation results not shown due to suppression\*

Overall results not shown due to suppression\*

**9**8%