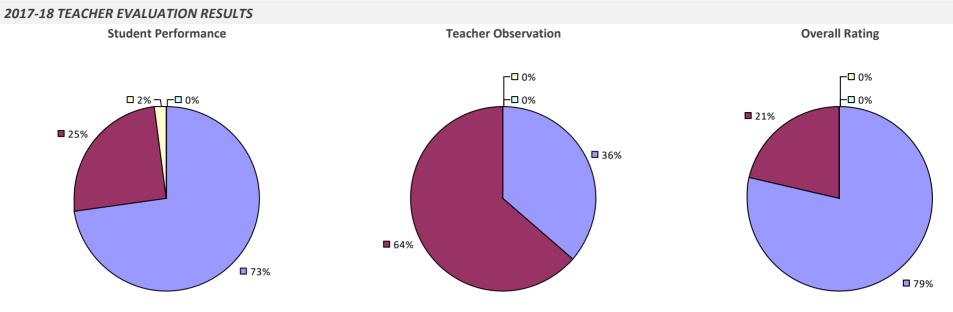

TEACHER EVALUATION RESULTS NOT SHOWN DUE TO SUPPRESSION\*

### SCOTIA-GLENVILLE CSD



#### 2017-18 PRINCIPAL EVALUATION RESULTS



\* Data is suppressed if 100% of teachers/principals received the same rating or if the total teachers/principals in an LEA is less than five.

# SEAFORD UFSD



### SENECA FALLS CSD



### SEWANHAKA CENTRAL HS DISTRICT



**80%** 

**80%** 

### SHARON SPRINGS CSD



### SHELTER ISLAND UFSD



### SHENENDEHOWA CSD



#### 2017-18 PRINCIPAL EVALUATION RESULTS

Student performance results not shown due to suppression\*



### SHERBURNE-EARLVILLE CSD



# SHERMAN CSD

#### 2017-18 TEACHER EVALUATION RESULTS



# **SHERRILL CITY SD**

### 2017-18 TEACHER EVALUATION RESULTS



**80%** 

### SHOREHAM-WADING RIVER CSD



### **SIDNEY CSD**



### SILVER CREEK CSD



# SKANEATELES CSD



#### 2017-18 PRINCIPAL EVALUATION RESULTS NOT SUBMITTED

# **SMITHTOWN CSD**



# **SODUS CSD**

#### 2017-18 TEACHER EVALUATION RESULTS



### **SOLVAY UFSD**



### **SOMERS CSD**



# SOUTH COLONIE CSD



### SOUTH COUNTRY CSD





### SOUTH GLENS FALLS CSD



### SOUTH HUNTINGTON UFSD



#### 2017-18 PRINCIPAL EVALUATION RESULTS

Student Performance



Overall results not shown due to suppression\*



### SOUTH JEFFERSON CSD

#### 2017-18 TEACHER EVALUATION RESULTS



#### 2017-18 PRINCIPAL EVALUATION RESULTS



83%

### SOUTH KORTRIGHT CSD

#### 2017-18 TEACHER EVALUATION RESULTS



# SOUTH LEWIS CSD



### SOUTH ORANGETOWN CSD

#### 2017-18 TEACHER EVALUATION RESULTS



# SOUTH SENECA CSD

### 2017-18 TEACHER EVALUATION RESULTS



### SOUTHAMPTON UFSD



## SOU