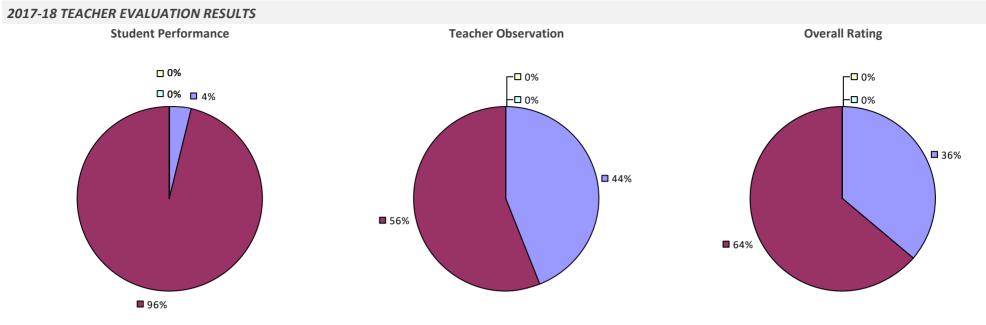

CITY SD



# PRATTSBURGH CSD



# **PULASKI CSD**

#### 2017-18 TEACHER EVALUATION RESULTS



# **PUTNAM CSD**

### 2017-18 TEACHER EVALUATION RESULTS



### PUTNAM VALLEY CSD



## PUTNAM-NORTHERN WESTCHESTER BOCES

### 2017-18 TEACHER EVALUATION RESULTS



2017-18 PRINCIPAL EVALUATION RESULTS **Principal School Visits Overall Rating Student Performance** ┌─□ 0% □ 0% ┌─□ 0% -🗖 0% -🗆 0% -🗆 0% **1**7% **3**3% **3**3% **6**7% **6**7% 83%

# QUEENSBURY UFSD



# QUESTAR III (R-C-G) BOCES





### **QUOGUE UFSD**



# RANDOLPH ACAD UFSD

#### 2017-18 TEACHER EVALUATION RESULTS



#### 2017-18 PRINCIPAL EVALUATION RESULTS NOT SUBMITTED

# **RANDOLPH CSD**



### **RAVENA-COEYMANS-SELKIRK CSD**



# **RED CREEK CSD**



# **RED HOOK CSD**



## **REMSEN CSD**



### **REMSENBURG-SPEONK UFSD**



# **RENSSELAER CITY SD**



# **RHINEBECK CSD**



### **RICHFIELD SPRINGS CSD**

### 2017-18 TEACHER EVALUATION RESULTS



## **RIPLEY CSD**

### 2017-18 TEACHER EVALUATION RESULTS



### 2017-18 PRINCIPAL EVALUATION RESULTS NOT SUBMITTED

# **RIVERHEAD CSD**



# **ROCHESTER CITY SD**

### 2017-18 TEACHER EVALUATION RESULTS





# **ROCKLAND BOCES**

#### 2017-18 TEACHER EVALUATION RESULTS



### 2017-18 PRINCIPAL EVALUATION RESULTS

Student performance results not shown due to suppression\*



**Principal School Visits** 



**Overall Rating** 

## **ROCKVILLE CENTRE UFSD**



• 43%

\* Data is suppressed if 100% of teachers/principals received the same rating or if the total teachers/principals in an LEA is less than five.

# **ROCKY POINT UFSD**



## **ROME CITY SD**







Student