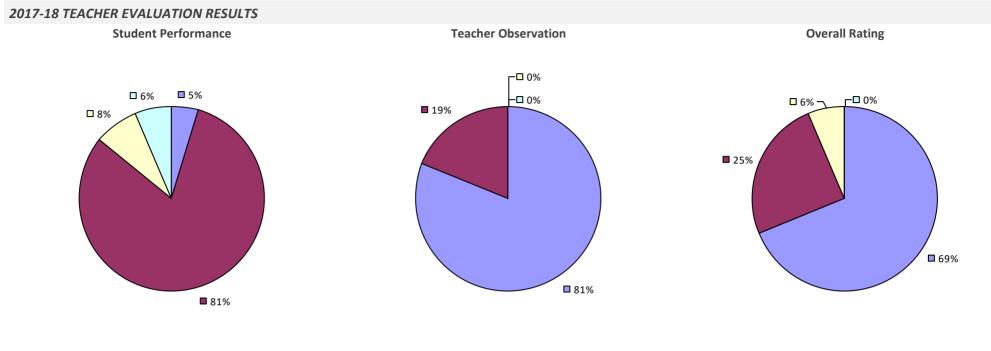

rincipals received the same rating or if the total teachers/principals in an LEA is less than five.

# LOCUST VALLEY CSD

#### 2017-18 TEACHER EVALUATION RESULTS



# LONG BEACH CITY SD

### 2017-18 TEACHER EVALUATION RESULTS



#### 2017-18 PRINCIPAL EVALUATION RESULTS

Student performance results not shown due to suppression\*



**5**0%

# LONG LAKE CSD

### 2017-18 TEACHER EVALUATION RESULTS



# LONGWOOD CSD



# LOWVILLE ACADEMY & CSD



# LYME CSD



# LYNBROOK UFSD



# LYNCOURT UFSD

### 2017-18 TEACHER EVALUATION RESULTS



# LYNDONVILLE CSD

### 2017-18 TEACHER EVALUATION RESULTS



# LYONS CSD



# **MADISON CSD**



### **MADISON-ONEIDA BOCES**



### MADRID-WADDINGTON CSD



# MAHOPAC CSD





### MAINE-ENDWELL CSD

### 2017-18 TEACHER EVALUATION RESULTS



# **MALONE CSD**



# 2017-18 PRINCIPAL EVALUATION RESULTS

Student Performance









# **MALVERNE UFSD**



### MAMARONECK UFSD

# 

### 2017-18 PRINCIPAL EVALUATION RESULTS

Student performance results not shown due to suppression\*



# MANCHESTER-SHORTSVILLE CSD (RED JACKET)

### 2017-18 TEACHER EVALUATION RESULTS



# MANHASSET UFSD



# **MARATHON CSD**

### 2017-18 TEACHER EVALUATION RESULTS



# **MARCELLUS CSD**



### **MARGARETVILLE CSD**

### 2017-18 TEACHER EVALUATION RESULTS



# **MARION CSD**

### **2017-18 TEACHER EVALUATION RESULTS**



# MARLBORO CSD



# MASSAPEQUA UFSD



89%

89%

# **MASSENA CSD**





#### 2017-18 PRINCIPAL EVALUATION RESULTS

Student performance results not shown due to suppression\*





**Overall Rating** 

### MATTITUCK-CUTCHOGUE UFSD



# **MAYFIELD CSD**

##