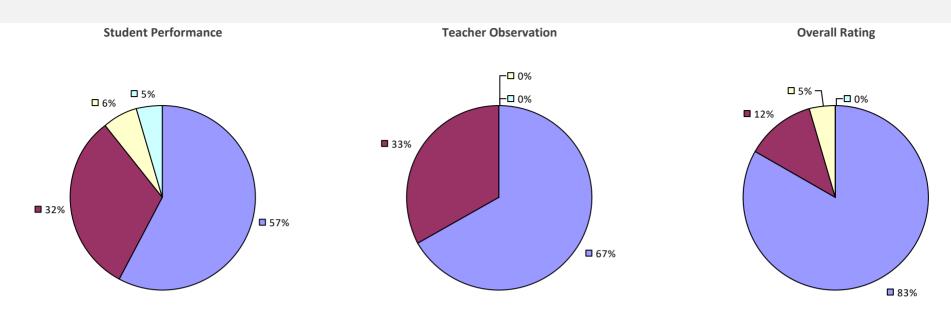

**Overall Rating** 

## WALTON CSD



## WANTAGH UFSD



## WAPPINGERS CSD

#### 2017-18 TEACHER EVALUATION RESULTS



**8**7%

60%

## WARRENSBURG CSD



## WARSAW CSD



## WARWICK VALLEY CSD

# 2017-18 TEACHER EVALUATION RESULTS Student Performance Teacher Observation

**7**5%



Student performance results not shown due to suppression\*

**9**9%



\* Data is suppressed if 100% of teachers/principals received the same rating or if the total teachers/principals in an LEA is less than five.

**Overall Rating** 

**9**9%

┌─□ 0%

## WASHING-SARA-WAR-HAMLTN-ESSEX BOCES

#### 2017-18 TEACHER EVALUATION RESULTS



## WASHINGTONVILLE CSD



**80%** 

**80%** 

## WATERFORD-HALFMOON UFSD



# WATERLOO CSD

#### 2017-18 TEACHER EVALUATION RESULTS



## WATERTOWN CITY SD



## WATERVILLE CSD



# WATERVLIET CITY SD



## WATKINS GLEN CSD



## WAVERLY CSD



## WAYLAND-COHOCTON CSD



# WAYNE CSD

#### 2017-18 TEACHER EVALUATION RESULTS



## WAYNE-FINGER LAKES BOCES





## WEBSTER CSD



## WEEDSPORT CSD



## WELLS CSD

### 2017-18 TEACHER EVALUATION RESULTS



# WELLSVILLE CSD

### 2017-18 TEACHER EVALUATION RESULTS



## WEST BABYLON UFSD



### WEST CANADA VALLEY CSD



## WEST GENESEE CSD



### 2017-18 PRINCIPAL EVALUATION RESULTS

**Principal School Visits** Student performance results not shown due to suppression\* Overall results not shown due to suppression\* ┌── 0% -□ 0% **3**8% 62%

## WEST HEMPSTEAD UFSD



## WEST IRONDEQUOIT CSD



## WEST ISLIP UFSD



## WEST SENECA CSD



## WEST VALLEY CSD



## WESTBURY UFSD



# WESTCHESTER BOCES



### 2017-18 PRINCIPAL