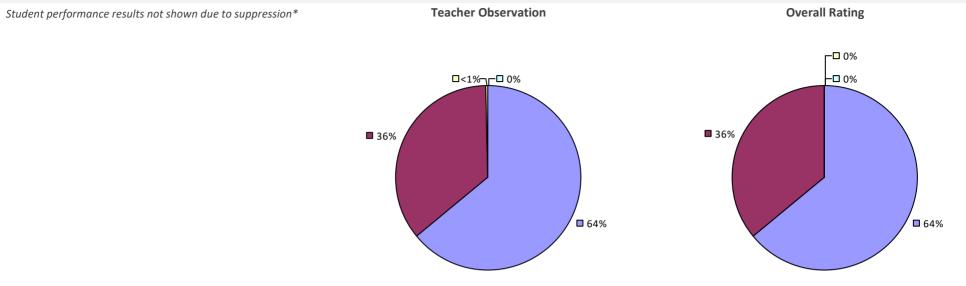

#### **2017-18 TEACHER EVALUATION RESULTS**

**Student Performance** 

*Teacher observation results not shown due to suppression\** 

Overall results not shown due to suppression\*