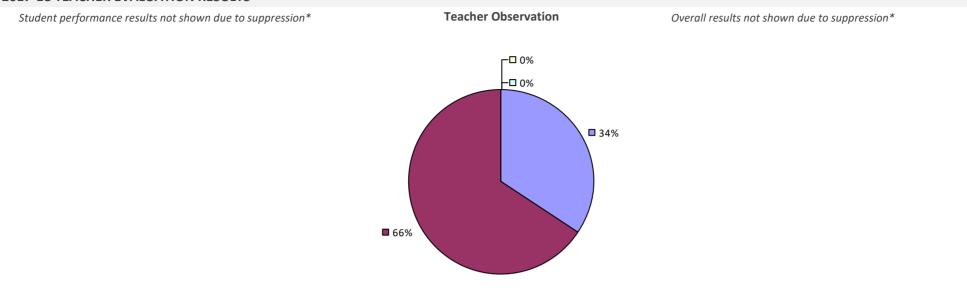

#### **2017-18 TEACHER EVALUATION RESULTS**

**Student Performance** 

*Teacher observation results not shown due to suppression\** 

Overall results not shown due to suppression\*