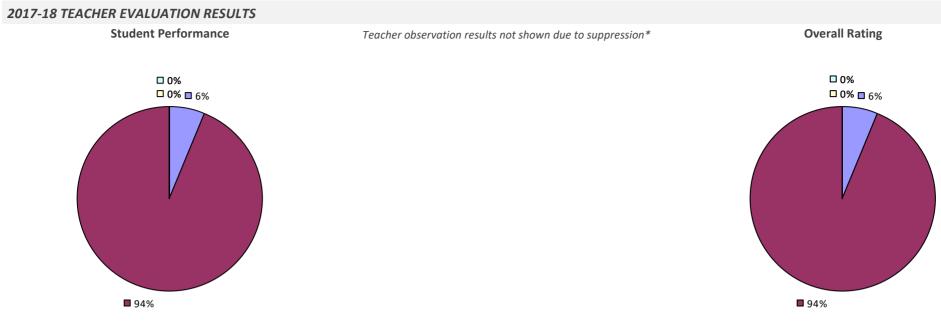

### **ANDES CSD**

#### **2017-18 TEACHER EVALUATION RESULTS**

**Student Performance** 

*Teacher observation results not shown due to suppression\** 

Overall results not shown due to suppression\*