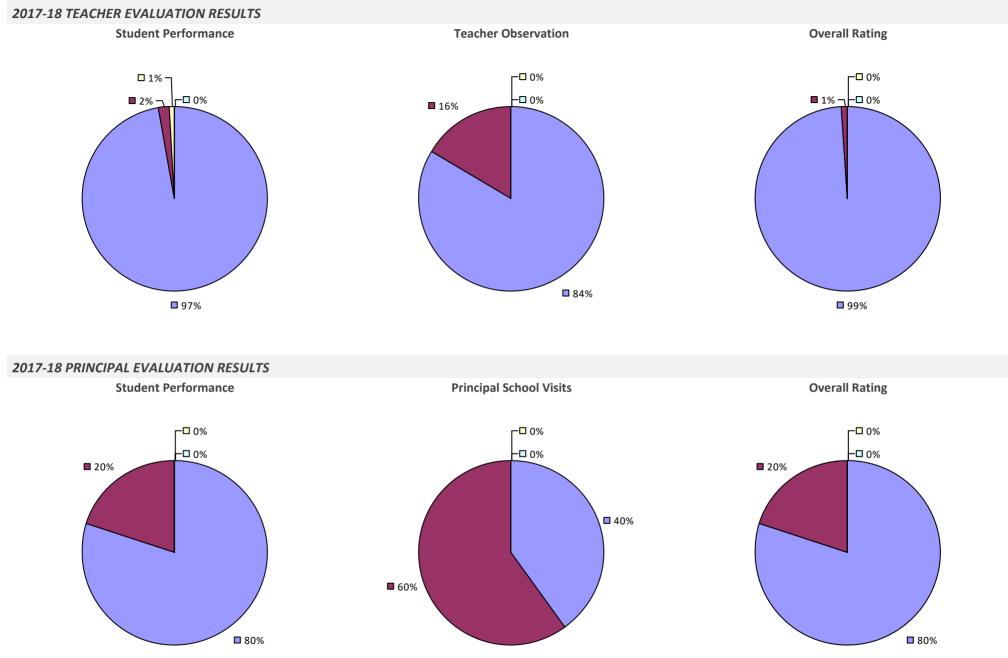

### 2017-18 TEACHER EVALUATION RESULTS

### 2017-18 PRINCIPAL EVALUATION RESULTS