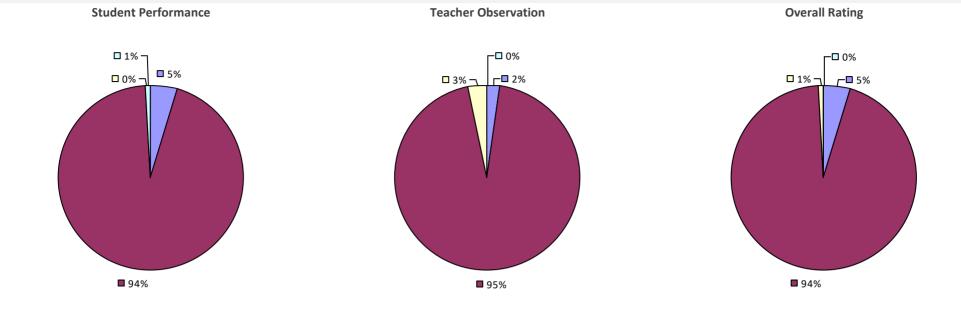

## **ALBANY CITY SD**

### 2017-18 TEACHER EVALUATION RESULTS

### 2017-18 PRINCIPAL EVALUATION RESULTS