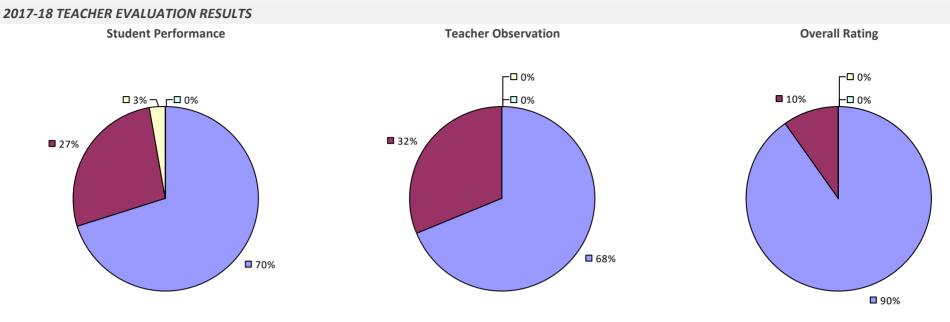

### 2017-18 TEACHER EVALUATION RESULTS **Student Performance Teacher Observation Overall Rating** ┌□ 0% ┌─□ 0% 0% □ 0% -🗆 0% -0% **1**3% **3**4% **4**1% 59% 66% **8**7%