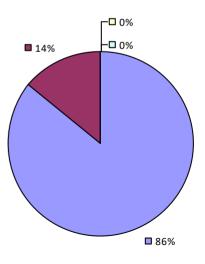

# **TROY CITY SD**

**1**4%

**Student Performance** 

**--**0%

-🗖 0%

**8**6%

Overall results not shown due to suppression\*