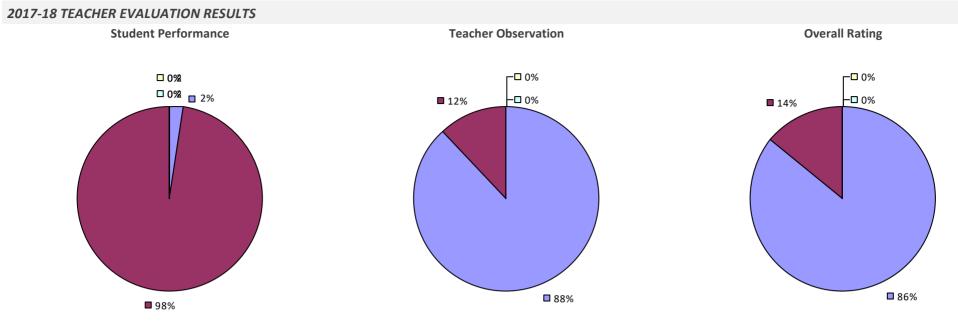

### 2017-18 TEACHER EVALUATION RESULTS **Overall Rating** Student Performance **Teacher Observation** ┌□ 0% ┌□ 0% ┌─□ 0% -□ 0% -0% **1**3% 4% -**1**9% **3**2% 68% **8**1% **8**3%