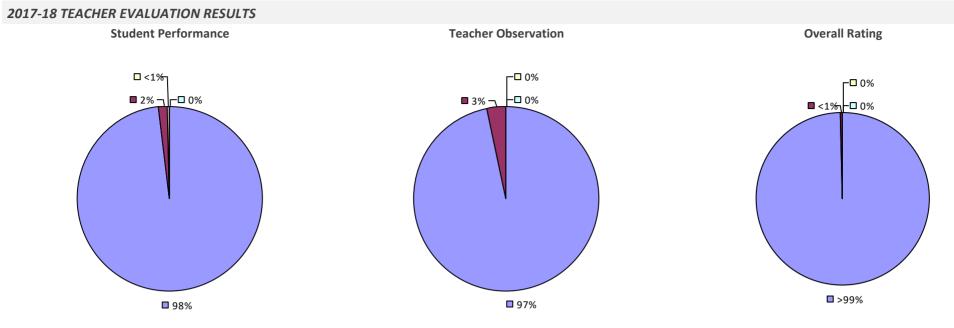

### 2017-18 TEACHER EVALUATION RESULTS **Overall Rating** Student Performance **Teacher Observation** ┌□ 0% ┌□ 0% ┌─□ 0% -□ 0% -0% **1**3% 4% -**1**9% **3**2% 68% **8**1% **8**3%