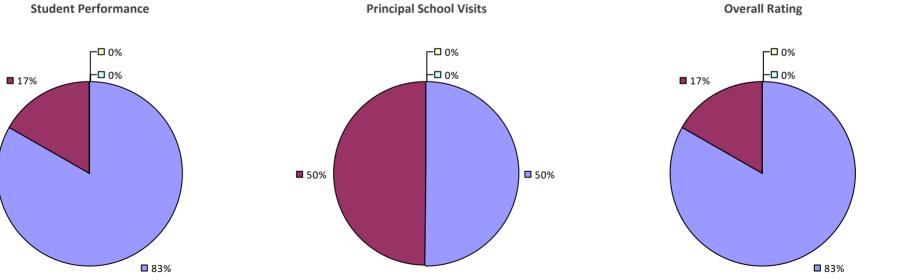

# **FREDONIA CSD**



## **FREEPORT UFSD**



**5**0%



**5**0%



**Overall Rating** 

\* Data is suppressed if 100% of teachers/principals received the same rating or if the total teachers/principals in an LEA is less than five.

**4**9%

### **FREWSBURG CSD**



# **FRIENDSHIP CSD**

### 2017-18 TEACHER EVALUATION RESULTS



# **FRONTIER CSD**





# **FULTON CITY SD**

### 2017-18 TEACHER EVALUATION RESULTS



**8**3%

# **GALWAY CSD**



# **GANANDA CSD**

### 2017-18 TEACHER EVALUATION RESULTS



# **GARDEN CITY UFSD**



### 2017-18 PRINCIPAL EVALUATION RESULTS

Student performance results not shown due to suppression\*

**Principal School Visits** 

Overall results not shown due to suppression\*



### **GARRISON UFSD**



# **GATES-CHILI CSD**







**Student Performance** 



### **GENERAL BROWN CSD**



### **GENESEE VALLEY BOCES**



### **GENESEE VALLEY CSD**



# **GENESEO CSD**



# **GENEVA CITY SD**

### 2017-18 TEACHER EVALUATION RESULTS



### **GEORGE JUNIOR REPUBLIC UFSD**



### **GEORGETOWN-SOUTH OTSELIC CSD**

### 2017-18 TEACHER EVALUATION RESULTS



#### 2017-18 PRINCIPAL EVALUATION RESULTS NOT SUBMITTED

## **GERMANTOWN CSD**



### **GILBERTSVILLE-MOUNT UPTON CSD**



## **GILBOA-CONESVILLE CSD**



# **GLEN COVE CITY SD**



# **GLENS FALLS CITY SD**



### 2017-18 PRINCIPAL EVALUATION RESULTS

Student performance results not shown due to suppression\*

**Principal School Visits** 

Overall results not shown due to suppression\*



## **GLENS FALLS COMN SD**



# **GLOVERSVILLE CITY SD**

### 2017-18 TEACHER EVALUATION RESULTS



### 2017-1