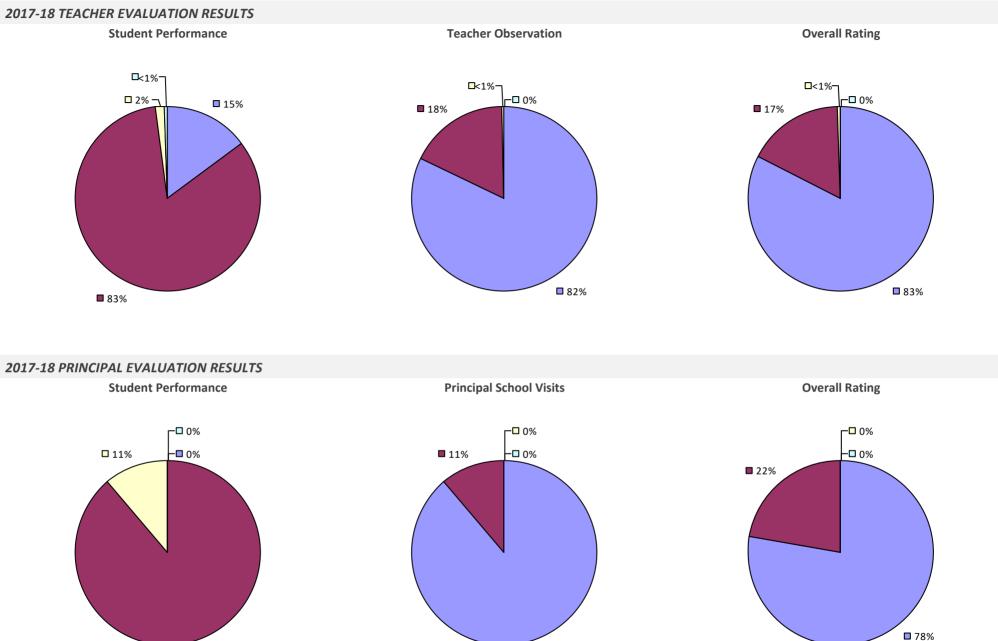

### 2017-18 TEACHER EVALUATION RESULTS

### 2017-18 PRINCIPAL EVALUATION RESULTS