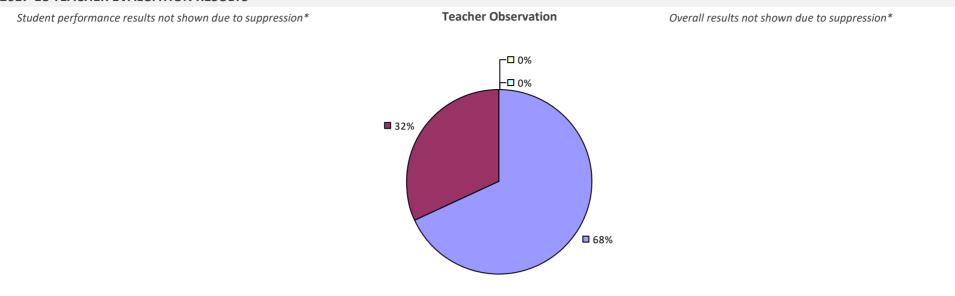

#### **2017-18 TEACHER EVALUATION RESULTS**

**Student Performance** 

*Teacher observation results not shown due to suppression\** 

Overall results not shown due to suppression\*