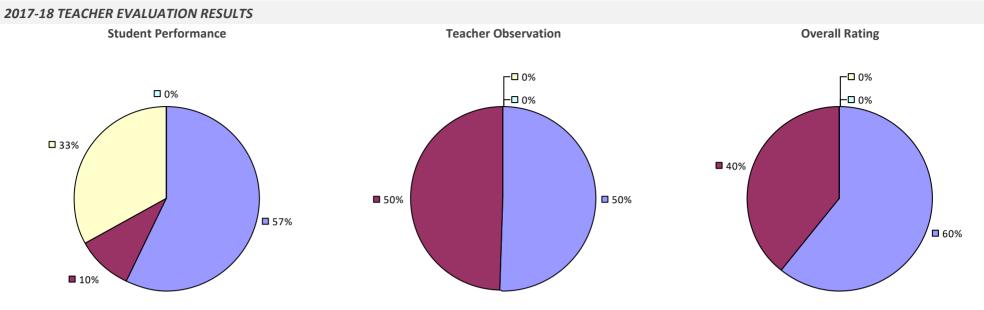

ed if 100% of teachers/principals received the same rating or if the total teachers/principals in an LEA is less than five.

# **RYE CITY SD**





## **RYE NECK UFSD**



# SACHEM CSD

### 2017-18 TEACHER EVALUATION RESULTS



## SACKETS HARBOR CSD

### 2017-18 TEACHER EVALUATION RESULTS



# SAG HARBOR UFSD



2017-18 TEACHER EVALUATION RESULTS NOT SHOWN DUE TO SUPPRESSION\*

# SALAMANCA CITY SD



# SALEM CSD



## SALMON RIVER CSD



# SANDY CREEK CSD



## SARANAC CSD



## SARANAC LAKE CSD



## SARATOGA SPRINGS CITY SD



# **SAUGERTIES CSD**





#### 2017-18 PRINCIPAL EVALUATION RESULTS

Student Performance



Overall results not shown due to suppression\*



## SAUQUOIT VALLEY CSD



# SAYVILLE UFSD

### 2017-18 TEACHER EVALUATION RESULTS



# SCARSDALE UFSD



## SCHALMONT CSD



## SCHENECTADY CITY SD

### 2017-18 TEACHER EVALUATION RESULTS



### 2017-18 PRINCIPAL EVALUATION RESULTS

Student performance results not shown due to suppression\*

**Principal School Visits** 

Overall results not shown due to suppression\*



# SCHENEVUS CSD

### 2017-18 TEACHER EVALUATION RESULTS



#### 2017-18 PRINCIPAL EVALUATION RESULTS NOT SUBMITTED

# SCHODACK CSD



# **SCHOHARIE CSD**



### SCHROON LAKE CSD

#### 2017-18 TEACHER EVALUATION RESULTS



# SCHUYLERVILLE CSD



# SCIO CSD

2017-18 TEACHER EVALUATION RESULTS NOT SHOWN DUE TO SUPPRESSION\*

### SCOTIA-GLENVILLE CSD



#### 2017-18 PRINCIPAL EVALUATION RESULTS



\* Data is suppressed if 100% of teachers/principals received the same rating or if the total teachers/principals in an LEA is less than five.

# SEAFORD