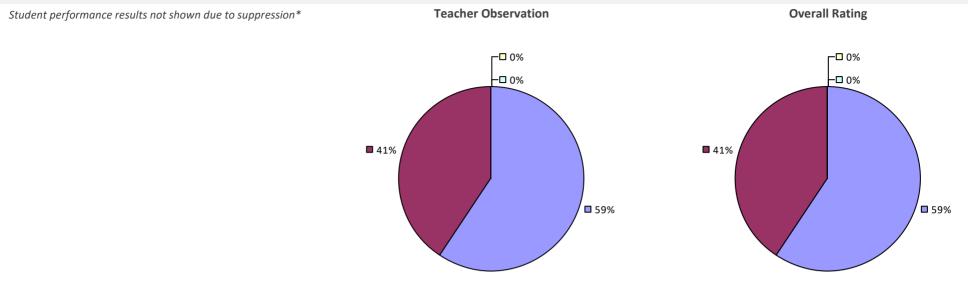

#### **2017-18 TEACHER EVALUATION RESULTS**

**Student Performance** 

*Teacher observation results not shown due to suppression\** 

Overall results not shown due to suppression\*