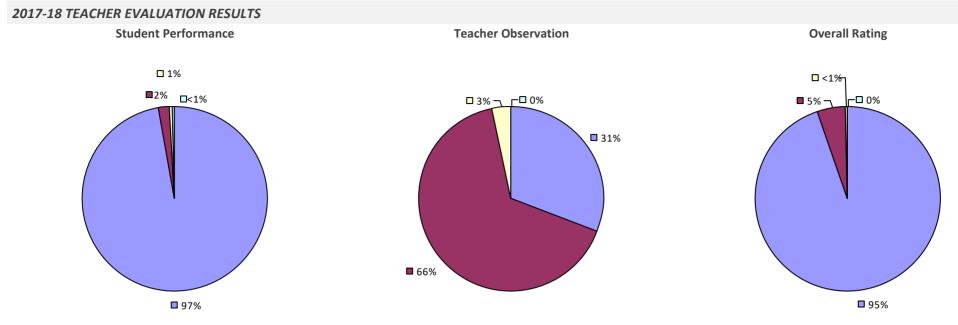

### 2017-18 TEACHER EVALUATION RESULTS Student Performance **Teacher Observation Overall Rating** □ 0% □ 1% ¬ ┌□ 0% 6% **8**% □ 1% 🗖 1% 🖵 **2%** – **1**4% **8**5% **9**1% **9**1%