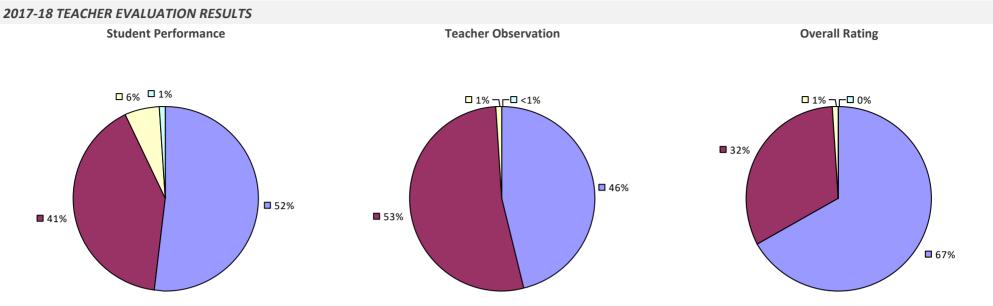

## **ALBANY CITY SD**

### 2017-18 TEACHER EVALUATION RESULTS

### 2017-18 PRINCIPAL EVALUATION RESULTS