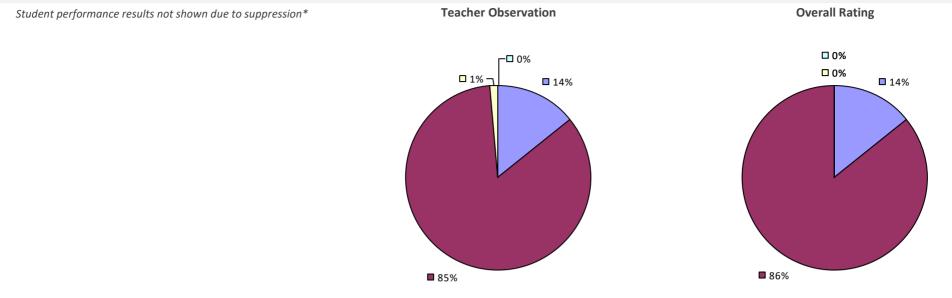

#### **2017-18 TEACHER EVALUATION RESULTS**

**Student Performance** 

*Teacher observation results not shown due to suppression\** 

Overall results not shown due to suppression\*