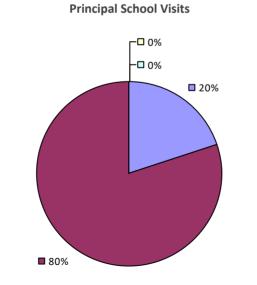

## **AUBURN CITY SD**

### 2017-18 TEACHER EVALUATION RESULTS

#### 2017-18 PRINCIPAL EVALUATION RESULTS

**Principal School Visits** 

**Overall Rating** 