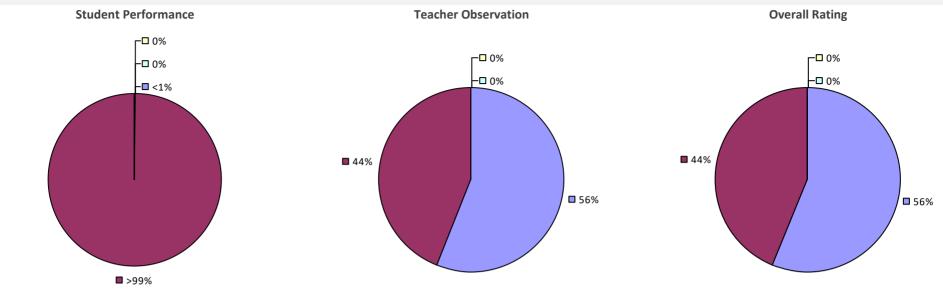

### 2017-18 TEACHER EVALUATION RESULTS **Overall Rating** Student Performance **Teacher Observation** ┌□ 0% ┌□ 0% ┌─□ 0% -□ 0% -0% **1**3% 4% -**1**9% **3**2% 68% **8**1% **8**3%