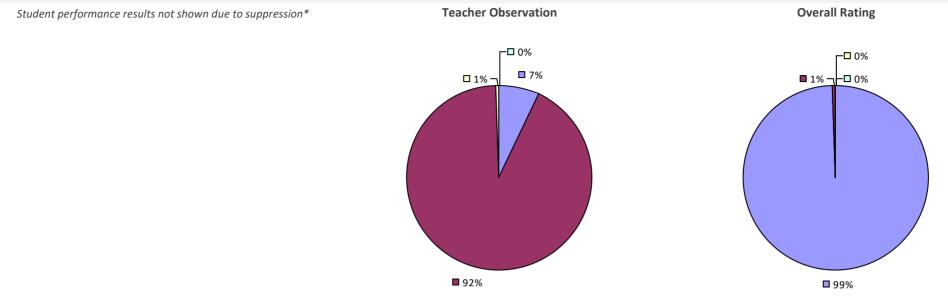

#### **2017-18 TEACHER EVALUATION RESULTS**

**Student Performance** 

*Teacher observation results not shown due to suppression\** 

Overall results not shown due to suppression\*