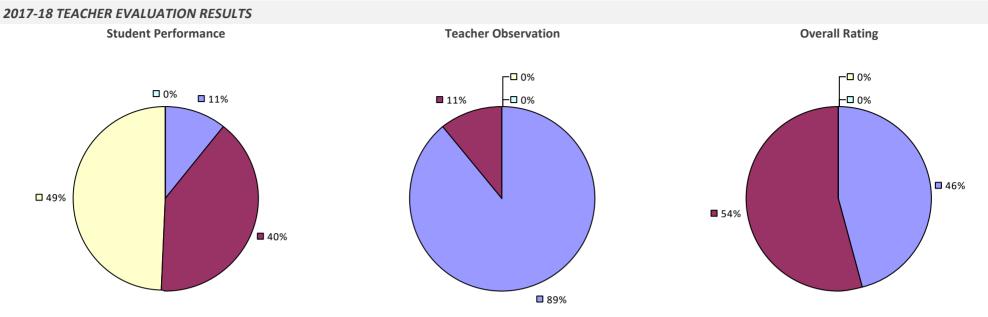

SALEM CSD



## SALMON RIVER CSD



# SANDY CREEK CSD



## SARANAC CSD



## SARANAC LAKE CSD



## SARATOGA SPRINGS CITY SD



# **SAUGERTIES CSD**





#### 2017-18 PRINCIPAL EVALUATION RESULTS

Student Performance



Overall results not shown due to suppression\*



## SAUQUOIT VALLEY CSD



# SAYVILLE UFSD

### 2017-18 TEACHER EVALUATION RESULTS



# SCARSDALE UFSD



## SCHALMONT CSD



## SCHENECTADY CITY SD

### 2017-18 TEACHER EVALUATION RESULTS



### 2017-18 PRINCIPAL EVALUATION RESULTS

Student performance results not shown due to suppression\*

**Principal School Visits** 

Overall results not shown due to suppression\*



# SCHENEVUS CSD

### 2017-18 TEACHER EVALUATION RESULTS



#### 2017-18 PRINCIPAL EVALUATION RESULTS NOT SUBMITTED

# SCHODACK CSD



# **SCHOHARIE CSD**



### SCHROON LAKE CSD

#### 2017-18 TEACHER EVALUATION RESULTS



# SCHUYLERVILLE CSD



# SCIO CSD

2017-18 TEACHER EVALUATION RESULTS NOT SHOWN DUE TO SUPPRESSION\*

### SCOTIA-GLENVILLE CSD



#### 2017-18 PRINCIPAL EVALUATION RESULTS



\* Data is suppressed if 100% of teachers/principals received the same rating or if the total teachers/principals in an LEA is less than five.

# SEAFORD UFSD



### SENECA FALLS CSD



### SEWANHAKA CENTRAL HS DISTRICT



**80%** 

**80%** 

### SHARON SPRINGS CSD



### SHELTER ISLAND UFSD



### SHENENDEHOWA CSD



#### 2017-18 PRINCIPAL EVALUATION RESULTS

Student performance results not shown due to suppression\*



### SHERBURNE-EARLVILLE CSD



# SHERMAN CSD

#### 2017-18 TEACHER EVALUATION RESULTS



# **SHERRILL CITY SD**

### 2017-18 TEACHER