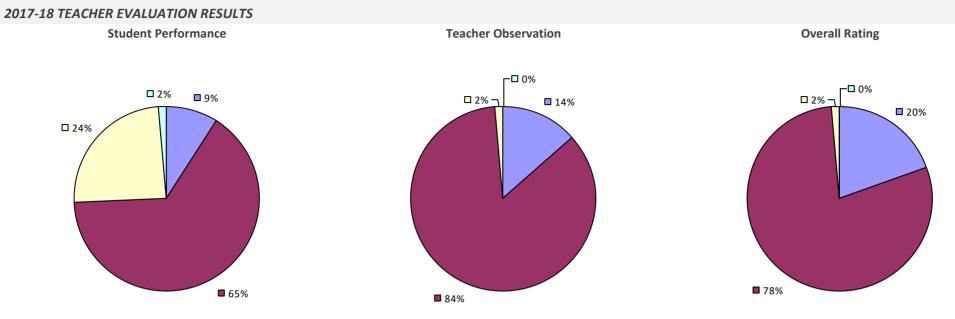

# **PINE BUSH CSD**

### 2017-18 TEACHER EVALUATION RESULTS



# **PINE PLAINS CSD**



# PINE VALLEY CSD (SOUTH DAYTON)



# **PITTSFORD CSD**



## PLAINEDGE UFSD





#### 2017-18 PRINCIPAL EVALUATION RESULTS

Student performance results not shown due to suppression\* Principal School Visits Overall Rating

### PLAINVIEW-OLD BETHPAGE CSD



#### 2017-18 PRINCIPAL EVALUATION RESULTS

Student performance results not shown due to suppression\*



## **PLATTSBURGH CITY SD**

### 2017-18 TEACHER EVALUATION RESULTS



### PLEASANTVILLE UFSD

### 2017-18 TEACHER EVALUATION RESULTS



# **POCANTICO HILLS CSD**

### 2017-18 TEACHER EVALUATION RESULTS



## **POLAND CSD**

#### 2017-18 TEACHER EVALUATION RESULTS



#### 2017-18 PRINCIPAL EVALUATION RESULTS NOT SUBMITTED

# **PORT BYRON CSD**



# **PORT CHESTER-RYE UFSD**



## PORT JEFFERSON UFSD



# PORT JERVIS CITY SD



### PORT WASHINGTON UFSD



### 2017-18 PRINCIPAL EVALUATION RESULTS

Student performance results not shown due to suppression\*

Principal school visit results not shown due to suppression\*

**Overall Rating** 



# **PORTVILLE CSD**

### 2017-18 TEACHER EVALUATION RESULTS



# **POTSDAM CSD**



### POUGHKEEPSIE CITY SD



# PRATTSBURGH CSD



# **PULASKI CSD**

#### 2017-18 TEACHER EVALUATION RESULTS



# **PUTNAM CSD**

### 2017-18 TEACHER EVALUATION RESULTS



### PUTNAM VALLEY CSD



## PUTNAM-NORTHERN WESTCHESTER BOCES

### 2017-18 TEACHER EVALUATION RESULTS



2017-18 PRINCIPAL EVALUATION RESULTS **Principal School Visits Overall Rating Student Performance** ┌─□ 0% □ 0% ┌─□ 0% -🗖 0% -🗆 0% -🗆 0% **1