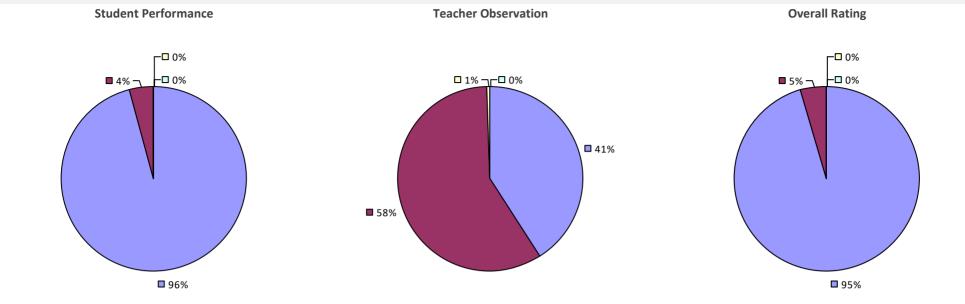

OCES



### FRANKLINVILLE CSD



# **FREDONIA CSD**



## **FREEPORT UFSD**



**5**0%



**5**0%



**Overall Rating** 

\* Data is suppressed if 100% of teachers/principals received the same rating or if the total teachers/principals in an LEA is less than five.

**4**9%

### **FREWSBURG CSD**



# **FRIENDSHIP CSD**

### 2017-18 TEACHER EVALUATION RESULTS



# **FRONTIER CSD**





# **FULTON CITY SD**

### 2017-18 TEACHER EVALUATION RESULTS



**8**3%

# **GALWAY CSD**



# **GANANDA CSD**

### 2017-18 TEACHER EVALUATION RESULTS



# **GARDEN CITY UFSD**



### 2017-18 PRINCIPAL EVALUATION RESULTS

Student performance results not shown due to suppression\*

**Principal School Visits** 

Overall results not shown due to suppression\*



### **GARRISON UFSD**



# **GATES-CHILI CSD**







**Student Performance** 



### **GENERAL BROWN CSD**



### **GENESEE VALLEY BOCES**



### **GENESEE VALLEY CSD**



# **GENESEO CSD**



# **GENEVA CITY SD**

### 2017-18 TEACHER EVALUATION RESULTS



### **GEORGE JUNIOR REPUBLIC UFSD**



### **GEORGETOWN-SOUTH OTSELIC CSD**

### 2017-18 TEACHER EVALUATION RESULTS



#### 2017-18 PRINCIPAL EVALUATION RESULTS NOT SUBMITTED

## **GERMANTOWN CSD**



### **GILBERTSVILLE-MOUNT UPTON CSD**



## **GILBOA-CONESVILLE CSD**



# **GLEN COVE CITY SD**



# **GLENS FALLS CITY SD**



### 2017-18 PRINCIPAL EVALUATION RESULTS

Student performance results not shown due to suppression\*

**Principal School Visits** 

Overall results not shown due to suppression\*



## **GLENS FALLS COMN SD**



# **GLOVERSVILLE CITY SD**

### 2017-18 TEACHER EV