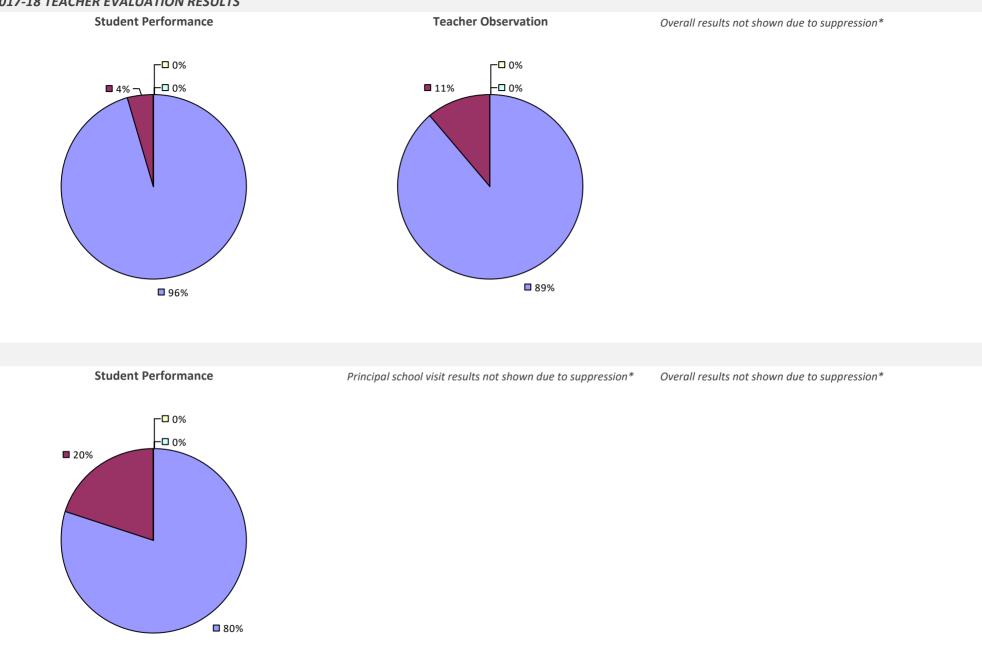

ESBORO CSD



2017-18 PRINCIPAL EVALUATION RESULTS Student Performance



**Principal School Visits** 

Overall results not shown due to suppression\*

83%

## WHITESVILLE CSD

### 2017-18 TEACHER EVALUATION RESULTS



### WHITNEY POINT CSD

### 2017-18 TEACHER EVALUATION RESULTS



# WILLIAM FLOYD UFSD



**8**5%





## WILLIAMSON CSD



### WILLIAMSVILLE CSD



**5**4%

**4**6%

# WILLSBORO CSD



## WILSON CSD



### WINDHAM-ASHLAND-JEWETT CSD



# WINDSOR CSD



## WORCESTER CSD

### 2017-18 TEACHER EVALUATION RESULTS



## WYANDANCH UFSD



## WYNANTSKILL UFSD

### 2017-18 TEACHER EVALUATION RESULTS



# WYOMING CSD

2017-18 TEACHER EVALUATION RESULTS NOT SHOWN DUE TO SUPPRESSION\*

## **YONKERS CITY SD**





# **YORK CSD**



### **YORKSHIRE-PIONEER CSD**



## **YORKTOWN CSD**