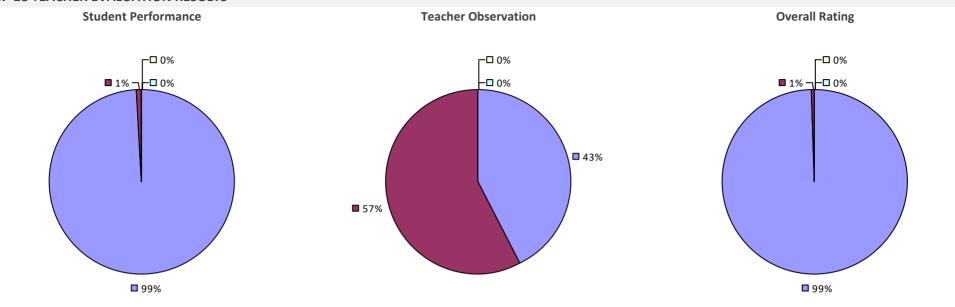

# **ULSTER BOCES**



## UNADILLA VALLEY CSD



## **UNION SPRINGS CSD**

#### 2017-18 TEACHER EVALUATION RESULTS



## **UNIONDALE UFSD**



#### 2017-18 PRINCIPAL EVALUATION RESULTS

Student performance results not shown due to suppression\*





**Overall Rating** 

# UNION-ENDICOTT CSD



# UTICA CITY SD





## VALHALLA UFSD

2017-18 TEACHER EVALUATION RESULTS NOT SHOWN DUE TO SUPPRESSION\*

# VALLEY CSD (MONTGOMERY)



## **VALLEY STREAM 13 UFSD**

### 2017-18 TEACHER EVALUATION RESULTS



## **VALLEY STREAM 24 UFSD**

#### 2017-18 TEACHER EVALUATION RESULTS



## VALLEY STREAM 30 UFSD



# VALLEY STREAM CENTRAL HS DISTRICT



## VAN HORNESVILLE-OWEN D YOUNG CSD

#### 2017-18 TEACHER EVALUATION RESULTS



# **VESTAL CSD**



# **VICTOR CSD**

#### 2017-18 TEACHER EVALUATION RESULTS



#### 2017-18 PRINCIPAL EVALUATION RESULTS

Student performance results not shown due to suppression\*



\* Data is suppressed if 100% of teachers/principals received the same rating or if the total teachers/principals in an LEA is less than five.

# **VOORHEESVILLE CSD**



2017-18 TEACHER EVALUATION RESULTS NOT SHOWN DUE TO SUPPRESSION\*

## WALLKILL CSD

#### 2017-18 TEACHER EVALUATION RESULTS



#### 2017-18 PRINCIPAL EVALUATION RESULTS





**Principal School Visits** 



**Overall Rating** 

## WALTON CSD



## WANTAGH UFSD



## WAPPINGERS CSD

#### 2017-18 TEACHER EVALUATION RESULTS



**8**7%

60%

## WARRENSBURG CSD



## WARSAW CSD



## WARWICK VALLEY CSD

# 2017-18 TEACHER EVALUATION RESULTS Student Performance Teacher Observation

**7**5%



Student performance results not