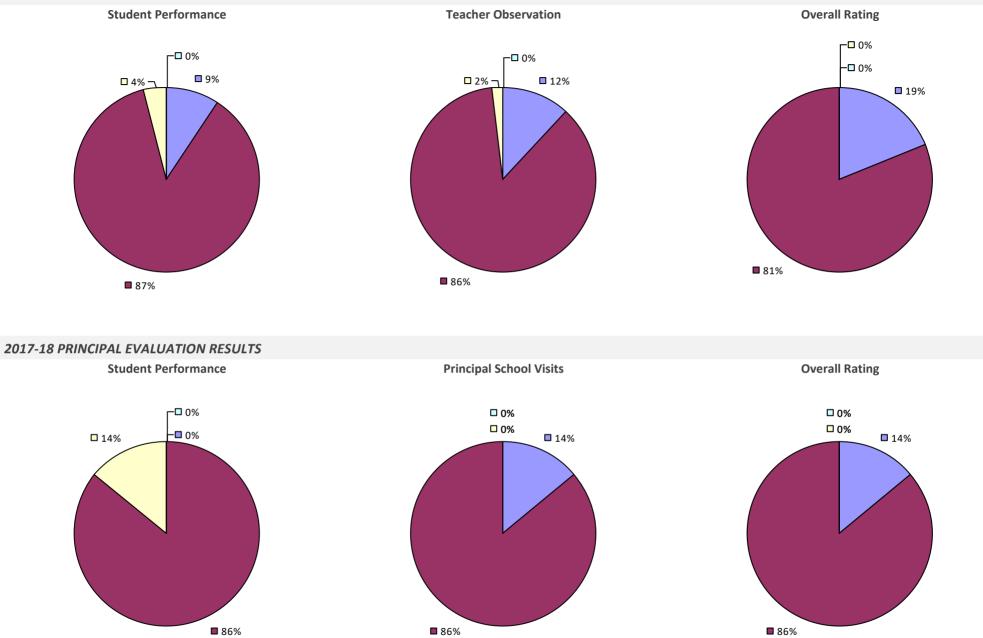

ON RESULTS NOT SHOWN DUE TO SUPPRESSION\*

## WALLKILL CSD

#### 2017-18 TEACHER EVALUATION RESULTS



#### 2017-18 PRINCIPAL EVALUATION RESULTS





**Principal School Visits** 



**Overall Rating** 

## WALTON CSD



## WANTAGH UFSD



## WAPPINGERS CSD

#### 2017-18 TEACHER EVALUATION RESULTS



**8**7%

60%

## WARRENSBURG CSD



## WARSAW CSD



## WARWICK VALLEY CSD

# 2017-18 TEACHER EVALUATION RESULTS Student Performance Teacher Observation

**7**5%



Student performance results not shown due to suppression\*

**9**9%



\* Data is suppressed if 100% of teachers/principals received the same rating or if the total teachers/principals in an LEA is less than five.

**Overall Rating** 

**9**9%

┌─□ 0%

## WASHING-SARA-WAR-HAMLTN-ESSEX BOCES

#### 2017-18 TEACHER EVALUATION RESULTS



## WASHINGTONVILLE CSD



**80%** 

**80%** 

## WATERFORD-HALFMOON UFSD



# WATERLOO CSD

#### 2017-18 TEACHER EVALUATION RESULTS



## WATERTOWN CITY SD



## WATERVILLE CSD



# WATERVLIET CITY SD



## WATKINS GLEN CSD



## WAVERLY CSD



## WAYLAND-COHOCTON CSD



# WAYNE CSD

#### 2017-18 TEACHER EVALUATION RESULTS



## WAYNE-FINGER LAKES BOCES





## WEBSTER CSD



## WEEDSPORT CSD



## WELLS CSD

### 2017-18 TEACHER EVALUATION RESULTS



# WELLSVILLE CSD

### 2017-18 TEACHER EVALUATION RESULTS



## WEST BABYLON UFSD



### WEST CANADA VALLEY CSD



## WEST GENESEE CSD



### 2017-18 PRINCIPAL EVALUATION RESULTS

**Principal School Visits** Student performance results not shown due to suppression\* Overall results not shown due to suppression\* ┌── 0% -□ 0% **3**8% 62%

## W