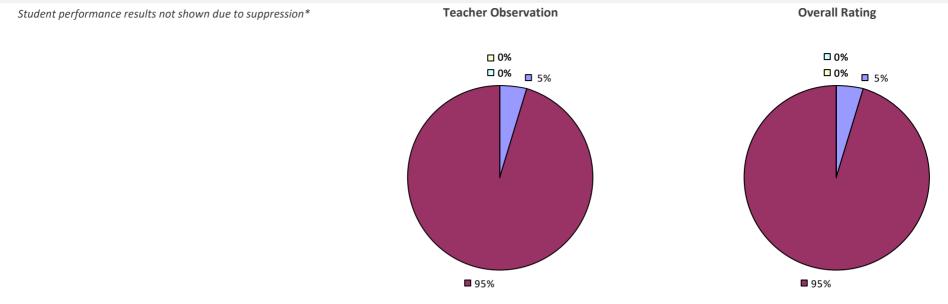

#### **2017-18 TEACHER EVALUATION RESULTS**

**Student Performance** 

*Teacher observation results not shown due to suppression\** 

Overall results not shown due to suppression\*