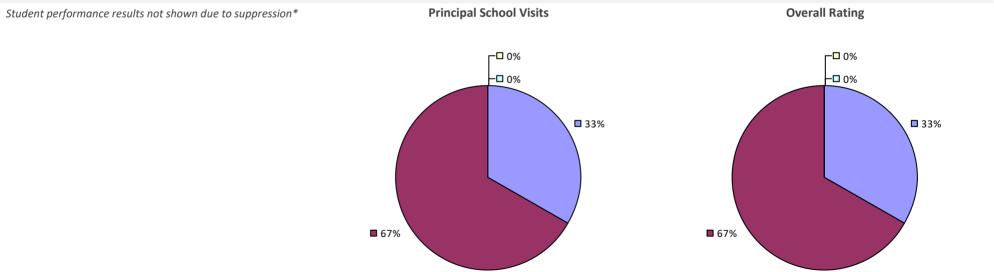

#### **2017-18 TEACHER EVALUATION RESULTS**

**Student Performance** 

*Teacher observation results not shown due to suppression\** 

Overall results not shown due to suppression\*