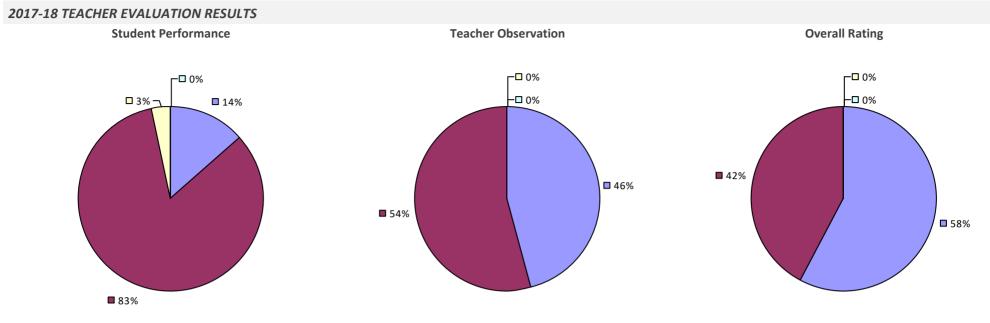

\* Data is suppressed if 100% of teachers/principals received the same rating or if the total teachers/principals in an LEA is less than five.

**4**9%

### **FREWSBURG CSD**



# **FRIENDSHIP CSD**

### 2017-18 TEACHER EVALUATION RESULTS



# **FRONTIER CSD**





# **FULTON CITY SD**

### 2017-18 TEACHER EVALUATION RESULTS



**8**3%

# **GALWAY CSD**



# **GANANDA CSD**

### 2017-18 TEACHER EVALUATION RESULTS



# **GARDEN CITY UFSD**



### 2017-18 PRINCIPAL EVALUATION RESULTS

Student performance results not shown due to suppression\*

**Principal School Visits** 

Overall results not shown due to suppression\*



### **GARRISON UFSD**



# **GATES-CHILI CSD**







**Student Performance** 



### **GENERAL BROWN CSD**



### **GENESEE VALLEY BOCES**



### **GENESEE VALLEY CSD**



# **GENESEO CSD**



# **GENEVA CITY SD**

### 2017-18 TEACHER EVALUATION RESULTS



### **GEORGE JUNIOR REPUBLIC UFSD**



### **GEORGETOWN-SOUTH OTSELIC CSD**

### 2017-18 TEACHER EVALUATION RESULTS



#### 2017-18 PRINCIPAL EVALUATION RESULTS NOT SUBMITTED

## **GERMANTOWN CSD**



### **GILBERTSVILLE-MOUNT UPTON CSD**



## **GILBOA-CONESVILLE CSD**



# **GLEN COVE CITY SD**



# **GLENS FALLS CITY SD**



### 2017-18 PRINCIPAL EVALUATION RESULTS

Student performance results not shown due to suppression\*

**Principal School Visits** 

Overall results not shown due to suppression\*



## **GLENS FALLS COMN SD**



# **GLOVERSVILLE CITY SD**

### 2017-18 TEACHER EVALUATION RESULTS



### 2017-18 PRINCIPAL EVALUATION RESULTS



## GORHAM-MIDDLESEX CSD (MARCUS WHITMAN)

#### 2017-18 TE