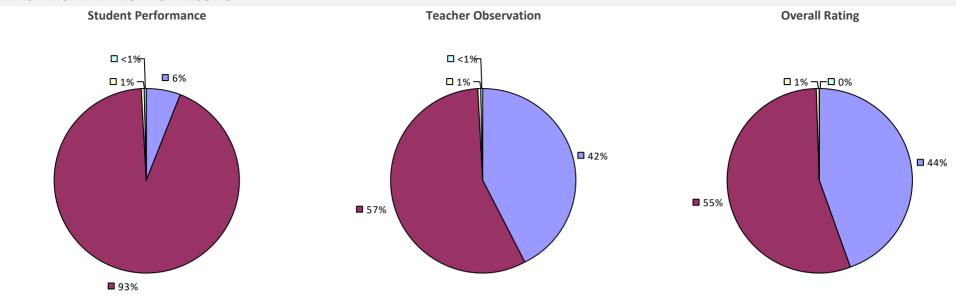

N RESULTS



# **NEW HYDE PARK-GARDEN CITY PARK UFSD**

#### 2017-18 TEACHER EVALUATION RESULTS



# **NEW LEBANON CSD**



# **NEW PALTZ CSD**



# **NEW ROCHELLE CITY SD**



2017-18 TEACHER EVALUATION RESULTS NOT SHOWN DUE TO SUPPRESSION\*

# **NEWARK CSD**



**8**9%

#### 2017-18 PRINCIPAL EVALUATION RESULTS

Student performance results not shown due to suppression\*

**Principal School Visits** 

Overall results not shown due to suppression\*



47%

# **NEWARK VALLEY CSD**

#### 2017-18 TEACHER EVALUATION RESULTS



# **NEWBURGH CITY SD**











## **NEWCOMB CSD**

2017-18 TEACHER EVALUATION RESULTS NOT SHOWN DUE TO SUPPRESSION\*

# **NEWFANE CSD**

#### 2017-18 TEACHER EVALUATION RESULTS



# **NEWFIELD CSD**



# NIAGARA FALLS CITY SD

#### 2017-18 TEACHER EVALUATION RESULTS



#### 2017-18 PRINCIPAL EVALUATION RESULTS

Student performance results not shown due to suppression\*





## NIAGARA-WHEATFIELD CSD



# **NISKAYUNA CSD**

#### 2017-18 TEACHER EVALUATION RESULTS



## NORTH BABYLON UFSD

#### 2017-18 TEACHER EVALUATION RESULTS





\* Data is suppressed if 100% of teachers/principals received the same rating or if the total teachers/principals in an LEA is less than five.

## NORTH BELLMORE UFSD

#### 2017-18 TEACHER EVALUATION RESULTS



# NORTH COLLINS CSD

#### 2017-18 TEACHER EVALUATION RESULTS



# NORTH COLONIE CSD



# NORTH GREENBUSH COMN SD (WILLIAMS)

2017-18 TEACHER EVALUATION RESULTS NOT SHOWN DUE TO SUPPRESSION\*

## NORTH MERRICK UFSD

#### 2017-18 TEACHER EVALUATION RESULTS



## NORTH ROSE-WOLCOTT CSD



## NORTH SALEM CSD

2017-18 TEAC