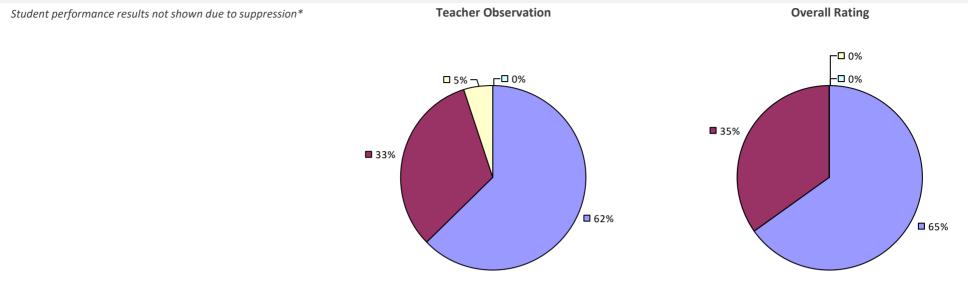

#### **2017-18 TEACHER EVALUATION RESULTS**

**Student Performance** 

*Teacher observation results not shown due to suppression\** 

Overall results not shown due to suppression\*