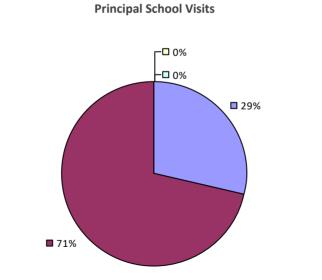

#### 2017-18 PRINCIPAL EVALUATION RESULTS

**Principal School Visits** 

**Overall Rating** 