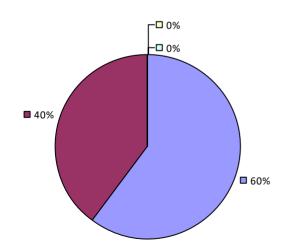

SH-HENRIETTA CSD**

### 2017-18 TEACHER EVALUATION RESULTS



### 2017-18 PRINCIPAL EVALUATION RESULTS



\* Data is suppressed if 100% of teachers/principals received the same rating or if the total teachers/principals in an LEA is less than five.

# **RYE CITY SD**





## **RYE NECK UFSD**



# SACHEM CSD

### 2017-18 TEACHER EVALUATION RESULTS



## SACKETS HARBOR CSD

### 2017-18 TEACHER EVALUATION RESULTS



# SAG HARBOR UFSD



2017-18 TEACHER EVALUATION RESULTS NOT SHOWN DUE TO SUPPRESSION\*

# SALAMANCA CITY SD



# SALEM CSD



## SALMON RIVER CSD



# SANDY CREEK CSD



## SARANAC CSD



## SARANAC LAKE CSD



## SARATOGA SPRINGS CITY SD



# **SAUGERTIES CSD**





#### 2017-18 PRINCIPAL EVALUATION RESULTS

Student Performance



Overall results not shown due to suppression\*



## SAUQUOIT VALLEY CSD



# SAYVILLE UFSD

### 2017-18 TEACHER EVALUATION RESULTS



# SCARSDALE UFSD



## SCHALMONT CSD



## SCHENECTADY CITY SD

### 2017-18 TEACHER EVALUATION RESULTS



### 2017-18 PRINCIPAL EVALUATION RESULTS

Student performance results not shown due to suppression\*

**Principal School Visits** 

Overall results not shown due to suppression\*



# SCHENEVUS CSD

### 2017-18 TEACHER EVALUATION RESULTS



#### 2017-18 PRINCIPAL EVALUATION RESULTS NOT SUBMITTED

# SCHODACK CSD



# **SCHOHARIE CSD**



### SCHROON LAKE CSD

#### 2017-18 TEACHER EVALUATION RESULTS



# SCHUYLERVILLE CSD



# SCIO CSD

2017-18 TEACHER EVALUATION RESULTS NOT SHOWN DUE TO SUPPRESSION\*

### SCOTIA-GLENVILLE CSD



#### 2017-18 PRINCIPAL EVALUATION RESULTS



\* Data is suppressed if 100