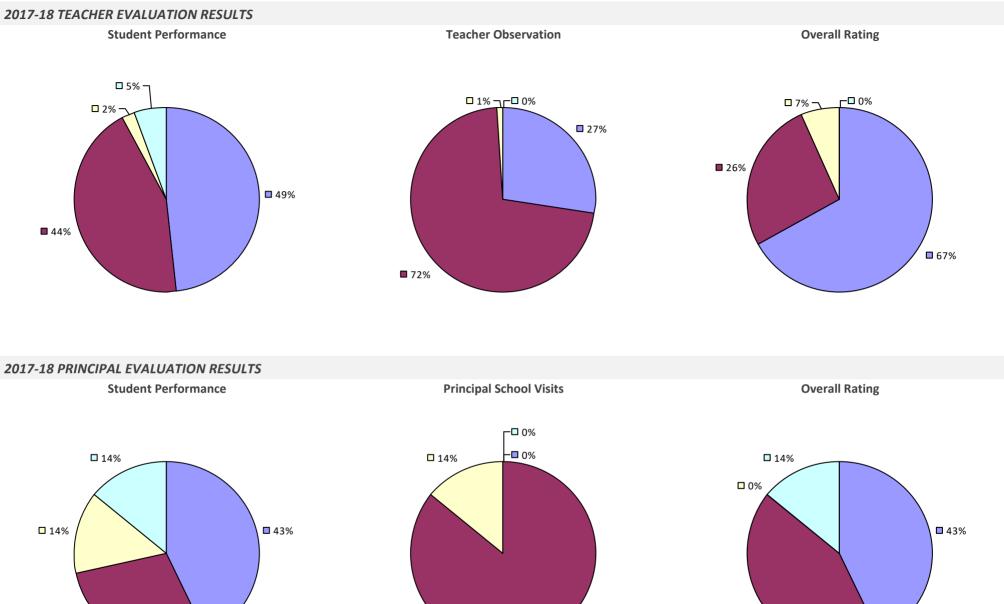

## **ALBANY CITY SD**

### 2017-18 TEACHER EVALUATION RESULTS

### 2017-18 PRINCIPAL EVALUATION RESULTS