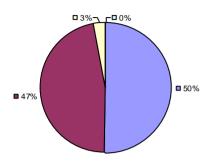

### 2014-15 PRINCIPAL EVALUATION RESULTS

**Student Growth** 

**Local Measures** 

**Other Measures** 

**Overall Composite** 

<sup>\*</sup> Data is suppressed if 100% of teachers/principals received the same rating or if the total teachers/principals in an LEA is less than five.

**Student Growth** 

**Local Measures** 

Other measures results not shown due to suppression\*

**Overall Composite** 

ARGYLE CSD Education Law 3012-c

Student Growth

Local measures results not shown due to suppression\*