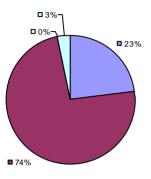

### 2014-15 PRINCIPAL EVALUATION RESULTS

<sup>\*</sup> Data is suppressed if 100% of teachers/principals received the same rating or if the total teachers/principals in an LEA is less than five.

**Student Growth** 

**Local Measures** 

**Other Measures** 

**Overall Composite** 

ALLEGANY-LIMESTONE CSD Education Law 3012-c

Student growth results not shown due to suppression\*

**Local Measures** 

**Overall Composite** 

AMHERST CSD Education Law 3012-c