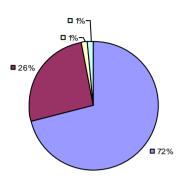

### 2014-15 PRINCIPAL EVALUATION RESULTS

<sup>\*</sup> Data is suppressed if 100% of teachers/principals received the same rating or if the total teachers/principals in an LEA is less than five.

**Student Growth** 

20%

**■** 67%

**Local Measures** 

**Other Measures** 

**Overall Composite** 