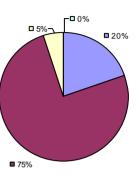

# 2014-15 PRINCIPAL EVALUATION RESULTS NOT SHOWN DUE TO SUPPRESSION\*

**Student Growth** 

**DOBBS FERRY UFSD Education Law 3012-c** 

**2%** 

**20%** 

**Local Measures** 

-□0%

**9**2%