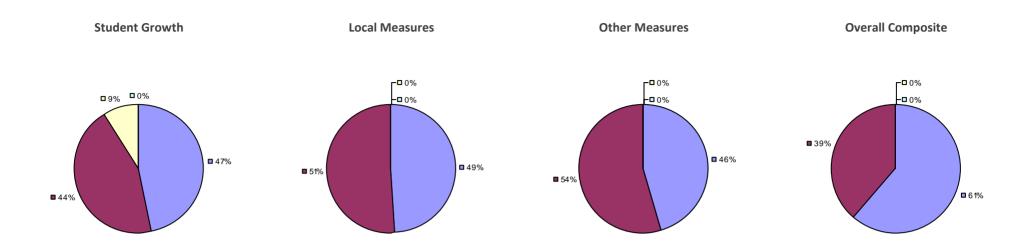

### 2014-15 PRINCIPAL EVALUATION RESULTS

<sup>\*</sup> Data is suppressed if 100% of teachers/principals received the same rating or if the total teachers/principals in an LEA is less than five.

**Student Growth** 