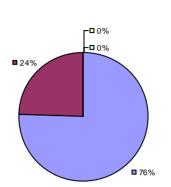

# 2014-15 PRINCIPAL EVALUATION RESULTS

**Student Growth** 

**0**%

**2**0%

■ 80%

Local measures results not shown due to suppression\*