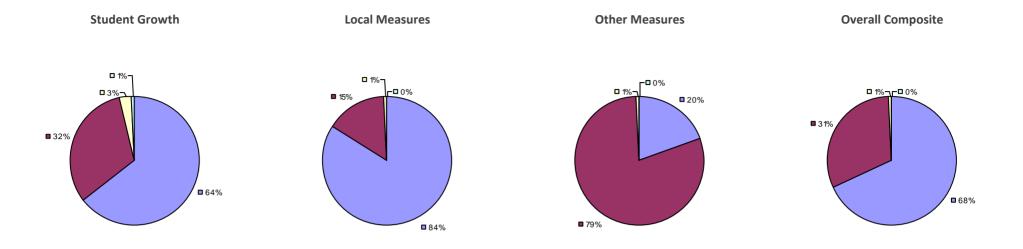

ADDISON CSD Education Law 3012-c

Student Growth Local Measures Other Measures Overall Composite

### 2014-15 PRINCIPAL EVALUATION RESULTS

<sup>\*</sup> Data is suppressed if 100% of teachers/principals received the same rating or if the total teachers/principals in an LEA is less than five.

AKRON CSD Education Law 3012-c