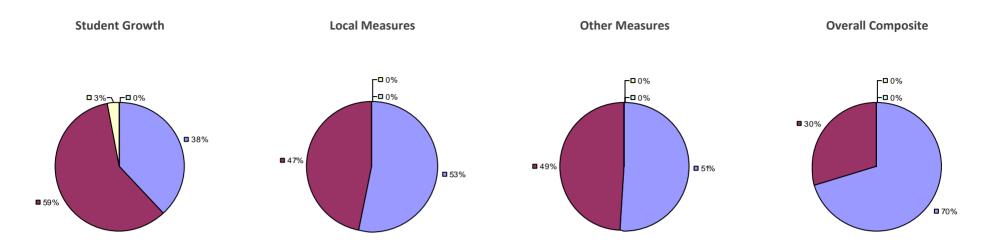

### 2014-15 PRINCIPAL EVALUATION RESULTS

<sup>\*</sup> Data is suppressed if 100% of teachers/principals received the same rating or if the total teachers/principals in an LEA is less than five.

**Student Growth** 

20%

**■** 67%

**Local Measures** 

**Other Measures** 

**Overall Composite** 