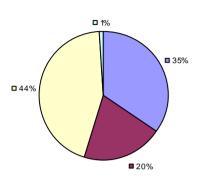

### 2014-15 PRINCIPAL EVALUATION RESULTS

<sup>\*</sup> Data is suppressed if 100% of teachers/principals received the same rating or if the total teachers/principals in an LEA is less than five.

AKRON CSD Education Law 3012-c