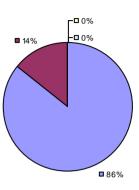

Student Growth

**43%** 

**Local Measures** 

**Other Measures** 

**Overall Composite** 