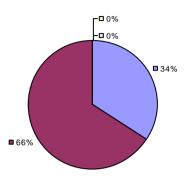

### 2014-15 PRINCIPAL EVALUATION RESULTS

**Student Growth** 

 ${\it Local measures results not shown due to suppression*}$ 

# **Overall Composite**

<sup>\*</sup> Data is suppressed if 100% of teachers/principals received the same rating or if the total teachers/principals in an LEA is less than five.

**Student Growth** 

Local measures results not shown due to suppression\*