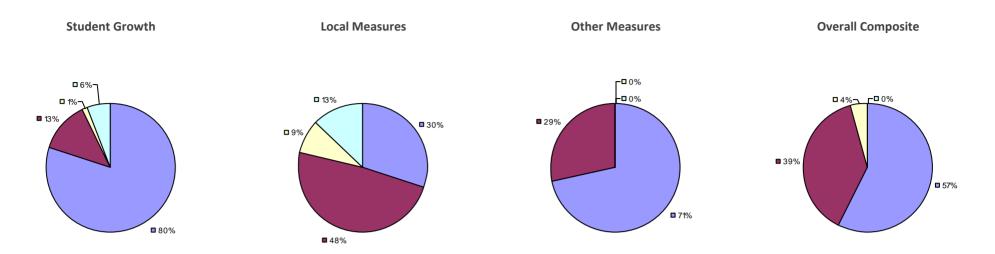

**Overall Composite Student Growth Local Measures Other Measures -□**0% **-□**0% -□0% -□0% -**□**0% □ 8% ■ 5%¬ -□ 0% ■ 36% **38% ■** 62% **□** 63% **■** 54% ■ 95%

**Overall Composite Student Growth Local Measures Other Measures -□**0% **-**□0% **2**% -□ 0% -□0% **□**<1% **¬,−□** 0% **2**0% ■ 30% **40% 43**% **60% 35**% ■ 82%