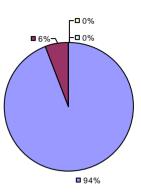

### 2014-15 PRINCIPAL EVALUATION RESULTS

<sup>\*</sup> Data is suppressed if 100% of teachers/principals received the same rating or if the total teachers/principals in an LEA is less than five.

**Student Growth** 

20%

**■** 67%

**Local Measures** 

**Other Measures** 

**Overall Composite** 