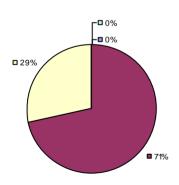

### 2014-15 PRINCIPAL EVALUATION RESULTS

<sup>\*</sup> Data is suppressed if 100% of teachers/principals received the same rating or if the total teachers/principals in an LEA is less than five.

**Student Growth** 

20%

**■** 67%

**Local Measures** 

**Other Measures** 

**Overall Composite** 