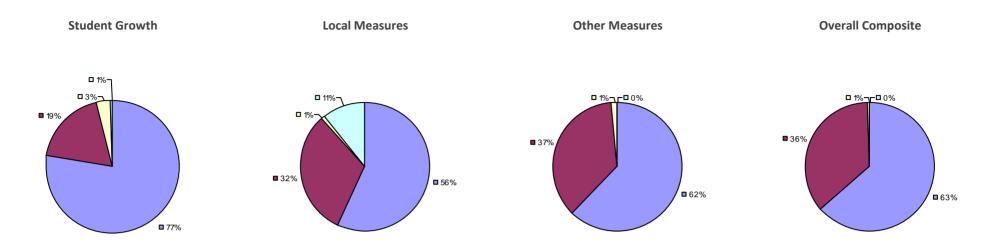

### 2014-15 PRINCIPAL EVALUATION RESULTS

<sup>\*</sup> Data is suppressed if 100% of teachers/principals received the same rating or if the total teachers/principals in an LEA is less than five.

**Student Growth** 

**Local Measures** 

**Other Measures** 

**Overall Composite** 

ALLEGANY-LIMESTONE CSD Education Law 3012-c

Student growth results not shown due to suppression\*

**Local Measures** 

**Overall Composite** 

AMHERST CSD Education Law 3012-c