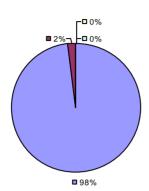

**Overall Composite Student Growth Local Measures Other Measures -□**0% **-□**0% -□0% -□0% -**□**0% □ 8% ■ 5%¬ -□ 0% ■ 36% **38% ■** 62% **□** 63% **■** 54% ■ 95%