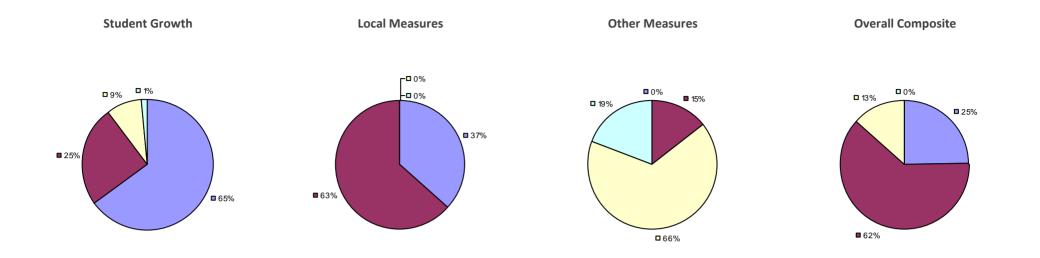

### 2014-15 PRINCIPAL EVALUATION RESULTS

**Student Growth** 

Local measures results not shown due to suppression\*

**Other Measures** 

Overall composite not shown due to suppression\*

<sup>\*</sup> Data is suppressed if 100% of teachers/principals received the same rating or if the total teachers/principals in an LEA is less than five.

**Student Growth** 

Local measures results not shown due to suppression\*

**Other Measures** 

Overall composite not shown due to suppression\*

Student Growth

**Local Measures** 

Other measures results not shown due to suppression\*