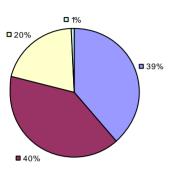

**Student Growth** 

7% 2% 17%

**7**4%

**Local Measures** 

**Other Measures** 

**Overall Composite** 