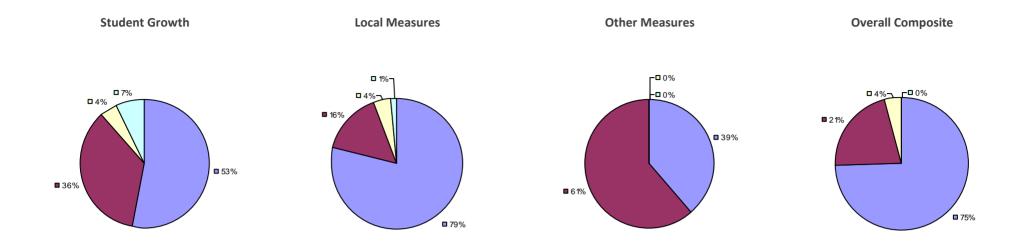

### 2014-15 PRINCIPAL EVALUATION RESULTS

<sup>\*</sup> Data is suppressed if 100% of teachers/principals received the same rating or if the total teachers/principals in an LEA is less than five.

AKRON CSD Education Law 3012-c