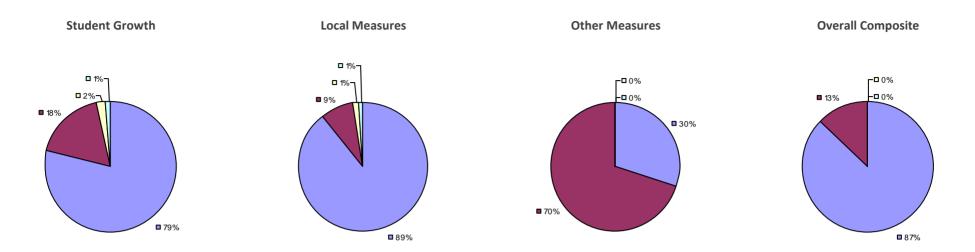

### 2014-15 PRINCIPAL EVALUATION RESULTS

<sup>\*</sup> Data is suppressed if 100% of teachers/principals received the same rating or if the total teachers/principals in an LEA is less than five.

**Student Growth** 

20%

**■** 67%

**Local Measures** 

**Other Measures** 

**Overall Composite** 