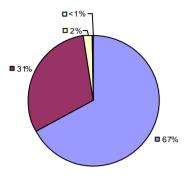

### 2014-15 PRINCIPAL EVALUATION RESULTS

<sup>\*</sup> Data is suppressed if 100% of teachers/principals received the same rating or if the total teachers/principals in an LEA is less than five.

AKRON CSD Education Law 3012-c

### 2014-15 PRINCIPAL EVALUATION RESULTS

<sup>\*</sup> Data is suppressed if 100% of teachers/principals received the same rating or if the total teachers/principals in an LEA is less than five.

**Student Growth** 