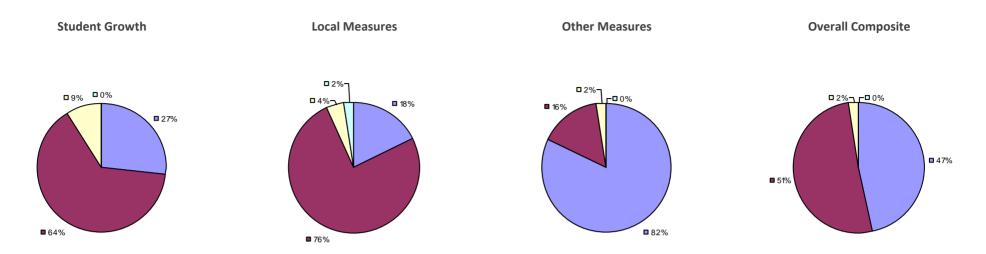

### 2014-15 PRINCIPAL EVALUATION RESULTS

<sup>\*</sup> Data is suppressed if 100% of teachers/principals received the same rating or if the total teachers/principals in an LEA is less than five.

AKRON CSD Education Law 3012-c

### 2014-15 PRINCIPAL EVALUATION RESULTS

<sup>\*</sup> Data is suppressed if 100% of teachers/principals received the same rating or if the total teachers/principals in an LEA is less than five.

**Student Growth** 