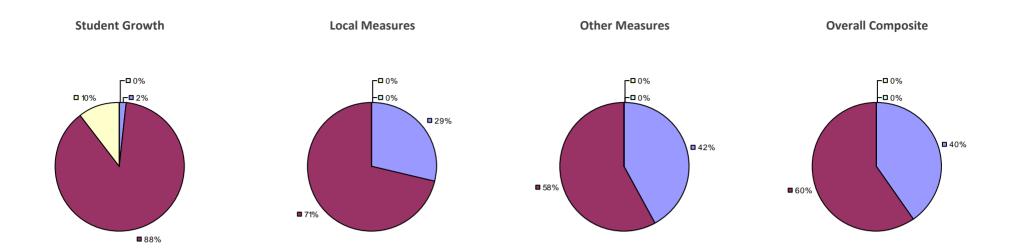

### 2014-15 PRINCIPAL EVALUATION RESULTS

**Student Growth** 

 ${\it Local measures results not shown due to suppression*}$ 

# **Overall Composite**

<sup>\*</sup> Data is suppressed if 100% of teachers/principals received the same rating or if the total teachers/principals in an LEA is less than five.

**Student Growth** 

Local measures results not shown due to suppression\*