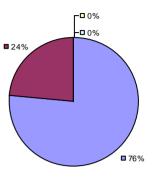

f the total teachers/principals in an LEA is less than five.

NEW SUFFOLK COMN SD Education Law 3012-c

Student growth results not shown due to suppression\*

Local measures results not shown due to suppression\*

#### **Other Measures**

**Overall Composite** 







# **2014-15 PRINCIPAL EVALUATION RESULTS**



<sup>\*</sup> Data is suppressed if 100% of teachers/principals received the same rating or if the total teachers/principals in an LEA is less than five.





# **2014-15 PRINCIPAL EVALUATION RESULTS**



<sup>\*</sup> Data is suppressed if 100% of teachers/principals received the same rating or if the total teachers/principals in an LEA is less than five.

**Student Growth** 

**Local Measures** 

Other measures results not shown due to suppression\*

**Overall Composite** 













# **2014-15 PRINCIPAL EVALUATION RESULTS**



<sup>\*</sup> Data is suppressed if 100% of teachers/principals received the same rating or if the total teachers/principals in an LEA is less than five.

#### **Student Growth**

Local measures results not shown due to suppression\*

#### **Other Measures**

**Overall Composite** 







# **2014-15 PRINCIPAL EVALUATION RESULTS**

### **Student Growth**

Local measures results not shown due to suppression\*

Other measures results not shown due to suppression\*

# **Overall Composite**





<sup>\*</sup> Data is suppressed if 100% of teachers/principals received the same rating or if the total teachers/principals in an LEA is less than five.

#### **Student Growth**

# owth Local Measures

Other measures results not shown due to suppre