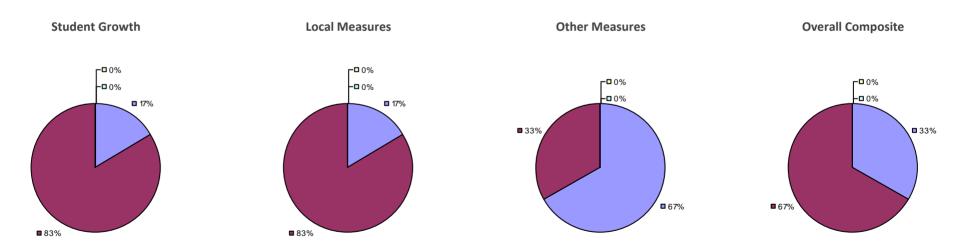

### 2014-15 PRINCIPAL EVALUATION RESULTS

**Student Growth** 

Local measures results not shown due to suppression\*

Other measures results not shown due to suppression\*

## **Overall Composite**

<sup>\*</sup> Data is suppressed if 100% of teachers/principals received the same rating or if the total teachers/principals in an LEA is less than five.

Student Growth

**Local Measures** 