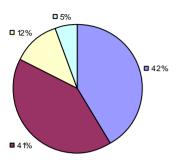

# 2014-15 PRINCIPAL EVALUATION RESULTS

Student growth results not shown due to suppression\*

Other measures results not shown due to suppression\*

**Overall Composite** 

<sup>\*</sup> Data is suppressed if 100% of teachers/principals received the same rating or if the total teachers/principals in an LEA is less than five.

**Student Growth** 

7% 2% 17%

**7**4%

**Local Measures** 

**Other Measures** 

**Overall Composite** 