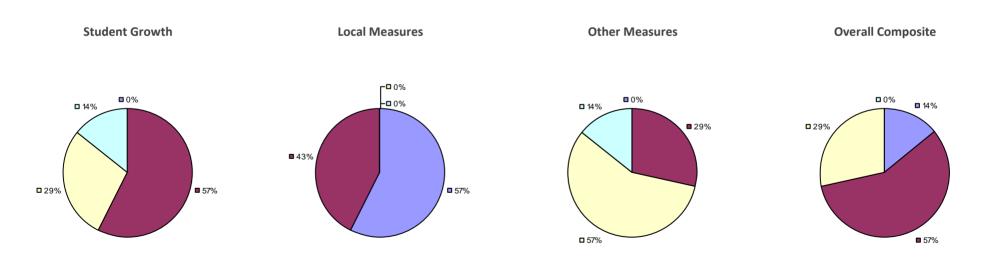

ADDISON CSD Education Law 3012-c

Student Growth Local Measures Other Measures Overall Composite

### 2014-15 PRINCIPAL EVALUATION RESULTS

<sup>\*</sup> Data is suppressed if 100% of teachers/principals received the same rating or if the total teachers/principals in an LEA is less than five.

AKRON CSD Education Law 3012-c