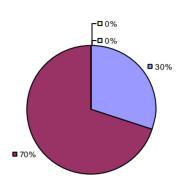

### 2014-15 PRINCIPAL EVALUATION RESULTS

<sup>\*</sup> Data is suppressed if 100% of teachers/principals received the same rating or if the total teachers/principals in an LEA is less than five.

AKRON CSD Education Law 3012-c

### 2014-15 PRINCIPAL EVALUATION RESULTS

<sup>\*</sup> Data is suppressed if 100% of teachers/principals received the same rating or if the total teachers/principals in an LEA is less than five.

**Student Growth** 