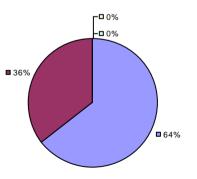

ADDISON CSD Education Law 3012-c

Student Growth Local Measures Other Measures Overall Composite

### 2014-15 PRINCIPAL EVALUATION RESULTS

<sup>\*</sup> Data is suppressed if 100% of teachers/principals received the same rating or if the total teachers/principals in an LEA is less than five.

AKRON CSD Education Law 3012-c