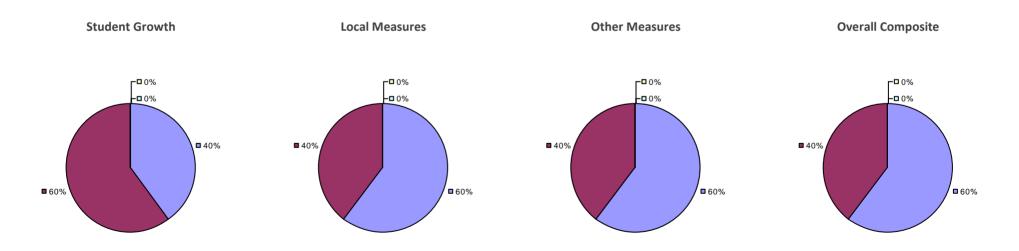

### 2014-15 PRINCIPAL EVALUATION RESULTS

<sup>\*</sup> Data is suppressed if 100% of teachers/principals received the same rating or if the total teachers/principals in an LEA is less than five.

AKRON CSD Education Law 3012-c