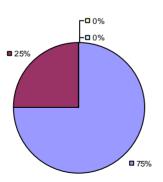

### 2014-15 PRINCIPAL EVALUATION RESULTS

<sup>\*</sup> Data is suppressed if 100% of teachers/principals received the same rating or if the total teachers/principals in an LEA is less than five.

**Student Growth** 

20%

**■** 67%

**Local Measures** 

**Other Measures** 

**Overall Composite** 