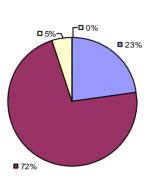

### 2014-15 PRINCIPAL EVALUATION RESULTS

<sup>\*</sup> Data is suppressed if 100% of teachers/principals received the same rating or if the total teachers/principals in an LEA is less than five.

**Student Growth** 

20%

**■** 67%

**Local Measures** 

**Other Measures** 

**Overall Composite** 