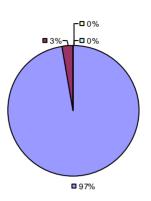

### **2014-15 PRINCIPAL EVALUATION RESULTS**

■ 97%

**Student Growth** 

**Local Measures** 

Other Measures

Overall Composite

<sup>\*</sup> Data is suppressed if 100% of teachers/principals received the same rating or if the total teachers/principals in an LEA is less than five.