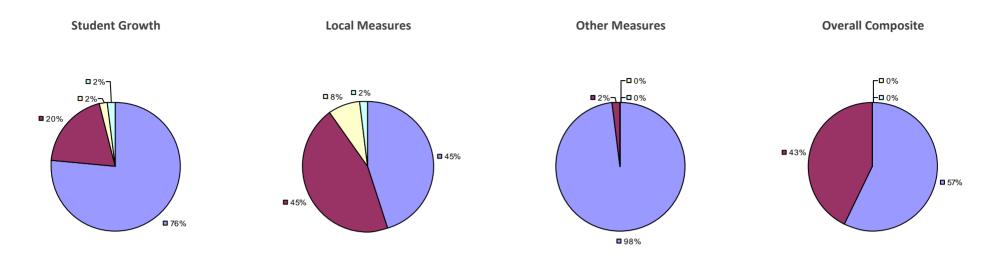

### 2014-15 PRINCIPAL EVALUATION RESULTS

<sup>\*</sup> Data is suppressed if 100% of teachers/principals received the same rating or if the total teachers/principals in an LEA is less than five.

**Student Growth** 

**Local Measures** 

**Other Measures** 

**Overall Composite** 

ALLEGANY-LIMESTONE CSD Education Law 3012-c

Student growth results not shown due to suppression\*

**Local Measures** 

**Overall Composite** 

AMHERST CSD Education Law 3012-c