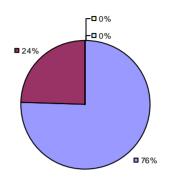

### 2014-15 PRINCIPAL EVALUATION RESULTS

<sup>\*</sup> Data is suppressed if 100% of teachers/principals received the same rating or if the total teachers/principals in an LEA is less than five.

**Student Growth** 

**Local Measures** 

**Other Measures** 

**Overall Composite** 

ALLEGANY-LIMESTONE CSD Education Law 3012-c

Student growth results not shown due to suppression\*

**Local Measures** 

**Overall Composite** 

AMHERST CSD Education Law 3012-c