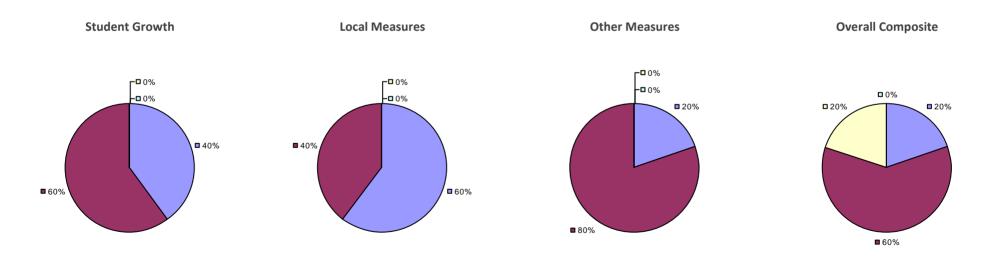

### 2014-15 PRINCIPAL EVALUATION RESULTS

<sup>\*</sup> Data is suppressed if 100% of teachers/principals received the same rating or if the total teachers/principals in an LEA is less than five.

**Student Growth** 

**Local Measures** 

**Other Measures** 

**Overall Composite** 

ALLEGANY-LIMESTONE CSD Education Law 3012-c

Student growth results not shown due to suppression\*

**Local Measures** 

**Overall Composite** 

AMHERST CSD Education Law 3012-c