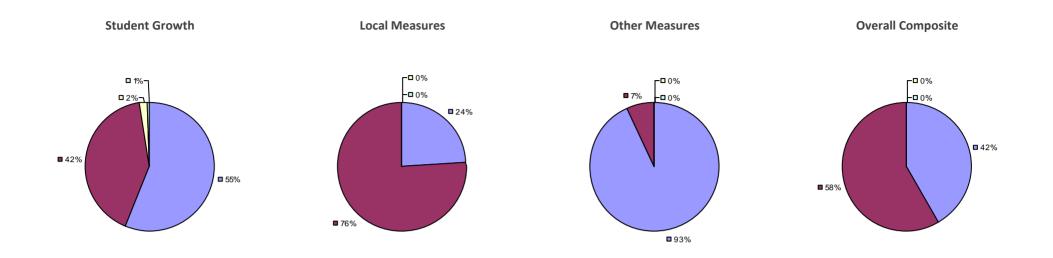

### 2014-15 PRINCIPAL EVALUATION RESULTS

<sup>\*</sup> Data is suppressed if 100% of teachers/principals received the same rating or if the total teachers/principals in an LEA is less than five.

**Student Growth** 

**Local Measures** 

**Other Measures** 

**Overall Composite** 

ALLEGANY-LIMESTONE CSD Education Law 3012-c

Student growth results not shown due to suppression\*

**Local Measures** 

**Overall Composite** 

AMHERST CSD Education Law 3012-c