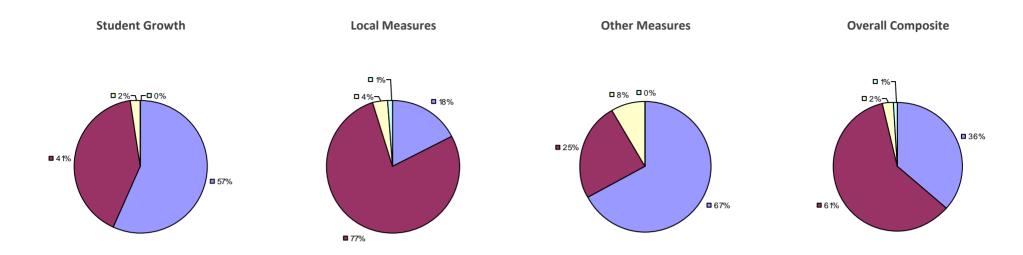

**Overall Composite Student Growth Local Measures Other Measures -□**0% **-□**0% -□0% -□0% -**□**0% □ 8% ■ 5%¬ -□ 0% ■ 36% **38% ■** 62% **□** 63% **■** 54% ■ 95%