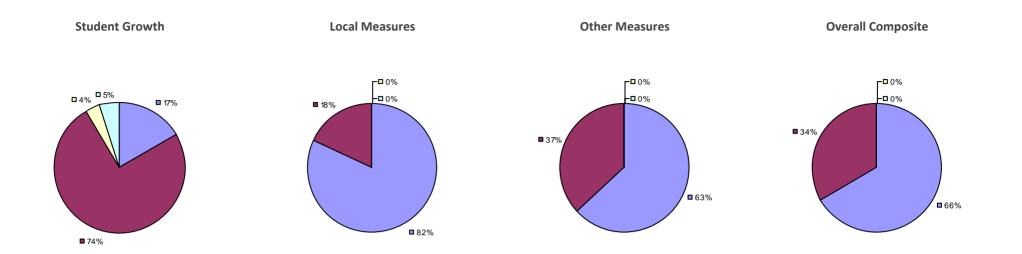

### 2014-15 PRINCIPAL EVALUATION RESULTS

**Student Growth** 

**Local Measures** 

**Other Measures** 

**Overall Composite** 

<sup>\*</sup> Data is suppressed if 100% of teachers/principals received the same rating or if the total teachers/principals in an LEA is less than five.

**Student Growth** 

**Local Measures** 

Other measures results not shown due to suppression\*

**Overall Composite** 

ARGYLE CSD Education Law 3012-c

Student Growth

Local measures results not shown due to suppression\*