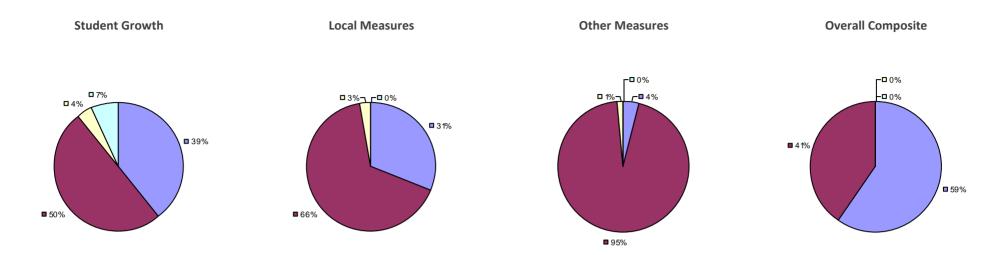

### 2014-15 PRINCIPAL EVALUATION RESULTS

<sup>\*</sup> Data is suppressed if 100% of teachers/principals received the same rating or if the total teachers/principals in an LEA is less than five.

**Student Growth** 

**Local Measures** 

**Other Measures** 

**Overall Composite** 

ALLEGANY-LIMESTONE CSD Education Law 3012-c

Student growth results not shown due to suppression\*

**Local Measures** 

**Overall Composite** 

AMHERST CSD Education Law 3012-c