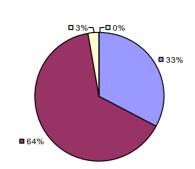

# 2014-15 PRINCIPAL EVALUATION RESULTS

Student growth results not shown due to suppression\*

**Local Measures** 

# Overall Composite

<sup>\*</sup> Data is suppressed if 100% of teachers/principals received the same rating or if the total teachers/principals in an LEA is less than five.

Student Growth

**3**%-

**Local Measures** 