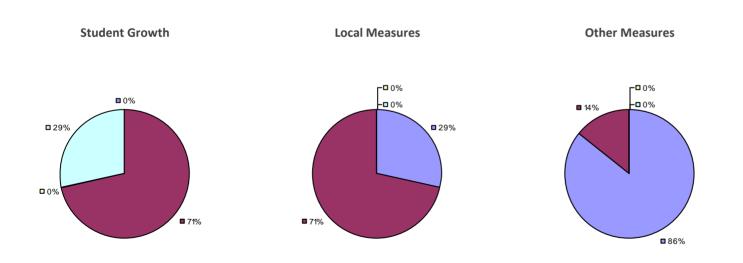

### 2014-15 PRINCIPAL EVALUATION RESULTS

**Student Growth** 

**Local Measures** 

**Other Measures** 

**Overall Composite** 

<sup>\*</sup> Data is suppressed if 100% of teachers/principals received the same rating or if the total teachers/principals in an LEA is less than five.

**Student Growth** 

**Local Measures** 

Other measures results not shown due to suppression\*

**Overall Composite** 

ARGYLE CSD Education Law 3012-c

Student Growth

Local measures results not shown due to suppression\*