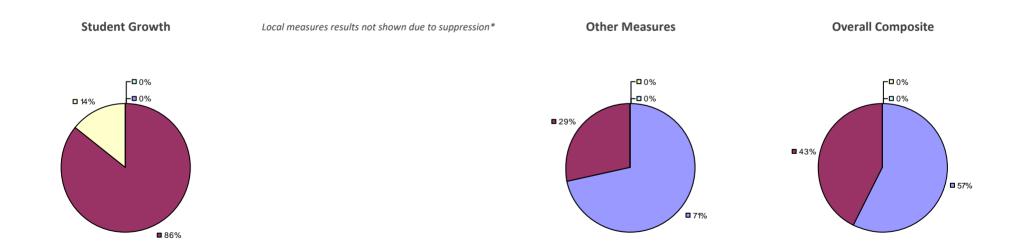

### 2014-15 PRINCIPAL EVALUATION RESULTS

**Student Growth** 

**Local Measures** 

**Other Measures** 

**Overall Composite** 

<sup>\*</sup> Data is suppressed if 100% of teachers/principals received the same rating or if the total teachers/principals in an LEA is less than five.

**Student Growth** 

**Local Measures** 

Other measures results not shown due to suppression\*

**Overall Composite** 

ARGYLE CSD Education Law 3012-c

Student Growth

Local measures results not shown due to suppression\*