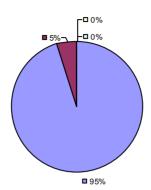

### 2014-15 PRINCIPAL EVALUATION RESULTS

**Student Growth** 

 ${\it Local measures results not shown due to suppression*}$ 

# **Overall Composite**

<sup>\*</sup> Data is suppressed if 100% of teachers/principals received the same rating or if the total teachers/principals in an LEA is less than five.

**Student Growth** 

Local measures results not shown due to suppression\*