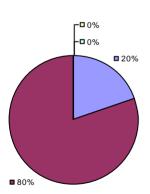

# 2014-15 PRINCIPAL EVALUATION RESULTS

**Student Growth** 

**0**%

**2**0%

■ 80%

Local measures results not shown due to suppression\*