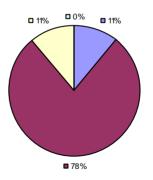

### 2014-15 PRINCIPAL EVALUATION RESULTS

**Student Growth** 

**Local Measures** 

**Other Measures** 

**Overall Composite** 

<sup>\*</sup> Data is suppressed if 100% of teachers/principals received the same rating or if the total teachers/principals in an LEA is less than five.

**Student Growth** 

**Local Measures** 

Other measures results not shown due to suppression\*

**Overall Composite** 

ARGYLE CSD Education Law 3012-c

Student Growth

Local measures results not shown due to suppression\*