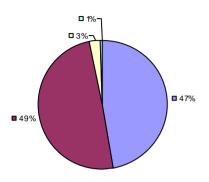

### 2014-15 PRINCIPAL EVALUATION RESULTS

<sup>\*</sup> Data is suppressed if 100% of teachers/principals received the same rating or if the total teachers/principals in an LEA is less than five.

**Student Growth** 

**Local Measures** 

**Other Measures** 

**Overall Composite** 

ALLEGANY-LIMESTONE CSD Education Law 3012-c

Student growth results not shown due to suppression\*

**Local Measures** 

**Overall Composite** 

AMHERST CSD Education Law 3012-c