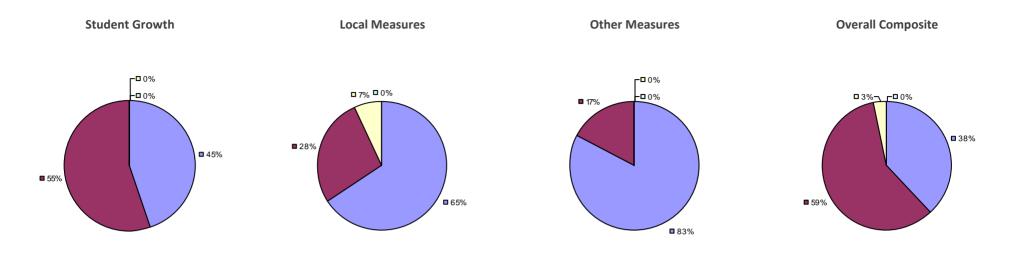

### 2014-15 PRINCIPAL EVALUATION RESULTS

<sup>\*</sup> Data is suppressed if 100% of teachers/principals received the same rating or if the total teachers/principals in an LEA is less than five.

AKRON CSD Education Law 3012-c