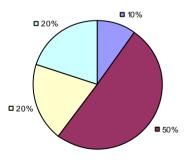

Student Growth

**2**0%

**48%** 

**18%** 

**1**4%

**Local Measures** 

Other Measures

**Overall Composite** 