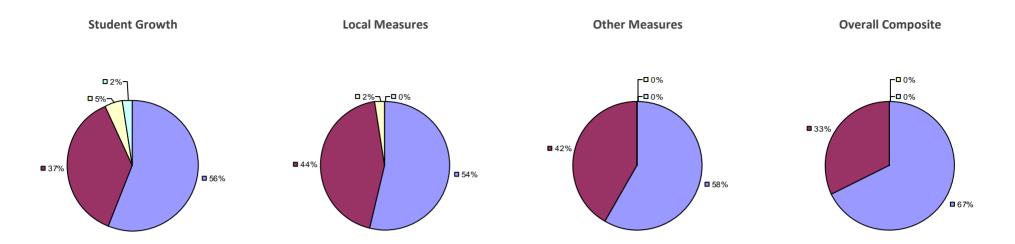

### 2014-15 PRINCIPAL EVALUATION RESULTS

<sup>\*</sup> Data is suppressed if 100% of teachers/principals received the same rating or if the total teachers/principals in an LEA is less than five.

AKRON CSD Education Law 3012-c