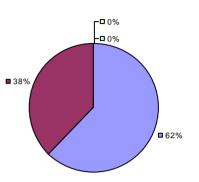

### 2014-15 PRINCIPAL EVALUATION RESULTS

<sup>\*</sup> Data is suppressed if 100% of teachers/principals received the same rating or if the total teachers/principals in an LEA is less than five.

AKRON CSD Education Law 3012-c

### 2014-15 PRINCIPAL EVALUATION RESULTS

<sup>\*</sup> Data is suppressed if 100% of teachers/principals received the same rating or if the total teachers/principals in an LEA is less than five.

**Student Growth** 