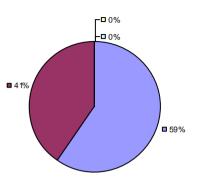

### 2014-15 PRINCIPAL EVALUATION RESULTS

**Student Growth** 

0%

**1**72%

**Local Measures** 

**Other Measures** 

**Overall Composite** 

<sup>\*</sup> Data is suppressed if 100% of teachers/principals received the same rating or if the total teachers/principals in an LEA is less than five.