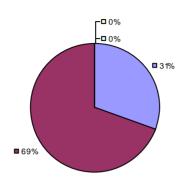

### 2014-15 PRINCIPAL EVALUATION RESULTS

<sup>\*</sup> Data is suppressed if 100% of teachers/principals received the same rating or if the total teachers/principals in an LEA is less than five.

AKRON CSD Education Law 3012-c

### 2014-15 PRINCIPAL EVALUATION RESULTS

<sup>\*</sup> Data is suppressed if 100% of teachers/principals received the same rating or if the total teachers/principals in an LEA is less than five.

**Student Growth** 