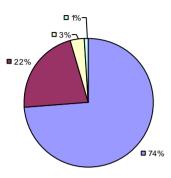

### 2014-15 PRINCIPAL EVALUATION RESULTS

<sup>\*</sup> Data is suppressed if 100% of teachers/principals received the same rating or if the total teachers/principals in an LEA is less than five.

**Student Growth** 

**Local Measures** 

**Other Measures** 

**Overall Composite** 

ALLEGANY-LIMESTONE CSD Education Law 3012-c

Student growth results not shown due to suppression\*

**Local Measures** 

**Overall Composite** 

AMHERST CSD Education Law 3012-c