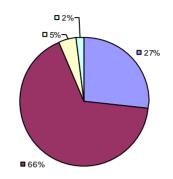

**Other Measures** 



**Overall Composite** 

### **2014-15 PRINCIPAL EVALUATION RESULTS**





<sup>\*</sup> Data is suppressed if 100% of teachers/principals received the same rating or if the total teachers/principals in an LEA is less than five.



Student Growth

**Local Measures** 

**Other Measures** 

**Overall Composite** 









## **2014-15 PRINCIPAL EVALUATION RESULTS**

Student growth results not shown due to suppression\*

Local measures results not shown due to suppression\*

Other measures results not shown due to suppression\*

**Overall Composite** 



<sup>\*</sup> Data is suppressed if 100% of teachers/principals received the same rating or if the total teachers/principals in an LEA is less than five.



Student Growth



Other Measures

**Overall Composite** 









### 2014-15 PRINCIPAL EVALUATION RESULTS

**Student Growth** 







Other measures results not shown due to suppression\*

# **Overall Composite**



<sup>\*</sup> Data is suppressed if 100% of teachers/principals received the same rating or if the total teachers/principals in an LEA is less than five.

**1**4%

### 2014-15 TEACHER EVALUATION RESULTS

Student Growth

**3**%



**Local Measures** 

Other Measures



**Overall Composite** 



## 2014-15 PRINCIPAL EVALUATION RESULTS

**Student Growth** 

**57%** 







#### **Other Measures**



**Overall Composite** 



<sup>\*</sup> Data is suppressed if 100% of teachers/principals received the same rating or if the total teachers/principals in an LEA is less than five.



Student Growth



**Local Measures** 



Other Measures



**O