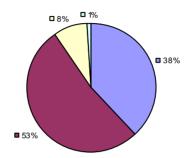

### 2014-15 PRINCIPAL EVALUATION RESULTS

**Student Growth** 

 ${\it Local measures results not shown due to suppression*}$ 

# **Overall Composite**

<sup>\*</sup> Data is suppressed if 100% of teachers/principals received the same rating or if the total teachers/principals in an LEA is less than five.

**Student Growth** 

Local measures results not shown due to suppression\*