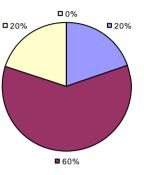

### 2014-15 PRINCIPAL EVALUATION RESULTS

<sup>\*</sup> Data is suppressed if 100% of teachers/principals received the same rating or if the total teachers/principals in an LEA is less than five.

**Student Growth** 

20%

**■** 67%

**Local Measures** 

**Other Measures** 

**Overall Composite** 