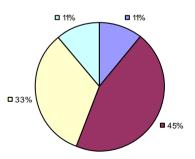

**Student Growth** 

□ 7% □ 2% □ 47%

**Local Measures** 

**Other Measures** 

**Overall Composite** 

### **2014-15 PRINCIPAL EVALUATION RESULTS**

**Student Growth** 

**Local Measures** 

**Other Measures** 

**Overall Composite** 

<sup>\*</sup> Data is suppressed if 100% of teachers/principals received the same rating or if the total teachers/principals in an LEA is less than five.