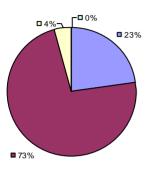

### 2014-15 PRINCIPAL EVALUATION RESULTS

<sup>\*</sup> Data is suppressed if 100% of teachers/principals received the same rating or if the total teachers/principals in an LEA is less than five.

**Student Growth** 

**Local Measures** 

**Other Measures** 

**Overall Composite** 

ALLEGANY-LIMESTONE CSD Education Law 3012-c

Student growth results not shown due to suppression\*

**Local Measures** 

**Overall Composite** 

AMHERST CSD Education Law 3012-c