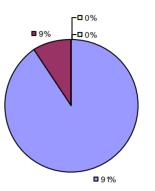

### 2014-15 PRINCIPAL EVALUATION RESULTS

**Student Growth** 

**Local Measures** 

**Other Measures** 

**Overall Composite** 

<sup>\*</sup> Data is suppressed if 100% of teachers/principals received the same rating or if the total teachers/principals in an LEA is less than five.

**Student Growth** 

**Local Measures** 

Other measures results not shown due to suppression\*

**Overall Composite** 

ARGYLE CSD Education Law 3012-c

Student Growth

Local measures results not shown due to suppression\*