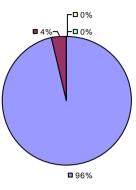

### 2014-15 PRINCIPAL EVALUATION RESULTS

**Student Growth** 

Local measures results not shown due to suppression\*

**Other Measures** 

Overall composite not shown due to suppression\*

<sup>\*</sup> Data is suppressed if 100% of teachers/principals received the same rating or if the total teachers/principals in an LEA is less than five.

**Student Growth** 

Local measures results not shown due to suppression\*

**Other Measures** 

Overall composite not shown due to suppression\*

Student Growth

**Local Measures** 

Other measures results not shown due to suppression\*