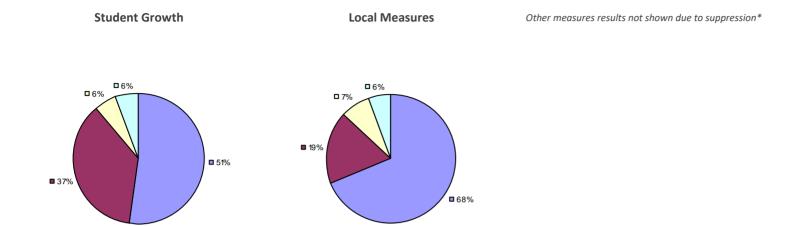

### 2014-15 PRINCIPAL EVALUATION RESULTS

**Student Growth** 

**Local Measures** 

**Other Measures** 

**Overall Composite** 

<sup>\*</sup> Data is suppressed if 100% of teachers/principals received the same rating or if the total teachers/principals in an LEA is less than five.

**Student Growth** 

**Local Measures** 

Other measures results not shown due to suppression\*

**Overall Composite** 

ARGYLE CSD Education Law 3012-c

Student Growth

Local measures results not shown due to suppression\*