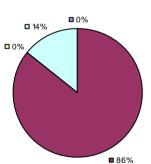

### 2014-15 PRINCIPAL EVALUATION RESULTS

**Student Growth** 

■ 83%

Local measures results not shown due to suppression\*