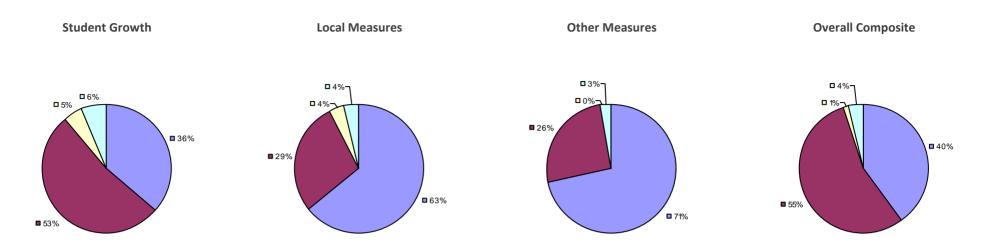

**Overall Composite Student Growth Local Measures Other Measures -□**0% **-□**0% -□0% -□0% -**□**0% □ 8% ■ 5%¬ -□ 0% ■ 36% **38% ■** 62% **□** 63% **■** 54% ■ 95%