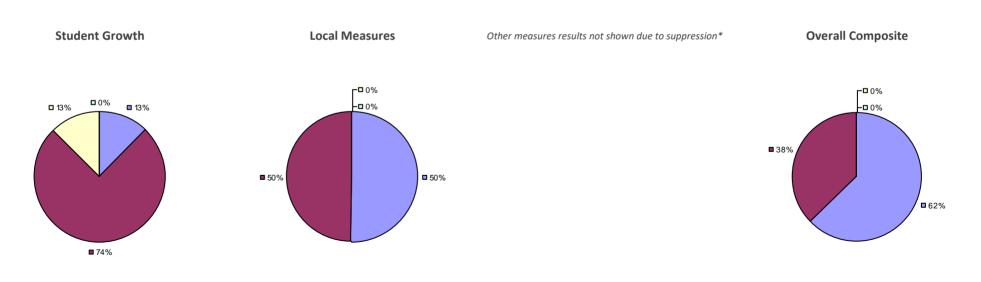

RINCIPAL EVALUATION RESULTS**

■ 97%

**Student Growth** 



**Local Measures** 



Other Measures



Overall Composite



<sup>\*</sup> Data is suppressed if 100% of teachers/principals received the same rating or if the total teachers/principals in an LEA is less than five.

**Student Growth** 



**Other Measures** 



**Overall Composite** 



### 2014-15 PRINCIPAL EVALUATION RESULTS

**48**%

**Student Growth** 

Local measures results not shown due to suppression\*

**Local Measures** 

**-**□ 0%

■96%

Other measures results not shown due to suppression\*

# **Overall Composite**





<sup>\*</sup> Data is suppressed if 100% of teachers/principals received the same rating or if the total teachers/principals in an LEA is less than five.





### 2014-15 PRINCIPAL EVALUATION RESULTS



<sup>\*</sup> Data is suppressed if 100% of teachers/principals received the same rating or if the total teachers/principals in an LEA is less than five.



FALLSBURG CSD Education Law 3012-c





### 2014-15 PRINCIPAL EVALUATION RESULTS



<sup>\*</sup> Data is suppressed if 100% of teachers/principals received the same rating or if the total teachers/principals in an LEA is less than five.

**Student Growth** 



**Local Measures** 



Other Measures



**Overall Composite** 



### 2014-15 PRINCIPAL EVALUATION RESULTS

Student growth results not shown due to suppression\*



**-□**0%

-□0%



■ 67%

Other measures results not shown due to suppression\*

# **Overall Composite**



<sup>\*</sup> Data is suppressed if 100% of teachers/principals received the same rating or if the total t