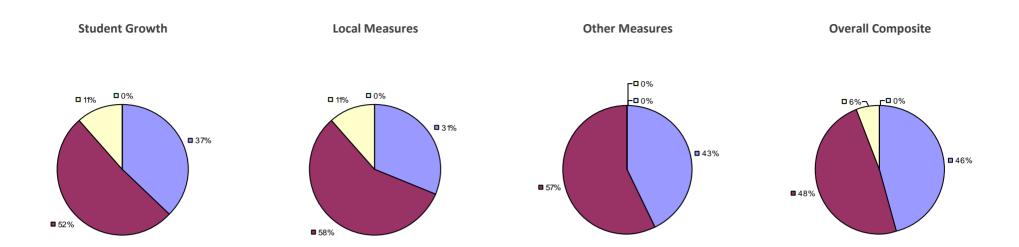

### 2014-15 PRINCIPAL EVALUATION RESULTS

<sup>\*</sup> Data is suppressed if 100% of teachers/principals received the same rating or if the total teachers/principals in an LEA is less than five.

**Student Growth** 

20%

**■** 67%

**Local Measures** 

**Other Measures** 

**Overall Composite** 