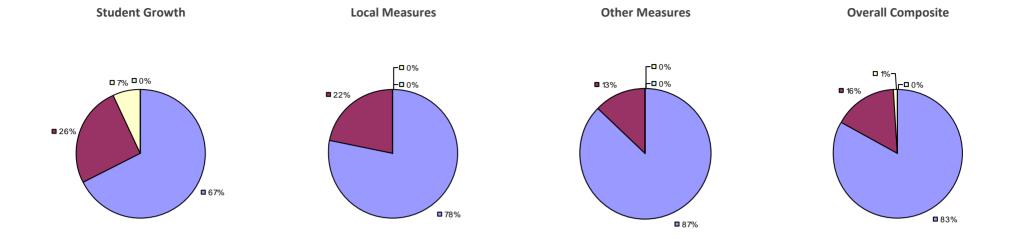

### 2014-15 PRINCIPAL EVALUATION RESULTS

<sup>\*</sup> Data is suppressed if 100% of teachers/principals received the same rating or if the total teachers/principals in an LEA is less than five.

**Student Growth** 