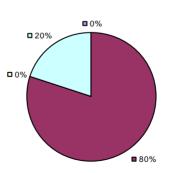

### 2014-15 PRINCIPAL EVALUATION RESULTS

**Student Growth** 

0%

**1**72%

**Local Measures** 

**Other Measures** 

**Overall Composite** 

<sup>\*</sup> Data is suppressed if 100% of teachers/principals received the same rating or if the total teachers/principals in an LEA is less than five.