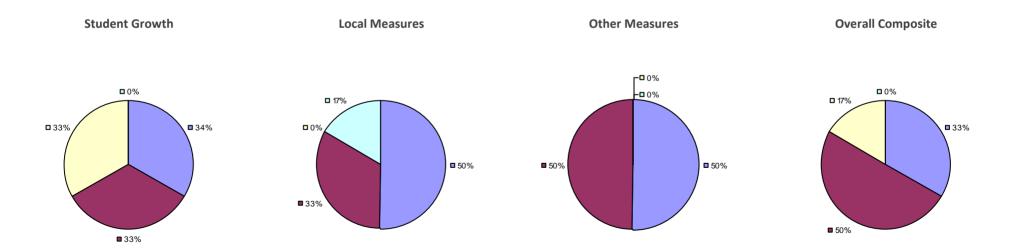

### 2014-15 PRINCIPAL EVALUATION RESULTS

<sup>\*</sup> Data is suppressed if 100% of teachers/principals received the same rating or if the total teachers/principals in an LEA is less than five.

**Student Growth** 

20%

**■** 67%

**Local Measures** 

**Other Measures** 

**Overall Composite** 