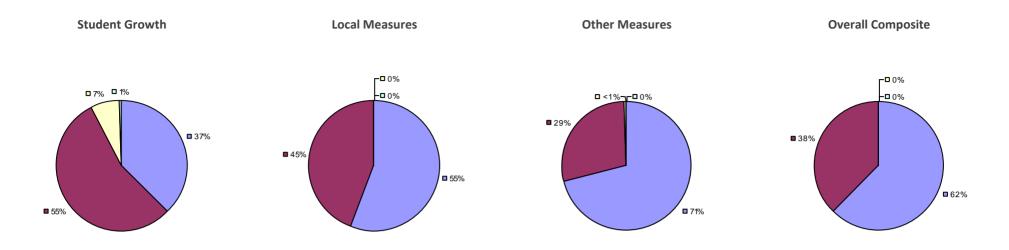

### 2014-15 PRINCIPAL EVALUATION RESULTS

<sup>\*</sup> Data is suppressed if 100% of teachers/principals received the same rating or if the total teachers/principals in an LEA is less than five.

**Student Growth** 

20%

**■** 67%

**Local Measures** 

**Other Measures** 

**Overall Composite** 