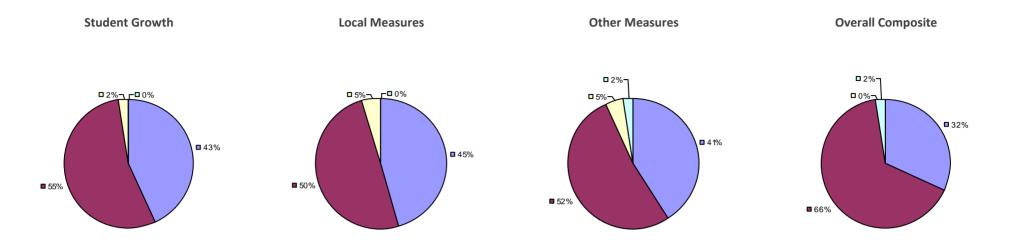

### 2014-15 PRINCIPAL EVALUATION RESULTS

**Student Growth** 

 ${\it Local measures results not shown due to suppression*}$ 

# **Overall Composite**

<sup>\*</sup> Data is suppressed if 100% of teachers/principals received the same rating or if the total teachers/principals in an LEA is less than five.

**Student Growth** 

Local measures results not shown due to suppression\*