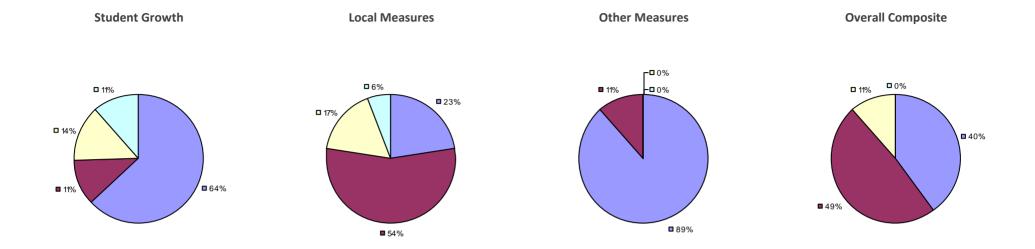

### 2014-15 PRINCIPAL EVALUATION RESULTS

<sup>\*</sup> Data is suppressed if 100% of teachers/principals received the same rating or if the total teachers/principals in an LEA is less than five.

**Student Growth** 

20%

**■** 67%

**Local Measures** 

**Other Measures** 

**Overall Composite** 