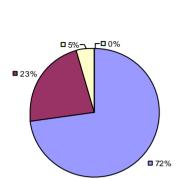

### 2014-15 PRINCIPAL EVALUATION RESULTS

**Student Growth** 

 ${\it Local measures results not shown due to suppression*}$ 

# **Overall Composite**

<sup>\*</sup> Data is suppressed if 100% of teachers/principals received the same rating or if the total teachers/principals in an LEA is less than five.

**Student Growth** 

Local measures results not shown due to suppression\*