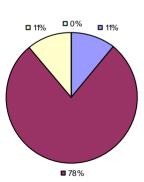

### 2014-15 PRINCIPAL EVALUATION RESULTS

<sup>\*</sup> Data is suppressed if 100% of teachers/principals received the same rating or if the total teachers/principals in an LEA is less than five.

**Student Growth** 

**Local Measures** 

**Other Measures** 

**Overall Composite** 

ALLEGANY-LIMESTONE CSD Education Law 3012-c

Student growth results not shown due to suppression\*

**Local Measures** 

**Overall Composite** 

AMHERST CSD Education Law 3012-c