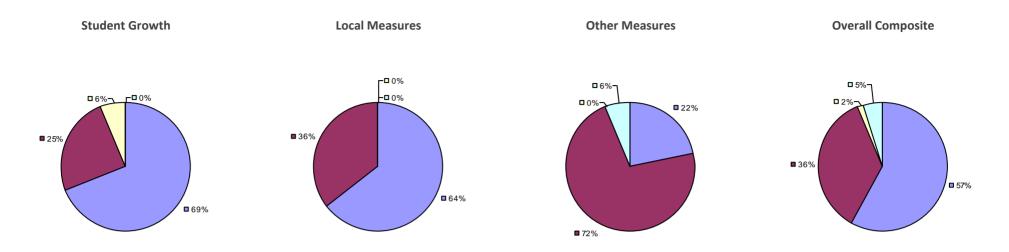

**Overall Composite Student Growth Local Measures Other Measures -□**0% **-□**0% -□0% -□0% -**□**0% □ 8% ■ 5%¬ -□ 0% ■ 36% **38% ■** 62% **□** 63% **■** 54% ■ 95%