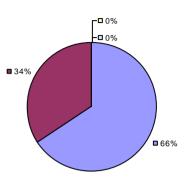

### 2014-15 PRINCIPAL EVALUATION RESULTS

<sup>\*</sup> Data is suppressed if 100% of teachers/principals received the same rating or if the total teachers/principals in an LEA is less than five.

**Student Growth** 

**Local Measures** 

**Other Measures** 

**Overall Composite** 

ALLEGANY-LIMESTONE CSD Education Law 3012-c

Student growth results not shown due to suppression\*

**Local Measures** 

**Overall Composite** 

AMHERST CSD Education Law 3012-c