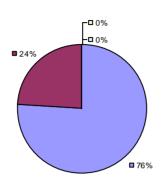

### 2014-15 PRINCIPAL EVALUATION RESULTS

<sup>\*</sup> Data is suppressed if 100% of teachers/principals received the same rating or if the total teachers/principals in an LEA is less than five.

**Student Growth** 

**Local Measures** 

**Other Measures** 

**Overall Composite** 

ALLEGANY-LIMESTONE CSD Education Law 3012-c

Student growth results not shown due to suppression\*

**Local Measures** 

**Overall Composite** 

AMHERST CSD Education Law 3012-c