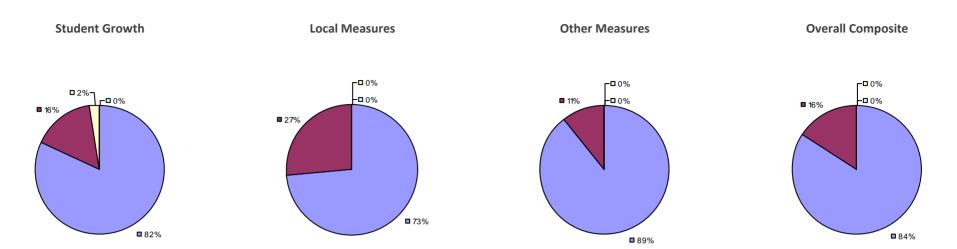

### 2014-15 PRINCIPAL EVALUATION RESULTS

<sup>\*</sup> Data is suppressed if 100% of teachers/principals received the same rating or if the total teachers/principals in an LEA is less than five.

**Student Growth** 

20%

**■** 67%

**Local Measures** 

**Other Measures** 

**Overall Composite** 