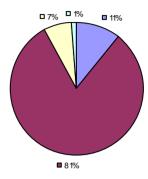

### 2014-15 PRINCIPAL EVALUATION RESULTS

**Student Growth** 

Local measures results not shown due to suppression\*

**Other Measures** 

Overall composite not shown due to suppression\*

<sup>\*</sup> Data is suppressed if 100% of teachers/principals received the same rating or if the total teachers/principals in an LEA is less than five.

**Student Growth** 

Local measures results not shown due to suppression\*

**Other Measures** 

Overall composite not shown due to suppression\*

Student Growth

**Local Measures** 

Other measures results not shown due to suppression\*