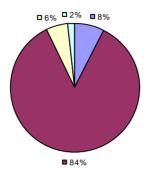

### 2014-15 PRINCIPAL EVALUATION RESULTS

**Student Growth** 

**Local Measures** 

**Other Measures** 

**Overall Composite** 

<sup>\*</sup> Data is suppressed if 100% of teachers/principals received the same rating or if the total teachers/principals in an LEA is less than five.

**Student Growth** 

**Local Measures** 

Other measures results not shown due to suppression\*

**Overall Composite** 

ARGYLE CSD Education Law 3012-c

Student Growth

Local measures results not shown due to suppression\*