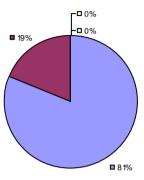

Student Growth

□ <1%-**y-□**0%

■ 98%

**Local Measures** 

**Other Measures** 

**Overall Composite** 