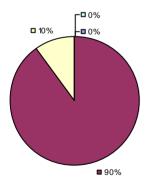

**Student Growth** 

■ 90%

**Local Measures** 

Other measures results not shown due to suppression\*

Student Growth

**Local Measures** 

Other Measures

**Overall Composite** 