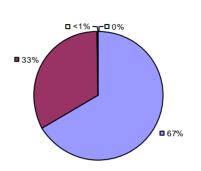

**Student Growth** 

7% 2% 17%

**7**4%

**Local Measures** 

**Other Measures** 

**Overall Composite** 