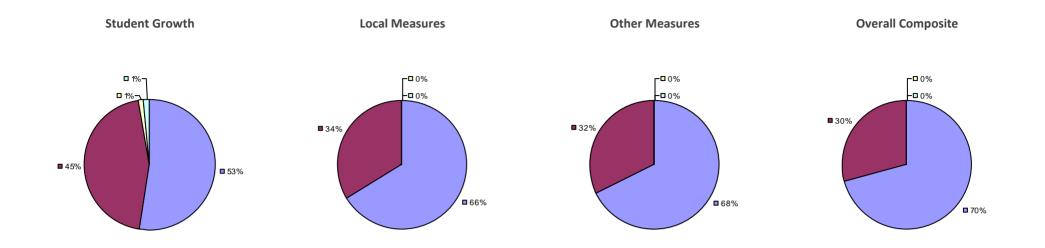

### 2014-15 PRINCIPAL EVALUATION RESULTS

**Student Growth** 

**Local Measures** 

**Other Measures** 

**Overall Composite** 

<sup>\*</sup> Data is suppressed if 100% of teachers/principals received the same rating or if the total teachers/principals in an LEA is less than five.

**Student Growth** 

**Local Measures** 

Other measures results not shown due to suppression\*

**Overall Composite** 

ARGYLE CSD Education Law 3012-c

Student Growth

Local measures results not shown due to suppression\*