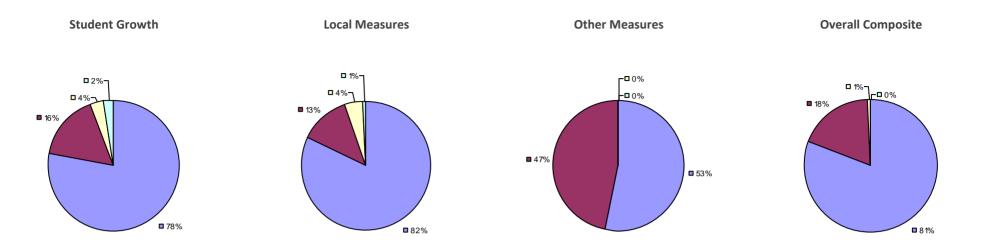

### 2014-15 PRINCIPAL EVALUATION RESULTS

<sup>\*</sup> Data is suppressed if 100% of teachers/principals received the same rating or if the total teachers/principals in an LEA is less than five.

**Student Growth** 

20%

**■** 67%

**Local Measures** 

**Other Measures** 

**Overall Composite** 