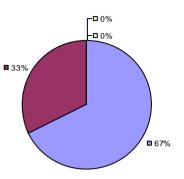

% of teachers/principals received the same rating or if the total teachers/principals in an LEA is less than five.

Student Growth Local Measures



**Overall Composite** 









### **2014-15 PRINCIPAL EVALUATION RESULTS**

**Student Growth** 

Local measures results not shown due to suppression\*

#### Other Measures

# **Overall Composite**







<sup>\*</sup> Data is suppressed if 100% of teachers/principals received the same rating or if the total teachers/principals in an LEA is less than five.

HIGHLAND CSD Education Law 3012-c





HILTON CSD Education Law 3012-c



### 2014-15 PRINCIPAL EVALUATION RESULTS NOT SUBMITTED



HOLLAND CSD Education Law 3012-c





Student Growth

Local measures results not shown due to suppression\*

**Other Measures** 

**Overall Composite** 







HOMER CSD Education Law 3012-c



**Student Growth** 



Local measures results not shown due to suppression\*



**Other Measures** 

**Overall Composite** 











### **2014-15 PRINCIPAL EVALUATION RESULTS**



<sup>\*</sup> Data is suppressed if 100% of teachers/principals received the same rating or if the total teachers/principals in an LEA is less than five.



## **2014-15 PRINCIPAL EVALUATION RESULTS**



<sup>\*</sup> Data is suppressed if 100% of teachers/principals received the same rating or if the total teachers/principals in an LEA is less than five.



HUDSON FALLS CSD Education Law 3012-c





**Student Growth** 

□ 7% □ 2% □ 47%



**Local Measures** 



**Other Measures** 



**Overall Composite** 

### **2014-15 PRINCIPAL EVALUATION RESULTS**

**Student Growth**