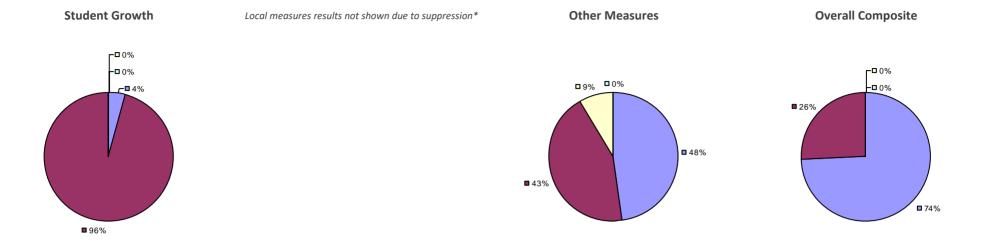

### 2014-15 PRINCIPAL EVALUATION RESULTS

<sup>\*</sup> Data is suppressed if 100% of teachers/principals received the same rating or if the total teachers/principals in an LEA is less than five.

AKRON CSD Education Law 3012-c

### 2014-15 PRINCIPAL EVALUATION RESULTS

<sup>\*</sup> Data is suppressed if 100% of teachers/principals received the same rating or if the total teachers/principals in an LEA is less than five.

**Student Growth** 