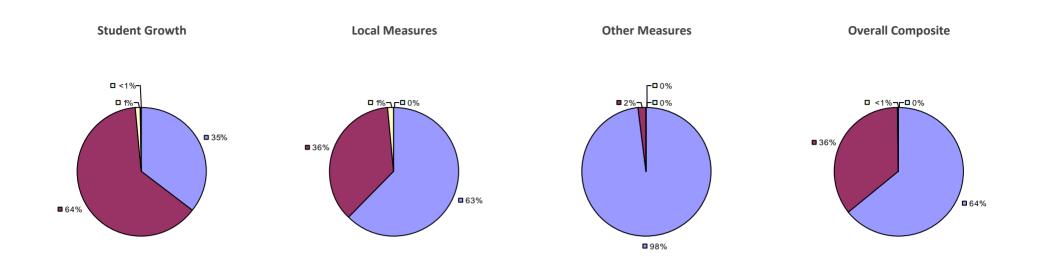

### 2014-15 PRINCIPAL EVALUATION RESULTS

<sup>\*</sup> Data is suppressed if 100% of teachers/principals received the same rating or if the total teachers/principals in an LEA is less than five.

**Student Growth** 

20%

**■** 67%

**Local Measures** 

**Other Measures** 

**Overall Composite** 