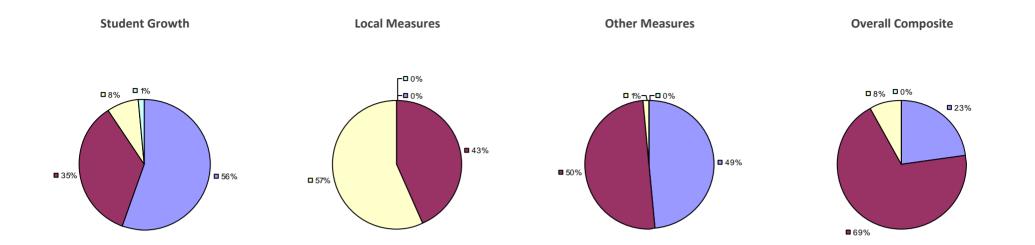

### 2014-15 PRINCIPAL EVALUATION RESULTS

<sup>\*</sup> Data is suppressed if 100% of teachers/principals received the same rating or if the total teachers/principals in an LEA is less than five.

**Student Growth** 

**Local Measures** 

**Other Measures** 

**Overall Composite** 

ALLEGANY-LIMESTONE CSD Education Law 3012-c

Student growth results not shown due to suppression\*

**Local Measures** 

**Overall Composite** 

AMHERST CSD Education Law 3012-c