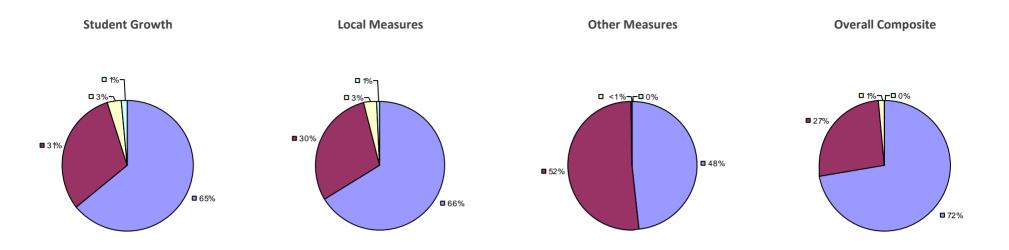

### 2014-15 PRINCIPAL EVALUATION RESULTS

<sup>\*</sup> Data is suppressed if 100% of teachers/principals received the same rating or if the total teachers/principals in an LEA is less than five.

**Student Growth** 

20%

**■** 67%

**Local Measures** 

**Other Measures** 

**Overall Composite** 