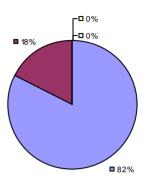

### 2014-15 PRINCIPAL EVALUATION RESULTS

<sup>\*</sup> Data is suppressed if 100% of teachers/principals received the same rating or if the total teachers/principals in an LEA is less than five.

**Student Growth** 

20%

**■** 67%

**Local Measures** 

**Other Measures** 

**Overall Composite** 