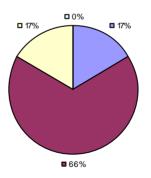

ADDISON CSD Education Law 3012-c

Student Growth Local Measures Other Measures Overall Composite

### 2014-15 PRINCIPAL EVALUATION RESULTS

<sup>\*</sup> Data is suppressed if 100% of teachers/principals received the same rating or if the total teachers/principals in an LEA is less than five.

AKRON CSD Education Law 3012-c