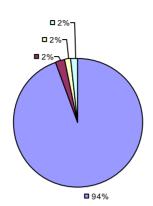

### 2014-15 PRINCIPAL EVALUATION RESULTS

<sup>\*</sup> Data is suppressed if 100% of teachers/principals received the same rating or if the total teachers/principals in an LEA is less than five.

**Student Growth** 

20%

**■** 67%

**Local Measures** 

**Other Measures** 

**Overall Composite** 