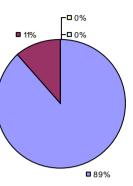

### 2014-15 PRINCIPAL EVALUATION RESULTS

**Student Growth** 

**Local Measures** 

**Other Measures** 

**Overall Composite** 

<sup>\*</sup> Data is suppressed if 100% of teachers/principals received the same rating or if the total teachers/principals in an LEA is less than five.

**Student Growth** 

**Local Measures** 

Other measures results not shown due to suppression\*

**Overall Composite** 

ARGYLE CSD Education Law 3012-c

Student Growth

Local measures results not shown due to suppression\*