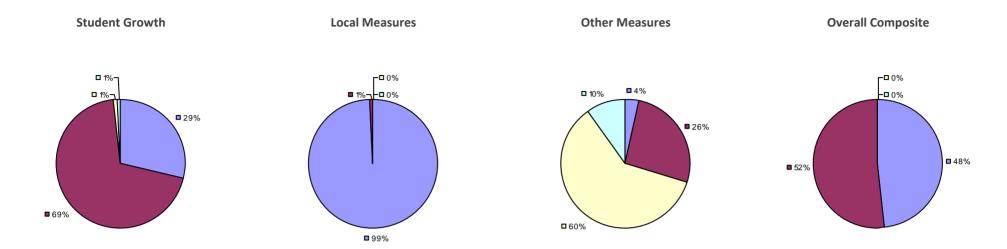

### 2014-15 PRINCIPAL EVALUATION RESULTS

**Student Growth** 

**Local Measures** 

**Other Measures** 

**Overall Composite** 

<sup>\*</sup> Data is suppressed if 100% of teachers/principals received the same rating or if the total teachers/principals in an LEA is less than five.

**Student Growth** 

**Local Measures** 

Other measures results not shown due to suppression\*

**Overall Composite** 

ARGYLE CSD Education Law 3012-c

Student Growth

Local measures results not shown due to suppression\*