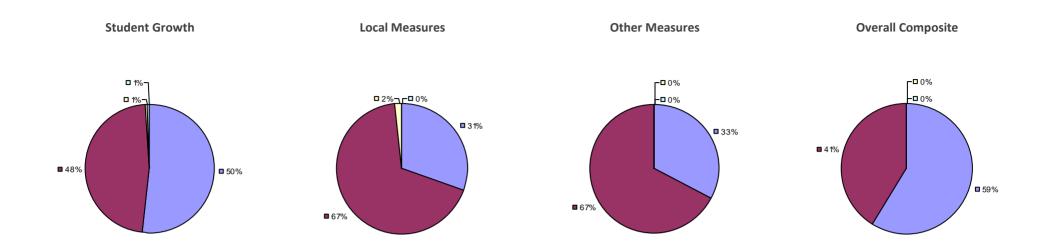

### 2014-15 PRINCIPAL EVALUATION RESULTS

<sup>\*</sup> Data is suppressed if 100% of teachers/principals received the same rating or if the total teachers/principals in an LEA is less than five.

AKRON CSD Education Law 3012-c