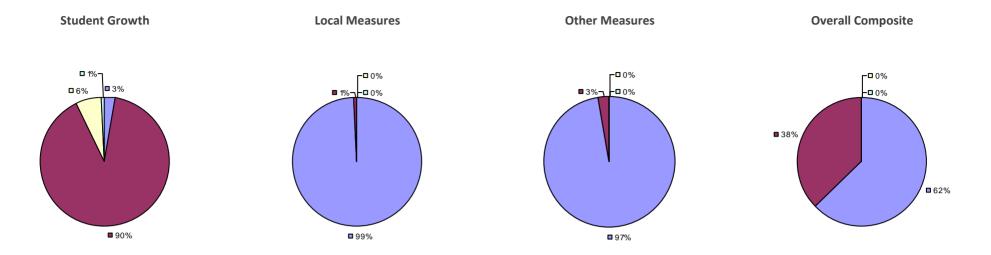

**Overall Composite Student Growth Local Measures Other Measures -□**0% **-**□0% **2**% -□ 0% -□0% **□**<1% **¬,−□** 0% **2**0% ■ 30% **40% 43**% **60% 35**% ■ 82%