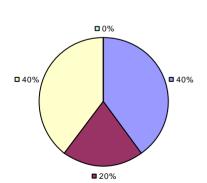

### 2014-15 PRINCIPAL EVALUATION RESULTS

**Student Growth** 

Local measures results not shown due to suppression\*

**Other Measures** 

Overall composite not shown due to suppression\*

<sup>\*</sup> Data is suppressed if 100% of teachers/principals received the same rating or if the total teachers/principals in an LEA is less than five.

**Student Growth** 

Local measures results not shown due to suppression\*

**Other Measures** 

Overall composite not shown due to suppression\*

Student Growth

**Local Measures** 

Other measures results not shown due to suppression\*