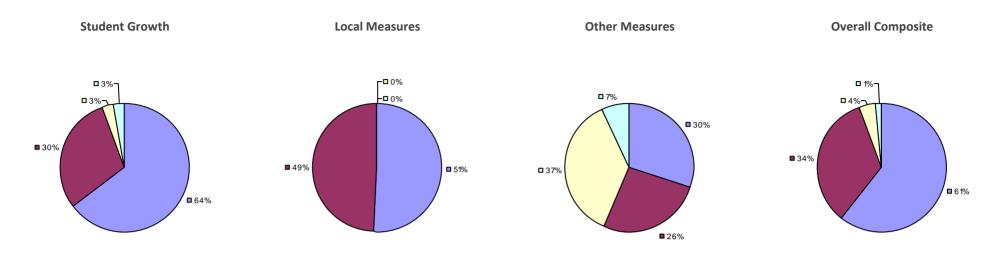

### 2014-15 PRINCIPAL EVALUATION RESULTS

**Student Growth** 

**Local Measures** 

**Other Measures** 

**Overall Composite** 

<sup>\*</sup> Data is suppressed if 100% of teachers/principals received the same rating or if the total teachers/principals in an LEA is less than five.