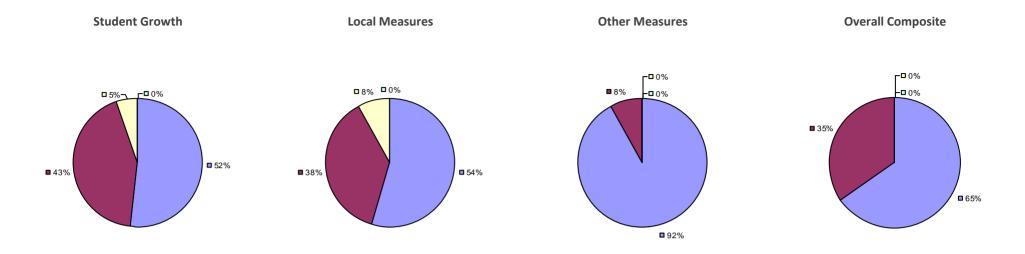

ADDISON CSD Education Law 3012-c

Student Growth Local Measures Other Measures Overall Composite

### 2014-15 PRINCIPAL EVALUATION RESULTS

<sup>\*</sup> Data is suppressed if 100% of teachers/principals received the same rating or if the total teachers/principals in an LEA is less than five.

AKRON CSD Education Law 3012-c