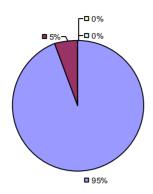

# 2014-15 PRINCIPAL EVALUATION RESULTS

**Student Growth** 

**0**%

**2**0%

■ 80%

Local measures results not shown due to suppression\*