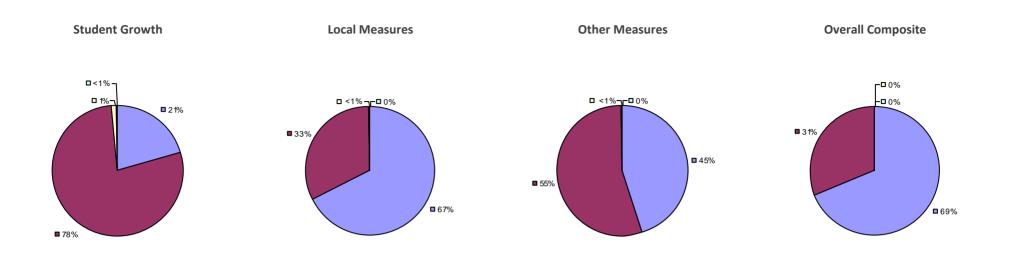

### 2014-15 PRINCIPAL EVALUATION RESULTS

**Student Growth** 

**Local Measures** 

**Other Measures** 

**Overall Composite** 

<sup>\*</sup> Data is suppressed if 100% of teachers/principals received the same rating or if the total teachers/principals in an LEA is less than five.

**Student Growth** 

**Local Measures** 

Other measures results not shown due to suppression\*

**Overall Composite** 

ARGYLE CSD Education Law 3012-c

Student Growth

Local measures results not shown due to suppression\*