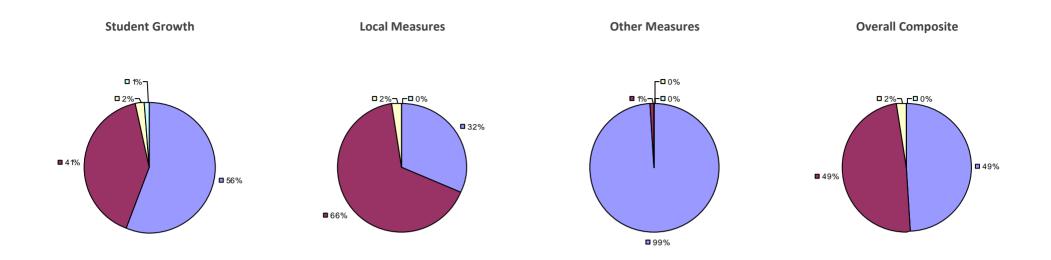

### 2014-15 PRINCIPAL EVALUATION RESULTS

<sup>\*</sup> Data is suppressed if 100% of teachers/principals received the same rating or if the total teachers/principals in an LEA is less than five.

**Student Growth** 

20%

**■** 67%

**Local Measures** 

**Other Measures** 

**Overall Composite** 