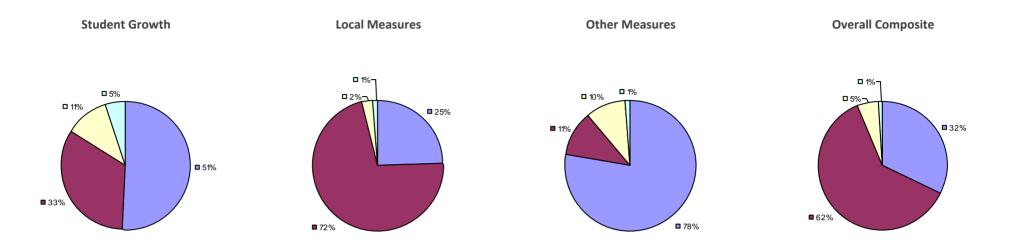

### 2014-15 PRINCIPAL EVALUATION RESULTS

<sup>\*</sup> Data is suppressed if 100% of teachers/principals received the same rating or if the total teachers/principals in an LEA is less than five.

**Student Growth** 