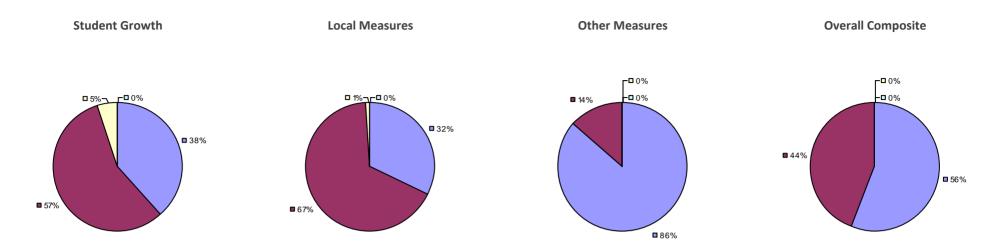

### 2014-15 PRINCIPAL EVALUATION RESULTS

<sup>\*</sup> Data is suppressed if 100% of teachers/principals received the same rating or if the total teachers/principals in an LEA is less than five.

**Student Growth** 

20%

**■** 67%

**Local Measures** 

**Other Measures** 

**Overall Composite** 