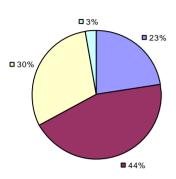

**Student Growth** 

7% 2% 17%

**7**4%

**Local Measures** 

**Other Measures** 

**Overall Composite** 