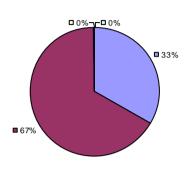

### 2014-15 PRINCIPAL EVALUATION RESULTS

<sup>\*</sup> Data is suppressed if 100% of teachers/principals received the same rating or if the total teachers/principals in an LEA is less than five.

**Student Growth** 

20%

**■** 67%

**Local Measures** 

**Other Measures** 

**Overall Composite** 