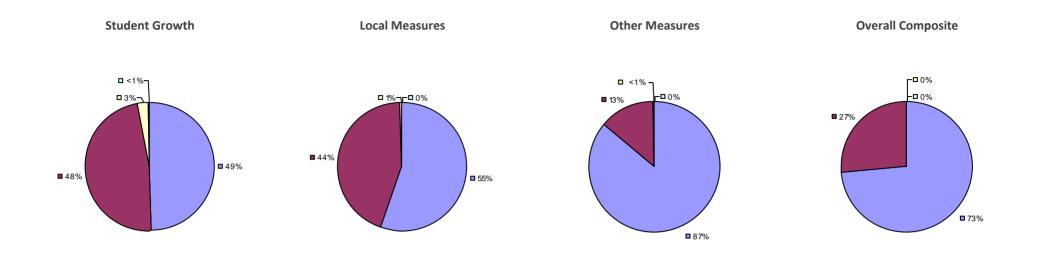

ADDISON CSD Education Law 3012-c

Student Growth Local Measures Other Measures Overall Composite

### 2014-15 PRINCIPAL EVALUATION RESULTS

<sup>\*</sup> Data is suppressed if 100% of teachers/principals received the same rating or if the total teachers/principals in an LEA is less than five.

AKRON CSD Education Law 3012-c