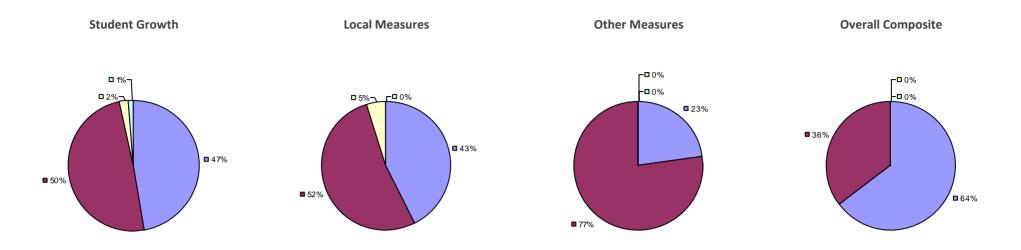

### 2014-15 PRINCIPAL EVALUATION RESULTS

<sup>\*</sup> Data is suppressed if 100% of teachers/principals received the same rating or if the total teachers/principals in an LEA is less than five.

**Student Growth** 

**Local Measures** 

**Other Measures** 

**Overall Composite** 

ALLEGANY-LIMESTONE CSD Education Law 3012-c

Student growth results not shown due to suppression\*

**Local Measures** 

**Overall Composite** 

AMHERST CSD Education Law 3012-c