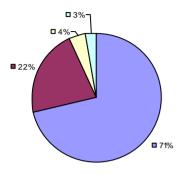

### 2014-15 PRINCIPAL EVALUATION RESULTS

**Student Growth** 

**Local Measures** 

**Other Measures** 

**Overall Composite** 

<sup>\*</sup> Data is suppressed if 100% of teachers/principals received the same rating or if the total teachers/principals in an LEA is less than five.

**Student Growth** 

**Local Measures** 

Other measures results not shown due to suppression\*

**Overall Composite** 

ARGYLE CSD Education Law 3012-c

Student Growth

Local measures results not shown due to suppression\*