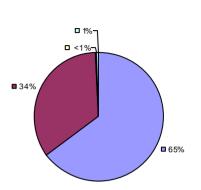

### 2014-15 PRINCIPAL EVALUATION RESULTS

<sup>\*</sup> Data is suppressed if 100% of teachers/principals received the same rating or if the total teachers/principals in an LEA is less than five.

**Student Growth** 

20%

**■** 67%

**Local Measures** 

**Other Measures** 

**Overall Composite** 