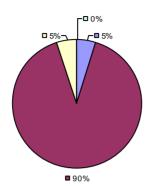

**Student Growth** 

7% 2% 17%

**7**4%

**Local Measures** 

**Other Measures** 

**Overall Composite** 