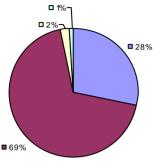

Student Growth

**□** 10% **□** 0%

**■** 61%

■ 29%

■ 88%

**Local Measures** 

Other Measures

**Overall Composite** 