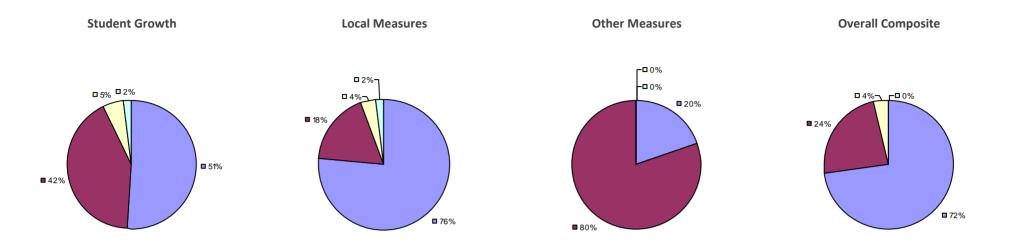

ADDISON CSD Education Law 3012-c

Student Growth Local Measures Other Measures Overall Composite

### 2014-15 PRINCIPAL EVALUATION RESULTS

<sup>\*</sup> Data is suppressed if 100% of teachers/principals received the same rating or if the total teachers/principals in an LEA is less than five.

AKRON CSD Education Law 3012-c