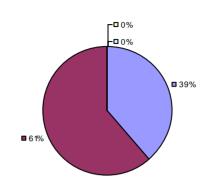

### 2014-15 PRINCIPAL EVALUATION RESULTS

<sup>\*</sup> Data is suppressed if 100% of teachers/principals received the same rating or if the total teachers/principals in an LEA is less than five.

**Student Growth** 

20%

**■** 67%

**Local Measures** 

**Other Measures** 

**Overall Composite** 