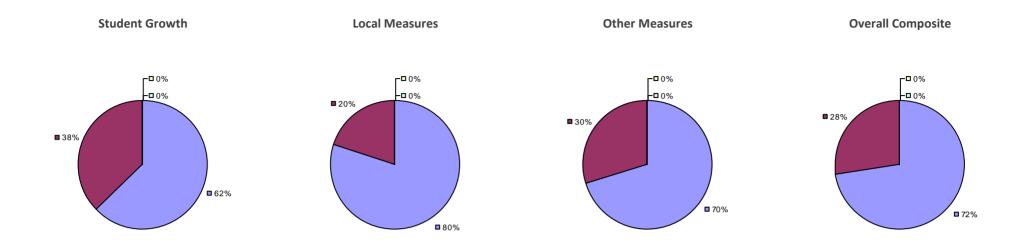

### 2014-15 PRINCIPAL EVALUATION RESULTS

<sup>\*</sup> Data is suppressed if 100% of teachers/principals received the same rating or if the total teachers/principals in an LEA is less than five.

**Student Growth** 

20%

**■** 67%

**Local Measures** 

**Other Measures** 

**Overall Composite** 