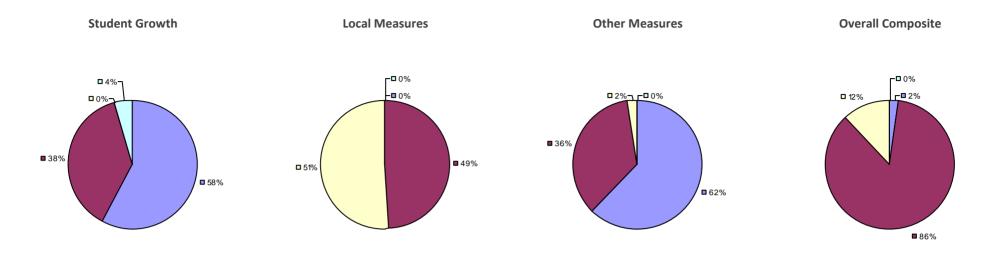

ADDISON CSD Education Law 3012-c

Student Growth Local Measures Other Measures Overall Composite

### 2014-15 PRINCIPAL EVALUATION RESULTS

<sup>\*</sup> Data is suppressed if 100% of teachers/principals received the same rating or if the total teachers/principals in an LEA is less than five.

AKRON CSD Education Law 3012-c