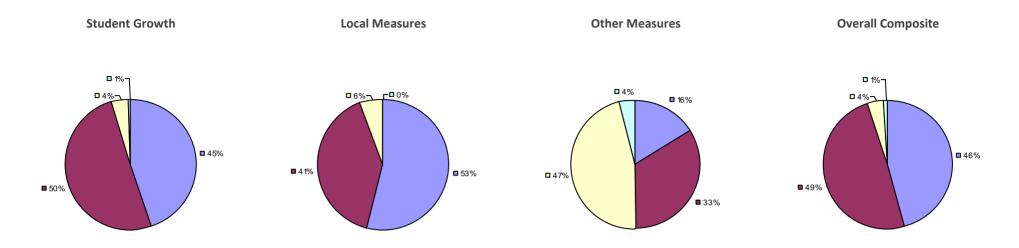

### 2014-15 PRINCIPAL EVALUATION RESULTS

**Student Growth** 

**Local Measures** 

**Other Measures** 

**Overall Composite** 

<sup>\*</sup> Data is suppressed if 100% of teachers/principals received the same rating or if the total teachers/principals in an LEA is less than five.