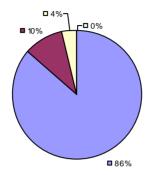

### 2014-15 PRINCIPAL EVALUATION RESULTS

<sup>\*</sup> Data is suppressed if 100% of teachers/principals received the same rating or if the total teachers/principals in an LEA is less than five.

**Student Growth** 

20%

**■** 67%

**Local Measures** 

**Other Measures** 

**Overall Composite** 