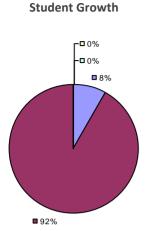

ADDISON CSD Education Law 3012-c

Student Growth Local Measures Other Measures Overall Composite

### 2014-15 PRINCIPAL EVALUATION RESULTS

<sup>\*</sup> Data is suppressed if 100% of teachers/principals received the same rating or if the total teachers/principals in an LEA is less than five.

AKRON CSD Education Law 3012-c