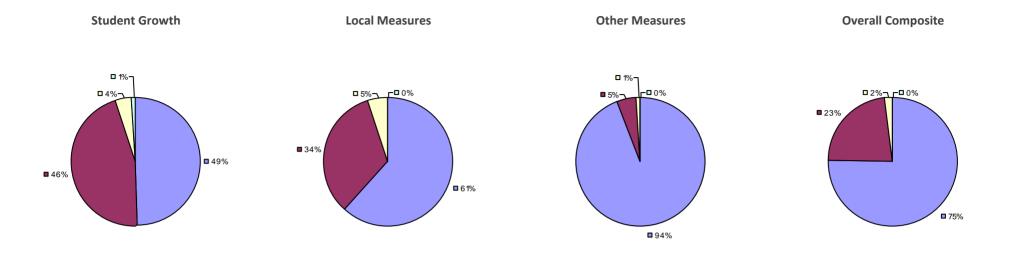

**Overall Composite Student Growth Local Measures Other Measures -□**0% **-□**0% -□0% -□0% -**□**0% □ 8% ■ 5%¬ -□ 0% ■ 36% **38% ■** 62% **□** 63% **■** 54% ■ 95%