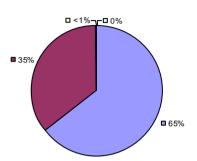

### 2014-15 PRINCIPAL EVALUATION RESULTS

<sup>\*</sup> Data is suppressed if 100% of teachers/principals received the same rating or if the total teachers/principals in an LEA is less than five.

**Student Growth** 

20%

**■** 67%

**Local Measures** 

**Other Measures** 

**Overall Composite** 