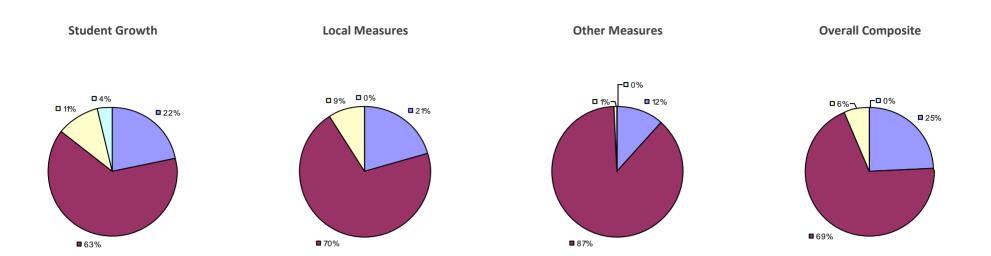

### 2014-15 PRINCIPAL EVALUATION RESULTS

<sup>\*</sup> Data is suppressed if 100% of teachers/principals received the same rating or if the total teachers/principals in an LEA is less than five.

**Student Growth** 

**Local Measures** 

**Other Measures** 

**Overall Composite** 

ALLEGANY-LIMESTONE CSD Education Law 3012-c

Student growth results not shown due to suppression\*

**Local Measures** 

**Overall Composite** 

AMHERST CSD Education Law 3012-c