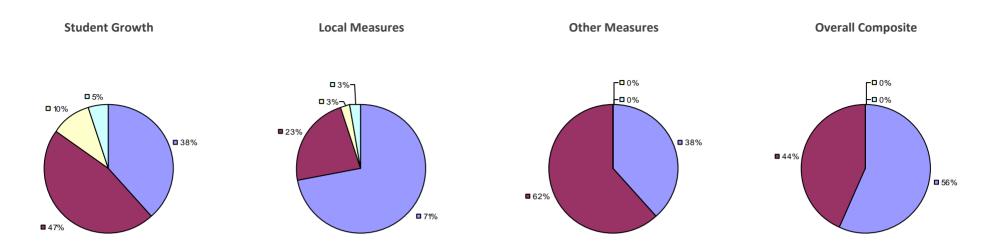

### 2014-15 PRINCIPAL EVALUATION RESULTS

<sup>\*</sup> Data is suppressed if 100% of teachers/principals received the same rating or if the total teachers/principals in an LEA is less than five.

**Student Growth** 

20%

**■** 67%

**Local Measures** 

**Other Measures** 

**Overall Composite** 