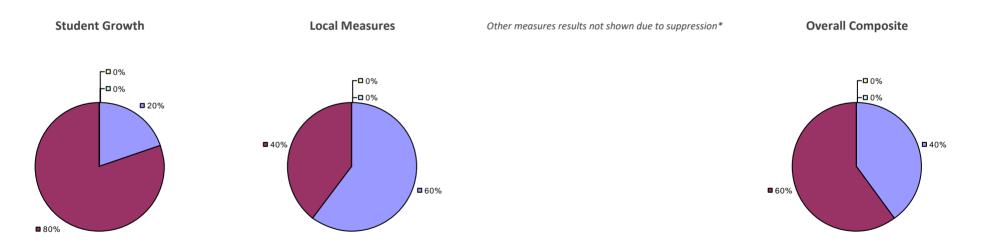

ADDISON CSD Education Law 3012-c

Student Growth Local Measures Other Measures Overall Composite

### 2014-15 PRINCIPAL EVALUATION RESULTS

<sup>\*</sup> Data is suppressed if 100% of teachers/principals received the same rating or if the total teachers/principals in an LEA is less than five.

AKRON CSD Education Law 3012-c