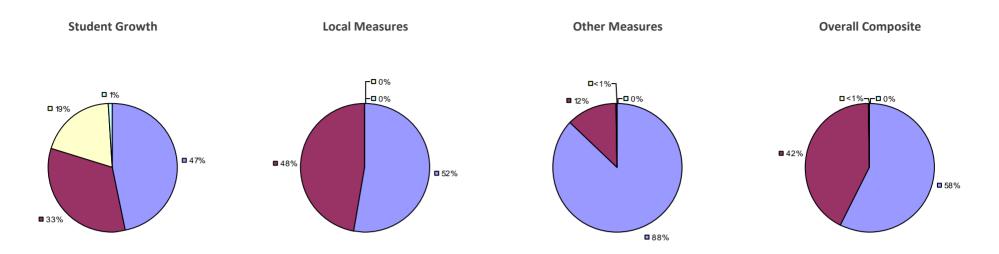

### 2014-15 PRINCIPAL EVALUATION RESULTS

<sup>\*</sup> Data is suppressed if 100% of teachers/principals received the same rating or if the total teachers/principals in an LEA is less than five.

**Student Growth** 

20%

**■** 67%

**Local Measures** 

**Other Measures** 

**Overall Composite** 