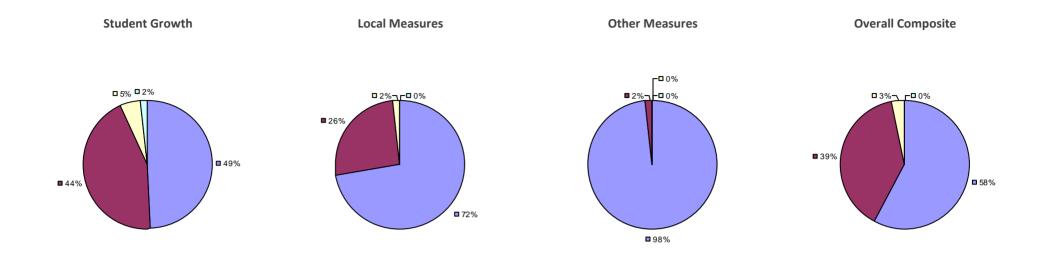

### 2014-15 PRINCIPAL EVALUATION RESULTS

<sup>\*</sup> Data is suppressed if 100% of teachers/principals received the same rating or if the total teachers/principals in an LEA is less than five.

AKRON CSD Education Law 3012-c

### 2014-15 PRINCIPAL EVALUATION RESULTS

<sup>\*</sup> Data is suppressed if 100% of teachers/principals received the same rating or if the total teachers/principals in an LEA is less than five.

**Student Growth** 