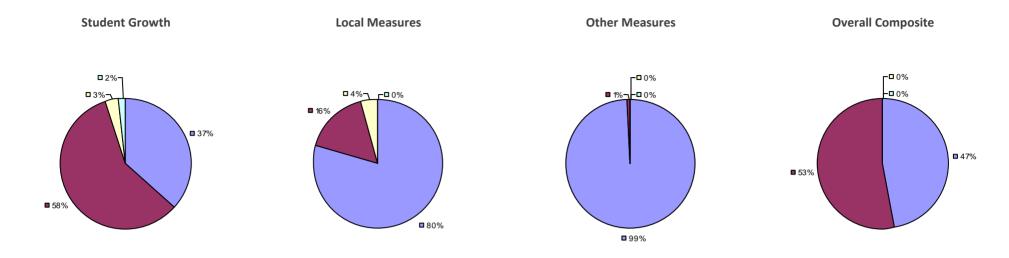

### 2014-15 PRINCIPAL EVALUATION RESULTS

**Student Growth** 

**Local Measures** 

**Other Measures** 

**Overall Composite** 

<sup>\*</sup> Data is suppressed if 100% of teachers/principals received the same rating or if the total teachers/principals in an LEA is less than five.

**Student Growth** 

**Local Measures** 

Other measures results not shown due to suppression\*

**Overall Composite** 

ARGYLE CSD Education Law 3012-c

Student Growth

Local measures results not shown due to suppression\*