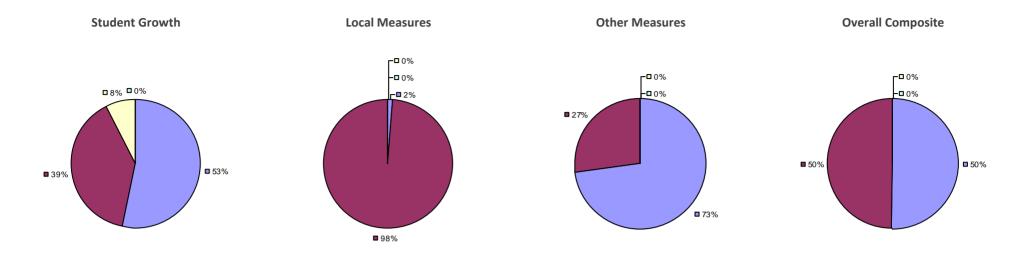

**Overall Composite Student Growth Local Measures Other Measures -□**0% **-□**0% -□0% -□0% -**□**0% □ 8% ■ 5%¬ -□ 0% ■ 36% **38% ■** 62% **□** 63% **■** 54% ■ 95%