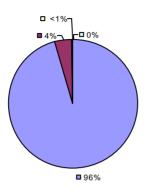

### 2014-15 PRINCIPAL EVALUATION RESULTS

<sup>\*</sup> Data is suppressed if 100% of teachers/principals received the same rating or if the total teachers/principals in an LEA is less than five.

**Student Growth** 

20%

**■** 67%

**Local Measures** 

**Other Measures** 

**Overall Composite** 