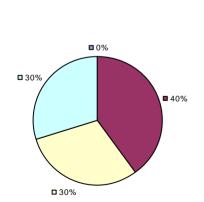

Overall composite not shown due to suppression\*

<sup>\*</sup> Data is suppressed if 100% of teachers/principals received the same rating or if the total teachers/principals in an LEA is less than five.

Student Growth



**Local Measures** 



Other Measures



**Overall Composite** 



# 2014-15 PRINCIPAL EVALUATION RESULTS

Student growth results not shown due to suppression\*



Other measures results not shown due to suppression\*

**Overall Composite** 





<sup>\*</sup> Data is suppressed if 100% of teachers/principals received the same rating or if the total teachers/principals in an LEA is less than five.

**Student Growth** 

7% 2% 17%

**7**4%



**Local Measures** 



**Other Measures** 



**Overall Composite** 

# 2014-15 PRINCIPAL EVALUATION RESULTS

**Student Growth** 





**Local Measures** 



**Other Measures** 



**Overall Composite** 

<sup>\*</sup> Data is suppressed if 100% of teachers/principals received the same rating or if the total teachers/principals in an LEA is less than five.









#### **Local Measures**

Other measures results not shown due to suppression\*

# **Overall Composite**









# 2014-15 PRINCIPAL EVALUATION RESULTS NOT SUBMITTED

**Student Growth** 

**37%** 

0 2% 0 4%

**57**%



**Local Measures** 



**Other Measures** 



**Overall Composite** 

# 2014-15 PRINCIPAL EVALUATION RESULTS

**Student Growth** 



**70%** 



**Local Measures** 



**Other Measures** 



**Overall Composite** 

<sup>\*</sup> Data is suppressed if 100% of teachers/principals received the same rating or if the total teachers/principals in