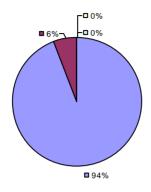

if the total teachers/principals in an LEA is less than five.

NEW SUFFOLK COMN SD Education Law 3012-c

Student growth results not shown due to suppression\*

Local measures results not shown due to suppression\*

#### **Other Measures**

**Overall Composite** 







# **2014-15 PRINCIPAL EVALUATION RESULTS**



<sup>\*</sup> Data is suppressed if 100% of teachers/principals received the same rating or if the total teachers/principals in an LEA is less than five.





# **2014-15 PRINCIPAL EVALUATION RESULTS**



<sup>\*</sup> Data is suppressed if 100% of teachers/principals received the same rating or if the total teachers/principals in an LEA is less than five.

**Student Growth** 

**Local Measures** 

Other measures results not shown due to suppression\*

**Overall Composite** 













# **2014-15 PRINCIPAL EVALUATION RESULTS**



<sup>\*</sup> Data is suppressed if 100% of teachers/principals received the same rating or if the total teachers/principals in an LEA is less than five.

#### **Student Growth**

Local measures results not shown due to suppression\*

#### **Other Measures**

**Overall Composite** 







# **2014-15 PRINCIPAL EVALUATION RESULTS**

### **Student Growth**

Local measures results not shown due to suppression\*

Other measures results not shown due to suppression\*

# **Overall Composite**





<sup>\*</sup> Data is suppressed if 100% of teachers/principals received the same rating or if the total teachers/principals in an LEA is less than five.

#### **Student Growth**

# owth Local Measures

Other measures results not shown due to supp