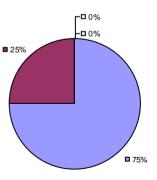

### 2014-15 PRINCIPAL EVALUATION RESULTS

<sup>\*</sup> Data is suppressed if 100% of teachers/principals received the same rating or if the total teachers/principals in an LEA is less than five.

**Student Growth** 

20%

**■** 67%

**Local Measures** 

**Other Measures** 

**Overall Composite** 