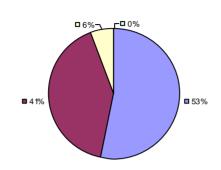

**Student Growth** 

□ 19% □ 3% □ 52%

**Local Measures** 

**Other Measures** 

**Overall Composite** 