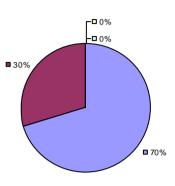

### 2014-15 PRINCIPAL EVALUATION RESULTS

<sup>\*</sup> Data is suppressed if 100% of teachers/principals received the same rating or if the total teachers/principals in an LEA is less than five.

**Student Growth** 

20%

**■** 67%

**Local Measures** 

**Other Measures** 

**Overall Composite** 