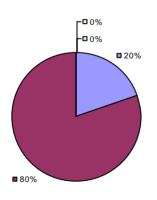

# 2014-15 PRINCIPAL EVALUATION RESULTS

**Student Growth** 

**0**%

**2**0%

■ 80%

Local measures results not shown due to suppression\*

#### Other Measures

**Overall Composite** 

<sup>\*</sup> Data is suppressed if 100% of teachers/principals received the same rating or if the total teachers/principals in an LEA is less than five.

BERLIN CSD Education Law 3012-c