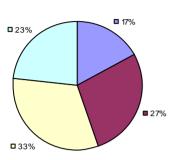

### 2014-15 PRINCIPAL EVALUATION RESULTS

<sup>\*</sup> Data is suppressed if 100% of teachers/principals received the same rating or if the total teachers/principals in an LEA is less than five.

**Student Growth** 

**Local Measures** 

**Other Measures** 

**Overall Composite** 

ALLEGANY-LIMESTONE CSD Education Law 3012-c

Student growth results not shown due to suppression\*

**Local Measures** 

**Overall Composite** 

AMHERST CSD Education Law 3012-c