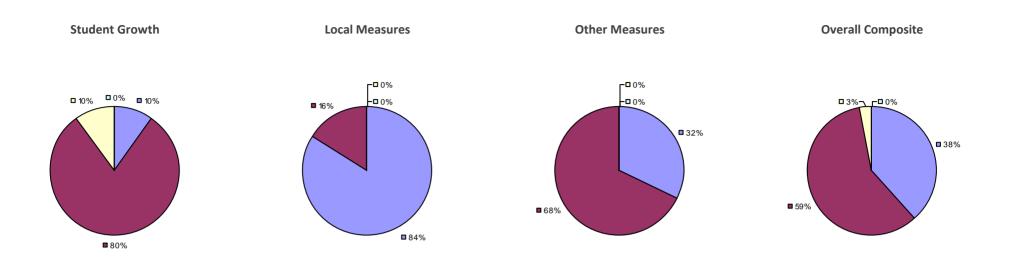

### 2014-15 PRINCIPAL EVALUATION RESULTS

**Student Growth** 

**Local Measures** 

**Other Measures** 

**Overall Composite** 

<sup>\*</sup> Data is suppressed if 100% of teachers/principals received the same rating or if the total teachers/principals in an LEA is less than five.