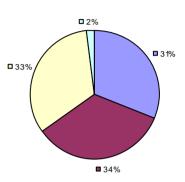

### 2014-15 PRINCIPAL EVALUATION RESULTS

<sup>\*</sup> Data is suppressed if 100% of teachers/principals received the same rating or if the total teachers/principals in an LEA is less than five.

**Student Growth** 

**Local Measures** 

**Other Measures** 

**Overall Composite** 

ALLEGANY-LIMESTONE CSD Education Law 3012-c

Student growth results not shown due to suppression\*

**Local Measures** 

**Overall Composite** 

AMHERST CSD Education Law 3012-c