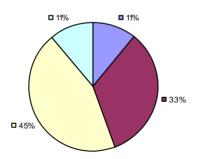

# 2014-15 PRINCIPAL EVALUATION RESULTS

Student growth results not shown due to suppression\*

Other measures results not shown due to suppression\*

**Overall Composite** 

<sup>\*</sup> Data is suppressed if 100% of teachers/principals received the same rating or if the total teachers/principals in an LEA is less than five.

**Student Growth** 

7% 2% 17%

**7**4%

**Local Measures** 

**Other Measures** 

**Overall Composite** 