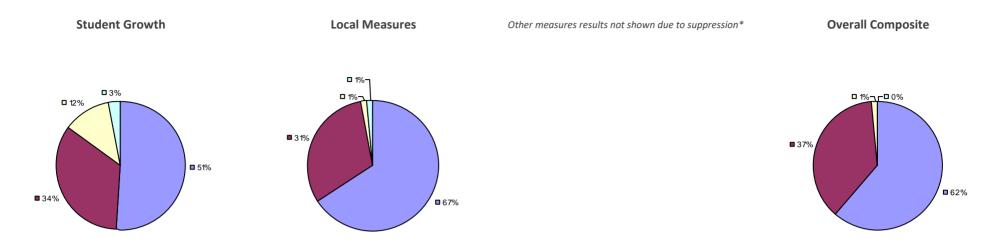

**Overall Composite Student Growth Local Measures Other Measures -□**0% **-□**0% -□0% -□0% -**□**0% □ 8% ■ 5%¬ -□ 0% ■ 36% **38% ■** 62% **□** 63% **■** 54% ■ 95%