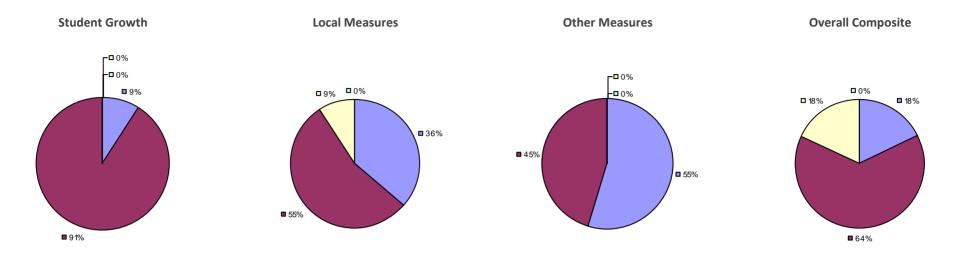

### 2014-15 PRINCIPAL EVALUATION RESULTS

<sup>\*</sup> Data is suppressed if 100% of teachers/principals received the same rating or if the total teachers/principals in an LEA is less than five.

AKRON CSD Education Law 3012-c