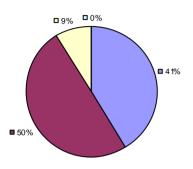

### 2014-15 PRINCIPAL EVALUATION RESULTS

**Student Growth** 

**Local Measures** 

**Other Measures** 

**Overall Composite** 

<sup>\*</sup> Data is suppressed if 100% of teachers/principals received the same rating or if the total teachers/principals in an LEA is less than five.

**Student Growth** 

**Local Measures** 

Other measures results not shown due to suppression\*

**Overall Composite** 

ARGYLE CSD Education Law 3012-c

Student Growth

Local measures results not shown due to suppression\*