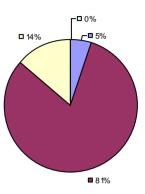

### 2014-15 PRINCIPAL EVALUATION RESULTS

<sup>\*</sup> Data is suppressed if 100% of teachers/principals received the same rating or if the total teachers/principals in an LEA is less than five.

**Student Growth** 

20%

**■** 67%

**Local Measures** 

**Other Measures** 

**Overall Composite** 