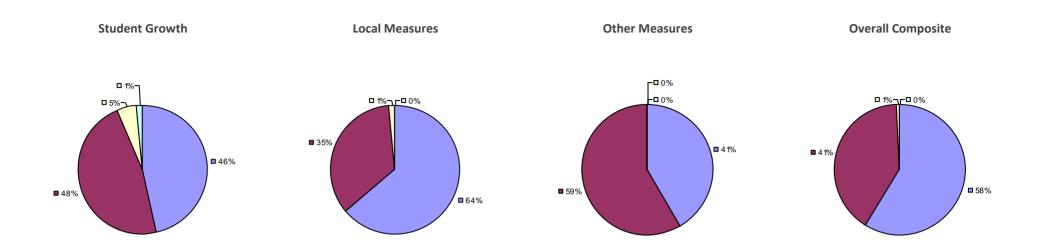

**Student Growth** 

7% 2% 17%

**7**4%

**Local Measures** 

**Other Measures** 

**Overall Composite** 