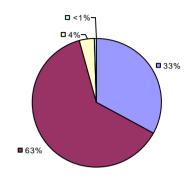

### 2014-15 PRINCIPAL EVALUATION RESULTS

<sup>\*</sup> Data is suppressed if 100% of teachers/principals received the same rating or if the total teachers/principals in an LEA is less than five.

**Student Growth** 

20%

**■** 67%

**Local Measures** 

**Other Measures** 

**Overall Composite** 