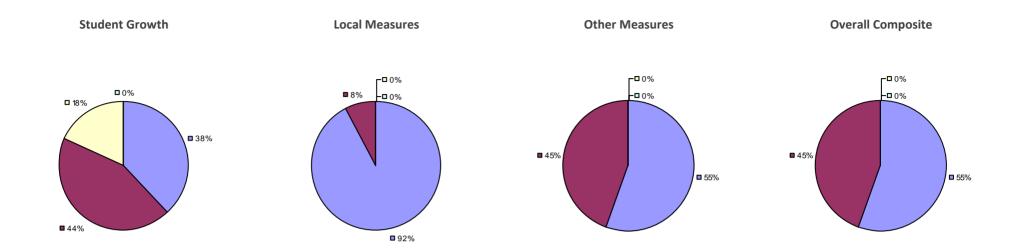

### 2014-15 PRINCIPAL EVALUATION RESULTS

<sup>\*</sup> Data is suppressed if 100% of teachers/principals received the same rating or if the total teachers/principals in an LEA is less than five.

AKRON CSD Education Law 3012-c