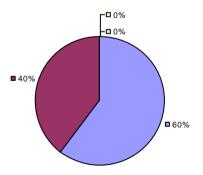

### 2014-15 PRINCIPAL EVALUATION RESULTS

<sup>\*</sup> Data is suppressed if 100% of teachers/principals received the same rating or if the total teachers/principals in an LEA is less than five.

**Student Growth** 

20%

**■** 67%

**Local Measures** 

**Other Measures** 

**Overall Composite** 