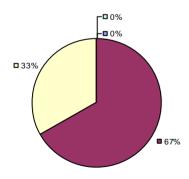

### 2014-15 PRINCIPAL EVALUATION RESULTS

<sup>\*</sup> Data is suppressed if 100% of teachers/principals received the same rating or if the total teachers/principals in an LEA is less than five.

AKRON CSD Education Law 3012-c

### 2014-15 PRINCIPAL EVALUATION RESULTS

<sup>\*</sup> Data is suppressed if 100% of teachers/principals received the same rating or if the total teachers/principals in an LEA is less than five.

**Student Growth** 