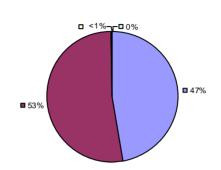

### 2014-15 PRINCIPAL EVALUATION RESULTS

**Student Growth** 

**Local Measures** 

**Other Measures** 

**Overall Composite** 

<sup>\*</sup> Data is suppressed if 100% of teachers/principals received the same rating or if the total teachers/principals in an LEA is less than five.