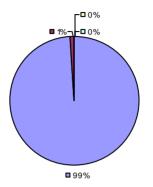

### 2014-15 PRINCIPAL EVALUATION RESULTS

<sup>\*</sup> Data is suppressed if 100% of teachers/principals received the same rating or if the total teachers/principals in an LEA is less than five.

**Student Growth** 

20%

**■** 67%

**Local Measures** 

**Other Measures** 

**Overall Composite** 