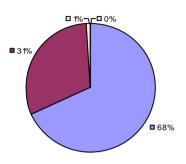

### 2014-15 PRINCIPAL EVALUATION RESULTS

<sup>\*</sup> Data is suppressed if 100% of teachers/principals received the same rating or if the total teachers/principals in an LEA is less than five.

**Student Growth** 

20%

**■** 67%

**Local Measures** 

**Other Measures** 

**Overall Composite** 