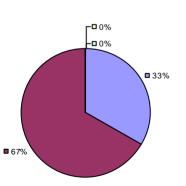

**Student Growth** 

7% 2% 17%

**7**4%

**Local Measures** 

**Other Measures** 

**Overall Composite** 