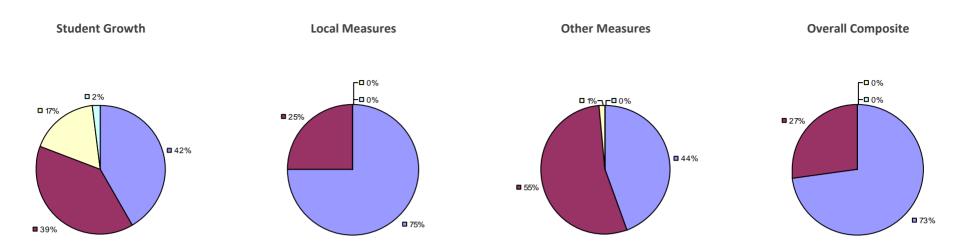

### 2014-15 PRINCIPAL EVALUATION RESULTS

<sup>\*</sup> Data is suppressed if 100% of teachers/principals received the same rating or if the total teachers/principals in an LEA is less than five.

AKRON CSD Education Law 3012-c