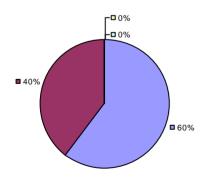

Student Growth

**2**0%

**48%** 

**18%** 

**1**4%

**Local Measures** 

Other Measures

**Overall Composite** 