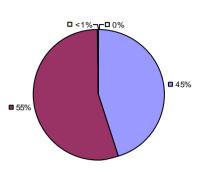

### 2014-15 PRINCIPAL EVALUATION RESULTS

<sup>\*</sup> Data is suppressed if 100% of teachers/principals received the same rating or if the total teachers/principals in an LEA is less than five.

**Student Growth** 

20%

**■** 67%

**Local Measures** 

**Other Measures** 

**Overall Composite** 