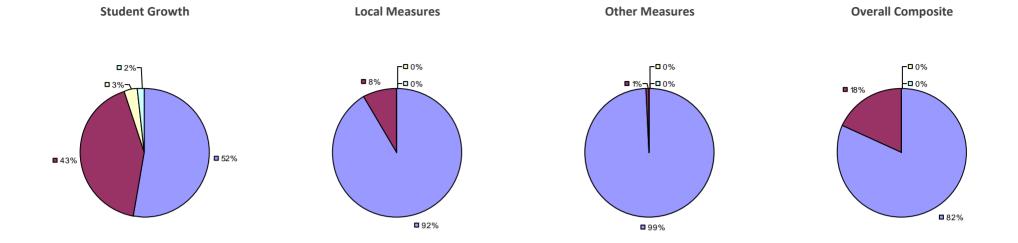

### 2014-15 PRINCIPAL EVALUATION RESULTS

<sup>\*</sup> Data is suppressed if 100% of teachers/principals received the same rating or if the total teachers/principals in an LEA is less than five.

AKRON CSD Education Law 3012-c