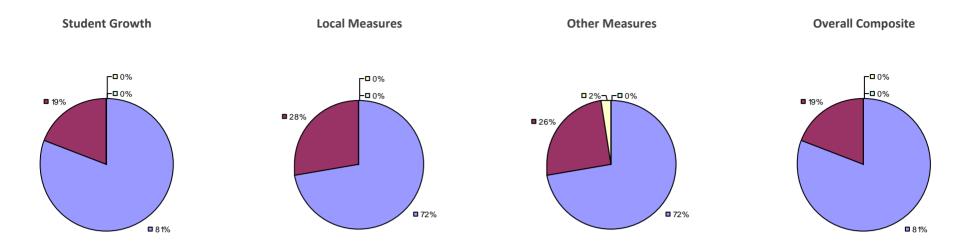

### 2014-15 PRINCIPAL EVALUATION RESULTS

<sup>\*</sup> Data is suppressed if 100% of teachers/principals received the same rating or if the total teachers/principals in an LEA is less than five.

**Student Growth** 

**Local Measures** 

**Other Measures** 

**Overall Composite** 

ALLEGANY-LIMESTONE CSD Education Law 3012-c

Student growth results not shown due to suppression\*

**Local Measures** 

**Overall Composite** 

AMHERST CSD Education Law 3012-c