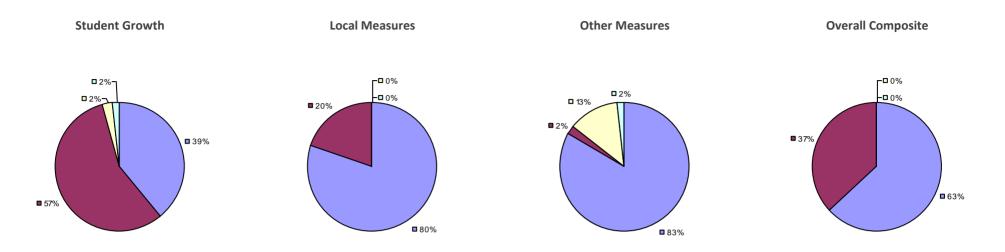

**Overall Composite Student Growth Local Measures Other Measures -□**0% **-□**0% -□0% -□0% -**□**0% □ 8% ■ 5%¬ -□ 0% ■ 36% **38% ■** 62% **□** 63% **■** 54% ■ 95%