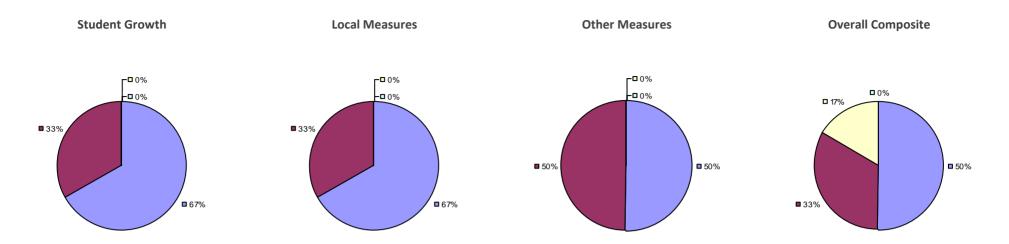

ADDISON CSD Education Law 3012-c

Student Growth Local Measures Other Measures Overall Composite

### 2014-15 PRINCIPAL EVALUATION RESULTS

<sup>\*</sup> Data is suppressed if 100% of teachers/principals received the same rating or if the total teachers/principals in an LEA is less than five.

AKRON CSD Education Law 3012-c