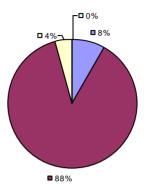

### 2014-15 PRINCIPAL EVALUATION RESULTS

**Student Growth** 

**Local Measures** 

**Other Measures** 

**Overall Composite** 

<sup>\*</sup> Data is suppressed if 100% of teachers/principals received the same rating or if the total teachers/principals in an LEA is less than five.

**Student Growth** 

**Local Measures** 

Other measures results not shown due to suppression\*

**Overall Composite** 

ARGYLE CSD Education Law 3012-c

Student Growth

Local measures results not shown due to suppression\*