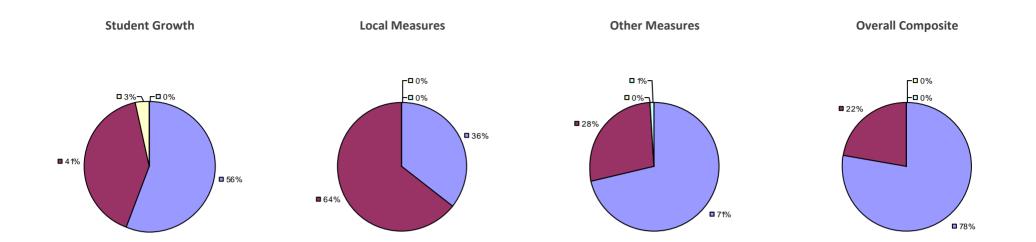

### 2014-15 PRINCIPAL EVALUATION RESULTS

**Student Growth** 

**Local Measures** 

**Other Measures** 

**Overall Composite** 

<sup>\*</sup> Data is suppressed if 100% of teachers/principals received the same rating or if the total teachers/principals in an LEA is less than five.