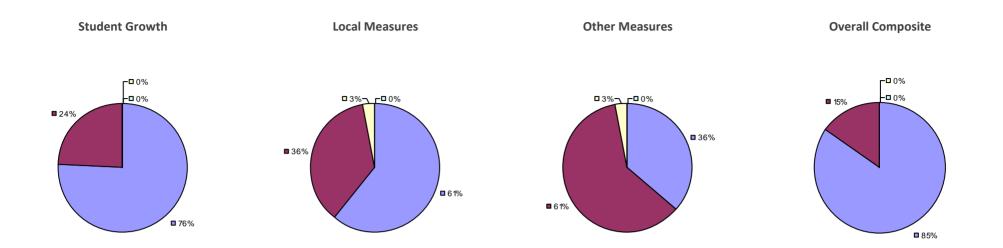

### 2014-15 PRINCIPAL EVALUATION RESULTS

<sup>\*</sup> Data is suppressed if 100% of teachers/principals received the same rating or if the total teachers/principals in an LEA is less than five.

**Student Growth** 

20%

**■** 67%

**Local Measures** 

**Other Measures** 

**Overall Composite** 