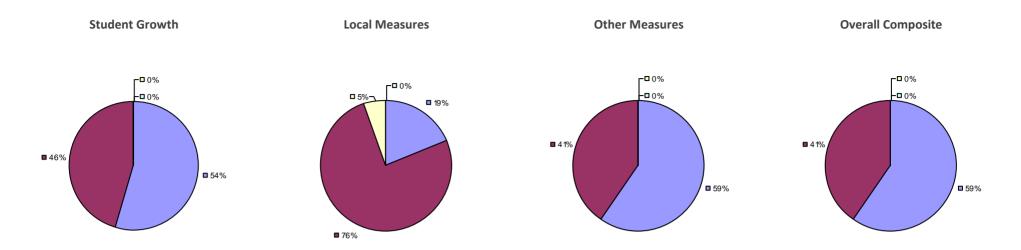

**Overall Composite Student Growth Local Measures Other Measures -□**0% **-□**0% -□0% -□0% -**□**0% □ 8% ■ 5%¬ -□ 0% ■ 36% **38% ■** 62% **□** 63% **■** 54% ■ 95%