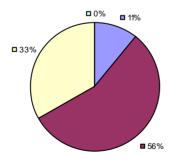

**Other Measures** 

**Overall Composite** 

# 2014-15 PRINCIPAL EVALUATION RESULTS

**Student Growth** 

**0**%

**2**0%

■ 80%

Local measures results not shown due to suppression\*

#### Other Measures

**Overall Composite** 

<sup>\*</sup> Data is suppressed if 100% of teachers/principals received the same rating or if the total teachers/principals in an LEA is less than five.

BERLIN CSD Education Law 3012-c