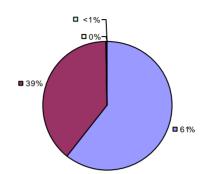

# 2014-15 PRINCIPAL EVALUATION RESULTS NOT SUBMITTED

**Student Growth** 

**37%** 

0 2% 0 4%

**57**%

**Local Measures** 

**Other Measures** 

**Overall Composite** 