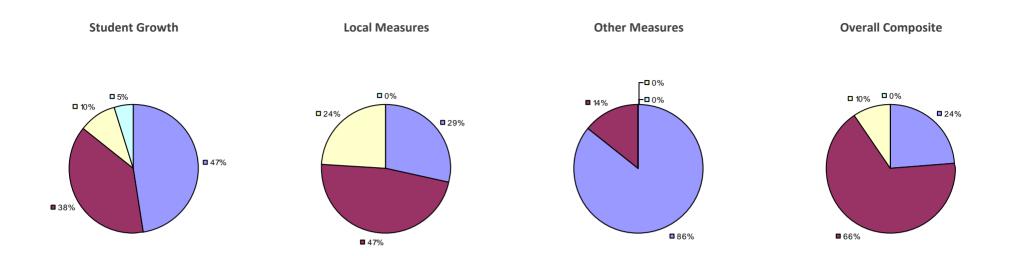

### 2014-15 PRINCIPAL EVALUATION RESULTS

**Student Growth** 

**Local Measures** 

**Other Measures** 

**Overall Composite** 

<sup>\*</sup> Data is suppressed if 100% of teachers/principals received the same rating or if the total teachers/principals in an LEA is less than five.

**Student Growth** 

**Local Measures** 

Other measures results not shown due to suppression\*

**Overall Composite** 

ARGYLE CSD Education Law 3012-c

Student Growth

Local measures results not shown due to suppression\*