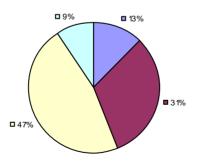

### 2014-15 PRINCIPAL EVALUATION RESULTS

<sup>\*</sup> Data is suppressed if 100% of teachers/principals received the same rating or if the total teachers/principals in an LEA is less than five.

AKRON CSD Education Law 3012-c