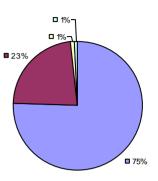

**Student Growth** 

7% 2% 17%

**7**4%

**Local Measures** 

**Other Measures** 

**Overall Composite** 