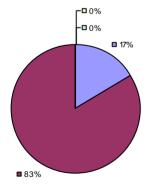

# 2014-15 PRINCIPAL EVALUATION RESULTS NOT SUBMITTED

**Student Growth** 

**37%** 

0 2% 0 4%

**57**%

**Local Measures** 

**Other Measures** 

**Overall Composite** 