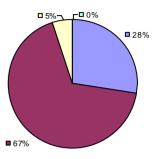

### 2014-15 PRINCIPAL EVALUATION RESULTS

**Student Growth** 

**Local Measures** 

**Other Measures** 

**Overall Composite** 

<sup>\*</sup> Data is suppressed if 100% of teachers/principals received the same rating or if the total teachers/principals in an LEA is less than five.

**Student Growth** 

**Local Measures** 

Other measures results not shown due to suppression\*

**Overall Composite** 

ARGYLE CSD Education Law 3012-c

Student Growth

Local measures results not shown due to suppression\*