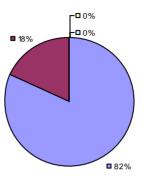

### 2014-15 PRINCIPAL EVALUATION RESULTS

**Student Growth** 

**Local Measures** 

**Other Measures** 

**Overall Composite** 

<sup>\*</sup> Data is suppressed if 100% of teachers/principals received the same rating or if the total teachers/principals in an LEA is less than five.

**Student Growth** 

**Local Measures** 

Other measures results not shown due to suppression\*

**Overall Composite** 

ARGYLE CSD Education Law 3012-c

Student Growth

Local measures results not shown due to suppression\*