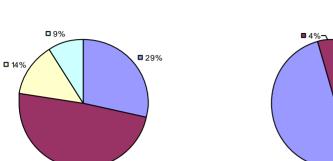

composite not shown due to suppression\*



<sup>-00%</sup> -00% -00%

<sup>\*</sup> Data is suppressed if 100% of teachers/principals received the same rating or if the total teachers/principals in an LEA is less than five.

ELMSFORD UFSD Education Law 3012-c



ELWOOD UFSD Education Law 3012-c



**Student Growth** 





**Local Measures** 



**Other Measures** 



**Overall Composite** 

Student Growth



**Local Measures** 



**Other Measures** 



**Overall Composite** 



### **2014-15 PRINCIPAL EVALUATION RESULTS**

■ 97%

**Student Growth** 



**Local Measures** 



Other Measures



Overall Composite



<sup>\*</sup> Data is suppressed if 100% of teachers/principals received the same rating or if the total teachers/principals in an LEA is less than five.

**Student Growth** 



**Other Measures** 



**Overall Composite** 



### 2014-15 PRINCIPAL EVALUATION RESULTS

**48**%

**Student Growth** 

Local measures results not shown due to suppression\*

**Local Measures** 

**-**□ 0%

■96%

Other measures results not shown due to suppression\*

# **Overall Composite**





<sup>\*</sup> Data is suppressed if 100% of teachers/principals received the same rating or if the total teachers/principals in an LEA is less than five.





### 2014-15 PRINCIPAL EVALUATION RESULTS



<sup>\*</sup> Data is suppressed if 100% of teachers/principals received the same rating or if the total teachers/principals in an LEA is less than five.



FALLSBURG CSD Education Law 3012-c





### 2014-15 PRINCIPAL EVALUATION RESULTS



<sup>\*</sup> Data is suppressed if 100% of teachers/pri