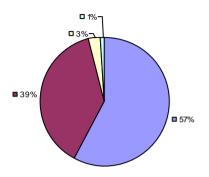

### 2014-15 PRINCIPAL EVALUATION RESULTS

**Student Growth** 

**Local Measures** 

**Other Measures** 

**Overall Composite** 

<sup>\*</sup> Data is suppressed if 100% of teachers/principals received the same rating or if the total teachers/principals in an LEA is less than five.

**Student Growth** 

**Local Measures** 

Other measures results not shown due to suppression\*

**Overall Composite** 

ARGYLE CSD Education Law 3012-c

Student Growth

Local measures results not shown due to suppression\*