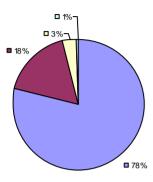

### 2014-15 PRINCIPAL EVALUATION RESULTS

**Student Growth** 

 ${\it Local measures results not shown due to suppression*}$ 

# **Overall Composite**

<sup>\*</sup> Data is suppressed if 100% of teachers/principals received the same rating or if the total teachers/principals in an LEA is less than five.

**Student Growth** 

Local measures results not shown due to suppression\*