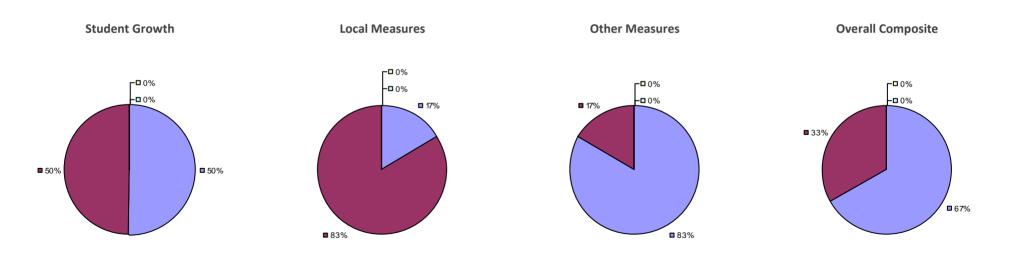

### 2014-15 PRINCIPAL EVALUATION RESULTS

**Student Growth** 

**Local Measures** 

**Other Measures** 

**Overall Composite** 

<sup>\*</sup> Data is suppressed if 100% of teachers/principals received the same rating or if the total teachers/principals in an LEA is less than five.

**Student Growth** 

**Local Measures** 

Other measures results not shown due to suppression\*

**Overall Composite** 

ARGYLE CSD Education Law 3012-c

Student Growth

Local measures results not shown due to suppression\*