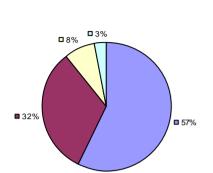

### 2014-15 PRINCIPAL EVALUATION RESULTS

**Student Growth** 

**Local Measures** 

**Other Measures** 

**Overall Composite** 

<sup>\*</sup> Data is suppressed if 100% of teachers/principals received the same rating or if the total teachers/principals in an LEA is less than five.

**Student Growth** 

**Local Measures** 

Other measures results not shown due to suppression\*

**Overall Composite** 

ARGYLE CSD Education Law 3012-c

Student Growth

Local measures results not shown due to suppression\*