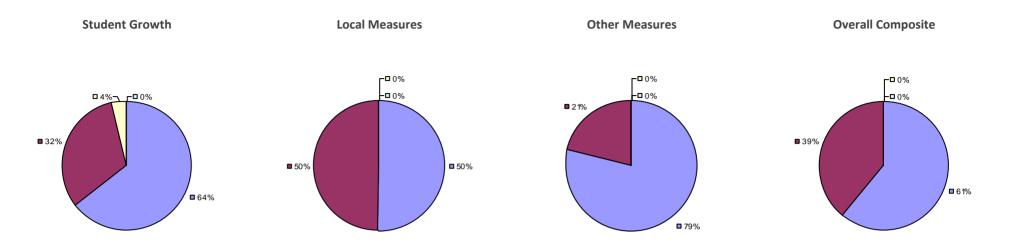

### 2014-15 PRINCIPAL EVALUATION RESULTS

<sup>\*</sup> Data is suppressed if 100% of teachers/principals received the same rating or if the total teachers/principals in an LEA is less than five.

AKRON CSD Education Law 3012-c