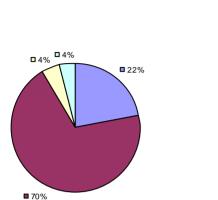

# 2014-15 PRINCIPAL EVALUATION RESULTS NOT SUBMITTED

**Student Growth** 

**37%** 

0 2% 0 4%

**57**%

**Local Measures** 

**Other Measures** 

**Overall Composite** 