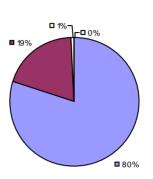

Student Growth

**25**%

**Local Measures** 

**Other Measures** 

**Overall Composite** 