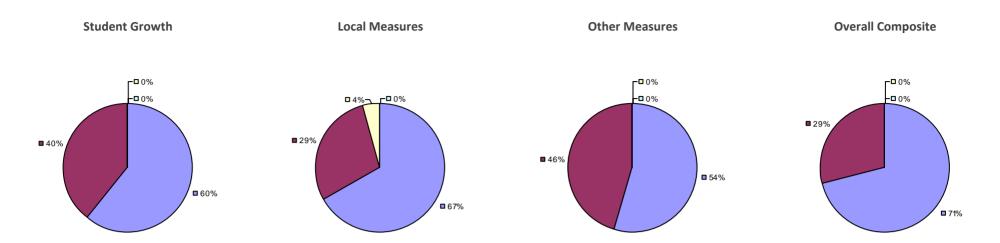

ADDISON CSD Education Law 3012-c

Student Growth Local Measures Other Measures Overall Composite

### 2014-15 PRINCIPAL EVALUATION RESULTS

<sup>\*</sup> Data is suppressed if 100% of teachers/principals received the same rating or if the total teachers/principals in an LEA is less than five.

AKRON CSD Education Law 3012-c