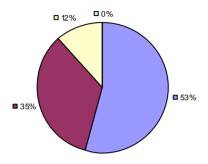

### 2014-15 PRINCIPAL EVALUATION RESULTS

<sup>\*</sup> Data is suppressed if 100% of teachers/principals received the same rating or if the total teachers/principals in an LEA is less than five.

AKRON CSD Education Law 3012-c

### 2014-15 PRINCIPAL EVALUATION RESULTS

<sup>\*</sup> Data is suppressed if 100% of teachers/principals received the same rating or if the total teachers/principals in an LEA is less than five.

**Student Growth** 