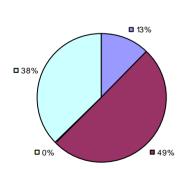

### 2014-15 PRINCIPAL EVALUATION RESULTS

<sup>\*</sup> Data is suppressed if 100% of teachers/principals received the same rating or if the total teachers/principals in an LEA is less than five.

AKRON CSD Education Law 3012-c

### 2014-15 PRINCIPAL EVALUATION RESULTS

<sup>\*</sup> Data is suppressed if 100% of teachers/principals received the same rating or if the total teachers/principals in an LEA is less than five.

**Student Growth** 