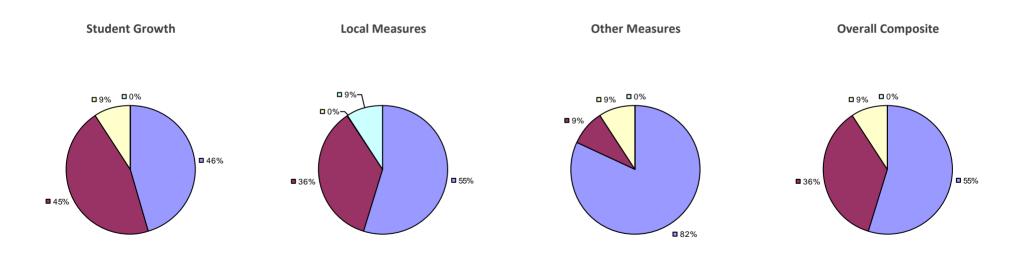

### 2014-15 PRINCIPAL EVALUATION RESULTS

<sup>\*</sup> Data is suppressed if 100% of teachers/principals received the same rating or if the total teachers/principals in an LEA is less than five.

**Student Growth** 

20%

**■** 67%

**Local Measures** 

**Other Measures** 

**Overall Composite** 