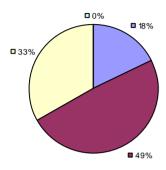

### 2014-15 PRINCIPAL EVALUATION RESULTS

<sup>\*</sup> Data is suppressed if 100% of teachers/principals received the same rating or if the total teachers/principals in an LEA is less than five.

**Student Growth** 

20%

**■** 67%

**Local Measures** 

**Other Measures** 

**Overall Composite** 