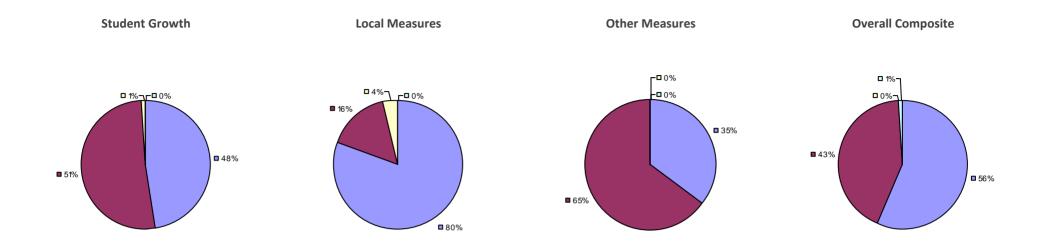

### 2014-15 PRINCIPAL EVALUATION RESULTS

<sup>\*</sup> Data is suppressed if 100% of teachers/principals received the same rating or if the total teachers/principals in an LEA is less than five.

**Student Growth** 

**Local Measures** 

**Other Measures** 

**Overall Composite** 

ALLEGANY-LIMESTONE CSD Education Law 3012-c

Student growth results not shown due to suppression\*

**Local Measures** 

**Overall Composite** 

AMHERST CSD Education Law 3012-c