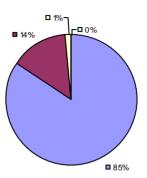

### 2014-15 PRINCIPAL EVALUATION RESULTS

**Student Growth** 

Local measures results not shown due to suppression\*

**Other Measures** 

Overall composite not shown due to suppression\*

<sup>\*</sup> Data is suppressed if 100% of teachers/principals received the same rating or if the total teachers/principals in an LEA is less than five.

**Student Growth** 

Local measures results not shown due to suppression\*

**Other Measures** 

Overall composite not shown due to suppression\*

Student Growth

**Local Measures** 

Other measures results not shown due to suppression\*