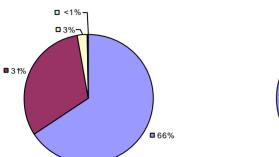

### 2014-15 PRINCIPAL EVALUATION RESULTS

<sup>\*</sup> Data is suppressed if 100% of teachers/principals received the same rating or if the total teachers/principals in an LEA is less than five.

**Student Growth** 

20%

**■** 67%

**Local Measures** 

**Other Measures** 

**Overall Composite** 