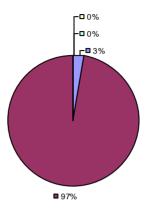

### **2014-15 PRINCIPAL EVALUATION RESULTS**

■ 97%

**Student Growth** 

**Local Measures** 

Other Measures

Overall Composite

<sup>\*</sup> Data is suppressed if 100% of teachers/principals received the same rating or if the total teachers/principals in an LEA is less than five.