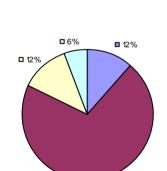

### 2014-15 PRINCIPAL EVALUATION RESULTS

**Student Growth** 

**Local Measures** 

**Other Measures** 

**Overall Composite** 

<sup>\*</sup> Data is suppressed if 100% of teachers/principals received the same rating or if the total teachers/principals in an LEA is less than five.

**Student Growth** 

**Local Measures** 

Other measures results not shown due to suppression\*

**Overall Composite** 

ARGYLE CSD Education Law 3012-c

Student Growth

Local measures results not shown due to suppression\*