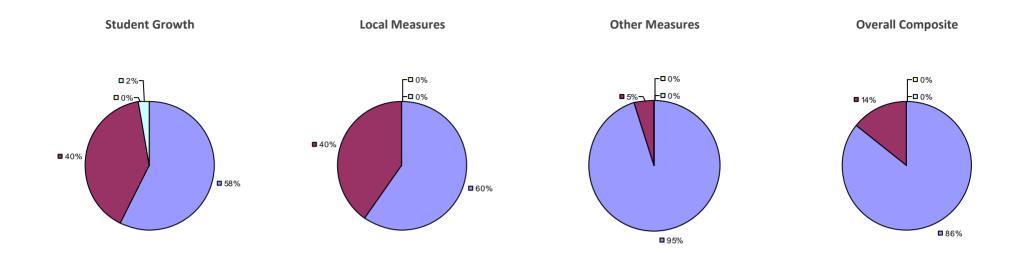

### 2014-15 PRINCIPAL EVALUATION RESULTS

<sup>\*</sup> Data is suppressed if 100% of teachers/principals received the same rating or if the total teachers/principals in an LEA is less than five.

**Student Growth** 

20%

**■** 67%

**Local Measures** 

**Other Measures** 

**Overall Composite** 