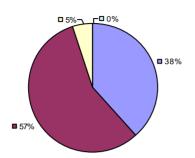

# 2014-15 PRINCIPAL EVALUATION RESULTS NOT SUBMITTED

**Student Growth** 

**37%** 

0 2% 0 4%

**57**%

**Local Measures** 

**Other Measures** 

**Overall Composite** 