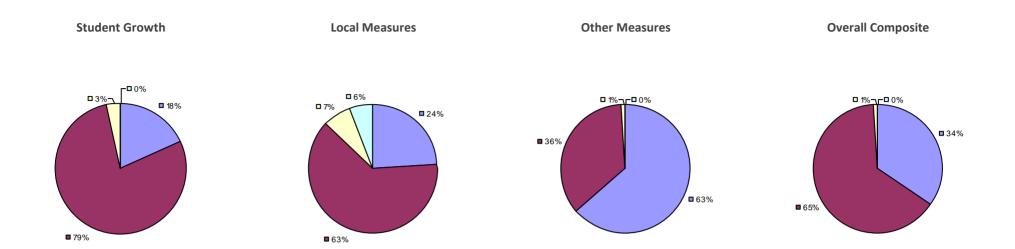

### 2014-15 PRINCIPAL EVALUATION RESULTS

<sup>\*</sup> Data is suppressed if 100% of teachers/principals received the same rating or if the total teachers/principals in an LEA is less than five.

AKRON CSD Education Law 3012-c