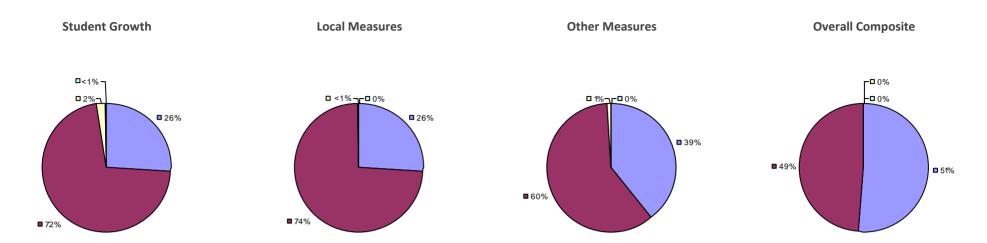

### 2014-15 PRINCIPAL EVALUATION RESULTS

**Student Growth** 

Local measures results not shown due to suppression\*

**Other Measures** 

Overall composite not shown due to suppression\*

<sup>\*</sup> Data is suppressed if 100% of teachers/principals received the same rating or if the total teachers/principals in an LEA is less than five.

**Student Growth** 

Local measures results not shown due to suppression\*

**Other Measures** 

Overall composite not shown due to suppression\*

Student Growth

**Local Measures** 

Other measures results not shown due to suppression\*