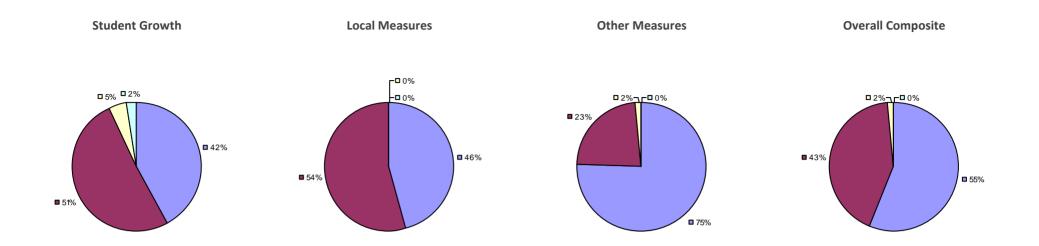

### 2014-15 PRINCIPAL EVALUATION RESULTS

**Student Growth** 

**Local Measures** 

**Other Measures** 

**Overall Composite** 

<sup>\*</sup> Data is suppressed if 100% of teachers/principals received the same rating or if the total teachers/principals in an LEA is less than five.

**Student Growth** 

**Local Measures** 

Other measures results not shown due to suppression\*

**Overall Composite** 

ARGYLE CSD Education Law 3012-c

Student Growth

Local measures results not shown due to suppression\*