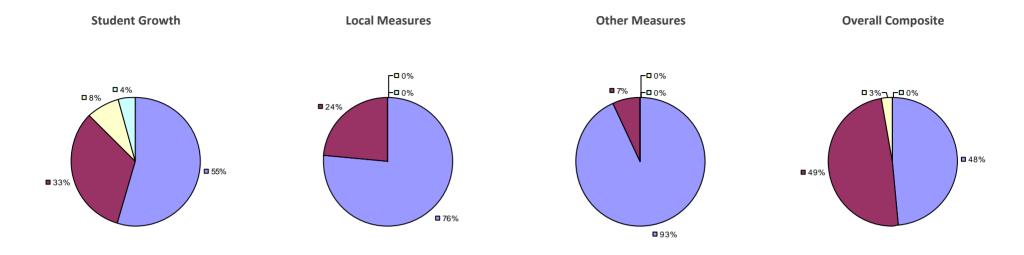

### 2014-15 PRINCIPAL EVALUATION RESULTS

<sup>\*</sup> Data is suppressed if 100% of teachers/principals received the same rating or if the total teachers/principals in an LEA is less than five.

AKRON CSD Education Law 3012-c