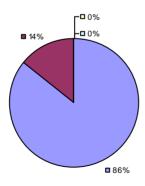

### 2014-15 PRINCIPAL EVALUATION RESULTS

**Student Growth** 

Local measures results not shown due to suppression\*

**Other Measures** 

Overall composite not shown due to suppression\*

<sup>\*</sup> Data is suppressed if 100% of teachers/principals received the same rating or if the total teachers/principals in an LEA is less than five.

**Student Growth** 

Local measures results not shown due to suppression\*

**Other Measures** 

Overall composite not shown due to suppression\*

Student Growth

**Local Measures** 

Other measures results not shown due to suppression\*