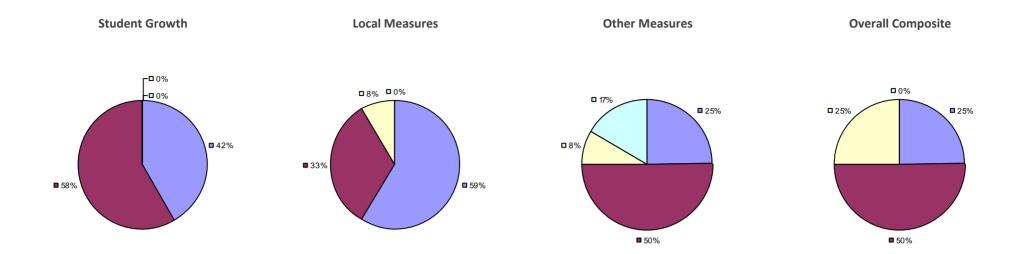

### 2014-15 PRINCIPAL EVALUATION RESULTS

<sup>\*</sup> Data is suppressed if 100% of teachers/principals received the same rating or if the total teachers/principals in an LEA is less than five.

**Student Growth** 

20%

**■** 67%

**Local Measures** 

**Other Measures** 

**Overall Composite** 