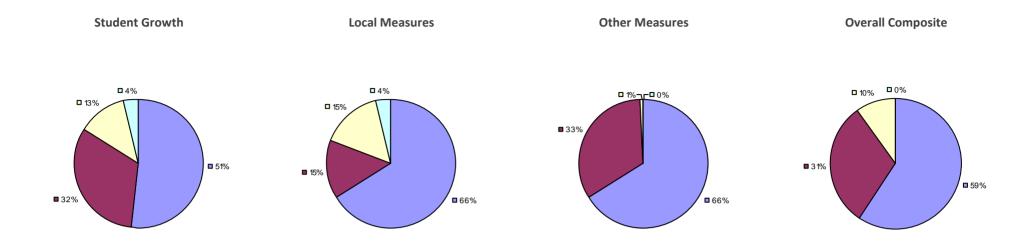

### 2014-15 PRINCIPAL EVALUATION RESULTS

**Student Growth** 

**Local Measures** 

**Other Measures** 

**Overall Composite** 

<sup>\*</sup> Data is suppressed if 100% of teachers/principals received the same rating or if the total teachers/principals in an LEA is less than five.