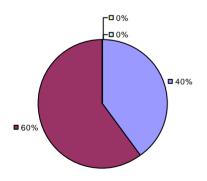

### 2014-15 PRINCIPAL EVALUATION RESULTS

<sup>\*</sup> Data is suppressed if 100% of teachers/principals received the same rating or if the total teachers/principals in an LEA is less than five.

**Student Growth** 

20%

**■** 67%

**Local Measures** 

**Other Measures** 

**Overall Composite** 