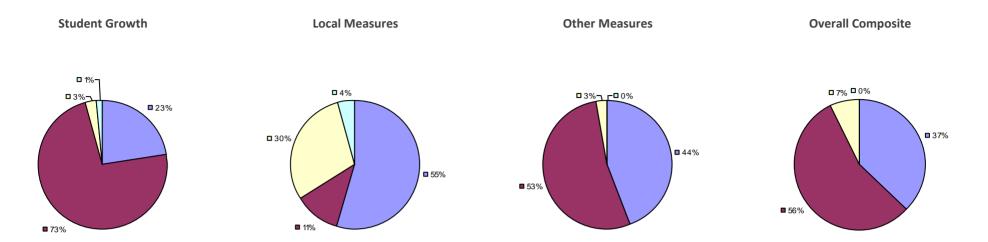

### 2014-15 PRINCIPAL EVALUATION RESULTS

<sup>\*</sup> Data is suppressed if 100% of teachers/principals received the same rating or if the total teachers/principals in an LEA is less than five.

AKRON CSD Education Law 3012-c