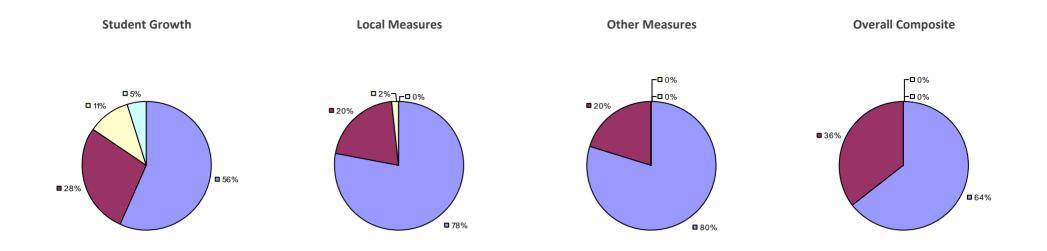

### 2014-15 PRINCIPAL EVALUATION RESULTS

<sup>\*</sup> Data is suppressed if 100% of teachers/principals received the same rating or if the total teachers/principals in an LEA is less than five.

**Student Growth** 

20%

**■** 67%

**Local Measures** 

**Other Measures** 

**Overall Composite** 