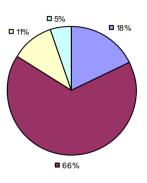

*Other Measures** 



**Overall Composite** 

### **2014-15 PRINCIPAL EVALUATION RESULTS**





<sup>\*</sup> Data is suppressed if 100% of teachers/principals received the same rating or if the total teachers/principals in an LEA is less than five.



Student Growth

**Local Measures** 

**Other Measures** 

**Overall Composite** 









## **2014-15 PRINCIPAL EVALUATION RESULTS**

Student growth results not shown due to suppression\*

Local measures results not shown due to suppression\*

Other measures results not shown due to suppression\*

**Overall Composite** 



<sup>\*</sup> Data is suppressed if 100% of teachers/principals received the same rating or if the total teachers/principals in an LEA is less than five.



Student Growth



Other Measures

**Overall Composite** 









### 2014-15 PRINCIPAL EVALUATION RESULTS

**Student Growth** 







Other measures results not shown due to suppression\*

# **Overall Composite**



<sup>\*</sup> Data is suppressed if 100% of teachers/principals received the same rating or if the total teachers/principals in an LEA is less than five.

**1**4%

### 2014-15 TEACHER EVALUATION RESULTS

Student Growth

**3**%



**Local Measures** 

Other Measures



**Overall Composite** 



## 2014-15 PRINCIPAL EVALUATION RESULTS

**Student Growth** 

**57%** 







#### **Other Measures**



**Overall Composite** 



<sup>\*</sup> Data is suppressed if 100% of teachers/principals received the same rating or if the total teachers/principals in an LEA is less than five.



Student Growth



**Local Measures** 



Other Measures



**Ove