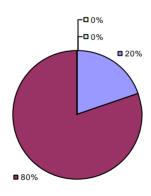

### 2014-15 PRINCIPAL EVALUATION RESULTS

<sup>\*</sup> Data is suppressed if 100% of teachers/principals received the same rating or if the total teachers/principals in an LEA is less than five.

**Student Growth** 

20%

**■** 67%

**Local Measures** 

**Other Measures** 

**Overall Composite** 