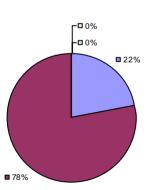

### 2014-15 PRINCIPAL EVALUATION RESULTS

<sup>\*</sup> Data is suppressed if 100% of teachers/principals received the same rating or if the total teachers/principals in an LEA is less than five.

**Student Growth** 

20%

**■** 67%

**Local Measures** 

**Other Measures** 

**Overall Composite** 