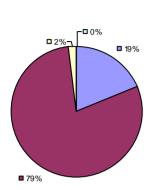

### 2014-15 PRINCIPAL EVALUATION RESULTS

**Student Growth** 

**Local Measures** 

**Other Measures** 

**Overall Composite** 

<sup>\*</sup> Data is suppressed if 100% of teachers/principals received the same rating or if the total teachers/principals in an LEA is less than five.

**Student Growth** 

**Local Measures** 

Other measures results not shown due to suppression\*

**Overall Composite** 

ARGYLE CSD Education Law 3012-c

Student Growth

Local measures results not shown due to suppression\*