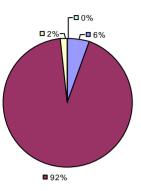

### 2014-15 PRINCIPAL EVALUATION RESULTS

**Student Growth** 

0%

**1**72%

**Local Measures** 

**Other Measures** 

**Overall Composite** 

<sup>\*</sup> Data is suppressed if 100% of teachers/principals received the same rating or if the total teachers/principals in an LEA is less than five.