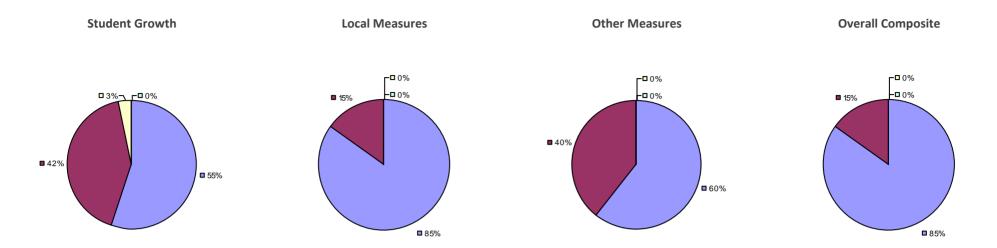

### 2014-15 PRINCIPAL EVALUATION RESULTS

**Student Growth** 

**Local Measures** 

**Other Measures** 

**Overall Composite** 

<sup>\*</sup> Data is suppressed if 100% of teachers/principals received the same rating or if the total teachers/principals in an LEA is less than five.