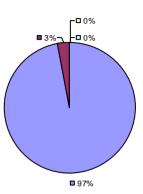

### **2014-15 PRINCIPAL EVALUATION RESULTS**

■ 97%

**Student Growth** 

**Local Measures** 

Other Measures

Overall Composite

<sup>\*</sup> Data is suppressed if 100% of teachers/principals received the same rating or if the total teachers/principals in an LEA is less than five.