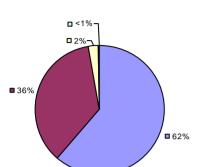

**Overall Composite Student Growth Local Measures Other Measures -□**0% **-□**0% -□0% -□0% -**□**0% □ 8% ■ 5%¬ -□ 0% ■ 36% **38% ■** 62% **□** 63% **■** 54% ■ 95%