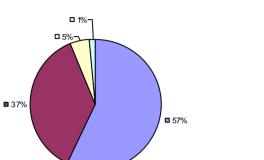

# 2014-15 PRINCIPAL EVALUATION RESULTS NOT SUBMITTED

**Student Growth** 

**37%** 

0 2% 0 4%

**57**%

**Local Measures** 

**Other Measures** 

**Overall Composite** 