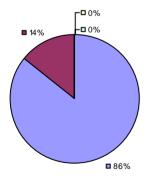

# 2014-15 PRINCIPAL EVALUATION RESULTS NOT SUBMITTED

**Student Growth** 

**37%** 

0 2% 0 4%

**57**%

**Local Measures** 

**Other Measures** 

**Overall Composite** 

# 2014-15 PRINCIPAL EVALUATION RESULTS

**Student Growth** 

**70%** 

**Local Measures** 

**Other Measures** 

**Overall Composite** 

<sup>\*</sup> Data is suppressed if 100% of teachers/principals received the same rating or if the total teachers/principals in an LEA is less than five.