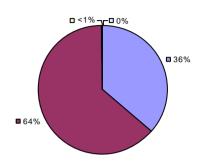

### 2014-15 PRINCIPAL EVALUATION RESULTS

**Student Growth** 

**Local Measures** 

**Other Measures** 

**Overall Composite** 

<sup>\*</sup> Data is suppressed if 100% of teachers/principals received the same rating or if the total teachers/principals in an LEA is less than five.

**Student Growth** 

**Local Measures** 

Other measures results not shown due to suppression\*

**Overall Composite** 

ARGYLE CSD Education Law 3012-c

Student Growth

Local measures results not shown due to suppression\*