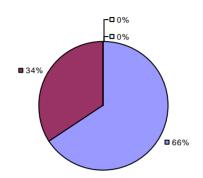

**2014-15 PRINCIPAL EVALUATION RESULTS** 

**40%** 

**Student Growth** 

Local measures results not shown due to suppression\*

**Overall Composite** 

<sup>\*</sup> Data is suppressed if 100% of teachers/principals received the same rating or if the total teachers/principals in an LEA is less than five.