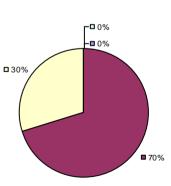

### 2014-15 PRINCIPAL EVALUATION RESULTS

<sup>\*</sup> Data is suppressed if 100% of teachers/principals received the same rating or if the total teachers/principals in an LEA is less than five.

**Student Growth** 

**Local Measures** 

**Other Measures** 

**Overall Composite** 

ALLEGANY-LIMESTONE CSD Education Law 3012-c

Student growth results not shown due to suppression\*

**Local Measures** 

**Overall Composite** 

AMHERST CSD Education Law 3012-c