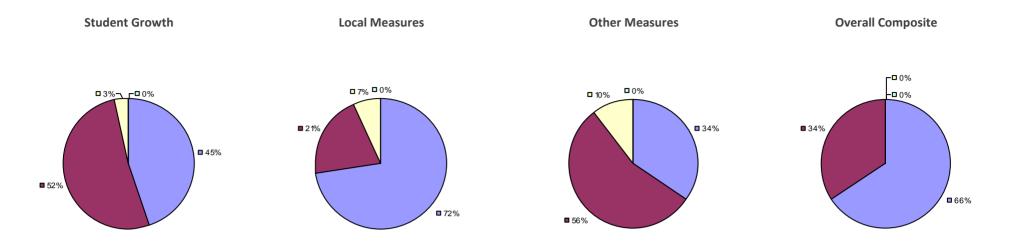

### 2014-15 PRINCIPAL EVALUATION RESULTS

**Student Growth** 

Local measures results not shown due to suppression\*

**Other Measures** 

Overall composite not shown due to suppression\*

<sup>\*</sup> Data is suppressed if 100% of teachers/principals received the same rating or if the total teachers/principals in an LEA is less than five.

**Student Growth** 

Local measures results not shown due to suppression\*

**Other Measures** 

Overall composite not shown due to suppression\*

Student Growth

**Local Measures** 

Other measures results not shown due to suppression\*