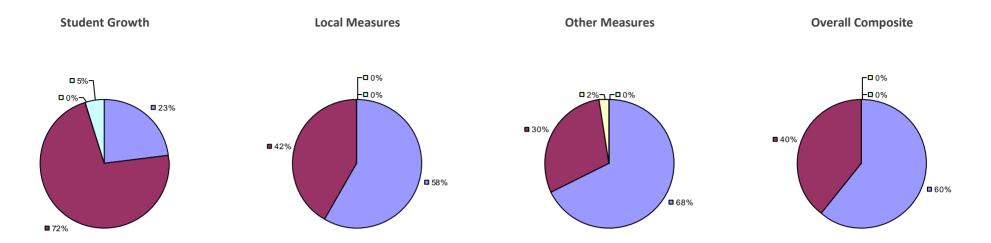

### 2014-15 PRINCIPAL EVALUATION RESULTS

<sup>\*</sup> Data is suppressed if 100% of teachers/principals received the same rating or if the total teachers/principals in an LEA is less than five.

**Student Growth** 

20%

**■** 67%

**Local Measures** 

**Other Measures** 

**Overall Composite** 