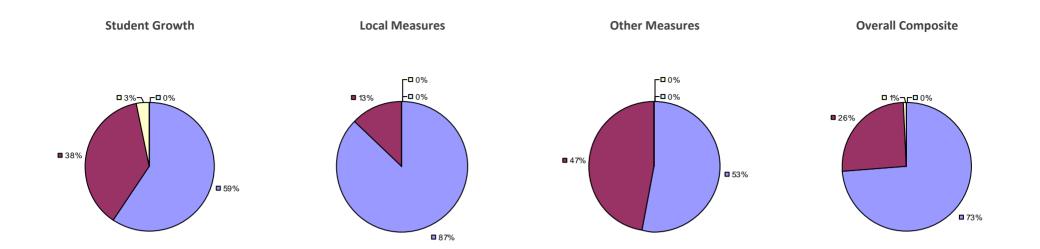

### 2014-15 PRINCIPAL EVALUATION RESULTS

<sup>\*</sup> Data is suppressed if 100% of teachers/principals received the same rating or if the total teachers/principals in an LEA is less than five.

AKRON CSD Education Law 3012-c

### 2014-15 PRINCIPAL EVALUATION RESULTS

<sup>\*</sup> Data is suppressed if 100% of teachers/principals received the same rating or if the total teachers/principals in an LEA is less than five.

**Student Growth** 