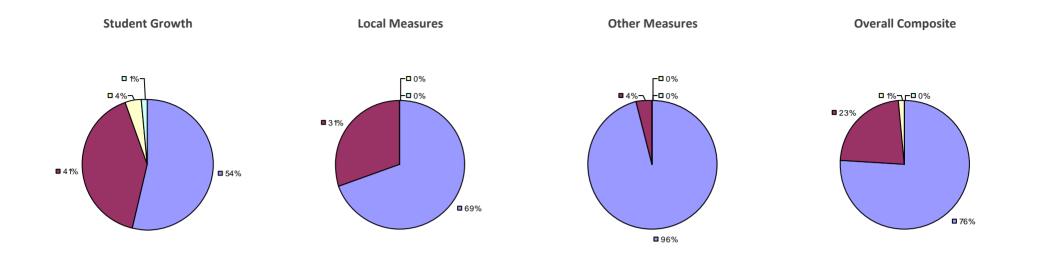

### 2014-15 PRINCIPAL EVALUATION RESULTS

**Student Growth** 

 ${\it Local measures results not shown due to suppression*}$ 

# **Overall Composite**

<sup>\*</sup> Data is suppressed if 100% of teachers/principals received the same rating or if the total teachers/principals in an LEA is less than five.

**Student Growth** 

Local measures results not shown due to suppression\*