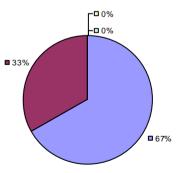

### 2014-15 PRINCIPAL EVALUATION RESULTS

<sup>\*</sup> Data is suppressed if 100% of teachers/principals received the same rating or if the total teachers/principals in an LEA is less than five.

AKRON CSD Education Law 3012-c

### 2014-15 PRINCIPAL EVALUATION RESULTS

<sup>\*</sup> Data is suppressed if 100% of teachers/principals received the same rating or if the total teachers/principals in an LEA is less than five.

**Student Growth** 