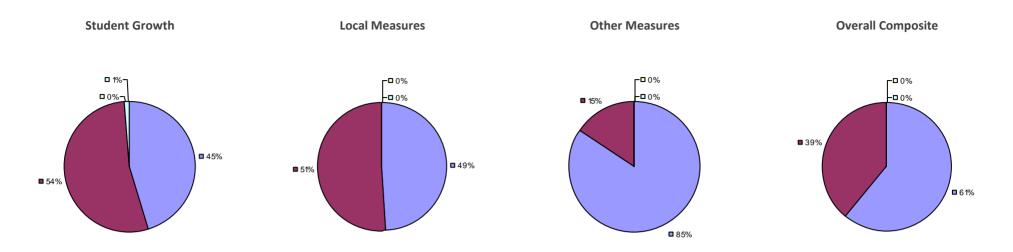

**Overall Composite Student Growth Local Measures Other Measures -□**0% **-**□0% **2**% -□ 0% -□0% **□**<1% **¬,−□** 0% **2**0% ■ 30% **40% 43**% **60% 35**% ■ 82%