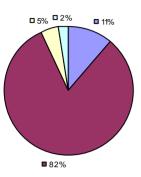

# 2014-15 PRINCIPAL EVALUATION RESULTS

Student growth results not shown due to suppression\*

Other measures results not shown due to suppression\*

**Overall Composite** 

<sup>\*</sup> Data is suppressed if 100% of teachers/principals received the same rating or if the total teachers/principals in an LEA is less than five.

**Student Growth** 

7% 2% 17%

**7**4%

**Local Measures** 

**Other Measures** 

**Overall Composite** 