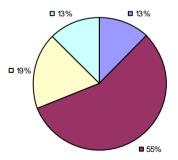

### 2014-15 PRINCIPAL EVALUATION RESULTS

<sup>\*</sup> Data is suppressed if 100% of teachers/principals received the same rating or if the total teachers/principals in an LEA is less than five.

**Student Growth** 

20%

**■** 67%

**Local Measures** 

**Other Measures** 

**Overall Composite** 