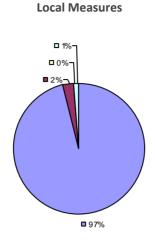

### 2014-15 PRINCIPAL EVALUATION RESULTS

<sup>\*</sup> Data is suppressed if 100% of teachers/principals received the same rating or if the total teachers/principals in an LEA is less than five.

**Student Growth** 

**Local Measures** 

**Other Measures** 

**Overall Composite** 

ALLEGANY-LIMESTONE CSD Education Law 3012-c

Student growth results not shown due to suppression\*

**Local Measures** 

**Overall Composite** 

AMHERST CSD Education Law 3012-c