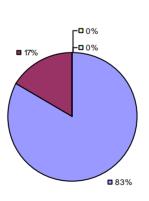

### 2014-15 PRINCIPAL EVALUATION RESULTS

<sup>\*</sup> Data is suppressed if 100% of teachers/principals received the same rating or if the total teachers/principals in an LEA is less than five.

AKRON CSD Education Law 3012-c