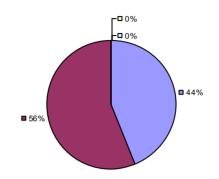

### 2014-15 PRINCIPAL EVALUATION RESULTS

**Student Growth** 

 ${\it Local measures results not shown due to suppression*}$ 

# **Overall Composite**

<sup>\*</sup> Data is suppressed if 100% of teachers/principals received the same rating or if the total teachers/principals in an LEA is less than five.

**Student Growth** 

Local measures results not shown due to suppression\*