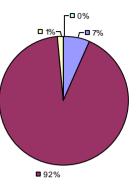

**Student Growth** 

7% 2% 17%

**7**4%

**Local Measures** 

**Other Measures** 

**Overall Composite** 