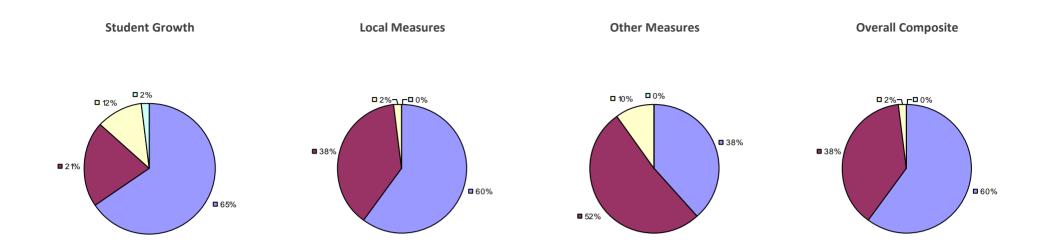

### 2014-15 PRINCIPAL EVALUATION RESULTS

<sup>\*</sup> Data is suppressed if 100% of teachers/principals received the same rating or if the total teachers/principals in an LEA is less than five.

AKRON CSD Education Law 3012-c

### 2014-15 PRINCIPAL EVALUATION RESULTS

<sup>\*</sup> Data is suppressed if 100% of teachers/principals received the same rating or if the total teachers/principals in an LEA is less than five.

**Student Growth** 

**Local Measures** 

**Other Measures** 

**Overall Composite** 

ALLEGANY-LIMESTONE CSD Education Law 3012-c

Student growth results not shown due to suppression\*

**Local Measures** 

**Overall Composite** 

AMHERST CSD Education Law 3012-c