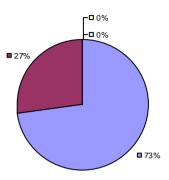

### 2014-15 PRINCIPAL EVALUATION RESULTS

**Student Growth** 

0%

**1**72%

**Local Measures** 

**Other Measures** 

**Overall Composite** 

<sup>\*</sup> Data is suppressed if 100% of teachers/principals received the same rating or if the total teachers/principals in an LEA is less than five.