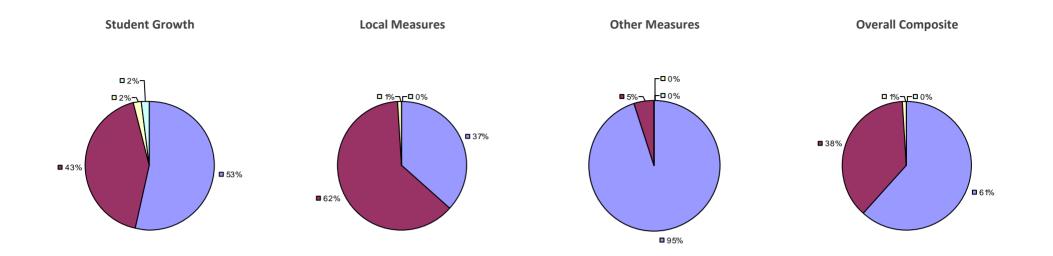

ADDISON CSD Education Law 3012-c

Student Growth Local Measures Other Measures Overall Composite

### 2014-15 PRINCIPAL EVALUATION RESULTS

<sup>\*</sup> Data is suppressed if 100% of teachers/principals received the same rating or if the total teachers/principals in an LEA is less than five.

AKRON CSD Education Law 3012-c