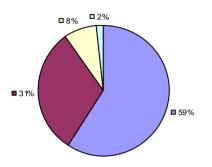

**Student Growth** 

7% 2% 17%

**7**4%

**Local Measures** 

**Other Measures** 

**Overall Composite** 