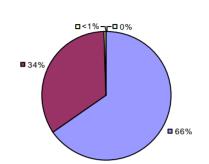

l measures results not shown due to suppression\*

**Other Measures** 

**Overall Composite** 







## 2014-15 PRINCIPAL EVALUATION RESULTS

Student growth results not shown due to suppression\*

Local measures results not shown due to suppression\*

Other Measures







<sup>\*</sup> Data is suppressed if 100% of teachers/principals received the same rating or if the total teachers/principals in an LEA is less than five.



## 2014-15 PRINCIPAL EVALUATION RESULTS



<sup>\*</sup> Data is suppressed if 100% of teachers/principals received the same rating or if the total teachers/principals in an LEA is less than five.

Student Growth

**┌**□ 0%

■ 83%



**Local Measures** 

**Other Measures** 



**Overall Composite** 





**Student Growth** 



**Local Measures** 



Other Measures



**Overall Composite** 



## 2014-15 PRINCIPAL EVALUATION RESULTS

■ 92%

Student growth results not shown due to suppression\*





#### **Other Measures**



Overall composite not shown due to suppression\*

<sup>\*</sup> Data is suppressed if 100% of teachers/principals received the same rating or if the total teachers/principals in an LEA is less than five.



**Student Growth** 

Local measures results not shown due to suppression\*

#### **Other Measures**

**Overall Composite** 







## 2014-15 PRINCIPAL EVALUATION RESULTS

Student growth results not shown due to suppression\*

Local measures results not shown due to suppression\*

Other measures results not shown due to suppression\*

# **Overall Composite**



Student Growth

**Local Measures** 



**Overall Composite**