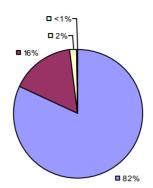

**Student Growth** 

7% 2% 17%

**7**4%

**Local Measures** 

**Other Measures** 

**Overall Composite** 

# 2014-15 PRINCIPAL EVALUATION RESULTS

**Student Growth** 

**Local Measures** 

**Other Measures** 

**Overall Composite** 

<sup>\*</sup> Data is suppressed if 100% of teachers/principals received the same rating or if the total teachers/principals in an LEA is less than five.