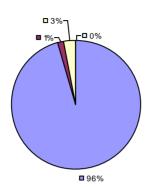

### 2014-15 PRINCIPAL EVALUATION RESULTS

**Student Growth** 

0%

**1**72%

**Local Measures** 

**Other Measures** 

**Overall Composite** 

<sup>\*</sup> Data is suppressed if 100% of teachers/principals received the same rating or if the total teachers/principals in an LEA is less than five.