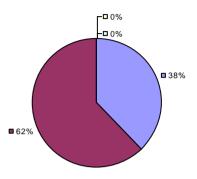

### 2014-15 PRINCIPAL EVALUATION RESULTS

<sup>\*</sup> Data is suppressed if 100% of teachers/principals received the same rating or if the total teachers/principals in an LEA is less than five.

AKRON CSD Education Law 3012-c

### 2014-15 PRINCIPAL EVALUATION RESULTS

<sup>\*</sup> Data is suppressed if 100% of teachers/principals received the same rating or if the total teachers/principals in an LEA is less than five.

**Student Growth** 