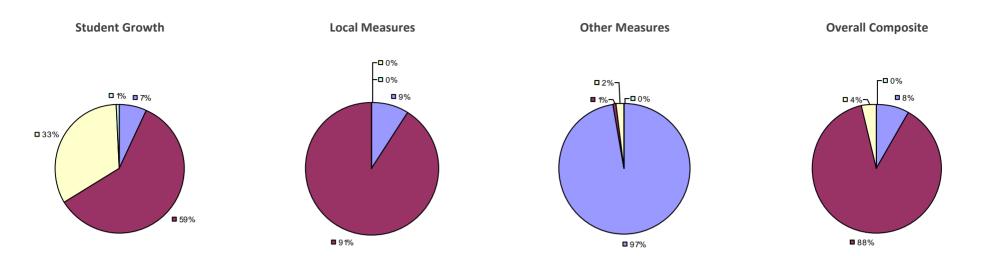

### 2014-15 PRINCIPAL EVALUATION RESULTS

<sup>\*</sup> Data is suppressed if 100% of teachers/principals received the same rating or if the total teachers/principals in an LEA is less than five.

**Student Growth** 