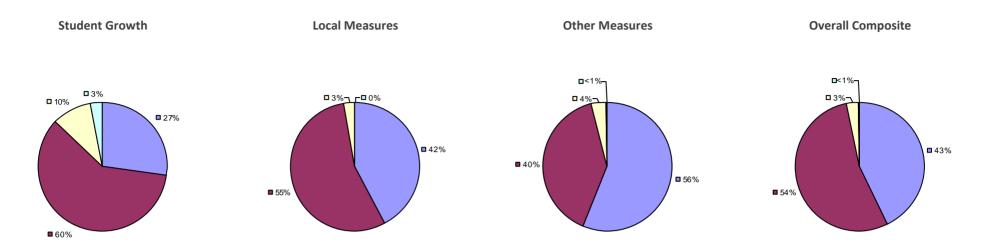

### 2014-15 PRINCIPAL EVALUATION RESULTS

<sup>\*</sup> Data is suppressed if 100% of teachers/principals received the same rating or if the total teachers/principals in an LEA is less than five.

AKRON CSD Education Law 3012-c