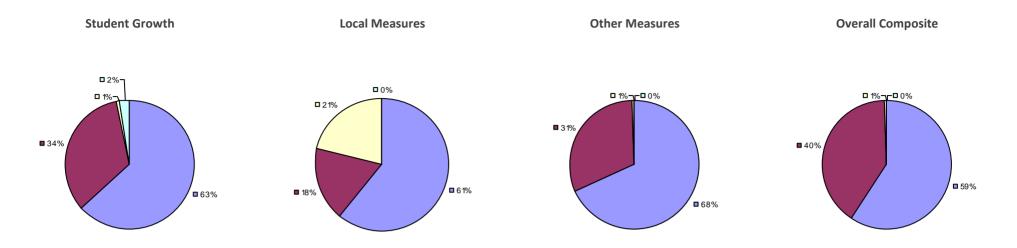

**Overall Composite Student Growth Local Measures Other Measures -□**0% **-□**0% -□0% -□0% -**□**0% □ 8% ■ 5%¬ -□ 0% ■ 36% **38% ■** 62% **□** 63% **■** 54% ■ 95%