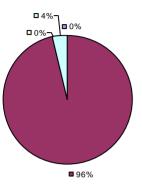

### 2014-15 PRINCIPAL EVALUATION RESULTS

**48**%

**Student Growth** 

Local measures results not shown due to suppression\*

**Local Measures** 

**-**□ 0%

■96%

Other measures results not shown due to suppression\*