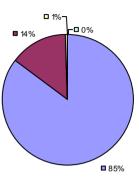

**Student Growth** 

7% 2% 17%

**7**4%

**Local Measures** 

**Other Measures** 

**Overall Composite** 