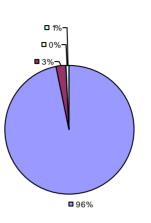

### 2014-15 PRINCIPAL EVALUATION RESULTS

**48**%

**Student Growth** 

Local measures results not shown due to suppression\*

**Local Measures** 

**-**□ 0%

■96%

Other measures results not shown due to suppression\*