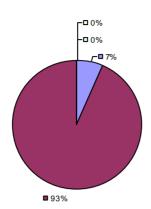

### 2014-15 PRINCIPAL EVALUATION RESULTS

<sup>\*</sup> Data is suppressed if 100% of teachers/principals received the same rating or if the total teachers/principals in an LEA is less than five.

**Student Growth** 

20%

**■** 67%

**Local Measures** 

**Other Measures** 

**Overall Composite** 