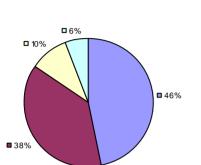

### 2014-15 PRINCIPAL EVALUATION RESULTS

<sup>\*</sup> Data is suppressed if 100% of teachers/principals received the same rating or if the total teachers/principals in an LEA is less than five.

**Student Growth** 

20%

**■** 67%

**Local Measures** 

**Other Measures** 

**Overall Composite** 