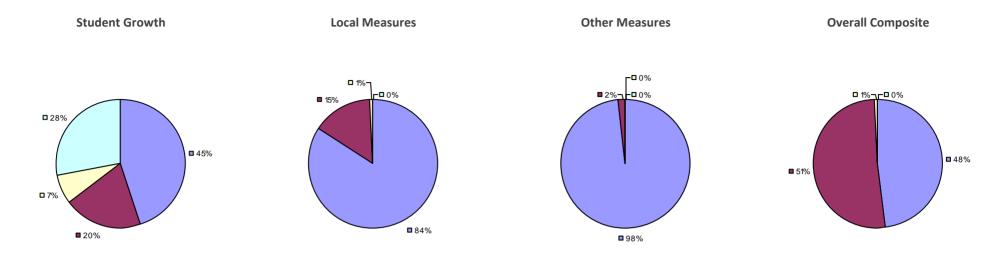

### 2014-15 PRINCIPAL EVALUATION RESULTS

<sup>\*</sup> Data is suppressed if 100% of teachers/principals received the same rating or if the total teachers/principals in an LEA is less than five.

**Student Growth** 

**Local Measures** 

**Other Measures** 

**Overall Composite** 

ALLEGANY-LIMESTONE CSD Education Law 3012-c

Student growth results not shown due to suppression\*

**Local Measures** 

**Overall Composite** 

AMHERST CSD Education Law 3012-c