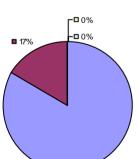

### 2014-15 PRINCIPAL EVALUATION RESULTS

**Student Growth** 

Local measures results not shown due to suppression\*

**Other Measures** 

Overall composite not shown due to suppression\*

<sup>\*</sup> Data is suppressed if 100% of teachers/principals received the same rating or if the total teachers/principals in an LEA is less than five.

**Student Growth** 

Local measures results not shown due to suppression\*

**Other Measures** 

Overall composite not shown due to suppression\*

Student Growth

**Local Measures** 

Other measures results not shown due to suppression\*