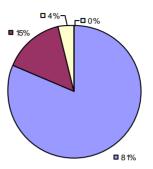

s results not shown due to suppression\*



<sup>\*</sup> Data is suppressed if 100% of teachers/principals received the same rating or if the total teachers/principals in an LEA is less than five.



WESTHAMPTON BEACH UFSD Education Law 3012-c















WHITEHALL CSD Education Law 3012-c



Student Growth

**28**%



■ 79%

**Local Measures** 

Other Measures



**Overall Composite** 



## **2014-15 PRINCIPAL EVALUATION RESULTS**

**□** 67%

**Student Growth** 



Other Measures

**Overall Composite** 







<sup>\*</sup> Data is suppressed if 100% of teachers/principals received the same rating or if the total teachers/principals in an LEA is less than five.

**Student Growth** 

Local measures results not shown due to suppression\*

**Other Measures** 

**Overall Composite** 









**Student Growth** 

1% 44% 55%

**Local Measures** 



**Other Measures** 



■ 38%

**Overall Composite** 



## **2014-15 PRINCIPAL EVALUATION RESULTS**

**49**%

Student Growth

Local Measures

Other Measures

**50%** 

**■**62%

**■** 50%

Overall composite not shown due to suppression\*

<sup>\*</sup> Data is suppressed if 100% of teachers/principals received the same rating or if the total teachers/principals in an LEA is less than five.

WILLIAMSON CSD Education Law 3012-c



Local measures results not shown due to suppression\*

**Other Measures** 

**Overall Composite** 







Student Growth

**46**%



**Local Measures** 



**Other Measures** 



**Overall Composite** 



## **2014-15 PRINCIPAL EVALUATION RESULTS**

Student Growth



**Local Measures** 



Other Measures