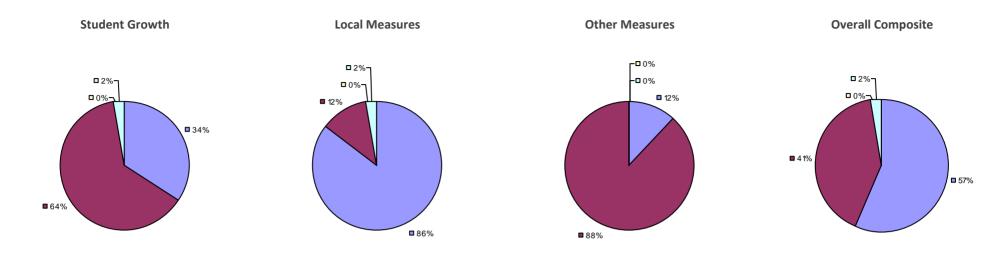

### 2014-15 PRINCIPAL EVALUATION RESULTS

<sup>\*</sup> Data is suppressed if 100% of teachers/principals received the same rating or if the total teachers/principals in an LEA is less than five.

**Student Growth** 

20%

**■** 67%

**Local Measures** 

**Other Measures** 

**Overall Composite** 