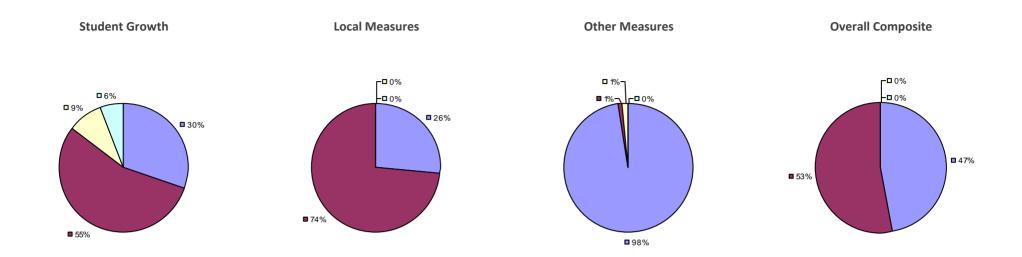

### 2014-15 PRINCIPAL EVALUATION RESULTS

<sup>\*</sup> Data is suppressed if 100% of teachers/principals received the same rating or if the total teachers/principals in an LEA is less than five.

**Student Growth** 

**Local Measures** 

**Other Measures** 

**Overall Composite** 

ALLEGANY-LIMESTONE CSD Education Law 3012-c

Student growth results not shown due to suppression\*

**Local Measures** 

**Overall Composite** 

AMHERST CSD Education Law 3012-c