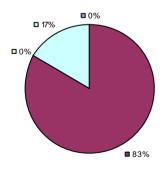

### 2014-15 PRINCIPAL EVALUATION RESULTS

<sup>\*</sup> Data is suppressed if 100% of teachers/principals received the same rating or if the total teachers/principals in an LEA is less than five.

AKRON CSD Education Law 3012-c

### 2014-15 PRINCIPAL EVALUATION RESULTS

<sup>\*</sup> Data is suppressed if 100% of teachers/principals received the same rating or if the total teachers/principals in an LEA is less than five.

**Student Growth** 