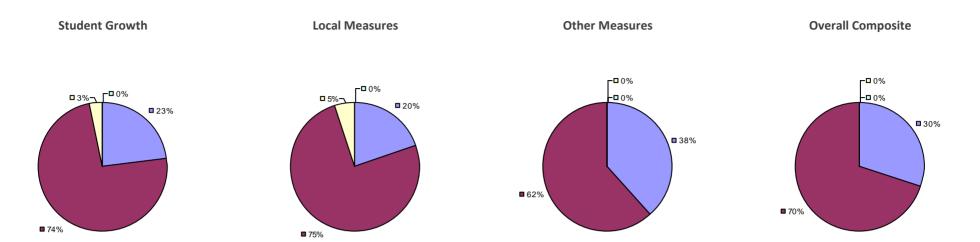

## 2014-15 PRINCIPAL EVALUATION RESULTS

**Student Growth** 

**Local Measures** 

**Other Measures** 

Overall composite not shown due to suppression\*

<sup>\*</sup> Data is suppressed if 100% of teachers/principals received the same rating or if the total teachers/principals in an LEA is less than five.

**Overall Composite Student Growth Local Measures Other Measures -□**0% **-□**0% -□0% -□0% -**□**0% □ 8% ■ 5%¬ -□ 0% ■ 36% **38% ■** 62% **□** 63% **■** 54% ■ 95%