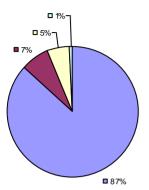

**Overall Composite** 



## 2014-15 PRINCIPAL EVALUATION RESULTS

**Student Growth** 

Local measures results not shown due to suppression\*

#### **Other Measures**

Overall composite not shown due to suppression\*





<sup>\*</sup> Data is suppressed if 100% of teachers/principals received the same rating or if the total teachers/principals in an LEA is less than five.

**Overall Composite Student Growth Local Measures Other Measures -□**0% **-**□0% **2**% -□ 0% -□0% **□**<1% **¬,−□** 0% **2**0% ■ 30% **40% 43**% **60% 35**% ■ 82%

# 2014-15 PRINCIPAL EVALUATION RESULTS



<sup>\*</sup> Data is suppressed if 100% of teachers/principals received the same rating or if the total teachers/principals in an LEA is less than five.

ORISKANY CSD Education Law 3012-c



**Student Growth** 



**Local Measures** 



Other Measures



**Overall Composite** 



### 2014-15 PRINCIPAL EVALUATION RESULTS

**Student Growth** 



■ 83%

Local measures results not shown due to suppression\*

#### Other Measures



**Overall Composite** 



<sup>\*</sup> Data is suppressed if 100% of teachers/principals received the same rating or if the total teachers/principals in an LEA is less than five.

OSSINING UFSD Education Law 3012-c



### 2014-15 PRINCIPAL EVALUATION RESULTS



<sup>\*</sup> Data is suppressed if 100% of teachers/principals received the same rating or if the total teachers/principals in an LEA is less than five.





**Overall Composite** 

Student Growth



**Local Measures** 



Other Measures



**Overall Composite** 



## 2014-15 PRINCIPAL EVALUATION RESULTS

**Student