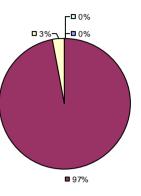

### 2014-15 PRINCIPAL EVALUATION RESULTS

**Student Growth** 

**Local Measures** 

**Other Measures** 

**Overall Composite** 

<sup>\*</sup> Data is suppressed if 100% of teachers/principals received the same rating or if the total teachers/principals in an LEA is less than five.