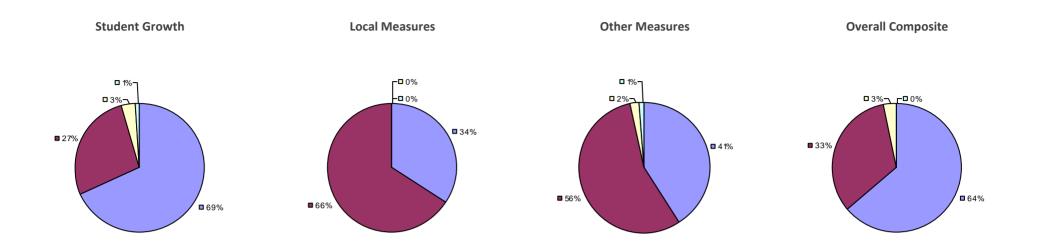

### 2014-15 PRINCIPAL EVALUATION RESULTS

<sup>\*</sup> Data is suppressed if 100% of teachers/principals received the same rating or if the total teachers/principals in an LEA is less than five.

AKRON CSD Education Law 3012-c