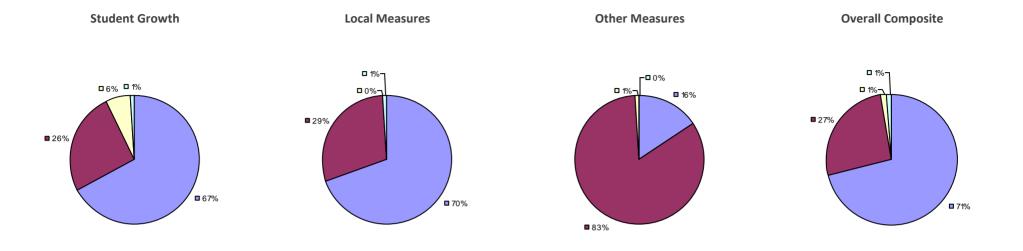

### 2014-15 PRINCIPAL EVALUATION RESULTS

<sup>\*</sup> Data is suppressed if 100% of teachers/principals received the same rating or if the total teachers/principals in an LEA is less than five.

**Student Growth** 

20%

**■** 67%

**Local Measures** 

**Other Measures** 

**Overall Composite** 