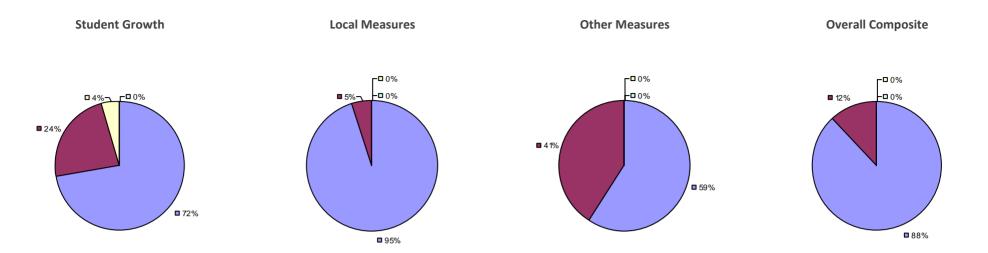

**Overall Composite Student Growth Local Measures Other Measures -□**0% **-**□0% **2**% -□ 0% -□0% **□**<1% **¬,−□** 0% **2**0% ■ 30% **40% 43**% **60% 35**% ■ 82%