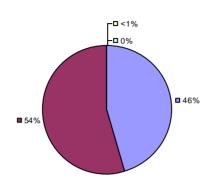

**Overall Composite Student Growth Local Measures Other Measures -□**0% **-□**0% -□0% -□0% -**□**0% □ 8% ■ 5%¬ -□ 0% ■ 36% **38% ■** 62% **□** 63% **■** 54% ■ 95%