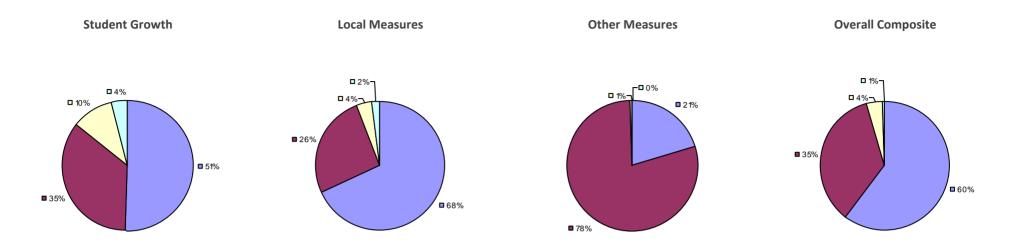

### 2014-15 PRINCIPAL EVALUATION RESULTS

**Student Growth** 

**Local Measures** 

**Other Measures** 

**Overall Composite** 

<sup>\*</sup> Data is suppressed if 100% of teachers/principals received the same rating or if the total teachers/principals in an LEA is less than five.

**Student Growth** 

**Local Measures** 

Other measures results not shown due to suppression\*

**Overall Composite** 

ARGYLE CSD Education Law 3012-c

Student Growth

Local measures results not shown due to suppression\*