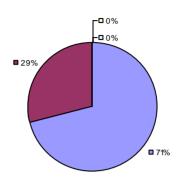

### 2014-15 PRINCIPAL EVALUATION RESULTS

**Student Growth** 

**Local Measures** 

**Other Measures** 

**Overall Composite** 

<sup>\*</sup> Data is suppressed if 100% of teachers/principals received the same rating or if the total teachers/principals in an LEA is less than five.

**Student Growth** 

**Local Measures** 

Other measures results not shown due to suppression\*

**Overall Composite** 

ARGYLE CSD Education Law 3012-c

Student Growth

Local measures results not shown due to suppression\*