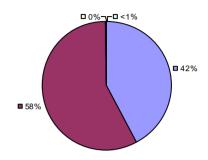

### 2014-15 PRINCIPAL EVALUATION RESULTS

**Student Growth** 

 ${\it Local measures results not shown due to suppression*}$ 

# **Overall Composite**

<sup>\*</sup> Data is suppressed if 100% of teachers/principals received the same rating or if the total teachers/principals in an LEA is less than five.

**Student Growth** 

Local measures results not shown due to suppression\*