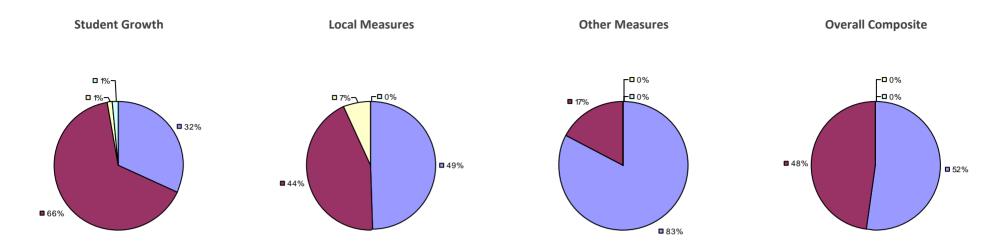

### 2014-15 PRINCIPAL EVALUATION RESULTS

**Student Growth** 

 ${\it Local measures results not shown due to suppression*}$ 

# **Overall Composite**

<sup>\*</sup> Data is suppressed if 100% of teachers/principals received the same rating or if the total teachers/principals in an LEA is less than five.

**Student Growth** 

Local measures results not shown due to suppression\*