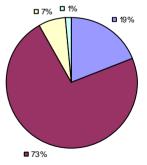

**Student Growth** 

□ 19% □ 3% □ 52%

**Local Measures** 

**Other Measures** 

**Overall Composite** 