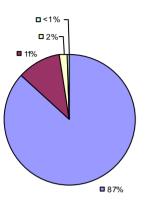

### 2014-15 PRINCIPAL EVALUATION RESULTS

<sup>\*</sup> Data is suppressed if 100% of teachers/principals received the same rating or if the total teachers/principals in an LEA is less than five.

**Student Growth** 

20%

**■** 67%

**Local Measures** 

**Other Measures** 

**Overall Composite** 