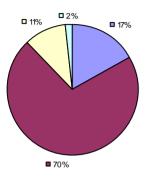

# 2014-15 PRINCIPAL EVALUATION RESULTS NOT SUBMITTED

**Student Growth** 

**37%** 

0 2% 0 4%

**57**%

**Local Measures** 

**Other Measures** 

**Overall Composite** 