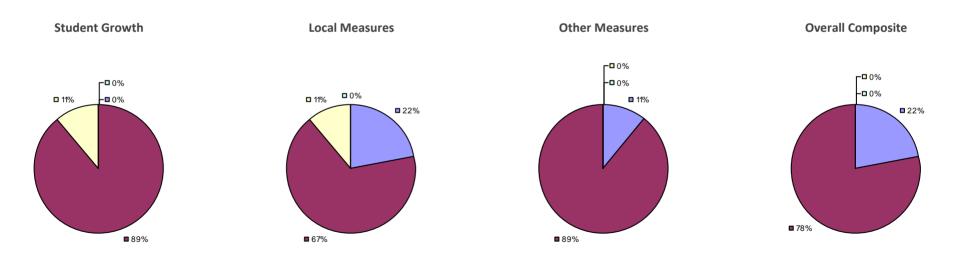

### 2014-15 PRINCIPAL EVALUATION RESULTS

<sup>\*</sup> Data is suppressed if 100% of teachers/principals received the same rating or if the total teachers/principals in an LEA is less than five.

**Student Growth** 

**Local Measures** 

**Other Measures** 

**Overall Composite** 

ALLEGANY-LIMESTONE CSD Education Law 3012-c

Student growth results not shown due to suppression\*

**Local Measures** 

**Overall Composite** 

AMHERST CSD Education Law 3012-c