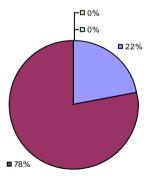

### 2014-15 PRINCIPAL EVALUATION RESULTS

**Student Growth** 

 ${\it Local measures results not shown due to suppression*}$ 

# **Overall Composite**

<sup>\*</sup> Data is suppressed if 100% of teachers/principals received the same rating or if the total teachers/principals in an LEA is less than five.

**Student Growth** 

Local measures results not shown due to suppression\*