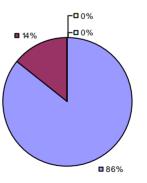

### 2014-15 PRINCIPAL EVALUATION RESULTS

<sup>\*</sup> Data is suppressed if 100% of teachers/principals received the same rating or if the total teachers/principals in an LEA is less than five.

AKRON CSD Education Law 3012-c

### 2014-15 PRINCIPAL EVALUATION RESULTS

<sup>\*</sup> Data is suppressed if 100% of teachers/principals received the same rating or if the total teachers/principals in an LEA is less than five.

**Student Growth** 