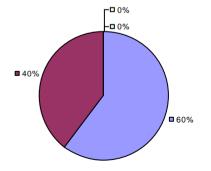

*

Other measures results not shown due to suppression\*

**Overall Composite** 



<sup>\*</sup> Data is suppressed if 100% of teachers/principals received the same rating or if the total teachers/principals in an LEA is less than five.

Student Growth Local Measures Other Measures Overall Composite









# 2014-15 PRINCIPAL EVALUATION RESULTS



<sup>\*</sup> Data is suppressed if 100% of teachers/principals received the same rating or if the total teachers/principals in an LEA is less than five.

**Student Growth** 



**Local Measures** 



**Other Measures** 



**Overall Composite** 



# 2014-15 PRINCIPAL EVALUATION RESULTS

**Student Growth** 

Local measures results not shown due to suppression\*

Other measures results not shown due to suppression\*

**Overall Composite** 





<sup>\*</sup> Data is suppressed if 100% of teachers/principals received the same rating or if the total teachers/principals in an LEA is less than five.

Student Growth



**Local Measures** 



Other Measures



**Overall Composite** 



# 2014-15 PRINCIPAL EVALUATION RESULTS

**Student Growth** 



**Local Measures** 



**Other Measures** 



**Overall Composite** 



<sup>\*</sup> Data is suppressed if 100% of teachers/principals received the same rating or if the total teachers/principals in an LEA is less than five.







# 2014-15 PRINCIPAL EVALUATION RESULTS



<sup>\*</sup> Data is suppressed if 100% of teachers/principals received the same rating or if the total teachers/principals in an LEA is less than five.

**Student Growth** 





**Local Measures** 



**Other Measures*