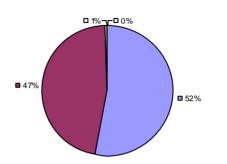

### 2014-15 PRINCIPAL EVALUATION RESULTS

**Student Growth** 

**Local Measures** 

**Other Measures** 

**Overall Composite** 

<sup>\*</sup> Data is suppressed if 100% of teachers/principals received the same rating or if the total teachers/principals in an LEA is less than five.

**Student Growth** 

**Local Measures** 

Other measures results not shown due to suppression\*

**Overall Composite** 

ARGYLE CSD Education Law 3012-c

Student Growth

Local measures results not shown due to suppression\*