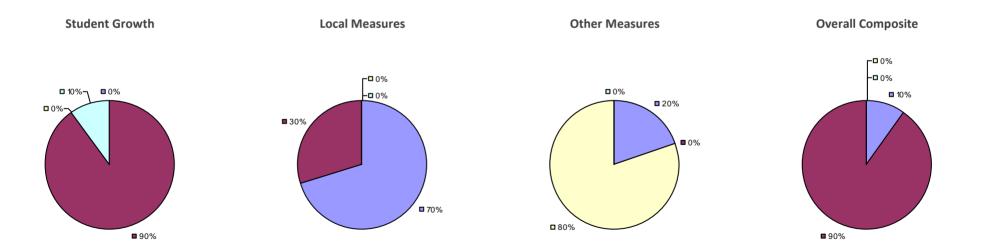

### 2014-15 PRINCIPAL EVALUATION RESULTS

**Student Growth** 

**Local Measures** 

**Other Measures** 

**Overall Composite** 

<sup>\*</sup> Data is suppressed if 100% of teachers/principals received the same rating or if the total teachers/principals in an LEA is less than five.

**Student Growth** 

**Local Measures** 

Other measures results not shown due to suppression\*

**Overall Composite** 

ARGYLE CSD Education Law 3012-c

Student Growth

Local measures results not shown due to suppression\*