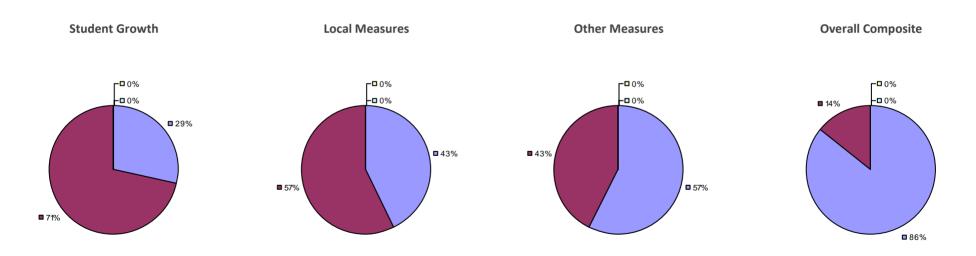

### 2014-15 PRINCIPAL EVALUATION RESULTS

<sup>\*</sup> Data is suppressed if 100% of teachers/principals received the same rating or if the total teachers/principals in an LEA is less than five.

**Student Growth** 

20%

**■** 67%

**Local Measures** 

**Other Measures** 

**Overall Composite** 