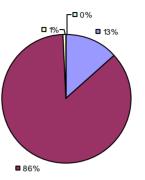

**Student Growth** 

7% 2% 17%

**7**4%

**Local Measures** 

**Other Measures** 

**Overall Composite** 