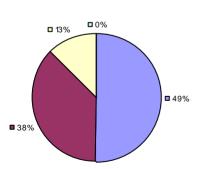

**Overall Composite Student Growth Local Measures Other Measures -□**0% **-□**0% -□0% -□0% -**□**0% □ 8% ■ 5%¬ -□ 0% ■ 36% **38% ■** 62% **□** 63% **■** 54% ■ 95%