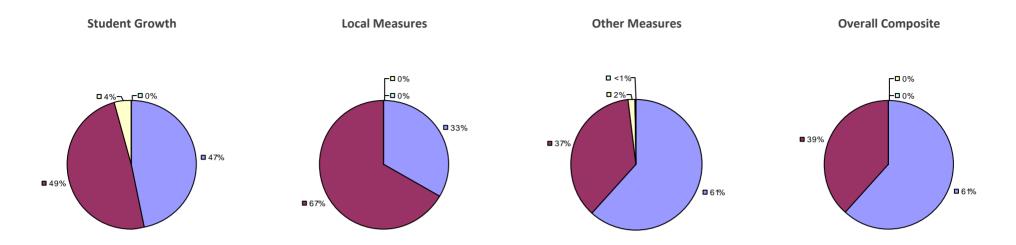

**Overall Composite Student Growth Local Measures Other Measures -□**0% **-□**0% -□0% -□0% -**□**0% □ 8% ■ 5%¬ -□ 0% ■ 36% **38% ■** 62% **□** 63% **■** 54% ■ 95%