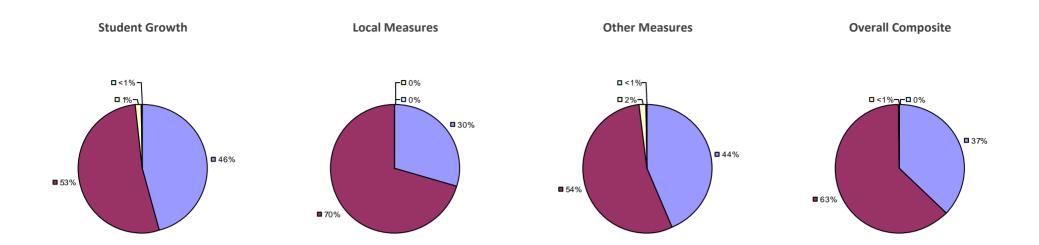

### 2014-15 PRINCIPAL EVALUATION RESULTS

<sup>\*</sup> Data is suppressed if 100% of teachers/principals received the same rating or if the total teachers/principals in an LEA is less than five.

**Student Growth** 