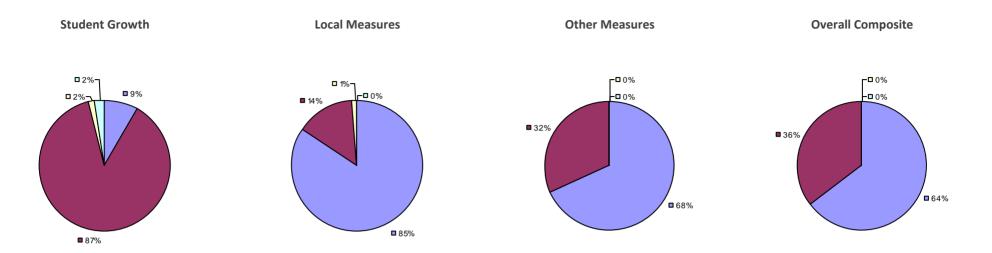

ll Composite**







<sup>\*</sup> Data is suppressed if 100% of teachers/principals received the same rating or if the total teachers/principals in an LEA is less than five.



### 2014-15 PRINCIPAL EVALUATION RESULTS NOT SUBMITTED



MARATHON CSD Education Law 3012-c



MARCELLUS CSD Education Law 3012-c



MARGARETVILLE CSD Education Law 3012-c



MARION CSD Education Law 3012-c





Student Growth



**Local Measures** 



Other Measures



**Overall Composite** 



### 2014-15 PRINCIPAL EVALUATION RESULTS

**Student Growth** 



Local measures results not shown due to suppression\*



**Other Measures** 

**Overall Composite** 



<sup>\*</sup> Data is suppressed if 100% of teachers/principals received the same rating or if the total teachers/principals in an LEA is less than five.



MATTITUCK-CUTCHOGUE UFSD Education Law 3012-c





**Student Growth** 

Local measures results not shown due to suppression\*

**Other Measures** 

**Overall Composite** 







**Student Growth** 

Local measures results not shown due to suppression\*

Other measures results not shown due to suppression\*

**Overall Composite** 











**Student Growth** 



**Local Measures** 



**Other Measures** 



**Overall Composite** 



## **2014-15 PRINCIPAL EVALUATION RESULTS**

Student growth results not shown due to suppression\*





Other measures results not shown due to suppression\*

# **Overall Composite**



<sup>\*</sup> Data is suppressed if 100% of teachers/principals received the same rating or if the total teachers/principals in an LEA is less than five.

**Student Growth**