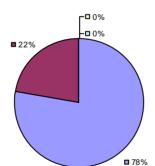

### 2014-15 PRINCIPAL EVALUATION RESULTS

<sup>\*</sup> Data is suppressed if 100% of teachers/principals received the same rating or if the total teachers/principals in an LEA is less than five.

**Student Growth** 

20%

**■** 67%

**Local Measures** 

**Other Measures** 

**Overall Composite** 