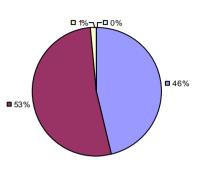

>-00%</sup> -00% -00%

<sup>\*</sup> Data is suppressed if 100% of teachers/principals received the same rating or if the total teachers/principals in an LEA is less than five.

ELMSFORD UFSD Education Law 3012-c



ELWOOD UFSD Education Law 3012-c



**Student Growth** 





**Local Measures** 



**Other Measures** 



**Overall Composite** 

Student Growth



**Local Measures** 



**Other Measures** 



**Overall Composite** 



### **2014-15 PRINCIPAL EVALUATION RESULTS**

■ 97%

**Student Growth** 



**Local Measures** 



Other Measures



Overall Composite



<sup>\*</sup> Data is suppressed if 100% of teachers/principals received the same rating or if the total teachers/principals in an LEA is less than five.

**Student Growth** 



**Other Measures** 



**Overall Composite** 



### 2014-15 PRINCIPAL EVALUATION RESULTS

**48**%

**Student Growth** 

Local measures results not shown due to suppression\*

**Local Measures** 

**-**□ 0%

■96%

Other measures results not shown due to suppression\*

# **Overall Composite**





<sup>\*</sup> Data is suppressed if 100% of teachers/principals received the same rating or if the total teachers/principals in an LEA is less than five.





### 2014-15 PRINCIPAL EVALUATION RESULTS



<sup>\*</sup> Data is suppressed if 100% of teachers/principals received the same rating or if the total teachers/principals in an LEA is less than five.



FALLSBURG CSD Education Law 3012-c





### 2014-15 PRINCIPAL EVALUATION RESULTS



<sup>\*</sup> Data is suppressed if 100% of teachers/principals received the same rating or if the total