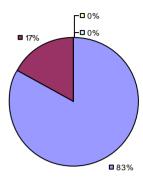

### 2014-15 PRINCIPAL EVALUATION RESULTS

**Student Growth** 

 ${\it Local measures results not shown due to suppression*}$ 

# **Overall Composite**

<sup>\*</sup> Data is suppressed if 100% of teachers/principals received the same rating or if the total teachers/principals in an LEA is less than five.

**Student Growth** 

Local measures results not shown due to suppression\*