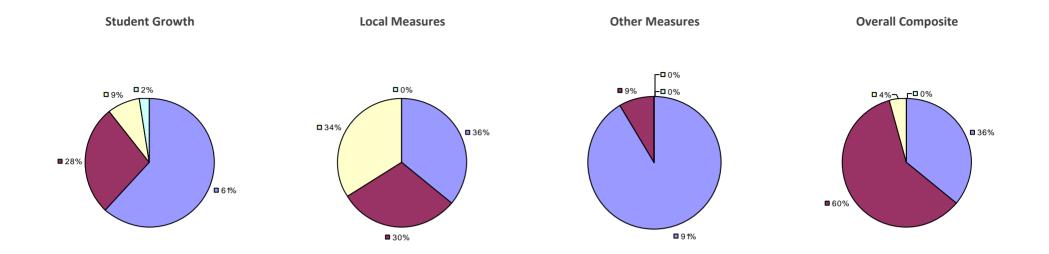

### 2014-15 PRINCIPAL EVALUATION RESULTS

<sup>\*</sup> Data is suppressed if 100% of teachers/principals received the same rating or if the total teachers/principals in an LEA is less than five.

**Student Growth** 

20%

**■** 67%

**Local Measures** 

**Other Measures** 

**Overall Composite** 