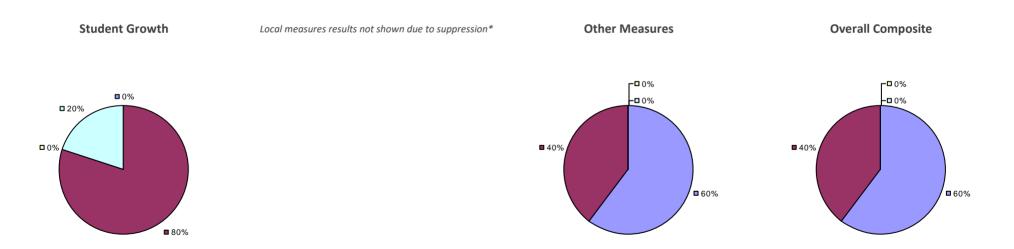

# 2014-15 PRINCIPAL EVALUATION RESULTS

**Student Growth** 

**0**%

**2**0%

■ 80%

Local measures results not shown due to suppression\*