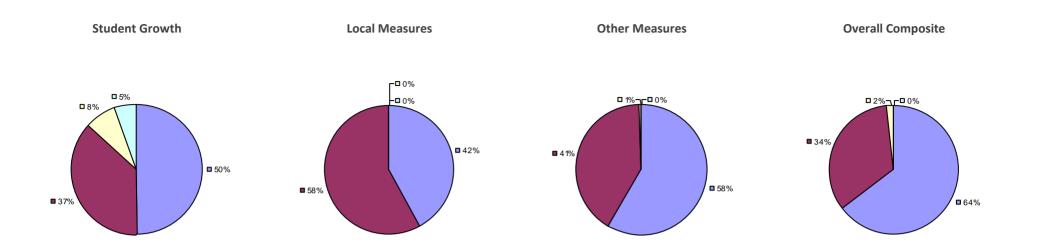

### 2014-15 PRINCIPAL EVALUATION RESULTS

<sup>\*</sup> Data is suppressed if 100% of teachers/principals received the same rating or if the total teachers/principals in an LEA is less than five.

AKRON CSD Education Law 3012-c