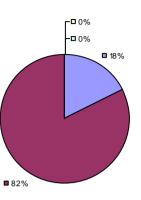

### 2014-15 PRINCIPAL EVALUATION RESULTS

**Student Growth** 

**Local Measures** 

**Other Measures** 

**Overall Composite** 

<sup>\*</sup> Data is suppressed if 100% of teachers/principals received the same rating or if the total teachers/principals in an LEA is less than five.

**Student Growth** 

**Local Measures** 

Other measures results not shown due to suppression\*

**Overall Composite** 

ARGYLE CSD Education Law 3012-c

Student Growth

Local measures results not shown due to suppression\*