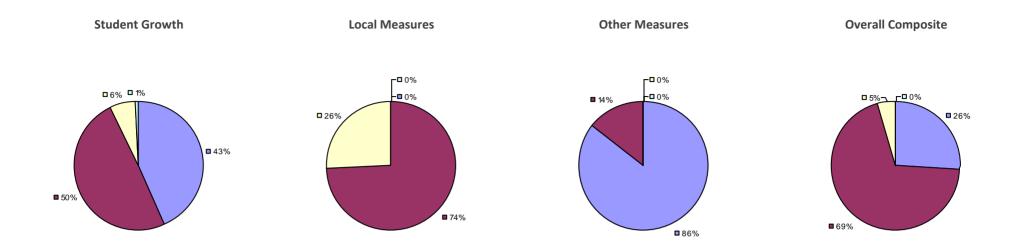

### 2014-15 PRINCIPAL EVALUATION RESULTS

<sup>\*</sup> Data is suppressed if 100% of teachers/principals received the same rating or if the total teachers/principals in an LEA is less than five.

**Student Growth** 

20%

**■** 67%

**Local Measures** 

**Other Measures** 

**Overall Composite** 

### 2014-15 PRINCIPAL EVALUATION RESULTS

**Student Growth** 

**Local Measures** 

**Other Measures** 

**Overall Composite** 

<sup>\*</sup> Data is suppressed if 100% of teachers/principals received the same rating or if the total teachers/principals in an LEA is less than five.