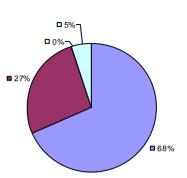

### 2014-15 PRINCIPAL EVALUATION RESULTS

<sup>\*</sup> Data is suppressed if 100% of teachers/principals received the same rating or if the total teachers/principals in an LEA is less than five.

**Student Growth** 