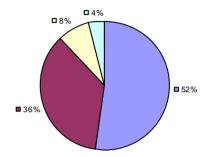

### 2014-15 PRINCIPAL EVALUATION RESULTS

<sup>\*</sup> Data is suppressed if 100% of teachers/principals received the same rating or if the total teachers/principals in an LEA is less than five.

**Student Growth** 

20%

**■** 67%

**Local Measures** 

**Other Measures** 

**Overall Composite** 