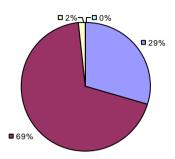

### 2014-15 PRINCIPAL EVALUATION RESULTS

<sup>\*</sup> Data is suppressed if 100% of teachers/principals received the same rating or if the total teachers/principals in an LEA is less than five.

AKRON CSD Education Law 3012-c

### 2014-15 PRINCIPAL EVALUATION RESULTS

<sup>\*</sup> Data is suppressed if 100% of teachers/principals received the same rating or if the total teachers/principals in an LEA is less than five.

**Student Growth** 