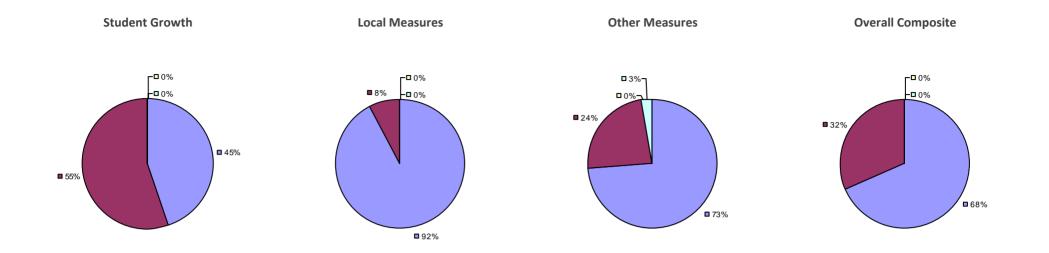

### 2014-15 PRINCIPAL EVALUATION RESULTS

<sup>\*</sup> Data is suppressed if 100% of teachers/principals received the same rating or if the total teachers/principals in an LEA is less than five.

AKRON CSD Education Law 3012-c

### 2014-15 PRINCIPAL EVALUATION RESULTS

<sup>\*</sup> Data is suppressed if 100% of teachers/principals received the same rating or if the total teachers/principals in an LEA is less than five.

**Student Growth** 