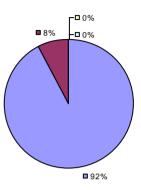

### 2014-15 PRINCIPAL EVALUATION RESULTS

<sup>\*</sup> Data is suppressed if 100% of teachers/principals received the same rating or if the total teachers/principals in an LEA is less than five.

**Student Growth** 

20%

**■** 67%

**Local Measures** 

**Other Measures** 

**Overall Composite** 