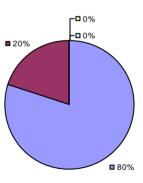

# 2014-15 PRINCIPAL EVALUATION RESULTS

**Student Growth** 

**0**%

**2**0%

■ 80%

Local measures results not shown due to suppression\*