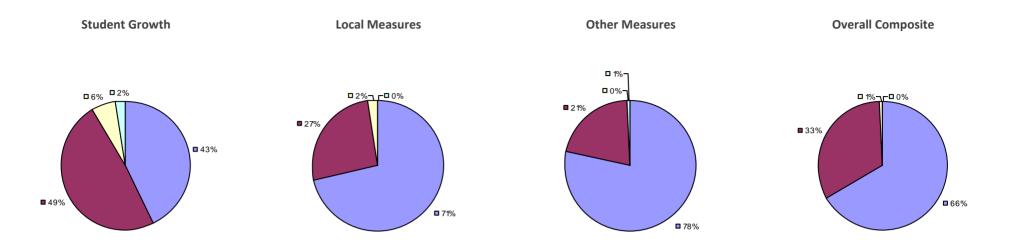

### 2014-15 PRINCIPAL EVALUATION RESULTS

**Student Growth** 

**Local Measures** 

**Other Measures** 

**Overall Composite** 

<sup>\*</sup> Data is suppressed if 100% of teachers/principals received the same rating or if the total teachers/principals in an LEA is less than five.

**Student Growth** 

**Local Measures** 

Other measures results not shown due to suppression\*

**Overall Composite** 

ARGYLE CSD Education Law 3012-c

Student Growth

Local measures results not shown due to suppression\*