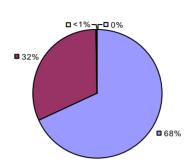

### 2014-15 PRINCIPAL EVALUATION RESULTS

**Student Growth** 

**Local Measures** 

**Other Measures** 

**Overall Composite** 

<sup>\*</sup> Data is suppressed if 100% of teachers/principals received the same rating or if the total teachers/principals in an LEA is less than five.

**Student Growth** 

**Local Measures** 

Other measures results not shown due to suppression\*

**Overall Composite** 

ARGYLE CSD Education Law 3012-c

Student Growth

Local measures results not shown due to suppression\*