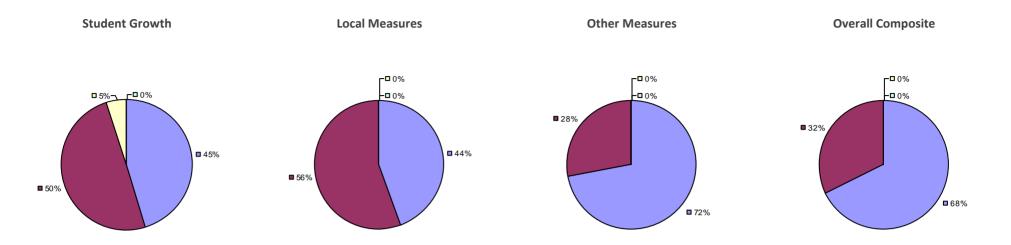

### 2014-15 PRINCIPAL EVALUATION RESULTS

**Student Growth** 

**Local Measures** 

**Other Measures** 

**Overall Composite** 

<sup>\*</sup> Data is suppressed if 100% of teachers/principals received the same rating or if the total teachers/principals in an LEA is less than five.

**Student Growth** 

**Local Measures** 

Other measures results not shown due to suppression\*

**Overall Composite** 

ARGYLE CSD Education Law 3012-c

Student Growth

Local measures results not shown due to suppression\*