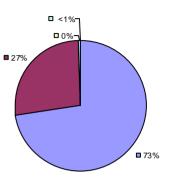

### 2014-15 PRINCIPAL EVALUATION RESULTS

<sup>\*</sup> Data is suppressed if 100% of teachers/principals received the same rating or if the total teachers/principals in an LEA is less than five.

**Student Growth** 

20%

**■** 67%

**Local Measures** 

**Other Measures** 

**Overall Composite** 