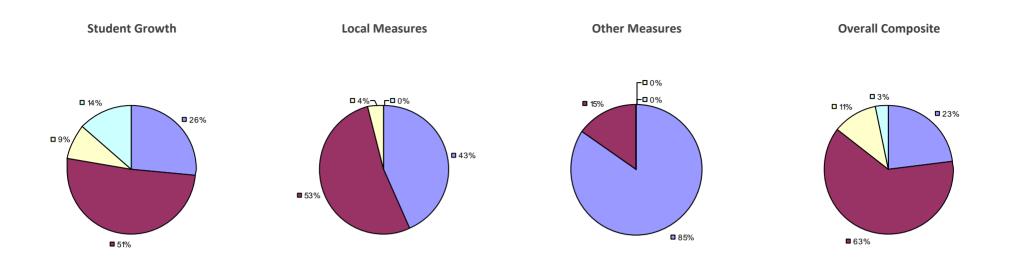

### 2014-15 PRINCIPAL EVALUATION RESULTS

<sup>\*</sup> Data is suppressed if 100% of teachers/principals received the same rating or if the total teachers/principals in an LEA is less than five.

**Student Growth** 

**Local Measures** 

**Other Measures** 

**Overall Composite** 

ALLEGANY-LIMESTONE CSD Education Law 3012-c

Student growth results not shown due to suppression\*

**Local Measures** 

**Overall Composite** 

AMHERST CSD Education Law 3012-c