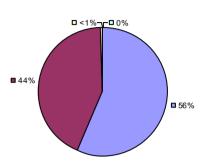

**Student Growth** 

7% 2% 17%

**7**4%

**Local Measures** 

**Other Measures** 

**Overall Composite** 