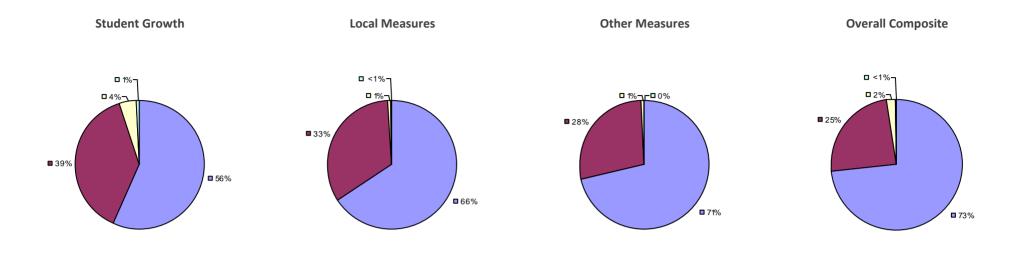

### 2014-15 PRINCIPAL EVALUATION RESULTS

<sup>\*</sup> Data is suppressed if 100% of teachers/principals received the same rating or if the total teachers/principals in an LEA is less than five.

**Student Growth** 

**Local Measures** 

**Other Measures** 

**Overall Composite** 

ALLEGANY-LIMESTONE CSD Education Law 3012-c

Student growth results not shown due to suppression\*

**Local Measures** 

**Overall Composite** 

AMHERST CSD Education Law 3012-c