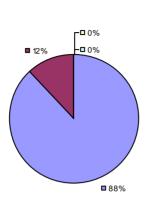

### 2014-15 PRINCIPAL EVALUATION RESULTS

**Student Growth** 

■ 83%

Local measures results not shown due to suppression\*