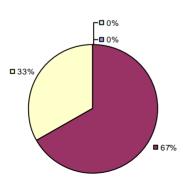

### 2014-15 PRINCIPAL EVALUATION RESULTS

<sup>\*</sup> Data is suppressed if 100% of teachers/principals received the same rating or if the total teachers/principals in an LEA is less than five.

**Student Growth** 

20%

**■** 67%

**Local Measures** 

**Other Measures** 

**Overall Composite** 