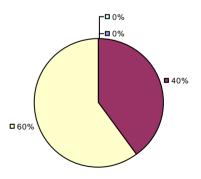

**2014-15 PRINCIPAL EVALUATION RESULTS** 

**40%** 

**Student Growth** 

Local measures results not shown due to suppression\*

**Overall Composite** 

<sup>\*</sup> Data is suppressed if 100% of teachers/principals received the same rating or if the total teachers/principals in an LEA is less than five.