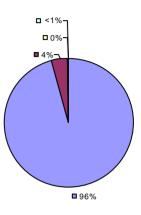

### 2014-15 PRINCIPAL EVALUATION RESULTS

**48**%

**Student Growth** 

Local measures results not shown due to suppression\*

**Local Measures** 

**-**□ 0%

■96%

Other measures results not shown due to suppression\*