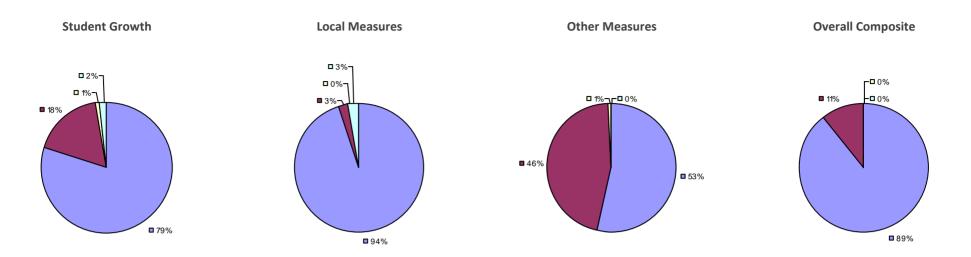

### 2014-15 PRINCIPAL EVALUATION RESULTS

**Student Growth** 

 ${\it Local measures results not shown due to suppression*}$ 

# **Overall Composite**

<sup>\*</sup> Data is suppressed if 100% of teachers/principals received the same rating or if the total teachers/principals in an LEA is less than five.

**Student Growth** 

Local measures results not shown due to suppression\*