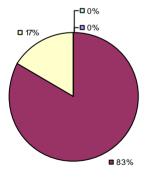

### 2014-15 PRINCIPAL EVALUATION RESULTS

**Student Growth** 

**Local Measures** 

**Other Measures** 

**Overall Composite** 

<sup>\*</sup> Data is suppressed if 100% of teachers/principals received the same rating or if the total teachers/principals in an LEA is less than five.

**Student Growth** 

**Local Measures** 

Other measures results not shown due to suppression\*

**Overall Composite** 

ARGYLE CSD Education Law 3012-c

Student Growth

Local measures results not shown due to suppression\*