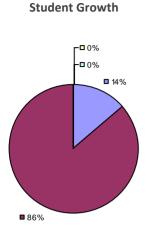

### 2014-15 PRINCIPAL EVALUATION RESULTS

<sup>\*</sup> Data is suppressed if 100% of teachers/principals received the same rating or if the total teachers/principals in an LEA is less than five.

**Student Growth** 