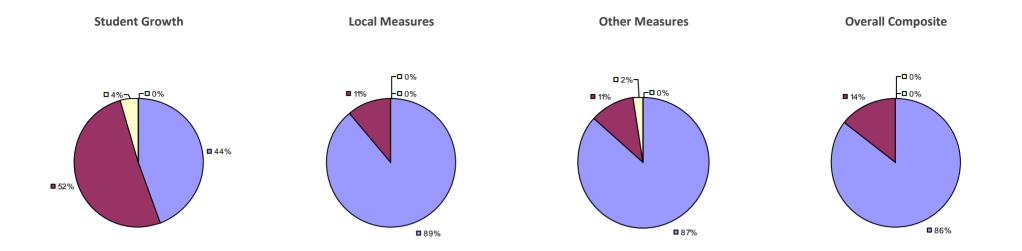

### 2014-15 PRINCIPAL EVALUATION RESULTS

**Student Growth** 

**Local Measures** 

**Other Measures** 

**Overall Composite** 

<sup>\*</sup> Data is suppressed if 100% of teachers/principals received the same rating or if the total teachers/principals in an LEA is less than five.

**Student Growth** 

**Local Measures** 

Other measures results not shown due to suppression\*

**Overall Composite** 

ARGYLE CSD Education Law 3012-c

Student Growth

Local measures results not shown due to suppression\*