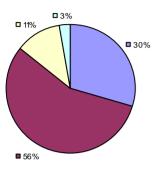

### 2014-15 PRINCIPAL EVALUATION RESULTS

<sup>\*</sup> Data is suppressed if 100% of teachers/principals received the same rating or if the total teachers/principals in an LEA is less than five.

**Student Growth** 

20%

**■** 67%

**Local Measures** 

**Other Measures** 

**Overall Composite** 