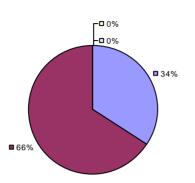

### 2014-15 PRINCIPAL EVALUATION RESULTS

<sup>\*</sup> Data is suppressed if 100% of teachers/principals received the same rating or if the total teachers/principals in an LEA is less than five.

**Student Growth** 

20%

**■** 67%

**Local Measures** 

**Other Measures** 

**Overall Composite** 