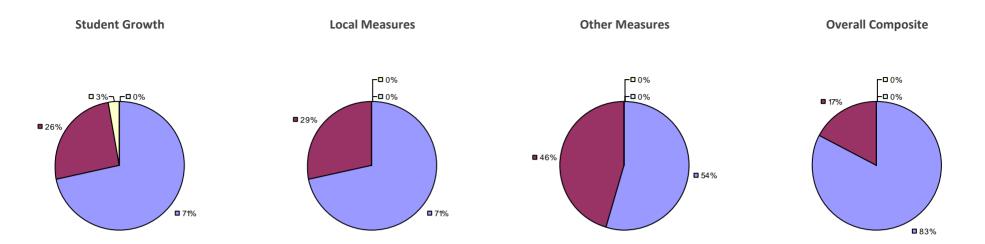

### 2014-15 PRINCIPAL EVALUATION RESULTS

<sup>\*</sup> Data is suppressed if 100% of teachers/principals received the same rating or if the total teachers/principals in an LEA is less than five.

**Student Growth** 

20%

**■** 67%

**Local Measures** 

**Other Measures** 

**Overall Composite** 