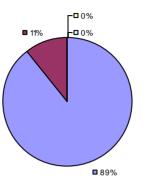

2014-15 PRINCIPAL EVALUATION RESULTS NOT SHOWN DUE TO SUPPRESSION\*

■8%

■ 92%

Student Growth

**Local Measures** 

**Other Measures** 

**Overall Composite** 