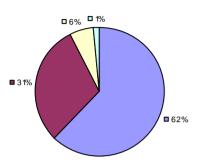

# 2014-15 PRINCIPAL EVALUATION RESULTS

**Student Growth** 

**0**%

**2**0%

■ 80%

Local measures results not shown due to suppression\*