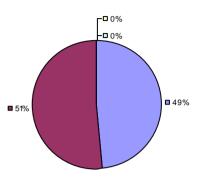

### 2014-15 PRINCIPAL EVALUATION RESULTS

**Student Growth** 

**Local Measures** 

**Other Measures** 

**Overall Composite** 

<sup>\*</sup> Data is suppressed if 100% of teachers/principals received the same rating or if the total teachers/principals in an LEA is less than five.