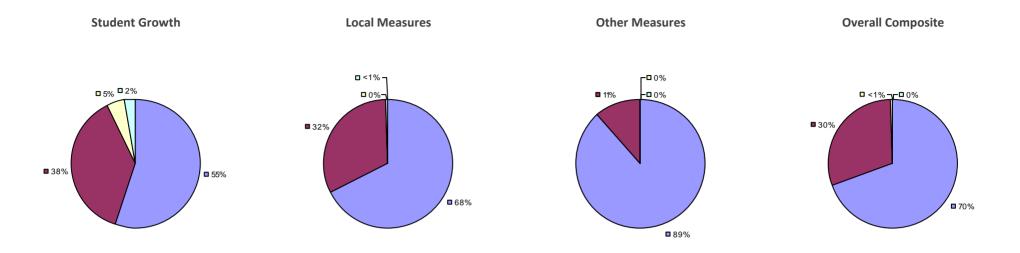

ADDISON CSD Education Law 3012-c

Student Growth Local Measures Other Measures Overall Composite

### 2014-15 PRINCIPAL EVALUATION RESULTS

<sup>\*</sup> Data is suppressed if 100% of teachers/principals received the same rating or if the total teachers/principals in an LEA is less than five.

AKRON CSD Education Law 3012-c