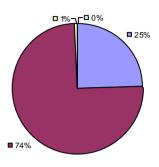

# 2014-15 PRINCIPAL EVALUATION RESULTS

**Student Growth** 

**0**%

**2**0%

■ 80%

Local measures results not shown due to suppression\*