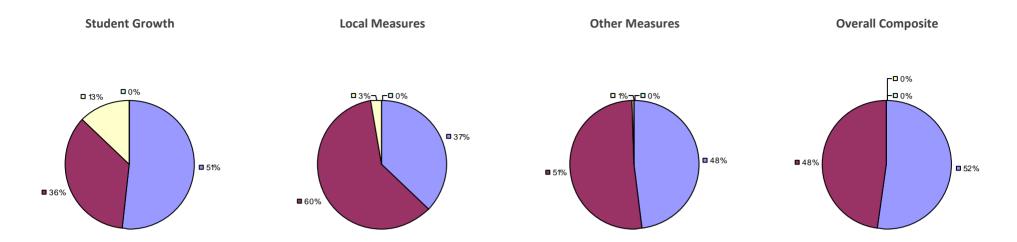

### 2014-15 PRINCIPAL EVALUATION RESULTS

**Student Growth** 

**Local Measures** 

**Other Measures** 

**Overall Composite** 

<sup>\*</sup> Data is suppressed if 100% of teachers/principals received the same rating or if the total teachers/principals in an LEA is less than five.

**Student Growth** 

**Local Measures** 

Other measures results not shown due to suppression\*

**Overall Composite** 

ARGYLE CSD Education Law 3012-c

Student Growth

Local measures results not shown due to suppression\*