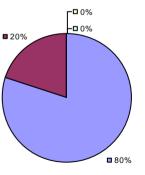

### 2014-15 PRINCIPAL EVALUATION RESULTS

**Student Growth** 

**Local Measures** 

**Other Measures** 

**Overall Composite** 

<sup>\*</sup> Data is suppressed if 100% of teachers/principals received the same rating or if the total teachers/principals in an LEA is less than five.

**Student Growth** 

**Local Measures** 

Other measures results not shown due to suppression\*

**Overall Composite** 

ARGYLE CSD Education Law 3012-c

Student Growth

Local measures results not shown due to suppression\*