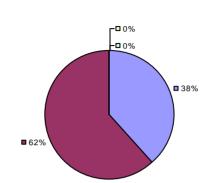

**Overall Composite Student Growth Local Measures Other Measures -□**0% **-□**0% -□0% -□0% -**□**0% □ 8% ■ 5%¬ -□ 0% ■ 36% **38% ■** 62% **□** 63% **■** 54% ■ 95%