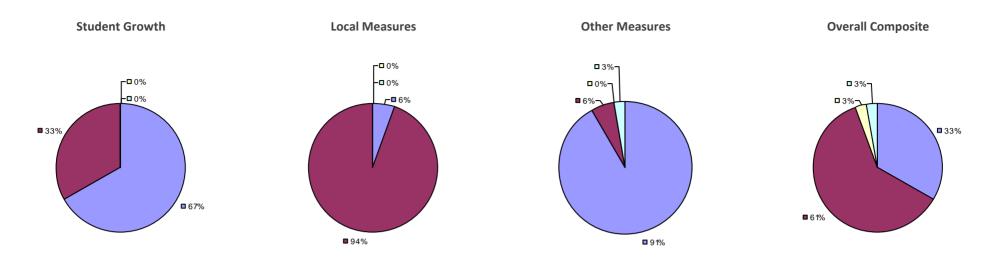

**Overall Composite Student Growth Local Measures Other Measures -□**0% **-□**0% -□0% -□0% -**□**0% □ 8% ■ 5%¬ -□ 0% ■ 36% **38% ■** 62% **□** 63% **■** 54% ■ 95%