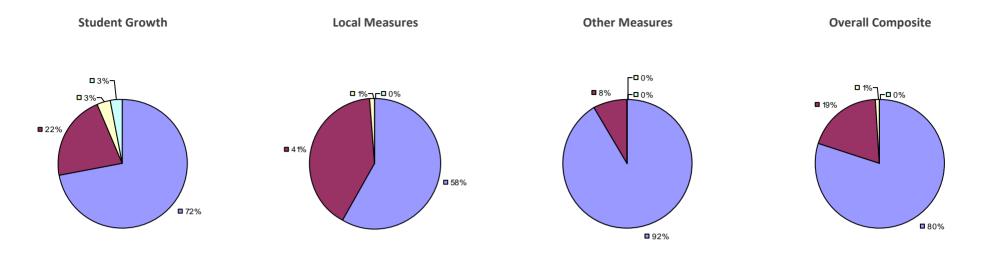

### 2014-15 PRINCIPAL EVALUATION RESULTS

**Student Growth** 

**Local Measures** 

**Other Measures** 

**Overall Composite** 

<sup>\*</sup> Data is suppressed if 100% of teachers/principals received the same rating or if the total teachers/principals in an LEA is less than five.

**Student Growth** 

**Local Measures** 

Other measures results not shown due to suppression\*

**Overall Composite** 

ARGYLE CSD Education Law 3012-c

Student Growth

Local measures results not shown due to suppression\*