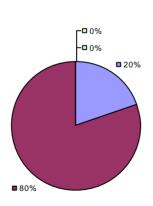

### 2014-15 PRINCIPAL EVALUATION RESULTS

<sup>\*</sup> Data is suppressed if 100% of teachers/principals received the same rating or if the total teachers/principals in an LEA is less than five.

**Student Growth** 

20%

**■** 67%

**Local Measures** 

**Other Measures** 

**Overall Composite** 

### 2014-15 PRINCIPAL EVALUATION RESULTS

**Student Growth** 

**Local Measures** 

**Other Measures** 

**Overall Composite** 

<sup>\*</sup> Data is suppressed if 100% of teachers/principals received the same rating or if the total teachers/principals in an LEA is less than five.