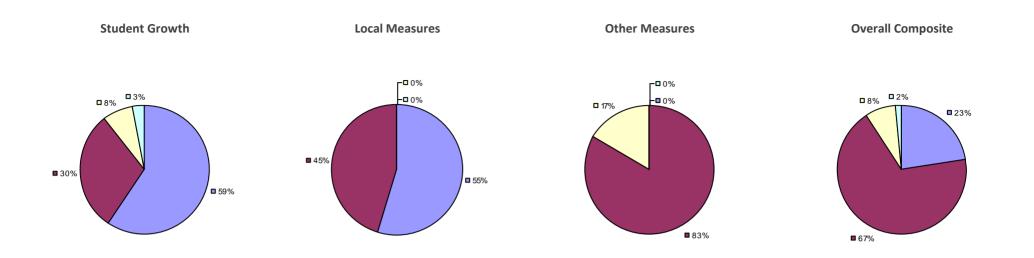

### 2014-15 PRINCIPAL EVALUATION RESULTS

<sup>\*</sup> Data is suppressed if 100% of teachers/principals received the same rating or if the total teachers/principals in an LEA is less than five.

**Student Growth** 

**Local Measures** 

**Other Measures** 

**Overall Composite** 

ALLEGANY-LIMESTONE CSD Education Law 3012-c

Student growth results not shown due to suppression\*

**Local Measures** 

**Overall Composite** 

AMHERST CSD Education Law 3012-c