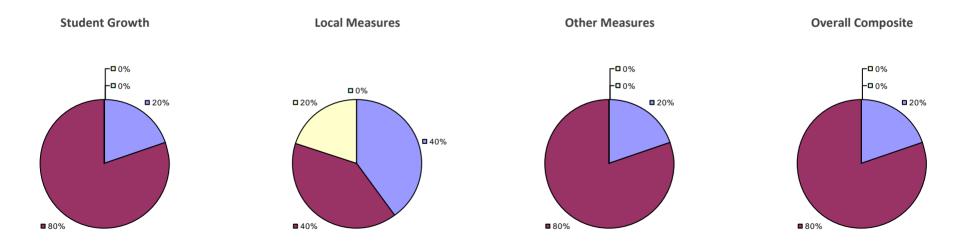

### 2014-15 PRINCIPAL EVALUATION RESULTS

**Student Growth** 

Local measures results not shown due to suppression\*

**Other Measures** 

Overall composite not shown due to suppression\*

<sup>\*</sup> Data is suppressed if 100% of teachers/principals received the same rating or if the total teachers/principals in an LEA is less than five.

**Student Growth** 

Local measures results not shown due to suppression\*

**Other Measures** 

Overall composite not shown due to suppression\*

Student Growth

**Local Measures** 

Other measures results not shown due to suppression\*