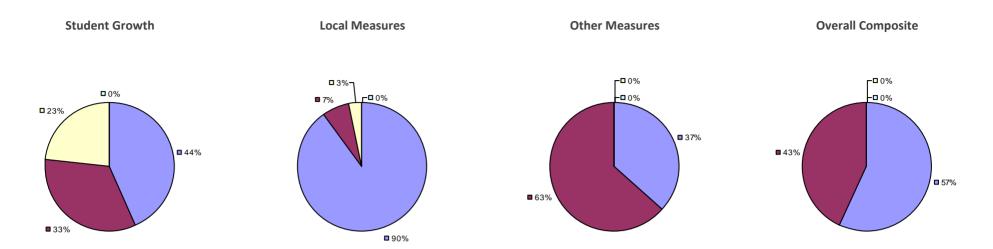

### 2014-15 PRINCIPAL EVALUATION RESULTS

<sup>\*</sup> Data is suppressed if 100% of teachers/principals received the same rating or if the total teachers/principals in an LEA is less than five.

**Student Growth** 

**Local Measures** 

**Other Measures** 

**Overall Composite** 

ALLEGANY-LIMESTONE CSD Education Law 3012-c

Student growth results not shown due to suppression\*

**Local Measures** 

**Overall Composite** 

AMHERST CSD Education Law 3012-c