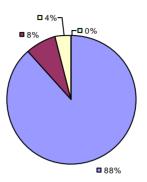

### 2014-15 PRINCIPAL EVALUATION RESULTS

<sup>\*</sup> Data is suppressed if 100% of teachers/principals received the same rating or if the total teachers/principals in an LEA is less than five.

**Student Growth** 

20%

**■** 67%

**Local Measures** 

**Other Measures** 

**Overall Composite** 