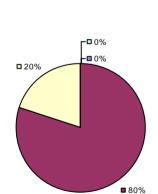

**Other Measures** 

**Overall Composite** 

# 2014-15 PRINCIPAL EVALUATION RESULTS

**Student Growth** 

**0**%

**2**0%

■ 80%

Local measures results not shown due to suppression\*

#### Other Measures

**Overall Composite** 

<sup>\*</sup> Data is suppressed if 100% of teachers/principals received the same rating or if the total teachers/principals in an LEA is less than five.

BERLIN CSD Education Law 3012-c