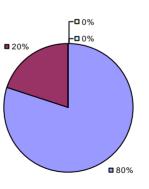

### 2014-15 PRINCIPAL EVALUATION RESULTS

<sup>\*</sup> Data is suppressed if 100% of teachers/principals received the same rating or if the total teachers/principals in an LEA is less than five.

**Student Growth** 

20%

**■** 67%

**Local Measures** 

**Other Measures** 

**Overall Composite** 