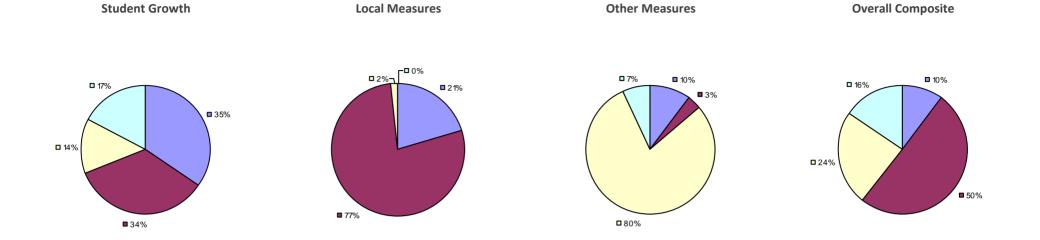

### 2014-15 PRINCIPAL EVALUATION RESULTS

<sup>\*</sup> Data is suppressed if 100% of teachers/principals received the same rating or if the total teachers/principals in an LEA is less than five.

AKRON CSD Education Law 3012-c

### 2014-15 PRINCIPAL EVALUATION RESULTS

<sup>\*</sup> Data is suppressed if 100% of teachers/principals received the same rating or if the total teachers/principals in an LEA is less than five.

**Student Growth** 