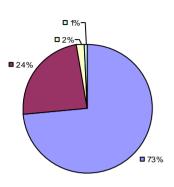

**Student Growth** 

7% 2% 17%

**7**4%

**Local Measures** 

**Other Measures** 

**Overall Composite** 