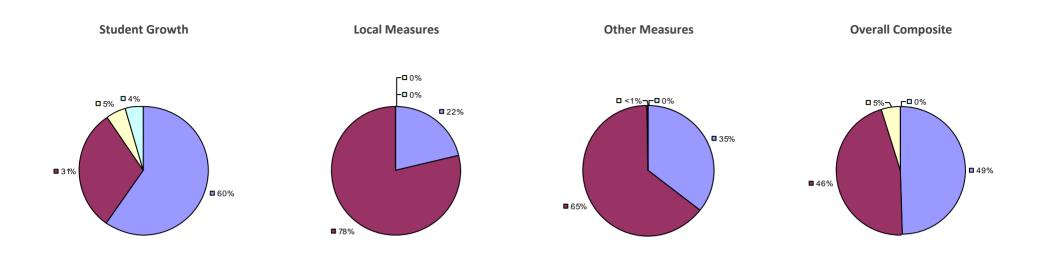

### 2014-15 PRINCIPAL EVALUATION RESULTS

<sup>\*</sup> Data is suppressed if 100% of teachers/principals received the same rating or if the total teachers/principals in an LEA is less than five.

**Student Growth** 

20%

**■** 67%

**Local Measures** 

**Other Measures** 

**Overall Composite** 