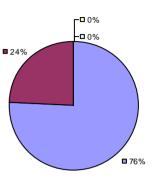

### 2014-15 PRINCIPAL EVALUATION RESULTS

**Student Growth** 

**Local Measures** 

**Other Measures** 

**Overall Composite** 

<sup>\*</sup> Data is suppressed if 100% of teachers/principals received the same rating or if the total teachers/principals in an LEA is less than five.

**Student Growth** 

**Local Measures** 

Other measures results not shown due to suppression\*

**Overall Composite** 

ARGYLE CSD Education Law 3012-c

Student Growth

Local measures results not shown due to suppression\*