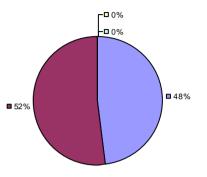

### 2014-15 PRINCIPAL EVALUATION RESULTS

<sup>\*</sup> Data is suppressed if 100% of teachers/principals received the same rating or if the total teachers/principals in an LEA is less than five.

**Student Growth** 

20%

**■** 67%

**Local Measures** 

**Other Measures** 

**Overall Composite** 