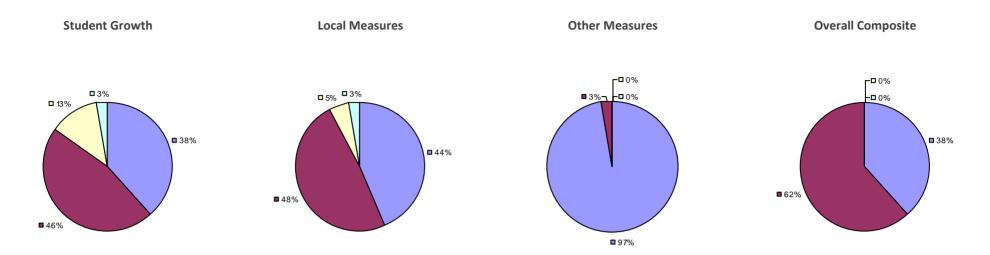

### 2014-15 PRINCIPAL EVALUATION RESULTS

<sup>\*</sup> Data is suppressed if 100% of teachers/principals received the same rating or if the total teachers/principals in an LEA is less than five.

**Student Growth** 