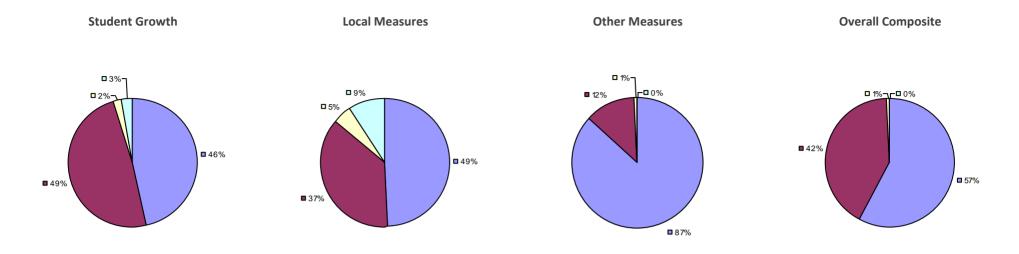

**Overall Composite Student Growth Local Measures Other Measures -□**0% **-□**0% -□0% -□0% -**□**0% □ 8% ■ 5%¬ -□ 0% ■ 36% **38% ■** 62% **□** 63% **■** 54% ■ 95%