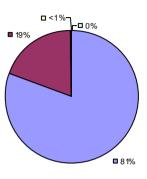

### 2014-15 PRINCIPAL EVALUATION RESULTS

**Student Growth** 

Local measures results not shown due to suppression\*

**Other Measures** 

Overall composite not shown due to suppression\*

<sup>\*</sup> Data is suppressed if 100% of teachers/principals received the same rating or if the total teachers/principals in an LEA is less than five.

**Student Growth** 

Local measures results not shown due to suppression\*

**Other Measures** 

Overall composite not shown due to suppression\*

Student Growth

**Local Measures** 

Other measures results not shown due to suppression\*