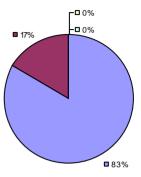

**Student Growth** 

**Local Measures** 

Other Measures

**Overall Composite** 

### 2014-15 PRINCIPAL EVALUATION RESULTS

**Student Growth** 

■ 83%

Local measures results not shown due to suppression\*

#### Other Measures

**Overall Composite** 

<sup>\*</sup> Data is suppressed if 100% of teachers/principals received the same rating or if the total teachers/principals in an LEA is less than five.

OSSINING UFSD Education Law 3012-c