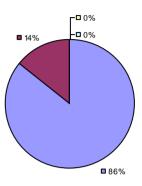

### 2014-15 PRINCIPAL EVALUATION RESULTS

**Student Growth** 

**Local Measures** 

**Other Measures** 

**Overall Composite** 

<sup>\*</sup> Data is suppressed if 100% of teachers/principals received the same rating or if the total teachers/principals in an LEA is less than five.

**Student Growth** 

**Local Measures** 

Other measures results not shown due to suppression\*

**Overall Composite** 

ARGYLE CSD Education Law 3012-c

Student Growth

Local measures results not shown due to suppression\*