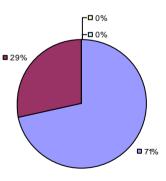

### 2014-15 PRINCIPAL EVALUATION RESULTS

<sup>\*</sup> Data is suppressed if 100% of teachers/principals received the same rating or if the total teachers/principals in an LEA is less than five.

**Student Growth** 

**Local Measures** 

**Other Measures** 

**Overall Composite** 

ALLEGANY-LIMESTONE CSD Education Law 3012-c

Student growth results not shown due to suppression\*

**Local Measures** 

**Overall Composite** 

AMHERST CSD Education Law 3012-c