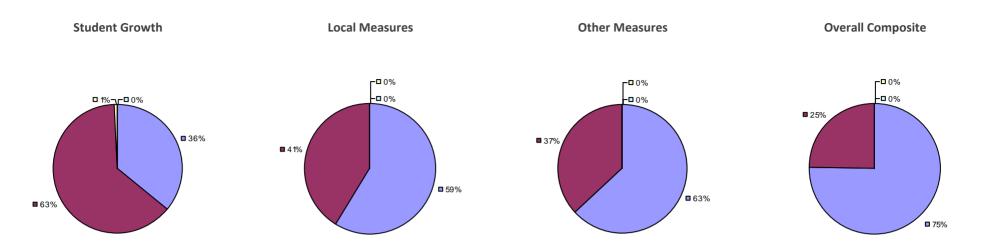

**Overall Composite Student Growth Local Measures Other Measures -□**0% **-□**0% -□0% -□0% -**□**0% □ 8% ■ 5%¬ -□ 0% ■ 36% **38% ■** 62% **□** 63% **■** 54% ■ 95%