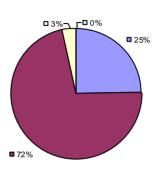

# 2014-15 PRINCIPAL EVALUATION RESULTS NOT SUBMITTED

**Student Growth** 

**37%** 

0 2% 0 4%

**57**%

**Local Measures** 

**Other Measures** 

**Overall Composite** 