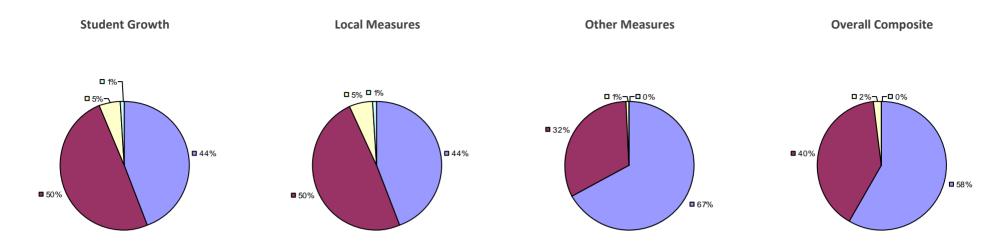

### 2014-15 PRINCIPAL EVALUATION RESULTS

**Student Growth** 

**Local Measures** 

**Other Measures** 

**Overall Composite** 

<sup>\*</sup> Data is suppressed if 100% of teachers/principals received the same rating or if the total teachers/principals in an LEA is less than five.