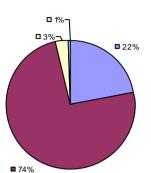

ADDISON CSD Education Law 3012-c

Student Growth Local Measures Other Measures Overall Composite

### 2014-15 PRINCIPAL EVALUATION RESULTS

<sup>\*</sup> Data is suppressed if 100% of teachers/principals received the same rating or if the total teachers/principals in an LEA is less than five.

AKRON CSD Education Law 3012-c