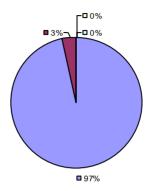

### 2014-15 PRINCIPAL EVALUATION RESULTS

**Student Growth** 

 ${\it Local measures results not shown due to suppression*}$ 

# **Overall Composite**

<sup>\*</sup> Data is suppressed if 100% of teachers/principals received the same rating or if the total teachers/principals in an LEA is less than five.

**Student Growth** 

Local measures results not shown due to suppression\*