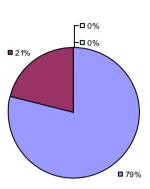

### 2014-15 PRINCIPAL EVALUATION RESULTS

**Student Growth** 

**Local Measures** 

**Other Measures** 

**Overall Composite** 

<sup>\*</sup> Data is suppressed if 100% of teachers/principals received the same rating or if the total teachers/principals in an LEA is less than five.

**Student Growth** 

**Local Measures** 

Other measures results not shown due to suppression\*

**Overall Composite** 

ARGYLE CSD Education Law 3012-c

Student Growth

Local measures results not shown due to suppression\*