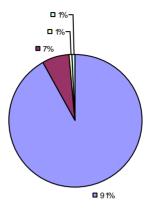

### 2014-15 PRINCIPAL EVALUATION RESULTS

**Student Growth** 

**Local Measures** 

**Other Measures** 

**Overall Composite** 

<sup>\*</sup> Data is suppressed if 100% of teachers/principals received the same rating or if the total teachers/principals in an LEA is less than five.

**Student Growth** 

**Local Measures** 

Other measures results not shown due to suppression\*

**Overall Composite** 

ARGYLE CSD Education Law 3012-c

Student Growth

Local measures results not shown due to suppression\*