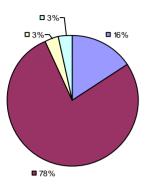

# Overall Composite

<sup>\*</sup> Data is suppressed if 100% of teachers/principals received the same rating or if the total teachers/principals in an LEA is less than five.

Student Growth

**3**%-

**Local Measures** 

Other Measures

**Overall Composite** 

# 2014-15 PRINCIPAL EVALUATION RESULTS

**5**9%

Student growth results not shown due to suppression\*

Other measures results not shown due to suppression\*

**Overall Composite** 

<sup>\*</sup> Data is suppressed if 100% of teachers/principals received the same rating or if the total teachers/principals in an LEA is less than five.