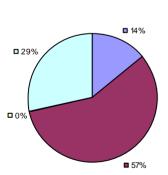

### 2014-15 PRINCIPAL EVALUATION RESULTS

**Student Growth** 

**Local Measures** 

**Other Measures** 

**Overall Composite** 

<sup>\*</sup> Data is suppressed if 100% of teachers/principals received the same rating or if the total teachers/principals in an LEA is less than five.