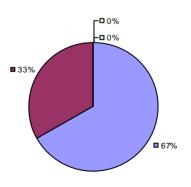

**Student Growth** 

7% 2% 17%

**7**4%

**Local Measures** 

**Other Measures** 

**Overall Composite** 