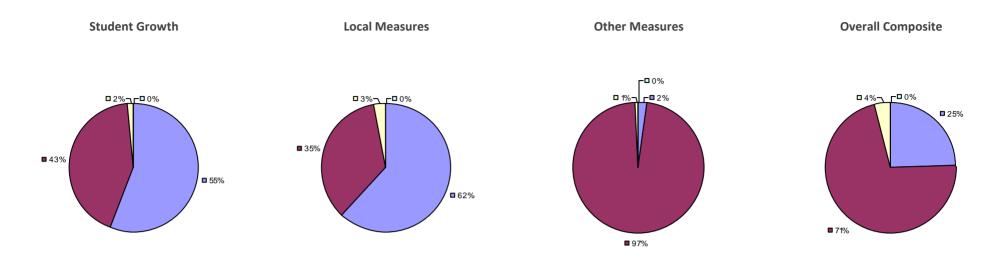

### 2014-15 PRINCIPAL EVALUATION RESULTS

**Student Growth** 

 ${\it Local measures results not shown due to suppression*}$ 