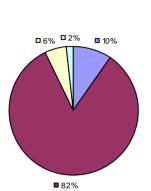

al teachers/principals in an LEA is less than five.

#### **Student Growth**

Local measures results not shown due to suppression\* Other

Other measures results not shown due to suppression\*

# **Overall Composite**





## **2014-15 PRINCIPAL EVALUATION RESULTS**

Student growth results not shown due to suppression\*

Local measures results not shown due to suppression\*

Other measures results not shown due to suppression\*



<sup>\*</sup> Data is suppressed if 100% of teachers/principals received the same rating or if the total teachers/principals in an LEA is less than five.



#### **Student Growth**

Local measures results not shown due to suppression\*

Other measures results not shown due to suppression\*

# **Overall Composite**



#### Student Growth





**Student Growth** 





**Local Measures** 



**Other Measures** 



**Overall Composite** 

**Student Growth** 

Local measures results not shown due to suppression\*

**Other Measures** 

**Overall Composite** 

















## **2014-15 PRINCIPAL EVALUATION RESULTS**

Student Growth Local Measures Other Measures Overall Composite









<sup>\*</sup> Data is suppressed if 100% of teachers/principals received the same rating or if the total teachers/principals in an LEA is less than five.



**□** 7% **□** 0%



**Local Measures** 

Other Measures



**Overall Composite** 



## **2014-15 PRINCIPAL EVALUATION RESULTS**

**72**%

**Student Growth** 



**Local Measures** 



Other measures results not shown due to suppression\*



<sup>\*</sup> Data is suppressed if 100% of teachers/principals received