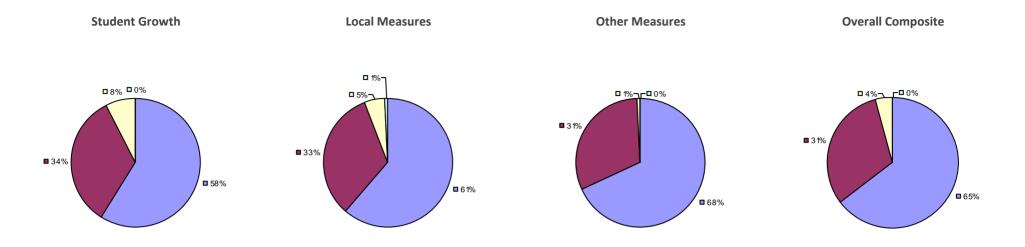

**Overall Composite Student Growth Local Measures Other Measures -□**0% **-□**0% -□0% -□0% -**□**0% □ 8% ■ 5%¬ -□ 0% ■ 36% **38% ■** 62% **□** 63% **■** 54% ■ 95%