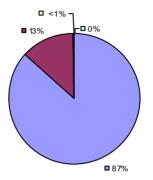

### 2014-15 PRINCIPAL EVALUATION RESULTS

<sup>\*</sup> Data is suppressed if 100% of teachers/principals received the same rating or if the total teachers/principals in an LEA is less than five.

AKRON CSD Education Law 3012-c

### 2014-15 PRINCIPAL EVALUATION RESULTS

<sup>\*</sup> Data is suppressed if 100% of teachers/principals received the same rating or if the total teachers/principals in an LEA is less than five.

**Student Growth** 