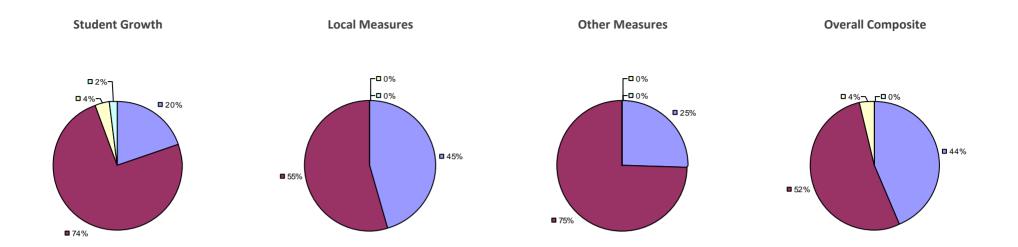

**Student Growth** 

7% 2% 17%

**7**4%

**Local Measures** 

**Other Measures** 

**Overall Composite** 

# 2014-15 PRINCIPAL EVALUATION RESULTS

**Student Growth** 

**Local Measures** 

**Other Measures** 

**Overall Composite** 

<sup>\*</sup> Data is suppressed if 100% of teachers/principals received the same rating or if the total teachers/principals in an LEA is less than five.