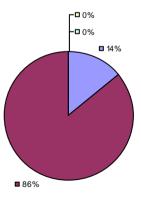

**Overall Composite Student Growth Local Measures Other Measures -□**0% **-□**0% -□0% -□0% -**□**0% □ 8% ■ 5%¬ -□ 0% ■ 36% **38% ■** 62% **□** 63% **■** 54% ■ 95%