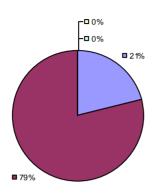

### 2014-15 PRINCIPAL EVALUATION RESULTS

**Student Growth** 

0%

**1**72%

**Local Measures** 

**Other Measures** 

**Overall Composite** 

<sup>\*</sup> Data is suppressed if 100% of teachers/principals received the same rating or if the total teachers/principals in an LEA is less than five.