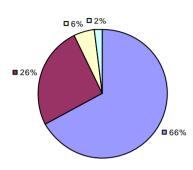

**Overall Composite Student Growth Local Measures Other Measures -□**0% **-□**0% -□0% -□0% -**□**0% □ 8% ■ 5%¬ -□ 0% ■ 36% **38% ■** 62% **□** 63% **■** 54% ■ 95%