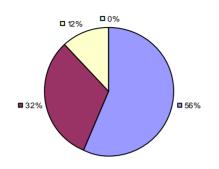

### 2014-15 PRINCIPAL EVALUATION RESULTS

<sup>\*</sup> Data is suppressed if 100% of teachers/principals received the same rating or if the total teachers/principals in an LEA is less than five.

**Student Growth** 

**Local Measures** 

**Other Measures** 

**Overall Composite** 

ALLEGANY-LIMESTONE CSD Education Law 3012-c

Student growth results not shown due to suppression\*

**Local Measures** 

**Overall Composite** 

AMHERST CSD Education Law 3012-c