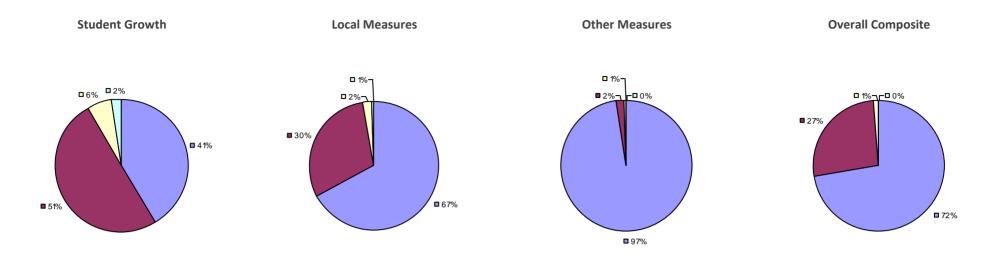

### 2014-15 PRINCIPAL EVALUATION RESULTS

**Student Growth** 

**Local Measures** 

**Other Measures** 

**Overall Composite** 

<sup>\*</sup> Data is suppressed if 100% of teachers/principals received the same rating or if the total teachers/principals in an LEA is less than five.