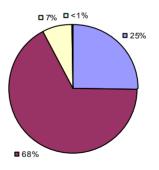

## **2014-15 PRINCIPAL EVALUATION RESULTS**

■ 69%

**Student Growth** 

Local measures results not shown due to suppression\*