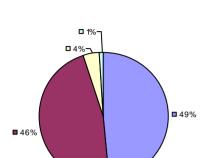

**Student Growth** 

7% 2% 17%

**7**4%

**Local Measures** 

**Other Measures** 

**Overall Composite** 