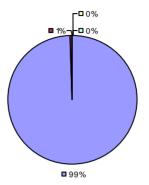

### 2014-15 PRINCIPAL EVALUATION RESULTS

**Student Growth** 

 ${\it Local measures results not shown due to suppression*}$ 

# **Overall Composite**

<sup>\*</sup> Data is suppressed if 100% of teachers/principals received the same rating or if the total teachers/principals in an LEA is less than five.

**Student Growth** 

Local measures results not shown due to suppression\*