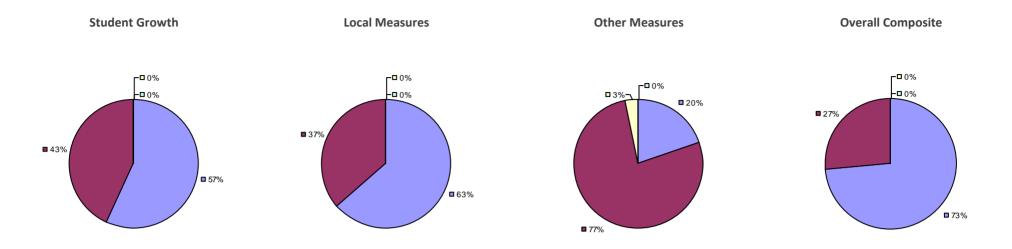

### 2014-15 PRINCIPAL EVALUATION RESULTS

<sup>\*</sup> Data is suppressed if 100% of teachers/principals received the same rating or if the total teachers/principals in an LEA is less than five.

**Student Growth** 

**Local Measures** 

**Other Measures** 

**Overall Composite** 

ALLEGANY-LIMESTONE CSD Education Law 3012-c

Student growth results not shown due to suppression\*

**Local Measures** 

**Overall Composite** 

AMHERST CSD Education Law 3012-c