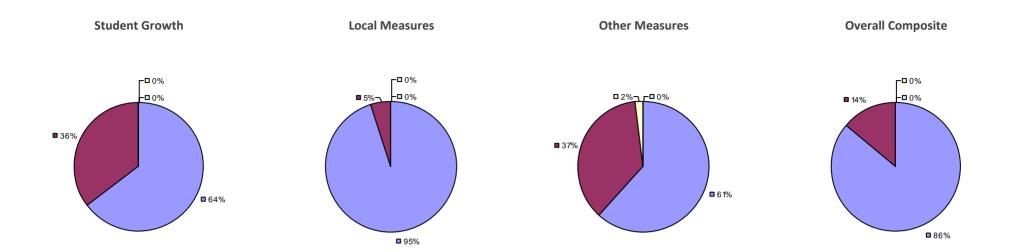

**Overall Composite Student Growth Local Measures Other Measures -□**0% **-□**0% -□0% -□0% -**□**0% □ 8% ■ 5%¬ -□ 0% ■ 36% **38% ■** 62% **□** 63% **■** 54% ■ 95%