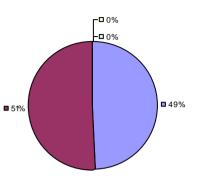

### 2014-15 PRINCIPAL EVALUATION RESULTS

<sup>\*</sup> Data is suppressed if 100% of teachers/principals received the same rating or if the total teachers/principals in an LEA is less than five.

**Student Growth** 

20%

**■** 67%

**Local Measures** 

**Other Measures** 

**Overall Composite** 