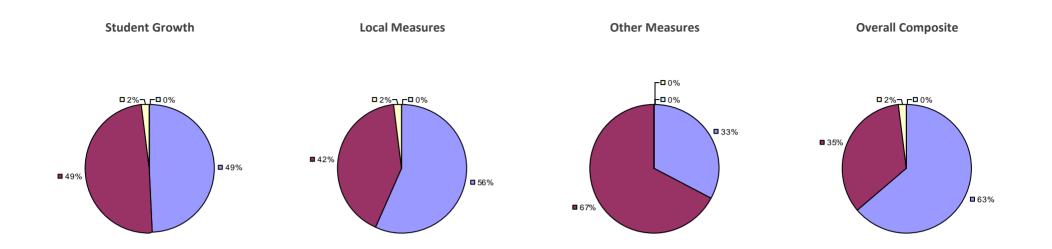

**Overall Composite Student Growth Local Measures Other Measures -□**0% **-□**0% -□0% -□0% -**□**0% □ 8% ■ 5%¬ -□ 0% ■ 36% **38% ■** 62% **□** 63% **■** 54% ■ 95%