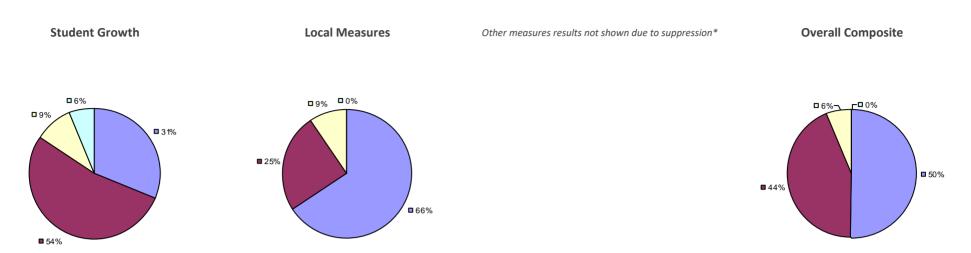

### 2014-15 PRINCIPAL EVALUATION RESULTS

**Student Growth** 

**Local Measures** 

**Other Measures** 

**Overall Composite** 

<sup>\*</sup> Data is suppressed if 100% of teachers/principals received the same rating or if the total teachers/principals in an LEA is less than five.

**Student Growth** 

**Local Measures** 

Other measures results not shown due to suppression\*

**Overall Composite** 

ARGYLE CSD Education Law 3012-c

Student Growth

Local measures results not shown due to suppression\*