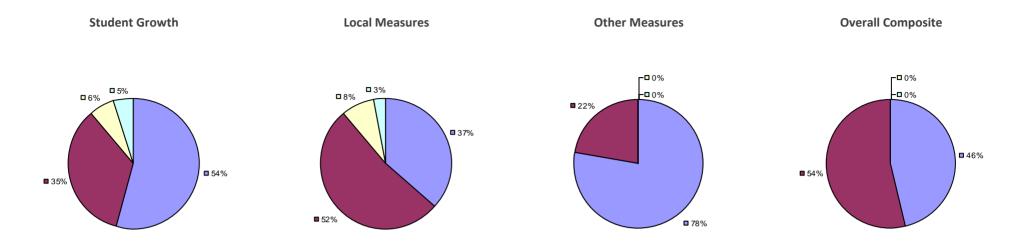

### 2014-15 PRINCIPAL EVALUATION RESULTS

<sup>\*</sup> Data is suppressed if 100% of teachers/principals received the same rating or if the total teachers/principals in an LEA is less than five.

**Student Growth** 

20%

**■** 67%

**Local Measures** 

**Other Measures** 

**Overall Composite** 

### 2014-15 PRINCIPAL EVALUATION RESULTS

**Student Growth** 

**Local Measures** 

**Other Measures** 

**Overall Composite** 

<sup>\*</sup> Data is suppressed if 100% of teachers/principals received the same rating or if the total teachers/principals in an LEA is less than five.