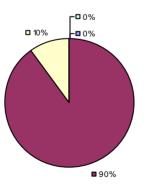

**Student Growth** 

■ 90%

**Local Measures** 

Other measures results not shown due to suppression\*

Student Growth

**Local Measures** 

Other Measures

**Overall Composite** 