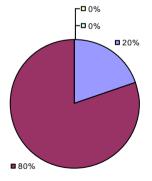

# 2014-15 PRINCIPAL EVALUATION RESULTS

**Student Growth** 

**0**%

**2**0%

■ 80%

Local measures results not shown due to suppression\*

#### Other Measures

**Overall Composite** 

<sup>\*</sup> Data is suppressed if 100% of teachers/principals received the same rating or if the total teachers/principals in an LEA is less than five.

BERLIN CSD Education Law 3012-c