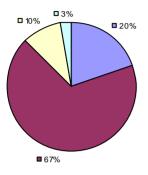

### 2014-15 PRINCIPAL EVALUATION RESULTS

<sup>\*</sup> Data is suppressed if 100% of teachers/principals received the same rating or if the total teachers/principals in an LEA is less than five.

**Student Growth** 

20%

**■** 67%

**Local Measures** 

**Other Measures** 

**Overall Composite** 