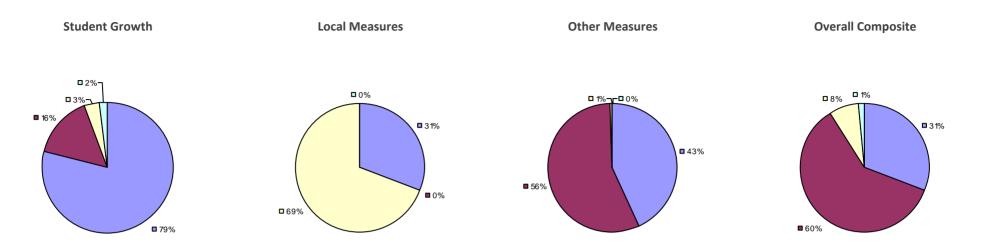

### 2014-15 PRINCIPAL EVALUATION RESULTS

<sup>\*</sup> Data is suppressed if 100% of teachers/principals received the same rating or if the total teachers/principals in an LEA is less than five.

**Student Growth** 

20%

**■** 67%

**Local Measures** 

**Other Measures** 

**Overall Composite** 