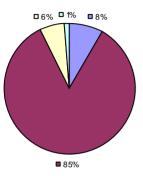

### 2014-15 PRINCIPAL EVALUATION RESULTS

**Student Growth** 

**Local Measures** 

**Other Measures** 

**Overall Composite** 

<sup>\*</sup> Data is suppressed if 100% of teachers/principals received the same rating or if the total teachers/principals in an LEA is less than five.

**Student Growth** 

**Local Measures** 

Other measures results not shown due to suppression\*

**Overall Composite** 

ARGYLE CSD Education Law 3012-c

Student Growth

Local measures results not shown due to suppression\*