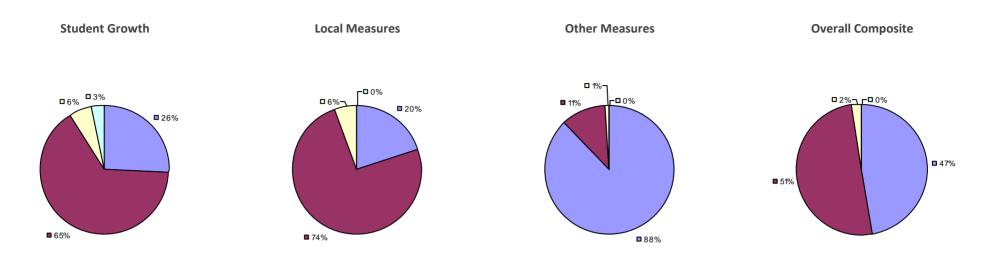

### 2014-15 PRINCIPAL EVALUATION RESULTS

**Student Growth** 

**Local Measures** 

**Other Measures** 

**Overall Composite** 

<sup>\*</sup> Data is suppressed if 100% of teachers/principals received the same rating or if the total teachers/principals in an LEA is less than five.

**Student Growth** 

**Local Measures** 

Other measures results not shown due to suppression\*

**Overall Composite** 

ARGYLE CSD Education Law 3012-c

Student Growth

Local measures results not shown due to suppression\*