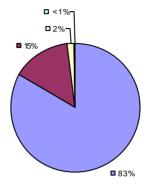

2014-15 PRINCIPAL EVALUATION RESULTS NOT SHOWN DUE TO SUPPRESSION\*

■8%

■ 92%

Student Growth

**Local Measures** 

**Other Measures** 

**Overall Composite** 