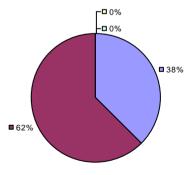

**Overall Composite Student Growth Local Measures Other Measures -□**0% **-□**0% -□0% -□0% -**□**0% □ 8% ■ 5%¬ -□ 0% ■ 36% **38% ■** 62% **□** 63% **■** 54% ■ 95%