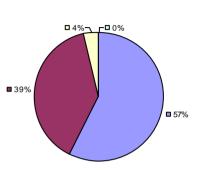

**Student Growth** 

7% 2% 17%

**7**4%

**Local Measures** 

**Other Measures** 

**Overall Composite** 