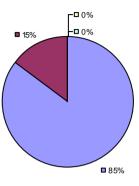

### 2014-15 PRINCIPAL EVALUATION RESULTS

<sup>\*</sup> Data is suppressed if 100% of teachers/principals received the same rating or if the total teachers/principals in an LEA is less than five.

**Student Growth** 

20%

**■** 67%

**Local Measures** 

**Other Measures** 

**Overall Composite** 