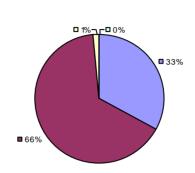

**Overall Composite Student Growth Local Measures Other Measures -□**0% **-□**0% -□0% -□0% -**□**0% □ 8% ■ 5%¬ -□ 0% ■ 36% **38% ■** 62% **□** 63% **■** 54% ■ 95%