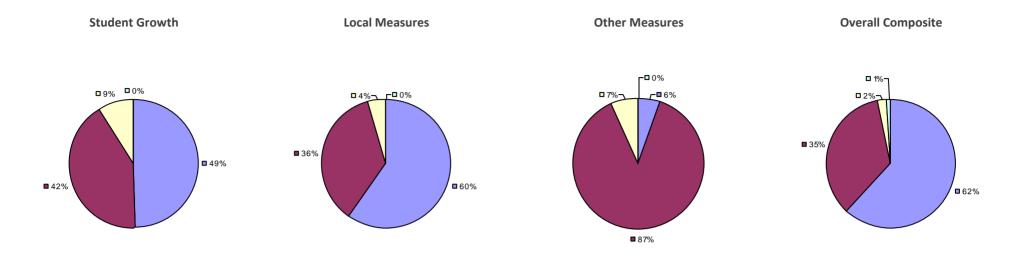

### 2014-15 PRINCIPAL EVALUATION RESULTS

<sup>\*</sup> Data is suppressed if 100% of teachers/principals received the same rating or if the total teachers/principals in an LEA is less than five.

AKRON CSD Education Law 3012-c

### 2014-15 PRINCIPAL EVALUATION RESULTS

<sup>\*</sup> Data is suppressed if 100% of teachers/principals received the same rating or if the total teachers/principals in an LEA is less than five.

**Student Growth** 