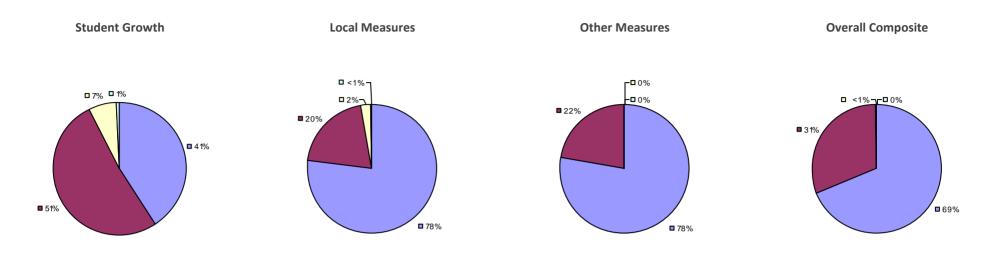

### 2014-15 PRINCIPAL EVALUATION RESULTS

<sup>\*</sup> Data is suppressed if 100% of teachers/principals received the same rating or if the total teachers/principals in an LEA is less than five.

**Student Growth** 

**Local Measures** 

**Other Measures** 

**Overall Composite** 

ALLEGANY-LIMESTONE CSD Education Law 3012-c

Student growth results not shown due to suppression\*

**Local Measures** 

**Overall Composite** 

AMHERST CSD Education Law 3012-c