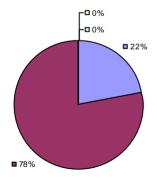

## **2014-15 PRINCIPAL EVALUATION RESULTS**

■ 69%

**Student Growth** 

Local measures results not shown due to suppression\*