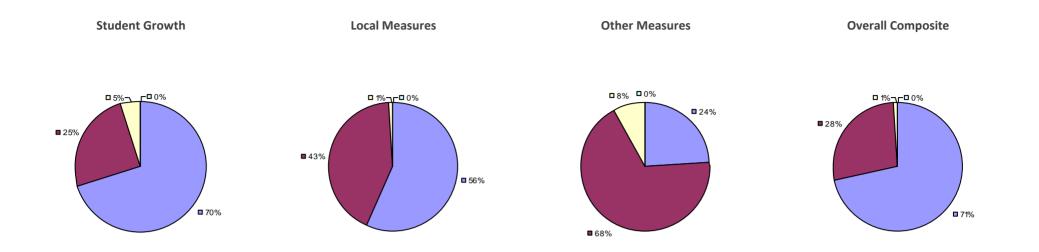

### 2014-15 PRINCIPAL EVALUATION RESULTS

<sup>\*</sup> Data is suppressed if 100% of teachers/principals received the same rating or if the total teachers/principals in an LEA is less than five.

**Student Growth** 

**Local Measures** 

**Other Measures** 

**Overall Composite** 

ALLEGANY-LIMESTONE CSD Education Law 3012-c

Student growth results not shown due to suppression\*

**Local Measures** 

**Overall Composite** 

AMHERST CSD Education Law 3012-c