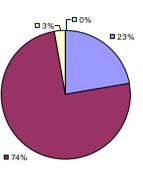

### 2014-15 PRINCIPAL EVALUATION RESULTS

**Student Growth** 

 ${\it Local measures results not shown due to suppression*}$ 

# **Overall Composite**

<sup>\*</sup> Data is suppressed if 100% of teachers/principals received the same rating or if the total teachers/principals in an LEA is less than five.

**Student Growth** 

Local measures results not shown due to suppression\*