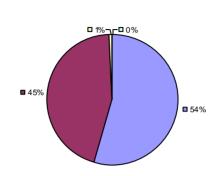

Student Growth

**2**0%

**48%** 

**18%** 

**1**4%

**Local Measures** 

Other Measures

**Overall Composite** 