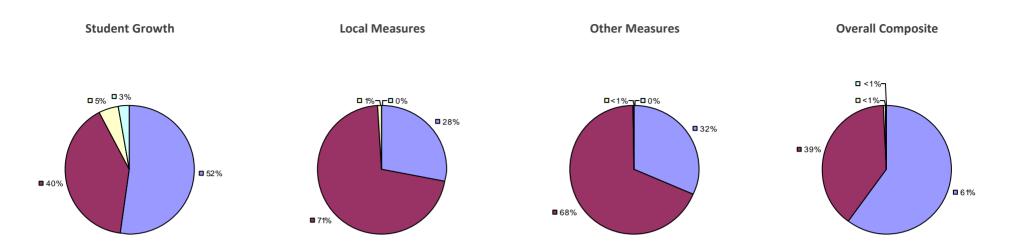

## 2014-15 PRINCIPAL EVALUATION RESULTS

**Student Growth** 

**Local Measures** 

**Other Measures** 

Overall composite not shown due to suppression\*

<sup>\*</sup> Data is suppressed if 100% of teachers/principals received the same rating or if the total teachers/principals in an LEA is less than five.

**Overall Composite Student Growth Local Measures Other Measures -□**0% **-□**0% -□0% -□0% -**□**0% □ 8% ■ 5%¬ -□ 0% ■ 36% **38% ■** 62% **□** 63% **■** 54% ■ 95%