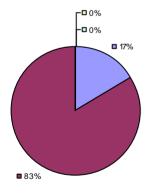

### 2014-15 PRINCIPAL EVALUATION RESULTS

<sup>\*</sup> Data is suppressed if 100% of teachers/principals received the same rating or if the total teachers/principals in an LEA is less than five.

**Student Growth** 

**Local Measures** 

**Other Measures** 

**Overall Composite** 

ALLEGANY-LIMESTONE CSD Education Law 3012-c

Student growth results not shown due to suppression\*

**Local Measures** 

**Overall Composite** 

AMHERST CSD Education Law 3012-c