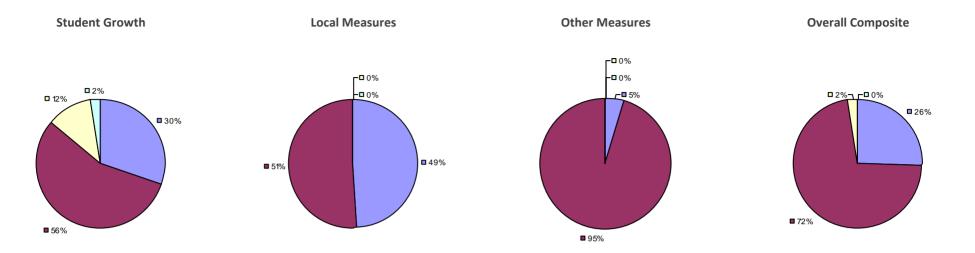

ADDISON CSD Education Law 3012-c

Student Growth Local Measures Other Measures Overall Composite

### 2014-15 PRINCIPAL EVALUATION RESULTS

<sup>\*</sup> Data is suppressed if 100% of teachers/principals received the same rating or if the total teachers/principals in an LEA is less than five.

AKRON CSD Education Law 3012-c