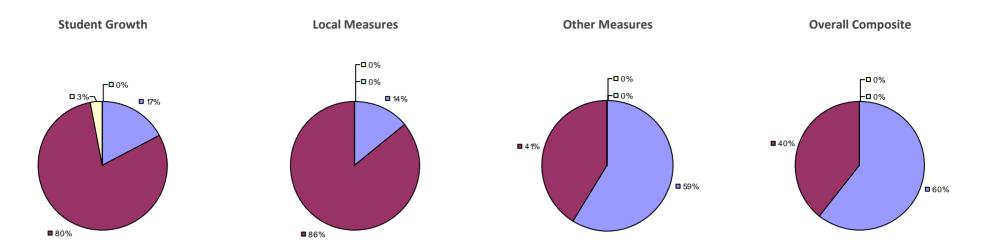

n LEA is less than five.

BROCTON CSD Education Law 3012-c



BRONXVILLE UFSD Education Law 3012-c



BROOKFIELD CSD Education Law 3012-c



**Student Growth** 

Local measures results not shown due to suppression\*

#### **Other Measures**

**Overall Composite** 







# 2014-15 PRINCIPAL EVALUATION RESULTS

**Student Growth** 

Local measures results not shown due to suppression\*

#### **Other Measures**

# **Overall Composite**







<sup>\*</sup> Data is suppressed if 100% of teachers/principals received the same rating or if the total teachers/principals in an LEA is less than five.

**Student Growth** 

■ 17% ■ 17%



**Local Measures** 



**Other Measures** 



**Overall Composite** 

**Student Growth** 





**Local Measures** 



**Other Measures** 



**Overall Composite** 





### 2014-15 PRINCIPAL EVALUATION RESULTS



<sup>\*</sup> Data is suppressed if 100% of teachers/principals received the same rating or if the total teachers/principals in an LEA is less than five.

**Student Growth** 

Local measures results not shown due to suppression\*

#### Other Measures

**Overall Composite** 







### 2014-15 PRINCIPAL EVALUATION RESULTS

**Student Growth** 

 ${\it Local measures results not shown due to suppression*}$ 

Other measures results not shown due to suppression\*

## **Overall Composite**





<sup>\*</sup> Data is suppressed if 100% of teachers/principals received the same rating or if the total teachers/principals in an LEA is less than five.

BYRAM HILLS CSD Education Law 3012-c



BYRON-BERGEN CSD Education Law 3012-c

**Student Growth** 

Loc