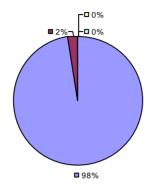

### 2014-15 PRINCIPAL EVALUATION RESULTS

**Student Growth** 

**Local Measures** 

**Other Measures** 

**Overall Composite** 

<sup>\*</sup> Data is suppressed if 100% of teachers/principals received the same rating or if the total teachers/principals in an LEA is less than five.

**Student Growth** 

**Local Measures** 

Other measures results not shown due to suppression\*

**Overall Composite** 

ARGYLE CSD Education Law 3012-c

Student Growth

Local measures results not shown due to suppression\*