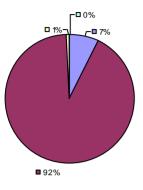

### 2014-15 PRINCIPAL EVALUATION RESULTS

**Student Growth** 

Local measures results not shown due to suppression\*

**Other Measures** 

Overall composite not shown due to suppression\*

<sup>\*</sup> Data is suppressed if 100% of teachers/principals received the same rating or if the total teachers/principals in an LEA is less than five.

**Student Growth** 

Local measures results not shown due to suppression\*

**Other Measures** 

Overall composite not shown due to suppression\*

Student Growth

**Local Measures** 

Other measures results not shown due to suppression\*