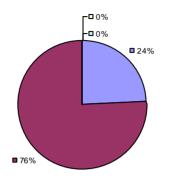

### 2014-15 PRINCIPAL EVALUATION RESULTS

**Student Growth** 

**Local Measures** 

**Other Measures** 

**Overall Composite** 

<sup>\*</sup> Data is suppressed if 100% of teachers/principals received the same rating or if the total teachers/principals in an LEA is less than five.