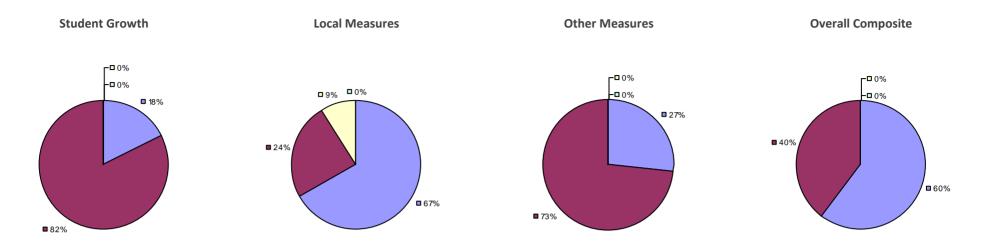

ADDISON CSD Education Law 3012-c

Student Growth Local Measures Other Measures Overall Composite

### 2014-15 PRINCIPAL EVALUATION RESULTS

<sup>\*</sup> Data is suppressed if 100% of teachers/principals received the same rating or if the total teachers/principals in an LEA is less than five.

AKRON CSD Education Law 3012-c