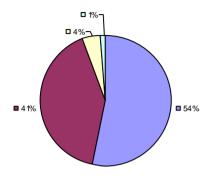

### 2014-15 PRINCIPAL EVALUATION RESULTS

<sup>\*</sup> Data is suppressed if 100% of teachers/principals received the same rating or if the total teachers/principals in an LEA is less than five.

**Student Growth** 

**Local Measures** 

**Other Measures** 

**Overall Composite** 

ALLEGANY-LIMESTONE CSD Education Law 3012-c

Student growth results not shown due to suppression\*

**Local Measures** 

**Overall Composite** 

AMHERST CSD Education Law 3012-c