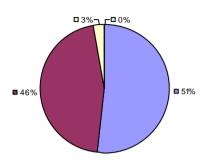

# 2014-15 PRINCIPAL EVALUATION RESULTS

Student growth results not shown due to suppression\*

**Local Measures** 

# Overall Composite

<sup>\*</sup> Data is suppressed if 100% of teachers/principals received the same rating or if the total teachers/principals in an LEA is less than five.

Student Growth

**3**%-

**Local Measures** 