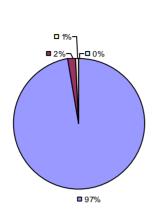

### **2014-15 PRINCIPAL EVALUATION RESULTS**

■ 97%

**Student Growth** 

**Local Measures** 

Other Measures

Overall Composite

<sup>\*</sup> Data is suppressed if 100% of teachers/principals received the same rating or if the total teachers/principals in an LEA is less than five.