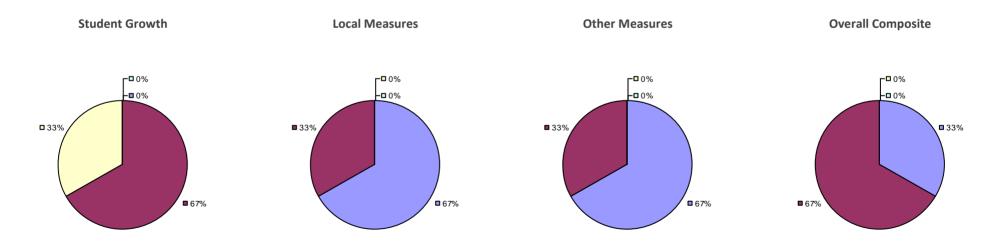

### 2014-15 PRINCIPAL EVALUATION RESULTS

**Student Growth** 

**Local Measures** 

**Other Measures** 

**Overall Composite** 

<sup>\*</sup> Data is suppressed if 100% of teachers/principals received the same rating or if the total teachers/principals in an LEA is less than five.

**Student Growth** 

**Local Measures** 

Other measures results not shown due to suppression\*

**Overall Composite** 

ARGYLE CSD Education Law 3012-c

Student Growth

Local measures results not shown due to suppression\*