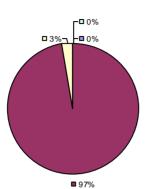

### 2014-15 PRINCIPAL EVALUATION RESULTS

**Student Growth** 

0%

**1**72%

**Local Measures** 

**Other Measures** 

**Overall Composite** 

<sup>\*</sup> Data is suppressed if 100% of teachers/principals received the same rating or if the total teachers/principals in an LEA is less than five.