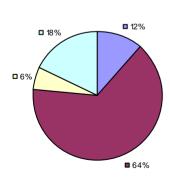

**Overall Composite Student Growth Local Measures Other Measures -□**0% **-□**0% -□0% -□0% -**□**0% □ 8% ■ 5%¬ -□ 0% ■ 36% **38% ■** 62% **□** 63% **■** 54% ■ 95%