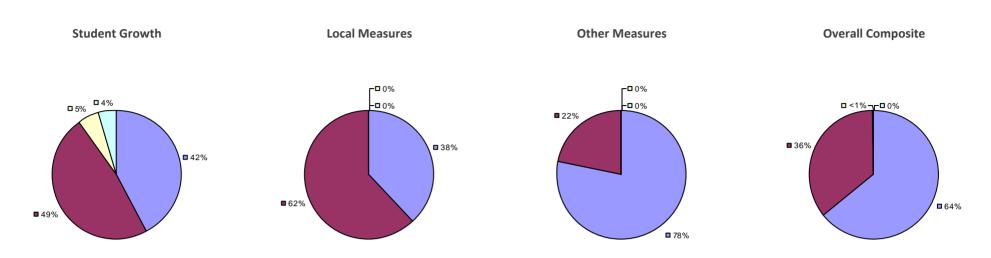

### 2014-15 PRINCIPAL EVALUATION RESULTS

<sup>\*</sup> Data is suppressed if 100% of teachers/principals received the same rating or if the total teachers/principals in an LEA is less than five.

**Student Growth** 

20%

**■** 67%

**Local Measures** 

**Other Measures** 

**Overall Composite** 