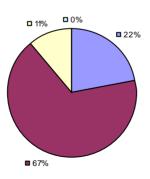

### 2014-15 PRINCIPAL EVALUATION RESULTS

**Student Growth** 

**Local Measures** 

**Other Measures** 

**Overall Composite** 

<sup>\*</sup> Data is suppressed if 100% of teachers/principals received the same rating or if the total teachers/principals in an LEA is less than five.

**Student Growth** 

**Local Measures** 

Other measures results not shown due to suppression\*

**Overall Composite** 

ARGYLE CSD Education Law 3012-c

Student Growth

Local measures results not shown due to suppression\*