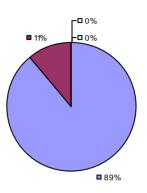

ADDISON CSD Education Law 3012-c

Student Growth Local Measures Other Measures Overall Composite

### 2014-15 PRINCIPAL EVALUATION RESULTS

<sup>\*</sup> Data is suppressed if 100% of teachers/principals received the same rating or if the total teachers/principals in an LEA is less than five.

AKRON CSD Education Law 3012-c