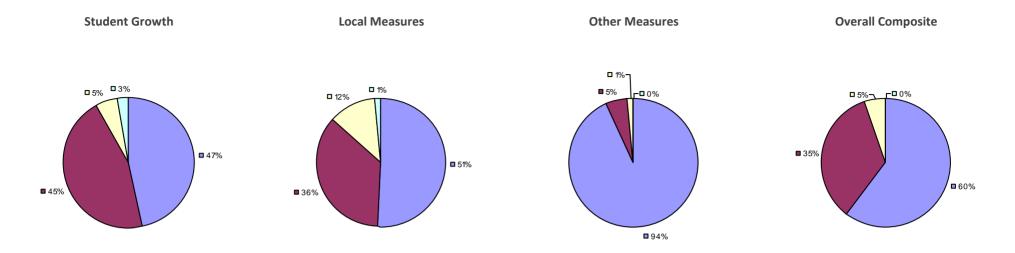

### 2014-15 PRINCIPAL EVALUATION RESULTS

**Student Growth** 

**Local Measures** 

**Other Measures** 

**Overall Composite** 

<sup>\*</sup> Data is suppressed if 100% of teachers/principals received the same rating or if the total teachers/principals in an LEA is less than five.

**Student Growth** 

**Local Measures** 

Other measures results not shown due to suppression\*

**Overall Composite** 

ARGYLE CSD Education Law 3012-c

Student Growth

Local measures results not shown due to suppression\*