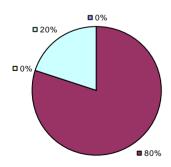

# 2014-15 PRINCIPAL EVALUATION RESULTS

**Student Growth** 

**0**%

**2**0%

■ 80%

Local measures results not shown due to suppression\*