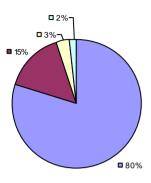

### 2014-15 PRINCIPAL EVALUATION RESULTS

<sup>\*</sup> Data is suppressed if 100% of teachers/principals received the same rating or if the total teachers/principals in an LEA is less than five.

**Student Growth** 

20%

**■** 67%

**Local Measures** 

**Other Measures** 

**Overall Composite** 