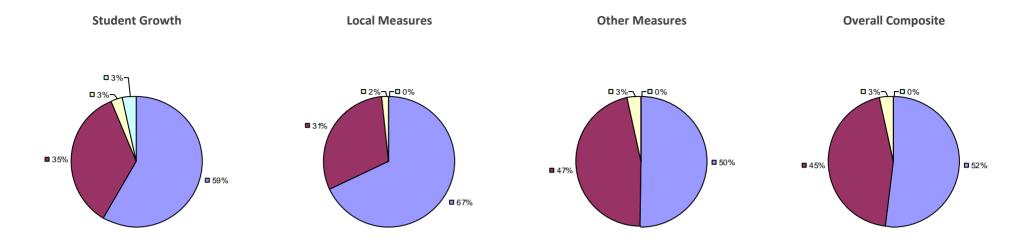

### 2014-15 PRINCIPAL EVALUATION RESULTS

<sup>\*</sup> Data is suppressed if 100% of teachers/principals received the same rating or if the total teachers/principals in an LEA is less than five.

**Student Growth** 