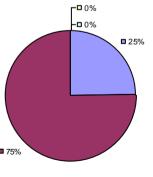

### 2014-15 PRINCIPAL EVALUATION RESULTS

<sup>\*</sup> Data is suppressed if 100% of teachers/principals received the same rating or if the total teachers/principals in an LEA is less than five.

AKRON CSD Education Law 3012-c

### 2014-15 PRINCIPAL EVALUATION RESULTS

<sup>\*</sup> Data is suppressed if 100% of teachers/principals received the same rating or if the total teachers/principals in an LEA is less than five.

**Student Growth** 