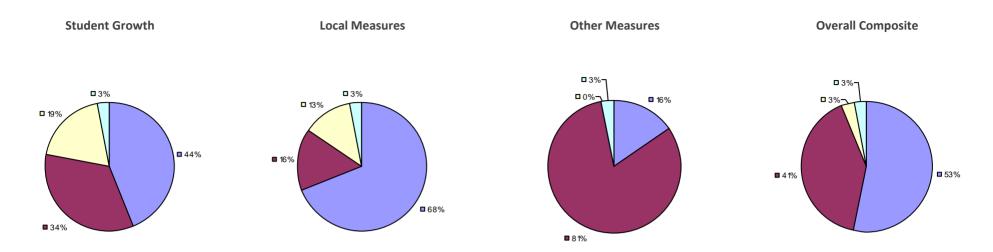

ADDISON CSD Education Law 3012-c

Student Growth Local Measures Other Measures Overall Composite

### 2014-15 PRINCIPAL EVALUATION RESULTS

<sup>\*</sup> Data is suppressed if 100% of teachers/principals received the same rating or if the total teachers/principals in an LEA is less than five.

AKRON CSD Education Law 3012-c