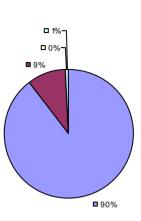

### 2014-15 PRINCIPAL EVALUATION RESULTS

**Student Growth** 

■ 83%

Local measures results not shown due to suppression\*