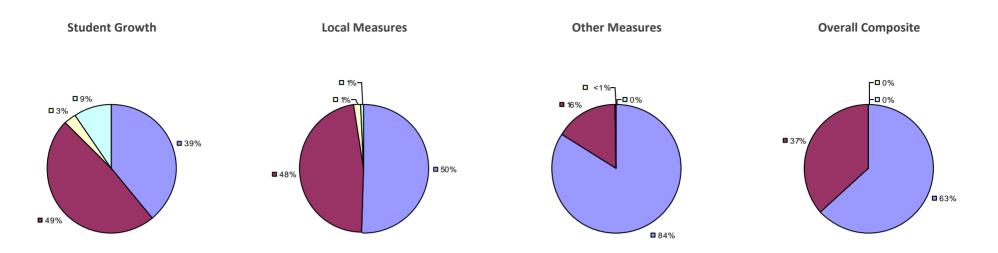

### 2014-15 PRINCIPAL EVALUATION RESULTS

<sup>\*</sup> Data is suppressed if 100% of teachers/principals received the same rating or if the total teachers/principals in an LEA is less than five.

**Student Growth** 

**Local Measures** 

**Other Measures** 

**Overall Composite** 

ALLEGANY-LIMESTONE CSD Education Law 3012-c

Student growth results not shown due to suppression\*

**Local Measures** 

**Overall Composite** 

AMHERST CSD Education Law 3012-c