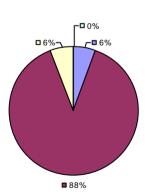

# 2014-15 PRINCIPAL EVALUATION RESULTS

Student growth results not shown due to suppression\*

Other measures results not shown due to suppression\*

**Overall Composite** 

<sup>\*</sup> Data is suppressed if 100% of teachers/principals received the same rating or if the total teachers/principals in an LEA is less than five.

**Student Growth** 

7% 2% 17%

**7**4%

**Local Measures** 

**Other Measures** 

**Overall Composite** 