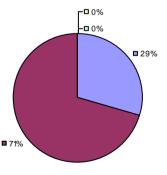

### 2014-15 PRINCIPAL EVALUATION RESULTS

<sup>\*</sup> Data is suppressed if 100% of teachers/principals received the same rating or if the total teachers/principals in an LEA is less than five.

**Student Growth** 

**Local Measures** 

**Other Measures** 

**Overall Composite** 

ALLEGANY-LIMESTONE CSD Education Law 3012-c

Student growth results not shown due to suppression\*

**Local Measures** 

**Overall Composite** 

AMHERST CSD Education Law 3012-c