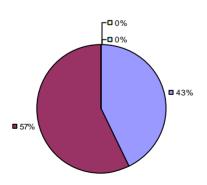

### 2014-15 PRINCIPAL EVALUATION RESULTS

<sup>\*</sup> Data is suppressed if 100% of teachers/principals received the same rating or if the total teachers/principals in an LEA is less than five.

AKRON CSD Education Law 3012-c

### 2014-15 PRINCIPAL EVALUATION RESULTS

<sup>\*</sup> Data is suppressed if 100% of teachers/principals received the same rating or if the total teachers/principals in an LEA is less than five.

**Student Growth** 