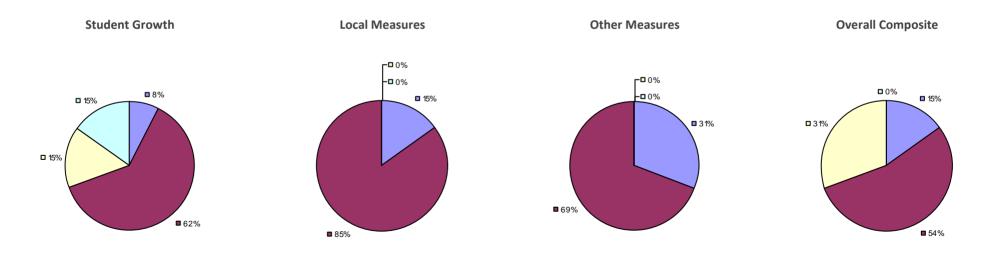

### 2014-15 PRINCIPAL EVALUATION RESULTS

<sup>\*</sup> Data is suppressed if 100% of teachers/principals received the same rating or if the total teachers/principals in an LEA is less than five.

**Student Growth** 

**Local Measures** 

**Other Measures** 

**Overall Composite** 

ALLEGANY-LIMESTONE CSD Education Law 3012-c

Student growth results not shown due to suppression\*

**Local Measures** 

**Overall Composite** 

AMHERST CSD Education Law 3012-c