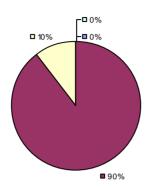

### 2014-15 PRINCIPAL EVALUATION RESULTS

**Student Growth** 

**Local Measures** 

**Other Measures** 

**Overall Composite** 

<sup>\*</sup> Data is suppressed if 100% of teachers/principals received the same rating or if the total teachers/principals in an LEA is less than five.

**Student Growth** 

**Local Measures** 

Other measures results not shown due to suppression\*

**Overall Composite** 

ARGYLE CSD Education Law 3012-c

Student Growth

Local measures results not shown due to suppression\*