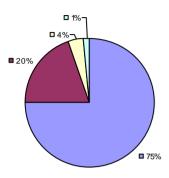

### 2014-15 PRINCIPAL EVALUATION RESULTS

<sup>\*</sup> Data is suppressed if 100% of teachers/principals received the same rating or if the total teachers/principals in an LEA is less than five.

**Student Growth** 

20%

**■** 67%

**Local Measures** 

**Other Measures** 

**Overall Composite** 