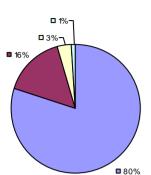

### 2014-15 PRINCIPAL EVALUATION RESULTS

**Student Growth** 

**Local Measures** 

**Other Measures** 

**Overall Composite** 

<sup>\*</sup> Data is suppressed if 100% of teachers/principals received the same rating or if the total teachers/principals in an LEA is less than five.

**Student Growth** 

**Local Measures** 

Other measures results not shown due to suppression\*

**Overall Composite** 

ARGYLE CSD Education Law 3012-c

Student Growth

Local measures results not shown due to suppression\*