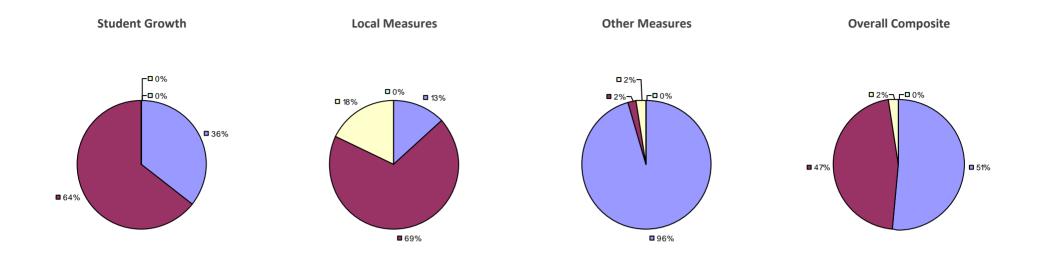

### 2014-15 PRINCIPAL EVALUATION RESULTS

**Student Growth** 

**Local Measures** 

**Other Measures** 

**Overall Composite** 

<sup>\*</sup> Data is suppressed if 100% of teachers/principals received the same rating or if the total teachers/principals in an LEA is less than five.