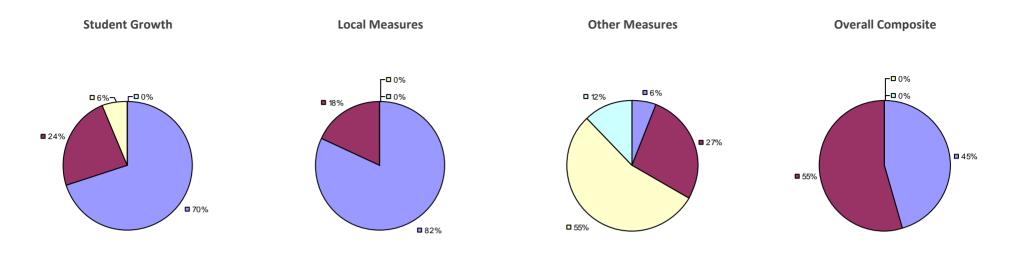

### 2014-15 PRINCIPAL EVALUATION RESULTS

<sup>\*</sup> Data is suppressed if 100% of teachers/principals received the same rating or if the total teachers/principals in an LEA is less than five.

**Student Growth** 

20%

**■** 67%

**Local Measures** 

**Other Measures** 

**Overall Composite** 

### 2014-15 PRINCIPAL EVALUATION RESULTS

**Student Growth** 

**Local Measures** 

**Other Measures** 

**Overall Composite** 

<sup>\*</sup> Data is suppressed if 100% of teachers/principals received the same rating or if the total teachers/principals in an LEA is less than five.