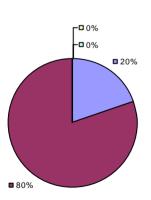

# 2014-15 PRINCIPAL EVALUATION RESULTS

**Student Growth** 

**0**%

**2**0%

■ 80%

Local measures results not shown due to suppression\*