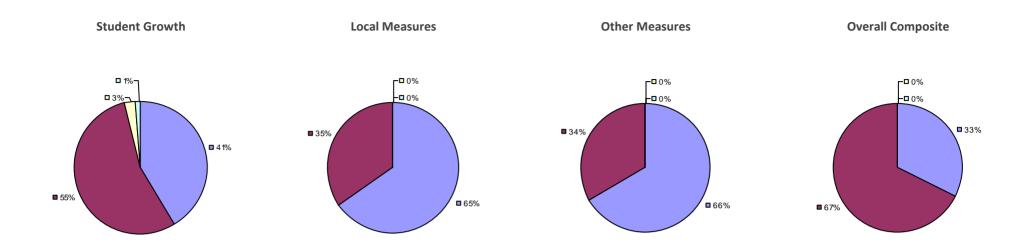

### 2014-15 PRINCIPAL EVALUATION RESULTS

**Student Growth** 

**Local Measures** 

**Other Measures** 

**Overall Composite** 

<sup>\*</sup> Data is suppressed if 100% of teachers/principals received the same rating or if the total teachers/principals in an LEA is less than five.