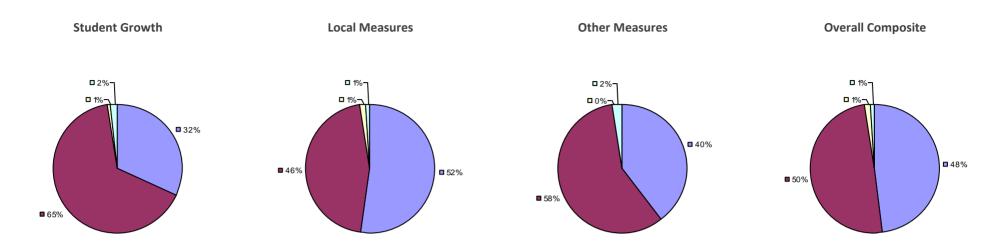

**Overall Composite Student Growth Local Measures Other Measures -□**0% **-□**0% -□0% -□0% -**□**0% □ 8% ■ 5%¬ -□ 0% ■ 36% **38% ■** 62% **□** 63% **■** 54% ■ 95%