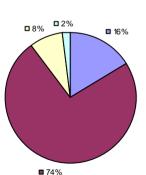

**Student Growth** 

7% 2% 17%

**7**4%

**Local Measures** 

**Other Measures** 

**Overall Composite** 