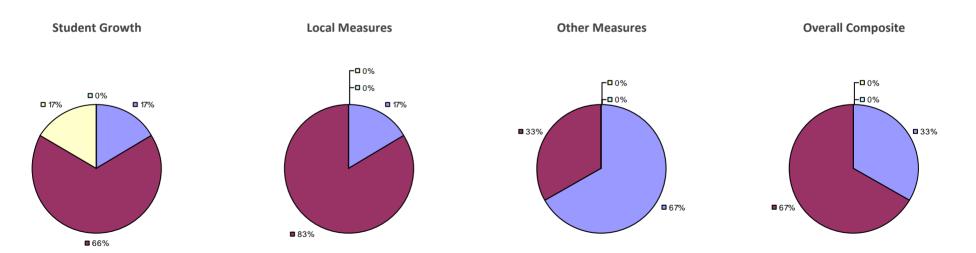

### 2014-15 PRINCIPAL EVALUATION RESULTS

<sup>\*</sup> Data is suppressed if 100% of teachers/principals received the same rating or if the total teachers/principals in an LEA is less than five.

**Student Growth** 

20%

**■** 67%

**Local Measures** 

**Other Measures** 

**Overall Composite** 