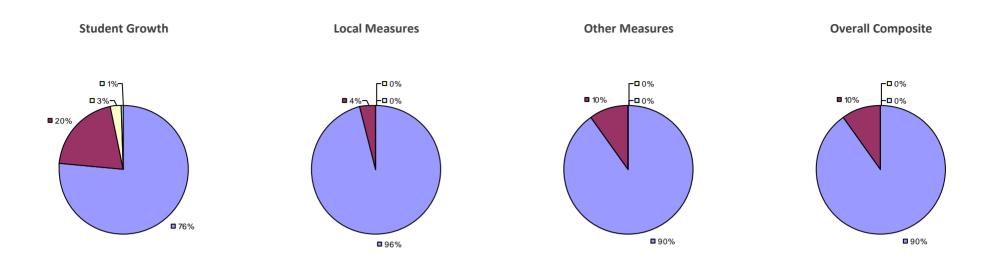

### 2014-15 PRINCIPAL EVALUATION RESULTS

<sup>\*</sup> Data is suppressed if 100% of teachers/principals received the same rating or if the total teachers/principals in an LEA is less than five.

**Student Growth** 

20%

**■** 67%

**Local Measures** 

**Other Measures** 

**Overall Composite** 