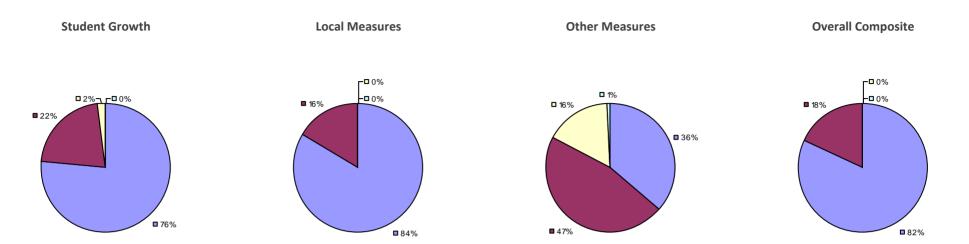

### 2014-15 PRINCIPAL EVALUATION RESULTS

**Student Growth** 

**Local Measures** 

**Other Measures** 

**Overall Composite** 

<sup>\*</sup> Data is suppressed if 100% of teachers/principals received the same rating or if the total teachers/principals in an LEA is less than five.