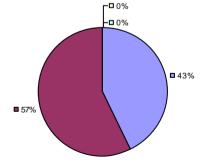

### 2014-15 PRINCIPAL EVALUATION RESULTS

**Student Growth** 

Local measures results not shown due to suppression\*

**Other Measures** 

Overall composite not shown due to suppression\*

<sup>\*</sup> Data is suppressed if 100% of teachers/principals received the same rating or if the total teachers/principals in an LEA is less than five.

**Student Growth** 

Local measures results not shown due to suppression\*

**Other Measures** 

Overall composite not shown due to suppression\*

Student Growth

**Local Measures** 

Other measures results not shown due to suppression\*