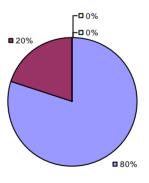

# 2014-15 PRINCIPAL EVALUATION RESULTS

**Student Growth** 

**0**%

**2**0%

■ 80%

Local measures results not shown due to suppression\*