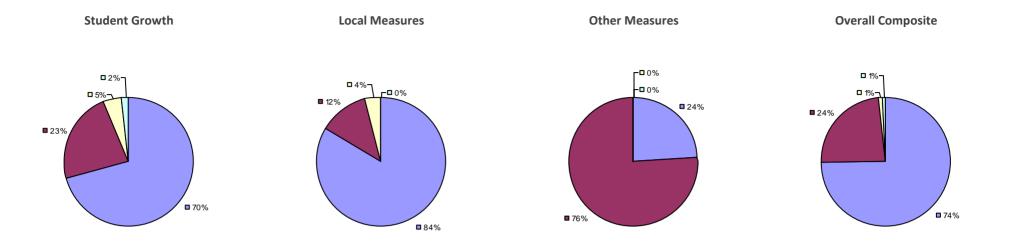

### 2014-15 PRINCIPAL EVALUATION RESULTS

<sup>\*</sup> Data is suppressed if 100% of teachers/principals received the same rating or if the total teachers/principals in an LEA is less than five.

AKRON CSD Education Law 3012-c

### 2014-15 PRINCIPAL EVALUATION RESULTS

<sup>\*</sup> Data is suppressed if 100% of teachers/principals received the same rating or if the total teachers/principals in an LEA is less than five.

**Student Growth** 