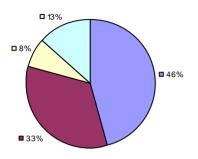

**Overall Composite Student Growth Local Measures Other Measures -□**0% **-□**0% -□0% -□0% -**□**0% □ 8% ■ 5%¬ -□ 0% ■ 36% **38% ■** 62% **□** 63% **■** 54% ■ 95%