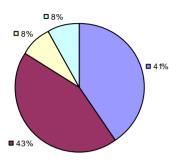

**Overall Composite Student Growth Local Measures Other Measures -□**0% **-□**0% -□0% -□0% -**□**0% □ 8% ■ 5%¬ -□ 0% ■ 36% **38% ■** 62% **□** 63% **■** 54% ■ 95%