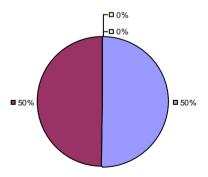

### 2014-15 PRINCIPAL EVALUATION RESULTS

**Student Growth** 

**Local Measures** 

**Other Measures** 

**Overall Composite** 

<sup>\*</sup> Data is suppressed if 100% of teachers/principals received the same rating or if the total teachers/principals in an LEA is less than five.