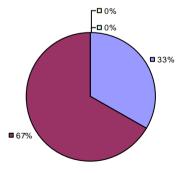

ADDISON CSD Education Law 3012-c

Student Growth Local Measures Other Measures Overall Composite

### 2014-15 PRINCIPAL EVALUATION RESULTS

<sup>\*</sup> Data is suppressed if 100% of teachers/principals received the same rating or if the total teachers/principals in an LEA is less than five.

AKRON CSD Education Law 3012-c