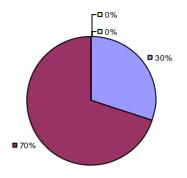

### 2014-15 PRINCIPAL EVALUATION RESULTS

**Student Growth** 

0%

**1**72%

**Local Measures** 

**Other Measures** 

**Overall Composite** 

<sup>\*</sup> Data is suppressed if 100% of teachers/principals received the same rating or if the total teachers/principals in an LEA is less than five.