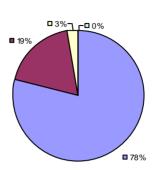

### 2014-15 PRINCIPAL EVALUATION RESULTS

**Student Growth** 

**Local Measures** 

**Other Measures** 

**Overall Composite** 

<sup>\*</sup> Data is suppressed if 100% of teachers/principals received the same rating or if the total teachers/principals in an LEA is less than five.