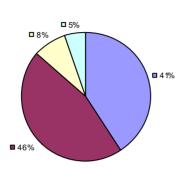

**Other Measures** 



**Overall Composite** 

### **2014-15 PRINCIPAL EVALUATION RESULTS**





<sup>\*</sup> Data is suppressed if 100% of teachers/principals received the same rating or if the total teachers/principals in an LEA is less than five.



Student Growth

**Local Measures** 

**Other Measures** 

**Overall Composite** 









## **2014-15 PRINCIPAL EVALUATION RESULTS**

Student growth results not shown due to suppression\*

Local measures results not shown due to suppression\*

Other measures results not shown due to suppression\*

**Overall Composite** 



<sup>\*</sup> Data is suppressed if 100% of teachers/principals received the same rating or if the total teachers/principals in an LEA is less than five.



Student Growth



Other Measures

**Overall Composite** 









### 2014-15 PRINCIPAL EVALUATION RESULTS

**Student Growth** 







Other measures results not shown due to suppression\*

# **Overall Composite**



<sup>\*</sup> Data is suppressed if 100% of teachers/principals received the same rating or if the total teachers/principals in an LEA is less than five.

**1**4%

### 2014-15 TEACHER EVALUATION RESULTS

Student Growth

**3**%



**Local Measures** 

Other Measures



**Overall Composite** 



## 2014-15 PRINCIPAL EVALUATION RESULTS

**Student Growth** 

**57%** 







#### **Other Measures**



**Overall Composite** 



<sup>\*</sup> Data is suppressed if 100% of teachers/principals received the same rating or if the total teachers/principals in an LEA is less than five.



Student Growth



**Local Measures** 



Other Measures



*