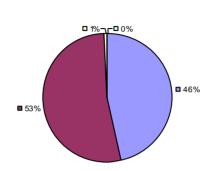

### 2014-15 PRINCIPAL EVALUATION RESULTS

**Student Growth** 

 ${\it Local measures results not shown due to suppression*}$ 

# **Overall Composite**

<sup>\*</sup> Data is suppressed if 100% of teachers/principals received the same rating or if the total teachers/principals in an LEA is less than five.

**Student Growth** 

Local measures results not shown due to suppression\*