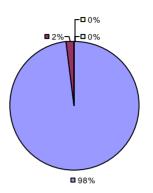

**Overall Composite Student Growth Local Measures Other Measures -□**0% **-□**0% -□0% -□0% -**□**0% □ 8% ■ 5%¬ -□ 0% ■ 36% **38% ■** 62% **□** 63% **■** 54% ■ 95%