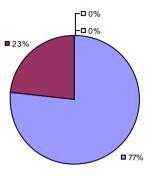

### 2014-15 PRINCIPAL EVALUATION RESULTS

**Student Growth** 

0%

**1**72%

**Local Measures** 

**Other Measures** 

**Overall Composite** 

<sup>\*</sup> Data is suppressed if 100% of teachers/principals received the same rating or if the total teachers/principals in an LEA is less than five.