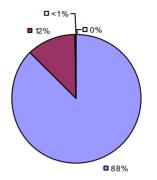

Student Growth

**25**%

**Local Measures** 

**Other Measures** 

**Overall Composite** 

## **2014-15 PRINCIPAL EVALUATION RESULTS**

■ 69%

**Student Growth** 

Local measures results not shown due to suppression\*