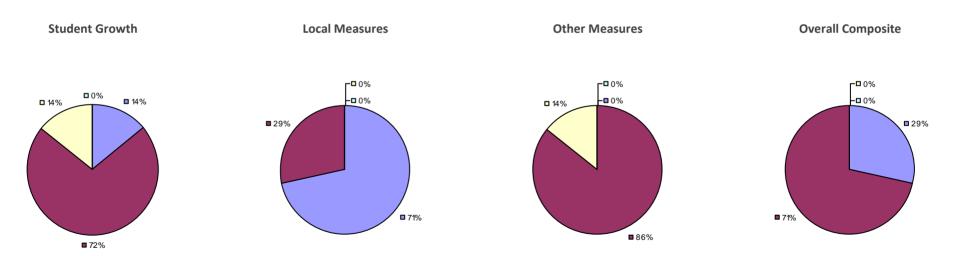

### 2014-15 PRINCIPAL EVALUATION RESULTS

<sup>\*</sup> Data is suppressed if 100% of teachers/principals received the same rating or if the total teachers/principals in an LEA is less than five.

**Student Growth** 

20%

**■** 67%

**Local Measures** 

**Other Measures** 

**Overall Composite** 