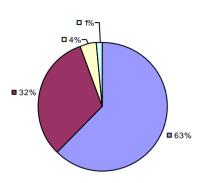

### 2014-15 PRINCIPAL EVALUATION RESULTS

<sup>\*</sup> Data is suppressed if 100% of teachers/principals received the same rating or if the total teachers/principals in an LEA is less than five.

**Student Growth** 

20%

**■** 67%

**Local Measures** 

**Other Measures** 

**Overall Composite** 