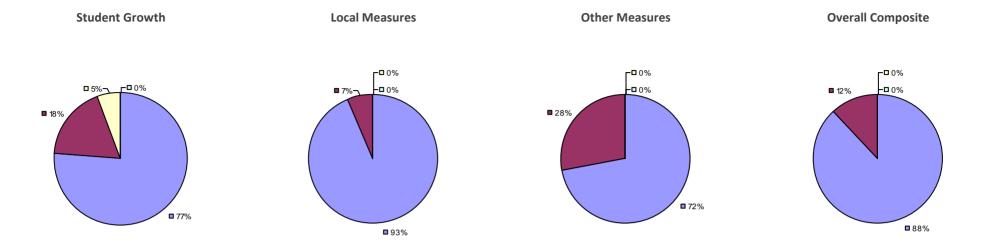

### 2014-15 PRINCIPAL EVALUATION RESULTS

<sup>\*</sup> Data is suppressed if 100% of teachers/principals received the same rating or if the total teachers/principals in an LEA is less than five.

AKRON CSD Education Law 3012-c

### 2014-15 PRINCIPAL EVALUATION RESULTS

<sup>\*</sup> Data is suppressed if 100% of teachers/principals received the same rating or if the total teachers/principals in an LEA is less than five.

**Student Growth** 

**Local Measures** 

**Other Measures** 

**Overall Composite** 

ALLEGANY-LIMESTONE CSD Education Law 3012-c

Student growth results not shown due to suppression\*

**Local Measures** 

**Overall Composite** 

AMHERST CSD Education Law 3012-c