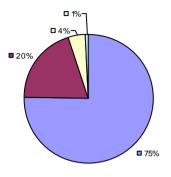

### 2014-15 PRINCIPAL EVALUATION RESULTS

**Student Growth** 

 ${\it Local measures results not shown due to suppression*}$ 

# **Overall Composite**

<sup>\*</sup> Data is suppressed if 100% of teachers/principals received the same rating or if the total teachers/principals in an LEA is less than five.

**Student Growth** 

Local measures results not shown due to suppression\*