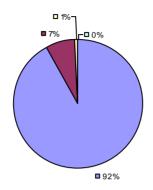

### 2014-15 PRINCIPAL EVALUATION RESULTS

**Student Growth** 

0%

**1**72%

**Local Measures** 

**Other Measures** 

**Overall Composite** 

<sup>\*</sup> Data is suppressed if 100% of teachers/principals received the same rating or if the total teachers/principals in an LEA is less than five.