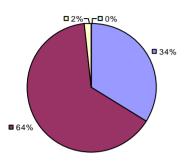

### 2014-15 PRINCIPAL EVALUATION RESULTS

**Student Growth** 

**Local Measures** 

**Other Measures** 

**Overall Composite** 

<sup>\*</sup> Data is suppressed if 100% of teachers/principals received the same rating or if the total teachers/principals in an LEA is less than five.