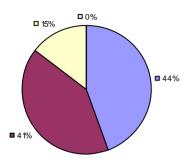

### 2014-15 PRINCIPAL EVALUATION RESULTS

**Student Growth** 

**Local Measures** 

**Other Measures** 

**Overall Composite** 

<sup>\*</sup> Data is suppressed if 100% of teachers/principals received the same rating or if the total teachers/principals in an LEA is less than five.

**Student Growth** 

**Local Measures** 

Other measures results not shown due to suppression\*

**Overall Composite** 

ARGYLE CSD Education Law 3012-c

Student Growth

Local measures results not shown due to suppression\*