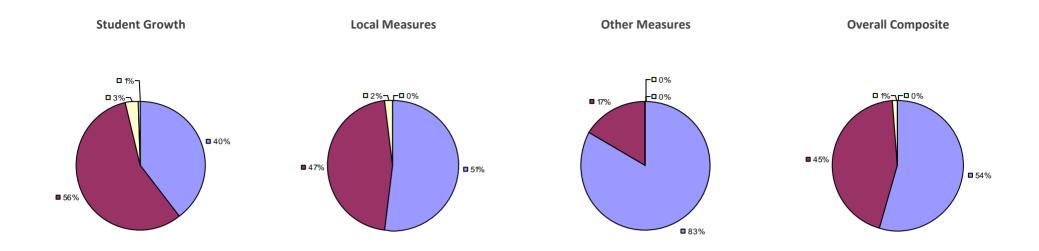

ADDISON CSD Education Law 3012-c

Student Growth Local Measures Other Measures Overall Composite

### 2014-15 PRINCIPAL EVALUATION RESULTS

<sup>\*</sup> Data is suppressed if 100% of teachers/principals received the same rating or if the total teachers/principals in an LEA is less than five.

AKRON CSD Education Law 3012-c