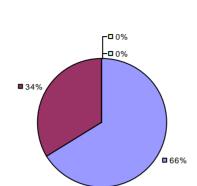

# 2014-15 PRINCIPAL EVALUATION RESULTS

**Student Growth** 

**0**%

**2**0%

■ 80%

Local measures results not shown due to suppression\*