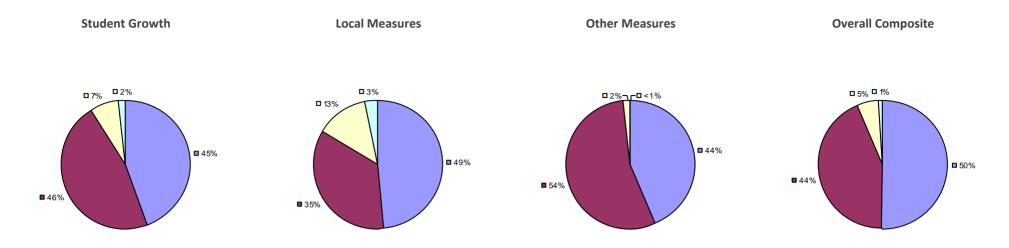

### 2014-15 PRINCIPAL EVALUATION RESULTS

**Student Growth** 

**Local Measures** 

**Other Measures** 

**Overall Composite** 

<sup>\*</sup> Data is suppressed if 100% of teachers/principals received the same rating or if the total teachers/principals in an LEA is less than five.