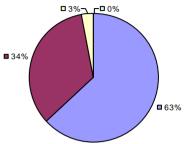

# 2014-15 PRINCIPAL EVALUATION RESULTS NOT SUBMITTED

**Student Growth** 

**37%** 

0 2% 0 4%

**57**%

**Local Measures** 

**Other Measures** 

**Overall Composite** 