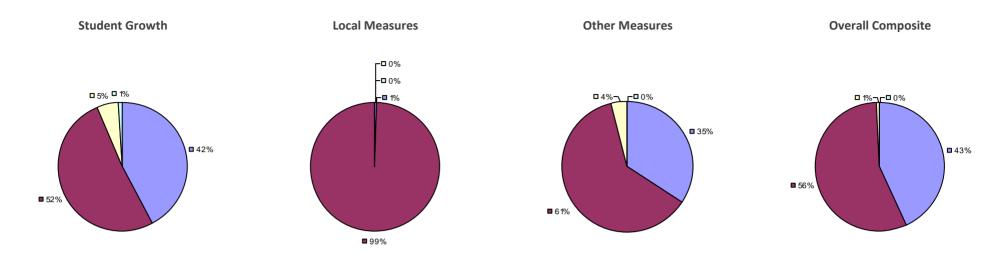

### 2014-15 PRINCIPAL EVALUATION RESULTS

**Student Growth** 

Local measures results not shown due to suppression\*

**Other Measures** 

Overall composite not shown due to suppression\*

<sup>\*</sup> Data is suppressed if 100% of teachers/principals received the same rating or if the total teachers/principals in an LEA is less than five.

**Student Growth** 

Local measures results not shown due to suppression\*

**Other Measures** 

Overall composite not shown due to suppression\*

Student Growth

**Local Measures** 

Other measures results not shown due to suppression\*