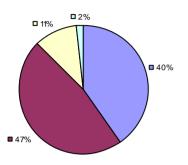

# 2014-15 PRINCIPAL EVALUATION RESULTS

**Student Growth** 

**0**%

**2**0%

■ 80%

Local measures results not shown due to suppression\*