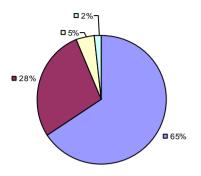

**Overall Composite Student Growth Local Measures Other Measures -□**0% **-□**0% -□0% -□0% -**□**0% □ 8% ■ 5%¬ -□ 0% ■ 36% **38% ■** 62% **□** 63% **■** 54% ■ 95%