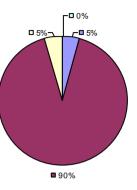

# 2014-15 PRINCIPAL EVALUATION RESULTS NOT SUBMITTED

**Student Growth** 

**37%** 

0 2% 0 4%

**57**%

**Local Measures** 

**Other Measures** 

**Overall Composite** 