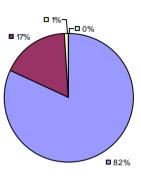

# 2014-15 PRINCIPAL EVALUATION RESULTS

Student growth results not shown due to suppression\*

Other measures results not shown due to suppression\*

**Overall Composite** 

<sup>\*</sup> Data is suppressed if 100% of teachers/principals received the same rating or if the total teachers/principals in an LEA is less than five.

**Student Growth** 

7% 2% 17%

**7**4%

**Local Measures** 

**Other Measures** 

**Overall Composite** 