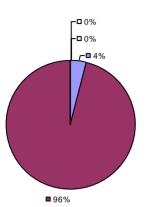

### 2014-15 PRINCIPAL EVALUATION RESULTS

<sup>\*</sup> Data is suppressed if 100% of teachers/principals received the same rating or if the total teachers/principals in an LEA is less than five.

**Student Growth** 

20%

**■** 67%

**Local Measures** 

**Other Measures** 

**Overall Composite** 