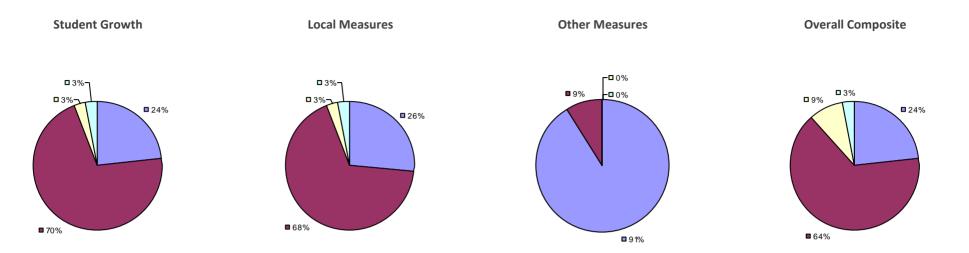

**Overall Composite Student Growth Local Measures Other Measures -□**0% **-□**0% -□0% -□0% -**□**0% □ 8% ■ 5%¬ -□ 0% ■ 36% **38% ■** 62% **□** 63% **■** 54% ■ 95%