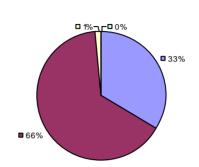

### 2014-15 PRINCIPAL EVALUATION RESULTS

<sup>\*</sup> Data is suppressed if 100% of teachers/principals received the same rating or if the total teachers/principals in an LEA is less than five.

**Student Growth** 

20%

**■** 67%

**Local Measures** 

**Other Measures** 

**Overall Composite** 