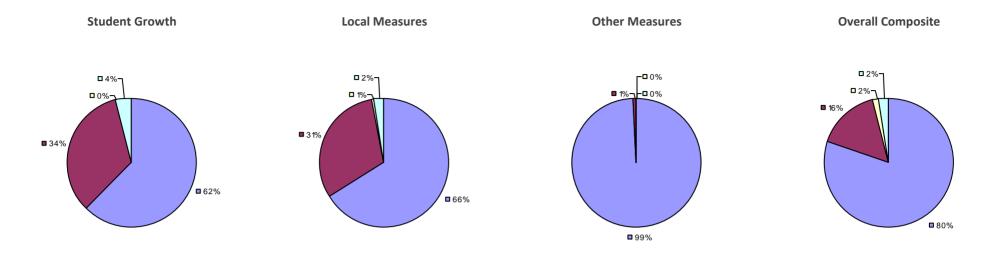

### 2014-15 PRINCIPAL EVALUATION RESULTS

<sup>\*</sup> Data is suppressed if 100% of teachers/principals received the same rating or if the total teachers/principals in an LEA is less than five.

AKRON CSD Education Law 3012-c

### 2014-15 PRINCIPAL EVALUATION RESULTS

<sup>\*</sup> Data is suppressed if 100% of teachers/principals received the same rating or if the total teachers/principals in an LEA is less than five.

**Student Growth** 