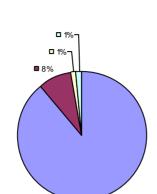

**Overall Composite Student Growth Local Measures Other Measures -□**0% **-□**0% -□0% -□0% -**□**0% □ 8% ■ 5%¬ -□ 0% ■ 36% **38% ■** 62% **□** 63% **■** 54% ■ 95%