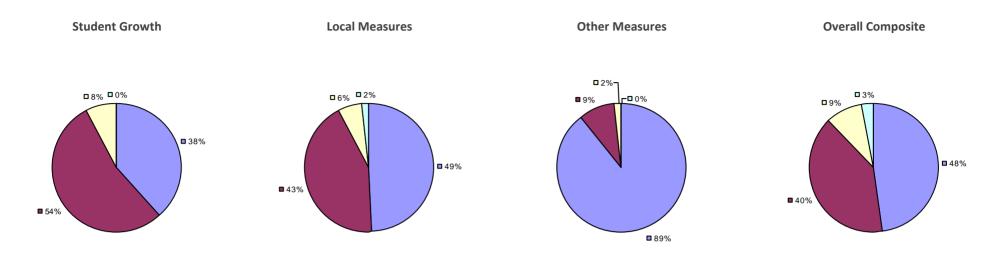

**Overall Composite Student Growth Local Measures Other Measures -□**0% **-□**0% -□0% -□0% -**□**0% □ 8% ■ 5%¬ -□ 0% ■ 36% **38% ■** 62% **□** 63% **■** 54% ■ 95%