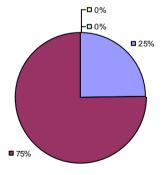

### 2014-15 PRINCIPAL EVALUATION RESULTS

<sup>\*</sup> Data is suppressed if 100% of teachers/principals received the same rating or if the total teachers/principals in an LEA is less than five.

**Student Growth** 

**Local Measures** 

**Other Measures** 

**Overall Composite** 

ALLEGANY-LIMESTONE CSD Education Law 3012-c

Student growth results not shown due to suppression\*

**Local Measures** 

**Overall Composite** 

AMHERST CSD Education Law 3012-c