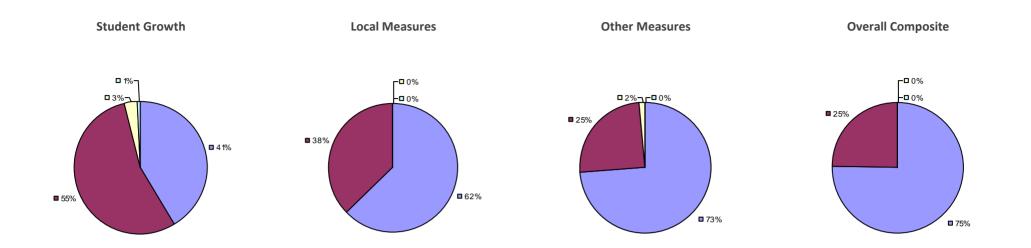

ADDISON CSD Education Law 3012-c

Student Growth Local Measures Other Measures Overall Composite

### 2014-15 PRINCIPAL EVALUATION RESULTS

<sup>\*</sup> Data is suppressed if 100% of teachers/principals received the same rating or if the total teachers/principals in an LEA is less than five.

AKRON CSD Education Law 3012-c