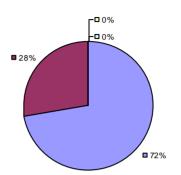

ults not shown due to suppression\*

Other measures results not shown due to suppression\*





<sup>\*</sup> Data is suppressed if 100% of teachers/principals received the same rating or if the total teachers/principals in an LEA is less than five.





**Local Measures** 



**Other Measures** 



**Overall Composite** 

## **2014-15 PRINCIPAL EVALUATION RESULTS**

**Student Growth** 

0%



**Local Measures** 

Other measures results not shown due to suppression\*



<sup>\*</sup> Data is suppressed if 100% of teachers/principals received the same rating or if the total teachers/principals in an LEA is less than five.



WESTHAMPTON BEACH UFSD Education Law 3012-c















WHITEHALL CSD Education Law 3012-c



Student Growth

**28**%



■ 79%

**Local Measures** 

Other Measures



**Overall Composite** 



## **2014-15 PRINCIPAL EVALUATION RESULTS**

**□** 67%

**Student Growth** 



Other Measures

**Overall Composite** 







<sup>\*</sup> Data is suppressed if 100% of teachers/principals received the same rating or if the total teachers/principals in an LEA is less than five.

**Student Growth** 

Local measures results not shown due to suppression\*

**Other Measures** 

**Overall Composite** 









**Student Growth** 

1% 44% 55%

**Local Measures** 



**Other Measures** 



■ 38%

**Overall Composite** 



## **2014-15 PRINCIPAL EVALUATION RESULTS**

**49**%

Student Growth

Local Measures

Other Measures

**50%** 

**■**62%

**■** 50%

Overall composite not shown due to suppression\*

<sup>\*</sup> Data is suppressed if 100% of teachers/principals rece