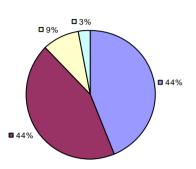

### 2014-15 PRINCIPAL EVALUATION RESULTS

**Student Growth** 

**Local Measures** 

**Other Measures** 

**Overall Composite** 

<sup>\*</sup> Data is suppressed if 100% of teachers/principals received the same rating or if the total teachers/principals in an LEA is less than five.