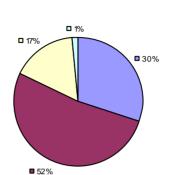

**Student Growth** 

7% 2% 17%

**7**4%

**Local Measures** 

**Other Measures** 

**Overall Composite** 