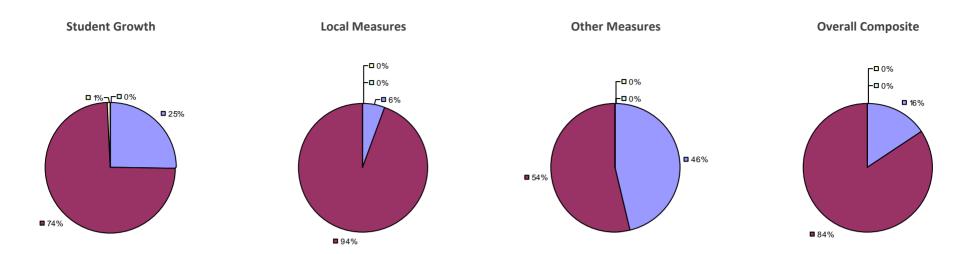

### 2014-15 PRINCIPAL EVALUATION RESULTS

**Student Growth** 

**Local Measures** 

**Other Measures** 

**Overall Composite** 

<sup>\*</sup> Data is suppressed if 100% of teachers/principals received the same rating or if the total teachers/principals in an LEA is less than five.

**Student Growth** 

**Local Measures** 

Other measures results not shown due to suppression\*

**Overall Composite** 

ARGYLE CSD Education Law 3012-c

Student Growth

Local measures results not shown due to suppression\*