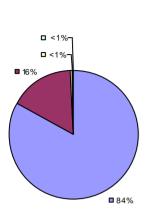

Student Growth

□ <1%-**y-□**0%

■ 98%

**Local Measures** 

**Other Measures** 

**Overall Composite** 

### **2014-15 PRINCIPAL EVALUATION RESULTS**

**Student Growth** 

**75**%

**Local Measures** 

Other Measures

**Overall Composite** 

<sup>\*</sup> Data is suppressed if 100% of teachers/principals received the same rating or if the total teachers/principals in an LEA is less than five.