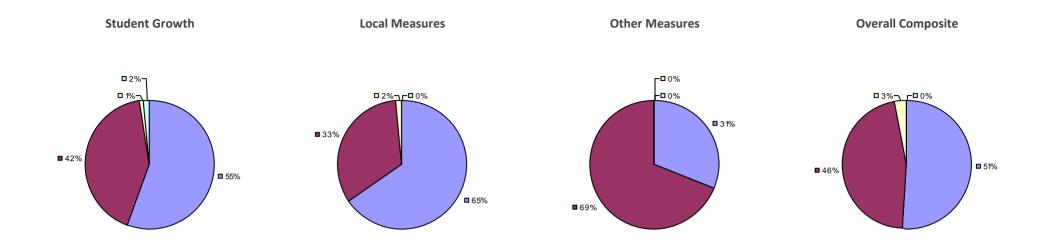

### 2014-15 PRINCIPAL EVALUATION RESULTS

**Student Growth** 

 ${\it Local measures results not shown due to suppression*}$ 

# **Overall Composite**

<sup>\*</sup> Data is suppressed if 100% of teachers/principals received the same rating or if the total teachers/principals in an LEA is less than five.

**Student Growth** 

Local measures results not shown due to suppression\*