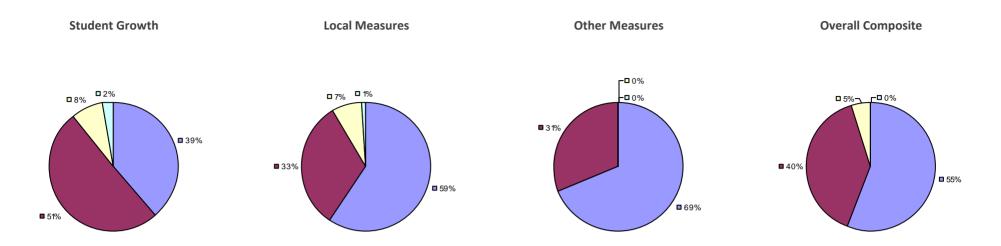

### 2014-15 PRINCIPAL EVALUATION RESULTS

<sup>\*</sup> Data is suppressed if 100% of teachers/principals received the same rating or if the total teachers/principals in an LEA is less than five.

AKRON CSD Education Law 3012-c