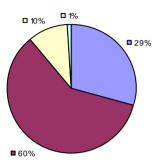

Student Growth

**2**0%

**48%** 

**18%** 

**1**4%

**Local Measures** 

Other Measures

**Overall Composite** 