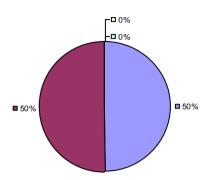

**Student Growth** 

7% 2% 17%

**7**4%

**Local Measures** 

**Other Measures** 

**Overall Composite** 