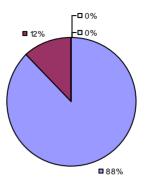

### 2014-15 PRINCIPAL EVALUATION RESULTS

**Student Growth** 

**Local Measures** 

**Other Measures** 

**Overall Composite** 

<sup>\*</sup> Data is suppressed if 100% of teachers/principals received the same rating or if the total teachers/principals in an LEA is less than five.