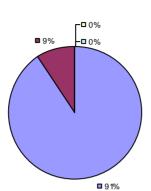

Local measures results not shown due to suppression\*

#### **Other Measures**

**Overall Composite** 







**Student Growth** 

Local measures results not shown due to suppression\*

**Other Measures** 

**Overall Composite** 







## 2014-15 PRINCIPAL EVALUATION RESULTS

Student growth results not shown due to suppression\*

Local measures results not shown due to suppression\*

Other Measures







<sup>\*</sup> Data is suppressed if 100% of teachers/principals received the same rating or if the total teachers/principals in an LEA is less than five.



## 2014-15 PRINCIPAL EVALUATION RESULTS



<sup>\*</sup> Data is suppressed if 100% of teachers/principals received the same rating or if the total teachers/principals in an LEA is less than five.

Student Growth

**┌**□ 0%

■ 83%



**Local Measures** 

**Other Measures** 



**Overall Composite** 





**Student Growth** 



**Local Measures** 



Other Measures



**Overall Composite** 



## 2014-15 PRINCIPAL EVALUATION RESULTS

■ 92%

Student growth results not shown due to suppression\*





#### **Other Measures**



Overall composite not shown due to suppression\*

<sup>\*</sup> Data is suppressed if 100% of teachers/principals received the same rating or if the total teachers/principals in an LEA is less than five.



**Student Growth** 

Local measures results not shown due to suppression\*

#### **Other Measures**

**Overall Composite** 







## 2014-15 PRINCIPAL EVALUATION RESULTS

Student growth results not shown due to suppression\*

Local measures results not shown due to suppression\*

Other measure