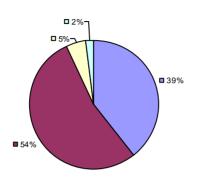

### 2014-15 PRINCIPAL EVALUATION RESULTS

<sup>\*</sup> Data is suppressed if 100% of teachers/principals received the same rating or if the total teachers/principals in an LEA is less than five.

**Student Growth** 

20%

**■** 67%

**Local Measures** 

**Other Measures** 

**Overall Composite** 