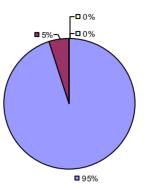

### 2014-15 PRINCIPAL EVALUATION RESULTS

<sup>\*</sup> Data is suppressed if 100% of teachers/principals received the same rating or if the total teachers/principals in an LEA is less than five.

**Student Growth** 

20%

**■** 67%

**Local Measures** 

**Other Measures** 

**Overall Composite** 