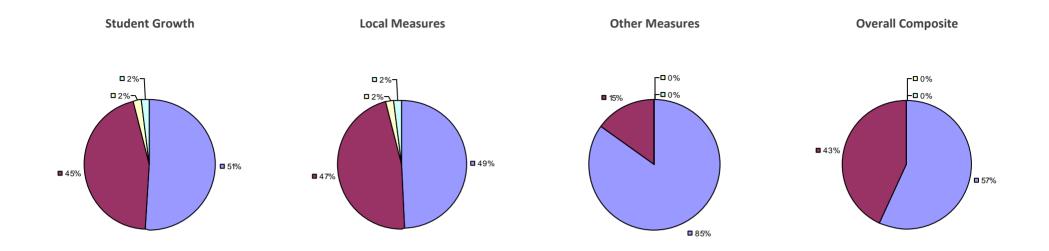

### 2014-15 PRINCIPAL EVALUATION RESULTS

<sup>\*</sup> Data is suppressed if 100% of teachers/principals received the same rating or if the total teachers/principals in an LEA is less than five.

AKRON CSD Education Law 3012-c