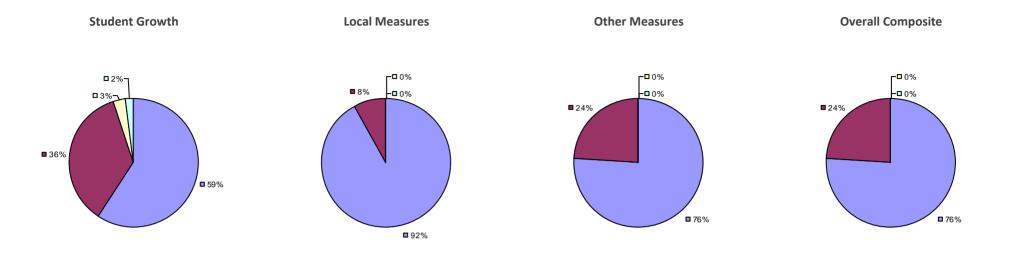

ADDISON CSD Education Law 3012-c

Student Growth Local Measures Other Measures Overall Composite

### 2014-15 PRINCIPAL EVALUATION RESULTS

<sup>\*</sup> Data is suppressed if 100% of teachers/principals received the same rating or if the total teachers/principals in an LEA is less than five.

AKRON CSD Education Law 3012-c