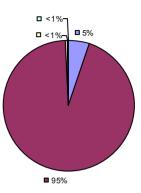

ADDISON CSD Education Law 3012-c

Student Growth Local Measures Other Measures Overall Composite

### 2014-15 PRINCIPAL EVALUATION RESULTS

<sup>\*</sup> Data is suppressed if 100% of teachers/principals received the same rating or if the total teachers/principals in an LEA is less than five.

AKRON CSD Education Law 3012-c