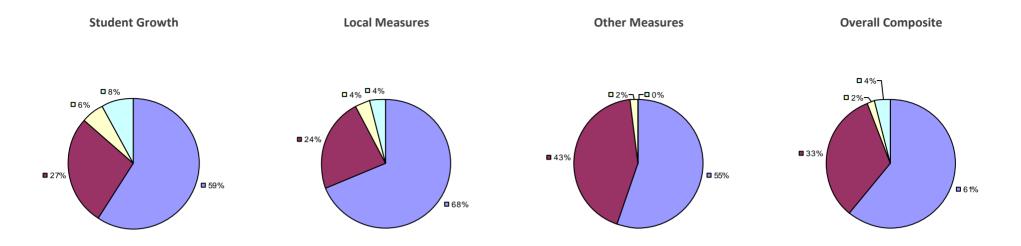

ADDISON CSD Education Law 3012-c

Student Growth Local Measures Other Measures Overall Composite

### 2014-15 PRINCIPAL EVALUATION RESULTS

<sup>\*</sup> Data is suppressed if 100% of teachers/principals received the same rating or if the total teachers/principals in an LEA is less than five.

AKRON CSD Education Law 3012-c