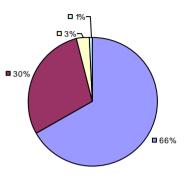

**Overall Composite Student Growth Local Measures Other Measures -□**0% **-□**0% -□0% -□0% -**□**0% □ 8% ■ 5%¬ -□ 0% ■ 36% **38% ■** 62% **□** 63% **■** 54% ■ 95%