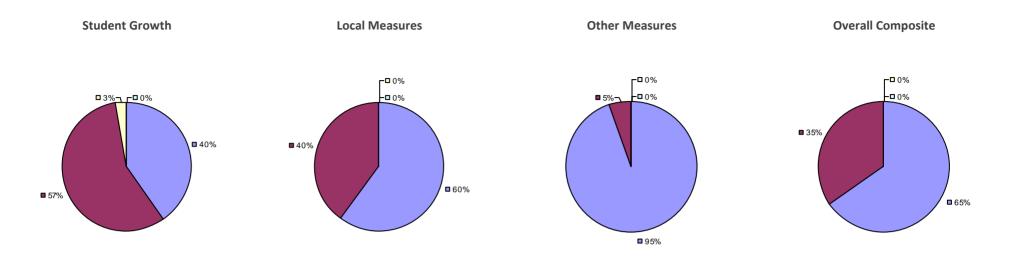

### 2014-15 PRINCIPAL EVALUATION RESULTS

<sup>\*</sup> Data is suppressed if 100% of teachers/principals received the same rating or if the total teachers/principals in an LEA is less than five.

**Student Growth** 

**Local Measures** 

**Other Measures** 

**Overall Composite** 

ALLEGANY-LIMESTONE CSD Education Law 3012-c

Student growth results not shown due to suppression\*

**Local Measures** 

**Overall Composite** 

AMHERST CSD Education Law 3012-c