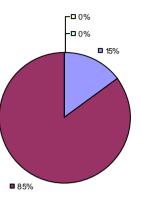

### 2014-15 PRINCIPAL EVALUATION RESULTS

<sup>\*</sup> Data is suppressed if 100% of teachers/principals received the same rating or if the total teachers/principals in an LEA is less than five.

**Student Growth** 

20%

**■** 67%

**Local Measures** 

**Other Measures** 

**Overall Composite** 