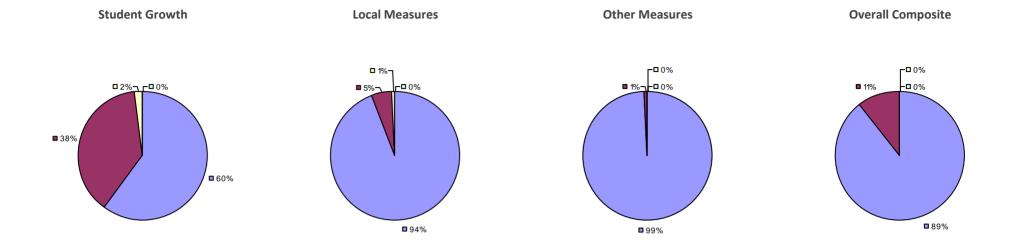

**Overall Composite Student Growth Local Measures Other Measures -□**0% **-**□0% **2**% -□ 0% -□0% **□**<1% **¬,−□** 0% **2**0% ■ 30% **40% 43**% **60% 35**% ■ 82%