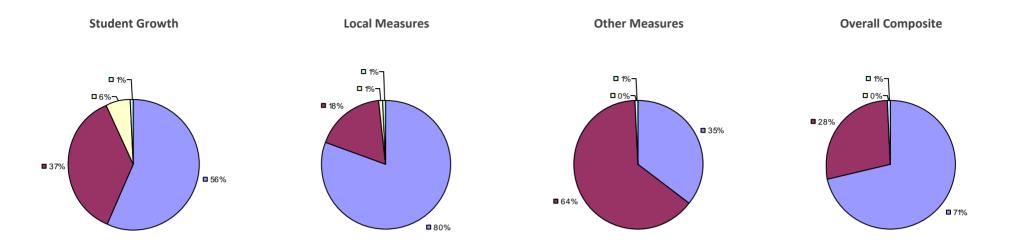

### 2014-15 PRINCIPAL EVALUATION RESULTS

<sup>\*</sup> Data is suppressed if 100% of teachers/principals received the same rating or if the total teachers/principals in an LEA is less than five.

**Student Growth** 

20%

**■** 67%

**Local Measures** 

**Other Measures** 

**Overall Composite** 