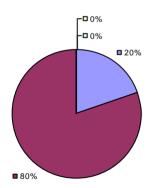

# 2014-15 PRINCIPAL EVALUATION RESULTS

**Student Growth** 

**0**%

**2**0%

■ 80%

Local measures results not shown due to suppression\*