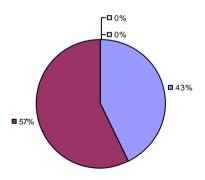

### 2014-15 PRINCIPAL EVALUATION RESULTS

<sup>\*</sup> Data is suppressed if 100% of teachers/principals received the same rating or if the total teachers/principals in an LEA is less than five.

**Student Growth** 

20%

**■** 67%

**Local Measures** 

**Other Measures** 

**Overall Composite** 