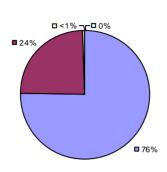

# 2014-15 PRINCIPAL EVALUATION RESULTS

**Student Growth** 

**70%** 

**Local Measures** 

**Other Measures** 

**Overall Composite** 

<sup>\*</sup> Data is suppressed if 100% of teachers/principals received the same rating or if the total teachers/principals in an LEA is less than five.