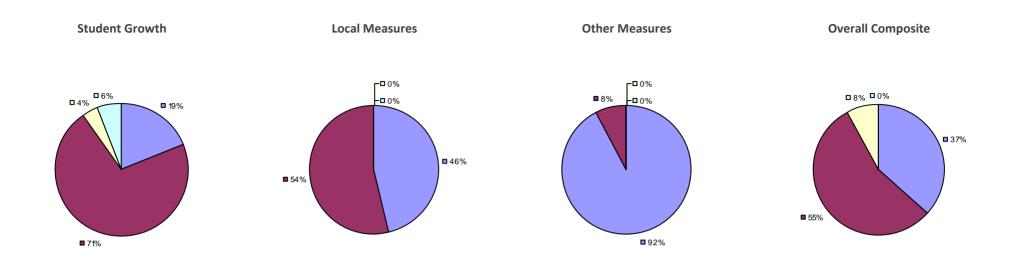

### 2014-15 PRINCIPAL EVALUATION RESULTS

<sup>\*</sup> Data is suppressed if 100% of teachers/principals received the same rating or if the total teachers/principals in an LEA is less than five.

AKRON CSD Education Law 3012-c