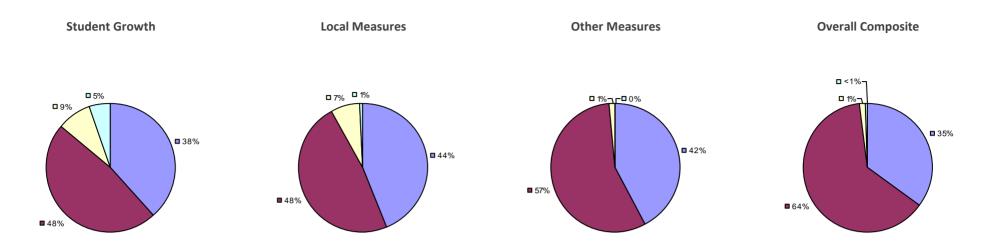

### 2014-15 PRINCIPAL EVALUATION RESULTS

<sup>\*</sup> Data is suppressed if 100% of teachers/principals received the same rating or if the total teachers/principals in an LEA is less than five.

**Student Growth** 

**Local Measures** 

**Other Measures** 

**Overall Composite** 

ALLEGANY-LIMESTONE CSD Education Law 3012-c

Student growth results not shown due to suppression\*

**Local Measures** 

**Overall Composite** 

AMHERST CSD Education Law 3012-c