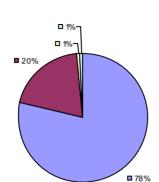

### 2014-15 PRINCIPAL EVALUATION RESULTS

<sup>\*</sup> Data is suppressed if 100% of teachers/principals received the same rating or if the total teachers/principals in an LEA is less than five.

**Student Growth** 

20%

**■** 67%

**Local Measures** 

**Other Measures** 

**Overall Composite** 