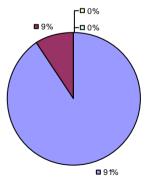

# 2014-15 PRINCIPAL EVALUATION RESULTS NOT SHOWN DUE TO SUPPRESSION\*

**Student Growth** 

**DOBBS FERRY UFSD Education Law 3012-c** 

**2%** 

**20%** 

**Local Measures** 

-□0%

**9**2%