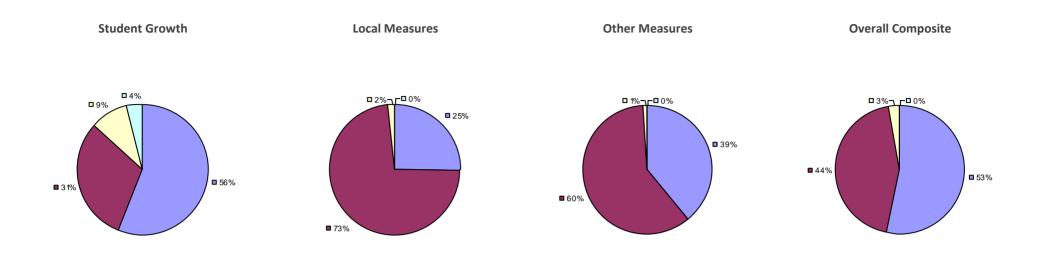

### 2014-15 PRINCIPAL EVALUATION RESULTS

<sup>\*</sup> Data is suppressed if 100% of teachers/principals received the same rating or if the total teachers/principals in an LEA is less than five.

**Student Growth** 

**Local Measures** 

**Other Measures** 

**Overall Composite** 

ALLEGANY-LIMESTONE CSD Education Law 3012-c

Student growth results not shown due to suppression\*

**Local Measures** 

**Overall Composite** 

AMHERST CSD Education Law 3012-c