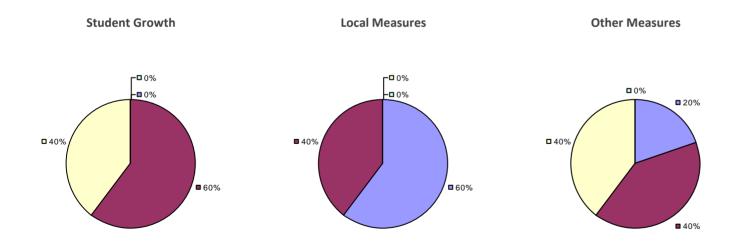

### 2014-15 PRINCIPAL EVALUATION RESULTS

<sup>\*</sup> Data is suppressed if 100% of teachers/principals received the same rating or if the total teachers/principals in an LEA is less than five.

**Student Growth** 

**Local Measures** 

**Other Measures** 

**Overall Composite** 

ALLEGANY-LIMESTONE CSD Education Law 3012-c

Student growth results not shown due to suppression\*

**Local Measures** 

**Overall Composite** 

AMHERST CSD Education Law 3012-c