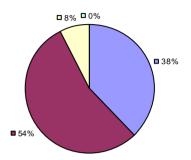

### 2014-15 PRINCIPAL EVALUATION RESULTS

**Student Growth** 

Local measures results not shown due to suppression\*

**Other Measures** 

Overall composite not shown due to suppression\*

<sup>\*</sup> Data is suppressed if 100% of teachers/principals received the same rating or if the total teachers/principals in an LEA is less than five.