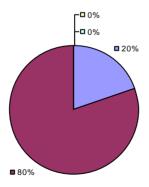

**Overall Composite Student Growth Local Measures Other Measures -□**0% **-□**0% -□0% -□0% -**□**0% □ 8% ■ 5%¬ -□ 0% ■ 36% **38% ■** 62% **□** 63% **■** 54% ■ 95%