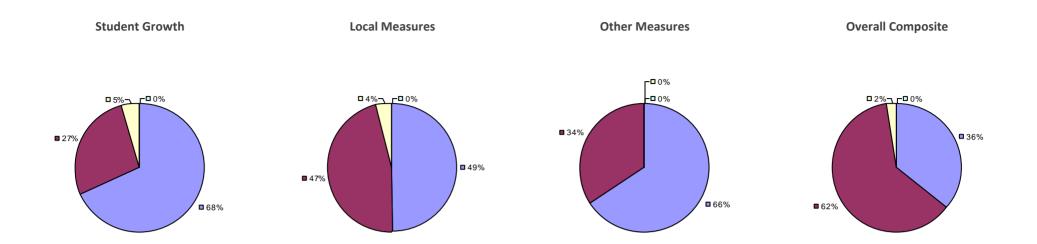

ADDISON CSD Education Law 3012-c

Student Growth Local Measures Other Measures Overall Composite

### 2014-15 PRINCIPAL EVALUATION RESULTS

<sup>\*</sup> Data is suppressed if 100% of teachers/principals received the same rating or if the total teachers/principals in an LEA is less than five.

AKRON CSD Education Law 3012-c