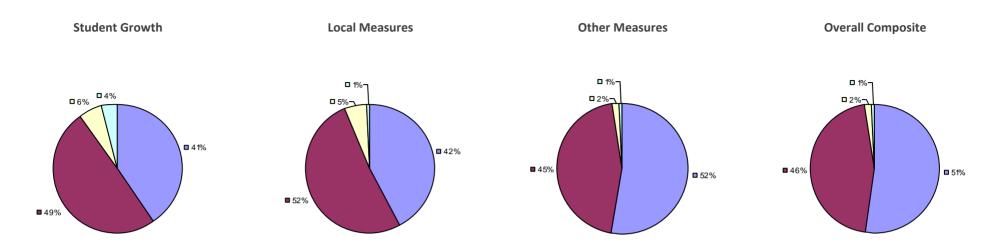

### 2014-15 PRINCIPAL EVALUATION RESULTS

<sup>\*</sup> Data is suppressed if 100% of teachers/principals received the same rating or if the total teachers/principals in an LEA is less than five.

AKRON CSD Education Law 3012-c

### 2014-15 PRINCIPAL EVALUATION RESULTS

<sup>\*</sup> Data is suppressed if 100% of teachers/principals received the same rating or if the total teachers/principals in an LEA is less than five.

**Student Growth** 

**Local Measures** 

**Other Measures** 

**Overall Composite** 

ALLEGANY-LIMESTONE CSD Education Law 3012-c

Student growth results not shown due to suppression\*

**Local Measures** 

**Overall Composite** 

AMHERST CSD Education Law 3012-c