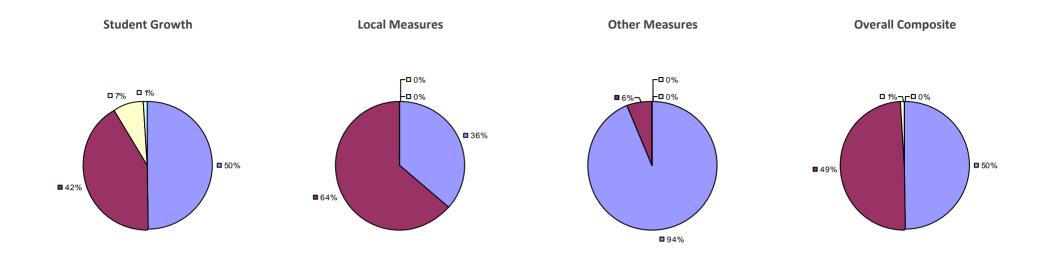

**Overall Composite Student Growth Local Measures Other Measures -□**0% **-□**0% -□0% -□0% -**□**0% □ 8% ■ 5%¬ -□ 0% ■ 36% **38% ■** 62% **□** 63% **■** 54% ■ 95%