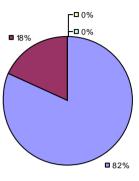

ression\*

Other measures results not shown due to suppression\*





<sup>\*</sup> Data is suppressed if 100% of teachers/principals received the same rating or if the total teachers/principals in an LEA is less than five.





**Local Measures** 



**Other Measures** 



**Overall Composite** 

## **2014-15 PRINCIPAL EVALUATION RESULTS**

**Student Growth** 

0%



**Local Measures** 

Other measures results not shown due to suppression\*



<sup>\*</sup> Data is suppressed if 100% of teachers/principals received the same rating or if the total teachers/principals in an LEA is less than five.



WESTHAMPTON BEACH UFSD Education Law 3012-c















WHITEHALL CSD Education Law 3012-c



Student Growth

**28**%



■ 79%

**Local Measures** 

Other Measures



**Overall Composite** 



## **2014-15 PRINCIPAL EVALUATION RESULTS**

**□** 67%

**Student Growth** 



Other Measures

**Overall Composite** 







<sup>\*</sup> Data is suppressed if 100% of teachers/principals received the same rating or if the total teachers/principals in an LEA is less than five.

**Student Growth** 

Local measures results not shown due to suppression\*

**Other Measures** 

**Overall Composite** 









**Student Growth** 

1% 44% 55%

**Local Measures** 



**Other Measures** 



■ 38%

**Overall Composite** 



## **2014-15 PRINCIPAL EVALUATION RESULTS**

**49**%

Student Growth

Local Measures

Other Measures

**50%** 

**■**62%

**■** 50%

Overall composite not shown due to suppression\*

<sup>\*</sup> Data is suppressed if 100% of teachers/principals received the same rating or if