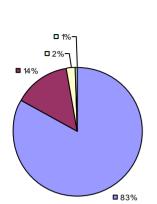

### 2014-15 PRINCIPAL EVALUATION RESULTS

<sup>\*</sup> Data is suppressed if 100% of teachers/principals received the same rating or if the total teachers/principals in an LEA is less than five.

**Student Growth** 

20%

**■** 67%

**Local Measures** 

**Other Measures** 

**Overall Composite** 