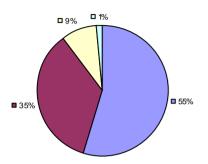

**Other Measures** 



**Overall Composite** 

### **2014-15 PRINCIPAL EVALUATION RESULTS**





<sup>\*</sup> Data is suppressed if 100% of teachers/principals received the same rating or if the total teachers/principals in an LEA is less than five.



Student Growth

**Local Measures** 

**Other Measures** 

**Overall Composite** 









## **2014-15 PRINCIPAL EVALUATION RESULTS**

Student growth results not shown due to suppression\*

Local measures results not shown due to suppression\*

Other measures results not shown due to suppression\*

**Overall Composite** 



<sup>\*</sup> Data is suppressed if 100% of teachers/principals received the same rating or if the total teachers/principals in an LEA is less than five.



Student Growth



Other Measures

**Overall Composite** 









### 2014-15 PRINCIPAL EVALUATION RESULTS

**Student Growth** 







Other measures results not shown due to suppression\*

# **Overall Composite**



<sup>\*</sup> Data is suppressed if 100% of teachers/principals received the same rating or if the total teachers/principals in an LEA is less than five.

**1**4%

### 2014-15 TEACHER EVALUATION RESULTS

Student Growth

**3**%



**Local Measures** 

Other Measures



**Overall Composite** 



## 2014-15 PRINCIPAL EVALUATION RESULTS

**Student Growth** 

**57%** 







#### **Other Measures**



**Overall Composite** 



<sup>\*</sup> Data is suppressed if 100% of teachers/principals received the same rating or if the total teachers/principals in an LEA is less than five.



Student Growth



**Local Measures** 



Other Measures