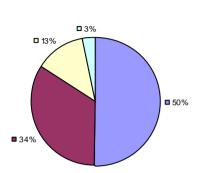

### 2014-15 PRINCIPAL EVALUATION RESULTS

**Student Growth** 

**Local Measures** 

**Other Measures** 

**Overall Composite** 

<sup>\*</sup> Data is suppressed if 100% of teachers/principals received the same rating or if the total teachers/principals in an LEA is less than five.