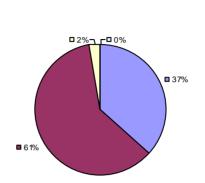

### 2014-15 PRINCIPAL EVALUATION RESULTS

<sup>\*</sup> Data is suppressed if 100% of teachers/principals received the same rating or if the total teachers/principals in an LEA is less than five.

**Student Growth** 

**Local Measures** 

**Other Measures** 

**Overall Composite** 

ALLEGANY-LIMESTONE CSD Education Law 3012-c

Student growth results not shown due to suppression\*

**Local Measures** 

**Overall Composite** 

AMHERST CSD Education Law 3012-c