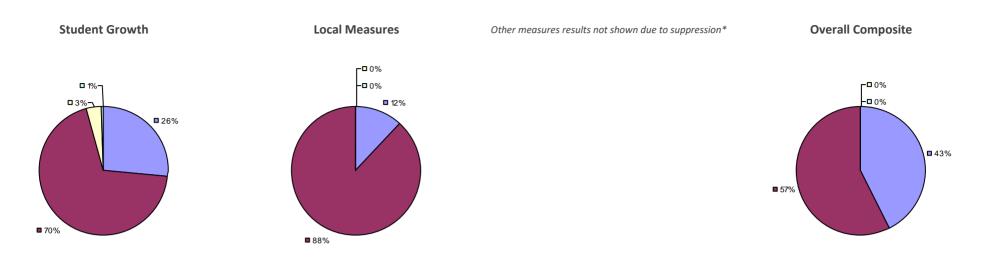

### 2014-15 PRINCIPAL EVALUATION RESULTS

<sup>\*</sup> Data is suppressed if 100% of teachers/principals received the same rating or if the total teachers/principals in an LEA is less than five.

**Student Growth** 

**Local Measures** 

**Other Measures** 

**Overall Composite** 

ALLEGANY-LIMESTONE CSD Education Law 3012-c

Student growth results not shown due to suppression\*

**Local Measures** 

**Overall Composite** 

AMHERST CSD Education Law 3012-c