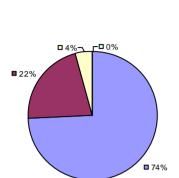

### 2014-15 PRINCIPAL EVALUATION RESULTS

**Student Growth** 

**Local Measures** 

**Other Measures** 

**Overall Composite** 

<sup>\*</sup> Data is suppressed if 100% of teachers/principals received the same rating or if the total teachers/principals in an LEA is less than five.

**Student Growth** 

**Local Measures** 

Other measures results not shown due to suppression\*

**Overall Composite** 

ARGYLE CSD Education Law 3012-c

Student Growth

Local measures results not shown due to suppression\*