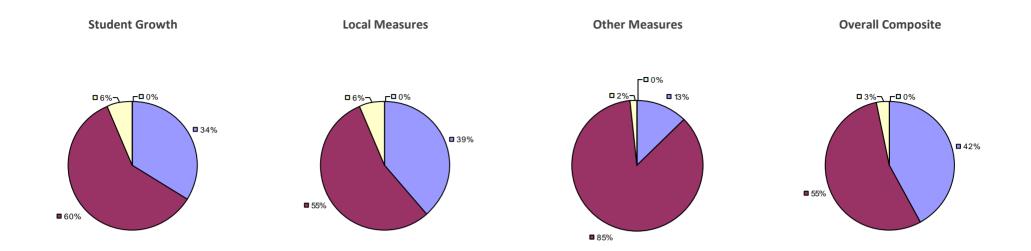

ADDISON CSD Education Law 3012-c

Student Growth Local Measures Other Measures Overall Composite

### 2014-15 PRINCIPAL EVALUATION RESULTS

<sup>\*</sup> Data is suppressed if 100% of teachers/principals received the same rating or if the total teachers/principals in an LEA is less than five.

AKRON CSD Education Law 3012-c