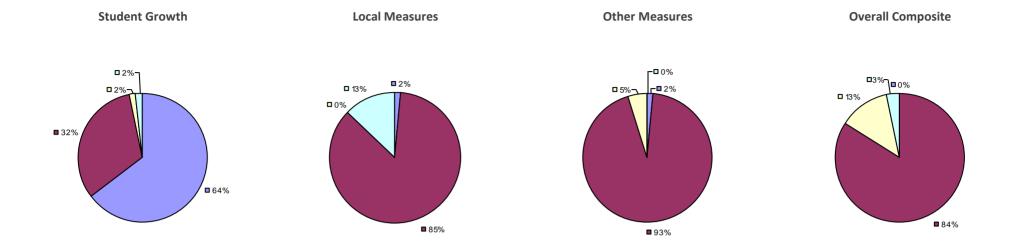

### 2014-15 PRINCIPAL EVALUATION RESULTS

<sup>\*</sup> Data is suppressed if 100% of teachers/principals received the same rating or if the total teachers/principals in an LEA is less than five.

**Student Growth** 

20%

**■** 67%

**Local Measures** 

**Other Measures** 

**Overall Composite** 