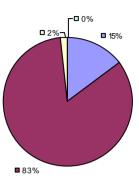

ADDISON CSD Education Law 3012-c

Student Growth Local Measures Other Measures Overall Composite

### 2014-15 PRINCIPAL EVALUATION RESULTS

<sup>\*</sup> Data is suppressed if 100% of teachers/principals received the same rating or if the total teachers/principals in an LEA is less than five.

AKRON CSD Education Law 3012-c