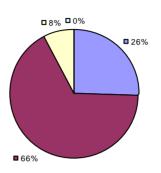

### 2014-15 PRINCIPAL EVALUATION RESULTS

**Student Growth** 

**Local Measures** 

**Other Measures** 

**Overall Composite** 

<sup>\*</sup> Data is suppressed if 100% of teachers/principals received the same rating or if the total teachers/principals in an LEA is less than five.

**Student Growth** 

**Local Measures** 

Other measures results not shown due to suppression\*

**Overall Composite** 

ARGYLE CSD Education Law 3012-c

Student Growth

Local measures results not shown due to suppression\*