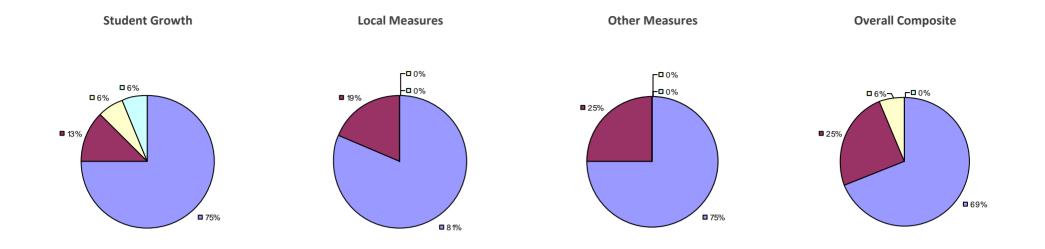

**Overall Composite Student Growth Local Measures Other Measures -□**0% **-**□0% **2**% -□ 0% -□0% **□**<1% **¬,−□** 0% **2**0% ■ 30% **40% 43**% **60% 35**% ■ 82%