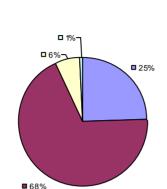

on Law 3012-c





Student Growth

Local measures results not shown due to suppression\*

**Other Measures** 

**Overall Composite** 







HOMER CSD Education Law 3012-c



**Student Growth** 



Local measures results not shown due to suppression\*



**Other Measures** 

**Overall Composite** 











### **2014-15 PRINCIPAL EVALUATION RESULTS**



<sup>\*</sup> Data is suppressed if 100% of teachers/principals received the same rating or if the total teachers/principals in an LEA is less than five.



## **2014-15 PRINCIPAL EVALUATION RESULTS**



<sup>\*</sup> Data is suppressed if 100% of teachers/principals received the same rating or if the total teachers/principals in an LEA is less than five.



HUDSON FALLS CSD Education Law 3012-c





**Student Growth** 

□ 7% □ 2% □ 47%



**Local Measures** 



**Other Measures** 



**Overall Composite** 

### **2014-15 PRINCIPAL EVALUATION RESULTS**

**Student Growth** 





**Local Measures** 



**Other Measures** 



**Overall Composite** 

<sup>\*</sup> Data is suppressed if 100% of teachers/principals received the same rating or if the total teachers/principals in an LEA is less than five.



# **Local Measures**

**Other Measures** 

**Overall Composite** 









## **2014-15 PRINCIPAL EVALUATION RESULTS**

Student growth results not shown due to suppression\*

Local measures results not shown due to suppression\*

Other measures results not shown due to suppression\*

**Overall Composite** 



<sup>\*</sup> Data is suppressed if 100% of teachers/principals received the same rating or if the total teachers/princ