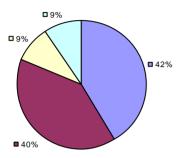

### 2014-15 PRINCIPAL EVALUATION RESULTS

**Student Growth** 

**Local Measures** 

**Other Measures** 

**Overall Composite** 

<sup>\*</sup> Data is suppressed if 100% of teachers/principals received the same rating or if the total teachers/principals in an LEA is less than five.