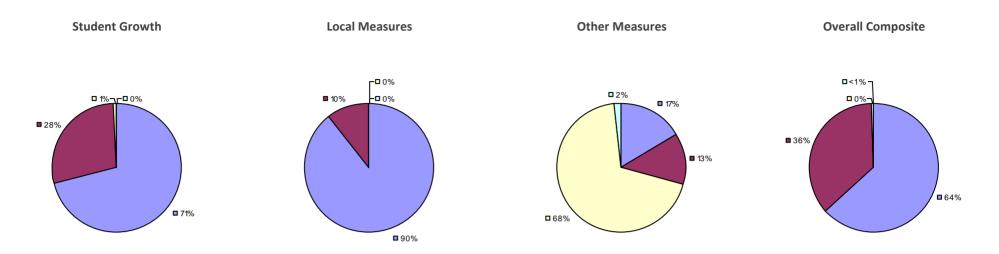

**Overall Composite Student Growth Local Measures Other Measures -□**0% **-□**0% -□0% -□0% -**□**0% □ 8% ■ 5%¬ -□ 0% ■ 36% **38% ■** 62% **□** 63% **■** 54% ■ 95%