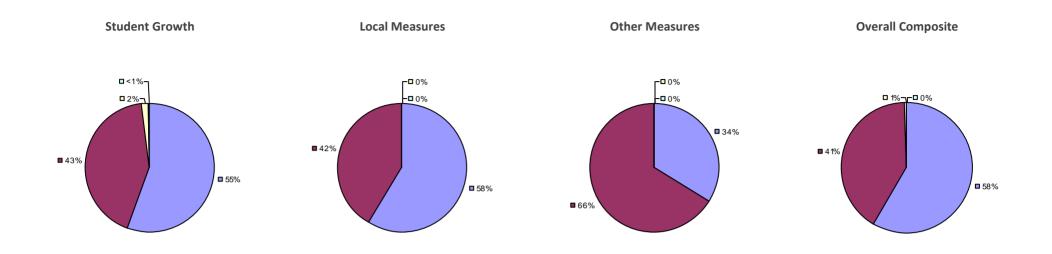

ADDISON CSD Education Law 3012-c

Student Growth Local Measures Other Measures Overall Composite

### 2014-15 PRINCIPAL EVALUATION RESULTS

<sup>\*</sup> Data is suppressed if 100% of teachers/principals received the same rating or if the total teachers/principals in an LEA is less than five.

AKRON CSD Education Law 3012-c