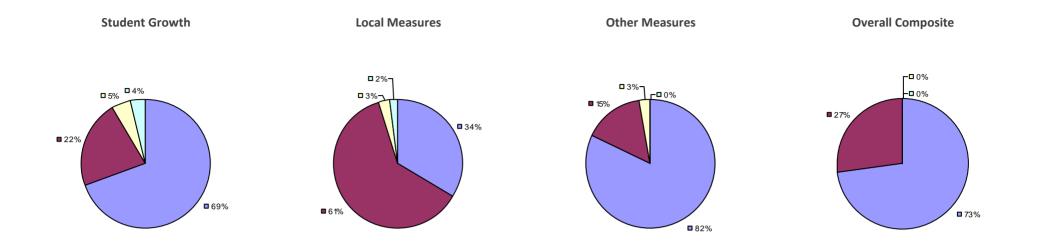

### 2014-15 PRINCIPAL EVALUATION RESULTS

<sup>\*</sup> Data is suppressed if 100% of teachers/principals received the same rating or if the total teachers/principals in an LEA is less than five.

**Student Growth** 

20%

**■** 67%

**Local Measures** 

**Other Measures** 

**Overall Composite** 