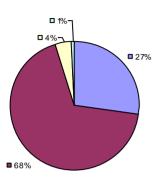

**Student Growth** 

7% 2% 17%

**7**4%

**Local Measures** 

**Other Measures** 

**Overall Composite** 