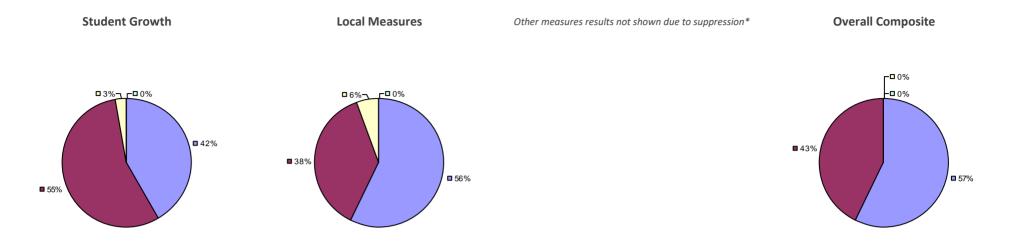

sup> Data is suppressed if 100% of teachers/principals received the same rating or if the total teachers/principals in an LEA is less than five.











GREENVILLE CSD Education Law 3012-c



GREENWICH CSD Education Law 3012-c



GREENWOOD LAKE UFSD Education Law 3012-c



**Student Growth** 

Local measures results not shown due to suppression\*

Other Measures

**Overall Composite** 







**Student Growth** 

□ 19% □ 3% □ 52%



**Local Measures** 



**Other Measures** 



**Overall Composite** 

# 2014-15 PRINCIPAL EVALUATION RESULTS

**Student Growth** 





**Local Measures** 



**Other Measures** 



**Overall Composite** 

<sup>\*</sup> Data is suppressed if 100% of teachers/principals received the same rating or if the total teachers/principals in an LEA is less than five.



HALF HOLLOW HILLS CSD Education Law 3012-c



# 2014-15 PRINCIPAL EVALUATION RESULTS

Student growth results not shown due to suppression\* Local measures results not shown due to suppression\*



<sup>\*</sup> Data is suppressed if 100% of teachers/principals received the same rating or if the total teachers/principals in an LEA is less than five.

**Student Growth** 



Other measures results not shown due to suppression\*

**Overall Composite** 







# 2014-15 PRINCIPAL EVALUATION RESULTS

Student growth results not shown due to suppression\*



Other measures results not shown due to suppression\*





<sup>\*</sup> Data is suppressed if 100% of teachers/principals received the same rating or if the total teachers/principals in an LEA is less than five.





HAMMOND CSD Education L