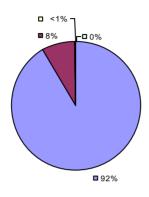

Student Growth

□ <1%-**y-□**0%

■ 98%

**Local Measures** 

**Other Measures** 

**Overall Composite** 