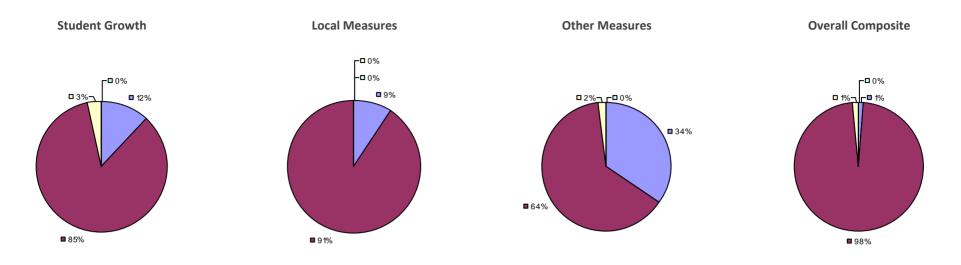

### 2014-15 PRINCIPAL EVALUATION RESULTS

<sup>\*</sup> Data is suppressed if 100% of teachers/principals received the same rating or if the total teachers/principals in an LEA is less than five.

AKRON CSD Education Law 3012-c

### 2014-15 PRINCIPAL EVALUATION RESULTS

<sup>\*</sup> Data is suppressed if 100% of teachers/principals received the same rating or if the total teachers/principals in an LEA is less than five.

**Student Growth** 