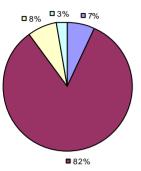

### 2014-15 PRINCIPAL EVALUATION RESULTS

<sup>\*</sup> Data is suppressed if 100% of teachers/principals received the same rating or if the total teachers/principals in an LEA is less than five.

**Student Growth** 

20%

**■** 67%

**Local Measures** 

**Other Measures** 

**Overall Composite** 