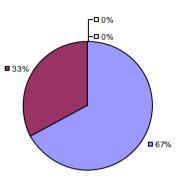

20%

**■** 67%

**Local Measures** 

**Other Measures** 

**Overall Composite** 