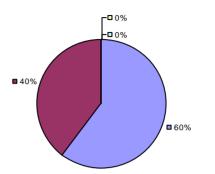

principals received the same rating or if the total teachers/principals in an LEA is less than five.

**Student Growth** 



**Local Measures** 



**Other Measures** 



**Overall Composite** 



## **2014-15 PRINCIPAL EVALUATION RESULTS**

**Student Growth** 

Local measures results not shown due to suppression\* Other measures results not shown due to suppression\* Overall composite not shown due to suppression\*



HIGHLY EFFECTIVE **EFFECTIVE DEVELOPING** INEFFECTIVE



## **2014-15 PRINCIPAL EVALUATION RESULTS**



<sup>\*</sup> Data is suppressed if 100% of teachers/principals received the same rating or if the total teachers/principals in an LEA is less than five.

**Student Growth** 

Local measures results not shown due to suppression\*

Other Measures

**Overall Composite** 







# **2014-15 PRINCIPAL EVALUATION RESULTS**

Student growth results not shown due to suppression\*

Local measures results not shown due to suppression\*

**Other Measures** 

Overall composite not shown due to suppression\*



<sup>\*</sup> Data is suppressed if 100% of teachers/principals received the same rating or if the total teachers/principals in an LEA is less than five.

**Student Growth** 

**- <1% 2**%-**38%** ■ 60%



**Local Measures** 



**Other Measures** 



**Overall Composite** 

## **2014-15 PRINCIPAL EVALUATION RESULTS**

**Student Growth** 







Other measures results not shown due to suppression\*

**Overall Composite** 



<sup>\*</sup> Data is suppressed if 100% of teachers/principals received the same rating or if the total teachers/principals in an LEA is le