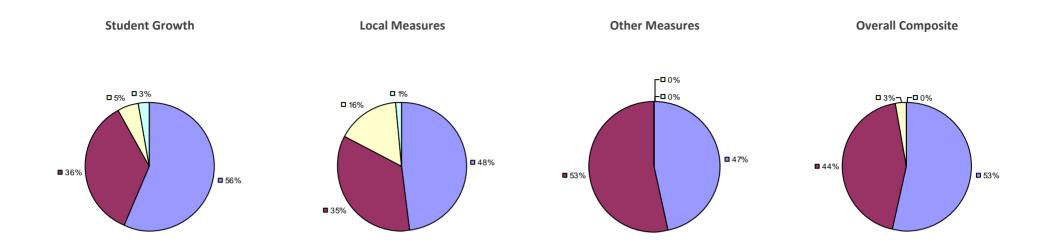

ADDISON CSD Education Law 3012-c

Student Growth Local Measures Other Measures Overall Composite

### 2014-15 PRINCIPAL EVALUATION RESULTS

<sup>\*</sup> Data is suppressed if 100% of teachers/principals received the same rating or if the total teachers/principals in an LEA is less than five.

AKRON CSD Education Law 3012-c