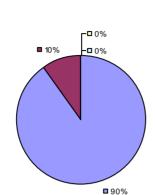

**Student Growth** 

■ 90%

**Local Measures** 

Other measures results not shown due to suppression\*

Student Growth

**Local Measures** 

Other Measures

**Overall Composite** 