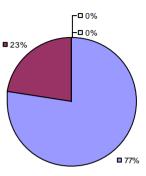

### 2014-15 PRINCIPAL EVALUATION RESULTS

**Student Growth** 

**Local Measures** 

**Other Measures** 

**Overall Composite** 

<sup>\*</sup> Data is suppressed if 100% of teachers/principals received the same rating or if the total teachers/principals in an LEA is less than five.