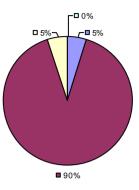

### 2014-15 PRINCIPAL EVALUATION RESULTS

**Student Growth** 

 ${\it Local measures results not shown due to suppression*}$ 

# **Overall Composite**

<sup>\*</sup> Data is suppressed if 100% of teachers/principals received the same rating or if the total teachers/principals in an LEA is less than five.

**Student Growth** 

Local measures results not shown due to suppression\*