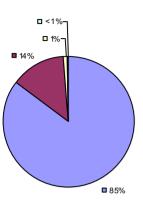

### 2014-15 PRINCIPAL EVALUATION RESULTS

<sup>\*</sup> Data is suppressed if 100% of teachers/principals received the same rating or if the total teachers/principals in an LEA is less than five.

**Student Growth** 

20%

**■** 67%

**Local Measures** 

**Other Measures** 

**Overall Composite** 