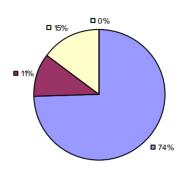

**Student Growth** 

7% 2% 17%

**7**4%

**Local Measures** 

**Other Measures** 

**Overall Composite** 