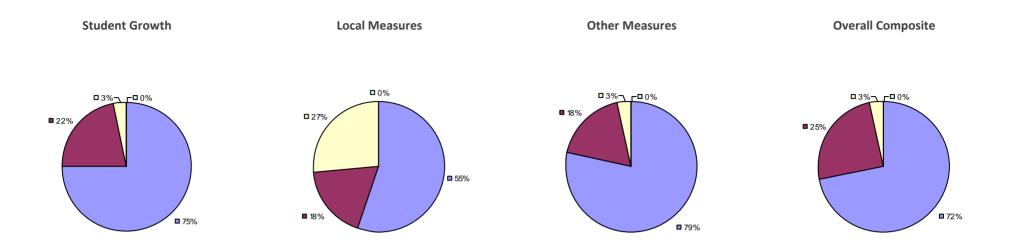

### 2014-15 PRINCIPAL EVALUATION RESULTS

<sup>\*</sup> Data is suppressed if 100% of teachers/principals received the same rating or if the total teachers/principals in an LEA is less than five.

**Student Growth** 

20%

**■** 67%

**Local Measures** 

**Other Measures** 

**Overall Composite** 