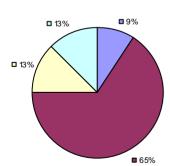

**Student Growth** 

7% 2% 17%

**7**4%

**Local Measures** 

**Other Measures** 

**Overall Composite** 