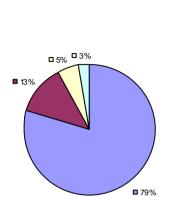

**Student Growth** 

7% 2% 17%

**7**4%

**Local Measures** 

**Other Measures** 

**Overall Composite** 