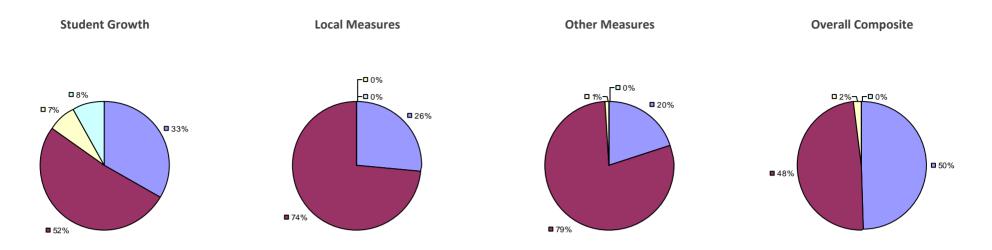

**Overall Composite Student Growth Local Measures Other Measures -□**0% **-□**0% -□0% -□0% -**□**0% □ 8% ■ 5%¬ -□ 0% ■ 36% **38% ■** 62% **□** 63% **■** 54% ■ 95%