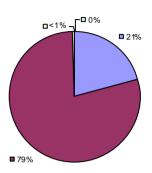

incipals received the same rating or if the total teachers/principals in an LEA is less than five.

**Student Growth** 



**Local Measures** 



**Other Measures** 



**Overall Composite** 



## **2014-15 PRINCIPAL EVALUATION RESULTS**

**Student Growth** 

Local measures results not shown due to suppression\* Other measures results not shown due to suppression\* Overall composite not shown due to suppression\*



HIGHLY EFFECTIVE **EFFECTIVE DEVELOPING** INEFFECTIVE



## **2014-15 PRINCIPAL EVALUATION RESULTS**



<sup>\*</sup> Data is suppressed if 100% of teachers/principals received the same rating or if the total teachers/principals in an LEA is less than five.

**Student Growth** 

Local measures results not shown due to suppression\*

Other Measures

**Overall Composite** 







# **2014-15 PRINCIPAL EVALUATION RESULTS**

Student growth results not shown due to suppression\*

Local measures results not shown due to suppression\*

**Other Measures** 

Overall composite not shown due to suppression\*



<sup>\*</sup> Data is suppressed if 100% of teachers/principals received the same rating or if the total teachers/principals in an LEA is less than five.

**Student Growth** 

**- <1% 2**%-**38%** ■ 60%



**Local Measures** 



**Other Measures** 



**Overall Composite** 

## **2014-15 PRINCIPAL EVALUATION RESULTS**

**Student Growth** 







Other measures results not shown due to suppression\*

**Overall Composite** 



<sup>\*</sup> Data is suppressed if 100% of teachers/principals received the same rating or if the total teachers/principals in an LEA is less