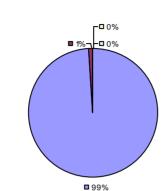

### **2014-15 PRINCIPAL EVALUATION RESULTS**

■ 97%

**Student Growth** 

**Local Measures** 

Other Measures

Overall Composite

<sup>\*</sup> Data is suppressed if 100% of teachers/principals received the same rating or if the total teachers/principals in an LEA is less than five.