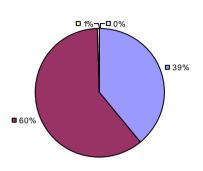

e** 









DANSVILLE CSD Education Law 3012-c



Local measures results not shown due to suppression\*

#### **Other Measures**

**Overall Composite** 







Student Growth

**Local Measures** 

Other measures results not shown due to suppression\*

**Overall Composite** 







# **2014-15 PRINCIPAL EVALUATION RESULTS**

**Student Growth** 

Local measures results not shown due to suppression\*

Other measures results not shown due to suppression\*

# **Overall Composite**





<sup>\*</sup> Data is suppressed if 100% of teachers/principals received the same rating or if the total teachers/principals in an LEA is less than five.





DEPEW UFSD Education Law 3012-c

Student Growth

Local measures results not shown due to suppression\*

**Other Measures** 

**Overall Composite** 







Other measures results not shown due to suppression\*



**Local Measures** 





# 2014-15 PRINCIPAL EVALUATION RESULTS NOT SHOWN DUE TO SUPPRESSION\*

**Student Growth** 



**DOBBS FERRY UFSD Education Law 3012-c** 



**2%** 

**20%** 



**Local Measures** 



-□0%

**9**2%



**Overall Composite** 



DOLGEVILLE CSD Education Law 3012-c













Local measures results not shown due to suppression\*

#### Other Measures

**Overall Composite** 







**Local Measures** 

■ 94%

### **2014-15 TEACHER EVALUATION RESULTS**

Student Growth



Other Measures



**Overall Composite** 



# **2014-15 PRINCIPAL EVALUATION RESULTS**

Student growth results not shown due to suppression\* Local measures results not shown due to suppression\*





**Overall Composite** 



<sup>\*</sup> Dat