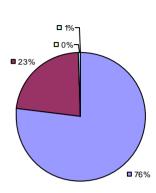

### 2014-15 PRINCIPAL EVALUATION RESULTS

<sup>\*</sup> Data is suppressed if 100% of teachers/principals received the same rating or if the total teachers/principals in an LEA is less than five.

**Student Growth** 

**Local Measures** 

**Other Measures** 

**Overall Composite** 

ALLEGANY-LIMESTONE CSD Education Law 3012-c

Student growth results not shown due to suppression\*

**Local Measures** 

**Overall Composite** 

AMHERST CSD Education Law 3012-c