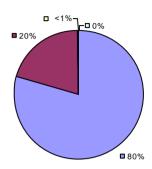

### 2014-15 PRINCIPAL EVALUATION RESULTS

<sup>\*</sup> Data is suppressed if 100% of teachers/principals received the same rating or if the total teachers/principals in an LEA is less than five.

**Student Growth** 