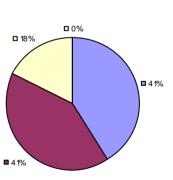

**Student Growth** 

7% 2% 17%

**7**4%

**Local Measures** 

**Other Measures** 

**Overall Composite** 

# 2014-15 PRINCIPAL EVALUATION RESULTS

**Student Growth** 

**Local Measures** 

**Other Measures** 

**Overall Composite** 

<sup>\*</sup> Data is suppressed if 100% of teachers/principals received the same rating or if the total teachers/principals in an LEA is less than five.