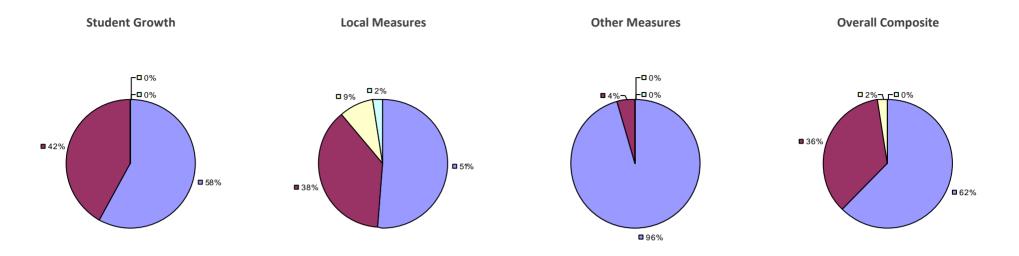

### 2014-15 PRINCIPAL EVALUATION RESULTS

<sup>\*</sup> Data is suppressed if 100% of teachers/principals received the same rating or if the total teachers/principals in an LEA is less than five.

**Student Growth** 

**Local Measures** 

**Other Measures** 

**Overall Composite** 

ALLEGANY-LIMESTONE CSD Education Law 3012-c

Student growth results not shown due to suppression\*

**Local Measures** 

**Overall Composite** 

AMHERST CSD Education Law 3012-c