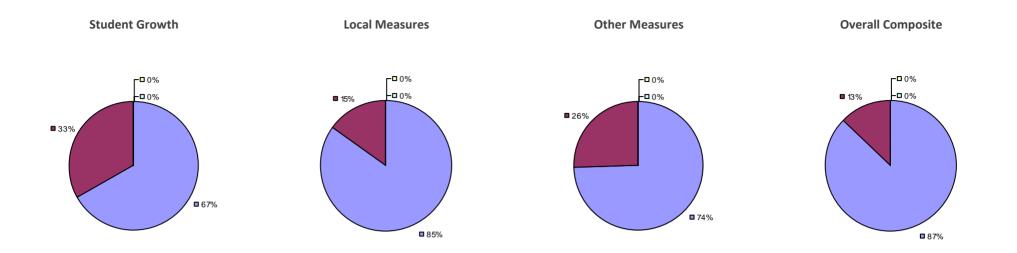

### 2014-15 PRINCIPAL EVALUATION RESULTS

<sup>\*</sup> Data is suppressed if 100% of teachers/principals received the same rating or if the total teachers/principals in an LEA is less than five.

**Student Growth** 

20%

**■** 67%

**Local Measures** 

**Other Measures** 

**Overall Composite** 