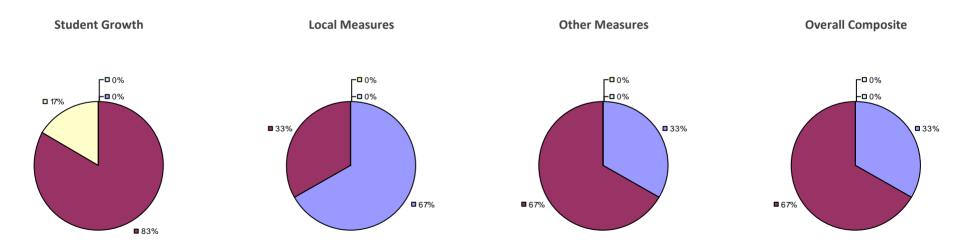

### 2014-15 PRINCIPAL EVALUATION RESULTS

<sup>\*</sup> Data is suppressed if 100% of teachers/principals received the same rating or if the total teachers/principals in an LEA is less than five.

**Student Growth** 

**Local Measures** 

**Other Measures** 

**Overall Composite** 

ALLEGANY-LIMESTONE CSD Education Law 3012-c

Student growth results not shown due to suppression\*

**Local Measures** 

**Overall Composite** 

AMHERST CSD Education Law 3012-c