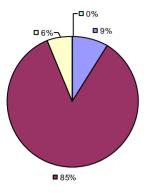

### 2014-15 PRINCIPAL EVALUATION RESULTS

**Student Growth** 

Local measures results not shown due to suppression\*

**Other Measures** 

Overall composite not shown due to suppression\*

<sup>\*</sup> Data is suppressed if 100% of teachers/principals received the same rating or if the total teachers/principals in an LEA is less than five.

**Student Growth** 

Local measures results not shown due to suppression\*

**Other Measures** 

Overall composite not shown due to suppression\*

Student Growth

**Local Measures** 

Other measures results not shown due to suppression\*