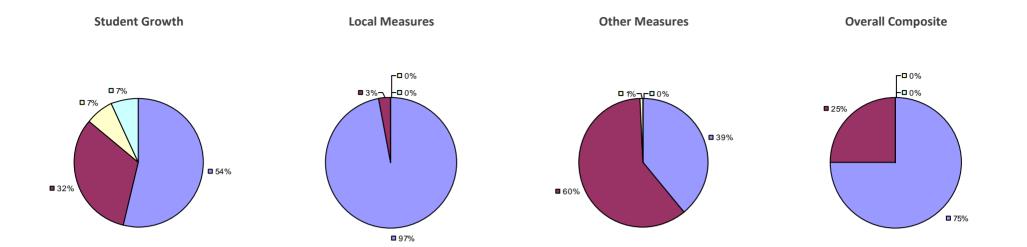

### 2014-15 PRINCIPAL EVALUATION RESULTS

<sup>\*</sup> Data is suppressed if 100% of teachers/principals received the same rating or if the total teachers/principals in an LEA is less than five.

AKRON CSD Education Law 3012-c

### 2014-15 PRINCIPAL EVALUATION RESULTS

<sup>\*</sup> Data is suppressed if 100% of teachers/principals received the same rating or if the total teachers/principals in an LEA is less than five.

**Student Growth** 