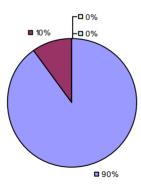

**Student Growth** 

7% 2% 17%

**7**4%

**Local Measures** 

**Other Measures** 

**Overall Composite** 