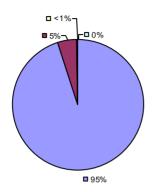

# 2014-15 PRINCIPAL EVALUATION RESULTS

**Student Growth** 

**0**%

**2**0%

■ 80%

Local measures results not shown due to suppression\*