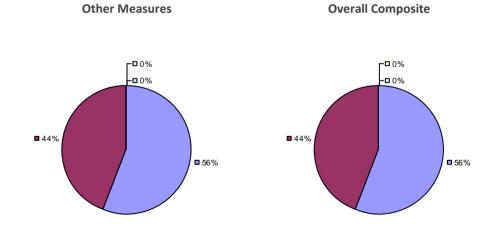

### 2014-15 PRINCIPAL EVALUATION RESULTS

<sup>\*</sup> Data is suppressed if 100% of teachers/principals received the same rating or if the total teachers/principals in an LEA is less than five.

**Student Growth** 

**Local Measures** 

**Other Measures** 

**Overall Composite** 

ALLEGANY-LIMESTONE CSD Education Law 3012-c

Student growth results not shown due to suppression\*

**Local Measures** 

**Overall Composite** 

AMHERST CSD Education Law 3012-c