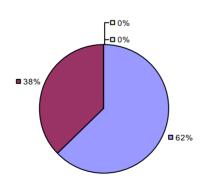

**Overall Composite Student Growth Local Measures Other Measures -□**0% **-□**0% -□0% -□0% -**□**0% □ 8% ■ 5%¬ -□ 0% ■ 36% **38% ■** 62% **□** 63% **■** 54% ■ 95%