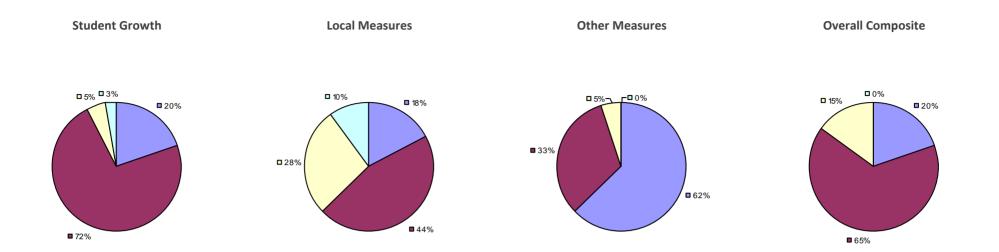

### 2014-15 PRINCIPAL EVALUATION RESULTS

<sup>\*</sup> Data is suppressed if 100% of teachers/principals received the same rating or if the total teachers/principals in an LEA is less than five.

AKRON CSD Education Law 3012-c