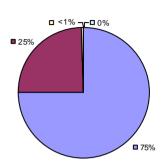

### 2014-15 PRINCIPAL EVALUATION RESULTS

<sup>\*</sup> Data is suppressed if 100% of teachers/principals received the same rating or if the total teachers/principals in an LEA is less than five.

**Student Growth** 

20%

**■** 67%

**Local Measures** 

**Other Measures** 

**Overall Composite** 