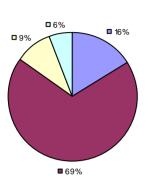

**Student Growth** 

7% 2% 17%

**7**4%

**Local Measures** 

**Other Measures** 

**Overall Composite** 