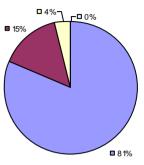

results not shown due to suppression\*



<sup>\*</sup> Data is suppressed if 100% of teachers/principals received the same rating or if the total teachers/principals in an LEA is less than five.



WESTHAMPTON BEACH UFSD Education Law 3012-c















WHITEHALL CSD Education Law 3012-c



Student Growth

**28**%



■ 79%

**Local Measures** 

Other Measures



**Overall Composite** 



## **2014-15 PRINCIPAL EVALUATION RESULTS**

**□** 67%

**Student Growth** 



Other Measures

**Overall Composite** 







<sup>\*</sup> Data is suppressed if 100% of teachers/principals received the same rating or if the total teachers/principals in an LEA is less than five.

**Student Growth** 

Local measures results not shown due to suppression\*

**Other Measures** 

**Overall Composite** 









**Student Growth** 

1% 44% 55%

**Local Measures** 



**Other Measures** 



■ 38%

**Overall Composite** 



## **2014-15 PRINCIPAL EVALUATION RESULTS**

**49**%

Student Growth

Local Measures

Other Measures

**50%** 

**■**62%

**■** 50%

Overall composite not shown due to suppression\*

<sup>\*</sup> Data is suppressed if 100% of teachers/principals received the same rating or if the total teachers/principals in an LEA is less than five.

WILLIAMSON CSD Education Law 3012-c



Local measures results not shown due to suppression\*

**Other Measures** 

**Overall Composite** 







Student Growth

**46**%



**Local Measures** 



**Other Measures** 



**Overall Composite** 



## **2014-15 PRINCIPAL EVALUATION RESULTS**

Student Growth



**Local Measures** 



Other Measures