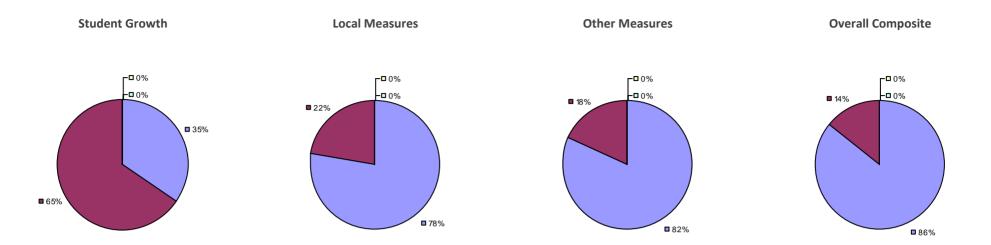

**Overall Composite Student Growth Local Measures Other Measures -□**0% **-**□0% **2**% -□ 0% -□0% **□**<1% **¬,−□** 0% **2**0% ■ 30% **40% 43**% **60% 35**% ■ 82%