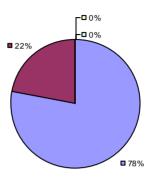

### 2014-15 PRINCIPAL EVALUATION RESULTS

<sup>\*</sup> Data is suppressed if 100% of teachers/principals received the same rating or if the total teachers/principals in an LEA is less than five.

**Student Growth** 

**Local Measures** 

**Other Measures** 

**Overall Composite** 

ALLEGANY-LIMESTONE CSD Education Law 3012-c

Student growth results not shown due to suppression\*

**Local Measures** 

**Overall Composite** 

AMHERST CSD Education Law 3012-c