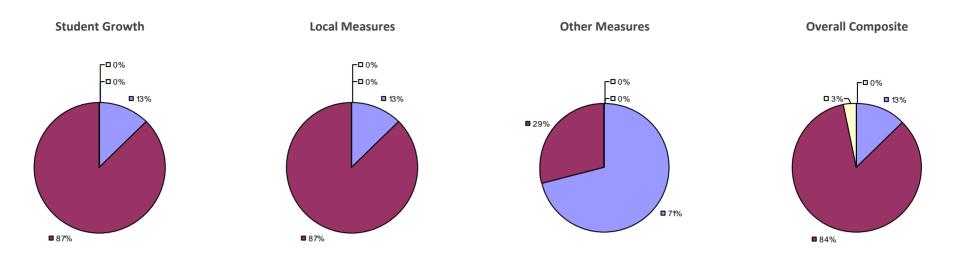

### 2014-15 PRINCIPAL EVALUATION RESULTS

**Student Growth** 

**Local Measures** 

**Other Measures** 

**Overall Composite** 

<sup>\*</sup> Data is suppressed if 100% of teachers/principals received the same rating or if the total teachers/principals in an LEA is less than five.

**Student Growth** 

**Local Measures** 

Other measures results not shown due to suppression\*

**Overall Composite** 

ARGYLE CSD Education Law 3012-c

Student Growth

Local measures results not shown due to suppression\*