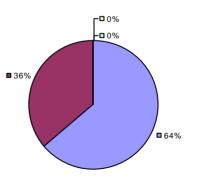

all Composite** 



### 2014-15 PRINCIPAL EVALUATION RESULTS

**Student Growth** 

Local measures results not shown due to suppression\*

Other measures results not shown due to supression\*

Overall composite not shown due to suppression\*



<sup>-00%</sup> -00% -00%

<sup>\*</sup> Data is suppressed if 100% of teachers/principals received the same rating or if the total teachers/principals in an LEA is less than five.

ELMSFORD UFSD Education Law 3012-c



ELWOOD UFSD Education Law 3012-c



**Student Growth** 





**Local Measures** 



**Other Measures** 



**Overall Composite** 

Student Growth



**Local Measures** 



**Other Measures** 



**Overall Composite** 



### **2014-15 PRINCIPAL EVALUATION RESULTS**

■ 97%

**Student Growth** 



**Local Measures** 



Other Measures



Overall Composite



<sup>\*</sup> Data is suppressed if 100% of teachers/principals received the same rating or if the total teachers/principals in an LEA is less than five.

**Student Growth** 



**Other Measures** 



**Overall Composite** 



### 2014-15 PRINCIPAL EVALUATION RESULTS

**48**%

**Student Growth** 

Local measures results not shown due to suppression\*

**Local Measures** 

**-**□ 0%

■96%

Other measures results not shown due to suppression\*

# **Overall Composite**





<sup>\*</sup> Data is suppressed if 100% of teachers/principals received the same rating or if the total teachers/principals in an LEA is less than five.





### 2014-15 PRINCIPAL EVALUATION RESULTS



<sup>\*</sup> Data is suppressed if 100% of teachers/principals received the same rating or if the