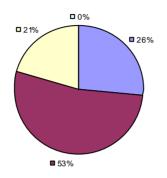

### 2014-15 PRINCIPAL EVALUATION RESULTS

**Student Growth** 

 ${\it Local measures results not shown due to suppression*}$ 

# **Overall Composite**

<sup>\*</sup> Data is suppressed if 100% of teachers/principals received the same rating or if the total teachers/principals in an LEA is less than five.

**Student Growth** 

Local measures results not shown due to suppression\*