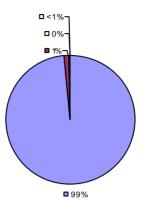

Student Growth

□ <1%-**y-□**0%

■ 98%

**Local Measures** 

**Other Measures** 

**Overall Composite** 