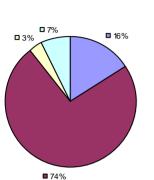

**Student Growth** 

7% 2% 17%

**7**4%

**Local Measures** 

**Other Measures** 

**Overall Composite** 