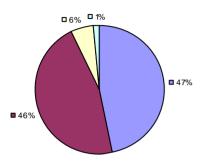

### 2014-15 PRINCIPAL EVALUATION RESULTS

<sup>\*</sup> Data is suppressed if 100% of teachers/principals received the same rating or if the total teachers/principals in an LEA is less than five.

**Student Growth** 

20%

**■** 67%

**Local Measures** 

**Other Measures** 

**Overall Composite** 