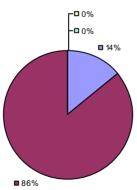

### 2014-15 PRINCIPAL EVALUATION RESULTS

**Student Growth** 

0%

**1**72%

**Local Measures** 

**Other Measures** 

**Overall Composite** 

<sup>\*</sup> Data is suppressed if 100% of teachers/principals received the same rating or if the total teachers/principals in an LEA is less than five.