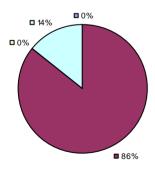

### 2014-15 PRINCIPAL EVALUATION RESULTS

**Student Growth** 

 ${\it Local measures results not shown due to suppression*}$ 

# **Overall Composite**

<sup>\*</sup> Data is suppressed if 100% of teachers/principals received the same rating or if the total teachers/principals in an LEA is less than five.

**Student Growth** 

Local measures results not shown due to suppression\*