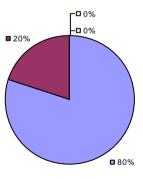

# 2014-15 PRINCIPAL EVALUATION RESULTS

**Student Growth** 

**0**%

**2**0%

■ 80%

Local measures results not shown due to suppression\*