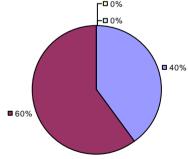

**Overall Composite Student Growth Local Measures Other Measures -□**0% **-□**0% -□0% -□0% -**□**0% □ 8% ■ 5%¬ -□ 0% ■ 36% **38% ■** 62% **□** 63% **■** 54% ■ 95%