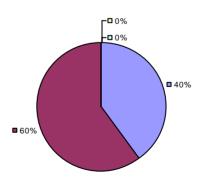

### 2014-15 PRINCIPAL EVALUATION RESULTS

**Student Growth** 

**Local Measures** 

**Other Measures** 

**Overall Composite** 

<sup>\*</sup> Data is suppressed if 100% of teachers/principals received the same rating or if the total teachers/principals in an LEA is less than five.