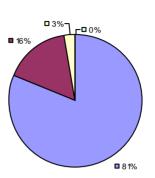

### 2014-15 PRINCIPAL EVALUATION RESULTS

<sup>\*</sup> Data is suppressed if 100% of teachers/principals received the same rating or if the total teachers/principals in an LEA is less than five.

AKRON CSD Education Law 3012-c

### 2014-15 PRINCIPAL EVALUATION RESULTS

<sup>\*</sup> Data is suppressed if 100% of teachers/principals received the same rating or if the total teachers/principals in an LEA is less than five.

**Student Growth** 