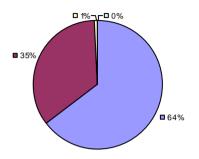

ADDISON CSD Education Law 3012-c

Student Growth Local Measures Other Measures Overall Composite

### 2014-15 PRINCIPAL EVALUATION RESULTS

<sup>\*</sup> Data is suppressed if 100% of teachers/principals received the same rating or if the total teachers/principals in an LEA is less than five.

AKRON CSD Education Law 3012-c