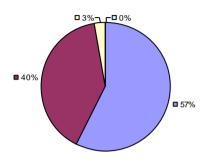

### 2014-15 PRINCIPAL EVALUATION RESULTS

<sup>\*</sup> Data is suppressed if 100% of teachers/principals received the same rating or if the total teachers/principals in an LEA is less than five.

AKRON CSD Education Law 3012-c

### 2014-15 PRINCIPAL EVALUATION RESULTS

<sup>\*</sup> Data is suppressed if 100% of teachers/principals received the same rating or if the total teachers/principals in an LEA is less than five.

**Student Growth** 