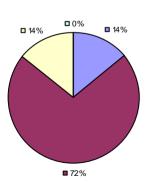

### 2014-15 PRINCIPAL EVALUATION RESULTS

**Student Growth** 

Local measures results not shown due to suppression\*

**Other Measures** 

Overall composite not shown due to suppression\*

<sup>\*</sup> Data is suppressed if 100% of teachers/principals received the same rating or if the total teachers/principals in an LEA is less than five.