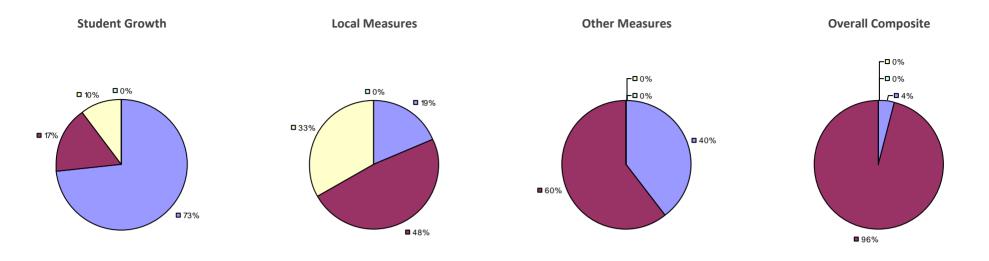

**Overall Composite Student Growth Local Measures Other Measures -□**0% **-□**0% -□0% -□0% -**□**0% □ 8% ■ 5%¬ -□ 0% ■ 36% **38% ■** 62% **□** 63% **■** 54% ■ 95%