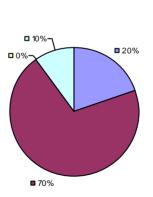

# 2014-15 PRINCIPAL EVALUATION RESULTS

**Student Growth** 

**70%** 

**Local Measures** 

**Other Measures** 

**Overall Composite** 

<sup>\*</sup> Data is suppressed if 100% of teachers/principals received the same rating or if the total teachers/principals in an LEA is less than five.