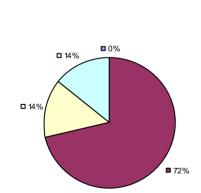

**2014-15 PRINCIPAL EVALUATION RESULTS** 

**40%** 

**Student Growth** 

Local measures results not shown due to suppression\*

**Overall Composite** 

<sup>\*</sup> Data is suppressed if 100% of teachers/principals received the same rating or if the total teachers/principals in an LEA is less than five.