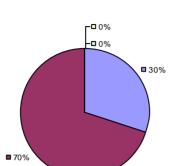

nt Growth** 

Local measures results not shown due to suppression\*

**Other Measures** 

**Overall Composite** 







## 2014-15 PRINCIPAL EVALUATION RESULTS

Student growth results not shown due to suppression\*

Local measures results not shown due to suppression\*

Other Measures







<sup>\*</sup> Data is suppressed if 100% of teachers/principals received the same rating or if the total teachers/principals in an LEA is less than five.



## 2014-15 PRINCIPAL EVALUATION RESULTS



<sup>\*</sup> Data is suppressed if 100% of teachers/principals received the same rating or if the total teachers/principals in an LEA is less than five.

Student Growth

**┌**□ 0%

■ 83%



**Local Measures** 

**Other Measures** 



**Overall Composite** 





**Student Growth** 



**Local Measures** 



Other Measures



**Overall Composite** 



## 2014-15 PRINCIPAL EVALUATION RESULTS

■ 92%

Student growth results not shown due to suppression\*





#### **Other Measures**



Overall composite not shown due to suppression\*

<sup>\*</sup> Data is suppressed if 100% of teachers/principals received the same rating or if the total teachers/principals in an LEA is less than five.



**Student Growth** 

Local measures results not shown due to suppression\*

#### **Other Measures**

**Overall Composite** 







## 2014-15 PRINCIPAL EVALUATION RESULTS

Student growth results not shown due to suppression\*

Local measures results not shown due to suppression\*

Other measures results not shown due to suppression\*

# **Overall Composite**



Student Growth

**Local Measures** 



**Overall