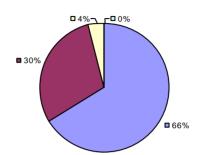

### 2014-15 PRINCIPAL EVALUATION RESULTS

**Student Growth** 

 ${\it Local measures results not shown due to suppression*}$ 

# **Overall Composite**

<sup>\*</sup> Data is suppressed if 100% of teachers/principals received the same rating or if the total teachers/principals in an LEA is less than five.

**Student Growth** 

Local measures results not shown due to suppression\*