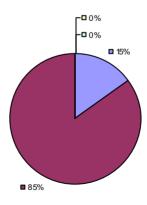

### 2014-15 PRINCIPAL EVALUATION RESULTS

<sup>\*</sup> Data is suppressed if 100% of teachers/principals received the same rating or if the total teachers/principals in an LEA is less than five.

**Student Growth** 

**Local Measures** 

**Other Measures** 

**Overall Composite** 

ALLEGANY-LIMESTONE CSD Education Law 3012-c

Student growth results not shown due to suppression\*

**Local Measures** 

**Overall Composite** 

AMHERST CSD Education Law 3012-c