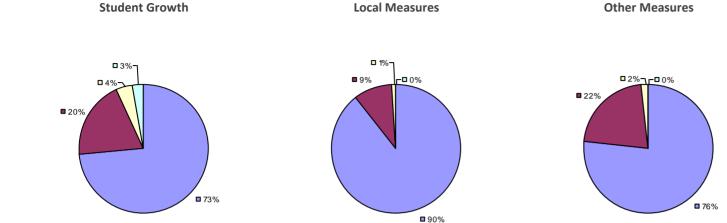

### 2014-15 PRINCIPAL EVALUATION RESULTS

<sup>\*</sup> Data is suppressed if 100% of teachers/principals received the same rating or if the total teachers/principals in an LEA is less than five.

**Student Growth** 

20%

**■** 67%

**Local Measures** 

**Other Measures** 

**Overall Composite** 