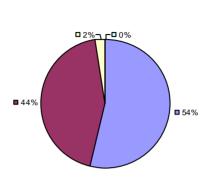

### 2014-15 PRINCIPAL EVALUATION RESULTS

**Student Growth** 

**Local Measures** 

**Other Measures** 

**Overall Composite** 

<sup>\*</sup> Data is suppressed if 100% of teachers/principals received the same rating or if the total teachers/principals in an LEA is less than five.