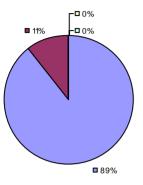

### 2014-15 PRINCIPAL EVALUATION RESULTS

<sup>\*</sup> Data is suppressed if 100% of teachers/principals received the same rating or if the total teachers/principals in an LEA is less than five.

**Student Growth** 

20%

**■** 67%

**Local Measures** 

**Other Measures** 

**Overall Composite** 