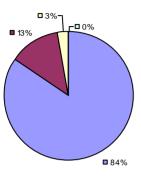

2014-15 PRINCIPAL EVALUATION RESULTS NOT SHOWN DUE TO SUPPRESSION\*

■8%

■ 92%

Student Growth

**Local Measures** 

**Other Measures** 

**Overall Composite** 