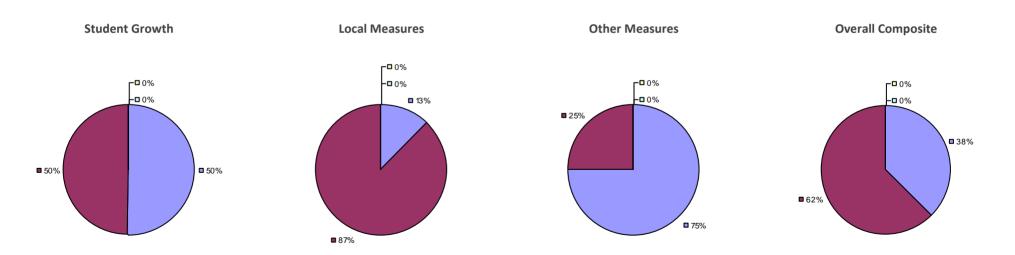

### 2014-15 PRINCIPAL EVALUATION RESULTS

**Student Growth** 

**Local Measures** 

**Other Measures** 

**Overall Composite** 

<sup>\*</sup> Data is suppressed if 100% of teachers/principals received the same rating or if the total teachers/principals in an LEA is less than five.