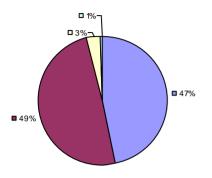

osite** 









DANSVILLE CSD Education Law 3012-c



Local measures results not shown due to suppression\*

#### **Other Measures**

**Overall Composite** 







Student Growth

**Local Measures** 

Other measures results not shown due to suppression\*

**Overall Composite** 







# **2014-15 PRINCIPAL EVALUATION RESULTS**

**Student Growth** 

Local measures results not shown due to suppression\*

Other measures results not shown due to suppression\*

# **Overall Composite**





<sup>\*</sup> Data is suppressed if 100% of teachers/principals received the same rating or if the total teachers/principals in an LEA is less than five.





DEPEW UFSD Education Law 3012-c

Student Growth

Local measures results not shown due to suppression\*

**Other Measures** 

**Overall Composite** 







Other measures results not shown due to suppression\*



**Local Measures** 





# 2014-15 PRINCIPAL EVALUATION RESULTS NOT SHOWN DUE TO SUPPRESSION\*

**Student Growth** 



**DOBBS FERRY UFSD Education Law 3012-c** 



**2%** 

**20%** 



**Local Measures** 



-□0%

**9**2%



**Overall Composite** 



DOLGEVILLE CSD Education Law 3012-c













Local measures results not shown due to suppression\*

#### Other Measures

**Overall Composite** 







**Local Measures** 

■ 94%

### **2014-15 TEACHER EVALUATION RESULTS**

Student Growth



Other Measures



**Overall Composite** 



# **2014-15 PRINCIPAL EVALUATION RESULTS**

Student growth results not shown due to suppression\* Local measures results not shown due to suppression\*





**Overall Composite** 



<sup>\*</sup>