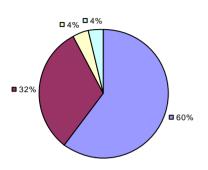

### 2014-15 PRINCIPAL EVALUATION RESULTS

**Student Growth** 

**Local Measures** 

**Other Measures** 

**Overall Composite** 

<sup>\*</sup> Data is suppressed if 100% of teachers/principals received the same rating or if the total teachers/principals in an LEA is less than five.