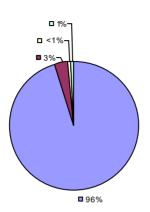

### **2014-15 PRINCIPAL EVALUATION RESULTS**

■ 97%

**Student Growth** 

**Local Measures** 

Other Measures

Overall Composite

<sup>\*</sup> Data is suppressed if 100% of teachers/principals received the same rating or if the total teachers/principals in an LEA is less than five.