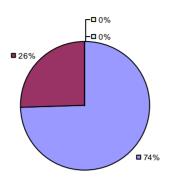

### 2014-15 PRINCIPAL EVALUATION RESULTS

<sup>\*</sup> Data is suppressed if 100% of teachers/principals received the same rating or if the total teachers/principals in an LEA is less than five.

**Student Growth** 

20%

**■** 67%

**Local Measures** 

**Other Measures** 

**Overall Composite** 