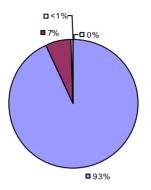

**Overall Composite Student Growth Local Measures Other Measures -□**0% **-□**0% -□0% -□0% -**□**0% □ 8% ■ 5%¬ -□ 0% ■ 36% **38% ■** 62% **□** 63% **■** 54% ■ 95%