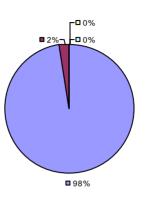

### 2014-15 PRINCIPAL EVALUATION RESULTS

**Student Growth** 

0%

**1**72%

**Local Measures** 

**Other Measures** 

**Overall Composite** 

<sup>\*</sup> Data is suppressed if 100% of teachers/principals received the same rating or if the total teachers/principals in an LEA is less than five.