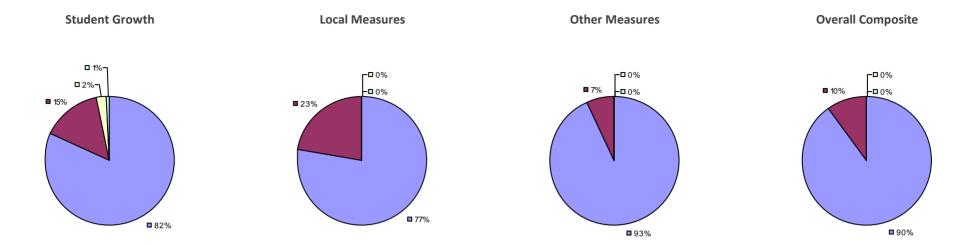

### 2014-15 PRINCIPAL EVALUATION RESULTS

**Student Growth** 

 ${\it Local measures results not shown due to suppression*}$ 

# **Overall Composite**

<sup>\*</sup> Data is suppressed if 100% of teachers/principals received the same rating or if the total teachers/principals in an LEA is less than five.

**Student Growth** 

Local measures results not shown due to suppression\*