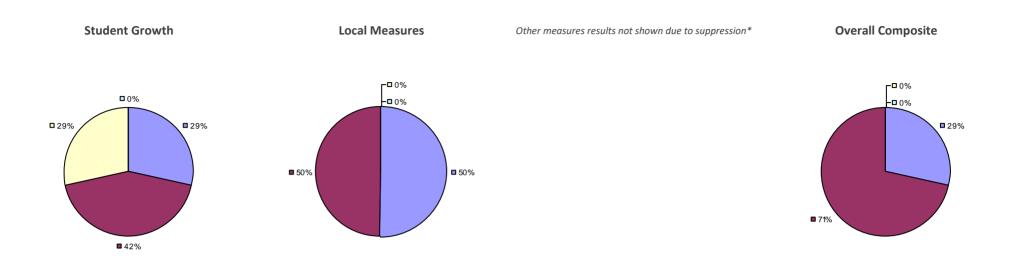

### 2014-15 PRINCIPAL EVALUATION RESULTS

**Student Growth** 

 ${\it Local measures results not shown due to suppression*}$ 

# **Overall Composite**

<sup>\*</sup> Data is suppressed if 100% of teachers/principals received the same rating or if the total teachers/principals in an LEA is less than five.

**Student Growth** 

Local measures results not shown due to suppression\*