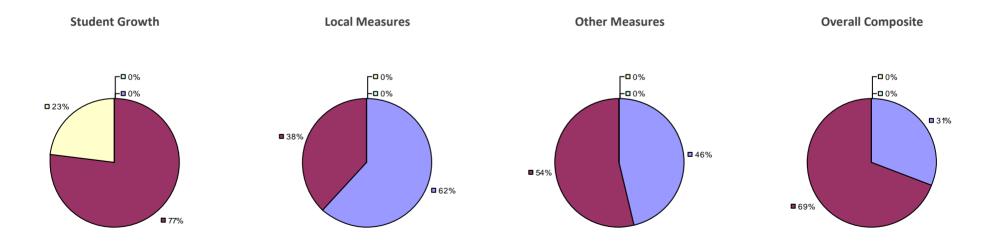

### 2014-15 PRINCIPAL EVALUATION RESULTS

**Student Growth** 

**Local Measures** 

**Other Measures** 

**Overall Composite** 

<sup>\*</sup> Data is suppressed if 100% of teachers/principals received the same rating or if the total teachers/principals in an LEA is less than five.

**Student Growth** 

**Local Measures** 

Other measures results not shown due to suppression\*

**Overall Composite** 

ARGYLE CSD Education Law 3012-c

Student Growth

Local measures results not shown due to suppression\*