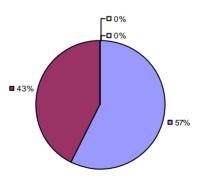

### 2014-15 PRINCIPAL EVALUATION RESULTS

<sup>\*</sup> Data is suppressed if 100% of teachers/principals received the same rating or if the total teachers/principals in an LEA is less than five.

AKRON CSD Education Law 3012-c

### 2014-15 PRINCIPAL EVALUATION RESULTS

<sup>\*</sup> Data is suppressed if 100% of teachers/principals received the same rating or if the total teachers/principals in an LEA is less than five.

**Student Growth** 