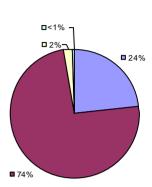

**Student Growth** 

7% 2% 17%

**7**4%

**Local Measures** 

**Other Measures** 

**Overall Composite** 