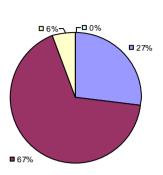

### 2014-15 PRINCIPAL EVALUATION RESULTS

**Student Growth** 

**Local Measures** 

**Other Measures** 

**Overall Composite** 

<sup>\*</sup> Data is suppressed if 100% of teachers/principals received the same rating or if the total teachers/principals in an LEA is less than five.

**Student Growth** 

**Local Measures** 

Other measures results not shown due to suppression\*

**Overall Composite** 

ARGYLE CSD Education Law 3012-c

Student Growth

Local measures results not shown due to suppression\*