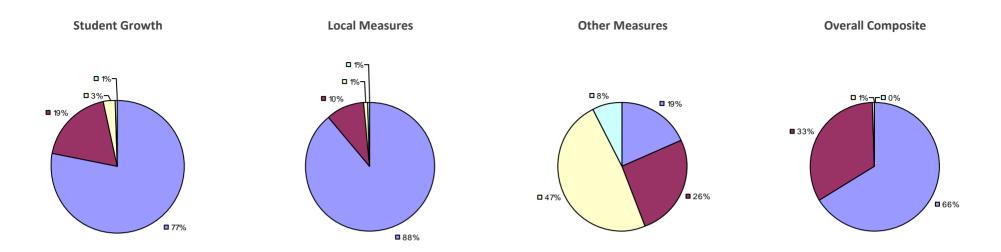

### 2014-15 PRINCIPAL EVALUATION RESULTS

<sup>\*</sup> Data is suppressed if 100% of teachers/principals received the same rating or if the total teachers/principals in an LEA is less than five.

**Student Growth** 

20%

**■** 67%

**Local Measures** 

**Other Measures** 

**Overall Composite** 