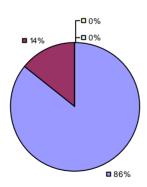

### 2014-15 PRINCIPAL EVALUATION RESULTS

**Student Growth** 

 ${\it Local measures results not shown due to suppression*}$ 

# **Overall Composite**

<sup>\*</sup> Data is suppressed if 100% of teachers/principals received the same rating or if the total teachers/principals in an LEA is less than five.

**Student Growth** 

Local measures results not shown due to suppression\*