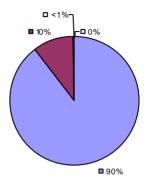

### 2014-15 PRINCIPAL EVALUATION RESULTS

**Student Growth** 

 ${\it Local measures results not shown due to suppression*}$ 

# **Overall Composite**

<sup>\*</sup> Data is suppressed if 100% of teachers/principals received the same rating or if the total teachers/principals in an LEA is less than five.

**Student Growth** 

Local measures results not shown due to suppression\*