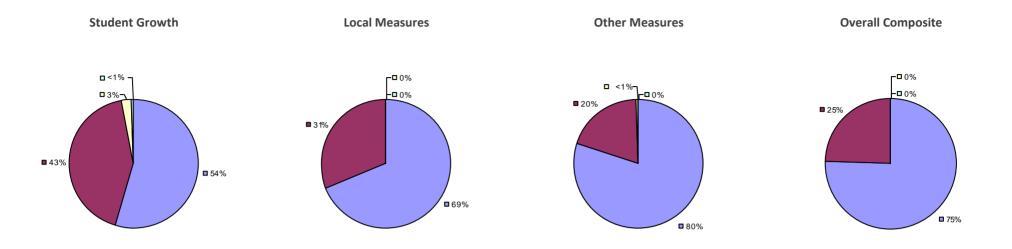

### 2014-15 PRINCIPAL EVALUATION RESULTS

<sup>\*</sup> Data is suppressed if 100% of teachers/principals received the same rating or if the total teachers/principals in an LEA is less than five.

**Student Growth** 

20%

**■** 67%

**Local Measures** 

**Other Measures** 

**Overall Composite** 