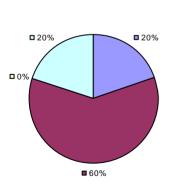

### 2014-15 PRINCIPAL EVALUATION RESULTS

**Student Growth** 

 ${\it Local measures results not shown due to suppression*}$ 

# **Overall Composite**

<sup>\*</sup> Data is suppressed if 100% of teachers/principals received the same rating or if the total teachers/principals in an LEA is less than five.

**Student Growth** 

Local measures results not shown due to suppression\*