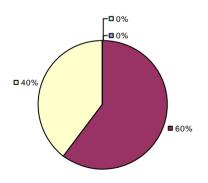

### 2014-15 PRINCIPAL EVALUATION RESULTS

<sup>\*</sup> Data is suppressed if 100% of teachers/principals received the same rating or if the total teachers/principals in an LEA is less than five.

**Student Growth** 

**Local Measures** 

**Other Measures** 

**Overall Composite** 

ALLEGANY-LIMESTONE CSD Education Law 3012-c

Student growth results not shown due to suppression\*

**Local Measures** 

**Overall Composite** 

AMHERST CSD Education Law 3012-c