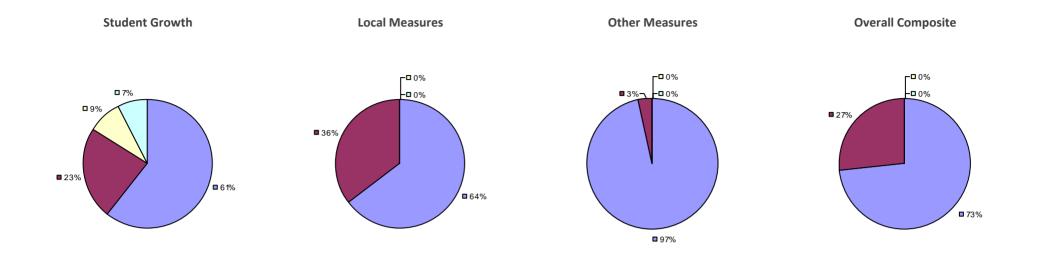

ADDISON CSD Education Law 3012-c

Student Growth Local Measures Other Measures Overall Composite

### 2014-15 PRINCIPAL EVALUATION RESULTS

<sup>\*</sup> Data is suppressed if 100% of teachers/principals received the same rating or if the total teachers/principals in an LEA is less than five.

AKRON CSD Education Law 3012-c