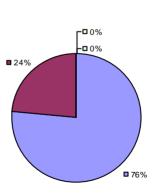

### 2014-15 PRINCIPAL EVALUATION RESULTS

<sup>\*</sup> Data is suppressed if 100% of teachers/principals received the same rating or if the total teachers/principals in an LEA is less than five.

**Student Growth** 

**Local Measures** 

**Other Measures** 

**Overall Composite** 

ALLEGANY-LIMESTONE CSD Education Law 3012-c

Student growth results not shown due to suppression\*

**Local Measures** 

**Overall Composite** 

AMHERST CSD Education Law 3012-c