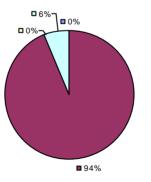

### 2014-15 PRINCIPAL EVALUATION RESULTS

**Student Growth** 

0%

**1**72%

**Local Measures** 

**Other Measures** 

**Overall Composite** 

<sup>\*</sup> Data is suppressed if 100% of teachers/principals received the same rating or if the total teachers/principals in an LEA is less than five.