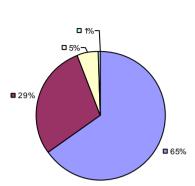

### 2014-15 PRINCIPAL EVALUATION RESULTS

<sup>\*</sup> Data is suppressed if 100% of teachers/principals received the same rating or if the total teachers/principals in an LEA is less than five.

**Student Growth** 

20%

**■** 67%

**Local Measures** 

**Other Measures** 

**Overall Composite** 