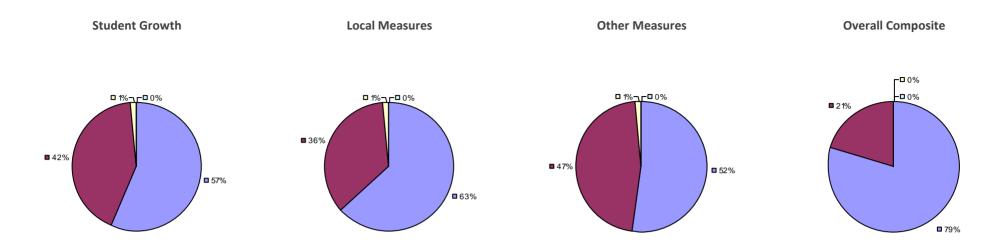

### 2014-15 PRINCIPAL EVALUATION RESULTS

<sup>\*</sup> Data is suppressed if 100% of teachers/principals received the same rating or if the total teachers/principals in an LEA is less than five.

**Student Growth** 