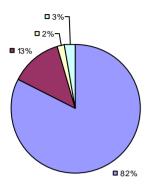

**Overall Composite Student Growth Local Measures Other Measures -□**0% **-□**0% -□0% -□0% -**□**0% □ 8% ■ 5%¬ -□ 0% ■ 36% **38% ■** 62% **□** 63% **■** 54% ■ 95%