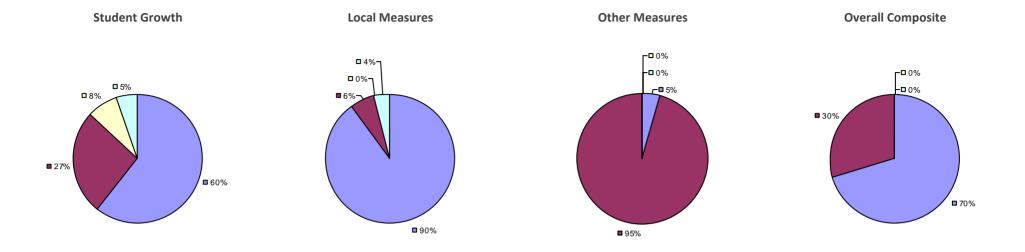

### 2014-15 PRINCIPAL EVALUATION RESULTS

**Student Growth** 

**Local Measures** 

**Other Measures** 

**Overall Composite** 

<sup>\*</sup> Data is suppressed if 100% of teachers/principals received the same rating or if the total teachers/principals in an LEA is less than five.

**Student Growth** 

**Local Measures** 

Other measures results not shown due to suppression\*

**Overall Composite** 

ARGYLE CSD Education Law 3012-c

Student Growth

Local measures results not shown due to suppression\*