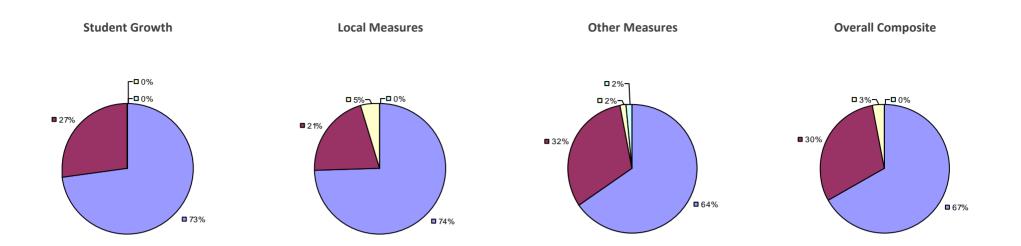

**Overall Composite Student Growth Local Measures Other Measures -□**0% **-□**0% -□0% -□0% -**□**0% □ 8% ■ 5%¬ -□ 0% ■ 36% **38% ■** 62% **□** 63% **■** 54% ■ 95%