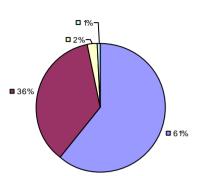

### 2014-15 PRINCIPAL EVALUATION RESULTS

<sup>\*</sup> Data is suppressed if 100% of teachers/principals received the same rating or if the total teachers/principals in an LEA is less than five.

**Student Growth** 

20%

**■** 67%

**Local Measures** 

**Other Measures** 

**Overall Composite** 