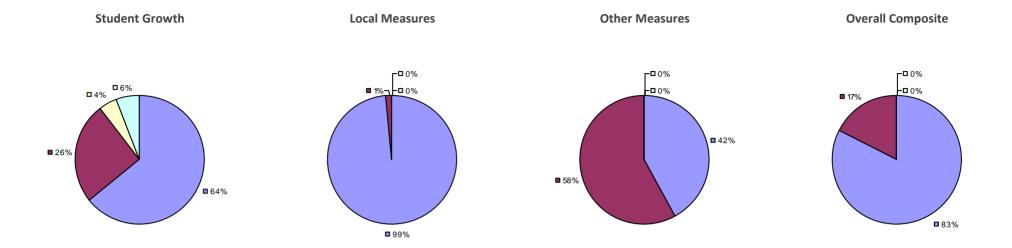

**Overall Composite Student Growth Local Measures Other Measures -□**0% **-□**0% -□0% -□0% -**□**0% □ 8% ■ 5%¬ -□ 0% ■ 36% **38% ■** 62% **□** 63% **■** 54% ■ 95%