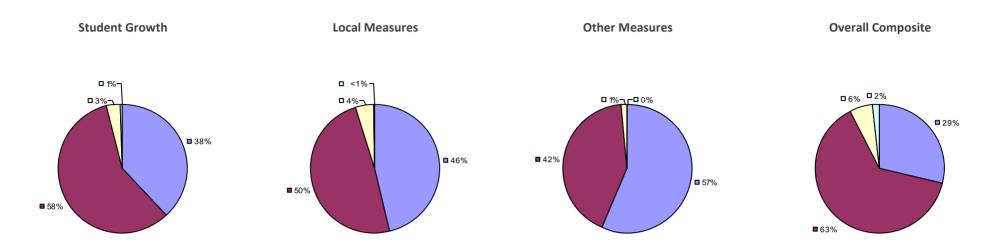

### 2014-15 PRINCIPAL EVALUATION RESULTS

<sup>\*</sup> Data is suppressed if 100% of teachers/principals received the same rating or if the total teachers/principals in an LEA is less than five.

**Student Growth** 

**Local Measures** 

**Other Measures** 

**Overall Composite** 

ALLEGANY-LIMESTONE CSD Education Law 3012-c

Student growth results not shown due to suppression\*

**Local Measures** 

**Overall Composite** 

AMHERST CSD Education Law 3012-c