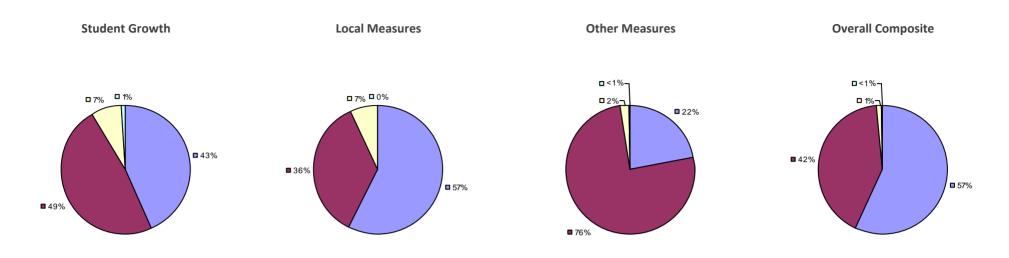

### 2014-15 PRINCIPAL EVALUATION RESULTS

<sup>\*</sup> Data is suppressed if 100% of teachers/principals received the same rating or if the total teachers/principals in an LEA is less than five.

AKRON CSD Education Law 3012-c