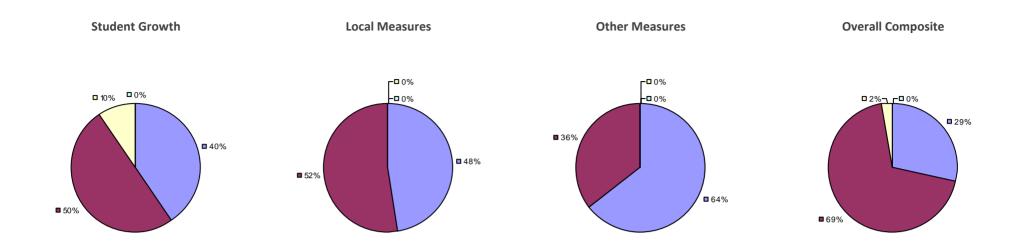

### 2014-15 PRINCIPAL EVALUATION RESULTS

<sup>\*</sup> Data is suppressed if 100% of teachers/principals received the same rating or if the total teachers/principals in an LEA is less than five.

**Student Growth** 

20%

**■** 67%

**Local Measures** 

**Other Measures** 

**Overall Composite** 