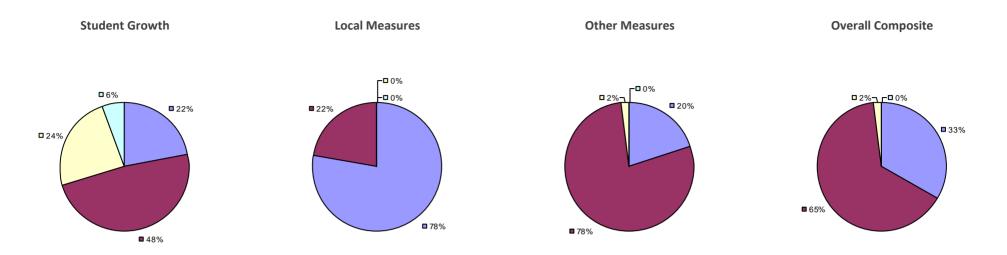

**Student Growth** 

7% 2% 17%

**7**4%

**Local Measures** 

**Other Measures** 

**Overall Composite** 