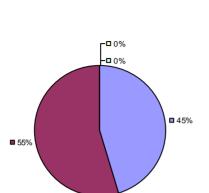

udent Growth** 

 ${\it Local\ measures\ results\ not\ shown\ due\ to\ suppression*}$ 

#### **Other Measures**

**Overall Composite** 







<sup>\*</sup> Data is suppressed if 100% of teachers/principals received the same rating or if the total teachers/principals in an LEA is less than five.



**Student Growth** 

**Local Measures** 

Other measures results not shown due to suppression\*

**Overall Composite** 







SCHOHARIE CSD Education Law 3012-c





**Other Measures** 

**Overall Composite** 









## 2014-15 PRINCIPAL EVALUATION RESULTS NOT SUBMITTED

**Student Growth** 

Local measures results not shown due to suppression\*

Other Measures

Overall composite not shown due to suppression\*







SCIO CSD Education Law 3012-c



**Student Growth** 

□ 7% □ 3% □ 53% □ 53%



**Local Measures** 



**Other Measures** 



**Overall Composite** 

## 2014-15 PRINCIPAL EVALUATION RESULTS

**Student Growth** 





**Local Measures** 

Other measures results not shown due to suppression\*



**Overall Composite** 

<sup>\*</sup> Data is suppressed if 100% of teachers/principals received the same rating or if the total teachers/principals in an LEA is less than five.

SEAFORD UFSD Education Law 3012-c



SENECA FALLS CSD Education Law 3012-c



Student Growth



Other Measures

**Overall Composite** 









# 2014-15 PRINCIPAL EVALUATION RESULTS

Student growth results not shown due to suppression\*

**Local Measures** 

**Other Measures** 

Overall composite not shown due to suppression\*





<sup>\*</sup> Data is suppressed if 100% of teachers/principals receiv