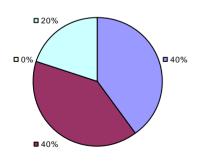

20%

**■** 67%

**Local Measures** 

**Other Measures** 

**Overall Composite** 