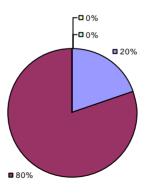

### 2014-15 PRINCIPAL EVALUATION RESULTS

<sup>\*</sup> Data is suppressed if 100% of teachers/principals received the same rating or if the total teachers/principals in an LEA is less than five.

**Student Growth** 

20%

**■** 67%

**Local Measures** 

**Other Measures** 

**Overall Composite** 