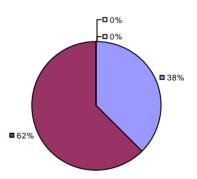

### 2014-15 PRINCIPAL EVALUATION RESULTS

**Student Growth** 

**Local Measures** 

**Other Measures** 

**Overall Composite** 

<sup>\*</sup> Data is suppressed if 100% of teachers/principals received the same rating or if the total teachers/principals in an LEA is less than five.