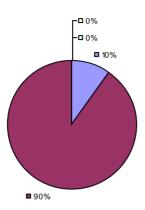

ADDISON CSD Education Law 3012-c

Student Growth Local Measures Other Measures Overall Composite

### 2014-15 PRINCIPAL EVALUATION RESULTS

<sup>\*</sup> Data is suppressed if 100% of teachers/principals received the same rating or if the total teachers/principals in an LEA is less than five.

AKRON CSD Education Law 3012-c