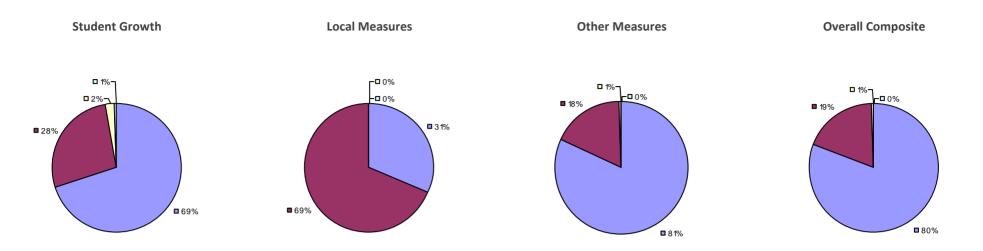

### 2014-15 PRINCIPAL EVALUATION RESULTS

<sup>\*</sup> Data is suppressed if 100% of teachers/principals received the same rating or if the total teachers/principals in an LEA is less than five.

**Student Growth** 