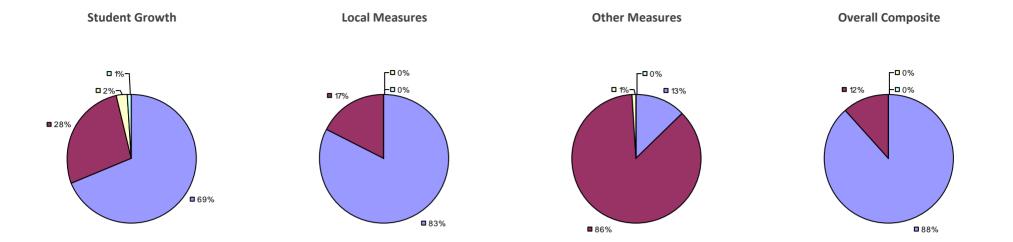

### 2014-15 PRINCIPAL EVALUATION RESULTS

<sup>\*</sup> Data is suppressed if 100% of teachers/principals received the same rating or if the total teachers/principals in an LEA is less than five.

AKRON CSD Education Law 3012-c

### 2014-15 PRINCIPAL EVALUATION RESULTS

<sup>\*</sup> Data is suppressed if 100% of teachers/principals received the same rating or if the total teachers/principals in an LEA is less than five.

**Student Growth** 