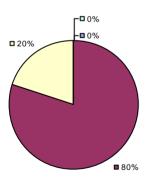

# 2014-15 PRINCIPAL EVALUATION RESULTS

**Student Growth** 

**0**%

**2**0%

■ 80%

Local measures results not shown due to suppression\*