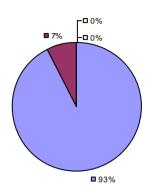

ADDISON CSD Education Law 3012-c

Student Growth Local Measures Other Measures Overall Composite

### 2014-15 PRINCIPAL EVALUATION RESULTS

<sup>\*</sup> Data is suppressed if 100% of teachers/principals received the same rating or if the total teachers/principals in an LEA is less than five.

AKRON CSD Education Law 3012-c