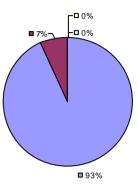

2014-15 PRINCIPAL EVALUATION RESULTS NOT SHOWN DUE TO SUPPRESSION\*

■8%

■ 92%

Student Growth

**Local Measures** 

**Other Measures** 

**Overall Composite** 