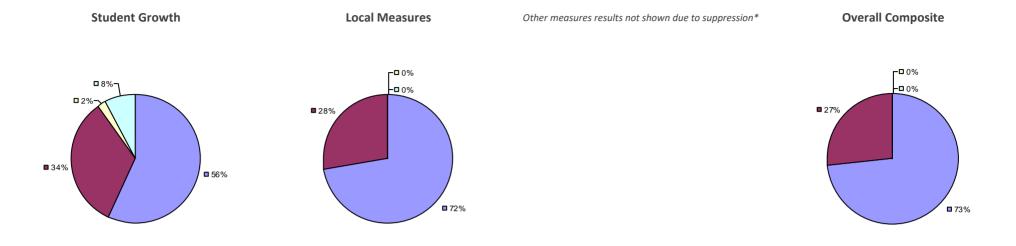

### 2014-15 PRINCIPAL EVALUATION RESULTS

<sup>\*</sup> Data is suppressed if 100% of teachers/principals received the same rating or if the total teachers/principals in an LEA is less than five.

**Student Growth** 

20%

**■** 67%

**Local Measures** 

**Other Measures** 

**Overall Composite** 