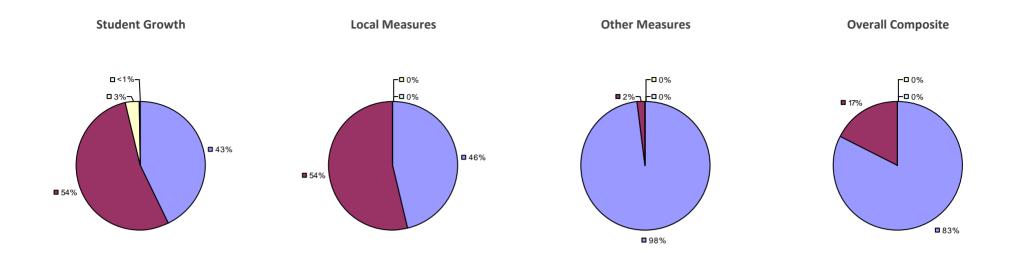

### 2014-15 PRINCIPAL EVALUATION RESULTS

<sup>\*</sup> Data is suppressed if 100% of teachers/principals received the same rating or if the total teachers/principals in an LEA is less than five.

AKRON CSD Education Law 3012-c

### 2014-15 PRINCIPAL EVALUATION RESULTS

<sup>\*</sup> Data is suppressed if 100% of teachers/principals received the same rating or if the total teachers/principals in an LEA is less than five.

**Student Growth** 