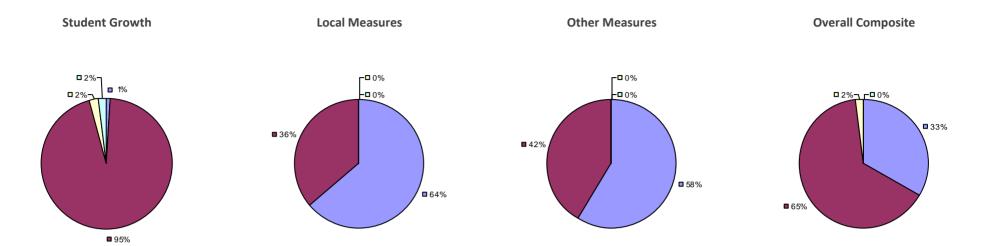

ADDISON CSD Education Law 3012-c

Student Growth Local Measures Other Measures Overall Composite

### 2014-15 PRINCIPAL EVALUATION RESULTS

<sup>\*</sup> Data is suppressed if 100% of teachers/principals received the same rating or if the total teachers/principals in an LEA is less than five.

AKRON CSD Education Law 3012-c