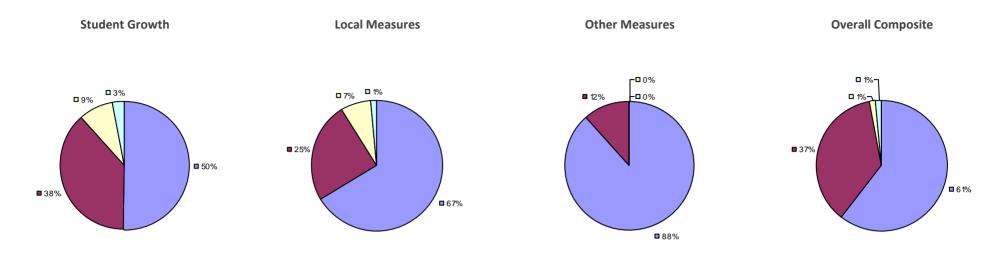

### 2014-15 PRINCIPAL EVALUATION RESULTS

**Student Growth** 

**Local Measures** 

**Other Measures** 

**Overall Composite** 

<sup>\*</sup> Data is suppressed if 100% of teachers/principals received the same rating or if the total teachers/principals in an LEA is less than five.

**Student Growth** 

**Local Measures** 

Other measures results not shown due to suppression\*

**Overall Composite** 

ARGYLE CSD Education Law 3012-c

Student Growth

Local measures results not shown due to suppression\*