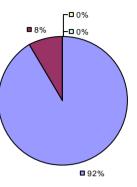

**Overall Composite Student Growth Local Measures Other Measures -□**0% **-□**0% -□0% -□0% -**□**0% □ 8% ■ 5%¬ -□ 0% ■ 36% **38% ■** 62% **□** 63% **■** 54% ■ 95%