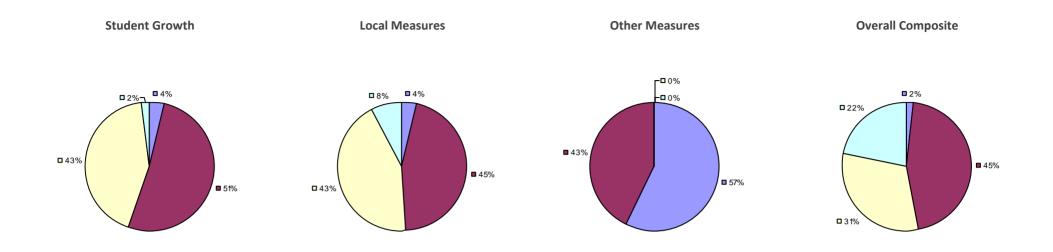

**Overall Composite Student Growth Local Measures Other Measures -□**0% **-□**0% -□0% -□0% -**□**0% □ 8% ■ 5%¬ -□ 0% ■ 36% **38% ■** 62% **□** 63% **■** 54% ■ 95%