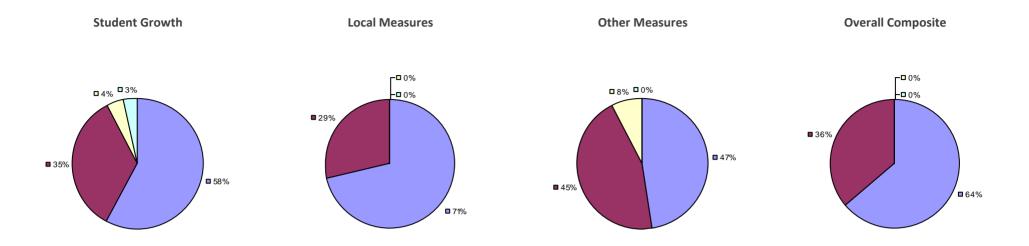

**Overall Composite Student Growth Local Measures Other Measures -□**0% **-□**0% -□0% -□0% -**□**0% □ 8% ■ 5%¬ -□ 0% ■ 36% **38% ■** 62% **□** 63% **■** 54% ■ 95%