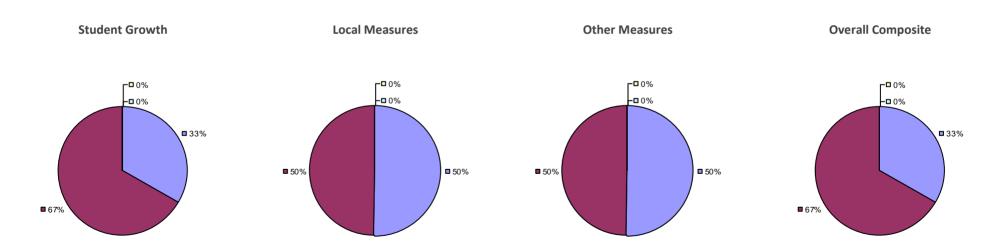

### 2014-15 PRINCIPAL EVALUATION RESULTS

**Student Growth** 

**Local Measures** 

**Other Measures** 

**Overall Composite** 

<sup>\*</sup> Data is suppressed if 100% of teachers/principals received the same rating or if the total teachers/principals in an LEA is less than five.