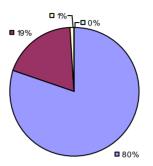

### 2014-15 PRINCIPAL EVALUATION RESULTS

<sup>\*</sup> Data is suppressed if 100% of teachers/principals received the same rating or if the total teachers/principals in an LEA is less than five.

**Student Growth** 

20%

**■** 67%

**Local Measures** 

**Other Measures** 

**Overall Composite** 