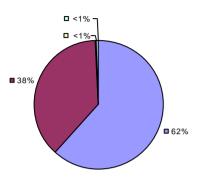

### 2014-15 PRINCIPAL EVALUATION RESULTS

<sup>\*</sup> Data is suppressed if 100% of teachers/principals received the same rating or if the total teachers/principals in an LEA is less than five.

**Student Growth** 

20%

**■** 67%

**Local Measures** 

**Other Measures** 

**Overall Composite** 