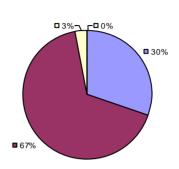

### 2014-15 PRINCIPAL EVALUATION RESULTS

<sup>\*</sup> Data is suppressed if 100% of teachers/principals received the same rating or if the total teachers/principals in an LEA is less than five.

**Student Growth** 

20%

**■** 67%

**Local Measures** 

**Other Measures** 

**Overall Composite** 