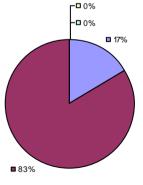

### 2014-15 PRINCIPAL EVALUATION RESULTS

<sup>\*</sup> Data is suppressed if 100% of teachers/principals received the same rating or if the total teachers/principals in an LEA is less than five.

**Student Growth** 

20%

**■** 67%

**Local Measures** 

**Other Measures** 

**Overall Composite** 