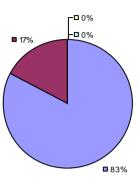

**Student Growth** 

■ 90%

**Local Measures** 

Other measures results not shown due to suppression\*

Student Growth

**Local Measures** 

Other Measures

**Overall Composite** 