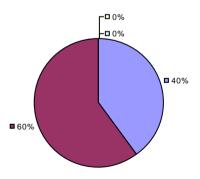

### 2014-15 PRINCIPAL EVALUATION RESULTS

<sup>\*</sup> Data is suppressed if 100% of teachers/principals received the same rating or if the total teachers/principals in an LEA is less than five.

**Student Growth** 

20%

**■** 67%

**Local Measures** 

**Other Measures** 

**Overall Composite** 