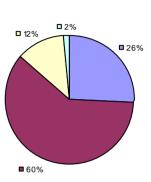

ADDISON CSD Education Law 3012-c

Student Growth Local Measures Other Measures Overall Composite

### 2014-15 PRINCIPAL EVALUATION RESULTS

<sup>\*</sup> Data is suppressed if 100% of teachers/principals received the same rating or if the total teachers/principals in an LEA is less than five.

AKRON CSD Education Law 3012-c