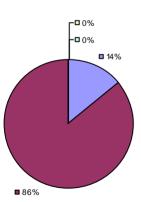

ADDISON CSD Education Law 3012-c

Student Growth Local Measures Other Measures Overall Composite

### 2014-15 PRINCIPAL EVALUATION RESULTS

<sup>\*</sup> Data is suppressed if 100% of teachers/principals received the same rating or if the total teachers/principals in an LEA is less than five.

AKRON CSD Education Law 3012-c