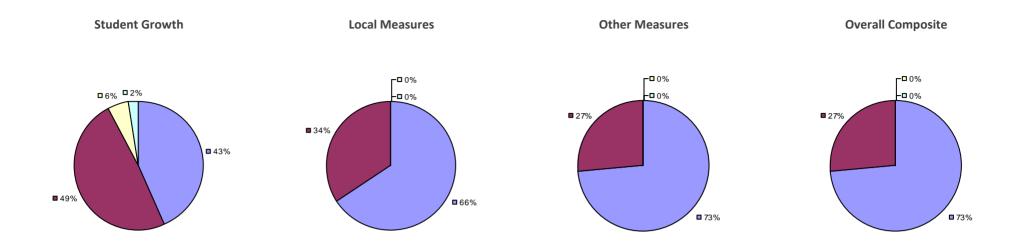

### 2014-15 PRINCIPAL EVALUATION RESULTS

<sup>\*</sup> Data is suppressed if 100% of teachers/principals received the same rating or if the total teachers/principals in an LEA is less than five.

**Student Growth** 