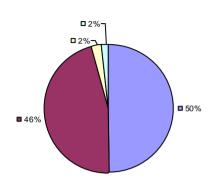

otal teachers/principals in an LEA is less than five.



AVON CSD Education Law 3012-c









### 2014-15 PRINCIPAL EVALUATION RESULTS



<sup>\*</sup> Data is suppressed if 100% of teachers/principals received the same rating or if the total teachers/principals in an LEA is less than five.

**Student Growth** 

Local measures results not shown due to suppression\*

#### **Other Measures**

**Overall Composite** 







### 2014-15 PRINCIPAL EVALUATION RESULTS

**Student Growth** 

Local measures results not shown due to suppression\*

Other measures results not shown due to suppression\*

## **Overall Composite**





<sup>\*</sup> Data is suppressed if 100% of teachers/principals received the same rating or if the total teachers/principals in an LEA is less than five.

Student Growth



**Local Measures** 



Other Measures



**Overall Composite** 



### 2014-15 PRINCIPAL EVALUATION RESULTS

Student growth results not shown due to suppression\*





**Other Measures** 



Overall composite not shown due to suppression\*

<sup>\*</sup> Data is suppressed if 100% of teachers/principals received the same rating or if the total teachers/principals in an LEA is less than five.

BARKER CSD Education Law 3012-c





BATH CSD Education Law 3012-c



Student Growth

**Local Measures** 

**Other Measures** 

**Overall Composite** 









# 2014-15 PRINCIPAL EVALUATION RESULTS

Student growth results not shown due to suppression\*

**Local Measures** 

Other measures results not shown due to suppression\*

**Overall Composite** 





<sup>\*</sup> Data is suppressed if 100% of