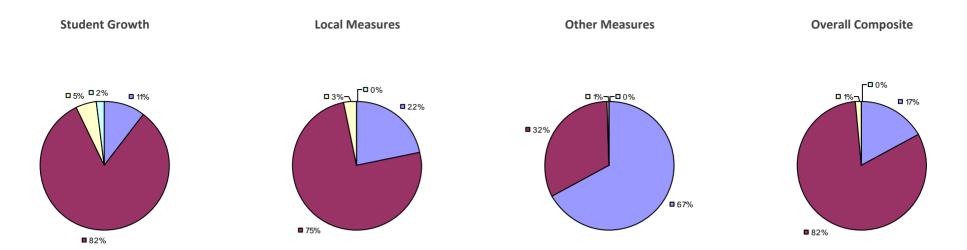

### 2014-15 PRINCIPAL EVALUATION RESULTS

<sup>\*</sup> Data is suppressed if 100% of teachers/principals received the same rating or if the total teachers/principals in an LEA is less than five.

AKRON CSD Education Law 3012-c