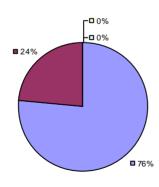

### 2014-15 PRINCIPAL EVALUATION RESULTS

<sup>\*</sup> Data is suppressed if 100% of teachers/principals received the same rating or if the total teachers/principals in an LEA is less than five.

AKRON CSD Education Law 3012-c

### 2014-15 PRINCIPAL EVALUATION RESULTS

<sup>\*</sup> Data is suppressed if 100% of teachers/principals received the same rating or if the total teachers/principals in an LEA is less than five.

**Student Growth** 