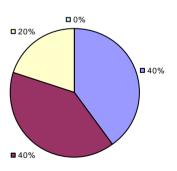

# **Overall Composite**



#### Student Growth





**Student Growth** 





**Local Measures** 



**Other Measures** 



**Overall Composite** 

**Student Growth** 

Local measures results not shown due to suppression\*

**Other Measures** 

**Overall Composite** 

















## **2014-15 PRINCIPAL EVALUATION RESULTS**

Student Growth Local Measures Other Measures Overall Composite









<sup>\*</sup> Data is suppressed if 100% of teachers/principals received the same rating or if the total teachers/principals in an LEA is less than five.



**□** 7% **□** 0%



**Local Measures** 

Other Measures



**Overall Composite** 



## **2014-15 PRINCIPAL EVALUATION RESULTS**

**72**%

**Student Growth** 



**Local Measures** 



Other measures results not shown due to suppression\*



<sup>\*</sup> Data is suppressed if 100% of teachers/principals received the same rating or if the total teachers/principals in an LEA is less than five.

**Student Growth** 

□ 1% □ 1% □ 1% □ 52%



**Local Measures** 



**Other Measures** 



**Overall Composite** 

## **2014-15 PRINCIPAL EVALUATION RESULTS**

**Student Growth** 





**Local Measures** 

Other measures results not shown due to suppression\*



<sup>\*</sup> Data is suppressed if 100% of teachers/principals received the same rating or if the total teachers/principals in an LEA is less than five.

**Student Growth** 



**Local Measures** 



**Other Measures** 



**Overall Composite** 



## **2014-15 PRINCIPAL EVALUATION RESULTS**

**Student Growth** 

Local measures results not shown due to suppression\*

Other mea