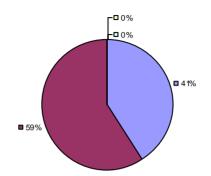

### 2014-15 PRINCIPAL EVALUATION RESULTS

**Student Growth** 

0%

**1**72%

**Local Measures** 

**Other Measures** 

**Overall Composite** 

<sup>\*</sup> Data is suppressed if 100% of teachers/principals received the same rating or if the total teachers/principals in an LEA is less than five.