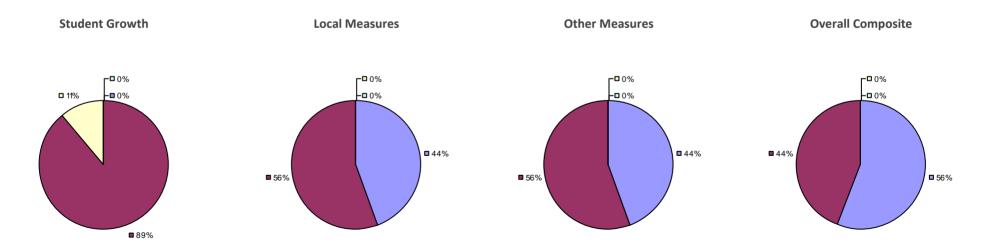

**Overall Composite Student Growth Local Measures Other Measures -□**0% **-□**0% -□0% -□0% -**□**0% □ 8% ■ 5%¬ -□ 0% ■ 36% **38% ■** 62% **□** 63% **■** 54% ■ 95%