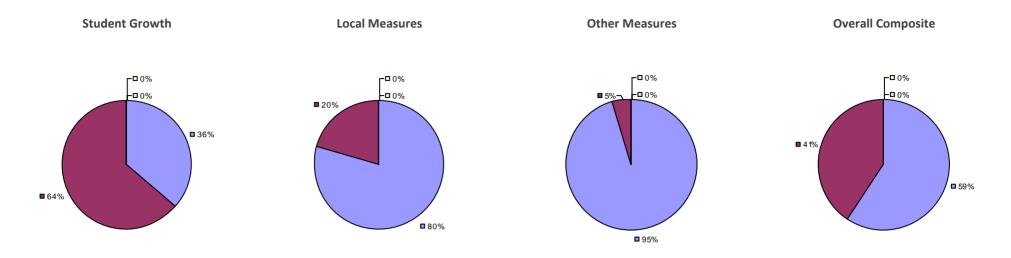

ADDISON CSD Education Law 3012-c

Student Growth Local Measures Other Measures Overall Composite

### 2014-15 PRINCIPAL EVALUATION RESULTS

<sup>\*</sup> Data is suppressed if 100% of teachers/principals received the same rating or if the total teachers/principals in an LEA is less than five.

AKRON CSD Education Law 3012-c