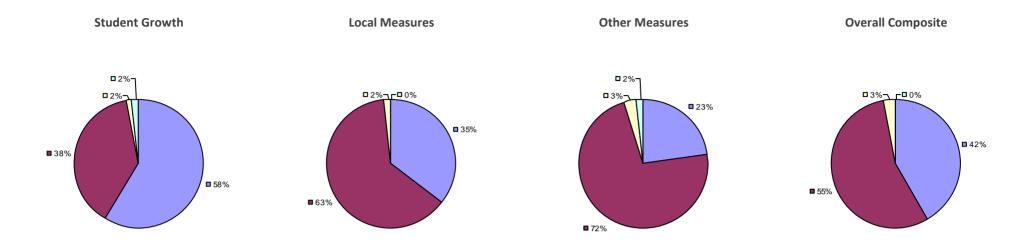

ADDISON CSD Education Law 3012-c

Student Growth Local Measures Other Measures Overall Composite

### 2014-15 PRINCIPAL EVALUATION RESULTS

<sup>\*</sup> Data is suppressed if 100% of teachers/principals received the same rating or if the total teachers/principals in an LEA is less than five.

AKRON CSD Education Law 3012-c