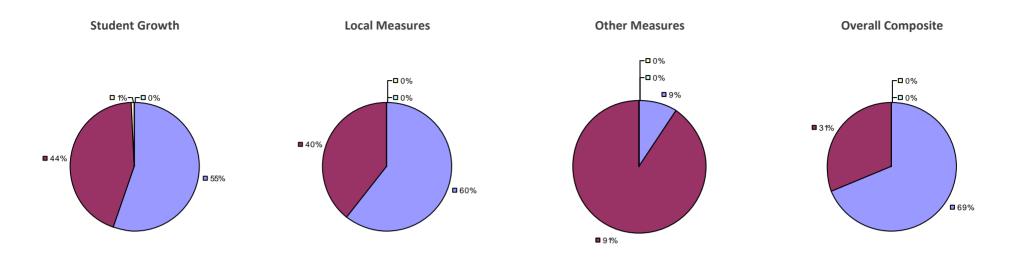

**Overall Composite Student Growth Local Measures Other Measures -□**0% **-□**0% -□0% -□0% -**□**0% □ 8% ■ 5%¬ -□ 0% ■ 36% **38% ■** 62% **□** 63% **■** 54% ■ 95%