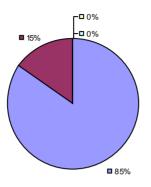

### 2014-15 PRINCIPAL EVALUATION RESULTS

**Student Growth** 

0%

**1**72%

**Local Measures** 

**Other Measures** 

**Overall Composite** 

<sup>\*</sup> Data is suppressed if 100% of teachers/principals received the same rating or if the total teachers/principals in an LEA is less than five.