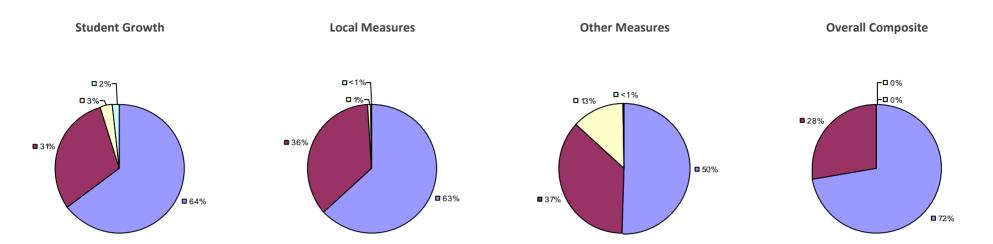

**Overall Composite Student Growth Local Measures Other Measures -□**0% **-□**0% -□0% -□0% -**□**0% □ 8% ■ 5%¬ -□ 0% ■ 36% **38% ■** 62% **□** 63% **■** 54% ■ 95%