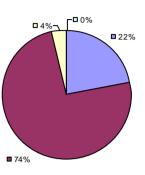

### 2014-15 PRINCIPAL EVALUATION RESULTS

**Student Growth** 

0%

**1**72%

**Local Measures** 

**Other Measures** 

**Overall Composite** 

<sup>\*</sup> Data is suppressed if 100% of teachers/principals received the same rating or if the total teachers/principals in an LEA is less than five.