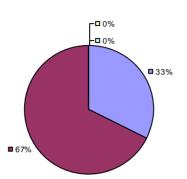

### 2014-15 PRINCIPAL EVALUATION RESULTS

<sup>\*</sup> Data is suppressed if 100% of teachers/principals received the same rating or if the total teachers/principals in an LEA is less than five.

**Student Growth** 

**Local Measures** 

**Other Measures** 

**Overall Composite** 

ALLEGANY-LIMESTONE CSD Education Law 3012-c

Student growth results not shown due to suppression\*

**Local Measures** 

**Overall Composite** 

AMHERST CSD Education Law 3012-c