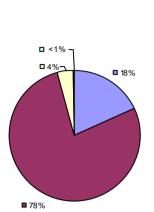

### 2014-15 PRINCIPAL EVALUATION RESULTS

<sup>\*</sup> Data is suppressed if 100% of teachers/principals received the same rating or if the total teachers/principals in an LEA is less than five.

**Student Growth** 

20%

**■** 67%

**Local Measures** 

**Other Measures** 

**Overall Composite** 