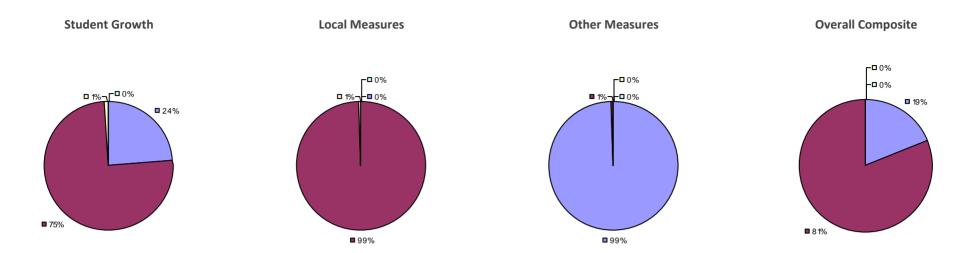

### 2014-15 PRINCIPAL EVALUATION RESULTS

<sup>\*</sup> Data is suppressed if 100% of teachers/principals received the same rating or if the total teachers/principals in an LEA is less than five.

**Student Growth** 

**Local Measures** 

**Other Measures** 

**Overall Composite** 

ALLEGANY-LIMESTONE CSD Education Law 3012-c

Student growth results not shown due to suppression\*

**Local Measures** 

**Overall Composite** 

AMHERST CSD Education Law 3012-c