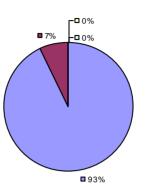

2014-15 PRINCIPAL EVALUATION RESULTS NOT SHOWN DUE TO SUPPRESSION\*

■8%

■ 92%

Student Growth

**Local Measures** 

**Other Measures** 

**Overall Composite** 