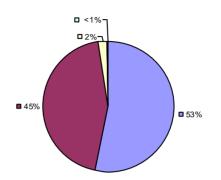

# 2014-15 PRINCIPAL EVALUATION RESULTS NOT SUBMITTED

**Student Growth** 

**37%** 

0 2% 0 4%

**57**%

**Local Measures** 

**Other Measures** 

**Overall Composite** 