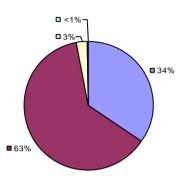

### 2014-15 PRINCIPAL EVALUATION RESULTS

<sup>\*</sup> Data is suppressed if 100% of teachers/principals received the same rating or if the total teachers/principals in an LEA is less than five.

**Student Growth** 

**Local Measures** 

**Other Measures** 

**Overall Composite** 

ALLEGANY-LIMESTONE CSD Education Law 3012-c

Student growth results not shown due to suppression\*

**Local Measures** 

**Overall Composite** 

AMHERST CSD Education Law 3012-c