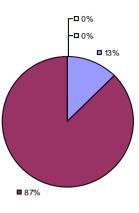

### 2014-15 PRINCIPAL EVALUATION RESULTS

<sup>\*</sup> Data is suppressed if 100% of teachers/principals received the same rating or if the total teachers/principals in an LEA is less than five.

AKRON CSD Education Law 3012-c

### 2014-15 PRINCIPAL EVALUATION RESULTS

<sup>\*</sup> Data is suppressed if 100% of teachers/principals received the same rating or if the total teachers/principals in an LEA is less than five.

**Student Growth** 