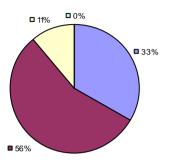

### 2014-15 PRINCIPAL EVALUATION RESULTS

<sup>\*</sup> Data is suppressed if 100% of teachers/principals received the same rating or if the total teachers/principals in an LEA is less than five.

**Student Growth** 

20%

**■** 67%

**Local Measures** 

**Other Measures** 

**Overall Composite** 