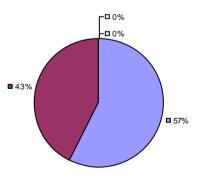

### 2014-15 PRINCIPAL EVALUATION RESULTS

<sup>\*</sup> Data is suppressed if 100% of teachers/principals received the same rating or if the total teachers/principals in an LEA is less than five.

AKRON CSD Education Law 3012-c

### 2014-15 PRINCIPAL EVALUATION RESULTS

<sup>\*</sup> Data is suppressed if 100% of teachers/principals received the same rating or if the total teachers/principals in an LEA is less than five.

**Student Growth** 

**Local Measures** 

**Other Measures** 

**Overall Composite** 

ALLEGANY-LIMESTONE CSD Education Law 3012-c

Student growth results not shown due to suppression\*

**Local Measures** 

**Overall Composite** 

AMHERST CSD Education Law 3012-c