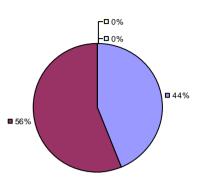

### 2014-15 PRINCIPAL EVALUATION RESULTS

<sup>\*</sup> Data is suppressed if 100% of teachers/principals received the same rating or if the total teachers/principals in an LEA is less than five.

**Student Growth** 

20%

**■** 67%

**Local Measures** 

**Other Measures** 

**Overall Composite** 