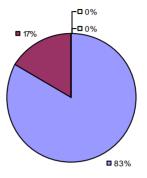

**Student Growth** 

**Local Measures** 

Other Measures

**Overall Composite** 

### 2014-15 PRINCIPAL EVALUATION RESULTS

**Student Growth** 

■ 83%

Local measures results not shown due to suppression\*

#### Other Measures

**Overall Composite** 

<sup>\*</sup> Data is suppressed if 100% of teachers/principals received the same rating or if the total teachers/principals in an LEA is less than five.

OSSINING UFSD Education Law 3012-c