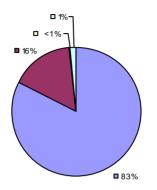

### 2014-15 PRINCIPAL EVALUATION RESULTS

**Student Growth** 

■ 83%

Local measures results not shown due to suppression\*