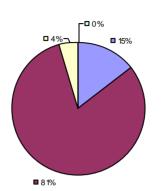

### 2014-15 PRINCIPAL EVALUATION RESULTS

<sup>\*</sup> Data is suppressed if 100% of teachers/principals received the same rating or if the total teachers/principals in an LEA is less than five.

**Student Growth** 

20%

**■** 67%

**Local Measures** 

**Other Measures** 

**Overall Composite** 