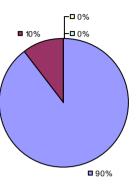

Student Growth

**□** 10% **□** 0%

**■** 61%

■ 29%

■ 88%

**Local Measures** 

Other Measures

**Overall Composite** 