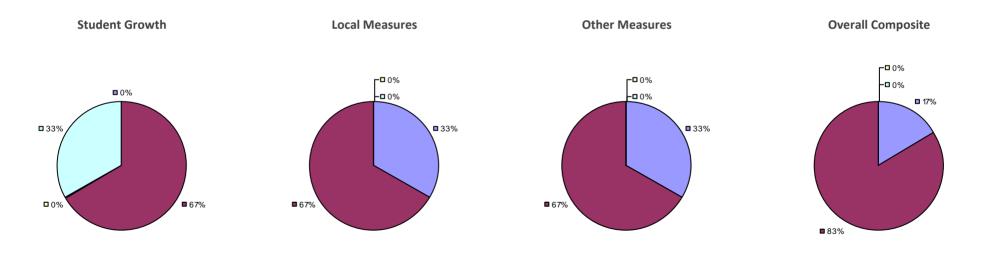

### 2014-15 PRINCIPAL EVALUATION RESULTS

<sup>\*</sup> Data is suppressed if 100% of teachers/principals received the same rating or if the total teachers/principals in an LEA is less than five.

AKRON CSD Education Law 3012-c

### 2014-15 PRINCIPAL EVALUATION RESULTS

<sup>\*</sup> Data is suppressed if 100% of teachers/principals received the same rating or if the total teachers/principals in an LEA is less than five.

**Student Growth** 