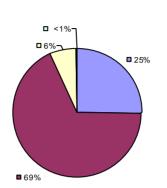

### 2014-15 PRINCIPAL EVALUATION RESULTS

<sup>\*</sup> Data is suppressed if 100% of teachers/principals received the same rating or if the total teachers/principals in an LEA is less than five.

AKRON CSD Education Law 3012-c

### 2014-15 PRINCIPAL EVALUATION RESULTS

<sup>\*</sup> Data is suppressed if 100% of teachers/principals received the same rating or if the total teachers/principals in an LEA is less than five.

**Student Growth** 