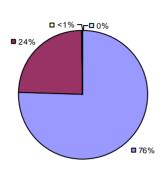

### 2014-15 PRINCIPAL EVALUATION RESULTS

**Student Growth** 

**Local Measures** 

**Other Measures** 

**Overall Composite** 

<sup>\*</sup> Data is suppressed if 100% of teachers/principals received the same rating or if the total teachers/principals in an LEA is less than five.

**Student Growth** 

**Local Measures** 

Other measures results not shown due to suppression\*

**Overall Composite** 

ARGYLE CSD Education Law 3012-c

Student Growth

Local measures results not shown due to suppression\*