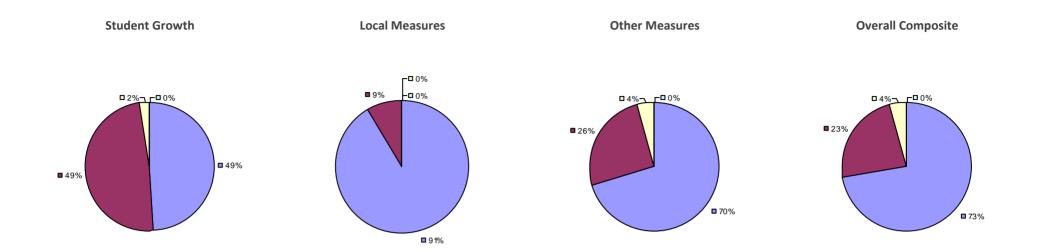

### 2014-15 PRINCIPAL EVALUATION RESULTS

**Student Growth** 

**Local Measures** 

**Other Measures** 

**Overall Composite** 

<sup>\*</sup> Data is suppressed if 100% of teachers/principals received the same rating or if the total teachers/principals in an LEA is less than five.

**Student Growth** 

**Local Measures** 

Other measures results not shown due to suppression\*

**Overall Composite** 

ARGYLE CSD Education Law 3012-c

Student Growth

Local measures results not shown due to suppression\*