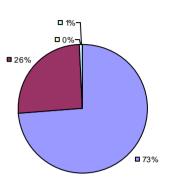

### 2014-15 PRINCIPAL EVALUATION RESULTS

**Student Growth** 

 ${\it Local measures results not shown due to suppression*}$ 

# **Overall Composite**

<sup>\*</sup> Data is suppressed if 100% of teachers/principals received the same rating or if the total teachers/principals in an LEA is less than five.

**Student Growth** 

Local measures results not shown due to suppression\*