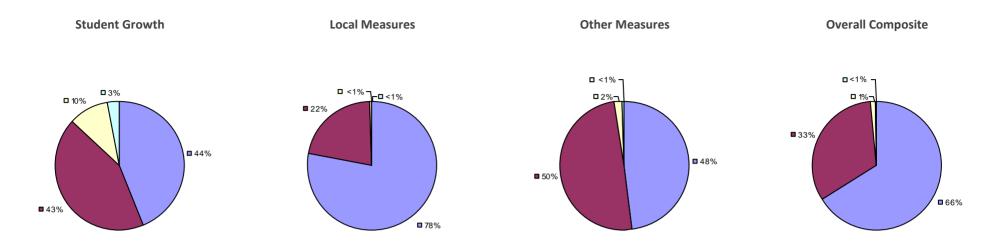

### 2014-15 PRINCIPAL EVALUATION RESULTS

<sup>\*</sup> Data is suppressed if 100% of teachers/principals received the same rating or if the total teachers/principals in an LEA is less than five.

**Student Growth** 

**Local Measures** 

**Other Measures** 

**Overall Composite** 

ALLEGANY-LIMESTONE CSD Education Law 3012-c

Student growth results not shown due to suppression\*

**Local Measures** 

**Overall Composite** 

AMHERST CSD Education Law 3012-c