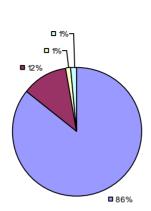

### 2014-15 PRINCIPAL EVALUATION RESULTS

**Student Growth** 

**Local Measures** 

**Other Measures** 

**Overall Composite** 

<sup>\*</sup> Data is suppressed if 100% of teachers/principals received the same rating or if the total teachers/principals in an LEA is less than five.