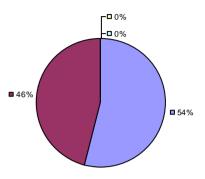

### 2014-15 PRINCIPAL EVALUATION RESULTS

<sup>\*</sup> Data is suppressed if 100% of teachers/principals received the same rating or if the total teachers/principals in an LEA is less than five.

AKRON CSD Education Law 3012-c