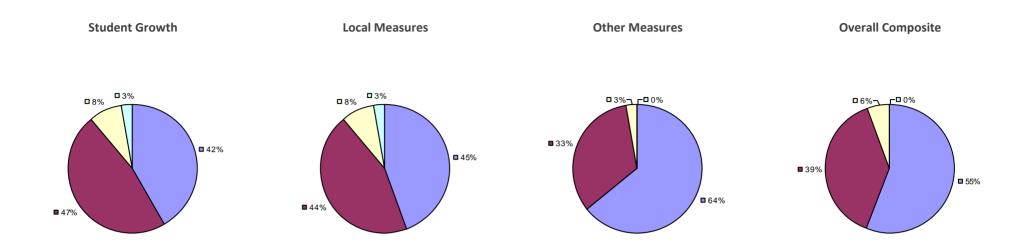

### 2014-15 PRINCIPAL EVALUATION RESULTS

<sup>\*</sup> Data is suppressed if 100% of teachers/principals received the same rating or if the total teachers/principals in an LEA is less than five.

AKRON CSD Education Law 3012-c