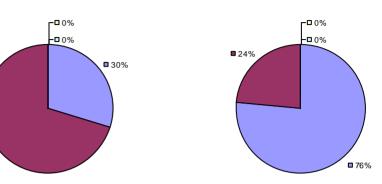

### 2014-15 PRINCIPAL EVALUATION RESULTS

**Student Growth** 

**Local Measures** 

**Other Measures** 

**Overall Composite** 

<sup>\*</sup> Data is suppressed if 100% of teachers/principals received the same rating or if the total teachers/principals in an LEA is less than five.