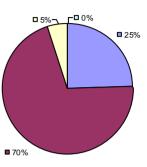

### 2014-15 PRINCIPAL EVALUATION RESULTS

<sup>\*</sup> Data is suppressed if 100% of teachers/principals received the same rating or if the total teachers/principals in an LEA is less than five.

**Student Growth** 

20%

**■** 67%

**Local Measures** 

**Other Measures** 

**Overall Composite** 