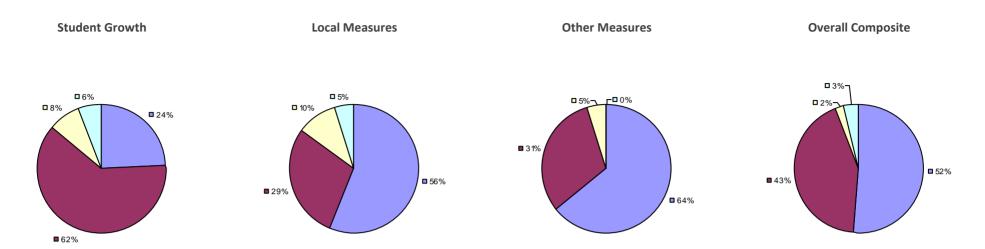

### 2014-15 PRINCIPAL EVALUATION RESULTS

**Student Growth** 

**Local Measures** 

**Other Measures** 

**Overall Composite** 

<sup>\*</sup> Data is suppressed if 100% of teachers/principals received the same rating or if the total teachers/principals in an LEA is less than five.