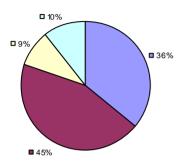

### 2014-15 PRINCIPAL EVALUATION RESULTS

<sup>\*</sup> Data is suppressed if 100% of teachers/principals received the same rating or if the total teachers/principals in an LEA is less than five.

AKRON CSD Education Law 3012-c

### 2014-15 PRINCIPAL EVALUATION RESULTS

<sup>\*</sup> Data is suppressed if 100% of teachers/principals received the same rating or if the total teachers/principals in an LEA is less than five.

**Student Growth** 