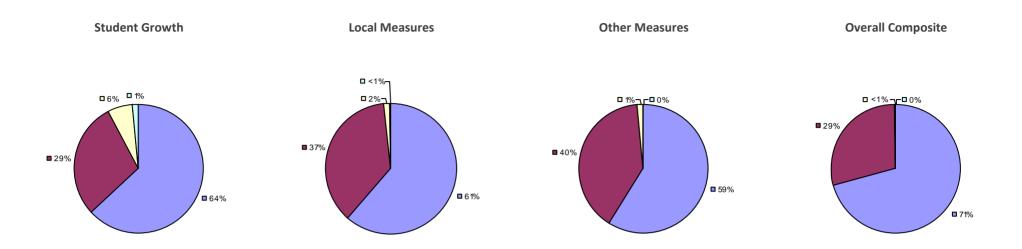

### 2014-15 PRINCIPAL EVALUATION RESULTS

<sup>\*</sup> Data is suppressed if 100% of teachers/principals received the same rating or if the total teachers/principals in an LEA is less than five.

**Student Growth** 

**Local Measures** 

**Other Measures** 

**Overall Composite** 

ALLEGANY-LIMESTONE CSD Education Law 3012-c

Student growth results not shown due to suppression\*

**Local Measures** 

**Overall Composite** 

AMHERST CSD Education Law 3012-c