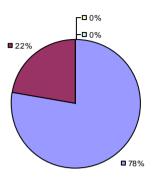

### 2014-15 PRINCIPAL EVALUATION RESULTS

<sup>\*</sup> Data is suppressed if 100% of teachers/principals received the same rating or if the total teachers/principals in an LEA is less than five.

**Student Growth** 

**Local Measures** 

**Other Measures** 

**Overall Composite** 

ALLEGANY-LIMESTONE CSD Education Law 3012-c

Student growth results not shown due to suppression\*

**Local Measures** 

**Overall Composite** 

AMHERST CSD Education Law 3012-c