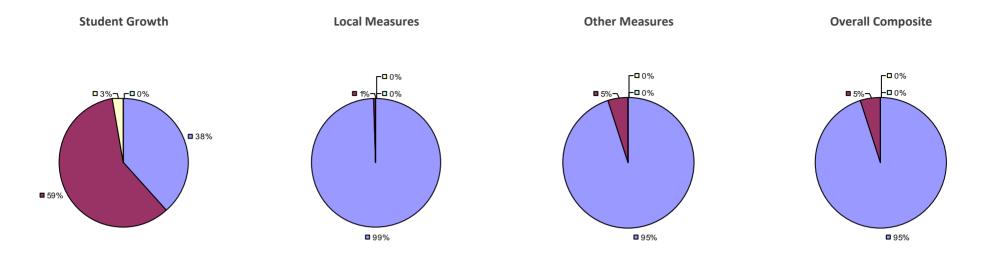

**Overall Composite Student Growth Local Measures Other Measures -□**0% **-□**0% -□0% -□0% -**□**0% □ 8% ■ 5%¬ -□ 0% ■ 36% **38% ■** 62% **□** 63% **■** 54% ■ 95%