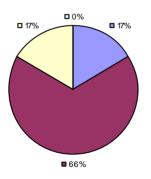

# **Overall Composite**

<sup>\*</sup> Data is suppressed if 100% of teachers/principals received the same rating or if the total teachers/principals in an LEA is less than five.

**Student Growth** 

■ 17% ■ 17%

**Local Measures** 

**Other Measures** 

**Overall Composite** 

**Student Growth** 

**Local Measures** 

**Other Measures** 

**Overall Composite** 