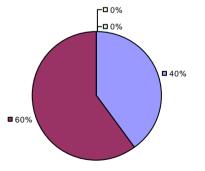

ADDISON CSD Education Law 3012-c

Student Growth Local Measures Other Measures Overall Composite

### 2014-15 PRINCIPAL EVALUATION RESULTS

<sup>\*</sup> Data is suppressed if 100% of teachers/principals received the same rating or if the total teachers/principals in an LEA is less than five.

AKRON CSD Education Law 3012-c