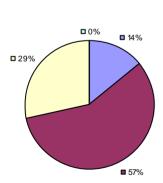

# 2014-15 PRINCIPAL EVALUATION RESULTS NOT SUBMITTED

**Student Growth** 

**37%** 

0 2% 0 4%

**57**%

**Local Measures** 

**Other Measures** 

**Overall Composite** 