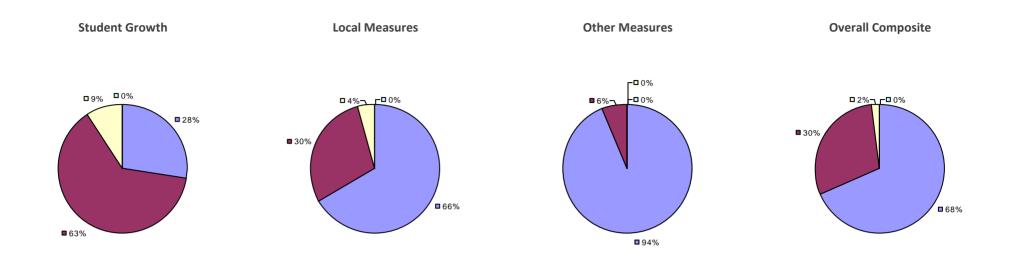

### 2014-15 PRINCIPAL EVALUATION RESULTS

<sup>\*</sup> Data is suppressed if 100% of teachers/principals received the same rating or if the total teachers/principals in an LEA is less than five.

AKRON CSD Education Law 3012-c