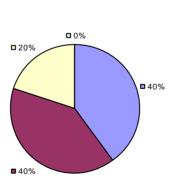

Student Growth

**2**0%

**48%** 

**18%** 

**1**4%

**Local Measures** 

Other Measures

**Overall Composite** 