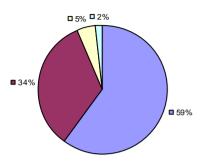

# 2014-15 PRINCIPAL EVALUATION RESULTS NOT SUBMITTED

**Student Growth** 

**37%** 

0 2% 0 4%

**57**%

**Local Measures** 

**Other Measures** 

**Overall Composite** 