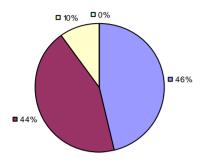

### 2014-15 PRINCIPAL EVALUATION RESULTS

**Student Growth** 

**Local Measures** 

**Other Measures** 

**Overall Composite** 

<sup>\*</sup> Data is suppressed if 100% of teachers/principals received the same rating or if the total teachers/principals in an LEA is less than five.

**Student Growth** 

**Local Measures** 

Other measures results not shown due to suppression\*

**Overall Composite** 

ARGYLE CSD Education Law 3012-c

Student Growth

Local measures results not shown due to suppression\*