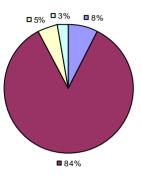

### 2014-15 PRINCIPAL EVALUATION RESULTS

<sup>\*</sup> Data is suppressed if 100% of teachers/principals received the same rating or if the total teachers/principals in an LEA is less than five.

**Student Growth** 

20%

**■** 67%

**Local Measures** 

**Other Measures** 

**Overall Composite** 