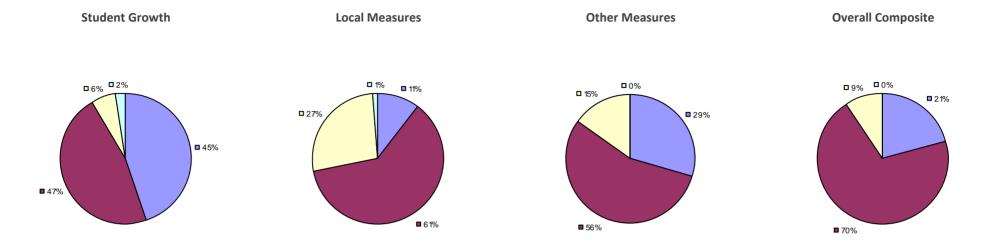

### 2014-15 PRINCIPAL EVALUATION RESULTS

<sup>\*</sup> Data is suppressed if 100% of teachers/principals received the same rating or if the total teachers/principals in an LEA is less than five.

**Student Growth** 

20%

**■** 67%

**Local Measures** 

**Other Measures** 

**Overall Composite** 