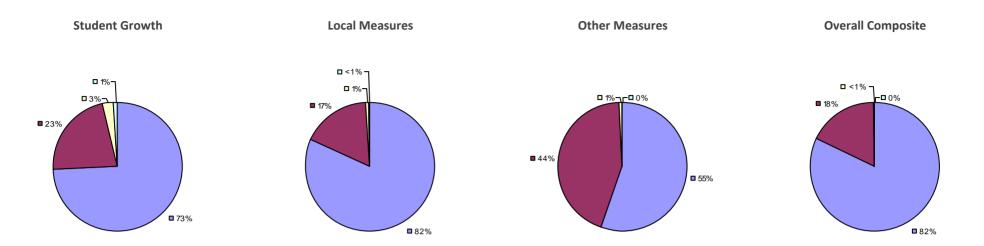

### 2014-15 PRINCIPAL EVALUATION RESULTS

<sup>\*</sup> Data is suppressed if 100% of teachers/principals received the same rating or if the total teachers/principals in an LEA is less than five.

**Student Growth** 

**Local Measures** 

**Other Measures** 

**Overall Composite** 

ALLEGANY-LIMESTONE CSD Education Law 3012-c

Student growth results not shown due to suppression\*

**Local Measures** 

**Overall Composite** 

AMHERST CSD Education Law 3012-c