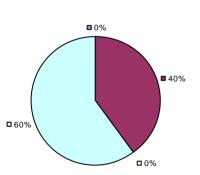

# 2014-15 PRINCIPAL EVALUATION RESULTS

**Student Growth** 

**70%** 

**Local Measures** 

**Other Measures** 

**Overall Composite** 

<sup>\*</sup> Data is suppressed if 100% of teachers/principals received the same rating or if the total teachers/principals in an LEA is less than five.