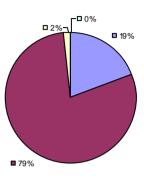

### 2014-15 PRINCIPAL EVALUATION RESULTS

<sup>\*</sup> Data is suppressed if 100% of teachers/principals received the same rating or if the total teachers/principals in an LEA is less than five.

AKRON CSD Education Law 3012-c

### 2014-15 PRINCIPAL EVALUATION RESULTS

<sup>\*</sup> Data is suppressed if 100% of teachers/principals received the same rating or if the total teachers/principals in an LEA is less than five.

**Student Growth** 