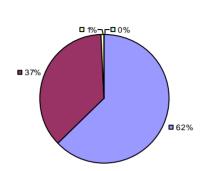

### 2014-15 PRINCIPAL EVALUATION RESULTS

<sup>\*</sup> Data is suppressed if 100% of teachers/principals received the same rating or if the total teachers/principals in an LEA is less than five.

**Student Growth** 

**Local Measures** 

**Other Measures** 

**Overall Composite** 

ALLEGANY-LIMESTONE CSD Education Law 3012-c

Student growth results not shown due to suppression\*

**Local Measures** 

**Overall Composite** 

AMHERST CSD Education Law 3012-c