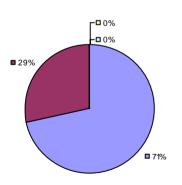

### 2014-15 PRINCIPAL EVALUATION RESULTS

**Student Growth** 

**Local Measures** 

**Other Measures** 

**Overall Composite** 

<sup>\*</sup> Data is suppressed if 100% of teachers/principals received the same rating or if the total teachers/principals in an LEA is less than five.