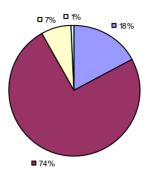

**Student Growth** 

7% 2% 17%

**7**4%

**Local Measures** 

**Other Measures** 

**Overall Composite** 