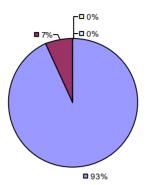

### 2014-15 PRINCIPAL EVALUATION RESULTS

**Student Growth** 

**Local Measures** 

**Other Measures** 

**Overall Composite** 

<sup>\*</sup> Data is suppressed if 100% of teachers/principals received the same rating or if the total teachers/principals in an LEA is less than five.

**Student Growth** 

**Local Measures** 

Other measures results not shown due to suppression\*

**Overall Composite** 

ARGYLE CSD Education Law 3012-c

Student Growth

Local measures results not shown due to suppression\*