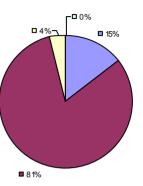

### 2014-15 PRINCIPAL EVALUATION RESULTS

<sup>\*</sup> Data is suppressed if 100% of teachers/principals received the same rating or if the total teachers/principals in an LEA is less than five.

AKRON CSD Education Law 3012-c

### 2014-15 PRINCIPAL EVALUATION RESULTS

<sup>\*</sup> Data is suppressed if 100% of teachers/principals received the same rating or if the total teachers/principals in an LEA is less than five.

**Student Growth** 