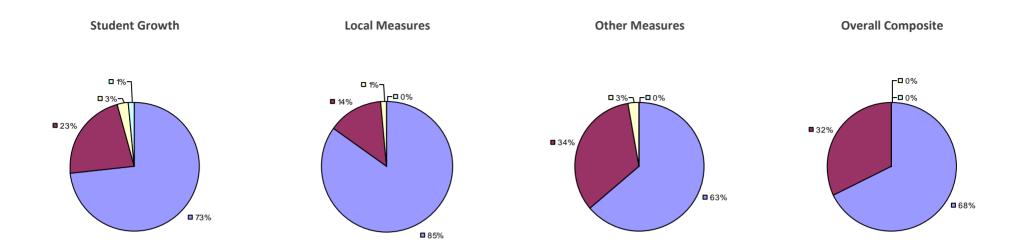

### 2014-15 PRINCIPAL EVALUATION RESULTS

<sup>\*</sup> Data is suppressed if 100% of teachers/principals received the same rating or if the total teachers/principals in an LEA is less than five.

**Student Growth** 

**Local Measures** 

**Other Measures** 

**Overall Composite** 

ALLEGANY-LIMESTONE CSD Education Law 3012-c

Student growth results not shown due to suppression\*

**Local Measures** 

**Overall Composite** 

AMHERST CSD Education Law 3012-c