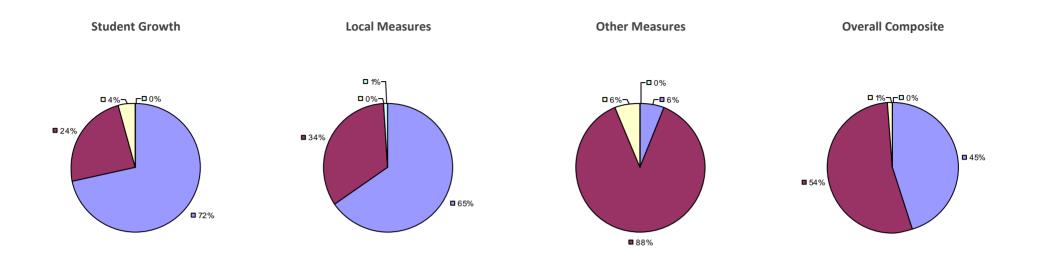

### 2014-15 PRINCIPAL EVALUATION RESULTS

<sup>\*</sup> Data is suppressed if 100% of teachers/principals received the same rating or if the total teachers/principals in an LEA is less than five.

**Student Growth** 

**Local Measures** 

**Other Measures** 

**Overall Composite** 

ALLEGANY-LIMESTONE CSD Education Law 3012-c

Student growth results not shown due to suppression\*

**Local Measures** 

**Overall Composite** 

AMHERST CSD Education Law 3012-c