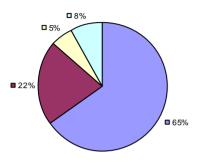

**Overall Composite Student Growth Local Measures Other Measures -□**0% **-□**0% -□0% -□0% -**□**0% □ 8% ■ 5%¬ -□ 0% ■ 36% **38% ■** 62% **□** 63% **■** 54% ■ 95%