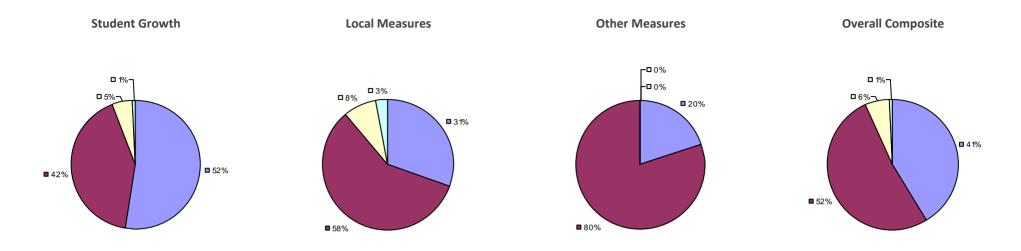

ADDISON CSD Education Law 3012-c

Student Growth Local Measures Other Measures Overall Composite

### 2014-15 PRINCIPAL EVALUATION RESULTS

<sup>\*</sup> Data is suppressed if 100% of teachers/principals received the same rating or if the total teachers/principals in an LEA is less than five.

AKRON CSD Education Law 3012-c