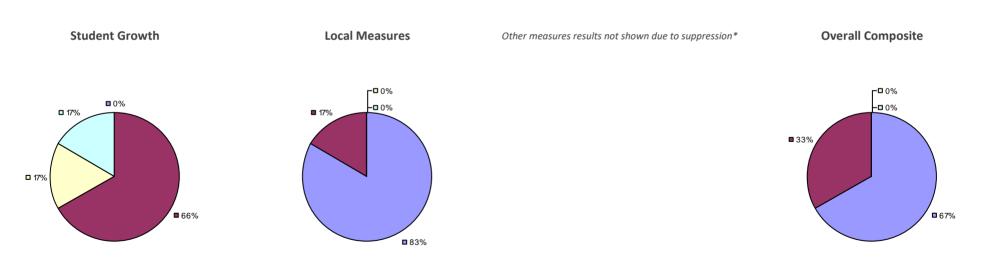

### 2014-15 PRINCIPAL EVALUATION RESULTS

<sup>\*</sup> Data is suppressed if 100% of teachers/principals received the same rating or if the total teachers/principals in an LEA is less than five.

**Student Growth** 

20%

**■** 67%

**Local Measures** 

**Other Measures** 

**Overall Composite** 

### 2014-15 PRINCIPAL EVALUATION RESULTS

**Student Growth** 

**Local Measures** 

**Other Measures** 

**Overall Composite** 

<sup>\*</sup> Data is suppressed if 100% of teachers/principals received the same rating or if the total teachers/principals in an LEA is less than five.