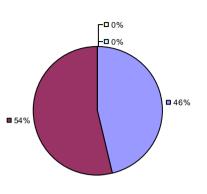

**Overall Composite Student Growth Local Measures Other Measures -□**0% **-□**0% -□0% -□0% -**□**0% □ 8% ■ 5%¬ -□ 0% ■ 36% **38% ■** 62% **□** 63% **■** 54% ■ 95%