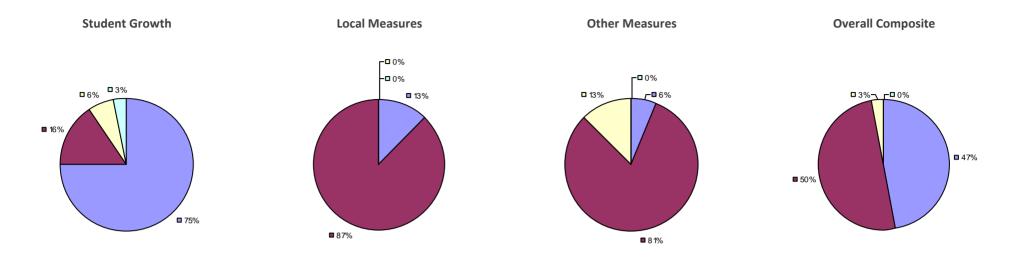

**Overall Composite Student Growth Local Measures Other Measures -□**0% **-□**0% -□0% -□0% -**□**0% □ 8% ■ 5%¬ -□ 0% ■ 36% **38% ■** 62% **□** 63% **■** 54% ■ 95%