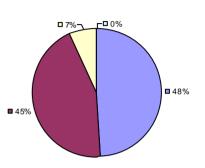

**Student Growth** 

7% 2% 17%

**7**4%

**Local Measures** 

**Other Measures** 

**Overall Composite** 