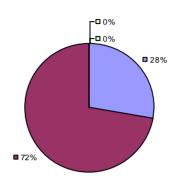

### 2014-15 PRINCIPAL EVALUATION RESULTS

**Student Growth** 

**Local Measures** 

**Other Measures** 

**Overall Composite** 

<sup>\*</sup> Data is suppressed if 100% of teachers/principals received the same rating or if the total teachers/principals in an LEA is less than five.