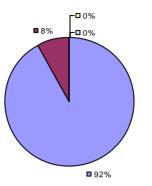

pression\*

#### **Other Measures**

**Overall Composite** 







**Student Growth** 

Local measures results not shown due to suppression\*

**Other Measures** 

**Overall Composite** 







## 2014-15 PRINCIPAL EVALUATION RESULTS

Student growth results not shown due to suppression\*

Local measures results not shown due to suppression\*

Other Measures







<sup>\*</sup> Data is suppressed if 100% of teachers/principals received the same rating or if the total teachers/principals in an LEA is less than five.



## 2014-15 PRINCIPAL EVALUATION RESULTS



<sup>\*</sup> Data is suppressed if 100% of teachers/principals received the same rating or if the total teachers/principals in an LEA is less than five.

Student Growth

**┌**□ 0%

■ 83%



**Local Measures** 

**Other Measures** 



**Overall Composite** 





**Student Growth** 



**Local Measures** 



Other Measures



**Overall Composite** 



## 2014-15 PRINCIPAL EVALUATION RESULTS

■ 92%

Student growth results not shown due to suppression\*





#### **Other Measures**



Overall composite not shown due to suppression\*

<sup>\*</sup> Data is suppressed if 100% of teachers/principals received the same rating or if the total teachers/principals in an LEA is less than five.



**Student Growth** 

Local measures results not shown due to suppression\*

#### **Other Measures**

**Overall Composite** 







## 2014-15 PRINCIPAL EVALUATION RESULTS

Student growth results not shown due to suppression\*

Local measures results not shown due to suppression\*

Other measures results not shown due to suppression\*

#