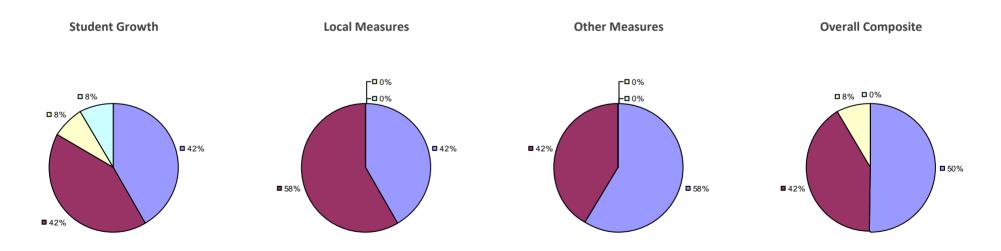

**Student Growth** 

7% 2% 17%

**7**4%

**Local Measures** 

**Other Measures** 

**Overall Composite** 