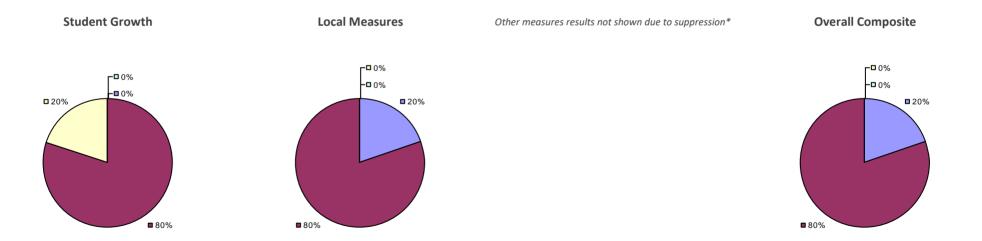

ADDISON CSD Education Law 3012-c

Student Growth Local Measures Other Measures Overall Composite

### 2014-15 PRINCIPAL EVALUATION RESULTS

<sup>\*</sup> Data is suppressed if 100% of teachers/principals received the same rating or if the total teachers/principals in an LEA is less than five.

AKRON CSD Education Law 3012-c