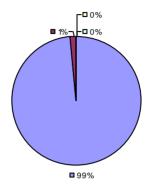

### **2014-15 PRINCIPAL EVALUATION RESULTS**

■ 97%

**Student Growth** 

**Local Measures** 

Other Measures

Overall Composite

<sup>\*</sup> Data is suppressed if 100% of teachers/principals received the same rating or if the total teachers/principals in an LEA is less than five.