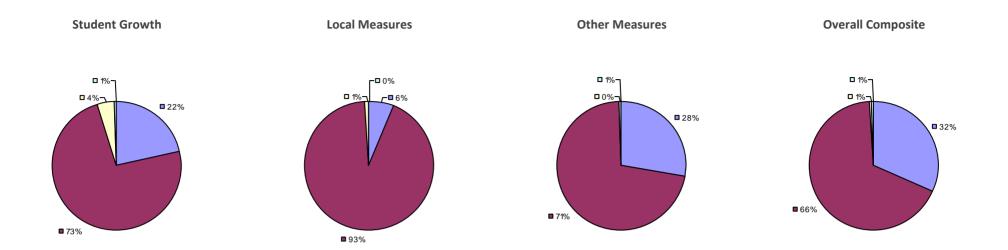

### 2014-15 PRINCIPAL EVALUATION RESULTS

<sup>\*</sup> Data is suppressed if 100% of teachers/principals received the same rating or if the total teachers/principals in an LEA is less than five.

**Student Growth** 

**Local Measures** 

**Other Measures** 

**Overall Composite** 

ALLEGANY-LIMESTONE CSD Education Law 3012-c

Student growth results not shown due to suppression\*

**Local Measures** 

**Overall Composite** 

AMHERST CSD Education Law 3012-c