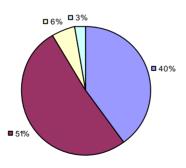

# 2014-15 PRINCIPAL EVALUATION RESULTS

**5**9%

Student growth results not shown due to suppression\*

Other measures results not shown due to suppression\*

**Overall Composite** 

<sup>\*</sup> Data is suppressed if 100% of teachers/principals received the same rating or if the total teachers/principals in an LEA is less than five.