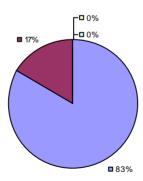

ADDISON CSD Education Law 3012-c

Student Growth Local Measures Other Measures Overall Composite

### 2014-15 PRINCIPAL EVALUATION RESULTS

<sup>\*</sup> Data is suppressed if 100% of teachers/principals received the same rating or if the total teachers/principals in an LEA is less than five.

AKRON CSD Education Law 3012-c