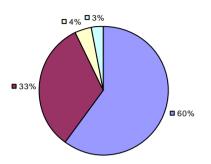

**Student Growth** 

7% 2% 17%

**7**4%

**Local Measures** 

**Other Measures** 

**Overall Composite** 