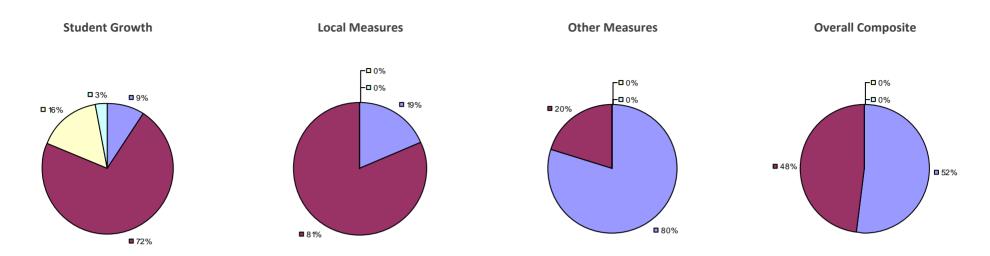

### 2014-15 PRINCIPAL EVALUATION RESULTS

**Student Growth** 

 ${\it Local measures results not shown due to suppression*}$ 

# **Overall Composite**

<sup>\*</sup> Data is suppressed if 100% of teachers/principals received the same rating or if the total teachers/principals in an LEA is less than five.

**Student Growth** 

Local measures results not shown due to suppression\*