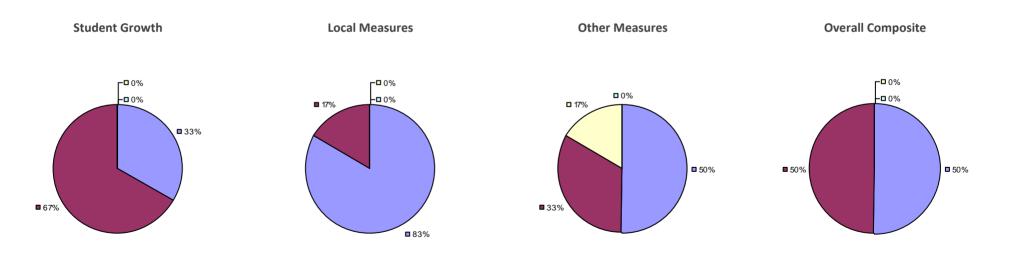

### 2014-15 PRINCIPAL EVALUATION RESULTS

<sup>\*</sup> Data is suppressed if 100% of teachers/principals received the same rating or if the total teachers/principals in an LEA is less than five.

**Student Growth** 