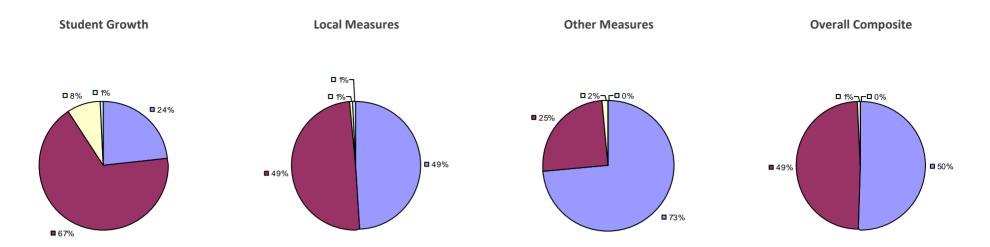

ADDISON CSD Education Law 3012-c

Student Growth Local Measures Other Measures Overall Composite

### 2014-15 PRINCIPAL EVALUATION RESULTS

<sup>\*</sup> Data is suppressed if 100% of teachers/principals received the same rating or if the total teachers/principals in an LEA is less than five.

AKRON CSD Education Law 3012-c