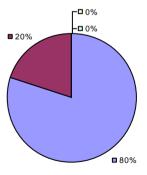

# 2014-15 PRINCIPAL EVALUATION RESULTS

**Student Growth** 

**0**%

**2**0%

■ 80%

Local measures results not shown due to suppression\*