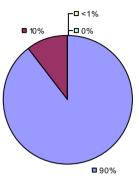

### 2014-15 PRINCIPAL EVALUATION RESULTS

**Student Growth** 

 ${\it Local measures results not shown due to suppression*}$ 

# **Overall Composite**

<sup>\*</sup> Data is suppressed if 100% of teachers/principals received the same rating or if the total teachers/principals in an LEA is less than five.

**Student Growth** 

Local measures results not shown due to suppression\*