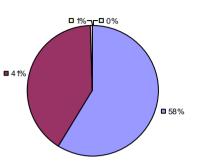

### 2014-15 PRINCIPAL EVALUATION RESULTS

**Student Growth** 

 ${\it Local measures results not shown due to suppression*}$ 

# **Overall Composite**

<sup>\*</sup> Data is suppressed if 100% of teachers/principals received the same rating or if the total teachers/principals in an LEA is less than five.

**Student Growth** 

Local measures results not shown due to suppression\*