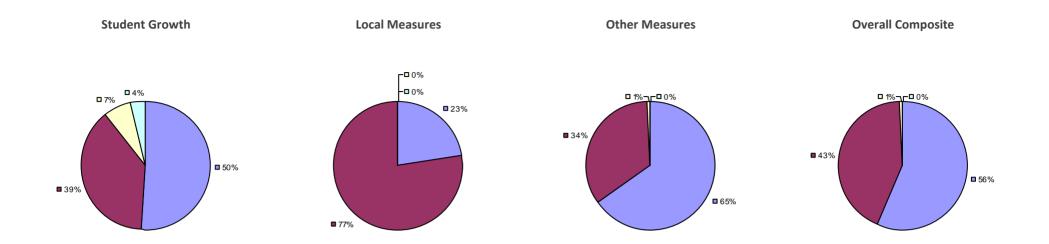

### 2014-15 PRINCIPAL EVALUATION RESULTS

<sup>\*</sup> Data is suppressed if 100% of teachers/principals received the same rating or if the total teachers/principals in an LEA is less than five.

**Student Growth** 