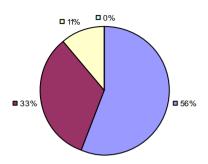

# 2014-15 PRINCIPAL EVALUATION RESULTS

**Student Growth** 

**0**%

**2**0%

■ 80%

Local measures results not shown due to suppression\*