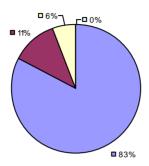

### 2014-15 PRINCIPAL EVALUATION RESULTS

<sup>\*</sup> Data is suppressed if 100% of teachers/principals received the same rating or if the total teachers/principals in an LEA is less than five.

**Student Growth** 

20%

**■** 67%

**Local Measures** 

**Other Measures** 

**Overall Composite** 