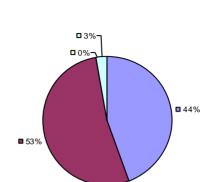

### 2014-15 PRINCIPAL EVALUATION RESULTS

<sup>\*</sup> Data is suppressed if 100% of teachers/principals received the same rating or if the total teachers/principals in an LEA is less than five.

**Student Growth** 

**Local Measures** 

**Other Measures** 

**Overall Composite** 

ALLEGANY-LIMESTONE CSD Education Law 3012-c

Student growth results not shown due to suppression\*

**Local Measures** 

**Overall Composite** 

AMHERST CSD Education Law 3012-c