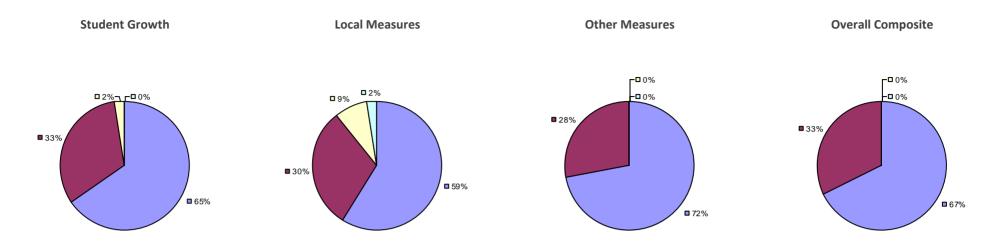

**Overall Composite Student Growth Local Measures Other Measures -□**0% **-**□0% **2**% -□ 0% -□0% **□**<1% **¬,−□** 0% **2**0% ■ 30% **40% 43**% **60% 35**% ■ 82%