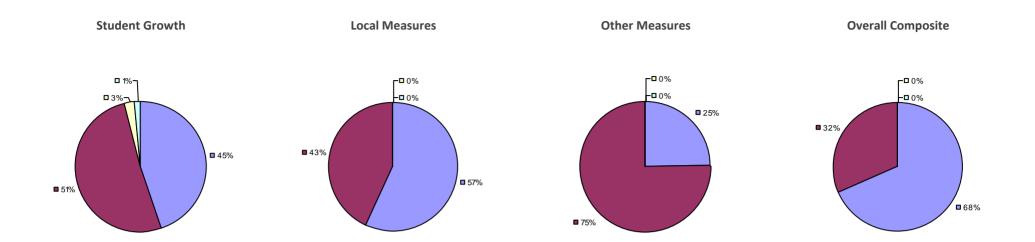

### 2014-15 PRINCIPAL EVALUATION RESULTS

**Student Growth** 

**Local Measures** 

**Other Measures** 

**Overall Composite** 

<sup>\*</sup> Data is suppressed if 100% of teachers/principals received the same rating or if the total teachers/principals in an LEA is less than five.

**Student Growth** 

**Local Measures** 

Other measures results not shown due to suppression\*

**Overall Composite** 

ARGYLE CSD Education Law 3012-c

Student Growth

Local measures results not shown due to suppression\*