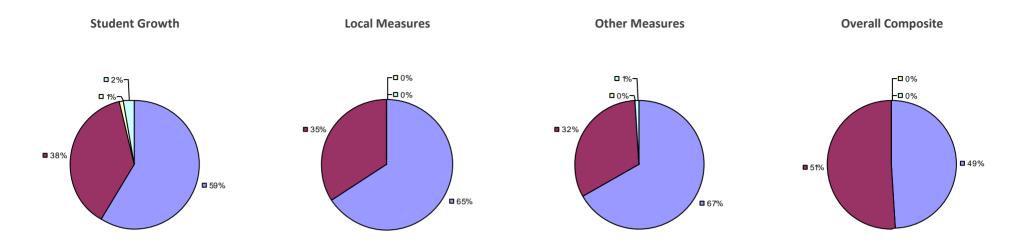

### 2014-15 PRINCIPAL EVALUATION RESULTS

<sup>\*</sup> Data is suppressed if 100% of teachers/principals received the same rating or if the total teachers/principals in an LEA is less than five.

AKRON CSD Education Law 3012-c

### 2014-15 PRINCIPAL EVALUATION RESULTS

<sup>\*</sup> Data is suppressed if 100% of teachers/principals received the same rating or if the total teachers/principals in an LEA is less than five.

**Student Growth** 