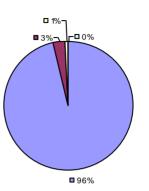

### 2014-15 PRINCIPAL EVALUATION RESULTS

<sup>\*</sup> Data is suppressed if 100% of teachers/principals received the same rating or if the total teachers/principals in an LEA is less than five.

AKRON CSD Education Law 3012-c

### 2014-15 PRINCIPAL EVALUATION RESULTS

<sup>\*</sup> Data is suppressed if 100% of teachers/principals received the same rating or if the total teachers/principals in an LEA is less than five.

**Student Growth** 