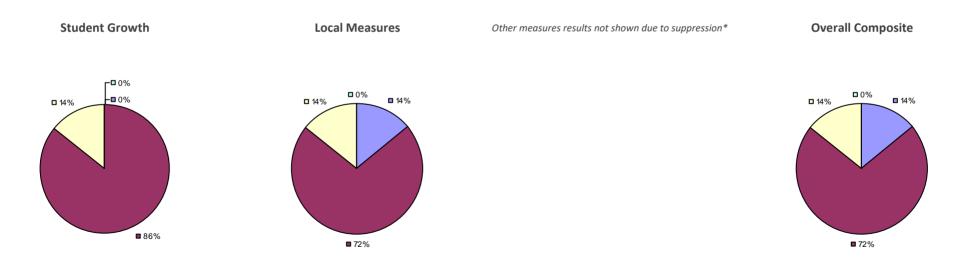

### 2014-15 PRINCIPAL EVALUATION RESULTS

<sup>\*</sup> Data is suppressed if 100% of teachers/principals received the same rating or if the total teachers/principals in an LEA is less than five.

**Student Growth** 

20%

**■** 67%

**Local Measures** 

**Other Measures** 

**Overall Composite** 