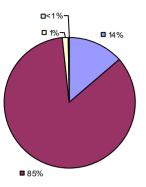

ADDISON CSD Education Law 3012-c

Student Growth Local Measures Other Measures Overall Composite

### 2014-15 PRINCIPAL EVALUATION RESULTS

<sup>\*</sup> Data is suppressed if 100% of teachers/principals received the same rating or if the total teachers/principals in an LEA is less than five.

AKRON CSD Education Law 3012-c