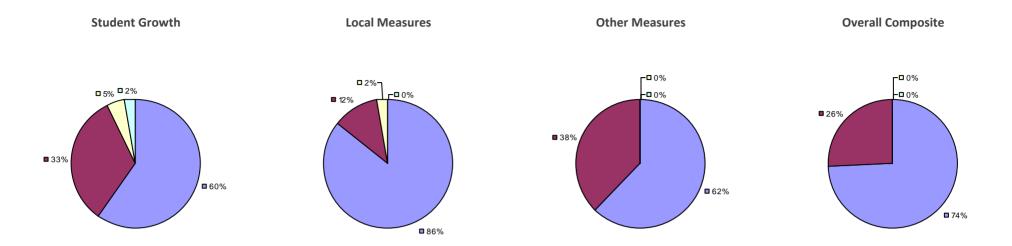

### 2014-15 PRINCIPAL EVALUATION RESULTS

**Student Growth** 

 ${\it Local measures results not shown due to suppression*}$ 

# **Overall Composite**

<sup>\*</sup> Data is suppressed if 100% of teachers/principals received the same rating or if the total teachers/principals in an LEA is less than five.

**Student Growth** 

Local measures results not shown due to suppression\*