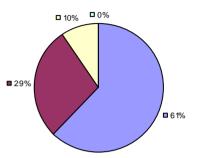

ADDISON CSD Education Law 3012-c

Student Growth Local Measures Other Measures Overall Composite

### 2014-15 PRINCIPAL EVALUATION RESULTS

<sup>\*</sup> Data is suppressed if 100% of teachers/principals received the same rating or if the total teachers/principals in an LEA is less than five.

AKRON CSD Education Law 3012-c