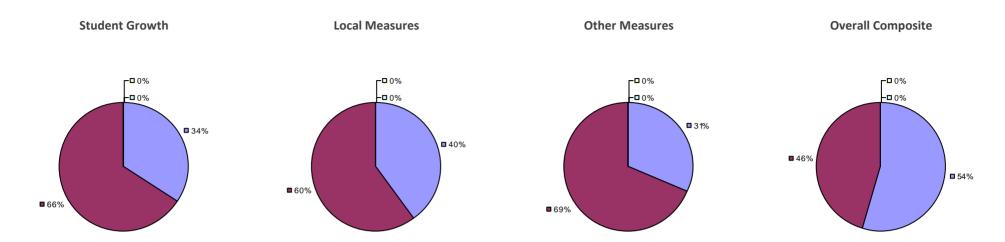

### 2014-15 PRINCIPAL EVALUATION RESULTS

<sup>\*</sup> Data is suppressed if 100% of teachers/principals received the same rating or if the total teachers/principals in an LEA is less than five.

**Student Growth** 

**Local Measures** 

**Other Measures** 

**Overall Composite** 

ALLEGANY-LIMESTONE CSD Education Law 3012-c

Student growth results not shown due to suppression\*

**Local Measures** 

**Overall Composite** 

AMHERST CSD Education Law 3012-c