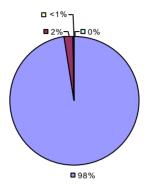

Student Growth

□ <1%-**y-□**0%

■ 98%

**Local Measures** 

**Other Measures** 

**Overall Composite** 