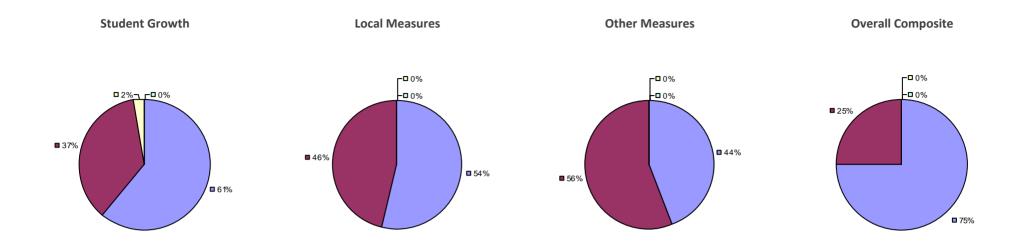

ADDISON CSD Education Law 3012-c

Student Growth Local Measures Other Measures Overall Composite

### 2014-15 PRINCIPAL EVALUATION RESULTS

<sup>\*</sup> Data is suppressed if 100% of teachers/principals received the same rating or if the total teachers/principals in an LEA is less than five.

AKRON CSD Education Law 3012-c