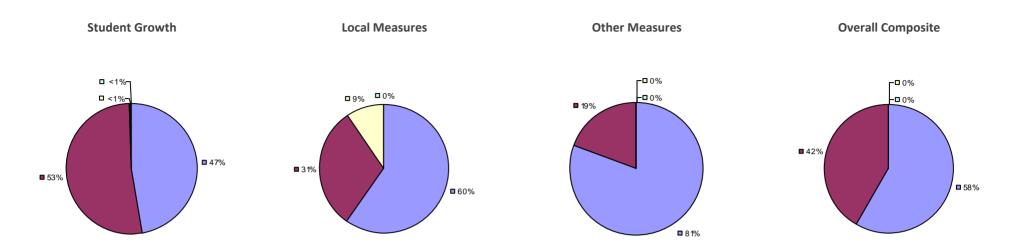

**Overall Composite Student Growth Local Measures Other Measures -□**0% **-**□0% **2**% -□ 0% -□0% **□**<1% **¬,−□** 0% **2**0% ■ 30% **40% 43**% **60% 35**% ■ 82%