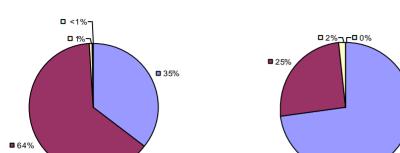

### 2014-15 PRINCIPAL EVALUATION RESULTS

**Student Growth** 

 ${\it Local measures results not shown due to suppression*}$ 

# **Overall Composite**

<sup>\*</sup> Data is suppressed if 100% of teachers/principals received the same rating or if the total teachers/principals in an LEA is less than five.

**Student Growth** 

Local measures results not shown due to suppression\*