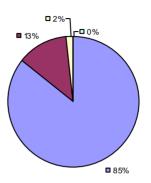

**Overall Composite Student Growth Local Measures Other Measures -□**0% **-□**0% -□0% -□0% -**□**0% □ 8% ■ 5%¬ -□ 0% ■ 36% **38% ■** 62% **□** 63% **■** 54% ■ 95%