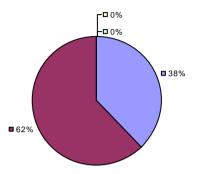

ADDISON CSD Education Law 3012-c

Student Growth Local Measures Other Measures Overall Composite

### 2014-15 PRINCIPAL EVALUATION RESULTS

<sup>\*</sup> Data is suppressed if 100% of teachers/principals received the same rating or if the total teachers/principals in an LEA is less than five.

AKRON CSD Education Law 3012-c