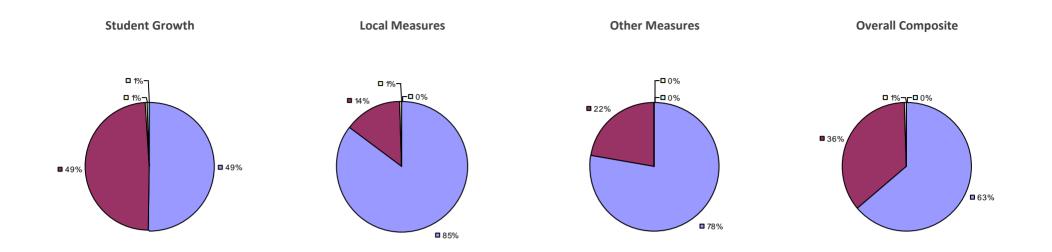

00% of teachers/principals received the same rating or if the total teachers/principals in an LEA is less than five.

LYNCOURT UFSD Education Law 3012-c



LYNDONVILLE CSD Education Law 3012-c





### 2014-15 PRINCIPAL EVALUATION RESULTS NOT SUBMITTED



MADISON-ONEIDA BOCES Education Law 3012-c





Student Growth



**Local Measures** 



**Other Measures** 



**Overall Composite** 



### 2014-15 PRINCIPAL EVALUATION RESULTS

**Student Growth** 

Local measures results not shown due to suppression\*

Other measures results not shown due to suppression\*

## **Overall Composite**



<sup>0%</sup> 

<sup>\*</sup> Data is suppressed if 100% of teachers/principals received the same rating or if the total teachers/principals in an LEA is less than five.



MALONE CSD Education Law 3012-c





Student Growth

Local measures results not shown due to suppression\*

**Other Measures** 

**Overall Composite** 







### 2014-15 PRINCIPAL EVALUATION RESULTS

**Student Growth** 

 ${\it Local\ measures\ results\ not\ shown\ due\ to\ suppression*}$ 



# **Overall Composite**







<sup>\*</sup> Data is suppressed if 100% of teachers/principals received the same rating or if the total teachers/principals in an LEA is less than five.



### 2014-15 PRINCIPAL EVALUATION RESULTS NOT SUBMITTED



MARATHON CSD Education Law 3012-c



MARCELLUS CSD Education Law 3012-c



MARGARETVILLE CSD Education Law 3012-c



MARION CSD Education Law 3012-c





Student Growth



**Local Measures** 



Other Measures



**Overall Composite** 



### 2014-15 PRINCIPAL EVALUATION RESULTS

**Student G