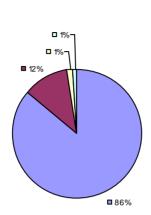

### 2014-15 PRINCIPAL EVALUATION RESULTS

<sup>\*</sup> Data is suppressed if 100% of teachers/principals received the same rating or if the total teachers/principals in an LEA is less than five.

**Student Growth** 

20%

**■** 67%

**Local Measures** 

**Other Measures** 

**Overall Composite** 