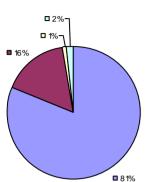

# 2014-15 PRINCIPAL EVALUATION RESULTS

Student growth results not shown due to suppression\*

Other measures results not shown due to suppression\*

**Overall Composite** 

<sup>\*</sup> Data is suppressed if 100% of teachers/principals received the same rating or if the total teachers/principals in an LEA is less than five.

**Student Growth** 

7% 2% 17%

**7**4%

**Local Measures** 

**Other Measures** 

**Overall Composite** 