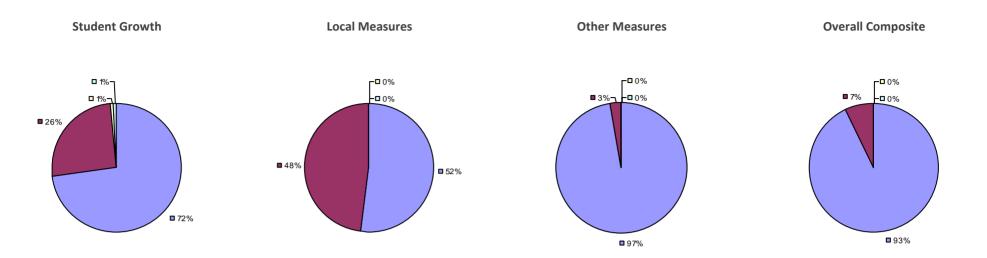

### 2014-15 PRINCIPAL EVALUATION RESULTS

<sup>\*</sup> Data is suppressed if 100% of teachers/principals received the same rating or if the total teachers/principals in an LEA is less than five.

**Student Growth** 