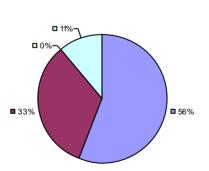

ADDISON CSD Education Law 3012-c

Student Growth Local Measures Other Measures Overall Composite

### 2014-15 PRINCIPAL EVALUATION RESULTS

<sup>\*</sup> Data is suppressed if 100% of teachers/principals received the same rating or if the total teachers/principals in an LEA is less than five.

AKRON CSD Education Law 3012-c