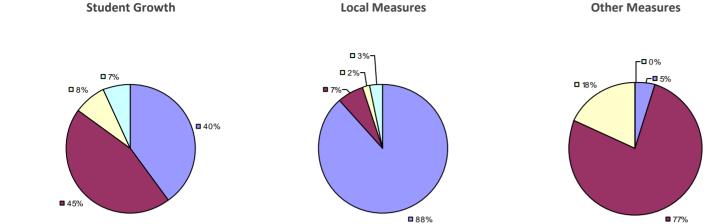

### 2014-15 PRINCIPAL EVALUATION RESULTS

<sup>\*</sup> Data is suppressed if 100% of teachers/principals received the same rating or if the total teachers/principals in an LEA is less than five.

**Student Growth** 

**Local Measures** 

**Other Measures** 

**Overall Composite** 

ALLEGANY-LIMESTONE CSD Education Law 3012-c

Student growth results not shown due to suppression\*

**Local Measures** 

**Overall Composite** 

AMHERST CSD Education Law 3012-c