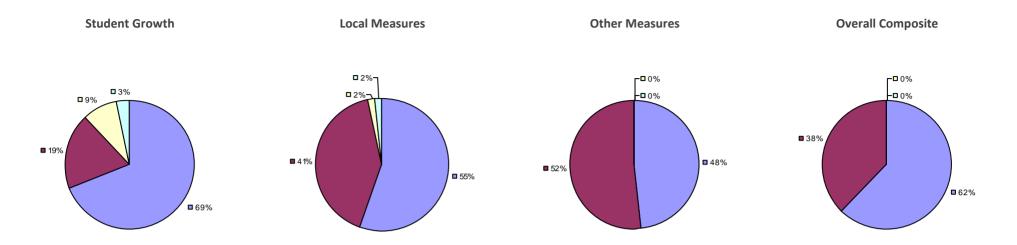

### 2014-15 PRINCIPAL EVALUATION RESULTS

<sup>\*</sup> Data is suppressed if 100% of teachers/principals received the same rating or if the total teachers/principals in an LEA is less than five.

**Student Growth** 

**Local Measures** 

**Other Measures** 

**Overall Composite** 

ALLEGANY-LIMESTONE CSD Education Law 3012-c

Student growth results not shown due to suppression\*

**Local Measures** 

**Overall Composite** 

AMHERST CSD Education Law 3012-c