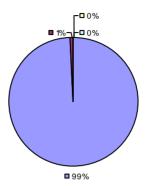

### **2014-15 PRINCIPAL EVALUATION RESULTS**

■ 97%

**Student Growth** 

**Local Measures** 

Other Measures

Overall Composite

<sup>\*</sup> Data is suppressed if 100% of teachers/principals received the same rating or if the total teachers/principals in an LEA is less than five.