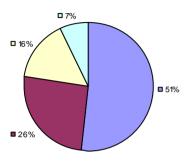

### 2014-15 PRINCIPAL EVALUATION RESULTS

**Student Growth** 

Local measures results not shown due to suppression\*

**Other Measures** 

Overall composite not shown due to suppression\*

<sup>\*</sup> Data is suppressed if 100% of teachers/principals received the same rating or if the total teachers/principals in an LEA is less than five.

**Student Growth** 

Local measures results not shown due to suppression\*

**Other Measures** 

Overall composite not shown due to suppression\*

Student Growth

**Local Measures** 

Other measures results not shown due to suppression\*