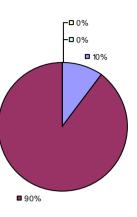

### 2014-15 PRINCIPAL EVALUATION RESULTS

<sup>\*</sup> Data is suppressed if 100% of teachers/principals received the same rating or if the total teachers/principals in an LEA is less than five.

**Student Growth** 