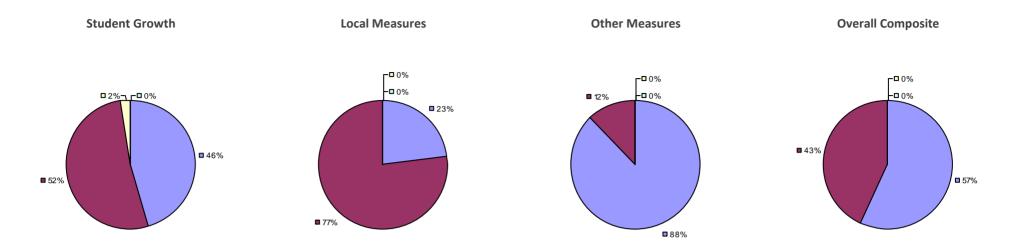

**Overall Composite Student Growth Local Measures Other Measures -□**0% **-**□0% **2**% -□ 0% -□0% **□**<1% **¬,−□** 0% **2**0% ■ 30% **40% 43**% **60% 35**% ■ 82%