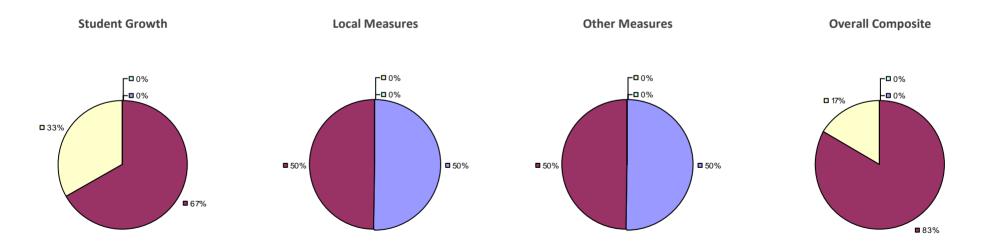

### 2014-15 PRINCIPAL EVALUATION RESULTS

<sup>\*</sup> Data is suppressed if 100% of teachers/principals received the same rating or if the total teachers/principals in an LEA is less than five.

**Student Growth** 

**Local Measures** 

**Other Measures** 

**Overall Composite** 

ALLEGANY-LIMESTONE CSD Education Law 3012-c

Student growth results not shown due to suppression\*

**Local Measures** 

**Overall Composite** 

AMHERST CSD Education Law 3012-c