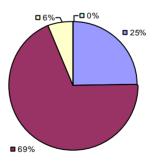

### 2014-15 PRINCIPAL EVALUATION RESULTS

<sup>\*</sup> Data is suppressed if 100% of teachers/principals received the same rating or if the total teachers/principals in an LEA is less than five.

**Student Growth** 

**Local Measures** 

**Other Measures** 

**Overall Composite** 

ALLEGANY-LIMESTONE CSD Education Law 3012-c

Student growth results not shown due to suppression\*

**Local Measures** 

**Overall Composite** 

AMHERST CSD Education Law 3012-c