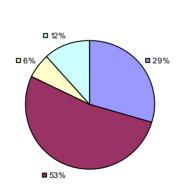

### 2014-15 PRINCIPAL EVALUATION RESULTS

<sup>\*</sup> Data is suppressed if 100% of teachers/principals received the same rating or if the total teachers/principals in an LEA is less than five.

**Student Growth** 

20%

**■** 67%

**Local Measures** 

**Other Measures** 

**Overall Composite** 