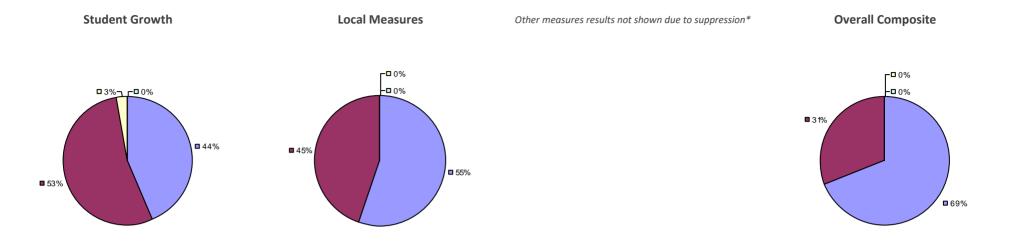

### 2014-15 PRINCIPAL EVALUATION RESULTS

<sup>\*</sup> Data is suppressed if 100% of teachers/principals received the same rating or if the total teachers/principals in an LEA is less than five.

**Student Growth** 

**Local Measures** 

**Other Measures** 

**Overall Composite** 

ALLEGANY-LIMESTONE CSD Education Law 3012-c

Student growth results not shown due to suppression\*

**Local Measures** 

**Overall Composite** 

AMHERST CSD Education Law 3012-c