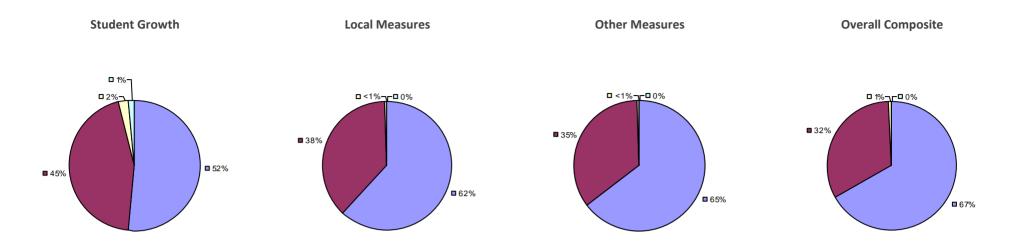

# **Overall Composite**

<sup>\*</sup> Data is suppressed if 100% of teachers/principals received the same rating or if the total teachers/principals in an LEA is less than five.

**Student Growth** 

■ 17% ■ 17%

**Local Measures** 

**Other Measures** 

**Overall Composite** 

**Student Growth** 

**Local Measures** 

**Other Measures** 

**Overall Composite** 