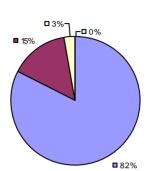

### 2014-15 PRINCIPAL EVALUATION RESULTS

<sup>\*</sup> Data is suppressed if 100% of teachers/principals received the same rating or if the total teachers/principals in an LEA is less than five.

AKRON CSD Education Law 3012-c