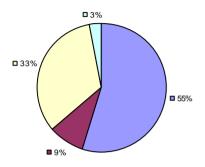

**Overall Composite Student Growth Local Measures Other Measures -□**0% **-□**0% -□0% -□0% -**□**0% □ 8% ■ 5%¬ -□ 0% ■ 36% **38% ■** 62% **□** 63% **■** 54% ■ 95%