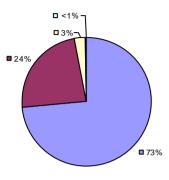

### 2014-15 PRINCIPAL EVALUATION RESULTS

<sup>\*</sup> Data is suppressed if 100% of teachers/principals received the same rating or if the total teachers/principals in an LEA is less than five.

AKRON CSD Education Law 3012-c

### 2014-15 PRINCIPAL EVALUATION RESULTS

<sup>\*</sup> Data is suppressed if 100% of teachers/principals received the same rating or if the total teachers/principals in an LEA is less than five.

**Student Growth** 