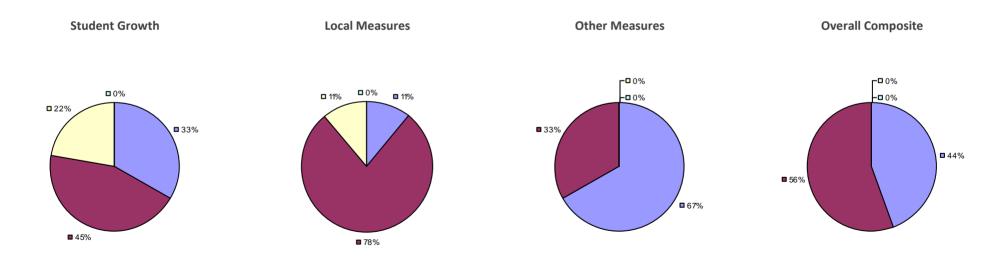

**Overall Composite Student Growth Local Measures Other Measures -□**0% **-**□0% **2**% -□ 0% -□0% **□**<1% **¬,−□** 0% **2**0% ■ 30% **40% 43**% **60% 35**% ■ 82%