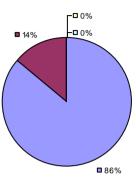

### 2014-15 PRINCIPAL EVALUATION RESULTS

**Student Growth** 

 ${\it Local measures results not shown due to suppression*}$ 

# **Overall Composite**

<sup>\*</sup> Data is suppressed if 100% of teachers/principals received the same rating or if the total teachers/principals in an LEA is less than five.

**Student Growth** 

Local measures results not shown due to suppression\*