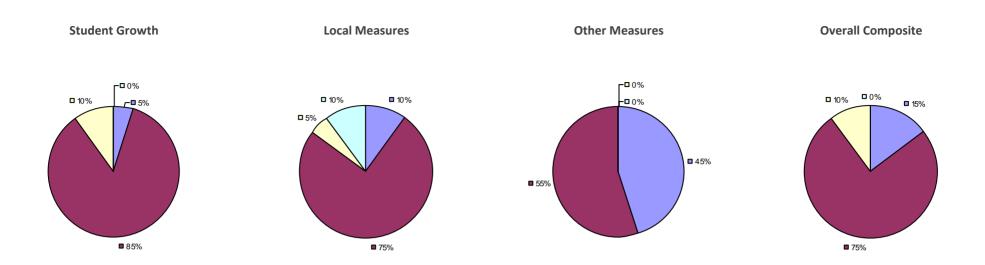

### 2014-15 PRINCIPAL EVALUATION RESULTS

<sup>\*</sup> Data is suppressed if 100% of teachers/principals received the same rating or if the total teachers/principals in an LEA is less than five.

**Student Growth** 

20%

**■** 67%

**Local Measures** 

**Other Measures** 

**Overall Composite** 