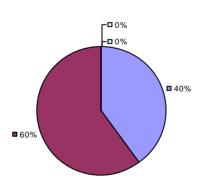

ADDISON CSD Education Law 3012-c

Student Growth Local Measures Other Measures Overall Composite

### 2014-15 PRINCIPAL EVALUATION RESULTS

<sup>\*</sup> Data is suppressed if 100% of teachers/principals received the same rating or if the total teachers/principals in an LEA is less than five.

AKRON CSD Education Law 3012-c