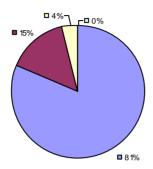

# 2014-15 PRINCIPAL EVALUATION RESULTS

**Student Growth** 

**70%** 

**Local Measures** 

**Other Measures** 

**Overall Composite** 

<sup>\*</sup> Data is suppressed if 100% of teachers/principals received the same rating or if the total teachers/principals in an LEA is less than five.