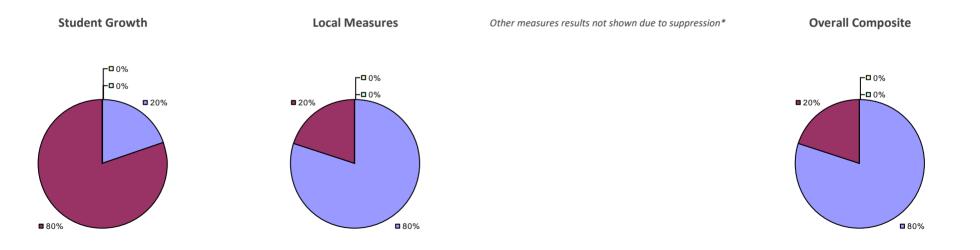

### 2014-15 PRINCIPAL EVALUATION RESULTS

**Student Growth** 

**Local Measures** 

**Other Measures** 

**Overall Composite** 

<sup>\*</sup> Data is suppressed if 100% of teachers/principals received the same rating or if the total teachers/principals in an LEA is less than five.

**Student Growth** 

**Local Measures** 

Other measures results not shown due to suppression\*

**Overall Composite** 

ARGYLE CSD Education Law 3012-c

Student Growth

Local measures results not shown due to suppression\*