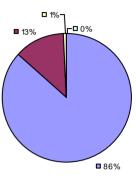

Student Growth

**□** 10% **□** 0%

**■** 61%

■ 29%

■ 88%

**Local Measures** 

Other Measures

**Overall Composite** 