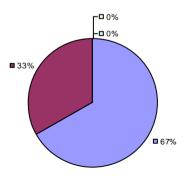

### 2014-15 PRINCIPAL EVALUATION RESULTS

<sup>\*</sup> Data is suppressed if 100% of teachers/principals received the same rating or if the total teachers/principals in an LEA is less than five.

**Student Growth** 

**Local Measures** 

**Other Measures** 

**Overall Composite** 

ALLEGANY-LIMESTONE CSD Education Law 3012-c

Student growth results not shown due to suppression\*

**Local Measures** 

**Overall Composite** 

AMHERST CSD Education Law 3012-c