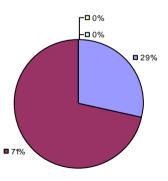

### 2014-15 PRINCIPAL EVALUATION RESULTS

<sup>\*</sup> Data is suppressed if 100% of teachers/principals received the same rating or if the total teachers/principals in an LEA is less than five.

**Student Growth** 

**Local Measures** 

**Other Measures** 

**Overall Composite** 

ALLEGANY-LIMESTONE CSD Education Law 3012-c

Student growth results not shown due to suppression\*

**Local Measures** 

**Overall Composite** 

AMHERST CSD Education Law 3012-c