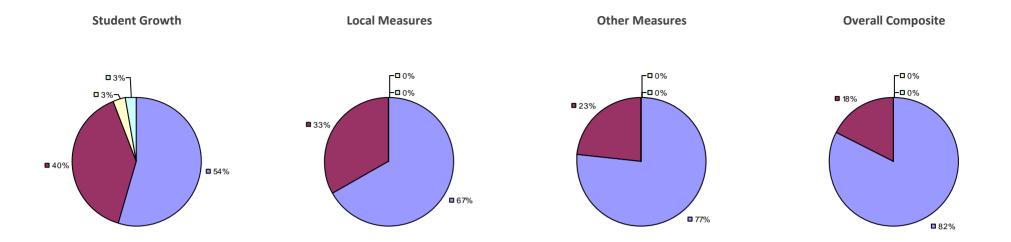

**Overall Composite Student Growth Local Measures Other Measures -□**0% **-**□0% **2**% -□ 0% -□0% **□**<1% **¬,−□** 0% **2**0% ■ 30% **40% 43**% **60% 35**% ■ 82%