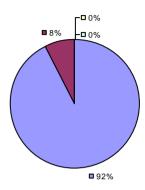

2014-15 PRINCIPAL EVALUATION RESULTS NOT SHOWN DUE TO SUPPRESSION\*

■8%

■ 92%

Student Growth

**Local Measures** 

**Other Measures** 

**Overall Composite** 