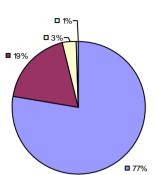

### 2014-15 PRINCIPAL EVALUATION RESULTS

<sup>\*</sup> Data is suppressed if 100% of teachers/principals received the same rating or if the total teachers/principals in an LEA is less than five.

**Student Growth** 

20%

**■** 67%

**Local Measures** 

**Other Measures** 

**Overall Composite** 