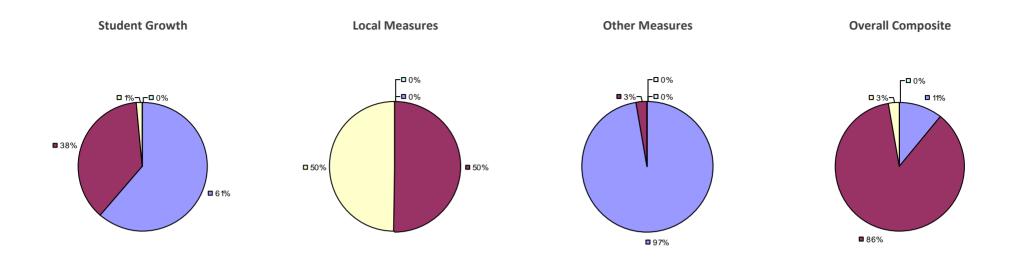

#### Other Measures

**Overall Composite** 

**Local Measures** 

■ 94%

### **2014-15 TEACHER EVALUATION RESULTS**

Student Growth

Other Measures

**Overall Composite** 