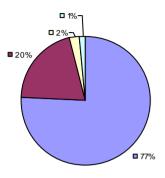

### 2014-15 PRINCIPAL EVALUATION RESULTS

<sup>\*</sup> Data is suppressed if 100% of teachers/principals received the same rating or if the total teachers/principals in an LEA is less than five.

**Student Growth** 

**Local Measures** 

**Other Measures** 

**Overall Composite** 

ALLEGANY-LIMESTONE CSD Education Law 3012-c

Student growth results not shown due to suppression\*

**Local Measures** 

**Overall Composite** 

AMHERST CSD Education Law 3012-c