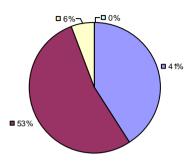

### 2014-15 PRINCIPAL EVALUATION RESULTS

**Student Growth** 

**Local Measures** 

**Other Measures** 

**Overall Composite** 

<sup>\*</sup> Data is suppressed if 100% of teachers/principals received the same rating or if the total teachers/principals in an LEA is less than five.

**Student Growth** 

**Local Measures** 

Other measures results not shown due to suppression\*

**Overall Composite** 

ARGYLE CSD Education Law 3012-c

Student Growth

Local measures results not shown due to suppression\*