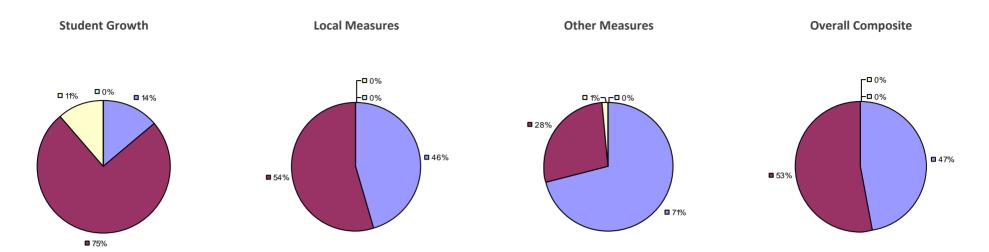

### 2014-15 PRINCIPAL EVALUATION RESULTS

<sup>\*</sup> Data is suppressed if 100% of teachers/principals received the same rating or if the total teachers/principals in an LEA is less than five.

**Student Growth** 

**Local Measures** 

**Other Measures** 

**Overall Composite** 

ALLEGANY-LIMESTONE CSD Education Law 3012-c

Student growth results not shown due to suppression\*

**Local Measures** 

**Overall Composite** 

AMHERST CSD Education Law 3012-c