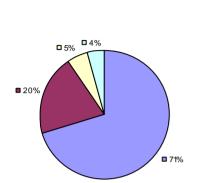

### 2014-15 PRINCIPAL EVALUATION RESULTS

<sup>\*</sup> Data is suppressed if 100% of teachers/principals received the same rating or if the total teachers/principals in an LEA is less than five.

**Student Growth** 

20%

**■** 67%

**Local Measures** 

**Other Measures** 

**Overall Composite** 