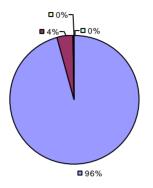

### 2014-15 PRINCIPAL EVALUATION RESULTS

**Student Growth** 

**Local Measures** 

**Other Measures** 

**Overall Composite** 

<sup>\*</sup> Data is suppressed if 100% of teachers/principals received the same rating or if the total teachers/principals in an LEA is less than five.