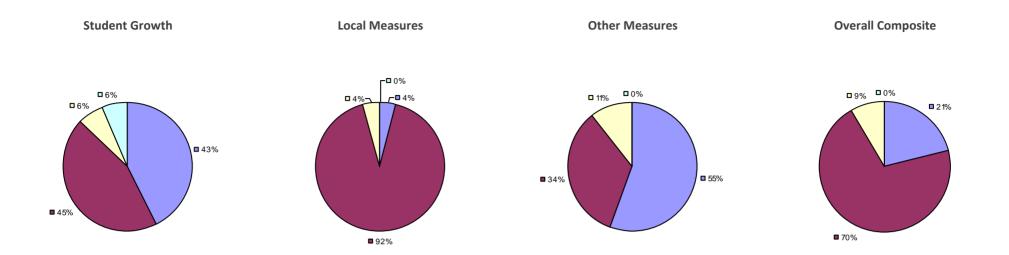

ADDISON CSD Education Law 3012-c

Student Growth Local Measures Other Measures Overall Composite

### 2014-15 PRINCIPAL EVALUATION RESULTS

<sup>\*</sup> Data is suppressed if 100% of teachers/principals received the same rating or if the total teachers/principals in an LEA is less than five.

AKRON CSD Education Law 3012-c