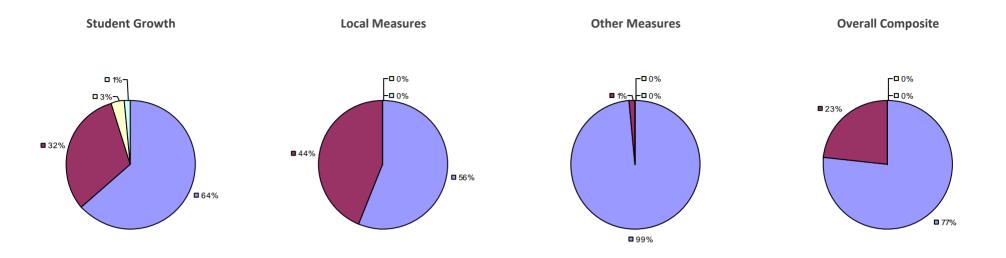

### 2014-15 PRINCIPAL EVALUATION RESULTS

**Student Growth** 

 ${\it Local measures results not shown due to suppression*}$ 

# **Overall Composite**

<sup>\*</sup> Data is suppressed if 100% of teachers/principals received the same rating or if the total teachers/principals in an LEA is less than five.

**Student Growth** 

Local measures results not shown due to suppression\*