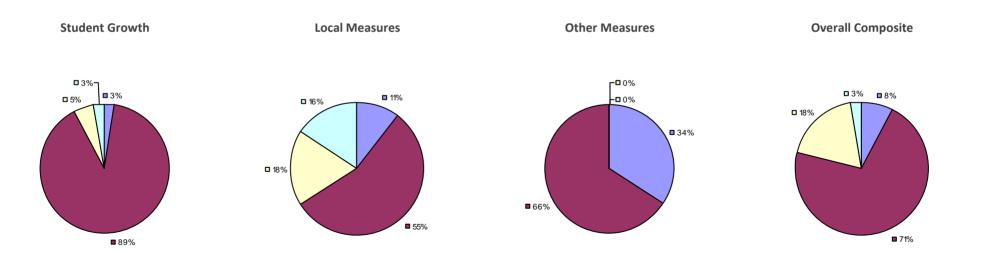

### 2014-15 PRINCIPAL EVALUATION RESULTS

<sup>\*</sup> Data is suppressed if 100% of teachers/principals received the same rating or if the total teachers/principals in an LEA is less than five.

**Student Growth** 

20%

**■** 67%

**Local Measures** 

**Other Measures** 

**Overall Composite** 