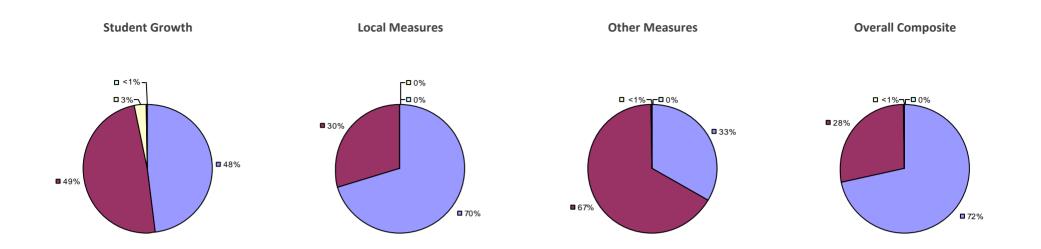

### 2014-15 PRINCIPAL EVALUATION RESULTS

<sup>\*</sup> Data is suppressed if 100% of teachers/principals received the same rating or if the total teachers/principals in an LEA is less than five.

**Student Growth** 

**Local Measures** 

**Other Measures** 

**Overall Composite** 

ALLEGANY-LIMESTONE CSD Education Law 3012-c

Student growth results not shown due to suppression\*

**Local Measures** 

**Overall Composite** 

AMHERST CSD Education Law 3012-c