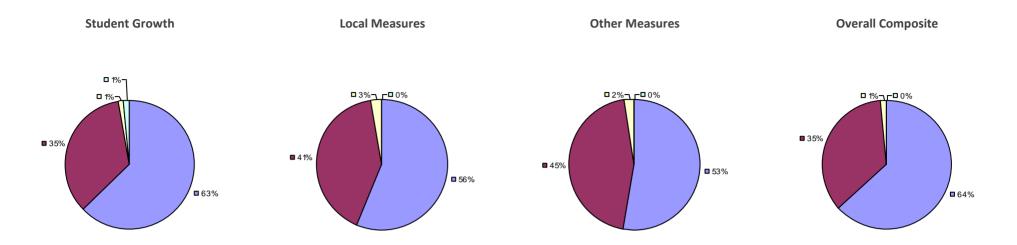

ADDISON CSD Education Law 3012-c

Student Growth Local Measures Other Measures Overall Composite

### 2014-15 PRINCIPAL EVALUATION RESULTS

<sup>\*</sup> Data is suppressed if 100% of teachers/principals received the same rating or if the total teachers/principals in an LEA is less than five.

AKRON CSD Education Law 3012-c