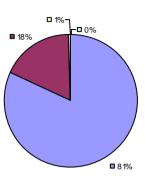

ADDISON CSD Education Law 3012-c

Student Growth Local Measures Other Measures Overall Composite

### 2014-15 PRINCIPAL EVALUATION RESULTS

<sup>\*</sup> Data is suppressed if 100% of teachers/principals received the same rating or if the total teachers/principals in an LEA is less than five.

AKRON CSD Education Law 3012-c