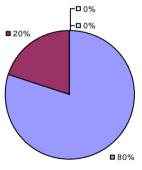

# 2014-15 PRINCIPAL EVALUATION RESULTS

**Student Growth** 

**0**%

**2**0%

■ 80%

Local measures results not shown due to suppression\*