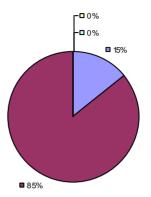

**Overall Composite Student Growth Local Measures Other Measures -□**0% **-□**0% -□0% -□0% -**□**0% □ 8% ■ 5%¬ -□ 0% ■ 36% **38% ■** 62% **□** 63% **■** 54% ■ 95%