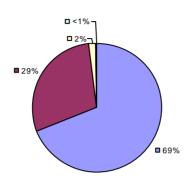

Student Growth

**43%** 

**Local Measures** 

**Other Measures** 

**Overall Composite** 