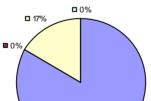

### 2014-15 PRINCIPAL EVALUATION RESULTS

**Student Growth** 

0%

**1**72%

**Local Measures** 

**Other Measures** 

**Overall Composite** 

<sup>\*</sup> Data is suppressed if 100% of teachers/principals received the same rating or if the total teachers/principals in an LEA is less than five.