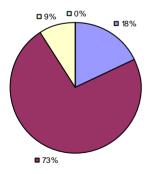

### 2014-15 PRINCIPAL EVALUATION RESULTS

**Student Growth** 

 ${\it Local measures results not shown due to suppression*}$ 

# **Overall Composite**

<sup>\*</sup> Data is suppressed if 100% of teachers/principals received the same rating or if the total teachers/principals in an LEA is less than five.

**Student Growth** 

Local measures results not shown due to suppression\*

Other Measures

**Overall Composite** 