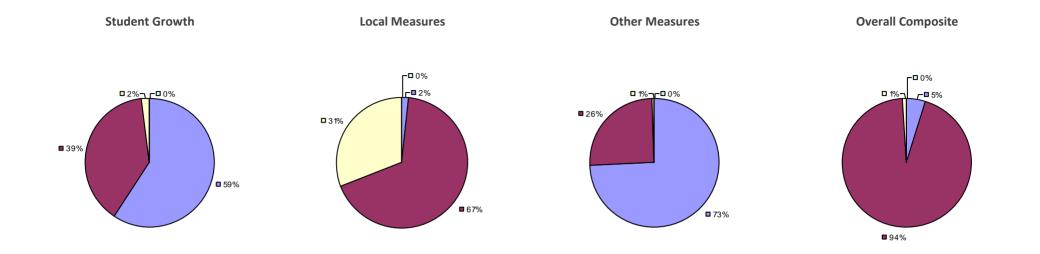

### 2014-15 PRINCIPAL EVALUATION RESULTS

<sup>\*</sup> Data is suppressed if 100% of teachers/principals received the same rating or if the total teachers/principals in an LEA is less than five.

**Student Growth** 

**Local Measures** 

**Other Measures** 

**Overall Composite** 

ALLEGANY-LIMESTONE CSD Education Law 3012-c

Student growth results not shown due to suppression\*

**Local Measures** 

**Overall Composite** 

AMHERST CSD Education Law 3012-c