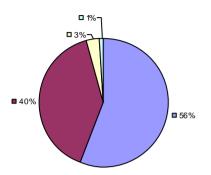

ADDISON CSD Education Law 3012-c

Student Growth Local Measures Other Measures Overall Composite

### 2014-15 PRINCIPAL EVALUATION RESULTS

<sup>\*</sup> Data is suppressed if 100% of teachers/principals received the same rating or if the total teachers/principals in an LEA is less than five.

AKRON CSD Education Law 3012-c