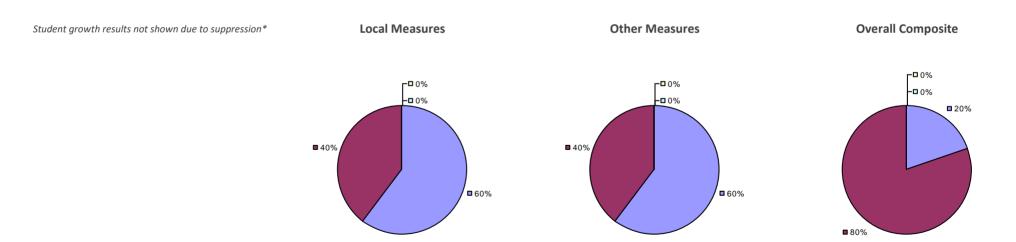

ADDISON CSD Education Law 3012-c

Student Growth Local Measures Other Measures Overall Composite

### 2014-15 PRINCIPAL EVALUATION RESULTS

<sup>\*</sup> Data is suppressed if 100% of teachers/principals received the same rating or if the total teachers/principals in an LEA is less than five.

AKRON CSD Education Law 3012-c