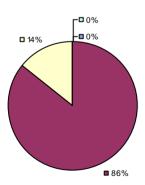

### 2014-15 PRINCIPAL EVALUATION RESULTS

**Student Growth** 

 ${\it Local measures results not shown due to suppression*}$ 

# **Overall Composite**

<sup>\*</sup> Data is suppressed if 100% of teachers/principals received the same rating or if the total teachers/principals in an LEA is less than five.

**Student Growth** 

Local measures results not shown due to suppression\*