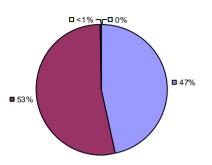

**Overall Composite Student Growth Local Measures Other Measures -□**0% **-□**0% -□0% -□0% -**□**0% □ 8% ■ 5%¬ -□ 0% ■ 36% **38% ■** 62% **□** 63% **■** 54% ■ 95%