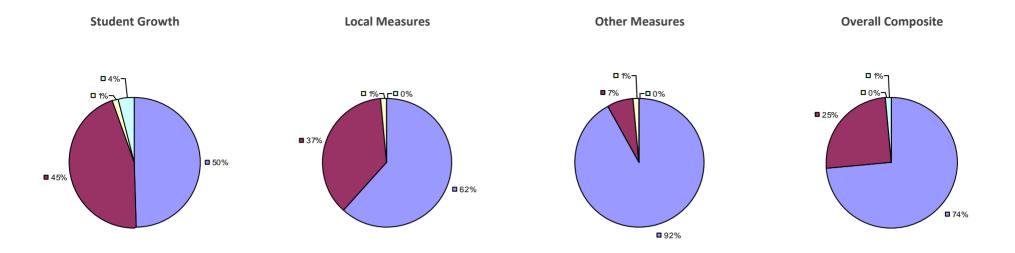

**Overall Composite Student Growth Local Measures Other Measures -□**0% **-□**0% -□0% -□0% -**□**0% □ 8% ■ 5%¬ -□ 0% ■ 36% **38% ■** 62% **□** 63% **■** 54% ■ 95%