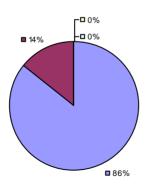

ADDISON CSD Education Law 3012-c

Student Growth Local Measures Other Measures Overall Composite

### 2014-15 PRINCIPAL EVALUATION RESULTS

<sup>\*</sup> Data is suppressed if 100% of teachers/principals received the same rating or if the total teachers/principals in an LEA is less than five.

AKRON CSD Education Law 3012-c