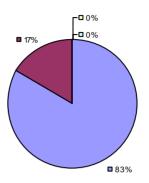

# **Overall Composite**

<sup>\*</sup> Data is suppressed if 100% of teachers/principals received the same rating or if the total teachers/principals in an LEA is less than five.

**Student Growth** 

■ 17% ■ 17%

**Local Measures** 

**Other Measures** 

**Overall Composite** 

**Student Growth** 

**Local Measures** 

**Other Measures** 

**Overall Composite** 