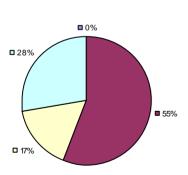

### 2014-15 PRINCIPAL EVALUATION RESULTS

<sup>\*</sup> Data is suppressed if 100% of teachers/principals received the same rating or if the total teachers/principals in an LEA is less than five.

**Student Growth** 

20%

**■** 67%

**Local Measures** 

**Other Measures** 

**Overall Composite** 