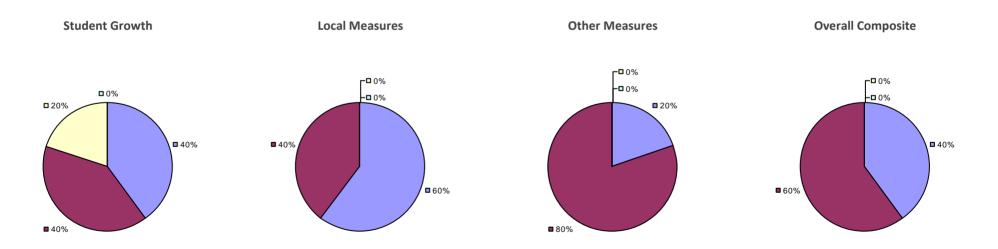

### 2014-15 PRINCIPAL EVALUATION RESULTS

**Student Growth** 

**Local Measures** 

**Other Measures** 

**Overall Composite** 

<sup>\*</sup> Data is suppressed if 100% of teachers/principals received the same rating or if the total teachers/principals in an LEA is less than five.