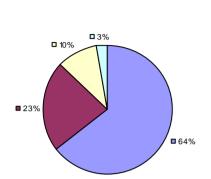

### 2014-15 PRINCIPAL EVALUATION RESULTS

<sup>\*</sup> Data is suppressed if 100% of teachers/principals received the same rating or if the total teachers/principals in an LEA is less than five.

**Student Growth** 

20%

**■** 67%

**Local Measures** 

**Other Measures** 

**Overall Composite** 