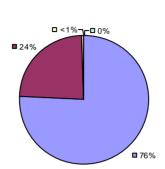

### 2014-15 PRINCIPAL EVALUATION RESULTS

<sup>\*</sup> Data is suppressed if 100% of teachers/principals received the same rating or if the total teachers/principals in an LEA is less than five.

AKRON CSD Education Law 3012-c

### 2014-15 PRINCIPAL EVALUATION RESULTS

<sup>\*</sup> Data is suppressed if 100% of teachers/principals received the same rating or if the total teachers/principals in an LEA is less than five.

**Student Growth** 