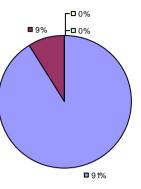

### 2014-15 PRINCIPAL EVALUATION RESULTS

<sup>\*</sup> Data is suppressed if 100% of teachers/principals received the same rating or if the total teachers/principals in an LEA is less than five.

AKRON CSD Education Law 3012-c