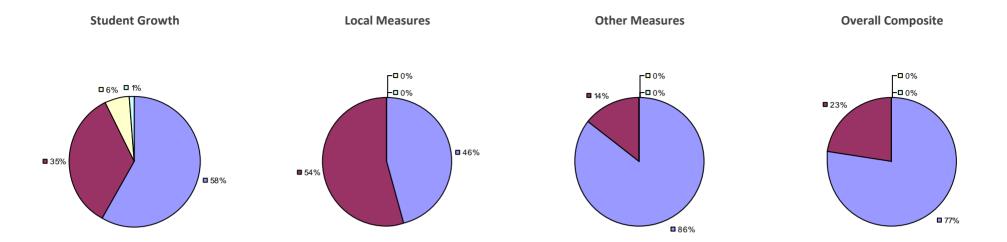

### 2014-15 PRINCIPAL EVALUATION RESULTS

<sup>\*</sup> Data is suppressed if 100% of teachers/principals received the same rating or if the total teachers/principals in an LEA is less than five.

AKRON CSD Education Law 3012-c

### 2014-15 PRINCIPAL EVALUATION RESULTS

<sup>\*</sup> Data is suppressed if 100% of teachers/principals received the same rating or if the total teachers/principals in an LEA is less than five.

**Student Growth** 