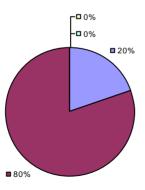

# 2014-15 PRINCIPAL EVALUATION RESULTS

**Student Growth** 

**0**%

**2**0%

■ 80%

Local measures results not shown due to suppression\*