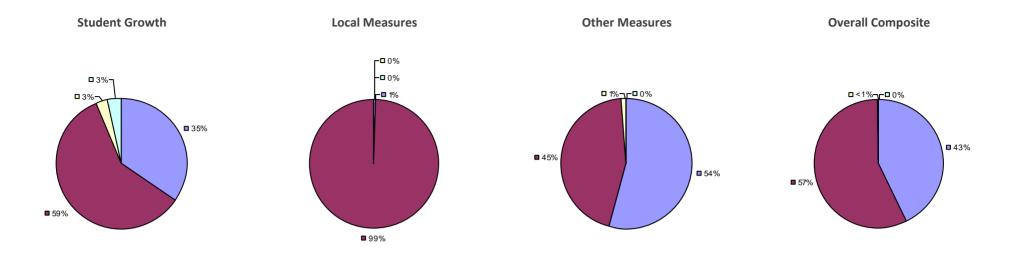

**Overall Composite Student Growth Local Measures Other Measures -□**0% **-□**0% -□0% -□0% -**□**0% □ 8% ■ 5%¬ -□ 0% ■ 36% **38% ■** 62% **□** 63% **■** 54% ■ 95%