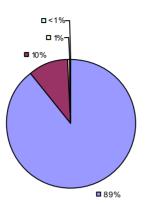

### 2014-15 PRINCIPAL EVALUATION RESULTS

<sup>\*</sup> Data is suppressed if 100% of teachers/principals received the same rating or if the total teachers/principals in an LEA is less than five.

**Student Growth** 

20%

**■** 67%

**Local Measures** 

**Other Measures** 

**Overall Composite** 