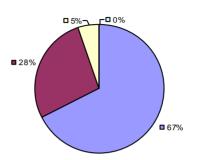

### 2014-15 PRINCIPAL EVALUATION RESULTS

**Student Growth** 

 ${\it Local measures results not shown due to suppression*}$ 

# **Overall Composite**

<sup>\*</sup> Data is suppressed if 100% of teachers/principals received the same rating or if the total teachers/principals in an LEA is less than five.

**Student Growth** 

Local measures results not shown due to suppression\*