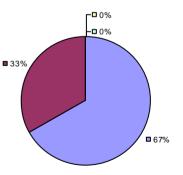

### 2014-15 PRINCIPAL EVALUATION RESULTS

<sup>\*</sup> Data is suppressed if 100% of teachers/principals received the same rating or if the total teachers/principals in an LEA is less than five.

**Student Growth** 

**Local Measures** 

**Other Measures** 

**Overall Composite** 

ALLEGANY-LIMESTONE CSD Education Law 3012-c

Student growth results not shown due to suppression\*

**Local Measures** 

**Overall Composite** 

AMHERST CSD Education Law 3012-c