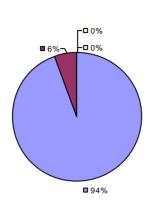

### 2014-15 PRINCIPAL EVALUATION RESULTS

<sup>\*</sup> Data is suppressed if 100% of teachers/principals received the same rating or if the total teachers/principals in an LEA is less than five.

**Student Growth** 

20%

**■** 67%

**Local Measures** 

**Other Measures** 

**Overall Composite** 