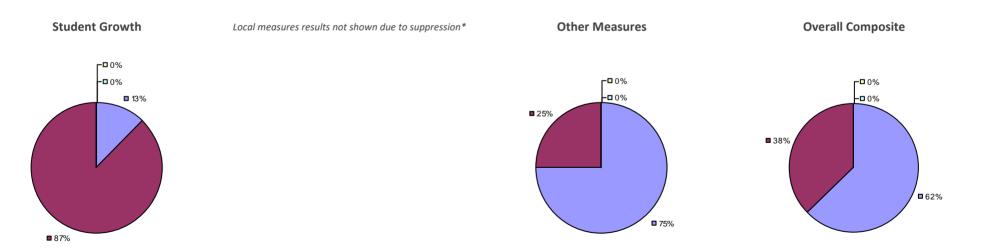

**Overall Composite Student Growth Local Measures Other Measures -□**0% **-**□0% **2**% -□ 0% -□0% **□**<1% **¬,−□** 0% **2**0% ■ 30% **40% 43**% **60% 35**% ■ 82%