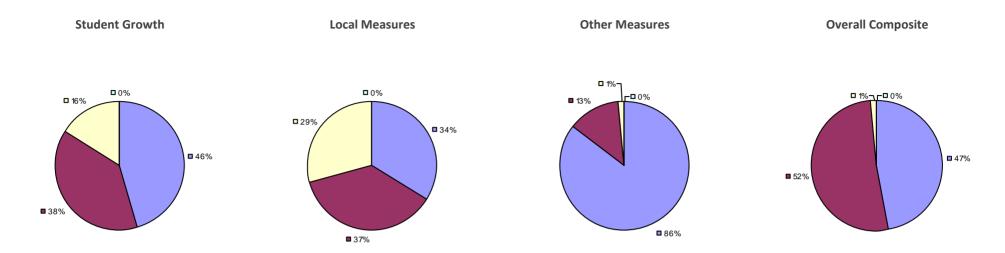

### 2014-15 PRINCIPAL EVALUATION RESULTS

**Student Growth** 

**Local Measures** 

**Other Measures** 

**Overall Composite** 

<sup>\*</sup> Data is suppressed if 100% of teachers/principals received the same rating or if the total teachers/principals in an LEA is less than five.