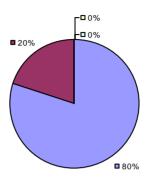

# 2014-15 PRINCIPAL EVALUATION RESULTS

**Student Growth** 

**0**%

**2**0%

■ 80%

Local measures results not shown due to suppression\*