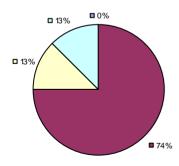

**Student Growth** 

7% 2% 17%

**7**4%

**Local Measures** 

**Other Measures** 

**Overall Composite** 