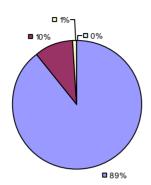

### 2014-15 PRINCIPAL EVALUATION RESULTS

**Student Growth** 

**Local Measures** 

**Other Measures** 

**Overall Composite** 

<sup>\*</sup> Data is suppressed if 100% of teachers/principals received the same rating or if the total teachers/principals in an LEA is less than five.