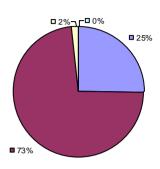

### 2014-15 PRINCIPAL EVALUATION RESULTS

**Student Growth** 

**Local Measures** 

**Other Measures** 

**Overall Composite** 

<sup>\*</sup> Data is suppressed if 100% of teachers/principals received the same rating or if the total teachers/principals in an LEA is less than five.

**Student Growth** 

**Local Measures** 

Other measures results not shown due to suppression\*

**Overall Composite** 

ARGYLE CSD Education Law 3012-c

Student Growth

Local measures results not shown due to suppression\*