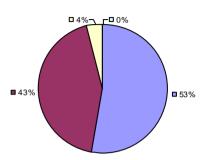

### 2014-15 PRINCIPAL EVALUATION RESULTS

<sup>\*</sup> Data is suppressed if 100% of teachers/principals received the same rating or if the total teachers/principals in an LEA is less than five.

**Student Growth** 

20%

**■** 67%

**Local Measures** 

**Other Measures** 

**Overall Composite** 