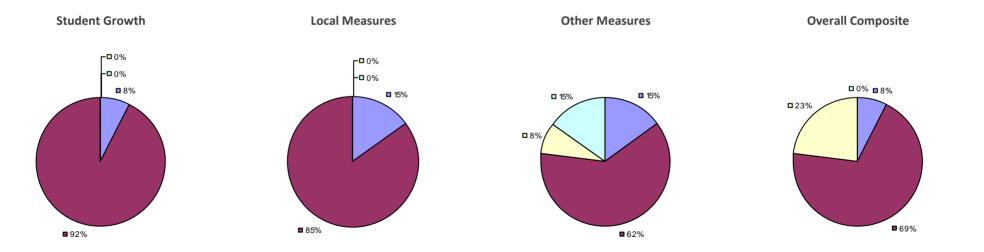

**Overall Composite Student Growth Local Measures Other Measures -□**0% **-**□0% **2**% -□ 0% -□0% **□**<1% **¬,−□** 0% **2**0% ■ 30% **40% 43**% **60% 35**% ■ 82%