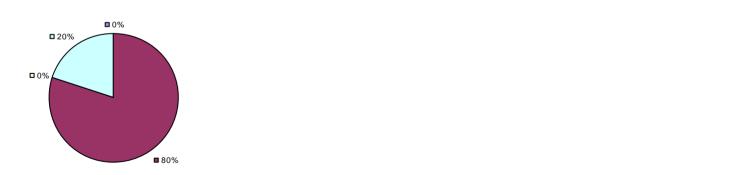

# 2014-15 PRINCIPAL EVALUATION RESULTS

**Student Growth** 

**0**%

**2**0%

■ 80%

Local measures results not shown due to suppression\*