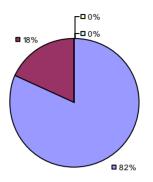

### 2014-15 PRINCIPAL EVALUATION RESULTS

<sup>\*</sup> Data is suppressed if 100% of teachers/principals received the same rating or if the total teachers/principals in an LEA is less than five.

**Student Growth** 

20%

**■** 67%

**Local Measures** 

**Other Measures** 

**Overall Composite** 