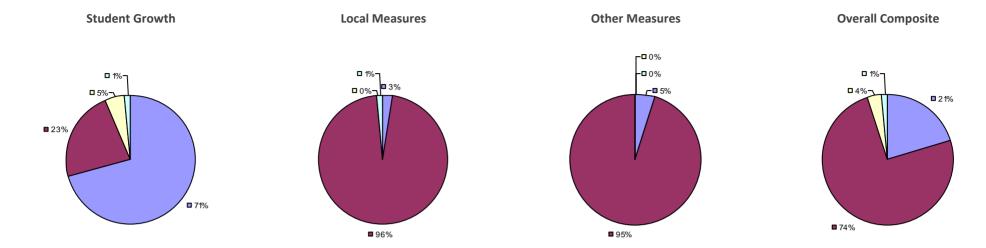

### 2014-15 PRINCIPAL EVALUATION RESULTS

<sup>\*</sup> Data is suppressed if 100% of teachers/principals received the same rating or if the total teachers/principals in an LEA is less than five.

**Student Growth** 

**Local Measures** 

**Other Measures** 

**Overall Composite** 

ALLEGANY-LIMESTONE CSD Education Law 3012-c

Student growth results not shown due to suppression\*

**Local Measures** 

**Overall Composite** 

AMHERST CSD Education Law 3012-c