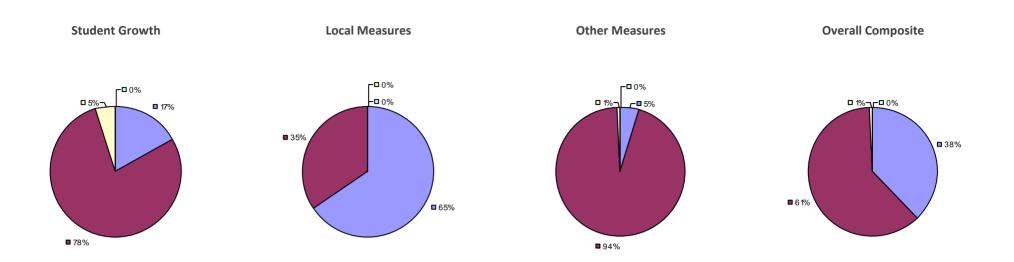

### 2014-15 PRINCIPAL EVALUATION RESULTS

<sup>\*</sup> Data is suppressed if 100% of teachers/principals received the same rating or if the total teachers/principals in an LEA is less than five.

**Student Growth** 