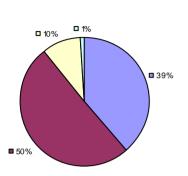

### 2014-15 PRINCIPAL EVALUATION RESULTS

**Student Growth** 

**Local Measures** 

**Other Measures** 

**Overall Composite** 

<sup>\*</sup> Data is suppressed if 100% of teachers/principals received the same rating or if the total teachers/principals in an LEA is less than five.