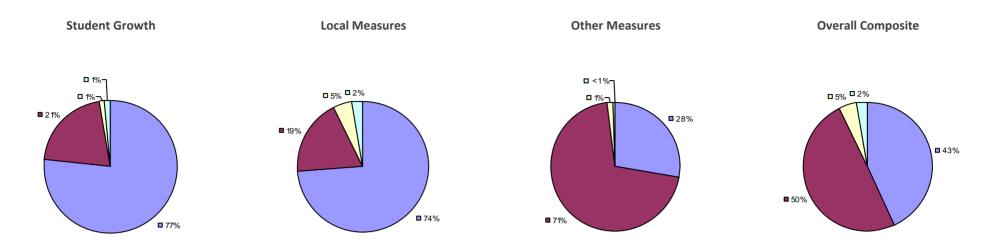

**Student Growth** 

7% 2% 17%

**7**4%

**Local Measures** 

**Other Measures** 

**Overall Composite** 