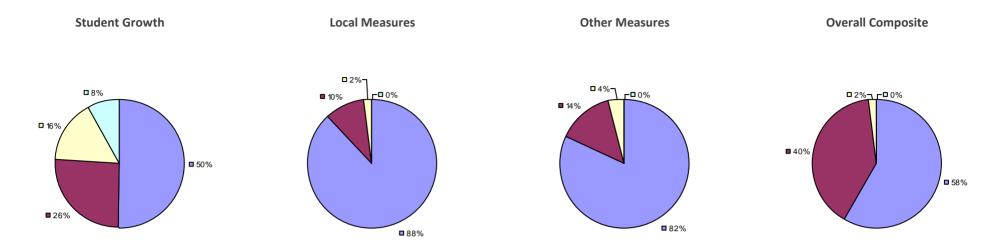

### 2014-15 PRINCIPAL EVALUATION RESULTS

<sup>\*</sup> Data is suppressed if 100% of teachers/principals received the same rating or if the total teachers/principals in an LEA is less than five.

**Student Growth** 

20%

**■** 67%

**Local Measures** 

**Other Measures** 

**Overall Composite** 

### 2014-15 PRINCIPAL EVALUATION RESULTS

**Student Growth** 

**Local Measures** 

**Other Measures** 

**Overall Composite** 

<sup>\*</sup> Data is suppressed if 100% of teachers/principals received the same rating or if the total teachers/principals in an LEA is less than five.