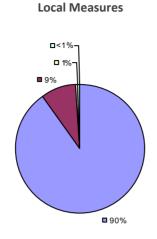

# 2014-15 PRINCIPAL EVALUATION RESULTS

<sup>\*</sup> Data is suppressed if 100% of teachers/principals received the same rating or if the total teachers/principals in an LEA is less than five.

Local measures results not shown due to suppression\*