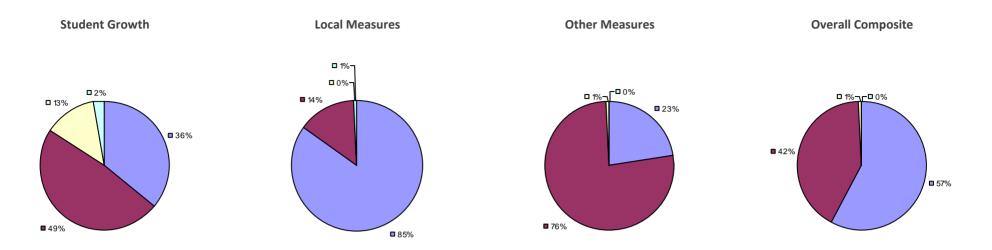

ADDISON CSD Education Law 3012-c

Student Growth Local Measures Other Measures Overall Composite

### 2014-15 PRINCIPAL EVALUATION RESULTS

<sup>\*</sup> Data is suppressed if 100% of teachers/principals received the same rating or if the total teachers/principals in an LEA is less than five.

AKRON CSD Education Law 3012-c