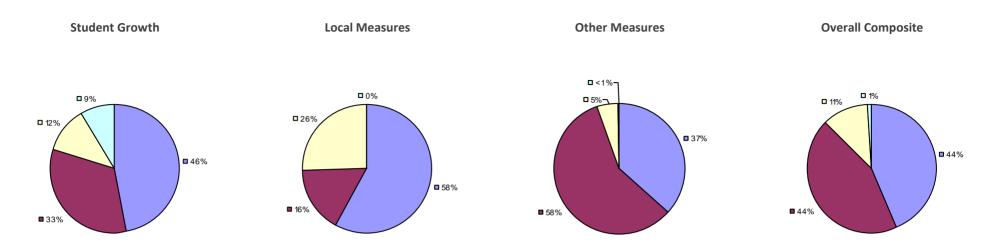

**Overall Composite Student Growth Local Measures Other Measures -□**0% **-□**0% -□0% -□0% -**□**0% □ 8% ■ 5%¬ -□ 0% ■ 36% **38% ■** 62% **□** 63% **■** 54% ■ 95%