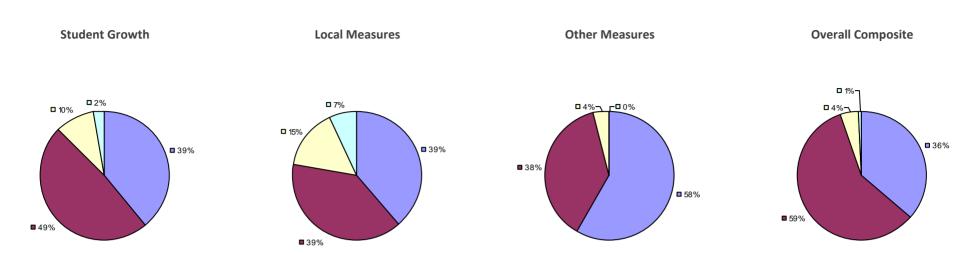

**Overall Composite Student Growth Local Measures Other Measures -□**0% **-□**0% -□0% -□0% -**□**0% □ 8% ■ 5%¬ -□ 0% ■ 36% **38% ■** 62% **□** 63% **■** 54% ■ 95%