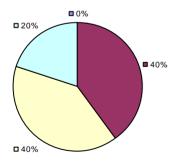

### 2014-15 PRINCIPAL EVALUATION RESULTS

<sup>\*</sup> Data is suppressed if 100% of teachers/principals received the same rating or if the total teachers/principals in an LEA is less than five.

**Student Growth** 

20%

**■** 67%

**Local Measures** 

**Other Measures** 

**Overall Composite** 