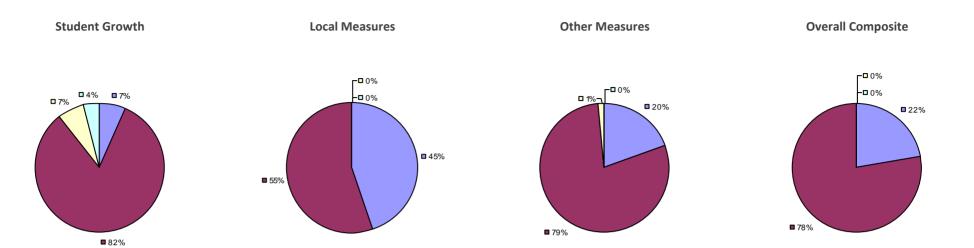

### 2014-15 PRINCIPAL EVALUATION RESULTS

**Student Growth** 

**Local Measures** 

**Other Measures** 

**Overall Composite** 

<sup>\*</sup> Data is suppressed if 100% of teachers/principals received the same rating or if the total teachers/principals in an LEA is less than five.