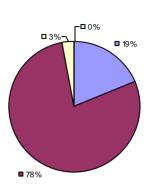

**Student Growth** 

7% 2% 17%

**7**4%

**Local Measures** 

**Other Measures** 

**Overall Composite** 