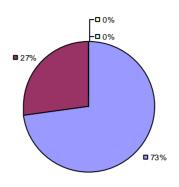

### 2014-15 PRINCIPAL EVALUATION RESULTS

<sup>\*</sup> Data is suppressed if 100% of teachers/principals received the same rating or if the total teachers/principals in an LEA is less than five.

**Student Growth** 

**Local Measures** 

**Other Measures** 

**Overall Composite** 

ALLEGANY-LIMESTONE CSD Education Law 3012-c

Student growth results not shown due to suppression\*

**Local Measures** 

**Overall Composite** 

AMHERST CSD Education Law 3012-c