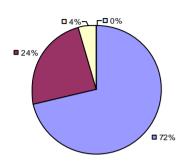

### 2014-15 PRINCIPAL EVALUATION RESULTS

<sup>\*</sup> Data is suppressed if 100% of teachers/principals received the same rating or if the total teachers/principals in an LEA is less than five.

**Student Growth** 

20%

**■** 67%

**Local Measures** 

**Other Measures** 

**Overall Composite** 