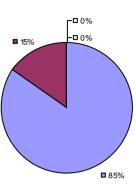

### 2014-15 PRINCIPAL EVALUATION RESULTS

<sup>\*</sup> Data is suppressed if 100% of teachers/principals received the same rating or if the total teachers/principals in an LEA is less than five.

**Student Growth** 

20%

**■** 67%

**Local Measures** 

**Other Measures** 

**Overall Composite** 