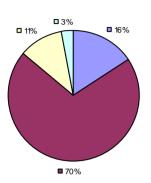

**Student Growth** 

7% 2% 17%

**7**4%

**Local Measures** 

**Other Measures** 

**Overall Composite** 

# 2014-15 PRINCIPAL EVALUATION RESULTS

**Student Growth** 

**Local Measures** 

**Other Measures** 

**Overall Composite** 

<sup>\*</sup> Data is suppressed if 100% of teachers/principals received the same rating or if the total teachers/principals in an LEA is less than five.