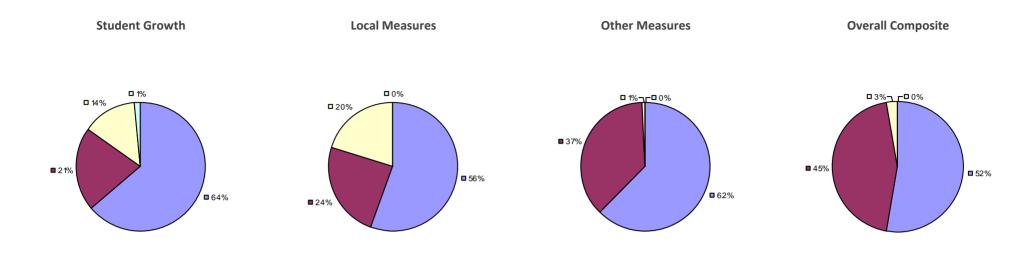

**Overall Composite Student Growth Local Measures Other Measures -□**0% **-□**0% -□0% -□0% -**□**0% □ 8% ■ 5%¬ -□ 0% ■ 36% **38% ■** 62% **□** 63% **■** 54% ■ 95%