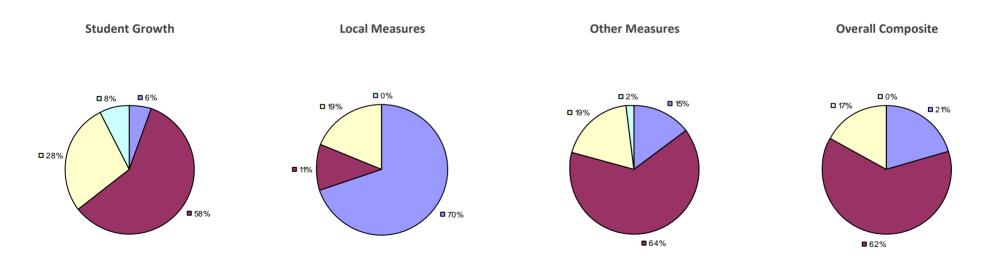

**Overall Composite Student Growth Local Measures Other Measures -□**0% **-**□0% **2**% -□ 0% -□0% **□**<1% **¬,−□** 0% **2**0% ■ 30% **40% 43**% **60% 35**% ■ 82%