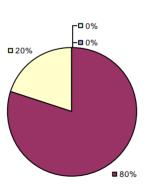

# 2014-15 PRINCIPAL EVALUATION RESULTS

**Student Growth** 

**0**%

**2**0%

■ 80%

Local measures results not shown due to suppression\*

#### Other Measures

**Overall Composite** 

<sup>\*</sup> Data is suppressed if 100% of teachers/principals received the same rating or if the total teachers/principals in an LEA is less than five.

BERLIN CSD Education Law 3012-c