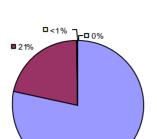

LTS**

**Student Growth** 

Local measures results not shown due to suppression\*

Other measures results not shown due to suppression\*





<sup>\*</sup> Data is suppressed if 100% of teachers/principals received the same rating or if the total teachers/principals in an LEA is less than five.





**Local Measures** 



**Other Measures** 



**Overall Composite** 

## **2014-15 PRINCIPAL EVALUATION RESULTS**

**Student Growth** 

0%



**Local Measures** 

Other measures results not shown due to suppression\*



<sup>\*</sup> Data is suppressed if 100% of teachers/principals received the same rating or if the total teachers/principals in an LEA is less than five.



WESTHAMPTON BEACH UFSD Education Law 3012-c















WHITEHALL CSD Education Law 3012-c



Student Growth

**28**%



■ 79%

**Local Measures** 

Other Measures



**Overall Composite** 



## **2014-15 PRINCIPAL EVALUATION RESULTS**

**□** 67%

**Student Growth** 



Other Measures

**Overall Composite** 







<sup>\*</sup> Data is suppressed if 100% of teachers/principals received the same rating or if the total teachers/principals in an LEA is less than five.

**Student Growth** 

Local measures results not shown due to suppression\*

**Other Measures** 

**Overall Composite** 









**Student Growth** 

1% 44% 55%

**Local Measures** 



**Other Measures** 



■ 38%

**Overall Composite** 



## **2014-15 PRINCIPAL EVALUATION RESULTS**

**49**%

Student Growth

Local Measures

Other Measures

**50%** 

**■**62%

**■** 50%

Overall composite not shown due to suppression\*

<sup>\*</sup> Data is