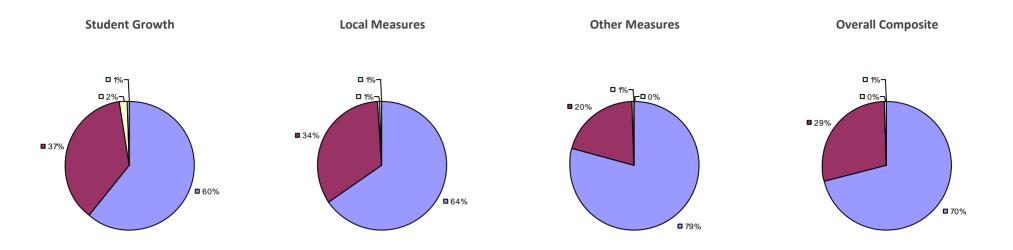

### 2014-15 PRINCIPAL EVALUATION RESULTS

<sup>\*</sup> Data is suppressed if 100% of teachers/principals received the same rating or if the total teachers/principals in an LEA is less than five.

**Student Growth** 