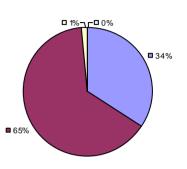

# 2014-15 PRINCIPAL EVALUATION RESULTS NOT SUBMITTED

**Student Growth** 

**37%** 

0 2% 0 4%

**57**%

**Local Measures** 

**Other Measures** 

**Overall Composite** 