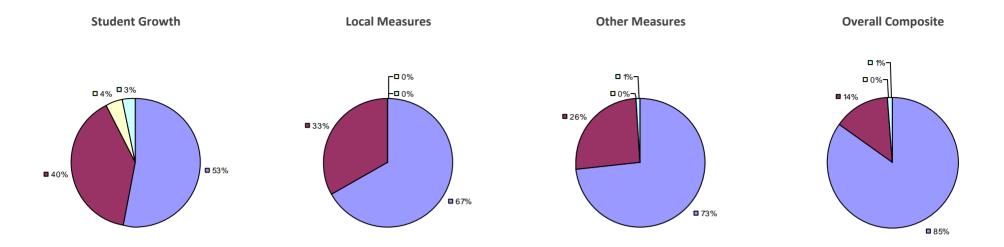

**Overall Composite Student Growth Local Measures Other Measures -□**0% **-**□0% **2**% -□ 0% -□0% **□**<1% **¬,−□** 0% **2**0% ■ 30% **40% 43**% **60% 35**% ■ 82%