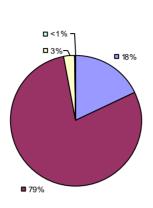

**Student Growth** 

7% 2% 17%

**7**4%

**Local Measures** 

**Other Measures** 

**Overall Composite** 