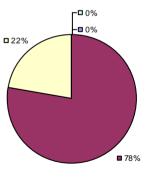

### 2014-15 PRINCIPAL EVALUATION RESULTS

**Student Growth** 

 ${\it Local measures results not shown due to suppression*}$ 

# **Overall Composite**

<sup>\*</sup> Data is suppressed if 100% of teachers/principals received the same rating or if the total teachers/principals in an LEA is less than five.

**Student Growth** 

Local measures results not shown due to suppression\*