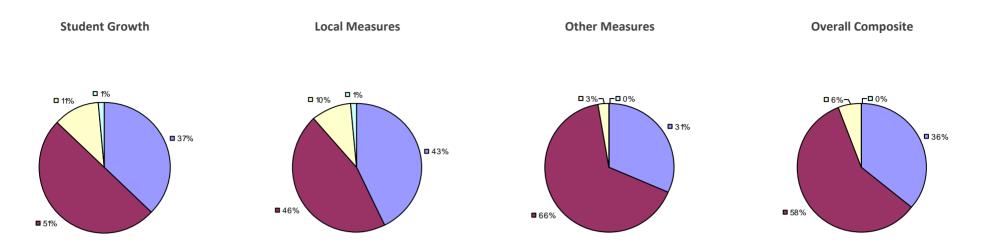

### 2014-15 PRINCIPAL EVALUATION RESULTS

<sup>\*</sup> Data is suppressed if 100% of teachers/principals received the same rating or if the total teachers/principals in an LEA is less than five.

AKRON CSD Education Law 3012-c