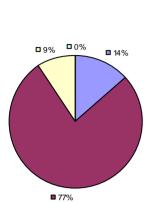

### 2014-15 PRINCIPAL EVALUATION RESULTS

<sup>\*</sup> Data is suppressed if 100% of teachers/principals received the same rating or if the total teachers/principals in an LEA is less than five.

**Student Growth** 

20%

**■** 67%

**Local Measures** 

**Other Measures** 

**Overall Composite** 