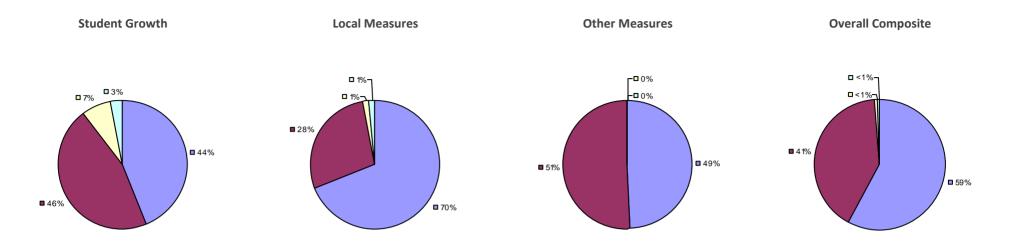

### 2014-15 PRINCIPAL EVALUATION RESULTS

**Student Growth** 

**Local Measures** 

**Other Measures** 

**Overall Composite** 

<sup>\*</sup> Data is suppressed if 100% of teachers/principals received the same rating or if the total teachers/principals in an LEA is less than five.

**Student Growth** 

**Local Measures** 

Other measures results not shown due to suppression\*

**Overall Composite** 

ARGYLE CSD Education Law 3012-c

Student Growth

Local measures results not shown due to suppression\*