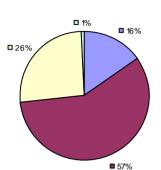

# 2014-15 PRINCIPAL EVALUATION RESULTS NOT SUBMITTED

**Student Growth** 

**37%** 

0 2% 0 4%

**57**%

**Local Measures** 

**Other Measures** 

**Overall Composite** 