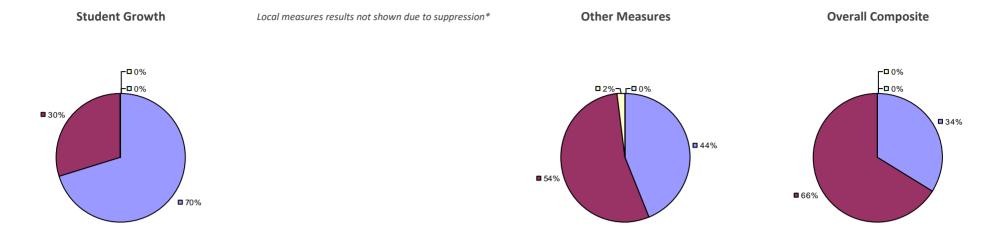

**Overall Composite Student Growth Local Measures Other Measures -□**0% **-**□0% **2**% -□ 0% -□0% **□**<1% **¬,−□** 0% **2**0% ■ 30% **40% 43**% **60% 35**% ■ 82%