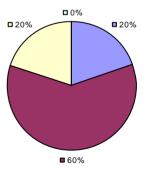

<sup>\*</sup> Data is suppressed if 100% of teachers/principals received the same rating or if the total teachers/principals in an LEA is less than five.



Student Growth



Other Measures

**Overall Composite** 









### 2014-15 PRINCIPAL EVALUATION RESULTS

**Student Growth** 







Other measures results not shown due to suppression\*

# **Overall Composite**



<sup>\*</sup> Data is suppressed if 100% of teachers/principals received the same rating or if the total teachers/principals in an LEA is less than five.

**1**4%

### 2014-15 TEACHER EVALUATION RESULTS

Student Growth

**3**%



**Local Measures** 

Other Measures



**Overall Composite** 



## 2014-15 PRINCIPAL EVALUATION RESULTS

**Student Growth** 

**57%** 







#### **Other Measures**



**Overall Composite** 



<sup>\*</sup> Data is suppressed if 100% of teachers/principals received the same rating or if the total teachers/principals in an LEA is less than five.



Student Growth



**Local Measures** 



Other Measures



**Overall Composite** 



## 2014-15 PRINCIPAL EVALUATION RESULTS

**Student Growth** 

Local measures results not shown due to suppression\*

#### **Other Measures**

Overall composite not shown due to suppression\*





<sup>\*</sup> Data is suppressed if 100% of teachers/principals received the same rating or if the total teachers/principals in an LEA is less than five.

**Overall Composite Student Growth Local Measures Other Measures -□**0% **-**□0% **2**% -□ 0% -□0% **□**<1% **¬,−□** 0% **2**0% ■ 30% **40% 43**% **60% 35**% ■ 82%

# 2014-15 PRINCIPAL EVALUATION RESULTS