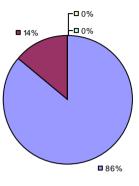

### 2014-15 PRINCIPAL EVALUATION RESULTS

**Student Growth** 

0%

**1**72%

**Local Measures** 

**Other Measures** 

**Overall Composite** 

<sup>\*</sup> Data is suppressed if 100% of teachers/principals received the same rating or if the total teachers/principals in an LEA is less than five.