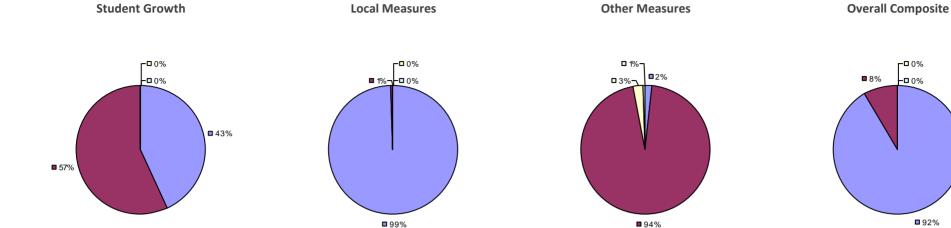

### 2014-15 PRINCIPAL EVALUATION RESULTS

<sup>\*</sup> Data is suppressed if 100% of teachers/principals received the same rating or if the total teachers/principals in an LEA is less than five.

AKRON CSD Education Law 3012-c

### 2014-15 PRINCIPAL EVALUATION RESULTS

<sup>\*</sup> Data is suppressed if 100% of teachers/principals received the same rating or if the total teachers/principals in an LEA is less than five.

**Student Growth** 