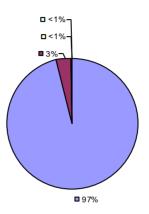

### **2014-15 PRINCIPAL EVALUATION RESULTS**

■ 97%

**Student Growth** 

**Local Measures** 

Other Measures

Overall Composite

<sup>\*</sup> Data is suppressed if 100% of teachers/principals received the same rating or if the total teachers/principals in an LEA is less than five.