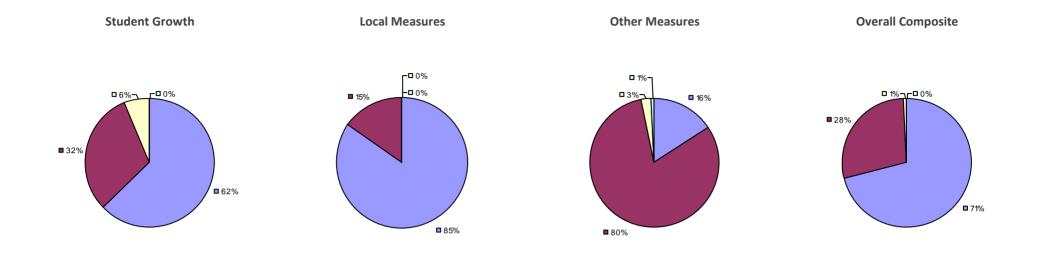

### 2014-15 PRINCIPAL EVALUATION RESULTS

**Student Growth** 

 ${\it Local measures results not shown due to suppression*}$ 