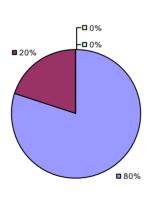

# 2014-15 PRINCIPAL EVALUATION RESULTS

**Student Growth** 

**0**%

**2**0%

■ 80%

Local measures results not shown due to suppression\*