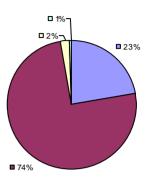

**Student Growth** 

7% 2% 17%

**7**4%

**Local Measures** 

**Other Measures** 

**Overall Composite** 