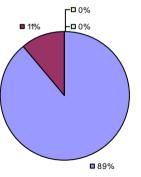

ADDISON CSD Education Law 3012-c

Student Growth Local Measures Other Measures Overall Composite

### 2014-15 PRINCIPAL EVALUATION RESULTS

<sup>\*</sup> Data is suppressed if 100% of teachers/principals received the same rating or if the total teachers/principals in an LEA is less than five.

AKRON CSD Education Law 3012-c