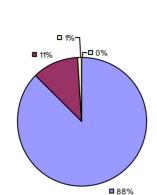

### 2014-15 PRINCIPAL EVALUATION RESULTS

**Student Growth** 

Local measures results not shown due to suppression\*

**Other Measures** 

Overall composite not shown due to suppression\*

<sup>\*</sup> Data is suppressed if 100% of teachers/principals received the same rating or if the total teachers/principals in an LEA is less than five.

**Student Growth** 

Local measures results not shown due to suppression\*

**Other Measures** 

Overall composite not shown due to suppression\*

Student Growth

**Local Measures** 

Other measures results not shown due to suppression\*