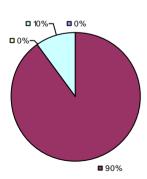

### 2014-15 PRINCIPAL EVALUATION RESULTS

<sup>\*</sup> Data is suppressed if 100% of teachers/principals received the same rating or if the total teachers/principals in an LEA is less than five.

**Student Growth** 

20%

**■** 67%

**Local Measures** 

**Other Measures** 

**Overall Composite** 