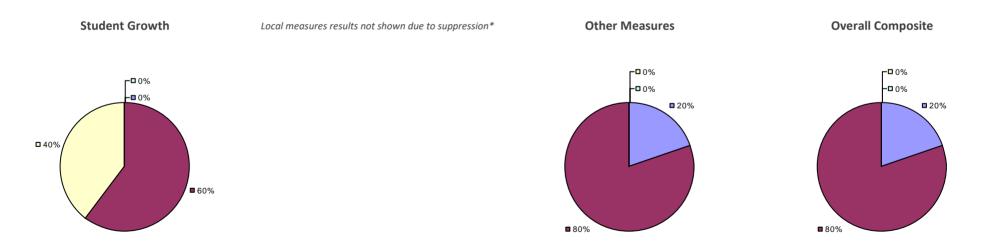

### 2014-15 PRINCIPAL EVALUATION RESULTS

**Student Growth** 

**Local Measures** 

**Other Measures** 

**Overall Composite** 

<sup>\*</sup> Data is suppressed if 100% of teachers/principals received the same rating or if the total teachers/principals in an LEA is less than five.

**Student Growth** 

**Local Measures** 

Other measures results not shown due to suppression\*

**Overall Composite** 

ARGYLE CSD Education Law 3012-c

Student Growth

Local measures results not shown due to suppression\*