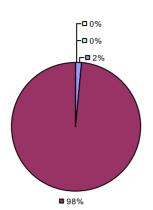

s in an LEA is less than five.



AVON CSD Education Law 3012-c









### 2014-15 PRINCIPAL EVALUATION RESULTS



<sup>\*</sup> Data is suppressed if 100% of teachers/principals received the same rating or if the total teachers/principals in an LEA is less than five.

**Student Growth** 

Local measures results not shown due to suppression\*

#### **Other Measures**

**Overall Composite** 







### 2014-15 PRINCIPAL EVALUATION RESULTS

**Student Growth** 

Local measures results not shown due to suppression\*

Other measures results not shown due to suppression\*

## **Overall Composite**





<sup>\*</sup> Data is suppressed if 100% of teachers/principals received the same rating or if the total teachers/principals in an LEA is less than five.

Student Growth



**Local Measures** 



Other Measures



**Overall Composite** 



### 2014-15 PRINCIPAL EVALUATION RESULTS

Student growth results not shown due to suppression\*





**Other Measures** 



Overall composite not shown due to suppression\*

<sup>\*</sup> Data is suppressed if 100% of teachers/principals received the same rating or if the total teachers/principals in an LEA is less than five.

BARKER CSD Education Law 3012-c





BATH CSD Education Law 3012-c



Student Growth

**Local Measures** 

**Other Measures** 

**Overall Composite** 









# 2014-15 PRINCIPAL EVALUATION RESULTS

Student growth results not shown due to suppression\*

**Local Measures** 

Other measures results not shown due to suppression\*

**Overall Composite** 





<sup>\*</sup> Data is suppressed if 100% of teachers/principals re