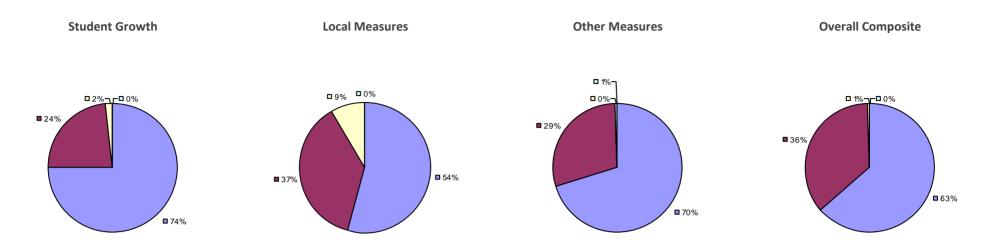

**Student Growth** 

7% 2% 17%

**7**4%

**Local Measures** 

**Other Measures** 

**Overall Composite** 