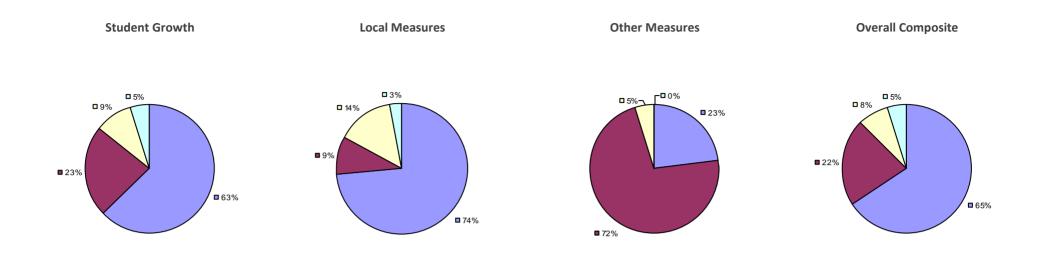

### 2014-15 PRINCIPAL EVALUATION RESULTS

**Student Growth** 

**Local Measures** 

**Other Measures** 

**Overall Composite** 

<sup>\*</sup> Data is suppressed if 100% of teachers/principals received the same rating or if the total teachers/principals in an LEA is less than five.

**Student Growth** 

**Local Measures** 

Other measures results not shown due to suppression\*

**Overall Composite** 

ARGYLE CSD Education Law 3012-c

Student Growth

Local measures results not shown due to suppression\*