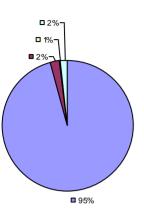

**Overall Composite Student Growth Local Measures Other Measures -□**0% **-□**0% -□0% -□0% -**□**0% □ 8% ■ 5%¬ -□ 0% ■ 36% **38% ■** 62% **□** 63% **■** 54% ■ 95%