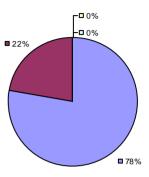

### 2014-15 PRINCIPAL EVALUATION RESULTS

**Student Growth** 

0%

**1**72%

**Local Measures** 

**Other Measures** 

**Overall Composite** 

<sup>\*</sup> Data is suppressed if 100% of teachers/principals received the same rating or if the total teachers/principals in an LEA is less than five.