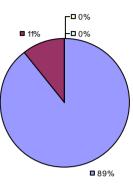

# 2014-15 PRINCIPAL EVALUATION RESULTS

**Student Growth** 

**0**%

**2**0%

■ 80%

Local measures results not shown due to suppression\*