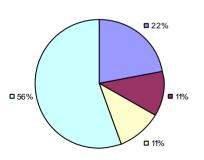

### 2014-15 PRINCIPAL EVALUATION RESULTS

<sup>\*</sup> Data is suppressed if 100% of teachers/principals received the same rating or if the total teachers/principals in an LEA is less than five.

**Student Growth** 

20%

**■** 67%

**Local Measures** 

**Other Measures** 

**Overall Composite** 