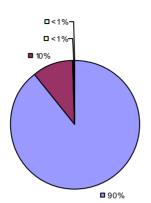

### 2014-15 PRINCIPAL EVALUATION RESULTS

**Student Growth** 

0%

**1**72%

**Local Measures** 

**Other Measures** 

**Overall Composite** 

<sup>\*</sup> Data is suppressed if 100% of teachers/principals received the same rating or if the total teachers/principals in an LEA is less than five.