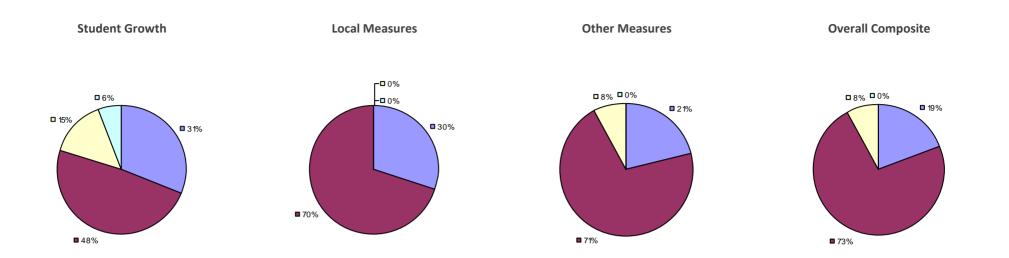

### 2014-15 PRINCIPAL EVALUATION RESULTS

**Student Growth** 

**Local Measures** 

**Other Measures** 

**Overall Composite** 

<sup>\*</sup> Data is suppressed if 100% of teachers/principals received the same rating or if the total teachers/principals in an LEA is less than five.

**Student Growth** 

**Local Measures** 

Other measures results not shown due to suppression\*

**Overall Composite** 

ARGYLE CSD Education Law 3012-c

Student Growth

Local measures results not shown due to suppression\*