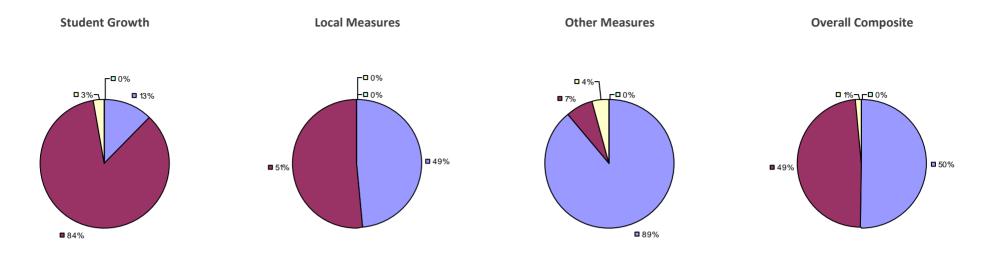

### 2014-15 PRINCIPAL EVALUATION RESULTS

<sup>\*</sup> Data is suppressed if 100% of teachers/principals received the same rating or if the total teachers/principals in an LEA is less than five.

**Student Growth** 

20%

**■** 67%

**Local Measures** 

**Other Measures** 

**Overall Composite** 