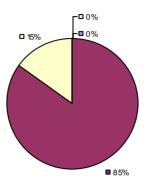

# 2014-15 PRINCIPAL EVALUATION RESULTS

**Student Growth** 

**0**%

**2**0%

■ 80%

Local measures results not shown due to suppression\*