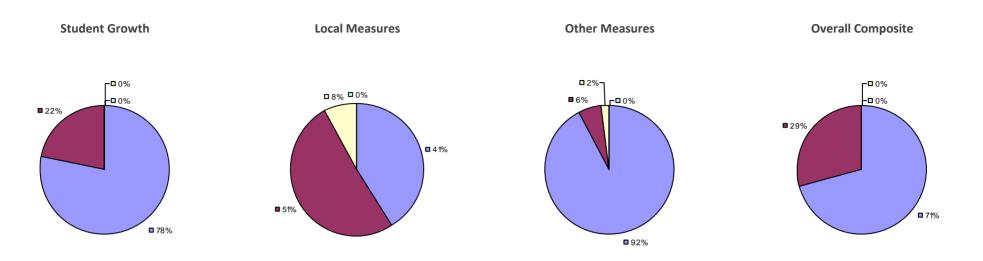

### 2014-15 PRINCIPAL EVALUATION RESULTS

<sup>\*</sup> Data is suppressed if 100% of teachers/principals received the same rating or if the total teachers/principals in an LEA is less than five.

AKRON CSD Education Law 3012-c