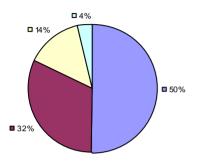

### 2014-15 PRINCIPAL EVALUATION RESULTS

<sup>\*</sup> Data is suppressed if 100% of teachers/principals received the same rating or if the total teachers/principals in an LEA is less than five.

**Student Growth** 

20%

**■** 67%

**Local Measures** 

**Other Measures** 

**Overall Composite** 