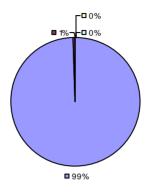

### 2014-15 TEACHER EVALUATION RESULTS

Student Growth

**3**%

**Local Measures** 

Other Measures

**Overall Composite** 