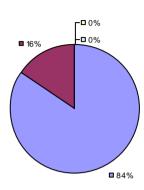

### 2014-15 PRINCIPAL EVALUATION RESULTS

**Student Growth** 

■ 83%

Local measures results not shown due to suppression\*