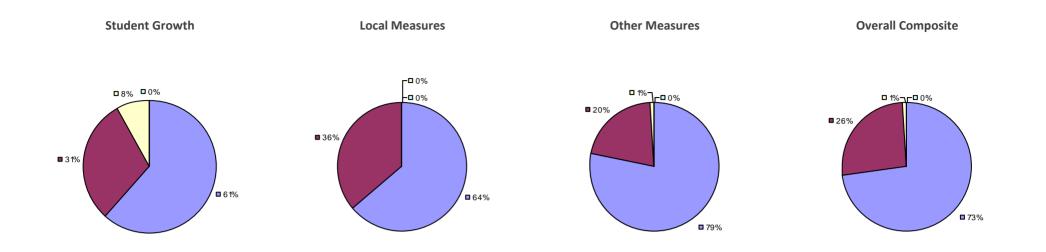

### 2014-15 PRINCIPAL EVALUATION RESULTS

<sup>\*</sup> Data is suppressed if 100% of teachers/principals received the same rating or if the total teachers/principals in an LEA is less than five.

AKRON CSD Education Law 3012-c