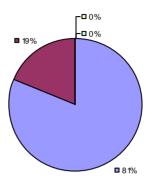

### 2014-15 PRINCIPAL EVALUATION RESULTS

<sup>\*</sup> Data is suppressed if 100% of teachers/principals received the same rating or if the total teachers/principals in an LEA is less than five.

**Student Growth** 

20%

**■** 67%

**Local Measures** 

**Other Measures** 

**Overall Composite** 