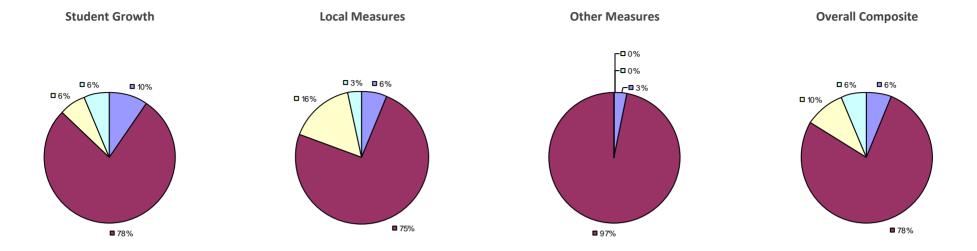

**Overall Composite Student Growth Local Measures Other Measures -□**0% **-□**0% -□0% -□0% -**□**0% □ 8% ■ 5%¬ -□ 0% ■ 36% **38% ■** 62% **□** 63% **■** 54% ■ 95%