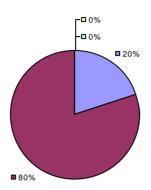

# 2014-15 PRINCIPAL EVALUATION RESULTS

**Student Growth** 

**0**%

**2**0%

■ 80%

Local measures results not shown due to suppression\*