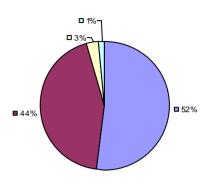

**Overall Composite Student Growth Local Measures Other Measures -□**0% **-□**0% -□0% -□0% -**□**0% □ 8% ■ 5%¬ -□ 0% ■ 36% **38% ■** 62% **□** 63% **■** 54% ■ 95%