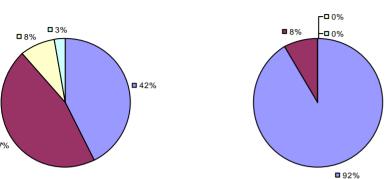

### 2014-15 PRINCIPAL EVALUATION RESULTS

<sup>\*</sup> Data is suppressed if 100% of teachers/principals received the same rating or if the total teachers/principals in an LEA is less than five.

**Student Growth** 

**Local Measures** 

**Other Measures** 

**Overall Composite** 

ALLEGANY-LIMESTONE CSD Education Law 3012-c

Student growth results not shown due to suppression\*

**Local Measures** 

**Overall Composite** 

AMHERST CSD Education Law 3012-c