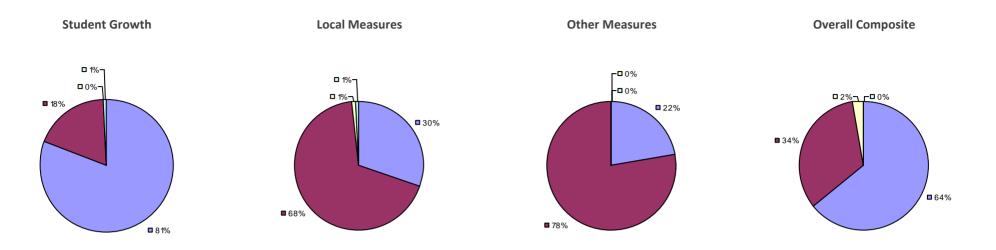

sults not shown due to suppression\*



<sup>\*</sup> Data is suppressed if 100% of teachers/principals received the same rating or if the total teachers/principals in an LEA is less than five.



WESTHAMPTON BEACH UFSD Education Law 3012-c















WHITEHALL CSD Education Law 3012-c



Student Growth

**28**%



■ 79%

**Local Measures** 

Other Measures



**Overall Composite** 



## **2014-15 PRINCIPAL EVALUATION RESULTS**

**□** 67%

**Student Growth** 



Other Measures

**Overall Composite** 







<sup>\*</sup> Data is suppressed if 100% of teachers/principals received the same rating or if the total teachers/principals in an LEA is less than five.

**Student Growth** 

Local measures results not shown due to suppression\*

**Other Measures** 

**Overall Composite** 









**Student Growth** 

1% 44% 55%

**Local Measures** 



**Other Measures** 



■ 38%

**Overall Composite** 



## **2014-15 PRINCIPAL EVALUATION RESULTS**

**49**%

Student Growth

Local Measures

Other Measures

**50%** 

**■**62%

**■** 50%

Overall composite not shown due to suppression\*

<sup>\*</sup> Data is suppressed if 100% of teachers/principals received the same rating or if the total teachers/principals in an LEA is less than five.

WILLIAMSON CSD Education Law 3012-c



Local measures results not shown due to suppression\*

**Other Measures** 

**Overall Composite** 







Student Growth

**46**%



**Local Measures** 



**Other Measures** 



**Overall Composite** 



## **2014-15 PRINCIPAL EVALUATION RESULTS**

Student Growth



**Local Measures** 



Other Measures