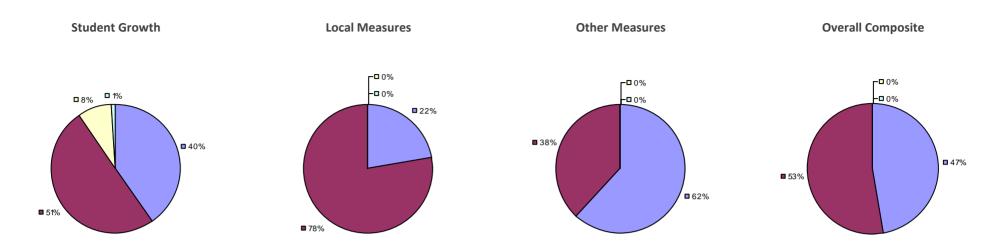

**Overall Composite Student Growth Local Measures Other Measures -□**0% **-□**0% -□0% -□0% -**□**0% □ 8% ■ 5%¬ -□ 0% ■ 36% **38% ■** 62% **□** 63% **■** 54% ■ 95%