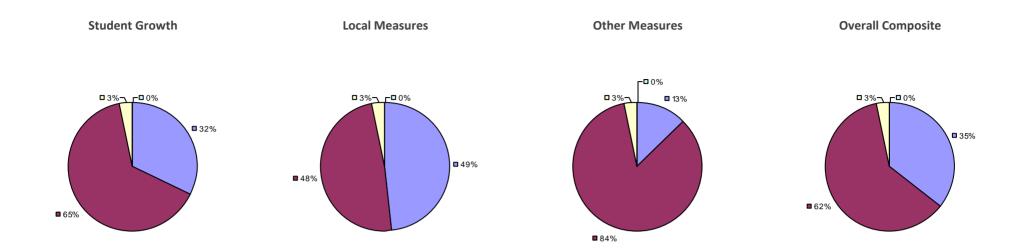

### 2014-15 PRINCIPAL EVALUATION RESULTS

<sup>\*</sup> Data is suppressed if 100% of teachers/principals received the same rating or if the total teachers/principals in an LEA is less than five.

**Student Growth** 

20%

**■** 67%

**Local Measures** 

**Other Measures** 

**Overall Composite** 