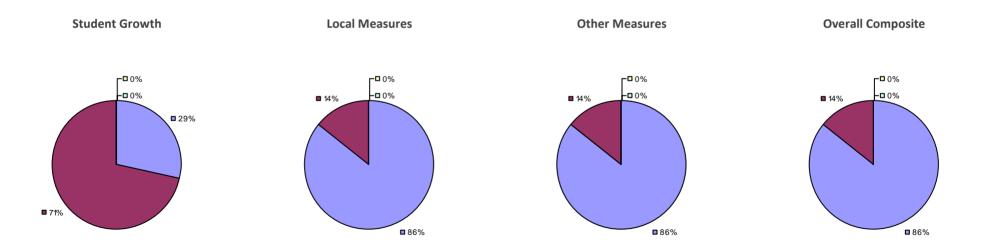

### 2014-15 PRINCIPAL EVALUATION RESULTS

**Student Growth** 

**Local Measures** 

**Other Measures** 

**Overall Composite** 

<sup>\*</sup> Data is suppressed if 100% of teachers/principals received the same rating or if the total teachers/principals in an LEA is less than five.