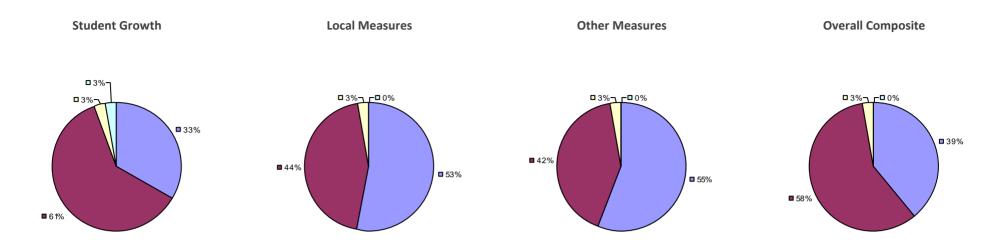

**Overall Composite Student Growth Local Measures Other Measures -□**0% **-□**0% -□0% -□0% -**□**0% □ 8% ■ 5%¬ -□ 0% ■ 36% **38% ■** 62% **□** 63% **■** 54% ■ 95%