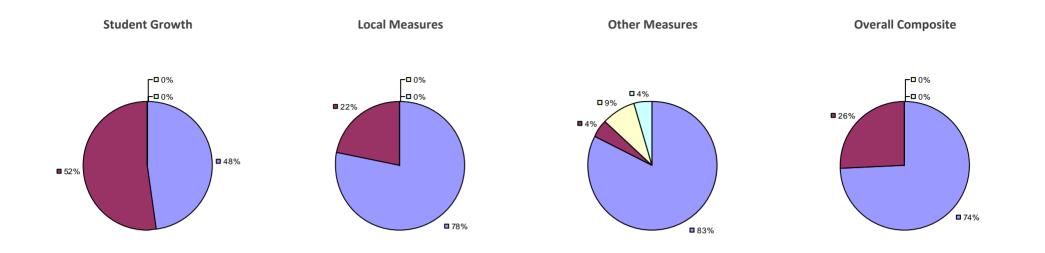

**Overall Composite Student Growth Local Measures Other Measures -□**0% **-□**0% -□0% -□0% -**□**0% □ 8% ■ 5%¬ -□ 0% ■ 36% **38% ■** 62% **□** 63% **■** 54% ■ 95%