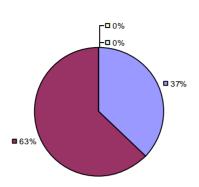

**Student Growth** 

7% 2% 17%

**7**4%

**Local Measures** 

**Other Measures** 

**Overall Composite** 