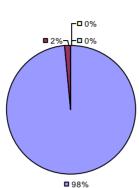

Student Growth

□ <1%-**y-□**0%

■ 98%

**Local Measures** 

**Other Measures** 

**Overall Composite** 