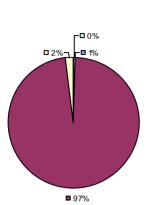

### **2014-15 PRINCIPAL EVALUATION RESULTS**

■ 97%

**Student Growth** 

**Local Measures** 

Other Measures

Overall Composite

<sup>\*</sup> Data is suppressed if 100% of teachers/principals received the same rating or if the total teachers/principals in an LEA is less than five.