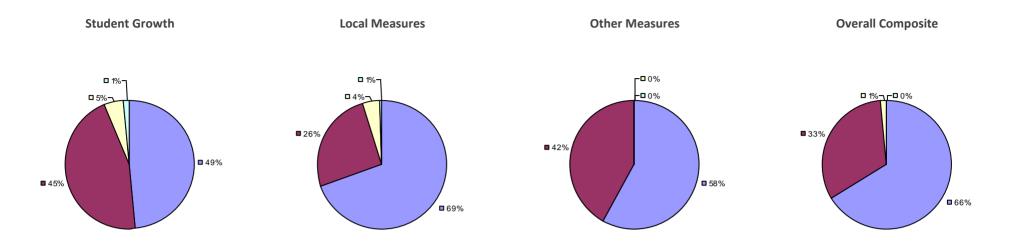

**Overall Composite Student Growth Local Measures Other Measures -□**0% **-□**0% -□0% -□0% -**□**0% □ 8% ■ 5%¬ -□ 0% ■ 36% **38% ■** 62% **□** 63% **■** 54% ■ 95%