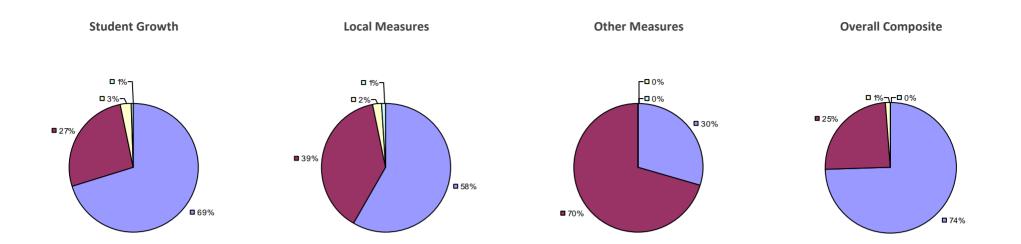

**Overall Composite Student Growth Local Measures Other Measures -□**0% **-□**0% -□0% -□0% -**□**0% □ 8% ■ 5%¬ -□ 0% ■ 36% **38% ■** 62% **□** 63% **■** 54% ■ 95%