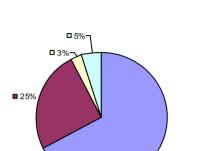

### 2014-15 PRINCIPAL EVALUATION RESULTS

<sup>\*</sup> Data is suppressed if 100% of teachers/principals received the same rating or if the total teachers/principals in an LEA is less than five.

**Student Growth** 

20%

**■** 67%

**Local Measures** 

**Other Measures** 

**Overall Composite** 