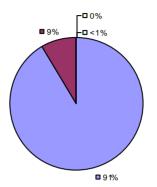

# 2014-15 PRINCIPAL EVALUATION RESULTS NOT SUBMITTED

**Student Growth** 

**37%** 

0 2% 0 4%

**57**%

**Local Measures** 

**Other Measures** 

**Overall Composite** 