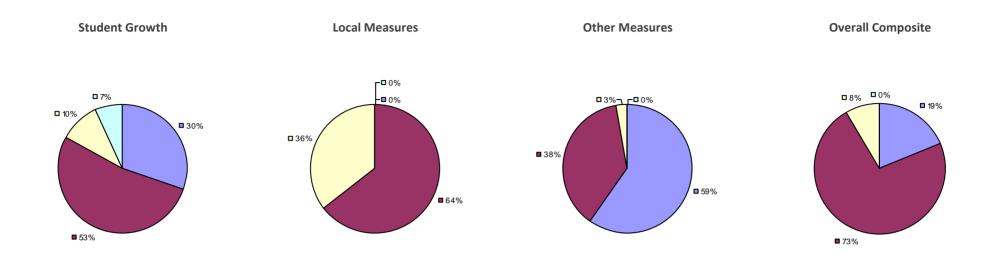

### 2014-15 PRINCIPAL EVALUATION RESULTS

**Student Growth** 

**Local Measures** 

**Other Measures** 

**Overall Composite** 

<sup>\*</sup> Data is suppressed if 100% of teachers/principals received the same rating or if the total teachers/principals in an LEA is less than five.

**Student Growth** 

**Local Measures** 

Other measures results not shown due to suppression\*

**Overall Composite** 

ARGYLE CSD Education Law 3012-c

Student Growth

Local measures results not shown due to suppression\*