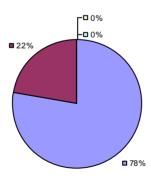

### 2014-15 PRINCIPAL EVALUATION RESULTS

**Student Growth** 

**Local Measures** 

**Other Measures** 

**Overall Composite** 

<sup>\*</sup> Data is suppressed if 100% of teachers/principals received the same rating or if the total teachers/principals in an LEA is less than five.

**Student Growth** 

**Local Measures** 

Other measures results not shown due to suppression\*

**Overall Composite** 

ARGYLE CSD Education Law 3012-c

Student Growth

Local measures results not shown due to suppression\*