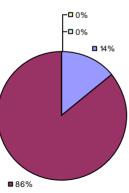

Student Growth

**25**%

**Local Measures** 

**Other Measures** 

**Overall Composite** 