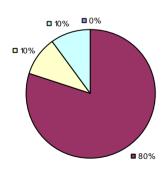

**Other Measures** 

**Overall Composite** 

# 2014-15 PRINCIPAL EVALUATION RESULTS

**Student Growth** 

**0**%

**2**0%

■ 80%

Local measures results not shown due to suppression\*

#### Other Measures

**Overall Composite** 

<sup>\*</sup> Data is suppressed if 100% of teachers/principals received the same rating or if the total teachers/principals in an LEA is less than five.

BERLIN CSD Education Law 3012-c