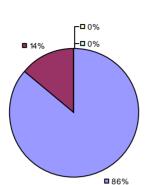

### 2014-15 PRINCIPAL EVALUATION RESULTS

**Student Growth** 

0%

**1**72%

**Local Measures** 

**Other Measures** 

**Overall Composite** 

<sup>\*</sup> Data is suppressed if 100% of teachers/principals received the same rating or if the total teachers/principals in an LEA is less than five.