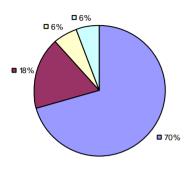

or if the total teachers/principals in an LEA is less than five.

NEW SUFFOLK COMN SD Education Law 3012-c

Student growth results not shown due to suppression\*

Local measures results not shown due to suppression\*

#### **Other Measures**

**Overall Composite** 







# **2014-15 PRINCIPAL EVALUATION RESULTS**



<sup>\*</sup> Data is suppressed if 100% of teachers/principals received the same rating or if the total teachers/principals in an LEA is less than five.





# **2014-15 PRINCIPAL EVALUATION RESULTS**



<sup>\*</sup> Data is suppressed if 100% of teachers/principals received the same rating or if the total teachers/principals in an LEA is less than five.

**Student Growth** 

**Local Measures** 

Other measures results not shown due to suppression\*

**Overall Composite** 













# **2014-15 PRINCIPAL EVALUATION RESULTS**



<sup>\*</sup> Data is suppressed if 100% of teachers/principals received the same rating or if the total teachers/principals in an LEA is less than five.

#### **Student Growth**

Local measures results not shown due to suppression\*

#### **Other Measures**

**Overall Composite** 







# **2014-15 PRINCIPAL EVALUATION RESULTS**

### **Student Growth**

Local measures results not shown due to suppression\*

Other measures results not shown due to suppression\*

# **Overall Composite**





<sup>\*</sup> Data is suppressed if 100% of teachers/principals received the same rating or if the total teachers/principals in an LEA is less than five.

#### **Student Growth**

# owth Local Measures

Other measures results not shown due to su