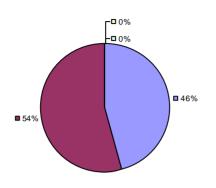

### 2014-15 PRINCIPAL EVALUATION RESULTS

<sup>\*</sup> Data is suppressed if 100% of teachers/principals received the same rating or if the total teachers/principals in an LEA is less than five.

**Student Growth** 