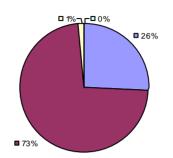

### 2014-15 PRINCIPAL EVALUATION RESULTS

**Student Growth** 

**Local Measures** 

**Other Measures** 

**Overall Composite** 

<sup>\*</sup> Data is suppressed if 100% of teachers/principals received the same rating or if the total teachers/principals in an LEA is less than five.

**Student Growth** 

**Local Measures** 

Other measures results not shown due to suppression\*

**Overall Composite** 

ARGYLE CSD Education Law 3012-c

Student Growth

Local measures results not shown due to suppression\*