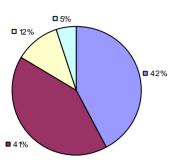

### 2014-15 PRINCIPAL EVALUATION RESULTS

<sup>\*</sup> Data is suppressed if 100% of teachers/principals received the same rating or if the total teachers/principals in an LEA is less than five.

**Student Growth** 

20%

**■** 67%

**Local Measures** 

**Other Measures** 

**Overall Composite** 