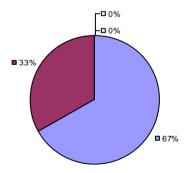

ADDISON CSD Education Law 3012-c

Student Growth Local Measures Other Measures Overall Composite

### 2014-15 PRINCIPAL EVALUATION RESULTS

<sup>\*</sup> Data is suppressed if 100% of teachers/principals received the same rating or if the total teachers/principals in an LEA is less than five.

AKRON CSD Education Law 3012-c