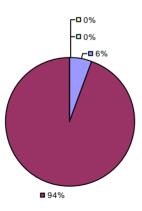

### 2014-15 PRINCIPAL EVALUATION RESULTS

**Student Growth** 

0%

**1**72%

**Local Measures** 

**Other Measures** 

**Overall Composite** 

<sup>\*</sup> Data is suppressed if 100% of teachers/principals received the same rating or if the total teachers/principals in an LEA is less than five.