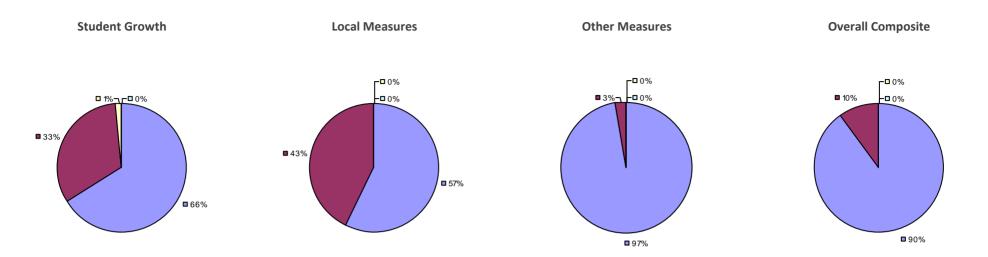

**Overall Composite Student Growth Local Measures Other Measures -□**0% **-□**0% -□0% -□0% -**□**0% □ 8% ■ 5%¬ -□ 0% ■ 36% **38% ■** 62% **□** 63% **■** 54% ■ 95%