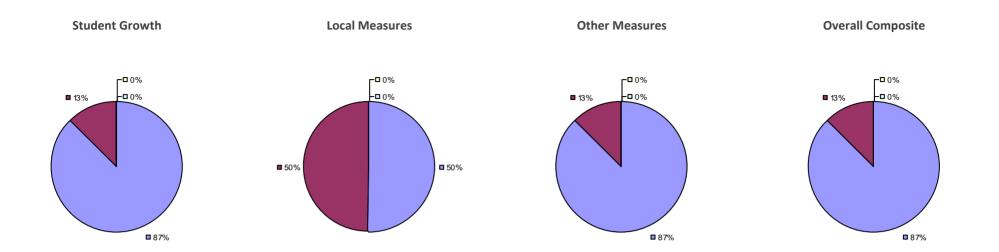

### 2014-15 PRINCIPAL EVALUATION RESULTS

<sup>\*</sup> Data is suppressed if 100% of teachers/principals received the same rating or if the total teachers/principals in an LEA is less than five.

AKRON CSD Education Law 3012-c

### 2014-15 PRINCIPAL EVALUATION RESULTS

<sup>\*</sup> Data is suppressed if 100% of teachers/principals received the same rating or if the total teachers/principals in an LEA is less than five.

**Student Growth** 