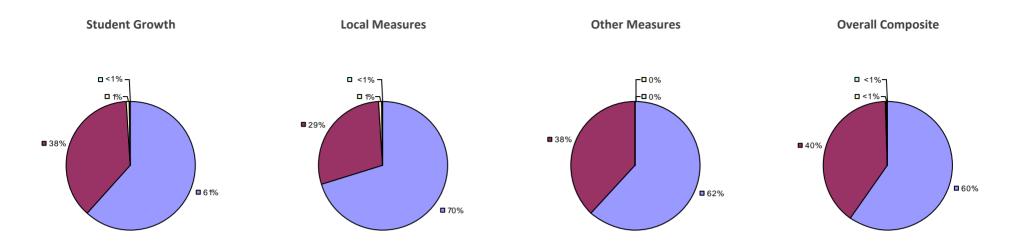

### 2014-15 PRINCIPAL EVALUATION RESULTS

<sup>\*</sup> Data is suppressed if 100% of teachers/principals received the same rating or if the total teachers/principals in an LEA is less than five.

**Student Growth** 

20%

**■** 67%

**Local Measures** 

**Other Measures** 

**Overall Composite** 