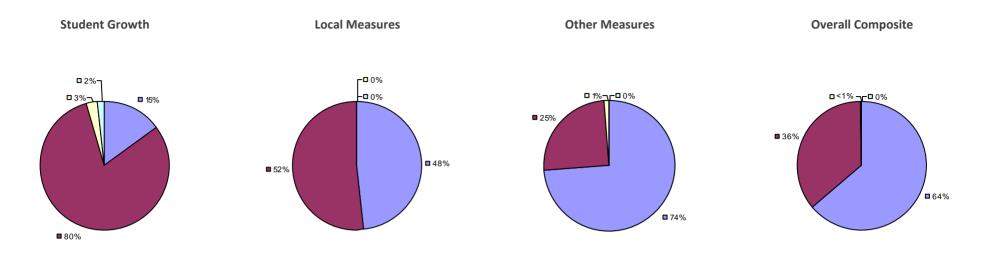

### 2014-15 PRINCIPAL EVALUATION RESULTS

**Student Growth** 

 ${\it Local measures results not shown due to suppression*}$ 