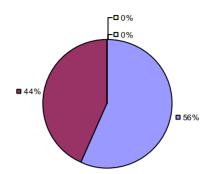

**Student Growth** 

7% 2% 17%

**7**4%

**Local Measures** 

**Other Measures** 

**Overall Composite** 