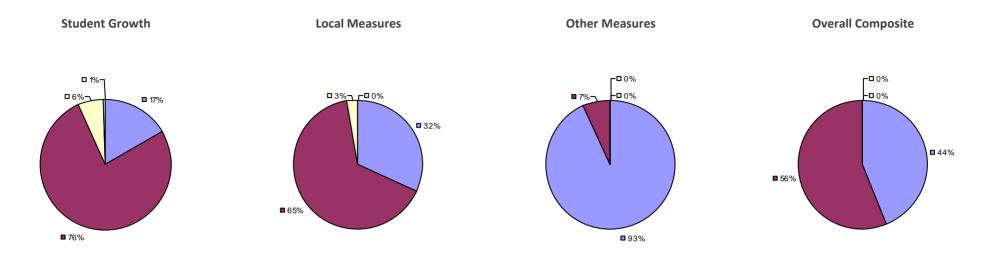

% of teachers/principals received the same rating or if the total teachers/principals in an LEA is less than five.

LYNCOURT UFSD Education Law 3012-c



LYNDONVILLE CSD Education Law 3012-c





### 2014-15 PRINCIPAL EVALUATION RESULTS NOT SUBMITTED



MADISON-ONEIDA BOCES Education Law 3012-c





Student Growth



**Local Measures** 



**Other Measures** 



**Overall Composite** 



### 2014-15 PRINCIPAL EVALUATION RESULTS

**Student Growth** 

Local measures results not shown due to suppression\*

Other measures results not shown due to suppression\*

## **Overall Composite**



<sup>0%</sup> 

<sup>\*</sup> Data is suppressed if 100% of teachers/principals received the same rating or if the total teachers/principals in an LEA is less than five.



MALONE CSD Education Law 3012-c





Student Growth

Local measures results not shown due to suppression\*

**Other Measures** 

**Overall Composite** 







### 2014-15 PRINCIPAL EVALUATION RESULTS

**Student Growth** 

 ${\it Local\ measures\ results\ not\ shown\ due\ to\ suppression*}$ 



# **Overall Composite**







<sup>\*</sup> Data is suppressed if 100% of teachers/principals received the same rating or if the total teachers/principals in an LEA is less than five.



### 2014-15 PRINCIPAL EVALUATION RESULTS NOT SUBMITTED



MARATHON CSD Education Law 3012-c



MARCELLUS CSD Education Law 3012-c



MARGARETVILLE CSD Education Law 3012-c



MARION CSD Education Law 3012-c





Student Growth



**Local Measures** 



Other Measures



**Overall Composite** 



### 2014-15 PRINCIPAL EVALUATION RESULTS

**Student Gro