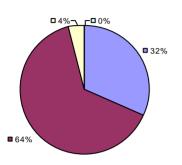

|                                                 |
|                                                                                                                                               |                                                 |
|                                                                                                                                               |                                                 |
| * Data is suppressed if 100% of teachers/principals received the same rating or if the total teachers/principals in an LEA is less than five. | GHLY EFFECTIVE EFFECTIVE DEVELOPING INEFFECTIVE |







**Student Growth** 

Local measures results not shown due to suppression\*

**Other Measures** 

**Overall Composite** 









**Student Growth** 



**Local Measures** 



Other Measures



**Overall Composite** 



### **2014-15 PRINCIPAL EVALUATION RESULTS**

Student growth results not shown due to suppression\*

Local measures results not shown due to suppression\*

**Other Measures** 

Overall composite not shown due to suppression\*



<sup>\*</sup> Data is suppressed if 100% of teachers/principals received the same rating or if the total teachers/principals in an LEA is less than five.

SARATOGA SPRINGS CITY SD Education Law 3012-c



### **2014-15 PRINCIPAL EVALUATION RESULTS**



<sup>\*</sup> Data is suppressed if 100% of teachers/principals received the same rating or if the total teachers/principals in an LEA is less than five.



#### **Local Measures**

#### Other Measures

**Overall Composit