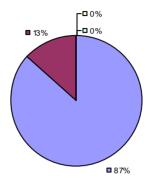

### 2014-15 PRINCIPAL EVALUATION RESULTS

<sup>\*</sup> Data is suppressed if 100% of teachers/principals received the same rating or if the total teachers/principals in an LEA is less than five.

**Student Growth** 

20%

**■** 67%

**Local Measures** 

**Other Measures** 

**Overall Composite** 