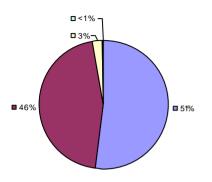

### 2014-15 PRINCIPAL EVALUATION RESULTS

<sup>\*</sup> Data is suppressed if 100% of teachers/principals received the same rating or if the total teachers/principals in an LEA is less than five.

**Student Growth** 

**Local Measures** 

**Other Measures** 

**Overall Composite** 

ALLEGANY-LIMESTONE CSD Education Law 3012-c

Student growth results not shown due to suppression\*

**Local Measures** 

**Overall Composite** 

AMHERST CSD Education Law 3012-c