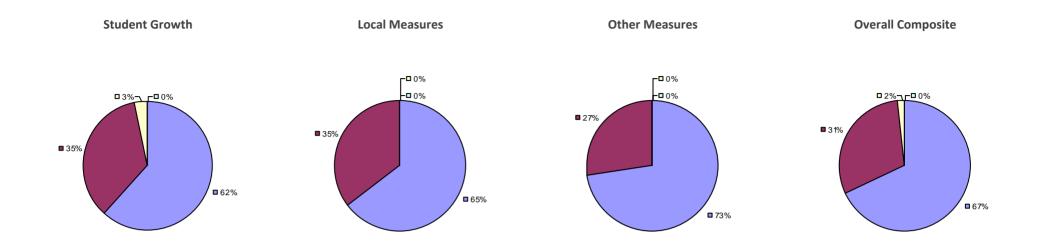

**Overall Composite Student Growth Local Measures Other Measures -□**0% **-□**0% -□0% -□0% -**□**0% □ 8% ■ 5%¬ -□ 0% ■ 36% **38% ■** 62% **□** 63% **■** 54% ■ 95%