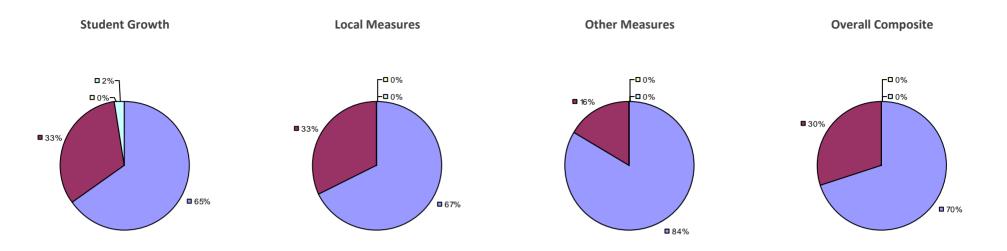

### 2014-15 PRINCIPAL EVALUATION RESULTS

<sup>\*</sup> Data is suppressed if 100% of teachers/principals received the same rating or if the total teachers/principals in an LEA is less than five.

**Student Growth** 

**Local Measures** 

**Other Measures** 

**Overall Composite** 

ALLEGANY-LIMESTONE CSD Education Law 3012-c

Student growth results not shown due to suppression\*

**Local Measures** 

**Overall Composite** 

AMHERST CSD Education Law 3012-c