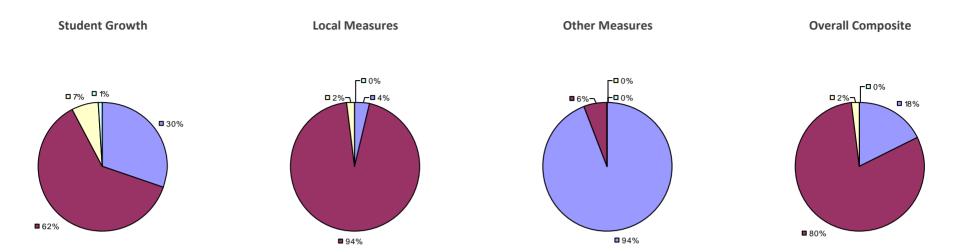

### 2014-15 PRINCIPAL EVALUATION RESULTS

**Student Growth** 

**Local Measures** 

**Other Measures** 

**Overall Composite** 

<sup>\*</sup> Data is suppressed if 100% of teachers/principals received the same rating or if the total teachers/principals in an LEA is less than five.