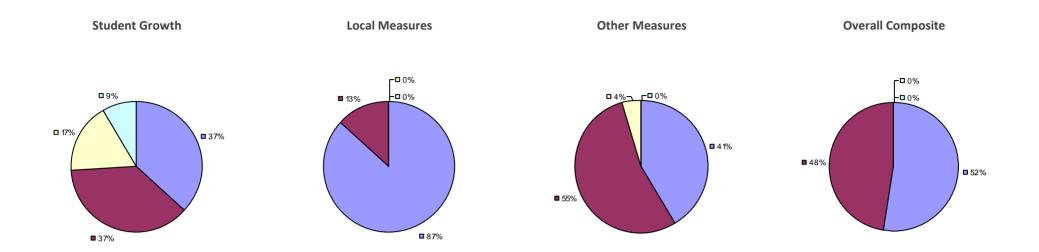

### 2014-15 PRINCIPAL EVALUATION RESULTS

<sup>\*</sup> Data is suppressed if 100% of teachers/principals received the same rating or if the total teachers/principals in an LEA is less than five.

**Student Growth** 

**Local Measures** 

**Other Measures** 

**Overall Composite** 

ALLEGANY-LIMESTONE CSD Education Law 3012-c

Student growth results not shown due to suppression\*

**Local Measures** 

**Overall Composite** 

AMHERST CSD Education Law 3012-c