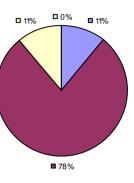

ADDISON CSD Education Law 3012-c

Student Growth Local Measures Other Measures Overall Composite

### 2014-15 PRINCIPAL EVALUATION RESULTS

<sup>\*</sup> Data is suppressed if 100% of teachers/principals received the same rating or if the total teachers/principals in an LEA is less than five.

AKRON CSD Education Law 3012-c