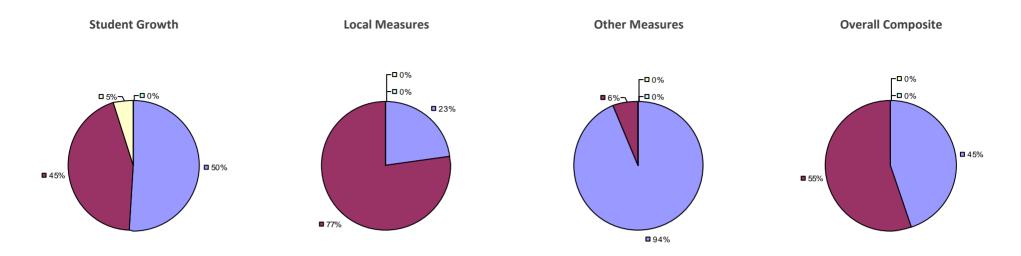

### 2014-15 PRINCIPAL EVALUATION RESULTS

**Student Growth** 

**Local Measures** 

**Other Measures** 

**Overall Composite** 

<sup>\*</sup> Data is suppressed if 100% of teachers/principals received the same rating or if the total teachers/principals in an LEA is less than five.

**Student Growth** 

**Local Measures** 

Other measures results not shown due to suppression\*

**Overall Composite** 

ARGYLE CSD Education Law 3012-c

Student Growth

Local measures results not shown due to suppression\*