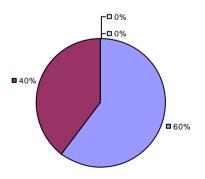

### 2014-15 PRINCIPAL EVALUATION RESULTS

<sup>\*</sup> Data is suppressed if 100% of teachers/principals received the same rating or if the total teachers/principals in an LEA is less than five.

**Student Growth** 