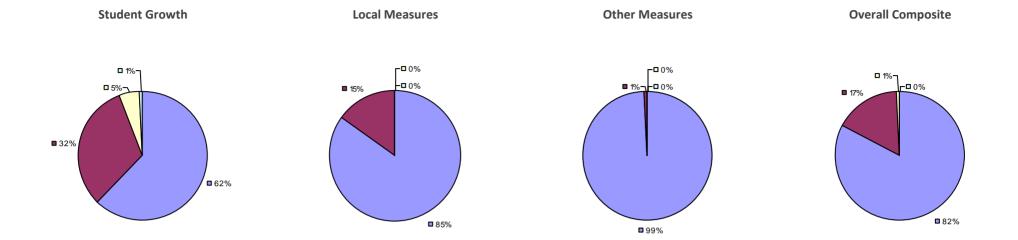

### 2014-15 PRINCIPAL EVALUATION RESULTS

**Student Growth** 

**Local Measures** 

**Other Measures** 

**Overall Composite** 

<sup>\*</sup> Data is suppressed if 100% of teachers/principals received the same rating or if the total teachers/principals in an LEA is less than five.

**Student Growth** 

**Local Measures** 

Other measures results not shown due to suppression\*

**Overall Composite** 

ARGYLE CSD Education Law 3012-c

Student Growth

Local measures results not shown due to suppression\*