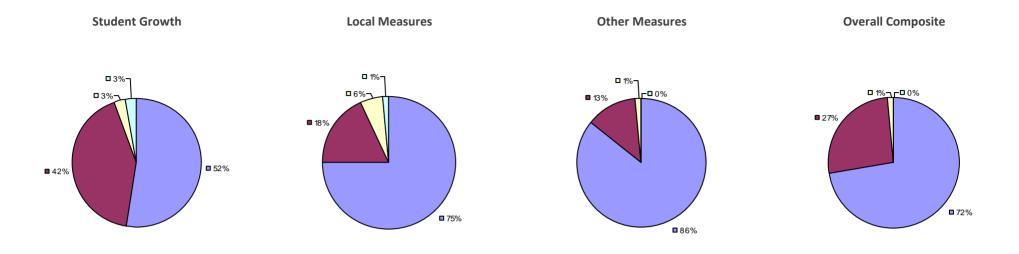

**Overall Composite Student Growth Local Measures Other Measures -□**0% **-**□0% **2**% -□ 0% -□0% **□**<1% **¬,−□** 0% **2**0% ■ 30% **40% 43**% **60% 35**% ■ 82%