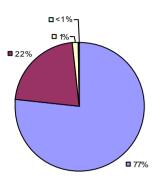

**Student Growth** 

7% 2% 17%

**7**4%

**Local Measures** 

**Other Measures** 

**Overall Composite** 