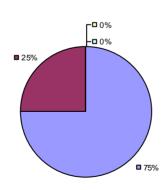

### 2014-15 PRINCIPAL EVALUATION RESULTS

<sup>\*</sup> Data is suppressed if 100% of teachers/principals received the same rating or if the total teachers/principals in an LEA is less than five.

**Student Growth** 

20%

**■** 67%

**Local Measures** 

**Other Measures** 

**Overall Composite** 