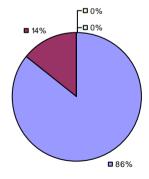

### 2014-15 PRINCIPAL EVALUATION RESULTS

**Student Growth** 

**Local Measures** 

**Other Measures** 

**Overall Composite** 

<sup>\*</sup> Data is suppressed if 100% of teachers/principals received the same rating or if the total teachers/principals in an LEA is less than five.

**Student Growth** 

**Local Measures** 

Other measures results not shown due to suppression\*

**Overall Composite** 

ARGYLE CSD Education Law 3012-c

Student Growth

Local measures results not shown due to suppression\*