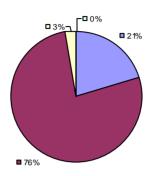

### 2014-15 PRINCIPAL EVALUATION RESULTS

**Student Growth** 

**Local Measures** 

**Other Measures** 

**Overall Composite** 

<sup>\*</sup> Data is suppressed if 100% of teachers/principals received the same rating or if the total teachers/principals in an LEA is less than five.

**Student Growth** 

**Local Measures** 

Other measures results not shown due to suppression\*

**Overall Composite** 

ARGYLE CSD Education Law 3012-c

Student Growth

Local measures results not shown due to suppression\*