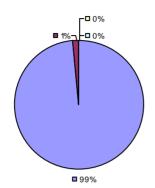

### 2014-15 PRINCIPAL EVALUATION RESULTS

**Student Growth** 

**Local Measures** 

**Other Measures** 

**Overall Composite** 

<sup>\*</sup> Data is suppressed if 100% of teachers/principals received the same rating or if the total teachers/principals in an LEA is less than five.

**Student Growth** 

**Local Measures** 

Other measures results not shown due to suppression\*

**Overall Composite** 

ARGYLE CSD Education Law 3012-c

Student Growth

Local measures results not shown due to suppression\*