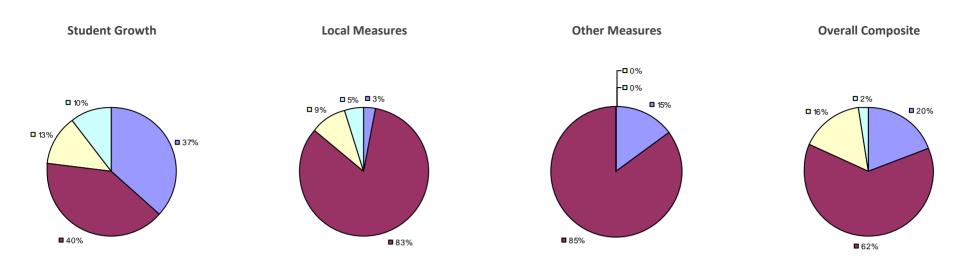

ADDISON CSD Education Law 3012-c

Student Growth Local Measures Other Measures Overall Composite

### 2014-15 PRINCIPAL EVALUATION RESULTS

<sup>\*</sup> Data is suppressed if 100% of teachers/principals received the same rating or if the total teachers/principals in an LEA is less than five.

AKRON CSD Education Law 3012-c