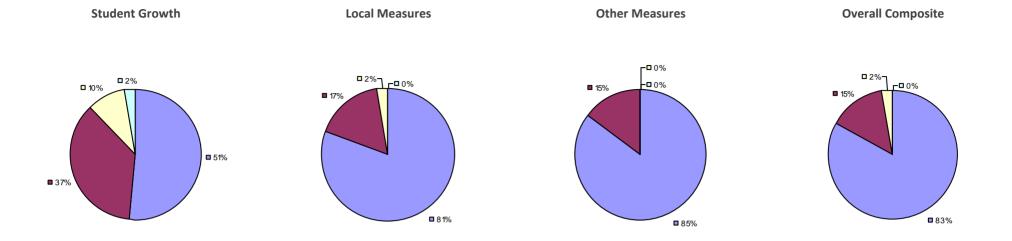

### 2014-15 PRINCIPAL EVALUATION RESULTS

<sup>\*</sup> Data is suppressed if 100% of teachers/principals received the same rating or if the total teachers/principals in an LEA is less than five.

AKRON CSD Education Law 3012-c

### 2014-15 PRINCIPAL EVALUATION RESULTS

<sup>\*</sup> Data is suppressed if 100% of teachers/principals received the same rating or if the total teachers/principals in an LEA is less than five.

**Student Growth** 