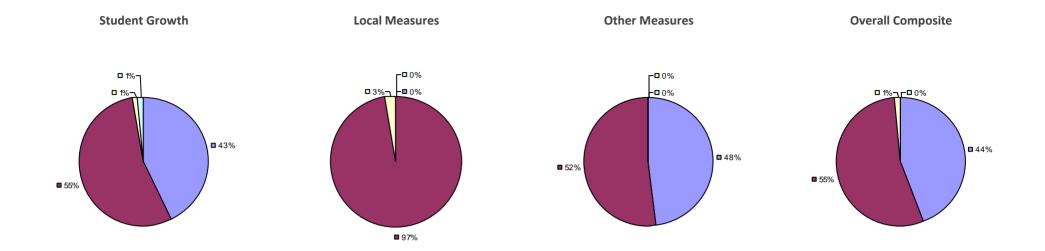

### 2014-15 PRINCIPAL EVALUATION RESULTS

<sup>\*</sup> Data is suppressed if 100% of teachers/principals received the same rating or if the total teachers/principals in an LEA is less than five.

AKRON CSD Education Law 3012-c

### 2014-15 PRINCIPAL EVALUATION RESULTS

<sup>\*</sup> Data is suppressed if 100% of teachers/principals received the same rating or if the total teachers/principals in an LEA is less than five.

**Student Growth** 