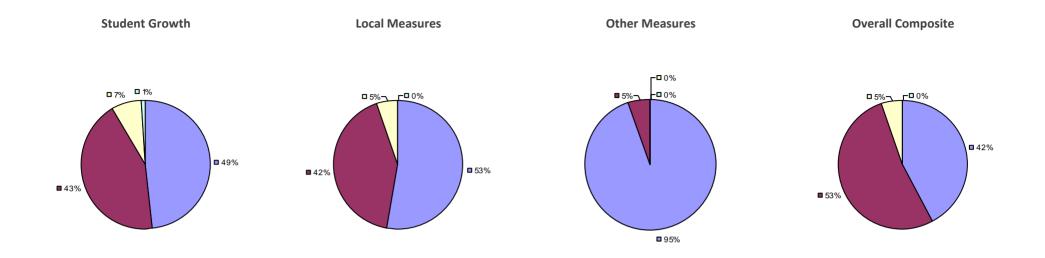

### 2014-15 PRINCIPAL EVALUATION RESULTS

<sup>\*</sup> Data is suppressed if 100% of teachers/principals received the same rating or if the total teachers/principals in an LEA is less than five.

**Student Growth** 

20%

**■** 67%

**Local Measures** 

**Other Measures** 

**Overall Composite** 