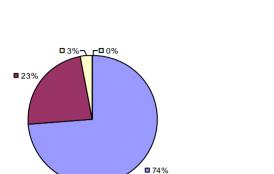

**Student Growth** 

7% 2% 17%

**7**4%

**Local Measures** 

**Other Measures** 

**Overall Composite** 