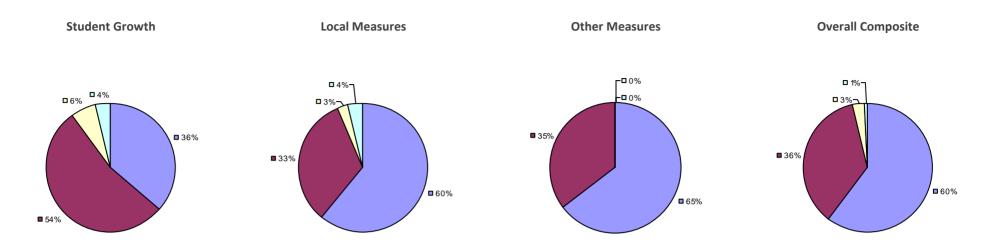

### 2014-15 PRINCIPAL EVALUATION RESULTS

<sup>\*</sup> Data is suppressed if 100% of teachers/principals received the same rating or if the total teachers/principals in an LEA is less than five.

**Student Growth** 

**Local Measures** 

**Other Measures** 

**Overall Composite** 

ALLEGANY-LIMESTONE CSD Education Law 3012-c

Student growth results not shown due to suppression\*

**Local Measures** 

**Overall Composite** 

AMHERST CSD Education Law 3012-c