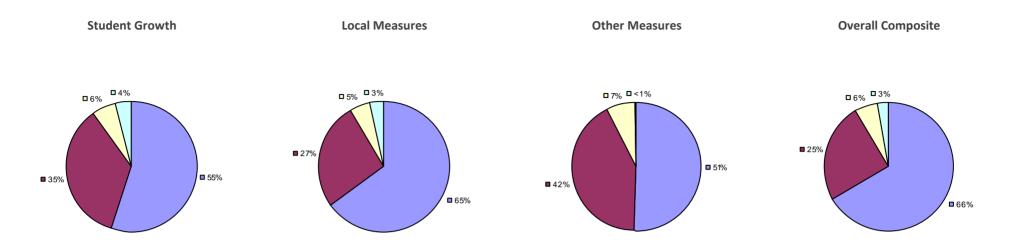

LEA is less than five.

BROCTON CSD Education Law 3012-c



BRONXVILLE UFSD Education Law 3012-c



BROOKFIELD CSD Education Law 3012-c



**Student Growth** 

Local measures results not shown due to suppression\*

#### **Other Measures**

**Overall Composite** 







# 2014-15 PRINCIPAL EVALUATION RESULTS

**Student Growth** 

Local measures results not shown due to suppression\*

#### **Other Measures**

# **Overall Composite**







<sup>\*</sup> Data is suppressed if 100% of teachers/principals received the same rating or if the total teachers/principals in an LEA is less than five.

**Student Growth** 

■ 17% ■ 17%



**Local Measures** 



**Other Measures** 



**Overall Composite** 

**Student Growth** 





**Local Measures** 



**Other Measures** 



**Overall Composite** 





### 2014-15 PRINCIPAL EVALUATION RESULTS



<sup>\*</sup> Data is suppressed if 100% of teachers/principals received the same rating or if the total teachers/principals in an LEA is less than five.

**Student Growth** 

Local measures results not shown due to suppression\*

#### Other Measures

**Overall Composite** 







### 2014-15 PRINCIPAL EVALUATION RESULTS

**Student Growth** 

 ${\it Local measures results not shown due to suppression*}$ 

Other measures results not shown due to suppression\*

## **Overall Composite**





<sup>\*</sup> Data is suppressed if 100% of teachers/principals received the same rating or if the total teachers/principals in an LEA is less than five.

BYRAM HILLS CSD Education Law 3012-c



BYRON-BERGEN CSD Education Law 3012-c

**Student Growth** 

Local