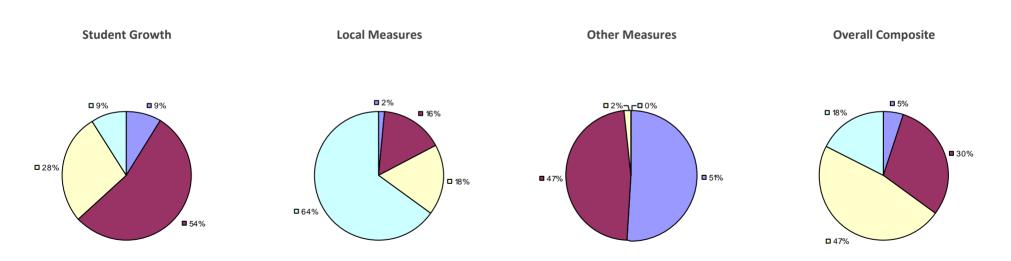

ADDISON CSD Education Law 3012-c

Student Growth Local Measures Other Measures Overall Composite

### 2014-15 PRINCIPAL EVALUATION RESULTS

<sup>\*</sup> Data is suppressed if 100% of teachers/principals received the same rating or if the total teachers/principals in an LEA is less than five.

AKRON CSD Education Law 3012-c