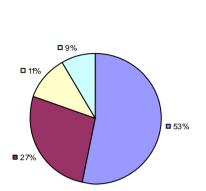

**Overall Composite Student Growth Local Measures Other Measures -□**0% **-□**0% -□0% -□0% -**□**0% □ 8% ■ 5%¬ -□ 0% ■ 36% **38% ■** 62% **□** 63% **■** 54% ■ 95%