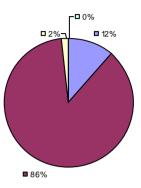

### 2014-15 PRINCIPAL EVALUATION RESULTS

**Student Growth** 

**Local Measures** 

**Other Measures** 

**Overall Composite** 

<sup>\*</sup> Data is suppressed if 100% of teachers/principals received the same rating or if the total teachers/principals in an LEA is less than five.