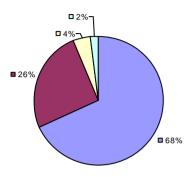

**Student Growth** 

7% 2% 17%

**7**4%

**Local Measures** 

**Other Measures** 

**Overall Composite** 