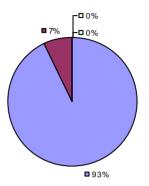

### 2014-15 PRINCIPAL EVALUATION RESULTS

<sup>\*</sup> Data is suppressed if 100% of teachers/principals received the same rating or if the total teachers/principals in an LEA is less than five.

**Student Growth** 

20%

**■** 67%

**Local Measures** 

**Other Measures** 

**Overall Composite** 