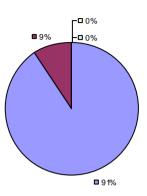

### 2014-15 PRINCIPAL EVALUATION RESULTS

**Student Growth** 

**Local Measures** 

**Other Measures** 

**Overall Composite** 

<sup>\*</sup> Data is suppressed if 100% of teachers/principals received the same rating or if the total teachers/principals in an LEA is less than five.

**Student Growth** 

**Local Measures** 

Other measures results not shown due to suppression\*

**Overall Composite** 

ARGYLE CSD Education Law 3012-c

Student Growth

Local measures results not shown due to suppression\*