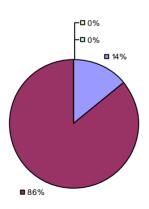

### 2014-15 PRINCIPAL EVALUATION RESULTS

<sup>\*</sup> Data is suppressed if 100% of teachers/principals received the same rating or if the total teachers/principals in an LEA is less than five.

AKRON CSD Education Law 3012-c