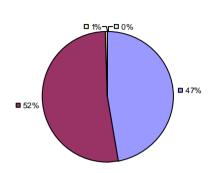

**Student Growth** 

□ 7% □ 2% □ 47%

**Local Measures** 

**Other Measures** 

**Overall Composite** 