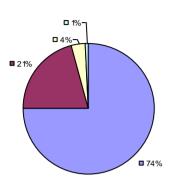

**Student Growth** 

7% 2% 17%

**7**4%

**Local Measures** 

**Other Measures** 

**Overall Composite** 