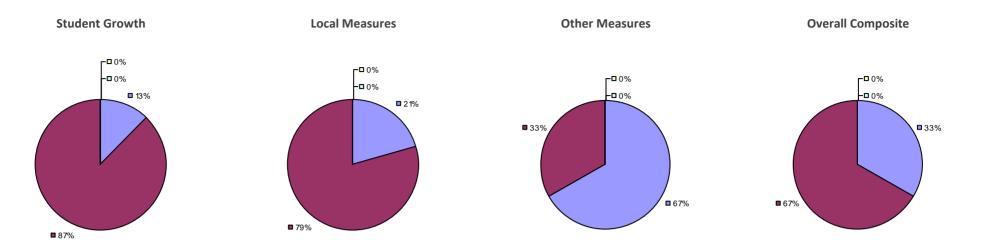

### 2014-15 PRINCIPAL EVALUATION RESULTS

<sup>\*</sup> Data is suppressed if 100% of teachers/principals received the same rating or if the total teachers/principals in an LEA is less than five.

AKRON CSD Education Law 3012-c