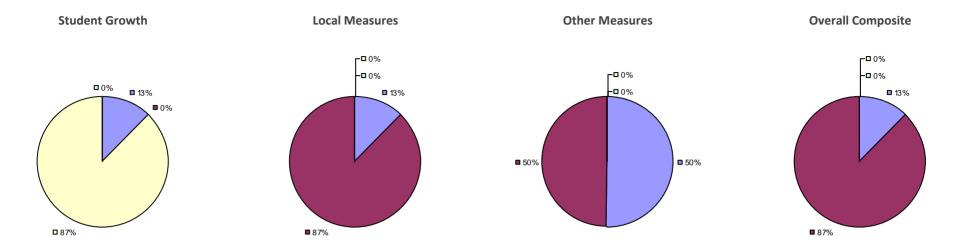

### 2014-15 PRINCIPAL EVALUATION RESULTS

<sup>\*</sup> Data is suppressed if 100% of teachers/principals received the same rating or if the total teachers/principals in an LEA is less than five.

AKRON CSD Education Law 3012-c