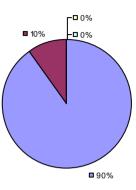

### 2014-15 PRINCIPAL EVALUATION RESULTS

<sup>\*</sup> Data is suppressed if 100% of teachers/principals received the same rating or if the total teachers/principals in an LEA is less than five.

AKRON CSD Education Law 3012-c

### 2014-15 PRINCIPAL EVALUATION RESULTS

<sup>\*</sup> Data is suppressed if 100% of teachers/principals received the same rating or if the total teachers/principals in an LEA is less than five.

**Student Growth** 