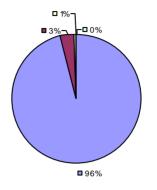

**Student Growth** 

7% 2% 17%

**7**4%

**Local Measures** 

**Other Measures** 

**Overall Composite** 