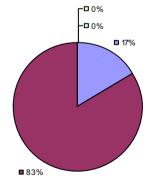

### 2014-15 PRINCIPAL EVALUATION RESULTS

<sup>\*</sup> Data is suppressed if 100% of teachers/principals received the same rating or if the total teachers/principals in an LEA is less than five.

**Student Growth** 

20%

**■** 67%

**Local Measures** 

**Other Measures** 

**Overall Composite** 