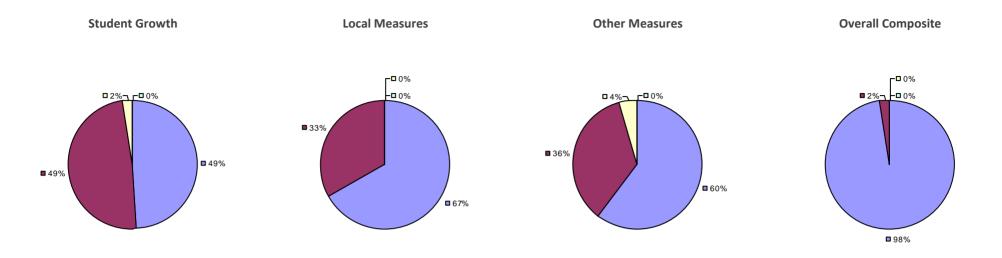

### 2014-15 PRINCIPAL EVALUATION RESULTS

**Student Growth** 

**Local Measures** 

**Other Measures** 

**Overall Composite** 

<sup>\*</sup> Data is suppressed if 100% of teachers/principals received the same rating or if the total teachers/principals in an LEA is less than five.