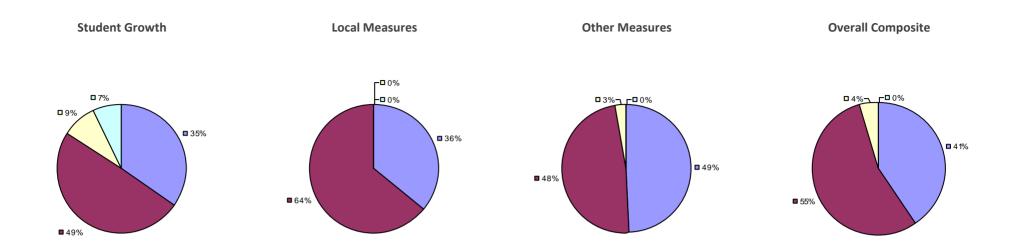

**Overall Composite Student Growth Local Measures Other Measures -□**0% **-□**0% -□0% -□0% -**□**0% □ 8% ■ 5%¬ -□ 0% ■ 36% **38% ■** 62% **□** 63% **■** 54% ■ 95%