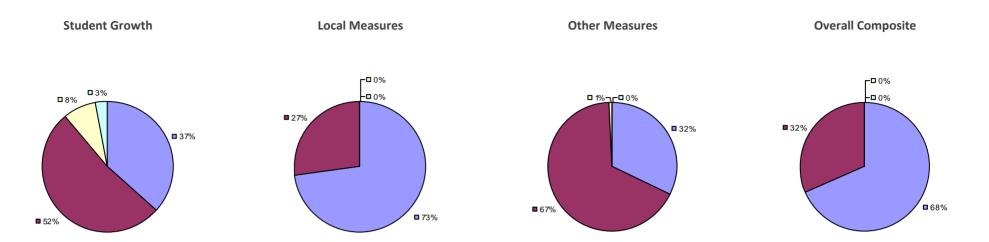

### 2014-15 PRINCIPAL EVALUATION RESULTS

<sup>\*</sup> Data is suppressed if 100% of teachers/principals received the same rating or if the total teachers/principals in an LEA is less than five.

AKRON CSD Education Law 3012-c

### 2014-15 PRINCIPAL EVALUATION RESULTS

<sup>\*</sup> Data is suppressed if 100% of teachers/principals received the same rating or if the total teachers/principals in an LEA is less than five.

**Student Growth** 