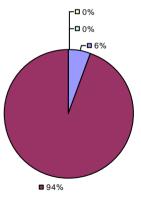

# 2014-15 PRINCIPAL EVALUATION RESULTS

**Student Growth** 

**70%** 

**Local Measures** 

**Other Measures** 

**Overall Composite** 

<sup>\*</sup> Data is suppressed if 100% of teachers/principals received the same rating or if the total teachers/principals in an LEA is less than five.