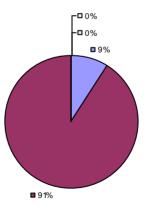

**Overall Composite Student Growth Local Measures Other Measures -□**0% **-□**0% -□0% -□0% -**□**0% □ 8% ■ 5%¬ -□ 0% ■ 36% **38% ■** 62% **□** 63% **■** 54% ■ 95%