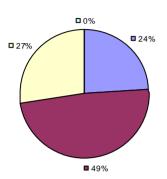

### 2014-15 PRINCIPAL EVALUATION RESULTS

<sup>\*</sup> Data is suppressed if 100% of teachers/principals received the same rating or if the total teachers/principals in an LEA is less than five.

**Student Growth** 

20%

**■** 67%

**Local Measures** 

**Other Measures** 

**Overall Composite** 