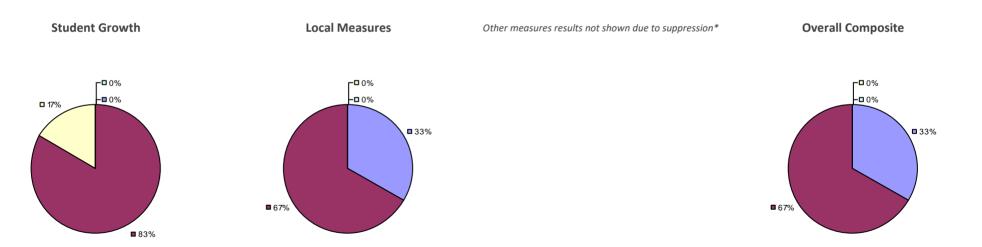

**Overall Composite Student Growth Local Measures Other Measures -□**0% **-**□0% **2**% -□ 0% -□0% **□**<1% **¬,−□** 0% **2**0% ■ 30% **40% 43**% **60% 35**% ■ 82%