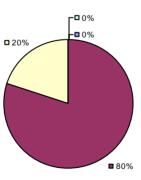

principals received the same rating or if the total teachers/principals in an LEA is less than five.

ROMULUS CSD Education Law 3012-c

**Student Growth** 

Local measures results not shown due to suppression\*

Other measures results not shown due to suppression\*

**Overall Composite** 







### **2014-15 PRINCIPAL EVALUATION RESULTS**



<sup>\*</sup> Data is suppressed if 100% of teachers/principals received the same rating or if the total teachers/principals in an LEA is less than five.

Student Growth



**Local Measures** 



**Other Measures** 



**Overall Composite** 



### **2014-15 PRINCIPAL EVALUATION RESULTS**

**■** 67%

**Student Growth** 

Local measures results not shown due to suppression\*

#### **Other Measures**

Overall composite not shown due to suppression\*





<sup>\*</sup> Data is suppressed if 100% of teachers/principals received the same rating or if the total teachers/principals in an LEA is less than five.

ROSCOE CSD Education Law 3012-c



Local measures results not shown due to suppression\*

#### **Other Measures**

**Overall Composite** 







**Student Growth** 

Local measures results not shown due to suppression\*

Other Measures

**Overall Composite** 







### **2014-15 PRINCIPAL EVALUATION RESULTS**

**Student Growth** 

Local measures results not shown due to suppression\*

**Other Measures** 

Overall composite not shown due to suppression\*





<sup>\*</sup> Data is suppressed if 100% of teachers/principals received the same rating or if the total teachers/principals in an LEA is less than five.





**Local Measures**