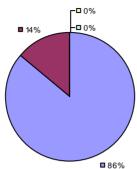

### 2014-15 PRINCIPAL EVALUATION RESULTS

**Student Growth** 

**Local Measures** 

**Other Measures** 

**Overall Composite** 

<sup>\*</sup> Data is suppressed if 100% of teachers/principals received the same rating or if the total teachers/principals in an LEA is less than five.

**Student Growth** 

**Local Measures** 

Other measures results not shown due to suppression\*

**Overall Composite** 

ARGYLE CSD Education Law 3012-c

Student Growth

Local measures results not shown due to suppression\*