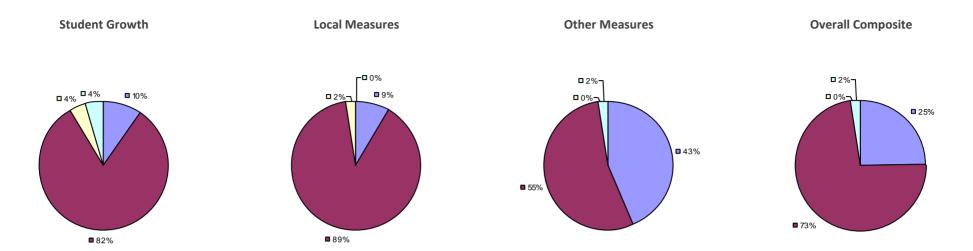

### 2014-15 PRINCIPAL EVALUATION RESULTS

**Student Growth** 

Local measures results not shown due to suppression\*

Other measures results not shown due to suppression\*

## **Overall Composite**

<sup>\*</sup> Data is suppressed if 100% of teachers/principals received the same rating or if the total teachers/principals in an LEA is less than five.

Student Growth

**Local Measures** 