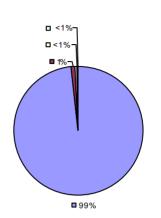

### 2014-15 PRINCIPAL EVALUATION RESULTS

<sup>\*</sup> Data is suppressed if 100% of teachers/principals received the same rating or if the total teachers/principals in an LEA is less than five.

AKRON CSD Education Law 3012-c

### 2014-15 PRINCIPAL EVALUATION RESULTS

<sup>\*</sup> Data is suppressed if 100% of teachers/principals received the same rating or if the total teachers/principals in an LEA is less than five.

**Student Growth** 