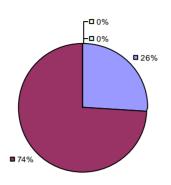

**Student Growth** 

7% 2% 17%

**7**4%

**Local Measures** 

**Other Measures** 

**Overall Composite** 