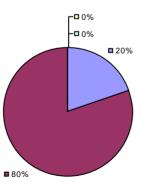

### 2014-15 PRINCIPAL EVALUATION RESULTS

<sup>\*</sup> Data is suppressed if 100% of teachers/principals received the same rating or if the total teachers/principals in an LEA is less than five.

**Student Growth** 

20%

**■** 67%

**Local Measures** 

**Other Measures** 

**Overall Composite** 