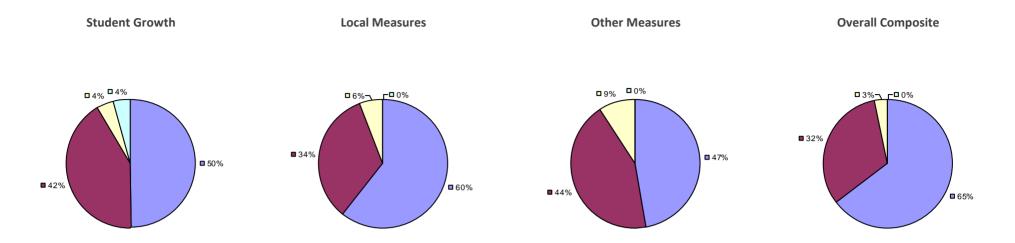

### 2014-15 PRINCIPAL EVALUATION RESULTS

<sup>\*</sup> Data is suppressed if 100% of teachers/principals received the same rating or if the total teachers/principals in an LEA is less than five.

**Student Growth** 

**Local Measures** 

**Other Measures** 

**Overall Composite** 

ALLEGANY-LIMESTONE CSD Education Law 3012-c

Student growth results not shown due to suppression\*

**Local Measures** 

**Overall Composite** 

AMHERST CSD Education Law 3012-c