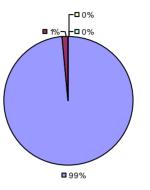

Student Growth

□ <1%-**y-□**0%

■ 98%

**Local Measures** 

**Other Measures** 

**Overall Composite** 