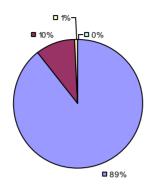

### 2014-15 PRINCIPAL EVALUATION RESULTS

<sup>\*</sup> Data is suppressed if 100% of teachers/principals received the same rating or if the total teachers/principals in an LEA is less than five.

**Student Growth** 

20%

**■** 67%

**Local Measures** 

**Other Measures** 

**Overall Composite** 