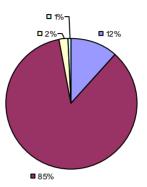

Student Growth

**□** 10% **□** 0%

**■** 61%

■ 29%

■ 88%

**Local Measures** 

Other Measures

**Overall Composite** 