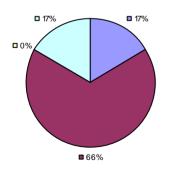

**Student Growth** 

7% 2% 17%

**7**4%

**Local Measures** 

**Other Measures** 

**Overall Composite** 