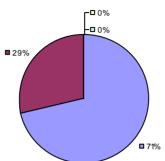

### 2014-15 PRINCIPAL EVALUATION RESULTS

<sup>\*</sup> Data is suppressed if 100% of teachers/principals received the same rating or if the total teachers/principals in an LEA is less than five.

**Student Growth** 

20%

**■** 67%

**Local Measures** 

**Other Measures** 

**Overall Composite** 