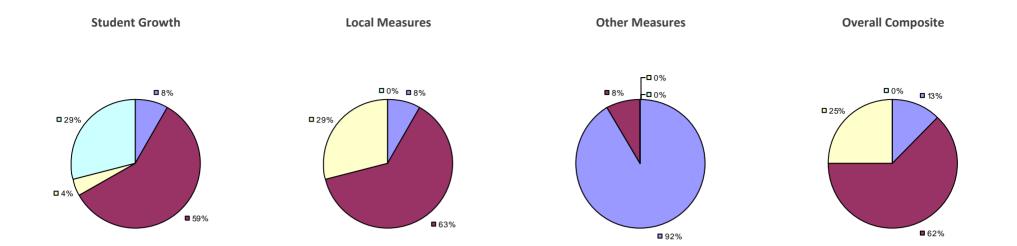

### 2014-15 PRINCIPAL EVALUATION RESULTS

<sup>\*</sup> Data is suppressed if 100% of teachers/principals received the same rating or if the total teachers/principals in an LEA is less than five.

**Student Growth** 

**Local Measures** 

**Other Measures** 

**Overall Composite** 

ALLEGANY-LIMESTONE CSD Education Law 3012-c

Student growth results not shown due to suppression\*

**Local Measures** 

**Overall Composite** 

AMHERST CSD Education Law 3012-c