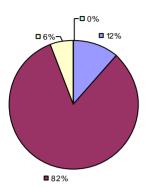

# 2014-15 PRINCIPAL EVALUATION RESULTS NOT SUBMITTED

**Student Growth** 

**37%** 

0 2% 0 4%

**57**%

**Local Measures** 

**Other Measures** 

**Overall Composite** 