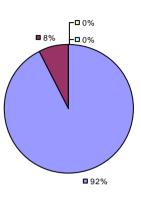

2014-15 PRINCIPAL EVALUATION RESULTS NOT SHOWN DUE TO SUPPRESSION\*

■8%

■ 92%

Student Growth

**Local Measures** 

**Other Measures** 

**Overall Composite** 