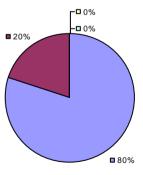

### 2014-15 PRINCIPAL EVALUATION RESULTS

<sup>\*</sup> Data is suppressed if 100% of teachers/principals received the same rating or if the total teachers/principals in an LEA is less than five.

**Student Growth** 

20%

**■** 67%

**Local Measures** 

**Other Measures** 

**Overall Composite** 