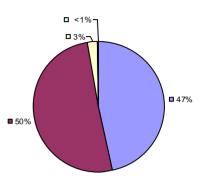

# 2014-15 PRINCIPAL EVALUATION RESULTS

**Student Growth** 

**0**%

**2**0%

■ 80%

Local measures results not shown due to suppression\*

#### Other Measures

**Overall Composite** 

<sup>\*</sup> Data is suppressed if 100% of teachers/principals received the same rating or if the total teachers/principals in an LEA is less than five.

BERLIN CSD Education Law 3012-c