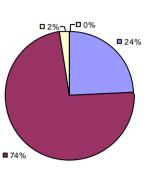

### 2014-15 PRINCIPAL EVALUATION RESULTS

**Student Growth** 

0%

**1**72%

**Local Measures** 

**Other Measures** 

**Overall Composite** 

<sup>\*</sup> Data is suppressed if 100% of teachers/principals received the same rating or if the total teachers/principals in an LEA is less than five.