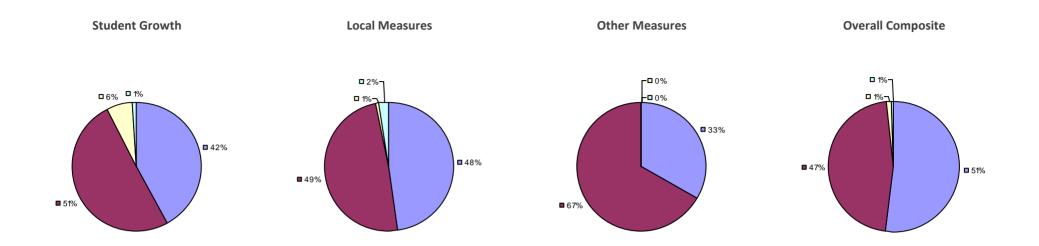

### 2014-15 PRINCIPAL EVALUATION RESULTS

<sup>\*</sup> Data is suppressed if 100% of teachers/principals received the same rating or if the total teachers/principals in an LEA is less than five.

AKRON CSD Education Law 3012-c

### 2014-15 PRINCIPAL EVALUATION RESULTS

<sup>\*</sup> Data is suppressed if 100% of teachers/principals received the same rating or if the total teachers/principals in an LEA is less than five.

**Student Growth** 