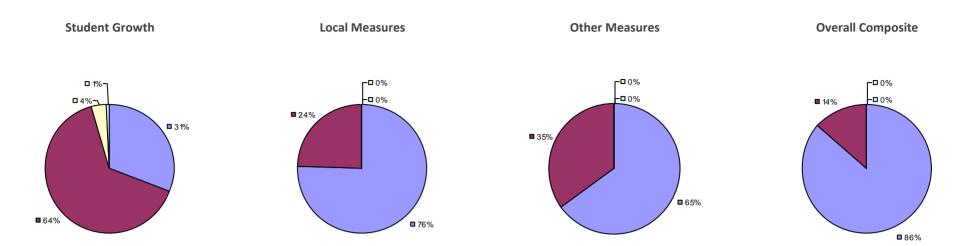

### 2014-15 PRINCIPAL EVALUATION RESULTS

**Student Growth** 

**Local Measures** 

**Other Measures** 

**Overall Composite** 

<sup>\*</sup> Data is suppressed if 100% of teachers/principals received the same rating or if the total teachers/principals in an LEA is less than five.

**Student Growth** 

**Local Measures** 

Other measures results not shown due to suppression\*

**Overall Composite** 

ARGYLE CSD Education Law 3012-c

Student Growth

Local measures results not shown due to suppression\*