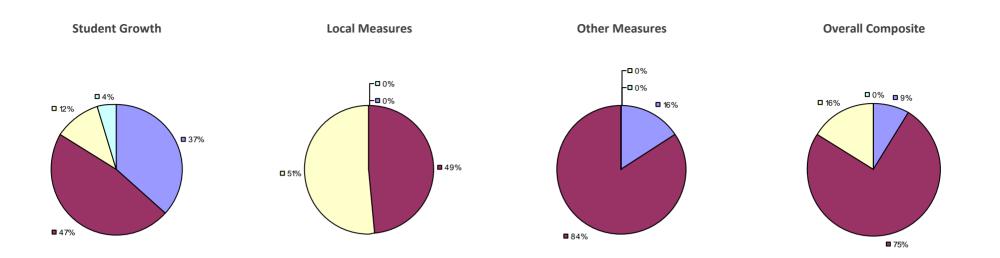

### 2014-15 PRINCIPAL EVALUATION RESULTS

**Student Growth** 

**Local Measures** 

**Other Measures** 

**Overall Composite** 

<sup>\*</sup> Data is suppressed if 100% of teachers/principals received the same rating or if the total teachers/principals in an LEA is less than five.

**Student Growth** 

**Local Measures** 

Other measures results not shown due to suppression\*

**Overall Composite** 

ARGYLE CSD Education Law 3012-c

Student Growth

Local measures results not shown due to suppression\*