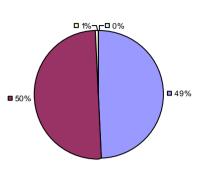

**Student Growth** 

7% 2% 17%

**7**4%

**Local Measures** 

**Other Measures** 

**Overall Composite** 

# 2014-15 PRINCIPAL EVALUATION RESULTS

**Student Growth** 

**Local Measures** 

**Other Measures** 

**Overall Composite** 

<sup>\*</sup> Data is suppressed if 100% of teachers/principals received the same rating or if the total teachers/principals in an LEA is less than five.