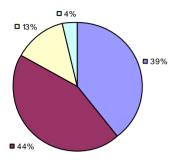

### 2014-15 PRINCIPAL EVALUATION RESULTS

<sup>\*</sup> Data is suppressed if 100% of teachers/principals received the same rating or if the total teachers/principals in an LEA is less than five.

**Student Growth** 

**Local Measures** 

**Other Measures** 

**Overall Composite** 

ALLEGANY-LIMESTONE CSD Education Law 3012-c

Student growth results not shown due to suppression\*

**Local Measures** 

**Overall Composite** 

AMHERST CSD Education Law 3012-c