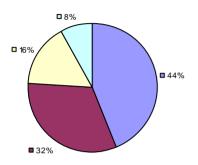

### 2014-15 PRINCIPAL EVALUATION RESULTS

<sup>\*</sup> Data is suppressed if 100% of teachers/principals received the same rating or if the total teachers/principals in an LEA is less than five.

AKRON CSD Education Law 3012-c