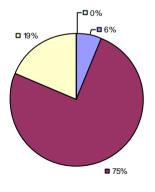

# 2014-15 PRINCIPAL EVALUATION RESULTS

Student growth results not shown due to suppression\*

**Local Measures** 

# Overall Composite

<sup>\*</sup> Data is suppressed if 100% of teachers/principals received the same rating or if the total teachers/principals in an LEA is less than five.

Student Growth

**3**%-

**Local Measures** 