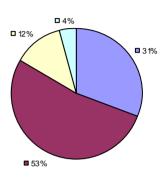

**Student Growth** 

7% 2% 17%

**7**4%

**Local Measures** 

**Other Measures** 

**Overall Composite** 