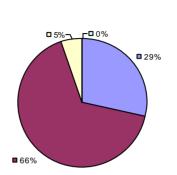

# 2014-15 PRINCIPAL EVALUATION RESULTS

Student growth results not shown due to suppression\*

**Local Measures** 

# Overall Composite

<sup>\*</sup> Data is suppressed if 100% of teachers/principals received the same rating or if the total teachers/principals in an LEA is less than five.

Student Growth

**3**%-

**Local Measures** 

Other Measures

**Overall Composite** 

# 2014-15 PRINCIPAL EVALUATION RESULTS

**5**9%

Student growth results not shown due to suppression\*

Other measures results not shown due to suppression\*

**Overall Composite** 

<sup>\*</sup> Data is suppressed if 100% of teachers/principals received the same rating or if the total teachers/principals in an LEA is less than five.