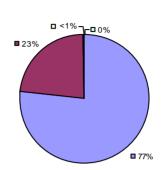

### 2014-15 PRINCIPAL EVALUATION RESULTS

<sup>\*</sup> Data is suppressed if 100% of teachers/principals received the same rating or if the total teachers/principals in an LEA is less than five.

**Student Growth** 

**Local Measures** 

**Other Measures** 

**Overall Composite** 

ALLEGANY-LIMESTONE CSD Education Law 3012-c

Student growth results not shown due to suppression\*

**Local Measures** 

**Overall Composite** 

AMHERST CSD Education Law 3012-c