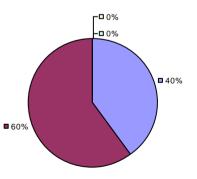

**Overall Composite Student Growth Local Measures Other Measures -□**0% **-□**0% -□0% -□0% -**□**0% □ 8% ■ 5%¬ -□ 0% ■ 36% **38% ■** 62% **□** 63% **■** 54% ■ 95%