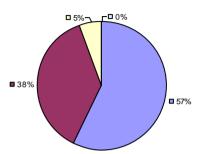

### 2014-15 PRINCIPAL EVALUATION RESULTS

**Student Growth** 

 ${\it Local measures results not shown due to suppression*}$ 

# **Overall Composite**

<sup>\*</sup> Data is suppressed if 100% of teachers/principals received the same rating or if the total teachers/principals in an LEA is less than five.

**Student Growth** 

Local measures results not shown due to suppression\*