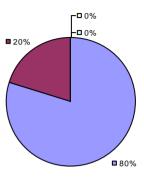

### 2014-15 PRINCIPAL EVALUATION RESULTS

**Student Growth** 

**Local Measures** 

**Other Measures** 

**Overall Composite** 

<sup>\*</sup> Data is suppressed if 100% of teachers/principals received the same rating or if the total teachers/principals in an LEA is less than five.

**Student Growth** 

**Local Measures** 

Other measures results not shown due to suppression\*

**Overall Composite** 

ARGYLE CSD Education Law 3012-c

Student Growth

Local measures results not shown due to suppression\*