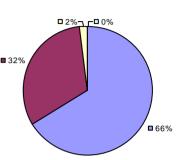

**Other Measures** 

**Overall Composite** 

# 2014-15 PRINCIPAL EVALUATION RESULTS

**Student Growth** 

**0**%

**2**0%

■ 80%

Local measures results not shown due to suppression\*