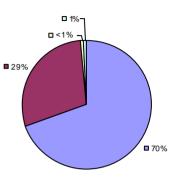

### 2014-15 PRINCIPAL EVALUATION RESULTS

<sup>\*</sup> Data is suppressed if 100% of teachers/principals received the same rating or if the total teachers/principals in an LEA is less than five.

**Student Growth** 

20%

**■** 67%

**Local Measures** 

**Other Measures** 

**Overall Composite** 