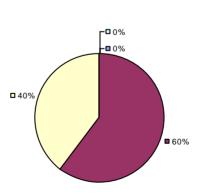

### 2014-15 PRINCIPAL EVALUATION RESULTS

<sup>\*</sup> Data is suppressed if 100% of teachers/principals received the same rating or if the total teachers/principals in an LEA is less than five.

AKRON CSD Education Law 3012-c