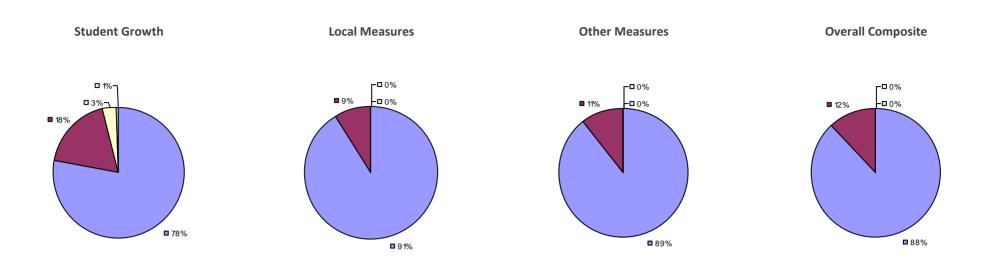

ADDISON CSD Education Law 3012-c

Student Growth Local Measures Other Measures Overall Composite

### 2014-15 PRINCIPAL EVALUATION RESULTS

<sup>\*</sup> Data is suppressed if 100% of teachers/principals received the same rating or if the total teachers/principals in an LEA is less than five.

AKRON CSD Education Law 3012-c