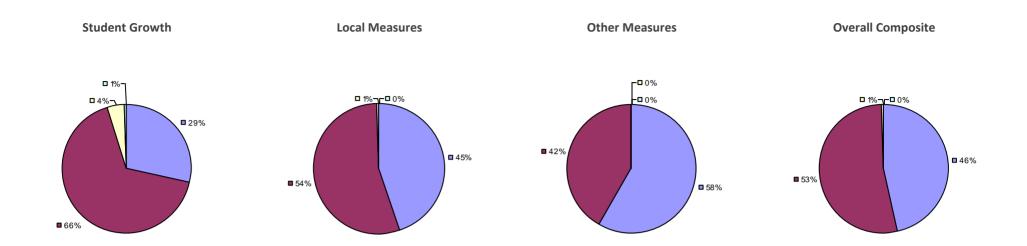

ADDISON CSD Education Law 3012-c

Student Growth Local Measures Other Measures Overall Composite

### 2014-15 PRINCIPAL EVALUATION RESULTS

<sup>\*</sup> Data is suppressed if 100% of teachers/principals received the same rating or if the total teachers/principals in an LEA is less than five.

AKRON CSD Education Law 3012-c