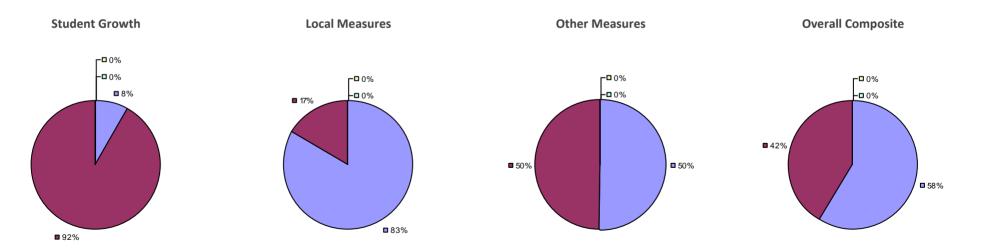

### 2014-15 PRINCIPAL EVALUATION RESULTS

<sup>\*</sup> Data is suppressed if 100% of teachers/principals received the same rating or if the total teachers/principals in an LEA is less than five.

**Student Growth** 

**Local Measures** 

**Other Measures** 

**Overall Composite** 

ALLEGANY-LIMESTONE CSD Education Law 3012-c

Student growth results not shown due to suppression\*

**Local Measures** 

**Overall Composite** 

AMHERST CSD Education Law 3012-c