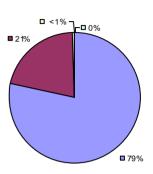

ADDISON CSD Education Law 3012-c

Student Growth Local Measures Other Measures Overall Composite

### 2014-15 PRINCIPAL EVALUATION RESULTS

<sup>\*</sup> Data is suppressed if 100% of teachers/principals received the same rating or if the total teachers/principals in an LEA is less than five.

AKRON CSD Education Law 3012-c