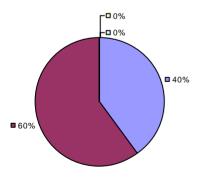

### 2014-15 PRINCIPAL EVALUATION RESULTS

<sup>\*</sup> Data is suppressed if 100% of teachers/principals received the same rating or if the total teachers/principals in an LEA is less than five.

**Student Growth** 

20%

**■** 67%

**Local Measures** 

**Other Measures** 

**Overall Composite** 