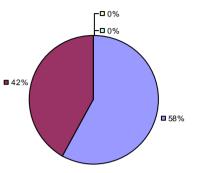

### 2014-15 PRINCIPAL EVALUATION RESULTS

<sup>\*</sup> Data is suppressed if 100% of teachers/principals received the same rating or if the total teachers/principals in an LEA is less than five.

**Student Growth** 

20%

**■** 67%

**Local Measures** 

**Other Measures** 

**Overall Composite** 