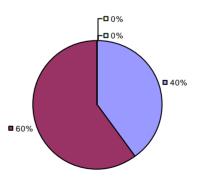

### 2014-15 PRINCIPAL EVALUATION RESULTS

**Student Growth** 

0%

**1**72%

**Local Measures** 

**Other Measures** 

**Overall Composite** 

<sup>\*</sup> Data is suppressed if 100% of teachers/principals received the same rating or if the total teachers/principals in an LEA is less than five.