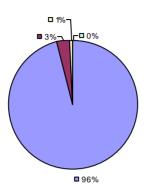

**Overall Composite Student Growth Local Measures Other Measures -□**0% **-□**0% -□0% -□0% -**□**0% □ 8% ■ 5%¬ -□ 0% ■ 36% **38% ■** 62% **□** 63% **■** 54% ■ 95%