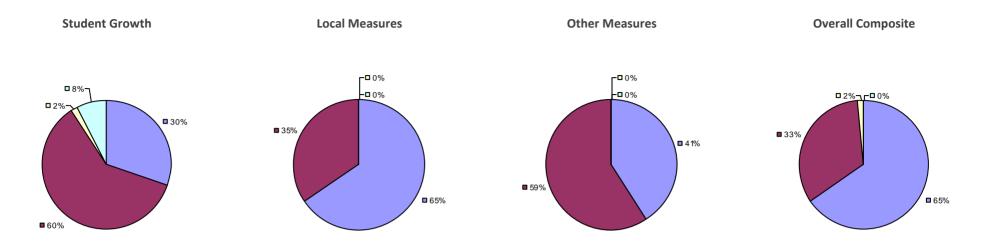

ADDISON CSD Education Law 3012-c

Student Growth Local Measures Other Measures Overall Composite

### 2014-15 PRINCIPAL EVALUATION RESULTS

<sup>\*</sup> Data is suppressed if 100% of teachers/principals received the same rating or if the total teachers/principals in an LEA is less than five.

AKRON CSD Education Law 3012-c