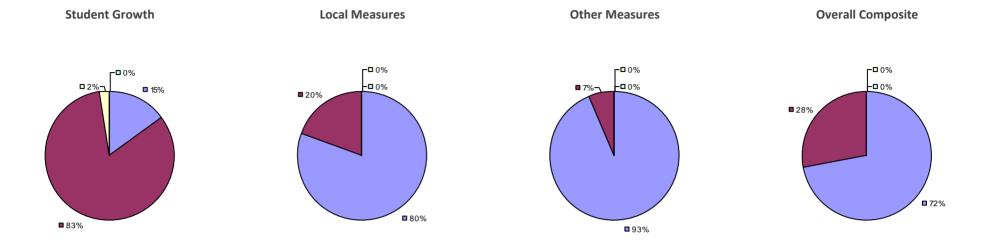

### 2014-15 PRINCIPAL EVALUATION RESULTS

<sup>\*</sup> Data is suppressed if 100% of teachers/principals received the same rating or if the total teachers/principals in an LEA is less than five.

**Student Growth** 

**Local Measures** 

**Other Measures** 

**Overall Composite** 

ALLEGANY-LIMESTONE CSD Education Law 3012-c

Student growth results not shown due to suppression\*

**Local Measures** 

**Overall Composite** 

AMHERST CSD Education Law 3012-c