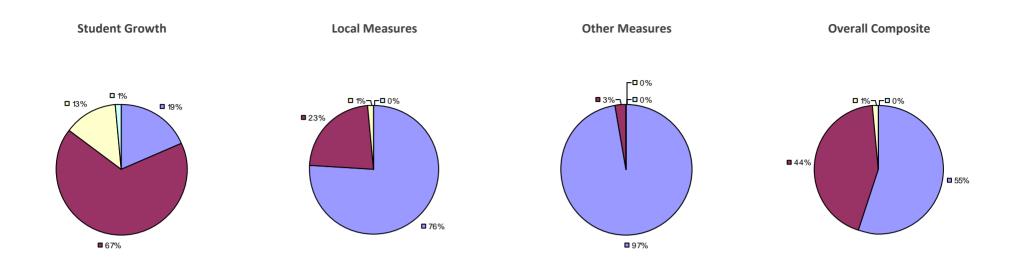

### 2014-15 PRINCIPAL EVALUATION RESULTS

<sup>\*</sup> Data is suppressed if 100% of teachers/principals received the same rating or if the total teachers/principals in an LEA is less than five.

AKRON CSD Education Law 3012-c