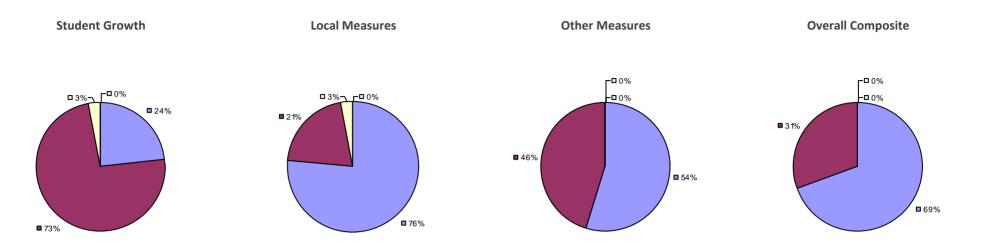

### 2014-15 PRINCIPAL EVALUATION RESULTS

<sup>\*</sup> Data is suppressed if 100% of teachers/principals received the same rating or if the total teachers/principals in an LEA is less than five.

AKRON CSD Education Law 3012-c