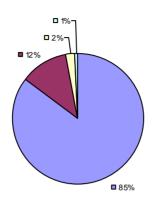

### 2014-15 PRINCIPAL EVALUATION RESULTS

<sup>\*</sup> Data is suppressed if 100% of teachers/principals received the same rating or if the total teachers/principals in an LEA is less than five.

**Student Growth** 

20%

**■** 67%

**Local Measures** 

**Other Measures** 

**Overall Composite** 