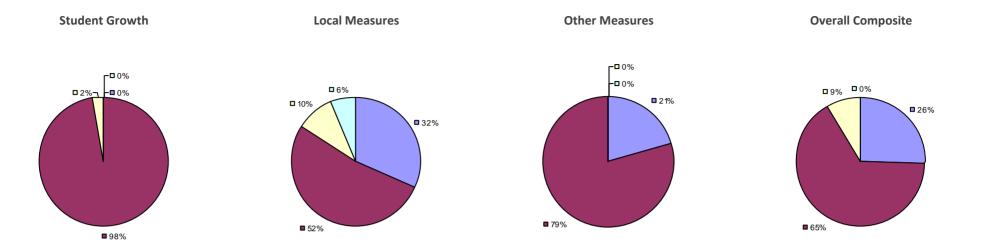

**Overall Composite Student Growth Local Measures Other Measures -□**0% **-**□0% **2**% -□ 0% -□0% **□**<1% **¬,−□** 0% **2**0% ■ 30% **40% 43**% **60% 35**% ■ 82%