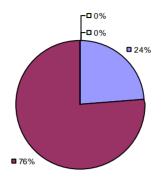

### 2014-15 PRINCIPAL EVALUATION RESULTS

**Student Growth** 

 ${\it Local measures results not shown due to suppression*}$ 

# **Overall Composite**

<sup>\*</sup> Data is suppressed if 100% of teachers/principals received the same rating or if the total teachers/principals in an LEA is less than five.

**Student Growth** 

Local measures results not shown due to suppression\*