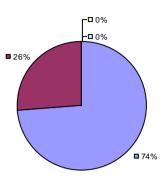

### 2014-15 PRINCIPAL EVALUATION RESULTS

**Student Growth** 

**Local Measures** 

**Other Measures** 

**Overall Composite** 

<sup>\*</sup> Data is suppressed if 100% of teachers/principals received the same rating or if the total teachers/principals in an LEA is less than five.

**Student Growth** 

**Local Measures** 

Other measures results not shown due to suppression\*

**Overall Composite** 

ARGYLE CSD Education Law 3012-c

Student Growth

Local measures results not shown due to suppression\*