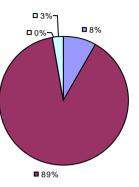

### 2014-15 PRINCIPAL EVALUATION RESULTS

<sup>\*</sup> Data is suppressed if 100% of teachers/principals received the same rating or if the total teachers/principals in an LEA is less than five.

**Student Growth** 

20%

**■** 67%

**Local Measures** 

**Other Measures** 

**Overall Composite** 