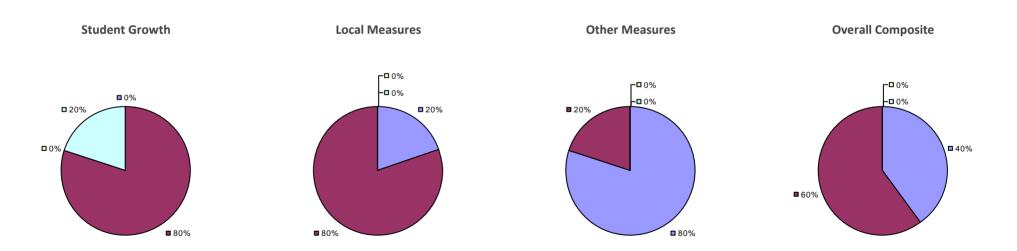

### 2014-15 PRINCIPAL EVALUATION RESULTS

<sup>\*</sup> Data is suppressed if 100% of teachers/principals received the same rating or if the total teachers/principals in an LEA is less than five.

**Student Growth** 

20%

**■** 67%

**Local Measures** 

**Other Measures** 

**Overall Composite** 