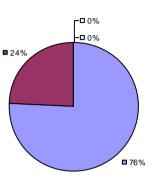

### 2014-15 PRINCIPAL EVALUATION RESULTS

**Student Growth** 

**Local Measures** 

**Other Measures** 

**Overall Composite** 

<sup>\*</sup> Data is suppressed if 100% of teachers/principals received the same rating or if the total teachers/principals in an LEA is less than five.