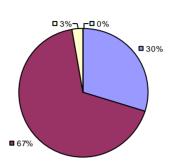

### 2014-15 PRINCIPAL EVALUATION RESULTS

<sup>\*</sup> Data is suppressed if 100% of teachers/principals received the same rating or if the total teachers/principals in an LEA is less than five.

**Student Growth** 

20%

**■** 67%

**Local Measures** 

**Other Measures** 

**Overall Composite** 