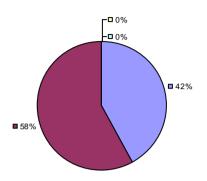

### 2014-15 PRINCIPAL EVALUATION RESULTS

<sup>\*</sup> Data is suppressed if 100% of teachers/principals received the same rating or if the total teachers/principals in an LEA is less than five.

**Student Growth** 

20%

**■** 67%

**Local Measures** 

**Other Measures** 

**Overall Composite** 