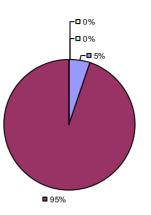

### 2014-15 PRINCIPAL EVALUATION RESULTS

<sup>\*</sup> Data is suppressed if 100% of teachers/principals received the same rating or if the total teachers/principals in an LEA is less than five.

**Student Growth** 

20%

**■** 67%

**Local Measures** 

**Other Measures** 

**Overall Composite** 