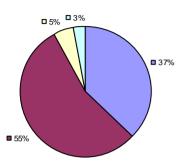

# 2014-15 PRINCIPAL EVALUATION RESULTS NOT SUBMITTED

**Student Growth** 

**37%** 

0 2% 0 4%

**57**%

**Local Measures** 

**Other Measures** 

**Overall Composite** 