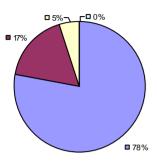

2014-15 PRINCIPAL EVALUATION RESULTS NOT SHOWN DUE TO SUPPRESSION\*

■8%

■ 92%

Student Growth

**Local Measures** 

**Other Measures** 

**Overall Composite** 