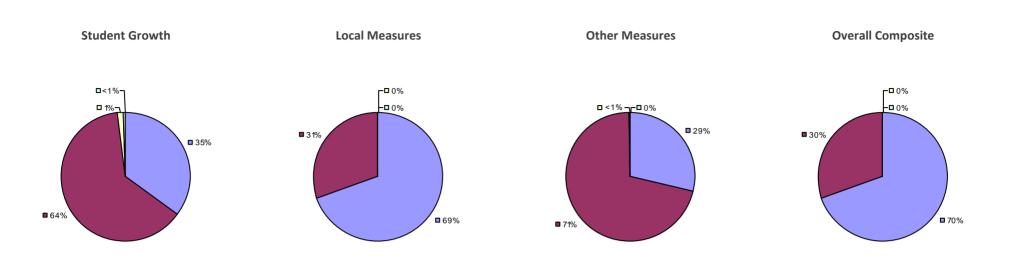

**Overall Composite Student Growth Local Measures Other Measures -□**0% **-□**0% -□0% -□0% -**□**0% □ 8% ■ 5%¬ -□ 0% ■ 36% **38% ■** 62% **□** 63% **■** 54% ■ 95%