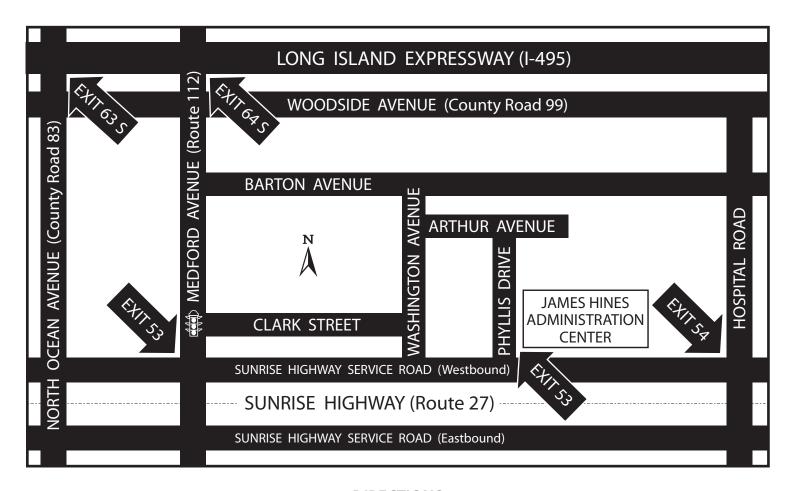

## **DIRECTIONS**

## \*IF USING GPS SYSTEM PLEASE ENTER THE ADDRESS AS SEEN BELOW:

FROM THE EAST: 201 North Sunrise Highway, Patchogue, New York 11772 OR FROM THE WEST: 327 Phyllis Drive, Patchogue, New York 11772

#### FROM THE WEST:

# via Sunrise Highway (Route 27)

East on Sunrise Highway (Route 27) to Exit 53 - Route 112 North. Left turn onto Route 112 heading north. Go over Sunrise Highway to first light. Right turn onto Clark Street. Follow Clark Street to the end. Left turn onto Washington Avenue. Right turn at first stop sign onto Arthur Avenue. Right turn onto Phyllis Drive. Eastern Suffolk BOCES will be ahead on the left.

#### OR

East on Sunrise Highway (Route 27) to Exit 54 - Hospital Road. At the traffic light, make a left onto Hospital Road, go over Sunrise Highway. Make a left and get onto Sunrise Highway heading west. Get off at Exit 53 - Route 112 and make the first right onto Phyllis Drive. Eastern Suffolk BOCES will be on the right.

## via the Long Island Expressway (I-495)

East on the LIE (I-495) to Exit 63 South - North Ocean Avenue

(County Road 83). Right turn onto North Ocean Avenue. Left turn onto Woodside Avenue. Right turn onto Route 112. Left turn onto Barton Avenue. Right turn onto Washington Avenue. Left turn onto Arthur Avenue. Right turn onto Phyllis Drive. Eastern Suffolk BOCES will be on the left.

#### FROM THE EAST:

### via Sunrise Highway (Route 27)

West on Sunrise Highway (Route 27) to Exit 53 - Route 112. Immediate right turn onto Phyllis Drive. Eastern Suffolk BOCES will be on the right.

#### via the Long Island Expressway (I-495)

West on the LIE (I-495) to Exit 64 South - Route 112. Left turn onto Route 112. Left turn onto Barton Avenue. Right onto Washington Avenue. Left turn onto Arthur Avenue. Right turn onto Phyllis Drive. Eastern Suffolk BOCES will be on the left.