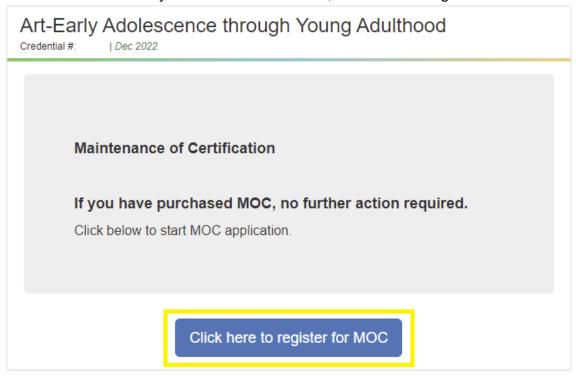

Your Component Selections

For NBCTs completing Maintenance of Certification (MOC): Once you are eligible to complete MOC, there will be a button on your candidate dashboard, "Click here to register for MOC." Click on the button.

### Your Component Selections

For NBCTs completing Maintenance of Certification (MOC): Once you are eligible to complete MOC, there will be a button on your candidate dashboard, "Click here to register for MOC." Click on the

button.

If a portfolio component is selected, you will need to sign an attestation (below). If Component 1 is selected, go to step 8.Top of attestation.