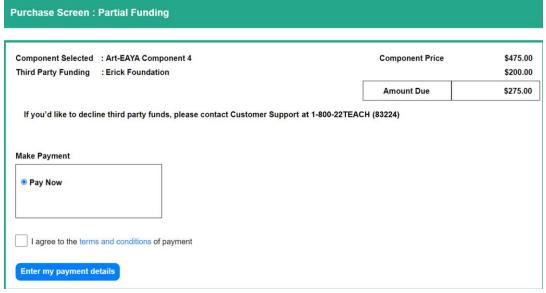

10. Click "Pay Now," agree to the terms and conditions, click "Enter Payment Details".

11. Confirm that you want to proceed with purchasing by selecting "yes".

- 12. Input your credit card details and click "Submit Payment."
- 13. Your purchase is now complete. Do not refresh the screen while the payment confirmation loads.