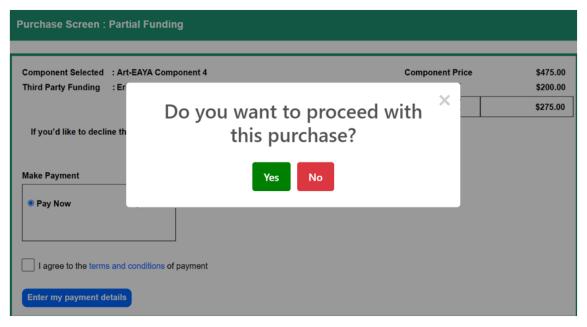

10. Click "Pay Now," agree to the terms and conditions, click "Enter Payment Details".

11. Confirm that you want to proceed with purchasing by selecting "yes".

- 12. Input your credit card details and click "Submit Payment."
- 13. Your purchase is now complete. Do not refresh the screen while the payment confirmation loads.