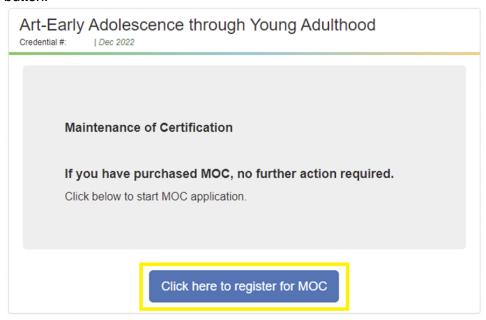

Your Component Selections

For NBCTs completing Maintenance of Certification (MOC): Once you are eligible to complete MOC, there will be a button on your candidate dashboard, "Click here to register for MOC." Click on the button.

### Your Component Selections

For NBCTs completing Maintenance of Certification (MOC): Once you are eligible to complete MOC, there will be a button on your candidate dashboard, "Click here to register for MOC." Click on the