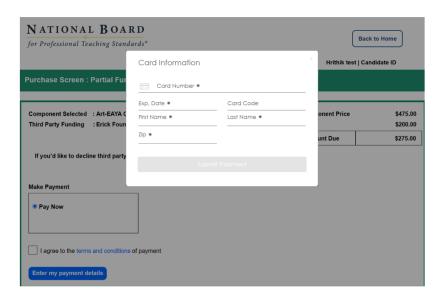

10. Click "Pay Now," agree to the terms and conditions, click "Enter Payment Details".

11. Confirm that you want to proceed with purchasing by selecting "yes".

- 12. Input your credit card details and click "Submit Payment."
- 13. Your purchase is now complete. Do not refresh the screen while the payment confirmation loads.