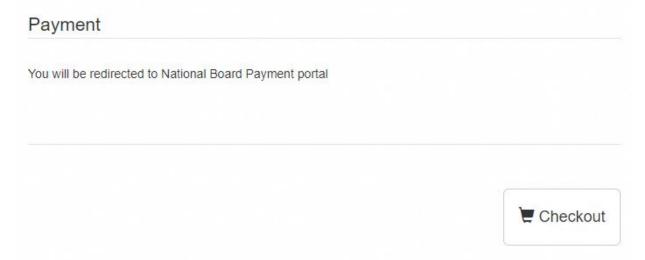

 If a portfolio component is selected, you will need to sign an attestation (below). If Component 1 is selected, go to step 8.
 Top of attestation.

**Bottom of Attestation** 

|       | may receive fees from those to whom it grants access to the Submission(s) and Student Work. These uses may make my Submission(s) and the Student Work available for viewing by a broad range of individuals, educators, and students. The National Board's rights in Student Work are as authorized by the Release Forms.                                                                                                                                                                                                                                                                                                                                                                              |
|-------|--------------------------------------------------------------------------------------------------------------------------------------------------------------------------------------------------------------------------------------------------------------------------------------------------------------------------------------------------------------------------------------------------------------------------------------------------------------------------------------------------------------------------------------------------------------------------------------------------------------------------------------------------------------------------------------------------------|
|       | The National Board will not publicly connect my name with my Submissions. Although the National Board, or its designee, may use and make my Submission(s) available to others as discussed above, the National Board will not affirmatively connect my name, nor the last names of my students, with the Submission(s) and the Student Work. I understand, however, that those viewing the Submission(s) may be able to identify me or my students by recognizing me or them by sight or voice. Moreover, if one of the video participants addresses me or another student by name, or if I am wearing a name tag, the National Board will not redact the name before making use of the Submission(s). |
|       | I acknowledge that I have read and agree to all terms and conditions in the Candidate Release Agreement.                                                                                                                                                                                                                                                                                                                                                                                                                                                                                                                                                                                               |
|       | Sign here                                                                                                                                                                                                                                                                                                                                                                                                                                                                                                                                                                                                                                                                                              |
|       | Agree Disagree                                                                                                                                                                                                                                                                                                                                                                                                                                                                                                                                                                                                                                                                                         |
| 7.    | Verify your Contact Information Verification details and select if you need testing accommodations                                                                                                                                                                                                                                                                                                                                                                                                                                                                                                                                                                                                     |
|       | Contact Information Verification                                                                                                                                                                                                                                                                                                                                                                                                                                                                                                                                                                                                                                                                       |
|       | APPLICANT REQUEST FOR TEST ACCOMMODATIONS                                                                                                                                                                                                                                                                                                                                                                                                                                                                                                                                                                                                                                                              |
|       | Are you requestiong special accommodations in accordance with the Americans with Disabilities Act (ADA) for testing?                                                                                                                                                                                                                                                                                                                                                                                                                                                                                                                                                                                   |
| 8.    | You are now ready to pay! Click the "Checkout" button below.                                                                                                                                                                                                                                                                                                                                                                                                                                                                                                                                                                                                                                           |
| Pay   | /ment                                                                                                                                                                                                                                                                                                                                                                                                                                                                                                                                                                                                                                                                                                  |
| You v | will be redirected to National Board Payment portal                                                                                                                                                                                                                                                                                                                                                                                                                                                                                                                                                                                                                                                    |
|       |                                                                                                                                                                                                                                                                                                                                                                                                                                                                                                                                                                                                                                                                                                        |

## APPLICANT REQUEST FOR TEST ACCOMMODATIONS

Are you requestiong special accommodations in accordance with the Americans with Disabilities Act (ADA) for testing?

9. You are now ready to pay! Click the "Checkout" button below.