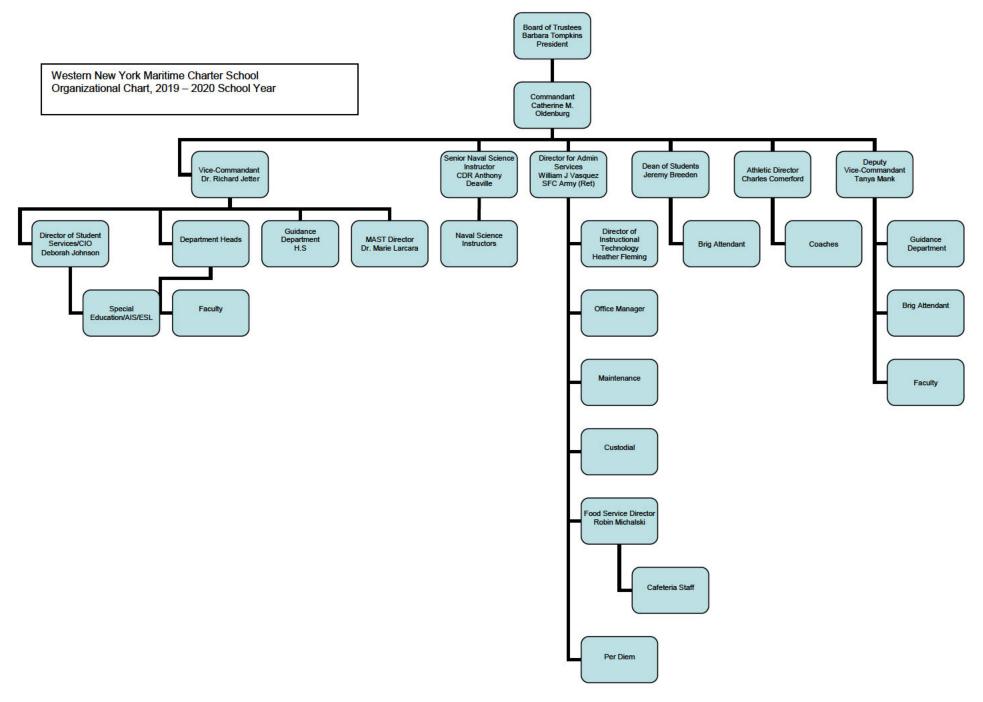

| NARD M. E  | BUNNY, EXE | CUTIVE SECRETARY     | ,            |                                              |            |            |          |           |            |          |           |
|                                     |             |              |                |            |            |                      |              |                                              |            |            |          |           |            |          |           |
| _                                   |             |              |                |            |            |                      |              |                                              | _          |            | _        | _         | _          | _        |           |

## School Organizational Chart



## Western New York Maritime Charter School | 2021-2022 CALENDAR

16-23 BLT - New Cadets 19- Board Meeting 5:15pm 24-26 - New Teachers 27 - Optional Room Prep 30 - All Staff 31 - All Staff

| S  | M  | T  | W  | Th | F  | S  |
|----|----|----|----|----|----|----|
| 1  | 2  | 3  | 4  | 5  | 6  | 7  |
| 8  | 9  | 10 | 11 | 12 | 13 | 14 |
| 15 | 16 | 17 | 18 | 19 | 20 | 21 |
| 22 | 23 | 24 | 25 | 26 | 27 | 28 |
| 29 | 30 | 31 |    |    |    |    |

|    |    | FEBR | RUAR | Y 22 |     |    |
|----|----|------|------|------|-----|----|
| S  | M  | T    | W    | Th   | F   | S  |
|    |    | 1    | 2    | 3    | 4   | 5  |
| 6  | 7  | 8    | 9    | 10   | 11  | 12 |
| 13 | 14 | 15   | 16   | 17   | 18  | 19 |
| 20 | 21 | 22   | 23   | 24   | 25  | 26 |
| 27 | 28 |      |      |      |     |