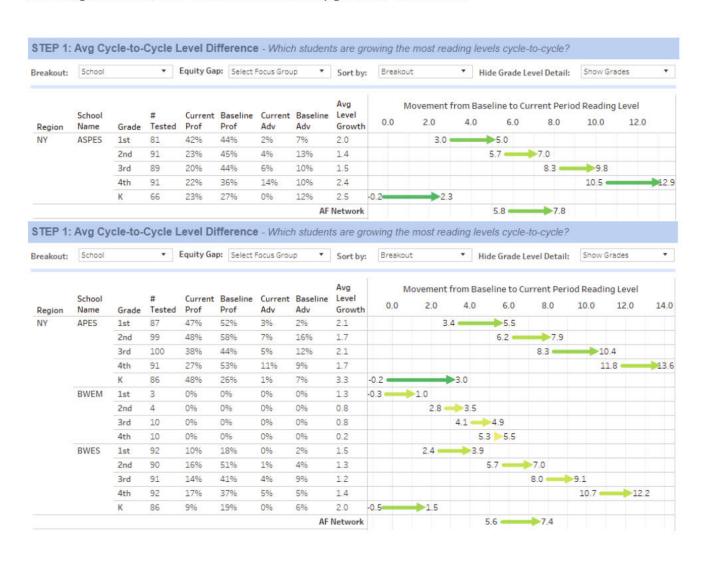

# **ENROLLMENT SUMMARY**

|          |      |           | Schoo | l Enro    | llment | by Sc | hool Y | ear an | d Grad | е       |     |            |    |    |          |
|----------|------|-----------|-------|-----------|--------|-------|--------|--------|--------|---------|-----|------------|----|----|----------|
| CI .     | End  | ис.       |       | _         |        |       | _      |        | _      |         |     | 10         | 11 | 12 | <b>.</b> |
| Charter  | Year | KG        | 1     | 2         | 3      | 4     | 5      | 6      | 7      | 8       | 9   | 10         | 11 | 12 | Total    |
| Apollo   | 2017 | 93        | 92    | 95        | 96     | 96    | 99     | 94     | 92     |         |     |            |    |    | 757      |
| Apollo   | 2018 | 93        | 97    | 93        | 93     | 92    | 106    | 101    | 92     | 77      |     |            |    |    | 844      |
| Apollo   | 2019 | 90        | 97    | 96        | 93     | 93    | 89     | 97     | 95     | 88      |     |            |    |    | 838      |
| Apollo   | 2020 | 89        | 93    | 98        | 94     | 87    | 97     | 97     | 98     | 86      |     |            |    |    | 839      |
| Apollo   | 2021 | 88        | 91    | 100       | 104    | 95    | 104    | 102    | 87     | 95      | 0   | 7 3        |    |    | 866      |
| Aspire   | 2017 | 83        | 91    | 91        | 95     | 77    |        | s s    | ļ      |         | 2   | 2 2        | 3. |    | 437      |
| Aspire   | 2018 | 93        | 92    | 91        | 91     | 91    | 100    |        |        |         |     |            |    |    | 558      |
| Aspire   | 2019 | 89        | 91    | 96        | 85     | 88    | 104    | 85     |        |         |     |            |    |    | 638      |
| Aspire   | 2020 | 82        | 94    | 91        | 97     | 94    | 107    | 108    | 96     | 975,000 |     |            | į. |    | 769      |
| Aspire   | 2021 | 66        | 90    | 94        | 93     | 95    | 103    | 113    | 110    | 88      |     |            |    |    | 852      |
| Bushwick | 2017 | 89        | 94    | 95        | 101    | 97    | 100    | 95     | 97     | 90      |     |            |    |    | 858      |
| Bushwick | 2018 | 94        | 96    | 101       | 106    | 103   | 95     | 102    | 96     | 94      |     |            |    |    | 887      |
| Bushwick | 2019 | 92        | 100   | 105       | 104    | 110   | 111    | 99     | 98     | 95      |     |            |    |    | 914      |
| Bushwick | 2020 | 96        | 94    | 108       | 112    | 108   | 110    | 112    | 96     | 97      |     |            |    |    | 933      |
| Bushwick | 2021 | 87        | 96    | 98        | 112    | 111   | 110    | 108    | 110    | 98      |     |            |    |    | 930      |
| Endeavor | 2017 | 92        | 93    | 95        | 98     | 90    | 91     | 95     | 91     | 84      |     |            |    |    | 829      |
| Endeavor | 2018 | 92        | 89    | 93        | 92     | 94    | 90     | 95     | 90     | 80      |     |            | 30 |    | 815      |
| Endeavor | 2019 | 65        | 94    | 94        | 90     | 88    | 93     | 99     | 83     | 97      |     |            |    |    | 803      |
| Endeavor | 2020 | 88        | 66    | 90        | 92     | 96    | 95     | 99     | 98     | 98      |     |            |    |    | 822      |
| Endeavor | 2021 | 66        | 109   | 96        | 93     | 96    | 98     | 97     | 101    | 99      |     |            |    |    | 855      |
| Linden   | 2017 | 87        | 64    | 95        | 89     |       |        |        |        |         |     |            |    |    | 335      |
| Linden   | 2018 | 90        | 95    | 88        | 100    | 87    |        |        |        |         |     |            |    |    | 460      |
| Linden   | 2019 | 91        | 100   | 95        | 91     | 93    | 94     |        |        |         |     |            |    |    | 564      |
| Linden   | 2020 | 88        | 97    | 98        | 91     | 95    | 97     | 83     |        |         |     |            |    |    | 649      |
| Linden   | 2021 | 70        | 90    | 100       | 104    | 99    | 91     | 93     | 77     |         |     |            |    |    | 724      |
| NB Prep  | 2017 | 60        | 63    | 93        | 88     |       |        |        |        |         |     |            |    |    | 304      |
| NB Prep  | 2018 | 88        | 86    | 65        | 87     | 92    |        |        |        |         |     |            |    |    | 418      |
| NB Prep  | 2019 | 90        | 98    | 93        | 66     | 86    | 98     |        |        |         |     |            |    |    | 531      |
| NB Prep  | 2020 | 95        | 97    | 95        | 93     | 63    | 97     | 96     | 7      |         | 7.5 | <i>y</i> 3 | 8  |    | 636      |
| NB Prep  | 2021 | 91        | 96    | 100       | 97     | 97    | 99     | 95     | 97     |         |     |            |    |    | 772      |
| Voyager  | 2017 | englise e |       | 10/200803 |        | 1016  | 66     |        |        |         |     |            |    |    | 66       |
| Voyager  | 2018 |           |       |           |        |       | 97     | 87     |        |         |     |            |    |    | 184      |
| Voyager  | 2019 | 47        |       |           |        |       | 59     | 63     | 69     |         |     |            |    |    | 238      |
| Voyager  | 2020 | 27        | 46    |           |        |       | 44     | 65     | 56     | 62      |     |            |    |    | 300      |
| Voyager  | 2021 | -,        |       |           |        |       | 25     | 63     | 66     | 57      |     |            |    |    | 211      |