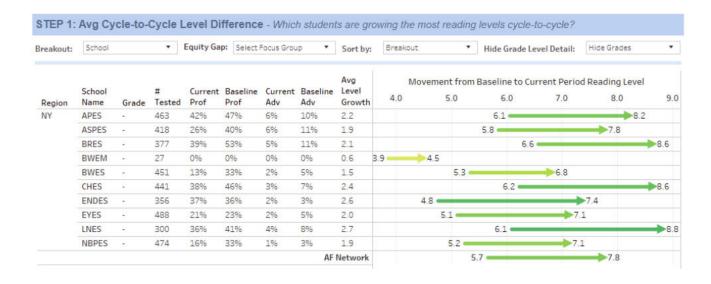

# **ENROLLMENT SUMMARY**

|          |      |           | Schoo | l Enro    | llment | by Sc | hool Y | ear an | d Grad | е       |     |            |    |    |          |
|----------|------|-----------|-------|-----------|--------|-------|--------|--------|--------|---------|-----|------------|----|----|----------|
| CI .     | End  | ис.       |       | _         |        |       | _      |        | _      |         |     | 10         | 11 | 12 | <b>.</b> |
| Charter  | Year | KG        | 1     | 2         | 3      | 4     | 5      | 6      | 7      | 8       | 9   | 10         | 11 | 12 | Total    |
| Apollo   | 2017 | 93        | 92    | 95        | 96     | 96    | 99     | 94     | 92     |         |     |            |    |    | 757      |
| Apollo   | 2018 | 93        | 97    | 93        | 93     | 92    | 106    | 101    | 92     | 77      |     |            |    |    | 844      |
| Apollo   | 2019 | 90        | 97    | 96        | 93     | 93    | 89     | 97     | 95     | 88      |     |            |    |    | 838      |
| Apollo   | 2020 | 89        | 93    | 98        | 94     | 87    | 97     | 97     | 98     | 86      |     |            |    |    | 839      |
| Apollo   | 2021 | 88        | 91    | 100       | 104    | 95    | 104    | 102    | 87     | 95      | 0   | 7 3        |    |    | 866      |
| Aspire   | 2017 | 83        | 91    | 91        | 95     | 77    |        | s s    | ļ      |         | 2   | 2 2        | 3. |    | 437      |
| Aspire   | 2018 | 93        | 92    | 91        | 91     | 91    | 100    |        |        |         |     |            |    |    | 558      |
| Aspire   | 2019 | 89        | 91    | 96        | 85     | 88    | 104    | 85     |        |         |     |            |    |    | 638      |
| Aspire   | 2020 | 82        | 94    | 91        | 97     | 94    | 107    | 108    | 96     | 975,000 |     |            | į. |    | 769      |
| Aspire   | 2021 | 66        | 90    | 94        | 93     | 95    | 103    | 113    | 110    | 88      |     |            |    |    | 852      |
| Bushwick | 2017 | 89        | 94    | 95        | 101    | 97    | 100    | 95     | 97     | 90      |     |            |    |    | 858      |
| Bushwick | 2018 | 94        | 96    | 101       | 106    | 103   | 95     | 102    | 96     | 94      |     |            |    |    | 887      |
| Bushwick | 2019 | 92        | 100   | 105       | 104    | 110   | 111    | 99     | 98     | 95      |     |            |    |    | 914      |
| Bushwick | 2020 | 96        | 94    | 108       | 112    | 108   | 110    | 112    | 96     | 97      |     |            |    |    | 933      |
| Bushwick | 2021 | 87        | 96    | 98        | 112    | 111   | 110    | 108    | 110    | 98      |     |            |    |    | 930      |
| Endeavor | 2017 | 92        | 93    | 95        | 98     | 90    | 91     | 95     | 91     | 84      |     |            |    |    | 829      |
| Endeavor | 2018 | 92        | 89    | 93        | 92     | 94    | 90     | 95     | 90     | 80      |     |            | 30 |    | 815      |
| Endeavor | 2019 | 65        | 94    | 94        | 90     | 88    | 93     | 99     | 83     | 97      |     |            |    |    | 803      |
| Endeavor | 2020 | 88        | 66    | 90        | 92     | 96    | 95     | 99     | 98     | 98      |     |            |    |    | 822      |
| Endeavor | 2021 | 66        | 109   | 96        | 93     | 96    | 98     | 97     | 101    | 99      |     |            |    |    | 855      |
| Linden   | 2017 | 87        | 64    | 95        | 89     |       |        |        |        |         |     |            |    |    | 335      |
| Linden   | 2018 | 90        | 95    | 88        | 100    | 87    |        |        |        |         |     |            |    |    | 460      |
| Linden   | 2019 | 91        | 100   | 95        | 91     | 93    | 94     |        |        |         |     |            |    |    | 564      |
| Linden   | 2020 | 88        | 97    | 98        | 91     | 95    | 97     | 83     |        |         |     |            |    |    | 649      |
| Linden   | 2021 | 70        | 90    | 100       | 104    | 99    | 91     | 93     | 77     |         |     |            |    |    | 724      |
| NB Prep  | 2017 | 60        | 63    | 93        | 88     |       |        |        |        |         |     |            |    |    | 304      |
| NB Prep  | 2018 | 88        | 86    | 65        | 87     | 92    |        |        |        |         |     |            |    |    | 418      |
| NB Prep  | 2019 | 90        | 98    | 93        | 66     | 86    | 98     |        |        |         |     |            |    |    | 531      |
| NB Prep  | 2020 | 95        | 97    | 95        | 93     | 63    | 97     | 96     | 7      |         | 7.5 | <i>y</i> 3 | 8  |    | 636      |
| NB Prep  | 2021 | 91        | 96    | 100       | 97     | 97    | 99     | 95     | 97     |         |     |            |    |    | 772      |
| Voyager  | 2017 | englise e |       | 10/200803 |        | 1016  | 66     |        |        |         |     |            |    |    | 66       |
| Voyager  | 2018 |           |       |           |        |       | 97     | 87     |        |         |     |            |    |    | 184      |
| Voyager  | 2019 | 47        |       |           |        |       | 59     | 63     | 69     |         |     |            |    |    | 238      |
| Voyager  | 2020 | 27        | 46    |           |        |       | 44     | 65     | 56     | 62      |     |            |    |    | 300      |
| Voyager  | 2021 | -,        |       |           |        |       | 25     | 63     | 66     | 57      |     |            |    |    | 211      |