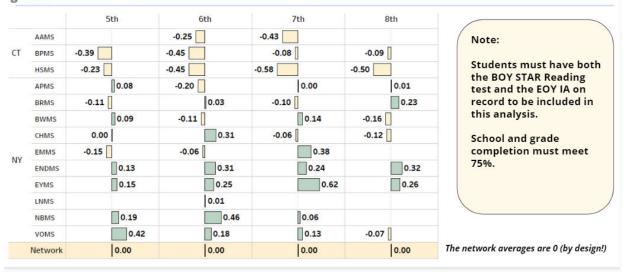

| EVMS                      |                  | 0.02   |                   | 0.25     |        | 0.05    |         | 0.15     |  |
|               | Endeavor MS              |                               | EYMS<br>LNMS              | -0.07 [          | 0.02   | -0.15             | 0.22     | -0.07  | 0.05    |         | U .      |  |
|               | 156651674                |                               | EYMS                      | -0.07 [<br>-0.03 | 0.02   | -0.15             | 0.22     |        | 0.05    | -0.29   | U .      |  |



#### **ELA Scatter Growth Summary (Tableau Report!)**

Note: Since ELA EOY IAs were not region-specific, growth can be measured across regions.

Endeavor, East New York, and North Brooklyn had growth above the network average in every grade.



#### ADDITIONAL CONTEXT AND EVIDENCE

In middle school grades test completion rates were sufficient but inconsistent across schools, ranging from 60% - 99%. There were some grades that fell below our minimum 75% completion threshold and schools acknowledge that these rates are far below our standard 95% threshold.

Test completion rates among K-4 scholars were higher with a low of 83% and high of 100%. That said, scheduling of interim assessments, unit assessments, and normed assessments was challenging so data is less available than desired. As mentioned above, STEP/F&P assessments were used to measure achievement level and growth; STEP completion was strong across the network and averaged 99% completion during the EOY 20-21 cycle.

| Middle School Spec    | cific Context