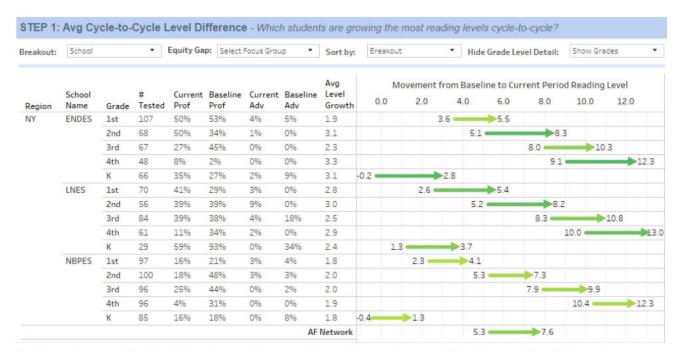

Goal 1: Each year, 75% of 5th through 8th grade students enrolled in at least their second year at the school will meet or exceed the scale score proficiency equivalent according to the most recent linking study comparing STAR to New York State standards.